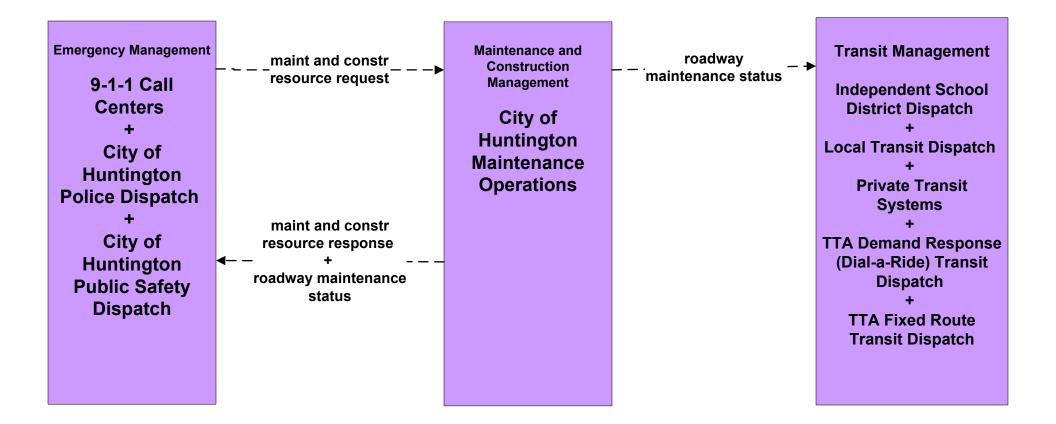

DOH Statewide TMC (TM to TRMS) (3 of 3)



## ATMS08 - Incident Management Flood Monitoring – Local River Authority (3 of 3)



# EM06 - Wide Area Alert Amber Alerts (3 of 3)



# EM06 - Wide Area Alert West Virginia Statewide EOC (3 of 3)



#### EM07 - Early Warning System Nuclear Power Plant Early Warning System (3 of 3)





#### EM09 - Evacuation and Reentry Management Municipal EOC (2 of 2)



## EM09 - Evacuation and Reentry Management County EOCs (2 of 2)



## EM09 - Evacuation and Reentry Management West Virginia Statewide EOC (2 of 2)



#### MC04 - Weather Information Processing and Distribution National Weather Service (1 of 2)



## MC04 - Weather Information Processing and Distribution WV DOH (2 of 2)



### MC06 - Winter Maintenance City of Huntington Maintenance (2 of 2)





## MC06 - Winter Maintenance WV DOH (3 of 3)



### MC08 - Workzone Management WV DOH Maintenance Information Dissemination (2 of 2)



MC10 - Maintenance and Construction Activity Coordination Municipal Maintenance (2 of 2)



MC10 - Maintenance and Construction Activity Coordination Activity Coordination – WV DOH (3 of 3)



user defined flow