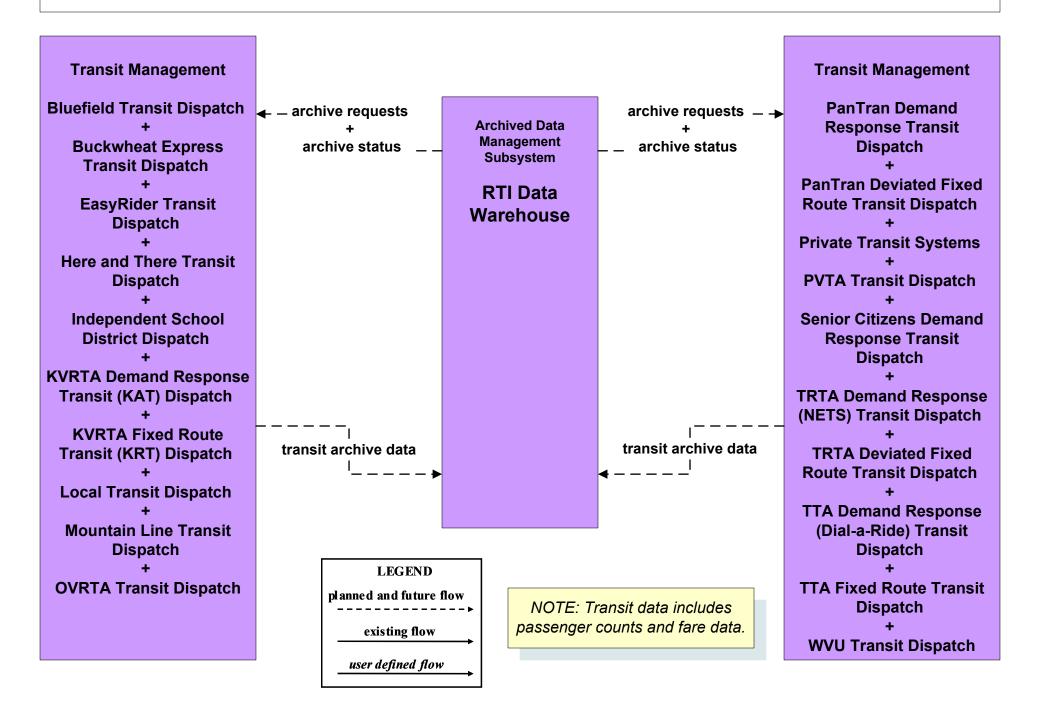

# AD1 - ITS Data Mart Regional MPO / PDC Archive (2 of 3)



## AD2 - ITS Data Warehouse RTI Data Warehouse (3 of 3)



## APTS1 - Transit Vehicle Tracking TTA





## APTS2 - Transit Fixed-Route Operations TTA



#### APTS3 - Demand Response Operations TTA



\_\_\_\_\_

user defined flow

## APTS4 - Transit Passenger and Fare Payment TTA – Fixed Route



## APTS4 - Transit Passenger and Fare Payment TTA – Dial-a-Ride



## APTS5 - Transit Security TTA – Fixed Route



## APTS5 - Transit Security TTA – Demand Response



#### APTS6 - Transit Vehicle Maintenance TTA





#### APTS7 - Multimodal Coordination Local Transit



# APTS7 - Multimodal Coordination TTA (1 of 2)





# APTS7 - Multi-Modal Coordination TTA (2 of 2)



#### APTS8 - Transit Traveler Information TTA



ATIS2 - Interactive Traveler Information West Virginia Travel Planner – Inputs (2 of 2)





ATMS06 - Traffic Information Disseminatio