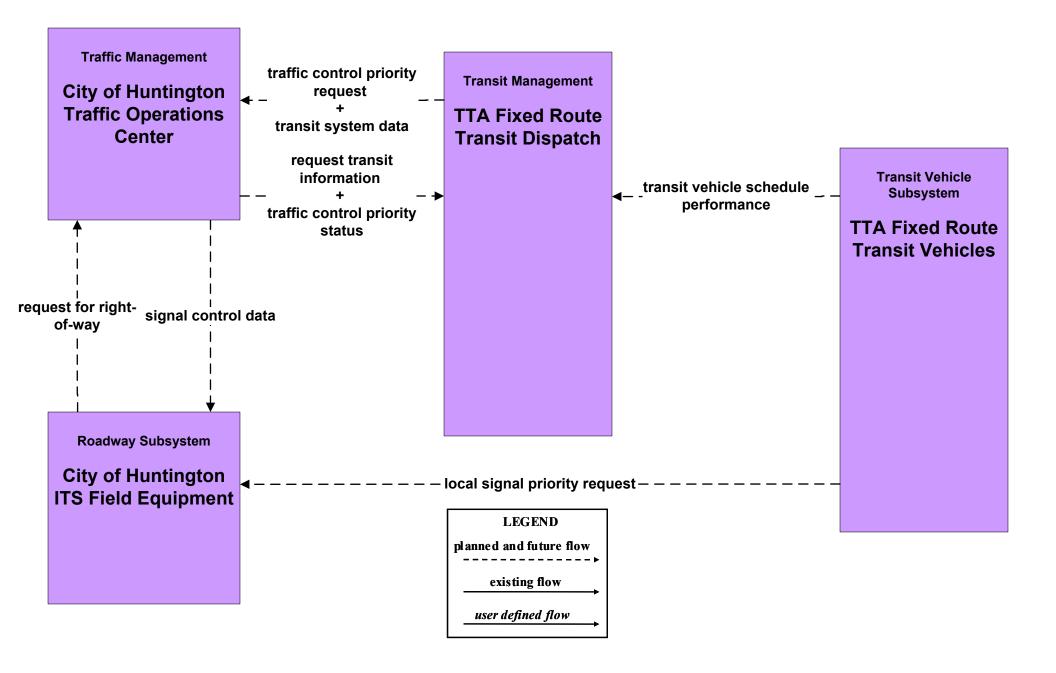

# AD1 - ITS Data Mart Regional MPO / PDC Archive (2 of 3)



## AD2 - ITS Data Warehouse RTI Data Warehouse (3 of 3)



## APTS1 - Transit Vehicle Tracking TTA





## APTS2 - Transit Fixed-Route Operations TTA



#### APTS3 - Demand Response Operations TTA



\_\_\_\_\_

user defined flow

## APTS4 - Transit Passenger and Fare Payment TTA – Fixed Route



## APTS4 - Transit Passenger and Fare Payment TTA – Dial-a-Ride



## APTS5 - Transit Security TTA – Fixed Route



## APTS5 - Transit Security TTA – Demand Response



#### APTS6 - Transit Vehicle Maintenance TTA





#### APTS7 - Multimodal Coordination Local Transit



# APTS7 - Multimodal Coordination TTA (1 of 2)





# APTS7 - Multi-Modal Coordination TTA (2 of 2)



#### APTS8 - Transit Traveler Information TTA



ATIS2 - Interactive Traveler Information West Virginia Travel Planner – Inputs (2 of 2)





ATMS06 - Traffic Information Dissemination WV DOH Regional TMCs (TM to TRMS) (3 of 3)



ATMS06 - Traffic Information Dissemination WV DOH Statewide TMC (TM to TRMS) (3 of 3)



## ATMS08 - Incident Management Flood Monitoring – Local River Authority (3 of 3)



# EM06 - Wide Area Alert Amber Alerts (3 of 3)



# EM06 - Wide Area Alert West Virginia Statewide EOC (3 of 3)



#### EM07 - Early Warning System Nuclear Power Plant Early Warning System (3 of 3)





#### EM09 - Evacuation and Reentry Management Municipal EOC (2 of 2)



## EM09 - Evacuation and Reentry Management County EOCs (2 of 2)



## EM09 - Evacuation and Reentry Management West V