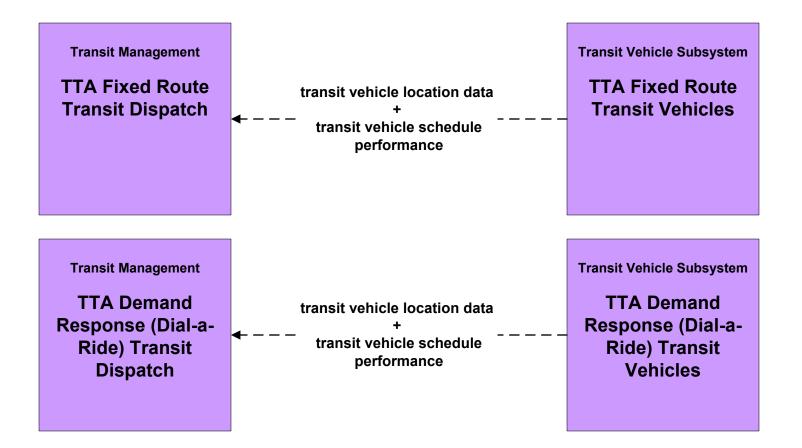

# AD1 - ITS Data Mart Regional MPO / PDC Archive (2 of 3)



## AD2 - ITS Data Warehouse RTI Data Warehouse (3 of 3)



## APTS1 - Transit Vehicle Tracking TTA





## APTS2 - Transit Fixed-Route Operations TTA



#### APTS3 - Demand Response Operations TTA



\_\_\_\_\_

user defined flow

## APTS4 - Transit Passenger and Fare Payment TTA – Fixed Route



## APTS4 - Transit Passenger and Fare Payment TTA – Dial-a-Ride



## APTS5 - Transit Security TTA – Fixed Route



## APTS5 - Transit Security TTA – Demand Response



#### APTS6 - Transit Vehicle Maintenance TTA





#### APTS7 - Multimodal Coordination Local Transit



# APTS7 - Multimodal Coordination TTA (1 of 2)





# APTS7 - Multi-Modal Coordination TTA (2 of 2)



#### APTS8 - Transit Traveler Information TTA



ATIS2 - Interactive Traveler Information West Virginia Travel Planner – Inputs (2 of 2)





ATMS06 - Traffic Information Dissemination WV DOH Regional TMCs (TM to TRMS) (3 of 3