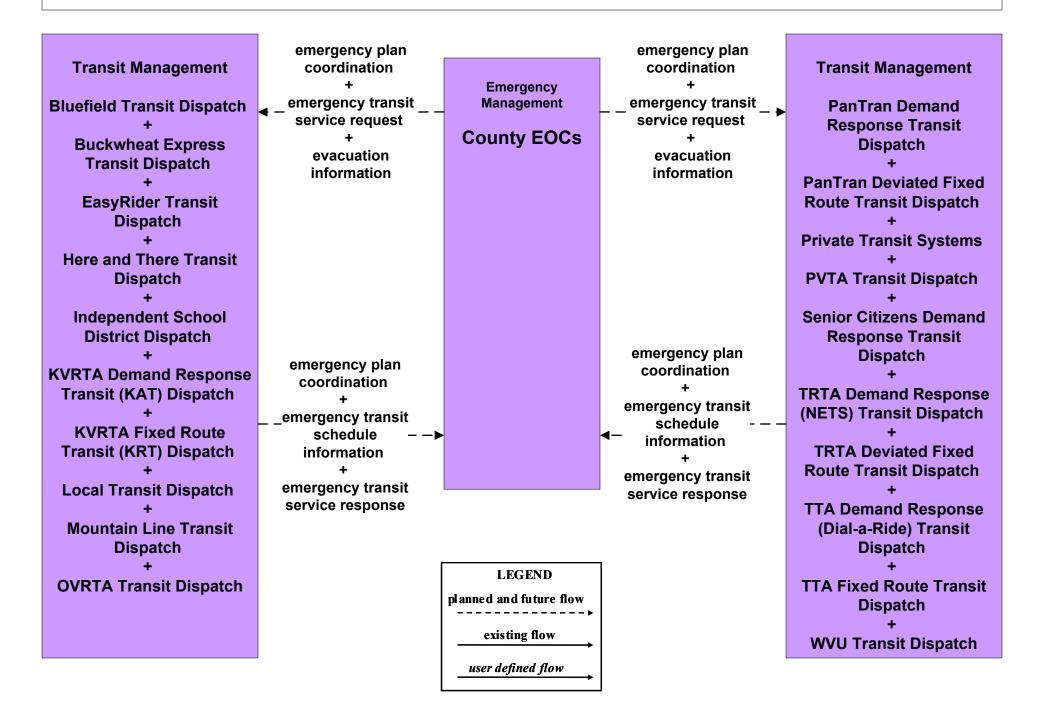

# APTS7 - Multi-Modal Coordination TTA (2 of 2)



#### APTS8 - Transit Traveler Information TTA



ATIS2 - Interactive Traveler Information West Virginia Travel Planner – Inputs (2 of 2)





ATMS06 - Traffic Information Dissemination WV DOH Regional TMCs (TM to TRMS) (3 of 3)



ATMS06 - Traffic Information Dissemination WV DOH Statewide TMC (TM to TRMS) (3 of 3)



## ATMS08 - Incident Management Flood Monitoring – Local River Authority (3 of 3)



# EM06 - Wide Area Alert Amber Alerts (3 of 3)



# EM06 - Wide Area Alert West Virginia Statewide EOC (3 of 3)



#### EM07 - Early Warning System Nuclear Power Plant Early Warning System (3 of 3)





#### EM09 - Evacuation and Reentry Management Municipal EOC (2 of 2)



## EM09 - Evacuation and Reentry Management County EOCs (2 of 2)



## EM09 - Evacuation and Reentry Management West Virginia Statewide EOC (2 of 2)



#### MC04 - Weather Information Processing and Distribution National Weather Service (1 of 2)



## MC04 - Weather Information Processing and Distribution WV DOH (2 of 2)



### MC06 - Winter Maintenance City of Huntington Maintenance (2 of 2)





## MC06 - Winter Maintenance WV DOH (3 of 3)



### MC08 - Workzone Management WV DOH Maintenance Information Dissemination (2 of 2)



MC10 - Maintenance and Construction Activity Coordination Municipal Maintenance (2 of 2)



MC10 - Maintenance and Construction Activity Coordination Activity Coordination – WV DOH (3 of 3)



user defined flow