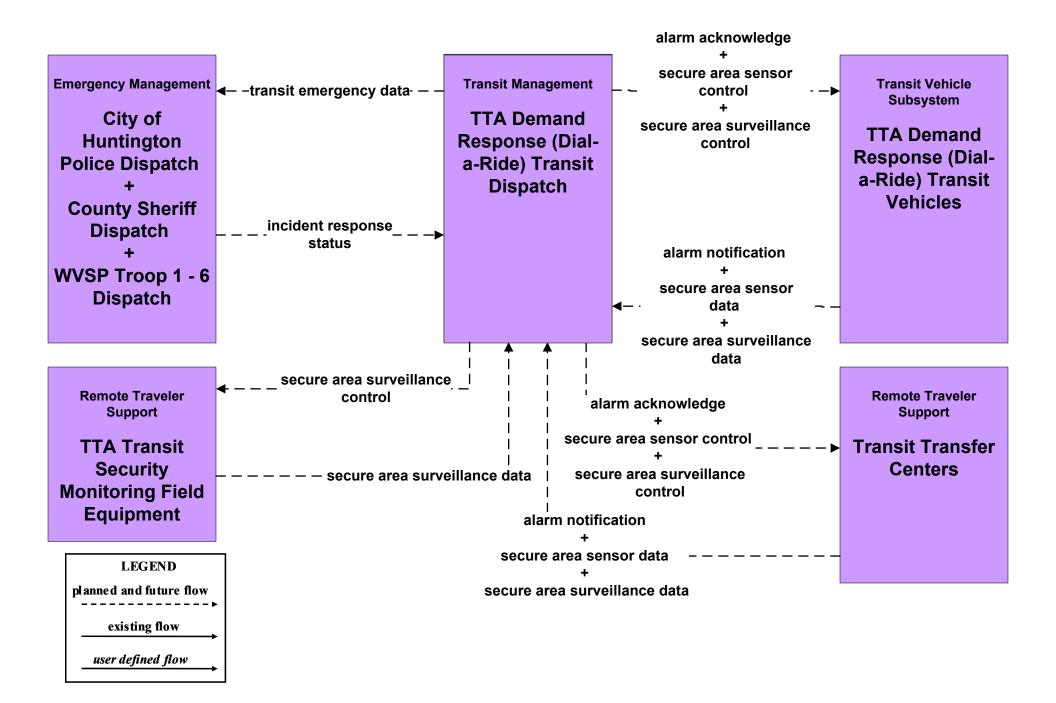

# AD1 - ITS Data Mart Regional MPO / PDC Archive (2 of 3)



## AD2 - ITS Data Warehouse RTI Data Warehouse (3 of 3)



## APTS1 - Transit Vehicle Tracking TTA





## APTS2 - Transit Fixed-Route Operations TTA



#### APTS3 - Demand Response Operations TTA



\_\_\_\_\_

user defined flow

## APTS4 - Transit Passenger and Fare Payment TTA – Fixed Route



## APTS4 - Transit Passenger and Fare Payment TTA – Dial-a-Ride



## APTS5 - Transit Security TTA – Fixed Route



## APTS5 - Transit Security TTA – Demand Response



#### APTS6 - Transit Vehicle Maintenance TTA





#### APTS7 - Multimodal Coordination Local Transit



# APTS7 - Multimodal Coordination TTA (1 of 2)





# APTS7 - Multi-Modal Coordination TTA (2 of 2)



#### APTS8 - Transit Traveler Information TTA



ATIS2 - Interactive Traveler Information West Virginia Travel Planner – Inputs (2 of 2)





ATMS06 - Traffic Information Dissemination WV DOH Regional TMCs (TM to TRMS) (3 of 3)



ATMS06 - Traffic Information Dissemination WV DOH Statewide TMC (TM to TRMS) (3 of 3)



## ATMS08 - Incident Management Flood Monitoring – Local River Authority (3 of 3)



# EM06 - Wide Area Alert Amber Alerts (3 of 3)



# EM06 - Wide Area Alert West Virginia Statewide EOC (3 of 3)



#### EM07 - Early Warning System Nuclear Power Plant Early Warning Syst