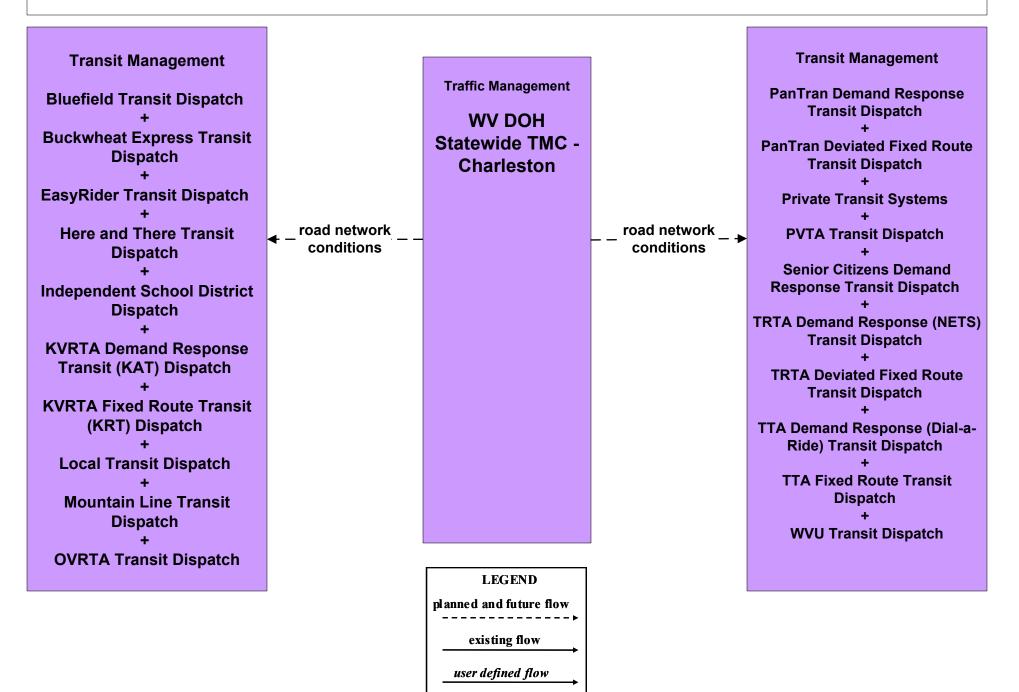

ATMS06 - Traffic Information Dissemination WV DOH Statewide TMC (TM to TRMS) (3 of 3)