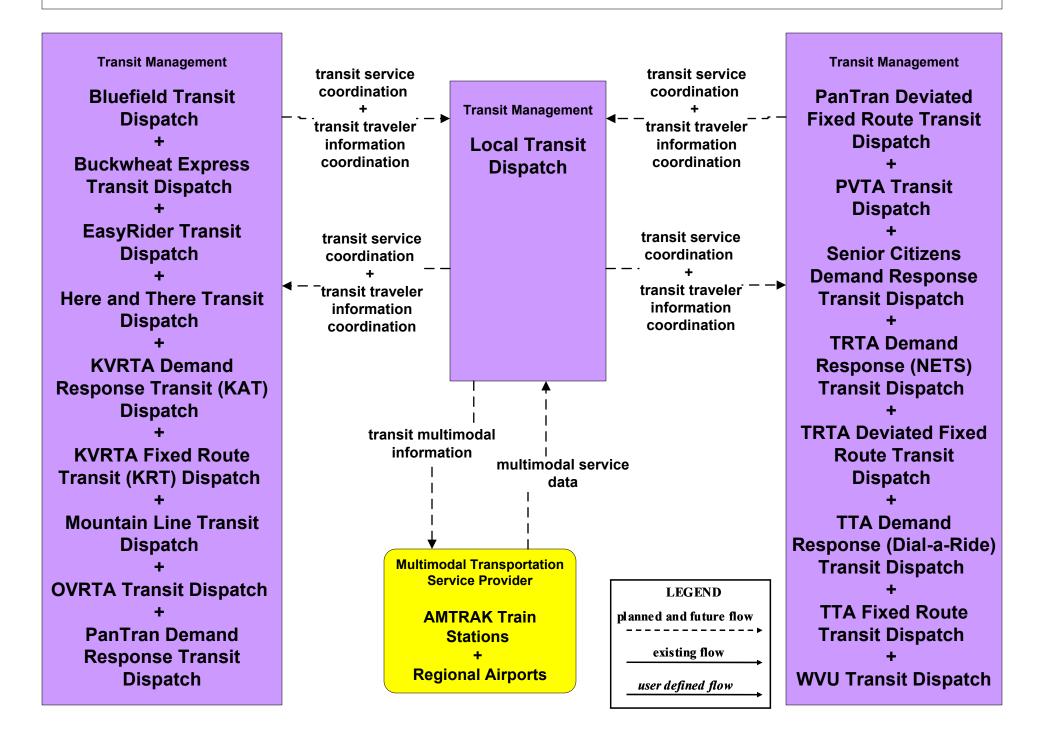

# AD1 - ITS Data Mart Regional MPO / PDC Archive (2 of 3)



## AD2 - ITS Data Warehouse RTI Data Warehouse (3 of 3)



## APTS1 - Transit Vehicle Tracking TTA





## APTS2 - Transit Fixed-Route Operations TTA



#### APTS3 - Demand Response Operations TTA



\_\_\_\_\_

user defined flow

## APTS4 - Transit Passenger and Fare Payment TTA – Fixed Route



## APTS4 - Transit Passenger and Fare Payment TTA – Dial-a-Ride



## APTS5 - Transit Security TTA – Fixed Route



## APTS5 - Transit Security TTA – Demand Response



#### APTS6 - Transit Vehicle Maintenance TTA





#### APTS7 - Multimodal Coordination Local Transit



# APTS7 - Multimodal Coordination TTA (1 of 2)





# APTS7 - Multi-Modal Coordination TTA (2 of 2)



#### APTS8 - Transit Traveler Information TTA



ATIS2 - Interactive Traveler Information West Virginia Travel Planner – Inputs (2 of 2)





ATMS06 - Traffic Information Dissemination WV DOH Regional TMCs (TM to TRMS) (3 of 3)



ATMS06 - Traffic Information Dissemination WV DOH Statewide TMC (TM to TRMS) (3 of 3)



## ATMS08 - Incident Management Flood Monitoring – Local River Authority (3 of 3)



# EM06 - Wide Area Alert Amber Alerts (3 of 3)



# EM06 - Wide Area Alert West Virginia Statewide EOC (3 of 3)



#### EM07 - Early Warning System Nuclear Power Plant Early Warning System (3 of 3)





#### EM09 - Evacuation and Reentry Management Municipal EOC (2 of 2)



## EM09 - Evacu