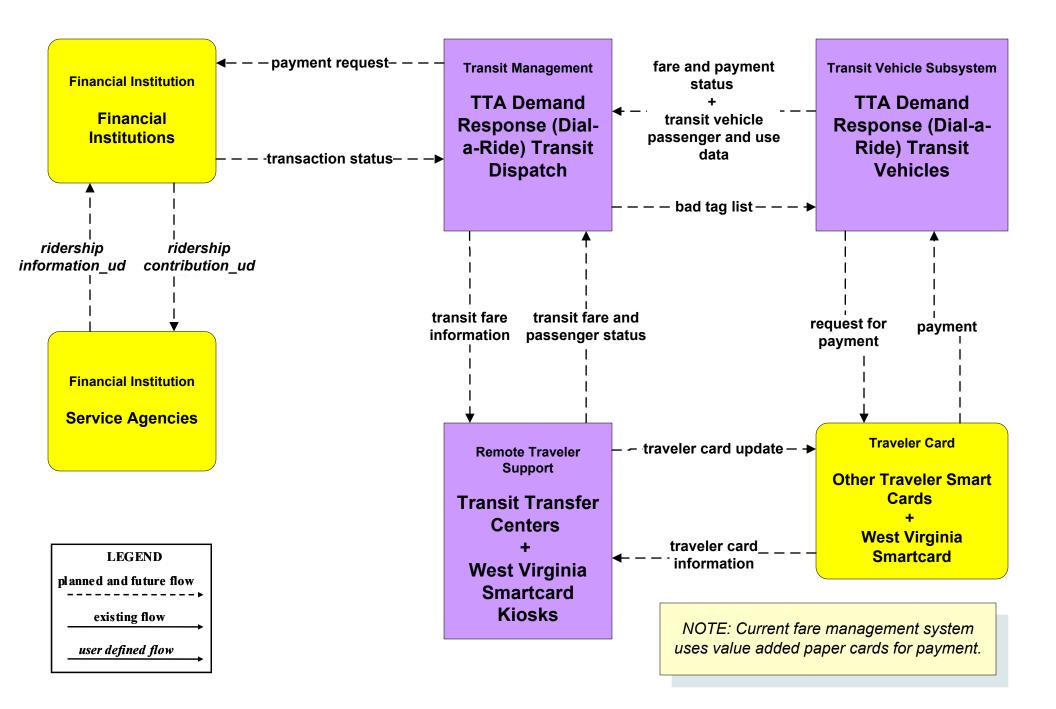

# AD1 - ITS Data Mart Regional MPO / PDC Archive (2 of 3)



## AD2 - ITS Data Warehouse RTI Data Warehouse (3 of 3)



## APTS1 - Transit Vehicle Tracking TTA





## APTS2 - Transit Fixed-Route Operations TTA



#### APTS3 - Demand Response Operations TTA



\_\_\_\_\_

user defined flow

## APTS4 - Transit Passenger and Fare Payment TTA – Fixed Route



## APTS4 - Transit Passenger and Fare Payment TTA – Dial-a-Ride



## APTS5 - Transit Security TTA – Fixed Route



## APTS5 - Transit Security TTA – Demand Response



#### APTS6 - Transit Vehicle Maintenance TTA





#### APTS7 - Multimodal Coordination Local Transit



# APTS7 - Multimodal Coordination TTA (1 of 2)





# APTS7 - Multi-Modal Coordination TTA (2 of 2)



#### APTS8 - Transit Traveler Information TTA



ATIS2 - Interactive Traveler Information West Virginia Travel Planner – Inputs (2 of 2)





ATMS06 - Traffic Information Dissemination WV DOH Regional TMCs (TM to TRMS) (3 of 3)



ATMS06 - Traffic Information Dissemination WV DOH Statewide TMC (TM to TRMS) (3 of 3)



## ATMS08 - Incident Management Flood Monitoring – Local River Authority (3 of 3)



# EM06 - Wide Area Alert Amber Alerts (3 of 3)



# EM06 - Wide Area Alert West Virg