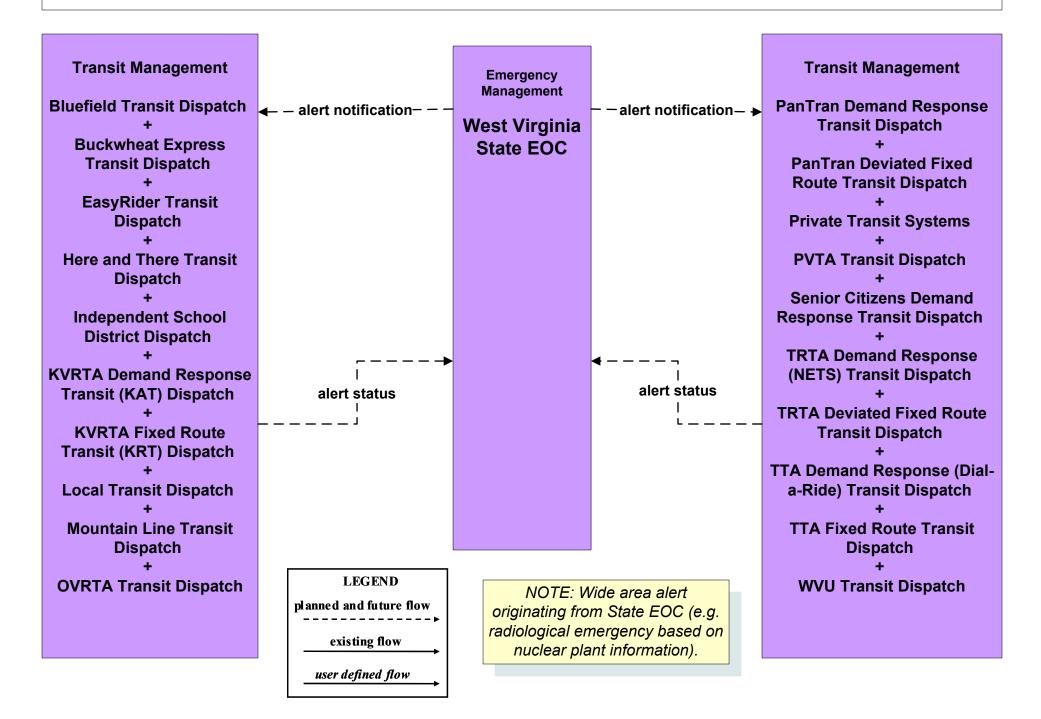

TTA – Fixed Route



## APTS5 - Transit Security TTA – Demand Response



#### APTS6 - Transit Vehicle Maintenance TTA





#### APTS7 - Multimodal Coordination Local Transit



# APTS7 - Multimodal Coordination TTA (1 of 2)





# APTS7 - Multi-Modal Coordination TTA (2 of 2)



#### APTS8 - Transit Traveler Information TTA



ATIS2 - Interactive Traveler Information West Virginia Travel Planner – Inputs (2 of 2)





ATMS06 - Traffic Information Dissemination WV DOH Regional TMCs (TM to TRMS) (3 of 3)



ATMS06 - Traffic Information Dissemination WV DOH Statewide TMC (TM to TRMS) (3 of 3)



## ATMS08 - Incident Management Flood Monitoring – Local River Authority (3 of 3)



# EM06 - Wide Area Alert Amber Alerts (3 of 3)



# EM06 - Wide Area Alert West Virginia Statewide EOC (3 of 3)



#### EM07 - Early Warning System Nuclear Power Plant Early Warning System (3 of 3)





#### EM09 - Evacuation and Reentry Management Municipal EOC (2 of 2)



## EM09 - Evacuation and Reentry Management County EOCs (2 of 2)



## EM09 - Evacuation and Reentry Management West Virginia Statewide EOC (2 of 2)



#### MC04 - Weather Information Processing and Distribution National Weather Service (1 of 2)



## MC04 - Weather Information Processing and Distribution WV DOH (2 of 2)



### MC06 - Winter Maintenance City of Huntington Maintenance (2 of 2)





## MC06 - Winter Maintenance WV DOH (3 of 3)



### MC08 - Workzone Management WV DOH Maintenance Information Dissemination (2 of 2)



MC10 - Maintenance and Construction Activity Coordination Municipal Maintenance (2 of 2)



MC10 - Ma