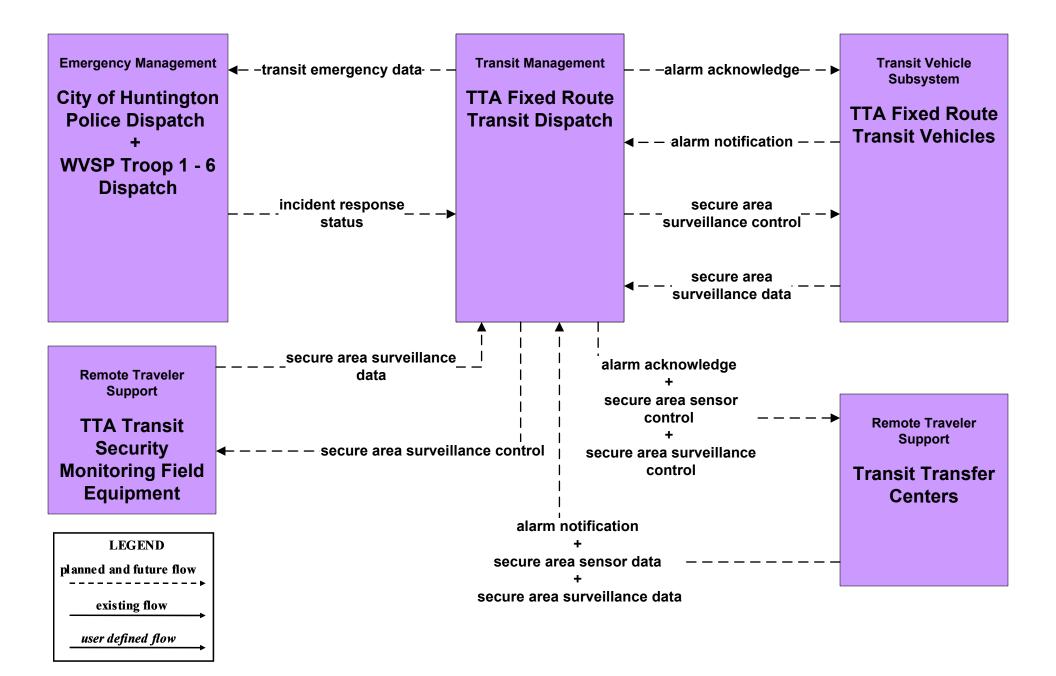

# AD1 - ITS Data Mart Regional MPO / PDC Archive (2 of 3)



## AD2 - ITS Data Warehouse RTI Data Warehouse (3 of 3)



## APTS1 - Transit Vehicle Tracking TTA





## APTS2 - Transit Fixed-Route Operations TTA



#### APTS3 - Demand Response Operations TTA



\_\_\_\_\_

user defined flow

## APTS4 - Transit Passenger and Fare Payment TTA – Fixed Route



## APTS4 - Transit Passenger and Fare Payment TTA – Dial-a-Ride



## APTS5 - Transit Security TTA – Fixed Route



## APTS5 - Transit Security TTA – Demand Response



#### APTS6 - Transit Vehicle Maintenance TTA





#### APTS7 - Multimodal Coordination Local Transit



# APTS7 - Multimodal Coordination TTA (1 of 2)





# APTS7 - Multi-Modal Coordination TTA (2 of 2)



#### APTS8 - Transit Traveler Information TTA



ATIS2 - Interactive Traveler Information West Virginia Travel Planner – Inputs (2 of 2)





ATMS06 - Traffic Information Dissemination WV DOH Regional TMCs (TM to TRMS) (3 of 3)



ATMS06 - Traffic Information Dissemination WV DOH Statewide TMC (TM to TRMS) (3 of 3)



## ATMS08 - Incident Management Flood Monitoring – Local River Authority (3 of 3)



# EM06 - Wide Area Alert Amber Alerts (3 of 3)



# EM06 - Wide Area Alert West Virginia Statewide EOC (3 of 3)



#### EM07 - Early