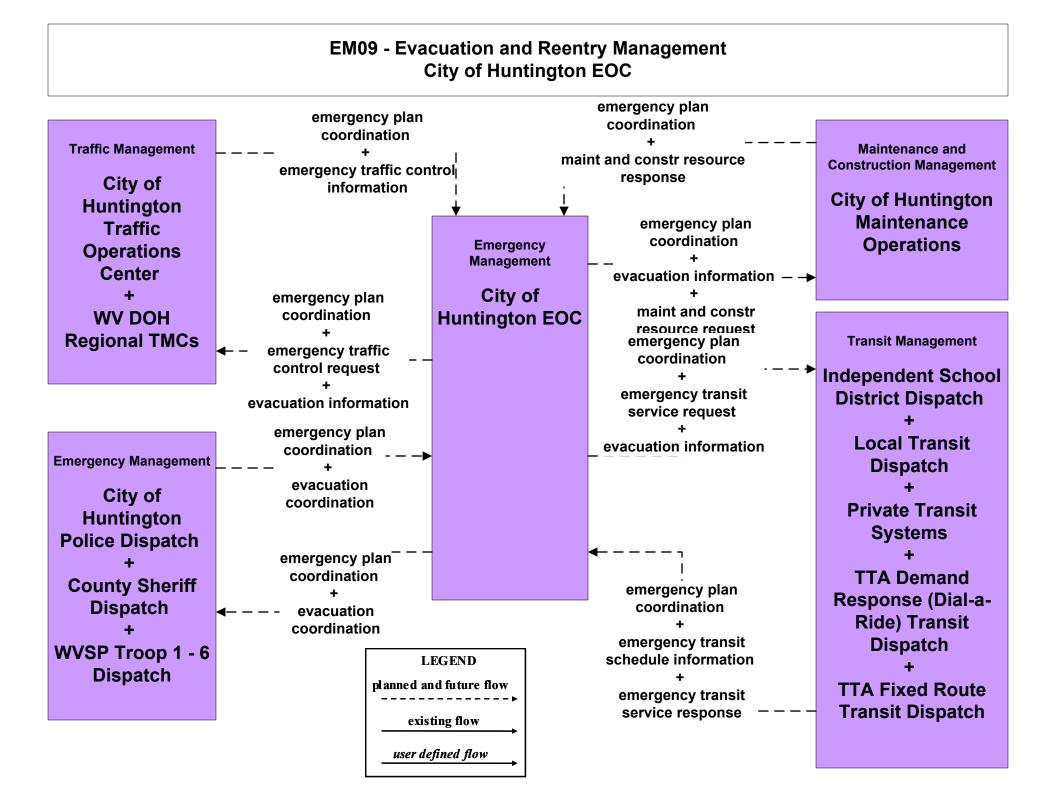

Transit Vehicle Maintenance TTA





#### APTS7 - Multimodal Coordination Local Transit



# APTS7 - Multimodal Coordination TTA (1 of 2)





# APTS7 - Multi-Modal Coordination TTA (2 of 2)



#### APTS8 - Transit Traveler Information TTA



ATIS2 - Interactive Traveler Information West Virginia Travel Planner – Inputs (2 of 2)





ATMS06 - Traffic Information Dissemination WV DOH Regional TMCs (TM to TRMS) (3 of 3)



ATMS06 - Traffic Information Dissemination WV DOH Statewide TMC (TM to TRMS) (3 of 3)



## ATMS08 - Incident Management Flood Monitoring – Local River Authority (3 of 3)



# EM06 - Wide Area Alert Amber Alerts (3 of 3)



# EM06 - Wide Area Alert West Virginia Statewide EOC (3 of 3)



#### EM07 - Early Warning System Nuclear Power Plant Early Warning System (3 of 3)





#### EM09 - Evacuation and Reentry Management Municipal EOC (2 of 2)



## EM09 - Evacuation and Reentry Management County EOCs (2 of 2)



## EM09 - Evacuation and Reentry Management West Virginia Statewide EOC (2 of 2)



#### MC04 - Weather Information Processing and Distribution National Weather Service (1 of 2)



## MC04 - Weather Information Processing and Distribution WV DOH (2 of 2)



### MC06 - Winter Maintenance City of Huntington Maintenance (2 of 2)





## MC06 - Winter Maintenance WV DOH (3 of 3)



### MC08 - Workzone Management WV DOH Maintenance Information Dissemination (2 of 2)



MC10 - Maintenance and Construction Activity Coordination Municipal Maintenance (2 of 2)



MC10 - Maintenance and Construction Activity Coordination Activity Coordination – WV DOH (3 of 3)