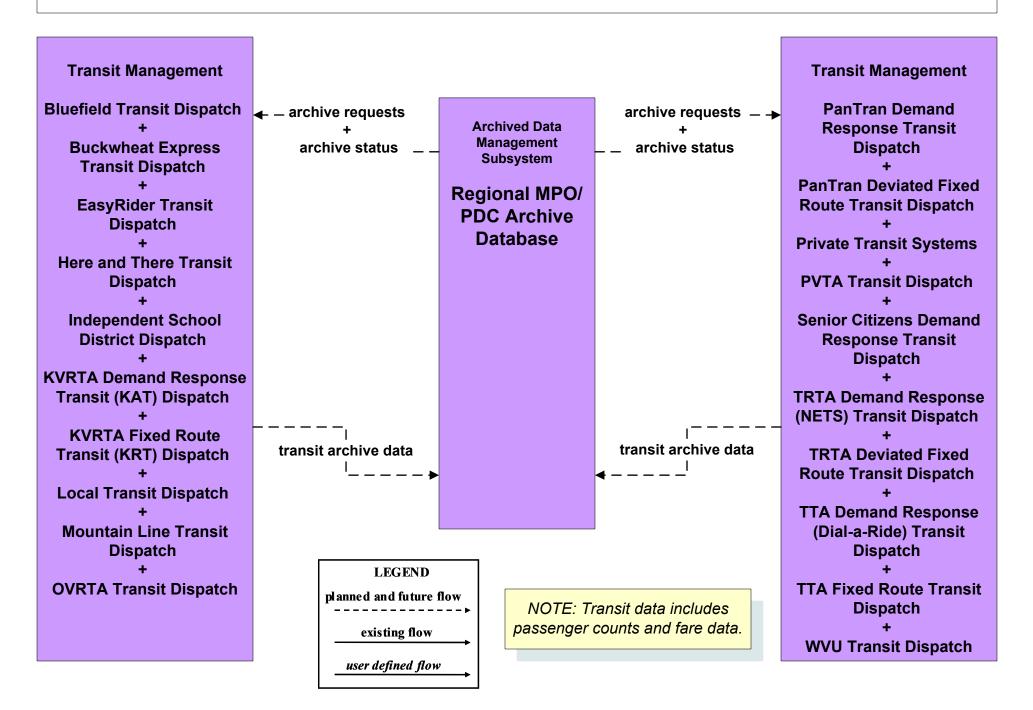

# AD1 - ITS Data Mart Regional MPO / PDC Archive (2 of 3)



## AD2 - ITS Data Warehouse RTI Data Warehouse (3 of 3)



## APTS1 - Transit Vehicle Tracking TTA





## APTS2 - Transit Fixed-Route Operations TTA



#### APTS3 - Demand Response Operations TTA



\_\_\_\_\_

user defined flow

## APTS4 - Transit Passenger and Fare Payment TTA – Fixed Route



## APTS4 - Transit Passenger and Fare Payment TTA – Dial-a-Ride



## APTS5 - Transit Security TTA – Fixed Route



## APTS5 - Transit Security TTA – Demand Response



#### APTS6 - Transit Vehicle Maintenance TTA





#### APTS7 - Multimodal Coordination Local Transit



# APTS7 - Multimodal Coordination TTA (1 of 2)





# APTS7 - Multi-Modal Coordination TTA (2 of 2)



#### APTS8 - Transit Traveler Information TTA



ATIS2 - Interactive Traveler Information West Virginia Travel Planner – Inp