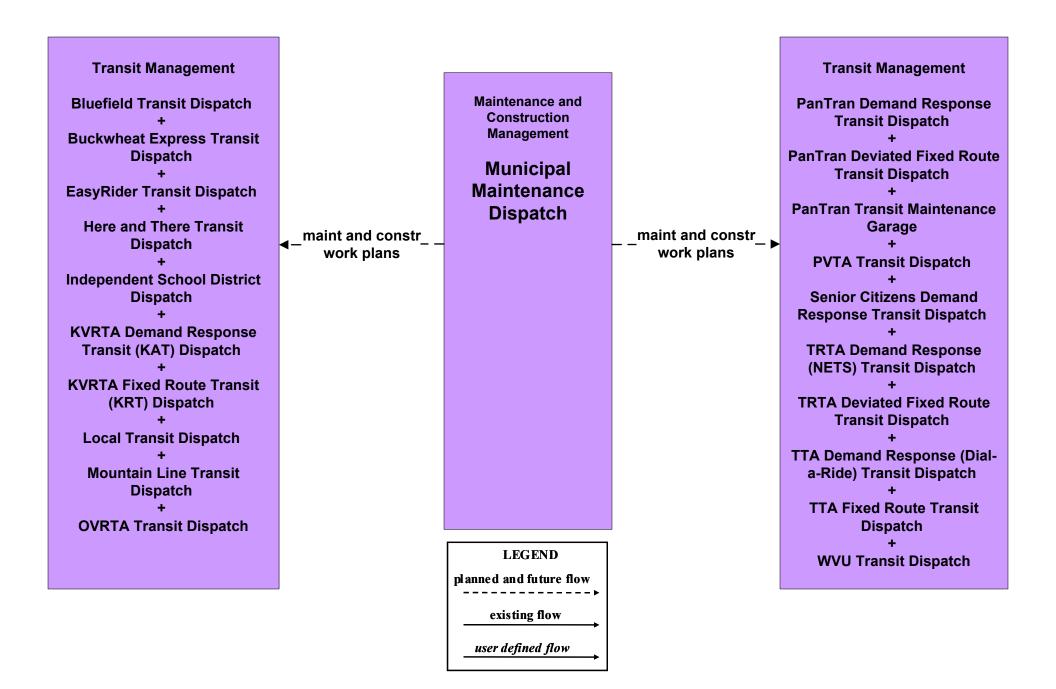

### MC08 - Workzone Management WV DOH Maintenance Information Dissemination (2 of 2)

MC10 - Maintenance and Construction Activity Coordination Municipal Maintenance (2 of 2)

MC10 - Maintenance and Construction Activity Coordination Activity Coordination – WV DOH (3 of 3)