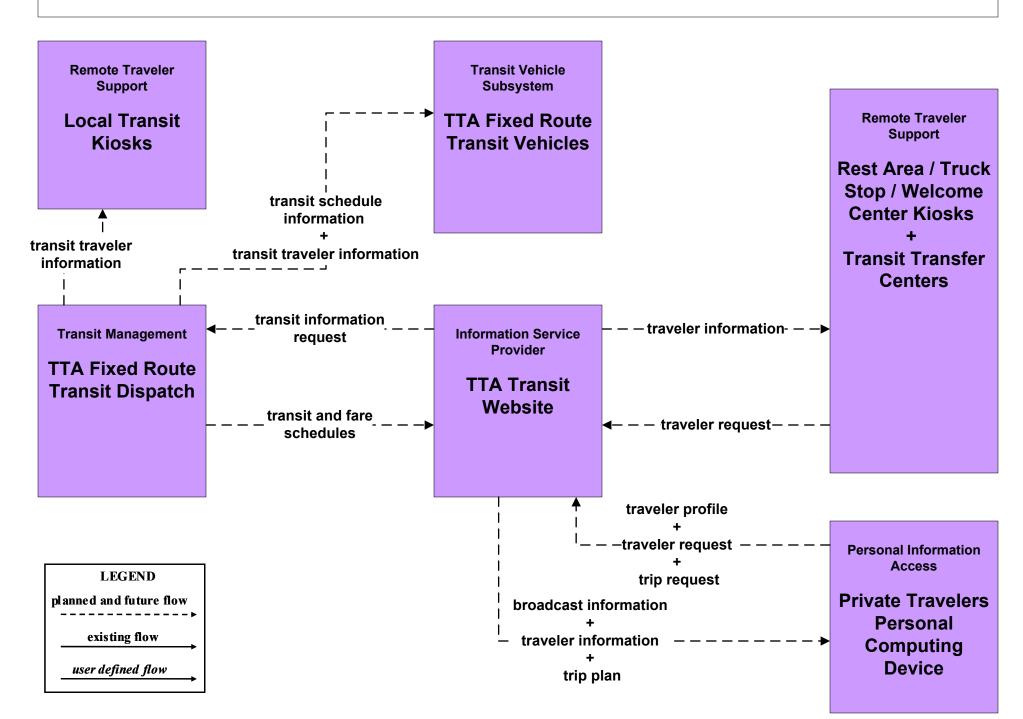

#### APTS8 - Transit Traveler Information TTA

ATIS2 - Interactive Traveler Information West Virginia Travel Planner – Inputs (2 of 2)

ATMS06 - Traffic Information Dissemination WV DOH Regional TMCs (TM to TRMS) (3 of 3)