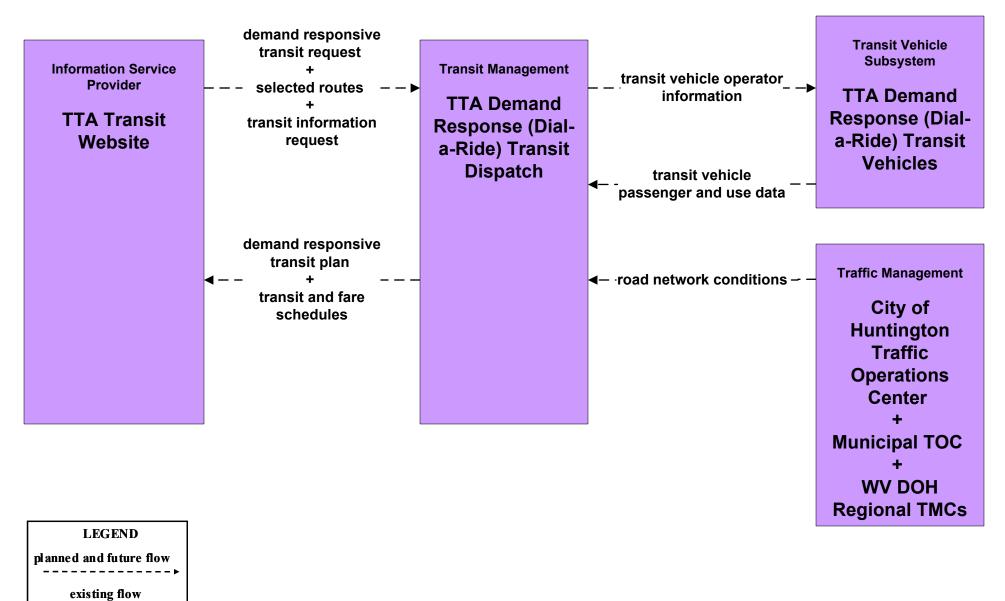

# AD1 - ITS Data Mart Regional MPO / PDC Archive (2 of 3)



## AD2 - ITS Data Warehouse RTI Data Warehouse (3 of 3)



## APTS1 - Transit Vehicle Tracking TTA





## APTS2 - Transit Fixed-Route Operations TTA



#### APTS3 - Demand Response Operations TTA



\_\_\_\_\_

user defined flow

## APTS4 - Transit Passenger and Fare Payment TTA – Fixed Route



## APTS4 - Transit Passenger and Fare Payment TTA – Dial-a-Ride



## APTS5 - Transit Security TTA – Fixed Route



## APTS5 - Transit Security TTA – Demand Response



#### APTS6 - Transit Vehicle Maintenance TTA





#### APTS7 - Multimodal Coordination Local Transit



# APTS7 - Multimodal Coordination TTA (1 of 2)





# APTS7 - Multi-Modal Coordination TTA (2 of 2)



#### APTS8 - Transit Traveler Information TTA



ATIS2 - Interactive Traveler Information West Virginia Travel Planner – Inputs (2 of 2)





ATMS06 - Traffic Information Dissemination WV DOH Regional TMCs (TM to TRMS) (3 of 3)



ATMS06 - Traffic Information Dissemination WV DOH Statewide TMC (TM to TRMS) (3 of 3)



## A