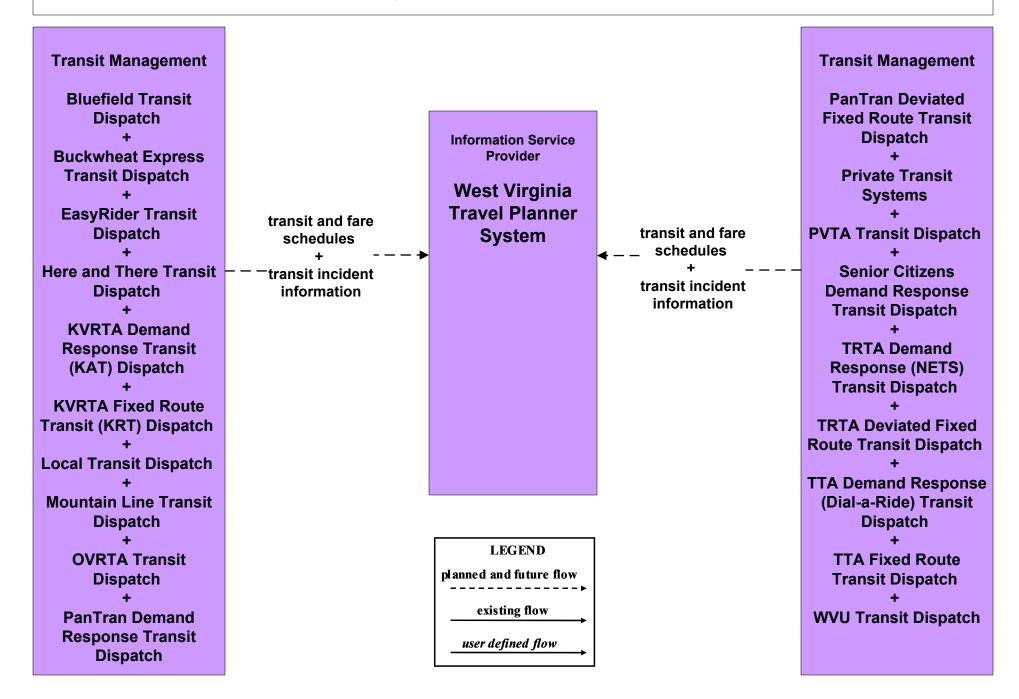

#### APTS8 - Transit Traveler Information TTA

ATIS2 - Interactive Traveler Information West Virginia Travel Planner – Inputs (2 of 2)

ATMS06 - Traffic Information Dissemination WV DOH Regional TMCs (TM to TRMS) (3 of 3)