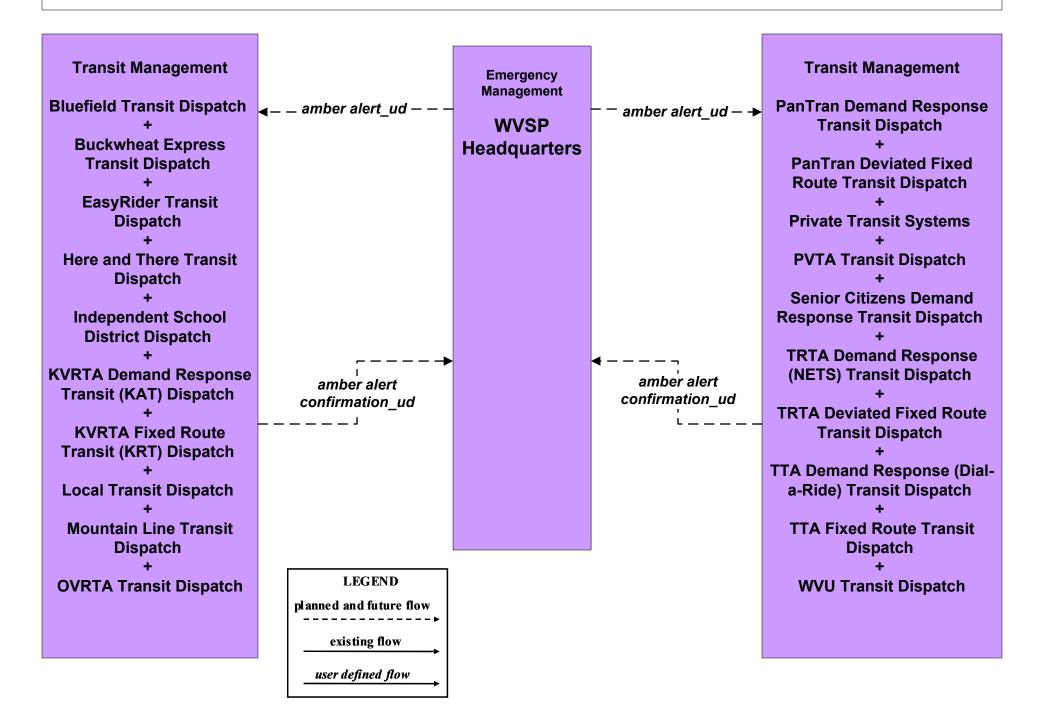

and Fare Payment TTA – Dial-a-Ride



## APTS5 - Transit Security TTA – Fixed Route



## APTS5 - Transit Security TTA – Demand Response



#### APTS6 - Transit Vehicle Maintenance TTA





#### APTS7 - Multimodal Coordination Local Transit



# APTS7 - Multimodal Coordination TTA (1 of 2)





# APTS7 - Multi-Modal Coordination TTA (2 of 2)



#### APTS8 - Transit Traveler Information TTA



ATIS2 - Interactive Traveler Information West Virginia Travel Planner – Inputs (2 of 2)





ATMS06 - Traffic Information Dissemination WV DOH Regional TMCs (TM to TRMS) (3 of 3)



ATMS06 - Traffic Information Dissemination WV DOH Statewide TMC (TM to TRMS) (3 of 3)



## ATMS08 - Incident Management Flood Monitoring – Local River Authority (3 of 3)



# EM06 - Wide Area Alert Amber Alerts (3 of 3)



# EM06 - Wide Area Alert West Virginia Statewide EOC (3 of 3)



#### EM07 - Early Warning System Nuclear Power Plant Early Warning System (3 of 3)





#### EM09 - Evacuation and Reentry Management Municipal EOC (2 of 2)



## EM09 - Evacuation and Reentry Management County EOCs (2 of 2)



## EM09 - Evacuation and Reentry Management West Virginia Statewide EOC (2 of 2)



#### MC04 - Weather Information Processing and Distribution National Weather Service (1 of 2)



## MC04 - Weather Information Processing and Distribution WV DOH (2 of 2)



### MC06 - Winter Maintenance City of Huntington Maintenance (2 of 2)





## MC06 - Winter Maintenance WV DOH (3 of 3)



### MC08 - Workzone Management WV DOH Maintenance Information Dissemination (2 of 2)



MC10 - Maintenance and Construction