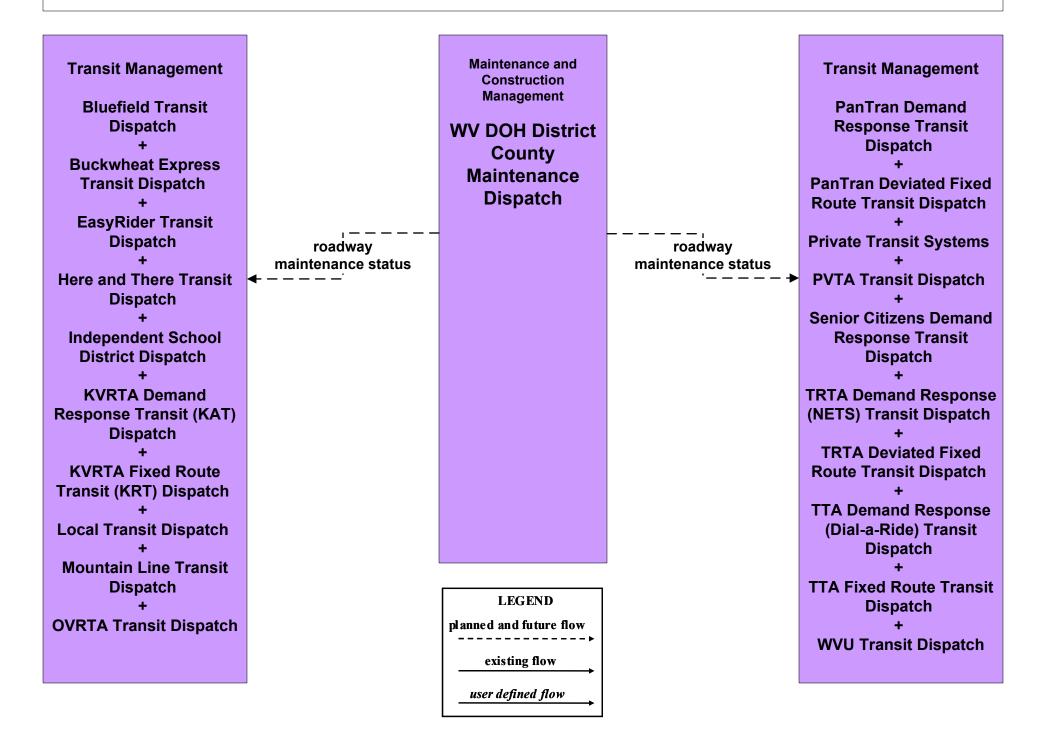

### MC08 - Workzone Management WV DOH Maintenance Information Dissemination (2 of 2)

MC10 - Maintenance and Construction Activity Coordination Municipal Maintenance (2 of 2)

MC10 - Maintenance and Construction Activity Coordination Activity Coordination – WV DOH (3 of 3)