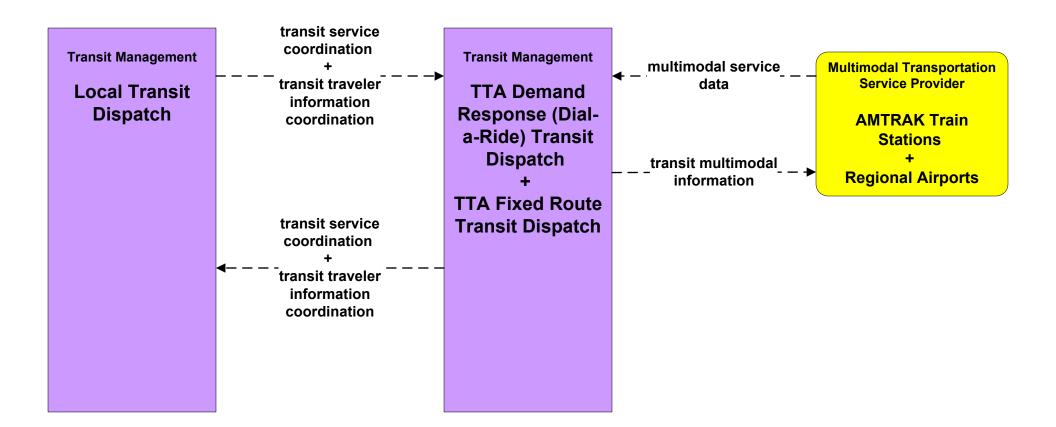

# APTS7 - Multimodal Coordination TTA (1 of 2)

# APTS7 - Multi-Modal Coordination TTA (2 of 2)