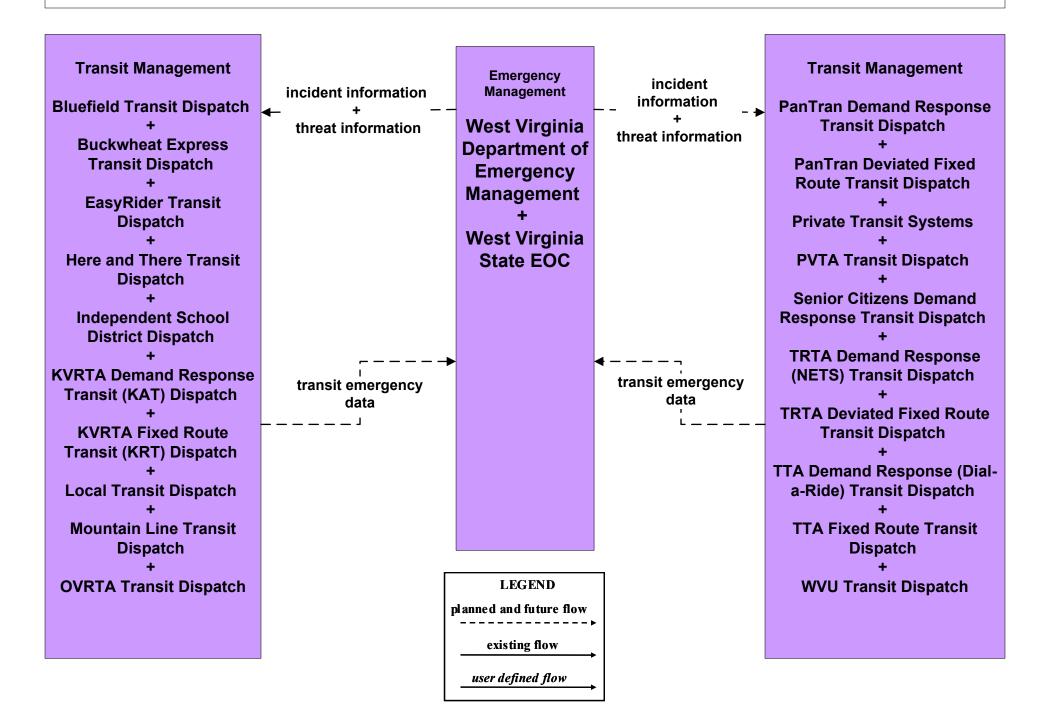

## EM09 - Evacuation and Reentry Management West Virginia Statewide EOC (2 of 2)