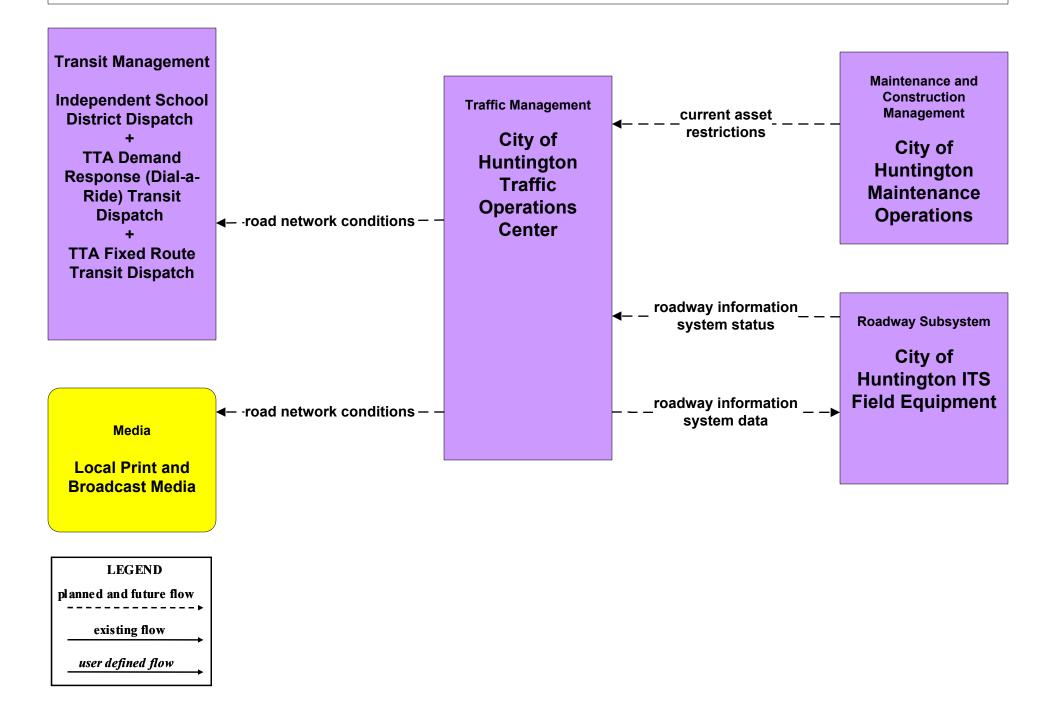

ATMS06 - Traffic Information Dissemination WV DOH Statewide TMC (TM to TRMS) (3 of 3)