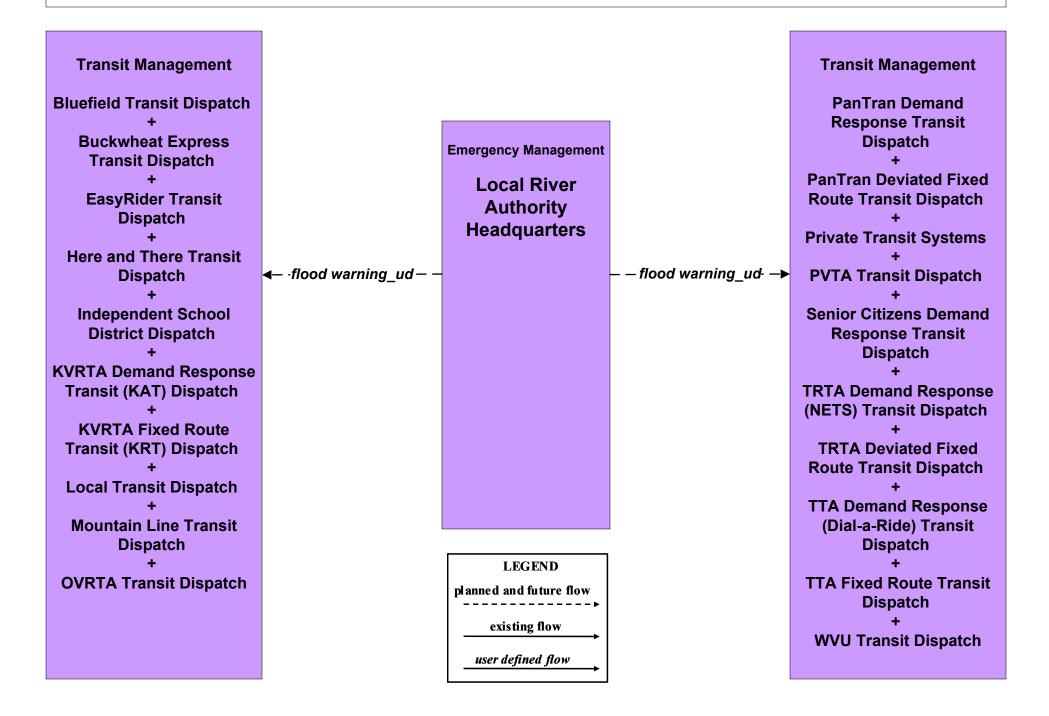

## ATMS08 - Incident Management Flood Monitoring – Local River Authority (3 of 3)