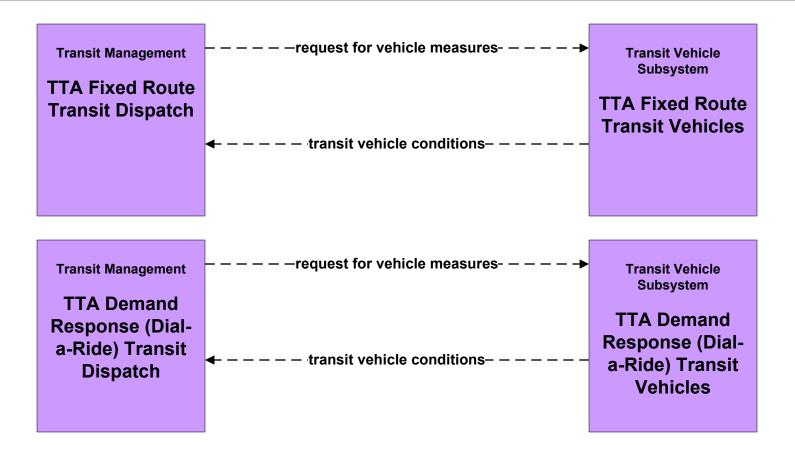

# AD1 - ITS Data Mart Regional MPO / PDC Archive (2 of 3)



## AD2 - ITS Data Warehouse RTI Data Warehouse (3 of 3)



## APTS1 - Transit Vehicle Tracking TTA





## APTS2 - Transit Fixed-Route Operations TTA



#### APTS3 - Demand Response Operations TTA



\_\_\_\_\_

user defined flow

## APTS4 - Transit Passenger and Fare Payment TTA – Fixed Route



## APTS4 - Transit Passenger and Fare Payment TTA – Dial-a-Ride



## APTS5 - Transit Security TTA – Fixed Route



## APTS5 - Transit Security TTA – Demand Response



#### APTS6 - Transit Vehicle Maintenance TTA





#### APTS7 - Multimodal Coordination Local Transit



# APTS7 - Multimodal Coordination TTA (1 of 2)





# APTS7 - Multi-Modal Coordination TTA (2 of 2)



#### APTS8 - Transit Traveler Information TTA



ATIS2 - Interactive Traveler Information West Virginia Travel Planner – Inputs (2 of 2)





ATMS06 - Traffic Information Dissemination WV DOH Regional TMCs (TM to TRMS) (3 of 3)



ATMS06 - Traffic Information Dissemination WV DOH Statewide TMC (TM to TRMS) (3 of 3)



## ATMS08 - Incident Management Flood Monitoring – Local River Authority (3 of 3)



# EM06 - Wide Area Alert Amber Alerts (3 of 3)



# EM06 - Wide Area Alert West Virginia Statewide EOC (3 of 3)



#### EM07 - Early Warning System Nuclear Power Plant Early Warning System (3 of 3)





#### EM09 - Evacuation and Reen