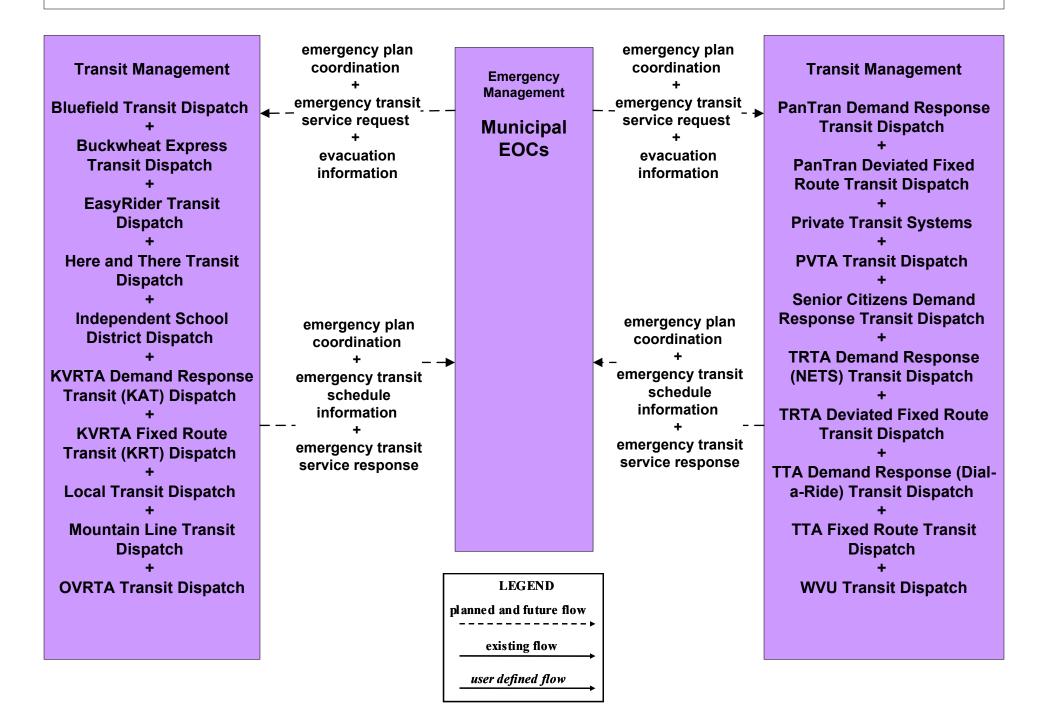

n Local Transit



# APTS7 - Multimodal Coordination TTA (1 of 2)





# APTS7 - Multi-Modal Coordination TTA (2 of 2)



#### APTS8 - Transit Traveler Information TTA



ATIS2 - Interactive Traveler Information West Virginia Travel Planner – Inputs (2 of 2)





ATMS06 - Traffic Information Dissemination WV DOH Regional TMCs (TM to TRMS) (3 of 3)



ATMS06 - Traffic Information Dissemination WV DOH Statewide TMC (TM to TRMS) (3 of 3)



## ATMS08 - Incident Management Flood Monitoring – Local River Authority (3 of 3)



# EM06 - Wide Area Alert Amber Alerts (3 of 3)



# EM06 - Wide Area Alert West Virginia Statewide EOC (3 of 3)



#### EM07 - Early Warning System Nuclear Power Plant Early Warning System (3 of 3)





#### EM09 - Evacuation and Reentry Management Municipal EOC (2 of 2)



## EM09 - Evacuation and Reentry Management County EOCs (2 of 2)



## EM09 - Evacuation and Reentry Management West Virginia Statewide EOC (2 of 2)



#### MC04 - Weather Information Processing and Distribution National Weather Service (1 of 2)



## MC04 - Weather Information Processing and Distribution WV DOH (2 of 2)



### MC06 - Winter Maintenance City of Huntington Maintenance (2 of 2)





## MC06 - Winter Maintenance WV DOH (3 of 3)



### MC08 - Workzone Management WV DOH Maintenance Information Dissemination (2 of 2)



MC10 - Maintenance and Construction Activity Coordination Municipal Maintenance (2 of 2)



MC10 - Maintenance and Construction Activity Coordination Activity Coordination – WV DOH (3 of 3)



user defined flow