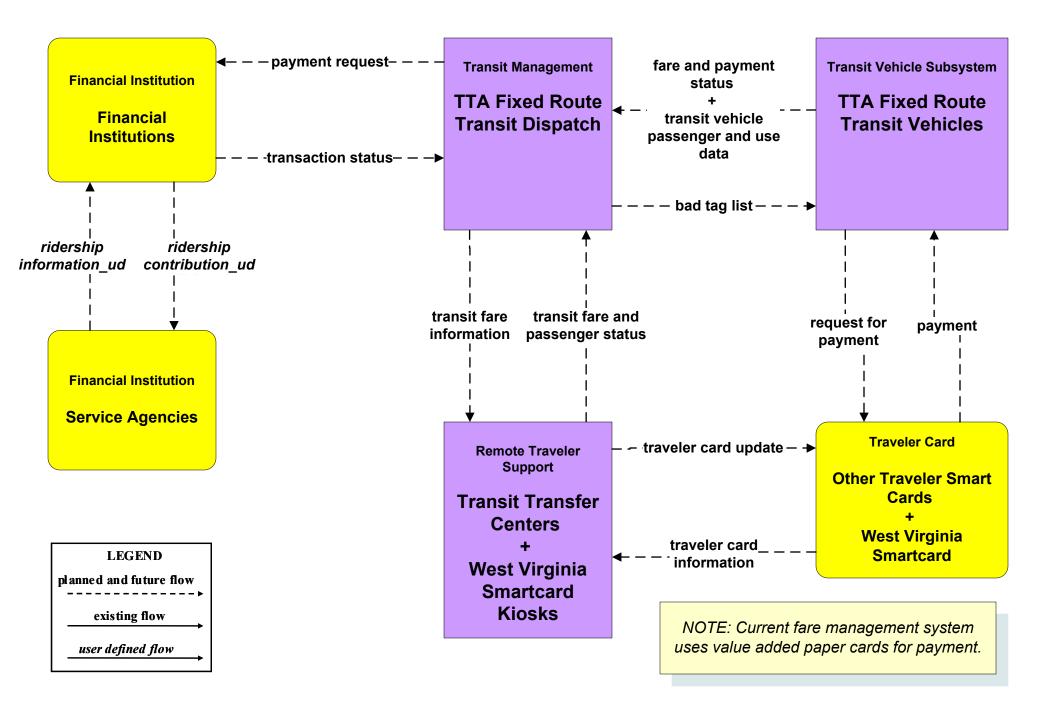

# AD1 - ITS Data Mart Regional MPO / PDC Archive (2 of 3)



## AD2 - ITS Data Warehouse RTI Data Warehouse (3 of 3)



## APTS1 - Transit Vehicle Tracking TTA





## APTS2 - Transit Fixed-Route Operations TTA



#### APTS3 - Demand Response Operations TTA



\_\_\_\_\_

user defined flow

## APTS4 - Transit Passenger and Fare Payment TTA – Fixed Route



## APTS4 - Transit Passenger and Fare Payment TTA – Dial-a-Ride



## APTS5 - Transit Security TTA – Fixed Route



## APTS5 - Transit Security TTA – Demand Response



#### APTS6 - Transit Vehicle Maintenance TTA





#### APTS7 - Multimodal Coordination Local Transit



# APTS7 - Multimodal Coordination TTA (1 of 2)





# APTS7 - Multi-Modal Coordination TTA (2 of 2)



#### APTS8 - Transit Traveler Information TTA



ATIS2 - Interactive Traveler Information West Virginia Travel Planner – Inputs (2 of 2)





ATMS06 - Traffic Information Dissemination WV DOH Regional TMCs (TM to TRMS) (3 of 3)



ATMS06 - Traffic Information Dissemination WV DOH Statewide TMC (TM to TRMS) (3 of 3)



## ATMS08 - Incident Management Flood Monitoring – Local River Authority (3 of 3)



# EM06 - Wide Are