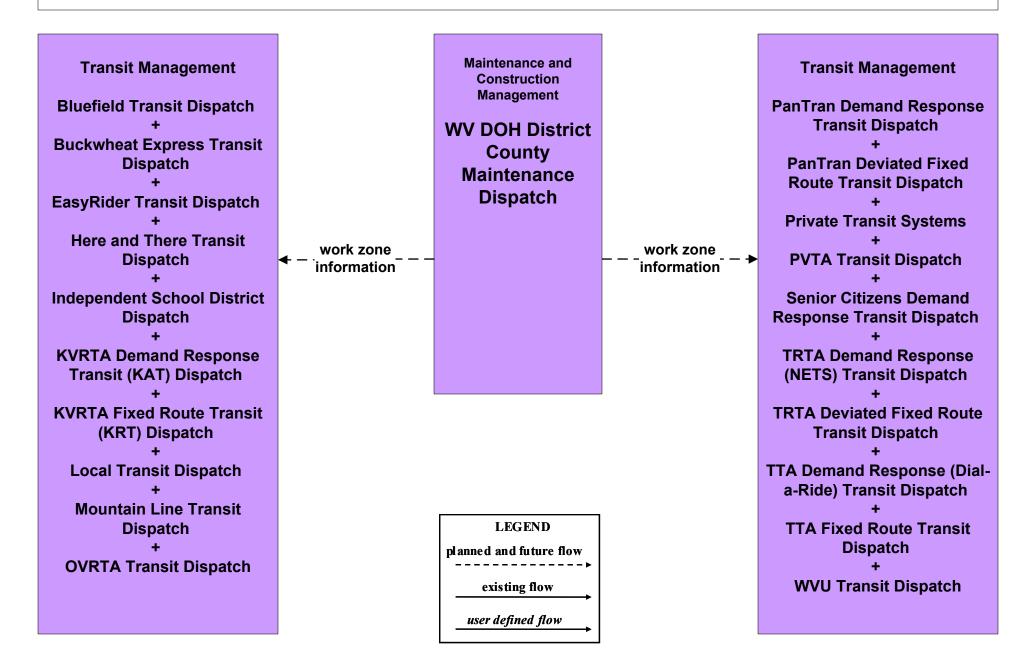

### MC08 - Workzone Management WV DOH Maintenance Information Dissemination (2 of 2)

MC10 - Maintenance and Construction Activity Coordination Municipal Maintenance (2 of 2)

MC10 - Maintenance and Construction Activity Coordination Activity Coordination – WV DOH (3 of 3)