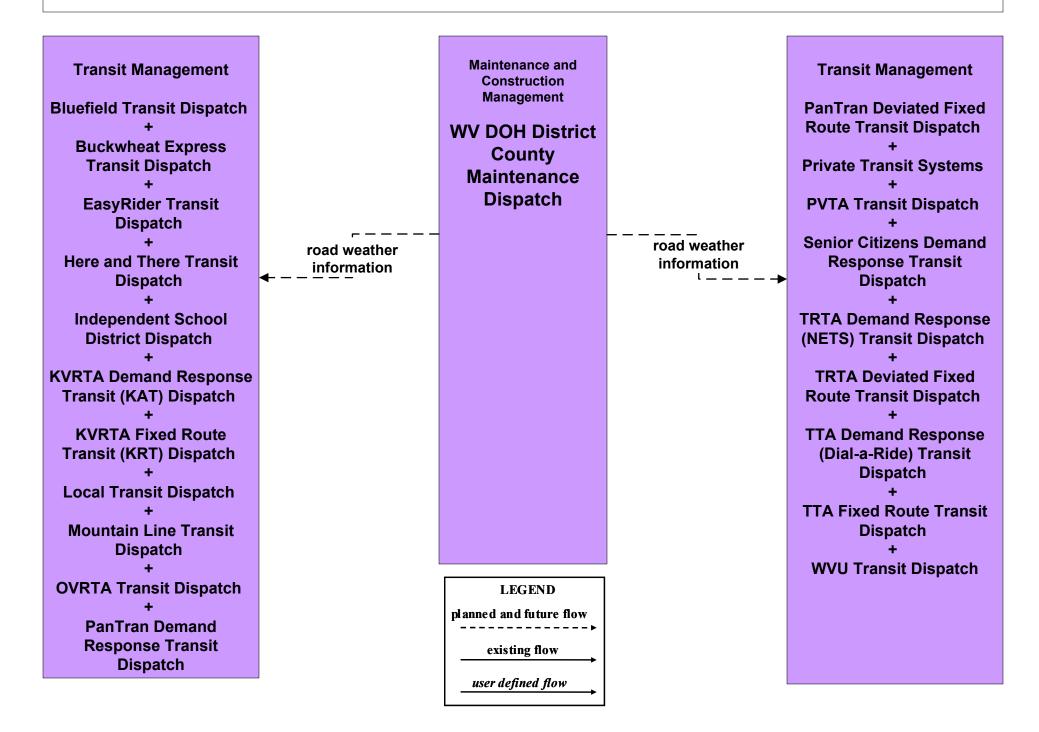

s (TM to TRMS) (3 of 3)



ATMS06 - Traffic Information Dissemination WV DOH Statewide TMC (TM to TRMS) (3 of 3)



## ATMS08 - Incident Management Flood Monitoring – Local River Authority (3 of 3)



# EM06 - Wide Area Alert Amber Alerts (3 of 3)



# EM06 - Wide Area Alert West Virginia Statewide EOC (3 of 3)



#### EM07 - Early Warning System Nuclear Power Plant Early Warning System (3 of 3)





#### EM09 - Evacuation and Reentry Management Municipal EOC (2 of 2)



## EM09 - Evacuation and Reentry Management County EOCs (2 of 2)



## EM09 - Evacuation and Reentry Management West Virginia Statewide EOC (2 of 2)



#### MC04 - Weather Information Processing and Distribution National Weather Service (1 of 2)



## MC04 - Weather Information Processing and Distribution WV DOH (2 of 2)



### MC06 - Winter Maintenance City of Huntington Maintenance (2 of 2)





## MC06 - Winter Maintenance WV DOH (3 of 3)



### MC08 - Workzone Management WV DOH Maintenance Information Dissemination (2 of 2)



MC10 - Maintenance and Construction Activity Coordination Municipal Maintenance (2 of 2)



MC10 - Maintenance and Construction Activity Coordination Activity Coordination – WV DOH (3 of 3)



user defined flow