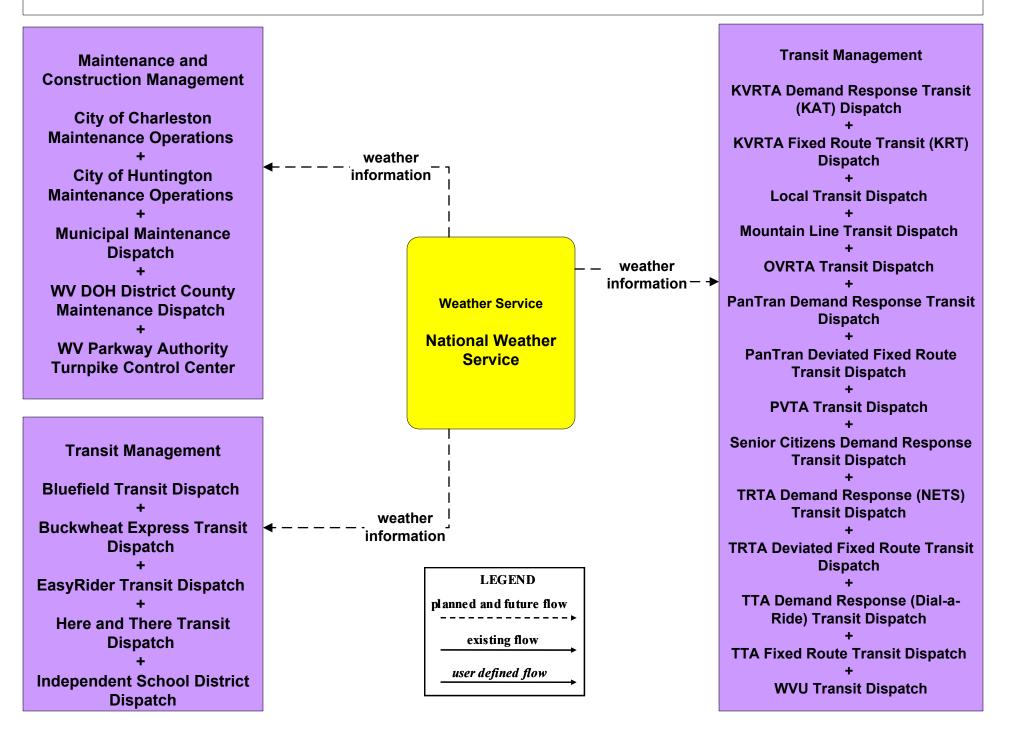

#### MC04 - Weather Information Processing and Distribution National Weather Service (1 of 2)