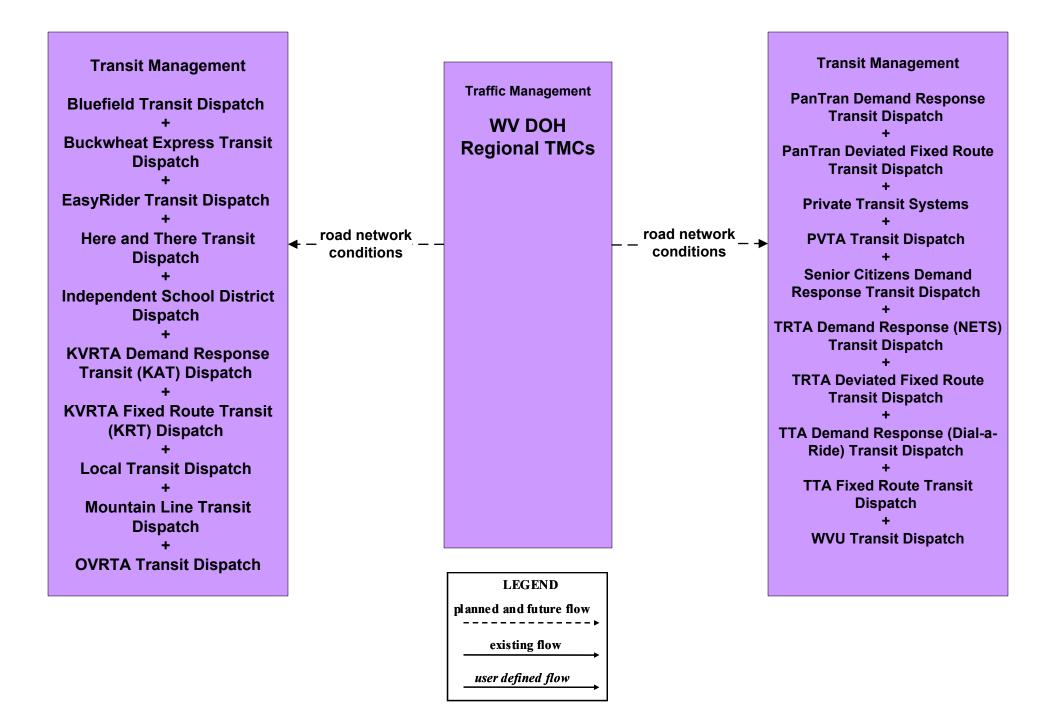

ATMS06 - Traffic Information Dissemination WV DOH Statewide TMC (TM to TRMS) (3 of 3)