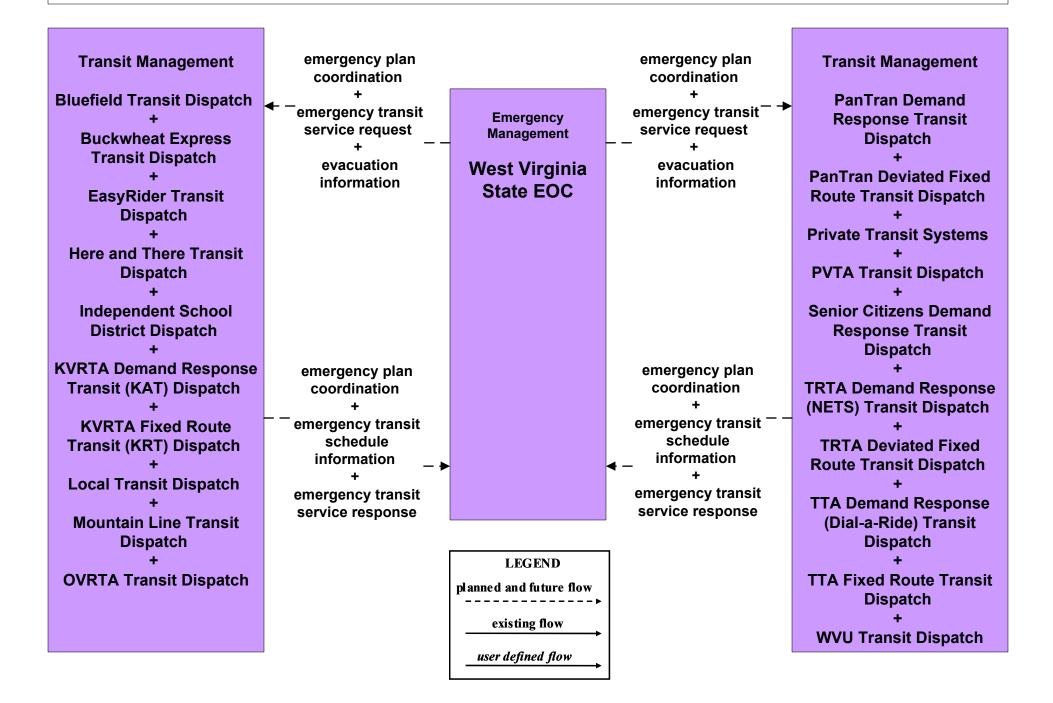

## EM09 - Evacuation and Reentry Management West Virginia Statewide EOC (2 of 2)