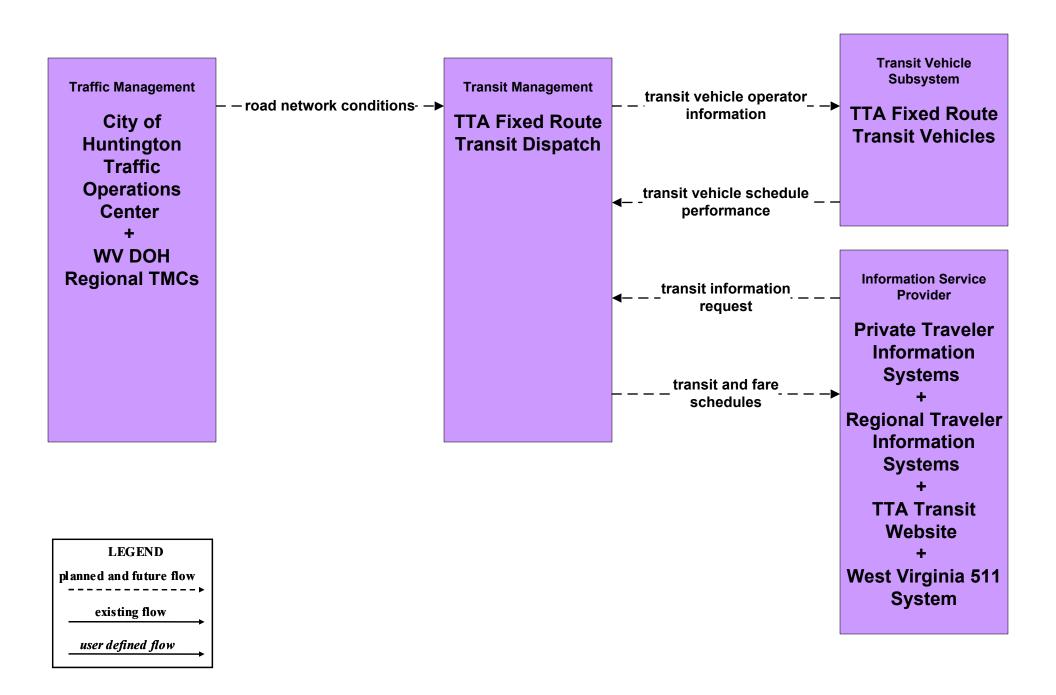

# AD1 - ITS Data Mart Regional MPO / PDC Archive (2 of 3)



## AD2 - ITS Data Warehouse RTI Data Warehouse (3 of 3)



## APTS1 - Transit Vehicle Tracking TTA





## APTS2 - Transit Fixed-Route Operations TTA



#### APTS3 - Demand Response Operations TTA



\_\_\_\_\_

user defined flow

## APTS4 - Transit Passenger and Fare Payment TTA – Fixed Route



## APTS4 - Transit Passenger and Fare Payment TTA – Dial-a-Ride



## APTS5 - Transit Security TTA – Fixed Route



## APTS5 - Transit Security TTA – Demand Response



#### APTS6 - Transit Vehicle Maintenance TTA





#### APTS7 - Multimodal Coordination Local Transit



# APTS7 - Multimodal Coordination TTA (1 of 2)





# APTS7 - Multi-Modal Coordination TTA (2 of 2)



#### APTS8 - Transit Traveler Information TTA



ATIS2 - Interactive Traveler Information West Virginia Travel Planner – Inputs (2 of 2)





ATMS06 - Traffic Information Dissemination WV DOH Regional TMCs (TM to TRMS) (3 of 3)



ATMS06 - Traffic Information Dissemination WV