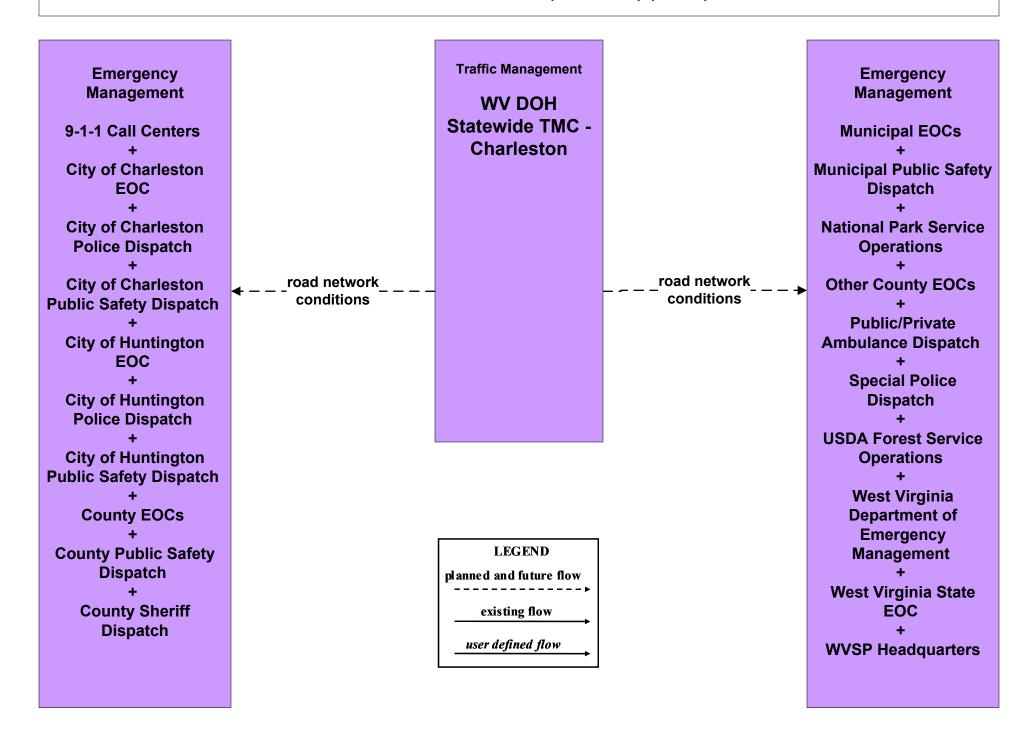

## ATMS06 - Traffic Information Dissemination WV DOH Statewide TMC (TM to EM) (2 of 3)