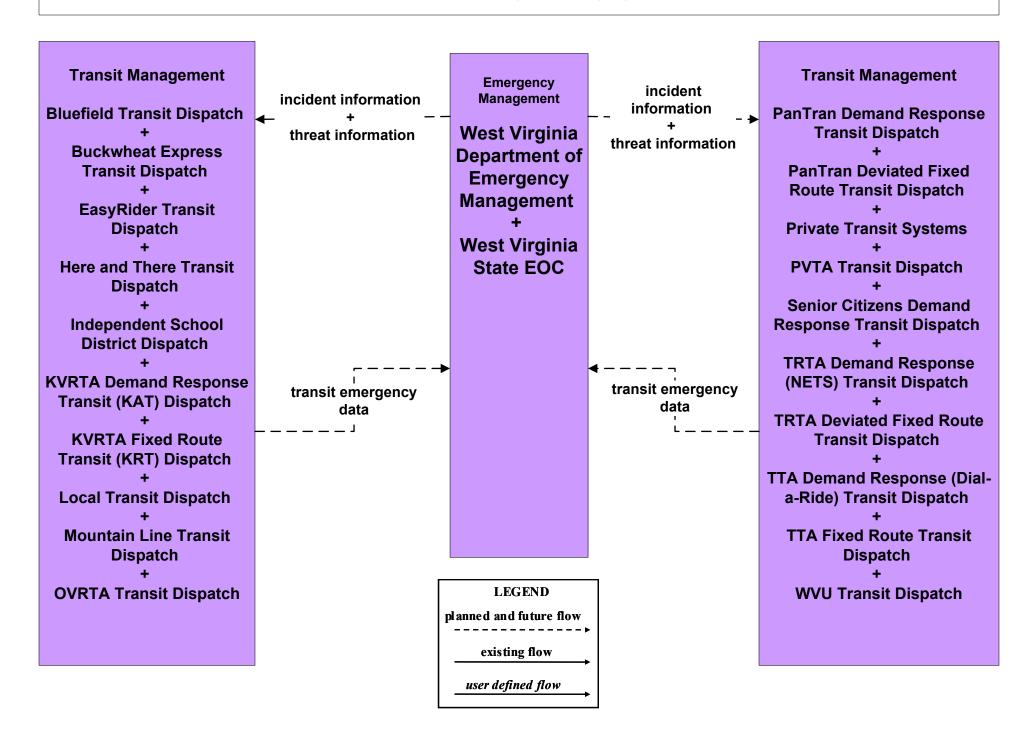

# EM01 - Emergency Call-Taking and Dispatch E 9-1-1 Enhanced System (Coordination)