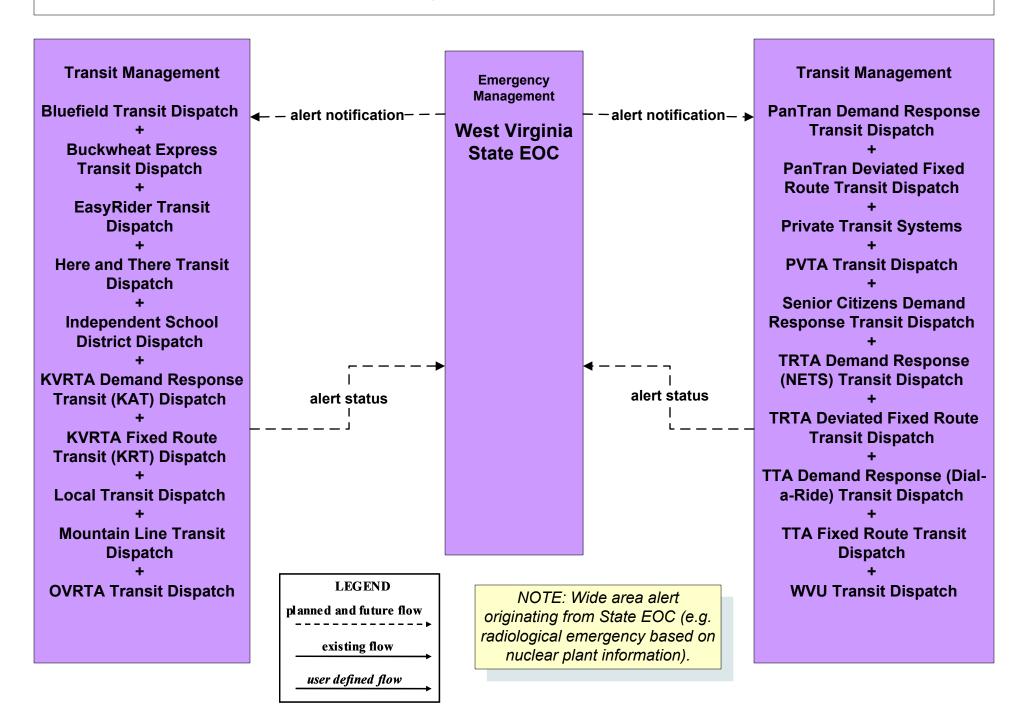

River Authority (1 of 3)



## CVO10 - HAZMAT Management Commercial Vehicles (2 of 2)



# CVO10 - HAZMAT Management Rail Cars (2 of 2)



### CVO11 - Roadside HAZMAT Security Detection and Mitigation WVPSC Weigh in Motion Sites



#### EM01 - Emergency Response Coordination Statewide Mutual Aid Network



# EM01 - Emergency Call-Taking and Dispatch E 9-1-1 Enhanced System (Coordination)



## EM01 - Emergency Call-Taking and Dispatch WVSP Troop 1 – 6



# EM01 - Emergency Call-Taking and Dispatch WVSP Troop 7 (Turnpike)



### EM05 - Transportation Infrastructure Protection WVDOH Statewide TMC



## EM06 - Wide Area Alert West Virginia Statewide EOC (1 of 3)



## EM06 - Wide Area Alert West Virginia Statewide EOC (2 of 3)



# EM06 - Wide Area Alert West Virginia Statewide EOC (3 of 3)



## EM07 - Early Warning System Nuclear Power Plant Early Warning System (1 of 3)





# EM07 - Early Warning System Nuclear Power Plant Early Warning System (2 of 3)





# EM07 - Early Warning System Nuclear Power Plant Early Warning System (3 of 3)



## EM08 - Disaster Response and Recovery West Virginia Statewide EOC



# EM09 - Evacuation and Reentry Management West Virginia Statewide EOC (1 of 2)



# EM09 - Evacuation and Reentry Management West Virginia Statewide EOC (2 of 2)