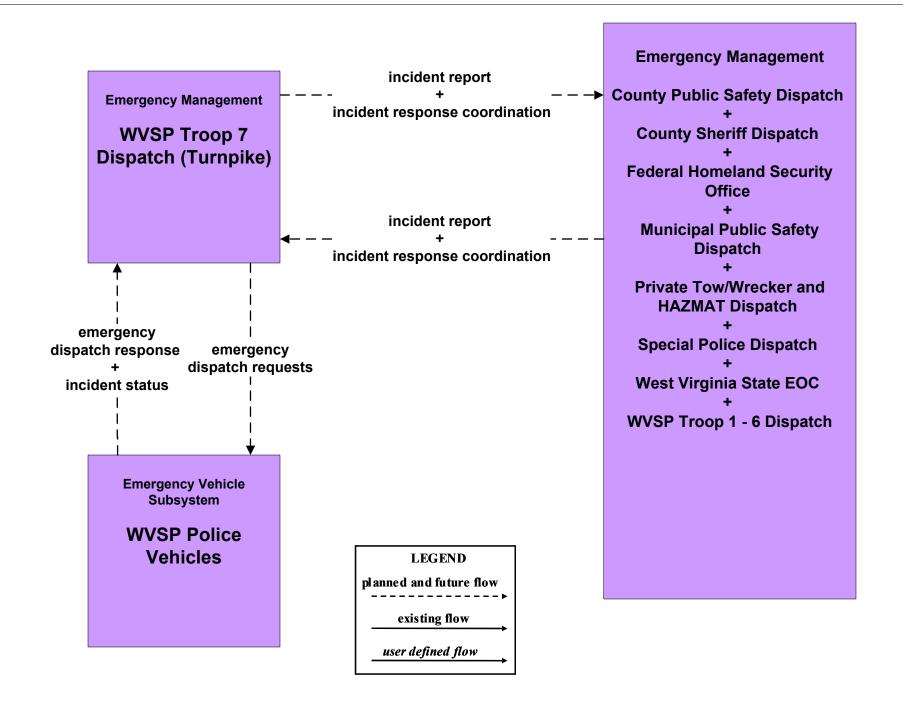

M) (2 of 3)



# ATMS08 - Incident Management WV DOH Regional TMCs (TM to EM)



## ATMS08 - Incident Management WV DOH Statewide TMC (TM to EM)



## ATMS08 - Incident Management Flood Monitoring - USGS (2 of 2)



# ATMS08 - Incident Management Flood Monitoring – Local River Authority (1 of 3)



## CVO10 - HAZMAT Management Commercial Vehicles (2 of 2)



# CVO10 - HAZMAT Management Rail Cars (2 of 2)



### CVO11 - Roadside HAZMAT Security Detection and Mitigation WVPSC Weigh in Motion Sites



#### EM01 - Emergency Response Coordination Statewide Mutual Aid Network



# EM01 - Emergency Call-Taking and Dispatch E 9-1-1 Enhanced System (Coordination)



## EM01 - Emergency Call-Taking and Dispatch WVSP Troop 1 – 6



# EM01 - Emergency Call-Taking and Dispatch WVSP Troop 7 (Turnpike)



### EM05 - Transportation Infrastructure Protection WVDOH Statewide TMC



## EM06 - Wide Area Alert West Virginia Statewide EOC (1 of 3)



## EM06 - Wide Area Alert West Virginia Statewide EOC (2 of 3)



# EM06 - Wide Area Alert West Virginia Statewide EOC (3 of 3)



## EM07 - Early Warning System Nuclear Power Plant Early Warning System (1 of 3)





# EM07 - Early Warning System Nuclear Power Plant Early Warning System (2 of 3)





# EM07 - Early Warning System Nuclear Power Plant Early Warning System (3 of 3)



## EM08 - Disaster Response and Recovery West Virginia Statewide EOC



# EM09 - Evacuation and Reentry Management West Virginia Statewide EOC (1 of 2)



# EM09 - Evacuation and Reentry Management West Virginia Statewide EOC (2 of 2)