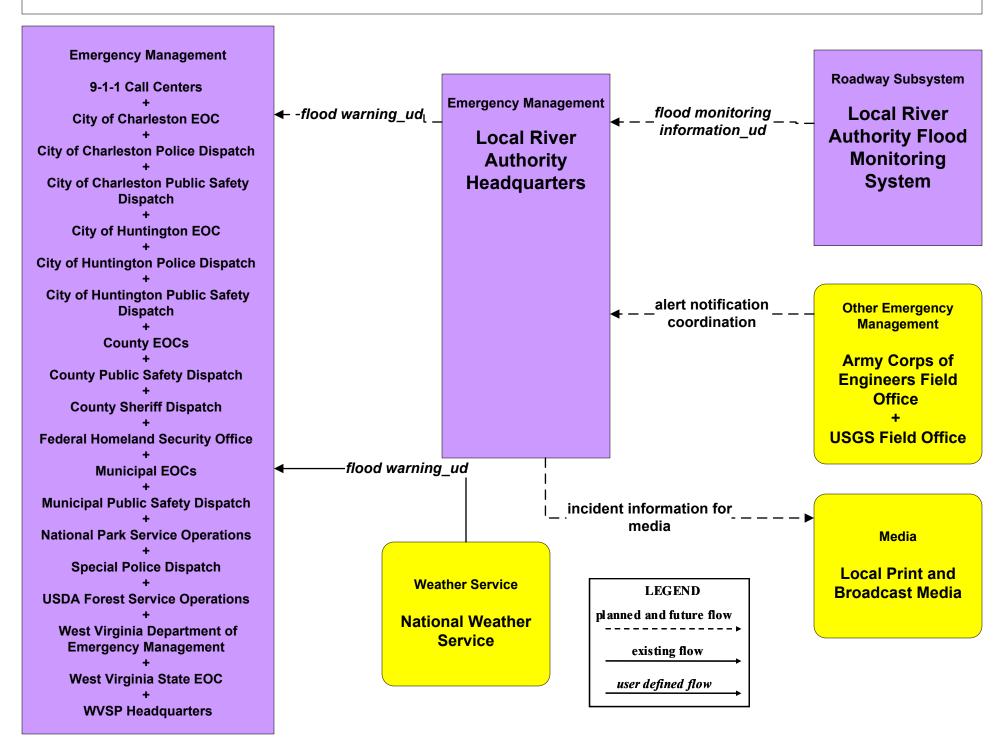

# ATMS08 - Incident Management Flood Monitoring – Local River Authority (1 of 3)