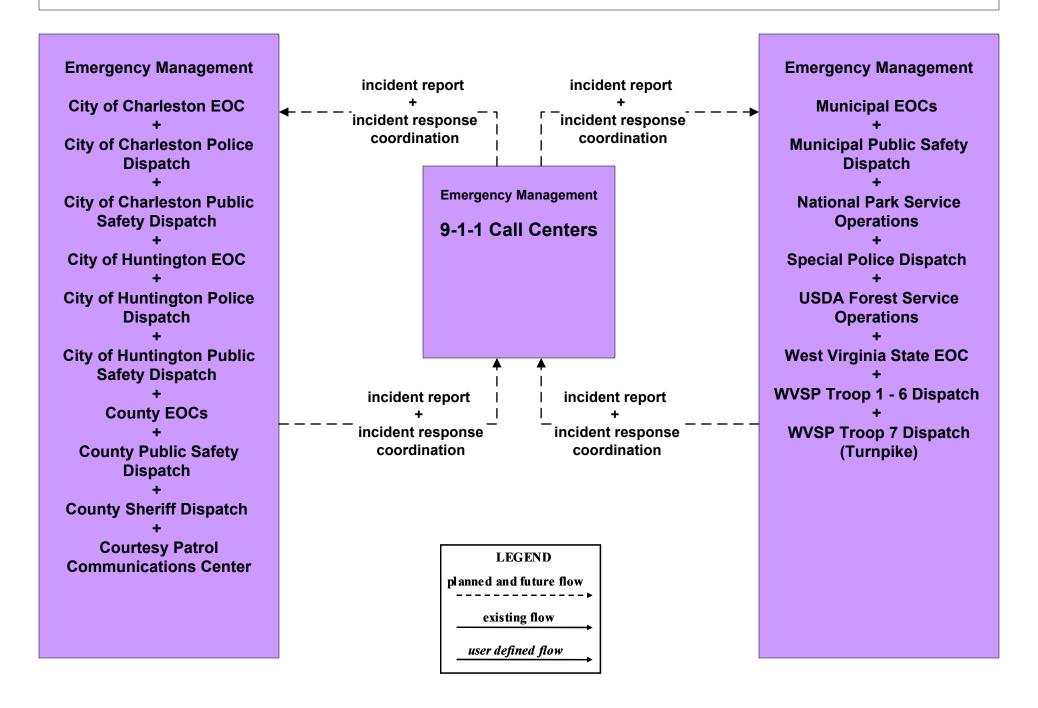

# EM01 - Emergency Call-Taking and Dispatch E 9-1-1 Enhanced System (Coordination)