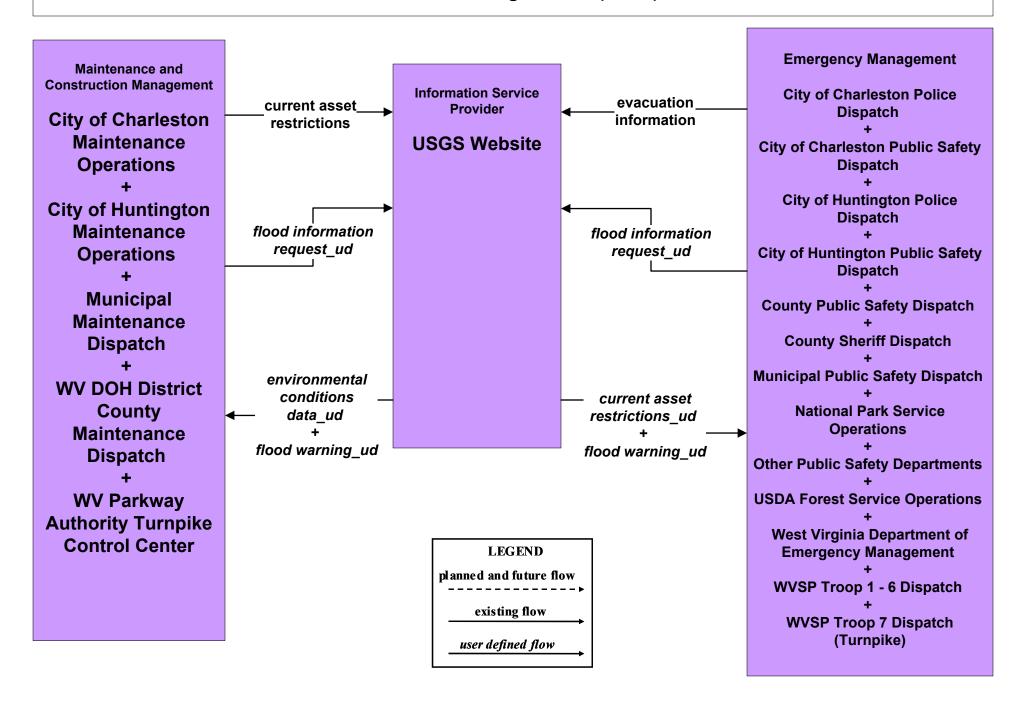

## ATMS06 - Traffic Information Dissemination WV DOH Statewide TMC (TM to EM) (2 of 3)



# ATMS08 - Incident Management WV DOH Regional TMCs (TM to EM)



## ATMS08 - Incident Management WV DOH Statewide TMC (TM to EM)



## ATMS08 - Incident Management Flood Monitoring - USGS (2 of 2)



# ATMS08 - Incident Management Flood Monitoring – Local River Authority (1 of 3)



## CVO10 - HAZMAT Management Commercial Vehicles (2 of 2)



# CVO10 - HAZMAT Management Rail Cars (2 of 2)



### CVO11 - Roadside HAZMAT Security Detection and Mitigation WVPSC Weigh in Motion Sites



#### EM01 - Emergency Response Coordination Statewide Mutual Aid Network



# EM01 - Emergency Call-Taking and Dispatch E 9-1-1 Enhanced System (Coordination)



## EM01 - Emergency Call-Taking and Dispatch WVSP Troop 1 – 6



# EM01 - Emergency Call-Taking and Dispatch WVSP Troop 7 (Turnpike)



### EM05 - Transportation Infrastructure Protection WVDOH Statewide TMC



## EM06 - Wide Area Alert West Virginia Statewide EOC (1 of 3)



## EM06 - Wide Area Alert West Virginia Statewide EOC (2 of 3)



# EM0