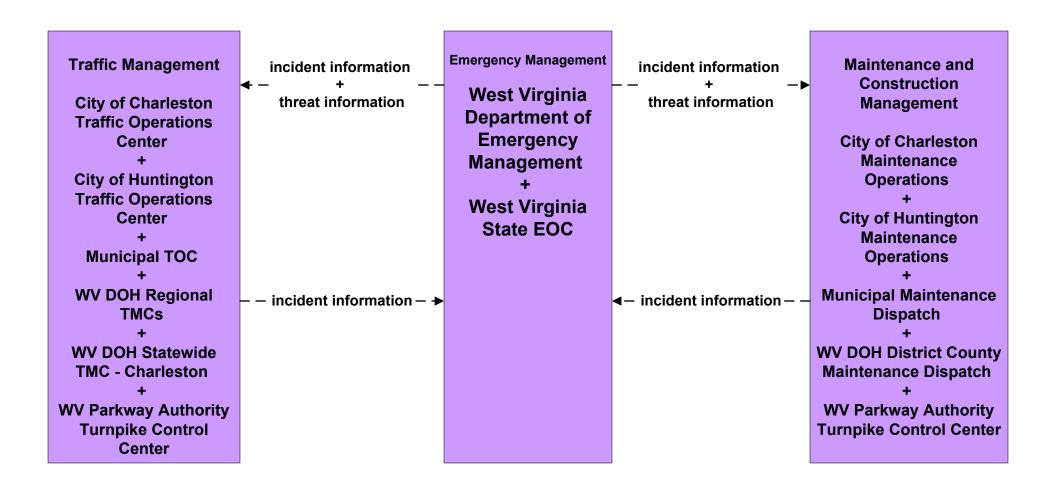

# ATMS08 - Incident Management WV DOH Regional TMCs (TM to EM)

## ATMS08 - Incident Management WV DOH Statewide TMC (TM to EM)