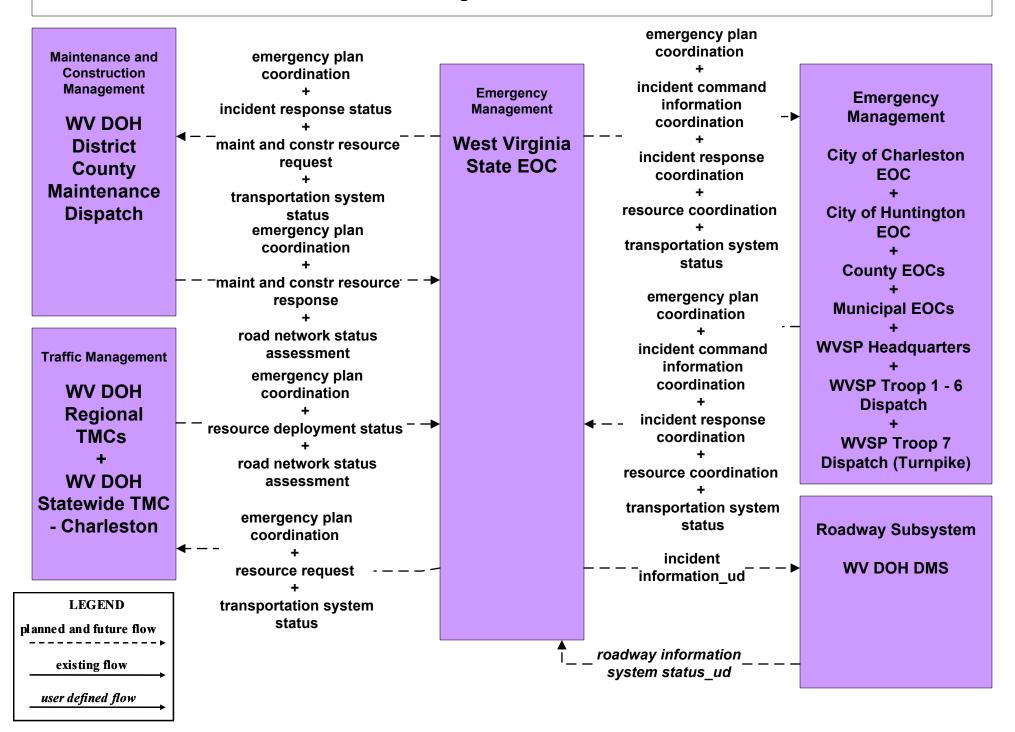

Call-Taking and Dispatch E 9-1-1 Enhanced System (Coordination)



## EM01 - Emergency Call-Taking and Dispatch WVSP Troop 1 – 6



# EM01 - Emergency Call-Taking and Dispatch WVSP Troop 7 (Turnpike)



### EM05 - Transportation Infrastructure Protection WVDOH Statewide TMC



## EM06 - Wide Area Alert West Virginia Statewide EOC (1 of 3)



## EM06 - Wide Area Alert West Virginia Statewide EOC (2 of 3)



# EM06 - Wide Area Alert West Virginia Statewide EOC (3 of 3)



## EM07 - Early Warning System Nuclear Power Plant Early Warning System (1 of 3)





# EM07 - Early Warning System Nuclear Power Plant Early Warning System (2 of 3)





# EM07 - Early Warning System Nuclear Power Plant Early Warning System (3 of 3)



## EM08 - Disaster Response and Recovery West Virginia Statewide EOC



# EM09 - Evacuation and Reentry Management West Virginia Statewide EOC (1 of 2)



# EM09 - Evacuation and Reentry Management West Virginia Statewide EOC (2 of 2)