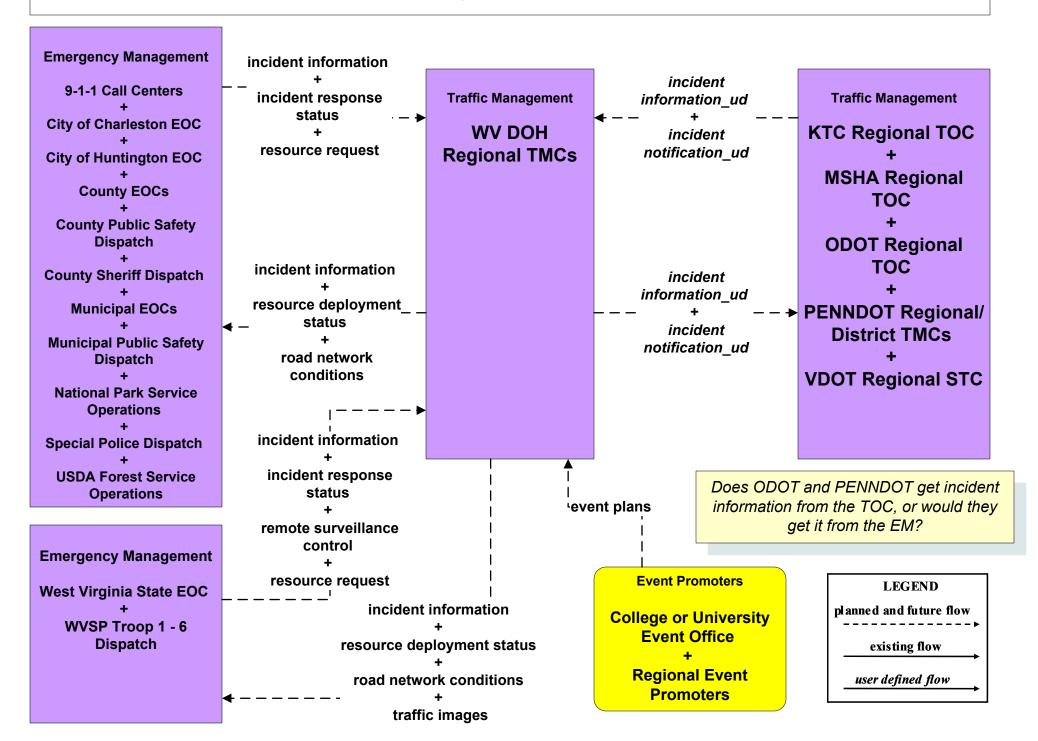

## ATMS06 - Traffic Information Dissemination WV DOH Statewide TMC (TM to EM) (2 of 3)



# ATMS08 - Incident Management WV DOH Regional TMCs (TM to EM)



## ATMS08 - Incident Management WV DOH Statewide TMC (TM to EM)



## ATMS08 - Incident Management Flood Monitoring - USGS (2 of 2)



# ATMS08 - Incident Management Flood Monitoring – Local River Authority (1 of 3)



## CVO10 - HAZMAT Management Commercial Vehicles (2 of 2)



# CVO10 - HAZMAT Management Rail Cars (2 of 2)



### CVO11 - Roadside HAZMAT Security Detection and Mitigation WVPSC Weigh in Motion Sites



#### EM01 - Emergency Response Coordination Statewide Mutual Aid Network



# EM01 - Emergency Call-Taking and Dispatch E 9-1-1 Enhanced System (Coordination)



## EM01 - Emergency Call-Taking and Dispatch WVSP Troop 1 – 6



# EM01 - Emergency Call-Taking and Dispatch WVSP Troop 7 (Turnpike)



### EM05 - Transportation Infrastructure Protection WVDOH Statewide TMC



##