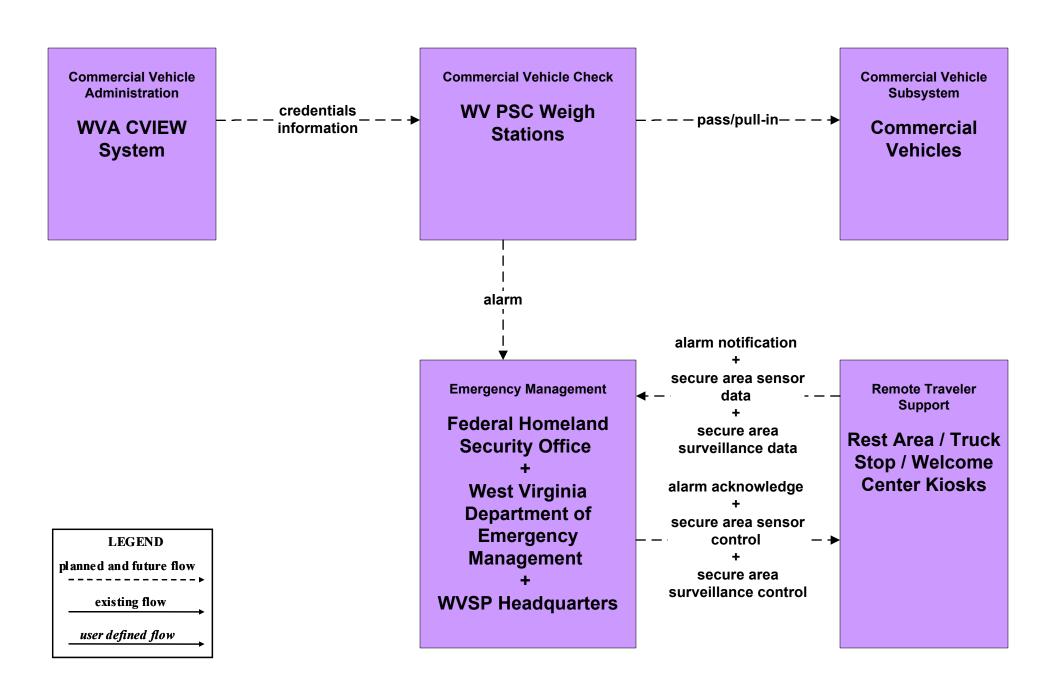

### CVO11 - Roadside HAZMAT Security Detection and Mitigation WVPSC Weigh in Motion Sites