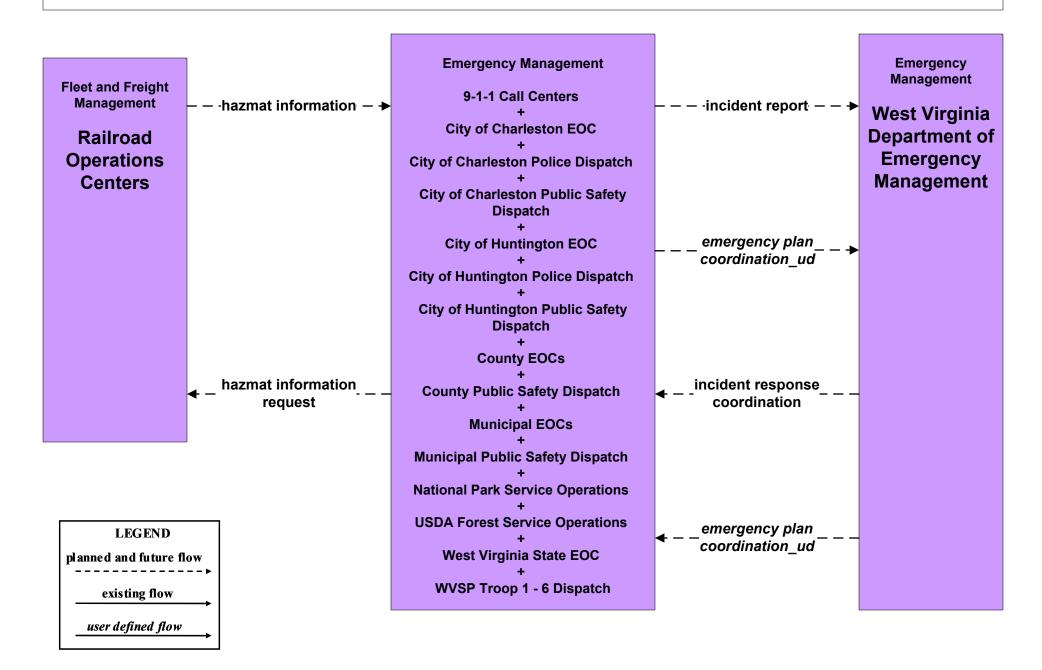

## ATMS06 - Traffic Information Dissemination WV DOH Statewide TMC (TM to EM) (2 of 3)



# ATMS08 - Incident Management WV DOH Regional TMCs (TM to EM)



## ATMS08 - Incident Management WV DOH Statewide TMC (TM to EM)



## ATMS08 - Incident Management Flood Monitoring - USGS (2 of 2)



# ATMS08 - Incident Management Flood Monitoring – Local River Authority (1 of 3)



## CVO10 - HAZMAT Management Commercial Vehicles (2 of 2)



# CVO10 - HAZMAT Management Rail Cars (2 of 2)



### CVO11 - Roadside HAZMAT Security Detection and Mitigation WVPSC Weigh in Motion Sites



#### EM01 - Emergency Response Coordination Statewide Mutual Aid Network



# EM01 - Emergency Call-Taking and Dispatch E 9-1-1 Enhanced System (Coordination)



## EM01 - Emergency Call-Taking and Dispatch WVSP Troop 1 – 6



# EM01 - Emergency Call-Taking and Dispatch WVSP Troop 7 (Turnpike)



### EM05 - Transportation Infrastructure Protection WVDOH Statewide TMC



## EM06 - Wide Area Alert West Virginia Statewide EOC (1 of 3)



## EM06 - Wide Area Alert West Virginia Statewide EOC (2 of 3)



# EM06 - Wide Area Alert West Virginia Statewide EOC (3 of 3)



## EM07 - Early Warning System Nuclear Power Plant Early Warning System (1 of 3)





# EM07 - Early Warning System Nuclear Power Plant