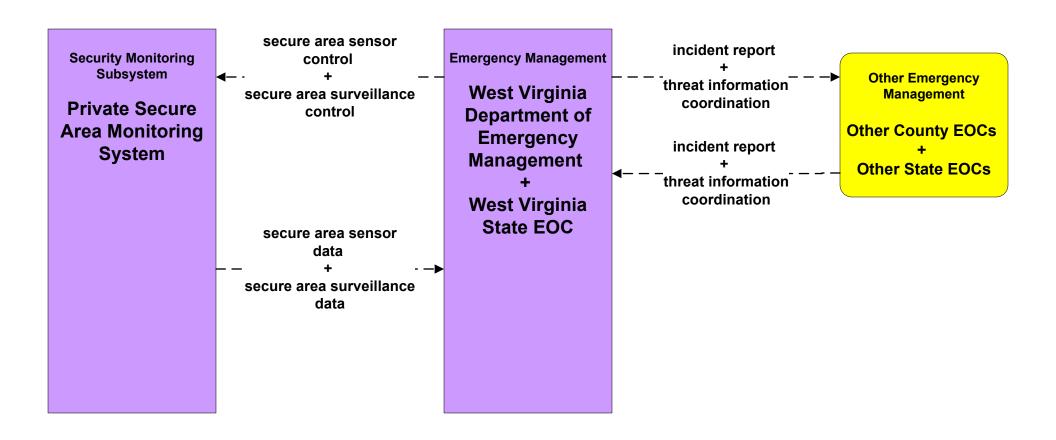

curity Detection and Mitigation WVPSC Weigh in Motion Sites



#### EM01 - Emergency Response Coordination Statewide Mutual Aid Network



# EM01 - Emergency Call-Taking and Dispatch E 9-1-1 Enhanced System (Coordination)



## EM01 - Emergency Call-Taking and Dispatch WVSP Troop 1 – 6



# EM01 - Emergency Call-Taking and Dispatch WVSP Troop 7 (Turnpike)



### EM05 - Transportation Infrastructure Protection WVDOH Statewide TMC



## EM06 - Wide Area Alert West Virginia Statewide EOC (1 of 3)



## EM06 - Wide Area Alert West Virginia Statewide EOC (2 of 3)



# EM06 - Wide Area Alert West Virginia Statewide EOC (3 of 3)



## EM07 - Early Warning System Nuclear Power Plant Early Warning System (1 of 3)





# EM07 - Early Warning System Nuclear Power Plant Early Warning System (2 of 3)





# EM07 - Early Warning System Nuclear Power Plant Early Warning System (3 of 3)



## EM08 - Disaster Response and Recovery West Virginia Statewide EOC



# EM09 - Evacuation and Reentry Management West Virginia Statewide EOC (1 of 2)



# EM09 - Evacuation and Reentry Management West Virginia Statewide EOC (2 of 2)