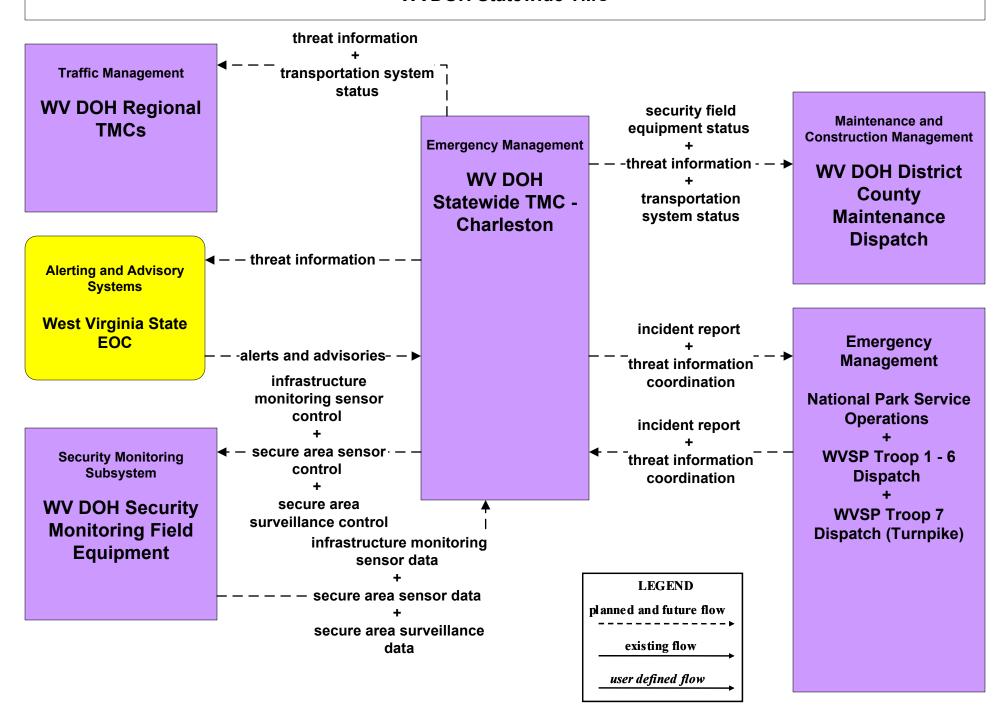

M)



## ATMS08 - Incident Management WV DOH Statewide TMC (TM to EM)



## ATMS08 - Incident Management Flood Monitoring - USGS (2 of 2)



# ATMS08 - Incident Management Flood Monitoring – Local River Authority (1 of 3)



## CVO10 - HAZMAT Management Commercial Vehicles (2 of 2)



# CVO10 - HAZMAT Management Rail Cars (2 of 2)



### CVO11 - Roadside HAZMAT Security Detection and Mitigation WVPSC Weigh in Motion Sites



#### EM01 - Emergency Response Coordination Statewide Mutual Aid Network



# EM01 - Emergency Call-Taking and Dispatch E 9-1-1 Enhanced System (Coordination)



## EM01 - Emergency Call-Taking and Dispatch WVSP Troop 1 – 6



# EM01 - Emergency Call-Taking and Dispatch WVSP Troop 7 (Turnpike)



### EM05 - Transportation Infrastructure Protection WVDOH Statewide TMC



## EM06 - Wide Area Alert West Virginia Statewide EOC (1 of 3)



## EM06 - Wide Area Alert West Virginia Statewide EOC (2 of 3)



# EM06 - Wide Area Alert West Virginia Statewide EOC (3 of 3)



## EM07 - Early Warning System Nuclear Power Plant Early Warning System (1 of 3)





# EM07 - Early Warning System Nuclear Power Plant Early Warning System (2 of 3)





# EM07 - Early Warning System Nuclear Power Plant Early Warning System (3 of 3)



## EM08 - Disaster Response and Recovery West Virginia Statewide EOC



# EM09 - Evacuation and Reentry Management West Virginia Statewide EOC (1 of 2)



# EM09 - Evacuation and Reentry Management West Virginia Statewide EOC (2 of 2)