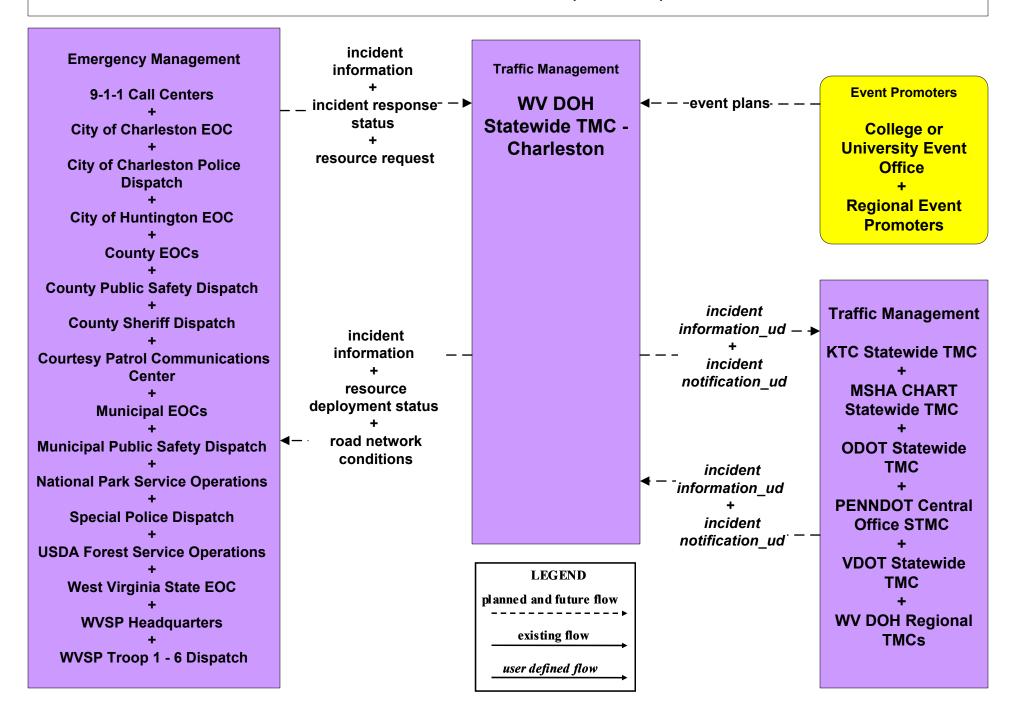

## ATMS06 - Traffic Information Dissemination WV DOH Statewide TMC (TM to EM) (2 of 3)



# ATMS08 - Incident Management WV DOH Regional TMCs (TM to EM)



## ATMS08 - Incident Management WV DOH Statewide TMC (TM to EM)



## ATMS08 - Incident Management Flood Monitoring - USGS (2 of 2)



# ATMS08 - Incident Management Flood Monitoring – Local River Authority (1 of 3)



## CVO10 - HAZMAT Management Commercial Vehicles (2 of 2)



# CVO10 - HAZMAT Management Rail Cars (2 of 2)



### CVO11 - Roadside HAZMAT Security Detection and Mitigation WVPSC Weigh in Motion Sites



#### EM01 - Emergency Response Coordination Statewide Mutual Aid Network



# EM01 - Emergency Call-Taking and Dispatch E 9-1-1 Enhanced System (Coordination)



## EM01 - Emergency Call-Taking and Dispatch WVSP Troop 1 – 6



# EM01 - Emergency Call-Taking and Dispatch WVSP Troop 7 (Turnpike)



### EM05 - Transportation Infrastructure Protection WVDOH Statewide TMC



## EM06 - Wide Area Alert West Virginia Statewide EOC (1 of 3)



##