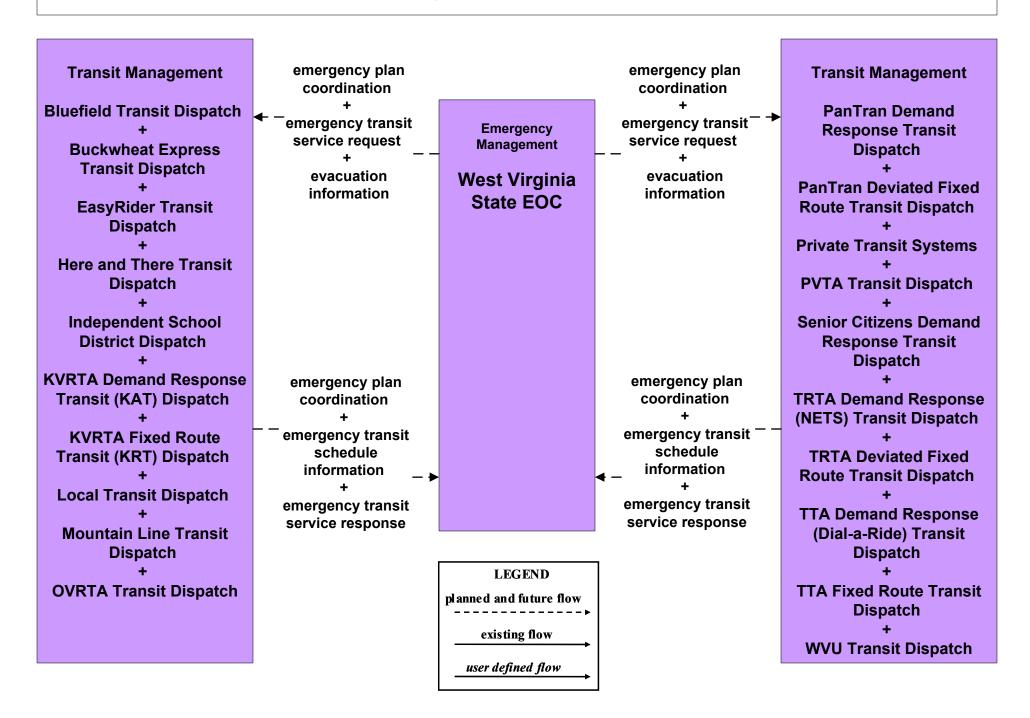

# EM09 - Evacuation and Reentry Management West Virginia Statewide EOC (1 of 2)

# EM09 - Evacuation and Reentry Management West Virginia Statewide EOC (2 of 2)