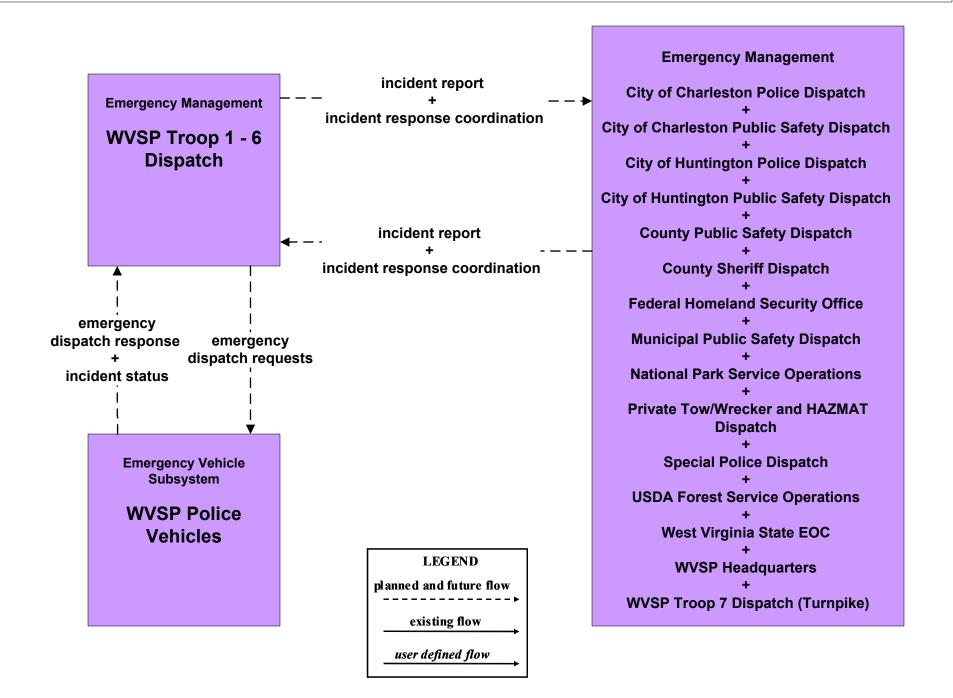

TMS06 - Traffic Information Dissemination WV DOH Statewide TMC (TM to EM) (2 of 3)



# ATMS08 - Incident Management WV DOH Regional TMCs (TM to EM)



## ATMS08 - Incident Management WV DOH Statewide TMC (TM to EM)



## ATMS08 - Incident Management Flood Monitoring - USGS (2 of 2)



# ATMS08 - Incident Management Flood Monitoring – Local River Authority (1 of 3)



## CVO10 - HAZMAT Management Commercial Vehicles (2 of 2)



# CVO10 - HAZMAT Management Rail Cars (2 of 2)



### CVO11 - Roadside HAZMAT Security Detection and Mitigation WVPSC Weigh in Motion Sites



#### EM01 - Emergency Response Coordination Statewide Mutual Aid Network



# EM01 - Emergency Call-Taking and Dispatch E 9-1-1 Enhanced System (Coordination)



## EM01 - Emergency Call-Taking and Dispatch WVSP Troop 1 – 6



# EM01 - Emergency Call-Taking and Dispatch WVSP Troop 7 (Turnpike)



### EM05 - Transportation Infrastructure Protection WVDOH Statewide TMC



## EM06 - Wide Area Alert West Virginia Statewide EOC (1 of 3)



## EM06 - Wide Area Alert West Virginia Statewide EOC (2 of 3)



# EM06 - Wide Area Alert West Virginia Statewide EOC (3 of 3)



## EM07 - Early Warning System Nuclear Power Plant Early Warning System (1 of 3)





# EM07 - Early Warning System Nuclear Power Plant Early Warning System (2 of 3)





# EM07 - Early Warning System Nuclear Power Plant Early Warning System (3 of 3)



## EM08 - Disaster Response and Recovery West Virginia Statewide EOC



# EM09 - Evacuation and Reentry Management West Virginia Statewide EOC (1 of 2)



# EM09 - Evacuation and Reentry Management Wes