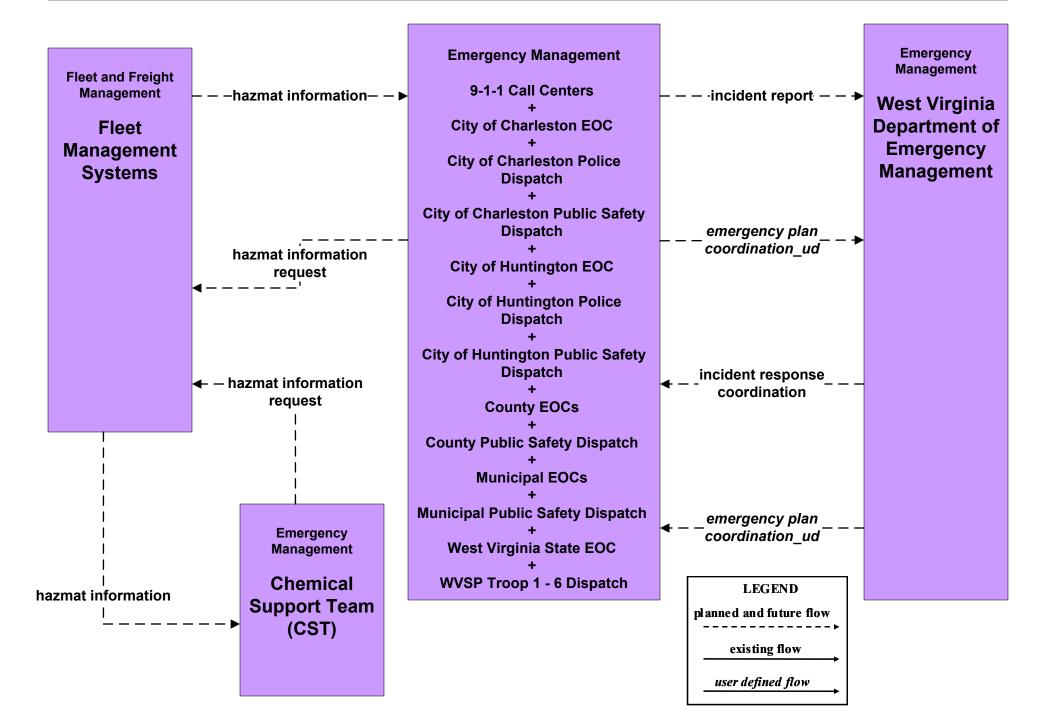

## ATMS06 - Traffic Information Dissemination WV DOH Statewide TMC (TM to EM) (2 of 3)



# ATMS08 - Incident Management WV DOH Regional TMCs (TM to EM)



## ATMS08 - Incident Management WV DOH Statewide TMC (TM to EM)



## ATMS08 - Incident Management Flood Monitoring - USGS (2 of 2)



# ATMS08 - Incident Management Flood Monitoring – Local River Authority (1 of 3)



## CVO10 - HAZMAT Management Commercial Vehicles (2 of 2)



# CVO10 - HAZMAT Management Rail Cars (2 of 2)



### CVO11 - Roadside HAZMAT Security Detection and Mitigation WVPSC Weigh in Motion Sites



#### EM01 - Emergency Response Coordination Statewide Mutual Aid Network



# EM01 - Emergency Call-Taking and Dispatch E 9-1-1 Enhanced System (Coordination)



## EM01 - Emergency Call-Taking and Dispatch WVSP Troop 1 – 6



# EM01 - Emergency Call-Taking and Dispatch WVSP Troop 7 (Turnpike)



### EM05 - Transportation Infrastructure Protection WVDOH Statewide TMC



## EM06 - Wide Area Alert West Virginia Statewide EOC (1 of 3)



## EM06 - Wide Area Alert West Virginia Statewide EOC (2 of 3)



# EM06 - Wide Area Alert West Virginia Statewide EOC (3 of 3)



## EM07 - Early Warning System Nuclear Power Plant Early Warning System (1 of 3)