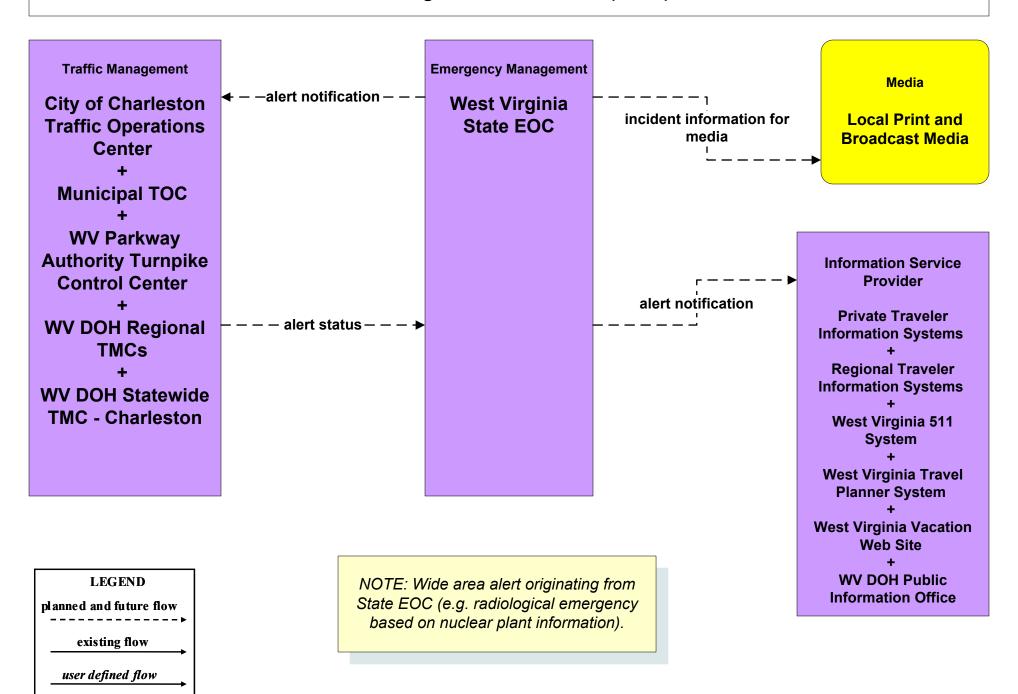

EM)



## ATMS08 - Incident Management Flood Monitoring - USGS (2 of 2)



# ATMS08 - Incident Management Flood Monitoring – Local River Authority (1 of 3)



## CVO10 - HAZMAT Management Commercial Vehicles (2 of 2)



# CVO10 - HAZMAT Management Rail Cars (2 of 2)



### CVO11 - Roadside HAZMAT Security Detection and Mitigation WVPSC Weigh in Motion Sites



#### EM01 - Emergency Response Coordination Statewide Mutual Aid Network



# EM01 - Emergency Call-Taking and Dispatch E 9-1-1 Enhanced System (Coordination)



## EM01 - Emergency Call-Taking and Dispatch WVSP Troop 1 – 6



# EM01 - Emergency Call-Taking and Dispatch WVSP Troop 7 (Turnpike)



### EM05 - Transportation Infrastructure Protection WVDOH Statewide TMC



## EM06 - Wide Area Alert West Virginia Statewide EOC (1 of 3)



## EM06 - Wide Area Alert West Virginia Statewide EOC (2 of 3)



# EM06 - Wide Area Alert West Virginia Statewide EOC (3 of 3)



## EM07 - Early Warning System Nuclear Power Plant Early Warning System (1 of 3)





# EM07 - Early Warning System Nuclear Power Plant Early Warning System (2 of 3)





# EM07 - Early Warning System Nuclear Power Plant Early Warning System (3 of 3)



## EM08 - Disaster Response and Recovery West Virginia Statewide EOC



# EM09 - Evacuation and Reentry Management West Virginia Statewide EOC (1 of 2)



# EM09 - Evacuation and Reentry Management West Virginia Statewide EOC (2 of 2)