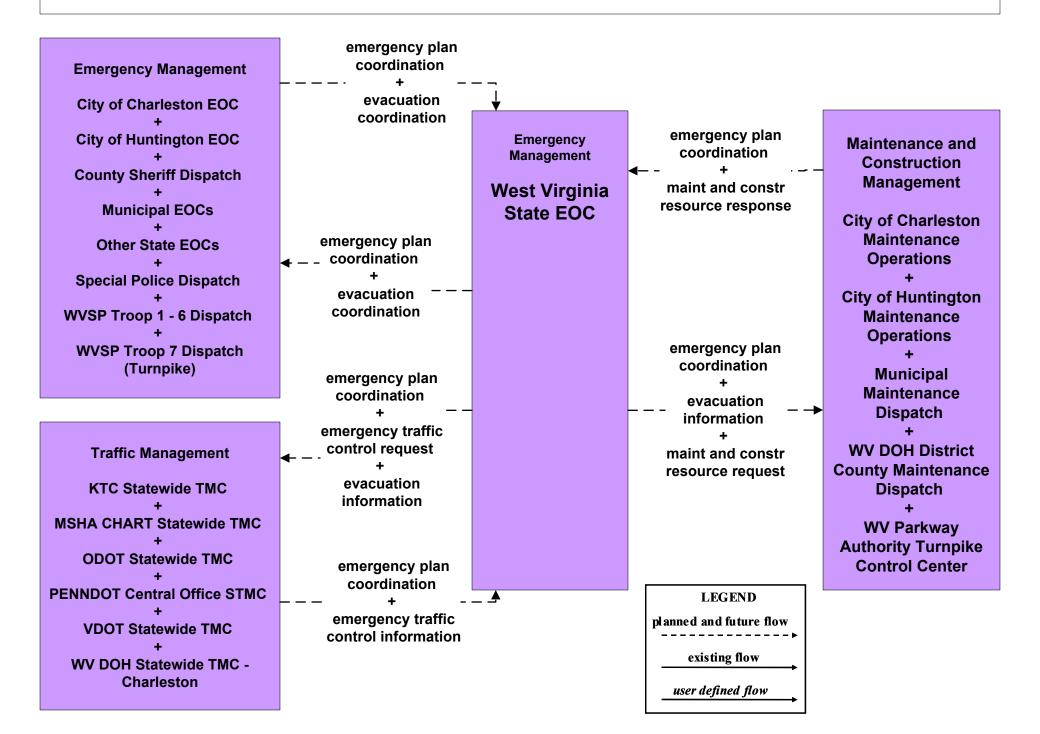

# EM09 - Evacuation and Reentry Management West Virginia Statewide EOC (1 of 2)

# EM09 - Evacuation and Reentry Management West Virginia Statewide EOC (2 of 2)