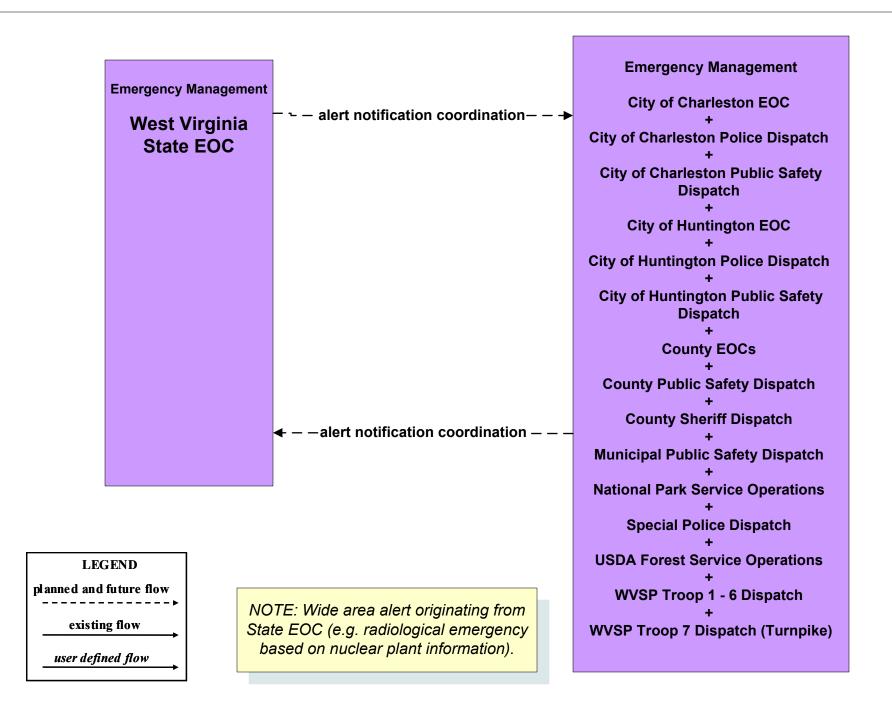

of 2)



# ATMS08 - Incident Management Flood Monitoring – Local River Authority (1 of 3)



## CVO10 - HAZMAT Management Commercial Vehicles (2 of 2)



# CVO10 - HAZMAT Management Rail Cars (2 of 2)



### CVO11 - Roadside HAZMAT Security Detection and Mitigation WVPSC Weigh in Motion Sites



#### EM01 - Emergency Response Coordination Statewide Mutual Aid Network



# EM01 - Emergency Call-Taking and Dispatch E 9-1-1 Enhanced System (Coordination)



## EM01 - Emergency Call-Taking and Dispatch WVSP Troop 1 – 6



# EM01 - Emergency Call-Taking and Dispatch WVSP Troop 7 (Turnpike)



### EM05 - Transportation Infrastructure Protection WVDOH Statewide TMC



## EM06 - Wide Area Alert West Virginia Statewide EOC (1 of 3)



## EM06 - Wide Area Alert West Virginia Statewide EOC (2 of 3)



# EM06 - Wide Area Alert West Virginia Statewide EOC (3 of 3)



## EM07 - Early Warning System Nuclear Power Plant Early Warning System (1 of 3)





# EM07 - Early Warning System Nuclear Power Plant Early Warning System (2 of 3)





# EM07 - Early Warning System Nuclear Power Plant Early Warning System (3 of 3)



## EM08 - Disaster Response and Recovery West Virginia Statewide EOC



# EM09 - Evacuation and Reentry Management West Virginia Statewide EOC (1 of 2)



# EM09 - Evacuation and Reentry Management West Virginia Statewide EOC (2 of 2)