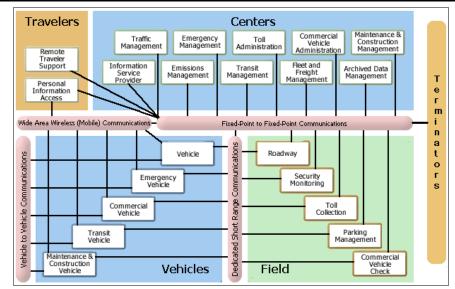

| ubsystem                                                | Information Service Provider                            |
|---------------------------------------------------------|---------------------------------------------------------|
| enter                                                   | TxDOT San Antonio District Public<br>Information Office |
| archived Data Management                                | VIA IVR Phone System                                    |
| Subsystem                                               | VIA Website                                             |
| ART Origin/Destination Data Server                      |                                                         |
| Coach America KBC Origin/Destination Data<br>Server     | Maintenance and Construction