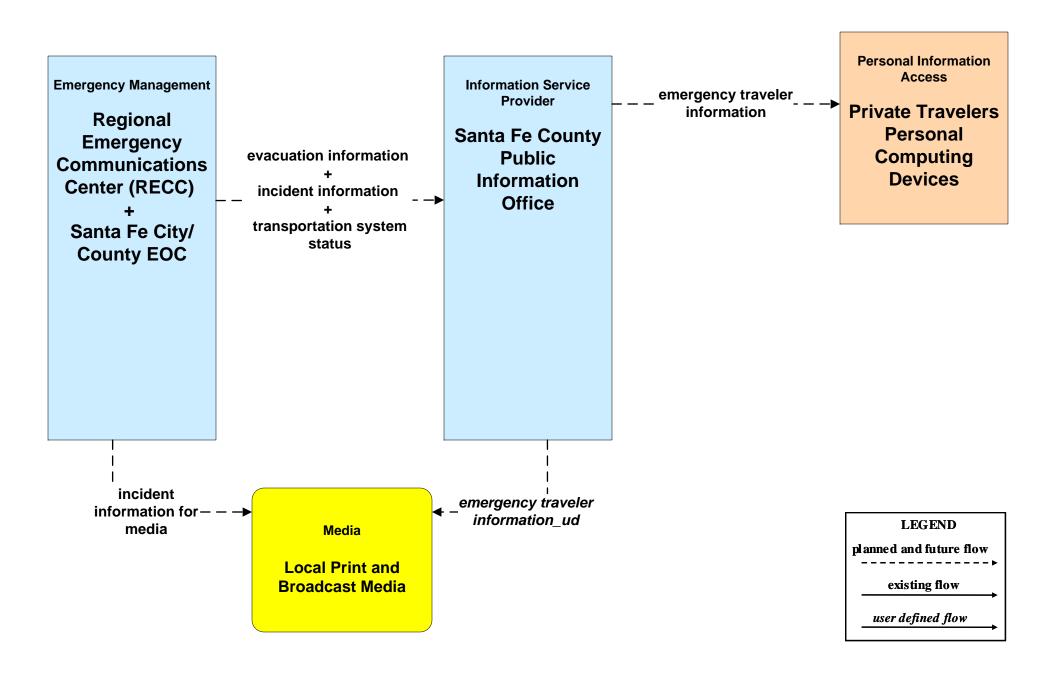

# **EM10 - Disaster Traveler Information Santa Fe County Public Information Office**