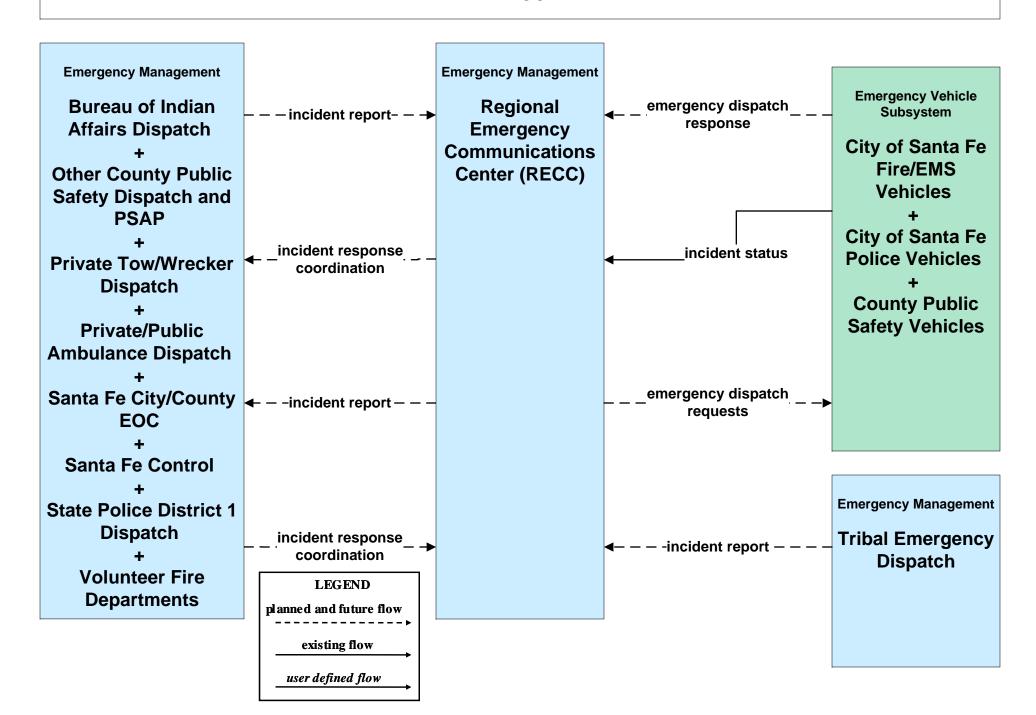

t Municipal TOC (TM to EM)





## ATMS08 - Incident Management Regional ECC (EM to MCM)





## ATMS08 - Incident Management NM State Police (EM to MCM)





## ATMS08 - Incident Management Municipalities (EM to MCM)





# ATMS08 - Incident Management (EM to EVS)



# ATMS08 - Incident Management (EM to EVS)





## ATMS08 - Incident Management Rail Operations Coordination



LEGEND

planned and future flow

existing flow

user defined flow

## ATMS16 - Parking Facility Management City of Santa Fe



# ATMS16 - Parking Facility Management City of Santa Fe On Street Parking



### CVO10 - HAZMAT Management Commercial Vehicles





### EM01 - Emergency Call-Taking and Dispatch Regional Emergency Communications Network (EM to Other EM)



### EM01 - Emergency Call-Taking and Dispatch RECC



### EM01 - Emergency Call-Taking and Dispatch State Police



# EM01 - Emergency Call-Taking and Dispatch Private/Public Ambulance Dispatch



## EM01 - Emergency Call Taking and Dispatch Santa Fe City/County EOC





#### EM01 - Emergency Call-Taking and Dispatch Municipal Public Safety



## EM01 - Emergency Call-Taking and Dispatch Correctional Facilities





#### EM01 - Emergency Call-Taking and Dispatch Santa Fe Control



# EM02 - Emergency Routing City of Santa Fe Fire/EMS Vehicles / City of Santa Fe



## EM02 - Emergency Routing City of Santa Fe Fire/EMS / NMDOT



# **EM02 - Emergency Routing County Public Safety Vehicles**





# EM05 - Transportation Infrastructure Protection NMDOT (1 of 2)





### EM06 - Wide Area Alert Amber Alert (2 of 2)





## EM08 - Disaster Response