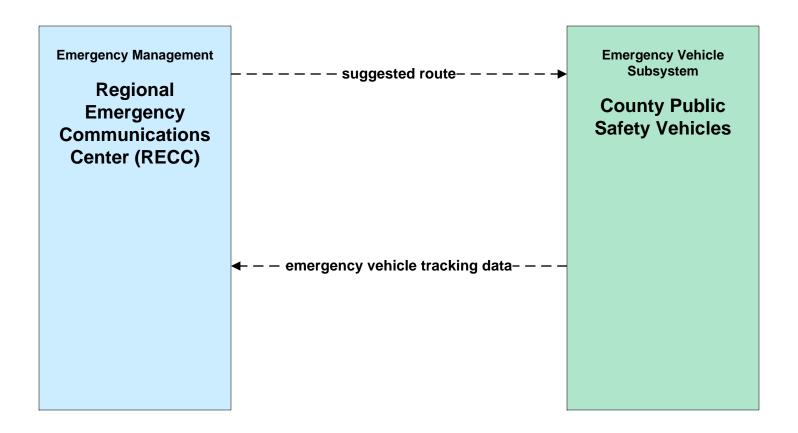

01 - Emergency Call-Taking and Dispatch Regional Emergency Communications Network (EM to Other EM)



### EM01 - Emergency Call-Taking and Dispatch RECC



### EM01 - Emergency Call-Taking and Dispatch State Police



# EM01 - Emergency Call-Taking and Dispatch Private/Public Ambulance Dispatch



## EM01 - Emergency Call Taking and Dispatch Santa Fe City/County EOC





#### EM01 - Emergency Call-Taking and Dispatch Municipal Public Safety



## EM01 - Emergency Call-Taking and Dispatch Correctional Facilities





#### EM01 - Emergency Call-Taking and Dispatch Santa Fe Control



# EM02 - Emergency Routing City of Santa Fe Fire/EMS Vehicles / City of Santa Fe



## EM02 - Emergency Routing City of Santa Fe Fire/EMS / NMDOT



# **EM02 - Emergency Routing County Public Safety Vehicles**





# EM05 - Transportation Infrastructure Protection NMDOT (1 of 2)





### EM06 - Wide Area Alert Amber Alert (2 of 2)





## EM08 - Disaster Response and Recovery State EOC (1 of 2)



## EM08 - Disaster Response and Recovery City/County EOC (1 of 2)



## EM09 - Evacuation and Reentry Management City/County EOC



## EM09 - Evacuation and Reentry Management Municipal EOC



## EM10 - Disaster Traveler Information City of Santa Fe Public Information Office/City of Santa Fe Public Works Public Information Office



# **EM10 - Disaster Traveler Information Santa Fe County Public Information Office**



## MC04 - Weather Information Processing and Distribution NMDOT (1 of 2)



existing flow

user defined flow

### MC04 - Weather Information Processing and Distribution City of Santa Fe (