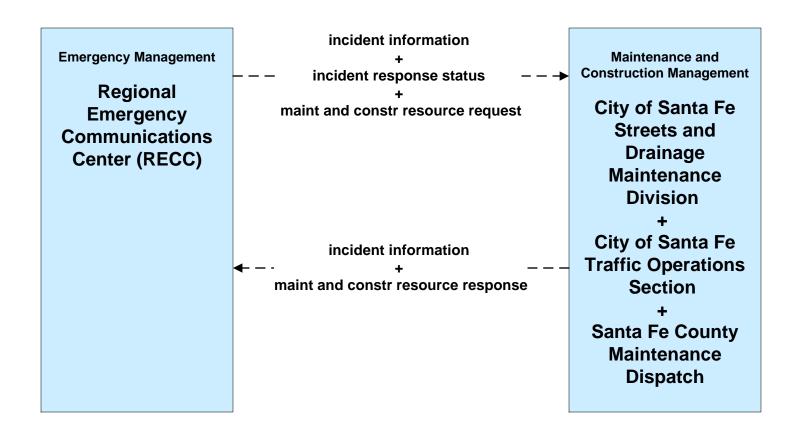

of Santa Fe Senior Services



### APTS05 - Transit Security Santa Fe Trails



## **APTS05 - Transit Security Northern NM Park and Ride**





## **APTS05 - Transit Security Independent School Districts**





### **APTS07 - Multi-modal Coordination Santa Fe Trails Fixed Route Transit**



user defined flow

#### ATIS1 - Broadcast Traveler Information City of Santa Fe



#### ATMS01 - Network Surveillance City of Santa Fe





# ATMS06 - Traffic Information Dissemination City of Santa Fe



## ATMS06 - Traffic Information Dissemination NMDOT



#### ATMS08 - Incident Management City of Santa Fe (TM to EM)



# ATMS08 - Incident Management Santa Fe County (TM to EM)





# ATMS08 - Incident Management Municipal TOC (TM to EM)





## ATMS08 - Incident Management Regional ECC (EM to MCM)





## ATMS08 - Incident Management NM State Police (EM to MCM)





## ATMS08 - Incident Management Municipalities (EM to MCM)





# ATMS08 - Incident Management (EM to EVS)



# ATMS08 - Incident Management (EM to EVS)





## ATMS08 - Incident Management Rail Operations Coordination



LEGEND

planned and future flow

existing flow

user defined flow

## ATMS16 - Parking Facility Management City of Santa Fe



# ATMS16 - Parking Facility Management City of Santa Fe On Street Parking



### CVO10 - HAZMAT Management Commercial Vehicles





### EM01 - Emergency Call-Taking and Dispatch Regional Emergency Communications Network (EM to Other EM)



### EM01 - Emergency Call-Taking and Dispatch RECC



### EM01 - Emergency Call-Taking and Dispatch State Police



# EM01 - Emergency Call-Ta