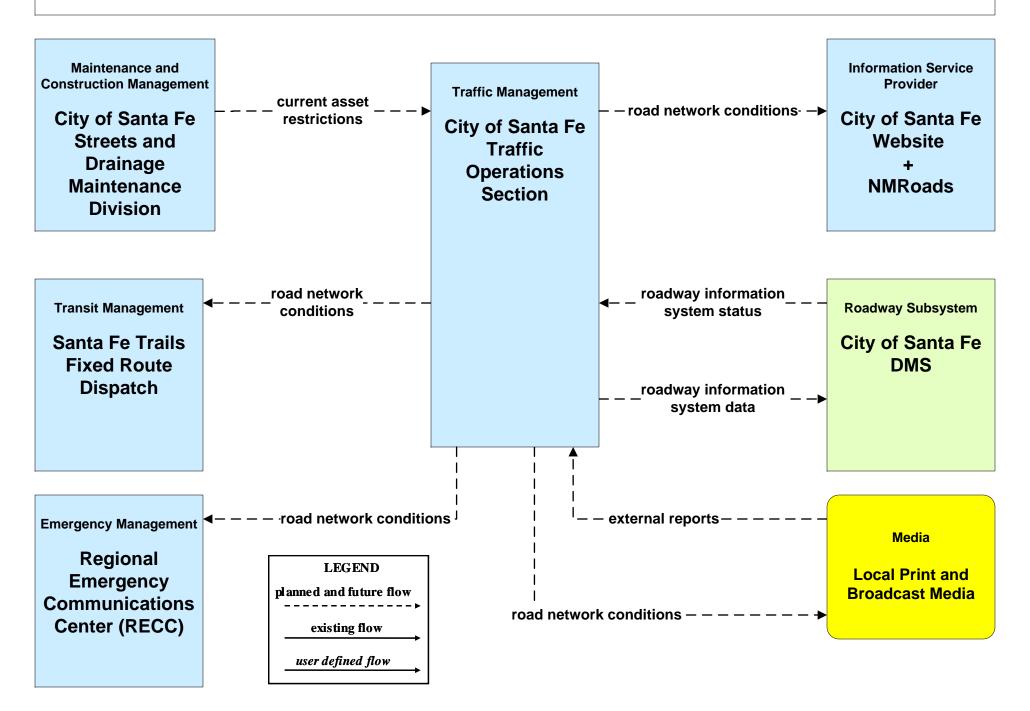

### AD1 - ITS Data Mart City of Santa Fe Traffic Counts



#### AD1 - ITS Data Mart Santa Fe MPO





# APTS02 - Transit Fixed-Route Operations Santa Fe Pickup





## APTS03 - Demand Response Transit Operations City of Santa Fe Senior Services



### APTS05 - Transit Security Santa Fe Trails



## **APTS05 - Transit Security Northern NM Park and Ride**





## **APTS05 - Transit Security Independent School Districts**





### **APTS07 - Multi-modal Coordination Santa Fe Trails Fixed Route Transit**



user defined flow

#### ATIS1 - Broadcast Traveler Information City of Santa Fe



#### ATMS01 - Network Surveillance City of Santa Fe





# ATMS06 - Traffic Information Dissemination City of Santa Fe



## ATMS06 - Traffic Information Dissemination NMDOT



#### ATMS08 - Incident Management City of Santa Fe (TM to EM)



# ATMS08 - Incident Management Santa Fe County (TM to EM)





# ATMS08 - Incident Management Municipal TOC (TM to EM)





## ATMS08 - Incident Management Regional ECC (EM to MCM)





## ATMS08 - Incident Management NM State Police (EM to MCM)





## ATMS08 - Incident Management Municipalities (EM to MCM)





# ATMS08 - Incident Management (EM to EVS)



# ATMS08 - Incident Management (EM to EVS)





## ATMS08 - Incident Management Rail Operations Coordination



LEGEND

planned and future flow

existing flow

user defined flow

## ATMS16 - Parking Facility Management City of Santa Fe



# ATMS16 - Parking Facility Management City of Santa Fe On Street Parking



#