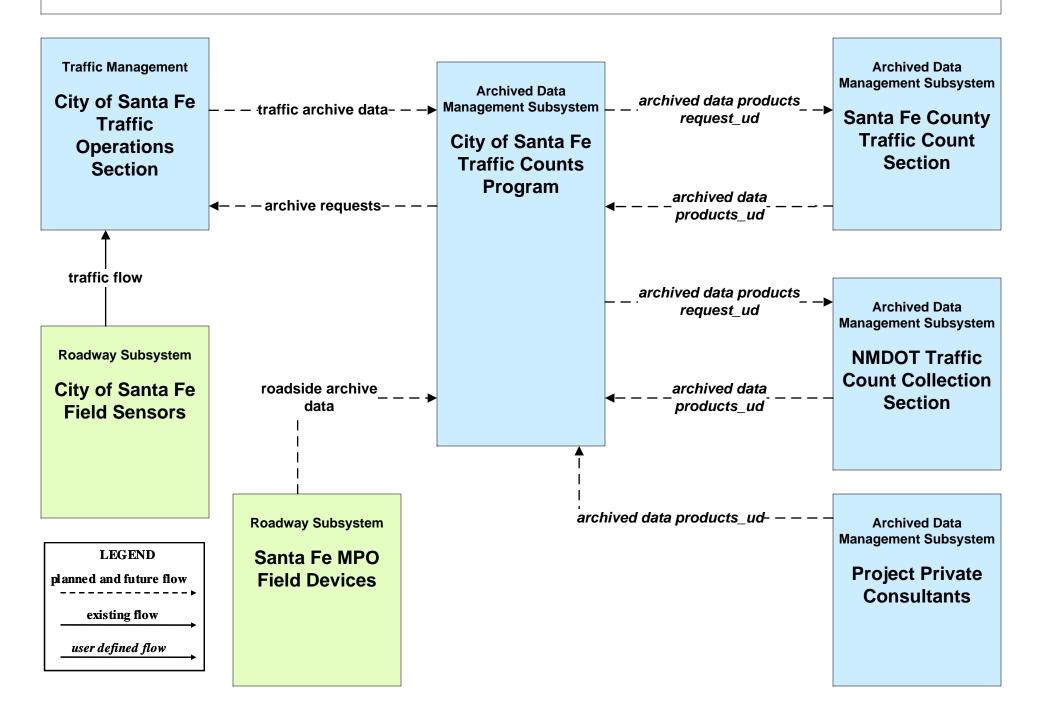

### AD1 - ITS Data Mart City of Santa Fe Traffic Counts



#### AD1 - ITS Data Mart Santa Fe MPO





# APTS02 - Transit Fixed-Route Operations Santa Fe Pickup





## APTS03 - Demand Response Transit Operations City of Santa Fe Senior Services



### APTS05 - Transit Security Santa Fe Trails



## **APTS05 - Transit Security Northern NM Park and Ride**





## **APTS05 - Transit Security Independent School Districts**





### **APTS07 - Multi-modal Coordination Santa Fe Trails Fixed Route Transit**



user defined flow

#### ATIS1 - Broadcast Traveler Information City of Santa Fe



#### ATMS01 - Network Surveillance City of Santa Fe





# ATMS06 - Traffic Information Dissemination City of Santa Fe



## ATMS06 - Traffic Information Dissemination NMDOT



#### ATMS08 - Incident Management City of Santa Fe (TM to EM)



# ATMS08 - Incident Man