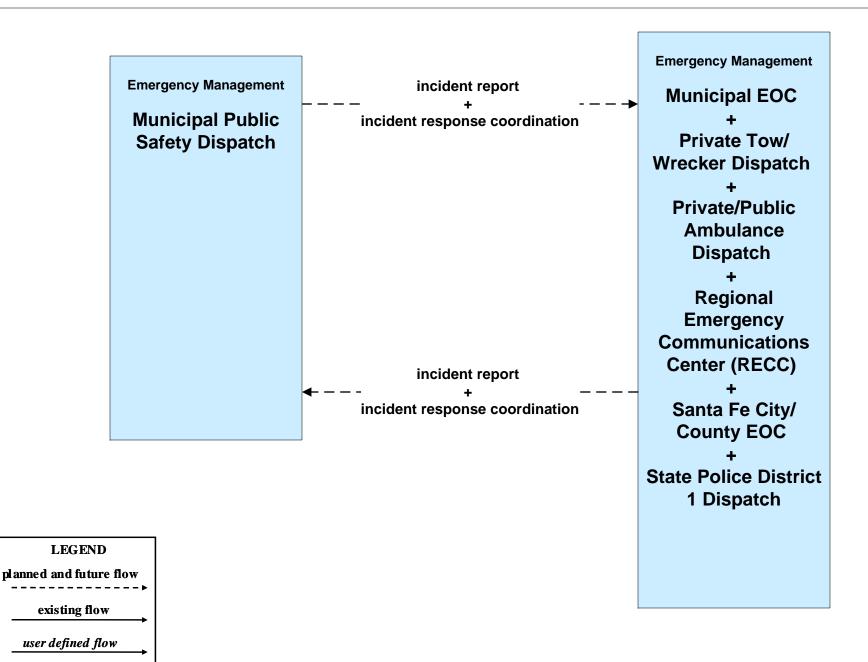

agement (EM to EVS)





## ATMS08 - Incident Management Rail Operations Coordination



LEGEND

planned and future flow

existing flow

user defined flow

## ATMS16 - Parking Facility Management City of Santa Fe



# ATMS16 - Parking Facility Management City of Santa Fe On Street Parking



### CVO10 - HAZMAT Management Commercial Vehicles





### EM01 - Emergency Call-Taking and Dispatch Regional Emergency Communications Network (EM to Other EM)



### EM01 - Emergency Call-Taking and Dispatch RECC



### EM01 - Emergency Call-Taking and Dispatch State Police



# EM01 - Emergency Call-Taking and Dispatch Private/Public Ambulance Dispatch



## EM01 - Emergency Call Taking and Dispatch Santa Fe City/County EOC





#### EM01 - Emergency Call-Taking and Dispatch Municipal Public Safety



## EM01 - Emergency Call-Taking and Dispatch Correctional Facilities





#### EM01 - Emergency Call-Taking and Dispatch Santa Fe Control



# EM02 - Emergency Routing City of Santa Fe Fire/EMS Vehicles / City of Santa Fe



## EM02 - Emergency Routing City of Santa Fe Fire/EMS / NMDOT



# **EM02 - Emergency Routing County Public Safety Vehicles**





# EM05 - Transportation Infrastructure Protection NMDOT (1 of 2)





### EM06 - Wide Area Alert Amber Alert (2 of 2)





## EM08 - Disaster Response and Recovery State EOC (1 of 2)



## EM08 - Disaster Response and Recovery City/County EOC (1 of 2)



## EM09 - Evacuation and Reentry Management City/County EOC



## EM09 - Evacuation and Reentry Management Municipal EOC



## EM10 - Disaster Traveler Information City of Santa Fe Public