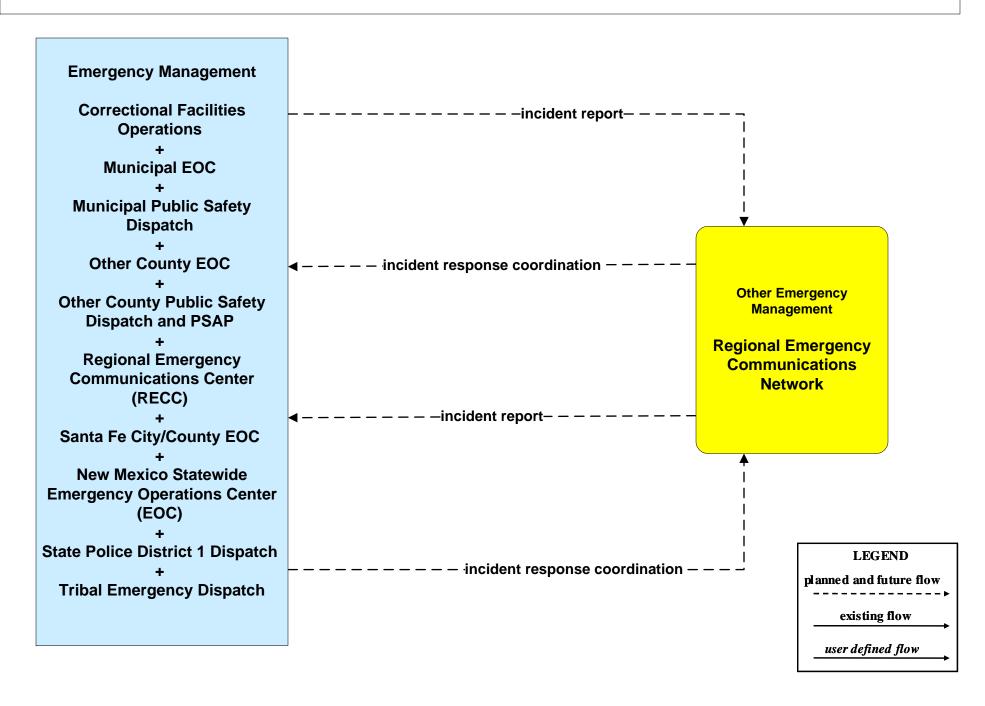

### EM01 - Emergency Call-Taking and Dispatch Regional Emergency Communications Network (EM to Other EM)