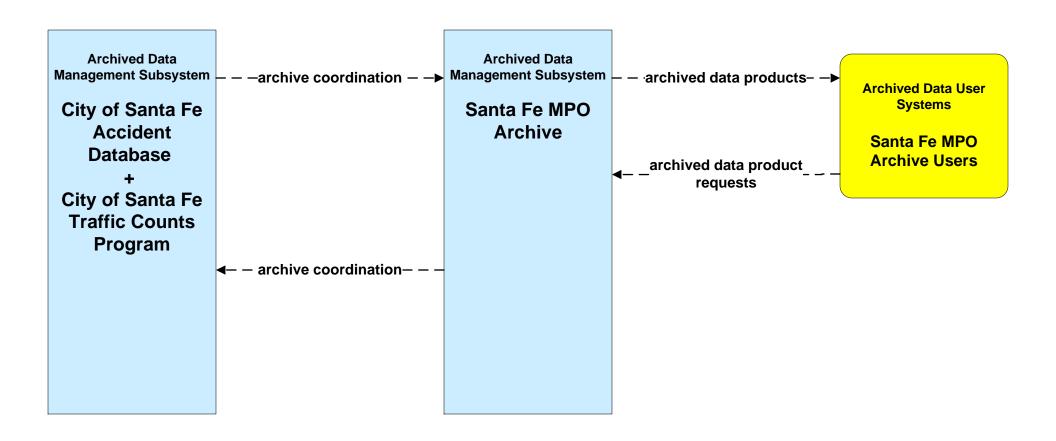

### AD1 - ITS Data Mart City of Santa Fe Traffic Counts



#### AD1 - ITS Data Mart Santa Fe MPO





# APTS02 - Transit Fixed-Route Operations Santa Fe Pickup





## APTS03 - Demand Response Transit Operations City of Santa Fe Senior Services



### APTS05 - Transit Security Santa Fe Trails



## **APTS05 - Transit Security Northern NM Park and Ride**





## **APTS05 - Transit Security Independent School Districts**





### **APTS07 - Multi-modal Coordination Santa Fe Trails Fixed Route Transit**



user defined flow

#### ATIS1 - Broadcast Traveler Information City of Santa Fe



#### ATMS01 - Network Surveillance City of Santa Fe





# ATMS06 - Traffic Information Dissemination City of Santa Fe



## ATMS06 - Traffic Information Dissemination NMDOT



#### ATMS08 - Incident Management City of Santa Fe (TM to EM)



# ATMS08 - Incident Management Santa Fe County (TM to EM)





#