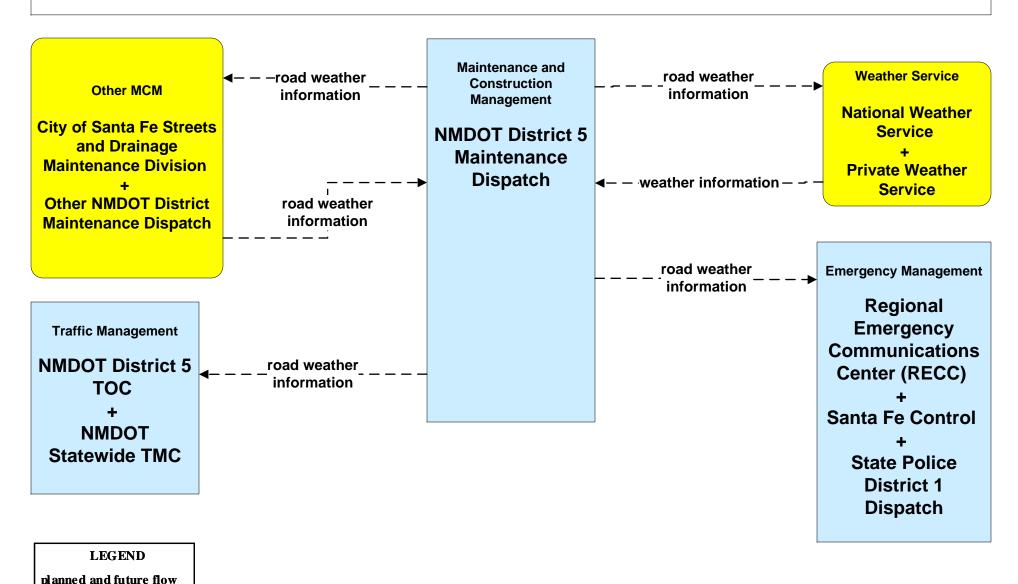

## MC04 - Weather Information Processing and Distribution NMDOT (1 of 2)

existing flow

user defined flow