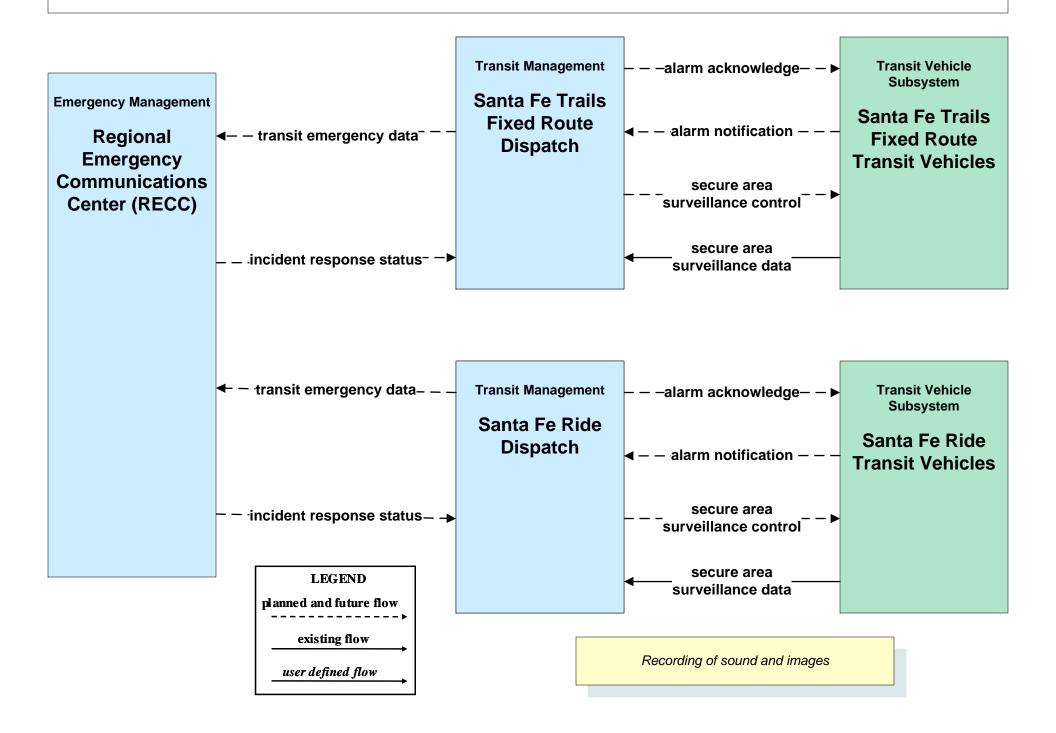

### AD1 - ITS Data Mart City of Santa Fe Traffic Counts



#### AD1 - ITS Data Mart Santa Fe MPO





# APTS02 - Transit Fixed-Route Operations Santa Fe Pickup





## APTS03 - Demand Response Transit Operations City of Santa Fe Senior Services



### APTS05 - Transit Security Santa Fe Trails



## **APTS05 - Transit Security Northern NM Park and Ride**





## **APTS05 - Transit Security Independent School Districts**





### **APTS07 - Multi-modal Coordination Santa Fe Trails Fixed Route Transit**



user defined flow

#### ATIS1 - Broadcast Traveler Information City of Santa Fe



#### ATMS01 - Network Surveillance City of Santa Fe





# ATMS06 - Traffic Information Dissemination City of Santa Fe



## ATMS06 - Traffic Information Dissemination NMDOT



#### ATMS08 - Incident Management City of Santa Fe (TM to EM)



# ATMS08 - Incident Management Santa Fe County (TM to EM)





# ATMS08 - Incident Management Municipal TOC (TM to EM)





## ATMS08 - Incident Management Regional ECC (EM to MCM)





## ATMS08 - Incident Management NM State Police (EM to MCM)





## ATMS08