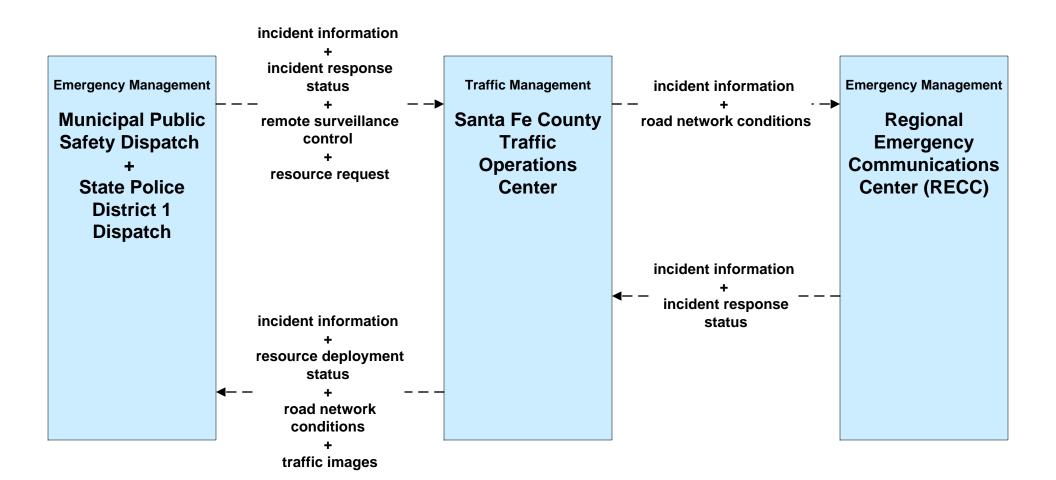

MPO





# APTS02 - Transit Fixed-Route Operations Santa Fe Pickup





## APTS03 - Demand Response Transit Operations City of Santa Fe Senior Services



### APTS05 - Transit Security Santa Fe Trails



## **APTS05 - Transit Security Northern NM Park and Ride**





## **APTS05 - Transit Security Independent School Districts**





### **APTS07 - Multi-modal Coordination Santa Fe Trails Fixed Route Transit**



user defined flow

#### ATIS1 - Broadcast Traveler Information City of Santa Fe



#### ATMS01 - Network Surveillance City of Santa Fe





# ATMS06 - Traffic Information Dissemination City of Santa Fe



## ATMS06 - Traffic Information Dissemination NMDOT



#### ATMS08 - Incident Management City of Santa Fe (TM to EM)



# ATMS08 - Incident Management Santa Fe County (TM to EM)





# ATMS08 - Incident Management Municipal TOC (TM to EM)





## ATMS08 - Incident Management Regional ECC (EM to MCM)





## ATMS08 - Incident Management NM State Police (EM to MCM)





## ATMS08 - Incident Management Municipalities (EM to MCM)





# ATMS08 - Incident Management (EM to EVS)



# ATMS08 - Incident Management (EM to EVS)





## ATMS08 - Incident Management Rail Operations Coordination



LEGEND

planned and future flow

existing flow

user defined flow

## ATMS16 - Parking Facility Management City of Santa Fe



# ATMS16 - Parking Facility Management City of Santa Fe On Street Parking



### CVO10 - HAZMAT Management Commercial Vehicles





### EM01 - Emergency Call-Taking and Dispatch Regional Emergency Communications Network (EM to Other EM)



### EM01 - Emergenc