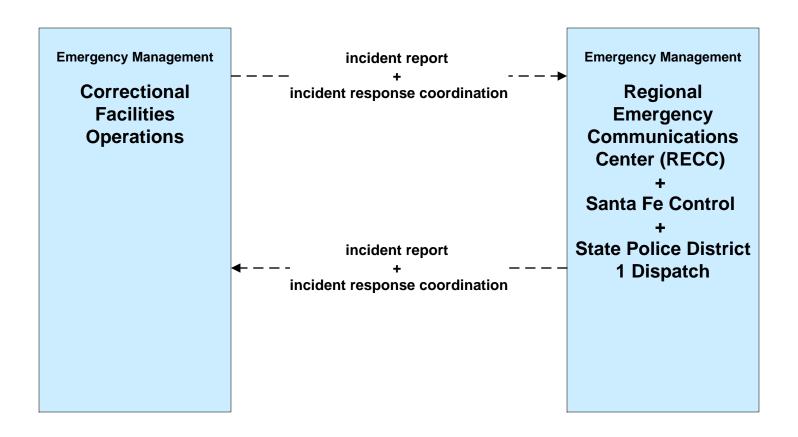

Coordination



LEGEND

planned and future flow

existing flow

user defined flow

## ATMS16 - Parking Facility Management City of Santa Fe



# ATMS16 - Parking Facility Management City of Santa Fe On Street Parking



### CVO10 - HAZMAT Management Commercial Vehicles





### EM01 - Emergency Call-Taking and Dispatch Regional Emergency Communications Network (EM to Other EM)



### EM01 - Emergency Call-Taking and Dispatch RECC



### EM01 - Emergency Call-Taking and Dispatch State Police



# EM01 - Emergency Call-Taking and Dispatch Private/Public Ambulance Dispatch



## EM01 - Emergency Call Taking and Dispatch Santa Fe City/County EOC





#### EM01 - Emergency Call-Taking and Dispatch Municipal Public Safety



## EM01 - Emergency Call-Taking and Dispatch Correctional Facilities





#### EM01 - Emergency Call-Taking and Dispatch Santa Fe Control



# EM02 - Emergency Routing City of Santa Fe Fire/EMS Vehicles / City of Santa Fe



## EM02 - Emergency Routing City of Santa Fe Fire/EMS / NMDOT



# **EM02 - Emergency Routing County Public Safety Vehicles**





# EM05 - Transportation Infrastructure Protection NMDOT (1 of 2)





### EM06 - Wide Area Alert Amber Alert (2 of 2)





## EM08 - Disaster Response and Recovery State EOC (1 of 2)



## EM08 - Disaster Response and Recovery City/County EOC (1 of 2)



## EM09 - Evacuation and Reentry Management City/County EOC



## EM09 - Evacuation and Reentry Management Municipal EOC



## EM10 - Disaster Traveler Information City of Santa Fe Public Information Office/City of Santa Fe Public Works Public Information Off