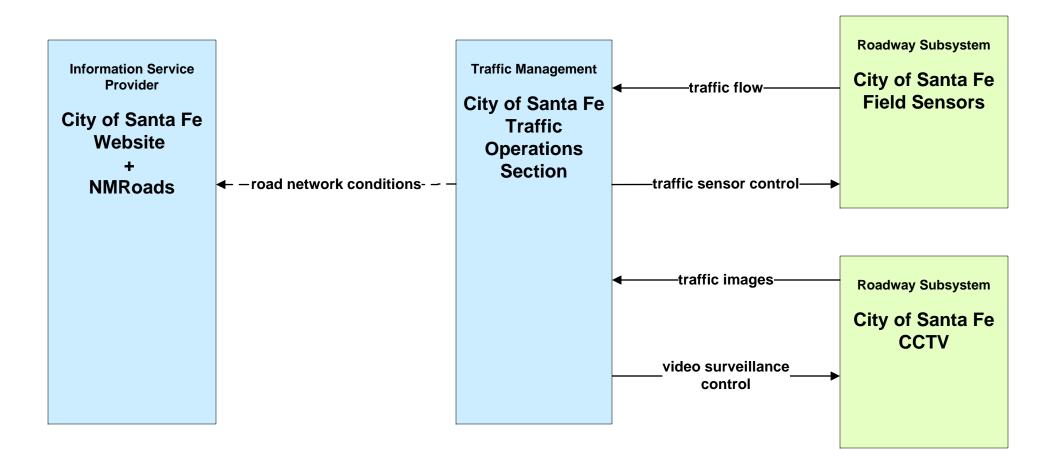

### AD1 - ITS Data Mart City of Santa Fe Traffic Counts



#### AD1 - ITS Data Mart Santa Fe MPO





# APTS02 - Transit Fixed-Route Operations Santa Fe Pickup





## APTS03 - Demand Response Transit Operations City of Santa Fe Senior Services



### APTS05 - Transit Security Santa Fe Trails



## **APTS05 - Transit Security Northern NM Park and Ride**





## **APTS05 - Transit Security Independent School Districts**





### **APTS07 - Multi-modal Coordination Santa Fe Trails Fixed Route Transit**



user defined flow

#### ATIS1 - Broadcast Traveler Information City of Santa Fe



#### ATMS01 - Network Surveillance City of Santa Fe





# ATMS06 - Traffic Information Dissemination City of Santa Fe



## ATMS06 - Traffic Information Dissemination NMDOT



#### ATMS08 - Incident Management City of Santa Fe (TM to EM)



# ATMS08 - Incident Management Santa Fe County (TM to EM)





# ATMS08 - Incident Management Municipal TOC (TM to EM)





## ATMS08 - Incident Management Regional ECC (EM to MCM)





## ATMS08 - Incident Management NM State Police (EM to MCM)





## ATMS08 - Incident Management Municipalities (EM to MCM)





# ATMS08 - Incident Management (EM to EVS)



# ATMS08 - Incident Management (EM to EVS)





## ATMS08 - Incident Management Rail Operations Coordination



LEGEND

planned and future flow

existing flow

user defined flow

## ATMS16 - Parking Facility Management City of Santa Fe



# ATMS16 -