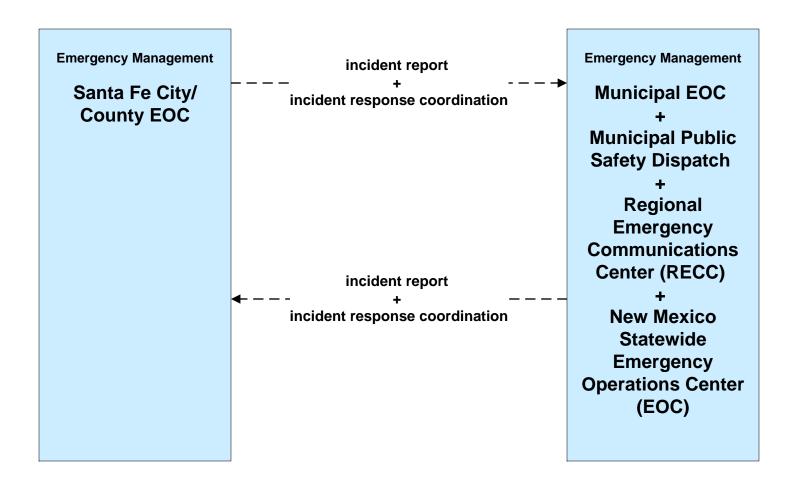

)





# ATMS08 - Incident Management (EM to EVS)



# ATMS08 - Incident Management (EM to EVS)





## ATMS08 - Incident Management Rail Operations Coordination



LEGEND

planned and future flow

existing flow

user defined flow

## ATMS16 - Parking Facility Management City of Santa Fe



# ATMS16 - Parking Facility Management City of Santa Fe On Street Parking



### CVO10 - HAZMAT Management Commercial Vehicles





### EM01 - Emergency Call-Taking and Dispatch Regional Emergency Communications Network (EM to Other EM)



### EM01 - Emergency Call-Taking and Dispatch RECC



### EM01 - Emergency Call-Taking and Dispatch State Police



# EM01 - Emergency Call-Taking and Dispatch Private/Public Ambulance Dispatch



## EM01 - Emergency Call Taking and Dispatch Santa Fe City/County EOC





#### EM01 - Emergency Call-Taking and Dispatch Municipal Public Safety



## EM01 - Emergency Call-Taking and Dispatch Correctional Facilities





#### EM01 - Emergency Call-Taking and Dispatch Santa Fe Control



# EM02 - Emergency Routing City of Santa Fe Fire/EMS Vehicles / City of Santa Fe



## EM02 - Emergency Routing City of Santa Fe Fire/EMS / NMDOT



# **EM02 - Emergency Routing County Public Safety Vehicles**





# EM05 - Transportation Infrastructure Protection NMDOT (1 of 2)





### EM06 - Wide Area Alert Amber Alert (2 of 2)





## EM08 - Disaster Response and Recovery State EOC (1 of 2)



## EM08 - Disaster Response and Recovery City/County EOC (1 of 2)



## EM09 - Evacuation and Reentry Management City/County EOC



## EM09 - Evacuation and Reentry Management Muni