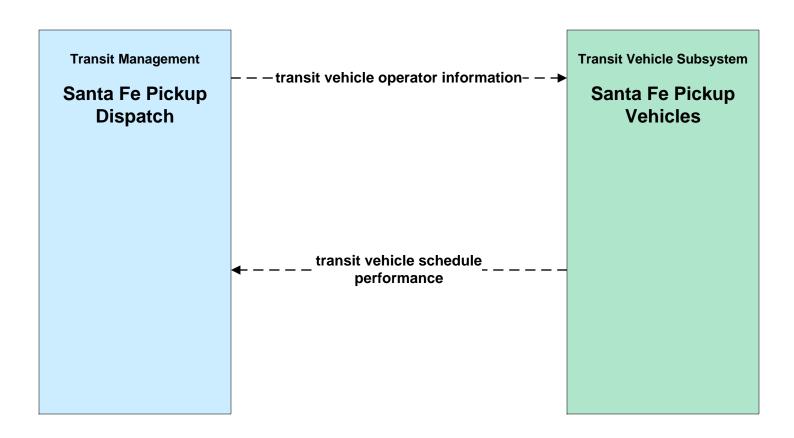

### AD1 - ITS Data Mart City of Santa Fe Traffic Counts



#### AD1 - ITS Data Mart Santa Fe MPO





# APTS02 - Transit Fixed-Route Operations Santa Fe Pickup





## APTS03 - Demand Response Transit Operations City of Santa Fe Senior Services



### APTS05 - Transit Security Santa Fe Trails



## **APTS05 - Transit Security Northern NM Park and Ride**





## **APTS05 - Transit Security Independent School Districts**





### **APTS07 - Multi-modal Coordination Santa Fe Trails Fixed Route Transit**



user defined flow

#### ATIS1 - Broadcast Traveler Information City of Santa Fe



#### ATMS01 - Network Surveillance City of Santa Fe





# ATMS06 - Traffic Information Dissemination City of Santa Fe



## ATMS06 - Traffic Information Dissemination NMDOT



#### ATMS08 - Incident Management City of Santa Fe (TM to EM)



# ATMS08 - Incident Management Santa Fe County (TM to EM)





# ATMS08 - Incident Management Municipal TOC (TM to EM)





##