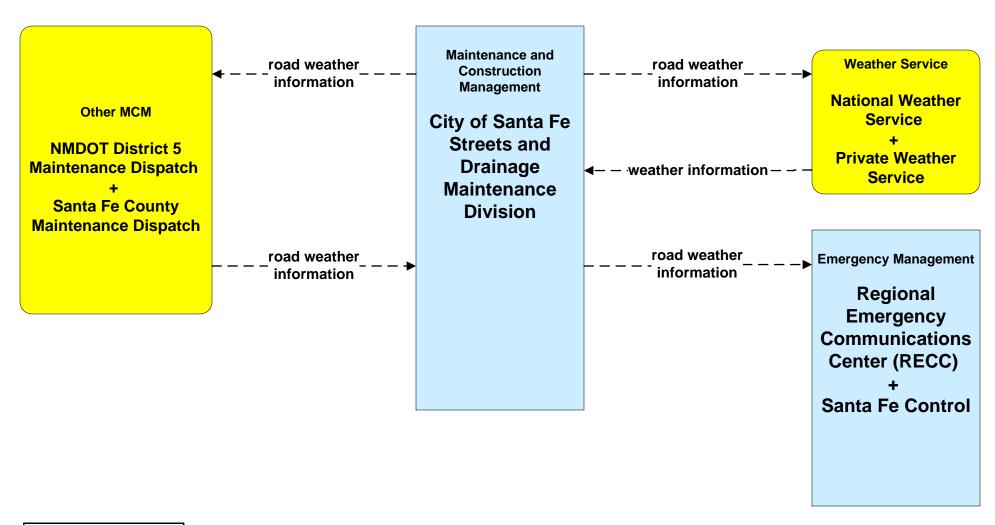

### MC04 - Weather Information Processing and Distribution City of Santa Fe (1 of 2)