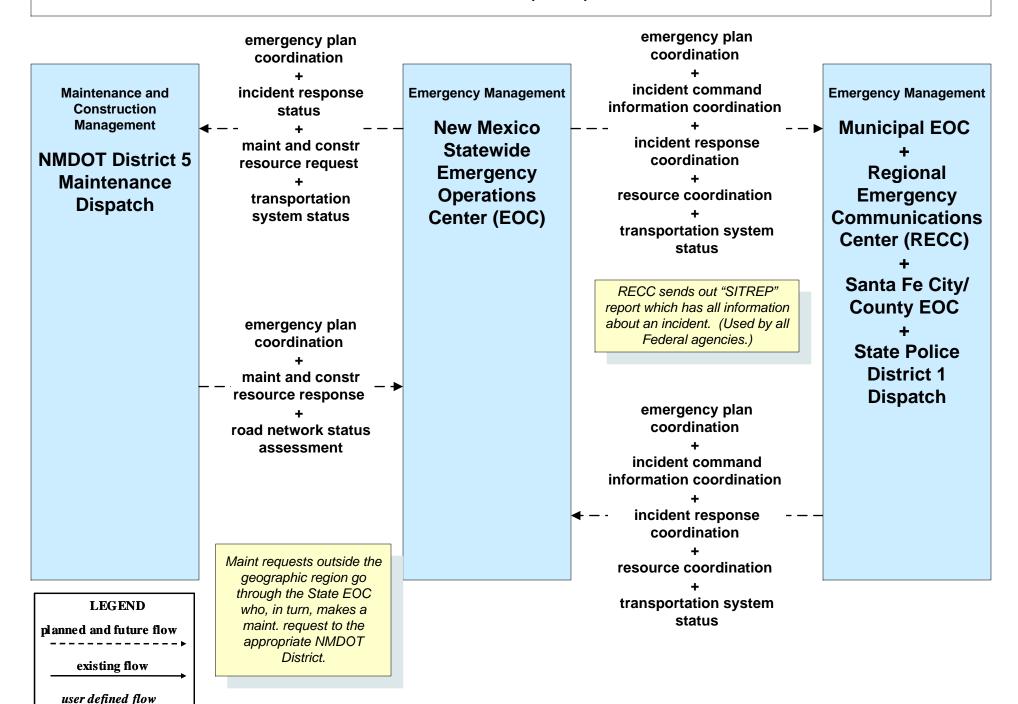

and Dispatch State Police



# EM01 - Emergency Call-Taking and Dispatch Private/Public Ambulance Dispatch



## EM01 - Emergency Call Taking and Dispatch Santa Fe City/County EOC





#### EM01 - Emergency Call-Taking and Dispatch Municipal Public Safety



## EM01 - Emergency Call-Taking and Dispatch Correctional Facilities





#### EM01 - Emergency Call-Taking and Dispatch Santa Fe Control



# EM02 - Emergency Routing City of Santa Fe Fire/EMS Vehicles / City of Santa Fe



## EM02 - Emergency Routing City of Santa Fe Fire/EMS / NMDOT



# **EM02 - Emergency Routing County Public Safety Vehicles**





# EM05 - Transportation Infrastructure Protection NMDOT (1 of 2)





### EM06 - Wide Area Alert Amber Alert (2 of 2)





## EM08 - Disaster Response and Recovery State EOC (1 of 2)



## EM08 - Disaster Response and Recovery City/County EOC (1 of 2)



## EM09 - Evacuation and Reentry Management City/County EOC



## EM09 - Evacuation and Reentry Management Municipal EOC



## EM10 - Disaster Traveler Information City of Santa Fe Public Information Office/City of Santa Fe Public Works Public Information Office



# **EM10 - Disaster Traveler Information Santa Fe County Public Information Office**



## MC04 - Weather Information Processing and Distribution NMDOT (1 of 2)



existing flow

user defined flow

### MC04 - Weather Information Processing and Distribution City of Santa Fe (1 of 2)





# MC04 - Weather Information Processing and Distribution Santa Fe County (1 of 2)