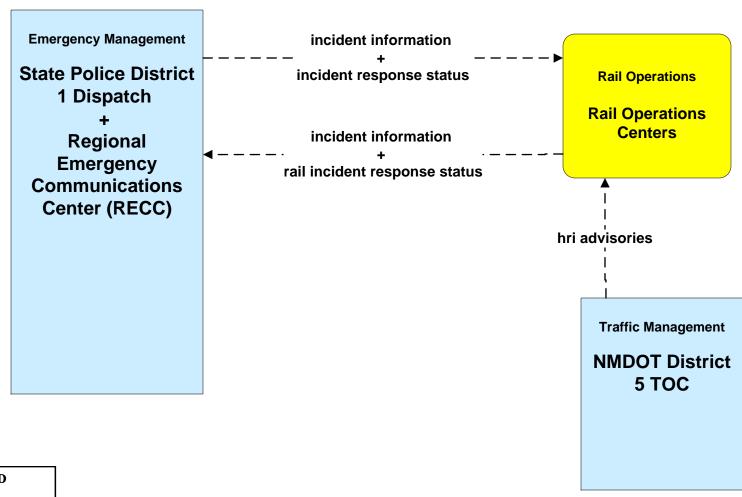

## ATMS08 - Incident Management Rail Operations Coordination

LEGEND

planned and future flow

existing flow

user defined flow