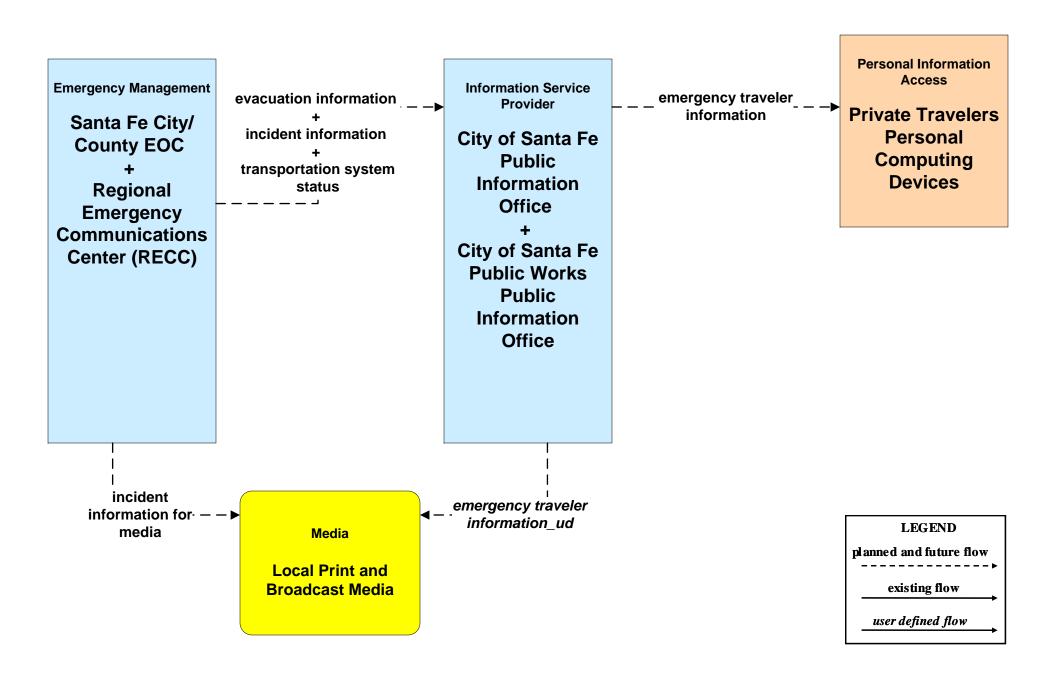

## EM10 - Disaster Traveler Information City of Santa Fe Public Information Office/City of Santa Fe Public Works Public Information Office