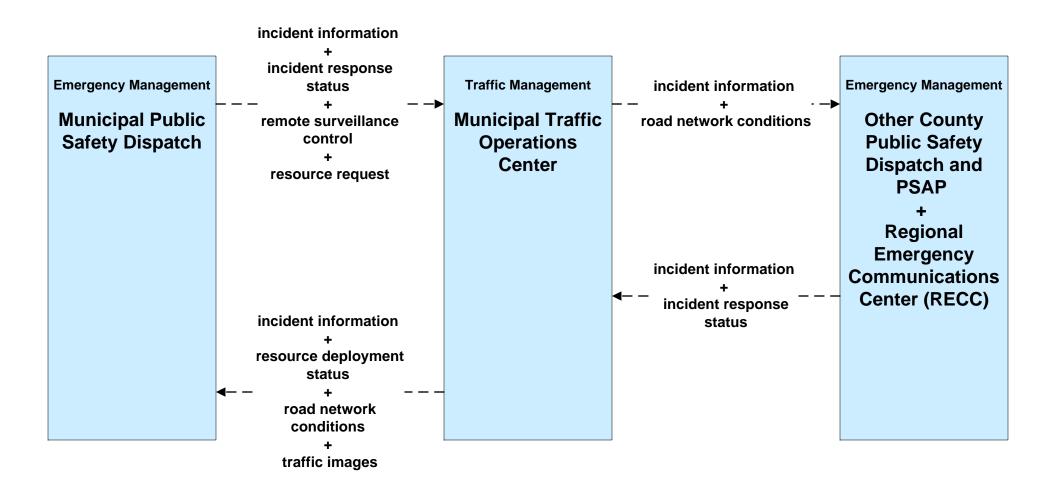

ickup





## APTS03 - Demand Response Transit Operations City of Santa Fe Senior Services



### APTS05 - Transit Security Santa Fe Trails



## **APTS05 - Transit Security Northern NM Park and Ride**





## **APTS05 - Transit Security Independent School Districts**





### **APTS07 - Multi-modal Coordination Santa Fe Trails Fixed Route Transit**



user defined flow

#### ATIS1 - Broadcast Traveler Information City of Santa Fe



#### ATMS01 - Network Surveillance City of Santa Fe





# ATMS06 - Traffic Information Dissemination City of Santa Fe



## ATMS06 - Traffic Information Dissemination NMDOT



#### ATMS08 - Incident Management City of Santa Fe (TM to EM)



# ATMS08 - Incident Management Santa Fe County (TM to EM)





# ATMS08 - Incident Management Municipal TOC (TM to EM)





## ATMS08 - Incident Management Regional ECC (EM to MCM)





## ATMS08 - Incident Management NM State Police (EM to MCM)





## ATMS08 - Incident Management Municipalities (EM to MCM)





# ATMS08 - Incident Management (EM to EVS)



# ATMS08 - Incident Management (EM to EVS)





## ATMS08 - Incident Management Rail Operations Coordination



LEGEND

planned and future flow

existing flow

user defined flow

## ATMS16 - Parking Facility Management City of Santa Fe



# ATMS16 - Parking Facility Management City of Santa Fe On Street Parking



### CVO10 - HAZMAT Management Commercial Vehicles





### EM01 - Emergency Call-Taking and Dispatch Regional Emergency Communications Network (EM to Other EM)



### EM01 - Emergency Call-Taking and Dispatch RECC



### EM01 - Emergency Call-