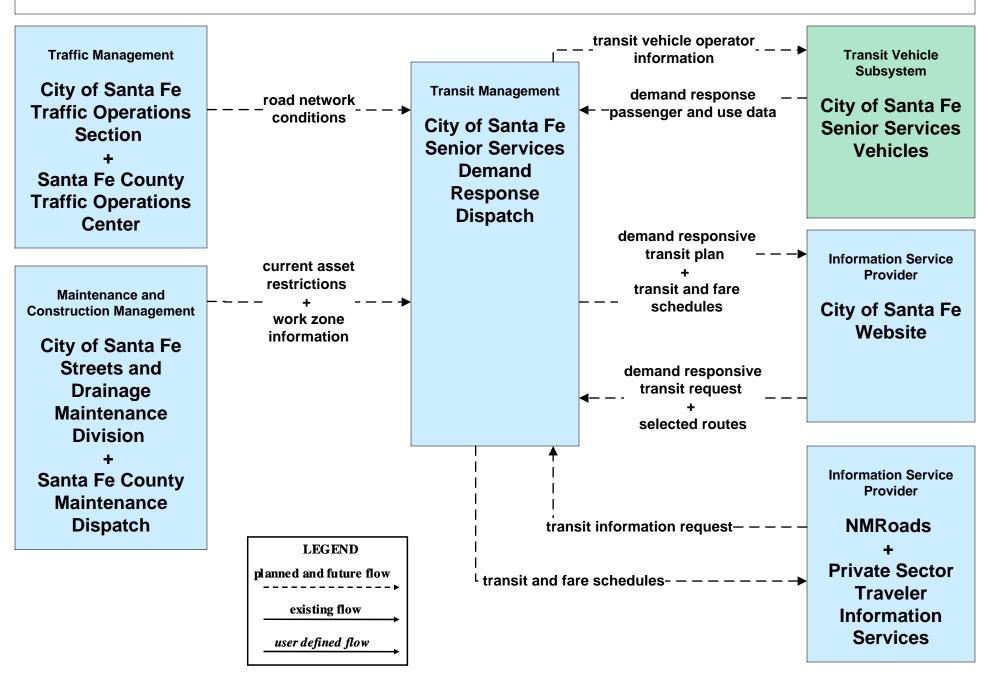

### AD1 - ITS Data Mart City of Santa Fe Traffic Counts



#### AD1 - ITS Data Mart Santa Fe MPO





# APTS02 - Transit Fixed-Route Operations Santa Fe Pickup





## APTS03 - Demand Response Transit Operations City of Santa Fe Senior Services



### APTS05 - Transit Security Santa Fe Trails



## **APTS05 - Transit Security Northern NM Park and Ride**





## **APTS05 - Transit Security Independent School Districts**





### **APTS07 - Multi-modal Coordination Santa Fe Trails Fixed Route Transit**



user defined flow

#### ATIS1 - Broadcast Traveler Information City of Santa Fe



#### ATMS01 - Network Surveillance City of Santa Fe





# ATMS06 - Traffic Information Dissemination City of Santa Fe



## ATMS06 - Traffic Information Dissemination NMDOT



#### ATMS08 - Incident Management City of Santa Fe (TM to EM)



# ATMS08 - Incident Management Santa Fe County (TM to EM)





# ATMS08 - Incident Management Municipal TOC (TM to EM)





## ATMS08 - Incident Management Regional ECC (EM to MCM)





## ATMS08 - Incident Manag