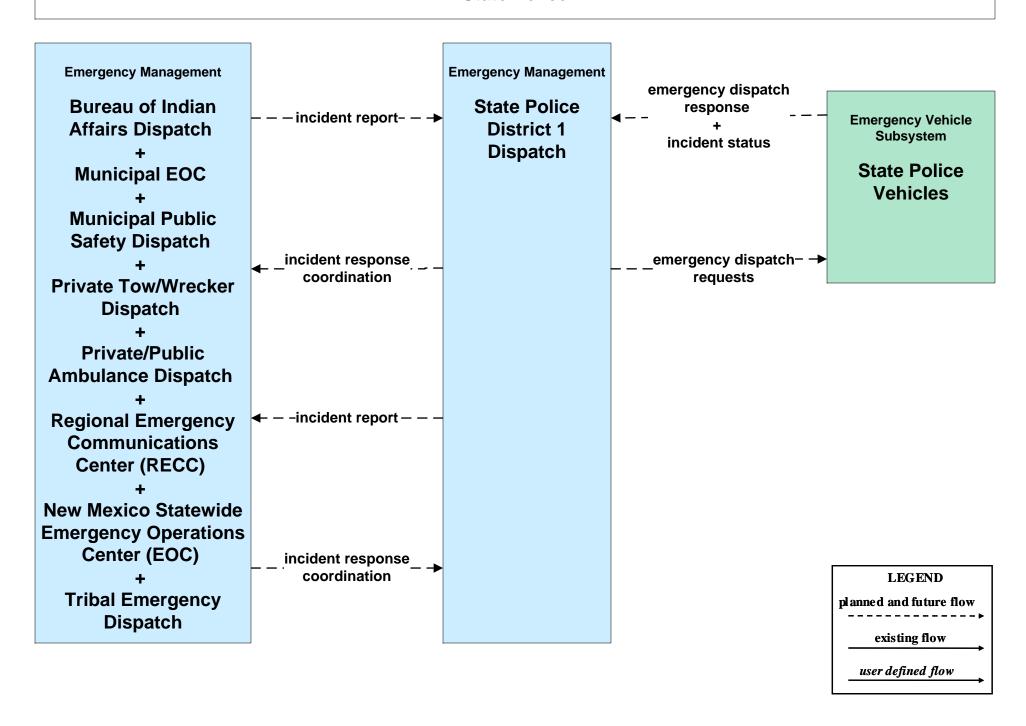

t Regional ECC (EM to MCM)





## ATMS08 - Incident Management NM State Police (EM to MCM)





## ATMS08 - Incident Management Municipalities (EM to MCM)





# ATMS08 - Incident Management (EM to EVS)



# ATMS08 - Incident Management (EM to EVS)





## ATMS08 - Incident Management Rail Operations Coordination



LEGEND

planned and future flow

existing flow

user defined flow

## ATMS16 - Parking Facility Management City of Santa Fe



# ATMS16 - Parking Facility Management City of Santa Fe On Street Parking



### CVO10 - HAZMAT Management Commercial Vehicles





### EM01 - Emergency Call-Taking and Dispatch Regional Emergency Communications Network (EM to Other EM)



### EM01 - Emergency Call-Taking and Dispatch RECC



### EM01 - Emergency Call-Taking and Dispatch State Police



# EM01 - Emergency Call-Taking and Dispatch Private/Public Ambulance Dispatch



## EM01 - Emergency Call Taking and Dispatch Santa Fe City/County EOC





#### EM01 - Emergency Call-Taking and Dispatch Municipal Public Safety



## EM01 - Emergency Call-Taking and Dispatch Correctional Facilities





#### EM01 - Emergency Call-Taking and Dispatch Santa Fe Control



# EM02 - Emergency Routing City of Santa Fe Fire/EMS Vehicles / City of Santa Fe



## EM02 - Emergency Routing City of Santa Fe Fire/EMS / NMDOT



# **EM02 - Emergency Routing County Public Safety Vehicles**





# EM05 - Transportation Infrastructure Protection NMDOT (1 of 2)





### EM06 - Wide Area Alert Amber Alert (2 of 2)





## EM08 - Disaster Response and Recovery State EOC (1 of 2)



## EM08 - Disaster Respons