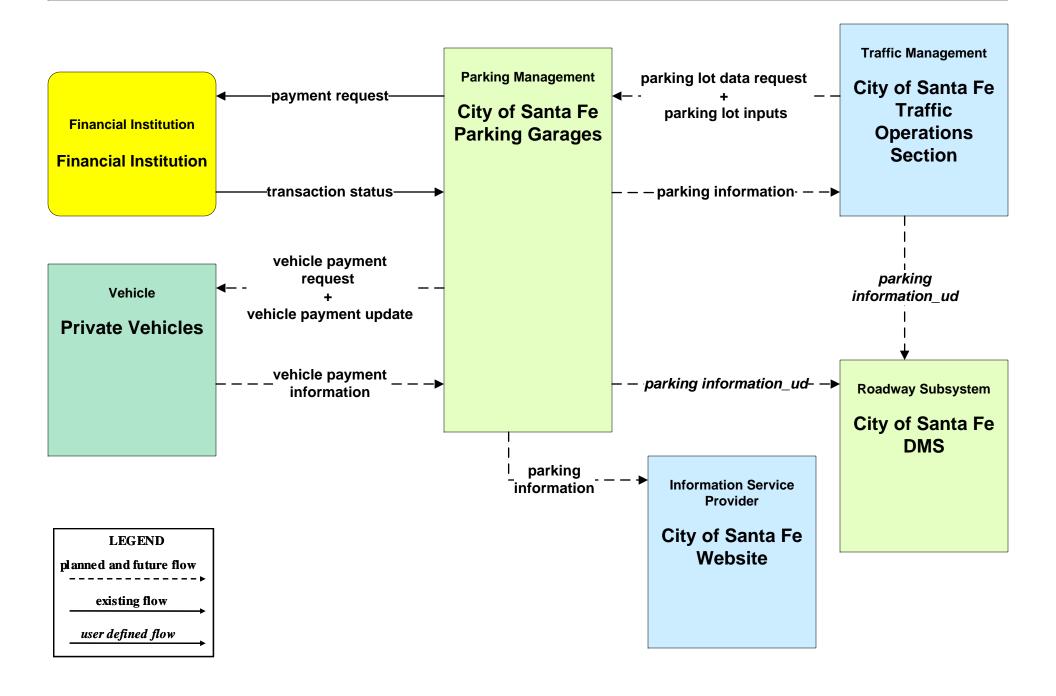

of Santa Fe





# ATMS06 - Traffic Information Dissemination City of Santa Fe



## ATMS06 - Traffic Information Dissemination NMDOT



#### ATMS08 - Incident Management City of Santa Fe (TM to EM)



# ATMS08 - Incident Management Santa Fe County (TM to EM)





# ATMS08 - Incident Management Municipal TOC (TM to EM)





## ATMS08 - Incident Management Regional ECC (EM to MCM)





## ATMS08 - Incident Management NM State Police (EM to MCM)





## ATMS08 - Incident Management Municipalities (EM to MCM)





# ATMS08 - Incident Management (EM to EVS)



# ATMS08 - Incident Management (EM to EVS)





## ATMS08 - Incident Management Rail Operations Coordination



LEGEND

planned and future flow

existing flow

user defined flow

## ATMS16 - Parking Facility Management City of Santa Fe



# ATMS16 - Parking Facility Management City of Santa Fe On Street Parking



### CVO10 - HAZMAT Management Commercial Vehicles





### EM01 - Emergency Call-Taking and Dispatch Regional Emergency Communications Network (EM to Other EM)



### EM01 - Emergency Call-Taking and Dispatch RECC



### EM01 - Emergency Call-Taking and Dispatch State Police



# EM01 - Emergency Call-Taking and Dispatch Private/Public Ambulance Dispatch



## EM01 - Emergency Call Taking and Dispatch Santa Fe City/County EOC





#### EM01 - Emergency Call-Taking and Dispatch Municipal Public Safety



## EM01 - Emergency Call-Taking and Dispatch Correctional Facilities





#### EM01 - Emergency Call-Taking and Dispatch Santa Fe Control



# EM02 - Emergency Routing City of Santa Fe Fire/EMS Vehicles / City of