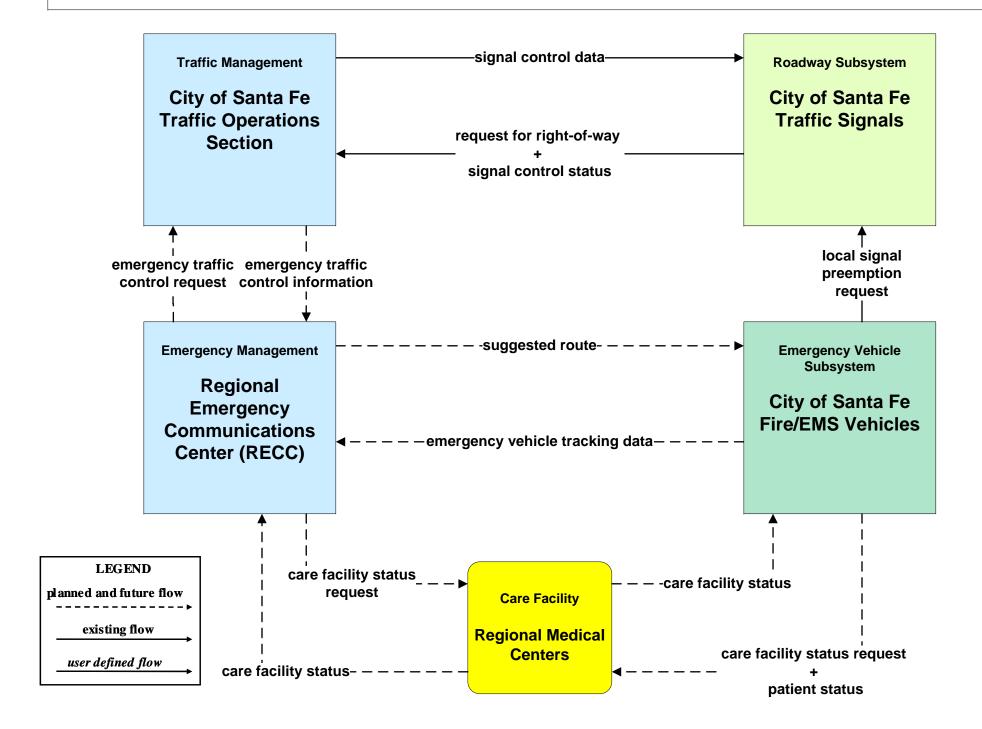

# EM02 - Emergency Routing City of Santa Fe Fire/EMS Vehicles / City of Santa Fe