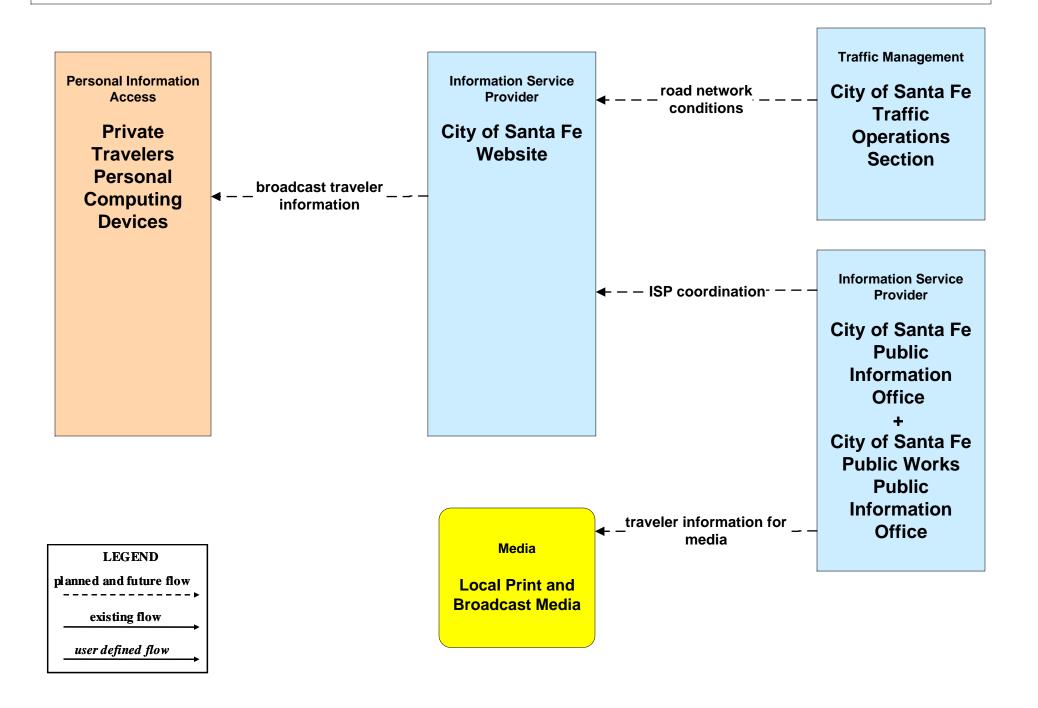

### AD1 - ITS Data Mart City of Santa Fe Traffic Counts



#### AD1 - ITS Data Mart Santa Fe MPO





# APTS02 - Transit Fixed-Route Operations Santa Fe Pickup





## APTS03 - Demand Response Transit Operations City of Santa Fe Senior Services



### APTS05 - Transit Security Santa Fe Trails



## **APTS05 - Transit Security Northern NM Park and Ride**





## **APTS05 - Transit Security Independent School Districts**





### **APTS07 - Multi-modal Coordination Santa Fe Trails Fixed Route Transit**



user defined flow

#### ATIS1 - Broadcast Traveler Information City of Santa Fe



#### ATMS01 - Network Surveillance City of Santa Fe





# ATMS06 - Traffic Information Dissemination City of Santa Fe



## ATMS06 - Traffic Information Dissemination NMDOT



#### ATMS08 - Incident Management City of Santa Fe (TM to EM)



# ATMS08 - Incident Management Santa Fe County (TM to EM)





# ATMS08 - Incident Management Municipal TOC (TM to EM)





## ATMS08 - Incident Management Regional ECC (EM to MCM)





## ATMS08 - Incident Management NM State Police (EM to MCM)





## ATMS08 - Incident Management Municipalities (EM to MCM)





# ATMS08 - Incident Management (EM to EVS)



# ATMS08 - Incident Management (EM to EVS)





## ATMS08 - Incident Management Rail Operations Coordination



LEGEND

planned and future flow

existing flow

user defined flow

## ATMS16 - Park