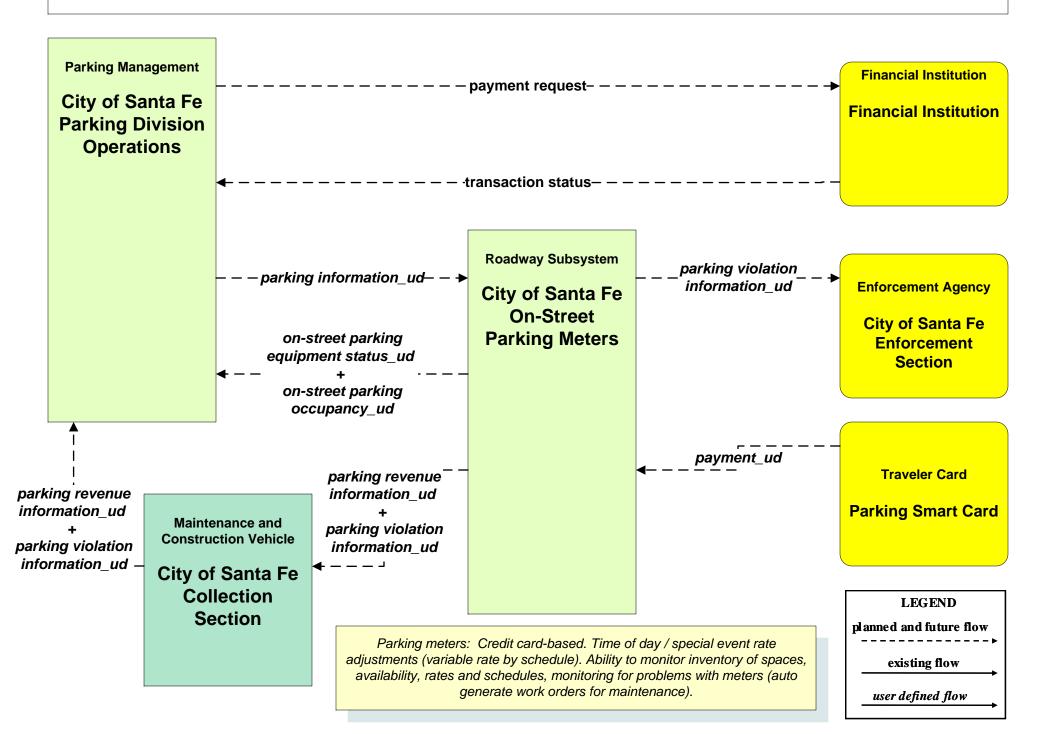

e



## ATMS06 - Traffic Information Dissemination NMDOT



#### ATMS08 - Incident Management City of Santa Fe (TM to EM)



# ATMS08 - Incident Management Santa Fe County (TM to EM)





# ATMS08 - Incident Management Municipal TOC (TM to EM)





## ATMS08 - Incident Management Regional ECC (EM to MCM)





## ATMS08 - Incident Management NM State Police (EM to MCM)





## ATMS08 - Incident Management Municipalities (EM to MCM)





# ATMS08 - Incident Management (EM to EVS)



# ATMS08 - Incident Management (EM to EVS)





## ATMS08 - Incident Management Rail Operations Coordination



LEGEND

planned and future flow

existing flow

user defined flow

## ATMS16 - Parking Facility Management City of Santa Fe



# ATMS16 - Parking Facility Management City of Santa Fe On Street Parking



### CVO10 - HAZMAT Management Commercial Vehicles





### EM01 - Emergency Call-Taking and Dispatch Regional Emergency Communications Network (EM to Other EM)



### EM01 - Emergency Call-Taking and Dispatch RECC



### EM01 - Emergency Call-Taking and Dispatch State Police



# EM01 - Emergency Call-Taking and Dispatch Private/Public Ambulance Dispatch



## EM01 - Emergency Call Taking and Dispatch Santa Fe City/County EOC





#### EM01 - Emergency Call-Taking and Dispatch Municipal Public Safety



## EM01 - Emergency Call-Taking and Dispatch Correctional Facilities





#### EM01 - Emergency Call-Taking and Dispatch Santa Fe Control



# EM02 - Emergency Routing City of Santa Fe Fire/EMS Vehicles / City of Santa Fe



## EM02 - Emergency Routing City of Santa Fe Fire/EMS / NMDOT