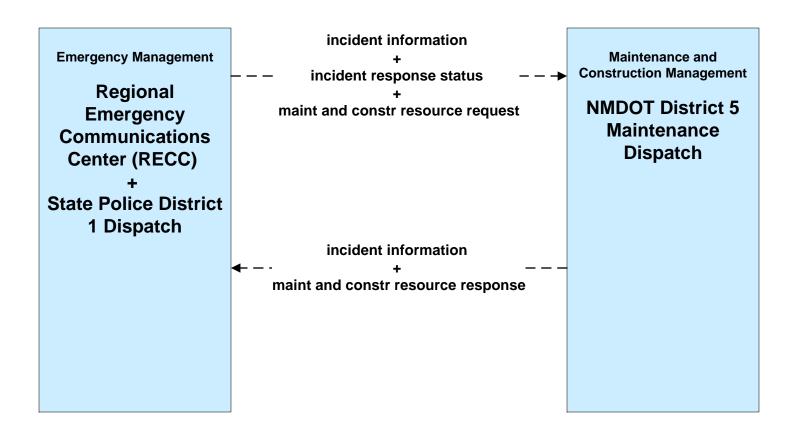

ta Fe Trails



## **APTS05 - Transit Security Northern NM Park and Ride**





## **APTS05 - Transit Security Independent School Districts**





### **APTS07 - Multi-modal Coordination Santa Fe Trails Fixed Route Transit**



user defined flow

#### ATIS1 - Broadcast Traveler Information City of Santa Fe



#### ATMS01 - Network Surveillance City of Santa Fe





# ATMS06 - Traffic Information Dissemination City of Santa Fe



## ATMS06 - Traffic Information Dissemination NMDOT



#### ATMS08 - Incident Management City of Santa Fe (TM to EM)



# ATMS08 - Incident Management Santa Fe County (TM to EM)





# ATMS08 - Incident Management Municipal TOC (TM to EM)





## ATMS08 - Incident Management Regional ECC (EM to MCM)





## ATMS08 - Incident Management NM State Police (EM to MCM)





## ATMS08 - Incident Management Municipalities (EM to MCM)





# ATMS08 - Incident Management (EM to EVS)



# ATMS08 - Incident Management (EM to EVS)





## ATMS08 - Incident Management Rail Operations Coordination



LEGEND

planned and future flow

existing flow

user defined flow

## ATMS16 - Parking Facility Management City of Santa Fe



# ATMS16 - Parking Facility Management City of Santa Fe On Street Parking



### CVO10 - HAZMAT Management Commercial Vehicles





### EM01 - Emergency Call-Taking and Dispatch Regional Emergency Communications Network (EM to Other EM)



### EM01 - Emergency Call-Taking and Dispatch RECC



### EM01 - Emergency Call-Taking and Dispatch State Police



# EM01 - Emergency Call-Taking and Dispatch Private/Public Ambulance Dispatch



## EM01 -