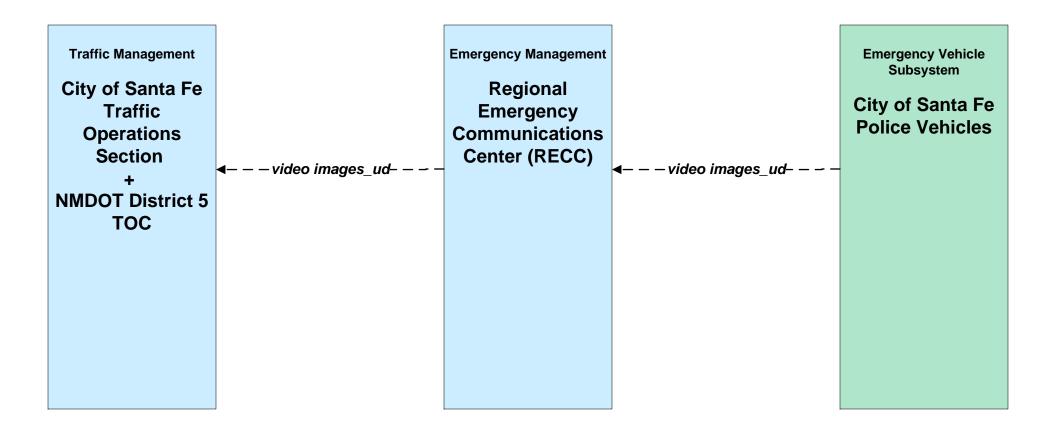

7 - Multi-modal Coordination Santa Fe Trails Fixed Route Transit**



user defined flow

#### ATIS1 - Broadcast Traveler Information City of Santa Fe



#### ATMS01 - Network Surveillance City of Santa Fe





# ATMS06 - Traffic Information Dissemination City of Santa Fe



## ATMS06 - Traffic Information Dissemination NMDOT



#### ATMS08 - Incident Management City of Santa Fe (TM to EM)



# ATMS08 - Incident Management Santa Fe County (TM to EM)





# ATMS08 - Incident Management Municipal TOC (TM to EM)





## ATMS08 - Incident Management Regional ECC (EM to MCM)





## ATMS08 - Incident Management NM State Police (EM to MCM)





## ATMS08 - Incident Management Municipalities (EM to MCM)





# ATMS08 - Incident Management (EM to EVS)



# ATMS08 - Incident Management (EM to EVS)





## ATMS08 - Incident Management Rail Operations Coordination



LEGEND

planned and future flow

existing flow

user defined flow

## ATMS16 - Parking Facility Management City of Santa Fe



# ATMS16 - Parking Facility Management City of Santa Fe On Street Parking



### CVO10 - HAZMAT Management Commercial Vehicles





### EM01 - Emergency Call-Taking and Dispatch Regional Emergency Communications Network (EM to Other EM)



### EM01 - Emergency Call-Taking and Dispatch RECC



### EM01 - Emergency Call-Taking and Dispatch State Police



# EM01 - Emergency Call-Taking and Dispatch Private/Public Ambulance Dispatch



## EM01 - Emergency Call Taking and Dispatch Santa Fe City/County EOC





#### EM01 - Emergency Call-Taking and Dispatch Municipal Public Safety



## EM01 - Emergency