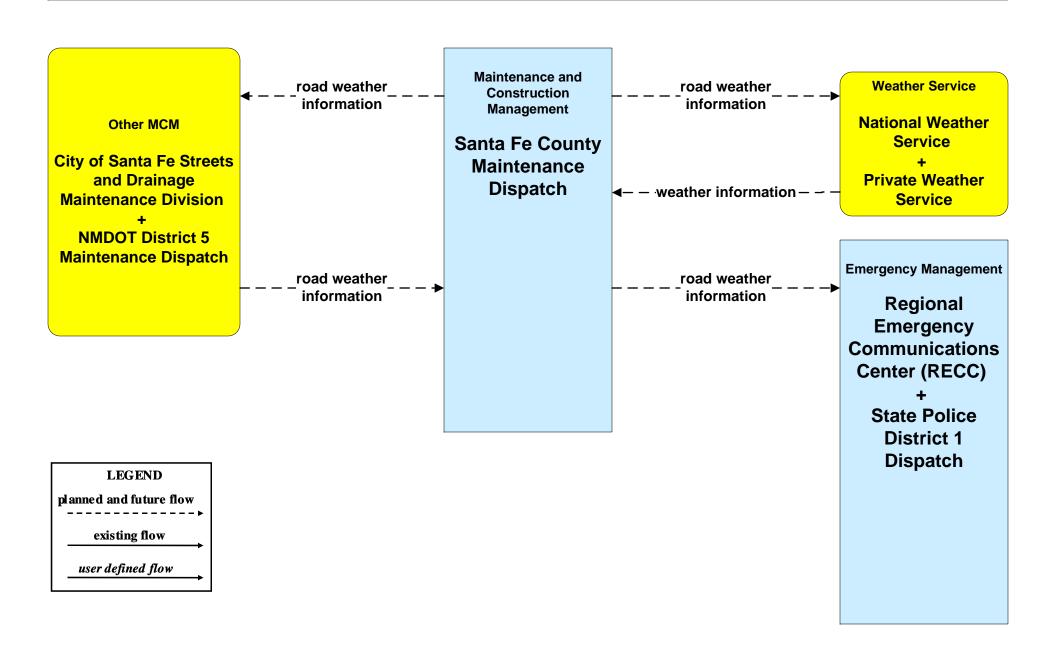

# MC04 - Weather Information Processing and Distribution Santa Fe County (1 of 2)