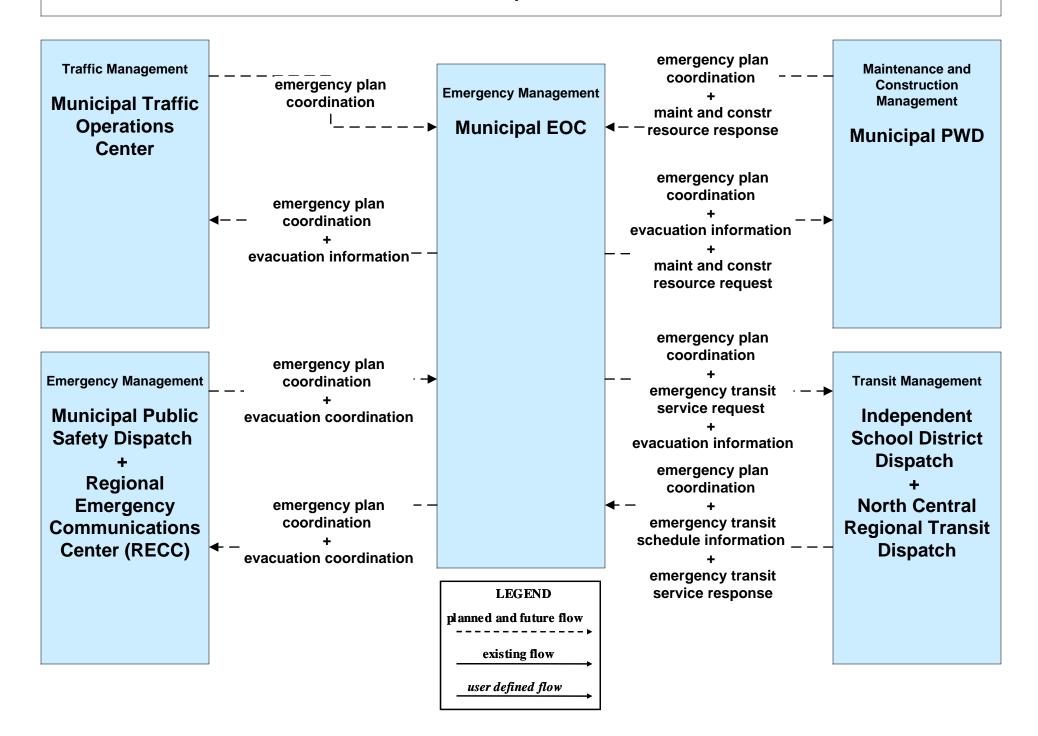

01 - Emergency Call-Taking and Dispatch Municipal Public Safety



## EM01 - Emergency Call-Taking and Dispatch Correctional Facilities





#### EM01 - Emergency Call-Taking and Dispatch Santa Fe Control



# EM02 - Emergency Routing City of Santa Fe Fire/EMS Vehicles / City of Santa Fe



## EM02 - Emergency Routing City of Santa Fe Fire/EMS / NMDOT



# **EM02 - Emergency Routing County Public Safety Vehicles**





# EM05 - Transportation Infrastructure Protection NMDOT (1 of 2)





### EM06 - Wide Area Alert Amber Alert (2 of 2)





## EM08 - Disaster Response and Recovery State EOC (1 of 2)



## EM08 - Disaster Response and Recovery City/County EOC (1 of 2)



## EM09 - Evacuation and Reentry Management City/County EOC



## EM09 - Evacuation and Reentry Management Municipal EOC



## EM10 - Disaster Traveler Information City of Santa Fe Public Information Office/City of Santa Fe Public Works Public Information Office



# **EM10 - Disaster Traveler Information Santa Fe County Public Information Office**



## MC04 - Weather Information Processing and Distribution NMDOT (1 of 2)



existing flow

user defined flow

### MC04 - Weather Information Processing and Distribution City of Santa Fe (1 of 2)





# MC04 - Weather Information Processing and Distribution Santa Fe County (1 of 2)