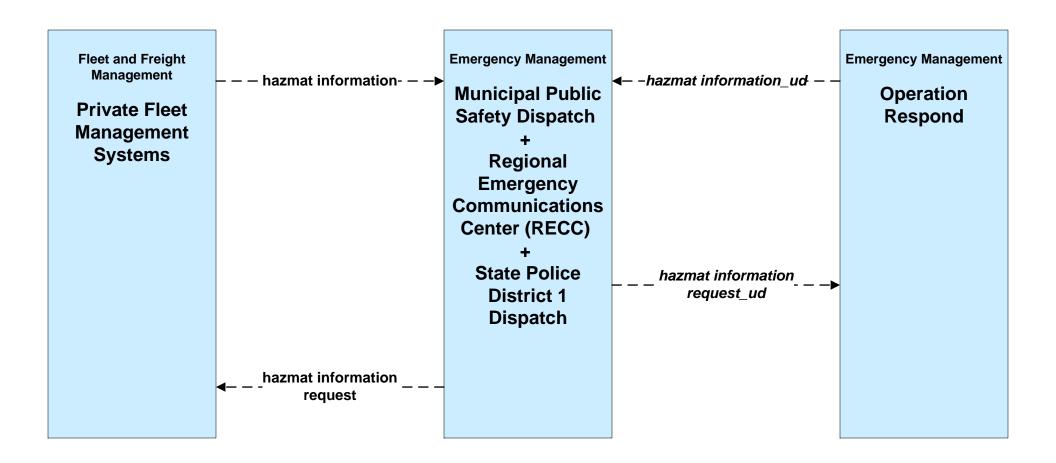

DOT



#### ATMS08 - Incident Management City of Santa Fe (TM to EM)



# ATMS08 - Incident Management Santa Fe County (TM to EM)





# ATMS08 - Incident Management Municipal TOC (TM to EM)





## ATMS08 - Incident Management Regional ECC (EM to MCM)





## ATMS08 - Incident Management NM State Police (EM to MCM)





## ATMS08 - Incident Management Municipalities (EM to MCM)





# ATMS08 - Incident Management (EM to EVS)



# ATMS08 - Incident Management (EM to EVS)





## ATMS08 - Incident Management Rail Operations Coordination



LEGEND

planned and future flow

existing flow

user defined flow

## ATMS16 - Parking Facility Management City of Santa Fe



# ATMS16 - Parking Facility Management City of Santa Fe On Street Parking



### CVO10 - HAZMAT Management Commercial Vehicles





### EM01 - Emergency Call-Taking and Dispatch Regional Emergency Communications Network (EM to Other EM)



### EM01 - Emergency Call-Taking and Dispatch RECC



### EM01 - Emergency Call-Taking and Dispatch State Police



# EM01 - Emergency Call-Taking and Dispatch Private/Public Ambulance Dispatch



## EM01 - Emergency Call Taking and Dispatch Santa Fe City/County EOC





#### EM01 - Emergency Call-Taking and Dispatch Municipal Public Safety



## EM01 - Emergency Call-Taking and Dispatch Correctional Facilities





#### EM01 - Emergency Call-Taking and Dispatch Santa Fe Control



# EM02 - Emergency Routing City of Santa Fe Fire/EMS Vehicles / City of Santa Fe



## EM02 - Emergency Routing City of Santa Fe Fire/EMS / NMDOT



# **EM02 - Emergency Routing County Public Safety Ve