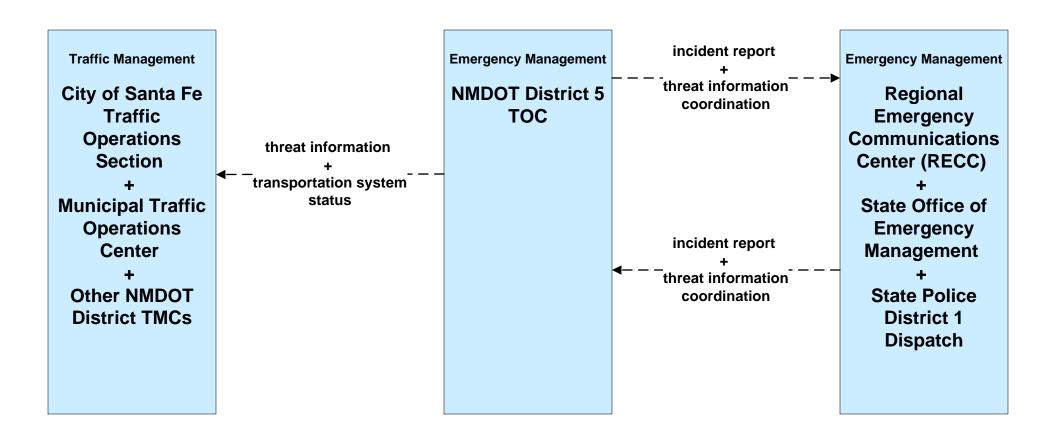

ons Network (EM to Other EM)



### EM01 - Emergency Call-Taking and Dispatch RECC



### EM01 - Emergency Call-Taking and Dispatch State Police



# EM01 - Emergency Call-Taking and Dispatch Private/Public Ambulance Dispatch



## EM01 - Emergency Call Taking and Dispatch Santa Fe City/County EOC





#### EM01 - Emergency Call-Taking and Dispatch Municipal Public Safety



## EM01 - Emergency Call-Taking and Dispatch Correctional Facilities





#### EM01 - Emergency Call-Taking and Dispatch Santa Fe Control



# EM02 - Emergency Routing City of Santa Fe Fire/EMS Vehicles / City of Santa Fe



## EM02 - Emergency Routing City of Santa Fe Fire/EMS / NMDOT



# **EM02 - Emergency Routing County Public Safety Vehicles**





# EM05 - Transportation Infrastructure Protection NMDOT (1 of 2)





### EM06 - Wide Area Alert Amber Alert (2 of 2)





## EM08 - Disaster Response and Recovery State EOC (1 of 2)



## EM08 - Disaster Response and Recovery City/County EOC (1 of 2)



## EM09 - Evacuation and Reentry Management City/County EOC



## EM09 - Evacuation and Reentry Management Municipal EOC



## EM10 - Disaster Traveler Information City of Santa Fe Public Information Office/City of Santa Fe Public Works Public Information Office



# **EM10 - Disaster Traveler Information Santa Fe County Public Information Office**



## MC04 - Weather Information Processing and Distribution NMDOT (1 of 2)



existing flow

user defined flow

### MC04 - Weather Information Processing and Distribution City of Santa Fe (1 of 2)





# MC04 - Weather Information Processing and Distribution