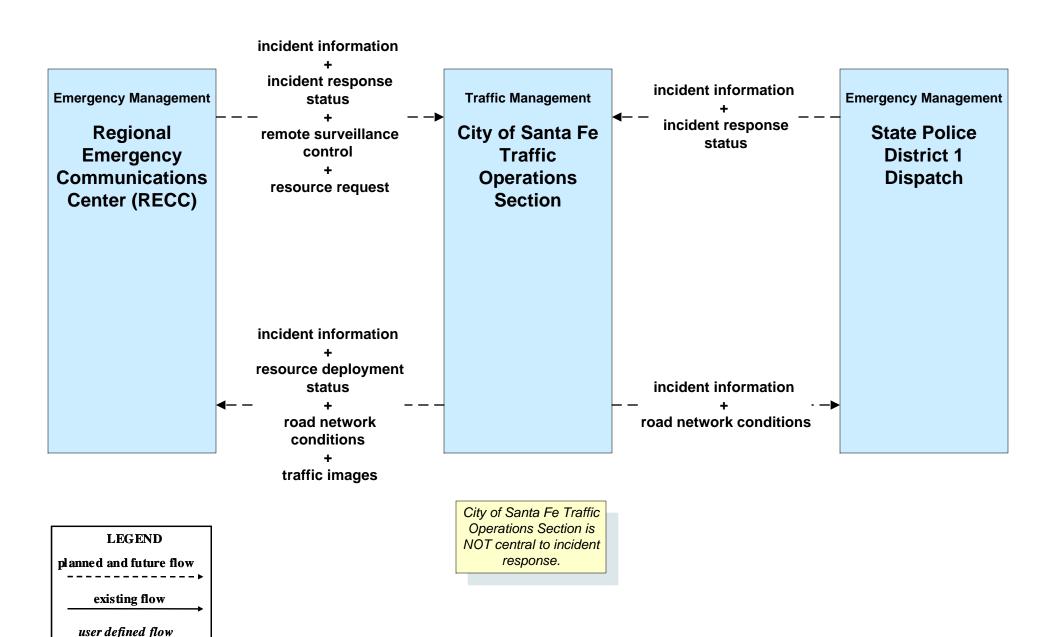

Santa Fe Traffic Counts



#### AD1 - ITS Data Mart Santa Fe MPO





# APTS02 - Transit Fixed-Route Operations Santa Fe Pickup





## APTS03 - Demand Response Transit Operations City of Santa Fe Senior Services



### APTS05 - Transit Security Santa Fe Trails



## **APTS05 - Transit Security Northern NM Park and Ride**





## **APTS05 - Transit Security Independent School Districts**





### **APTS07 - Multi-modal Coordination Santa Fe Trails Fixed Route Transit**



user defined flow

#### ATIS1 - Broadcast Traveler Information City of Santa Fe



#### ATMS01 - Network Surveillance City of Santa Fe





# ATMS06 - Traffic Information Dissemination City of Santa Fe



## ATMS06 - Traffic Information Dissemination NMDOT



#### ATMS08 - Incident Management City of Santa Fe (TM to EM)



# ATMS08 - Incident Management Santa Fe County (TM to EM)





# ATMS08 - Incident Management Municipal TOC (TM to EM)





## ATMS08 - Incident Management Regional ECC (EM to MCM)





## ATMS08 - Incident Management NM State Police (EM to MCM)





## ATMS08 - Incident Management Municipalities (EM to MCM)





# ATMS08 - Incident Management (EM to EVS)



# ATMS08 - Incident Management (EM to EVS)





## ATMS08 - Incident Management Rail Operations Coordination



LEGEND

planned and future flow

existing flow

user defined flow

## ATMS16 - Parking Facility Management City of Santa Fe



# ATMS16 - Parking Facility Management City of Santa Fe On Street Parking



### CVO10 - HAZMAT Management Commercial Vehicles





### EM01 - Emergency Call-Taking and Dispatch Regional Emergency C