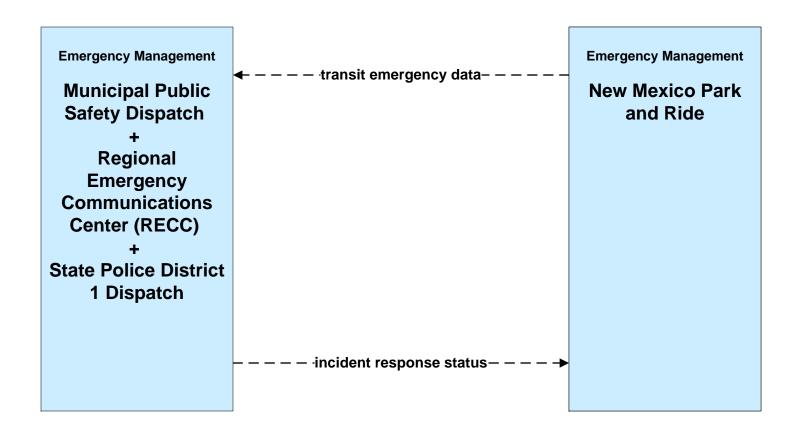

### AD1 - ITS Data Mart City of Santa Fe Traffic Counts



#### AD1 - ITS Data Mart Santa Fe MPO





# APTS02 - Transit Fixed-Route Operations Santa Fe Pickup





## APTS03 - Demand Response Transit Operations City of Santa Fe Senior Services



### APTS05 - Transit Security Santa Fe Trails



## **APTS05 - Transit Security Northern NM Park and Ride**





## **APTS05 - Transit Security Independent School Districts**





### **APTS07 - Multi-modal Coordination Santa Fe Trails Fixed Route Transit**



user defined flow

#### ATIS1 - Broadcast Traveler Information City of Santa Fe



#### ATMS01 - Network Surveillance City of Santa Fe





# ATMS06 - Traffic Information Dissemination City of Santa Fe



## ATMS06 - Traffic Information Dissemination NMDOT



#### ATMS08 - Incident Management City of Santa Fe (TM to EM)



# ATMS08 - Incident Management Santa Fe County (TM to EM)





# ATMS08 - Incident Management Municipal TOC (TM to EM)





## ATMS08 - Incident Management Regional ECC (EM to MCM)





## ATMS08 - Incident Management NM State Police (EM to MCM)





## ATMS08 - Incident Management Municipalities (EM to MCM)





# ATMS08