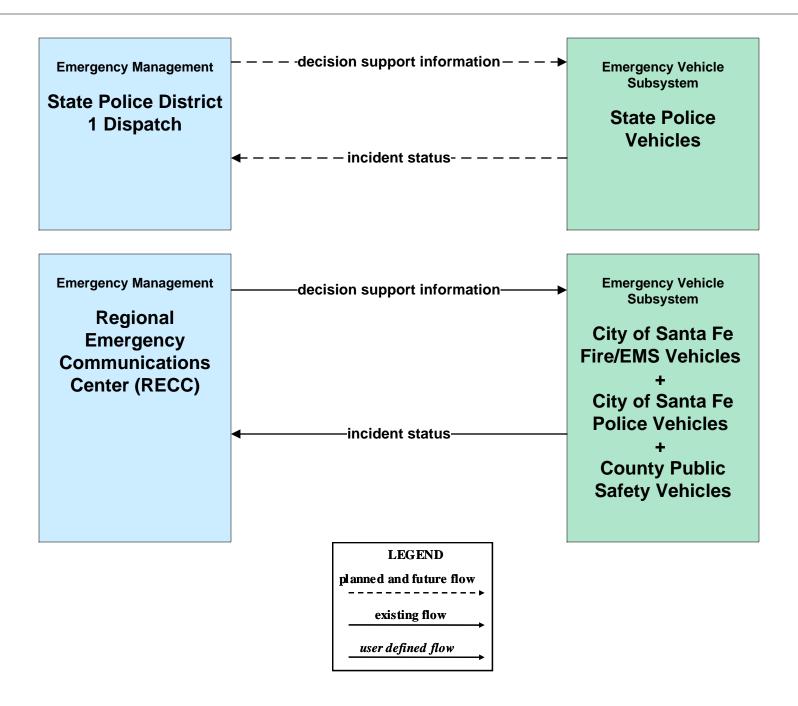

ndependent School Districts**





### **APTS07 - Multi-modal Coordination Santa Fe Trails Fixed Route Transit**



user defined flow

#### ATIS1 - Broadcast Traveler Information City of Santa Fe



#### ATMS01 - Network Surveillance City of Santa Fe





# ATMS06 - Traffic Information Dissemination City of Santa Fe



## ATMS06 - Traffic Information Dissemination NMDOT



#### ATMS08 - Incident Management City of Santa Fe (TM to EM)



# ATMS08 - Incident Management Santa Fe County (TM to EM)





# ATMS08 - Incident Management Municipal TOC (TM to EM)





## ATMS08 - Incident Management Regional ECC (EM to MCM)





## ATMS08 - Incident Management NM State Police (EM to MCM)





## ATMS08 - Incident Management Municipalities (EM to MCM)





# ATMS08 - Incident Management (EM to EVS)



# ATMS08 - Incident Management (EM to EVS)





## ATMS08 - Incident Management Rail Operations Coordination



LEGEND

planned and future flow

existing flow

user defined flow

## ATMS16 - Parking Facility Management City of Santa Fe



# ATMS16 - Parking Facility Management City of Santa Fe On Street Parking



### CVO10 - HAZMAT Management Commercial Vehicles





### EM01 - Emergency Call-Taking and Dispatch Regional Emergency Communications Network (EM to Other EM)



### EM01 - Emergency Call-Taking and Dispatch RECC



### EM01 - Emergency Call-Taking and Dispatch State Police



# EM01 - Emergency Call-Taking and Dispatch Private/Public Ambulance Dispatch



## EM01 - Emergency Call Taking and Dispatch Santa Fe City/County EOC





#### EM01 - Emergency Call-Taking and Dispatch