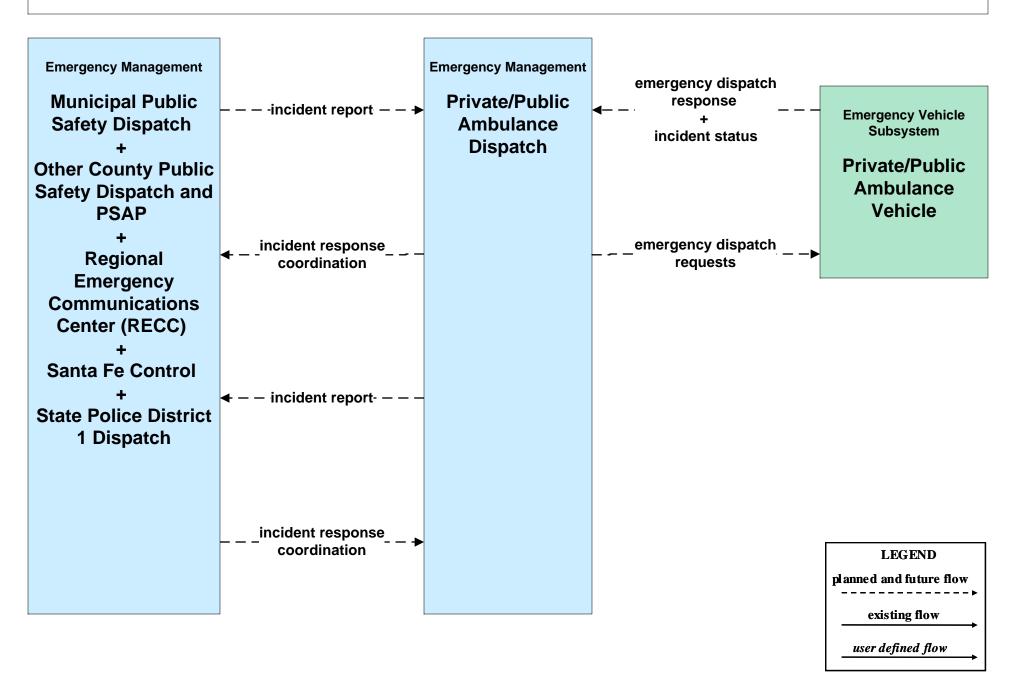

EM to MCM)





## ATMS08 - Incident Management Municipalities (EM to MCM)





# ATMS08 - Incident Management (EM to EVS)



# ATMS08 - Incident Management (EM to EVS)





## ATMS08 - Incident Management Rail Operations Coordination



LEGEND

planned and future flow

existing flow

user defined flow

## ATMS16 - Parking Facility Management City of Santa Fe



# ATMS16 - Parking Facility Management City of Santa Fe On Street Parking



### CVO10 - HAZMAT Management Commercial Vehicles





### EM01 - Emergency Call-Taking and Dispatch Regional Emergency Communications Network (EM to Other EM)



### EM01 - Emergency Call-Taking and Dispatch RECC



### EM01 - Emergency Call-Taking and Dispatch State Police



# EM01 - Emergency Call-Taking and Dispatch Private/Public Ambulance Dispatch



## EM01 - Emergency Call Taking and Dispatch Santa Fe City/County EOC





#### EM01 - Emergency Call-Taking and Dispatch Municipal Public Safety



## EM01 - Emergency Call-Taking and Dispatch Correctional Facilities





#### EM01 - Emergency Call-Taking and Dispatch Santa Fe Control



# EM02 - Emergency Routing City of Santa Fe Fire/EMS Vehicles / City of Santa Fe



## EM02 - Emergency Routing City of Santa Fe Fire/EMS / NMDOT



# **EM02 - Emergency Routing County Public Safety Vehicles**





# EM05 - Transportation Infrastructure Protection NMDOT (1 of 2)





### EM06 - Wide Area Alert Amber Alert (2 of 2)





## EM08 - Disaster Response and Recovery State EOC (1 of 2)



## EM08 - Disaster Response and Recovery City/County EOC (1 of 2)



## EM09 - Evacuation and Reentry Manag