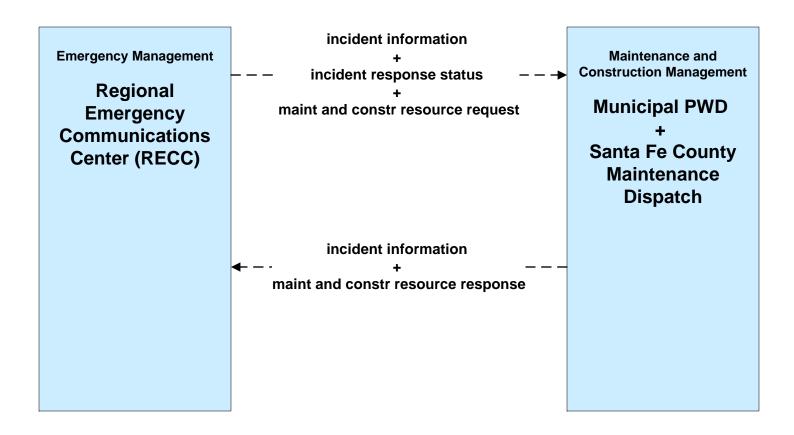

and Ride**





## **APTS05 - Transit Security Independent School Districts**





### **APTS07 - Multi-modal Coordination Santa Fe Trails Fixed Route Transit**



user defined flow

#### ATIS1 - Broadcast Traveler Information City of Santa Fe



#### ATMS01 - Network Surveillance City of Santa Fe





# ATMS06 - Traffic Information Dissemination City of Santa Fe



## ATMS06 - Traffic Information Dissemination NMDOT



#### ATMS08 - Incident Management City of Santa Fe (TM to EM)



# ATMS08 - Incident Management Santa Fe County (TM to EM)





# ATMS08 - Incident Management Municipal TOC (TM to EM)





## ATMS08 - Incident Management Regional ECC (EM to MCM)





## ATMS08 - Incident Management NM State Police (EM to MCM)





## ATMS08 - Incident Management Municipalities (EM to MCM)





# ATMS08 - Incident Management (EM to EVS)



# ATMS08 - Incident Management (EM to EVS)





## ATMS08 - Incident Management Rail Operations Coordination



LEGEND

planned and future flow

existing flow

user defined flow

## ATMS16 - Parking Facility Management City of Santa Fe



# ATMS16 - Parking Facility Management City of Santa Fe On Street Parking



### CVO10 - HAZMAT Management Commercial Vehicles





### EM01 - Emergency Call-Taking and Dispatch Regional Emergency Communications Network (EM to Other EM)



### EM01 - Emergency Call-Taking and Dispatch RECC



### EM01 - Emergency Call-Taking and Dispatch State Police



# EM01 - Emergency Call-Taking and Dispatch Private/Public Ambulance Dispatch



## EM01 - Emergency Call Taking and Dispatch Santa Fe City/County EOC