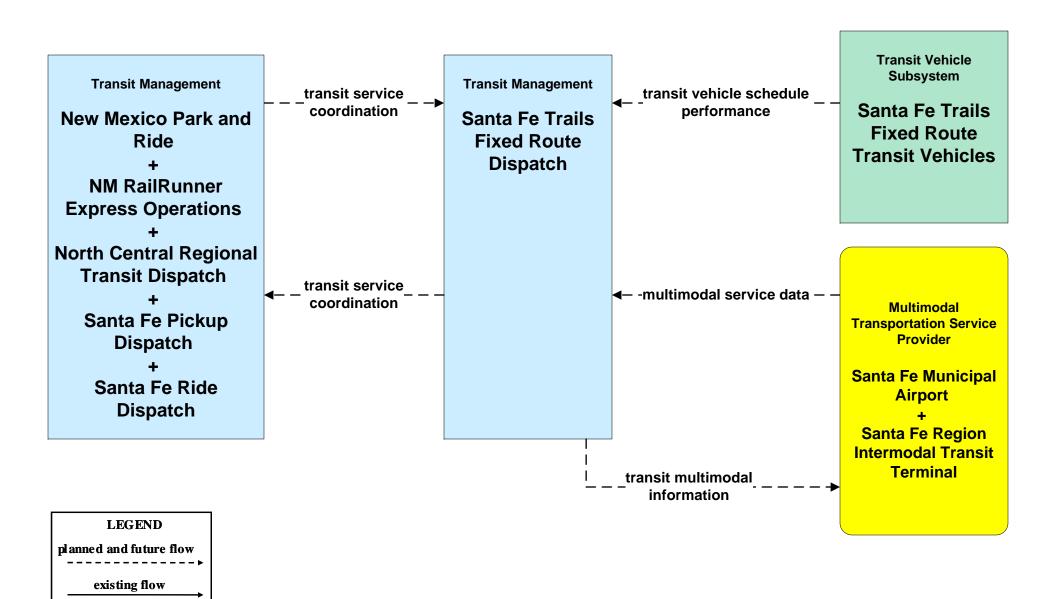

### **APTS07 - Multi-modal Coordination Santa Fe Trails Fixed Route Transit**

user defined flow