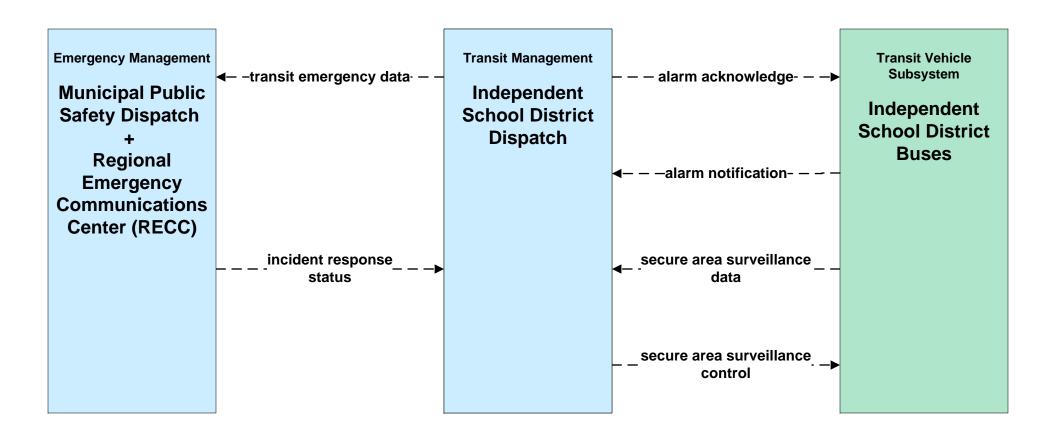

### AD1 - ITS Data Mart City of Santa Fe Traffic Counts



#### AD1 - ITS Data Mart Santa Fe MPO





# APTS02 - Transit Fixed-Route Operations Santa Fe Pickup





## APTS03 - Demand Response Transit Operations City of Santa Fe Senior Services



### APTS05 - Transit Security Santa Fe Trails



## **APTS05 - Transit Security Northern NM Park and Ride**





## **APTS05 - Transit Security Independent School Districts**





### **APTS07 - Multi-modal Coordination Santa Fe Trails Fixed Route Transit**



user defined flow

#### ATIS1 - Broadcast Traveler Information City of Santa Fe



#### ATMS01 - Network Surveillance City of Santa Fe





# ATMS06 - Traffic Information Dissemination City of Santa Fe



## ATMS06 - Traffic Information Dissemination NMDOT



#### ATMS08 - Incident Management City of Santa Fe (TM to EM)



# ATMS08 - Incident Management Santa Fe County (TM to EM)





# ATMS08 - Incident Management Municipal TOC (TM to EM)





## ATMS08 - Incident Management Regional ECC (EM to MCM)





## ATMS08 - Incident Management NM State Police (EM to MCM)





## ATMS08 - Incident Management Municipalities (EM to MCM)





# ATMS08 - Incident Management (EM to EVS)



# ATMS08 - Incident Managemen