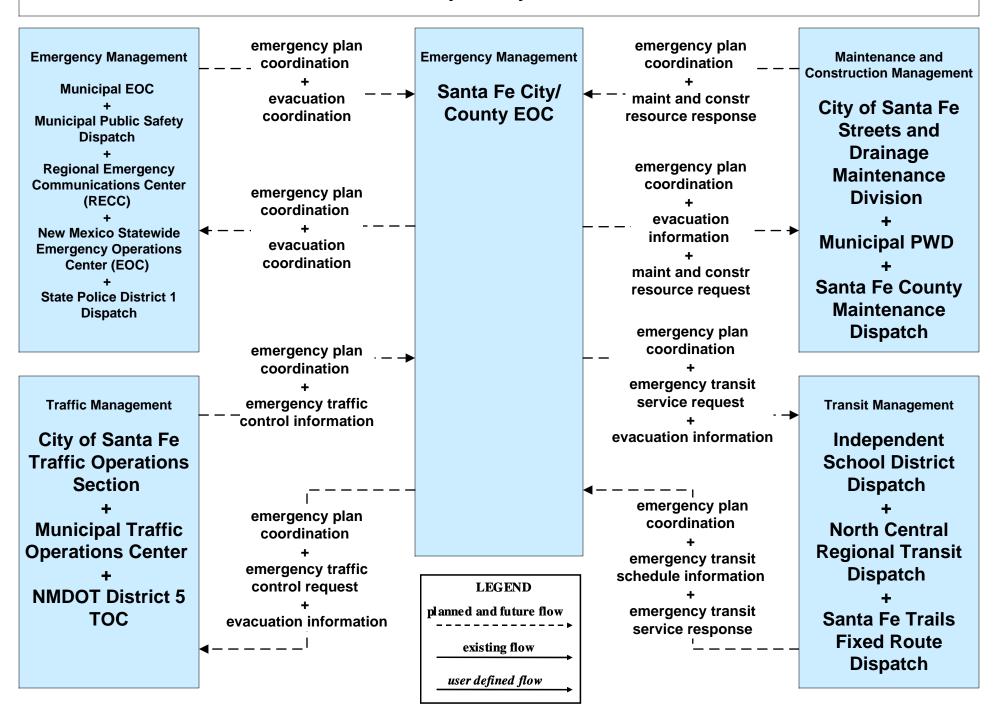

all Taking and Dispatch Santa Fe City/County EOC





#### EM01 - Emergency Call-Taking and Dispatch Municipal Public Safety



## EM01 - Emergency Call-Taking and Dispatch Correctional Facilities





#### EM01 - Emergency Call-Taking and Dispatch Santa Fe Control



# EM02 - Emergency Routing City of Santa Fe Fire/EMS Vehicles / City of Santa Fe



## EM02 - Emergency Routing City of Santa Fe Fire/EMS / NMDOT



# **EM02 - Emergency Routing County Public Safety Vehicles**





# EM05 - Transportation Infrastructure Protection NMDOT (1 of 2)





### EM06 - Wide Area Alert Amber Alert (2 of 2)





## EM08 - Disaster Response and Recovery State EOC (1 of 2)



## EM08 - Disaster Response and Recovery City/County EOC (1 of 2)



## EM09 - Evacuation and Reentry Management City/County EOC



## EM09 - Evacuation and Reentry Management Municipal EOC



## EM10 - Disaster Traveler Information City of Santa Fe Public Information Office/City of Santa Fe Public Works Public Information Office



# **EM10 - Disaster Traveler Information Santa Fe County Public Information Office**



## MC04 - Weather Information Processing and Distribution NMDOT (1 of 2)



existing flow

user defined flow

### MC04 - Weather Information Processing and Distribution City of Santa Fe (1 of 2)





# MC04 - Weather Information Processing and Distribution Santa Fe County (1 of 2)