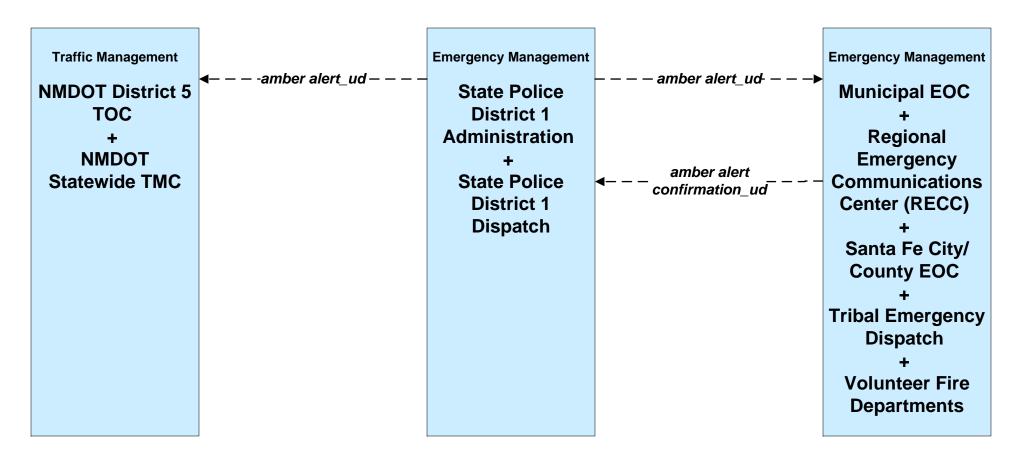

Call-Taking and Dispatch RECC



### EM01 - Emergency Call-Taking and Dispatch State Police



# EM01 - Emergency Call-Taking and Dispatch Private/Public Ambulance Dispatch



## EM01 - Emergency Call Taking and Dispatch Santa Fe City/County EOC





#### EM01 - Emergency Call-Taking and Dispatch Municipal Public Safety



## EM01 - Emergency Call-Taking and Dispatch Correctional Facilities





#### EM01 - Emergency Call-Taking and Dispatch Santa Fe Control



# EM02 - Emergency Routing City of Santa Fe Fire/EMS Vehicles / City of Santa Fe



## EM02 - Emergency Routing City of Santa Fe Fire/EMS / NMDOT



# **EM02 - Emergency Routing County Public Safety Vehicles**





# EM05 - Transportation Infrastructure Protection NMDOT (1 of 2)





### EM06 - Wide Area Alert Amber Alert (2 of 2)





## EM08 - Disaster Response and Recovery State EOC (1 of 2)



## EM08 - Disaster Response and Recovery City/County EOC (1 of 2)



## EM09 - Evacuation and Reentry Management City/County EOC



## EM09 - Evacuation and Reentry Management Municipal EOC



## EM10 - Disaster Traveler Information City of Santa Fe Public Information Office/City of Santa Fe Public Works Public Information Office



# **EM10 - Disaster Traveler Information Santa Fe County Public Information Office**



## MC04 - Weather Information Processing and Distribution NMDOT (1 of 2)



existing flow

user defined flow

### MC04 - Weather Information Processing and Distribution City of Santa Fe (1 of 2)





# MC04 - Weather Information Processing and Distribution Santa Fe County (1 of 2)