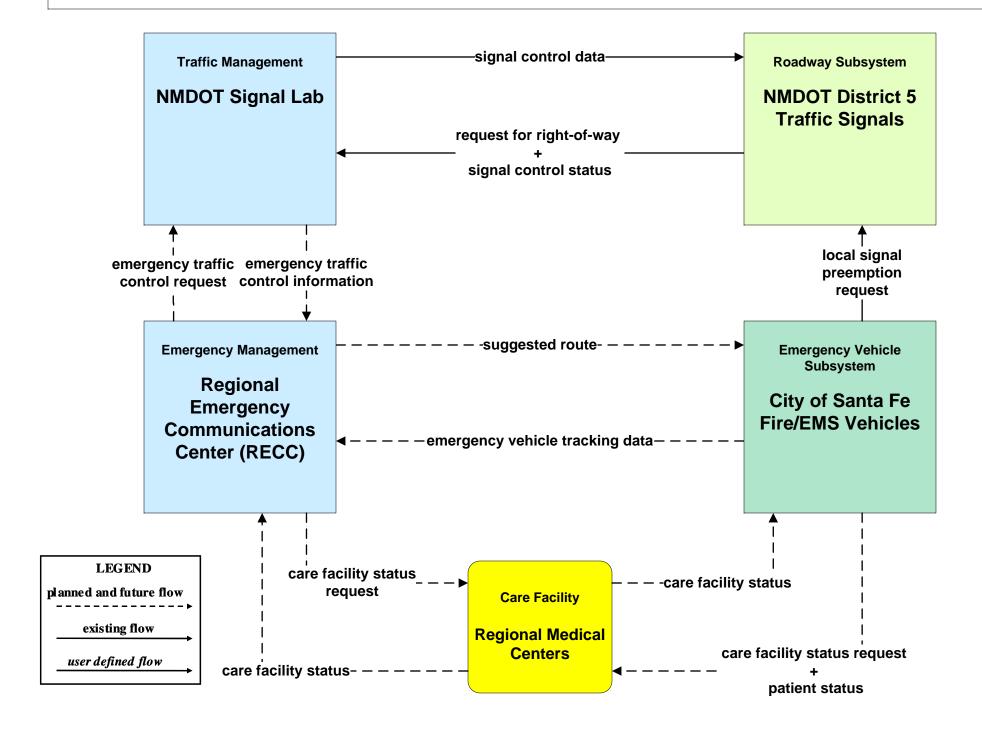

### CVO10 - HAZMAT Management Commercial Vehicles





### EM01 - Emergency Call-Taking and Dispatch Regional Emergency Communications Network (EM to Other EM)



### EM01 - Emergency Call-Taking and Dispatch RECC



### EM01 - Emergency Call-Taking and Dispatch State Police



# EM01 - Emergency Call-Taking and Dispatch Private/Public Ambulance Dispatch



## EM01 - Emergency Call Taking and Dispatch Santa Fe City/County EOC





#### EM01 - Emergency Call-Taking and Dispatch Municipal Public Safety



## EM01 - Emergency Call-Taking and Dispatch Correctional Facilities





#### EM01 - Emergency Call-Taking and Dispatch Santa Fe Control



# EM02 - Emergency Routing City of Santa Fe Fire/EMS Vehicles / City of Santa Fe



## EM02 - Emergency Routing City of Santa Fe Fire/EMS / NMDOT



# **EM02 - Emergency Routing County Public Safety Vehicles**





# EM05 - Transportation Infrastructure Protection NMDOT (1 of 2)





### EM06 - Wide Area Alert Amber Alert (2 of 2)





## EM08 - Disaster Response and Recovery State EOC (1 of 2)



## EM08 - Disaster Response and Recovery City/County EOC (1 of 2)



## EM09 - Evacuation and Reentry Management City/County EOC



## EM09 - Evacuation and Reentry Management Municipal EOC



## EM10 - Disaster Traveler Information City of Santa Fe Public Information Office/City of Santa Fe Public Works Public Information Office



# **EM10 - Disaster Traveler Information Santa Fe County Public Information Office**



## MC04 - Weather Information Processing and Distribution NMDOT (1 of 2)



existing flow

user defined flow

### MC04 - We