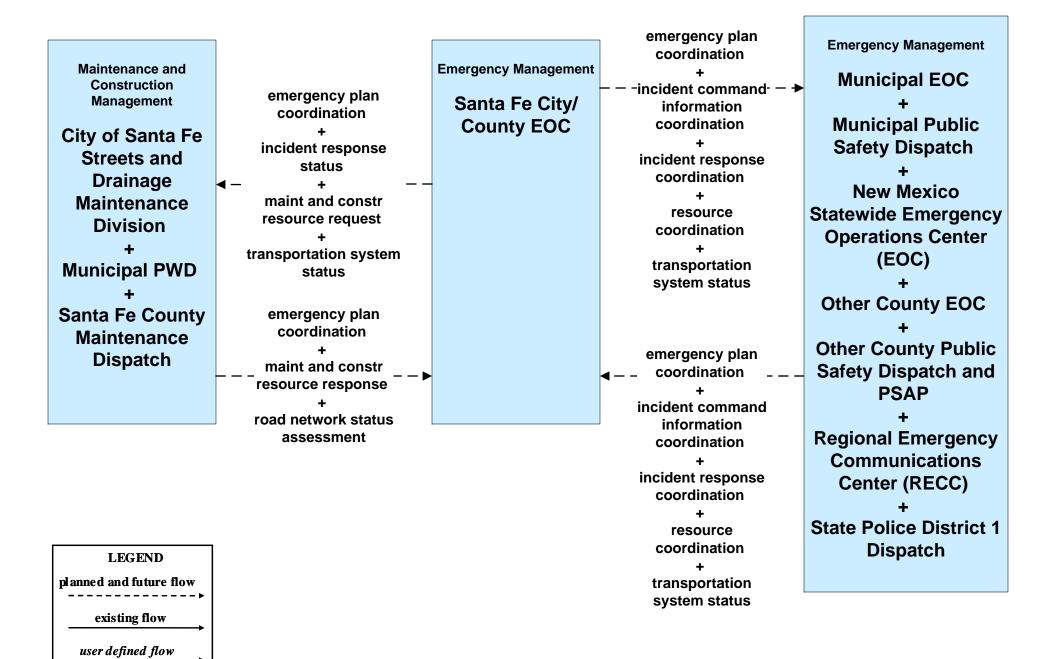

atch Private/Public Ambulance Dispatch



## EM01 - Emergency Call Taking and Dispatch Santa Fe City/County EOC





#### EM01 - Emergency Call-Taking and Dispatch Municipal Public Safety



## EM01 - Emergency Call-Taking and Dispatch Correctional Facilities





#### EM01 - Emergency Call-Taking and Dispatch Santa Fe Control



# EM02 - Emergency Routing City of Santa Fe Fire/EMS Vehicles / City of Santa Fe



## EM02 - Emergency Routing City of Santa Fe Fire/EMS / NMDOT



# **EM02 - Emergency Routing County Public Safety Vehicles**





# EM05 - Transportation Infrastructure Protection NMDOT (1 of 2)





### EM06 - Wide Area Alert Amber Alert (2 of 2)





## EM08 - Disaster Response and Recovery State EOC (1 of 2)



## EM08 - Disaster Response and Recovery City/County EOC (1 of 2)



## EM09 - Evacuation and Reentry Management City/County EOC



## EM09 - Evacuation and Reentry Management Municipal EOC



## EM10 - Disaster Traveler Information City of Santa Fe Public Information Office/City of Santa Fe Public Works Public Information Office



# **EM10 - Disaster Traveler Information Santa Fe County Public Information Office**



## MC04 - Weather Information Processing and Distribution NMDOT (1 of 2)



existing flow

user defined flow

### MC04 - Weather Information Processing and Distribution City of Santa Fe (1 of 2)





# MC04 - Weather Information Processing and Distribution Santa Fe County (1 of 2)