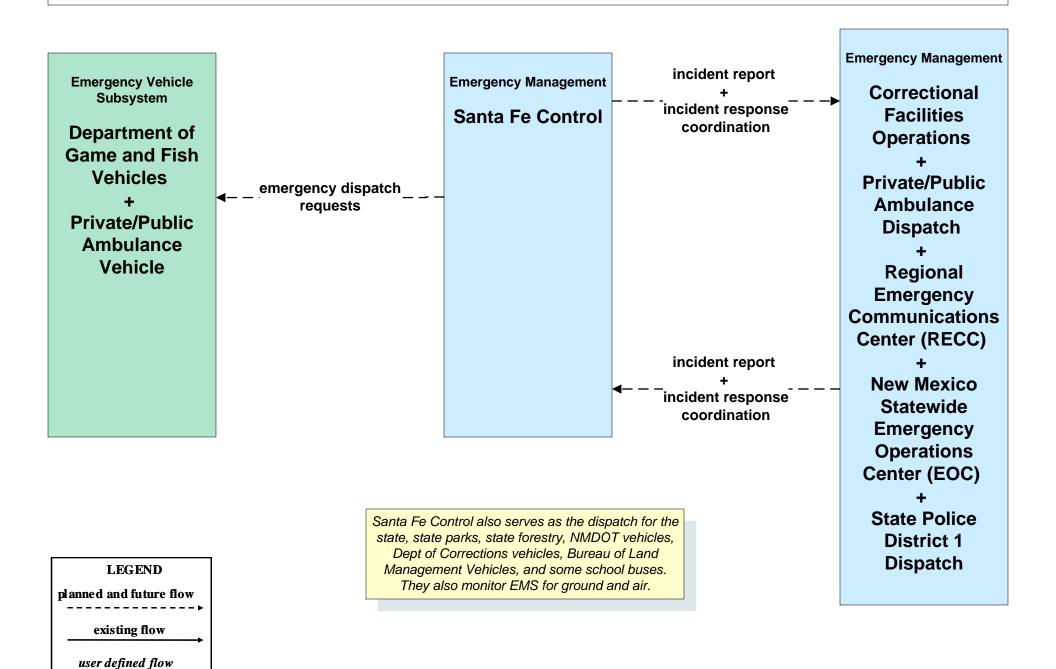

defined flow

## ATMS16 - Parking Facility Management City of Santa Fe



# ATMS16 - Parking Facility Management City of Santa Fe On Street Parking



### CVO10 - HAZMAT Management Commercial Vehicles





### EM01 - Emergency Call-Taking and Dispatch Regional Emergency Communications Network (EM to Other EM)



### EM01 - Emergency Call-Taking and Dispatch RECC



### EM01 - Emergency Call-Taking and Dispatch State Police



# EM01 - Emergency Call-Taking and Dispatch Private/Public Ambulance Dispatch



## EM01 - Emergency Call Taking and Dispatch Santa Fe City/County EOC





#### EM01 - Emergency Call-Taking and Dispatch Municipal Public Safety



## EM01 - Emergency Call-Taking and Dispatch Correctional Facilities





#### EM01 - Emergency Call-Taking and Dispatch Santa Fe Control



# EM02 - Emergency Routing City of Santa Fe Fire/EMS Vehicles / City of Santa Fe



## EM02 - Emergency Routing City of Santa Fe Fire/EMS / NMDOT



# **EM02 - Emergency Routing County Public Safety Vehicles**





# EM05 - Transportation Infrastructure Protection NMDOT (1 of 2)





### EM06 - Wide Area Alert Amber Alert (2 of 2)





## EM08 - Disaster Response and Recovery State EOC (1 of 2)



## EM08 - Disaster Response and Recovery City/County EOC (1 of 2)



## EM09 - Evacuation and Reentry Management City/County EOC



## EM09 - Evacuation and Reentry Management Municipal EOC



## EM10 - Disaster Traveler Information City of Santa Fe Public Information Office/City of Santa Fe Public Works Public Information Office



# **EM10 - Disaster Traveler Information Santa Fe County Publi