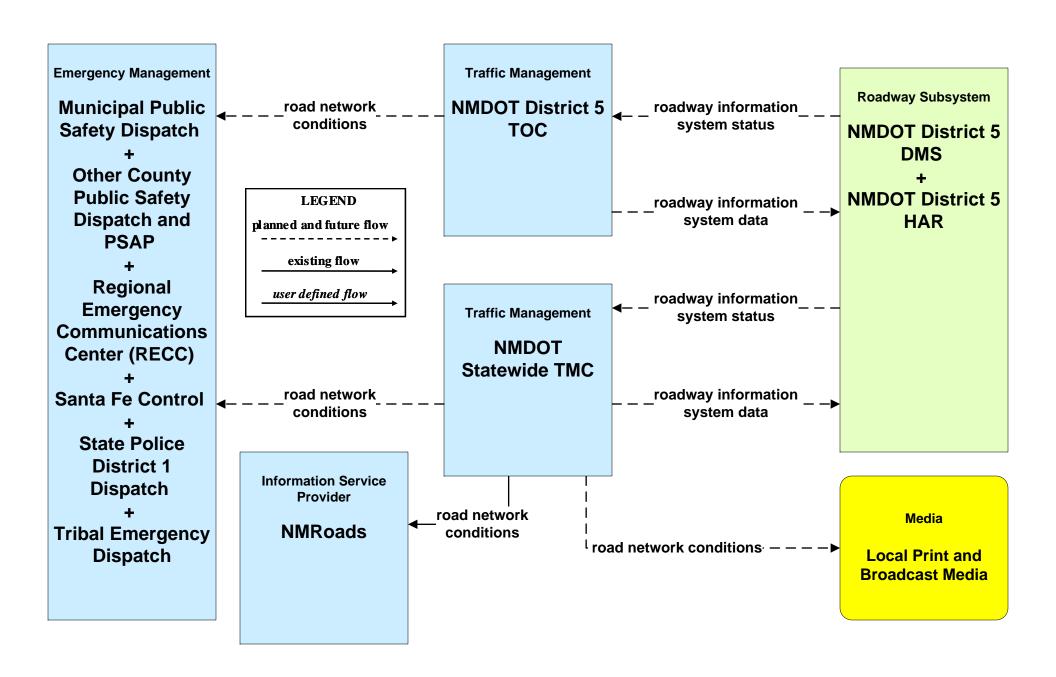

### AD1 - ITS Data Mart City of Santa Fe Traffic Counts



#### AD1 - ITS Data Mart Santa Fe MPO





# APTS02 - Transit Fixed-Route Operations Santa Fe Pickup





## APTS03 - Demand Response Transit Operations City of Santa Fe Senior Services



### APTS05 - Transit Security Santa Fe Trails



## **APTS05 - Transit Security Northern NM Park and Ride**





## **APTS05 - Transit Security Independent School Districts**





### **APTS07 - Multi-modal Coordination Santa Fe Trails Fixed Route Transit**



user defined flow

#### ATIS1 - Broadcast Traveler Information City of Santa Fe



#### ATMS01 - Network Surveillance City of Santa Fe





# ATMS06 - Traffic Information Dissemination City of Santa Fe



## ATMS06 - Traffic Information Dissemination NMDOT



#### ATMS08 - Incident Management City of Santa Fe (TM to EM)



# ATMS08 - Incident Management Santa Fe County (TM to EM)





# ATMS08 - Incident Management Municipal TOC (TM to EM)





## ATMS08 - Incident Management Regional ECC (EM to MCM)





## ATMS08 - Incident Management NM State Police (EM to MCM)





## ATMS08 - Incident Management Municipalities (EM to MCM)





# ATMS08 - Incident Management (EM to EVS)



# ATMS08 - Incident Management (EM to EVS)





## ATMS08 - Incident Management Rail Operations Coordination



LEGEND

planned and future flow

existing flow

user defined flow

## ATMS16 - Parking Facility Management City of Santa Fe



# ATMS16 - Parking Facility Management City of Santa Fe On Street Parking



### CVO10 - HAZMAT Management Commercial Vehicles





#