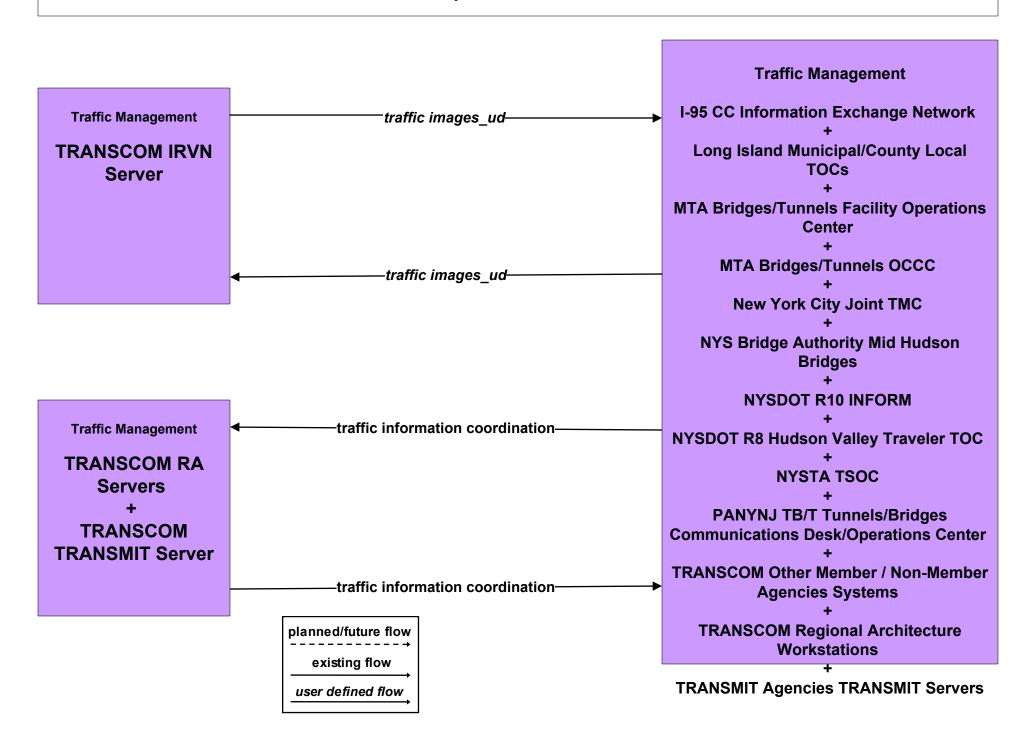

### ATMS02 - Probe Surveillance TRANSMIT

planned/future flow -----→ existing flow

user defined flow