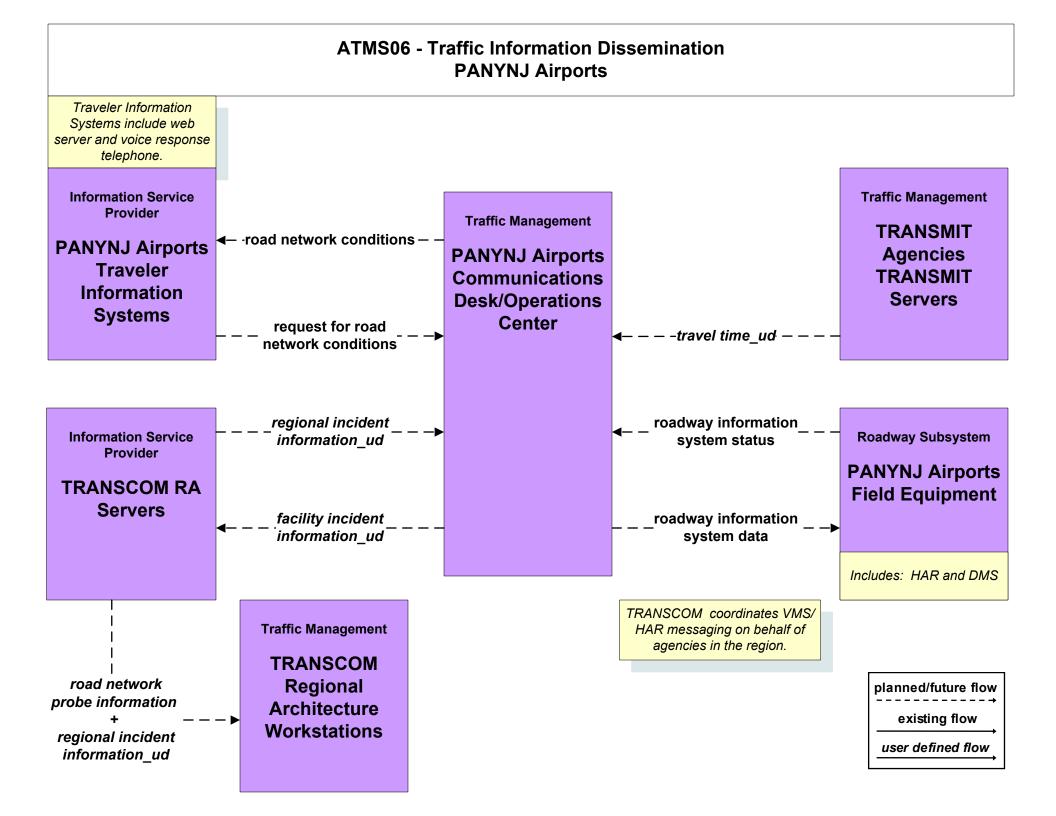

### ATMS02 - Probe Surveillance TRANSMIT



planned/future flow -----→ existing flow

user defined flow

# ATMS02 - Probe Surveillance PANYNJ Port Commerce FIRST (Freight Information for Real-Time System for Transport)



existing flow

user defined flow

# ATMS02 - Probe Surveillance MTA Bridges and Tunnels



# ATMS02 - Probe Surveillance PANYNJ Tunnels/Bridges, PANYNJ Bus Terminal



## ATMS06 - Traffic Information Dissemination MTA Bridges and Tunnels



# ATMS06 - Traffic Information Dissemination PANYNJ Tunnels/Bridges





#### ATMS06 - Traffic Information Dissemination PANYNJ Port Commerce

Traveler Information Systems include web server and voice response telephone.



existing flow

user defined flow

#### ATMS06 - Traffic Information Dissemination PANYNJ Bus Terminals/Stations



#### ATMS06 - Traffic Information Dissemination Long Island Municipal/County TMCs



# ATMS06 - Traffic Information Dissemination Mid Hudson South Municipal/County TMCs



## ATMS06 - Traffic Information Dissemination NYSTA TSOC



existing flow

user defined flow

## ATMS07 - Regional Traffic Control TRANSCOM Operations Information Center