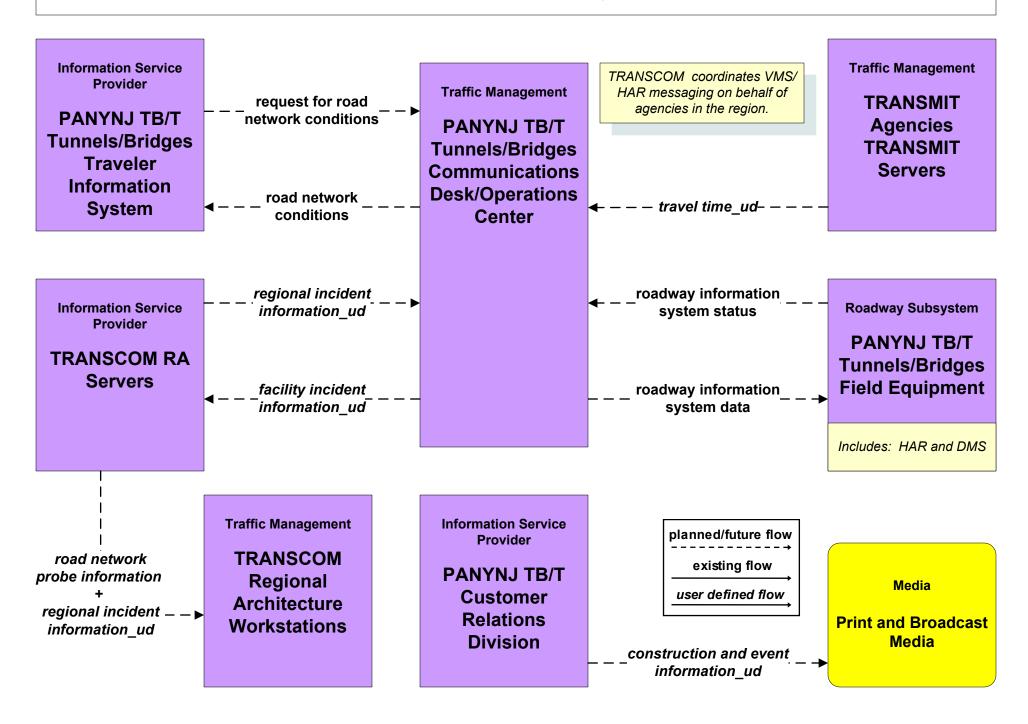

### ATMS02 - Probe Surveillance TRANSMIT



planned/future flow -----→ existing flow

user defined flow

# ATMS02 - Probe Surveillance PANYNJ Port Commerce FIRST (Freight Information for Real-Time System for Transport)



existing flow

user defined flow

# ATMS02 - Probe Surveillance MTA Bridges and Tunnels



# ATMS02 - Probe Surveillance PANYNJ Tunnels/Bridges, PANYNJ Bus Terminal



## ATMS06 - Traffic Information Dissemination MTA Bridges and Tunnels



# ATMS06 - Traffic Information Dissemination PANYNJ Tunnels/Bridges





#### ATMS06 - Traffic Information Dissemination PANYNJ Port Commerce

Traveler Information Systems include web server and voice response telephone.



existing flow

user defined flow

#### ATMS06 - Traffic Information Dissemination PANYNJ Bus Terminals/Stations



#### ATMS06 - Traffic Information Dissemination Long Island Municipal/County TMCs



# ATMS06 - Traffic Information Dissemination Mid Hudson South Municipal/County TMCs



## ATMS06 - Traffic Information Dissemination NYSTA TSOC



existing flow

user defined flow

## ATMS07 - Regional Traffic Control TRANSCOM Operations Information Center