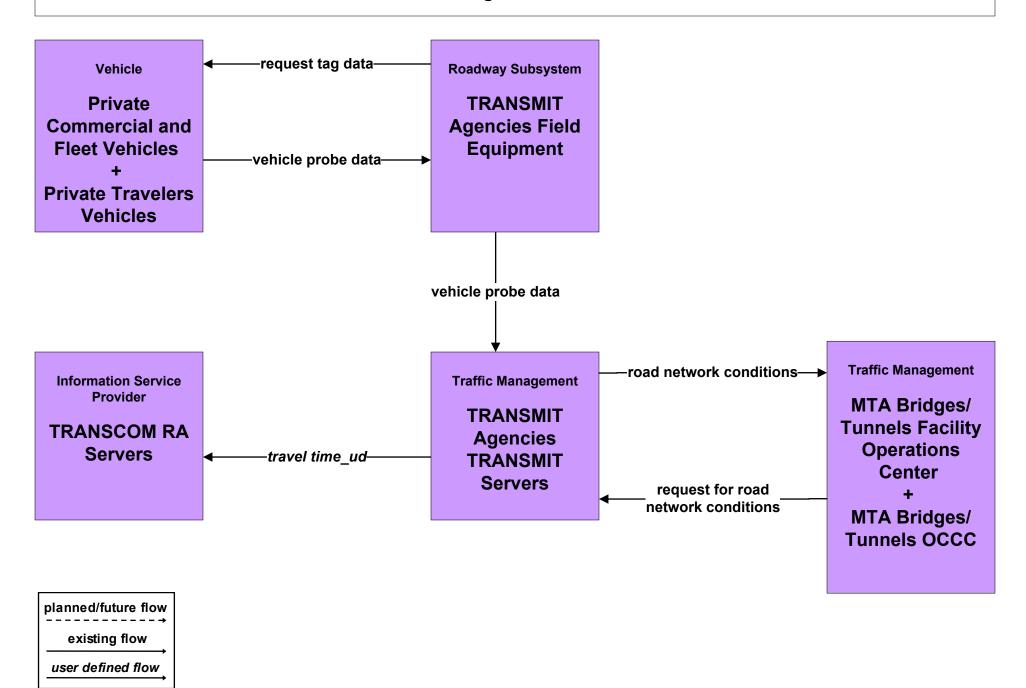

### ATMS02 - Probe Surveillance TRANSMIT



planned/future flow -----→ existing flow

user defined flow

# ATMS02 - Probe Surveillance PANYNJ Port Commerce FIRST (Freight Information for Real-Time System for Transport)



existing flow

user defined flow

# ATMS02 - Probe Surveillance MTA Bridges and Tunnels



# ATMS02 - Probe Surveillance PANYNJ Tunnels/Bridges, PANYNJ Bus Terminal



## ATMS06 - Traffic Information Dissemination MTA Bridges and Tunnels



# ATMS06 - Traffic Information Dissemination PANYNJ Tunnels/Bridges





#### ATMS06 - Traffic Information Dissemination PANYNJ Port Commerce

Traveler Information Systems include web server and voice response telephone.



existing flow

user defined flow

#### ATMS06 - Traffic Information Dissemination PANYNJ Bus Terminals/Stations



#### ATMS06 - Traffic Information Dissemination Long Island Municipal/County TMCs



# ATMS06 - Traffic Information Dissemination Mid Hudson South Municipal/County TMCs



## ATMS06 - Traffic Information Dissemination NYSTA TSOC



existing flow

user defined flow

## ATMS07 - Regional Traffic Control TRANSC