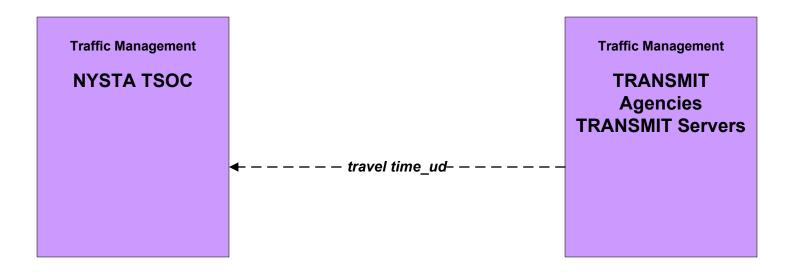

## ATMS06 - Traffic Information Dissemination NYSTA TSOC

existing flow

user defined flow