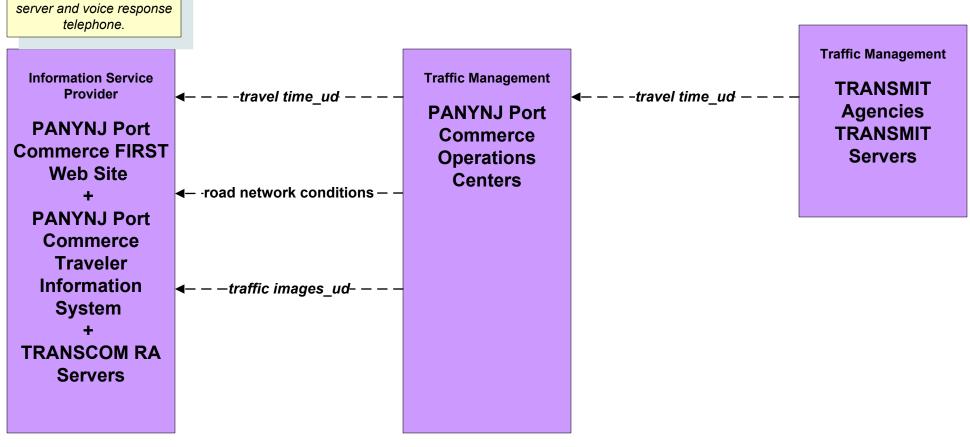

#### ATMS06 - Traffic Information Dissemination PANYNJ Port Commerce

Traveler Information Systems include web server and voice response telephone.

existing flow

user defined flow