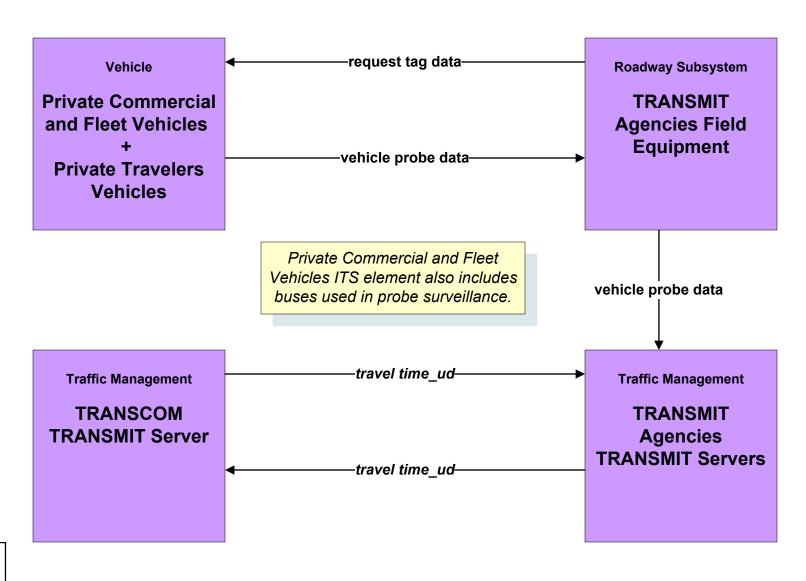

### ATMS02 - Probe Surveillance TRANSMIT

planned/future flow -----→ existing flow

user defined flow