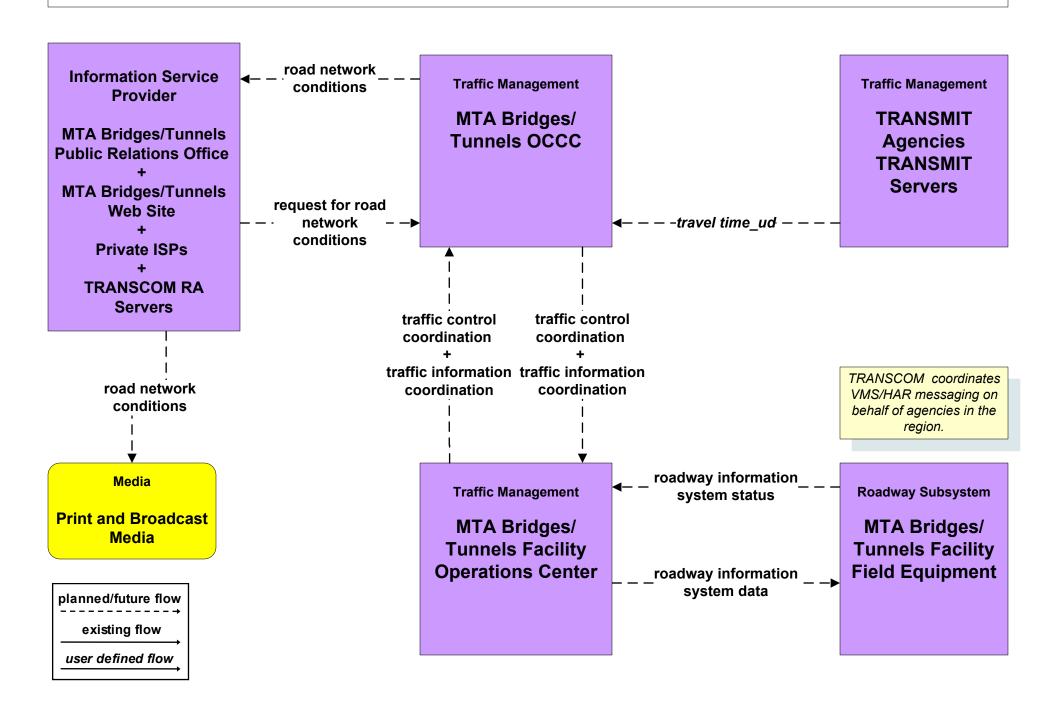

### ATMS02 - Probe Surveillance TRANSMIT



planned/future flow -----→ existing flow

user defined flow

# ATMS02 - Probe Surveillance PANYNJ Port Commerce FIRST (Freight Information for Real-Time System for Transport)



existing flow

user defined flow

# ATMS02 - Probe Surveillance MTA Bridges and Tunnels



# ATMS02 - Probe Surveillance PANYNJ Tunnels/Bridges, PANYNJ Bus Terminal



## ATMS06 - Traffic Information Dissemination MTA Bridges and Tunnels



# ATMS06 - Traffic Information Dissemination PANYNJ Tunnels/Bridges





#### ATMS06 - Traffic Information Dissemination PANYNJ Port Commerce

Traveler Information Systems include web server and voice response telephone.



existing flow

user defined flow

#### ATMS06 - Traffic Information Dissemination PANYNJ Bus Terminals/Stations



#### ATMS06 - Traffic Information Dissemination Long Island Municipal/County TMCs



# ATMS06 - Traffic Information Dissemination Mid Hudson South Municipal/County TMCs



## ATMS06 - Traffic Information Dissemination NYSTA TSOC



existing flow

user defined flow

## ATMS07 - Regional Traffic Control TRANSCOM Operations Information Center