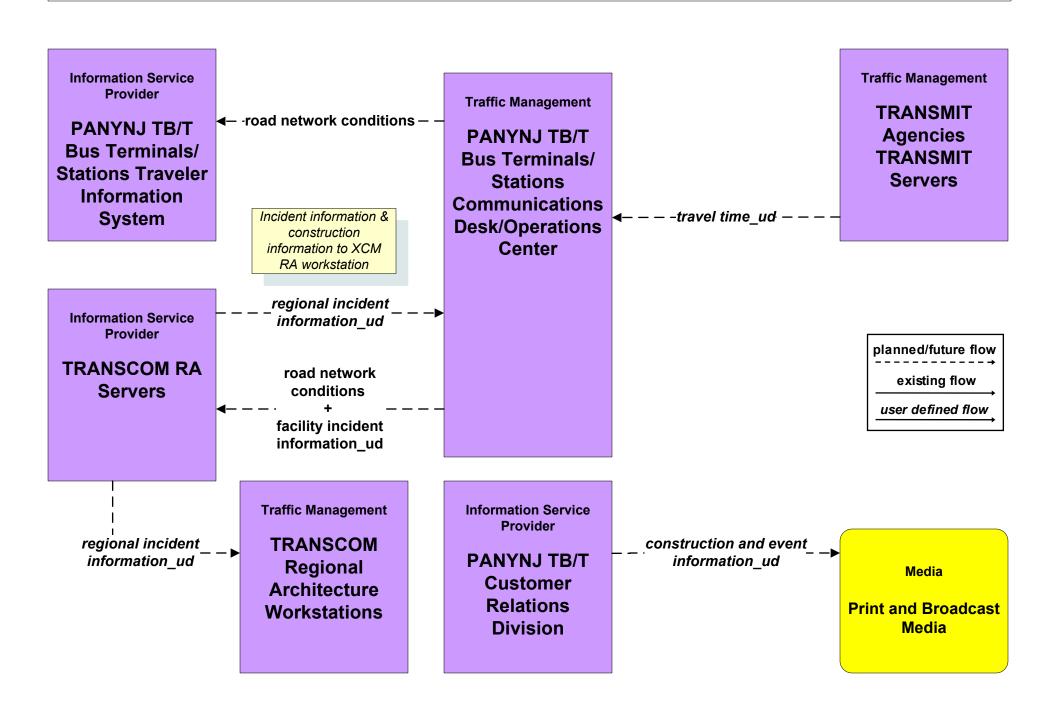

### ATMS02 - Probe Surveillance TRANSMIT



planned/future flow -----→ existing flow

user defined flow

# ATMS02 - Probe Surveillance PANYNJ Port Commerce FIRST (Freight Information for Real-Time System for Transport)



existing flow

user defined flow

# ATMS02 - Probe Surveillance MTA Bridges and Tunnels



# ATMS02 - Probe Surveillance PANYNJ Tunnels/Bridges, PANYNJ Bus Terminal



## ATMS06 - Traffic Information Dissemination MTA Bridges and Tunnels



# ATMS06 - Traffic Information Dissemination PANYNJ Tunnels/Bridges





#### ATMS06 - Traffic Information Dissemination PANYNJ Port Commerce

Traveler Information Systems include web server and voice response telephone.



existing flow

user defined flow

#### ATMS06 - Traffic Information Dissemination PANYNJ Bus Terminals/Stations



#### ATMS06 - Traffic Information Dissemination Long Island Municipal/County TMCs



# ATMS06 - Traffic Information Dissemination Mid Hudson South Municipal/County TMCs



## ATMS06 - Traffic Information Dissemination NYSTA TSOC



existing flow

user defined flow

## ATMS07 - Regional Traffic Control TRANSCOM Operations Information Center