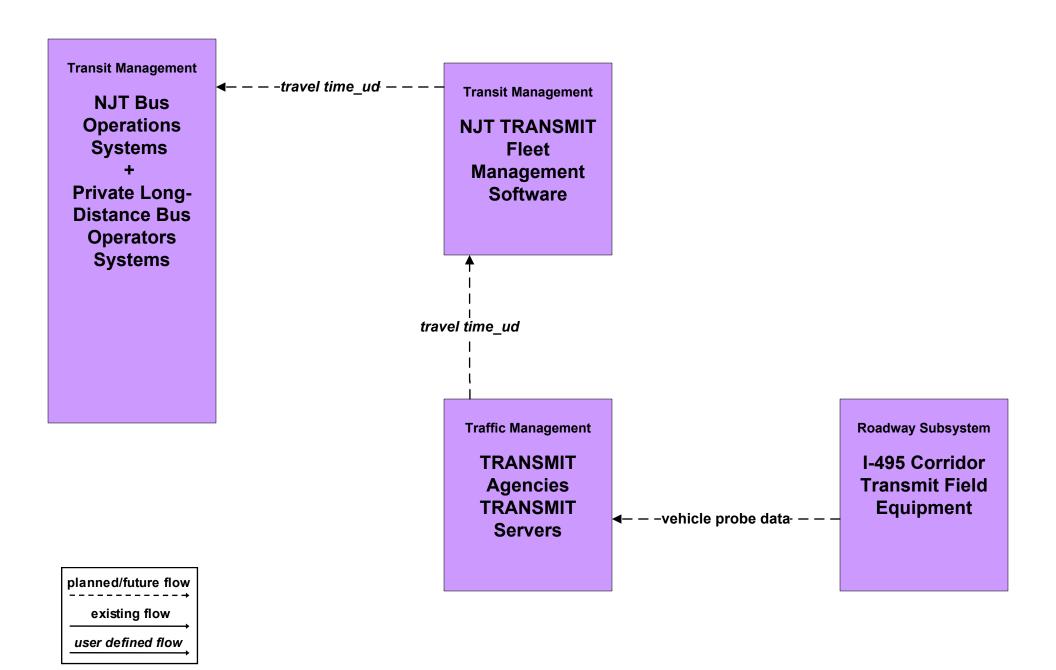

### ATMS02 - Probe Surveillance TRANSMIT



planned/future flow -----→ existing flow

user defined flow

# ATMS02 - Probe Surveillance PANYNJ Port Commerce FIRST (Freight Information for Real-Time System for Transport)



existing flow

user defined flow

# ATMS02 - Probe Surveillance MTA Bridges and Tunnels



# ATMS02 - Probe Surveillance PANYNJ Tunnels/Bridges, PANYNJ Bus Terminal



## ATMS06 - Traffic Information Dissemination MTA Bridges and Tunnels



# ATMS06 - Traffic Information Dissemination PANYNJ Tunnels/Bridges





#### ATMS06 - Traffic Information Dissemination PANYNJ Port Commerce

Traveler Information Systems include web server and voice response telephone.



existing flow

user defined flow

#### ATMS06 - Traffic Information Dissemination PANYNJ Bus Terminals/Stations



#### ATMS06 - Traffic Information Dissemination Long Island Municipal/County TMCs



# ATMS06 - Traffic Information Dissemination Mid Hudson South Municipal/County TMCs



## ATMS06 - Traffic Information Dissemination NYSTA TSOC



existing flow

user defined flow

## ATMS07 - Regional Traffic Control TRANSCOM Operations Information Center