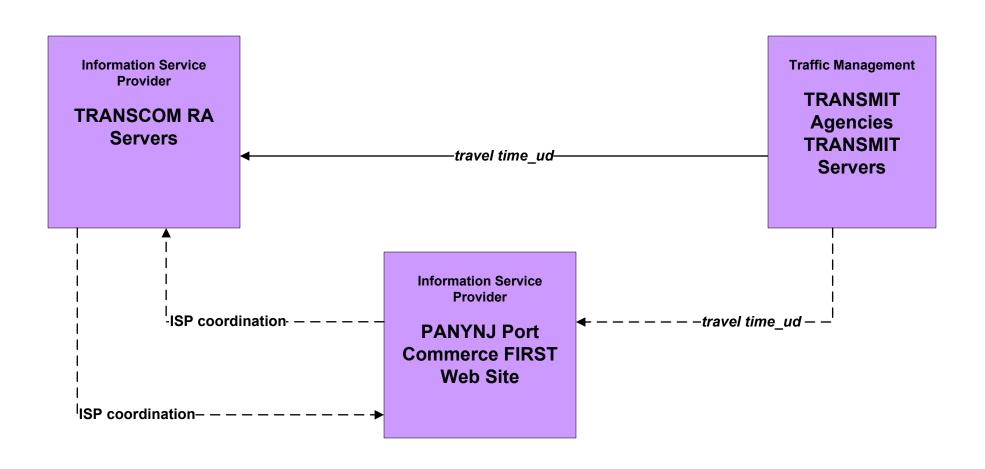

# ATMS02 - Probe Surveillance PANYNJ Port Commerce FIRST (Freight Information for Real-Time System for Transport)

existing flow

user defined flow