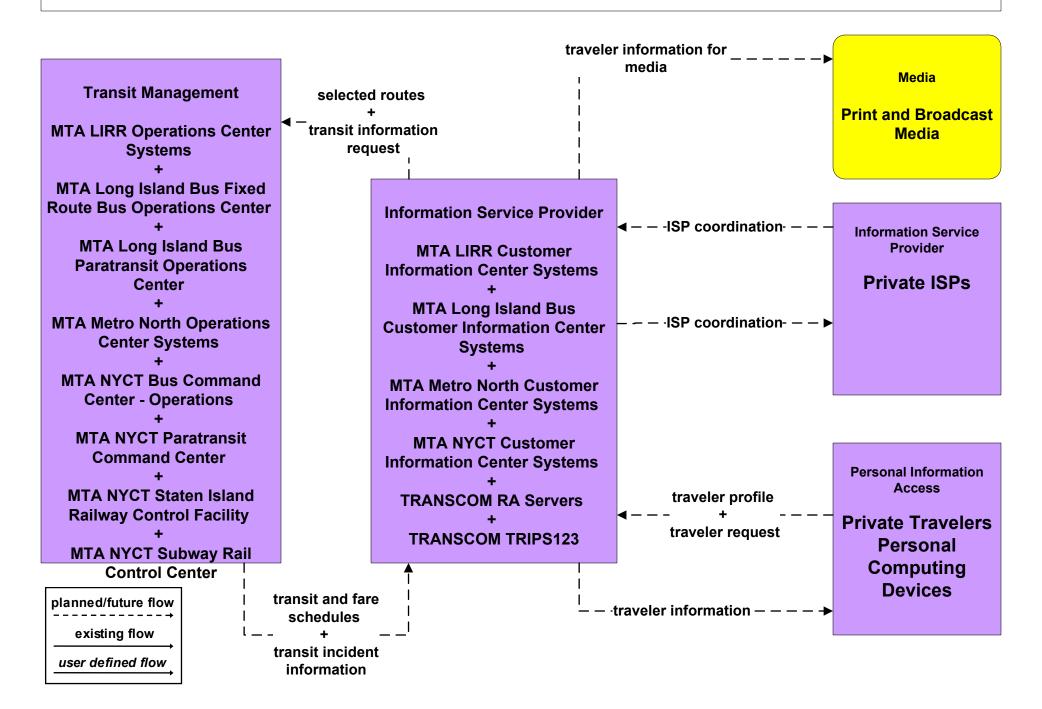

# APTS8 - Transit Traveler Information MTA Long Island Bus



# APTS8 - Transit Traveler Information MTA NYC Transit Bus (1 of 2)



# APTS8 - Transit Traveler Information MTA NYC Transit Subway



## APTS8 - Transit Traveler Information MTA Long Island Rail Road



# APTS8 - Transit Traveler Information MTA Metro North Railroad



# APTS8 - Transit Traveler Information Westchester County Bee Line









## APTS8 - Transit Traveler Information NYCDOT Ferries and Licensed Ferries



#### ATIS1 - Broadcast Traveler Information Metro North Railroad



## ATIS2 - Interactive Traveler Information TRIPS123



## ATIS2 - Interactive Traveler Information MTA Traveler Information Systems



## ATIS2 - Interactive Traveler Information MTA Bridges and Tunnels Traveler Information Systems (FUTURE)



# ATIS2 - Interactive Traveler Information PANYNJ AirTrain Traveler Information Systems



planned/future flow existing flow user defined flow

## ATIS2 - Interactive Traveler Information PANYNJ PATH Traveler Information Systems



# ATIS2 - Interactive Traveler Information PANYNJ Bus Terminals/Stations Traveler Information Systems





# ATIS2 - Interactive Traveler Information PANYNJ Tunnels/Bridges Traveler Information Systems





# ATIS2 - Interactive Traveler Information PANYNJ Port Commerce Traveler Information Systems



## ATIS2 - Interactive Traveler Information NYCDOT Traveler Information Systems



# ATIS2 - Interactive Traveler Information Long Island / Mid Hudson Sou