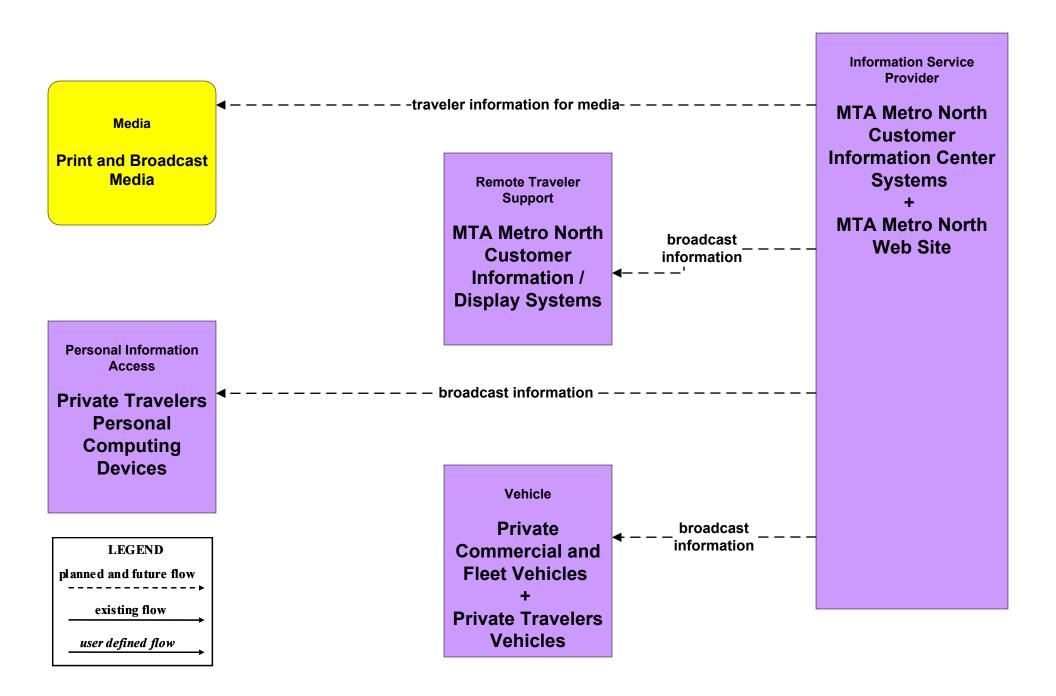

# APTS8 - Transit Traveler Information MTA Long Island Bus



# APTS8 - Transit Traveler Information MTA NYC Transit Bus (1 of 2)



# APTS8 - Transit Traveler Information MTA NYC Transit Subway



## APTS8 - Transit Traveler Information MTA Long Island Rail Road



# APTS8 - Transit Traveler Information MTA Metro North Railroad



# APTS8 - Transit Traveler Information Westchester County Bee Line









## APTS8 - Transit Traveler Information NYCDOT Ferries and Licensed Ferries



#### ATIS1 - Broadcast Traveler Information Metro North Railroad



## ATIS2 - Interactive Traveler Information TRIPS123



## ATIS2 - Interactive Traveler Information MTA Traveler Information Systems



## ATIS2 - Interactive Traveler Information MTA Bridges and Tunnels Traveler Information Systems (FUTURE)



# ATIS2 - Interactive Traveler Information PANYNJ AirTrain Traveler Information Systems



planned/future flow existing flow user defined flow

## ATIS2 - Interactive Traveler Information PANYNJ PATH Traveler Information Systems



# ATIS2 - Interactive Traveler Information PANYNJ Bus Terminals/Stations Traveler Information Systems





# ATIS2 - Interactive Traveler Information PANYNJ Tunnels/Bridges Traveler Information Systems





# ATIS2 - Interactive Traveler Information PANYNJ Port Commerce Traveler Information Systems



## ATIS2 - Interac