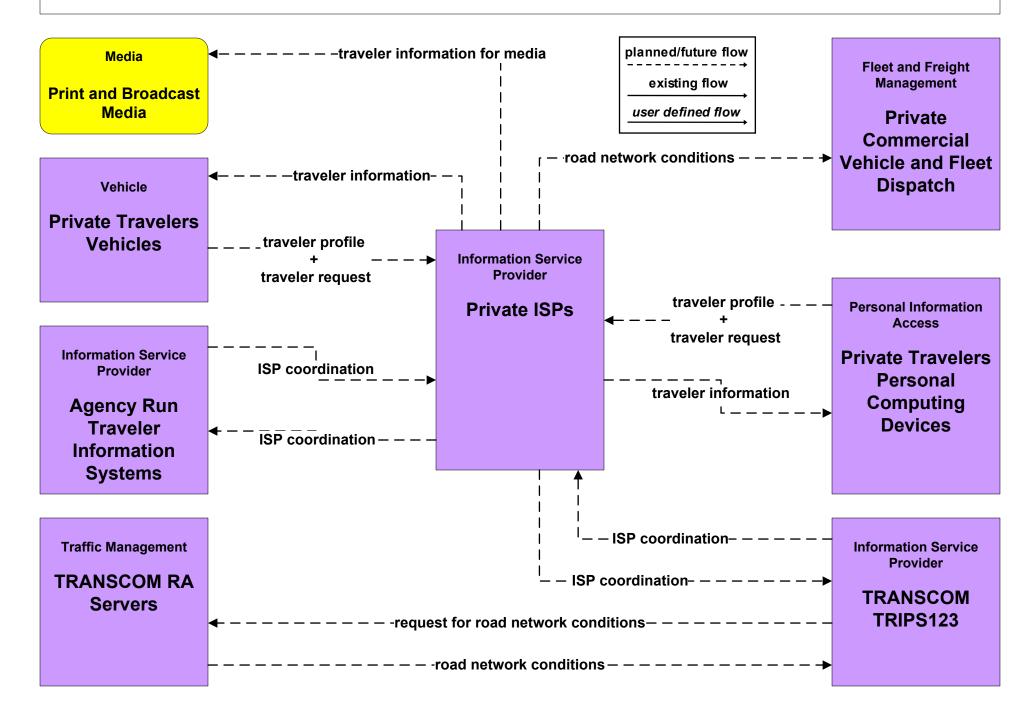

on PANYNJ PATH Traveler Information Systems



# ATIS2 - Interactive Traveler Information PANYNJ Bus Terminals/Stations Traveler Information Systems





# ATIS2 - Interactive Traveler Information PANYNJ Tunnels/Bridges Traveler Information Systems





# ATIS2 - Interactive Traveler Information PANYNJ Port Commerce Traveler Information Systems



## ATIS2 - Interactive Traveler Information NYCDOT Traveler Information Systems



# ATIS2 - Interactive Traveler Information Long Island / Mid Hudson South Transit Operators Traveler Information Systems



# ATIS2 - Interactive Traveler Information Westchester County Bee Line Traveler Information Systems



#### ATIS2 - Interactive Traveler Information NYSDOT Traveler Information Systems



# ATIS2 - Broadcast Traveler Information Private ISPs



# ATIS5 - ISP Based Route Guidance TRIPS123 - Transit Advisor



#### ATMS02 - Probe Surveillance TRANSMIT



planned/future flow \_\_\_\_\_\_ existing flow user defined flow

# ATMS02 - Probe Surveillance New York City Joint TMC



# ATMS02 - Probe Surveillance MTA Bridges and Tunnels



existing flow

user defined flow



# ATMS16 - Parking Facility Management NYCDOT DOT/DCP



user defined flow

# ATMS16 - Parking Facility Management Public and Private Park and Ride





existing flow

user defined flow