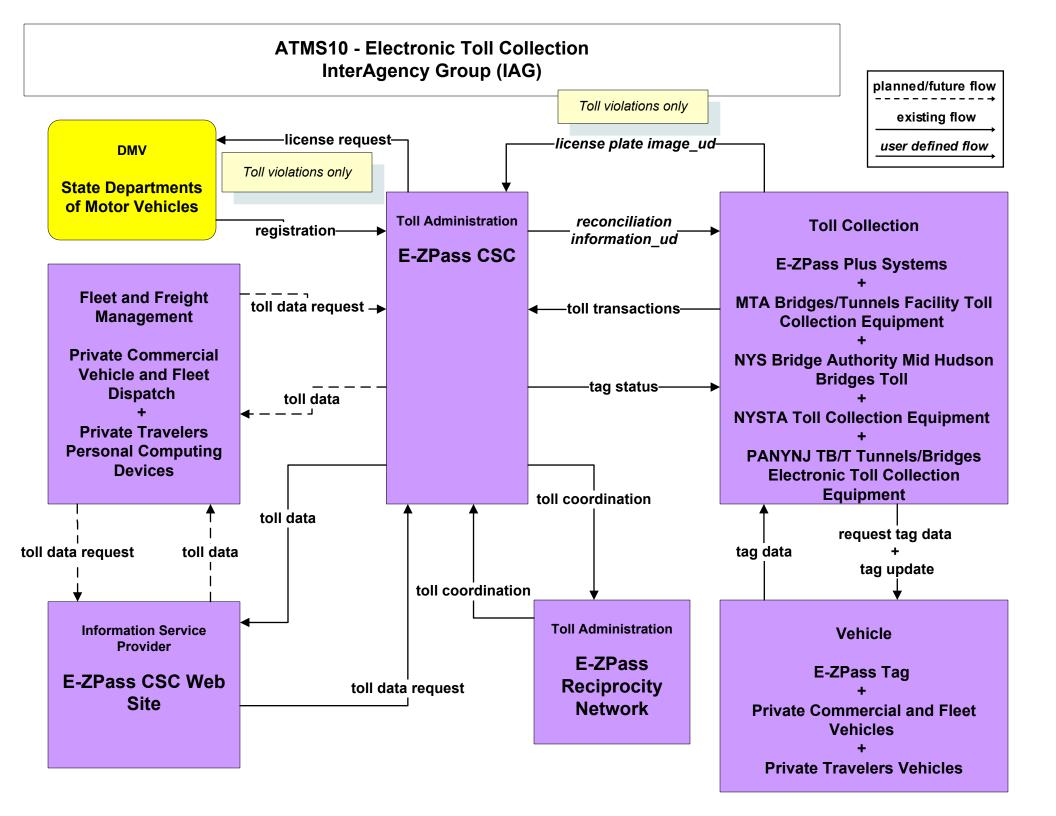

# ATMS02 - Probe Surveillance MTA Bridges and Tunnels

existing flow

user defined flow