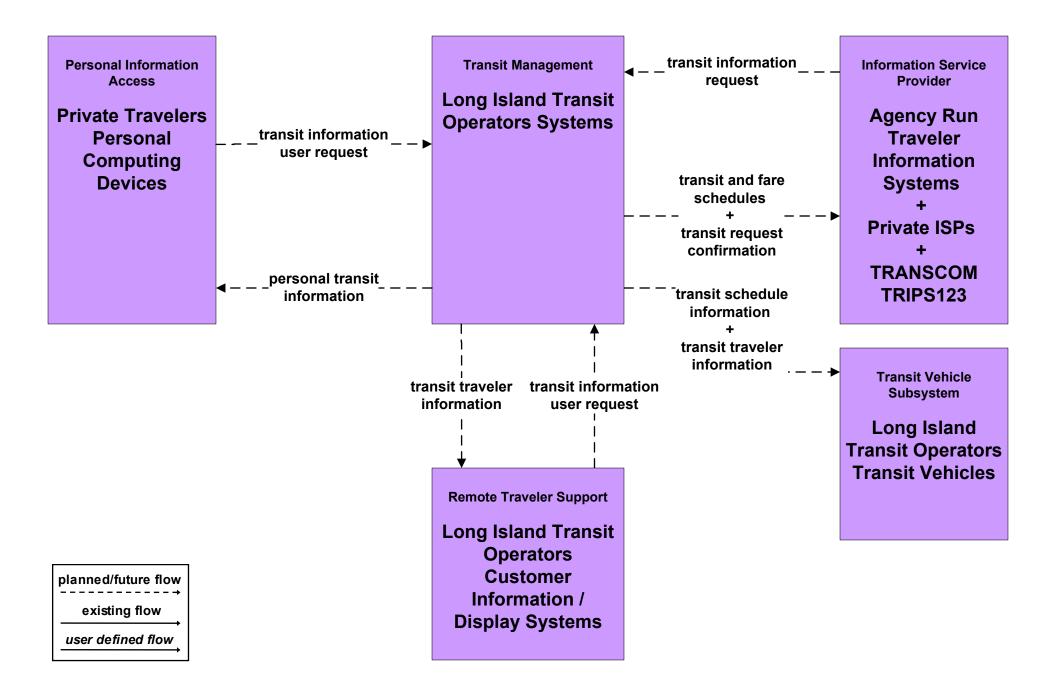

# ATIS2 - Interactive Traveler Information Long Island / Mid Hudson South Transit Operators Traveler Information Systems