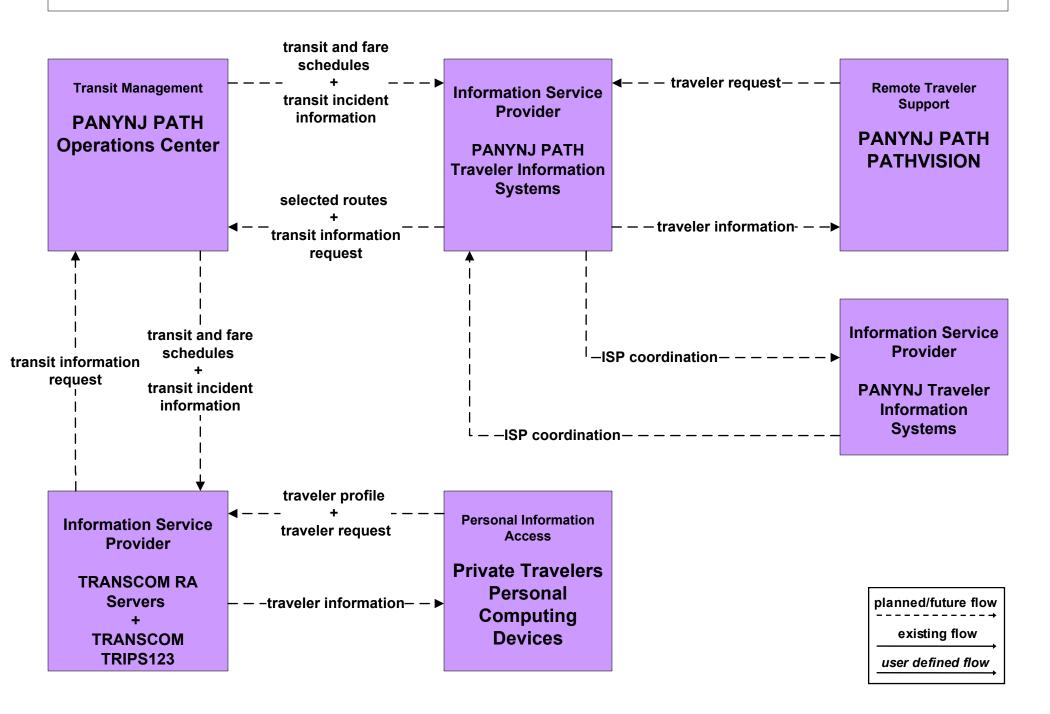

## ATIS2 - Interactive Traveler Information PANYNJ PATH Traveler Information Systems