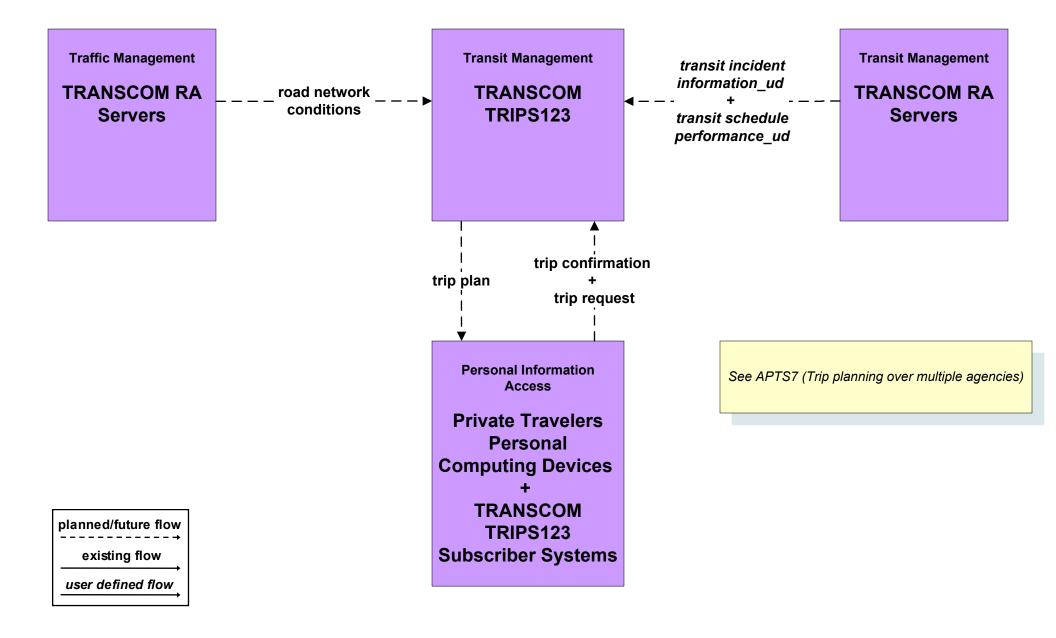

ive Traveler Information PANYNJ Bus Terminals/Stations Traveler Information Systems





# ATIS2 - Interactive Traveler Information PANYNJ Tunnels/Bridges Traveler Information Systems





# ATIS2 - Interactive Traveler Information PANYNJ Port Commerce Traveler Information Systems



## ATIS2 - Interactive Traveler Information NYCDOT Traveler Information Systems



# ATIS2 - Interactive Traveler Information Long Island / Mid Hudson South Transit Operators Traveler Information Systems



# ATIS2 - Interactive Traveler Information Westchester County Bee Line Traveler Information Systems



#### ATIS2 - Interactive Traveler Information NYSDOT Traveler Information Systems



# ATIS2 - Broadcast Traveler Information Private ISPs



# ATIS5 - ISP Based Route Guidance TRIPS123 - Transit Advisor



#### ATMS02 - Probe Surveillance TRANSMIT



planned/future flow \_\_\_\_\_\_ existing flow user defined flow

# ATMS02 - Probe Surveillance New York City Joint TMC



# ATMS02 - Probe Surveillance MTA Bridges and Tunnels



existing flow

user defined flow



# ATMS16 - Parking Facility Management NYCDOT DOT/DCP



user defined flow

# ATMS16 - Parking Facility Management Public and Private Park and Ride





existing flow

user defined flow