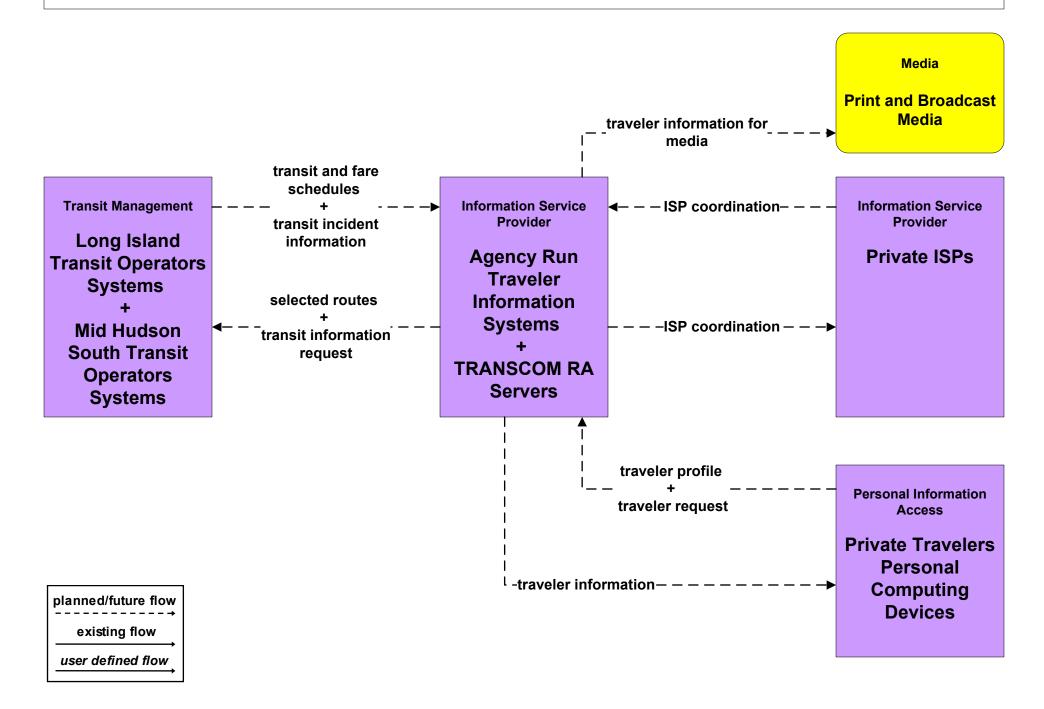

# ATIS2 - Interactive Traveler Information Long Island / Mid Hudson South Transit Operators Traveler Information Systems