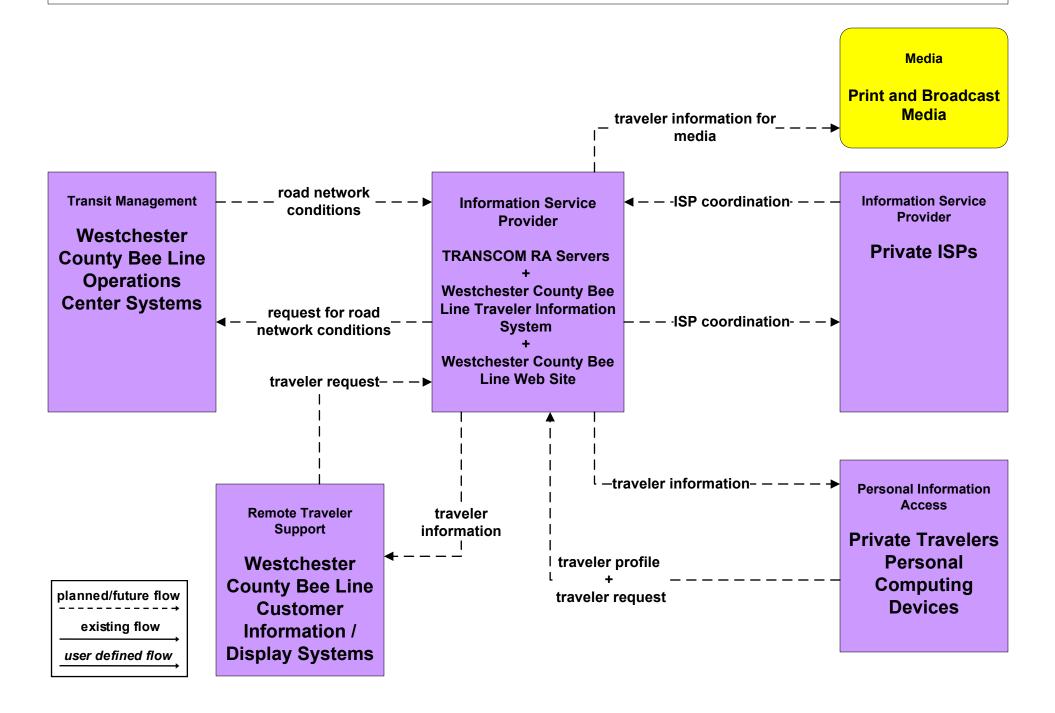

# ATIS2 - Interactive Traveler Information Westchester County Bee Line Traveler Information Systems