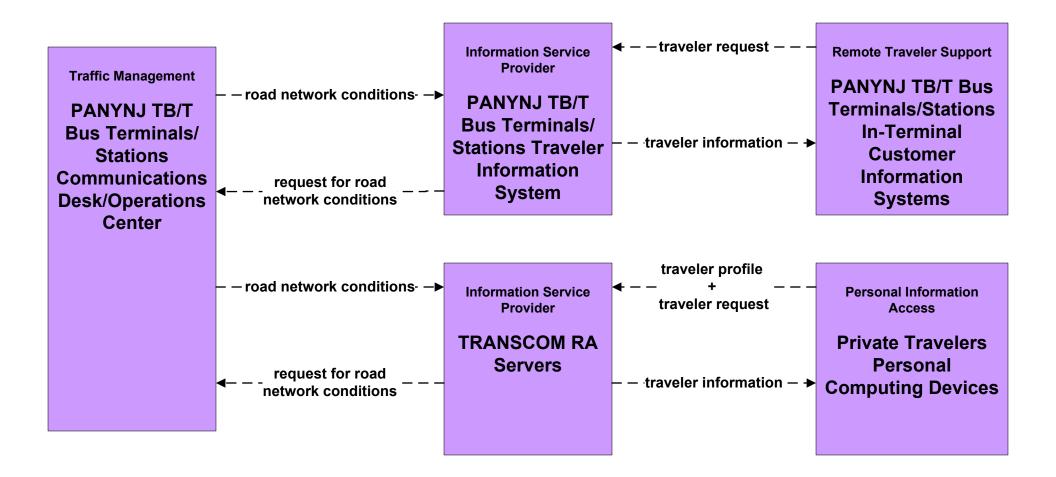

# ATIS2 - Interactive Traveler Information PANYNJ Bus Terminals/Stations Traveler Information Systems