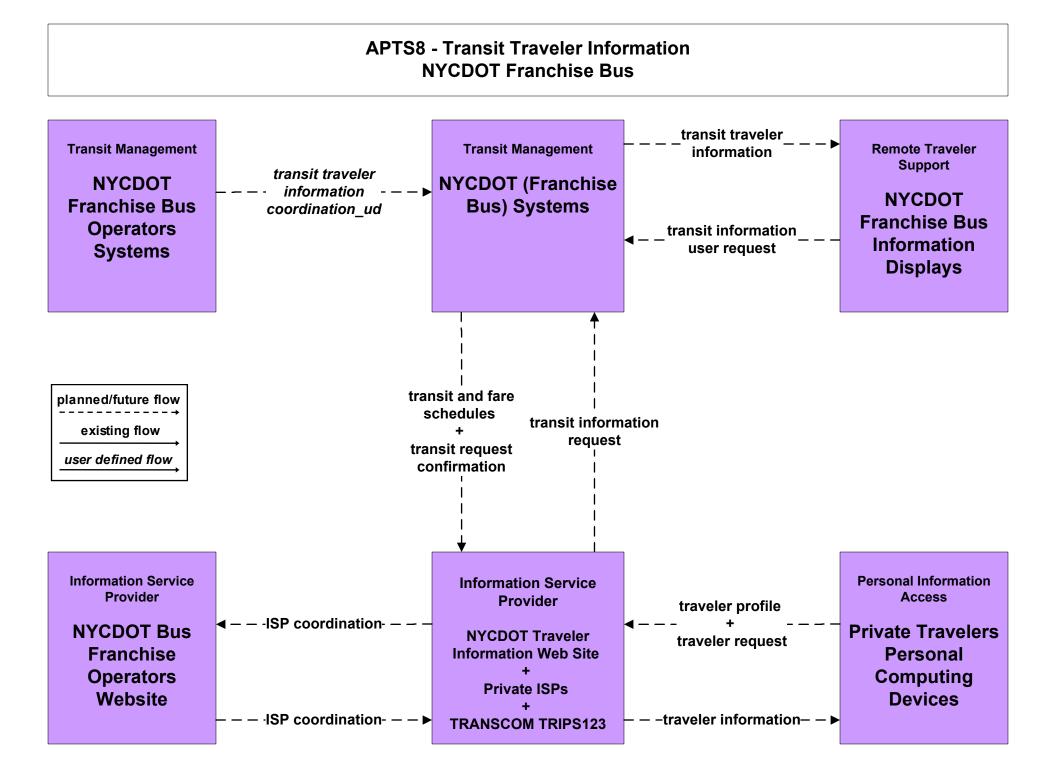

# APTS8 - Transit Traveler Information MTA Long Island Bus



# APTS8 - Transit Traveler Information MTA NYC Transit Bus (1 of 2)



# APTS8 - Transit Traveler Information MTA NYC Transit Subway



## APTS8 - Transit Traveler Information MTA Long Island Rail Road



# APTS8 - Transit Traveler Information MTA Metro North Railroad



# APTS8 - Transit Traveler Information Westchester County Bee Line









## APTS8 - Transit Traveler Information NYCDOT Ferries and Licensed Ferries



#### ATIS1 - Broadcast Traveler Information Metro North Railroad



## ATIS2 - Interactive Traveler Information TRIPS123



## ATIS2 - Interactive Traveler Information MTA Traveler Information Systems



## ATIS2 - Interactive Traveler Information MTA Bridges and Tunnels Traveler Information Systems (FUTURE)



# ATIS2 - Interactive Traveler Information PANYNJ AirTrain Traveler Information Systems



planned/future flow existing flow user defined flow

## ATIS2 - Interactive Traveler Information PANYNJ PATH Traveler Information Systems



# ATIS2 - Interactive Traveler Information PANYNJ Bus Terminals/Stations Traveler Information Systems





# ATIS2 - Interactive Traveler Information PANYNJ Tunnels/Bridges T