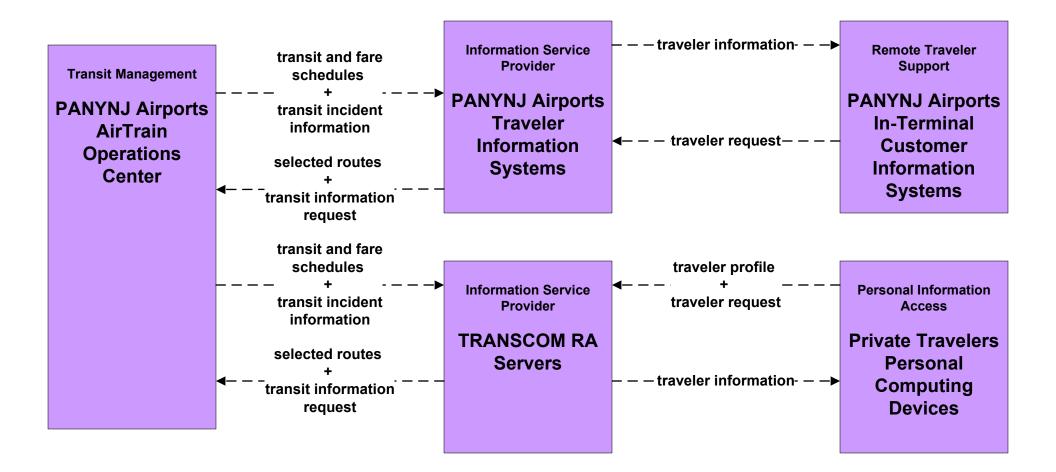

# ATIS2 - Interactive Traveler Information PANYNJ AirTrain Traveler Information Systems

planned/future flow existing flow user defined flow