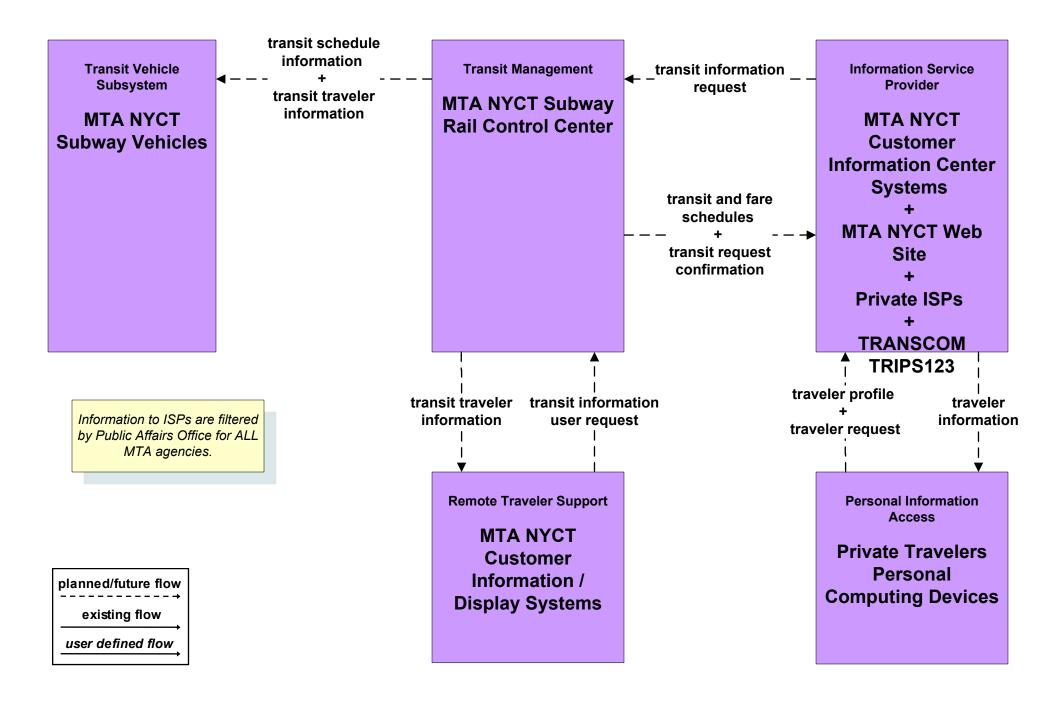

# APTS8 - Transit Traveler Information MTA Long Island Bus



# APTS8 - Transit Traveler Information MTA NYC Transit Bus (1 of 2)



# APTS8 - Transit Traveler Information MTA NYC Transit Subway



## APTS8 - Transit Traveler Information MTA Long Island Rail Road



# APTS8 - Transit Traveler Information MTA Metro North Railroad



# APTS8 - Transit Traveler Information Westchester County Bee Line









## APTS8 - Transit Traveler Information NYCDOT Ferries and Licensed Ferries



#### ATIS1 - Broadcast Traveler Information Metro North Railroad



## ATIS2 - Interactive Traveler Information TRIPS123



## ATIS2 - Interactive Traveler Information MTA Traveler Information Systems



## ATIS2 - Interactive Traveler Information MTA Bridges and Tunnels Traveler Information Systems (FUTURE)



# ATIS2 - Interactive Traveler Information PANYNJ AirTrain Traveler Information Systems



planned/future flow existing flow user defined flow

## ATIS2 - Interactive Traveler Information PANYNJ