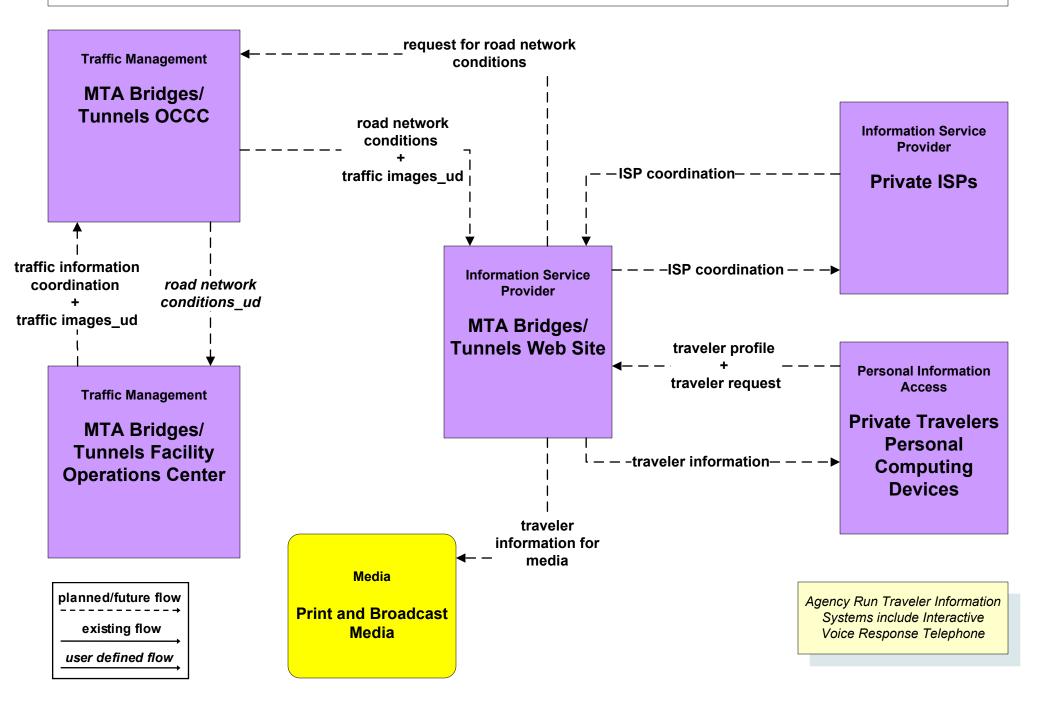

## ATIS2 - Interactive Traveler Information MTA Bridges and Tunnels Traveler Information Systems (FUTURE)