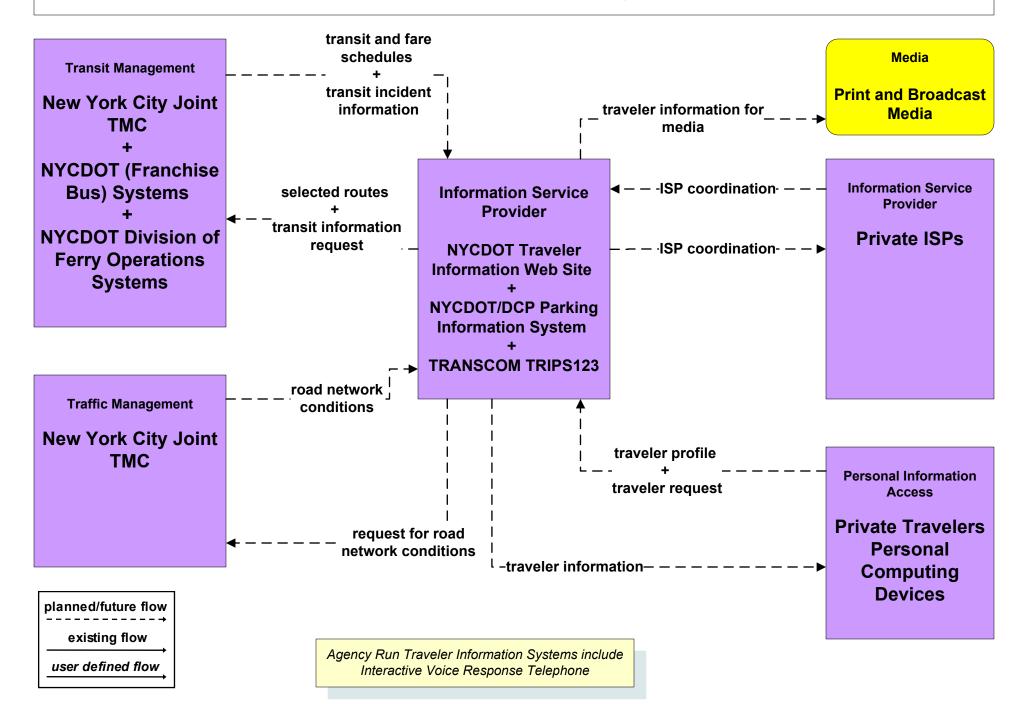

IS2 - Interactive Traveler Information MTA Traveler Information Systems



## ATIS2 - Interactive Traveler Information MTA Bridges and Tunnels Traveler Information Systems (FUTURE)



# ATIS2 - Interactive Traveler Information PANYNJ AirTrain Traveler Information Systems



planned/future flow existing flow user defined flow

## ATIS2 - Interactive Traveler Information PANYNJ PATH Traveler Information Systems



# ATIS2 - Interactive Traveler Information PANYNJ Bus Terminals/Stations Traveler Information Systems





# ATIS2 - Interactive Traveler Information PANYNJ Tunnels/Bridges Traveler Information Systems





# ATIS2 - Interactive Traveler Information PANYNJ Port Commerce Traveler Information Systems



## ATIS2 - Interactive Traveler Information NYCDOT Traveler Information Systems



# ATIS2 - Interactive Traveler Information Long Island / Mid Hudson South Transit Operators Traveler Information Systems



# ATIS2 - Interactive Traveler Information Westchester County Bee Line Traveler Information Systems



#### ATIS2 - Interactive Traveler Information NYSDOT Traveler Information Systems



# ATIS2 - Broadcast Traveler Information Private ISPs



# ATIS5 - ISP Based Route Guidance TRIPS123 - Transit Advisor



#### ATMS02 - Probe Surveillance TRANSMIT



planned/future flow \_\_\_\_\_\_ existing flow user defined flow

# ATMS02 - Probe Surveillance New York City Joint TMC



# ATMS02 - Probe Surveillance MTA Bridges and Tunnels



existing flow

user defined flow



# ATMS16 - Parking Facility Management NYCDOT DOT/DCP



user defined flow

# ATMS16 - Parking Facility