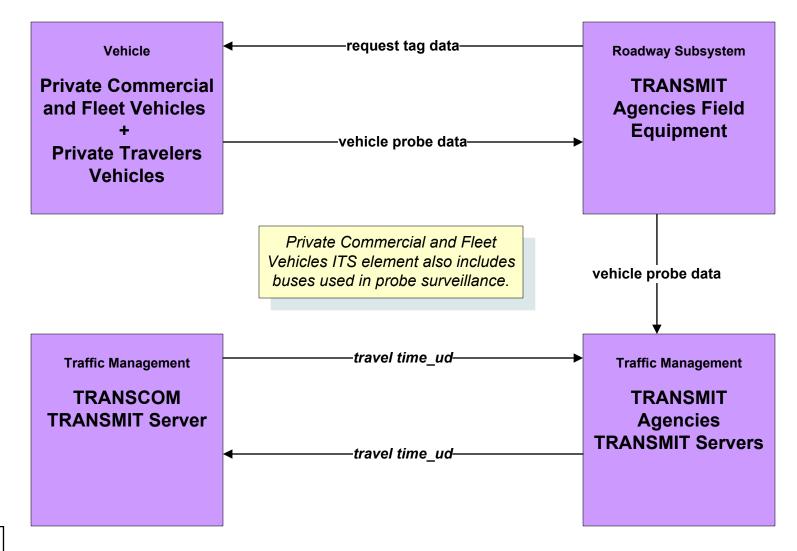

#### ATMS02 - Probe Surveillance TRANSMIT

planned/future flow \_\_\_\_\_\_ existing flow user defined flow