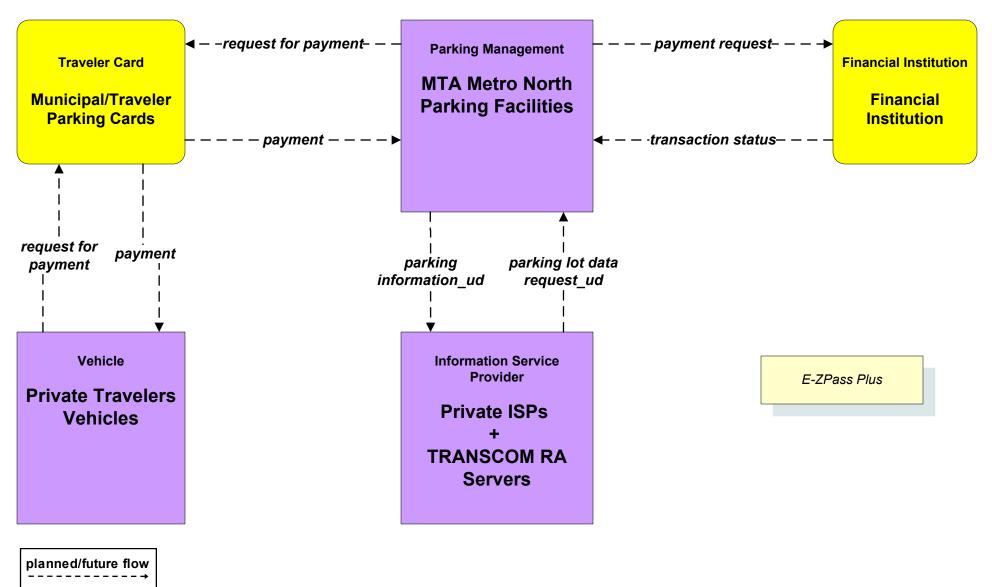

g Island / Mid Hudson South Transit Operators Traveler Information Systems



# ATIS2 - Interactive Traveler Information Westchester County Bee Line Traveler Information Systems



#### ATIS2 - Interactive Traveler Information NYSDOT Traveler Information Systems



# ATIS2 - Broadcast Traveler Information Private ISPs



# ATIS5 - ISP Based Route Guidance TRIPS123 - Transit Advisor



#### ATMS02 - Probe Surveillance TRANSMIT



planned/future flow \_\_\_\_\_\_ existing flow user defined flow

# ATMS02 - Probe Surveillance New York City Joint TMC



# ATMS02 - Probe Surveillance MTA Bridges and Tunnels



existing flow

user defined flow



# ATMS16 - Parking Facility Management NYCDOT DOT/DCP



user defined flow

# ATMS16 - Parking Facility Management Public and Private Park and Ride





existing flow

user defined flow