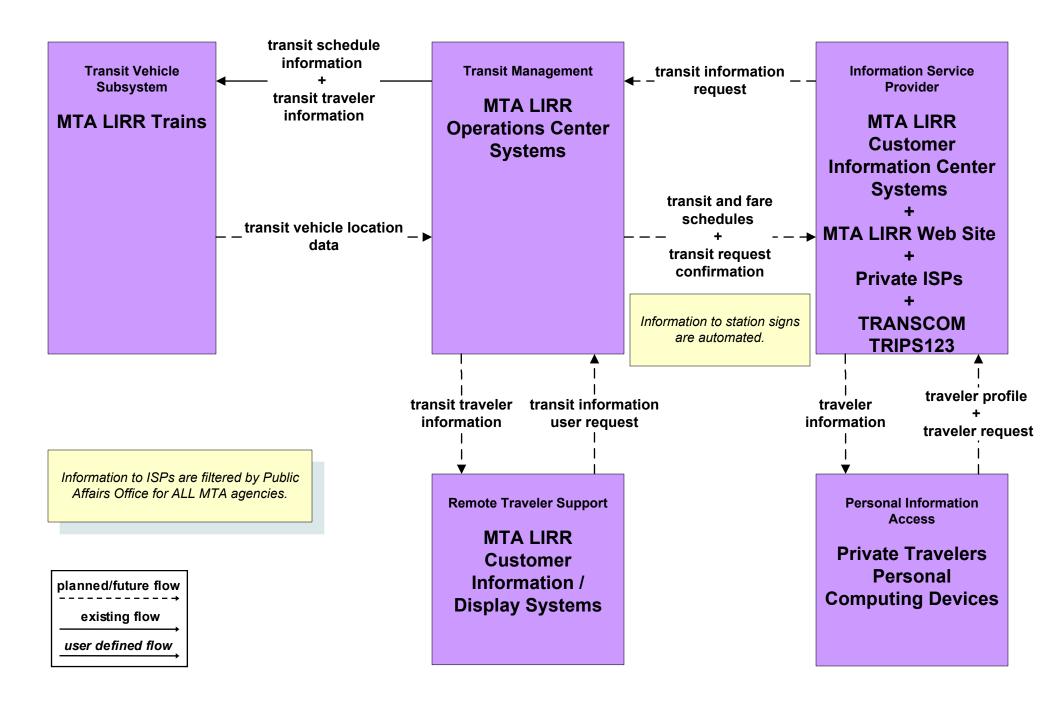

# APTS8 - Transit Traveler Information MTA Long Island Bus



# APTS8 - Transit Traveler Information MTA NYC Transit Bus (1 of 2)



# APTS8 - Transit Traveler Information MTA NYC Transit Subway



## APTS8 - Transit Traveler Information MTA Long Island Rail Road



# APTS8 - Transit Traveler Information MTA Metro North Railroad



# APTS8 - Transit Traveler Information Westchester County Bee Line









## APTS8 - Transit Traveler Information NYCDOT Ferries and Licensed Ferries



#### ATIS1 - Broadcast Traveler Information Metro North Railroad



## ATIS2 - Interactive Traveler Information TRIPS123



## ATIS2 - Interactive Traveler Information MTA Traveler Information Systems



## ATIS2 - Interactive Traveler Information MTA Bridges and Tunnels Traveler Information Systems (FUTURE)



# ATIS2 - Interactive Traveler Information PANYNJ AirTrain Traveler Information Systems



planned/future flow existing flow user defined flow

## ATIS2 - Interactive Traveler Information PANYNJ PATH Traveler Information Systems



# ATIS2 - Interactive Traveler