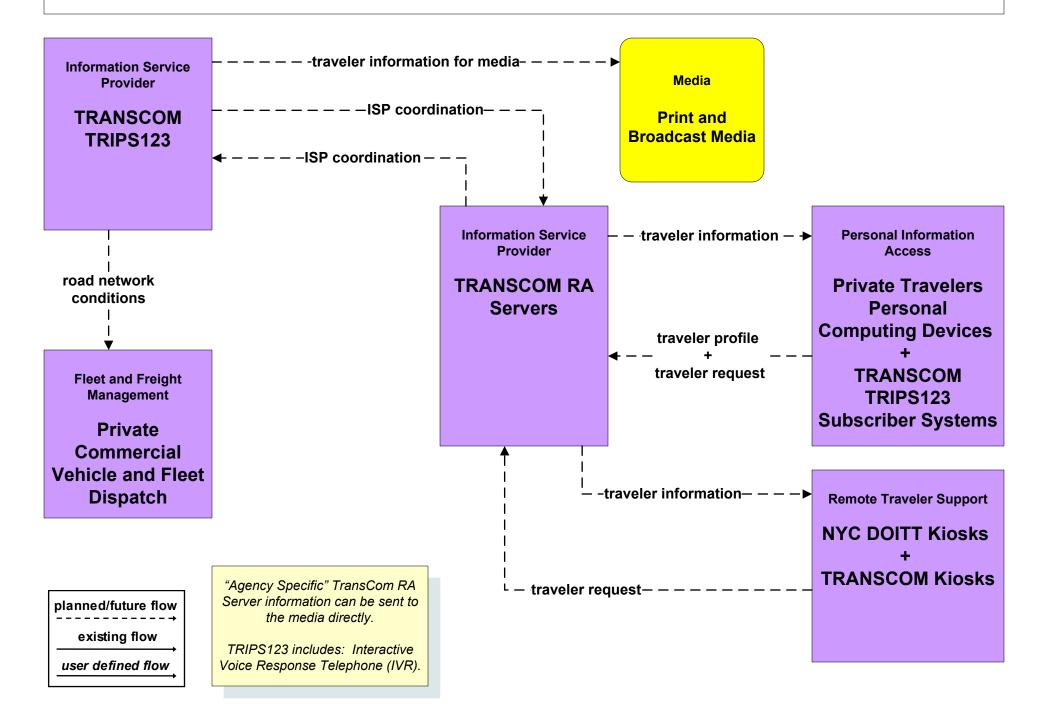

# APTS8 - Transit Traveler Information MTA Long Island Bus



# APTS8 - Transit Traveler Information MTA NYC Transit Bus (1 of 2)



# APTS8 - Transit Traveler Information MTA NYC Transit Subway



## APTS8 - Transit Traveler Information MTA Long Island Rail Road



# APTS8 - Transit Traveler Information MTA Metro North Railroad



# APTS8 - Transit Traveler Information Westchester County Bee Line









## APTS8 - Transit Traveler Information NYCDOT Ferries and Licensed Ferries



#### ATIS1 - Broadcast Traveler Information Metro North Railroad



## ATIS2 - Interactive Traveler Information TRIPS123



## ATIS2 - Interactive Traveler Information MTA Traveler Information Systems



## ATIS2 - Interactive Traveler Information MTA Bridges and Tunnels Traveler Information Systems (FUTURE)



# ATIS2 - Interactive Traveler Information PANYNJ AirTrain Traveler Information Systems



planned/future flow existing flow user defined flow

## ATIS2 - Interactive Traveler Information PANYNJ PATH Traveler Information Systems



# ATIS2 - Interactive Traveler Information PANYNJ Bus Terminals/Stations Traveler Information Systems





# ATIS2 - Interactive Traveler Information PANYNJ Tunnels/Bridges Traveler Information Systems





# ATIS2 - Interactive Traveler Information PANYNJ Port Commerce Traveler Information Systems



## ATIS2 - Interactive Traveler Information NYCDOT Traveler Information Sy