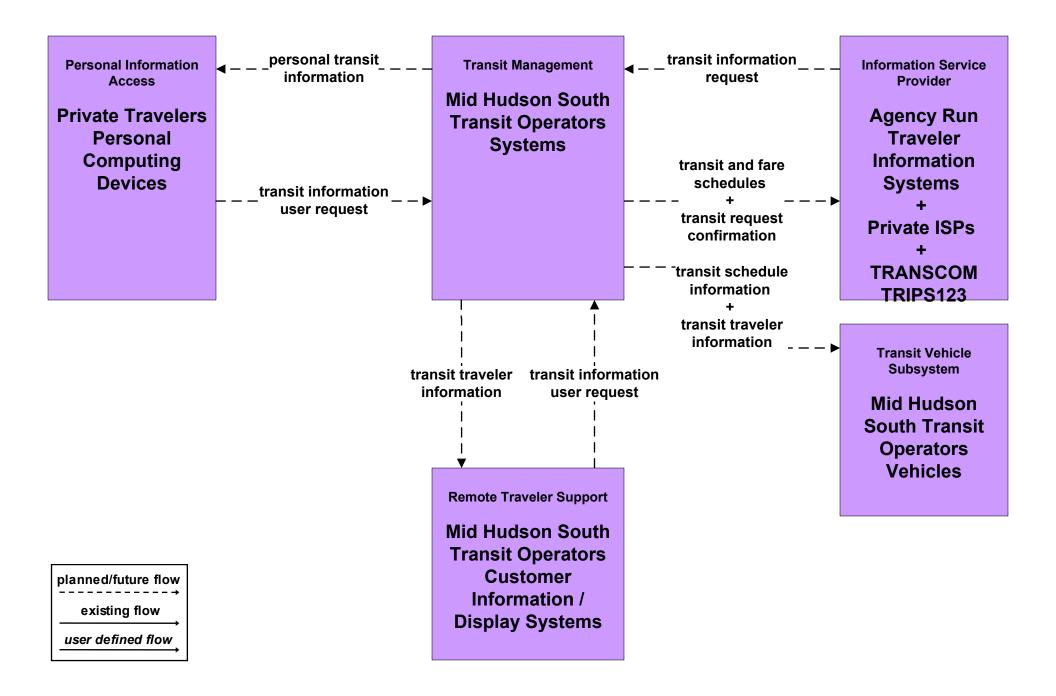

# ATIS2 - Interactive Traveler Information Long Island / Mid Hudson South Transit Operators Traveler Information Systems