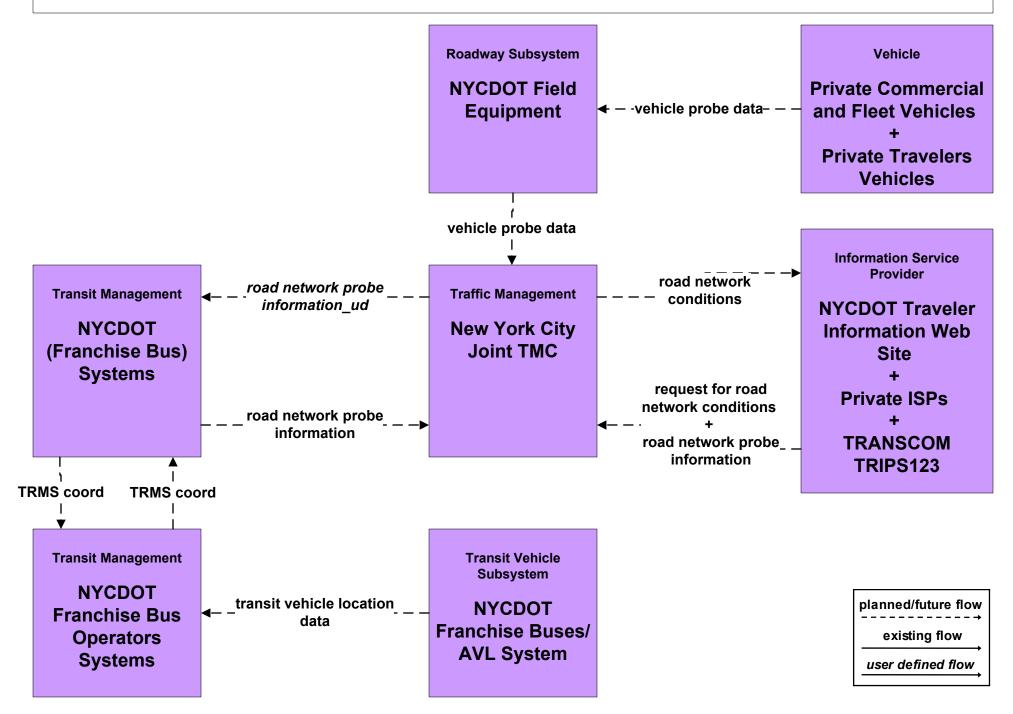

rmation Systems





# ATIS2 - Interactive Traveler Information PANYNJ Port Commerce Traveler Information Systems



## ATIS2 - Interactive Traveler Information NYCDOT Traveler Information Systems



# ATIS2 - Interactive Traveler Information Long Island / Mid Hudson South Transit Operators Traveler Information Systems



# ATIS2 - Interactive Traveler Information Westchester County Bee Line Traveler Information Systems



#### ATIS2 - Interactive Traveler Information NYSDOT Traveler Information Systems



# ATIS2 - Broadcast Traveler Information Private ISPs



# ATIS5 - ISP Based Route Guidance TRIPS123 - Transit Advisor



#### ATMS02 - Probe Surveillance TRANSMIT



planned/future flow \_\_\_\_\_\_ existing flow user defined flow

# ATMS02 - Probe Surveillance New York City Joint TMC



# ATMS02 - Probe Surveillance MTA Bridges and Tunnels



existing flow

user defined flow



# ATMS16 - Parking Facility Management NYCDOT DOT/DCP



user defined flow

# ATMS16 - Parking Facility Management Public and Private Park and Ride





existing flow

user defined flow