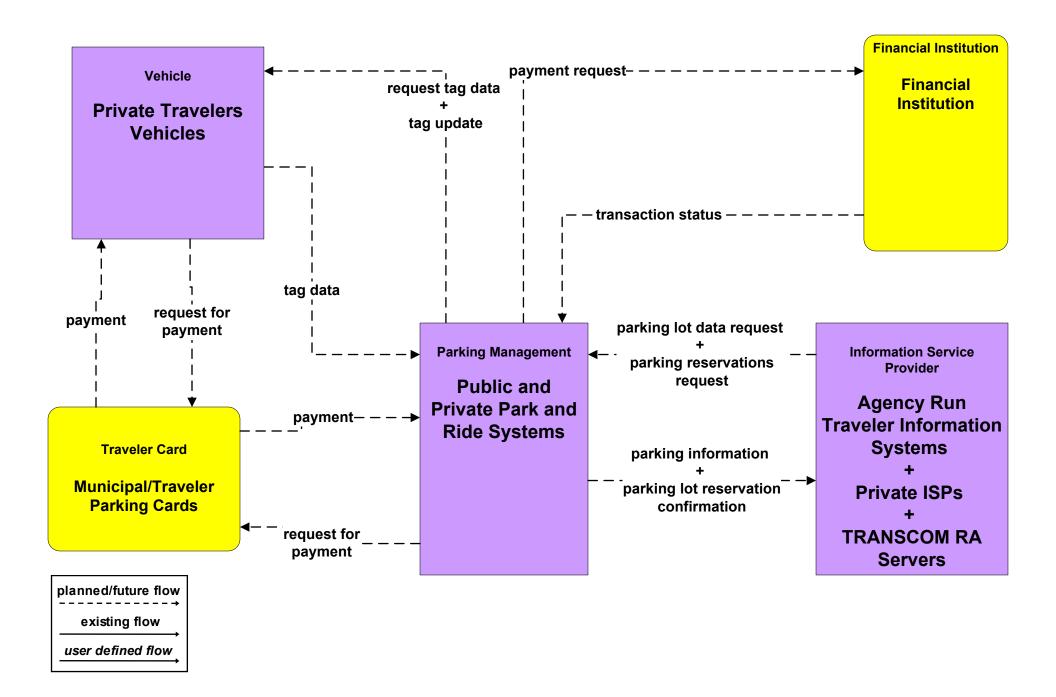

# ATMS16 - Parking Facility Management Public and Private Park and Ride

existing flow

user defined flow