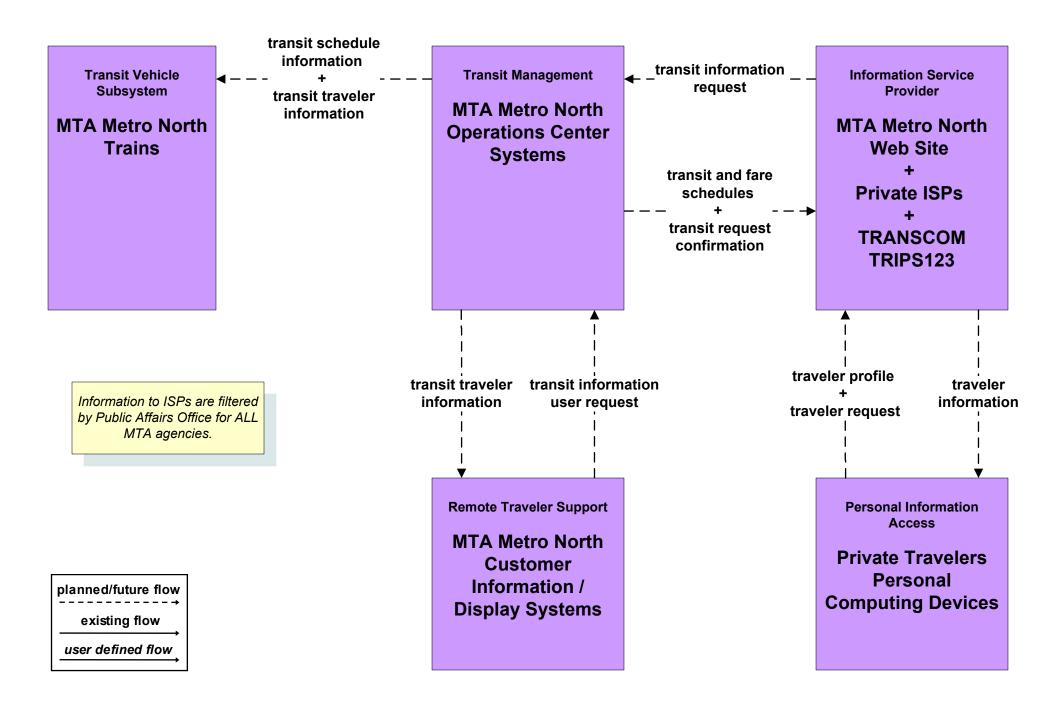

# APTS8 - Transit Traveler Information MTA Long Island Bus



# APTS8 - Transit Traveler Information MTA NYC Transit Bus (1 of 2)



# APTS8 - Transit Traveler Information MTA NYC Transit Subway



## APTS8 - Transit Traveler Information MTA Long Island Rail Road



# APTS8 - Transit Traveler Information MTA Metro North Railroad



# APTS8 - Transit Traveler Information Westchester County Bee Line









## APTS8 - Transit Traveler Information NYCDOT Ferries and Licensed Ferries



#### ATIS1 - Broadcast Traveler Information Metro North Railroad



## ATIS2 - Interactive Traveler Information TRIPS123



## ATIS2 - Interactive Traveler Information MTA Traveler Information Systems



## ATIS2 - Interactive Traveler Information MTA Bridges and Tunnels Traveler Information Systems (FUTURE)



# ATIS2 - Interactive Traveler Information PANYNJ AirTrain Traveler Information Systems



planned/future flow existing flow user defined flow

## ATIS2 - Interactive Traveler Information PANYNJ PATH Traveler Information Systems



# ATIS2 - Interactive Traveler Information PANYNJ Bus Terminals/Stations Traveler Information Syst