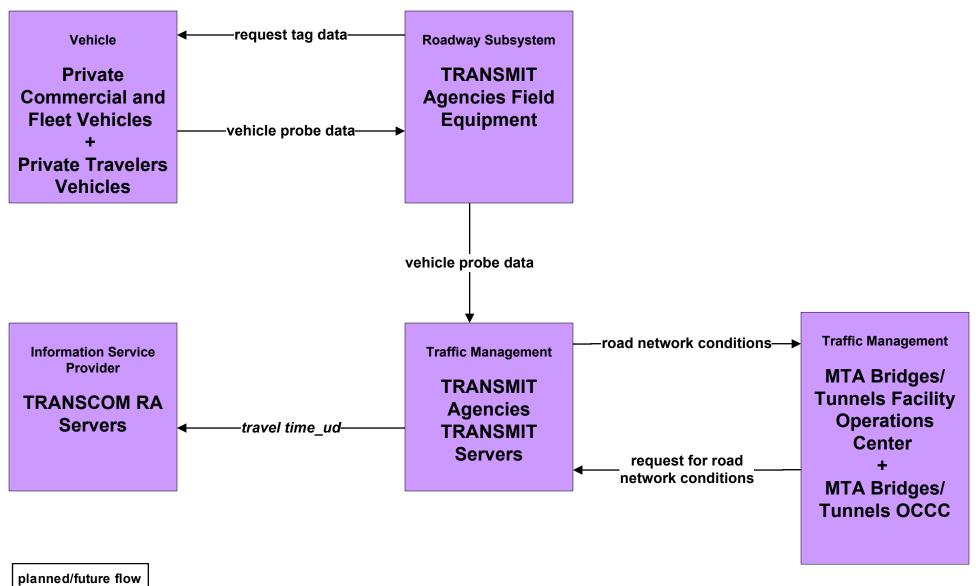

#### ATMS02 - Probe Surveillance TRANSMIT

planned/future flow \_\_\_\_\_\_ existing flow user defined flow