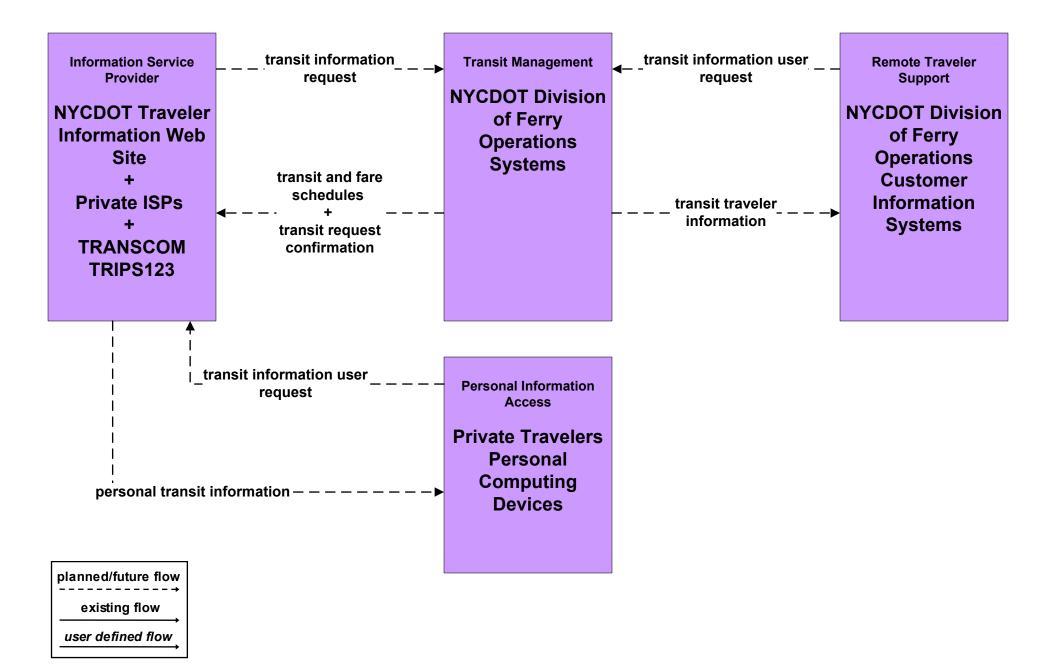

# APTS8 - Transit Traveler Information MTA Long Island Bus



# APTS8 - Transit Traveler Information MTA NYC Transit Bus (1 of 2)



# APTS8 - Transit Traveler Information MTA NYC Transit Subway



## APTS8 - Transit Traveler Information MTA Long Island Rail Road



# APTS8 - Transit Traveler Information MTA Metro North Railroad



# APTS8 - Transit Traveler Information Westchester County Bee Line









## APTS8 - Transit Traveler Information NYCDOT Ferries and Licensed Ferries



#### ATIS1 - Broadcast Traveler Information Metro North Railroad



## ATIS2 - Interactive Traveler Information TRIPS123



## ATIS2 - Interactive Traveler Information MTA Traveler Information Systems



## ATIS2 - Interactive Traveler Information MTA Bridges and Tunnels Traveler Information Systems (FUTURE)



# ATIS2 - Interactive Traveler Information PANYNJ AirTrain Traveler Information Systems



planned/future flow existing flow user defined flow

## ATIS2 - Interactive Traveler Information PANYNJ PATH Traveler Information Systems



# ATIS2 - Interactive Traveler Information PANYNJ Bus Terminals/Stations Traveler Information Systems





# ATIS2 - Interactive Traveler Information PANYNJ Tunnels/Bridges Traveler Information Systems





# ATIS2 - Interactive Traveler Information PAN