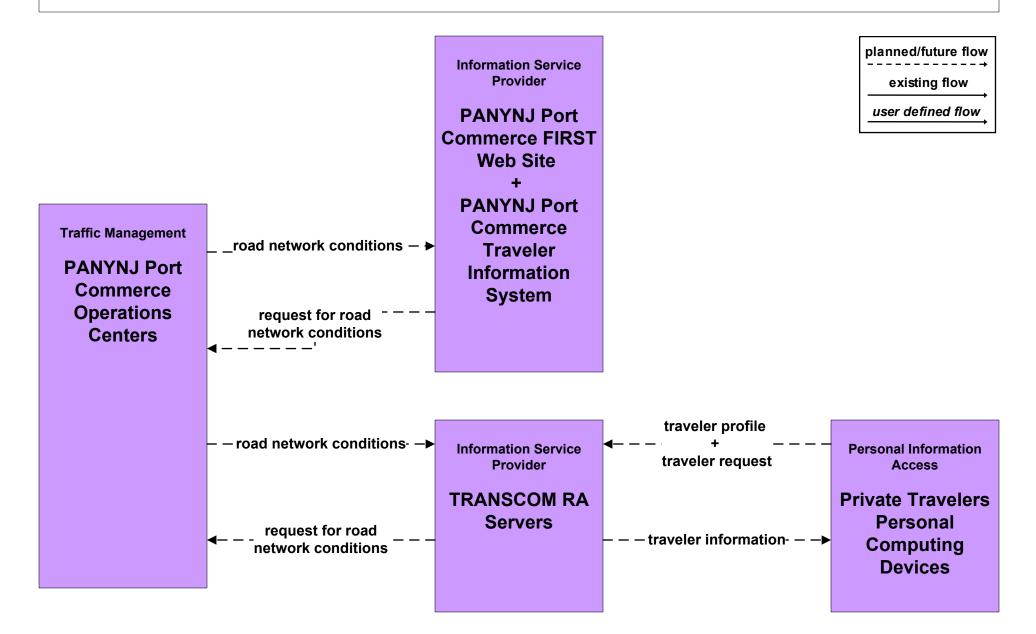

# ATIS2 - Interactive Traveler Information PANYNJ Port Commerce Traveler Information Systems