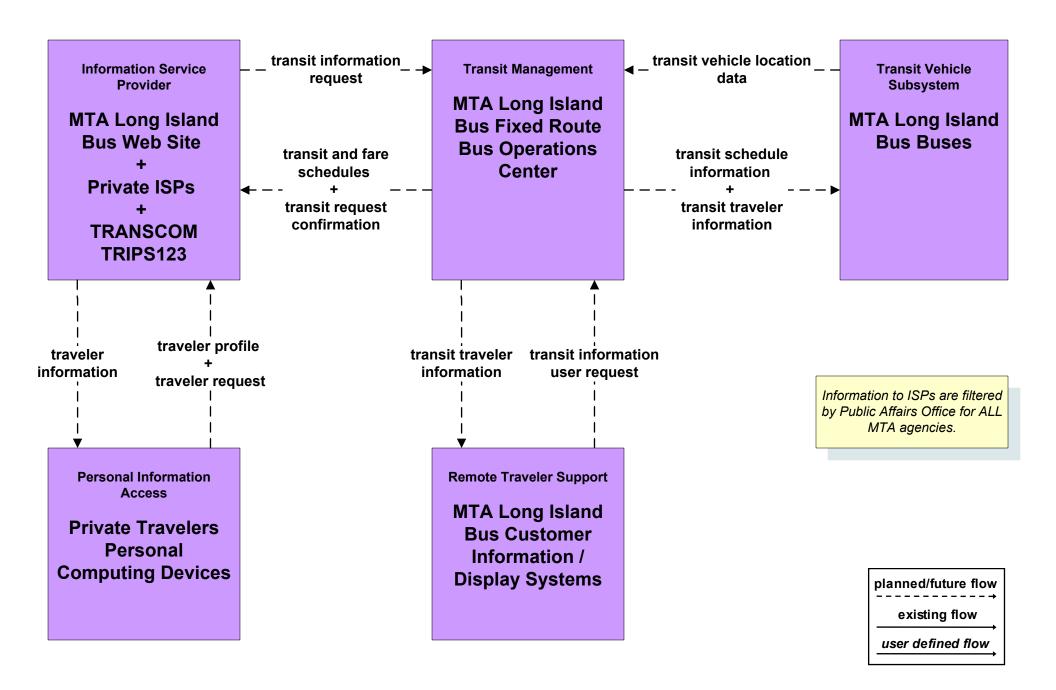

# APTS8 - Transit Traveler Information MTA Long Island Bus



# APTS8 - Transit Traveler Information MTA NYC Transit Bus (1 of 2)



# APTS8 - Transit Traveler Information MTA NYC Transit Subway



## APTS8 - Transit Traveler Information MTA Long Island Rail Road



# APTS8 - Transit Traveler Information MTA Metro North Railroad



# APTS8 - Transit Traveler Information Westchester County Bee Line









## APTS8 - Transit Traveler Information NYCDOT Ferries and Licensed Ferries



#### ATIS1 - Broadcast Traveler Information Metro North Railroad



## ATIS2 - Interactive Traveler Information TRIPS123



## ATIS2 - Interactive Traveler Information MTA Traveler Information Systems



## ATIS2 - Interactive Traveler Information MTA Bridges and Tunnels Traveler Information Systems (FUTURE)



# ATIS2 - Interactive Traveler Information PANYNJ AirTrain