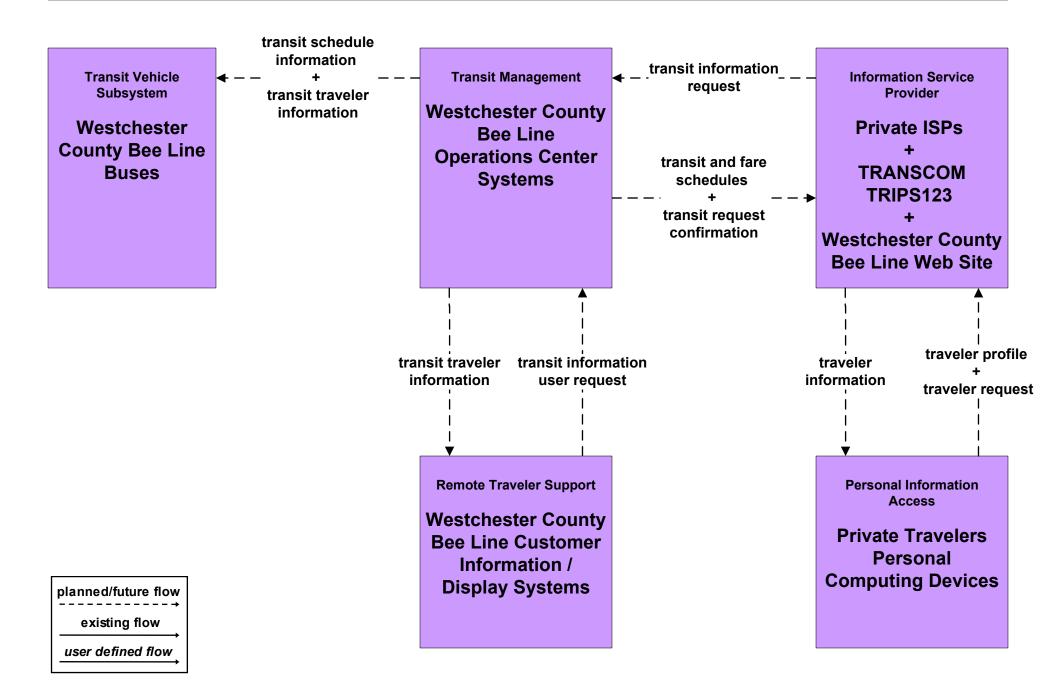

# APTS8 - Transit Traveler Information MTA Long Island Bus



# APTS8 - Transit Traveler Information MTA NYC Transit Bus (1 of 2)



# APTS8 - Transit Traveler Information MTA NYC Transit Subway



## APTS8 - Transit Traveler Information MTA Long Island Rail Road



# APTS8 - Transit Traveler Information MTA Metro North Railroad



# APTS8 - Transit Traveler Information Westchester County Bee Line









## APTS8 - Transit Traveler Information NYCDOT Ferries and Licensed Ferries



#### ATIS1 - Broadcast Traveler Information Metro North Railroad



## ATIS2 - Interactive Traveler Information TRIPS123



## ATIS2 - Interactive Traveler Information MTA Traveler Information Systems



## ATIS2 - Interactive Traveler Information MTA Bridges and Tunnels Traveler Information Systems (FUTURE)



# ATIS2 - Interactive Traveler Information PANYNJ AirTrain Traveler Information Systems



planned/future flow existing flow user defined flow

## ATIS2 - Interactive Traveler Information PANYNJ PATH Traveler Information Systems



# ATIS2 - Interactive Traveler Information PANYNJ Bus Terminals/Stations Traveler Information Systems





# ATIS2 - Interactive Traveler Information PANYNJ Tunnels/Bri