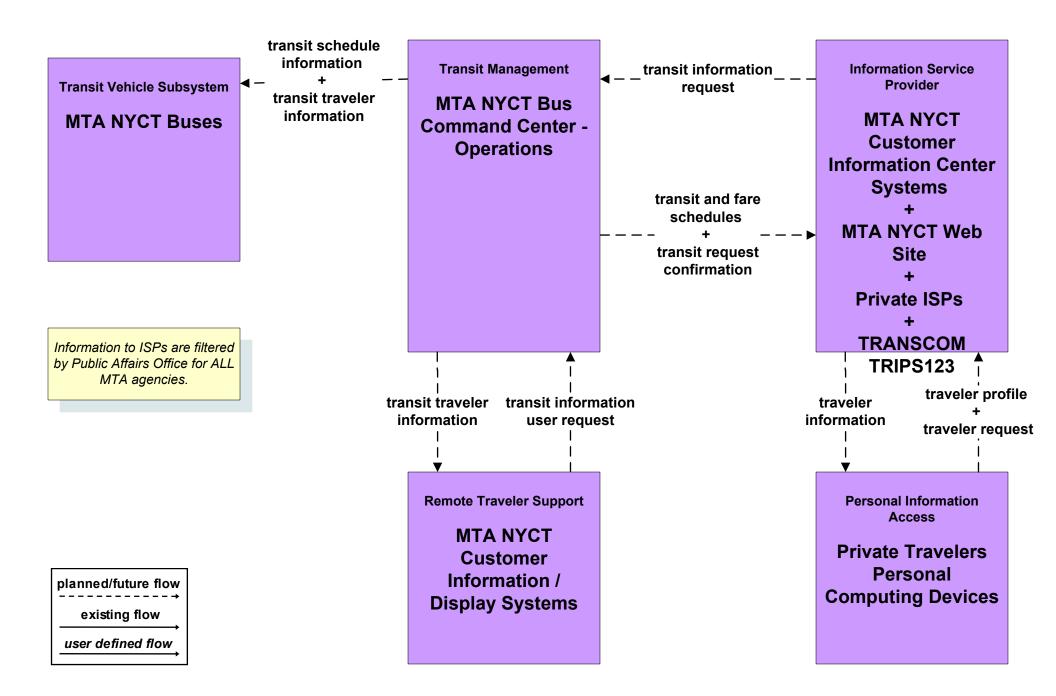

# APTS8 - Transit Traveler Information MTA Long Island Bus



# APTS8 - Transit Traveler Information MTA NYC Transit Bus (1 of 2)



# APTS8 - Transit Traveler Information MTA NYC Transit Subway



## APTS8 - Transit Traveler Information MTA Long Island Rail Road



# APTS8 - Transit Traveler Information MTA Metro North Railroad



# APTS8 - Transit Traveler Information Westchester County Bee Line









## APTS8 - Transit Traveler Information NYCDOT Ferries and Licensed Ferries



#### ATIS1 - Broadcast Traveler Information Metro North Railroad



## ATIS2 - Interactive Traveler Information TRIPS123



## ATIS2 - Interactive Traveler Information MTA Traveler Information Systems



## ATIS2 - Interactive Traveler Information MTA Bridges and Tunnels Traveler Information Systems (FUTURE)



# ATIS2 - Interactive Traveler Information PANYNJ AirTrain Traveler Information Systems



planned/future flow existing flow user