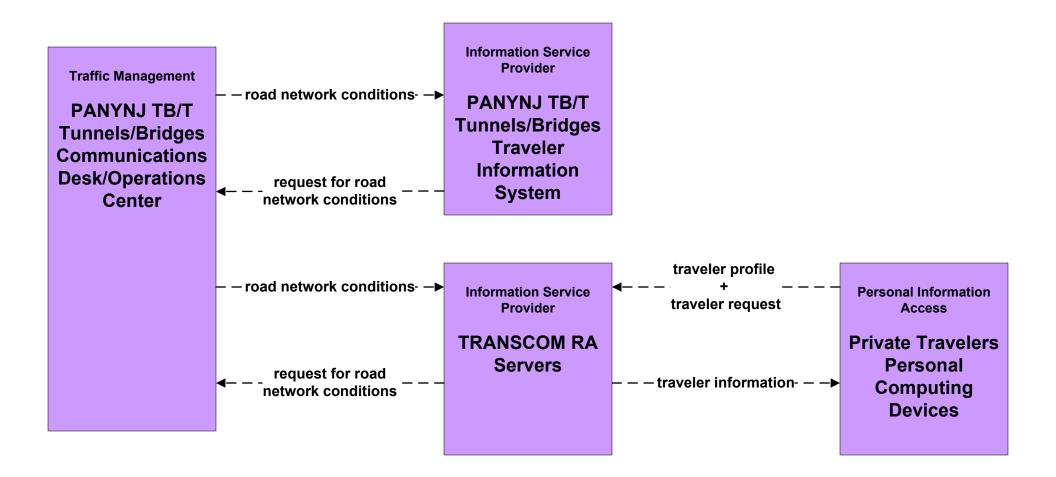

# ATIS2 - Interactive Traveler Information PANYNJ Tunnels/Bridges Traveler Information Systems