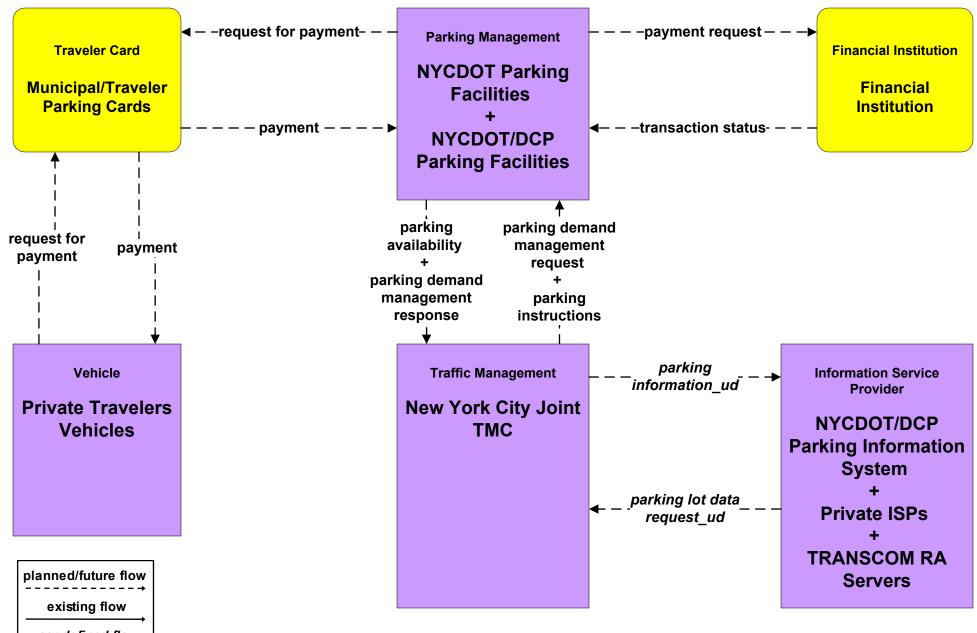

nformation NYCDOT Traveler Information Systems



# ATIS2 - Interactive Traveler Information Long Island / Mid Hudson South Transit Operators Traveler Information Systems



# ATIS2 - Interactive Traveler Information Westchester County Bee Line Traveler Information Systems



#### ATIS2 - Interactive Traveler Information NYSDOT Traveler Information Systems



# ATIS2 - Broadcast Traveler Information Private ISPs



# ATIS5 - ISP Based Route Guidance TRIPS123 - Transit Advisor



#### ATMS02 - Probe Surveillance TRANSMIT



planned/future flow \_\_\_\_\_\_ existing flow user defined flow

# ATMS02 - Probe Surveillance New York City Joint TMC



# ATMS02 - Probe Surveillance MTA Bridges and Tunnels



existing flow

user defined flow



# ATMS16 - Parking Facility Management NYCDOT DOT/DCP



user defined flow

# ATMS16 - Parking Facility Management Public and Private Park and Ride





existing flow

user defined flow