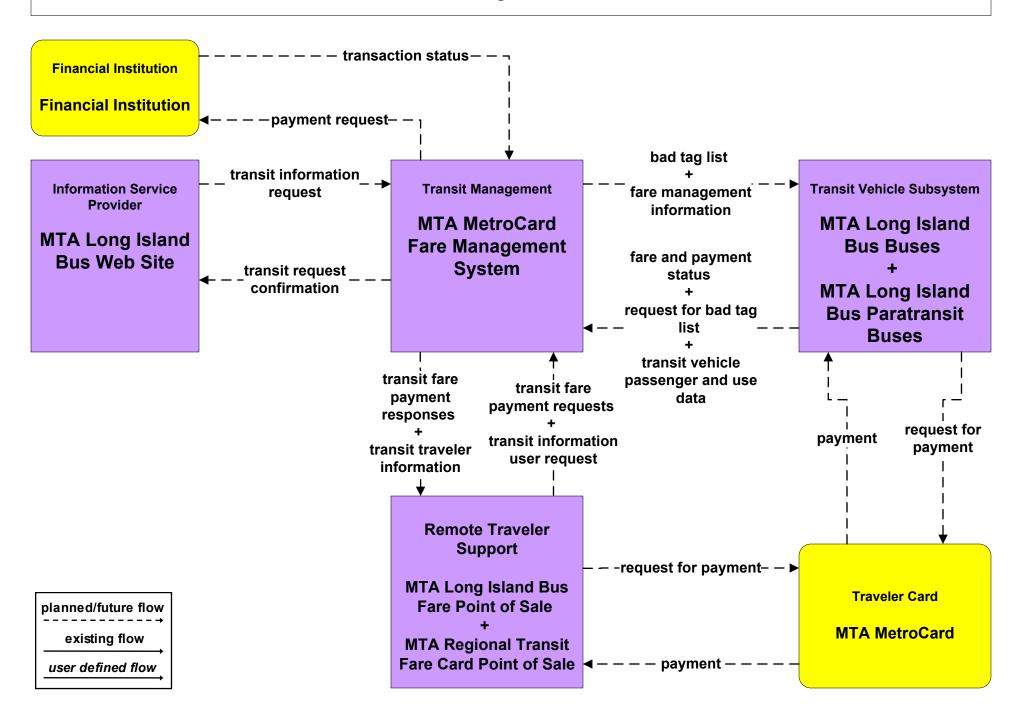

# APTS4 - Transit Passenger and Fare Payment MTA MetroCard Management



# APTS4 - Transit Passenger and Fare Payment MTA Long Island Bus



#### APTS4 - Transit Passenger and Fare Payment MTA NYC Transit



### APTS4 - Transit Passenger and Fare Payment MTA Metro North Railroad



planned/future flow

existing flow

user defined flow

## APTS4 - Transit Passenger and Fare Payment Regional Transit Fare Reciprocity Network (FUTURE)



planned/future flow -----→ existing flow

user defined flow

# APTS5 - Transit Security MTA NYCT Staten Island Railway



# **APTS5 - Transit Security Westchester County Bee Line**