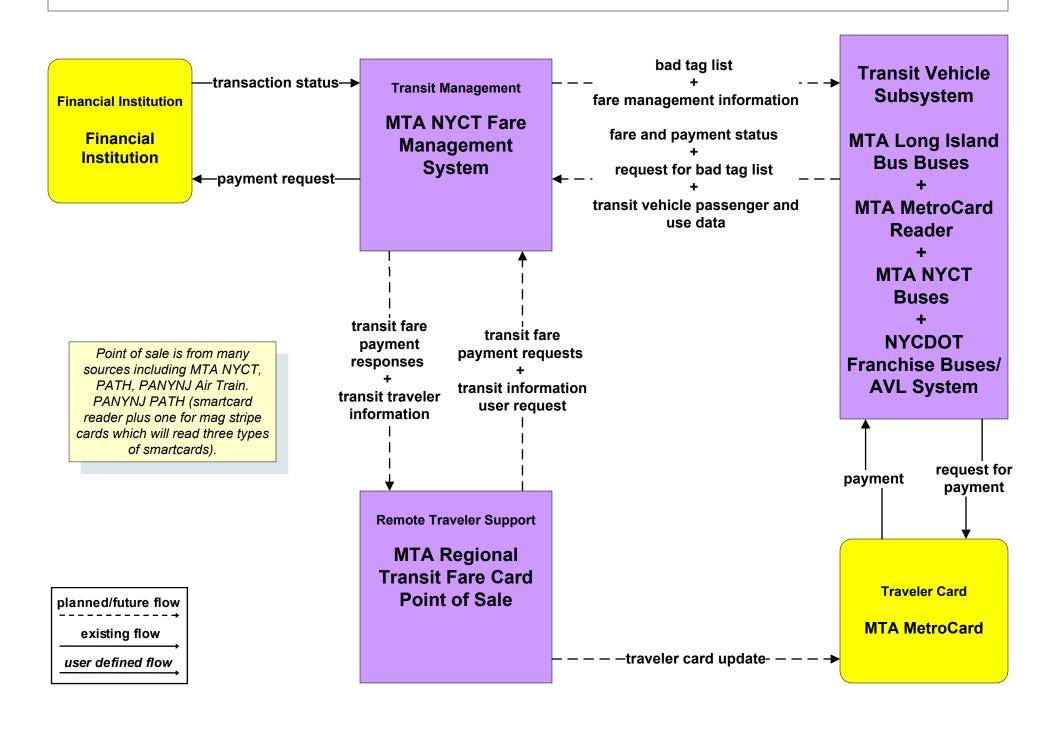

# APTS4 - Transit Passenger and Fare Payment MTA MetroCard Management



# APTS4 - Transit Passenger and Fare Payment MTA Long Island Bus



#### APTS4 - Transit Passenger and Fare Payment MTA NYC Transit



### APTS4 - Transit Passenger and Fare Payment MTA Metro North Railroad



planned/future flow

existing flow

user defined flow

## APTS4 - Transit Passenger and Fare Payment Regional Transit Fare Reciprocity Network (FUTURE)



planned/future flow -----→ existing flow

user defined flow

# APTS5 - Transit Security MTA NYCT Staten Island Railway



# **APTS5 - Transit Security Westchester County Bee Line**