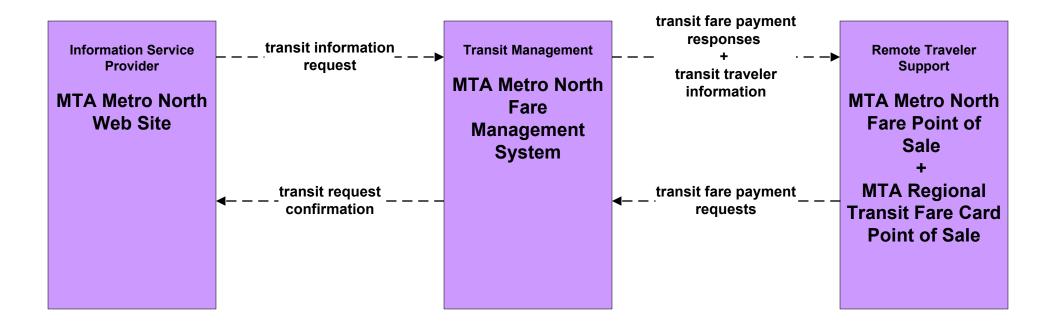

### APTS4 - Transit Passenger and Fare Payment MTA Metro North Railroad

planned/future flow

existing flow

user defined flow