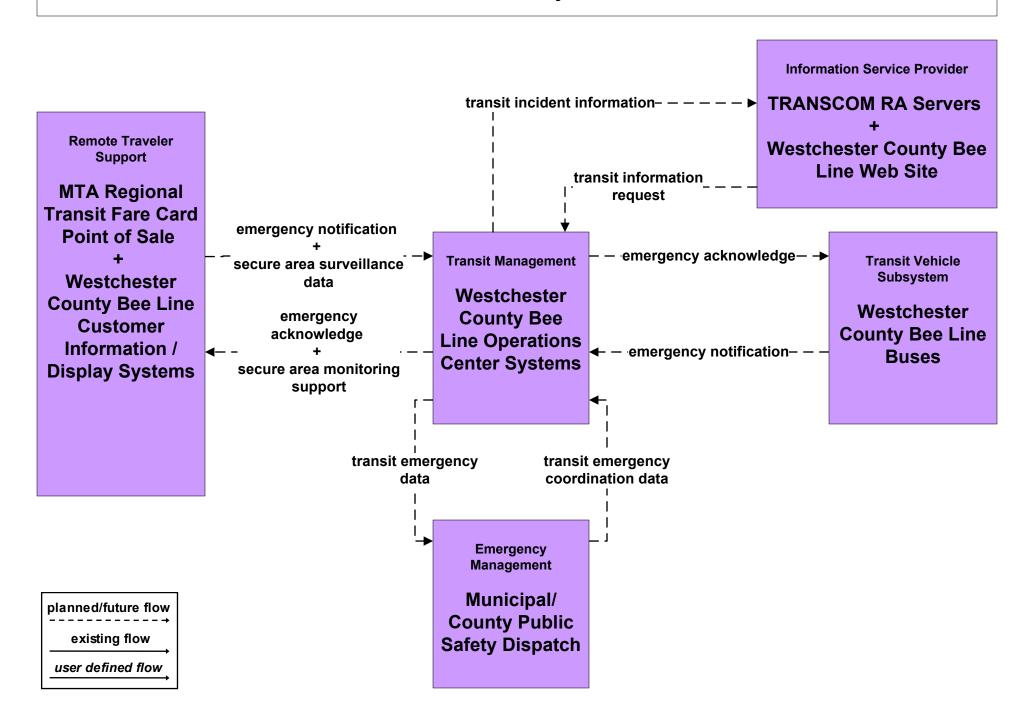

# APTS4 - Transit Passenger and Fare Payment MTA MetroCard Management



# APTS4 - Transit Passenger and Fare Payment MTA Long Island Bus



#### APTS4 - Transit Passenger and Fare Payment MTA NYC Transit



### APTS4 - Transit Passenger and Fare Payment MTA Metro North Railroad



planned/future flow

existing flow

user defined flow

## APTS4 - Transit Passenger and Fare Payment Regional Transit Fare Reciprocity Network (FUTURE)



planned/future flow -----→ existing flow

user defined flow

# APTS5 - Transit Security MTA NYCT Staten Island Railway



# **APTS5 - Transit Security Westchester County Bee Line**