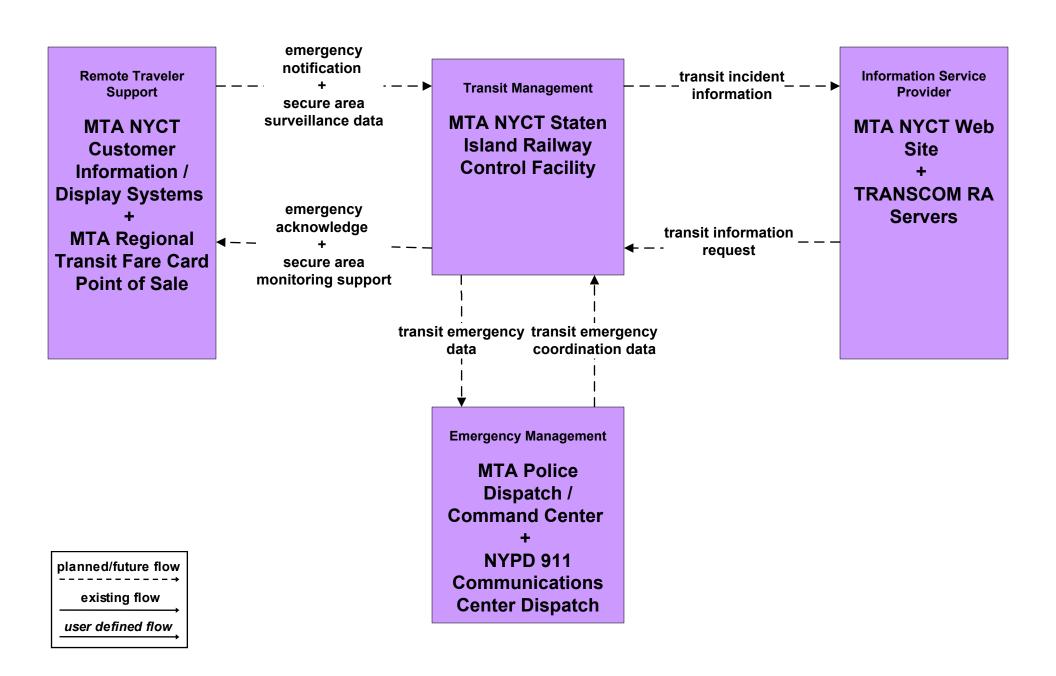

# APTS4 - Transit Passenger and Fare Payment MTA MetroCard Management



# APTS4 - Transit Passenger and Fare Payment MTA Long Island Bus



#### APTS4 - Transit Passenger and Fare Payment MTA NYC Transit



### APTS4 - Transit Passenger and Fare Payment MTA Metro North Railroad



planned/future flow

existing flow

user defined flow

## APTS4 - Transit Passenger and Fare Payment Regional Transit Fare Reciprocity Network (FUTURE)



planned/future flow -----→ existing flow

user defined flow

# APTS5 - Transit Security MTA NYCT Staten Island Railway



# **APTS5 - Transit Security Westchester County Bee Line**