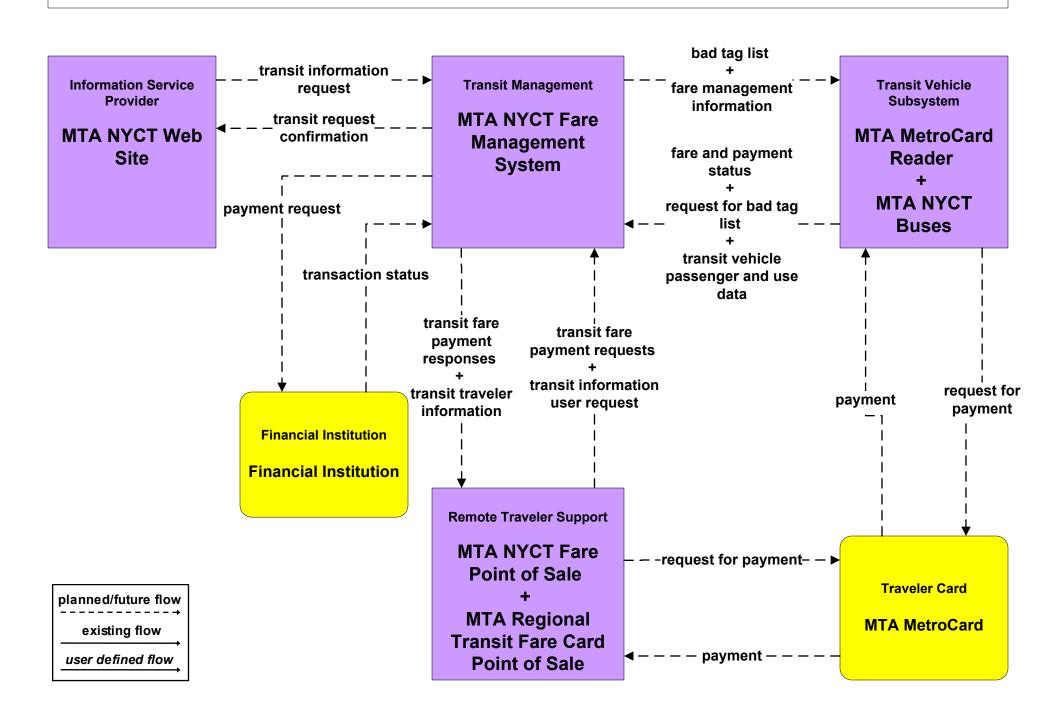

# APTS4 - Transit Passenger and Fare Payment MTA MetroCard Management



# APTS4 - Transit Passenger and Fare Payment MTA Long Island Bus



#### APTS4 - Transit Passenger and Fare Payment MTA NYC Transit



### APTS4 - Transit Passenger and Fare Payment MTA Metro North Railroad



planned/future flow

existing flow

user defined flow

## APTS4 - Transit Passenger and Fare Payment Regional Transit Fare Reciprocity Network (FUTURE)



planned/future flow -----→ existing flow

user defined flow

# APTS5 - Transit Security MTA NYCT Staten Island Railway



# **APTS5 - Transit Security Westchester County Bee Line**