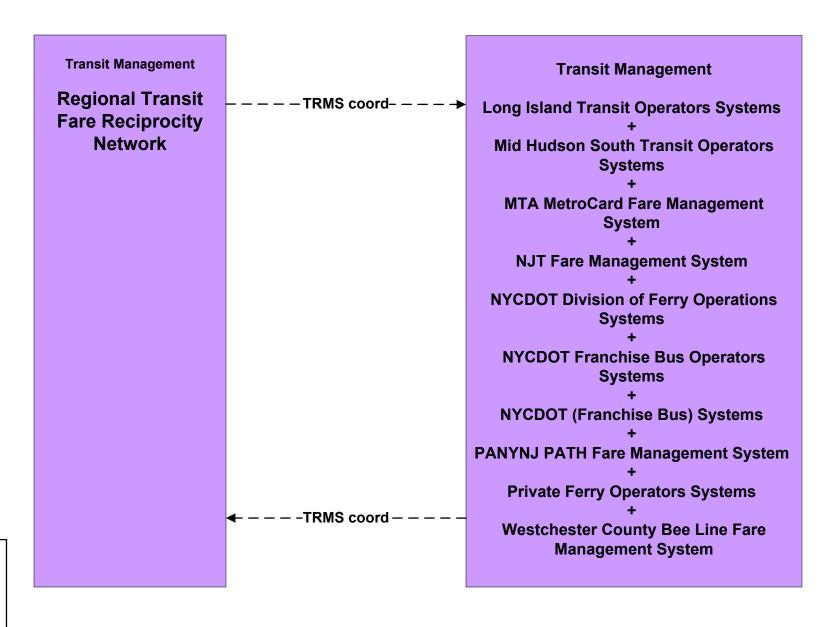

## APTS4 - Transit Passenger and Fare Payment Regional Transit Fare Reciprocity Network (FUTURE)

planned/future flow -----→ existing flow

user defined flow