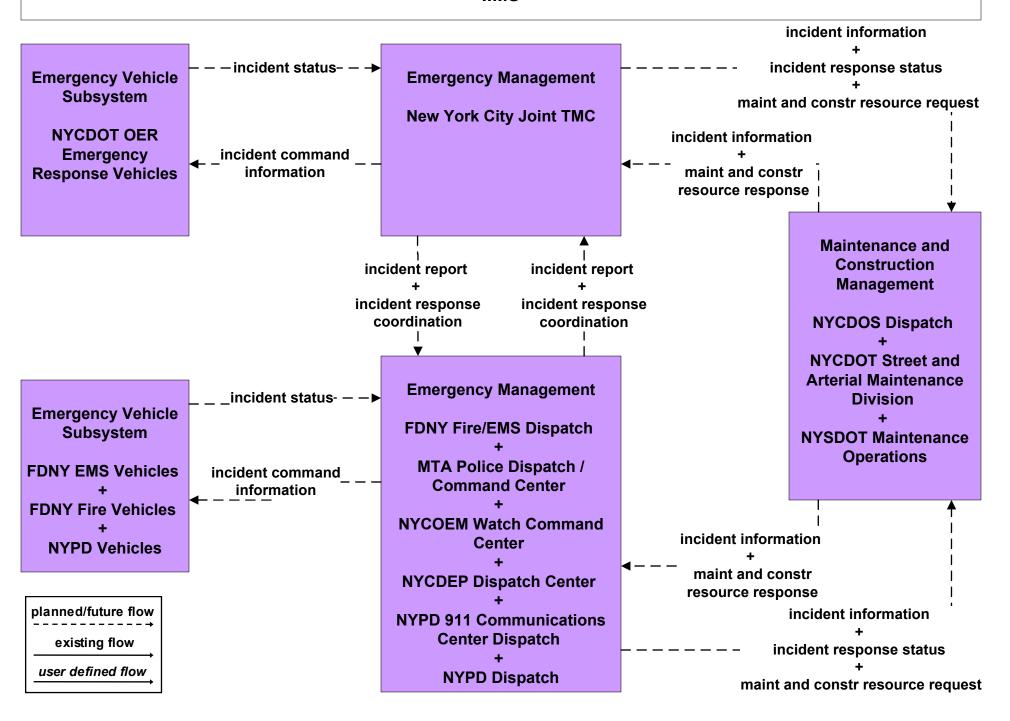

# **ATMS08 - Incident Management New York City Joint TMC (2 of 2)**

planned/future flow

existing flow

user defined flow

### ATMS08 - Incident Management IIMS