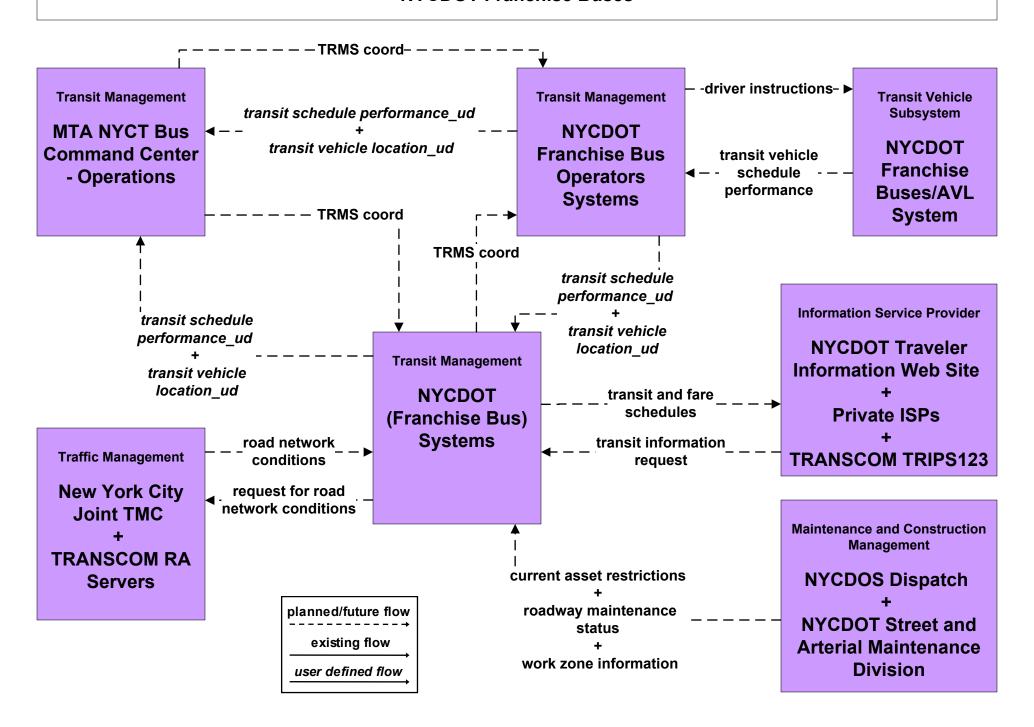

### APTS2 - Transit Fixed-Route Operations NYCDOT Franchise Buses



# **ATMS08 - Incident Management New York City Joint TMC (2 of 2)**



planned/future flow

existing flow

user defined flow

### ATMS08 - Incident Management IIMS



#### MC01 - Maintenance and Construction Vehicle Tracking New York City DOS/DOT





existing flow

user defined flow

### MC03 - Road Weather Data Collection NYCDOT



planned/future flow

----
existing flow

user defined flow

## MC04 - Weather Information Processing and Distribution Private Surface Transportation and National Weather Service



existing flow

user defined flow

## MC04 - Weather Information Processing and Distribution New York City Joint TMC (1 of 2)



#### MC06 - Winter Maintenance New York City Joint TMC (1 of 2)



#### MC10 - Maintenance and Construction Activity Coordination New York City



planne