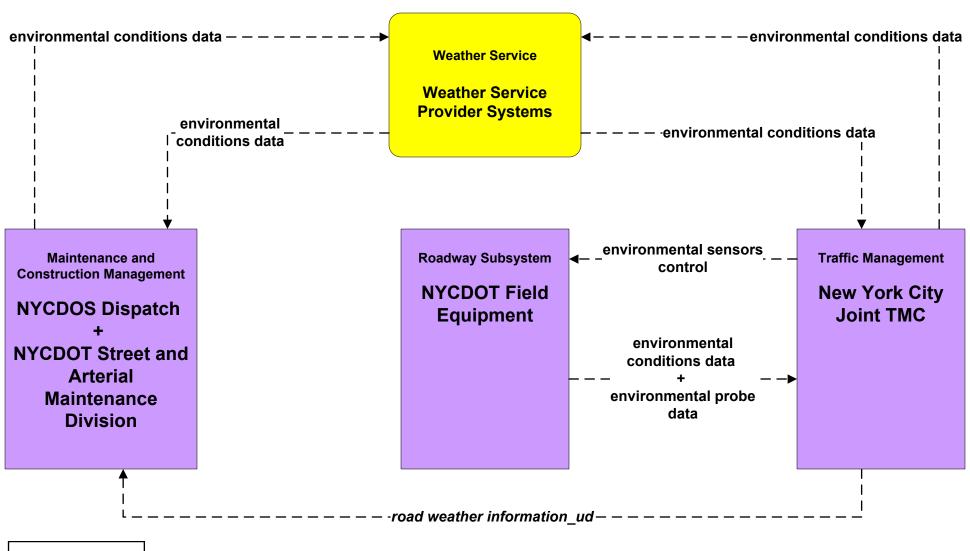

### MC03 - Road Weather Data Collection NYCDOT

planned/future flow

----
existing flow

user defined flow