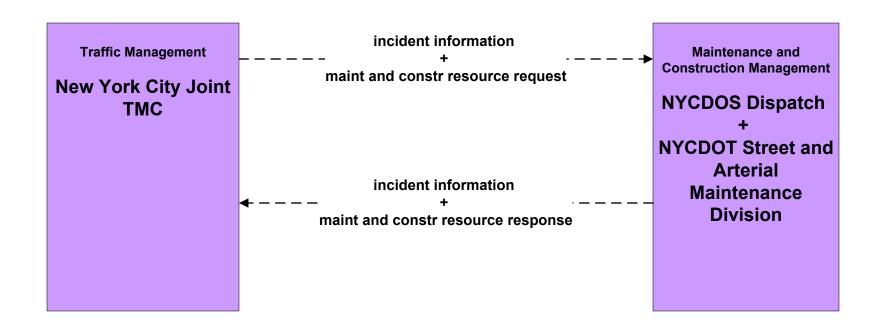

#### MC10 - Maintenance and Construction Activity Coordination New York City

planned/future flow
----existing flow

user defined flow

→