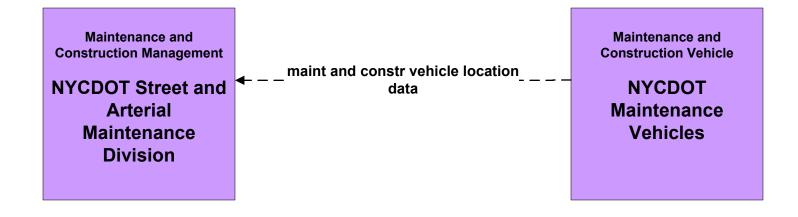

#### MC01 - Maintenance and Construction Vehicle Tracking New York City DOS/DOT

existing flow

user defined flow