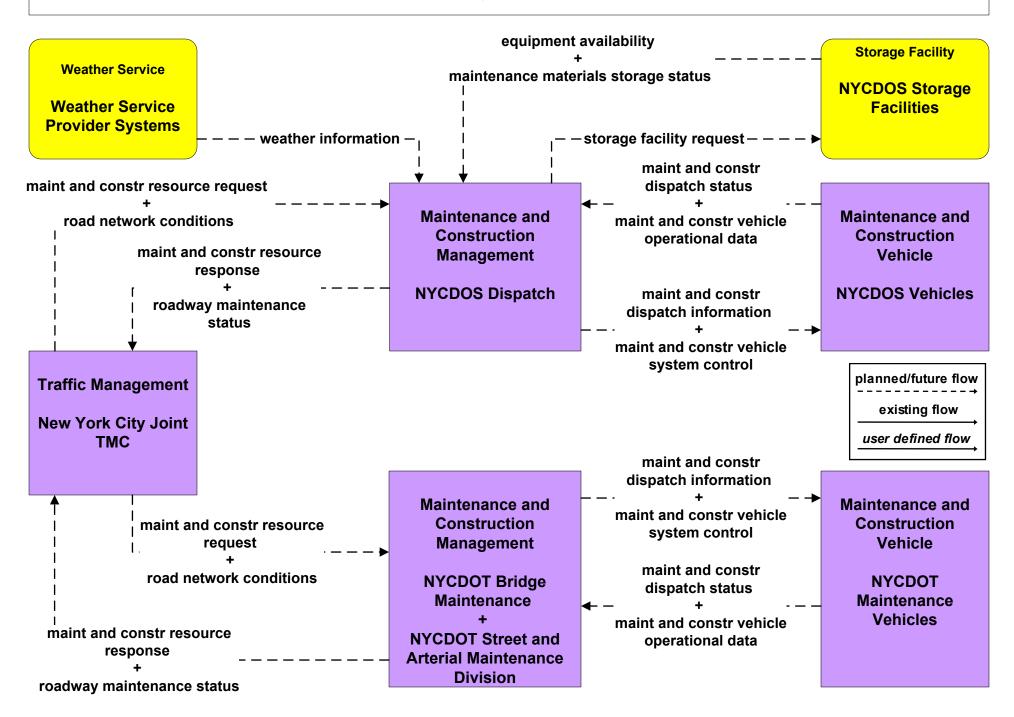

#### MC01 - Maintenance and Construction Vehicle Tracking New York City DOS/DOT

existing flow

user defined flow