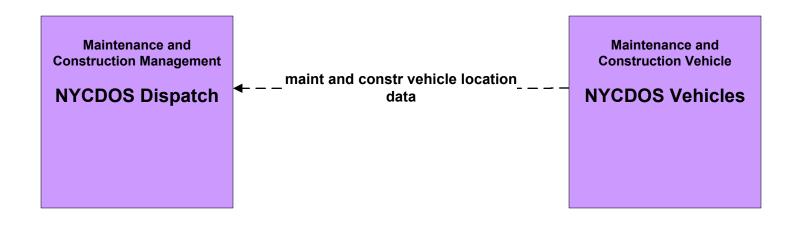

#### MC01 - Maintenance and Construction Vehicle Tracking New York City DOS/DOT

existing flow

user defined flow