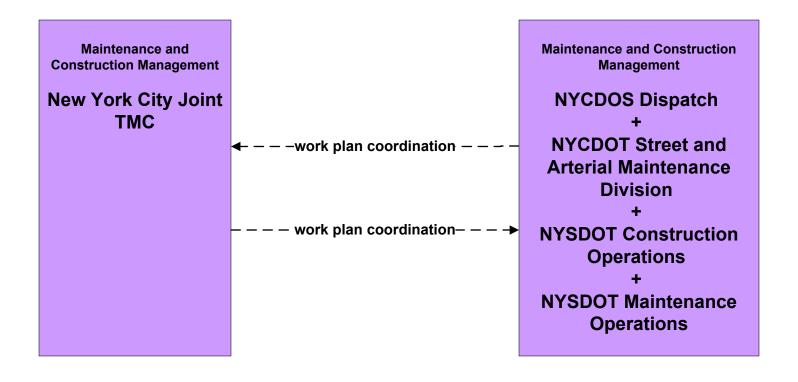

#### MC10 - Maintenance and Construction Activity Coordination New York City

planned/future flow
----existing flow

user defined flow

→