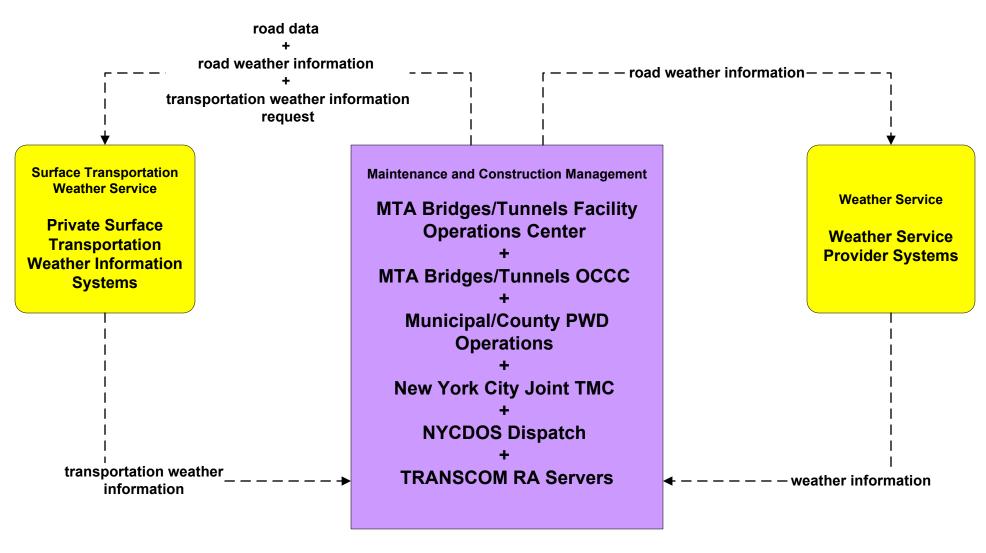

## MC04 - Weather Information Processing and Distribution Private Surface Transportation and National Weather Service

existing flow

user defined flow