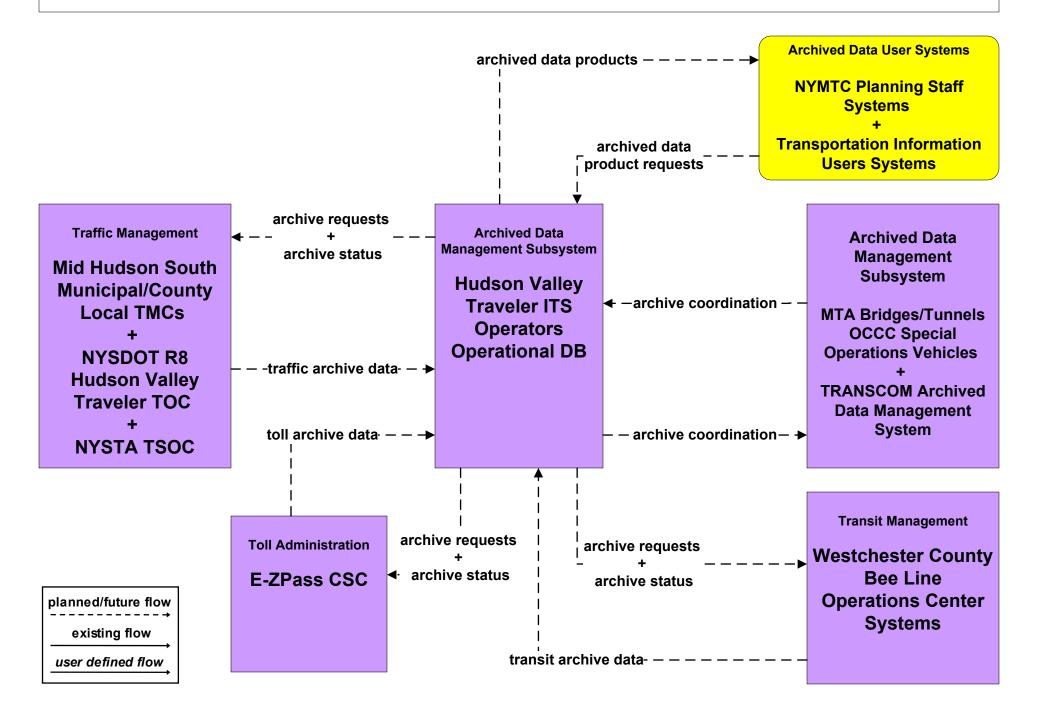

# AD1 - ITS Data Mart Hudson Valley

planned/future flow existing flow user defined flow