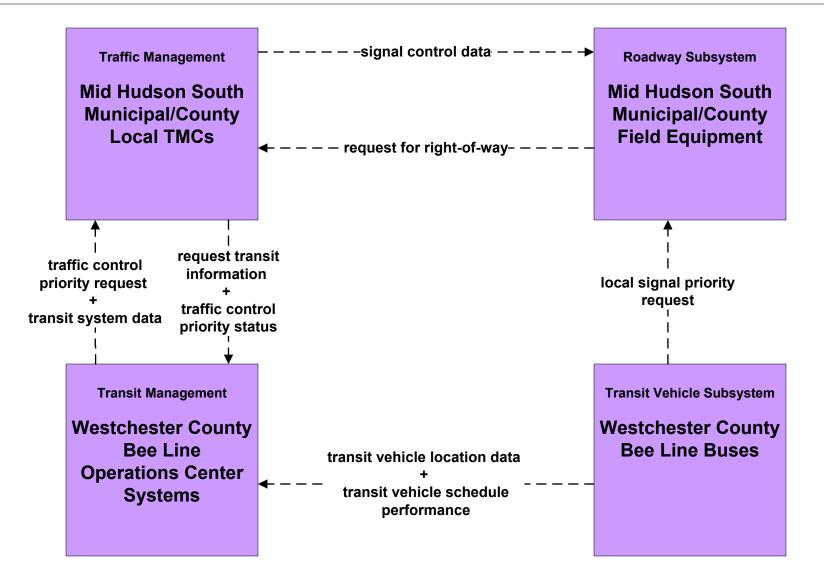

### APTS7 - Multimodal Coordination Westchester County Bee Line Buses

planned/future flow \_\_\_\_\_\_ \_\_\_\_\_ \_\_\_\_\_ user defined flow