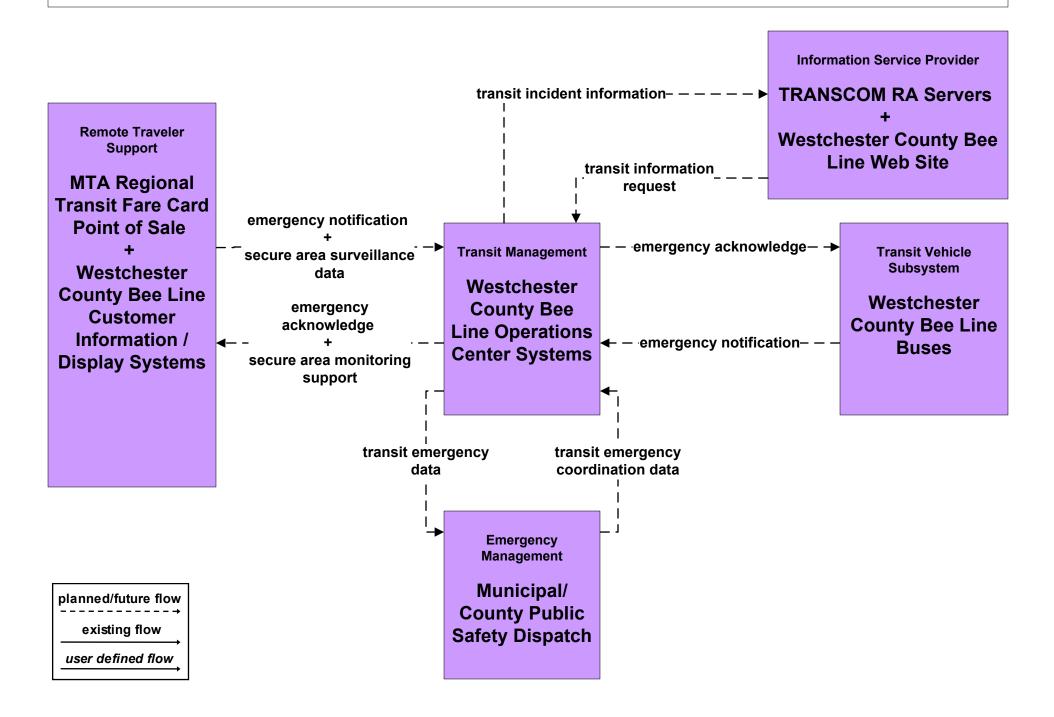

## APTS5 - Transit Security Westchester County Bee Line

| planned/future flow |
|---------------------|
| existing flow       |
|                     |

user defined flow