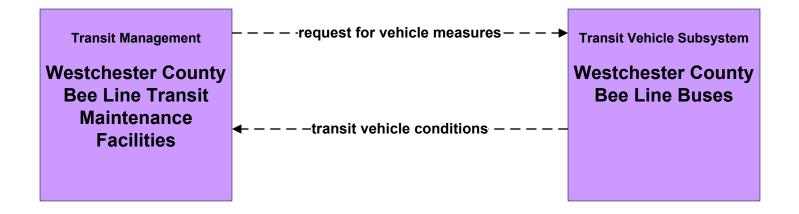

### APTS7 - Multimodal Coordination Westchester County Bee Line Buses

planned/future flow \_\_\_\_\_\_ \_\_\_\_\_ \_\_\_\_\_ user defined flow