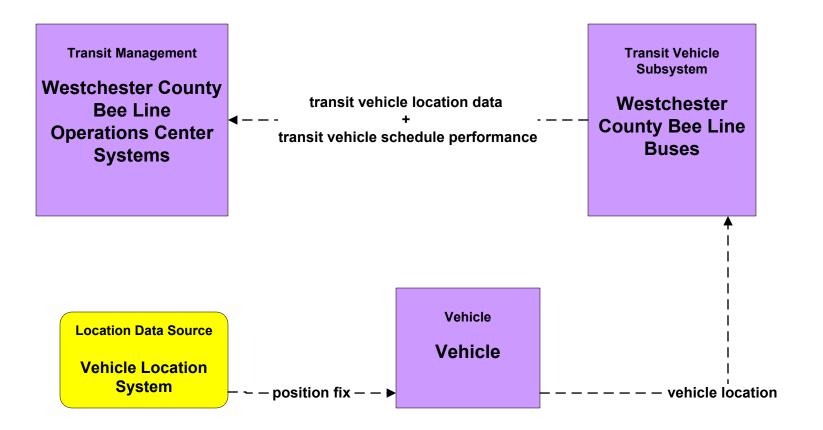

# AD1 - ITS Data Mart New York City (2 of 2)



# AD1 - ITS Data Mart Hudson Valley





planned/future flow existing flow user defined flow

## APTS1 - Transit Vehicle Tracking New York City Metropolitan Area Regional Transit Vehicle Location Consortium



## APTS2 - Transit Fixed-Route Operations Westchester County Bee Line



## APTS3 - Demand Response Transit Operations Westchester County Bee Line



## APTS4 - Transit Passenger and Fare Payment Regional Transit Fare Reciprocity Network (FUTURE)





## APTS5 - Transit Security Westchester County Bee Line





| planned/future flow |
|---------------------|
| existing flow       |
|                     |

user defined flow



### APTS7 - Multimodal Coordination Westchester County Bee Line Buses



planned/future flow \_\_\_\_\_\_ \_\_\_\_\_ \_\_\_\_\_ user defined flow

## APTS8 - Transit Traveler Information Westchester