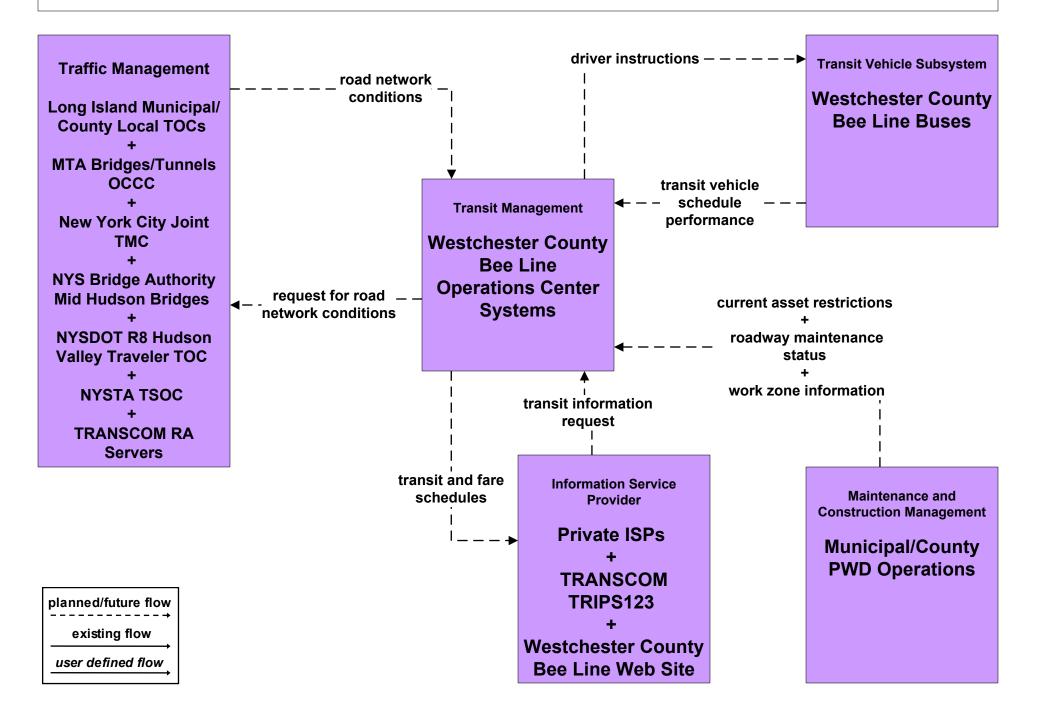

# AD1 - ITS Data Mart New York City (2 of 2)



# AD1 - ITS Data Mart Hudson Valley





planned/future flow existing flow user defined flow

## APTS1 - Transit Vehicle Tracking New York City Metropolitan Area Regional Transit Vehicle Location Consortium



## APTS2 - Transit Fixed-Route Operations Westchester County Bee Line



## APTS3 - Demand Response Transit Operations Westchester County Bee Line



## APTS4 - Transit Passenger and Fare Payment Regional Transit Fare Reciprocity Network (FUTURE)





## APTS5 - Transit Security Westchester County Bee Line





| planned/future flow |
|---------------------|
| existing flow       |
|                     |

user defined flow



### APTS7 - Multimodal Coordination Westchester County Bee Line Buses



planned/future flow \_\_\_\_\_\_ \_\_\_\_\_ \_\_\_\_\_ user defined flow

## APTS8 - Transit Traveler Information Westchester County Bee Line



## ATIS2 - Interactive Traveler Information Westchester County Bee Line Traveler Information Systems