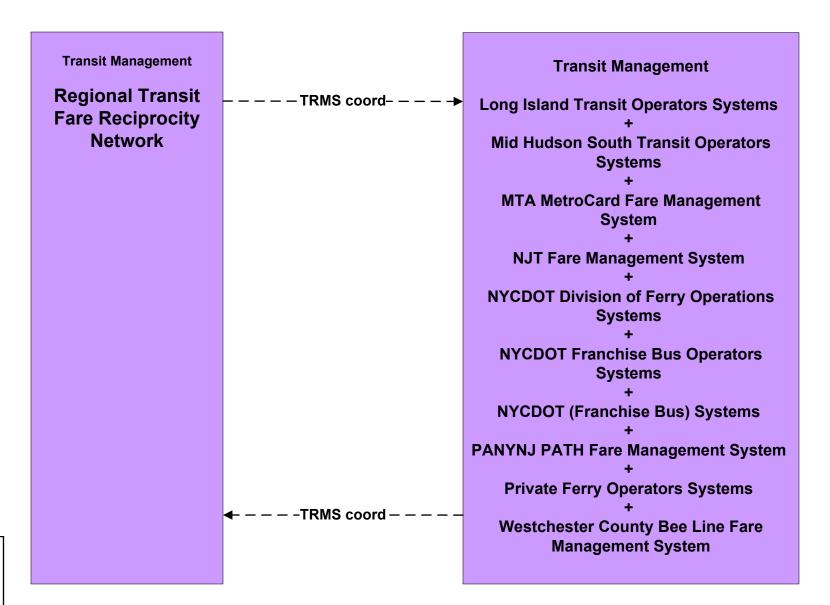

## APTS4 - Transit Passenger and Fare Payment Regional Transit Fare Reciprocity Network (FUTURE)