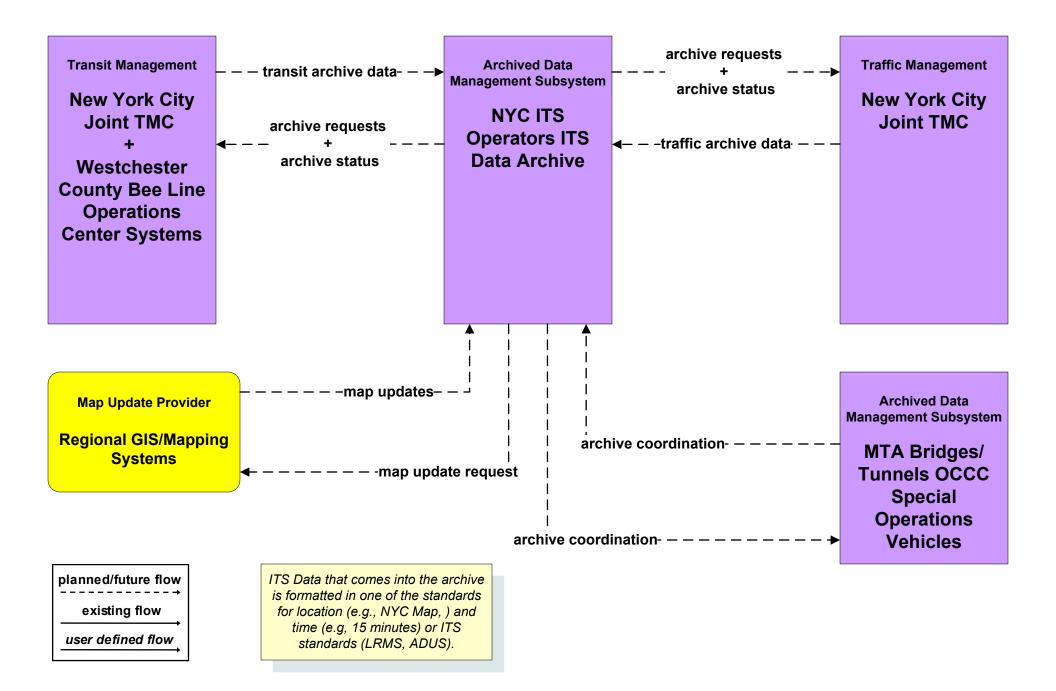

# AD1 - ITS Data Mart New York City (2 of 2)



# AD1 - ITS Data Mart Hudson Valley





planned/future flow existing flow user defined flow

## APTS1 - Transit Vehicle Tracking New York City Metropolitan Area Regional Transit Vehicle Location Consortium



## APTS2 - Transit Fixed-Route Operations Westchester County Bee Line



## APTS3 - Demand Response Transit Operations Westchester County Bee Line



## APTS4 - Transit Passenger and Fare Payment Regional Transit Fare Reciprocity Network (FUTURE)





## APTS5 - Transit Security Westchester County Bee Line





| planned/future flow |
|---------------------|
| existing flow       |
|                     |

user defined flow



### APTS7 - Multimodal Coordination Westchester County Bee Line Buses



planned/future flow \_\_\_\_\_\_ \_\_\_\_\_ \_\_\_\_\_ user defined flow

## APTS8 -