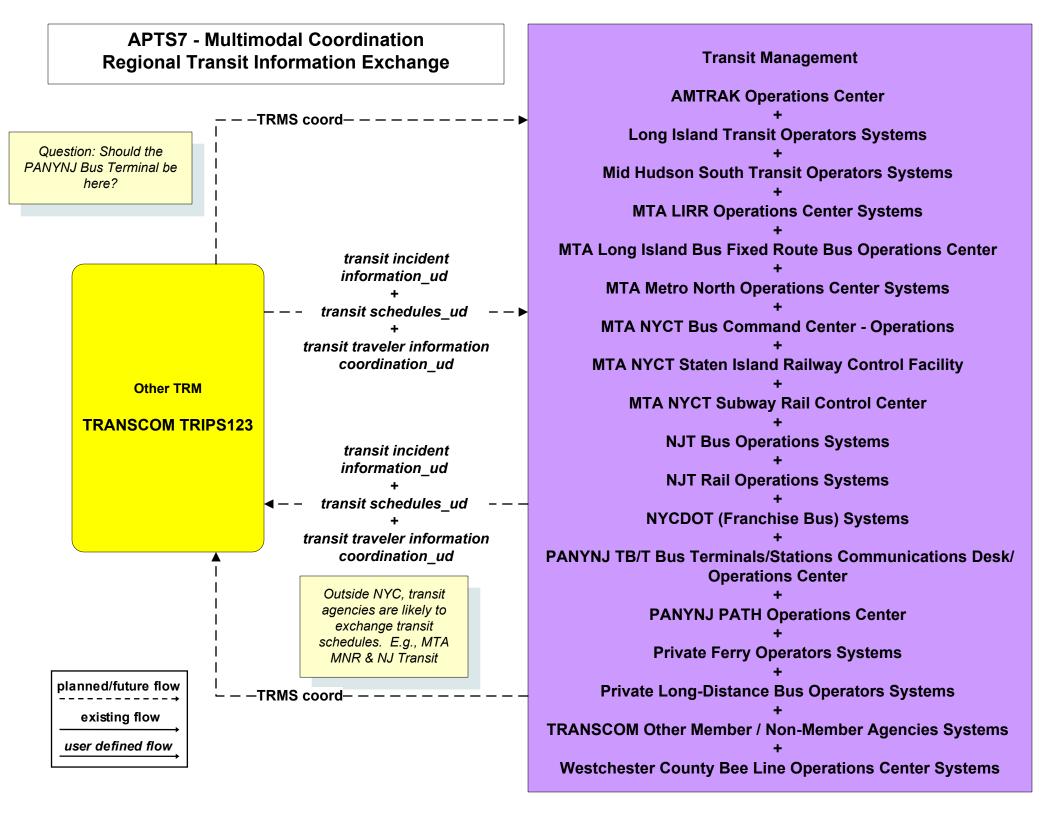

### APTS7 - Multimodal Coordination Westchester County Bee Line Buses

planned/future flow \_\_\_\_\_\_ \_\_\_\_\_ \_\_\_\_\_ user defined flow