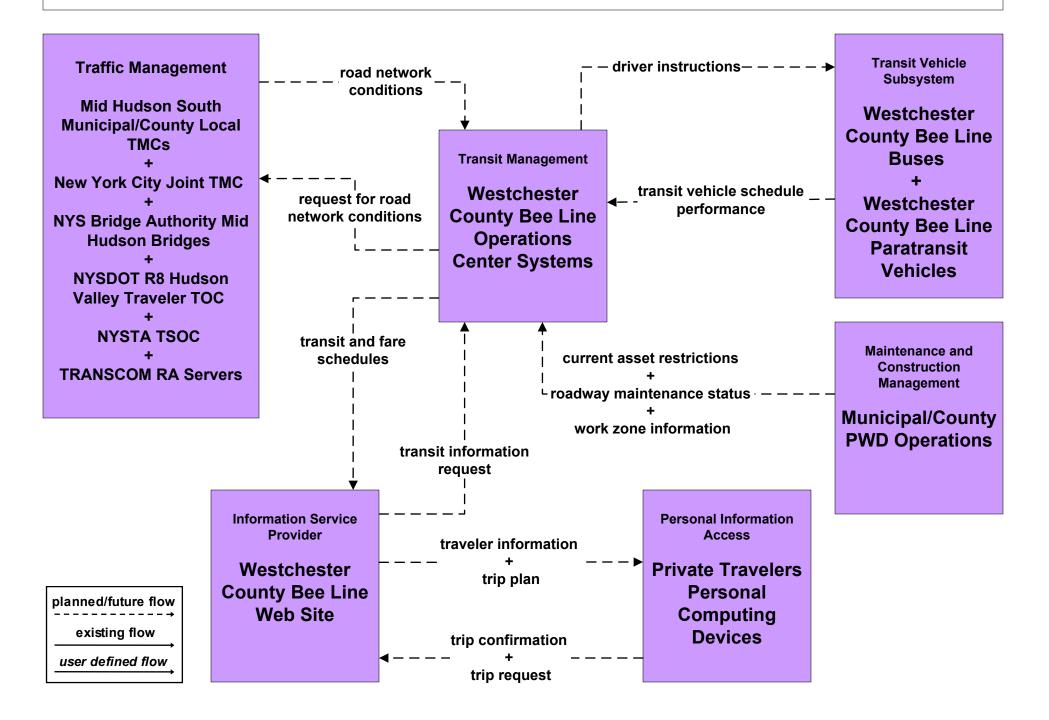

# AD1 - ITS Data Mart New York City (2 of 2)



# AD1 - ITS Data Mart Hudson Valley





planned/future flow existing flow user defined flow

## APTS1 - Transit Vehicle Tracking New York City Metropolitan Area Regional Transit Vehicle Location Consortium



## APTS2 - Transit Fixed-Route Operations Westchester County Bee Line



## APTS3 - Demand Response Transit Operations Westchester County Bee Line



## APTS4 - Transit Passenger and Fare Payment Regional Transit Fare Reciprocity Network (FUTURE)





## APTS5 - Transit Security Westchester County Bee Line





| planned/future flow |
|---------------------|
| existing flow       |
|                     |

user defined flow



### APTS7 - Multimodal Coordination Westchester County Bee Line Buses



planned/future flow \_\_\_\_\_\_ \_\_\_\_\_ \_\_\_\_\_ user defined flow

## APTS8 - Transit Traveler Information Westchester County Bee Line



## ATIS2 - Interactive Traveler Information Westchester County Bee Line Traveler Information Systems