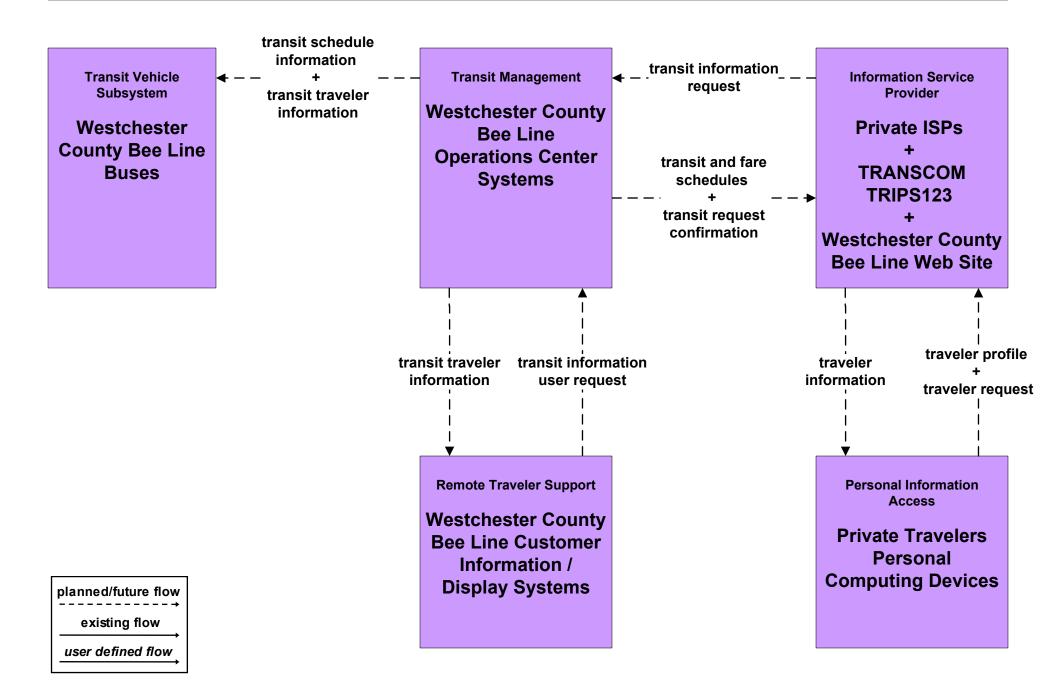

low existing flow user defined flow

## APTS1 - Transit Vehicle Tracking New York City Metropolitan Area Regional Transit Vehicle Location Consortium



## APTS2 - Transit Fixed-Route Operations Westchester County Bee Line



## APTS3 - Demand Response Transit Operations Westchester County Bee Line



## APTS4 - Transit Passenger and Fare Payment Regional Transit Fare Reciprocity Network (FUTURE)





## APTS5 - Transit Security Westchester County Bee Line





| planned/future flow |
|---------------------|
| existing flow       |
|                     |

user defined flow



### APTS7 - Multimodal Coordination Westchester County Bee Line Buses



planned/future flow \_\_\_\_\_\_ \_\_\_\_\_ \_\_\_\_\_ user defined flow

## APTS8 - Transit Traveler Information Westchester County Bee Line



## ATIS2 - Interactive Traveler Information Westchester County Bee Line Traveler Information Systems