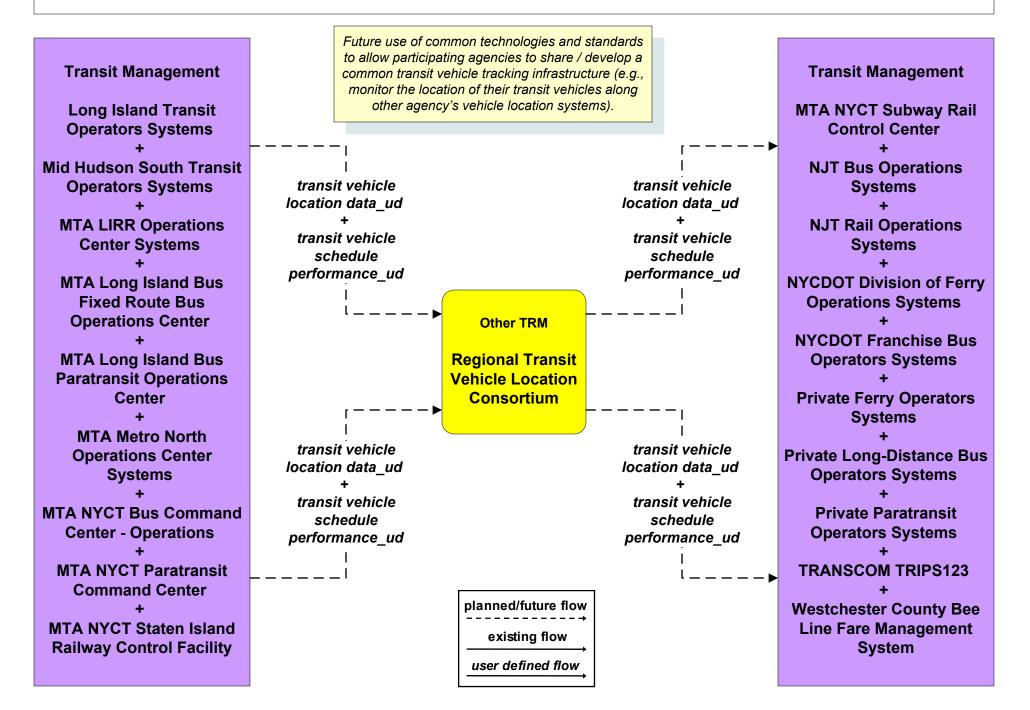

## APTS1 - Transit Vehicle Tracking New York City Metropolitan Area Regional Transit Vehicle Location Consortium