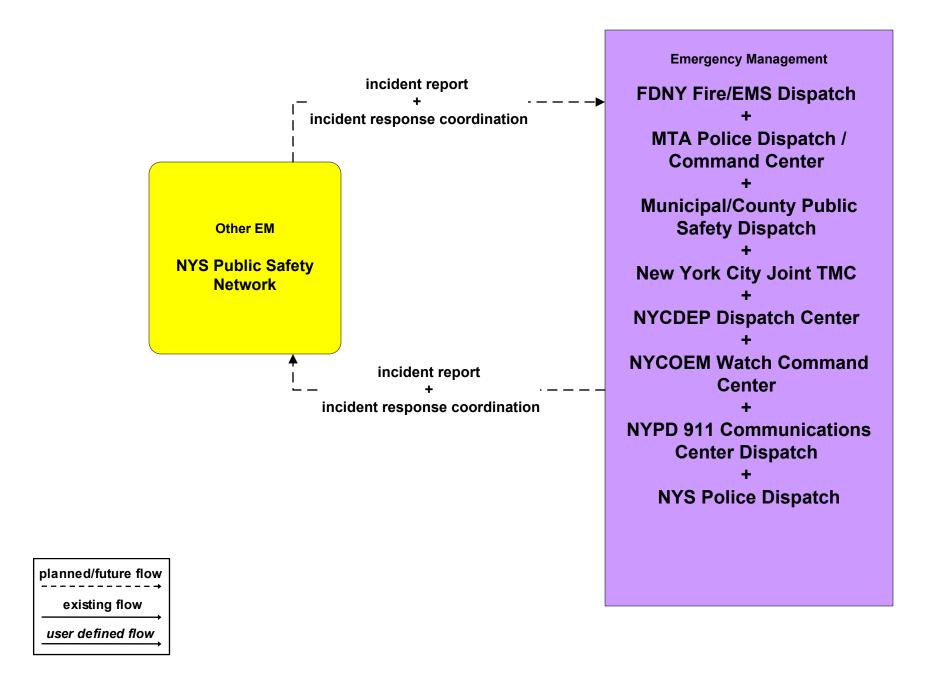

## APTS5 - Transit Security MTA Police Dispatch / Command Center to Other Emergency Management Centers (3 of 3)



#### ATMS08 - Incident Management New York City Joint TMC (1 of 2)



user defined flow

#### ATMS08 - Incident Management New York State Public Safety Network



### ATMS08 - Incident Management IIMS



### ATMS11 - Emissions Management NYCDEP



planned/future flow
----existing flow

user defined flow

## CVO04 - CV Administrative Processes New York City Oversize/Overweight Permit Office



## MC04 - Weather Information Processing and Distribution New York City Joint TMC (2 of 2)



#### MC06 - Winter Maintenance New York City Joint TMC (2 of 2)



#### MC06 - Winter Maintenance TRANSCOM



### MC08 - Workzone Management (NYCDOT and TRANSCOM)



# MC10 - Maintenance and Construction Activity Coordination (NYCDOT and TRANSCOM)



#### Transit Management

**Long Island Transit Operators Systems** 

Mid Hudson South Transit Operators
Systems

MTA LIRR Operations Center Systems

MTA Long Island Bus Fixed Route Bus Operations Center

MTA Long Island