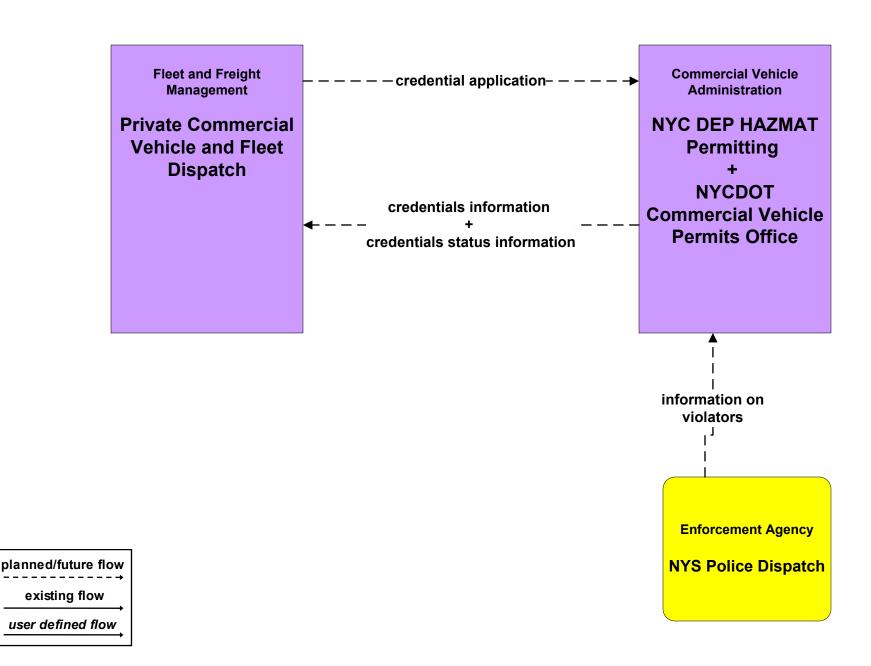

## CVO04 - CV Administrative Processes New York City Oversize/Overweight Permit Office