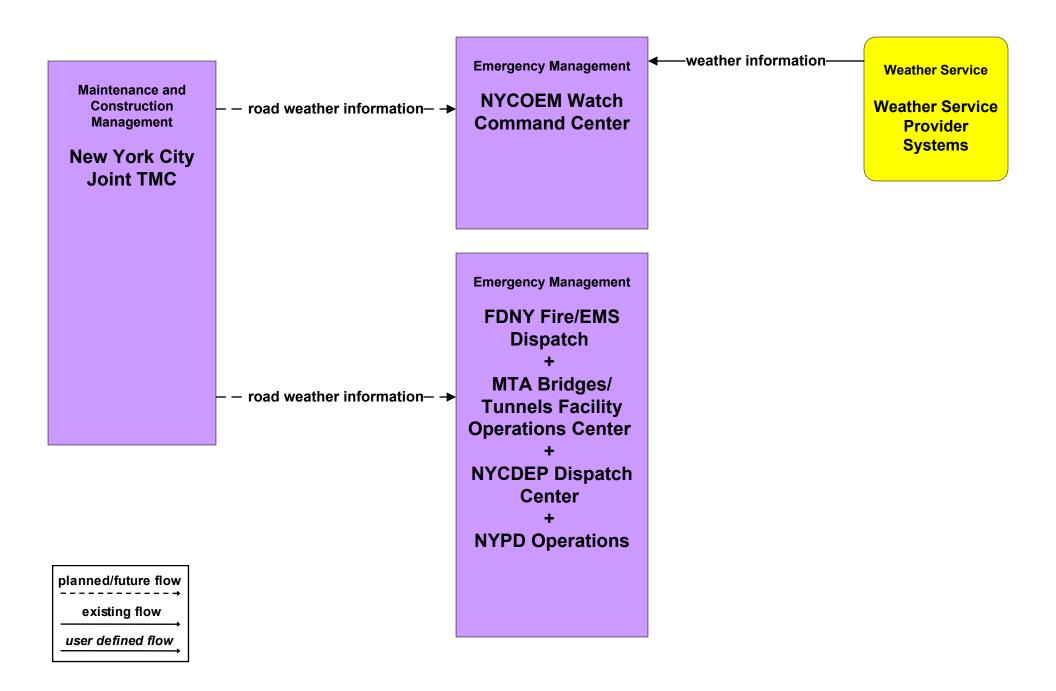

## MC04 - Weather Information Processing and Distribution New York City Joint TMC (2 of 2)