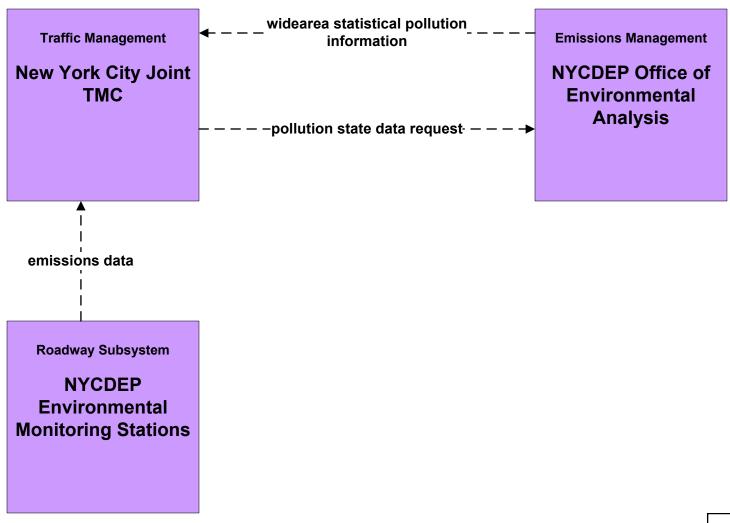

### ATMS11 - Emissions Management NYCDEP

planned/future flow
----existing flow

user defined flow