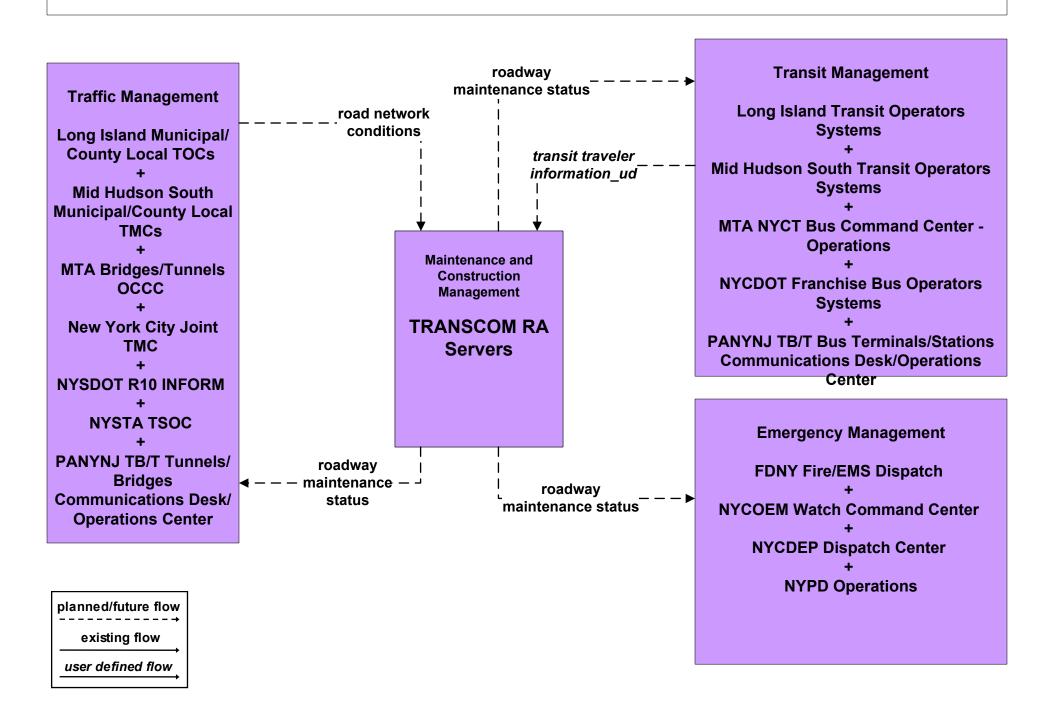

#### MC06 - Winter Maintenance New York City Joint TMC (2 of 2)

#### MC06 - Winter Maintenance TRANSCOM