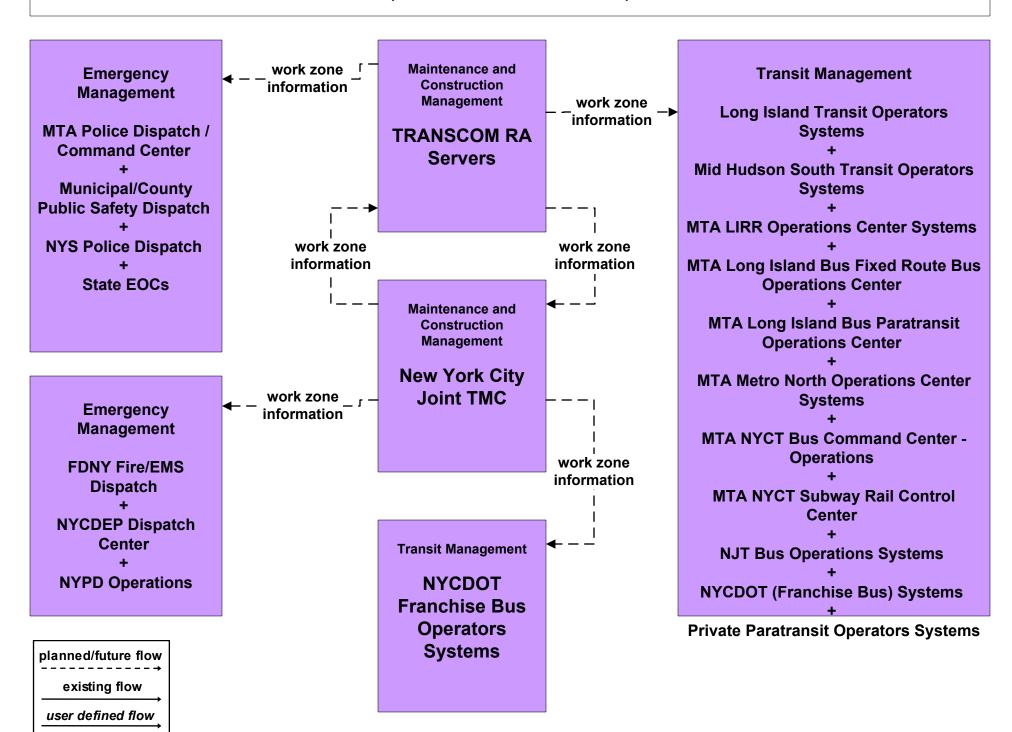

## APTS5 - Transit Security MTA Police Dispatch / Command Center to Other Emergency Management Centers (3 of 3)



#### ATMS08 - Incident Management New York City Joint TMC (1 of 2)



user defined flow

#### ATMS08 - Incident Management New York State Public Safety Network



### ATMS08 - Incident Management IIMS



### ATMS11 - Emissions Management NYCDEP



planned/future flow
----existing flow

user defined flow

## CVO04 - CV Administrative Processes New York City Oversize/Overweight Permit Office



## MC04 - Weather Information Processing and Distribution New York City Joint TMC (2 of 2)



#### MC06 - Winter Maintenance New York City Joint TMC (2 of 2)



#### MC06 - Winter Maintenance TRANSCOM



### MC08 - Workzone Management (NYCDOT and TRANSCOM)



# MC10 - Maintenance and Construction Activity Coordination (NYCDOT and TRANSCOM)



#### Transit Management

**Long Island Transit Operators Systems** 

Mid Hudson South Transit Operators
Systems

MTA LIRR Operations Center Systems

MTA Long Island Bus Fixed Route Bus Operations Center

MTA Long Island Bus Paratransit
Operations Center

MTA Metro North Operations Center Systems

MTA NYCT Bus Command Center - Operations

**Private Paratransit Operators Systems** 

MTA NYCT Staten Island Railway Control Facility

MTA NYCT Subway Rail Control Center

**NJT Bus Operations Systems** 

**NYCDOT (Franchise Bus) Systems** 

PANYNJ TB/T Bus Terminals/Stations
Communications Desk/Operations Center

**PANYNJ PATH Operations Center**