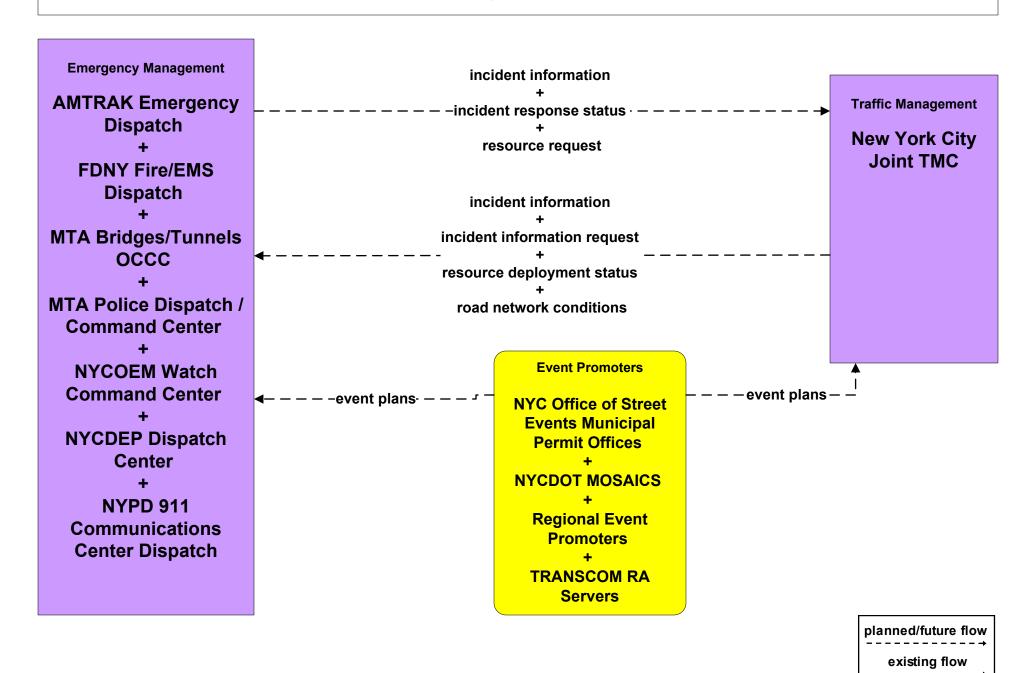

#### ATMS08 - Incident Management New York City Joint TMC (1 of 2)

user defined flow