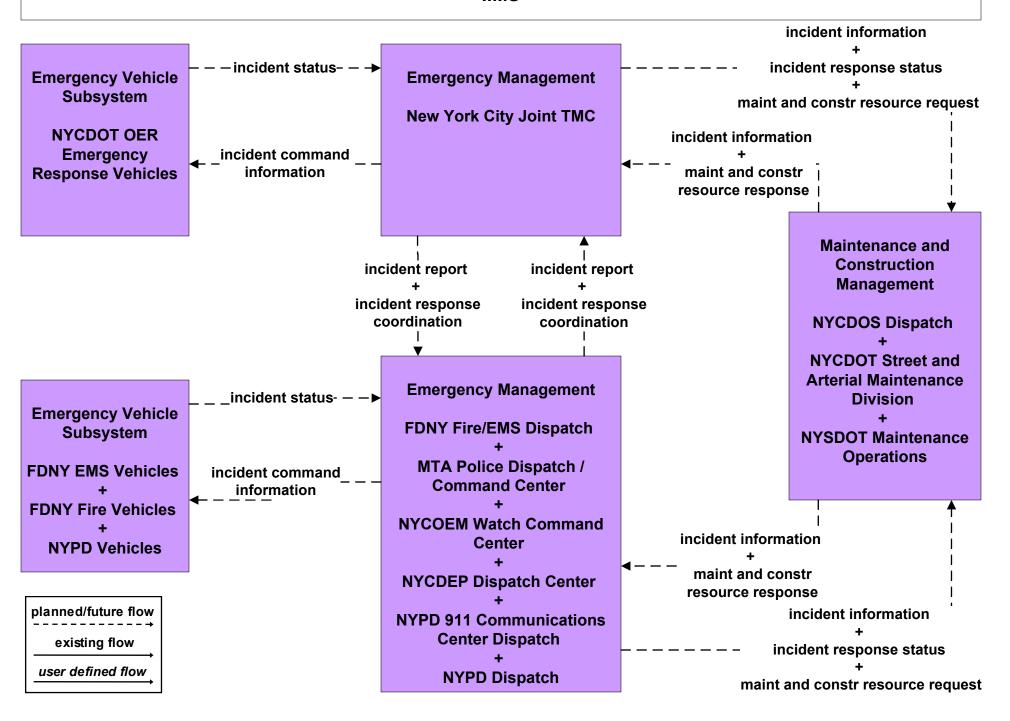

## APTS5 - Transit Security MTA Police Dispatch / Command Center to Other Emergency Management Centers (3 of 3)



#### ATMS08 - Incident Management New York City Joint TMC (1 of 2)



user defined flow

#### ATMS08 - Incident Management New York State Public Safety Network



### ATMS08 - Incident Management IIMS



### ATMS11 - Emissions Management NYCDEP



planned/future flow
----existing flow

user defined flow

## CVO04 - CV Administrative Processes New York City Oversize/Overweight Permit Office



## MC04 - Weather Information Processing and Distribution New York City Joint TMC (2 of 2)



#### MC06 - Winter Maintenance New York City Joint TMC (2 of 2)



#### MC06 - Winter Maintenance TRANSCOM



### MC08 - Workzone Management (NYCDOT and TRANSCOM)



# MC10 - Maintenance and Construction Activity Coordination (NYCDOT and TRANSCOM)



#### Transit Management

**Long Island Transit Operators Systems** 

Mid Hudson South Transit Operators
Systems

MTA LIRR Operations Center Systems

MTA Long Island Bus Fixed Route Bus Operations Center

MTA Long Island Bus Paratransit
Operations Center

MTA Me