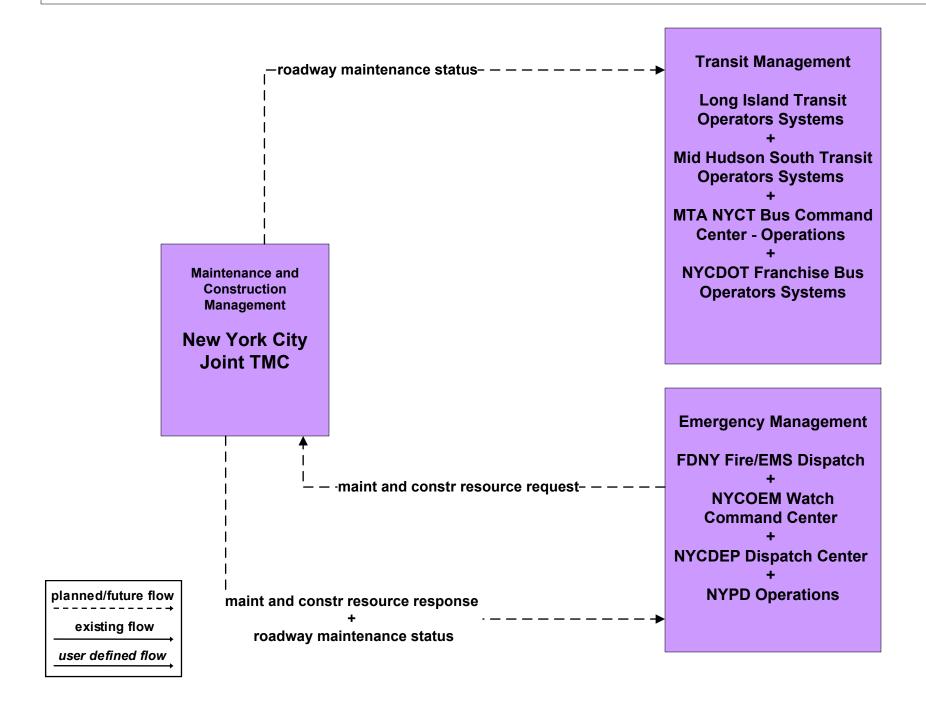

#### ATMS08 - Incident Management New York City Joint TMC (1 of 2)

user defined flow