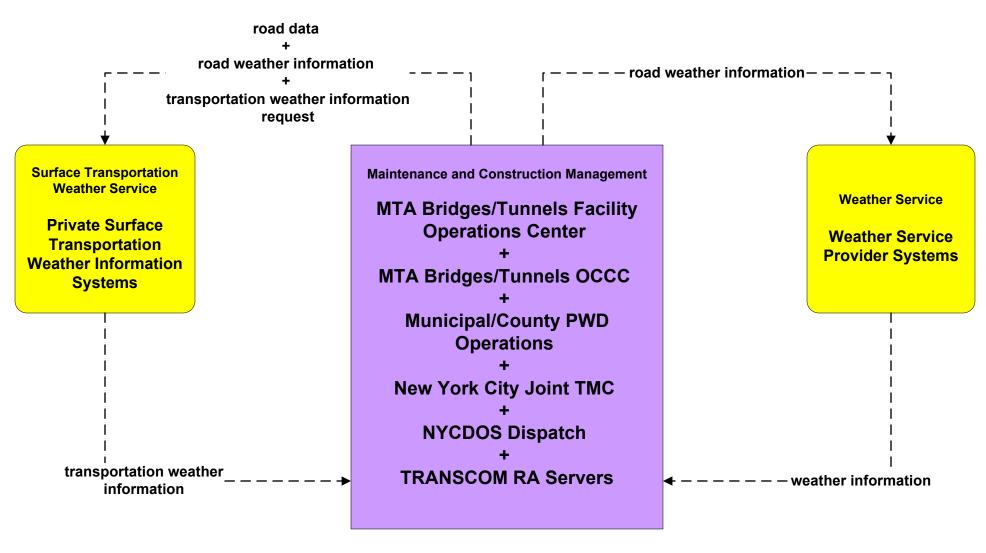

# MC04 - Weather Information Processing and Distribution Private Surface Transportation and National Weather Service

existing flow

user defined flow