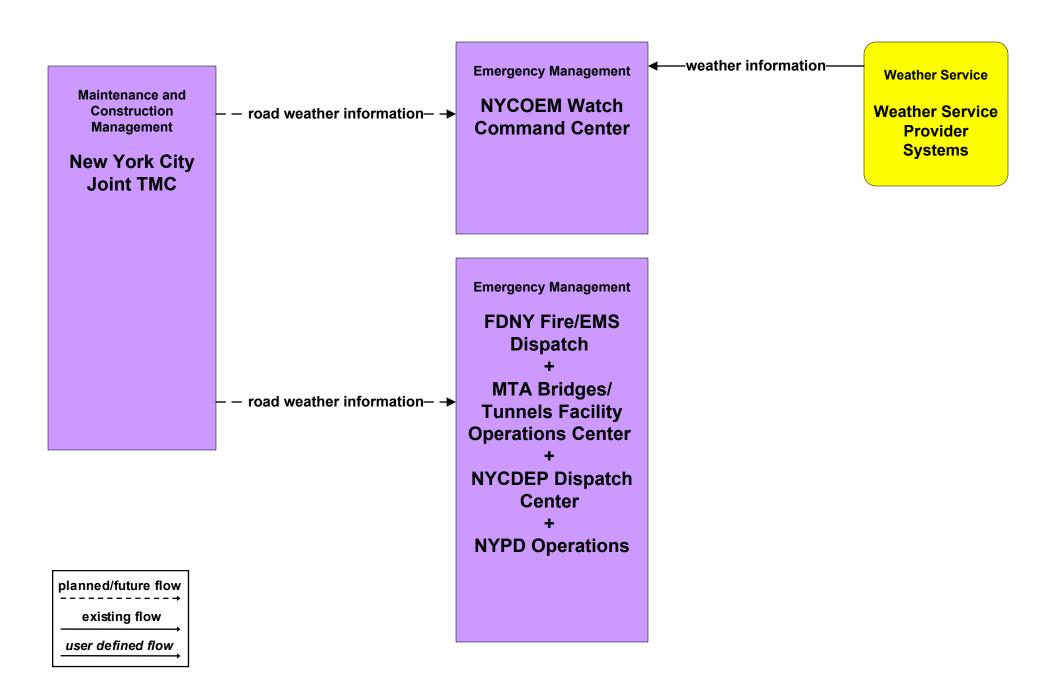

# MC04 - Weather Information Processing and Distribution New York City Joint TMC (2 of 2)