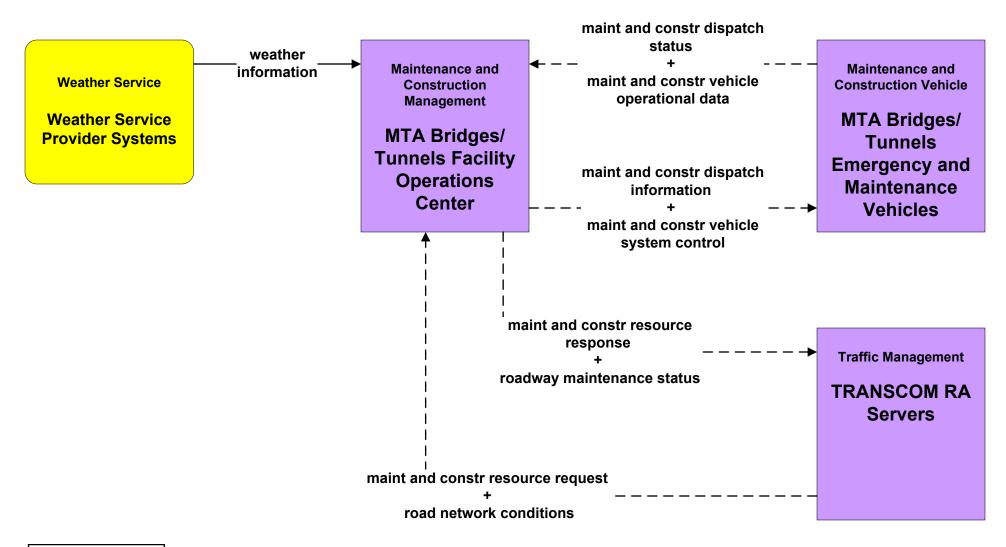

## MC06 - Winter Maintenance MTA Bridges and Tunnels

planned/future flow

----
existing flow

user defined flow