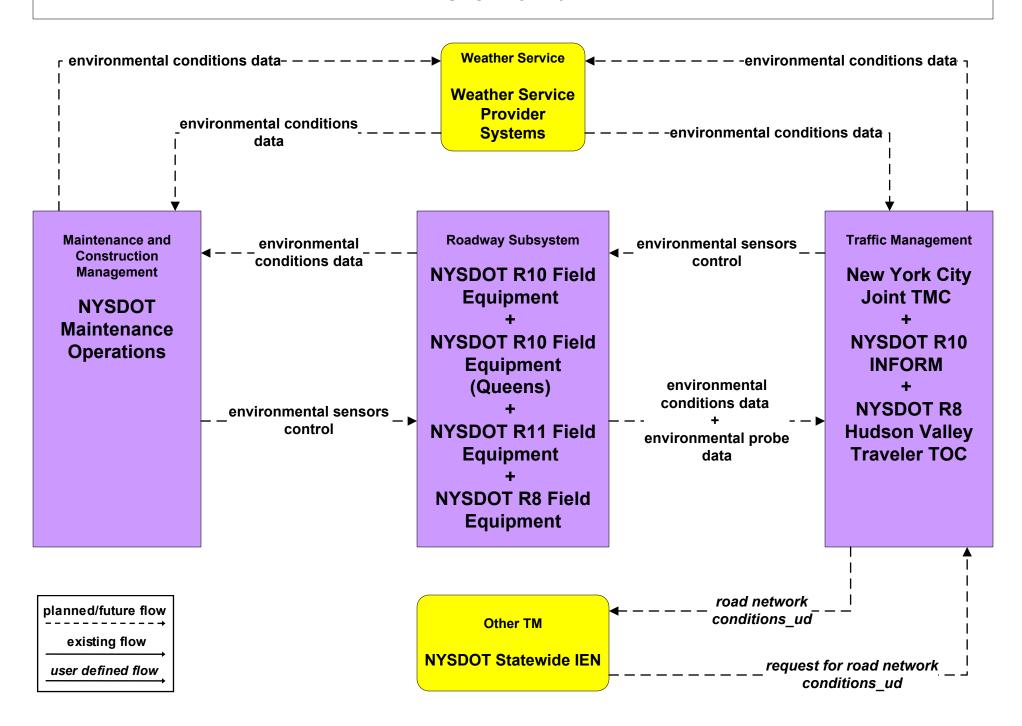

## MC03 - Road Weather Data Collection NYCDOT



user defined flow

## MC03 - Road Weather Data Collection NYSDOT R8/R10/R11



# MC04 - Weather Information Processing and Distribution Private Surface Transportation and National Weather Service



existing flow

user defined flow

# MC04 - Weather Information Processing and Distribution New York City Joint TMC (2 of 2)



### MC06 - Winter Maintenance Municipal/County PWD Operations (1 of 2)



## MC06 - Winter Maintenance MTA Bridges and Tunnels



planned/future flow

----
existing flow

user defined flow

#### MC06 - Winter Maintenance New York City Joint TMC (1 of 2)