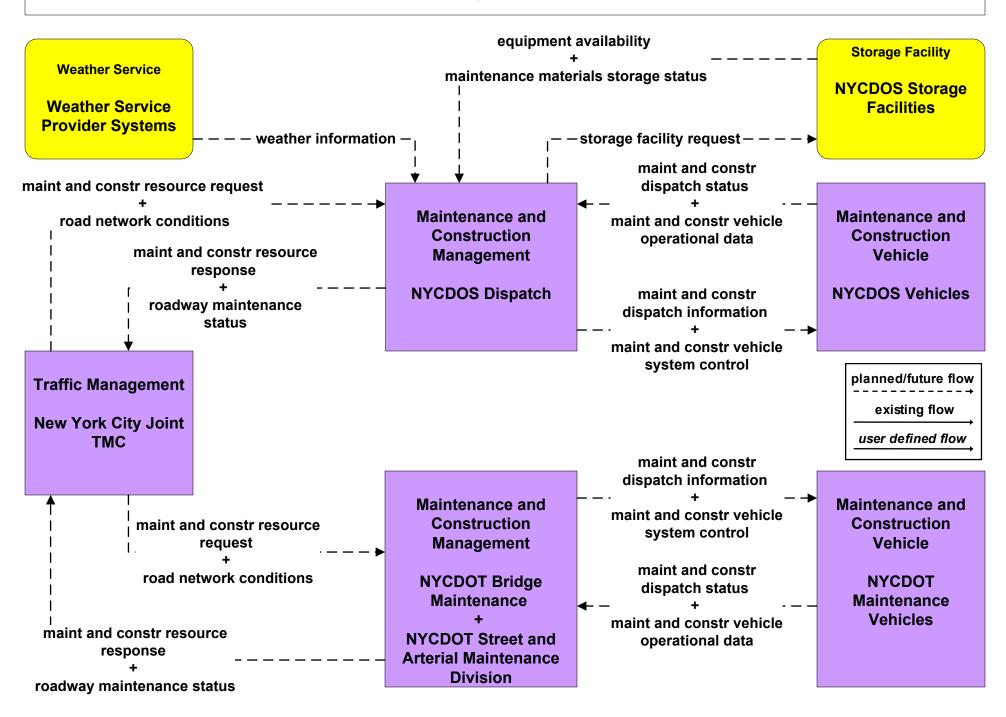

## MC03 - Road Weather Data Collection NYCDOT



user defined flow

## MC03 - Road Weather Data Collection NYSDOT R8/R10/R11



# MC04 - Weather Information Processing and Distribution Private Surface Transportation and National Weather Service



existing flow

user defined flow

# MC04 - Weather Information Processing and Distribution New York City Joint TMC (2 of 2)



### MC06 - Winter Maintenance Municipal/County PWD Operations (1 of 2)



## MC06 - Winter Maintenance MTA Bridges and Tunnels



planned/future flow

----
existing flow

user defined flow

#### MC06 - Winter Maintenance New York City Joint TMC (1 of 2)