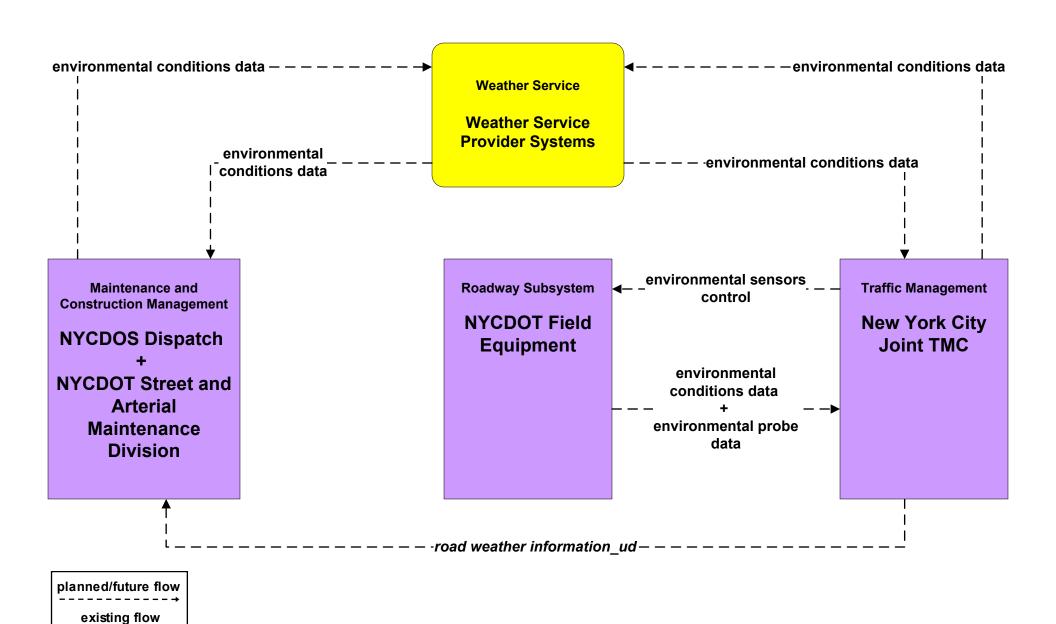

## MC03 - Road Weather Data Collection NYCDOT



user defined flow

## MC03 - Road Weather Data Collection NYSDOT R8/R10/R11



# MC04 - Weather Information Processing and Distribution Private Surface Transportation and National Weather Service



existing flow

user defined flow

# MC04 - Weather Information Processing and Distribution New York City Joint TMC (2 of 2)



### MC06 - Winter Maintenance Municipal/County PWD Operations (1 of 2)



## MC06 - Winter Maintenance MTA Bridges and Tunnels



planned/future flow

----
existing flow

user defined flow

#### MC06 - Winter Maintenance New York City Joint TMC (1 of 2)