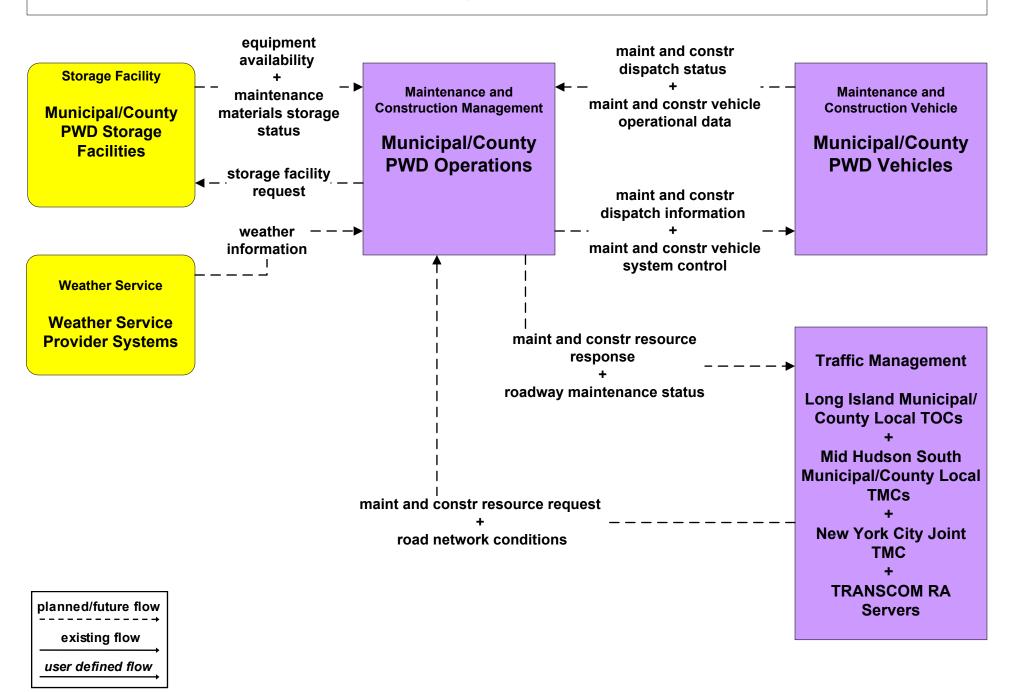

## MC03 - Road Weather Data Collection NYCDOT



user defined flow

## MC03 - Road Weather Data Collection NYSDOT R8/R10/R11



# MC04 - Weather Information Processing and Distribution Private Surface Transportation and National Weather Service



existing flow

user defined flow

# MC04 - Weather Information Processing and Distribution New York City Joint TMC (2 of 2)



### MC06 - Winter Maintenance Municipal/County PWD Operations (1 of 2)



## MC06 - Winter Maintenance MTA Bridges and Tunnels



planned/future flow

----
existing flow

user defined flow

#### MC06 - Winter Maintenance New York City Joint TMC (1 of 2)