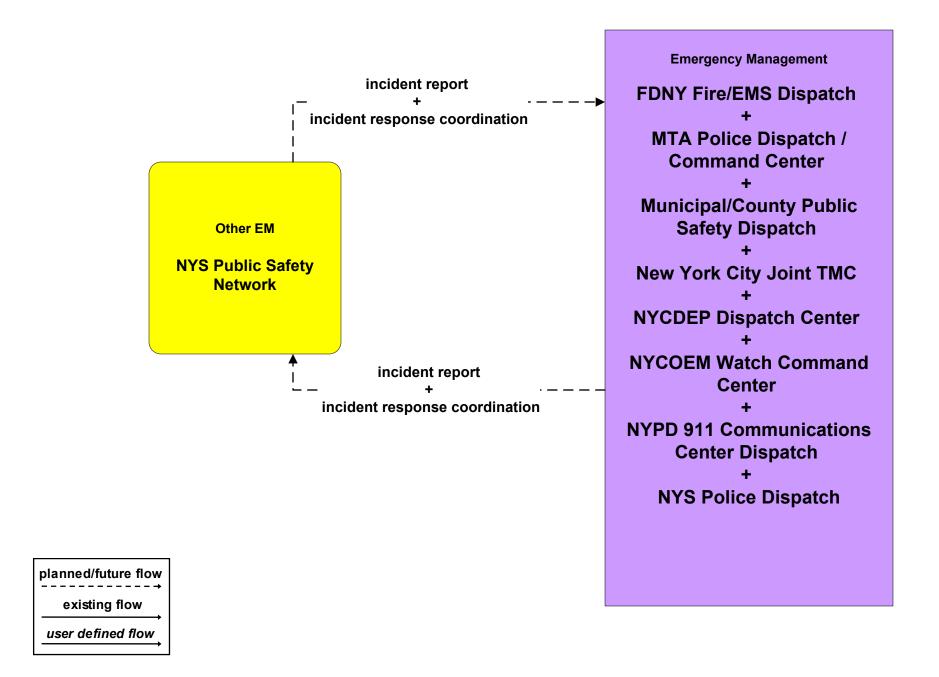

lice Dispatch / Command Center to Other Emergency Management Centers (3 of 3)



## **APTS5 - Transit Security Westchester County Bee Line**



### APTS5 - Transit Security Mid Hudson South Transit Operators



#### APTS5 - Transit Security Long Island Transit Operators



### ATMS08 - Incident Management Long Island Municipal/County TMCs



### ATMS08 - Incident Management Mid Hudson Municipal/County TMCs



### ATMS08 - Incident Management NYSDOT R10 INFORM



planned/future flow
existing flow
user defined flow

#### ATMS08 - Incident Management NYSDOT R8 Hudson Valley Traveler TOC



### ATMS08 - Incident Management TRANSCOM OIC (1 of 3)



## ATMS08 - Incident Management TRANSCOM OIC (3 of 3)



user defined flow

#### ATMS08 - Incident Management New York State Public Safety Network



### MC01 - Maintenance and Construction Vehicle Tracking Municipal/County PWD Operations

Maintenance and Construction Management

Municipal/County PWD Operations

Maintenance and Construction Vehicle

Municipal/County data

Maintenance and Construction Vehicle

Municipal/County PWD Vehicles

existing flow

user defined flow

### MC02 - Maintenance and Construction Vehicle Maintenance Municipal/County PWD



planned/future flow

existing flow

user defined flow

### MC04 - Weather Information Processing and Distribution Private Surface Transportation and National Weather Service



existing flow

user defined flow

### MC04 - Weather Information Processing and Distribution Long Island and Mid Hudson Valley South Municipal/County TMCs



### MC06 - Winter Maintenance Municipal/County PWD