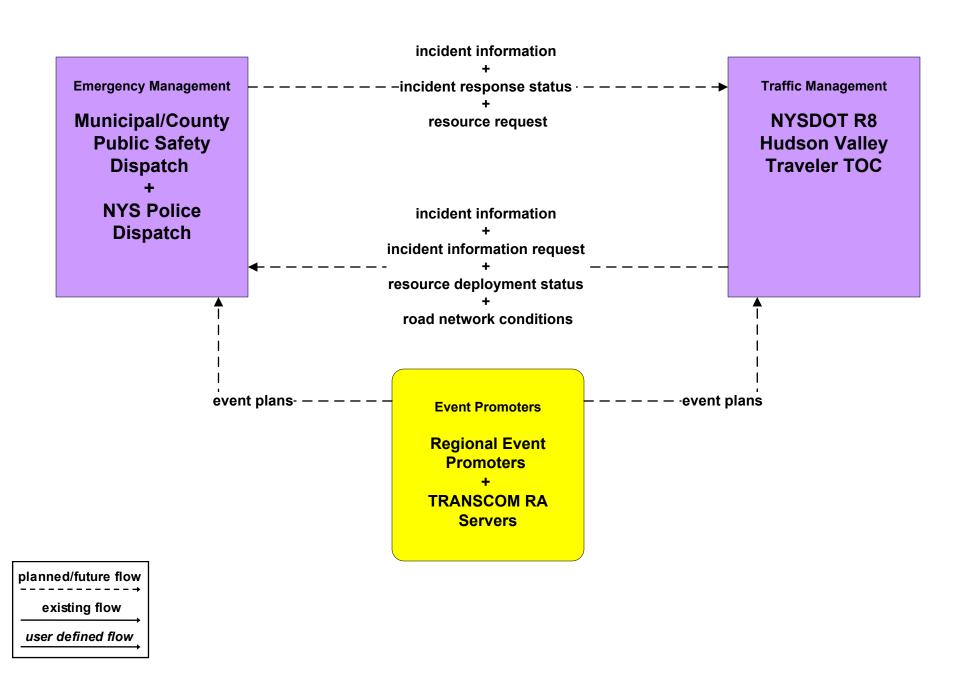

ne



### APTS5 - Transit Security MTA Long Island Bus



### APTS5 - Transit Security MTA Long Island Rail Road



### APTS5 - Transit Security MTA Metro North Railroad



### APTS5 - Transit Security MTA Police Dispatch / Command Center to Other Emergency Management Centers (3 of 3)



## **APTS5 - Transit Security Westchester County Bee Line**



### APTS5 - Transit Security Mid Hudson South Transit Operators



#### APTS5 - Transit Security Long Island Transit Operators



### ATMS08 - Incident Management Long Island Municipal/County TMCs



### ATMS08 - Incident Management Mid Hudson Municipal/County TMCs



### ATMS08 - Incident Management NYSDOT R10 INFORM



planned/future flow
existing flow
user defined flow

#### ATMS08 - Incident Management NYSDOT R8 Hudson Valley Traveler TOC



### ATMS08 - Incident Management TRANSCOM OIC (1 of 3)



## ATMS08 - Incident Management TRANSCOM OIC (3 of 3)



user defined flow

#### ATMS08 - Incident Management New York State Public Safety Network



### MC01 - Maintenance and Construction Vehicle Tracking Municipal/County PWD Operations

Maintenance and Construction Management

Municipal/County PWD Operations

Maintenance and Construction Vehicle

Municipal/County data

Maintenance and Construction Vehicle

Municipal/County PWD Vehicles

existing flow

user defined flow

### MC02 - Maintenance and Construction Vehicle Maintenance Municipal/County PWD



planned/future flow

existing flow

user defined flow

### MC04 - Weather Information Processing and Distribution Private Surface Transportation and National Weather Service



e