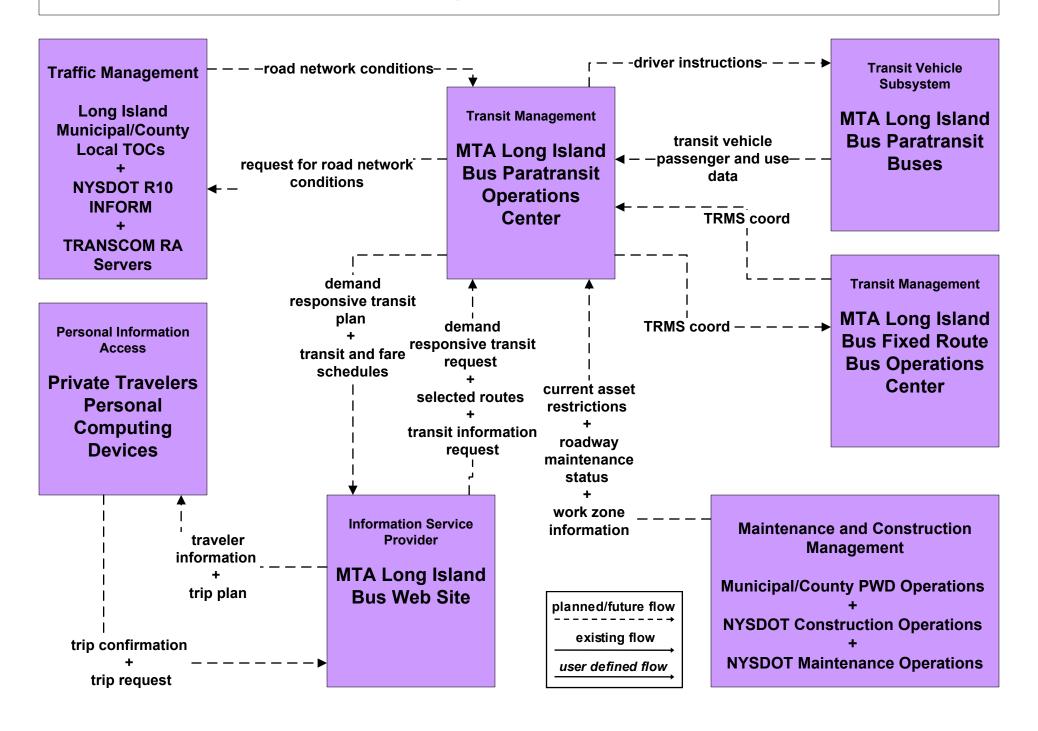

### APTS2 - Transit Fixed-Route Operations MTA Long Island Bus



### **APTS2 - Transit Fixed-Route Operations Mid Hudson South Operators Systems**



### **APTS2 - Transit Fixed-Route Operations Long Island Transit Operators Systems**



## **APTS2 - Transit Fixed-Route Operations Westchester County Bee Line**



### APTS3 - Demand Response Transit Operations MTA Long Island Bus Paratransit



### APTS3 - Demand Response Transit Operations Mid Hudson South Transit Operators



### APTS3 - Demand Response Transit Operations Long Island Transit Operators



### APTS3 - Demand Response Transit Operations Westchester County Bee Line



### APTS5 - Transit Security MTA Long Island Bus



### APTS5 - Transit Security MTA Long Island Rail Road



### APTS5 - Transit Security MTA Metro North Railroad



### APTS5 - Transit Security MTA Police Dispatch / Command Center to Other Emergency Management Centers (3 of 3)



## **APTS5 - Transit Security Westchester County Bee Line**



### APTS5 - Transit Security Mid Hudson South Transit Operators



#### APTS5 - Transit Security Long Island Transit Operators



### ATMS08 - Incident Management Long Island Municipal/County TMCs



### ATMS0