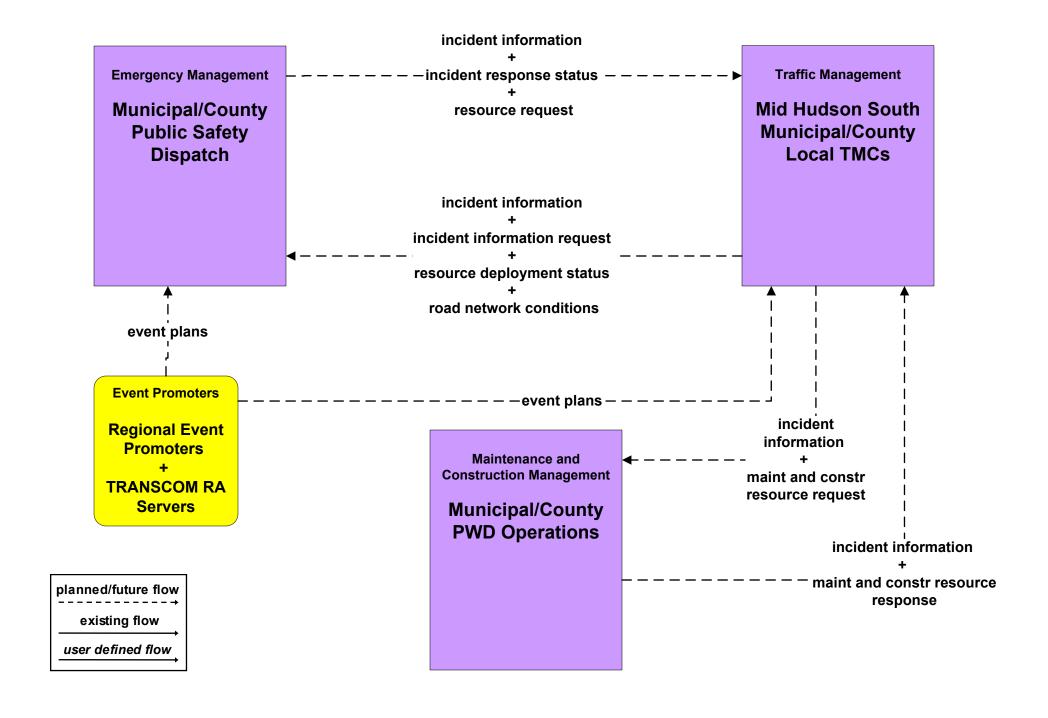

n South Transit Operators



### APTS3 - Demand Response Transit Operations Long Island Transit Operators



### APTS3 - Demand Response Transit Operations Westchester County Bee Line



### APTS5 - Transit Security MTA Long Island Bus



### APTS5 - Transit Security MTA Long Island Rail Road



### APTS5 - Transit Security MTA Metro North Railroad



### APTS5 - Transit Security MTA Police Dispatch / Command Center to Other Emergency Management Centers (3 of 3)



## **APTS5 - Transit Security Westchester County Bee Line**



### APTS5 - Transit Security Mid Hudson South Transit Operators



#### APTS5 - Transit Security Long Island Transit Operators



### ATMS08 - Incident Management Long Island Municipal/County TMCs



### ATMS08 - Incident Management Mid Hudson Municipal/County TMCs



### ATMS08 - Incident Management NYSDOT R10 INFORM



planned/future flow
existing flow
user defined flow

#### ATMS08 - Incident Management NYSDOT R8 Hudson Valley Traveler TOC



### ATMS08 - Incident Management TRANSCOM OIC (1 of 3)



## ATMS08 - Incident Management TRANSCOM OIC (3 of 3)



user defined flow

#### ATMS08 - Incident Management New York State Public Safety Network



### MC01 - Maintenance and Construction Vehicle Tracking Municipal/County PWD Operations

Maintenance and Construction Management

Municipal/County PWD Operations

Maintenance and Construction Vehicle

Municipal/County data

Maintenance and Construction Vehicle

Municipal/County PWD Vehicles

existing flow

user defined flow

### MC02 - Maintenance and Construction Vehicle Maintenance Municipal/County PWD