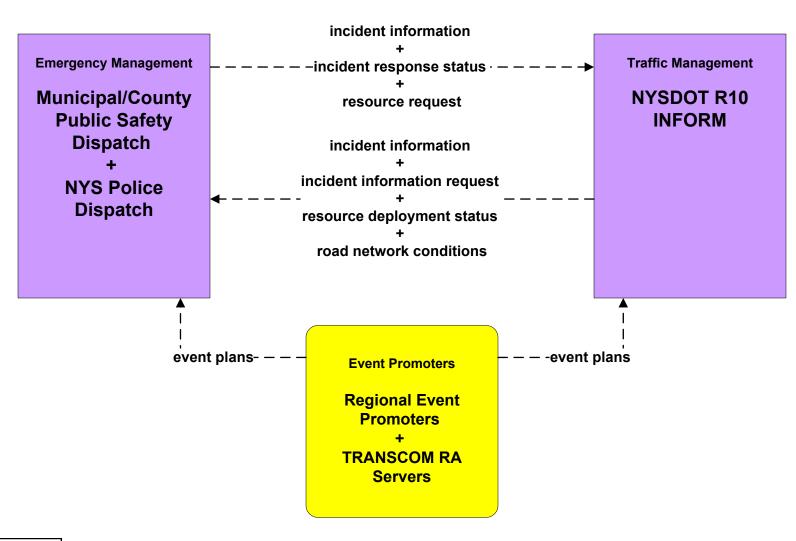

### ATMS08 - Incident Management NYSDOT R10 INFORM

planned/future flow
existing flow
user defined flow