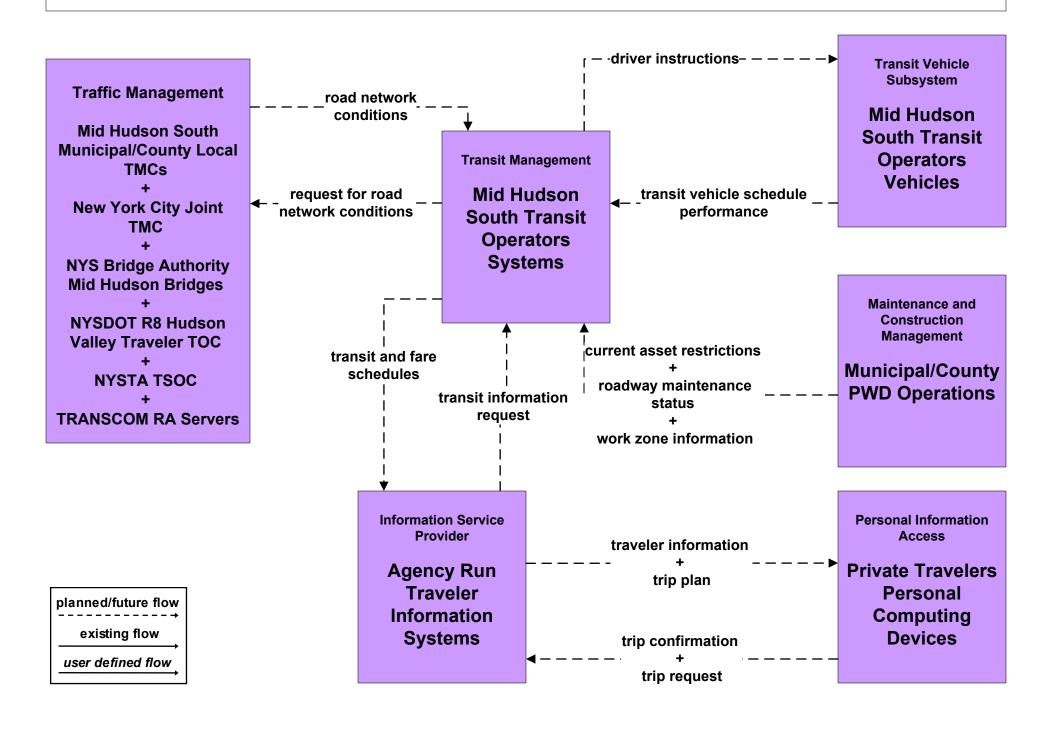

### APTS3 - Demand Response Transit Operations Mid Hudson South Transit Operators