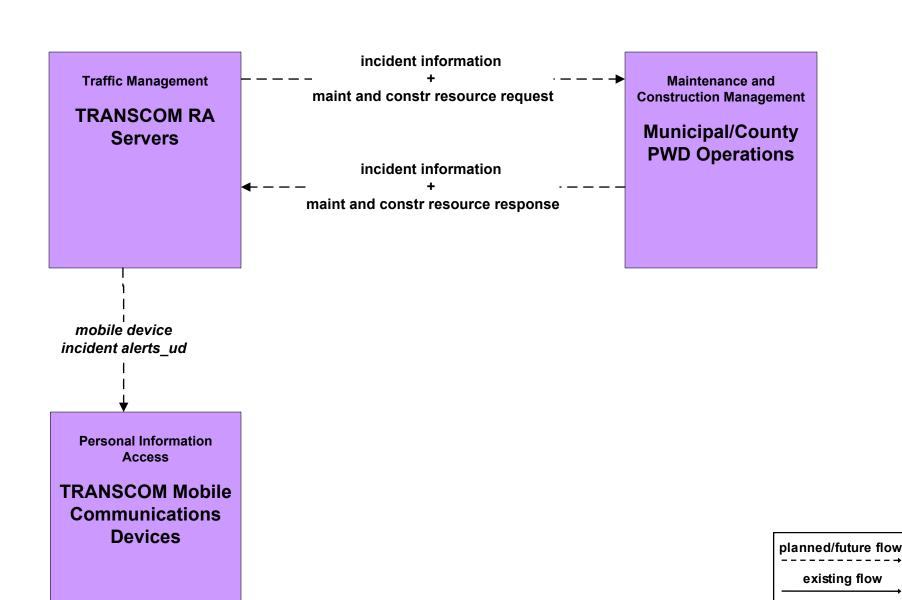

### APTS5 - Transit Security MTA Metro North Railroad



### APTS5 - Transit Security MTA Police Dispatch / Command Center to Other Emergency Management Centers (3 of 3)



## **APTS5 - Transit Security Westchester County Bee Line**



### APTS5 - Transit Security Mid Hudson South Transit Operators



#### APTS5 - Transit Security Long Island Transit Operators



### ATMS08 - Incident Management Long Island Municipal/County TMCs



### ATMS08 - Incident Management Mid Hudson Municipal/County TMCs



### ATMS08 - Incident Management NYSDOT R10 INFORM



planned/future flow
existing flow
user defined flow

#### ATMS08 - Incident Management NYSDOT R8 Hudson Valley Traveler TOC



### ATMS08 - Incident Management TRANSCOM OIC (1 of 3)



## ATMS08 - Incident Management TRANSCOM OIC (3 of 3)



user defined flow

#### ATMS08 - Incident Management New York State Public Safety Network



### MC01 - Maintenance and Construction Vehicle Tracking Municipal/County PWD Operations

Maintenance and Construction Management

Municipal/County PWD Operations

Maintenance and Construction Vehicle

Municipal/County data

Maintenance and Construction Vehicle

Municipal/County PWD Vehicles

existing flow

user defined flow

### MC02 - Maintenance and Construction Vehicle Maintenance Municipal/County PWD



planned/future flow

existing flow

user defined flow

### MC04 - Weather Information Processing and Distribution Private Surface Transportation and National Weather Service



existing flow

user defined flow

### MC04 - Weather Information Processing and Distribution Long Island and Mid Hud