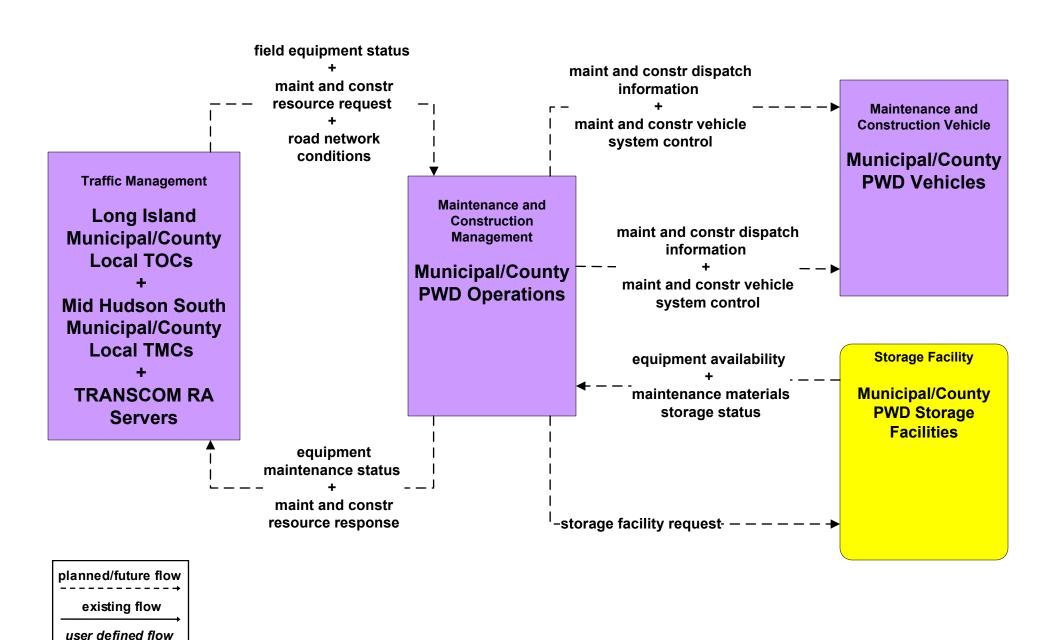

### MC02 - Maintenance and Construction Vehicle Maintenance Municipal/County PWD

planned/future flow

existing flow

user defined flow