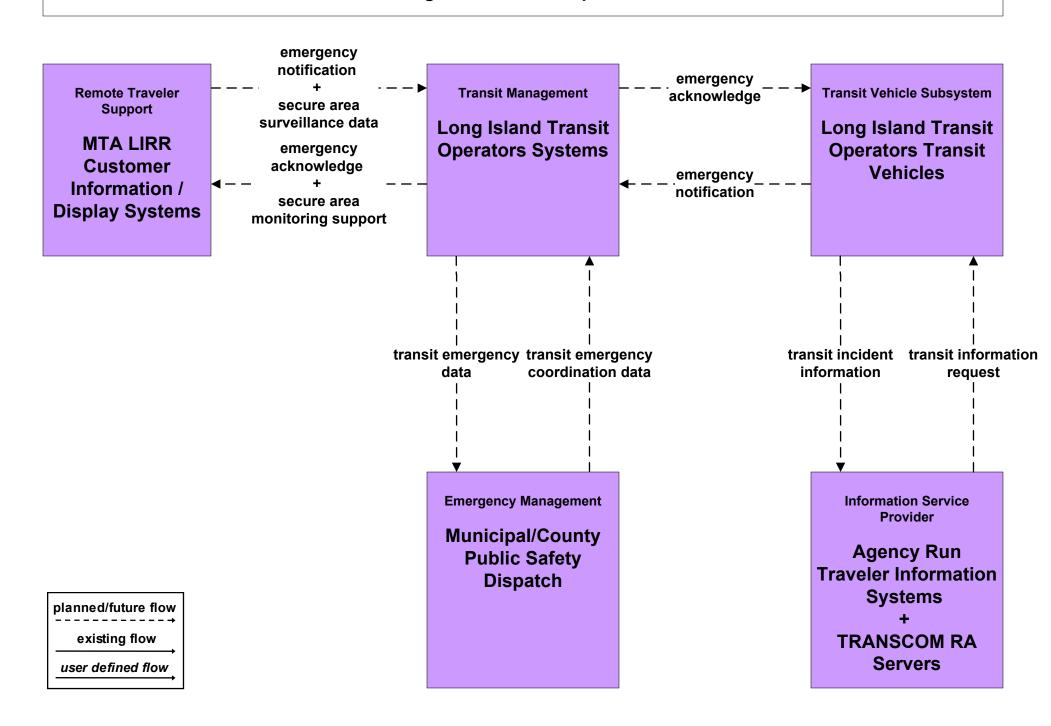

### APTS3 - Demand Response Transit Operations MTA Long Island Bus Paratransit



### APTS3 - Demand Response Transit Operations Mid Hudson South Transit Operators



### APTS3 - Demand Response Transit Operations Long Island Transit Operators



### APTS3 - Demand Response Transit Operations Westchester County Bee Line



### APTS5 - Transit Security MTA Long Island Bus



### APTS5 - Transit Security MTA Long Island Rail Road



### APTS5 - Transit Security MTA Metro North Railroad



### APTS5 - Transit Security MTA Police Dispatch / Command Center to Other Emergency Management Centers (3 of 3)



## **APTS5 - Transit Security Westchester County Bee Line**



### APTS5 - Transit Security Mid Hudson South Transit Operators



#### APTS5 - Transit Security Long Island Transit Operators



### ATMS08 - Incident Management Long Island Municipal/County TMCs



### ATMS08 - Incident Management Mid Hudson Municipal/County TMCs



### ATMS08 - Incident Management NYSDOT R10 INFORM



planned/future flow
existing flow
user defined flow

#### ATMS08 - Incident Management NYSDOT R8 Hudson Valley Traveler TOC



### ATMS08 - Incident Management TRANSCOM OIC (1 of 3)



## ATMS08 - Incident Management TRANSCOM OIC (3 of 3)



user defined flow

#### ATMS08 - Incident Management New York State Public Safety Network



### MC01 - Maintenance and Construction Vehicle Tracking Municipal/County PWD Operations

Maintenance and Construction Management

Municipal/County PWD Operations

Maintenance and Construction Vehicle

Municipal/County data

Maintenance and Construction Vehicle

Municip