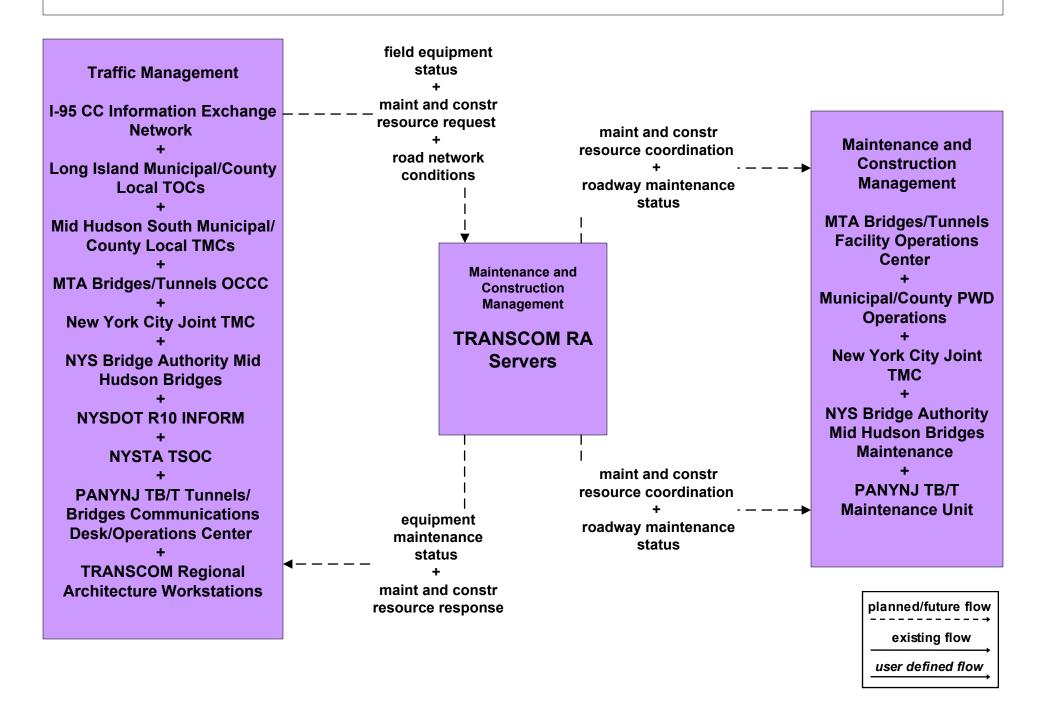

and Construction Vehicle

Municipal/County PWD Vehicles

existing flow

user defined flow

### MC02 - Maintenance and Construction Vehicle Maintenance Municipal/County PWD



planned/future flow

existing flow

user defined flow

### MC04 - Weather Information Processing and Distribution Private Surface Transportation and National Weather Service



existing flow

user defined flow

### MC04 - Weather Information Processing and Distribution Long Island and Mid Hudson Valley South Municipal/County TMCs



### MC06 - Winter Maintenance Municipal/County PWD Operations (1 of 2)



### MC06 - Winter Maintenance Municipal/County PWD Operations (2 of 2)



#### MC07 - Roadway Maintenance and Construction Municipal/County PWD Operations



### MC07 - Roadway Maintenance and Construction TRANSCOM



### MC08 - Workzone Management (NYCDOT and TRANSCOM)



# MC10 - Maintenance and Construction Activity Coordination (NYCDOT and TRANSCOM)



#### Transit Management

**Long Island Transit Operators Systems** 

Mid Hudson South Transit Operators
Systems

MTA LIRR Operations Center Systems

MTA Long Island Bus Fixed Route Bus Operations Center

MTA Long Island Bus Paratransit
Operations Center

MTA Metro North Operations Center Systems

MTA NYCT Bus Command Center - Operations

**Private Paratransit Operators Systems** 

MTA NYCT Staten Island Railway Control Facility

MTA NYCT Subway Rail Control Center

**NJT Bus Operations Systems** 

**NYCDOT (Franchise Bus) Systems** 

PANYNJ TB/T Bus Terminals/Stations
Communications Desk/Operations Center

**PANYNJ PATH Operations Center**