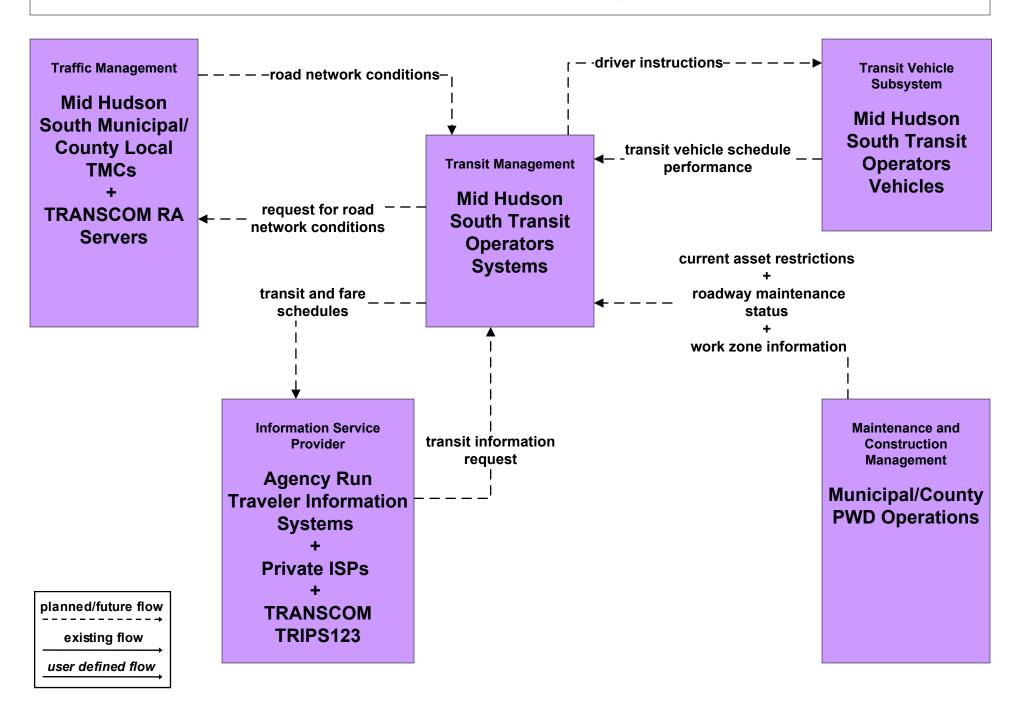

### **APTS2 - Transit Fixed-Route Operations Mid Hudson South Operators Systems**