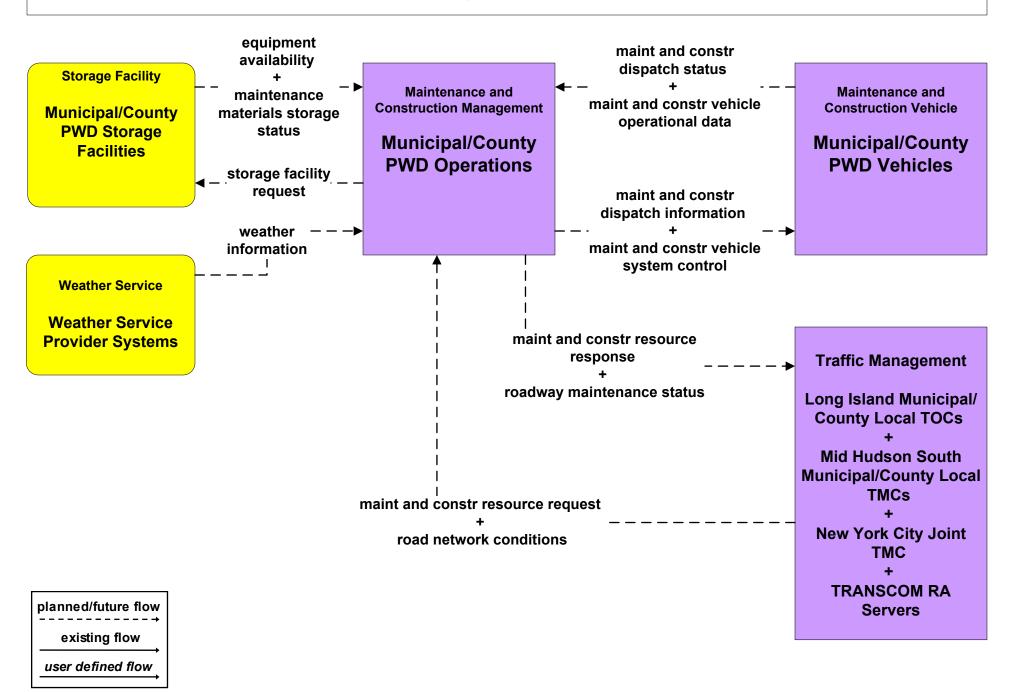

### MC01 - Maintenance and Construction Vehicle Tracking Municipal/County PWD Operations

Maintenance and Construction Management

Municipal/County PWD Operations

Maintenance and Construction Vehicle

Municipal/County data

Maintenance and Construction Vehicle

Municipal/County PWD Vehicles

existing flow

user defined flow