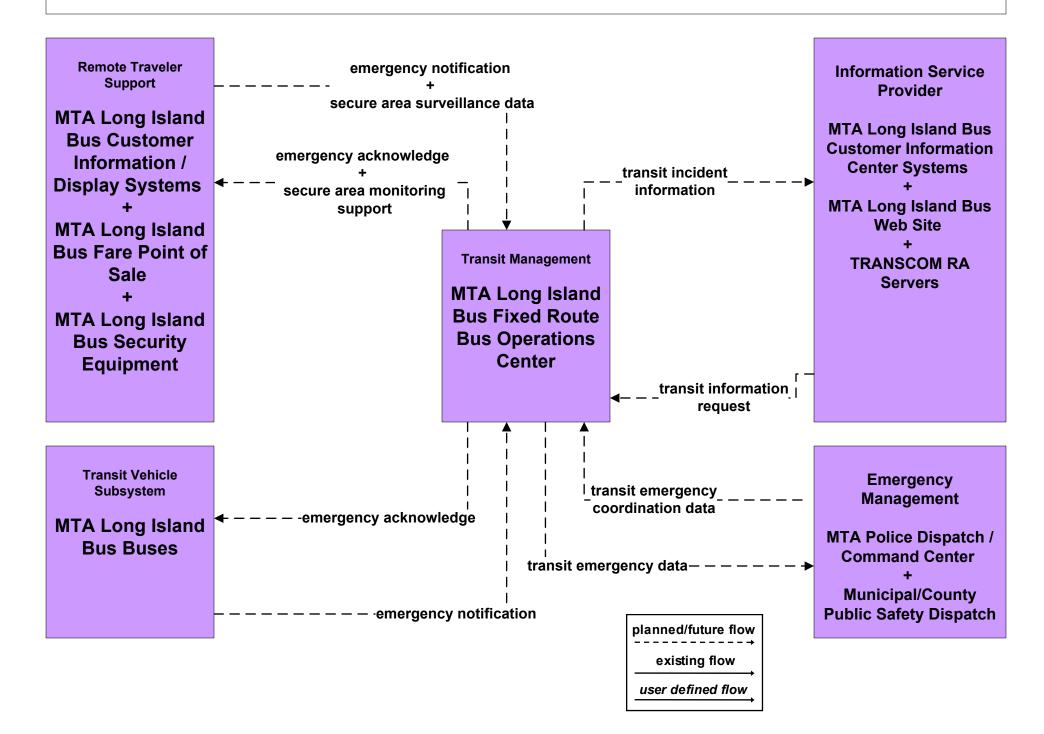

### APTS2 - Transit Fixed-Route Operations MTA Long Island Bus



### **APTS2 - Transit Fixed-Route Operations Mid Hudson South Operators Systems**



### **APTS2 - Transit Fixed-Route Operations Long Island Transit Operators Systems**



## **APTS2 - Transit Fixed-Route Operations Westchester County Bee Line**



### APTS3 - Demand Response Transit Operations MTA Long Island Bus Paratransit



### APTS3 - Demand Response Transit Operations Mid Hudson South Transit Operators



### APTS3 - Demand Response Transit Operations Long Island Transit Operators



### APTS3 - Demand Response Transit Operations Westchester County Bee Line



### APTS5 - Transit Security MTA Long Island Bus



### APTS5 - Transit Security MTA Long Island Rail Road



### APTS5 - Transit Security MTA Metro North Railroad



### APTS5 - Transit Security MTA Police Dispatch / Command Center to Other Emergency Management Centers (3 of 3)



## **APTS5 - Transit Security Westchester County Bee Line**



### APTS5 - Transit Security Mid Hudson South Transit Operators



#### APTS5 - Transit Security Long Island Transit Operators



### ATMS08 - Incident Management Long Island Municipal/County TMCs



### ATMS08 - Incident Management Mid Hudson Municipal/County TMCs



### ATMS08 - Incident Management NYSDOT R10 INFORM



planned/future flow
existing flow
user defined flow

#### ATMS08 - Incident Management NYSDOT R8 Hudson Valley Traveler TOC



### ATMS08 - Incident Management TRANSCOM OIC (1 of 3)