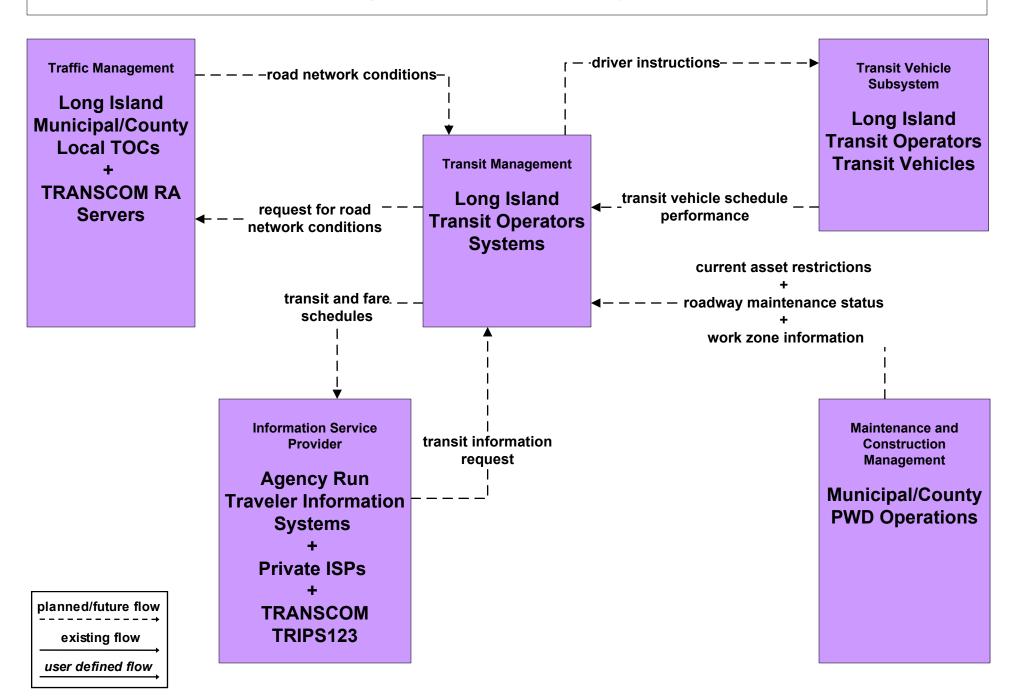

### **APTS2 - Transit Fixed-Route Operations Long Island Transit Operators Systems**