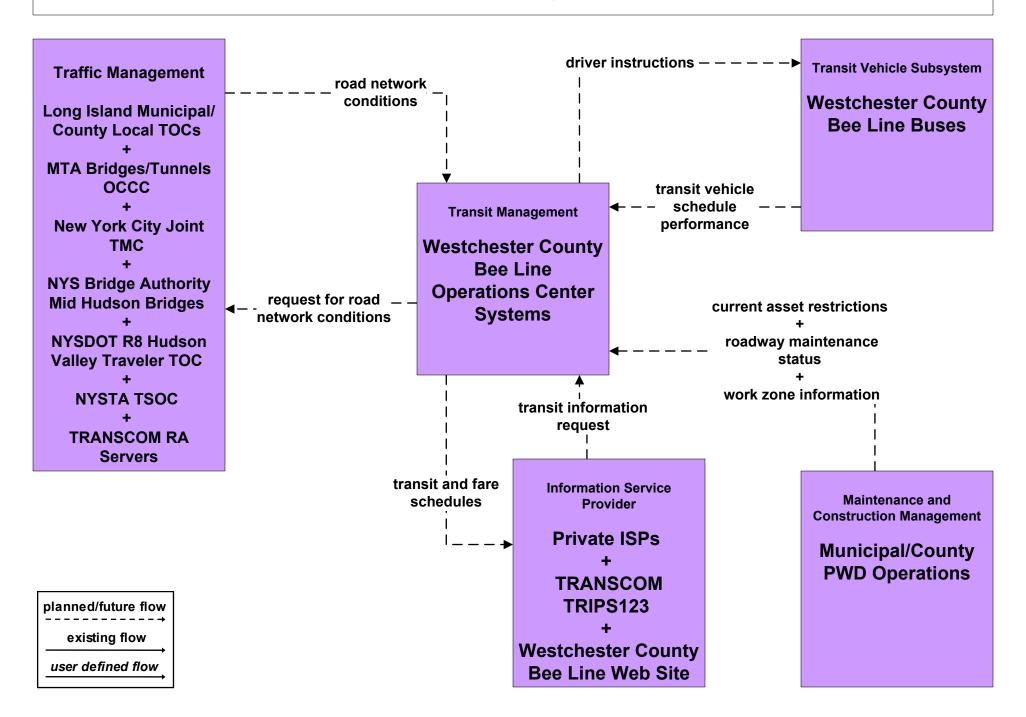

### APTS2 - Transit Fixed-Route Operations MTA Long Island Bus



### **APTS2 - Transit Fixed-Route Operations Mid Hudson South Operators Systems**



### **APTS2 - Transit Fixed-Route Operations Long Island Transit Operators Systems**



## **APTS2 - Transit Fixed-Route Operations Westchester County Bee Line**



### APTS3 - Demand Response Transit Operations MTA Long Island Bus Paratransit



### APTS3 - Demand Response Transit Operations Mid Hudson South Transit Operators



### APTS3 - Demand Response Transit Operations Long Island Transit Operators



### APTS3 - Demand Response Transit Operations Westchester County Bee Line



### APTS5 - Transit Security MTA Long Island Bus



### APTS5 - Transit Security MTA Long Island Rail Road



### APTS5 - Transit Security MTA Metro North Railroad



### APTS5 - Transit Security MTA Police Dispatch / Command Center to Other Emergency Management Centers (3 of 3)



## **APTS5 - Transit Security Westchester County Bee Line**



### APTS5 - Transit Security Mid Hudson South Transit Operators



#### APTS5 - Transit Security Long Island Transit Operators