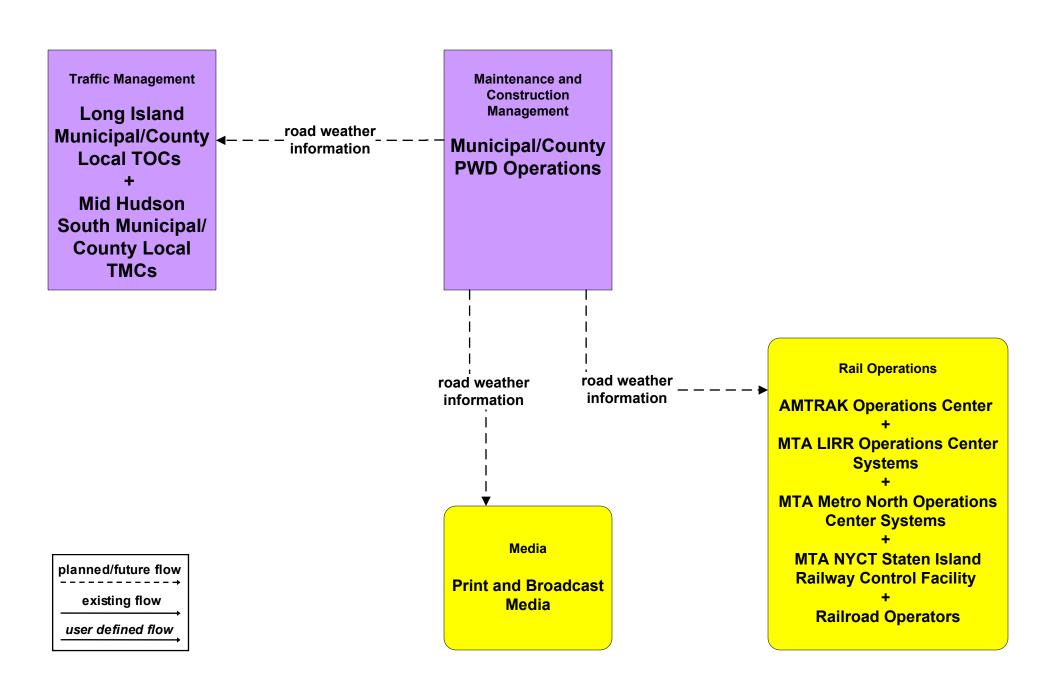

### MC04 - Weather Information Processing and Distribution Long Island and Mid Hudson Valley South Municipal/County TMCs