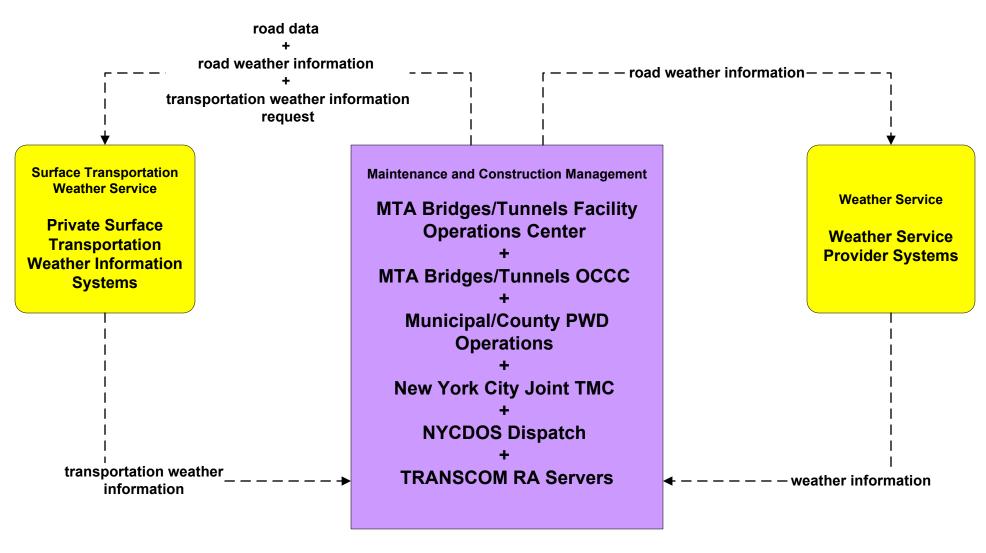

### MC04 - Weather Information Processing and Distribution Private Surface Transportation and National Weather Service

existing flow

user defined flow