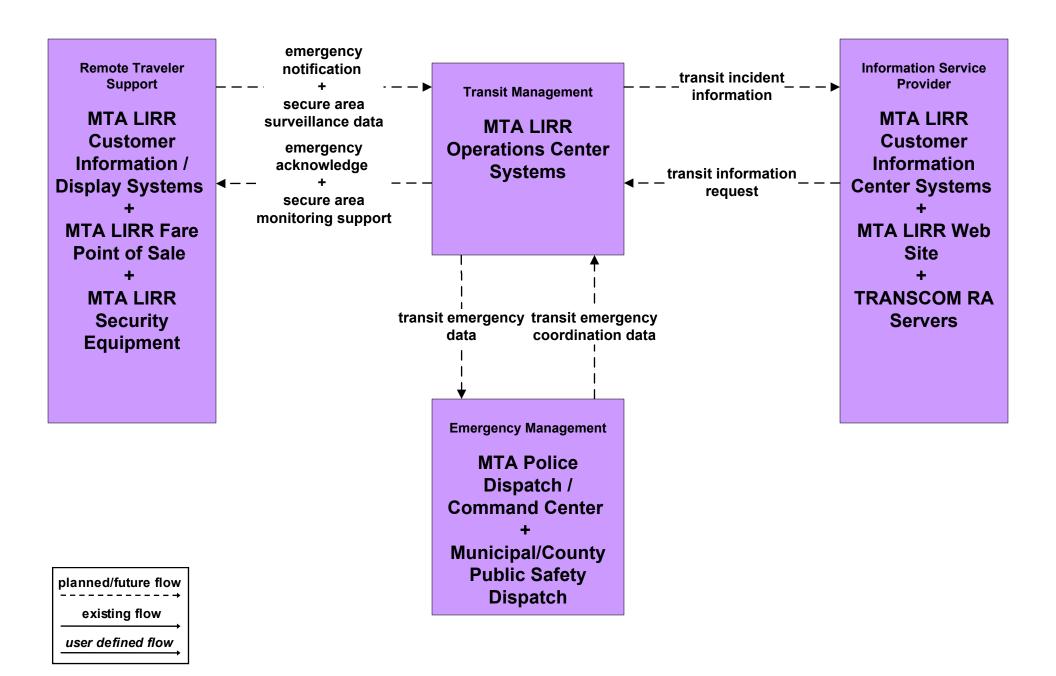

### APTS2 - Transit Fixed-Route Operations MTA Long Island Bus



### **APTS2 - Transit Fixed-Route Operations Mid Hudson South Operators Systems**



### **APTS2 - Transit Fixed-Route Operations Long Island Transit Operators Systems**



## **APTS2 - Transit Fixed-Route Operations Westchester County Bee Line**



### APTS3 - Demand Response Transit Operations MTA Long Island Bus Paratransit



### APTS3 - Demand Response Transit Operations Mid Hudson South Transit Operators



### APTS3 - Demand Response Transit Operations Long Island Transit Operators



### APTS3 - Demand Response Transit Operations Westchester County Bee Line



### APTS5 - Transit Security MTA Long Island Bus



### APTS5 - Transit Security MTA Long Island Rail Road



### APTS5 - Transit Security MTA Metro North Railroad



### APTS5 - Transit Security MTA Police Dispatch / Command Center to Other Emergency Management Centers (3 of 3)



## **APTS5 - Transit Security Westchester County Bee Line**



### APTS5 - Transit Security Mid Hudson South Transit Operators



#### APTS5 - Transit Security Long Island Transit Operators



### ATMS08 - Incident Management Long Island Municipal/County TMCs



### ATMS08 - Incident Management Mid Hudson Municipal/County TMCs



### ATMS08 - Incident Management NYSDOT R10 INFORM



planned/future flow
existing flow
user defined flow

#### ATMS08 - Incident Management NYSDOT R8 Hudson Valley Traveler TOC



### ATMS08 - Incident Management TRANSCOM OIC (1 of 3)



## ATMS08 - Incident Management TRANSCOM OIC (3 of 3)