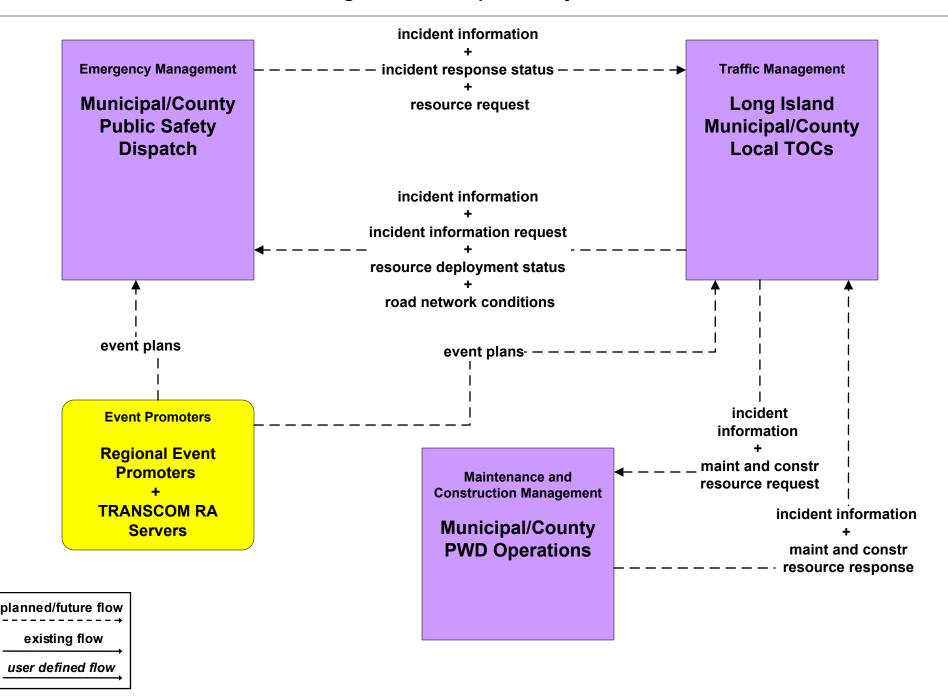

ratransit



### APTS3 - Demand Response Transit Operations Mid Hudson South Transit Operators



### APTS3 - Demand Response Transit Operations Long Island Transit Operators



### APTS3 - Demand Response Transit Operations Westchester County Bee Line



### APTS5 - Transit Security MTA Long Island Bus



### APTS5 - Transit Security MTA Long Island Rail Road



### APTS5 - Transit Security MTA Metro North Railroad



### APTS5 - Transit Security MTA Police Dispatch / Command Center to Other Emergency Management Centers (3 of 3)



## **APTS5 - Transit Security Westchester County Bee Line**



### APTS5 - Transit Security Mid Hudson South Transit Operators



#### APTS5 - Transit Security Long Island Transit Operators



### ATMS08 - Incident Management Long Island Municipal/County TMCs



### ATMS08 - Incident Management Mid Hudson Municipal/County TMCs



### ATMS08 - Incident Management NYSDOT R10 INFORM



planned/future flow
existing flow
user defined flow

#### ATMS08 - Incident Management NYSDOT R8 Hudson Valley Traveler TOC



### ATMS08 - Incident Management TRANSCOM OIC (1 of 3)



## ATMS08 - Incident Management TRANSCOM OIC (3 of 3)



user defined flow

#### ATMS08 - Incident Management New York State Public Safety Network



### MC01 - Maintenance and Construction Vehicle Tracking Municipal/County PWD Operations

Maintenance and Construction Management

Municipal/County PWD Operations

Maintenance and Construction Vehicle

Municipal/County data

Maintenance and Construction Vehicle

Municipal/County PWD Vehicles

existing flow

user defined flow

### MC02 - M