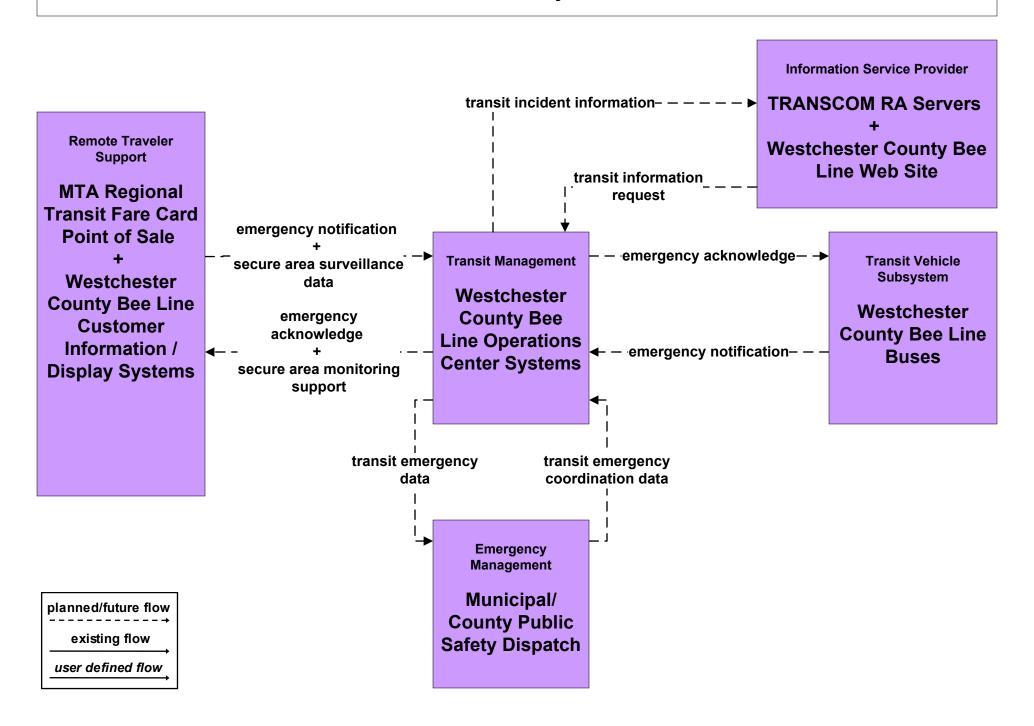

Operations Long Island Transit Operators Systems**



## **APTS2 - Transit Fixed-Route Operations Westchester County Bee Line**



### APTS3 - Demand Response Transit Operations MTA Long Island Bus Paratransit



### APTS3 - Demand Response Transit Operations Mid Hudson South Transit Operators



### APTS3 - Demand Response Transit Operations Long Island Transit Operators



### APTS3 - Demand Response Transit Operations Westchester County Bee Line



### APTS5 - Transit Security MTA Long Island Bus



### APTS5 - Transit Security MTA Long Island Rail Road



### APTS5 - Transit Security MTA Metro North Railroad



### APTS5 - Transit Security MTA Police Dispatch / Command Center to Other Emergency Management Centers (3 of 3)



## **APTS5 - Transit Security Westchester County Bee Line**



### APTS5 - Transit Security Mid Hudson South Transit Operators



#### APTS5 - Transit Security Long Island Transit Operators



### ATMS08 - Incident Management Long Island Municipal/County TMCs



### ATMS08 - Incident Management Mid Hudson Municipal/County TMCs



### ATMS08 - Incident Management NYSDOT R10 INFORM



planned/future flow
existing flow
user defined flow

#### ATMS08 - Incident Management NYSDOT R8 Hudson Valley Traveler TOC



### ATMS08 - Incident Management TRANSCOM OIC (1 of 3)



## ATMS08 - Incident Management TRANSCOM OIC (3 of 3)



user defined flow

#### ATMS08 - Incident Management New York State Public Safety Network



### MC01 - Maintenance and Construction Vehicle Tracking Municipal/County PWD Operations

Maintenance and Construction Management

Municipal