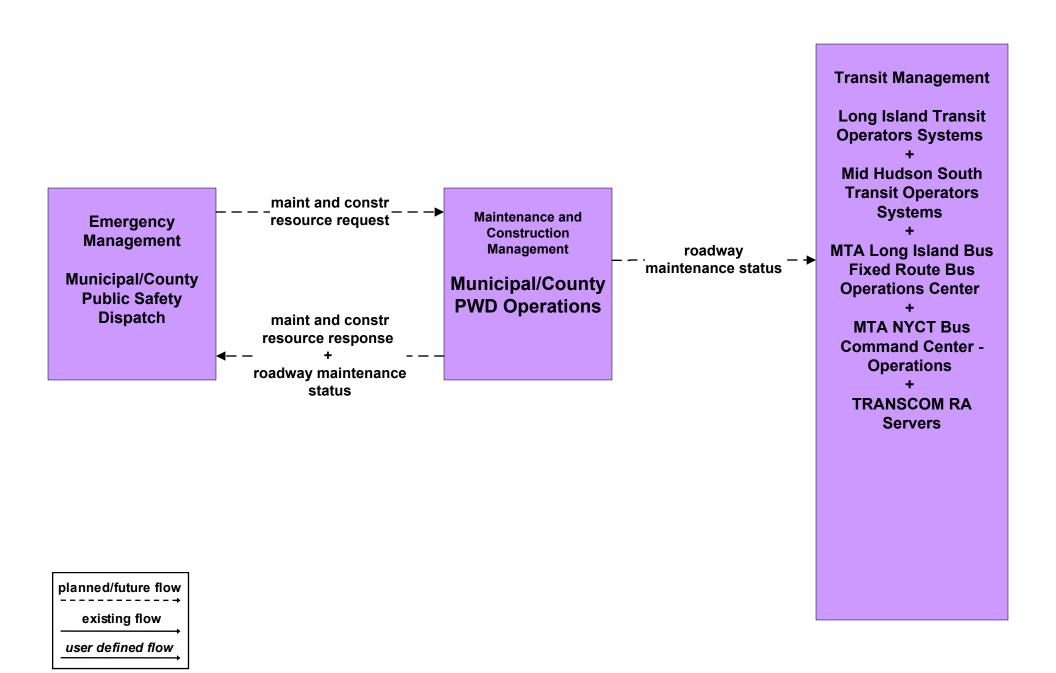

#### MC07 - Roadway Maintenance and Construction Municipal/County PWD Operations