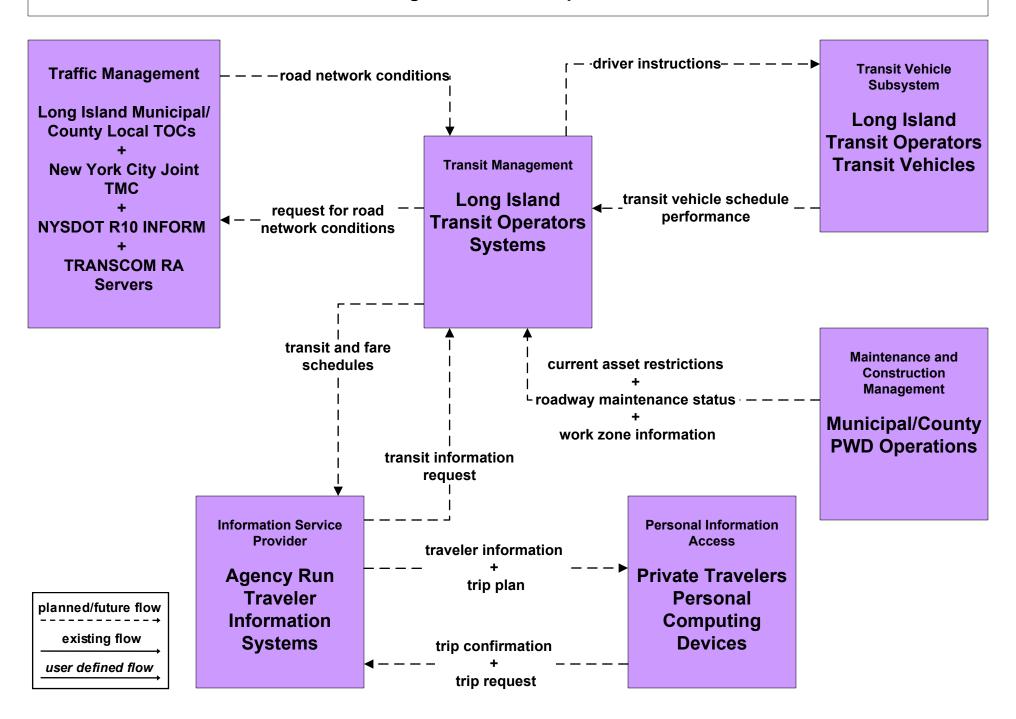

### APTS2 - Transit Fixed-Route Operations MTA Long Island Bus



### **APTS2 - Transit Fixed-Route Operations Mid Hudson South Operators Systems**



### **APTS2 - Transit Fixed-Route Operations Long Island Transit Operators Systems**



## **APTS2 - Transit Fixed-Route Operations Westchester County Bee Line**



### APTS3 - Demand Response Transit Operations MTA Long Island Bus Paratransit



### APTS3 - Demand Response Transit Operations Mid Hudson South Transit Operators



### APTS3 - Demand Response Transit Operations Long Island Transit Operators



### APTS3 - Demand Response Transit Operations Westchester County Bee Line



### APTS5 - Transit Security MTA Long Island Bus



### APTS5 - Transit Security MTA Long Island Rail Road



### APTS5 - Transit Security MTA Metro North Railroad



### APTS5 - Transit Security MTA Police Dispatch / Command Center to Other Emergency Management Centers (3 of 3)



## **APTS5 - Transit Security Westchester County Bee Line**



### APTS5 - Transit Security Mid Hudson South Transit Operators



#### APTS5 - Transit Security Long Island Transit Operators



### ATMS08 - Incident Management Long Island Municipal/County TMCs



### ATMS08 - Incident Management Mid Hudson Municipal/County TMCs



### ATMS08 - Incident Management NYSDOT R10 INFORM



planned/future flow
existing flow
user defined flow