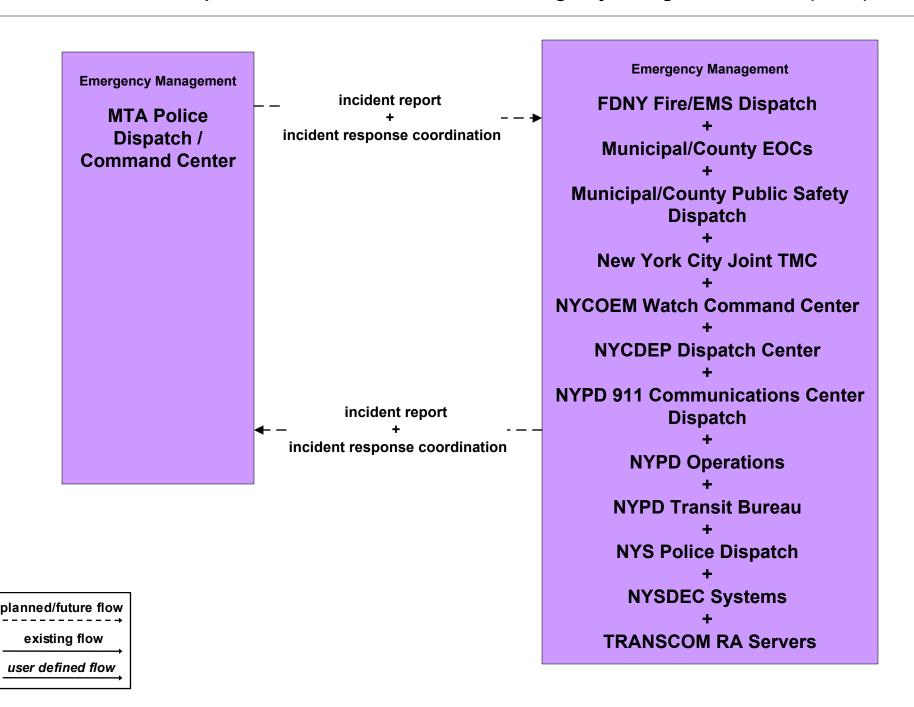

### APTS5 - Transit Security MTA Police Dispatch / Command Center to Other Emergency Management Centers (3 of 3)