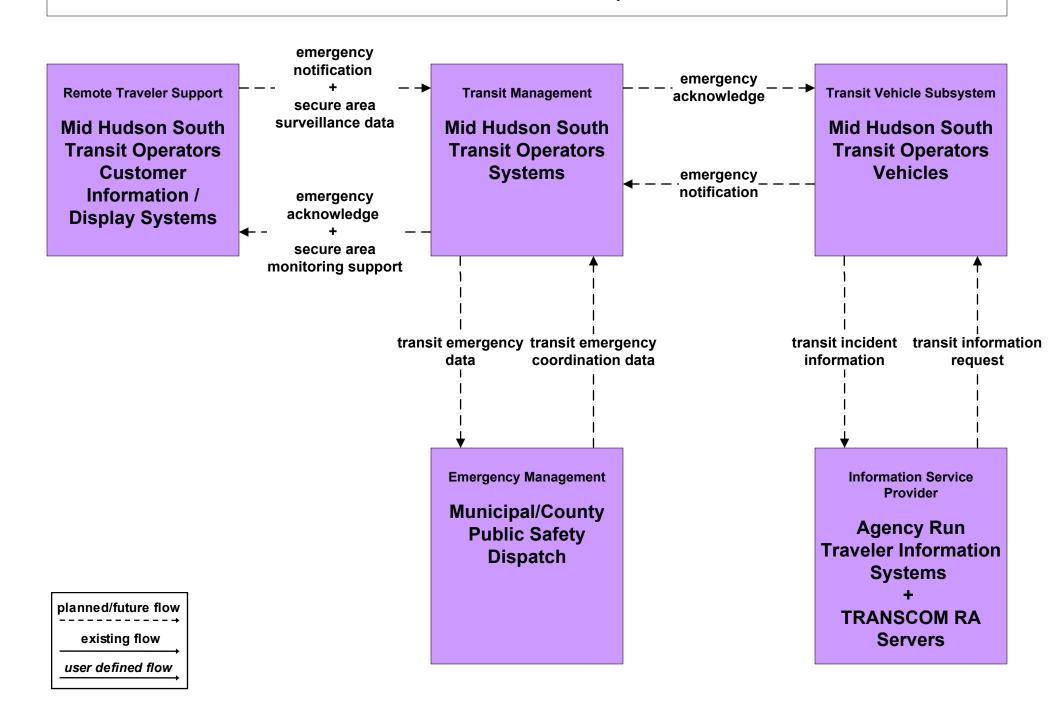

### APTS3 - Demand Response Transit Operations Mid Hudson South Transit Operators