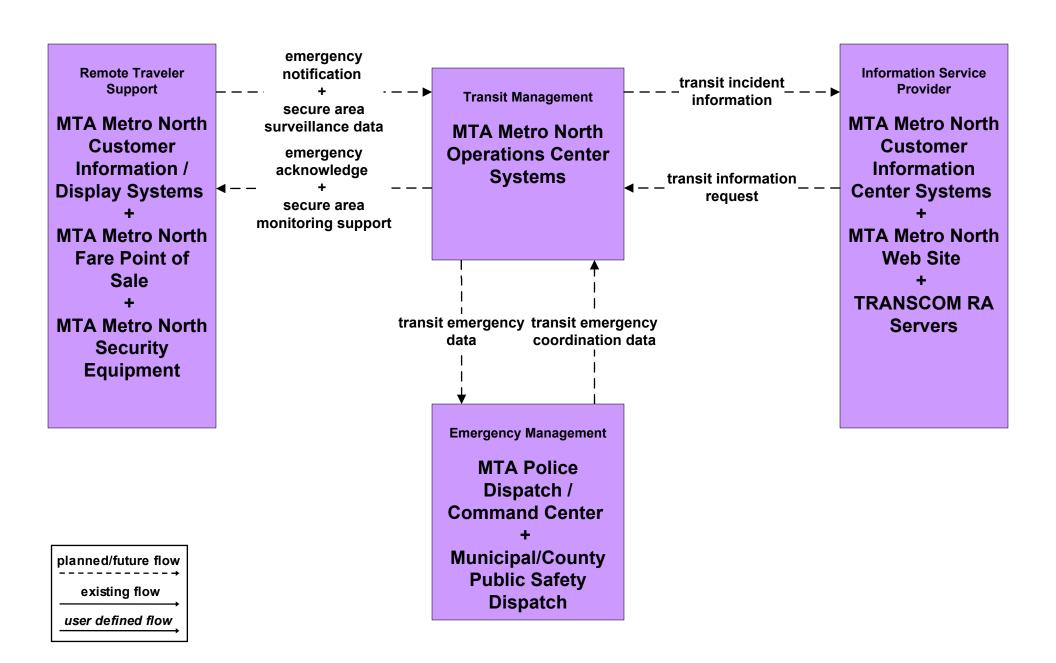

TS2 - Transit Fixed-Route Operations MTA Long Island Bus



### **APTS2 - Transit Fixed-Route Operations Mid Hudson South Operators Systems**



### **APTS2 - Transit Fixed-Route Operations Long Island Transit Operators Systems**



## **APTS2 - Transit Fixed-Route Operations Westchester County Bee Line**



### APTS3 - Demand Response Transit Operations MTA Long Island Bus Paratransit



### APTS3 - Demand Response Transit Operations Mid Hudson South Transit Operators



### APTS3 - Demand Response Transit Operations Long Island Transit Operators



### APTS3 - Demand Response Transit Operations Westchester County Bee Line



### APTS5 - Transit Security MTA Long Island Bus



### APTS5 - Transit Security MTA Long Island Rail Road



### APTS5 - Transit Security MTA Metro North Railroad



### APTS5 - Transit Security MTA Police Dispatch / Command Center to Other Emergency Management Centers (3 of 3)



## **APTS5 - Transit Security Westchester County Bee Line**



### APTS5 - Transit Security Mid Hudson South Transit Operators



#### APTS5 - Transit Security Long Island Transit Operators



### ATMS08 - Incident Management Long Island Municipal/County TMCs



### ATMS08 - Incident Management Mid Hudson Municipal/County TMCs



### ATMS08 - Incident Management NYSDOT R10 INFORM



planned/future flow
existing flow
user defined flow

#### ATMS08 - Incident Management NYSDOT R8 Hudson Valley Traveler TOC



### ATMS08 - Incident Management TRANSCOM OIC (1 of 3)



## ATMS08 - Incident Management TRANSCOM OIC (3 of 3)



user defined flow

#### ATMS08 - Incident Management N