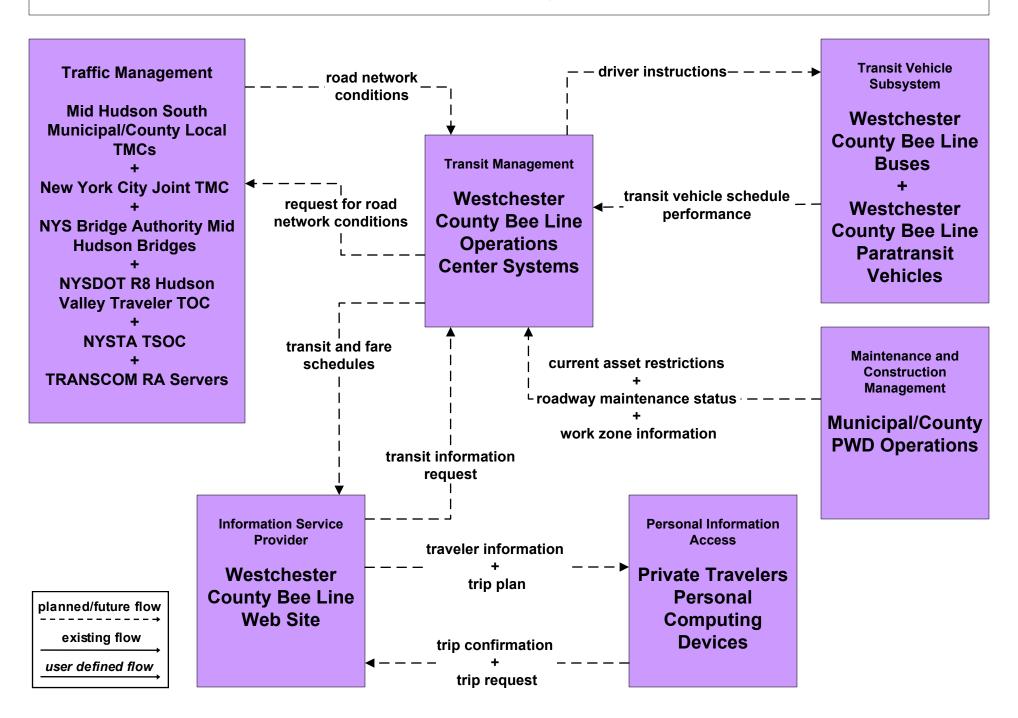

### APTS2 - Transit Fixed-Route Operations MTA Long Island Bus



### **APTS2 - Transit Fixed-Route Operations Mid Hudson South Operators Systems**



### **APTS2 - Transit Fixed-Route Operations Long Island Transit Operators Systems**



## **APTS2 - Transit Fixed-Route Operations Westchester County Bee Line**



### APTS3 - Demand Response Transit Operations MTA Long Island Bus Paratransit



### APTS3 - Demand Response Transit Operations Mid Hudson South Transit Operators



### APTS3 - Demand Response Transit Operations Long Island Transit Operators



### APTS3 - Demand Response Transit Operations Westchester County Bee Line



### APTS5 - Transit Security MTA Long Island Bus



### APTS5 - Transit Security MTA Long Island Rail Road



### APTS5 - Transit Security MTA Metro North Railroad



### APTS5 - Transit Security MTA Police Dispatch / Command Center to Other Emergency Management Centers (3 of 3)



## **APTS5 - Transit Security Westchester County Bee Line**



### APTS5 - Transit Security Mid Hudson South Transit Operators



#### APTS5 - Transit Security Long Island Transit Operators



### ATMS08 - Incident Management Long Island Municipal/County TMCs



### ATMS08 - Incident Management Mid Hudson Municipal/County TMCs



### ATMS08 - Incident Management NYSDOT R10 INFORM



planned/future flow
existing flow
user defined flow

#### ATMS08 - Incident Management NYSDOT R8 Hudson Valley Traveler TOC



##