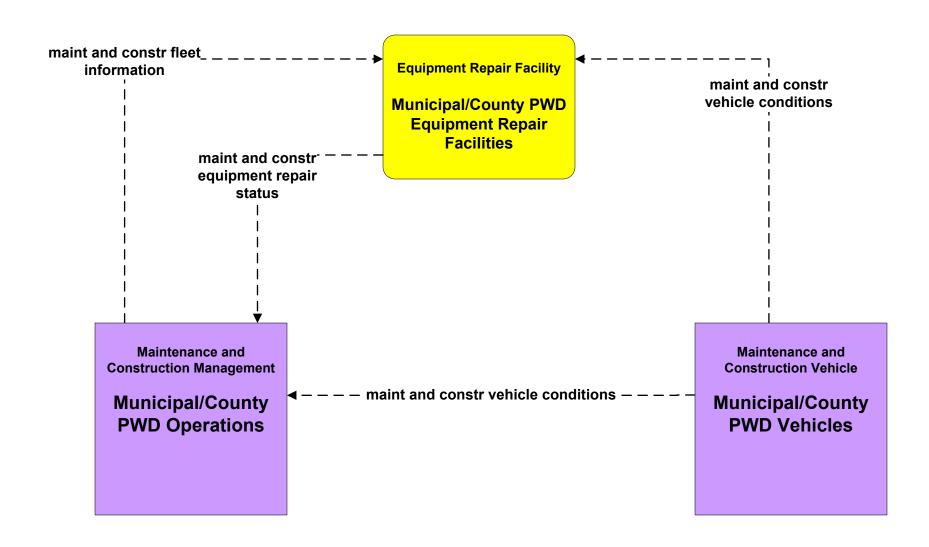

### MC02 - Maintenance and Construction Vehicle Maintenance Municipal/County PWD

planned/future flow

existing flow

user defined flow