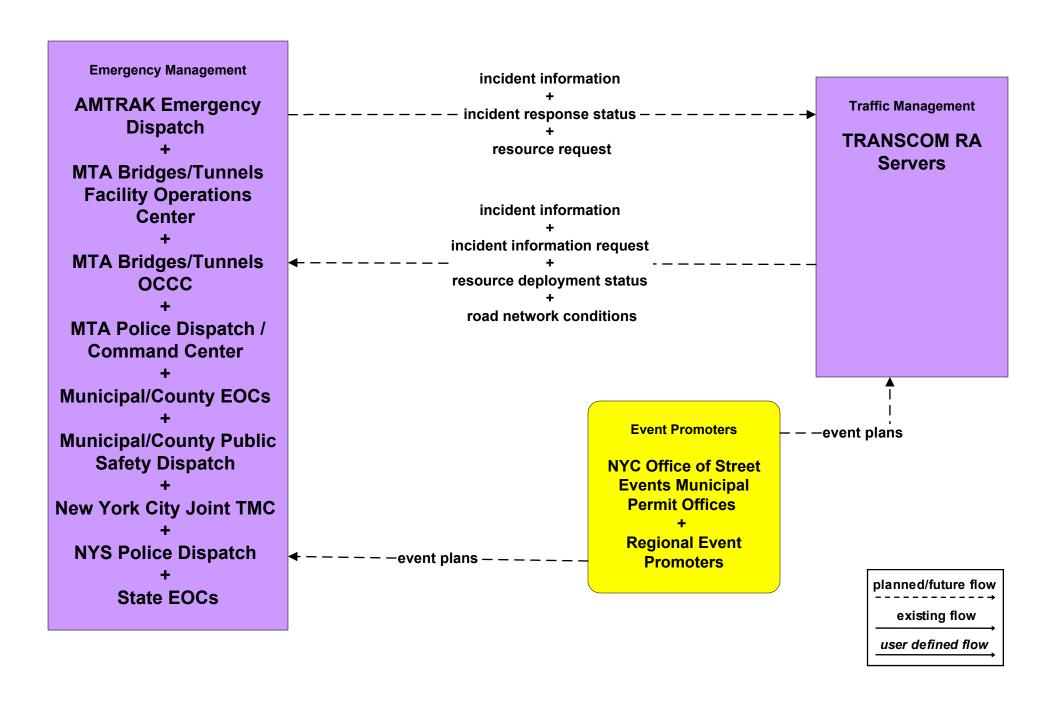

### APTS5 - Transit Security MTA Long Island Rail Road



### APTS5 - Transit Security MTA Metro North Railroad



### APTS5 - Transit Security MTA Police Dispatch / Command Center to Other Emergency Management Centers (3 of 3)



## **APTS5 - Transit Security Westchester County Bee Line**



### APTS5 - Transit Security Mid Hudson South Transit Operators



#### APTS5 - Transit Security Long Island Transit Operators



### ATMS08 - Incident Management Long Island Municipal/County TMCs



### ATMS08 - Incident Management Mid Hudson Municipal/County TMCs



### ATMS08 - Incident Management NYSDOT R10 INFORM



planned/future flow
existing flow
user defined flow

#### ATMS08 - Incident Management NYSDOT R8 Hudson Valley Traveler TOC



### ATMS08 - Incident Management TRANSCOM OIC (1 of 3)



## ATMS08 - Incident Management TRANSCOM OIC (3 of 3)



user defined flow

#### ATMS08 - Incident Management New York State Public Safety Network



### MC01 - Maintenance and Construction Vehicle Tracking Municipal/County PWD Operations

Maintenance and Construction Management

Municipal/County PWD Operations

Maintenance and Construction Vehicle

Municipal/County data

Maintenance and Construction Vehicle

Municipal/County PWD Vehicles

existing flow

user defined flow

### MC02 - Maintenance and Construction Vehicle Maintenance Municipal/County PWD



planned/future flow

existing flow

user defined flow

### MC04 - Weather Information Processing and Distribution Private Surface Transportation and National Weather Service



existing flow

user defined flow

### MC04 - Weather Inform