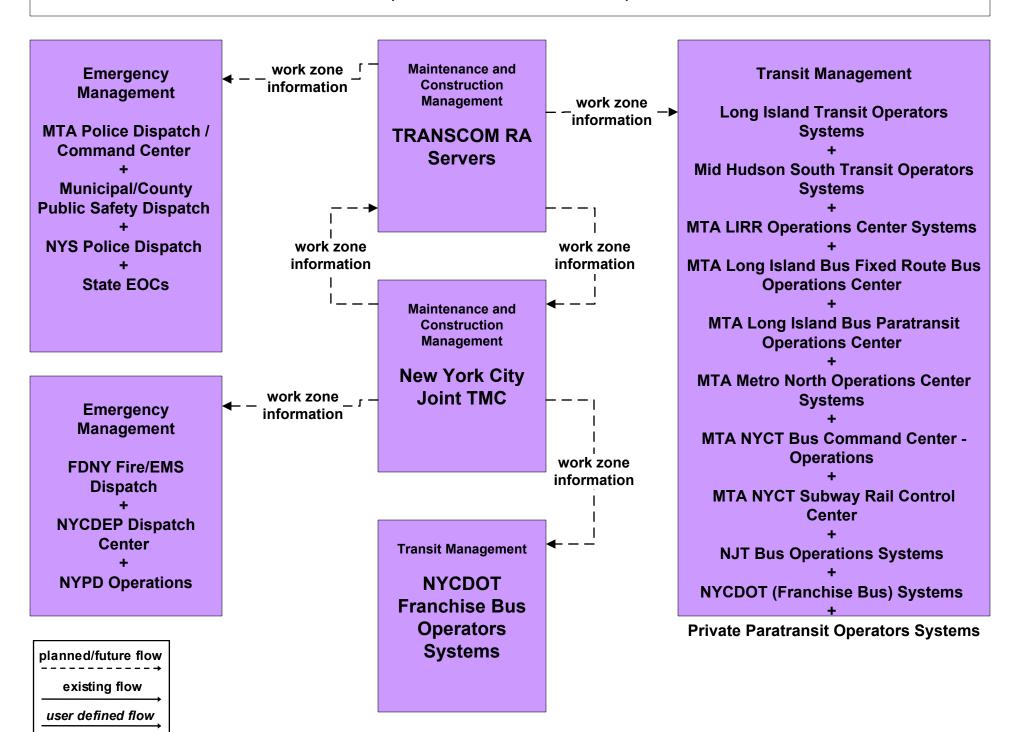

existing flow

user defined flow

### MC02 - Maintenance and Construction Vehicle Maintenance Municipal/County PWD



planned/future flow

existing flow

user defined flow

### MC04 - Weather Information Processing and Distribution Private Surface Transportation and National Weather Service



existing flow

user defined flow

### MC04 - Weather Information Processing and Distribution Long Island and Mid Hudson Valley South Municipal/County TMCs



### MC06 - Winter Maintenance Municipal/County PWD Operations (1 of 2)



### MC06 - Winter Maintenance Municipal/County PWD Operations (2 of 2)



#### MC07 - Roadway Maintenance and Construction Municipal/County PWD Operations



### MC07 - Roadway Maintenance and Construction TRANSCOM



### MC08 - Workzone Management (NYCDOT and TRANSCOM)



# MC10 - Maintenance and Construction Activity Coordination (NYCDOT and TRANSCOM)



#### Transit Management

**Long Island Transit Operators Systems** 

Mid Hudson South Transit Operators
Systems

MTA LIRR Operations Center Systems

MTA Long Island Bus Fixed Route Bus Operations Center

MTA Long Island Bus Paratransit
Operations Center

MTA Metro North Operations Center Systems

MTA NYCT Bus Command Center - Operations

**Private Paratransit Operators Systems** 

MTA NYCT Staten Island Railway Control Facility

MTA NYCT Subway Rail Control Center

**NJT Bus Operations Systems** 

**NYCDOT (Franchise Bus) Systems** 

PANYNJ TB/T Bus Terminals/Stations
Communications Desk/Operations Center

**PANYNJ PATH Operations Center**