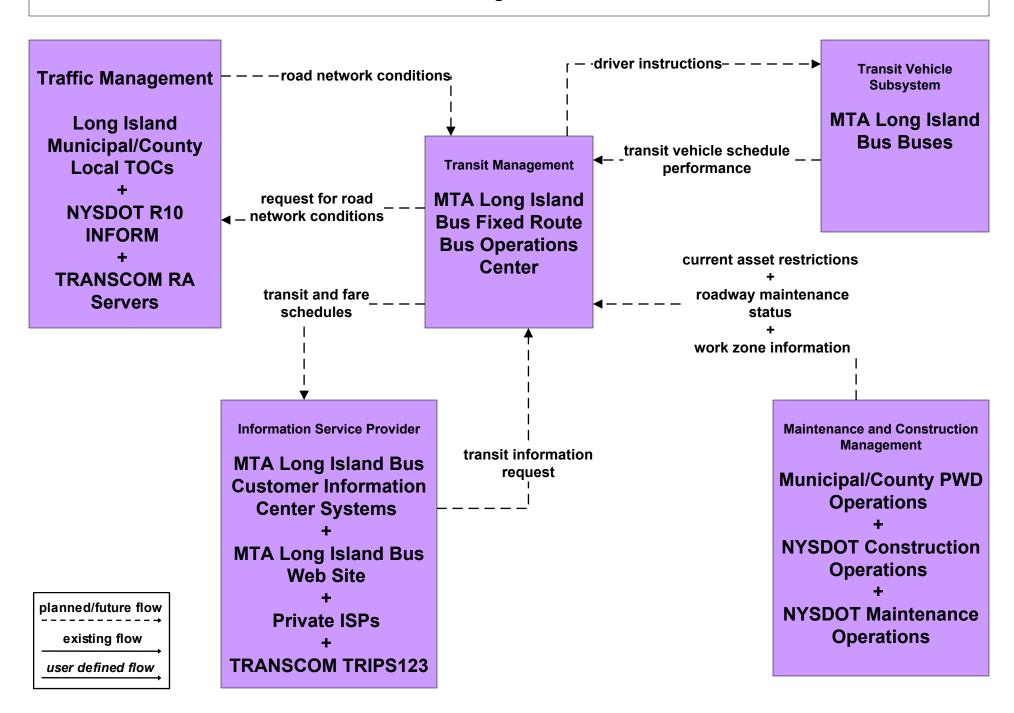

### APTS2 - Transit Fixed-Route Operations MTA Long Island Bus



### **APTS2 - Transit Fixed-Route Operations Mid Hudson South Operators Systems**



### **APTS2 - Transit Fixed-Route Operations Long Island Transit Operators Systems**



## **APTS2 - Transit Fixed-Route Operations Westchester County Bee Line**



### APTS3 - Demand Response Transit Operations MTA Long Island Bus Paratransit



### APTS3 - Demand Response Transit Operations Mid Hudson South Transit Operators



### APTS3 - Demand Response Transit Operations Long Island Transit Operators



### APTS3 - Demand Response Transit Operations Westchester County Bee Line



### APTS5 - Transit Security MTA Long Island Bus



### APTS5 - Transit Security MTA Long Island Rail Road



### APTS5 - Transit Security MTA Metro North Railroad



### APTS5 - Transit Security MTA Police Dispatch / Comma