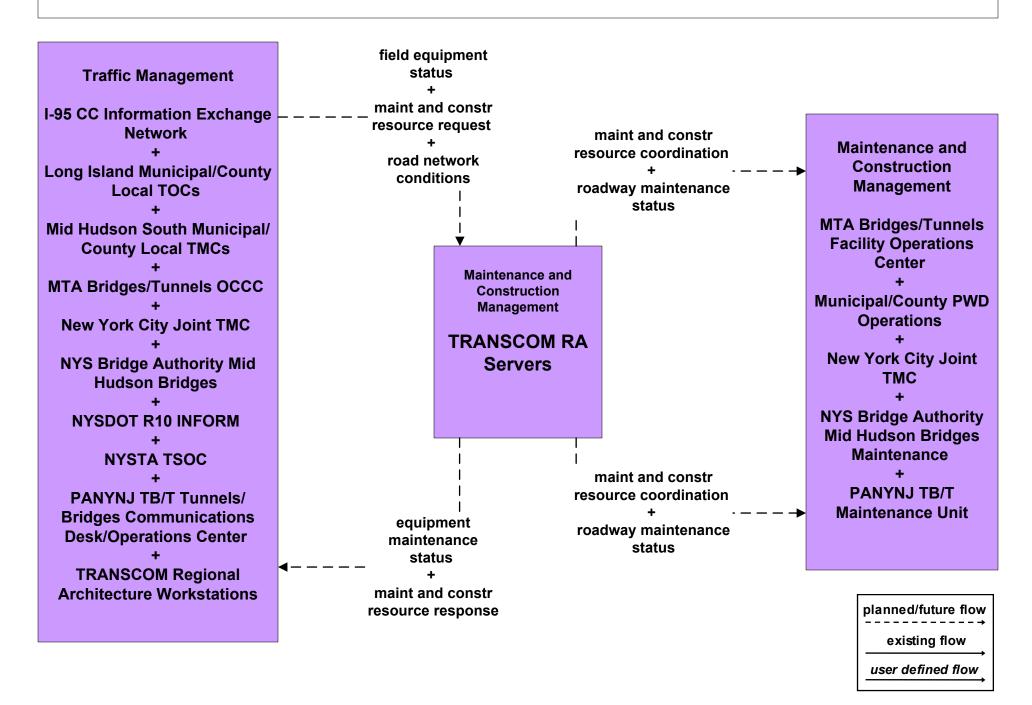

# ATMS07 - Regional Traffic Control TRANSCOM Operations Information Center



## MC07 - Roadway Maintenance and Construction TRANSCOM



### MC08 - Workzone Management TRANSCOM



### MC10 - Maintenance and Construction Activity Coordination TRANSCOM

Maintenance and Construction
Management

MTA Bridges/Tunnels Facility
Operations Center

**New York City Joint TMC** 

NYS Bridge Authority Mid Hudson Bridges Maintenance

**NYSDOT Construction Operations** 

**NYSDOT Maintenance Operations** 

PANYNJ Airports Communications
Desk/Operations Center

**PANYNJ PATH Operations Center** 

PANYNJ Port Commerce Operations Centers

PANYNJ TB/T Tunnels/Bridges Communications Desk/Operations Center



#### **Traffic Management**

I-95 CC Information Exchange Network

**Long Island Municipal/County Local TOCs** 

Mid Hudson South Municipal/County Local TMCs

MTA Bridges/Tunnels Facility Operations Center

MTA Bridges/Tunnels OCCC

**Ne