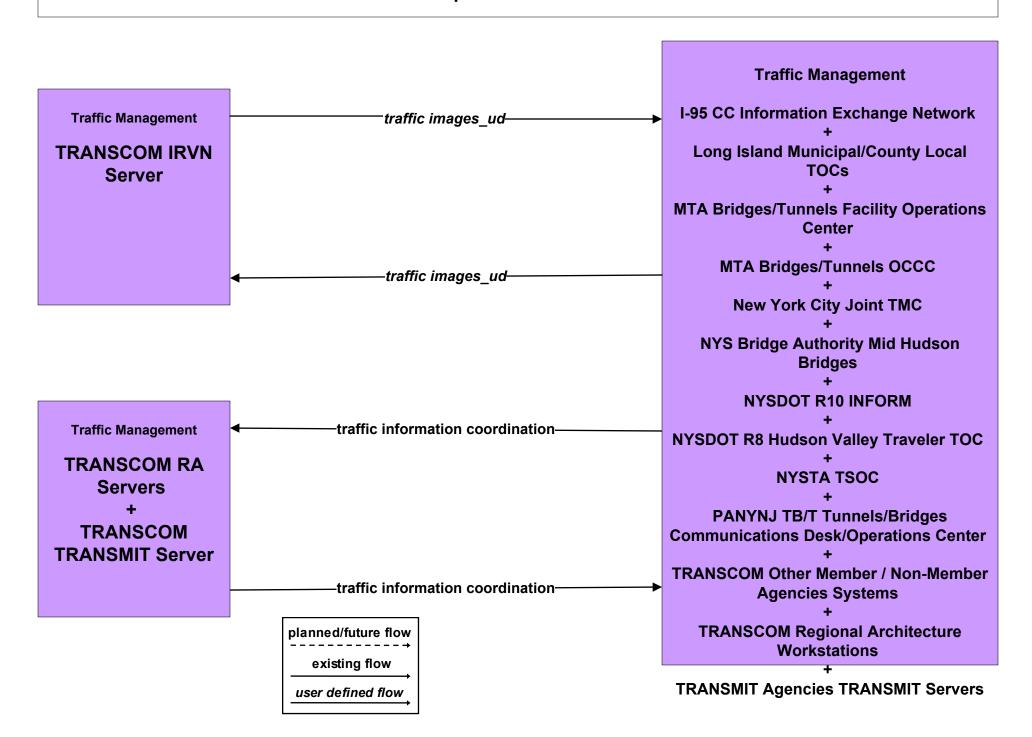

# ATMS07 - Regional Traffic Control TRANSCOM Operations Information Center



## MC07 - Roadway Maintenance and Construction TRANSCOM



### MC08 - Workzone Management TRANSCOM



### MC10 - Maintenance and Construction Activity Coordination TRANSCOM

Maintenance and Construction
Management

MTA Bridges/Tunnels Facility
Operations Center

**New York City Joint TMC** 

NYS Bridge Authority Mid Hudson Bridges Maintenance

**NYSDOT Construction Operations** 

**NYSDOT Maintenance Operations** 

PANYNJ Airports Communications
Desk/Operations Center

**PANYNJ PATH Operations Center** 

PANYNJ Port Commerce Operations Centers

PANYNJ TB/T Tunnels/Bridges Communications Desk/Operations Center



#### **Traffic Management**

I-95 CC Information Exchange Network

**Long Island Municipal/County Local TOCs** 

Mid Hudson South Municipal/County Local TMCs

MTA Bridges/Tunnels