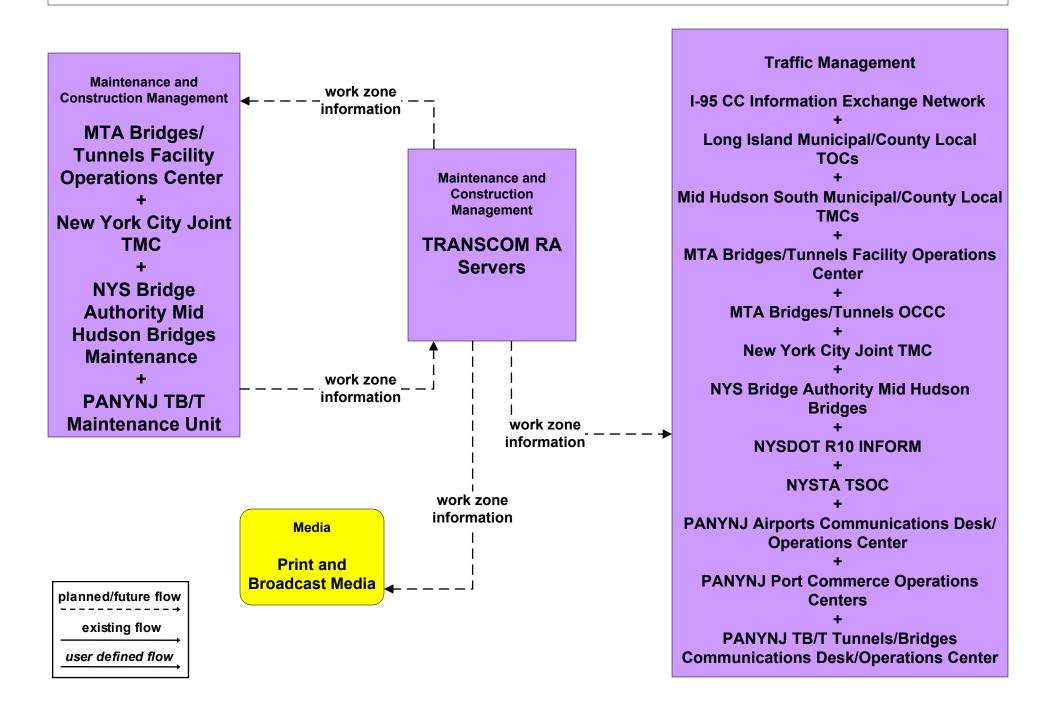

# ATMS07 - Regional Traffic Control TRANSCOM Operations Information Center



## MC07 - Roadway Maintenance and Construction TRANSCOM



### MC08 - Workzone Management TRANSCOM



### MC10 - Maintenance and Construction Activity Coordination TRANSCOM

Maintenance and Construction
Management

MTA Bridges/Tunnels Facility
Operations Center

**New York City Joint TMC** 

NYS Bridge Authority Mid Hudson Bridges Maintenance

**NYSDOT Construction Operations** 

**NYSDOT Maintenance Operations** 

PANYNJ Airports Communications
Desk/Operations Center

**PANYNJ PATH Operations Center** 

PANYNJ Port Commerce Operations Centers

PANYNJ TB/T Tunnels/Bridges Communications Desk/Operations Center



#### **Traffic Management**

I-95 CC Information Exchange Network

**Long Island Municipal/County Local TOCs** 

Mid Hudson South Municipal/County Local TMCs

MTA Bridges/Tunnels Facility Operations Center

MTA Bridges/Tunnels OCCC

**New York City Joint TMC** 

**NYS Bridge Auth