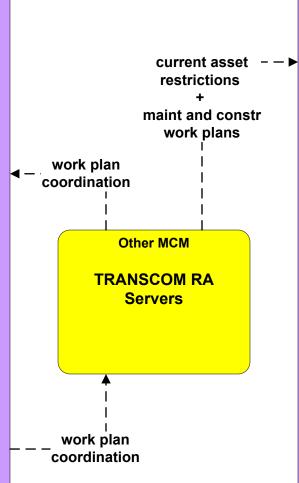

### MC10 - Maintenance and Construction Activity Coordination TRANSCOM

Maintenance and Construction
Management

MTA Bridges/Tunnels Facility
Operations Center

**New York City Joint TMC** 

NYS Bridge Authority Mid Hudson Bridges Maintenance