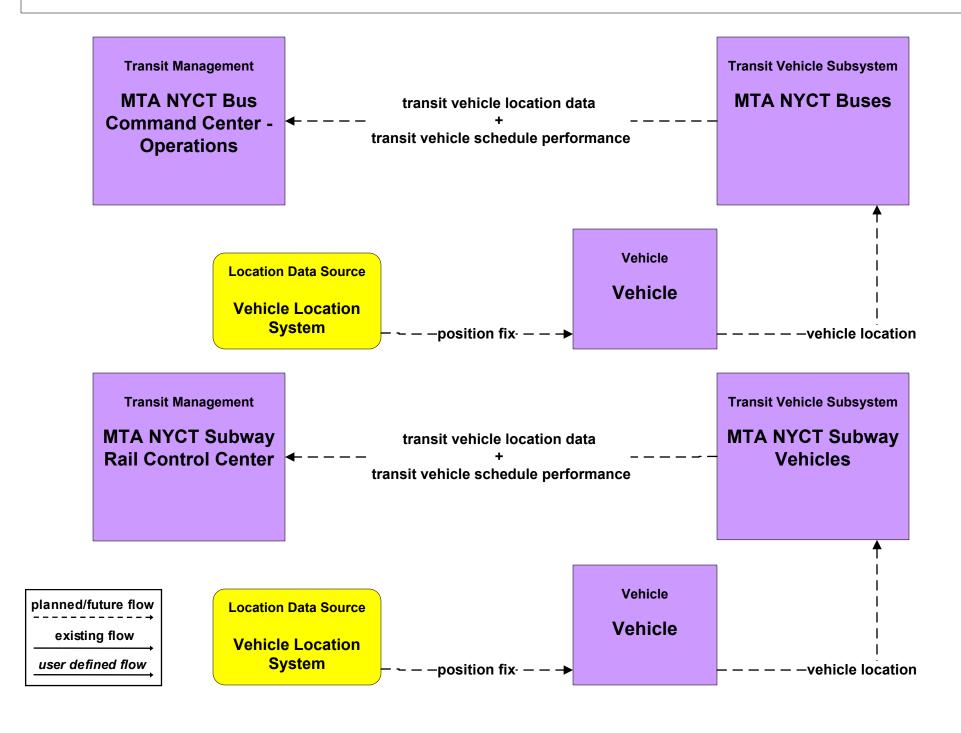

## APTS1 - Transit Vehicle Tracking MTA Long Island Bus



## APTS1 - Transit Vehicle Tracking MTA NYC Transit Bus and Subway



# APTS1 - Transit Vehicle Tracking MTA NYCT Staten Island Railway and Paratransit Operators



## APTS1 - Transit Vehicle Tracking MTA Long Island Rail Road



### APTS1 - Transit Vehicle Tracking MTA Metro North Railroad



#### APTS1 - Transit Vehicle Tracking NYCDOT Franchise Buses



#### APTS1 - Transit Vehicle Tracking Long Island Transit Operators, Mid Hudson South Transit Operators



## APTS1 - Transit Vehicle Tracking Westchester County Bee Line



existing flow

user defined flow

### APTS1 - Transit Vehicle Tracking NYCDOT Division of Ferries



existing flow

user defined flow