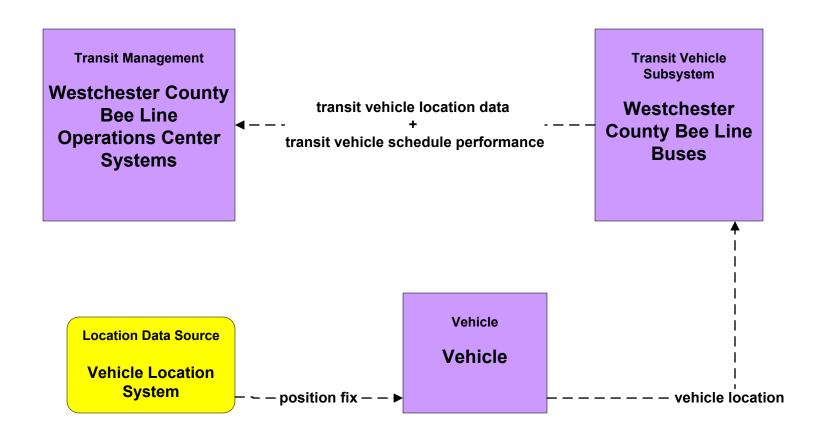

## APTS1 - Transit Vehicle Tracking Westchester County Bee Line

existing flow

user defined flow