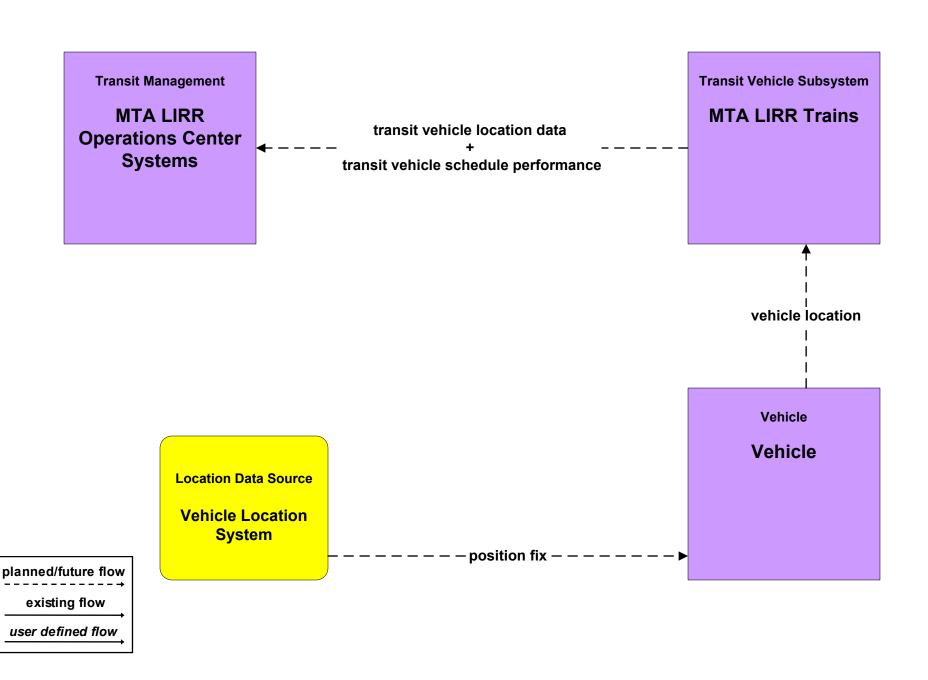

## APTS1 - Transit Vehicle Tracking MTA Long Island Bus



## APTS1 - Transit Vehicle Tracking MTA NYC Transit Bus and Subway



# APTS1 - Transit Vehicle Tracking MTA NYCT Staten Island Railway and Paratransit Operators



## APTS1 - Transit Vehicle Tracking MTA Long Island Rail Road



### APTS1 - Transit Vehicle Tracking MTA Metro North Railroad



#### APTS1 - Transit Vehicle Tracking NYCDOT Franchise Buses



#### APTS1 - Transit Vehicle Tracking Long Island Transit Operators, Mid Hudson South Transit Operators



## APTS1 - Transit Vehicle Tracking Westchester County Bee Line



existing flow

user defined flow

### APTS1 - Transit Vehicle Tracking NYCDOT Division of Ferries



existing flow

user defined flow