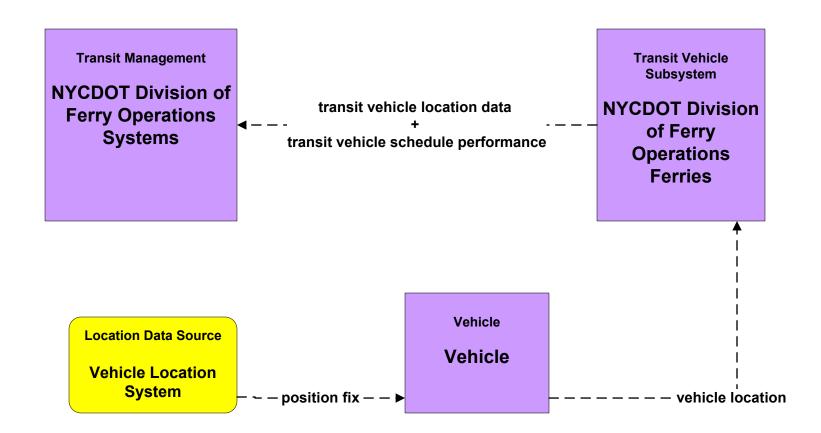

### APTS1 - Transit Vehicle Tracking NYCDOT Division of Ferries

existing flow

user defined flow