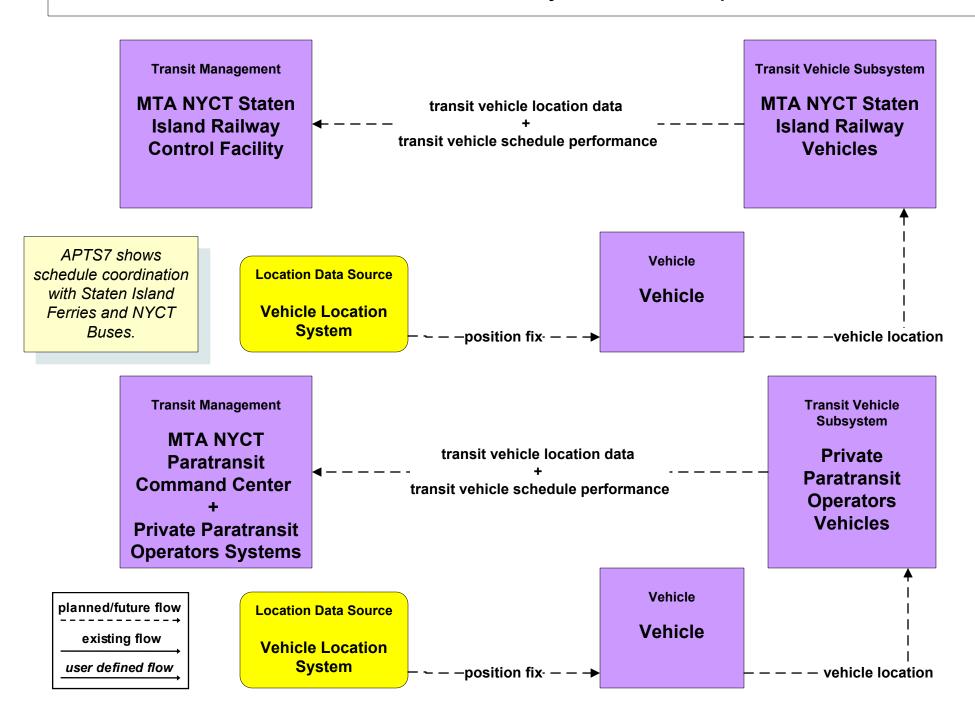

# APTS1 - Transit Vehicle Tracking MTA NYCT Staten Island Railway and Paratransit Operators