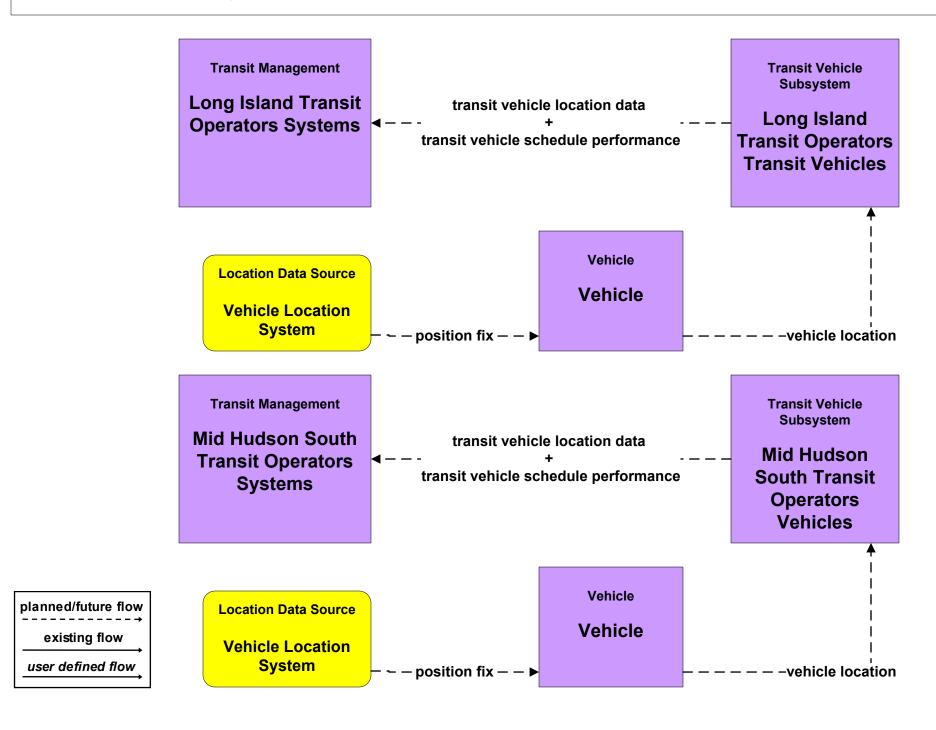

#### APTS1 - Transit Vehicle Tracking Long Island Transit Operators, Mid Hudson South Transit Operators