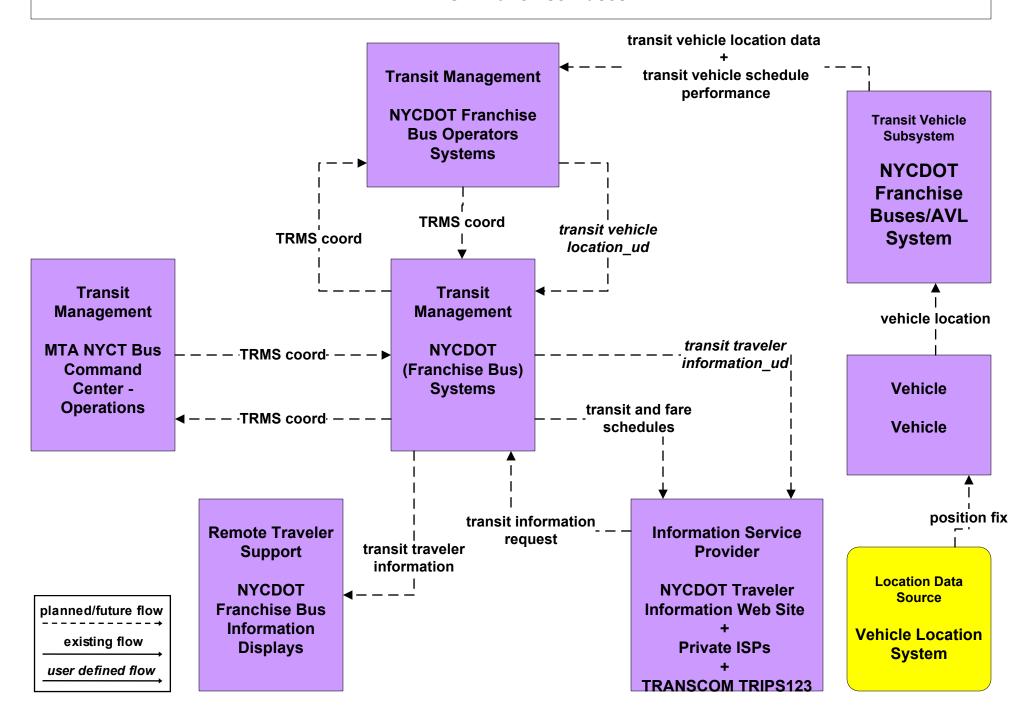

## APTS1 - Transit Vehicle Tracking MTA Long Island Bus



## APTS1 - Transit Vehicle Tracking MTA NYC Transit Bus and Subway



# APTS1 - Transit Vehicle Tracking MTA NYCT Staten Island Railway and Paratransit Operators



## APTS1 - Transit Vehicle Tracking MTA Long Island Rail Road



### APTS1 - Transit Vehicle Tracking MTA Metro North Railroad



#### APTS1 - Transit Vehicle Tracking NYCDOT Franchise Buses



#### APTS1 - Transit Vehicle Tracking Long Island Transit Operators, Mid Hudson South Transit Operators



## APTS1 - Transit Vehicle Tracking Westchester County Bee Line



existing flow

user defined flow

### APTS1 - Transit Vehicle Tracking NYCDOT Division of Ferries



existing flow

user defined flow