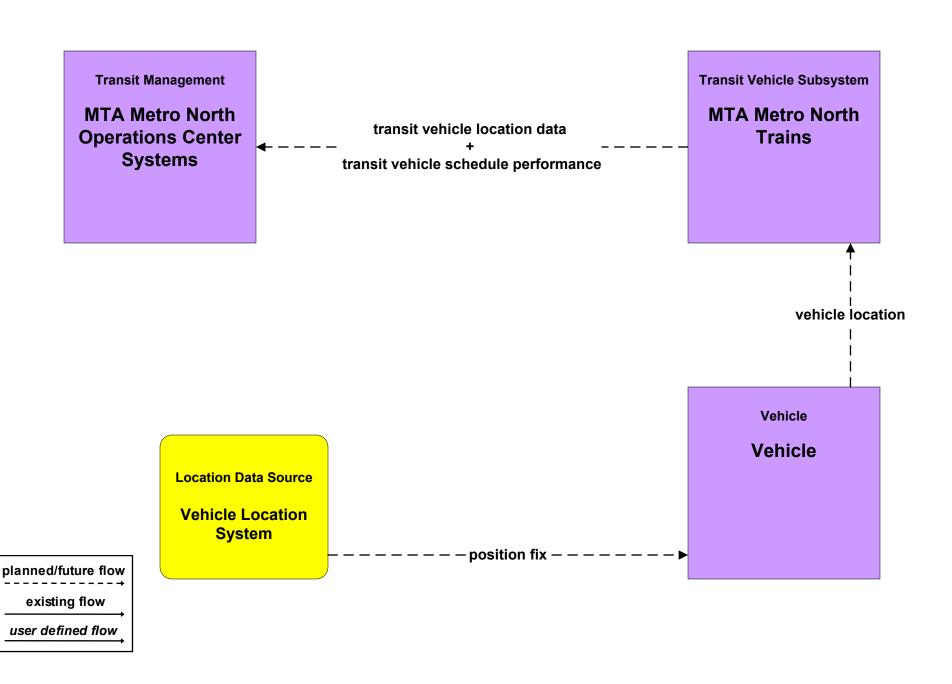

## APTS1 - Transit Vehicle Tracking MTA Long Island Bus



## APTS1 - Transit Vehicle Tracking MTA NYC Transit Bus and Subway



# APTS1 - Transit Vehicle Tracking MTA NYCT Staten Island Railway and Paratransit Operators



## APTS1 - Transit Vehicle Tracking MTA Long Island Rail Road



### APTS1 - Transit Vehicle Tracking MTA Metro North Railroad



#### APTS1 - Transit Vehicle Tracking NYCDOT Franchise Buses



#### APTS1 - Transit Vehicle Tracking Long Island Transit Operators, Mid Hudson South Transit Operators



## APTS1 - Transit Vehicle Tracking Westchester County Bee Line



existing flow

user defined flow

### APTS1 - Transit Vehicle Tracking NYCDOT Division of Ferries



existing flow

user defined flow