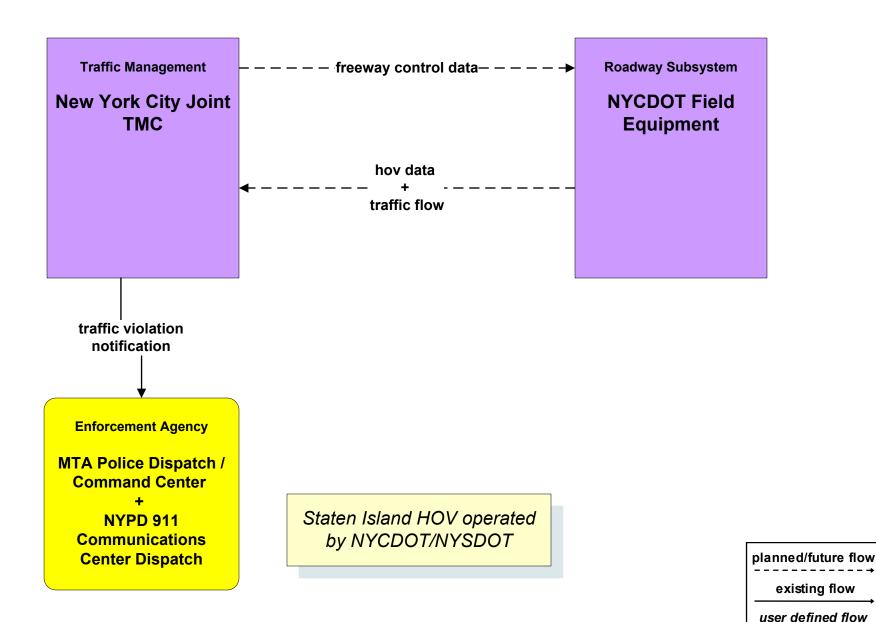

## APTS5 - Transit Security MTA Long Island Bus



## APTS5 - Transit Security MTA Long Island Rail Road



### APTS5 - Transit Security MTA Metro North Railroad



### APTS5 - Transit Security MTA NYC Transit Bus



## **APTS5 - Transit Security MTA NYC Transit Subway**



### APTS5 - Transit Security MTA Police Dispatch / Command Center to Other MTA Command/Control Centers (1 of 3)





## APTS5 - Transit Security MTA Police Dispatch / Command Center - Security Equipment (2 of 3)



existing flow

user defined flow

## APTS5 - Transit Security MTA Police Dispatch / Command Center to Other Emergency Management Centers (3 of 3)



## APTS5 - Transit Security MTA NYCT Staten Island Railway



### ATMS05 - HOV Lane Management NYCDOT - LIE/BQE/SIE HOV



### ATMS08 - Incident Management New York City Joint TMC (1 of 2)



user defined flow

## ATMS08 - Incident Management MTA Bridges and Tunnels



## ATMS08 - Incident Management TRANSCOM OIC (1 of 3)



#### ATMS08 - Incident Management New York State Public Safety Network



### ATMS08 - Incident Management IIMS



### CVO03 - Electronic Clearance MTA Bridges and Tunnels



## CVO04 - CV Administrative Processes MTA Bridges and Tunnels



### MC08 - Workzone Management (NYCDOT and TRANSCOM)



# MC10 - Maintenance and Construction Activity Coordination (NYCDOT and TRANSCOM)



#### Transit Management

**Long Island Transit Operators Systems** 

Mid Hudson South Transit Operators
Systems

MTA LIRR Operations Center Systems

MTA Long Island Bus Fixed Route Bus Operations Center

MTA Long