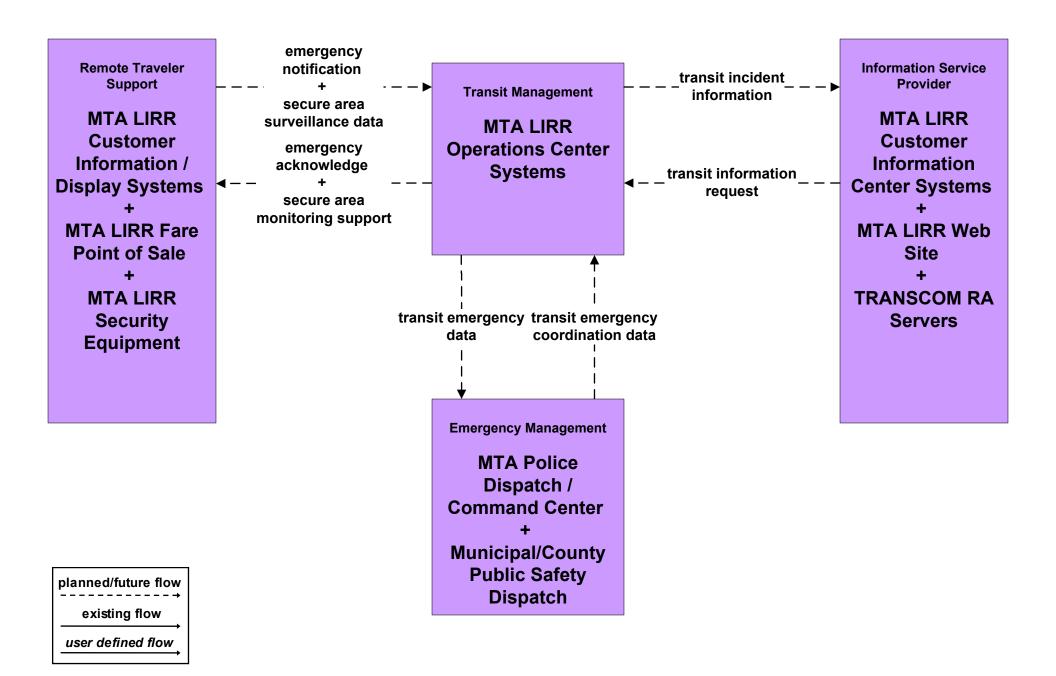

## APTS5 - Transit Security MTA Long Island Bus



## APTS5 - Transit Security MTA Long Island Rail Road



### APTS5 - Transit Security MTA Metro North Railroad



### APTS5 - Transit Security MTA NYC Transit Bus



## **APTS5 - Transit Security MTA NYC Transit Subway**



### APTS5 - Transit Security MTA Police Dispatch / Command Center to Other MTA Command/Control Centers (1 of 3)





## APTS5 - Transit Security MTA Police Dispatch / Command Center - Security Equipment (2 of 3)



existing flow

user defined flow

## APTS5 - Transit Security MTA Police Dispatch / Command Center to Other Emergency Management Centers (3 of 3)



## APTS5 - Transit Security MTA NYCT Staten Island Railway



### ATMS05 - HOV Lane Management NYCDOT - LIE/BQE/SIE HOV



### ATMS08 - Incident Management New York City Joint TMC (1 of 2)



user defined flow

## ATMS08 - Incident Management MTA Bridges and Tunnels