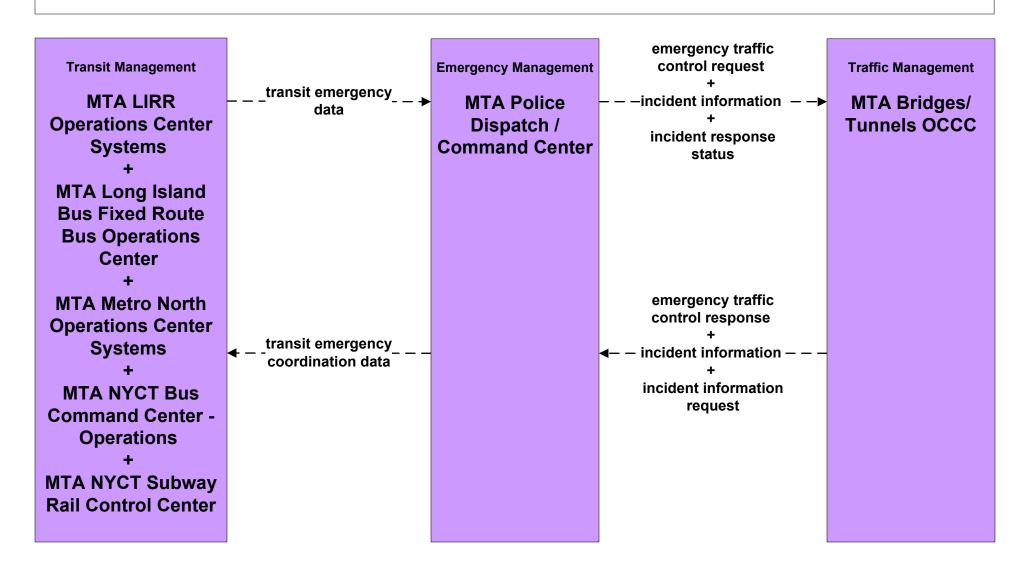

### APTS5 - Transit Security MTA Police Dispatch / Command Center to Other MTA Command/Control Centers (1 of 3)