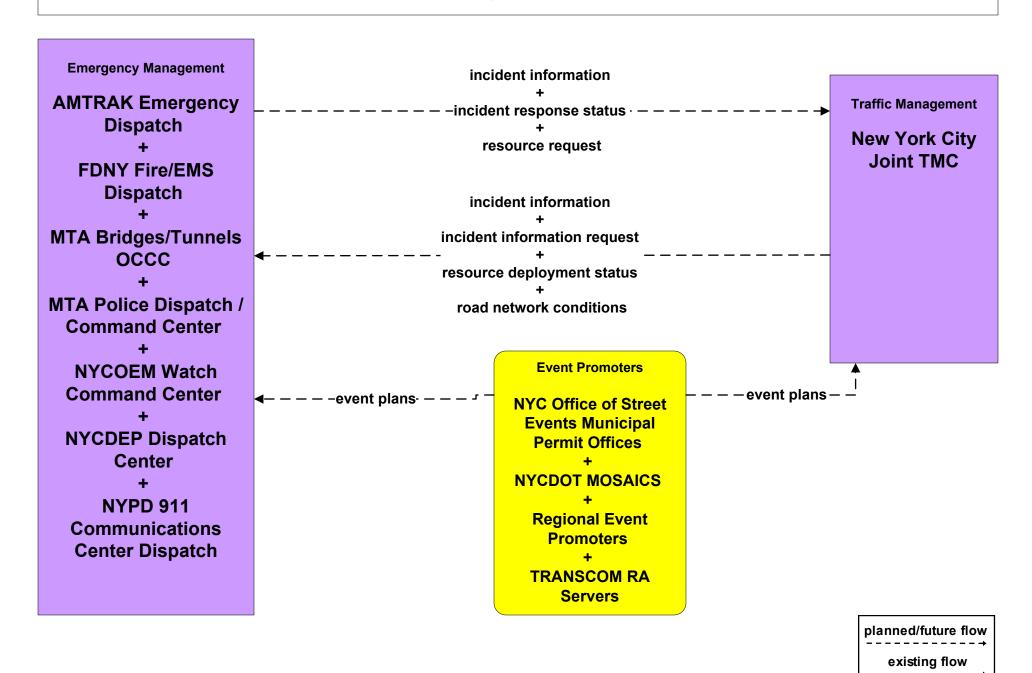

### ATMS08 - Incident Management New York City Joint TMC (1 of 2)

user defined flow