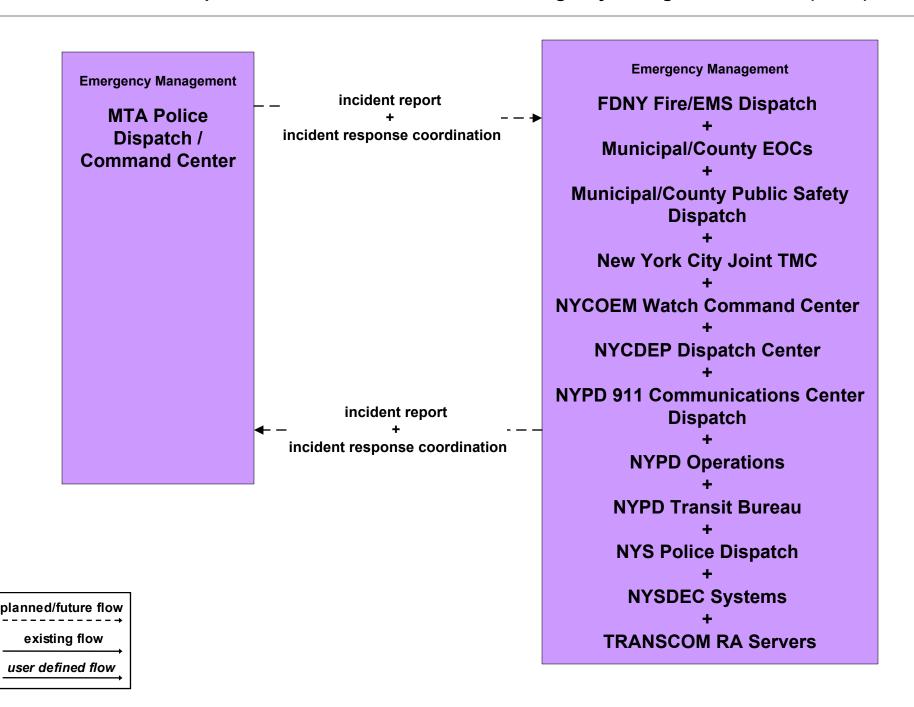

## APTS5 - Transit Security MTA Police Dispatch / Command Center to Other Emergency Management Centers (3 of 3)