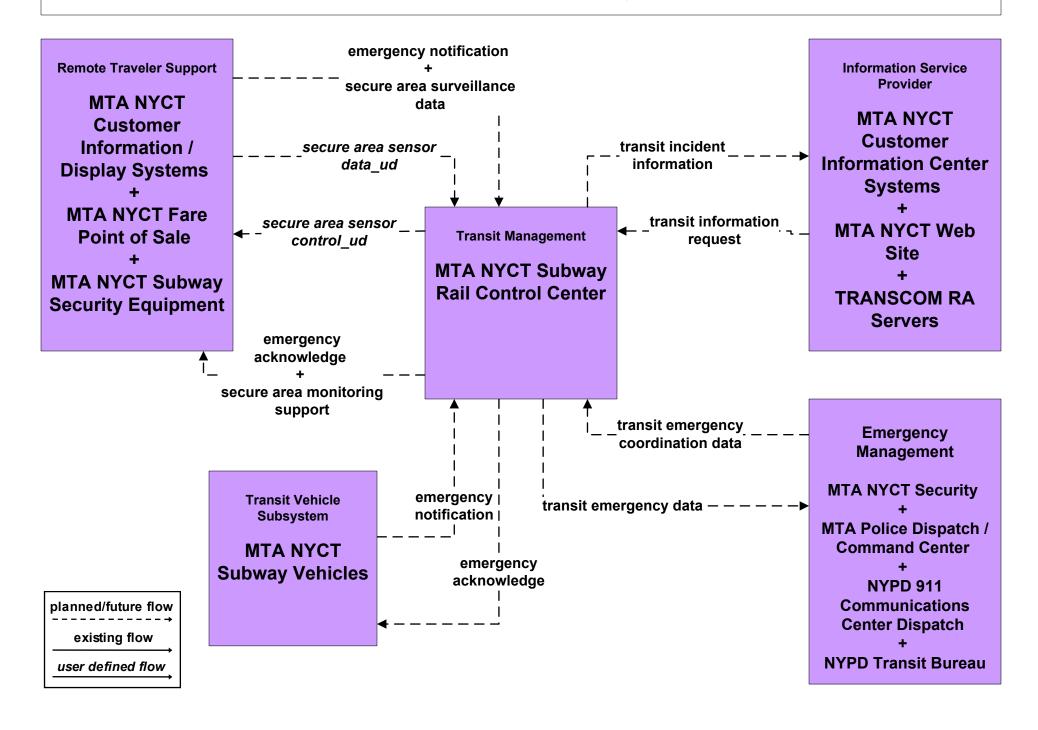

## APTS5 - Transit Security MTA Long Island Bus



## APTS5 - Transit Security MTA Long Island Rail Road



### APTS5 - Transit Security MTA Metro North Railroad



### APTS5 - Transit Security MTA NYC Transit Bus



## **APTS5 - Transit Security MTA NYC Transit Subway**



### APTS5 - Transit Security MTA Police Dispatch / Command Center to Other MTA Command/Control Centers (1 of 3)





## APTS5 - Transit Security MTA Police Dispatch / Command Center - Security Equipment (2 of 3)



existing flow

user defined flow

## APTS5 - Transit Security MTA Police Dispatch / Command Center to Other Emergency Management Centers (3 of 3)



## APTS5 - Transit Security MTA NYCT Staten Island Railway



### ATMS05 - HOV Lane Management NYCDOT - LIE/BQE/SIE HOV



### ATMS08 - Incident Management New York City Joint TMC (1 of 2)



user defined flow

## ATMS08 - Incident Management MTA Bridges and Tunnels



## ATMS08 - Incident Management TRANSCOM OIC (1 of 3)



#### ATMS08 - Incident Management New York State Public Safety Network



### ATMS08 - Incident Management