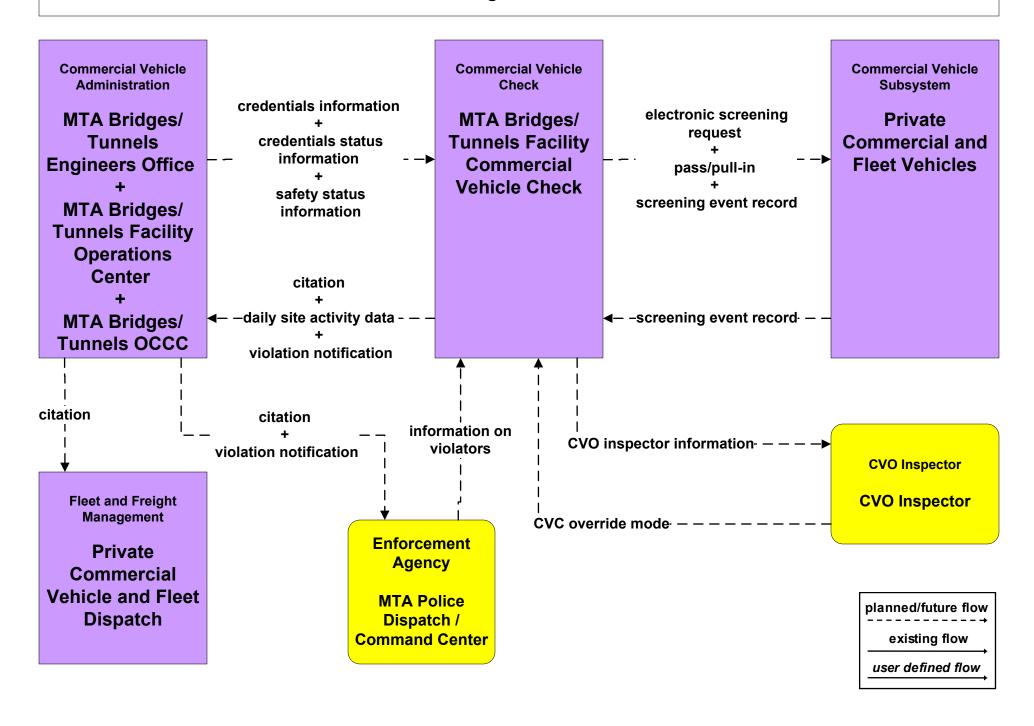

r to Other MTA Command/Control Centers (1 of 3)





## APTS5 - Transit Security MTA Police Dispatch / Command Center - Security Equipment (2 of 3)



existing flow

user defined flow

## APTS5 - Transit Security MTA Police Dispatch / Command Center to Other Emergency Management Centers (3 of 3)



## APTS5 - Transit Security MTA NYCT Staten Island Railway



### ATMS05 - HOV Lane Management NYCDOT - LIE/BQE/SIE HOV



### ATMS08 - Incident Management New York City Joint TMC (1 of 2)



user defined flow

## ATMS08 - Incident Management MTA Bridges and Tunnels



## ATMS08 - Incident Management TRANSCOM OIC (1 of 3)



#### ATMS08 - Incident Management New York State Public Safety Network



### ATMS08 - Incident Management IIMS



### CVO03 - Electronic Clearance MTA Bridges and Tunnels



## CVO04 - CV Administrative Processes MTA Bridges and Tunnels



### MC08 - Workzone Management (NYCDOT and TRANSCOM)



# MC10 - Maintenance and Construction Activity Coordination (NYCDOT and TRANSCOM)



#### Transit Management

**Long Island Transit Operators Systems** 

Mid Hudson South Transit Operators
Systems

MTA LIRR Operations Center Systems

MTA Long Island Bus Fixed Route Bus Operations Center

MTA Long Island Bus Paratransit
Operations Center

MTA Metro North Operations Center Systems

MTA NYCT Bus Command Center - Operations

**Private Paratransit Operators Systems** 

MTA NYCT Staten Island Railway Control Facility

MTA NYCT Subway Rail Control Center

**NJT Bus Operations Systems** 

**NYCDOT (Franchise Bus) Systems** 

PANYNJ TB/T Bus Terminals/Stations
Communications D