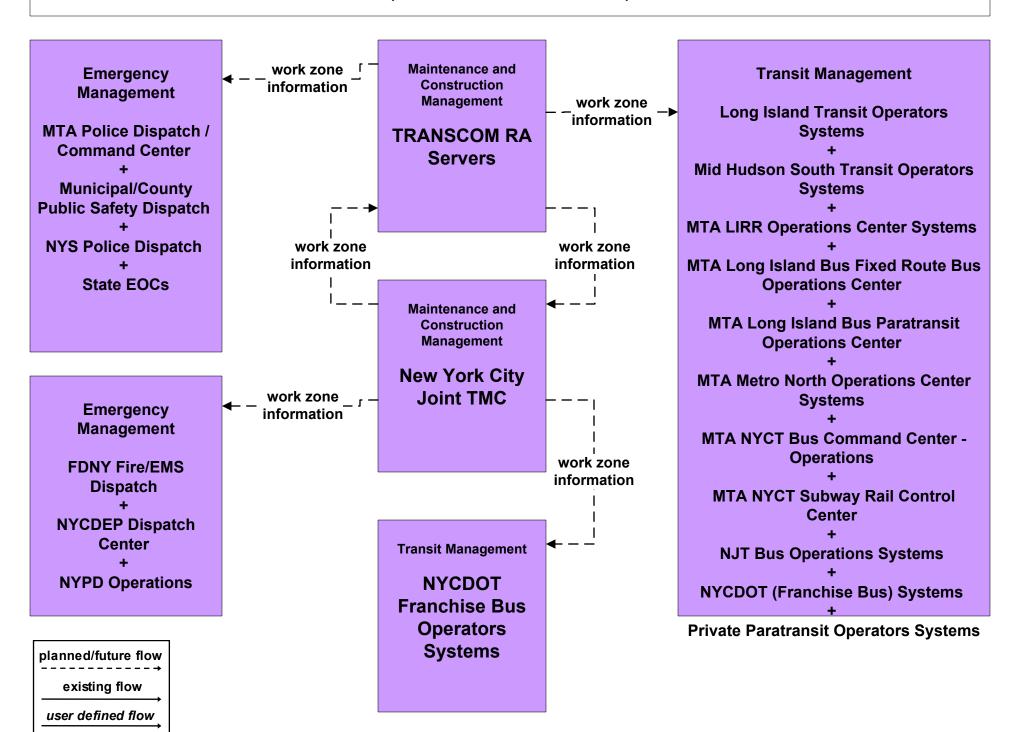

### MC08 - Workzone Management (NYCDOT and TRANSCOM)

#### Transit Management

**Long Island Transit Operators Systems** 

Mid Hudson South Transit Operators
Systems

MTA LIRR Operations Center Systems

MTA Long Island Bus Fixed Route Bus Operations Center

MTA Long Island Bus Paratransit
Operations Center

MTA Metro North Operations Center Systems

MTA NYCT Bus Command Center - Operations

**Private Paratransit Operators Systems** 

MTA NYCT Staten Island Railway Control Facility

MTA NYCT Subway Rail Control Center

**NJT Bus Operations Systems** 

**NYCDOT (Franchise Bus) Systems** 

PANYNJ TB/T Bus Terminals/Stations
Communications Desk/Operations Center

**PANYNJ PATH Operations Center**