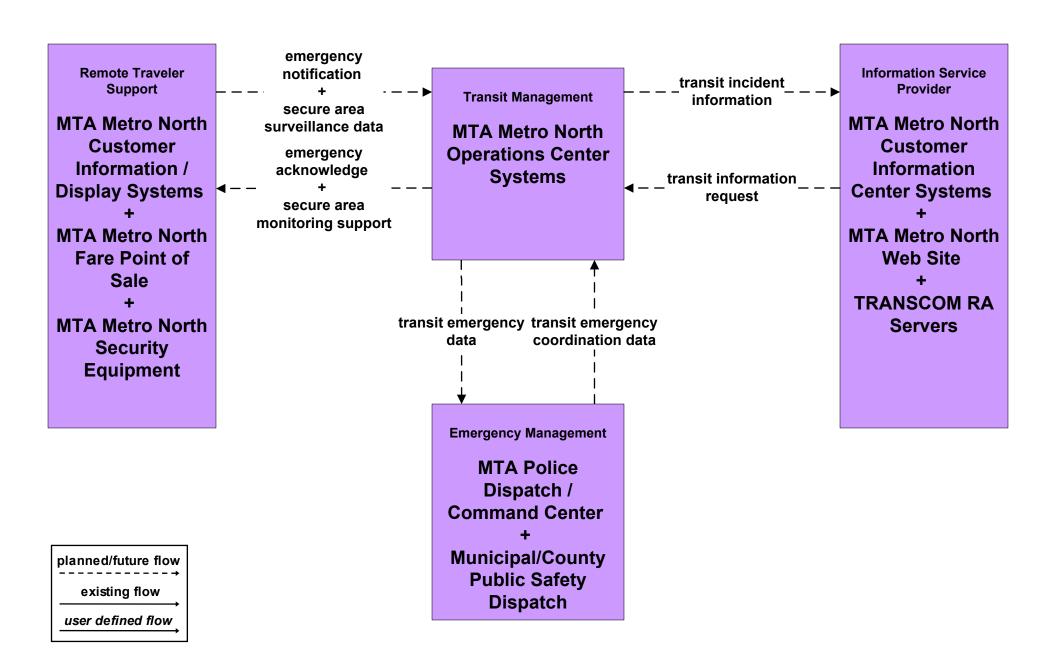

## APTS5 - Transit Security MTA Long Island Bus



## APTS5 - Transit Security MTA Long Island Rail Road



### APTS5 - Transit Security MTA Metro North Railroad



### APTS5 - Transit Security MTA NYC Transit Bus



## **APTS5 - Transit Security MTA NYC Transit Subway**



### APTS5 - Transit Security MTA Police Dispatch / Command Center to Other MTA Command/Control Centers (1 of 3)





## APTS5 - Transit Security MTA Police Dispatch / Command Center - Security Equipment (2 of 3)



existing flow

user defined flow

## APTS5 - Transit Security MTA Police Dispatch / Command Center to Other Emergency Management Centers (3 of 3)



## APTS5 - Transit Security MTA NYCT Staten Island Railway



### ATMS05 - HOV Lane Management NYCDOT - LIE/BQE/SIE HOV



### ATMS08 - Incident Management New York City Joint TMC (1 of 2)



user defined flow

## ATMS08 - Incident Management MTA Bridges and Tunnels



## ATMS08 - Incident Management TRANSCOM OIC (1 of 3)