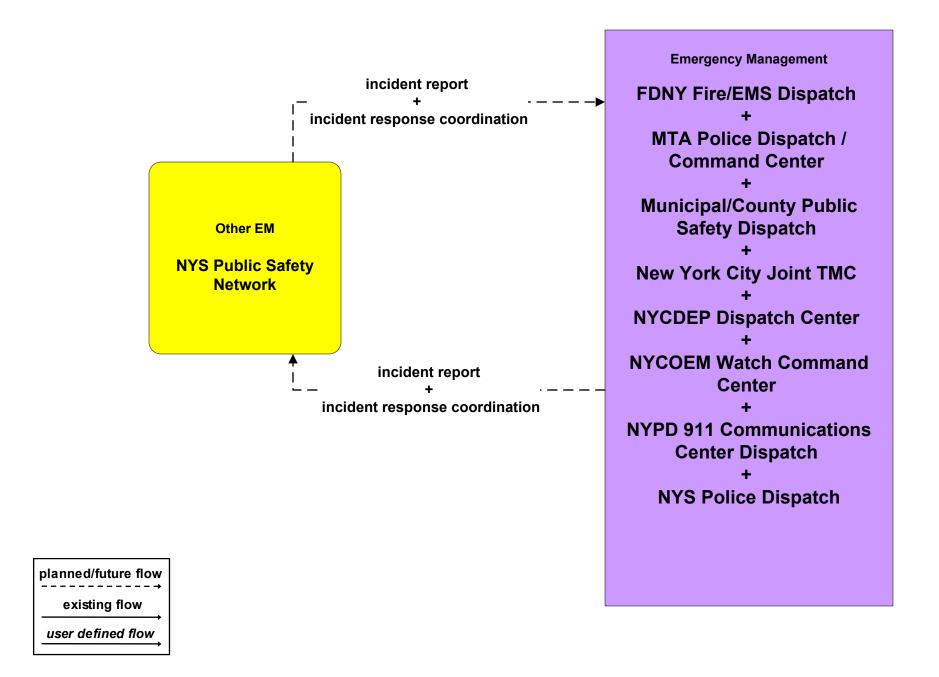

Security MTA NYC Transit Subway**



### APTS5 - Transit Security MTA Police Dispatch / Command Center to Other MTA Command/Control Centers (1 of 3)





## APTS5 - Transit Security MTA Police Dispatch / Command Center - Security Equipment (2 of 3)



existing flow

user defined flow

## APTS5 - Transit Security MTA Police Dispatch / Command Center to Other Emergency Management Centers (3 of 3)



## APTS5 - Transit Security MTA NYCT Staten Island Railway



### ATMS05 - HOV Lane Management NYCDOT - LIE/BQE/SIE HOV



### ATMS08 - Incident Management New York City Joint TMC (1 of 2)



user defined flow

## ATMS08 - Incident Management MTA Bridges and Tunnels



## ATMS08 - Incident Management TRANSCOM OIC (1 of 3)



#### ATMS08 - Incident Management New York State Public Safety Network



### ATMS08 - Incident Management IIMS



### CVO03 - Electronic Clearance MTA Bridges and Tunnels



## CVO04 - CV Administrative Processes MTA Bridges and Tunnels



### MC08 - Workzone Management (NYCDOT and TRANSCOM)



# MC10 - Maintenance and Construction Activity Coordination (NYCDOT and TRANSCOM)



#### Transit Management

**Long Island Transit Operators Systems** 

Mid Hudson South Transit Operators
Systems

MTA LIRR Operations Center Systems

MTA Long Island Bus Fixed Route Bus Operations Center

MTA Long Island Bus Paratransit
Operations Center

MTA Metro North Operations Center Systems

MTA NYCT Bus Command Center - Operations

**Private Paratransit Operators Systems** 

MTA NYCT Staten Island Railway Control Facility

MTA NYCT Subway Rail Control Center

**NJT Bus Operations