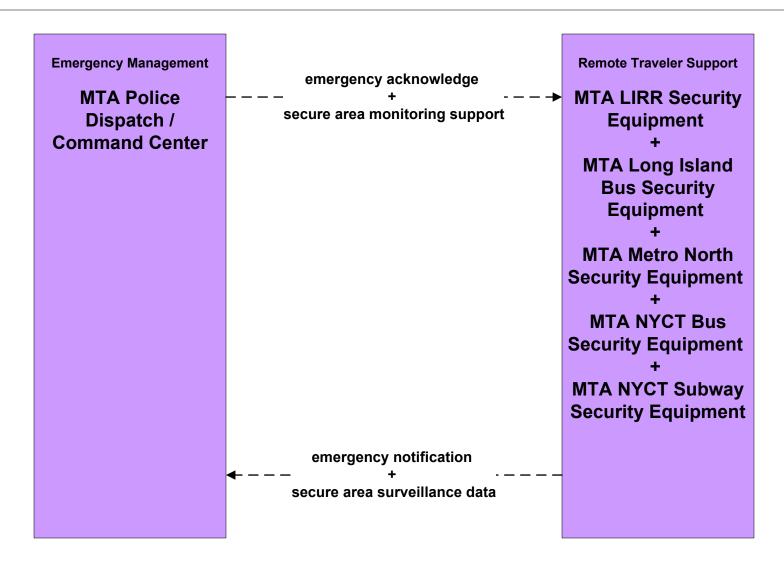

## APTS5 - Transit Security MTA Police Dispatch / Command Center to Other Emergency Management Centers (3 of 3)