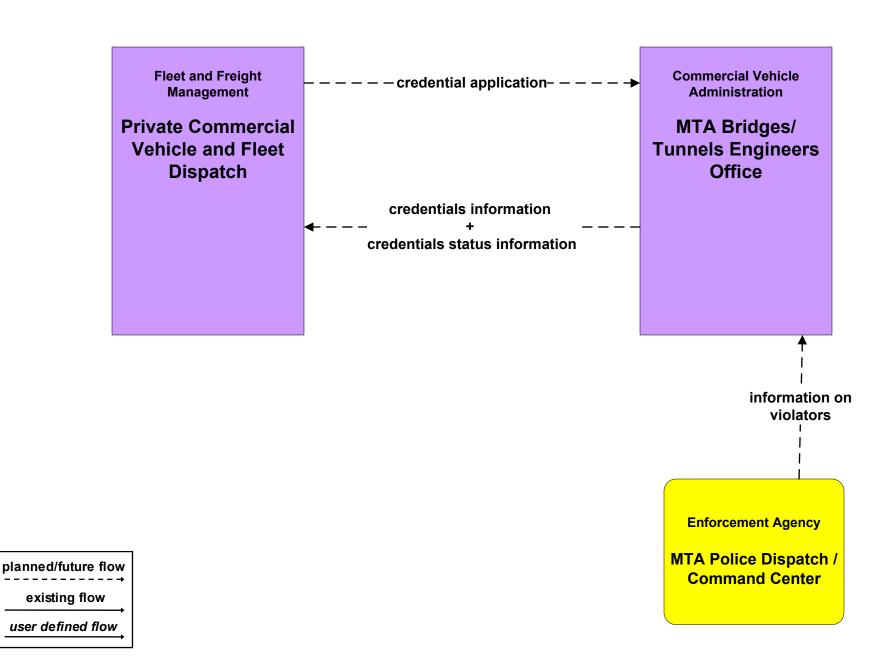

ansit Security MTA Police Dispatch / Command Center - Security Equipment (2 of 3)



existing flow

user defined flow

## APTS5 - Transit Security MTA Police Dispatch / Command Center to Other Emergency Management Centers (3 of 3)



## APTS5 - Transit Security MTA NYCT Staten Island Railway



### ATMS05 - HOV Lane Management NYCDOT - LIE/BQE/SIE HOV



### ATMS08 - Incident Management New York City Joint TMC (1 of 2)



user defined flow

## ATMS08 - Incident Management MTA Bridges and Tunnels



## ATMS08 - Incident Management TRANSCOM OIC (1 of 3)



#### ATMS08 - Incident Management New York State Public Safety Network



### ATMS08 - Incident Management IIMS



### CVO03 - Electronic Clearance MTA Bridges and Tunnels



## CVO04 - CV Administrative Processes MTA Bridges and Tunnels



### MC08 - Workzone Management (NYCDOT and TRANSCOM)



# MC10 - Maintenance and Construction Activity Coordination (NYCDOT and TRANSCOM)



#### Transit Management

**Long Island Transit Operators Systems** 

Mid Hudson South Transit Operators
Systems

MTA LIRR Operations Center Systems

MTA Long Island Bus Fixed Route Bus Operations Center

MTA Long Island Bus Paratransit
Operations Center

MTA Metro North Operations Center Systems

MTA NYCT Bus Command Center - Operations

**Private Paratransit Operators Systems** 

MTA NYCT Staten Island Railway Control Facility

MTA NYCT Subway Rail Control Center

**NJT Bus Operations Systems** 

**NYCDOT (Franchise Bus) Systems** 

PANYNJ TB/T Bus Terminals/Stations
Communications Desk/Operations Center

**PANYNJ PATH Operations Center**