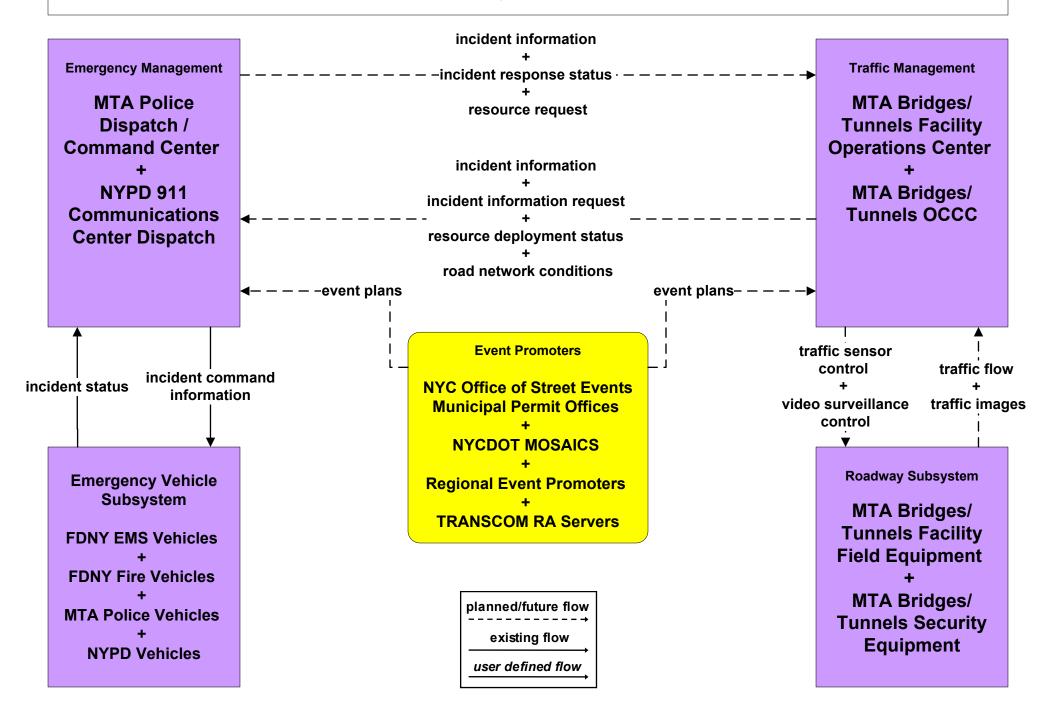

### APTS5 - Transit Security MTA Metro North Railroad



### APTS5 - Transit Security MTA NYC Transit Bus



## **APTS5 - Transit Security MTA NYC Transit Subway**



### APTS5 - Transit Security MTA Police Dispatch / Command Center to Other MTA Command/Control Centers (1 of 3)





## APTS5 - Transit Security MTA Police Dispatch / Command Center - Security Equipment (2 of 3)



existing flow

user defined flow

## APTS5 - Transit Security MTA Police Dispatch / Command Center to Other Emergency Management Centers (3 of 3)



## APTS5 - Transit Security MTA NYCT Staten Island Railway



### ATMS05 - HOV Lane Management NYCDOT - LIE/BQE/SIE HOV



### ATMS08 - Incident Management New York City Joint TMC (1 of 2)



user defined flow

## ATMS08 - Incident Management MTA Bridges and Tunnels



## ATMS08 - Incident Management TRANSCOM OIC (1 of 3)



#### ATMS08 - Incident Management New York State Public Safety Network



### ATMS08 - Incident Management IIMS



### CVO03 - Electronic Clearance MTA Bridges and Tunnels



## CVO04 - CV Administrative Processes MTA Bridges and Tunnels



### MC08 - Workzone Management (NYCDOT and TRANSCOM)



# MC10 - Maintenance and Construction Activity Coordination (NYCDOT and TRANSCOM)



#### Transit Management

**Long Island Transit Operators Systems** 

Mid Hudson South Transit Operators
Systems

MTA LIRR Operations Center Systems

MTA Long Island Bus Fixed Route Bus Operations Center

MTA Long Island Bus Paratransit
Operations Center

MTA Metro North Operations Center Systems

MTA NYCT Bus Command Center - Operations

**Private Paratrans