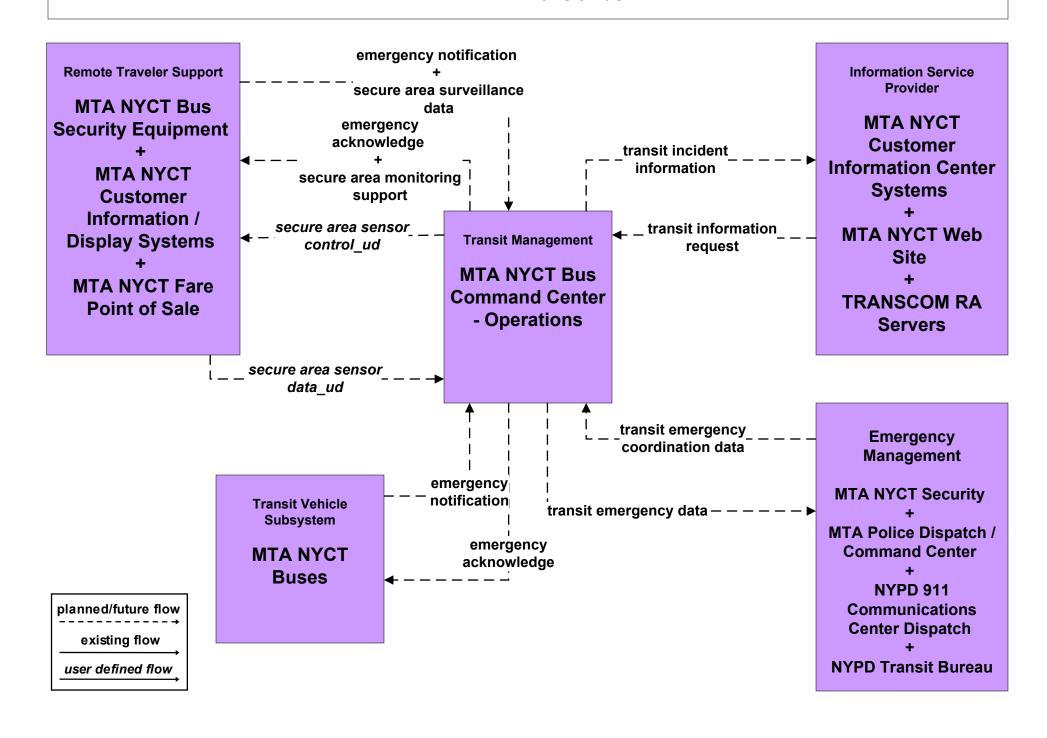

## APTS5 - Transit Security MTA Long Island Bus



## APTS5 - Transit Security MTA Long Island Rail Road



### APTS5 - Transit Security MTA Metro North Railroad



### APTS5 - Transit Security MTA NYC Transit Bus



## **APTS5 - Transit Security MTA NYC Transit Subway**



### APTS5 - Transit Security MTA Police Dispatch / Command Center to Other MTA Command/Control Centers (1 of 3)





## APTS5 - Transit Security MTA Police Dispatch / Command Center - Security Equipment (2 of 3)



existing flow

user defined flow

## APTS5 - Transit Security MTA Police Dispatch / Command Center to Other Emergency Management Centers (3 of 3)



## APTS5 - Transit Security MTA NYCT Staten Island Railway



### ATMS05 - HOV Lane Management NYCDOT - LIE/BQE/SIE HOV



### ATMS08 - Incident Management New York City Joint TMC (1 of 2)



user defined flow

## ATMS08 - Incident Management MTA Bridges and Tunnels



## ATMS08 - Incident Management TRANSCOM OIC (1 of 3)



#### ATMS08 - Incident Management New York State