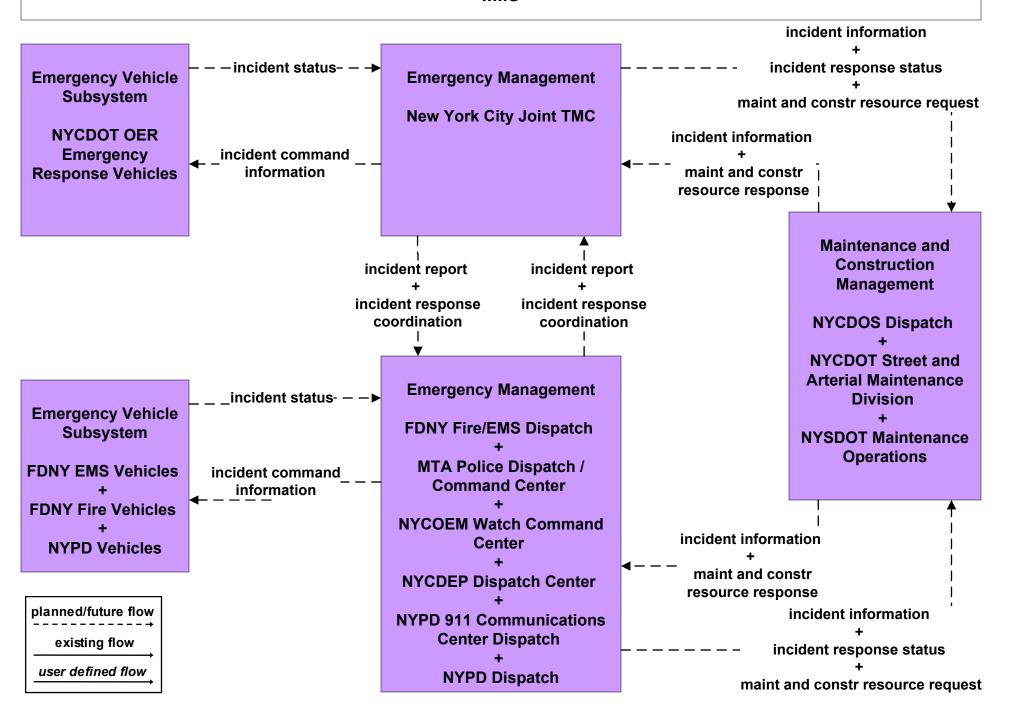

APTS5 - Transit Security MTA Police Dispatch / Command Center to Other MTA Command/Control Centers (1 of 3)





## APTS5 - Transit Security MTA Police Dispatch / Command Center - Security Equipment (2 of 3)



existing flow

user defined flow

## APTS5 - Transit Security MTA Police Dispatch / Command Center to Other Emergency Management Centers (3 of 3)



## APTS5 - Transit Security MTA NYCT Staten Island Railway



### ATMS05 - HOV Lane Management NYCDOT - LIE/BQE/SIE HOV



### ATMS08 - Incident Management New York City Joint TMC (1 of 2)



user defined flow

## ATMS08 - Incident Management MTA Bridges and Tunnels



## ATMS08 - Incident Management TRANSCOM OIC (1 of 3)



#### ATMS08 - Incident Management New York State Public Safety Network



### ATMS08 - Incident Management IIMS



### CVO03 - Electronic Clearance MTA Bridges and Tunnels



## CVO04 - CV Administrative Processes MTA Bridges and Tunnels



### MC08 - Workzone Management (NYCDOT and TRANSCOM)



# MC10 - Maintenance and Construction Activity Coordination (NYCDOT and TRANSCOM)



#### Transit Management

**Long Island Transit Operators Systems** 

Mid Hudson South Transit Operators
Systems

MTA LIRR Operations Center Systems

MTA Long Island Bus Fixed Route Bus Operations Center

MTA Long Island Bus Paratransit
Operations Center

MTA Metro North Operations Center Systems

MTA NYCT Bus Command Center - Operations

**Private Paratransit Operators Systems** 

MTA NYCT Staten Island Railway Control Facility

MTA NYCT Subway Rail Control Center

**NJT Bus Operations Systems** 

**NYCDOT (Franchise Bus) Sys