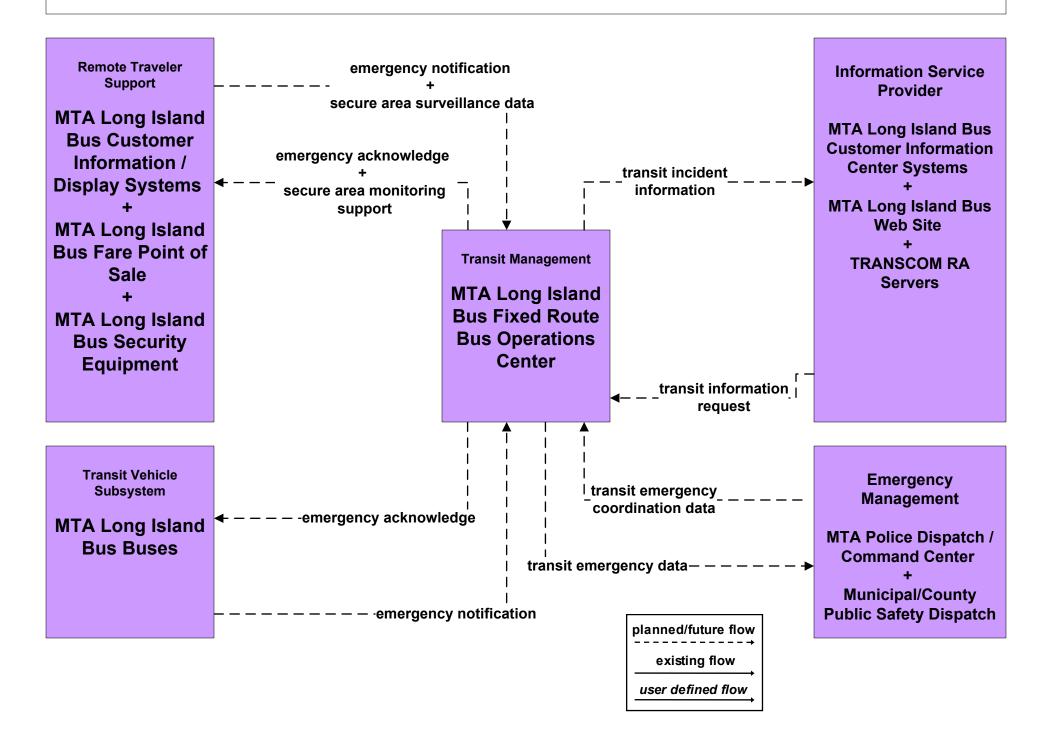

## APTS5 - Transit Security MTA Long Island Bus



## APTS5 - Transit Security MTA Long Island Rail Road



### APTS5 - Transit Security MTA Metro North Railroad



### APTS5 - Transit Security MTA NYC Transit Bus



## **APTS5 - Transit Security MTA NYC Transit Subway**



### APTS5 - Transit Security MTA Police Dispatch / Command Center to Other MTA Command/Control Centers (1 of 3)





## APTS5 - Transit Security MTA Police Dispatch / Command Center - Security Equipment (2 of 3)



existing flow

user defined flow

## APTS5 - Transit Security MTA Police Dispatch / Command Center to Other Emergency Management Centers (3 of 3)



## APTS5 - Transit Security MTA NYCT Staten Island Railway



### ATMS05 - HOV Lane Management NYCDOT - LIE/BQE/SIE HOV



### ATMS08 - Incident Management New York City Joint TMC (1 of 2)



user defined flow