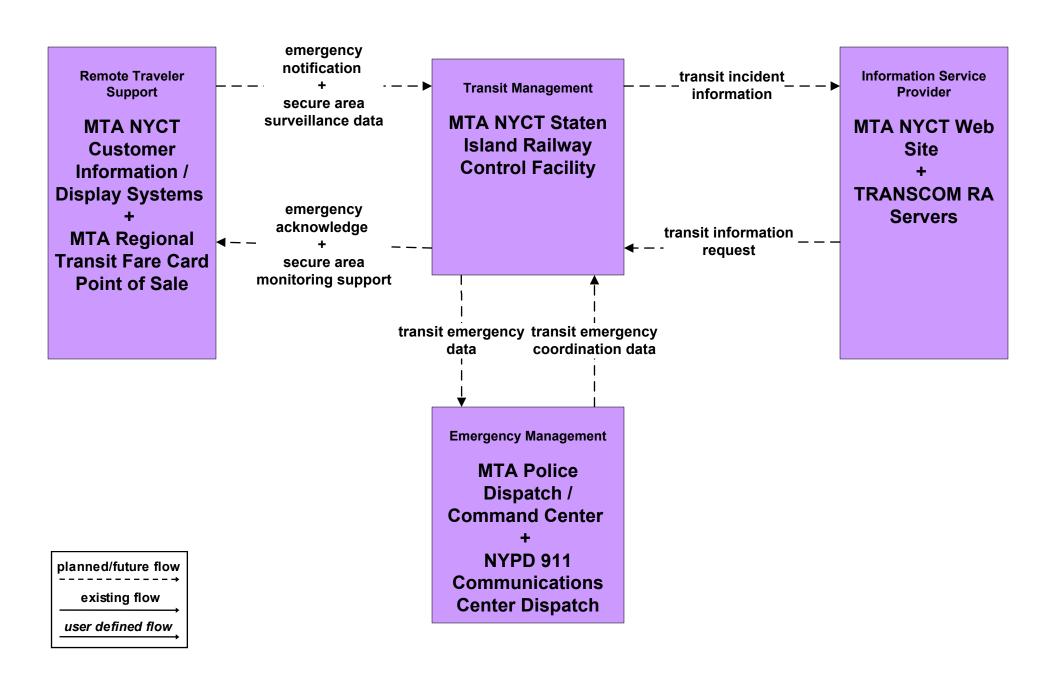

## APTS5 - Transit Security MTA Long Island Bus



## APTS5 - Transit Security MTA Long Island Rail Road



### APTS5 - Transit Security MTA Metro North Railroad



### APTS5 - Transit Security MTA NYC Transit Bus



## **APTS5 - Transit Security MTA NYC Transit Subway**



### APTS5 - Transit Security MTA Police Dispatch / Command Center to Other MTA Command/Control Centers (1 of 3)





## APTS5 - Transit Security MTA Police Dispatch / Command Center - Security Equipment (2 of 3)



existing flow

user defined flow

## APTS5 - Transit Security MTA Police Dispatch / Command Center to Other Emergency Management Centers (3 of 3)



## APTS5 - Transit Security MTA NYCT Staten Island Railway



### ATMS05 - HOV Lane Management NYCDOT - LIE/BQE/SIE HOV



### ATMS08 - Incident Management New York City Joint TMC (1 of 2)



user defined flow

## ATMS08 - Incident Management MTA Bridges and Tunnels



## ATMS08 - Incident Management TRANSCOM OIC (1 of 3)



#### ATMS08 - Incident Management New York State Public Safety Network



### ATMS08 - Incident Management IIMS



### CVO03 - Electronic Clearance MTA Bridges and Tunnels



## CVO04 - CV Administrative Processes MTA Bridges and Tunnels



### MC08 - Workzone Management (NYCDOT and TRANSCOM)



# MC10 - Maintenance and Construction Activity Coordination (NYCDOT and TRANSCOM)



#### Transit Management

**Long Island Transit Operators Systems** 

Mid Hudson South Transit Operators
Systems

MTA LIRR Operations Center Systems

MT