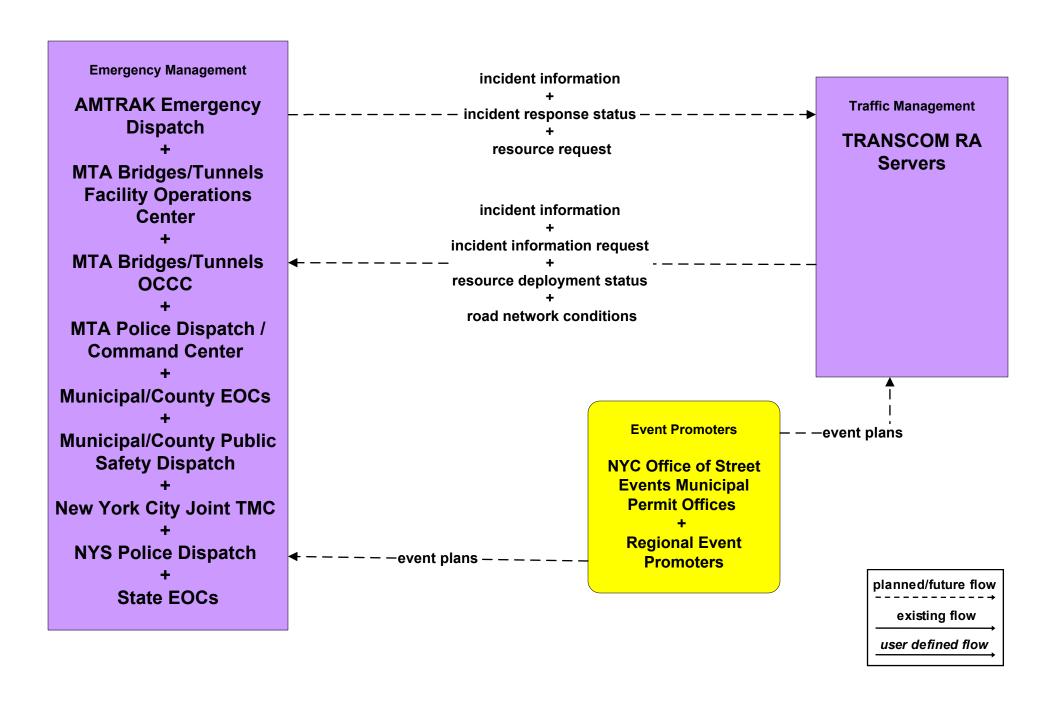

### APTS5 - Transit Security MTA NYC Transit Bus



## **APTS5 - Transit Security MTA NYC Transit Subway**



### APTS5 - Transit Security MTA Police Dispatch / Command Center to Other MTA Command/Control Centers (1 of 3)





## APTS5 - Transit Security MTA Police Dispatch / Command Center - Security Equipment (2 of 3)



existing flow

user defined flow

## APTS5 - Transit Security MTA Police Dispatch / Command Center to Other Emergency Management Centers (3 of 3)



## APTS5 - Transit Security MTA NYCT Staten Island Railway



### ATMS05 - HOV Lane Management NYCDOT - LIE/BQE/SIE HOV



### ATMS08 - Incident Management New York City Joint TMC (1 of 2)



user defined flow

## ATMS08 - Incident Management MTA Bridges and Tunnels



## ATMS08 - Incident Management TRANSCOM OIC (1 of 3)



#### ATMS08 - Incident Management New York State Public Safety Network



### ATMS08 - Incident Management IIMS



### CVO03 - Electronic Clearance MTA Bridges and Tunnels



## CVO04 - CV Administrative Processes MTA Bridges and Tunnels



### MC08 - Workzone Management (NYCDOT and TRANSCOM)



# MC10 - Maintenance and Construction Activity Coordination (NYCDOT and TRANSCOM)



#### Transit Management

**Long Island Transit Operators Systems** 

Mid Hudson South Transit Operators
Systems

MTA LIRR Operations Center Systems

MTA Long Island Bus Fixed Route Bus Operations Center

MTA Long Island Bus Paratransit
Operations Center

MTA Metro North Operations Center Systems

MTA NYCT Bus Command Center - Operations

**Private Paratransit Operators Systems** 

MTA NYCT Staten Island Railway C