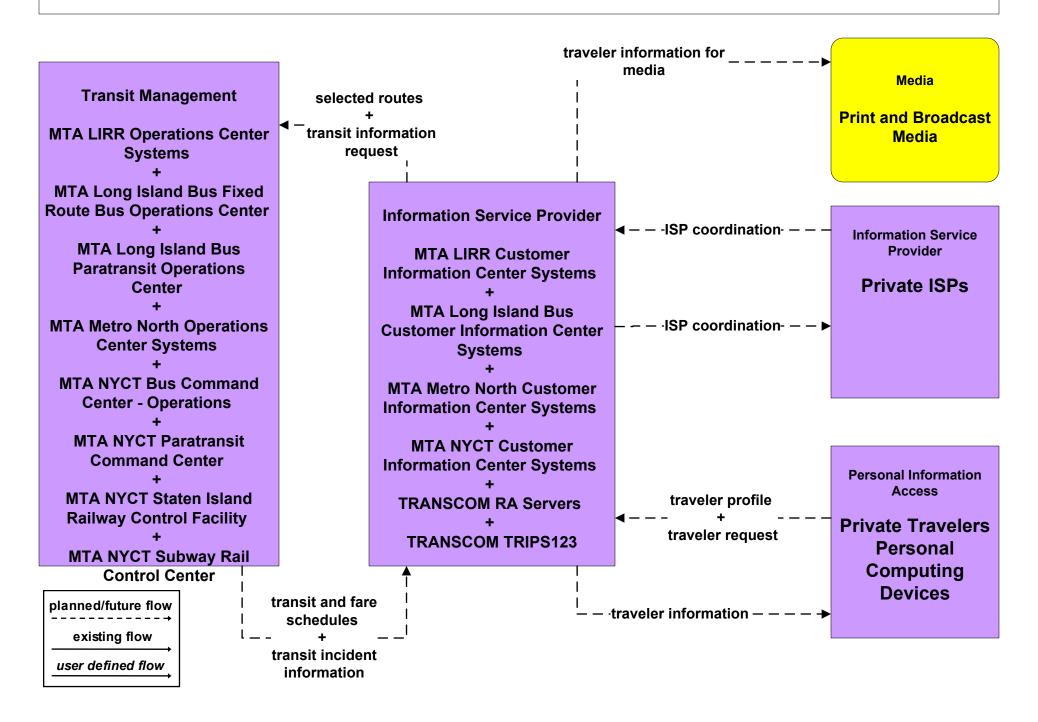

#### ATIS1 - Broadcast Traveler Information Metro North Railroad



#### ATIS2 - Interactive Traveler Information TRIPS123



## ATIS2 - Interactive Traveler Information MTA Traveler Information Systems



# ATIS2 - Interactive Traveler Information MTA Bridges and Tunnels Traveler Information Systems (FUTURE)



## **ATIS2 - Interactive Traveler Information NYCDOT Traveler Information Systems**



# ATIS2 - Interactive Traveler Information Long Island / Mid Hudson South Transit Operators Traveler Information Systems



## ATIS2 - Interactive Traveler Information Westchester County Bee Line Traveler Information Systems



# **ATIS2 - Interactive Traveler Information NYSDOT Traveler Information Systems**



#### ATIS2 - Broadcast Traveler Information Private ISPs



#### ATMS06 - Traffic Information Dissemination New York City Joint TMC



## ATMS06 - Traffic Information Dissemination MTA Bridges and Tunnels



# ATMS06 - Traffic Information Dissemination PANYNJ Tunnels/Bridges



#### ATMS0