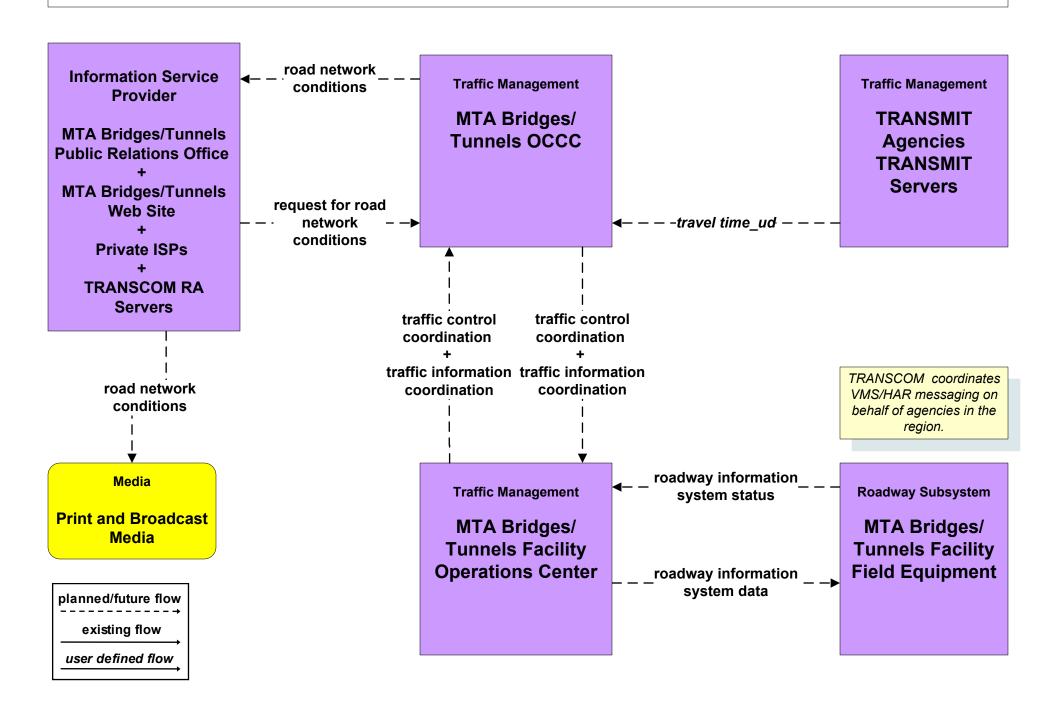

3



## ATIS2 - Interactive Traveler Information MTA Traveler Information Systems



# ATIS2 - Interactive Traveler Information MTA Bridges and Tunnels Traveler Information Systems (FUTURE)



## **ATIS2 - Interactive Traveler Information NYCDOT Traveler Information Systems**



# ATIS2 - Interactive Traveler Information Long Island / Mid Hudson South Transit Operators Traveler Information Systems



## ATIS2 - Interactive Traveler Information Westchester County Bee Line Traveler Information Systems



# **ATIS2 - Interactive Traveler Information NYSDOT Traveler Information Systems**



#### ATIS2 - Broadcast Traveler Information Private ISPs



#### ATMS06 - Traffic Information Dissemination New York City Joint TMC



## ATMS06 - Traffic Information Dissemination MTA Bridges and Tunnels



# ATMS06 - Traffic Information Dissemination PANYNJ Tunnels/Bridges



#### ATMS06 - Traffic Information Dissemination PANYNJ Bus Terminals/Stations



#### ATMS06 - Traffic Information Dissemination Long Island Municipal/County TMCs



# ATMS06 - Traffic Information Dissemination Mid Hudson South Municipal/County TMCs



# MC04 - Weather Information Processing and Distribution MTA Bridges and Tunnels



existing flow

user defined flow

## MC04 - Weather Information Processing and Distribution Long Island and Mid Hudson Valley South Municipal/County TMCs



## MC04 - Weather Information Processing and Distribution New York City Joint TMC (1 of 2)



#### MC08 - Workzone Management TRANSCOM



#### MC10 - Maintenance and Construction Activity Coordination TRANSCOM