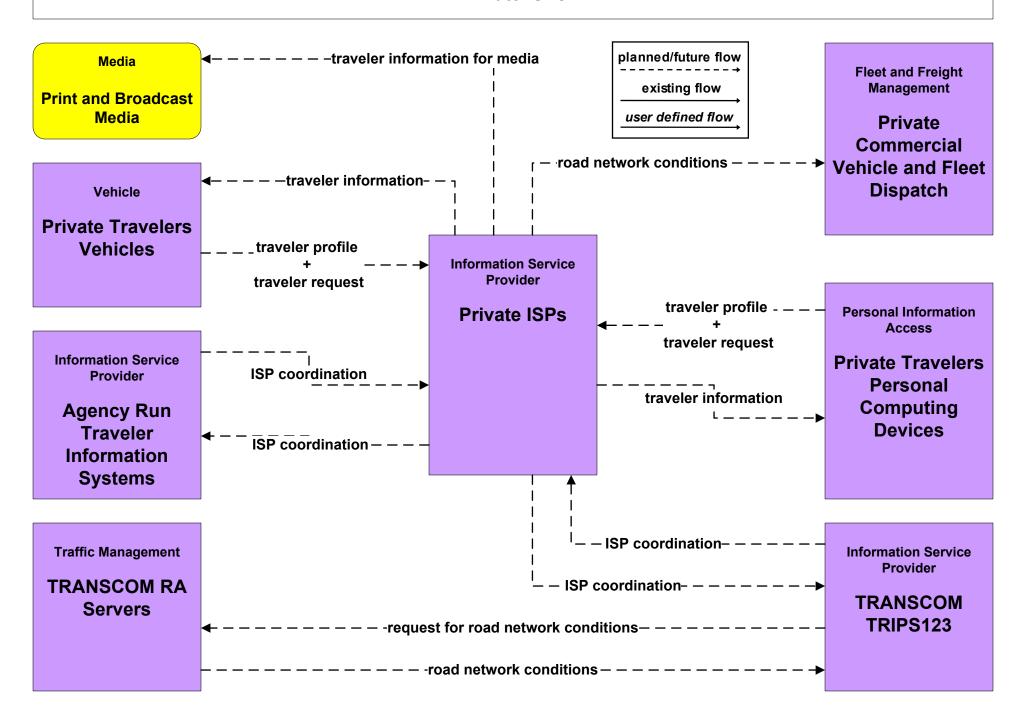

#### ATIS1 - Broadcast Traveler Information Metro North Railroad



#### ATIS2 - Interactive Traveler Information TRIPS123



## ATIS2 - Interactive Traveler Information MTA Traveler Information Systems



# ATIS2 - Interactive Traveler Information MTA Bridges and Tunnels Traveler Information Systems (FUTURE)



## **ATIS2 - Interactive Traveler Information NYCDOT Traveler Information Systems**



# ATIS2 - Interactive Traveler Information Long Island / Mid Hudson South Transit Operators Traveler Information Systems



## ATIS2 - Interactive Traveler Information Westchester County Bee Line Traveler Information Systems



# **ATIS2 - Interactive Traveler Information NYSDOT Traveler Information Systems**



#### ATIS2 - Broadcast Traveler Information Private ISPs



#### ATMS06 - Traffic Information Dissemination New York City Joint TMC



## ATMS06 - Traffic Information Dissemination MTA Bridges and Tunnels



# ATMS06 - Traffic Information Dissemination PANYNJ Tunnels/Bridges



#### ATMS06 - Traffic Information Dissemination PANYNJ Bus Terminals/Stations



#### ATMS06 - Traffic Information Dissemination Long Island Municipal/County TMCs



# ATMS06 - Traffic Information Dissemination Mid Hudson South Municipal/County TMCs



# MC04 - Weather Information Processing and Distribution MTA Bridges and Tunnels



existing flow

user defined flow

## MC04 - Weather Information Processing and Distribution Long Island and Mid Hudson Valley South Municipal/County TMCs



## MC04 - Weather Information Processing and Distribution New York City Joint TMC (1