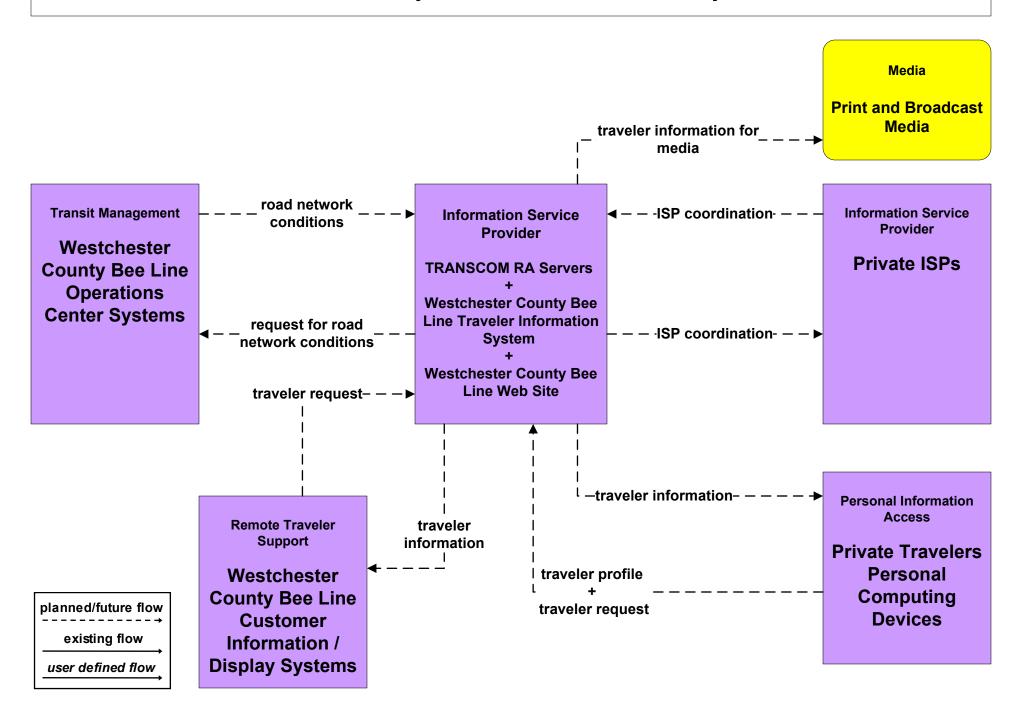

## ATIS2 - Interactive Traveler Information Westchester County Bee Line Traveler Information Systems