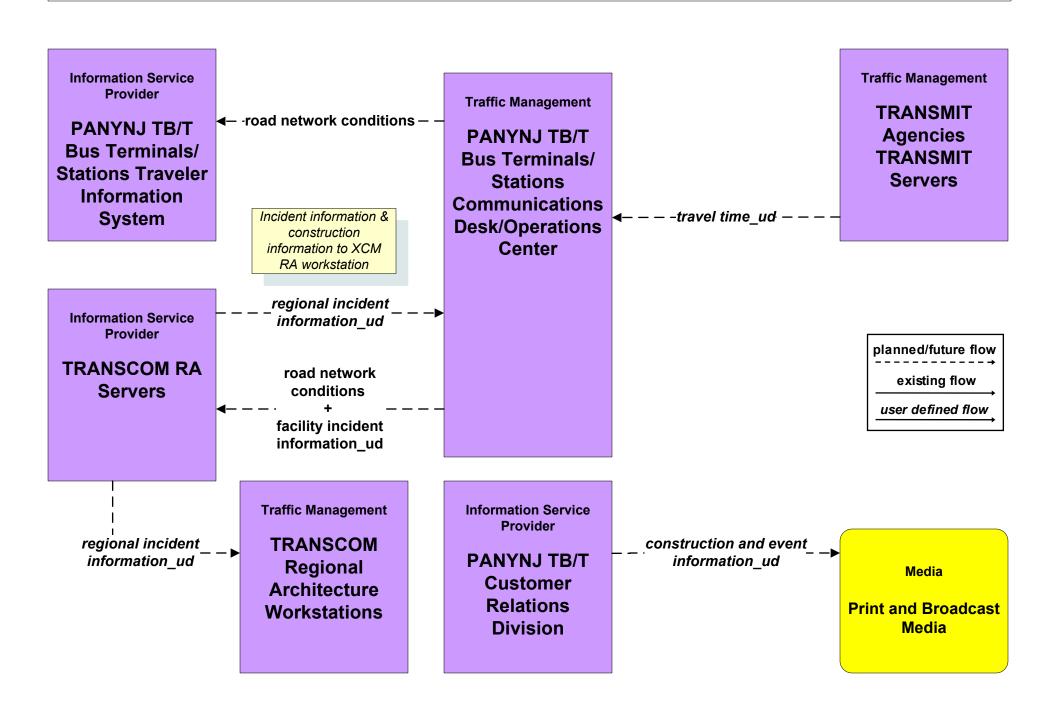

Traveler Information Systems (FUTURE)



## **ATIS2 - Interactive Traveler Information NYCDOT Traveler Information Systems**



# ATIS2 - Interactive Traveler Information Long Island / Mid Hudson South Transit Operators Traveler Information Systems



## ATIS2 - Interactive Traveler Information Westchester County Bee Line Traveler Information Systems



# **ATIS2 - Interactive Traveler Information NYSDOT Traveler Information Systems**



#### ATIS2 - Broadcast Traveler Information Private ISPs



#### ATMS06 - Traffic Information Dissemination New York City Joint TMC



## ATMS06 - Traffic Information Dissemination MTA Bridges and Tunnels



# ATMS06 - Traffic Information Dissemination PANYNJ Tunnels/Bridges



#### ATMS06 - Traffic Information Dissemination PANYNJ Bus Terminals/Stations



#### ATMS06 - Traffic Information Dissemination Long Island Municipal/County TMCs



# ATMS06 - Traffic Information Dissemination Mid Hudson South Municipal/County TMCs



# MC04 - Weather Information Processing and Distribution MTA Bridges and Tunnels



existing flow

user defined flow

## MC04 - Weather Information Processing and Distribution Long Island and Mid Hudson Valley South Municipal/County TMCs



## MC04 - Weather Information Processing and Distribution New York City Joint TMC (1 of 2)



#### MC08 - Workzone Management TRANSCOM



#### MC10 - Maintenance and Construction Activity Coordination TRANSCOM