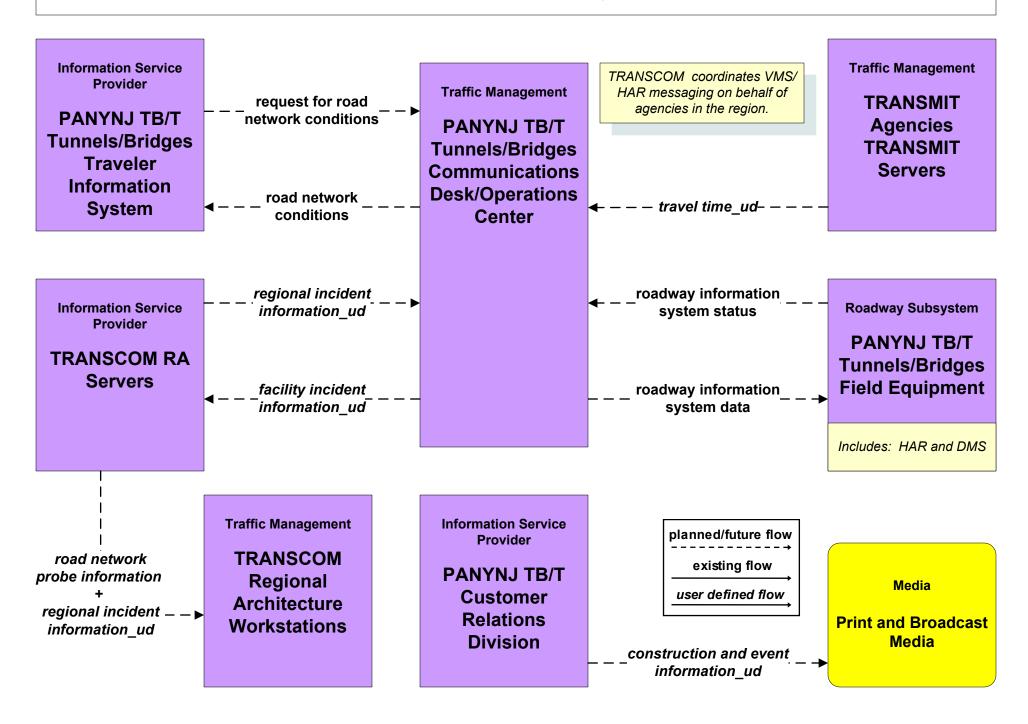

on Systems



# ATIS2 - Interactive Traveler Information MTA Bridges and Tunnels Traveler Information Systems (FUTURE)



## **ATIS2 - Interactive Traveler Information NYCDOT Traveler Information Systems**



# ATIS2 - Interactive Traveler Information Long Island / Mid Hudson South Transit Operators Traveler Information Systems



## ATIS2 - Interactive Traveler Information Westchester County Bee Line Traveler Information Systems



# **ATIS2 - Interactive Traveler Information NYSDOT Traveler Information Systems**



#### ATIS2 - Broadcast Traveler Information Private ISPs



#### ATMS06 - Traffic Information Dissemination New York City Joint TMC



## ATMS06 - Traffic Information Dissemination MTA Bridges and Tunnels



# ATMS06 - Traffic Information Dissemination PANYNJ Tunnels/Bridges



#### ATMS06 - Traffic Information Dissemination PANYNJ Bus Terminals/Stations



#### ATMS06 - Traffic Information Dissemination Long Island Municipal/County TMCs



# ATMS06 - Traffic Information Dissemination Mid Hudson South Municipal/County TMCs



# MC04 - Weather Information Processing and Distribution MTA Bridges and Tunnels



existing flow

user defined flow

## MC04 - Weather Information Processing and Distribution Long Island and Mid Hudson Valley South Municipal/County TMCs



## MC04 - Weather Information Processing and Distribution New York City Joint TMC (1 of 2)



#### MC08 - Workzone Management TRANSCOM



#### MC10 - Maintenance and Construction Activity Coordination TRANSCOM