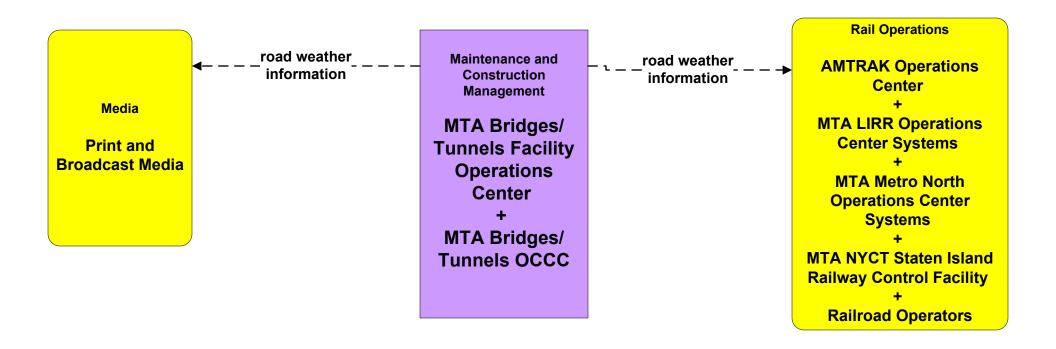

# MC04 - Weather Information Processing and Distribution MTA Bridges and Tunnels

existing flow

user defined flow