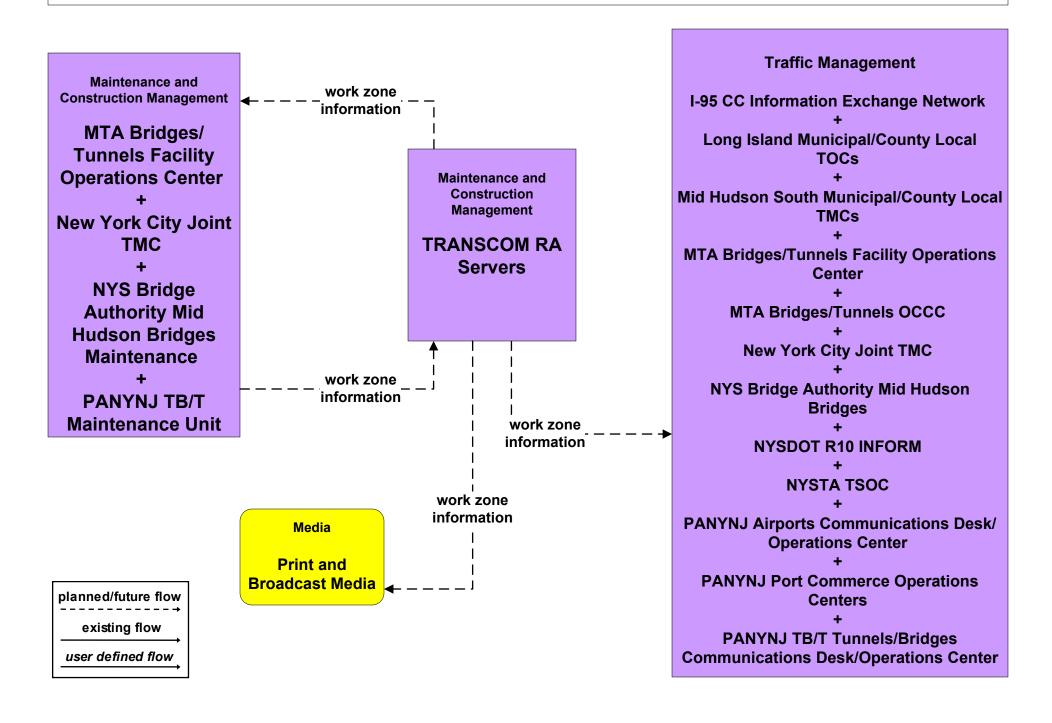

ew York City Joint TMC



## ATMS06 - Traffic Information Dissemination MTA Bridges and Tunnels



# ATMS06 - Traffic Information Dissemination PANYNJ Tunnels/Bridges



#### ATMS06 - Traffic Information Dissemination PANYNJ Bus Terminals/Stations



#### ATMS06 - Traffic Information Dissemination Long Island Municipal/County TMCs



# ATMS06 - Traffic Information Dissemination Mid Hudson South Municipal/County TMCs



# MC04 - Weather Information Processing and Distribution MTA Bridges and Tunnels



existing flow

user defined flow

## MC04 - Weather Information Processing and Distribution Long Island and Mid Hudson Valley South Municipal/County TMCs



## MC04 - Weather Information Processing and Distribution New York City Joint TMC (1 of 2)



#### MC08 - Workzone Management TRANSCOM



#### MC10 - Maintenance and Construction Activity Coordination TRANSCOM