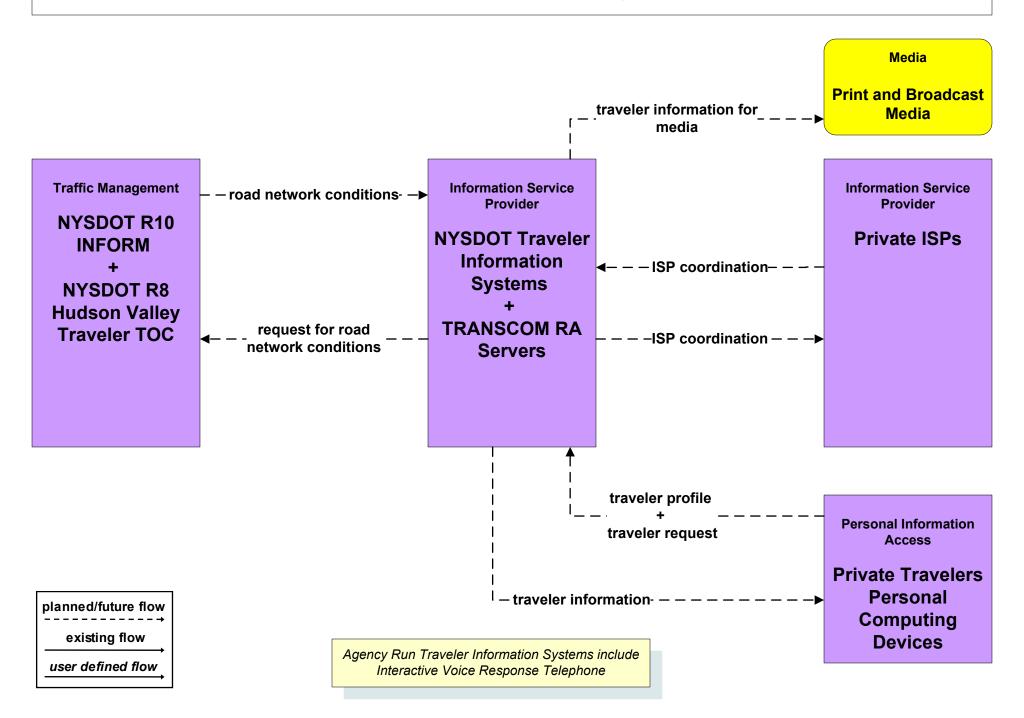

# **ATIS2 - Interactive Traveler Information NYSDOT Traveler Information Systems**