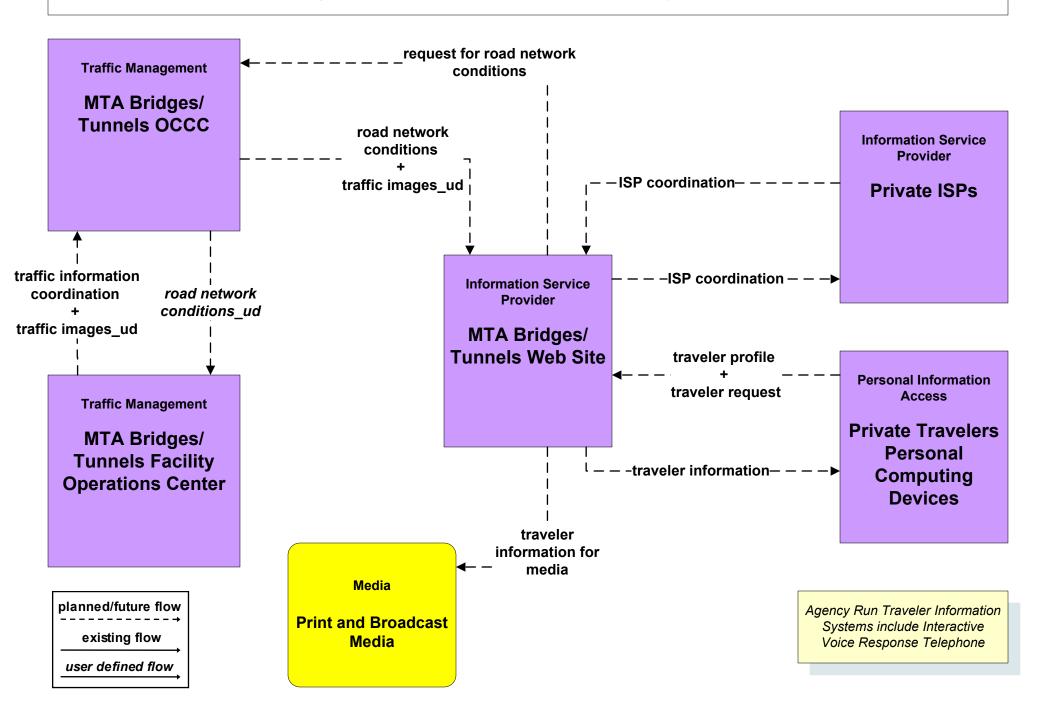

#### ATIS1 - Broadcast Traveler Information Metro North Railroad



#### ATIS2 - Interactive Traveler Information TRIPS123



## ATIS2 - Interactive Traveler Information MTA Traveler Information Systems



# ATIS2 - Interactive Traveler Information MTA Bridges and Tunnels Traveler Information Systems (FUTURE)



## **ATIS2 - Interactive Traveler Information NYCDOT Traveler Information Systems**



# ATIS2 - Interactive Traveler Information Long Island / Mid Hudson South Transit Operators Traveler Information Systems



## ATIS2 - Interactive Traveler Information Westchester County Bee Line Traveler Information Systems



# **ATIS2 - Interactive Traveler Information NYSDOT Traveler Information Systems**



#### ATIS2 - Broadcast Traveler Information Private ISPs



#### ATMS06 - Traffic Information Dissemination New York City Joint TMC



## ATMS06 - Traffic Information Dissemination MTA Bridges and Tunnels



# ATMS06 - Traffic Information Dissemination PANYNJ Tunnels/Bridges



#### ATMS06 - Traffic Information Dissemination PANYNJ Bus Terminals/Stations



#### ATMS06 - Traffic Information Dis