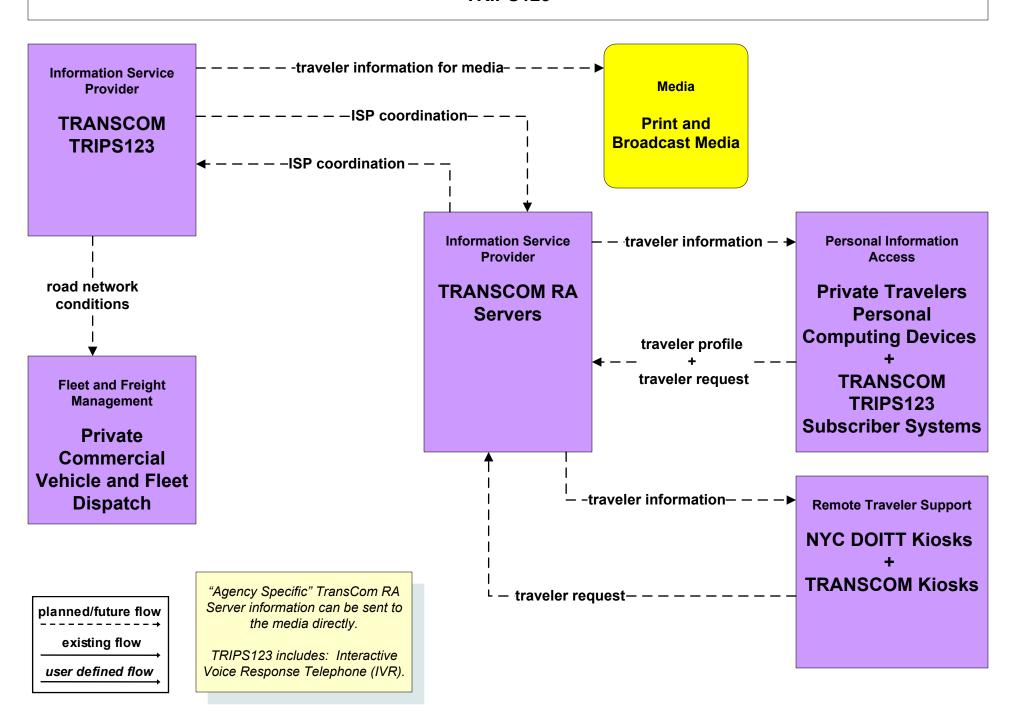

#### ATIS1 - Broadcast Traveler Information Metro North Railroad



#### ATIS2 - Interactive Traveler Information TRIPS123



## ATIS2 - Interactive Traveler Information MTA Traveler Information Systems



# ATIS2 - Interactive Traveler Information MTA Bridges and Tunnels Traveler Information Systems (FUTURE)



## **ATIS2 - Interactive Traveler Information NYCDOT Traveler Information Systems**



# ATIS2 - Interactive Traveler Information Long Island / Mid Hudson South Transit Operators Traveler Information Systems



## ATIS2 - Interactive Traveler Information Westchester County Bee Line Traveler Information Systems



# **ATIS2 - Interactive Traveler Information NYSDOT Traveler Information Systems**



#### ATIS2 - Broadcast Traveler Information Private ISPs



#### ATMS06 - Traffic Information Dissemination New York City Joint TMC



## ATMS06 - Traffic Information Dissemination MTA Bridges and Tunnels



#