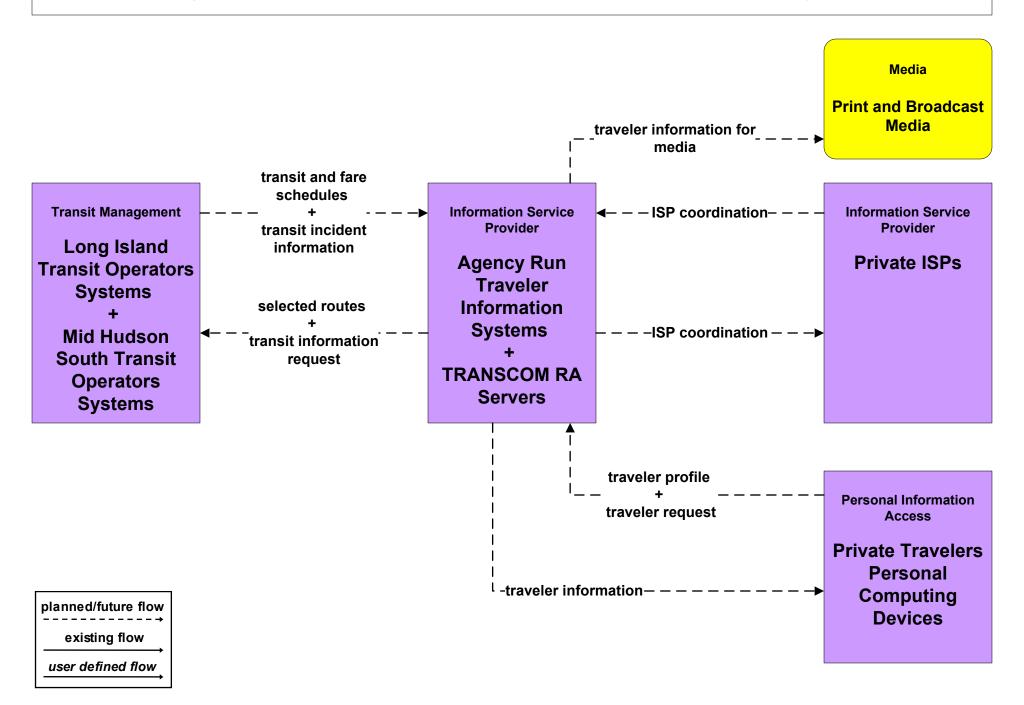

# ATIS2 - Interactive Traveler Information Long Island / Mid Hudson South Transit Operators Traveler Information Systems