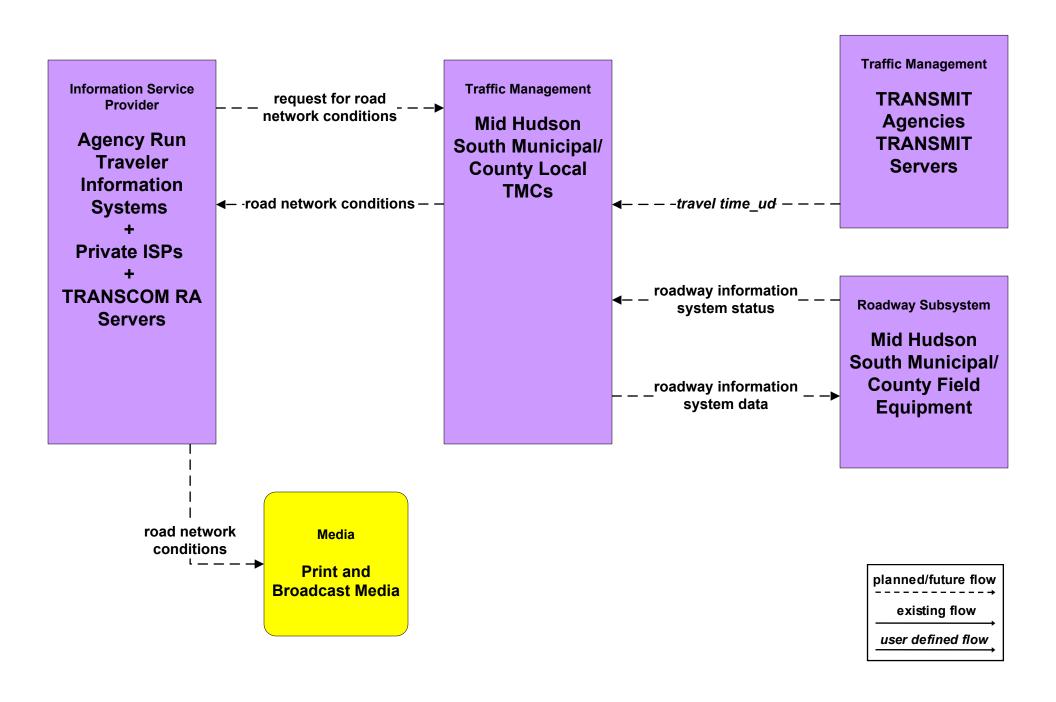

# ATMS06 - Traffic Information Dissemination Mid Hudson South Municipal/County TMCs