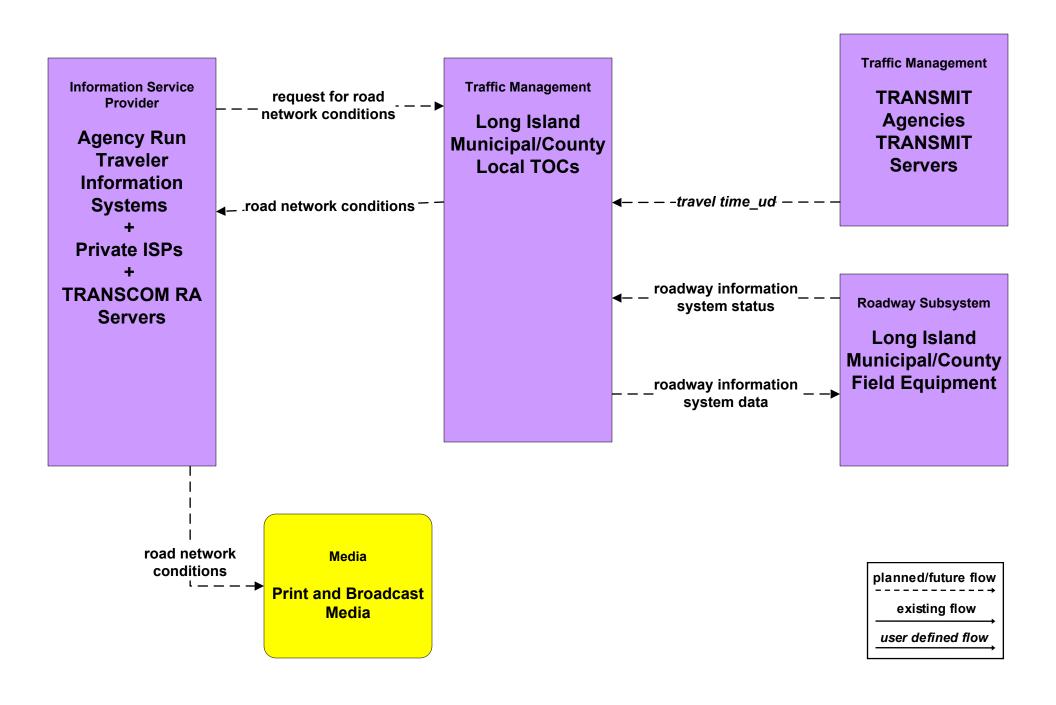

#### ATMS06 - Traffic Information Dissemination Long Island Municipal/County TMCs