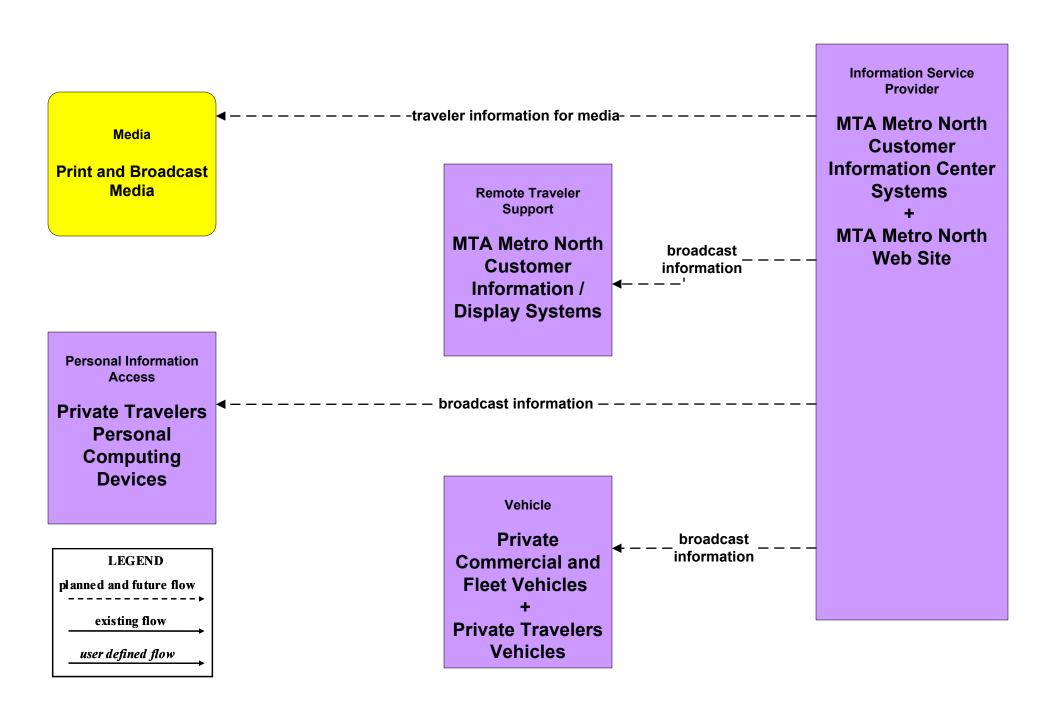

#### ATIS1 - Broadcast Traveler Information Metro North Railroad



#### ATIS2 - Interactive Traveler Information TRIPS123



## ATIS2 - Interactive Traveler Information MTA Traveler Information Systems



# ATIS2 - Interactive Traveler Information MTA Bridges and Tunnels Traveler Information Systems (FUTURE)



## **ATIS2 - Interactive Traveler Information NYCDOT Traveler Information Systems**



# ATIS2 - Interactive Traveler Information Long Island / Mid Hudson South Transit Operators Traveler Information Systems



## ATIS2 - Interactive Traveler Information Westchester County Bee Line Traveler Information Systems



# **ATIS2 - Interactive Traveler Information NYSDOT Traveler Information Systems**



#### ATIS2 - Broadcast Traveler Information Private ISPs



#### ATMS06 - Traffic Information Dissemination New York City Joint TMC



## ATMS06 - Traf