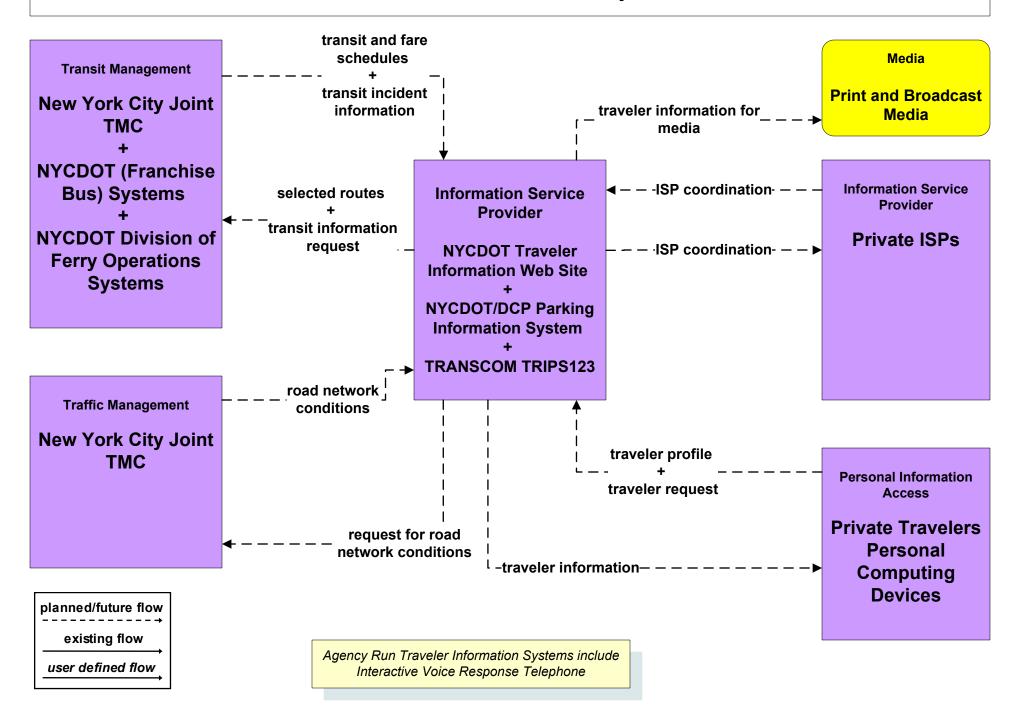

## **ATIS2 - Interactive Traveler Information NYCDOT Traveler Information Systems**