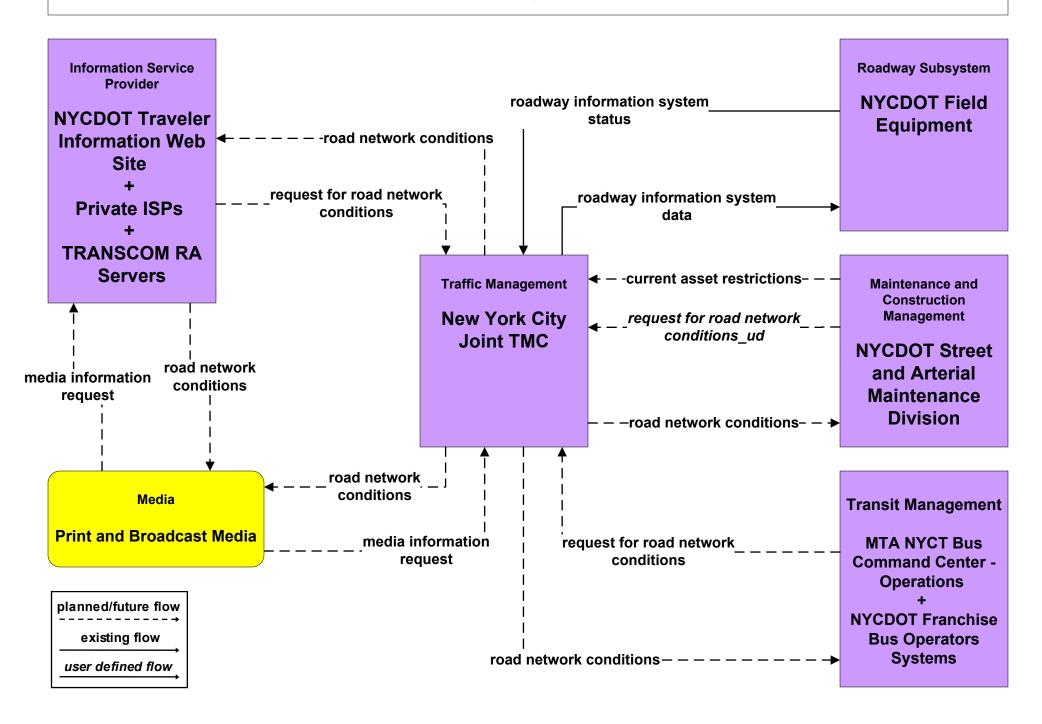

o North Railroad



#### ATIS2 - Interactive Traveler Information TRIPS123



## ATIS2 - Interactive Traveler Information MTA Traveler Information Systems



# ATIS2 - Interactive Traveler Information MTA Bridges and Tunnels Traveler Information Systems (FUTURE)



## **ATIS2 - Interactive Traveler Information NYCDOT Traveler Information Systems**



# ATIS2 - Interactive Traveler Information Long Island / Mid Hudson South Transit Operators Traveler Information Systems



## ATIS2 - Interactive Traveler Information Westchester County Bee Line Traveler Information Systems



# **ATIS2 - Interactive Traveler Information NYSDOT Traveler Information Systems**



#### ATIS2 - Broadcast Traveler Information Private ISPs



#### ATMS06 - Traffic Information Dissemination New York City Joint TMC



## ATMS06 - Traffic Information Dissemination MTA Bridges and Tunnels



# ATMS06 - Traffic Information Dissemination PANYNJ Tunnels/Bridges



#### ATMS06 - Traffic Information Dissemination PANYNJ Bus Terminals/Stations



#### ATMS06 - Traffic Information Dissemination Long Island Municipal/County TMCs



# ATMS06 - Traffic Information Dissemination Mid Hudson South Municipal/County TMCs



# MC04 - Weather Information Processing and Distribution MTA Bridges and Tunnels



existing flow

user defined flow

## MC04 - Weather Information Processing and Distribution Long Island and Mid Hudson Valley South Municipal/County TMCs



## MC04 - Weather Information Processing and Distribution New York City Joint TMC (1 of 2)



#### MC08 - Workzone Management TRANSCOM



#### MC10 - Maintenanc