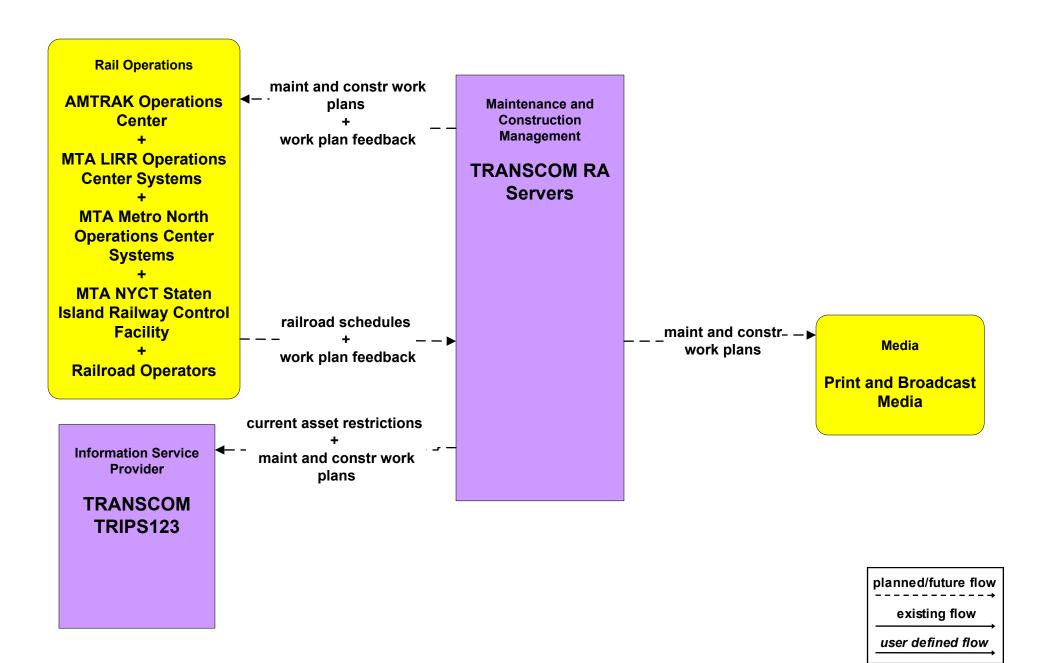

Bridges and Tunnels



# ATMS06 - Traffic Information Dissemination PANYNJ Tunnels/Bridges



#### ATMS06 - Traffic Information Dissemination PANYNJ Bus Terminals/Stations



#### ATMS06 - Traffic Information Dissemination Long Island Municipal/County TMCs



# ATMS06 - Traffic Information Dissemination Mid Hudson South Municipal/County TMCs



# MC04 - Weather Information Processing and Distribution MTA Bridges and Tunnels



existing flow

user defined flow

## MC04 - Weather Information Processing and Distribution Long Island and Mid Hudson Valley South Municipal/County TMCs



## MC04 - Weather Information Processing and Distribution New York City Joint TMC (1 of 2)



#### MC08 - Workzone Management TRANSCOM



#### MC10 - Maintenance and Construction Activity Coordination TRANSCOM