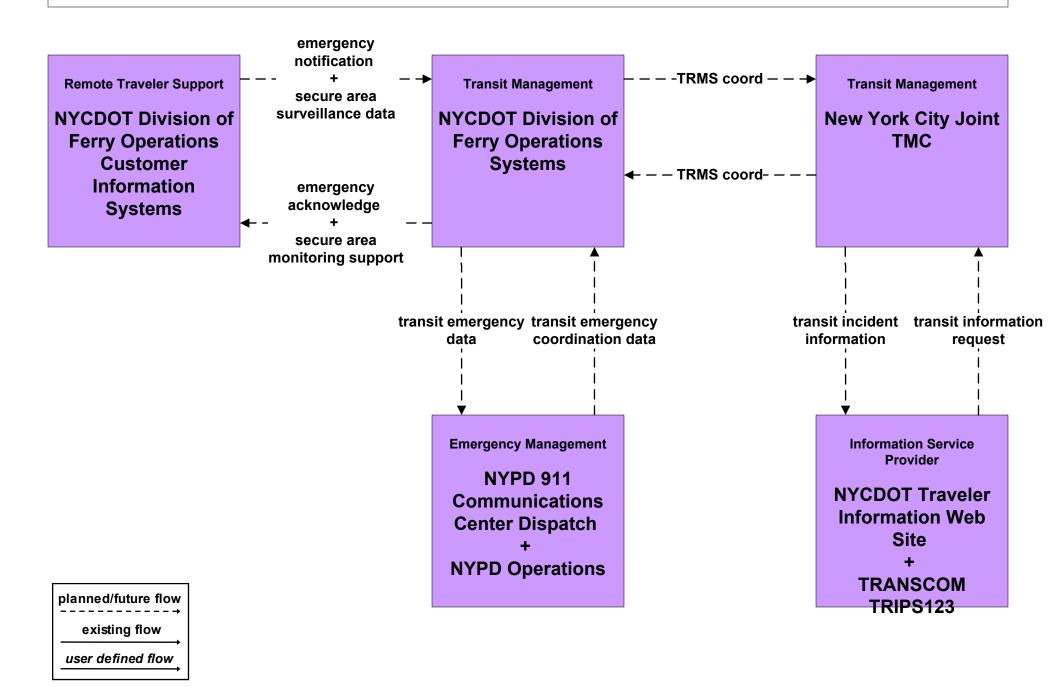

# APTS5 - Transit Security MTA NYC Transit Bus



# APTS5 - Transit Security MTA NYC Transit Subway



#### APTS5 - Transit Security MTA Police Dispatch / Command Center to Other Emergency Management Centers (3 of 3)



**TRANSCOM RA Servers** 

existing flow

user defined flow

## APTS5 - Transit Security MTA NYCT Staten Island Railway



## APTS5 - Transit Security NYCDOT Franchise Buses



## APTS5 - Transit Security NYCDOT Division of Ferry Operations



#### ATMS05 - HOV Lane Management NYCDOT - LIE/BQE/SIE HOV



# ATMS08 - Incident Management New York City Joint TMC (1 of 2)



user defined flow

### ATMS08 - Incident Management MTA Bridges and Tunnels



#### ATMS08 - Incident Management New York State Public Safety Network



user defined flow

#### ATMS08 - Incident Management IIMS



## ATMS08 - Incident Management Amber Alert



# MC04 - Weather Information Processing and Distribution New York City Joint TMC (2 of 2)



## MC06 - Winter Maintenance New York City Joint TMC (2 of 2)



#### MC06 - Winter Maintenance TRANSCOM



# MC08 - Workzone Management (NYCDOT and TRANSCOM)