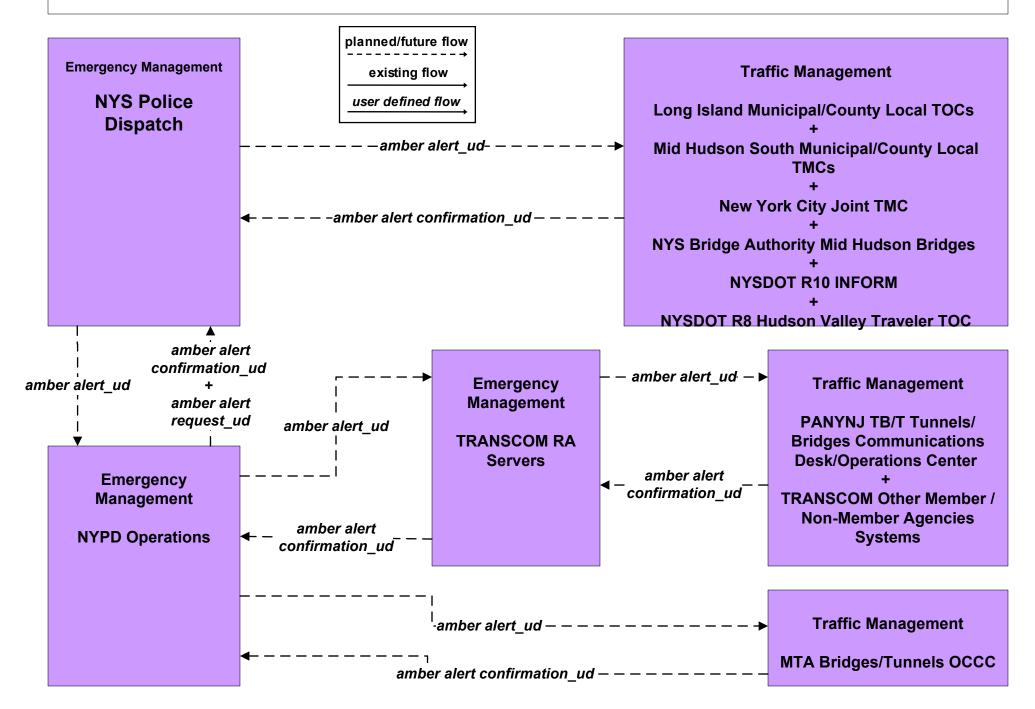

APTS5 - Transit Security MTA NYC Transit Subway



#### APTS5 - Transit Security MTA Police Dispatch / Command Center to Other Emergency Management Centers (3 of 3)



**TRANSCOM RA Servers** 

existing flow

user defined flow

## APTS5 - Transit Security MTA NYCT Staten Island Railway



## APTS5 - Transit Security NYCDOT Franchise Buses



## APTS5 - Transit Security NYCDOT Division of Ferry Operations



#### ATMS05 - HOV Lane Management NYCDOT - LIE/BQE/SIE HOV



# ATMS08 - Incident Management New York City Joint TMC (1 of 2)



user defined flow

### ATMS08 - Incident Management MTA Bridges and Tunnels



#### ATMS08 - Incident Management New York State Public Safety Network



user defined flow

#### ATMS08 - Incident Management IIMS



## ATMS08 - Incident Management Amber Alert



# MC04 - Weather Information Processing and Distribution New York City Joint TMC (2 of 2)



## MC06 - Winter Maintenance New York City Joint TMC (2 of 2)



#### MC06 - Winter Maintenance TRANSCOM



# MC08 - Workzone Management (NYCDOT and TRANSCOM)