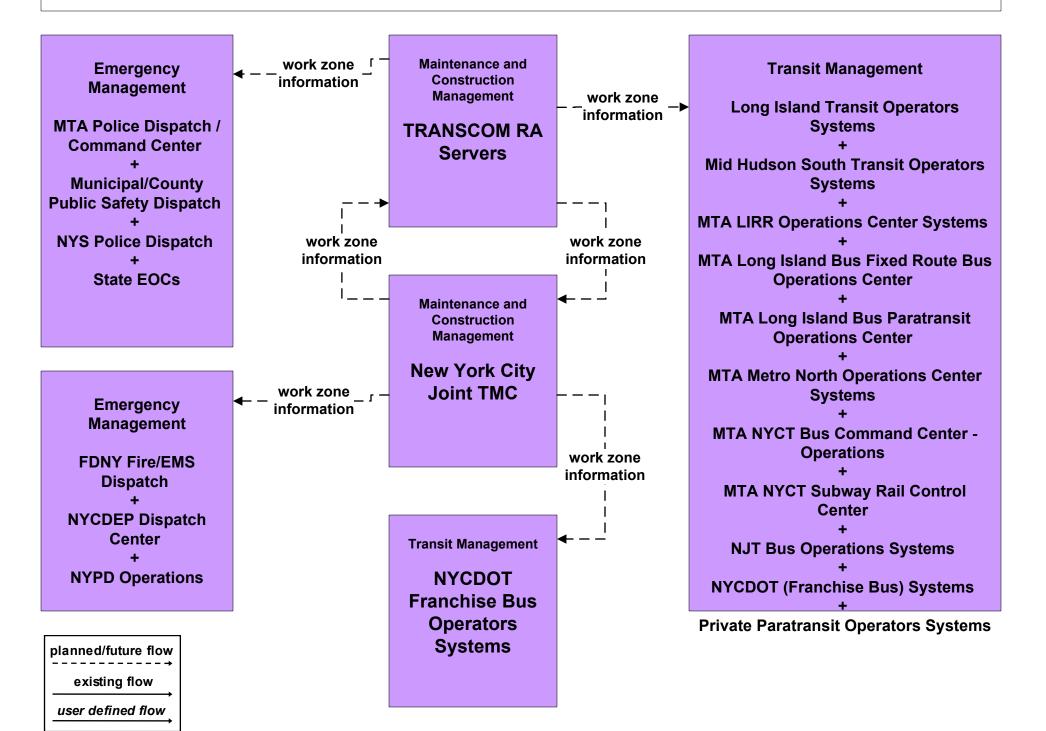

y MTA NYCT Staten Island Railway



## APTS5 - Transit Security NYCDOT Franchise Buses



## APTS5 - Transit Security NYCDOT Division of Ferry Operations



#### ATMS05 - HOV Lane Management NYCDOT - LIE/BQE/SIE HOV



# ATMS08 - Incident Management New York City Joint TMC (1 of 2)



user defined flow

### ATMS08 - Incident Management MTA Bridges and Tunnels



#### ATMS08 - Incident Management New York State Public Safety Network



user defined flow

#### ATMS08 - Incident Management IIMS



## ATMS08 - Incident Management Amber Alert



# MC04 - Weather Information Processing and Distribution New York City Joint TMC (2 of 2)



## MC06 - Winter Maintenance New York City Joint TMC (2 of 2)



#### MC06 - Winter Maintenance TRANSCOM



# MC08 - Workzone Management (NYCDOT and TRANSCOM)