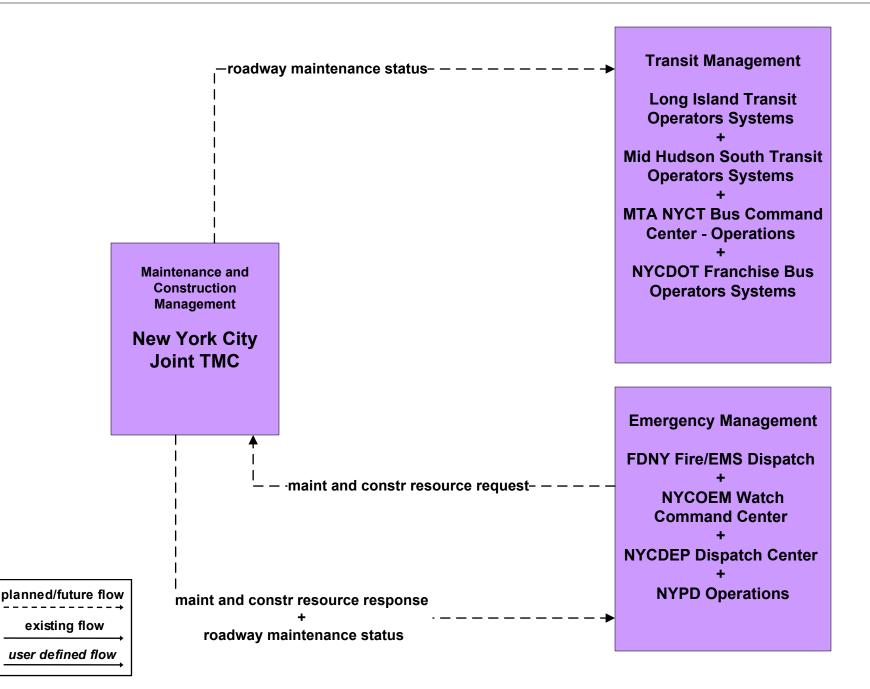

3 of 3)



**TRANSCOM RA Servers** 

existing flow

user defined flow

## APTS5 - Transit Security MTA NYCT Staten Island Railway



## APTS5 - Transit Security NYCDOT Franchise Buses



## APTS5 - Transit Security NYCDOT Division of Ferry Operations



#### ATMS05 - HOV Lane Management NYCDOT - LIE/BQE/SIE HOV



# ATMS08 - Incident Management New York City Joint TMC (1 of 2)



user defined flow

### ATMS08 - Incident Management MTA Bridges and Tunnels



#### ATMS08 - Incident Management New York State Public Safety Network



user defined flow

#### ATMS08 - Incident Management IIMS



## ATMS08 - Incident Management Amber Alert



# MC04 - Weather Information Processing and Distribution New York City Joint TMC (2 of 2)



## MC06 - Winter Maintenance New York City Joint TMC (2 of 2)



#### MC06 - Winter Maintenance TRANSCOM



# MC08 - Workzone Management (NYCDOT and TRANSCOM)