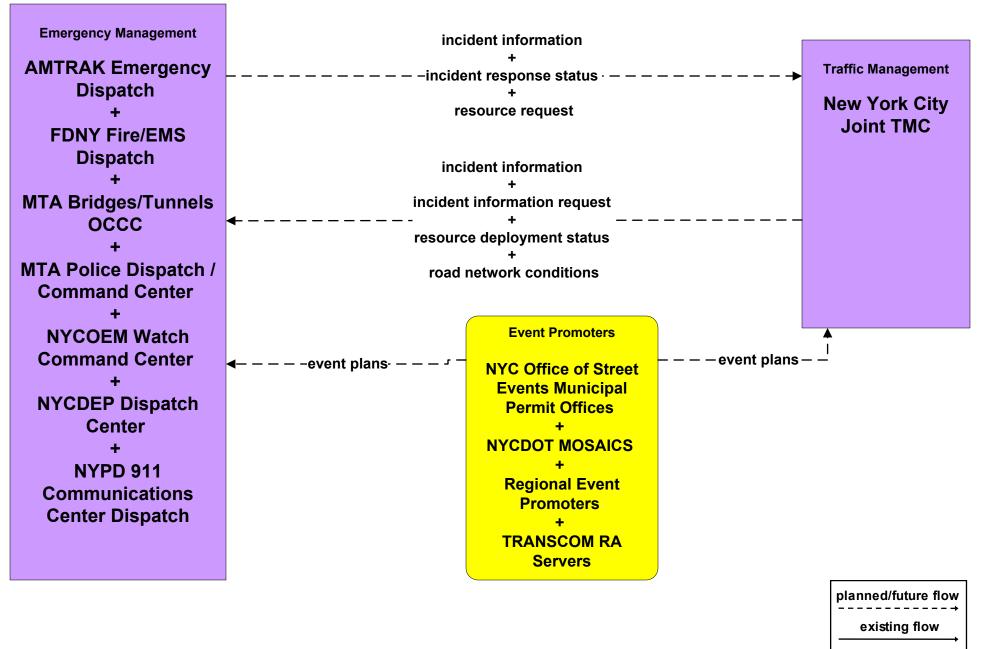

#### APTS5 - Transit Security MTA Police Dispatch / Command Center to Other Emergency Management Centers (3 of 3)

**TRANSCOM RA Servers** 

existing flow

user defined flow