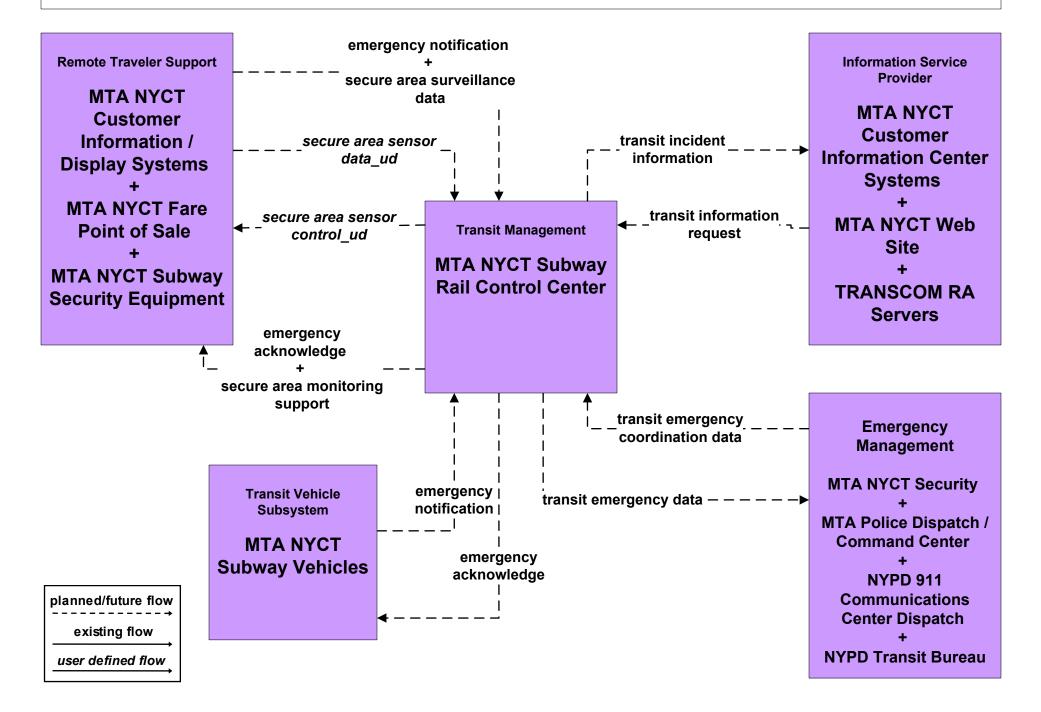

# APTS5 - Transit Security MTA NYC Transit Bus



# APTS5 - Transit Security MTA NYC Transit Subway



#### APTS5 - Transit Security MTA Police Dispatch / Command Center to Other Emergency Management Centers (3 of 3)



**TRANSCOM RA Servers** 

existing flow

user defined flow

## APTS5 - Transit Security MTA NYCT Staten Island Railway



## APTS5 - Transit Security NYCDOT Franchise Buses



## APTS5 - Transit Security NYCDOT Division of Ferry Operations



#### ATMS05 - HOV Lane Management NYCDOT - LIE/BQE/SIE HOV



# ATMS08 - Incident Management New York City Joint TMC (1 of 2)



user defined flow

### ATMS08 - Incident Management MTA Bridges and Tunnels



#### ATMS08 - Incident Management New York State Public Safety Network



user defined flow

#### ATMS08 - Incident Management IIMS



## ATMS08 - Incident Management Amber Alert



# MC04 - Weather Information Processing and Dist