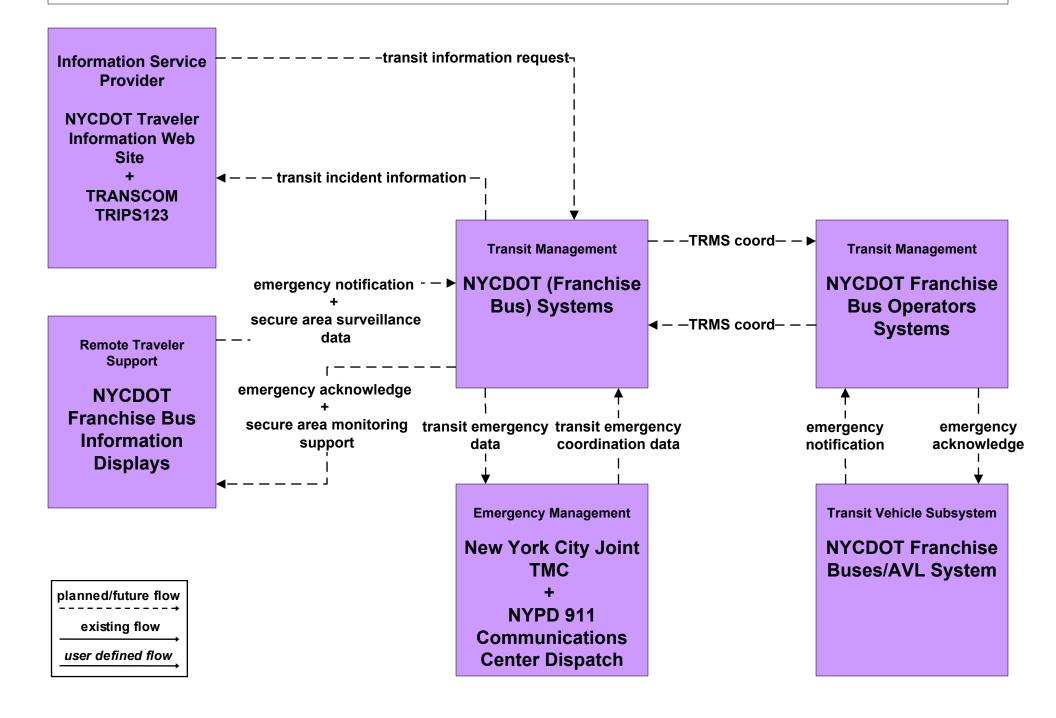

# APTS5 - Transit Security MTA NYC Transit Bus



# APTS5 - Transit Security MTA NYC Transit Subway



#### APTS5 - Transit Security MTA Police Dispatch / Command Center to Other Emergency Management Centers (3 of 3)



**TRANSCOM RA Servers** 

existing flow

user defined flow

## APTS5 - Transit Security MTA NYCT Staten Island Railway



## APTS5 - Transit Security NYCDOT Franchise Buses



## APTS5 - Transit Security NYCDOT Division of Ferry Operations



#### ATMS05 - HOV Lane Management NYCDOT - LIE/BQE/SIE HOV



# ATMS08 - Incident Management New York City Joint TMC (1 of 2)



user defined flow

### ATMS08 - Incident Management MTA Bridges and Tunnels



#### ATMS08 - Incident Management New York State Public Safety Network



user defined flow

#### ATMS08 - Incident Management IIMS



## ATMS08 - Incident Management Amber Alert



# MC04 - Weather Information Processing and Distribution New York City Joint TMC (2 of 2)



## MC06 - Winter Maintenance New York City Joint TMC (2 of 2)



#### MC06 - Winter Maintenance TRANSCOM



# MC08 - Workzone Management (NYCDOT and TRANSCOM)