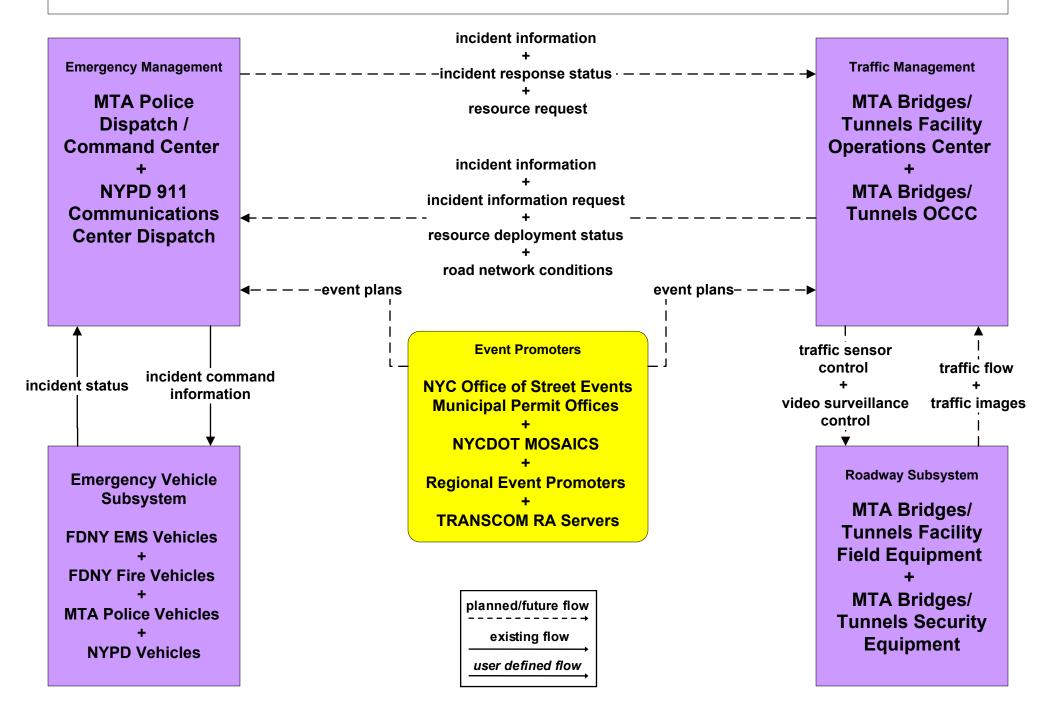

# APTS5 - Transit Security MTA NYC Transit Bus



# APTS5 - Transit Security MTA NYC Transit Subway



#### APTS5 - Transit Security MTA Police Dispatch / Command Center to Other Emergency Management Centers (3 of 3)



**TRANSCOM RA Servers** 

existing flow

user defined flow

## APTS5 - Transit Security MTA NYCT Staten Island Railway



## APTS5 - Transit Security NYCDOT Franchise Buses



## APTS5 - Transit Security NYCDOT Division of Ferry Operations



#### ATMS05 - HOV Lane Management NYCDOT - LIE/BQE/SIE HOV



# ATMS08 - Incident Management New York City Joint TMC (1 of 2)



user defined flow

### ATMS08 - Incident Management MTA Bridges and Tunnels



#### ATMS08 - Incident Management New York State Public Safety Network



user defined flow

#### ATMS08 - Incident Management IIMS



## ATMS08 - Incident Management Amber Alert



# MC04 - Weather Information Processing and Distribution New York City Joint TMC (2 of 2)



## MC06 - Winter Maintenance New York City Joint TMC (2 of 2)



#### MC06 - Winter Maintenance TRANSCOM



# MC08 - Workzone Management (NYCDOT and TRANSCOM)