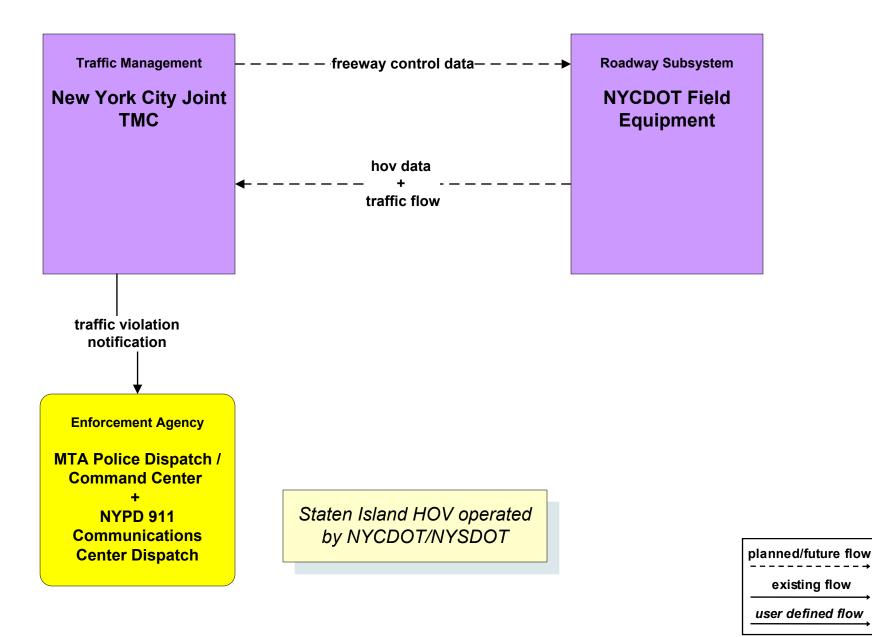

# APTS5 - Transit Security MTA NYC Transit Bus



# APTS5 - Transit Security MTA NYC Transit Subway



#### APTS5 - Transit Security MTA Police Dispatch / Command Center to Other Emergency Management Centers (3 of 3)



**TRANSCOM RA Servers** 

existing flow

user defined flow

## APTS5 - Transit Security MTA NYCT Staten Island Railway



## APTS5 - Transit Security NYCDOT Franchise Buses



## APTS5 - Transit Security NYCDOT Division of Ferry Operations



#### ATMS05 - HOV Lane Management NYCDOT - LIE/BQE/SIE HOV



# ATMS08 - Incident Management New York City Joint TMC (1 of 2)



user defined flow

### ATMS08 - Incident Management MTA Bridges and Tunnels



#### ATMS08 - Incident Management New York State Public Safety Network



user defined flow

#### ATMS08 - Incident Management IIMS



## ATMS08 - Incident Management Amber Alert



# MC04 - Weather Information Processing and Distribution New York City Joint TMC (2 of 2)



## MC06 - Winter Maintenance New York City Joint TMC (2 of 2)



#### MC06 - Winter Maintenance TRANSCOM



# MC08 - Workzone Management (NYCDOT and TRANSCOM)