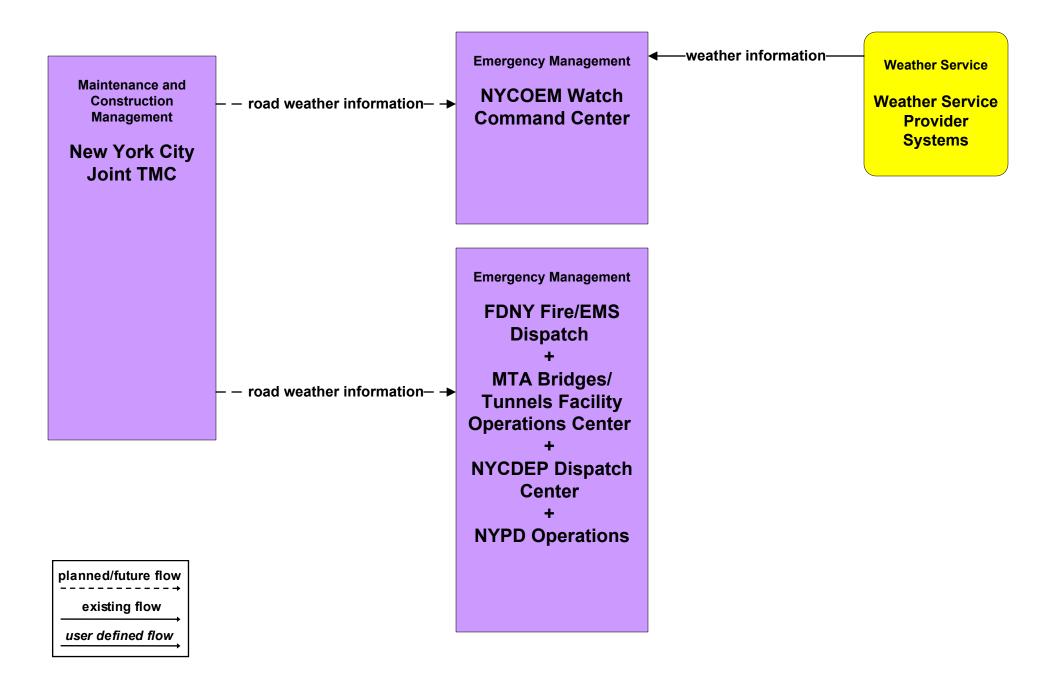

# MC04 - Weather Information Processing and Distribution New York City Joint TMC (2 of 2)