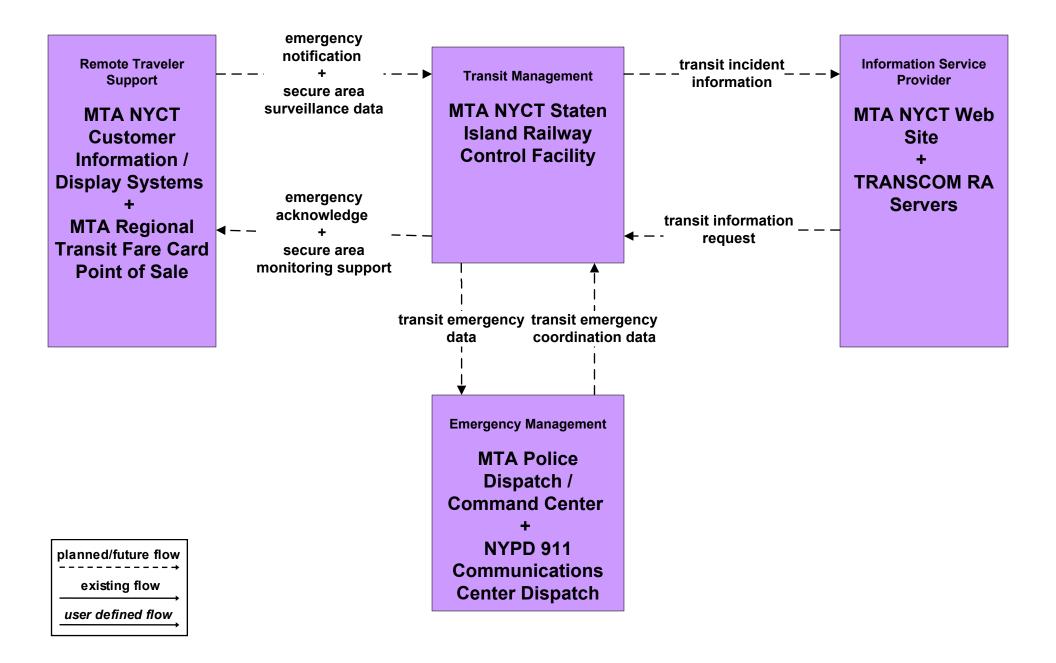

# APTS5 - Transit Security MTA NYC Transit Bus



# APTS5 - Transit Security MTA NYC Transit Subway



#### APTS5 - Transit Security MTA Police Dispatch / Command Center to Other Emergency Management Centers (3 of 3)



**TRANSCOM RA Servers** 

existing flow

user defined flow

## APTS5 - Transit Security MTA NYCT Staten Island Railway



## APTS5 - Transit Security NYCDOT Franchise Buses



## APTS5 - Transit Security NYCDOT Division of Ferry Operations



#### ATMS05 - HOV Lane Management NYCDOT - LIE/BQE/SIE HOV



# ATMS08 - Incident Management New York City Joint TMC (1 of 2)



user defined flow

### ATMS08 - Incident Management MTA Bridges and Tunnels



#### ATMS08 - Incident Management New York State Public Safety Network



user defined flow

#### ATMS08 - Incident Management IIMS



## ATMS08 - Incident Management Amber Alert



# MC04 - Weather Information Processing and Distribution New York City Joint TMC (2 of 2)



## MC06 - Winter Maintenance New York City Joint TMC (2 of 2)



#### MC06 - Winter Maintenance TRANSCOM



# MC08 - Workzone Management (NYCDOT and TRANSCOM)