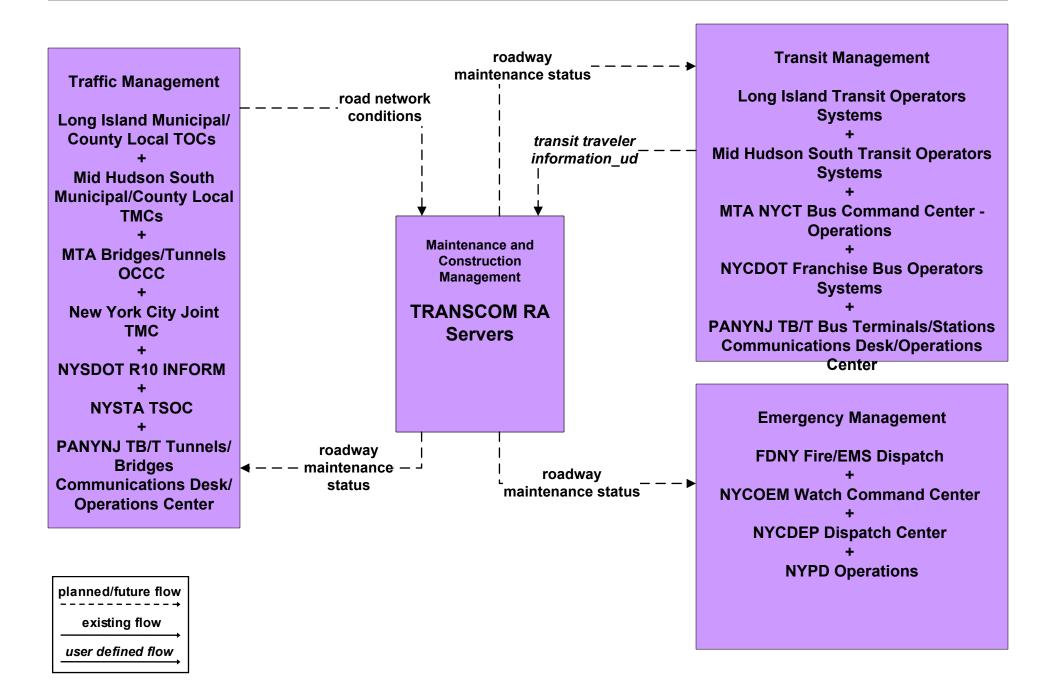

ng flow

user defined flow

## APTS5 - Transit Security MTA NYCT Staten Island Railway



## APTS5 - Transit Security NYCDOT Franchise Buses



## APTS5 - Transit Security NYCDOT Division of Ferry Operations



#### ATMS05 - HOV Lane Management NYCDOT - LIE/BQE/SIE HOV



# ATMS08 - Incident Management New York City Joint TMC (1 of 2)



user defined flow

### ATMS08 - Incident Management MTA Bridges and Tunnels



#### ATMS08 - Incident Management New York State Public Safety Network



user defined flow

#### ATMS08 - Incident Management IIMS



## ATMS08 - Incident Management Amber Alert



# MC04 - Weather Information Processing and Distribution New York City Joint TMC (2 of 2)



## MC06 - Winter Maintenance New York City Joint TMC (2 of 2)



#### MC06 - Winter Maintenance TRANSCOM



# MC08 - Workzone Management (NYCDOT and TRANSCOM)