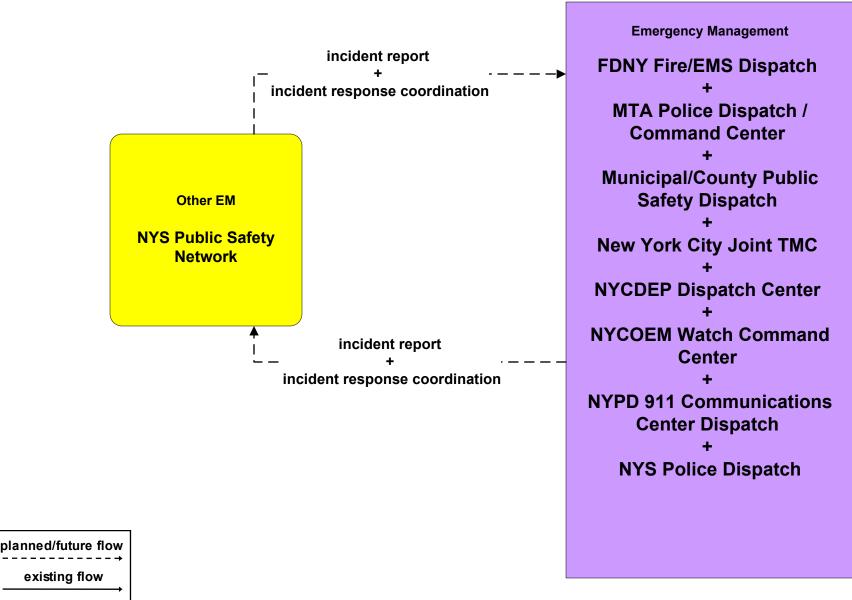

#### ATMS08 - Incident Management New York State Public Safety Network

user defined flow