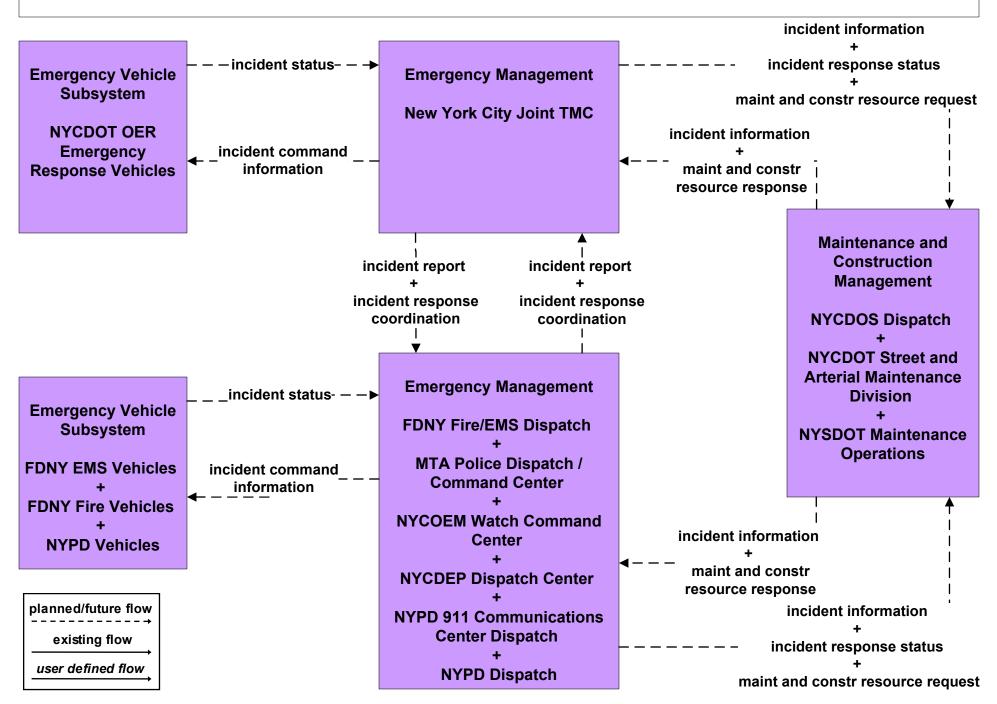

TS5 - Transit Security MTA NYC Transit Bus



# APTS5 - Transit Security MTA NYC Transit Subway



#### APTS5 - Transit Security MTA Police Dispatch / Command Center to Other Emergency Management Centers (3 of 3)



**TRANSCOM RA Servers** 

existing flow

user defined flow

## APTS5 - Transit Security MTA NYCT Staten Island Railway



## APTS5 - Transit Security NYCDOT Franchise Buses



## APTS5 - Transit Security NYCDOT Division of Ferry Operations



#### ATMS05 - HOV Lane Management NYCDOT - LIE/BQE/SIE HOV



# ATMS08 - Incident Management New York City Joint TMC (1 of 2)



user defined flow

### ATMS08 - Incident Management MTA Bridges and Tunnels



#### ATMS08 - Incident Management New York State Public Safety Network



user defined flow

#### ATMS08 - Incident Management IIMS



## ATMS08 - Incident Management Amber Alert



# MC04 - Weather Information Processing and Distribution New York City Joint TMC (2 of 2)



## MC06 - Winter Maintenance New York City Joint TMC (2 of 2)



#### MC06 - Winter Maintenance TRANSCOM



# MC08 - Workzone Management (NYCDOT and TRANSCOM)