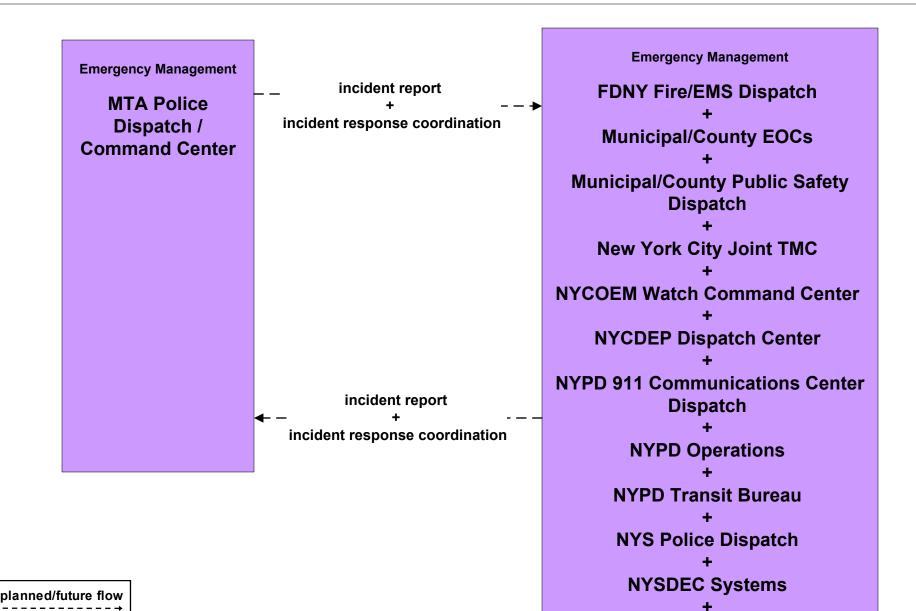

#### APTS5 - Transit Security MTA Police Dispatch / Command Center to Other Emergency Management Centers (3 of 3)

**TRANSCOM RA Servers** 

existing flow

user defined flow