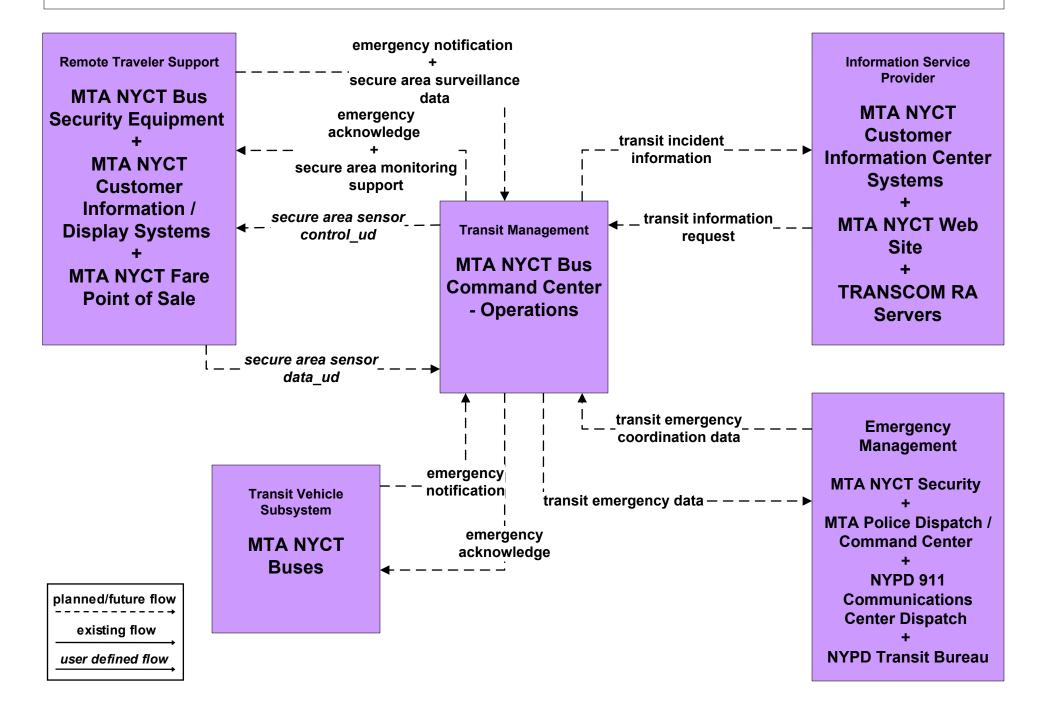

# APTS5 - Transit Security MTA NYC Transit Bus



# APTS5 - Transit Security MTA NYC Transit Subway



#### APTS5 - Transit Security MTA Police Dispatch / Command Center to Other Emergency Management Centers (3 of 3)



**TRANSCOM RA Servers** 

existing flow

user defined flow

## APTS5 - Transit Security MTA NYCT Staten Island Railway



## APTS5 - Transit Security NYCDOT Franchise Buses



## APTS5 - Transit Security NYCDOT Division of Ferry Operations



#### ATMS05 - HOV Lane Management NYCDOT - LIE/BQE/SIE HOV



# ATMS08 - Incident Management New York City Joint TMC (1 of 2)



user defined flow

### ATMS08 - Incident Management MTA Bridges and Tunnels



#### ATMS08 - Incident Management New York State Public Safety Network



user defined flow

#### ATMS08 - Incident Management IIMS



## ATMS08 - Incident Management Amber Aler