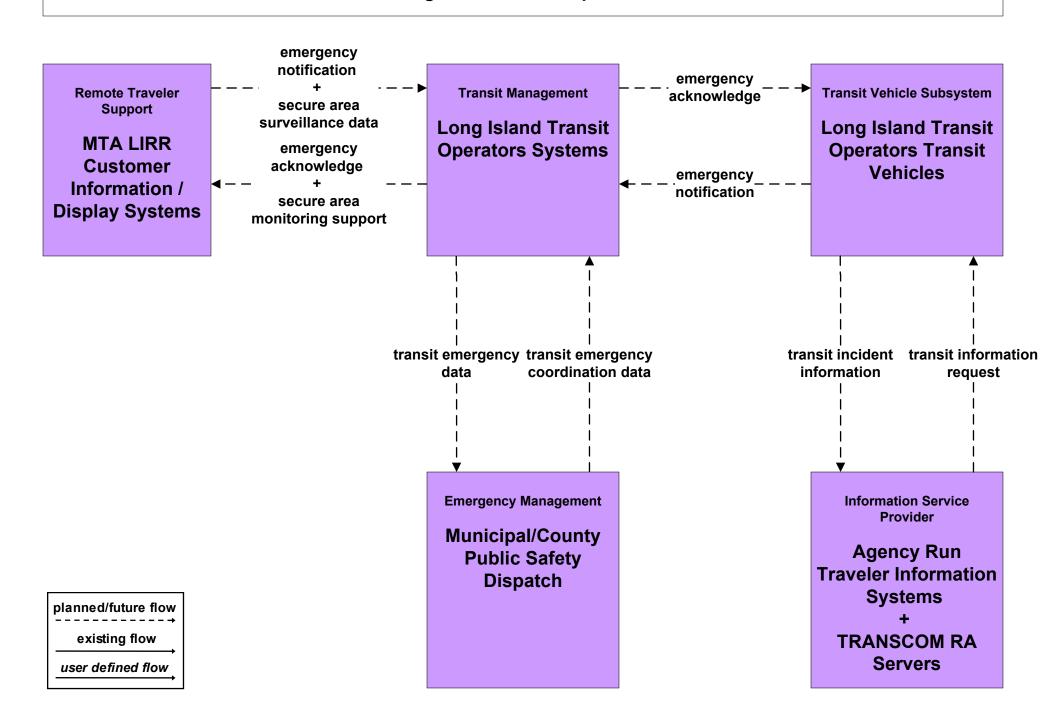

## APTS5 - Transit Security MTA Police Dispatch / Command Center - Security Equipment (2 of 3)

existing flow

user defined flow

### APTS5 - Transit Security Long Island Transit Operators