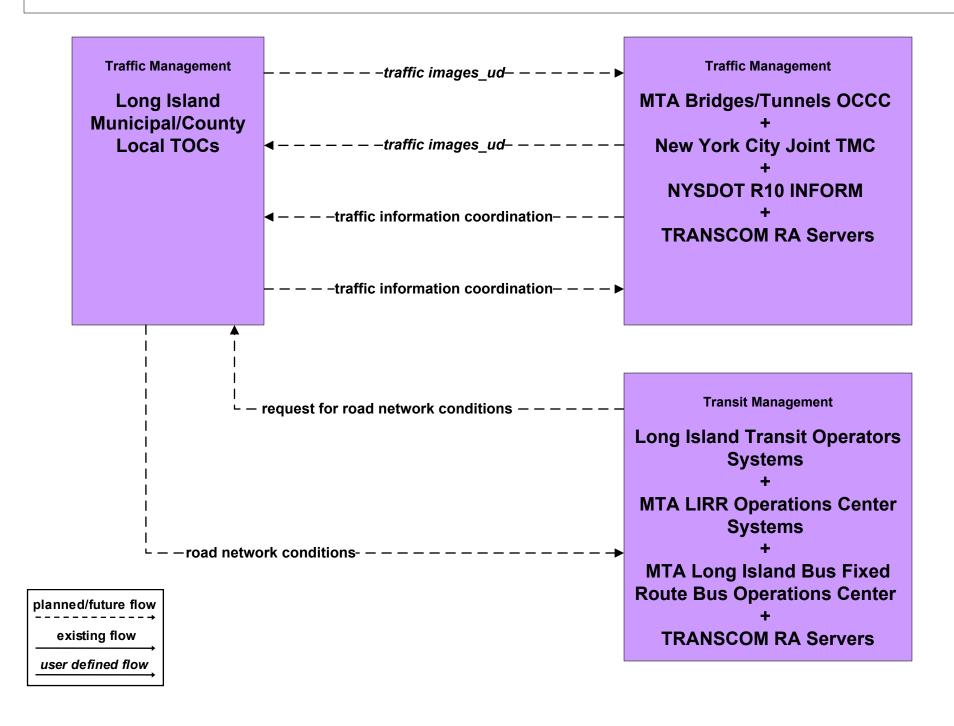

ute Bus Operations Center **MTA Metro North Operations Center Systems MTA NYCT Bus Command Center - Operations** MTA NYCT Staten Island Railway Control Facility **MTA NYCT Subway Rail Control Center NJT Bus Operations Systems NJT Rail Operations Systems NYCDOT (Franchise Bus) Systems** PANYNJ TB/T Bus Terminals/Stations Communications Desk/ **Operations Center PANYNJ PATH Operations Center Private Ferry Operators Systems Private Long-Distance Bus Operators Systems TRANSCOM Other Member / Non-Member Agencies Systems Westchester County Bee Line Operations Center Systems** 

## APTS8 - Transit Traveler Information MTA Long Island Rail Road



## ATIS2 - Interactive Traveler Information MTA Traveler Information Systems



## ATMS07 - Regional Traffic Control Long Island Municipal/County TMCs



## ATMS07 - Regional Traffic Control NYSDOT R10 INFORM



## ATMS13 - Standard Railroad Crossing Long Island TMCs and Rail Operators



### ATMS13 - Standard Railroad Crossing New York City Joint TMC and Rail Operators



## ATMS14 - Advanced Railroad Crossing Long Island Municipal/County TMCs and Rail Operators



### ATMS15 - Railroad Operations Coordination Long Island and Mid Hudson South Municipal/County TMCs





existing flow

user defined flow

## ATMS20 - Drawbridge Management MTA Long island Railroad



## MC04 - Weather Information Processing and Distribution MTA Bridges and Tunnels



existing flow

user defined flow

## MC04 - Weather Information Processing and Distribution Long Island and Mid Hudson Valley South Municipal/County TMCs



## MC04 - Weather Information Process