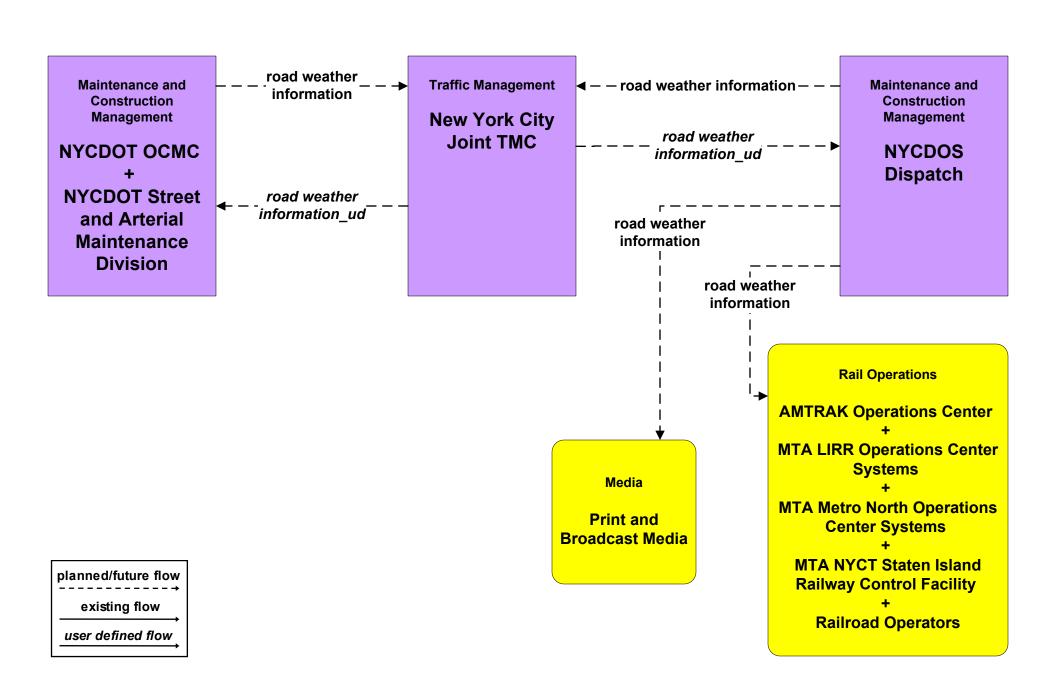

## MC04 - Weather Information Processing and Distribution New York City Joint TMC (1 of 2)