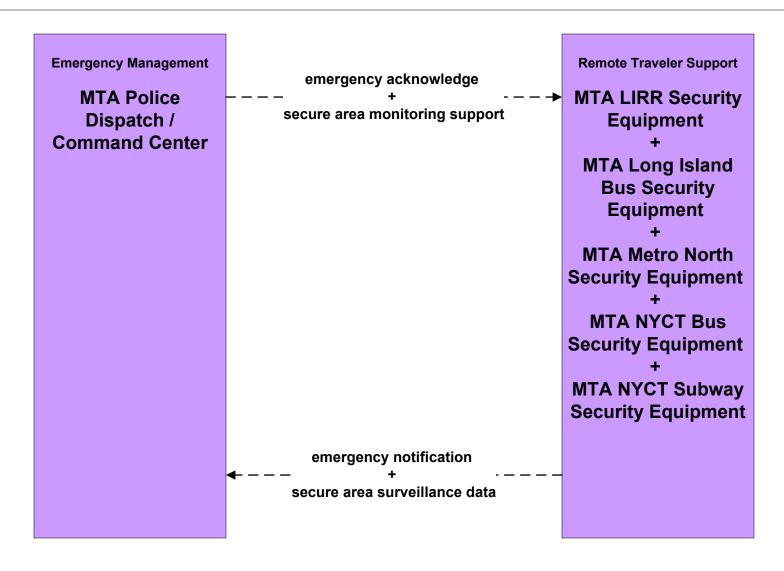

## APTS5 - Transit Security MTA Police Dispatch / Command Center to Other MTA Command/Control Centers (1 of 3)