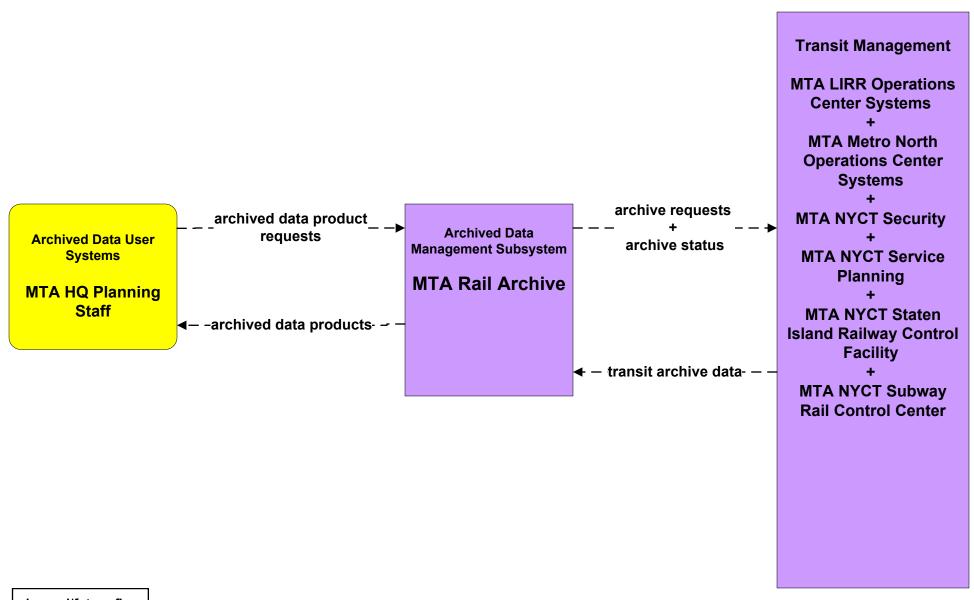

## AD1 - ITS Data Mart MTA (2 of 2)

planned/future flow
----existing flow
user defined flow