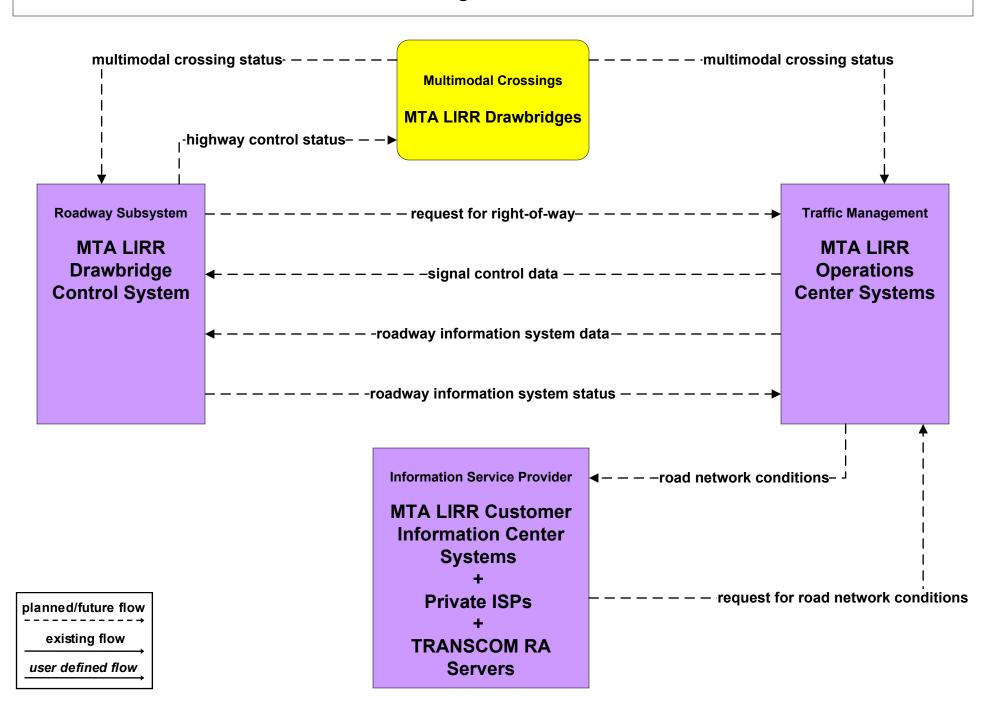

s Westchester County Bee Line Operations Center Systems** 

## APTS8 - Transit Traveler Information MTA Long Island Rail Road



## ATIS2 - Interactive Traveler Information MTA Traveler Information Systems



## ATMS07 - Regional Traffic Control Long Island Municipal/County TMCs



## ATMS07 - Regional Traffic Control NYSDOT R10 INFORM



## ATMS13 - Standard Railroad Crossing Long Island TMCs and Rail Operators



### ATMS13 - Standard Railroad Crossing New York City Joint TMC and Rail Operators



## ATMS14 - Advanced Railroad Crossing Long Island Municipal/County TMCs and Rail Operators



### ATMS15 - Railroad Operations Coordination Long Island and Mid Hudson South Municipal/County TMCs





existing flow

user defined flow

## ATMS20 - Drawbridge Management MTA Long island Railroad



## MC04 - Weather Information Processing and Distribution MTA Bridges and Tunnels



existing flow

user defined flow

## MC04 - Weather Information Processing and Distribution Long Island and Mid Hudson Valley South Municipal/County TMCs



## MC04 - Weather Information Processing and Distribution New York City Joint TMC (1 of 2)



## MC08 - Workzone Management (NYCDOT and TRANSCOM)



## MC10 - Maintenance and Construction Activity Coordination TRANSCOM



# MC10 - Maintenance and Construction Activity Coordination (NYCDOT and TRANSCOM)



#### Transit Management

**Long Island Transit Operators Systems** 

Mid Hudson South Transit Operators
Systems

MTA LIRR Operations Center Systems

MTA Long Island Bus Fixed Route Bus Operations Center

MTA Long Island Bus Paratransit
Operations Ce