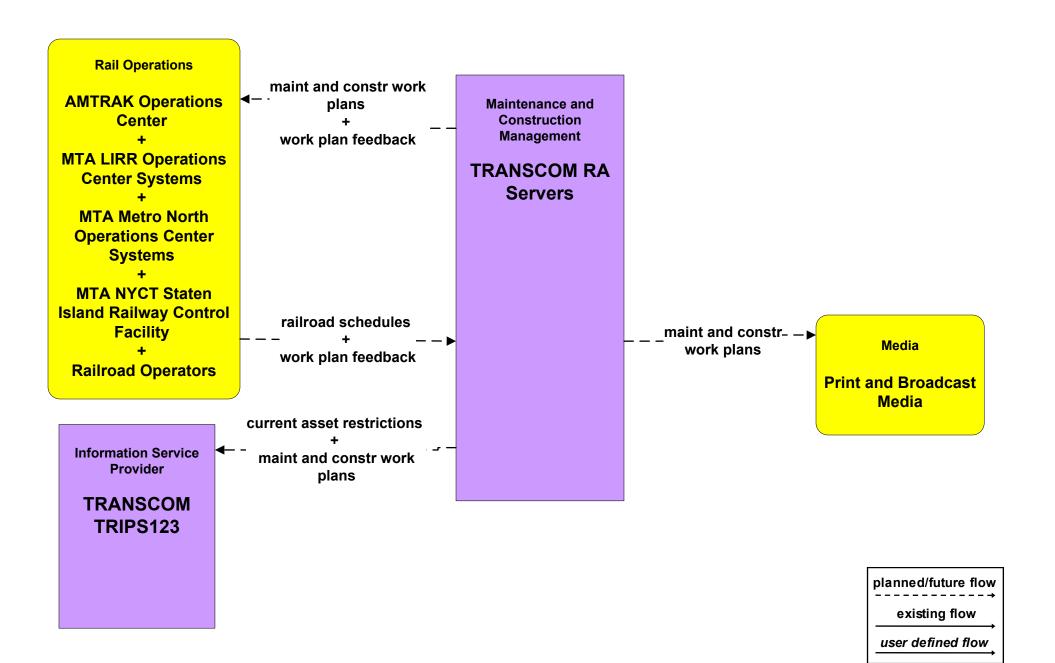

ork City Joint TMC and Rail Operators



## ATMS14 - Advanced Railroad Crossing Long Island Municipal/County TMCs and Rail Operators



### ATMS15 - Railroad Operations Coordination Long Island and Mid Hudson South Municipal/County TMCs





existing flow

user defined flow

## ATMS20 - Drawbridge Management MTA Long island Railroad



## MC04 - Weather Information Processing and Distribution MTA Bridges and Tunnels



existing flow

user defined flow

## MC04 - Weather Information Processing and Distribution Long Island and Mid Hudson Valley South Municipal/County TMCs



## MC04 - Weather Information Processing and Distribution New York City Joint TMC (1 of 2)



## MC08 - Workzone Management (NYCDOT and TRANSCOM)



## MC10 - Maintenance and Construction Activity Coordination TRANSCOM



# MC10 - Maintenance and Construction Activity Coordination (NYCDOT and TRANSCOM)



#### Transit Management

**Long Island Transit Operators Systems** 

Mid Hudson South Transit Operators
Systems

MTA LIRR Operations Center Systems

MTA Long Island Bus Fixed Route Bus Operations Center

MTA Long Island Bus Paratransit
Operations Center

MTA Metro North Operations Center Systems

MTA NYCT Bus Command Center - Operations

**Private Paratransit Operators Systems** 

MTA NYCT Staten Island Railway Control Facility

MTA NYCT Subway Rail Control Center

**NJT Bus Operations Systems** 

**NYCDOT (Franchise Bus) Systems** 

PANYNJ TB/T Bus Terminals/Stations
Communications Desk/Operations Center

**PANYNJ PATH Operations Center**