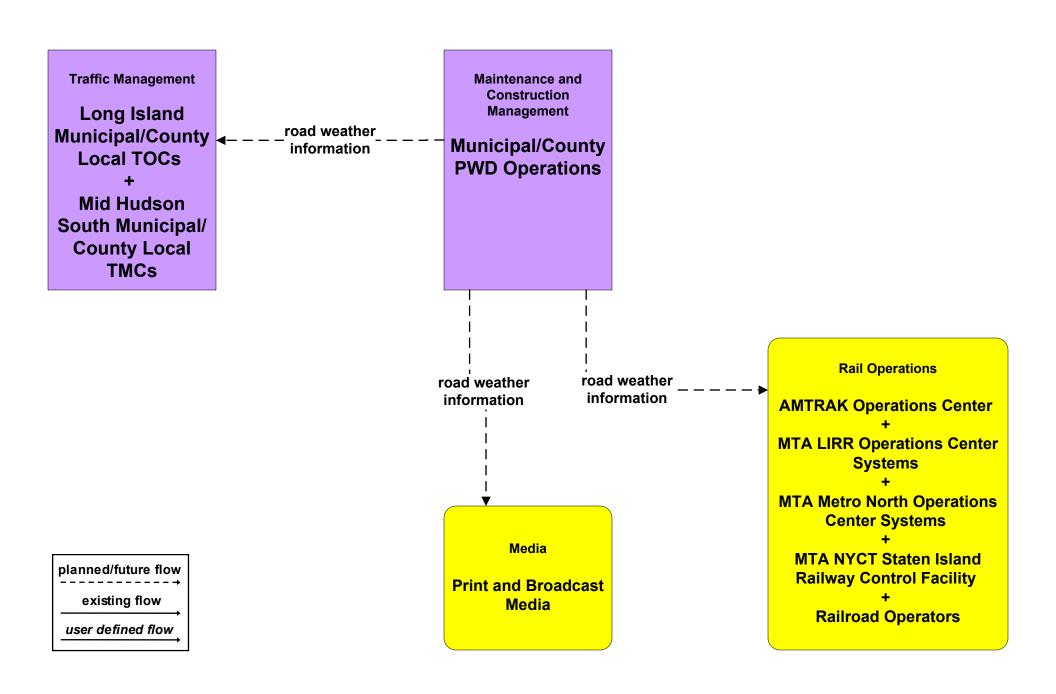

## MC04 - Weather Information Processing and Distribution Long Island and Mid Hudson Valley South Municipal/County TMCs