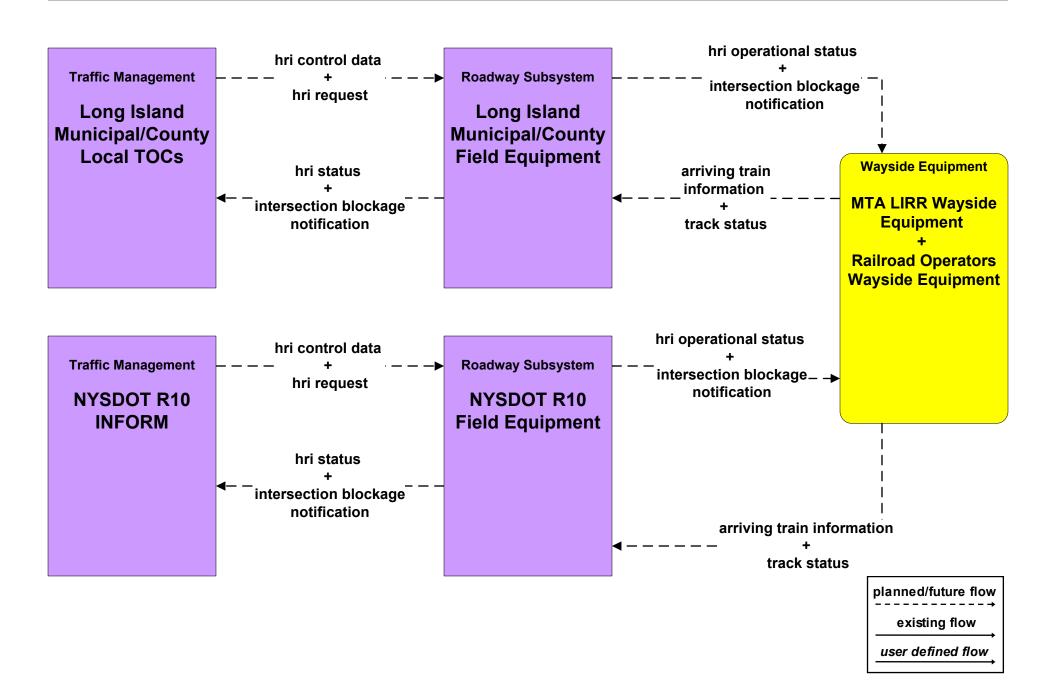

ions Communications Desk/ **Operations Center PANYNJ PATH Operations Center Private Ferry Operators Systems Private Long-Distance Bus Operators Systems TRANSCOM Other Member / Non-Member Agencies Systems Westchester County Bee Line Operations Center Systems** 

## APTS8 - Transit Traveler Information MTA Long Island Rail Road



## ATIS2 - Interactive Traveler Information MTA Traveler Information Systems



## ATMS07 - Regional Traffic Control Long Island Municipal/County TMCs



## ATMS07 - Regional Traffic Control NYSDOT R10 INFORM



## ATMS13 - Standard Railroad Crossing Long Island TMCs and Rail Operators



### ATMS13 - Standard Railroad Crossing New York City Joint TMC and Rail Operators



## ATMS14 - Advanced Railroad Crossing Long Island Municipal/County TMCs and Rail Operators



### ATMS15 - Railroad Operations Coordination Long Island and Mid Hudson South Municipal/County TMCs





existing flow

user defined flow

## ATMS20 - Drawbridge Management MTA Long island Railroad



## MC04 - Weather Information Processing and Distribution MTA Bridges and Tunnels



existing flow

user defined flow

## MC04 - Weather Information Processing and Distribution Long Island and Mid Hudson Valley South Municipal/County TMCs



## MC04 - Weather Information Processing and Distribution New York City Joint TMC (1 of 2)



## MC08 - Workzone Management (NYCDOT and TRANSCOM)



## MC10 - Maintenance and Construction Activity Coordination TRANSCOM



# MC10 - Maintenance and Construction Activity Coordination (NYCDOT and TRANSCOM)



#### Transit Management

**Long Island Transit