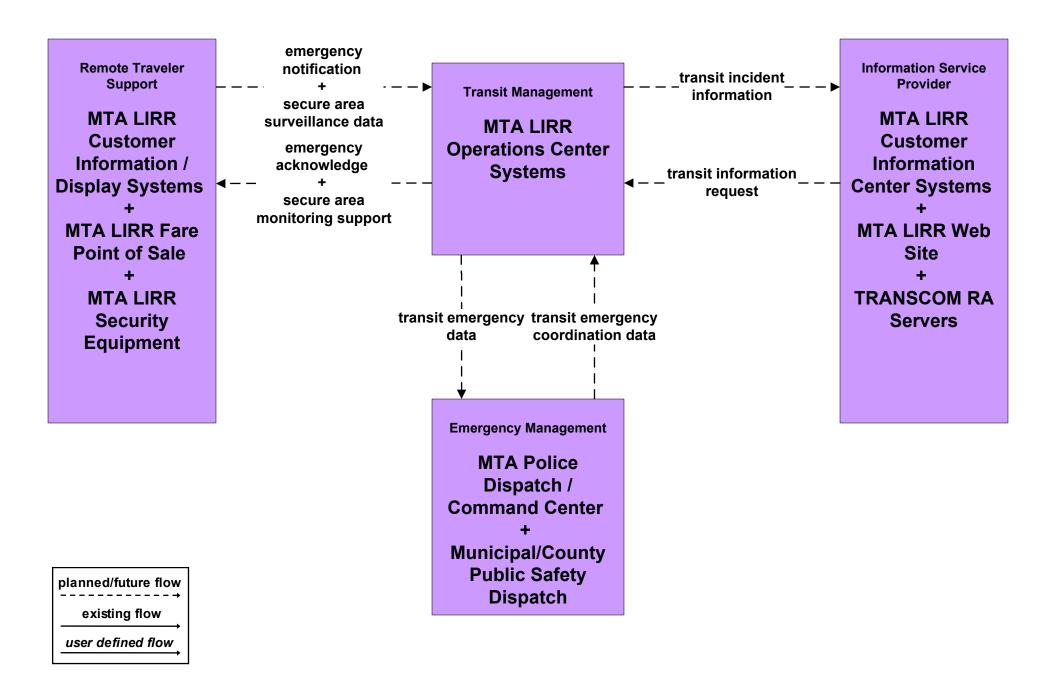

## AD1 - ITS Data Mart MTA (2 of 2)



planned/future flow
----existing flow
user defined flow

## APTS1 - Transit Vehicle Tracking MTA Long Island Rail Road



## APTS1 - Transit Vehicle Tracking New York City Metropolitan Area Regional Transit Vehicle Location Consortium



## APTS2 - Transit Fixed-Route Operations MTA Long Island Rail Road



## APTS4 - Transit Passenger and Fare Payment MTA Long Island Rail Road



Tickets may also be purchased via the web. Tickets are sent via the mail.

planned/future flow

existing flow

user defined flow

## APTS5 - Transit Security MTA Long Island Rail Road



## APTS5 - Transit Security MTA Police Dispatch / Command Center to Other MTA Command/Control Centers (1 of 3)





## APTS5 - Transit Security MTA Police Dispatch / Command Center - Security Equipment (2 of 3)



existing flow

user defined flow

### APTS5 - Transit Security Long Island Transit Operators



# APTS6 - Transit Vehicle Maintenance MTA Long Island Rail Road



existing flow

user defined flow

## **APTS7 - Multimodal Coordination Regional Transit Information Exchange**



#### **Transit Management**

**AMTRAK Operations Center Long Island Transit Operators Systems Mid Hudson South Transit Operators Systems MTA LIRR Operations Center Systems** MTA Long Island Bus Fixed Route Bus Operations Center **MTA Metro North Operations Center Systems MTA NYCT Bus Command Center - Opera