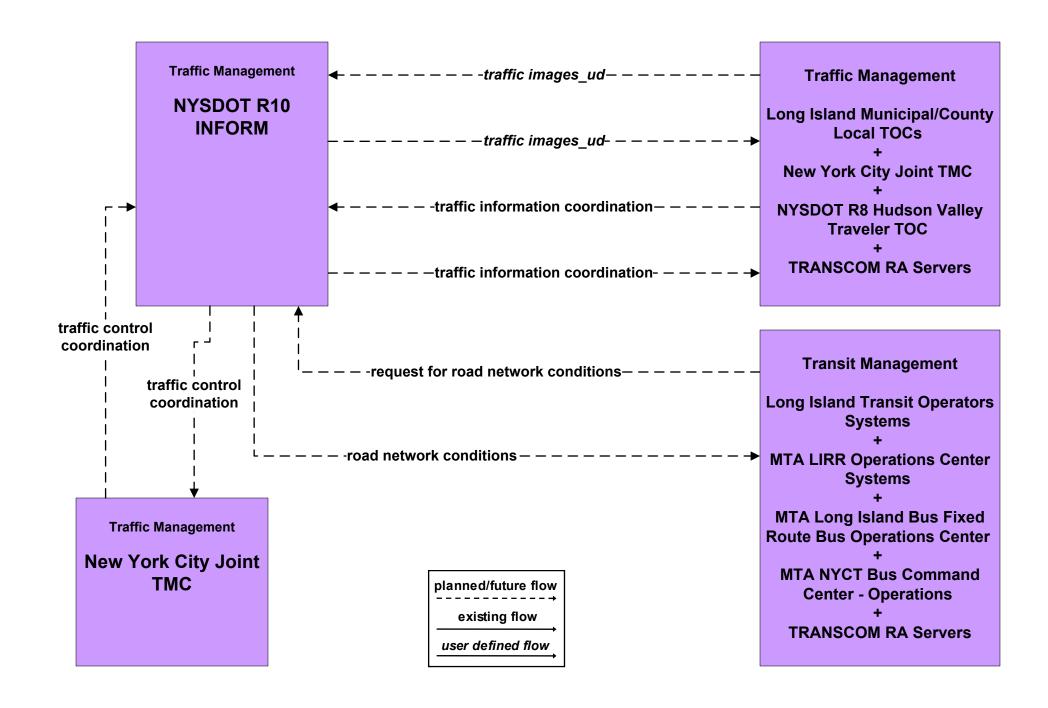

ter Systems MTA NYCT Bus Command Center - Operations** MTA NYCT Staten Island Railway Control Facility **MTA NYCT Subway Rail Control Center NJT Bus Operations Systems NJT Rail Operations Systems NYCDOT (Franchise Bus) Systems** PANYNJ TB/T Bus Terminals/Stations Communications Desk/ **Operations Center PANYNJ PATH Operations Center Private Ferry Operators Systems Private Long-Distance Bus Operators Systems TRANSCOM Other Member / Non-Member Agencies Systems Westchester County Bee Line Operations Center Systems** 

## APTS8 - Transit Traveler Information MTA Long Island Rail Road



## ATIS2 - Interactive Traveler Information MTA Traveler Information Systems



## ATMS07 - Regional Traffic Control Long Island Municipal/County TMCs



## ATMS07 - Regional Traffic Control NYSDOT R10 INFORM



## ATMS13 - Standard Railroad Crossing Long Island TMCs and Rail Operators



### ATMS13 - Standard Railroad Crossing New York City Joint TMC and Rail Operators



## ATMS14 - Advanced Railroad Crossing Long Island Municipal/County TMCs and Rail Operators



### ATMS15 - Railroad Operations Coordination Long Island and Mid Hudson South Municipal/County TMCs





existing flow

user defined flow

## ATMS20 - Drawbridge Management MTA Long island Railroad



## MC04 - Weather Information Processing and Distribution MTA Bridges and Tunnels



existing flow

user defined flow

## MC04 - Weather Information Processing and Distribution Long Island and Mid Hudson Valley South Municipal/County TMCs



## MC04 - Weather Information Processing and Distribution New York City Joint TMC (1 of 2)



#