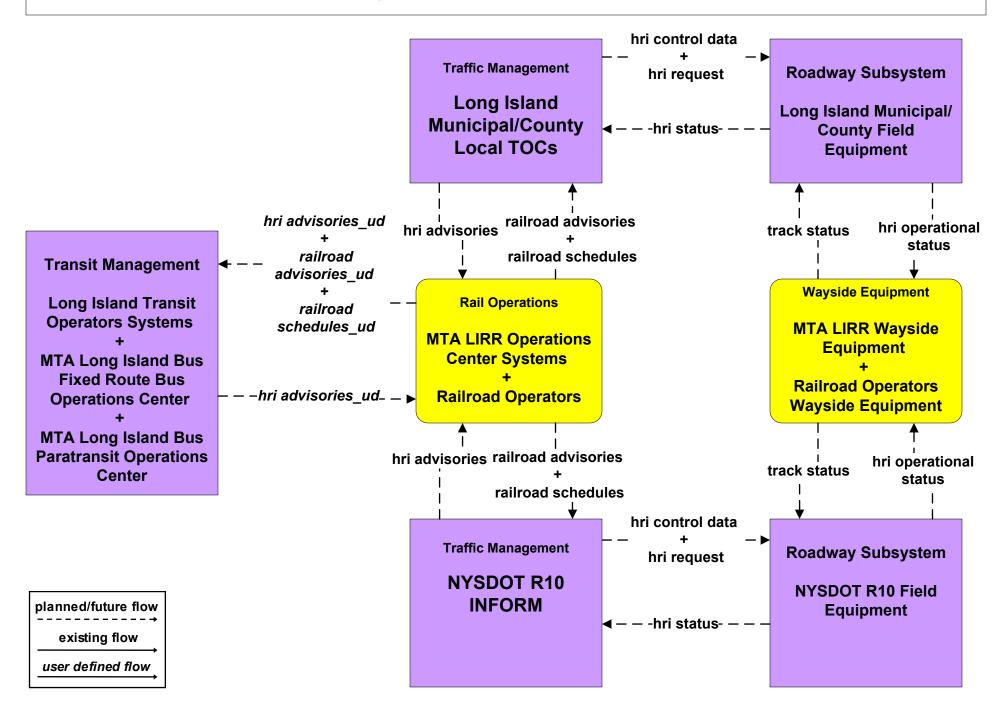

## ATMS14 - Advanced Railroad Crossing Long Island Municipal/County TMCs and Rail Operators