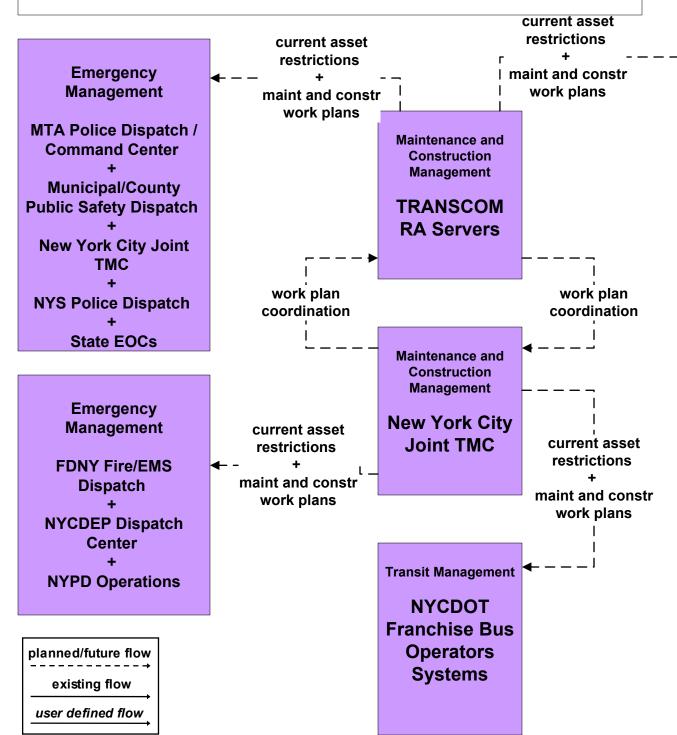

# MC10 - Maintenance and Construction Activity Coordination (NYCDOT and TRANSCOM)

#### Transit Management

**Long Island Transit Operators Systems** 

Mid Hudson South Transit Operators
Systems

MTA LIRR Operations Center Systems

MTA Long Island Bus Fixed Route Bus Operations Center

MTA Long Island Bus Paratransit
Operations Center

MTA Metro North Operations Center Systems

MTA NYCT Bus Command Center - Operations

**Private Paratransit Operators Systems** 

MTA NYCT Staten Island Railway Control Facility

MTA NYCT Subway Rail Control Center

**NJT Bus Operations Systems** 

**NYCDOT (Franchise Bus) Systems** 

PANYNJ TB/T Bus Terminals/Stations
Communications Desk/Operations Center

**PANYNJ PATH Operations Center**