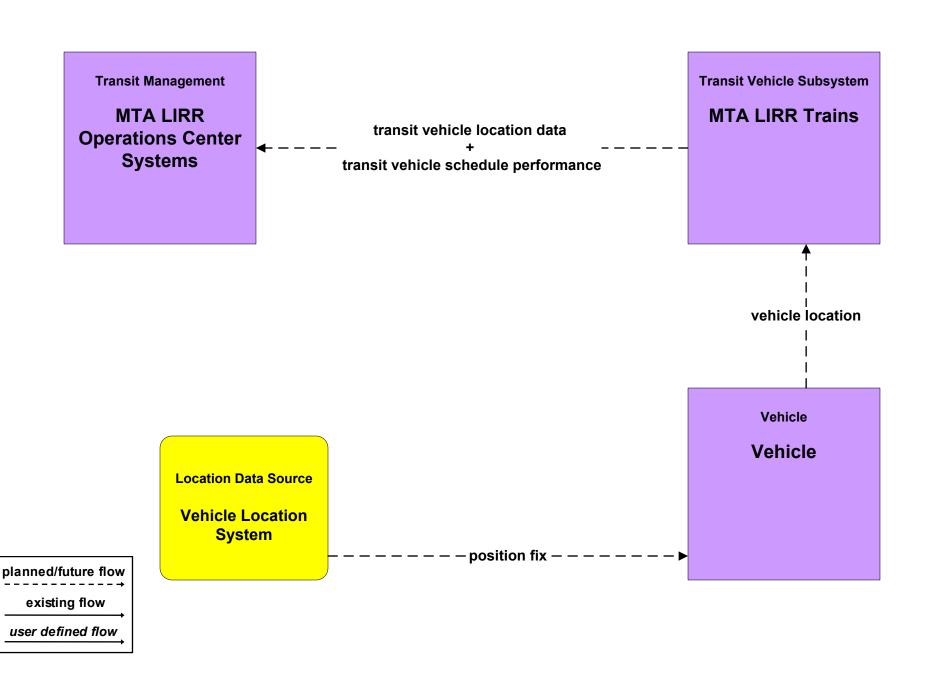

## AD1 - ITS Data Mart MTA (2 of 2)



planned/future flow
----existing flow
user defined flow

## APTS1 - Transit Vehicle Tracking MTA Long Island Rail Road



## APTS1 - Transit Vehicle Tracking New York City Metropolitan Area Regional Transit Vehicle Location Consortium



## APTS2 - Transit Fixed-Route Operations MTA Long Island Rail Road



## APTS4 - Transit Passenger and Fare Payment MTA Long Island Rail Road



Tickets may also be purchased via the web. Tickets are sent via the mail.

planned/future flow

existing flow

user defined flow

## APTS5 - Transit Security MTA Long Island Rail Road



## APTS5 - Transit Security MTA Police Dispatch / Command Center to Other MTA Command/Control Centers (1 of 3)





## APTS5 - Transit Security MTA Police Dispatch / Command Center - Security Equipment (2 of 3)



existing flow

user defined flow

### APTS5 - Transit Security Long Island Transit Operators



# APTS6 - Transit Vehicle Maintenance M