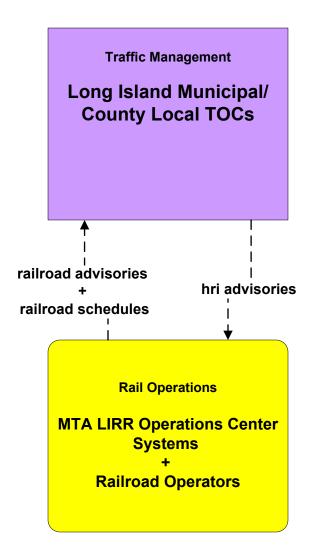

### ATMS15 - Railroad Operations Coordination Long Island and Mid Hudson South Municipal/County TMCs

existing flow

user defined flow