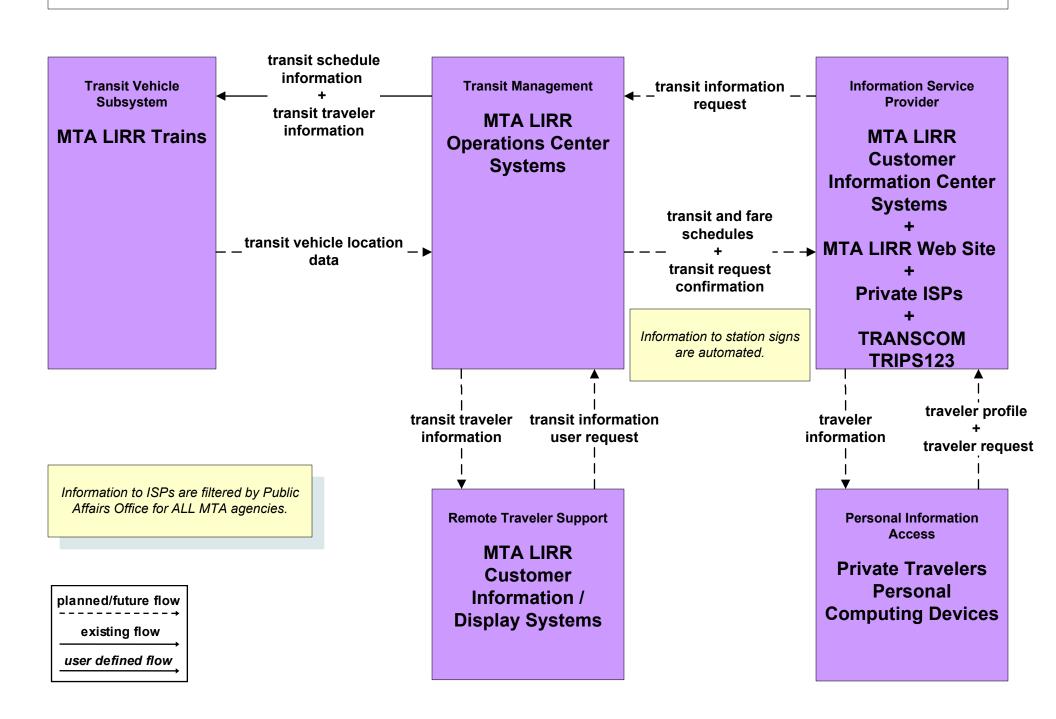

Center Long Island Transit Operators Systems Mid Hudson South Transit Operators Systems MTA LIRR Operations Center Systems** MTA Long Island Bus Fixed Route Bus Operations Center **MTA Metro North Operations Center Systems MTA NYCT Bus Command Center - Operations** MTA NYCT Staten Island Railway Control Facility **MTA NYCT Subway Rail Control Center NJT Bus Operations Systems NJT Rail Operations Systems NYCDOT (Franchise Bus) Systems** PANYNJ TB/T Bus Terminals/Stations Communications Desk/ **Operations Center PANYNJ PATH Operations Center Private Ferry Operators Systems Private Long-Distance Bus Operators Systems TRANSCOM Other Member / Non-Member Agencies Systems Westchester County Bee Line Operations Center Systems** 

## APTS8 - Transit Traveler Information MTA Long Island Rail Road



## ATIS2 - Interactive Traveler Information MTA Traveler Information Systems



## ATMS07 - Regional Traffic Control Long Island Municipal/County TMCs



## ATMS07 - Regional Traffic Control NYSDOT R10 INFORM



## ATMS13 - Standard Railroad Crossing Long Island TMCs and Rail Operators



### ATMS13 - Standard Railroad Crossing New York City Joint TMC and Rail Operators



## ATMS14 - Advanced Railroad Crossing Long Island Municipal/County TMCs and Rail Operators



### ATMS15 - Railroad Operations Coordination Long Island and Mid Hudson South Municipal/County TMCs





existing flow

user defined flow

## ATMS20 - Drawbridge Management MTA Long island Railroad



## MC04 - Weather Information Processing and Distribution MTA Bridges and Tunnels



existing flow

user defined flow

## MC0