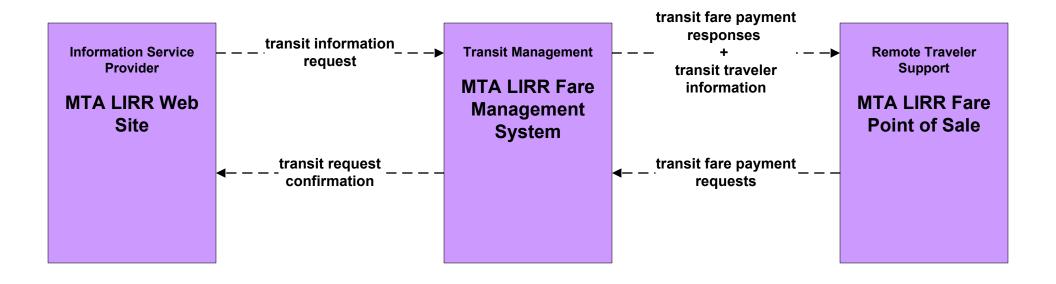

## APTS4 - Transit Passenger and Fare Payment MTA Long Island Rail Road

Tickets may also be purchased via the web. Tickets are sent via the mail.

planned/future flow

existing flow

user defined flow