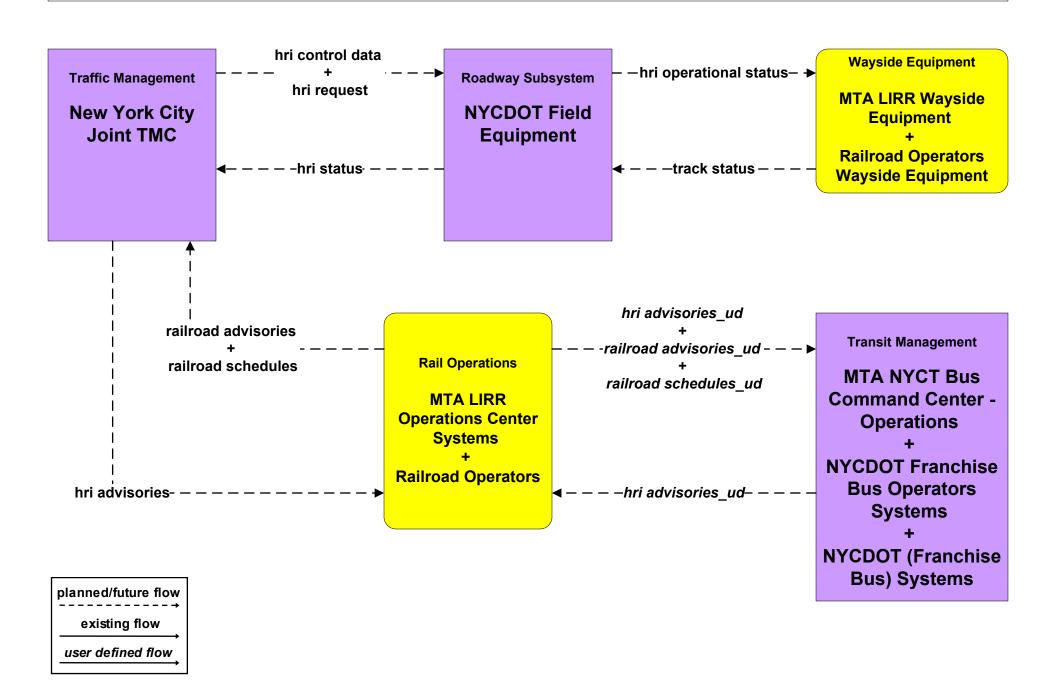

### ATMS13 - Standard Railroad Crossing New York City Joint TMC and Rail Operators