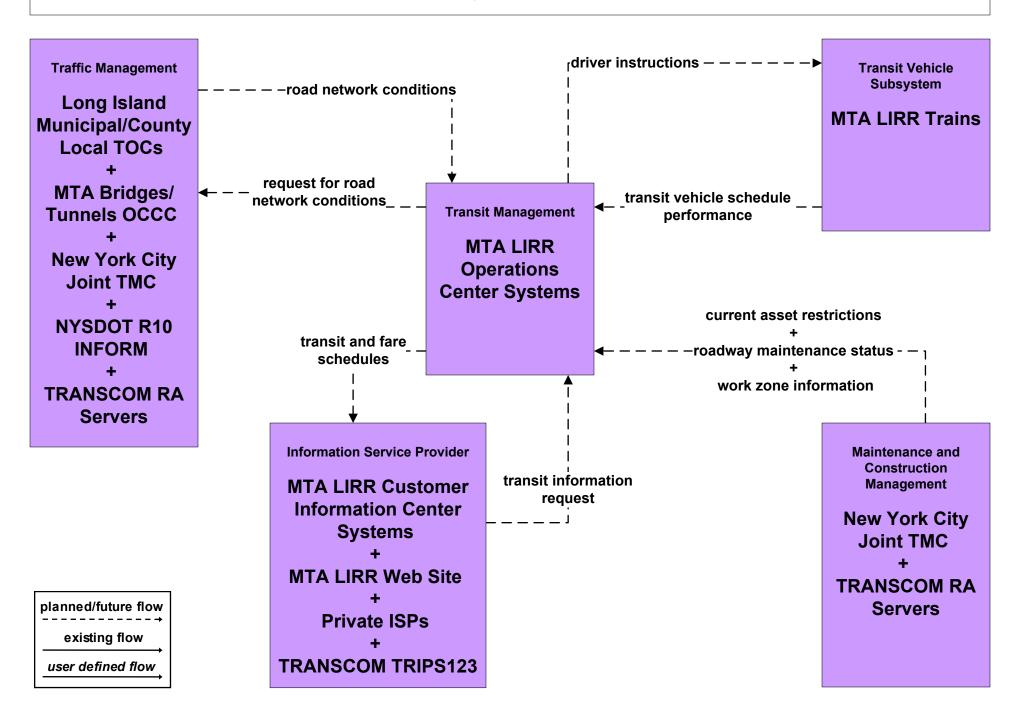

## AD1 - ITS Data Mart MTA (2 of 2)



planned/future flow
----existing flow
user defined flow

## APTS1 - Transit Vehicle Tracking MTA Long Island Rail Road



## APTS1 - Transit Vehicle Tracking New York City Metropolitan Area Regional Transit Vehicle Location Consortium



## APTS2 - Transit Fixed-Route Operations MTA Long Island Rail Road



## APTS4 - Transit Passenger and Fare Payment MTA Long Island Rail Road



Tickets may also be purchased via the web. Tickets are sent via the mail.

planned/future flow

existing flow

user defined flow

## APTS5 - Transit Security MTA Long Island Rail Road



## APTS5 - Transit Security MTA Police Dispatch / Command Center to Other MTA Command/Control Centers (1 of 3)





## APTS5 - Transit Security MTA Police Dispatch / Command Center - Security Equipment (2 of 3)



existing flow

user defined flow

### APTS5 - Transit Security Long Island Transit Operators



# APTS6 - Transit Vehicle Maintenance MTA Long Island Rail Road



existing flow

user defined flow

## **APTS7 - Multimodal Coordination Regional Transit Information Exchange**



#### **Transit Management**

**AMTRAK Operati