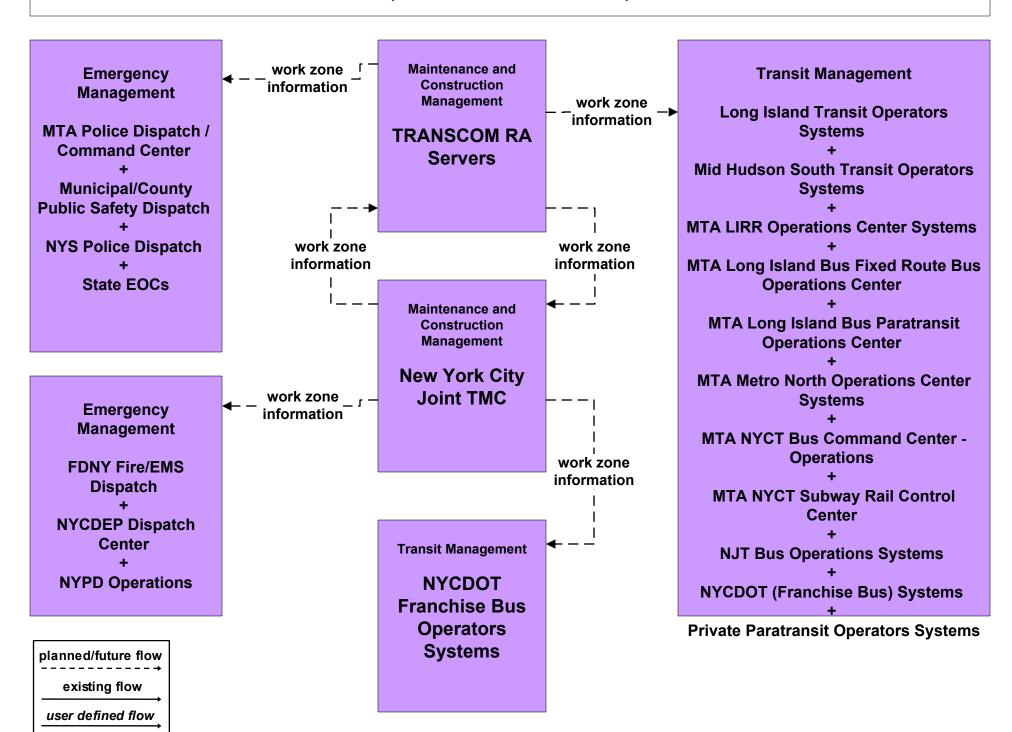

TMCs and Rail Operators



### ATMS13 - Standard Railroad Crossing New York City Joint TMC and Rail Operators



## ATMS14 - Advanced Railroad Crossing Long Island Municipal/County TMCs and Rail Operators



### ATMS15 - Railroad Operations Coordination Long Island and Mid Hudson South Municipal/County TMCs





existing flow

user defined flow

## ATMS20 - Drawbridge Management MTA Long island Railroad



## MC04 - Weather Information Processing and Distribution MTA Bridges and Tunnels



existing flow

user defined flow

## MC04 - Weather Information Processing and Distribution Long Island and Mid Hudson Valley South Municipal/County TMCs



## MC04 - Weather Information Processing and Distribution New York City Joint TMC (1 of 2)



## MC08 - Workzone Management (NYCDOT and TRANSCOM)



## MC10 - Maintenance and Construction Activity Coordination TRANSCOM



# MC10 - Maintenance and Construction Activity Coordination (NYCDOT and TRANSCOM)



#### Transit Management

**Long Island Transit Operators Systems** 

Mid Hudson South Transit Operators
Systems

MTA LIRR Operations Center Systems

MTA Long Island Bus Fixed Route Bus Operations Center

MTA Long Island Bus Paratransit
Operations Center

MTA Metro North Operations Center Systems

MTA NYCT Bus Command Center - Operations

**Private Paratransit Operators Systems** 

MTA NYCT Staten Island Railway Control Facility

MTA NYCT Subway Rail Control Center

**NJT Bus Operations Systems** 

**NYCDOT (Franchise Bus) Systems** 

PANYNJ TB/T Bus Terminals/Stations
Communications Desk/Operations Center

**PANYNJ PATH Operations C