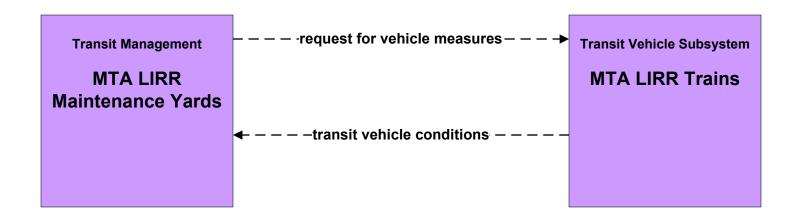

# APTS6 - Transit Vehicle Maintenance MTA Long Island Rail Road

existing flow

user defined flow