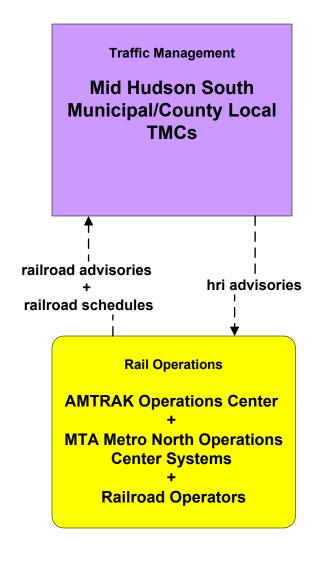

### ATMS15 - Railroad Operations Coordination Long Island and Mid Hudson South Municipal/County TMCs

existing flow

user defined flow