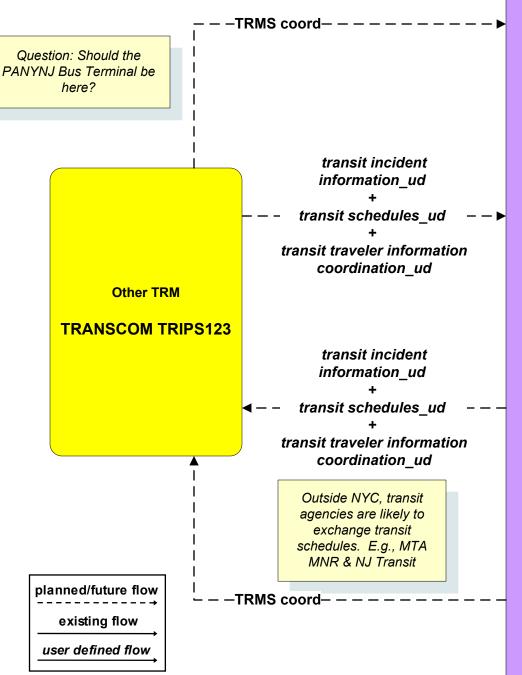

## **APTS7 - Multimodal Coordination Regional Transit Information Exchange**

#### **Transit Management**

**AMTRAK Operations Center Long Island Transit Operators Systems Mid Hudson South Transit Operators Systems MTA LIRR Operations Center Systems** MTA Long Island Bus Fixed Route Bus Operations Center **MTA Metro North Operations Center Systems MTA NYCT Bus Command Center - Operations** MTA NYCT Staten Island Railway Control Facility **MTA NYCT Subway Rail Control Center NJT Bus Operations Systems NJT Rail Operations Systems NYCDOT (Franchise Bus) Systems** PANYNJ TB/T Bus Terminals/Stations Communications Desk/ **Operations Center PANYNJ PATH Operations Center Private Ferry Operators Systems Private Long-Distance Bus Operators Systems TRANSCOM Other Member / Non-Member Agencies Systems Westchester County Bee Line Operations Center Systems** 