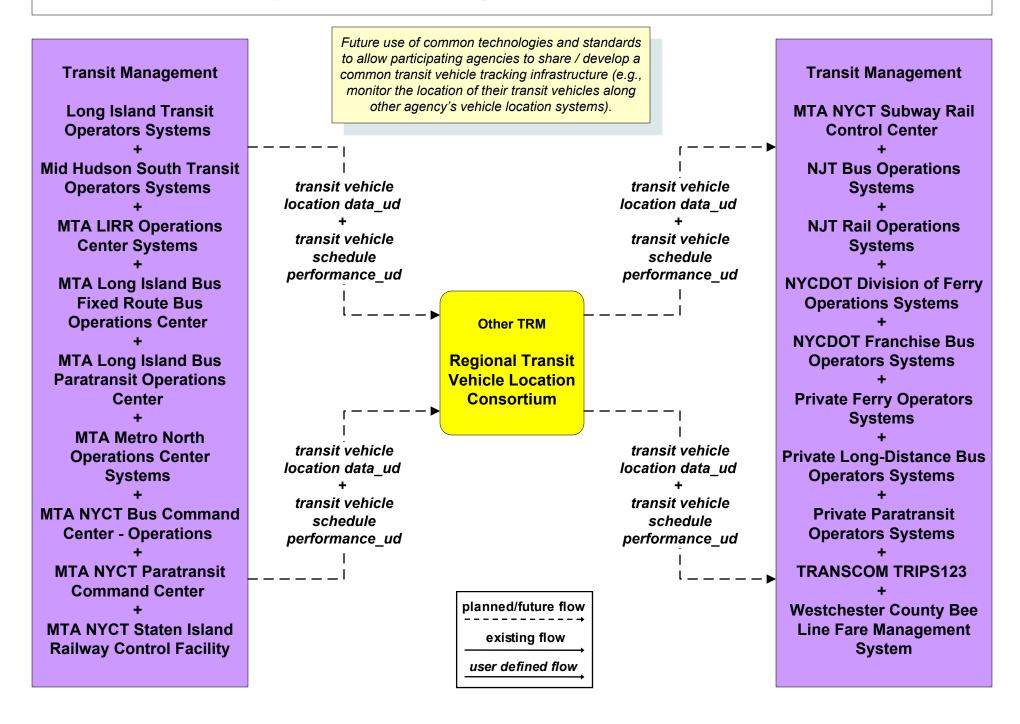

## APTS1 - Transit Vehicle Tracking New York City Metropolitan Area Regional Transit Vehicle Location Consortium