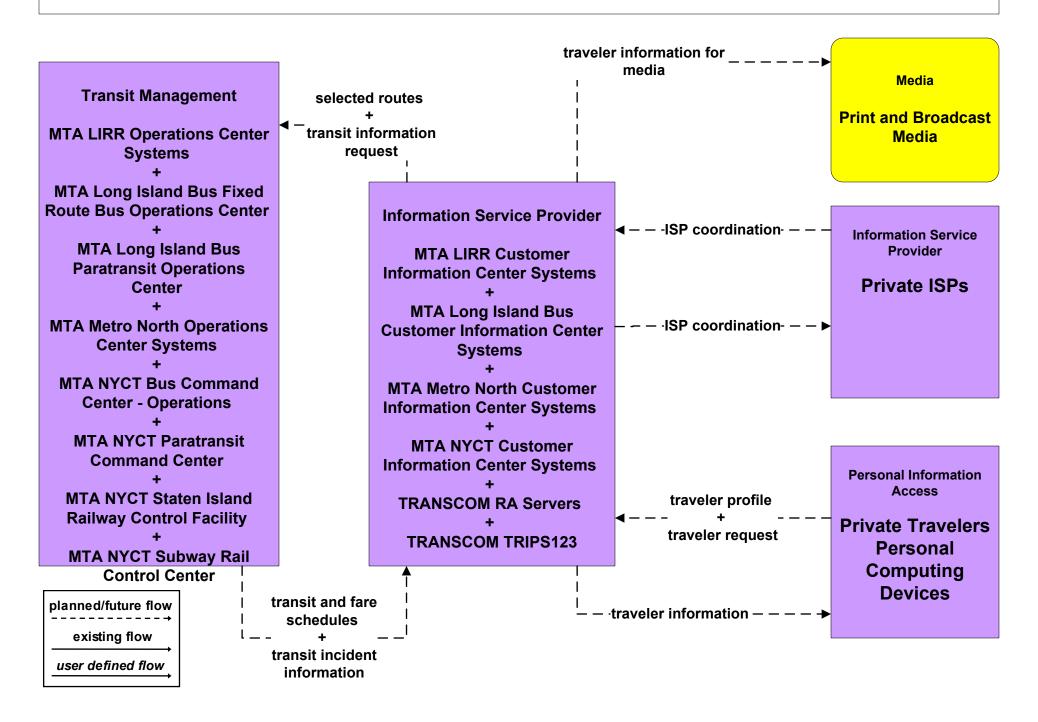

## **APTS7 - Multimodal Coordination Regional Transit Information Exchange**

#### **Transit Management**

**AMTRAK Operations Center Long Island Transit Operators Systems Mid Hudson South Transit Operators Systems MTA LIRR Operations Center Systems** MTA Long Island Bus Fixed Route Bus Operations Center **MTA Metro North Operations Center Systems MTA NYCT Bus Command Center - Operations** MTA NYCT Staten Island Railway Control Facility **MTA NYCT Subway Rail Control Center NJT Bus Operations Systems NJT Rail Operations Systems NYCDOT (Franchise Bus) Systems** PANYNJ TB/T Bus Terminals/Stations Communications Desk/ **Operations Center PANYNJ PATH Operations Center Private Ferry Operators Systems Private Long-Distance Bus Operators Systems TRANSCOM Other Member / Non-Member Agencies Systems Westchester County Bee Line Operations Center Systems** 