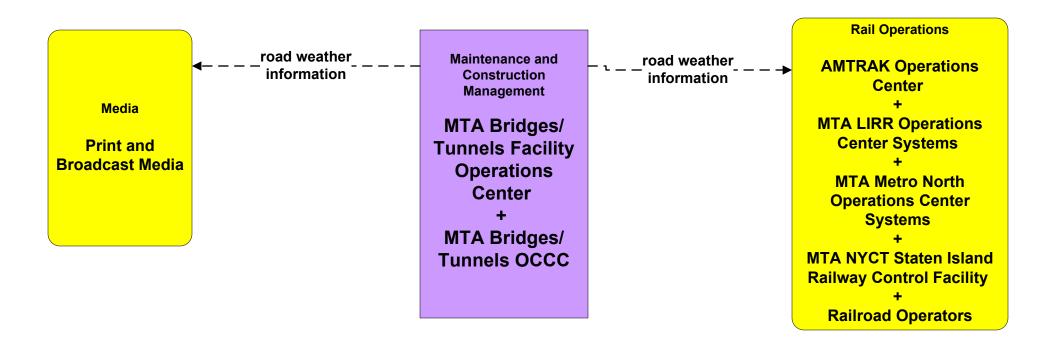

## MC04 - Weather Information Processing and Distribution MTA Bridges and Tunnels

existing flow

user defined flow