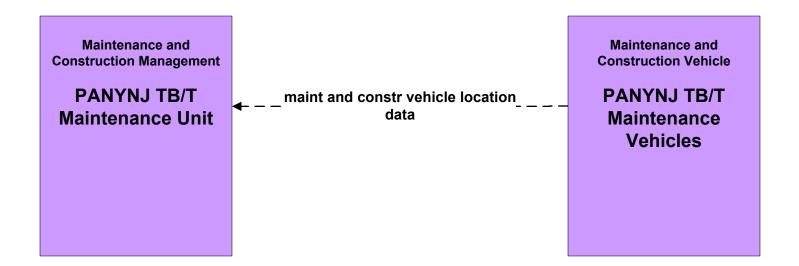

eler Information PANYNJ Tunnels/Bridges Traveler Information Systems

















# ATMS04 - Freeway Control PANYNJ Bus Terminal



## ATMS06 - Traffic Information Dissemination PANYNJ Tunnels/Bridges



### ATMS06 - Traffic Information Dissemination PANYNJ Bus Terminals/Stations



## ATMS07 - Regional Traffic Control TRANSCOM Operations Information Center



# ATMS08 - Incident Management PANYNJ Tunnels/Bridges



# ATMS08 - Incident Management New York City Joint TMC to PANYNJ TB&T Tunnels/Bridges



# ATMS08 - Incident Management TRANSCOM OIC (2 of 3)



user defined flow

# ATMS08 - Incident Management Amber Alert





## ATMS18 - Reversible Lane Management PANYNJ Tunnels/Bridges







Currently, only overheight.

planned/future flow \_\_\_\_\_\_ existing flow user defined flow







planned/future flow existing flow user defined flow

## MC06 - Winter Maintenance PANYNJ Tunnels/Bridges





## MC06 - Winter Maintenance TRANSCOM



MC07 - Roadway Maintenance and Construction TRANSCOM



user defined flow

## MC08 - Workzone Management TRANSCOM



# MC10 - Maintenance and Construction Activity Coordination TRANSCOM



\_\_\_\_\_

user defined flow