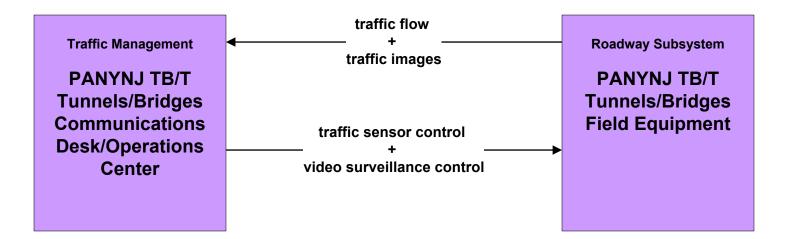

planned/future flow existing flow <u>user defined flow</u> The PANYNJ Traveler Information Systems ITS element above represents the PANYNJ main web page which acts as a gateway to the other department's traveler information web sites. Conceptually, this represents a single point of entry for customers to PA department systems.

# ATIS2 - Interactive Traveler Information PANYNJ Bus Terminals/Stations Traveler Information Systems





# ATIS2 - Interactive Traveler Information PANYNJ Tunnels/Bridges Traveler Information Systems

















# ATMS04 - Freeway Control PANYNJ Bus Terminal



## ATMS06 - Traffic Information Dissemination PANYNJ Tunnels/Bridges



### ATMS06 - Traffic Information Dissemination PANYNJ Bus Terminals/Stations



## ATMS07 - Regional Traffic Control TRANSCOM Operations Information Center



# ATMS08 - Incident Management PANYNJ Tunnels/Bridges



# ATMS08 - Incident Management New York City Joint TMC to PANYNJ TB&T Tunnels/Bridges



# ATMS08 - Incident Management TRANSCOM OIC (2 of 3)



user defined flow

# ATMS08 - Incident Management Amber Alert





## ATMS18 - Reversible Lane Management PANYNJ Tunnels/Bridges







Currently, only overheight.

planned/future flow \_\_\_\_\_\_ existing flow user defined flow







planned/future flow existing flow user defined flow

## MC06 - Winte