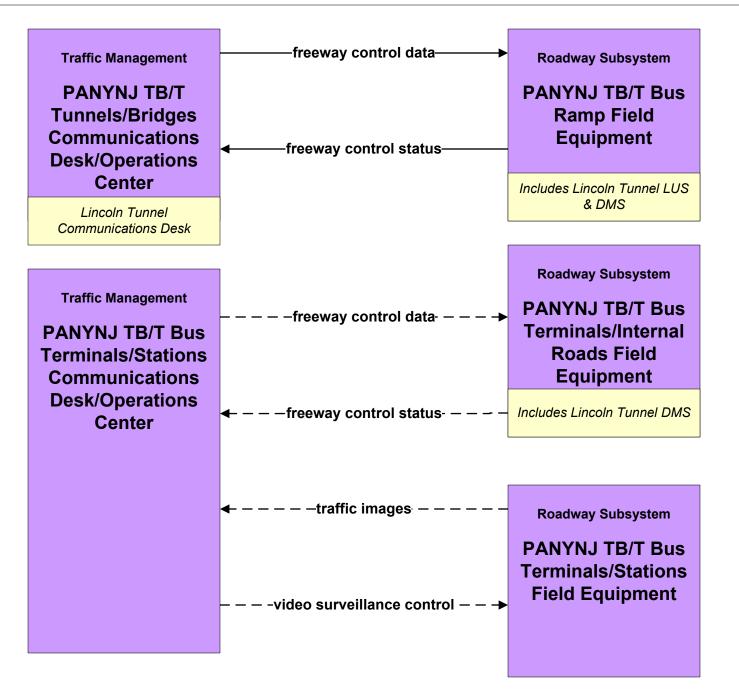

planned/future flow existing flow <u>user defined flow</u> The PANYNJ Traveler Information Systems ITS element above represents the PANYNJ main web page which acts as a gateway to the other department's traveler information web sites. Conceptually, this represents a single point of entry for customers to PA department systems.

# ATIS2 - Interactive Traveler Information PANYNJ Bus Terminals/Stations Traveler Information Systems





# ATIS2 - Interactive Traveler Information PANYNJ Tunnels/Bridges Traveler Information Systems

















# ATMS04 - Freeway Control PANYNJ Bus Terminal



## ATMS06 - Traffic Information Dissemination PANYNJ Tunnels/Bridges



### ATMS06 - Traffic Information Dissemination PANYNJ Bus Terminals/Stations



## ATMS07 - Regional Traffic Control TRANSCOM Operations Information Center



# ATMS08 - Incident Management PANYNJ Tunnels/Bridges



# ATMS08 - Incident Management New York City Joint TMC to PANYNJ TB&T Tunnels/Bridges



# ATMS08 - Incident Management TRANSCOM OIC (2 of 3)



user defined flow

# ATMS08 - Incident Management Amber Alert





## ATMS18 - Reversible Lane Management PANYNJ Tunnels/Bridges







Currently, only overheight.

planned/future flow \_\_\_\_\_\_ existing flow user defined flow







planned/future flow existing flow user defined flow

## MC06 - Winter Maintenance PANYNJ Tunnels/Bridges





## MC06 - Winter M