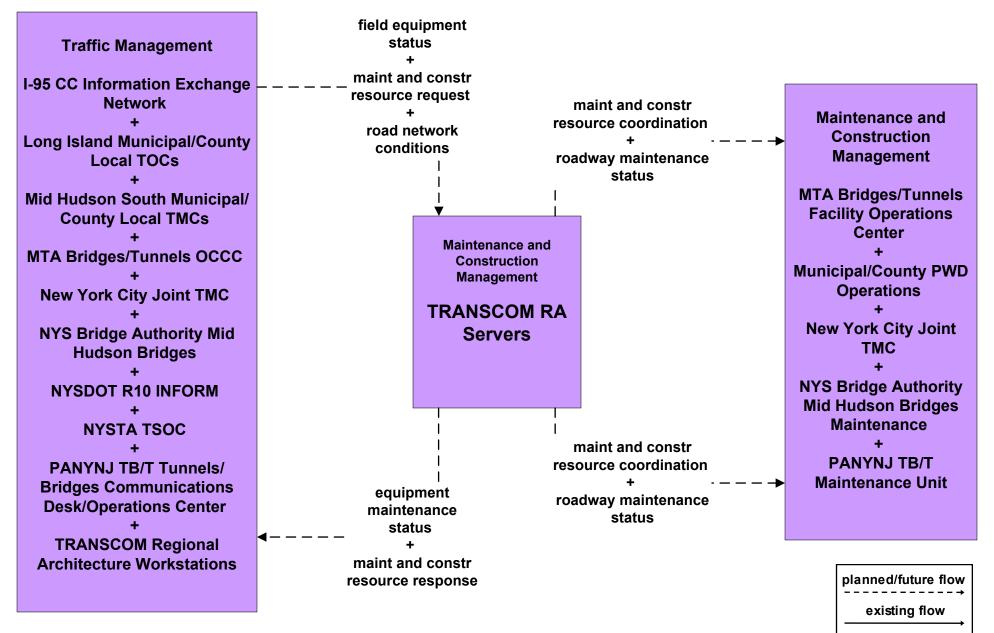

# MC10 - Maintenance and Construction Activity Coordination TRANSCOM

\_\_\_\_\_

user defined flow