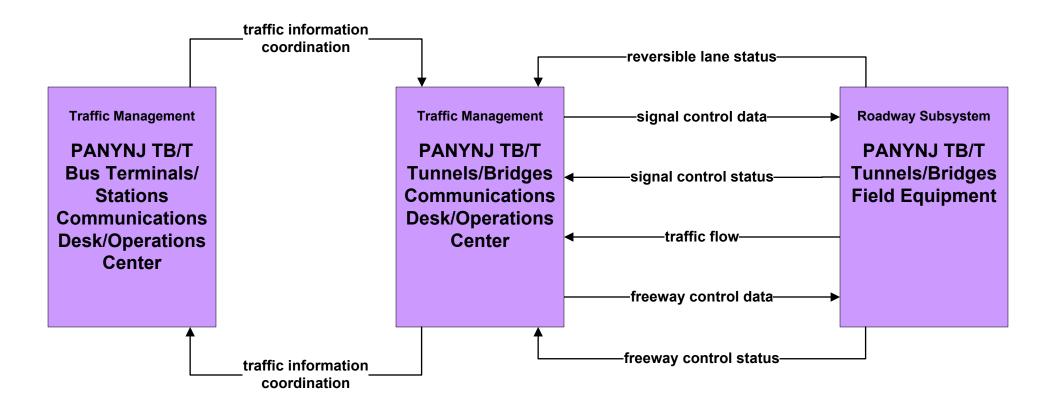

## ATMS18 - Reversible Lane Management PANYNJ Tunnels/Bridges

Currently, only overheight.

planned/future flow \_\_\_\_\_\_ existing flow user defined flow

planned/future flow existing flow user defined flow