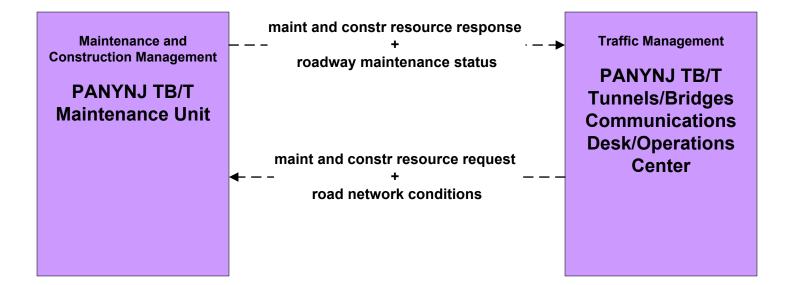

PANYNJ Bus Terminal



## ATMS06 - Traffic Information Dissemination PANYNJ Tunnels/Bridges



### ATMS06 - Traffic Information Dissemination PANYNJ Bus Terminals/Stations



## ATMS07 - Regional Traffic Control TRANSCOM Operations Information Center



# ATMS08 - Incident Management PANYNJ Tunnels/Bridges



# ATMS08 - Incident Management New York City Joint TMC to PANYNJ TB&T Tunnels/Bridges



# ATMS08 - Incident Management TRANSCOM OIC (2 of 3)



user defined flow

# ATMS08 - Incident Management Amber Alert





## ATMS18 - Reversible Lane Management PANYNJ Tunnels/Bridges







Currently, only overheight.

planned/future flow \_\_\_\_\_\_ existing flow user defined flow







planned/future flow existing flow user defined flow

## MC06 - Winter Maintenance PANYNJ Tunnels/Bridges





## MC06 - Winter Maintenance TRANSCOM



MC07 - Roadway Maintenance and Construction TRANSCOM



user defined flow

## MC08 - Workzone Management TRANSCOM



# MC10 - Maintenance and Construction Activity Coordination TRANSCOM



\_\_\_\_\_

user defined flow