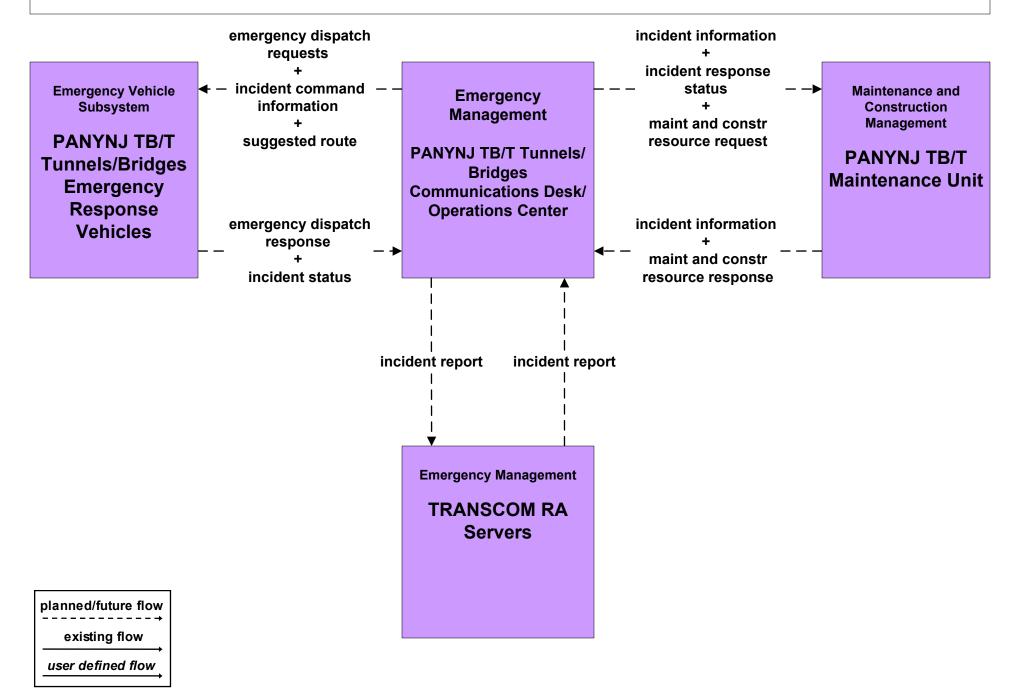

ation Systems ITS element above represents the PANYNJ main web page which acts as a gateway to the other department's traveler information web sites. Conceptually, this represents a single point of entry for customers to PA department systems.

# ATIS2 - Interactive Traveler Information PANYNJ Bus Terminals/Stations Traveler Information Systems





# ATIS2 - Interactive Traveler Information PANYNJ Tunnels/Bridges Traveler Information Systems

















# ATMS04 - Freeway Control PANYNJ Bus Terminal



## ATMS06 - Traffic Information Dissemination PANYNJ Tunnels/Bridges



### ATMS06 - Traffic Information Dissemination PANYNJ Bus Terminals/Stations



## ATMS07 - Regional Traffic Control TRANSCOM Operations Information Center



# ATMS08 - Incident Management PANYNJ Tunnels/Bridges



# ATMS08 - Incident Management New York City Joint TMC to PANYNJ TB&T Tunnels/Bridges



# ATMS08 - Incident Management TRANSCOM OIC (2 of 3)



user defined flow

# ATMS08 - Incident Management Amber Alert





## ATMS18 - Reversible Lane Management PANYNJ Tunnels/Bridges







Currently, only overheight.

planned/future flow \_\_\_\_\_\_ existing flow user defined flow







planned/future flow existing flow user defined flow

## MC06 - Winter Maintenance PANYNJ Tunnels/Bridges





## MC06 - Winter Maintenance TRANSCOM



MC07 - Roadway Maintenance and Construction TRANSCOM



user defined flow

## MC08 - Workzone Management TRANSCOM



# MC10 - Maintenance and Construction Activity Coordination TRANSCOM



\_\_\_\_\_

user defined flow