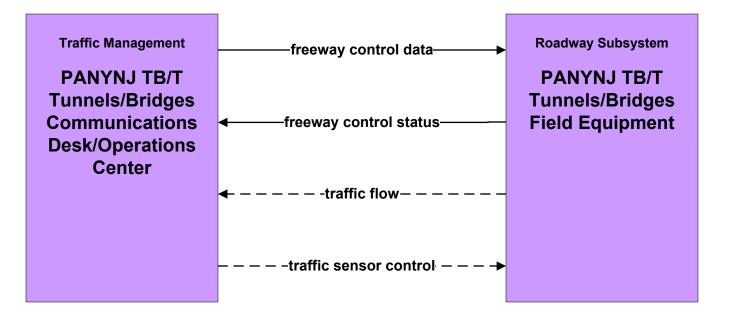

planned/future flow existing flow <u>user defined flow</u> The PANYNJ Traveler Information Systems ITS element above represents the PANYNJ main web page which acts as a gateway to the other department's traveler information web sites. Conceptually, this represents a single point of entry for customers to PA department systems.

# ATIS2 - Interactive Traveler Information PANYNJ Bus Terminals/Stations Traveler Information Systems





# ATIS2 - Interactive Traveler Information PANYNJ Tunnels/Bridges Traveler Information Systems

















# ATMS04 - Freeway Control PANYNJ Bus Terminal



## ATMS06 - Traffic Information Dissemination PANYNJ Tunnels/Bridges



### ATMS06 - Traffic Information Dissemination PANYNJ Bus Terminals/Stations



## ATMS07 - Regional Traffic Control TRANSCOM Operations Information Center



# ATMS08 - Incident Management PANYNJ Tunnels/Bridges



# ATMS08 - Incident Management New York City Joint TMC to PANYNJ TB&T Tunnels/Bridges



# ATMS08 - Incident Management TRANSCOM OIC (2 of 3)



user defined flow

# ATMS08 - Incident Management Amber Alert





## ATMS18 - Reversible Lane Management PANYNJ Tunnels/Bridges







Currently, only overheight.

planned/future flow \_\_\_\_\_\_ existing flow user defined flow







planned/future flow existing flow user defined flow

## MC06 - Winter Mainte