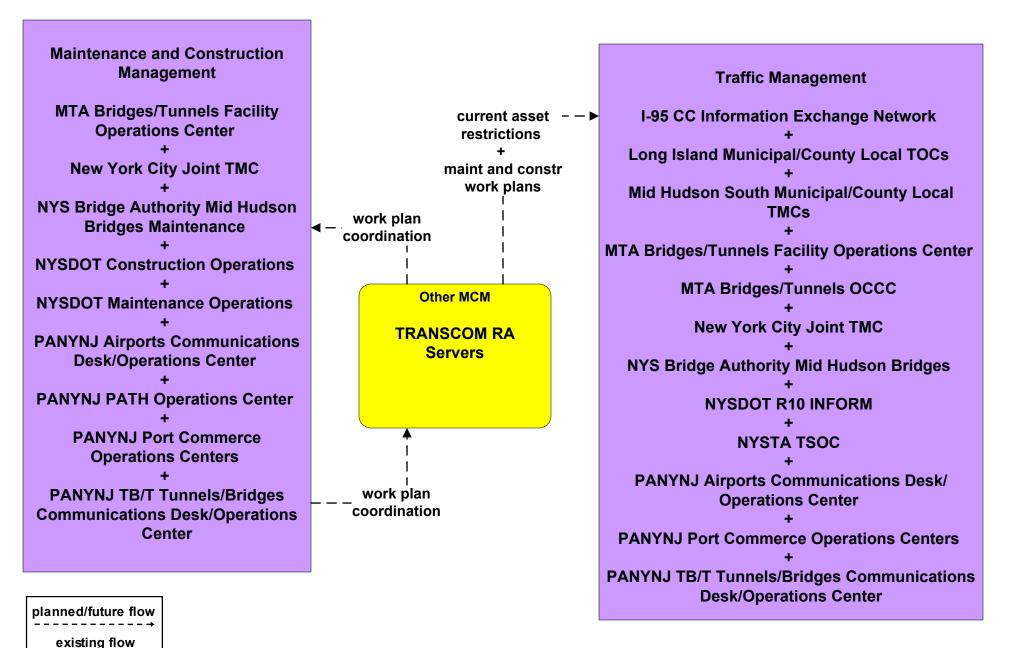

# MC10 - Maintenance and Construction Activity Coordination TRANSCOM

\_\_\_\_\_

user defined flow