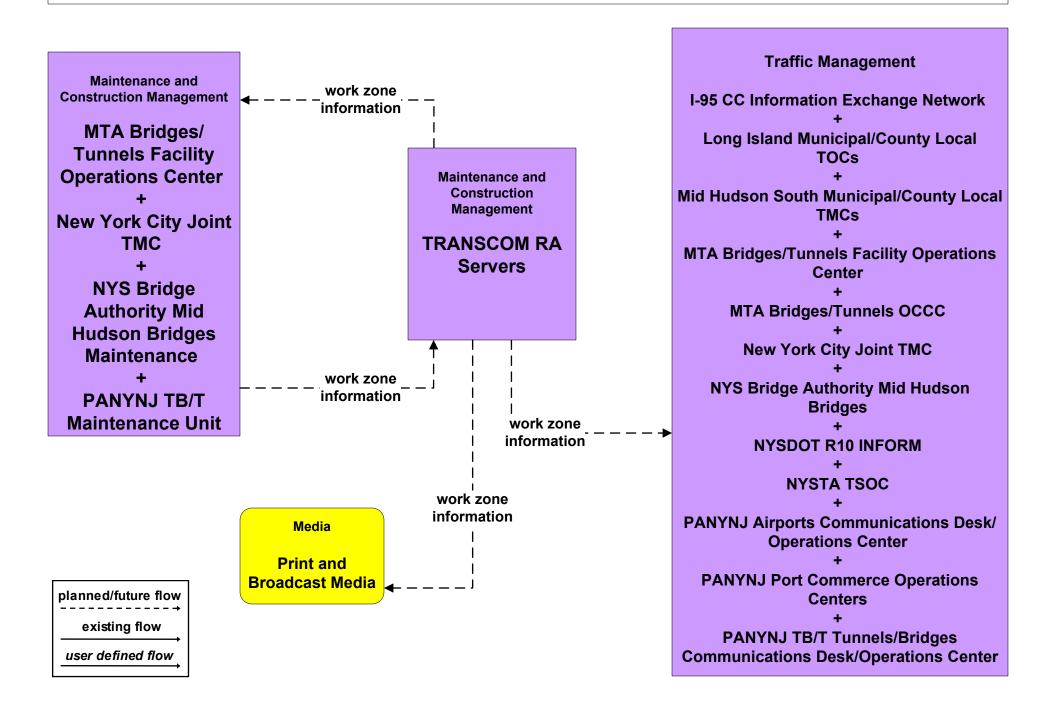

als/Stations



## ATMS07 - Regional Traffic Control TRANSCOM Operations Information Center



# ATMS08 - Incident Management PANYNJ Tunnels/Bridges



# ATMS08 - Incident Management New York City Joint TMC to PANYNJ TB&T Tunnels/Bridges



# ATMS08 - Incident Management TRANSCOM OIC (2 of 3)



user defined flow

# ATMS08 - Incident Management Amber Alert





## ATMS18 - Reversible Lane Management PANYNJ Tunnels/Bridges







Currently, only overheight.

planned/future flow \_\_\_\_\_\_ existing flow user defined flow







planned/future flow existing flow user defined flow

## MC06 - Winter Maintenance PANYNJ Tunnels/Bridges





## MC06 - Winter Maintenance TRANSCOM



MC07 - Roadway Maintenance and Construction TRANSCOM



user defined flow

## MC08 - Workzone Management TRANSCOM



# MC10 - Maintenance and Construction Activity Coordination TRANSCOM



\_\_\_\_\_

user defined flow