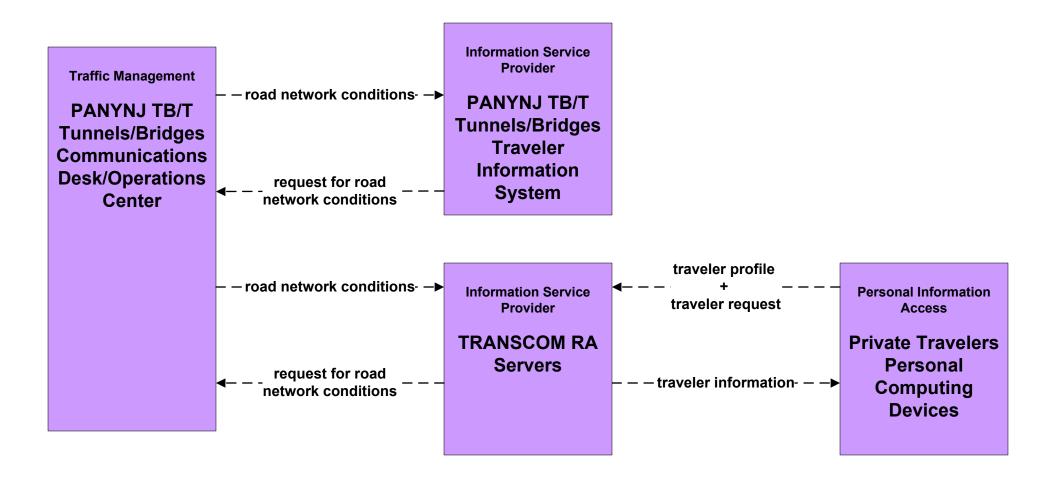

planned/future flow existing flow <u>user defined flow</u> The PANYNJ Traveler Information Systems ITS element above represents the PANYNJ main web page which acts as a gateway to the other department's traveler information web sites. Conceptually, this represents a single point of entry for customers to PA department systems.

# ATIS2 - Interactive Traveler Information PANYNJ Bus Terminals/Stations Traveler Information Systems





# ATIS2 - Interactive Traveler Information PANYNJ Tunnels/Bridges Traveler Information Systems

















# ATMS04 - Freeway Control PANYNJ Bus Terminal



## ATMS06 - Traffic Information Dissemination PANYNJ Tunnels/Bridges



### ATMS06 - Traffic Information Dissemination PANYNJ Bus Terminals/Stations



## ATMS07 - Regional Traffic Control TRANSCOM Operations Information Center



# ATMS08 - Incident Management PANYNJ Tunnels/Bridges



# ATMS08 - Incident Management New York City Joint TMC to PANYNJ TB&T Tunnels/Bridges



# ATMS08 - Incident Management TRANSCOM OIC (2 of 3)



user defined flow

# ATMS08 - Incident Management Amber Alert





## ATMS18 - Reversible Lane Management PANYNJ Tunnels/Bridges







Currently, only overheight.

planned/future flow \_\_\_\_\_\_ existing flow user defined flow







planned/future flow existing flow user defined flow

## MC06 - W