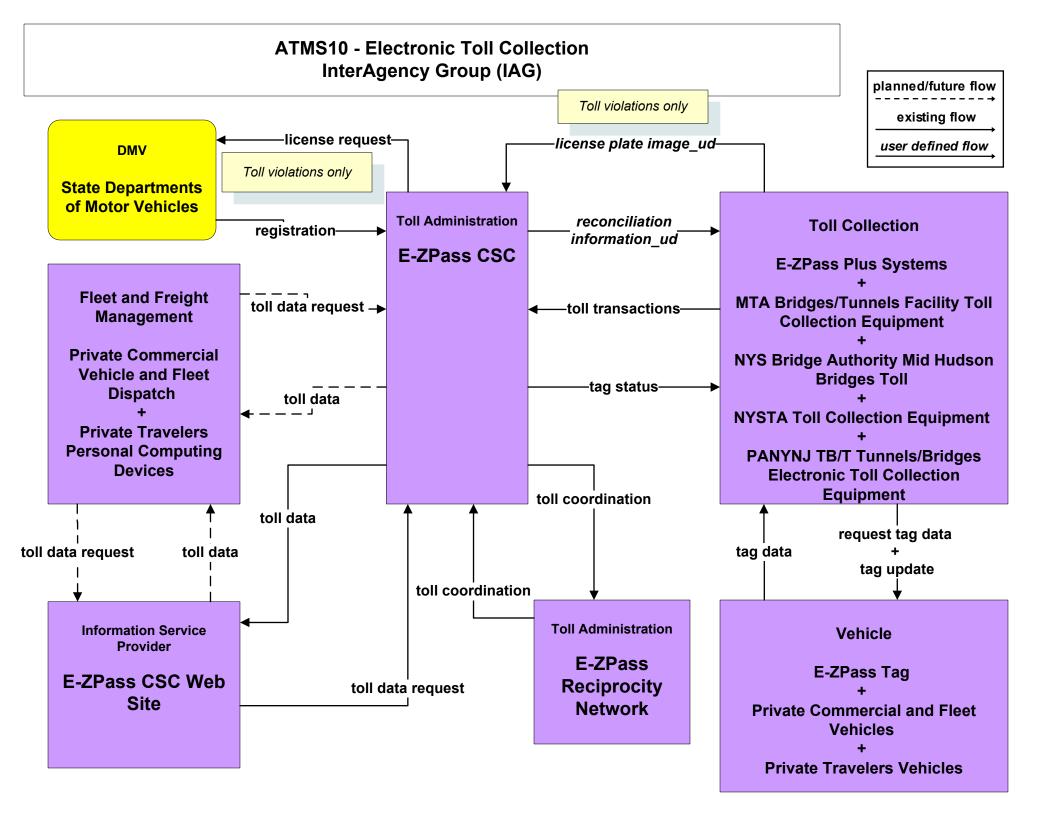

omers to PA department systems.

# ATIS2 - Interactive Traveler Information PANYNJ Bus Terminals/Stations Traveler Information Systems





# ATIS2 - Interactive Traveler Information PANYNJ Tunnels/Bridges Traveler Information Systems

















# ATMS04 - Freeway Control PANYNJ Bus Terminal



## ATMS06 - Traffic Information Dissemination PANYNJ Tunnels/Bridges



### ATMS06 - Traffic Information Dissemination PANYNJ Bus Terminals/Stations



## ATMS07 - Regional Traffic Control TRANSCOM Operations Information Center



# ATMS08 - Incident Management PANYNJ Tunnels/Bridges



# ATMS08 - Incident Management New York City Joint TMC to PANYNJ TB&T Tunnels/Bridges



# ATMS08 - Incident Management TRANSCOM OIC (2 of 3)



user defined flow

# ATMS08 - Incident Management Amber Alert





## ATMS18 - Reversible Lane Management PANYNJ Tunnels/Bridges







Currently, only overheight.

planned/future flow \_\_\_\_\_\_ existing flow user defined flow







planned/future flow existing flow user defined flow

## MC06 - Winter Maintenance PANYNJ Tunnels/Bridges





## MC06 - Winter Maintenance TRANSCOM



MC07 - Roadway Maintenance and Construction TRANSCOM



user defined flow

## MC08 - Workzone Management TRANSCOM



# MC10 - Maintenance and Construction Activity Coordination TRANSCOM



\_\_\_\_\_

user defined flow