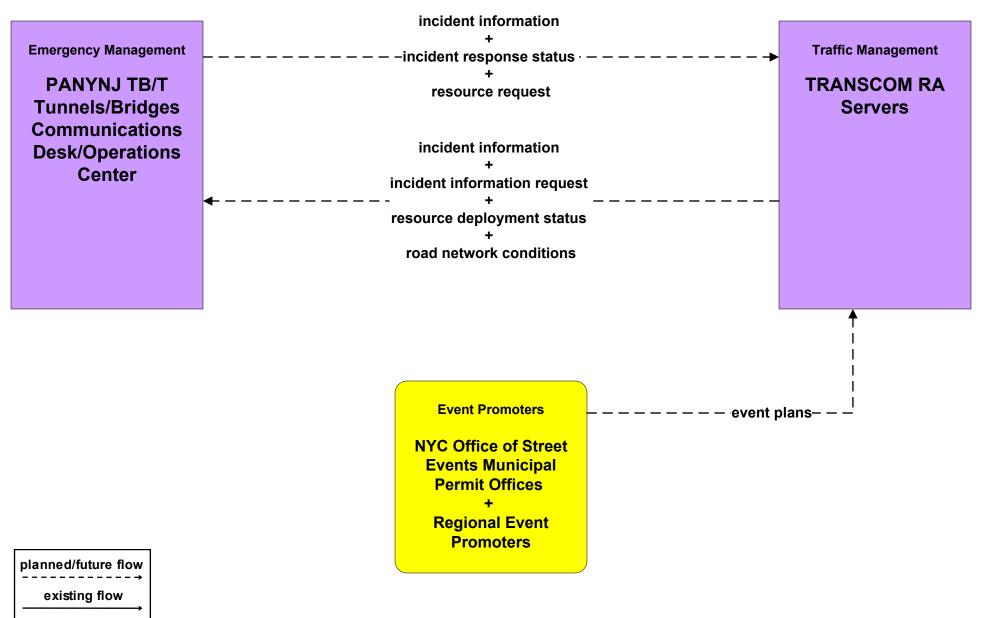

tes. Conceptually, this represents a single point of entry for customers to PA department systems.

# ATIS2 - Interactive Traveler Information PANYNJ Bus Terminals/Stations Traveler Information Systems





# ATIS2 - Interactive Traveler Information PANYNJ Tunnels/Bridges Traveler Information Systems

















# ATMS04 - Freeway Control PANYNJ Bus Terminal



## ATMS06 - Traffic Information Dissemination PANYNJ Tunnels/Bridges



### ATMS06 - Traffic Information Dissemination PANYNJ Bus Terminals/Stations



## ATMS07 - Regional Traffic Control TRANSCOM Operations Information Center



# ATMS08 - Incident Management PANYNJ Tunnels/Bridges



# ATMS08 - Incident Management New York City Joint TMC to PANYNJ TB&T Tunnels/Bridges



# ATMS08 - Incident Management TRANSCOM OIC (2 of 3)



user defined flow

# ATMS08 - Incident Management Amber Alert





## ATMS18 - Reversible Lane Management PANYNJ Tunnels/Bridges







Currently, only overheight.

planned/future flow \_\_\_\_\_\_ existing flow user defined flow







planned/future flow existing flow user defined flow

## MC06 - Winter Maintenance PANYNJ Tunnels/Bridges





## MC06 - Winter Maintenance TRANSCOM



MC07 - Roadway Maintenance and Construction TRANSCOM



user defined flow

## MC08 - Workzone Management TRANSCOM



# MC10 - Maintenance and Construction Activity Coordination TRANSCOM



\_\_\_\_\_

user defined flow