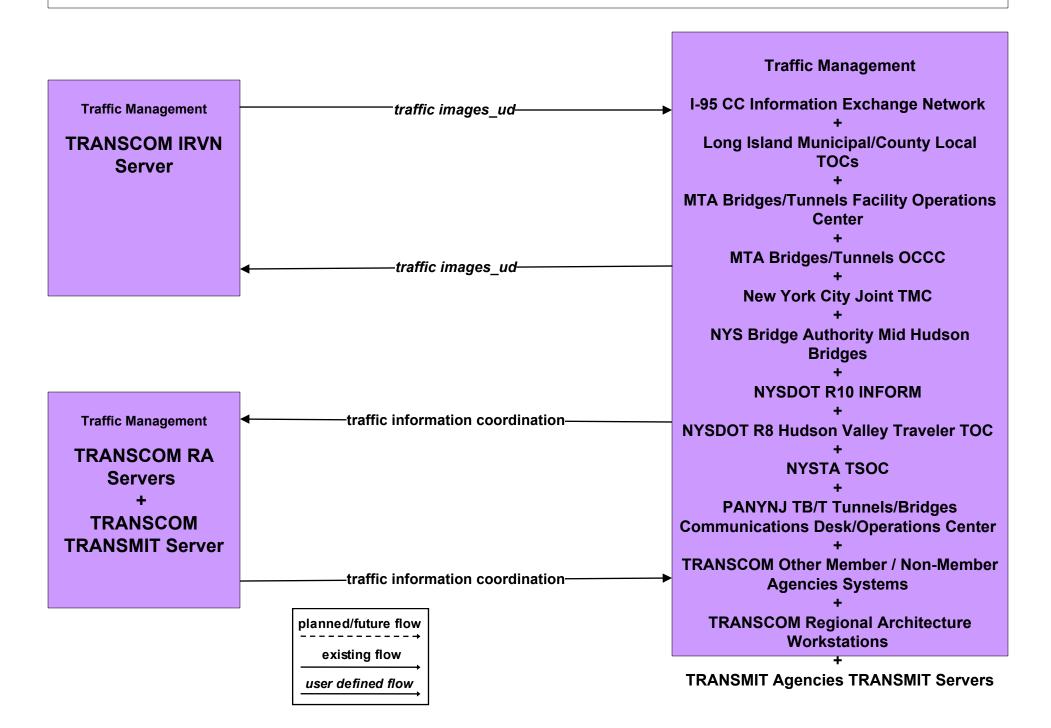

flow <u>user defined flow</u> The PANYNJ Traveler Information Systems ITS element above represents the PANYNJ main web page which acts as a gateway to the other department's traveler information web sites. Conceptually, this represents a single point of entry for customers to PA department systems.

# ATIS2 - Interactive Traveler Information PANYNJ Bus Terminals/Stations Traveler Information Systems





# ATIS2 - Interactive Traveler Information PANYNJ Tunnels/Bridges Traveler Information Systems

















# ATMS04 - Freeway Control PANYNJ Bus Terminal



## ATMS06 - Traffic Information Dissemination PANYNJ Tunnels/Bridges



### ATMS06 - Traffic Information Dissemination PANYNJ Bus Terminals/Stations



## ATMS07 - Regional Traffic Control TRANSCOM Operations Information Center



# ATMS08 - Incident Management PANYNJ Tunnels/Bridges



# ATMS08 - Incident Management New York City Joint TMC to PANYNJ TB&T Tunnels/Bridges



# ATMS08 - Incident Management TRANSCOM OIC (2 of 3)



user defined flow

# ATMS08 - Incident Management Amber Alert





## ATMS18 - Reversible Lane Management PANYNJ Tunnels/Bridges







Currently, only overheight.

planned/future flow \_\_\_\_\_\_ existing flow user defined flow







planned/future flow existing flow user defined flow

## MC06 - Winter Maintenance PANYNJ Tunnels/Bridges





## MC06 - Winter Maintenance TRANSCOM



MC07 - Roadway Maintenance and Construction TRANSCOM



user defined flow

## MC08 - Workzone Management TRANSCOM



# MC10 - Maintenance and Construction Activity Coordination TRANSCOM



\_\_\_\_\_

user de