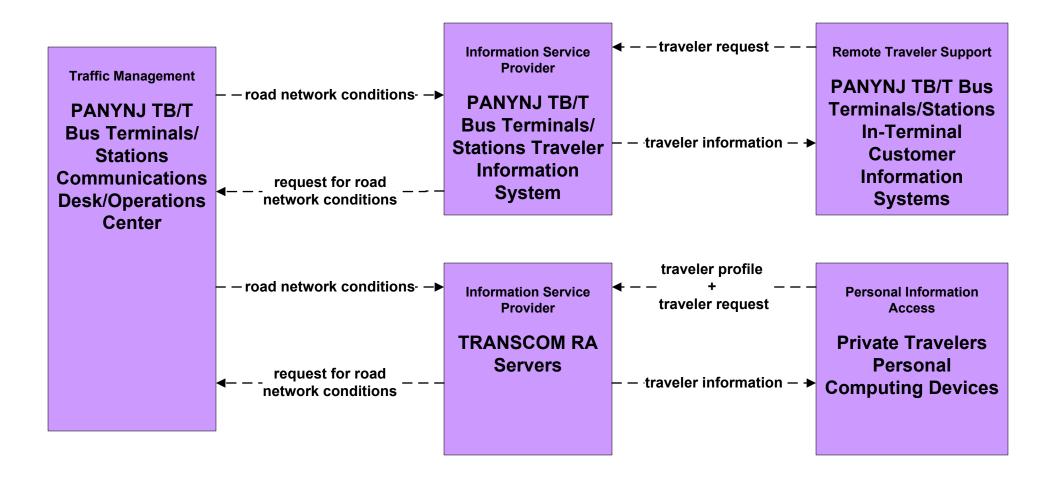

planned/future flow existing flow <u>user defined flow</u> The PANYNJ Traveler Information Systems ITS element above represents the PANYNJ main web page which acts as a gateway to the other department's traveler information web sites. Conceptually, this represents a single point of entry for customers to PA department systems.

# ATIS2 - Interactive Traveler Information PANYNJ Bus Terminals/Stations Traveler Information Systems





# ATIS2 - Interactive Traveler Information PANYNJ Tunnels/Bridges Traveler Information Systems

















# ATMS04 - Freeway Control PANYNJ Bus Terminal



## ATMS06 - Traffic Information Dissemination PANYNJ Tunnels/Bridges



### ATMS06 - Traffic Information Dissemination PANYNJ Bus Terminals/Stations



## ATMS07 - Regional Traffic Control TRANSCOM Operations Information Center



# ATMS08 - Incident Management PANYNJ Tunnels/Bridges



# ATMS08 - Incident Management New York City Joint TMC to PANYNJ TB&T Tunnels/Bridges



# ATMS08 - Incident Management TRANSCOM OIC (2 of 3)



user defined flow

# ATMS08 - Incident Management Amber Alert





## ATMS18 - Reversible Lane Management PANYNJ Tunnels/Bridges







Currently, only overheight.

planned/future flow \_\_\_\_\_\_ exi