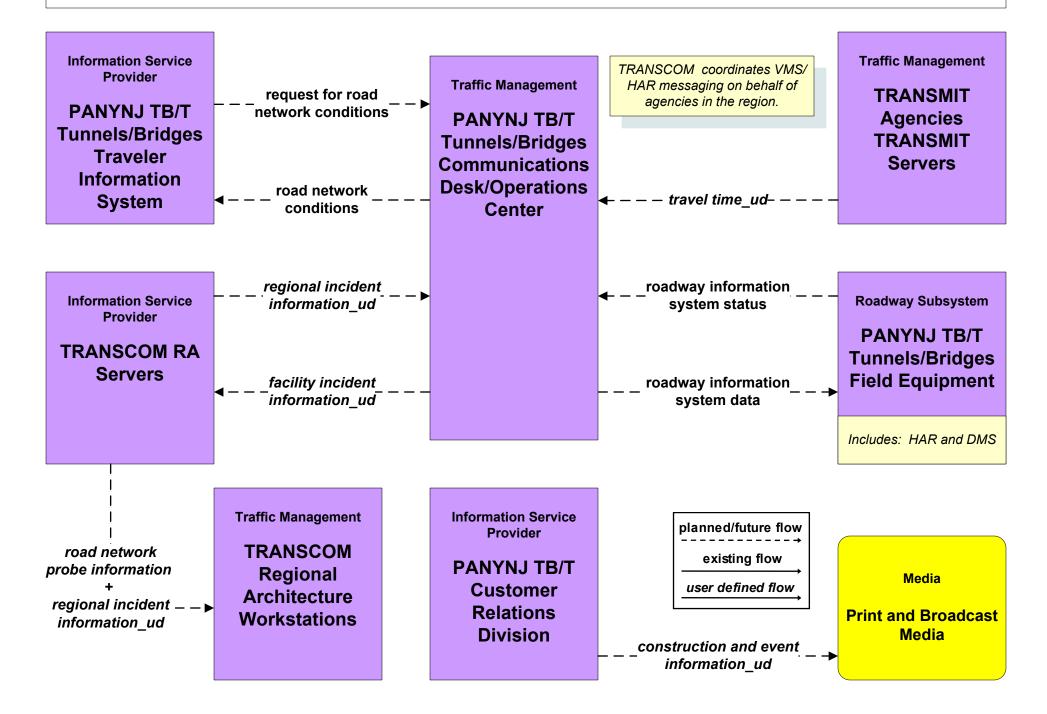

planned/future flow existing flow <u>user defined flow</u> The PANYNJ Traveler Information Systems ITS element above represents the PANYNJ main web page which acts as a gateway to the other department's traveler information web sites. Conceptually, this represents a single point of entry for customers to PA department systems.

# ATIS2 - Interactive Traveler Information PANYNJ Bus Terminals/Stations Traveler Information Systems





# ATIS2 - Interactive Traveler Information PANYNJ Tunnels/Bridges Traveler Information Systems

















# ATMS04 - Freeway Control PANYNJ Bus Terminal



## ATMS06 - Traffic Information Dissemination PANYNJ Tunnels/Bridges



### ATMS06 - Traffic Information Dissemination PANYNJ Bus Terminals/Stations



## ATMS07 - Regional Traffic Control TRANSCOM Operations Information Center



# ATMS08 - Incident Management PANYNJ Tunnels/Bridges



# ATMS08 - Incident Management New York City Joint TMC to PANYNJ TB&T Tunnels/Bridges



# ATMS08 - Incident Management TRANSCOM OIC (2 of 3)



user defined flow

# ATMS08 - Incident Management Amber Alert





## ATMS18 - Reversible Lane Management PANYNJ Tunnels/Bridges







Currently, only overheight.

planned/future flow \_\_\_\_\_\_ existing flow user defined flow







planned/future flow existing flow user defined flow

## MC06 - Winter Maintenance PANYNJ Tunnels/Bridges





## MC06 - Winter Maintenance TRANSCOM



MC07 - Roadway Maintenance and Construction TRANS