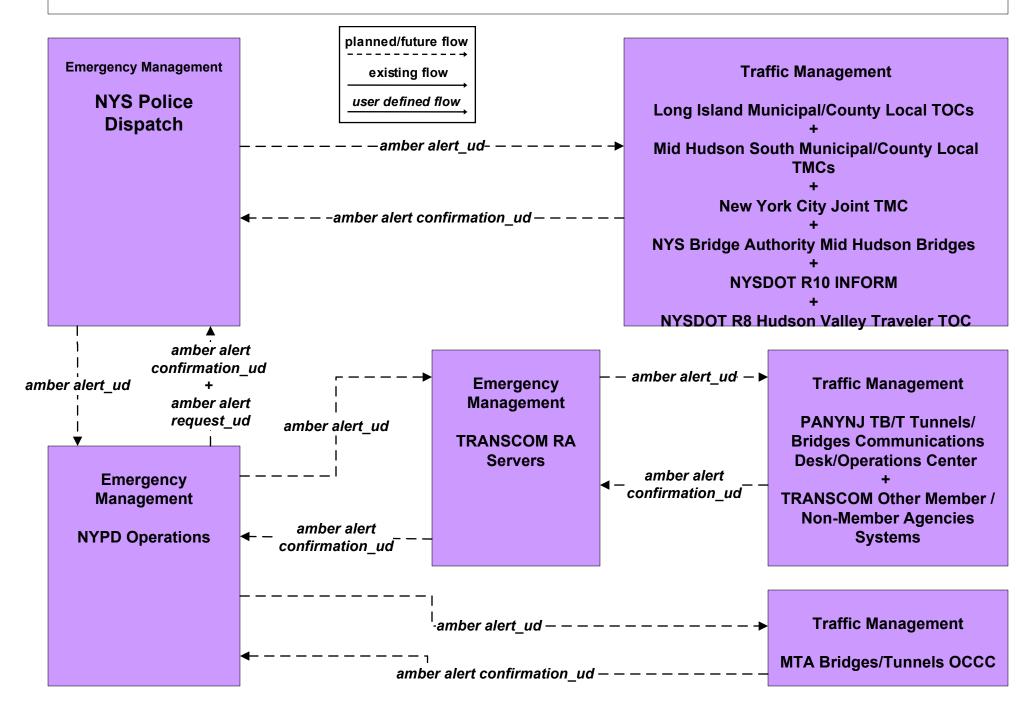

stomers to PA department systems.

# ATIS2 - Interactive Traveler Information PANYNJ Bus Terminals/Stations Traveler Information Systems





# ATIS2 - Interactive Traveler Information PANYNJ Tunnels/Bridges Traveler Information Systems

















# ATMS04 - Freeway Control PANYNJ Bus Terminal



## ATMS06 - Traffic Information Dissemination PANYNJ Tunnels/Bridges



### ATMS06 - Traffic Information Dissemination PANYNJ Bus Terminals/Stations



## ATMS07 - Regional Traffic Control TRANSCOM Operations Information Center



# ATMS08 - Incident Management PANYNJ Tunnels/Bridges



# ATMS08 - Incident Management New York City Joint TMC to PANYNJ TB&T Tunnels/Bridges



# ATMS08 - Incident Management TRANSCOM OIC (2 of 3)



user defined flow

# ATMS08 - Incident Management Amber Alert





## ATMS18 - Reversible Lane Management PANYNJ Tunnels/Bridges







Currently, only overheight.

planned/future flow \_\_\_\_\_\_ existing flow user defined flow







planned/future flow existing flow user defined flow

## MC06 - Winter Maintenance PANYNJ Tunnels/Bridges





## MC06 - Winter Maintenance TRANSCOM



MC07 - Roadway Maintenance and Construction TRANSCOM



user defined flow

## MC08 - Workzone Management TRANSCOM



# MC10 - Maintenance and Construction Activity Coordination TRANSCOM



\_\_\_\_\_

user defined flow