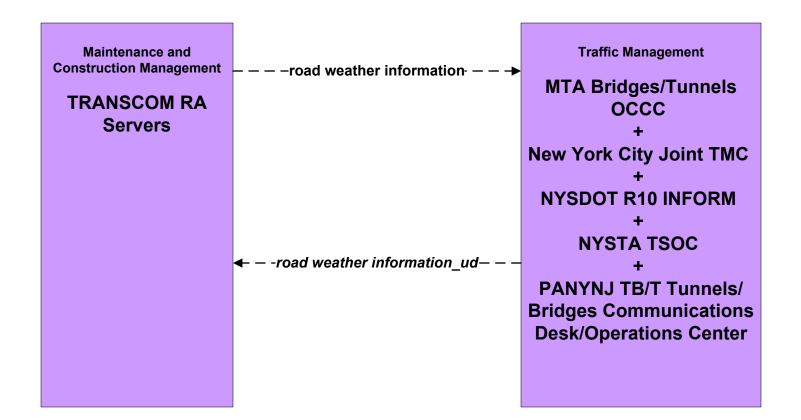

## MC06 - Winter Maintenance TRANSCOM

MC07 - Roadway Maintenance and Construction TRANSCOM

user defined flow