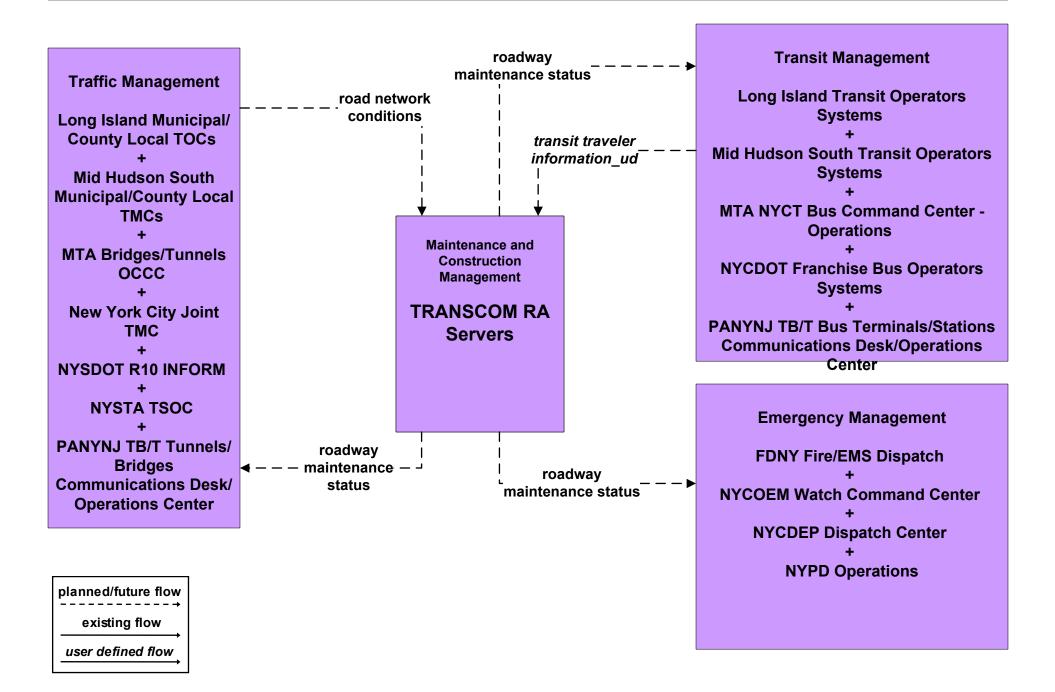

# MC10 - Maintenance and Construction Activity Coordination TRANSCOM

\_\_\_\_\_

user defined flow