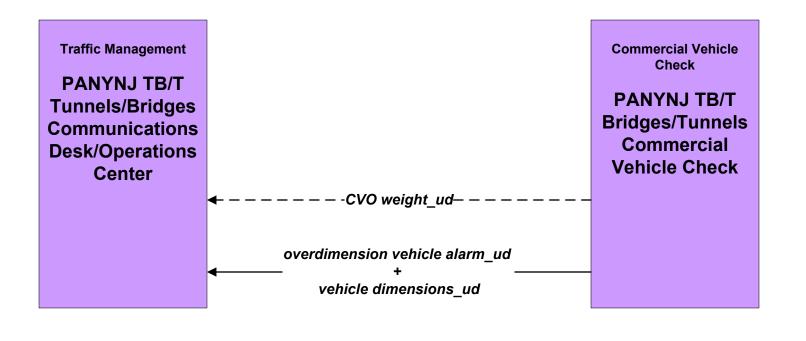

mation PANYNJ Bus Terminals/Stations Traveler Information Systems





# ATIS2 - Interactive Traveler Information PANYNJ Tunnels/Bridges Traveler Information Systems

















# ATMS04 - Freeway Control PANYNJ Bus Terminal



## ATMS06 - Traffic Information Dissemination PANYNJ Tunnels/Bridges



### ATMS06 - Traffic Information Dissemination PANYNJ Bus Terminals/Stations



## ATMS07 - Regional Traffic Control TRANSCOM Operations Information Center



# ATMS08 - Incident Management PANYNJ Tunnels/Bridges



# ATMS08 - Incident Management New York City Joint TMC to PANYNJ TB&T Tunnels/Bridges



# ATMS08 - Incident Management TRANSCOM OIC (2 of 3)



user defined flow

# ATMS08 - Incident Management Amber Alert





## ATMS18 - Reversible Lane Management PANYNJ Tunnels/Bridges







Currently, only overheight.

planned/future flow \_\_\_\_\_\_ existing flow user defined flow







planned/future flow existing flow user defined flow

## MC06 - Winter Maintenance PANYNJ Tunnels/Bridges





## MC06 - Winter Maintenance TRANSCOM



MC07 - Roadway Maintenance and Construction TRANSCOM



user defined flow

## MC08 - Workzone Management TRANSCOM



# MC10 - Maintenance and Construction Activity Coordination TRANSCOM



\_\_\_\_\_

user defined flow