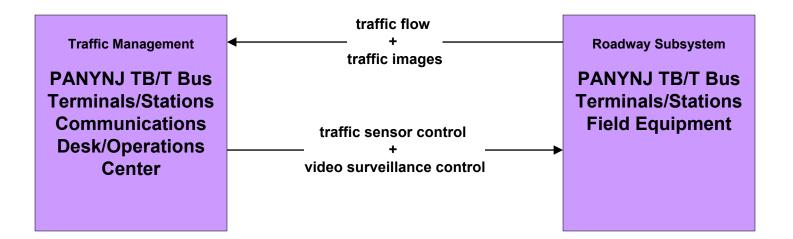

planned/future flow existing flow <u>user defined flow</u> The PANYNJ Traveler Information Systems ITS element above represents the PANYNJ main web page which acts as a gateway to the other department's traveler information web sites. Conceptually, this represents a single point of entry for customers to PA department systems.

# ATIS2 - Interactive Traveler Information PANYNJ Bus Terminals/Stations Traveler Information Systems





# ATIS2 - Interactive Traveler Information PANYNJ Tunnels/Bridges Traveler Information Systems

















# ATMS04 - Freeway Control PANYNJ Bus Terminal



## ATMS06 - Traffic Information Dissemination PANYNJ Tunnels/Bridges



### ATMS06 - Traffic Information Dissemination PANYNJ Bus Terminals/Stations



## ATMS07 - Regional Traffic Control TRANSCOM Operations Information Center



# ATMS08 - Incident Management PANYNJ Tunnels/Bridges



# ATMS08 - Incident Management New York City Joint TMC to PANYNJ TB&T Tunnels/Bridges



# ATMS08 - Incident Management TRANSCOM OIC (2 of 3)



user defined flow

# ATMS08 - Incident Management Amber Alert





## ATMS18 - Reversible Lane Management PANYNJ Tunnels/Bridges







Currently, only overheight.

planned/future flow \_\_\_\_\_\_ existing flow user defined flow







planned/future flow existing flow user defined flow

## MC06 - Winter Ma