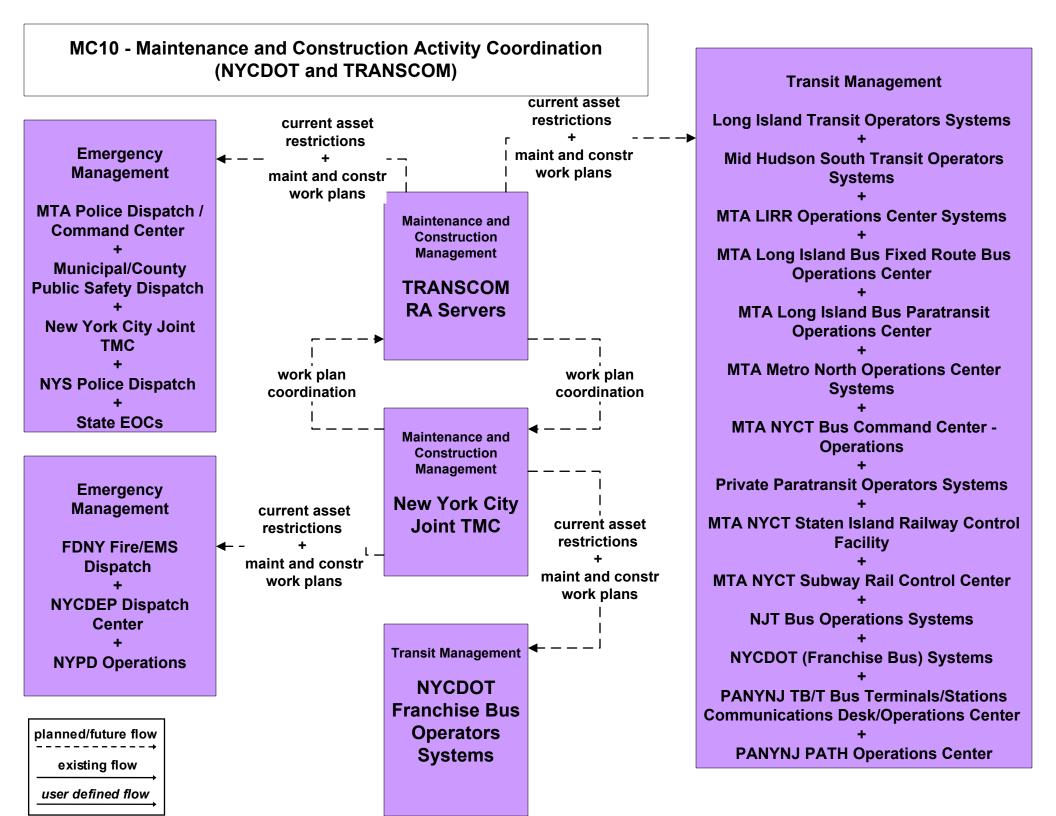

# MC10 - Maintenance and Construction Activity Coordination TRANSCOM

\_\_\_\_\_

user defined flow