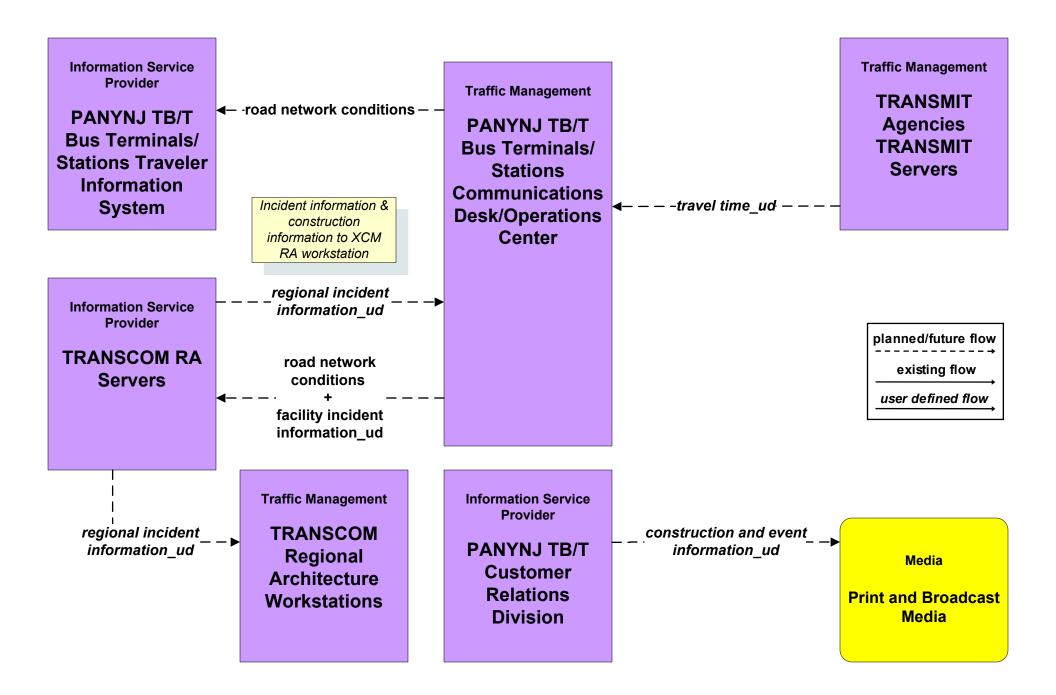

planned/future flow existing flow <u>user defined flow</u> The PANYNJ Traveler Information Systems ITS element above represents the PANYNJ main web page which acts as a gateway to the other department's traveler information web sites. Conceptually, this represents a single point of entry for customers to PA department systems.

# ATIS2 - Interactive Traveler Information PANYNJ Bus Terminals/Stations Traveler Information Systems





# ATIS2 - Interactive Traveler Information PANYNJ Tunnels/Bridges Traveler Information Systems

















# ATMS04 - Freeway Control PANYNJ Bus Terminal



## ATMS06 - Traffic Information Dissemination PANYNJ Tunnels/Bridges



### ATMS06 - Traffic Information Dissemination PANYNJ Bus Terminals/Stations



## ATMS07 - Regional Traffic Control TRANSCOM Operations Information Center



# ATMS08 - Incident Management PANYNJ Tunnels/Bridges



# ATMS08 - Incident Management New York City Joint TMC to PANYNJ TB&T Tunnels/Bridges



# ATMS08 - Incident Management TRANSCOM OIC (2 of 3)



user defined flow

# ATMS08 - Incident Management Amber Alert





## ATMS18 - Reversible Lane Management PANYNJ Tunnels/Bridges







Currently, only overheight.

planned/future flow \_\_\_\_\_\_ existing flow user defined flow







planned/future flow existing flow user defined flow

## MC06 - Winter Maintenance PANYNJ Tunnels/Bridges





## MC06 - Winter Maintenance TRANSCOM



MC07 - Roadway Maintenance and Construction TRANSCOM



user defined flow

## MC08 - Workzone Management TRANSCOM



# MC10 - Mai