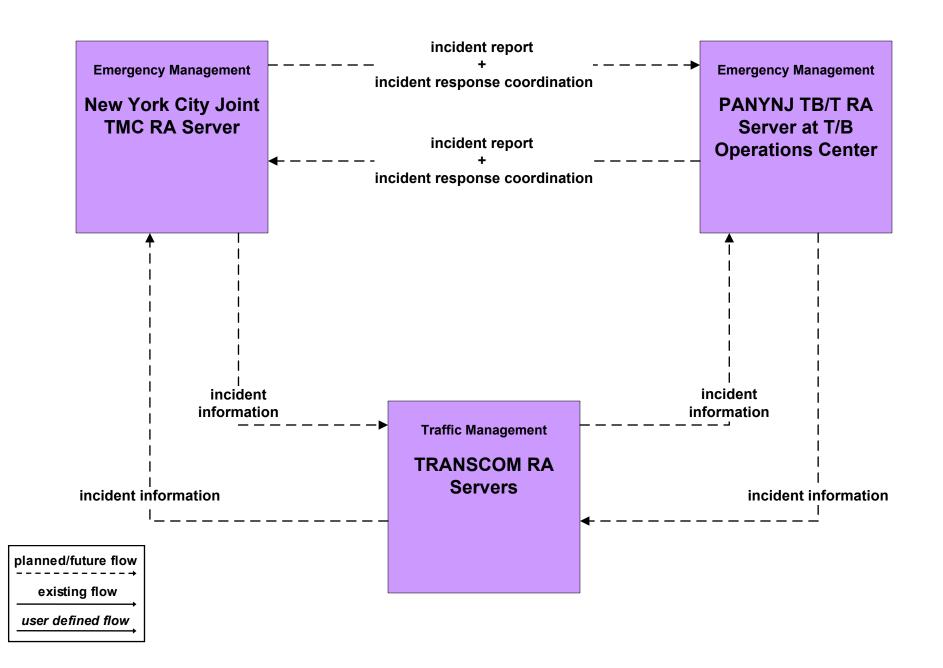

# ATMS08 - Incident Management New York City Joint TMC to PANYNJ TB&T Tunnels/Bridges