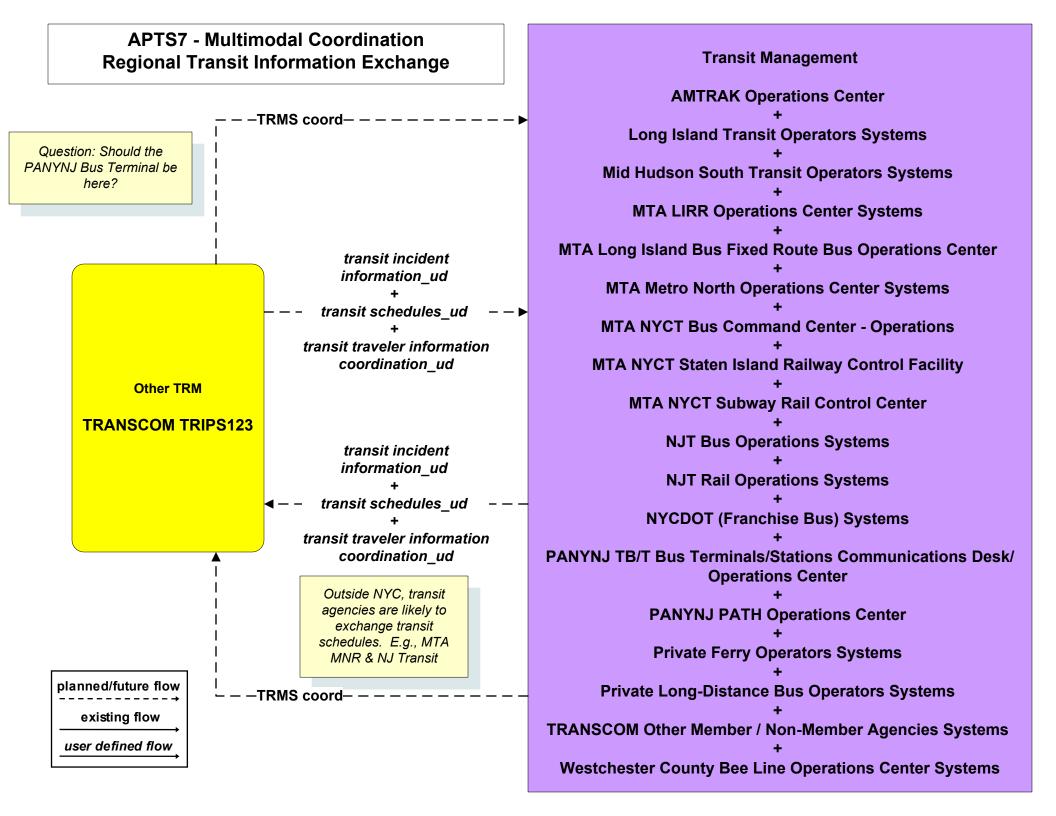

planned/future flow existing flow <u>user defined flow</u> The PANYNJ Traveler Information Systems ITS element above represents the PANYNJ main web page which acts as a gateway to the other department's traveler information web sites. Conceptually, this represents a single point of entry for customers to PA department systems.

# ATIS2 - Interactive Traveler Information PANYNJ Bus Terminals/Stations Traveler Information Systems





# ATIS2 - Interactive Traveler Information PANYNJ Tunnels/Bridges Traveler Information Systems

















# ATMS04 - Freeway Control PANYNJ Bus Terminal



## ATMS06 - Traffic Information Dissemination PANYNJ Tunnels/Bridges



### ATMS06 - Traffic Information Dissemination PANYNJ Bus Terminals/Stations



## ATMS07 - Regional Traffic Control TRANSCOM