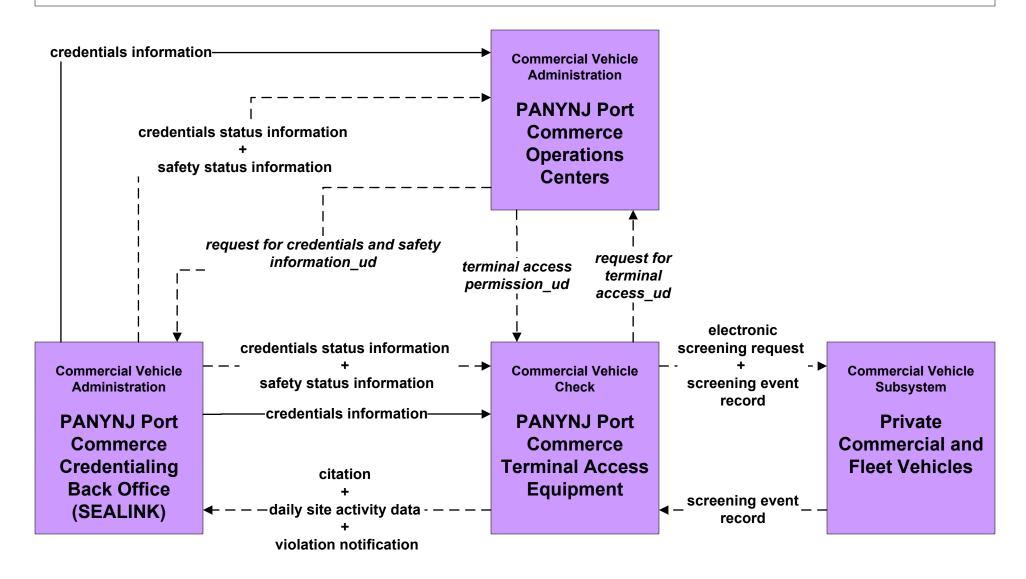

#### CVO03 - Electronic Clearance PANYNJ Port Commerce

planned/future flow
----existing flow
user defined flow