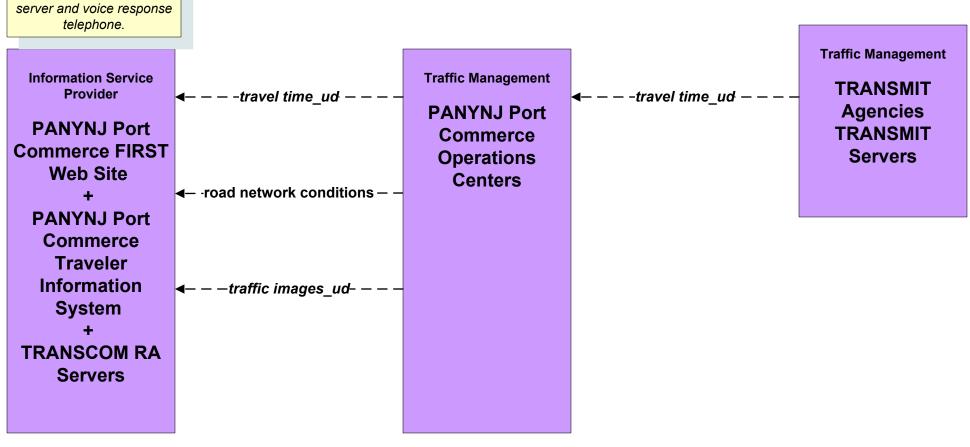

### ATMS06 - Traffic Information Dissemination PANYNJ Port Commerce

Traveler Information Systems include web server and voice response telephone.