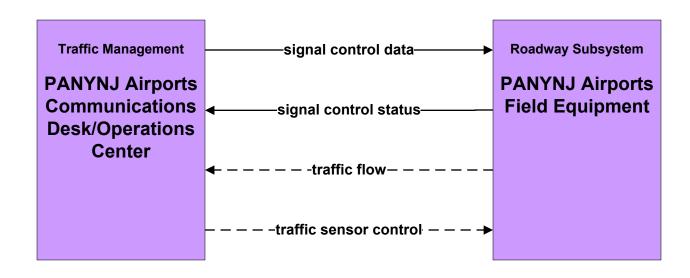

# ATMS03 - Surface Street Control PANYNJ Airports and Port Commerce

traffic flow information includes traffic conditions, e.g. queues.

planned/future flow
----existing flow

user defined flow