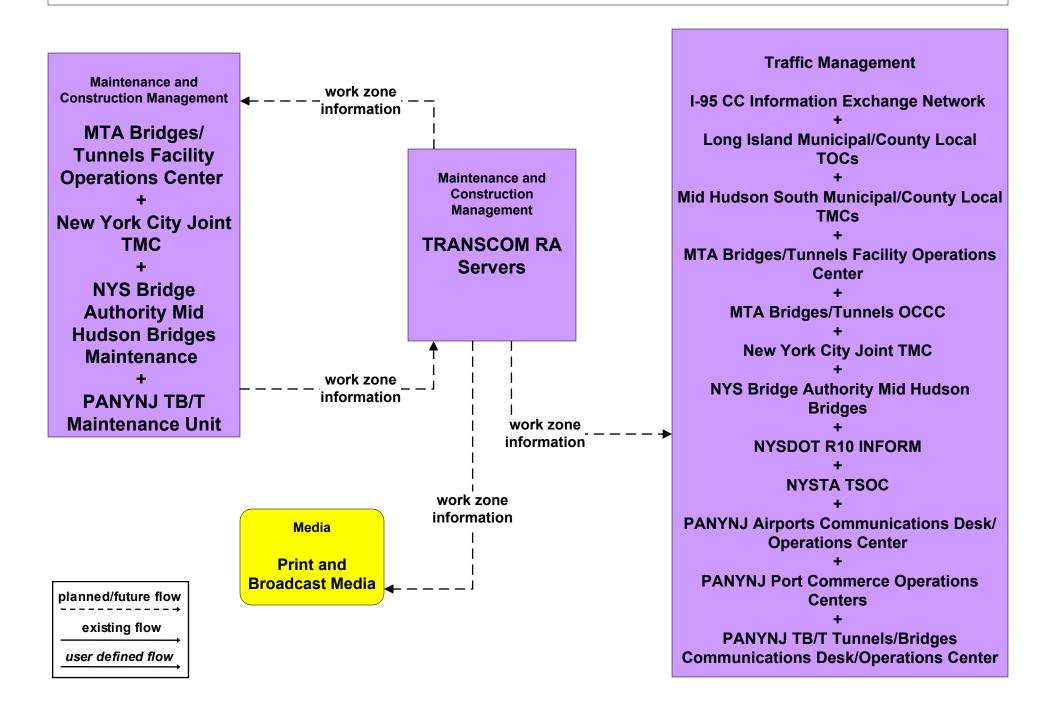

mmerce FIRST (Freight Information for Real-Time System for Transport)



# ATMS03 - Surface Street Control PANYNJ Airports and Port Commerce



traffic flow information includes traffic conditions, e.g. queues.



planned/future flow
----existing flow

user defined flow

### ATMS06 - Traffic Information Dissemination PANYNJ Port Commerce

Traveler Information Systems include web server and voice response telephone.



### CVO02 - Freight Administration PANYNJ Port Commerce CARGO\*MATE



planned/future flow
----existing flow

user defined flow

CARGO\*MATE Web Site is not public accessible.

#### CVO03 - Electronic Clearance PANYNJ Port Commerce



planned/future flow
----existing flow
user defined flow

#### CVO10 - HAZMAT PANYNJ Port Commerce



#### MC08 - Workzone Management TRANSCOM



#### MC10 - Maintenance and Construction Activity Coordination TRANSCOM





#### **Traffic Management** I-95 CC Information Exchange Network **Long Island Municipal/County Local TOCs** Mid Hudson South Municipal/County Local **TMCs** MTA Bridges/Tunnels Facility Operations Center **MTA Bridges/Tunnels OCCC New York City Joint TMC NYS Bridge Authority Mid Hudson Bridges NYSDOT R10 INFORM NYSTA TSOC PANYNJ Airports Communications Desk/ Operations Center PANYNJ Port Commerce Operations Centers PANYNJ TB/T Tunnels/Bridges Communications Desk/Operations Center**

planned/future flow
----existing flow
user defined flow