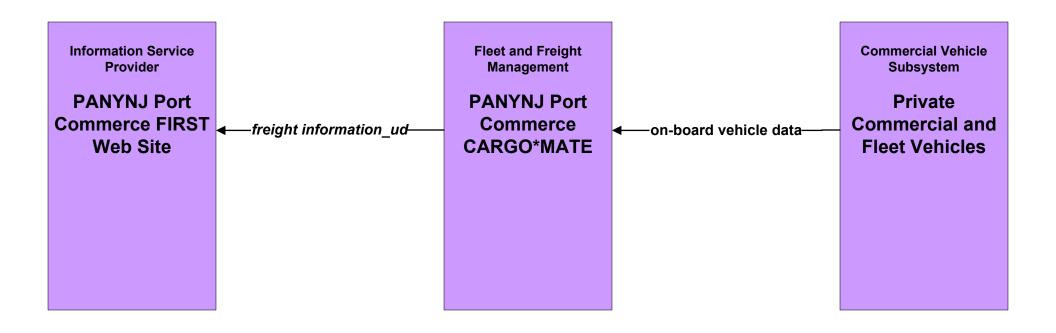

### CVO02 - Freight Administration PANYNJ Port Commerce CARGO\*MATE

planned/future flow
----existing flow

user defined flow

CARGO\*MATE Web Site is not public accessible.