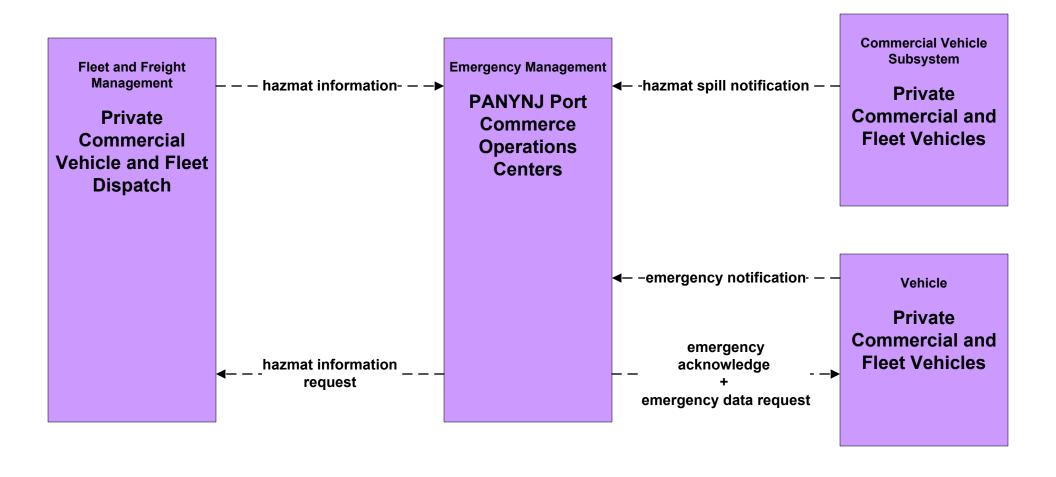

# ATMS02 - Probe Surveillance PANYNJ Port Commerce FIRST (Freight Information for Real-Time System for Transport)



# ATMS03 - Surface Street Control PANYNJ Airports and Port Commerce



traffic flow information includes traffic conditions, e.g. queues.



planned/future flow
----existing flow

user defined flow

### ATMS06 - Traffic Information Dissemination PANYNJ Port Commerce

Traveler Information Systems include web server and voice response telephone.



### CVO02 - Freight Administration PANYNJ Port Commerce CARGO\*MATE



planned/future flow
----existing flow

user defined flow

CARGO\*MATE Web Site is not public accessible.

#### CVO03 - Electronic Clearance PANYNJ Port Commerce



planned/future flow
----existing flow
user defined flow

#### CVO10 - HAZMAT PANYNJ Port Commerce



#### MC08 - Workzone Management TRANSCOM



#### MC10 - Maintenance and Construction Activity Coordination TRANSCOM





#### **Traffic Management** I-95 CC Information Exchange Network **Long Island Municipal/County Local TOCs** Mid Hudson South Municipal/County Local **TMCs** MTA Bridges/Tunnels Facility Operations Center **MTA Bridges/Tunnels OCCC New York City Joint TMC NYS Bridge Authority Mid Hudson Bridges NYSDOT R10 INFORM NYSTA TSOC PANYNJ Airports Communications Desk/ Operations Center PANYNJ Port Commerce Operations Centers PANYNJ TB/T Tunnels/Bridges Communications Desk/Operations Center**

planned/future flow
----existing flow
user defined flow