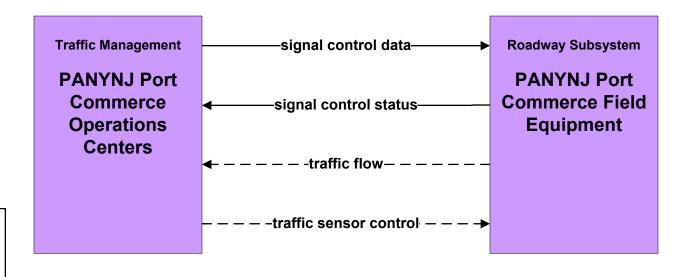

# ATMS03 - Surface Street Control PANYNJ Airports and Port Commerce

traffic flow information includes traffic conditions, e.g. queues.

planned/future flow
----existing flow

user defined flow