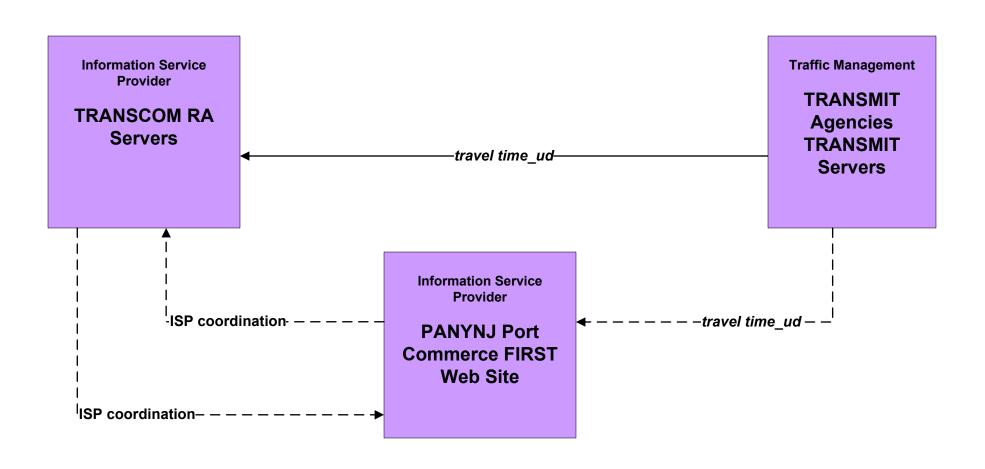

### ATMS06 - Traffic Information Dissemination PANYNJ Port Commerce

Traveler Information Systems include web server and voice response telephone.