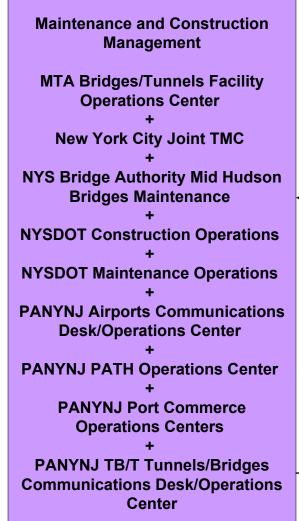

ATMS03 - Surface Street Control PANYNJ Airports and Port Commerce



traffic flow information includes traffic conditions, e.g. queues.



planned/future flow
----existing flow

user defined flow

### ATMS06 - Traffic Information Dissemination PANYNJ Port Commerce

Traveler Information Systems include web server and voice response telephone.



### CVO02 - Freight Administration PANYNJ Port Commerce CARGO\*MATE



planned/future flow
----existing flow

user defined flow

CARGO\*MATE Web Site is not public accessible.

#### CVO03 - Electronic Clearance PANYNJ Port Commerce



planned/future flow
----existing flow
user defined flow

#### CVO10 - HAZMAT PANYNJ Port Commerce



#### MC08 - Workzone Management TRANSCOM



#### MC10 - Maintenance and Construction Activity Coordination TRANSCOM





#### **Traffic Management** I-95 CC Information Exchange Network **Long Island Municipal/County Local TOCs** Mid Hudson South Municipal/County Local **TMCs** MTA Bridges/Tunnels Facility Operations Center **MTA Bridges/Tunnels OCCC New York City Joint TMC NYS Bridge Authority Mid Hudson Bridges NYSDOT R10 INFORM NYSTA TSOC PANYNJ Airports Communications Desk/ Operations Center PANYNJ Port Commerce Operations Centers PANYNJ TB/T Tunnels/Bridges Communications Desk/Operations Center**

planned/future flow
----existing flow
user defined flow