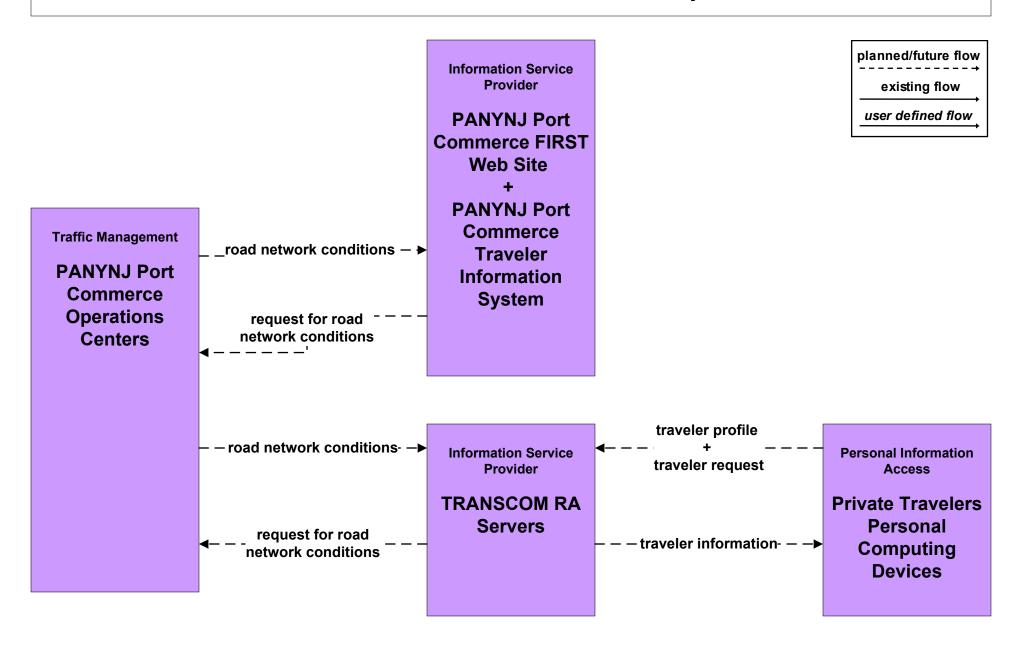

## ATIS2 - Interactive Traveler Information PANYNJ Port Commerce Traveler Information Systems