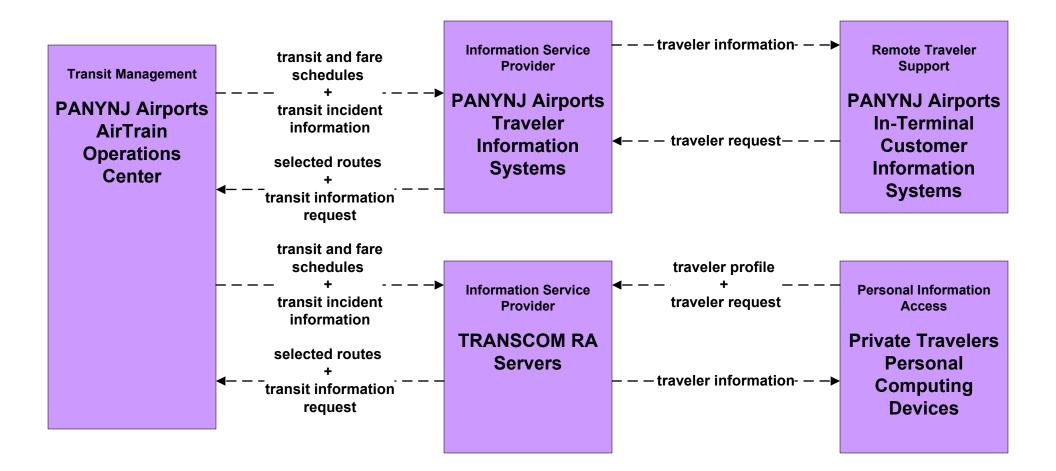

## ATIS2 - Interactive Traveler Information PANYNJ AirTrain Traveler Information Systems