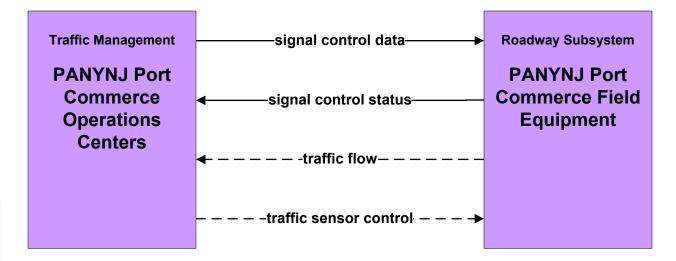

## ATMS01 - Network Surveillance PANYNJ Airports

Includes highway advisory telephone.

planned/future flow -----→ existing flow user defined flow