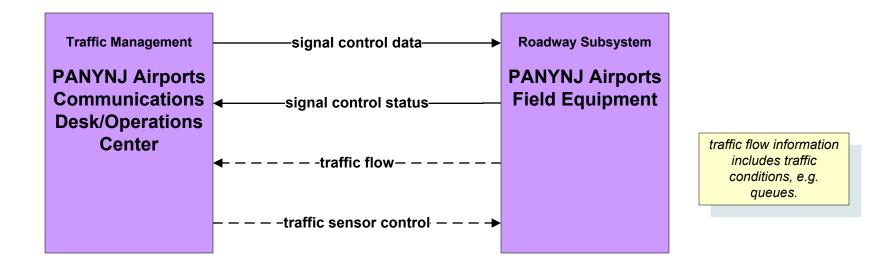

## ATMS01 - Network Surveillance PANYNJ Airports

Includes highway advisory telephone.

planned/future flow -----→ existing flow user defined flow