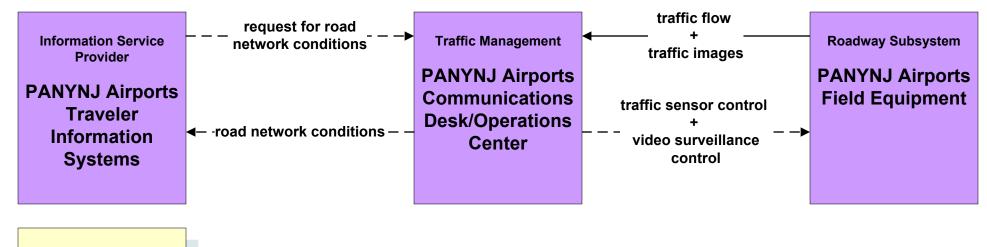

## ATMS01 - Network Surveillance PANYNJ Airports

Includes highway advisory telephone.

planned/future flow -----→ existing flow user defined flow