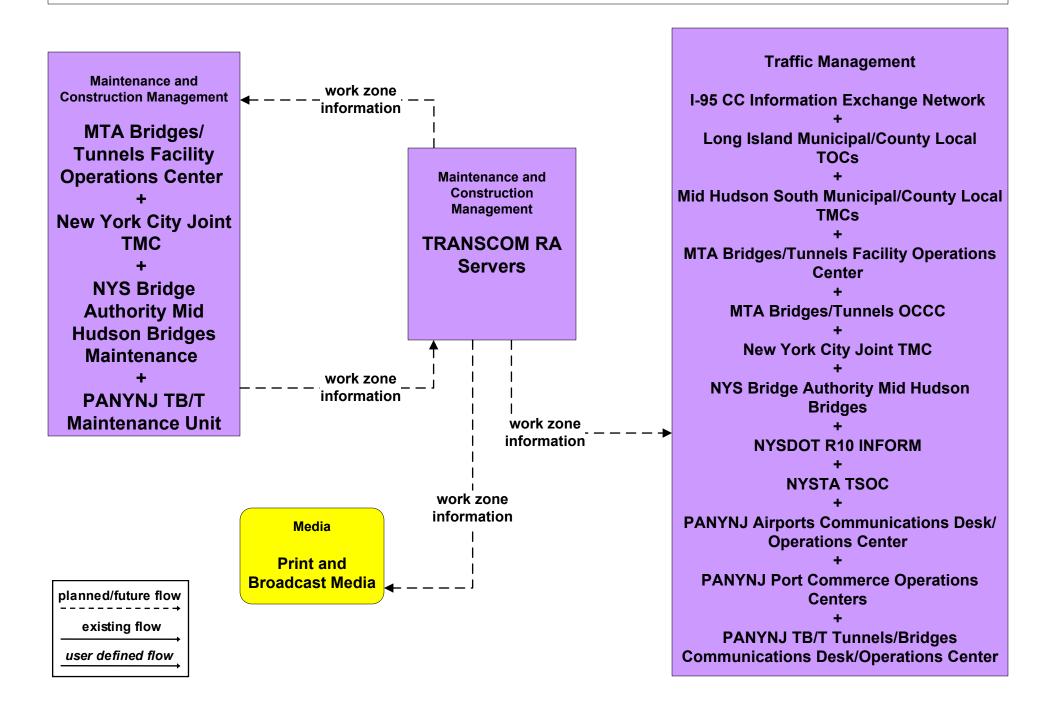

## MC08 - Workzone Management TRANSCOM

## MC10 - Maintenance and Construction Activity Coordination TRANSCOM

\_\_\_\_\_

user defined flow