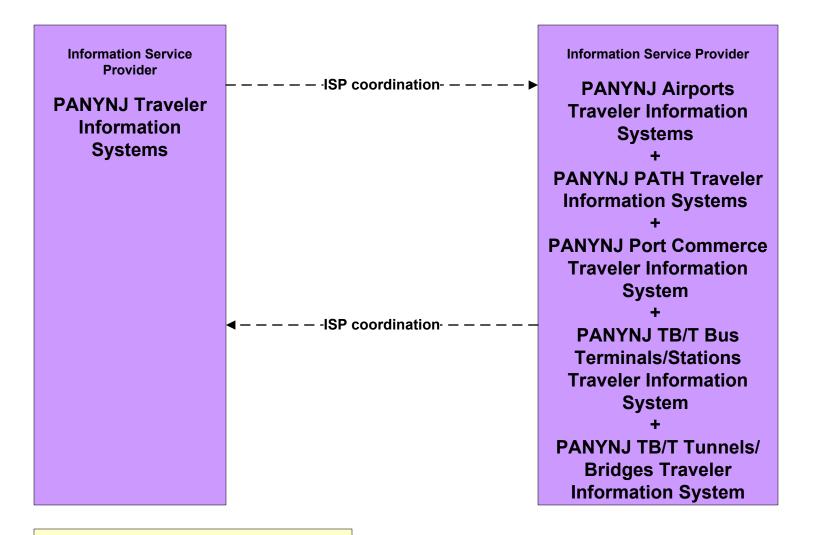

planned/future flow existing flow <u>user defined flow</u> The PANYNJ Traveler Information Systems ITS element above represents the PANYNJ main web page which acts as a gateway to the other department's traveler information web sites. Conceptually, this represents a single point of entry for customers to PA department systems.