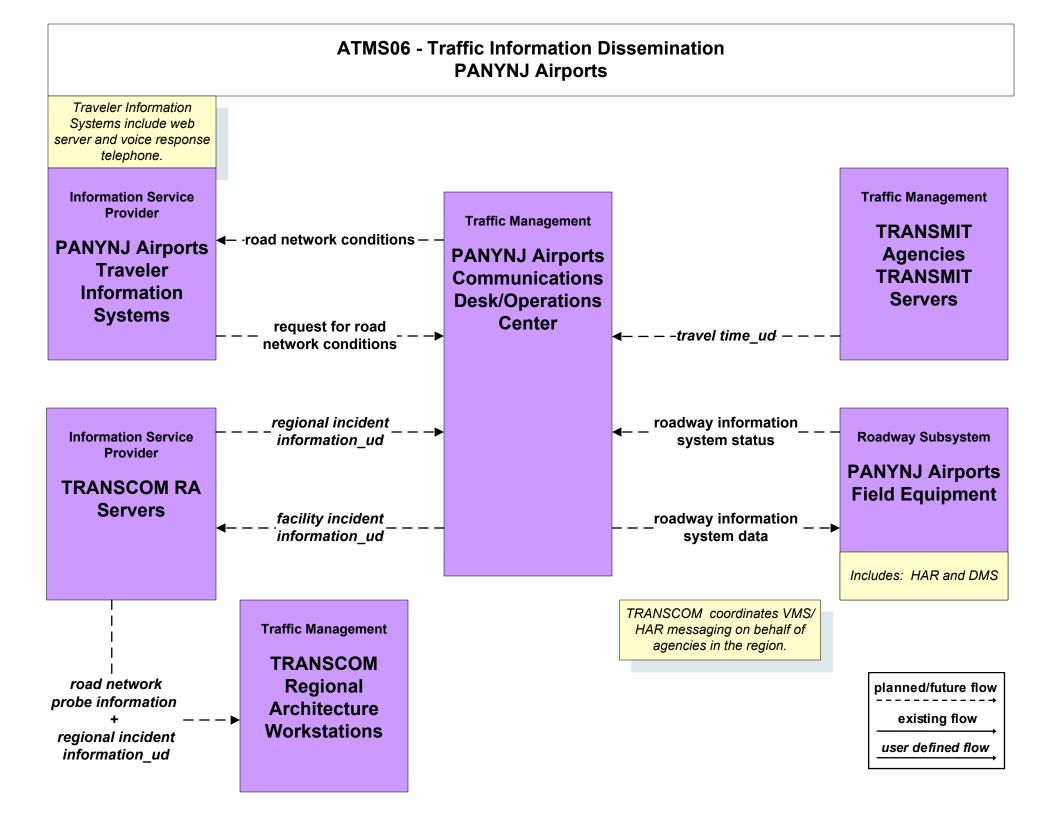

planned/future flow existing flow <u>user defined flow</u> The PANYNJ Traveler Information Systems ITS element above represents the PANYNJ main web page which acts as a gateway to the other department's traveler information web sites. Conceptually, this represents a single point of entry for customers to PA department systems.