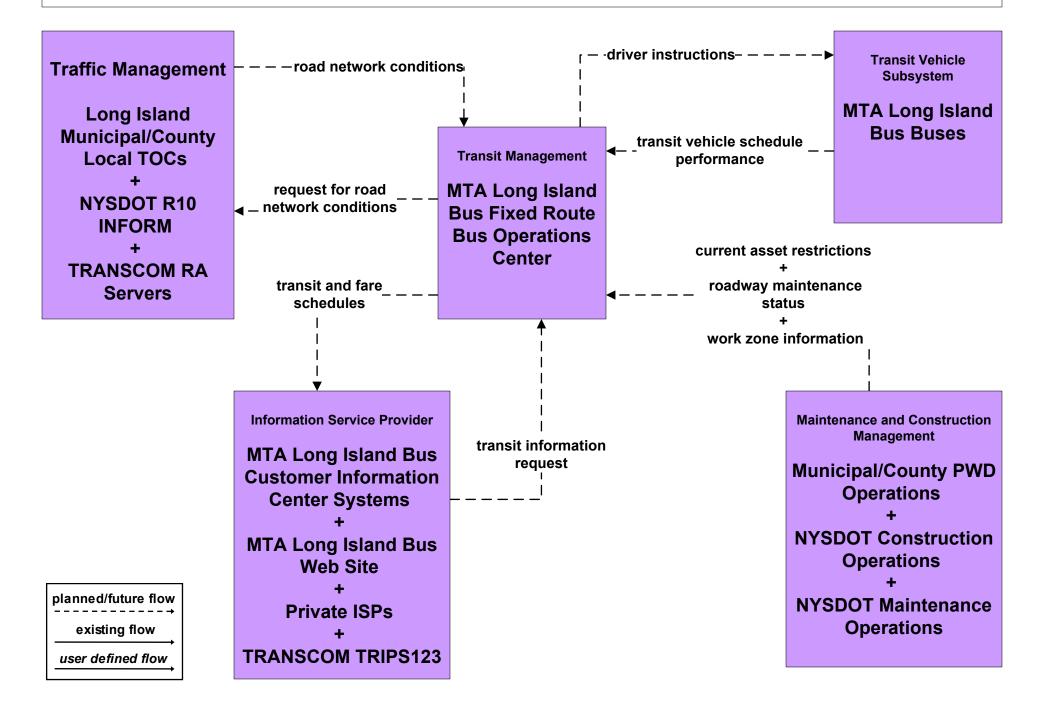

# AD1 - ITS Data Mart Long Island



# APTS2 - Transit Fixed-Route Operations MTA Long Island Bus



## APTS2 - Transit Fixed-Route Operations MTA Long Island Rail Road



### APTS2 - Transit Fixed-Route Operations Long Island Transit Operators Systems



### APTS2 - Transit Fixed-Route Operations Westchester County Bee Line



### APTS3 - Demand Response Transit Operations MTA Long Island Bus Paratransit



## APTS3 - Demand Response Transit Operations Long Island Transit Operators



## APTS7 - Multimodal Coordination MTA Long Island Bus



planned/future flow \_\_\_\_\_\_ existing flow \_\_\_\_\_\_ user defined flow



| planned/future flow |
|---------------------|
| existing flow       |
| user defined flow   |

## ATMS03 - Surface Street Control NYSDOT R10 INFORM / Long Island Municipal/County TMCs





planned/future flow existing flow user defined flow



#### ATMS07 - Regional