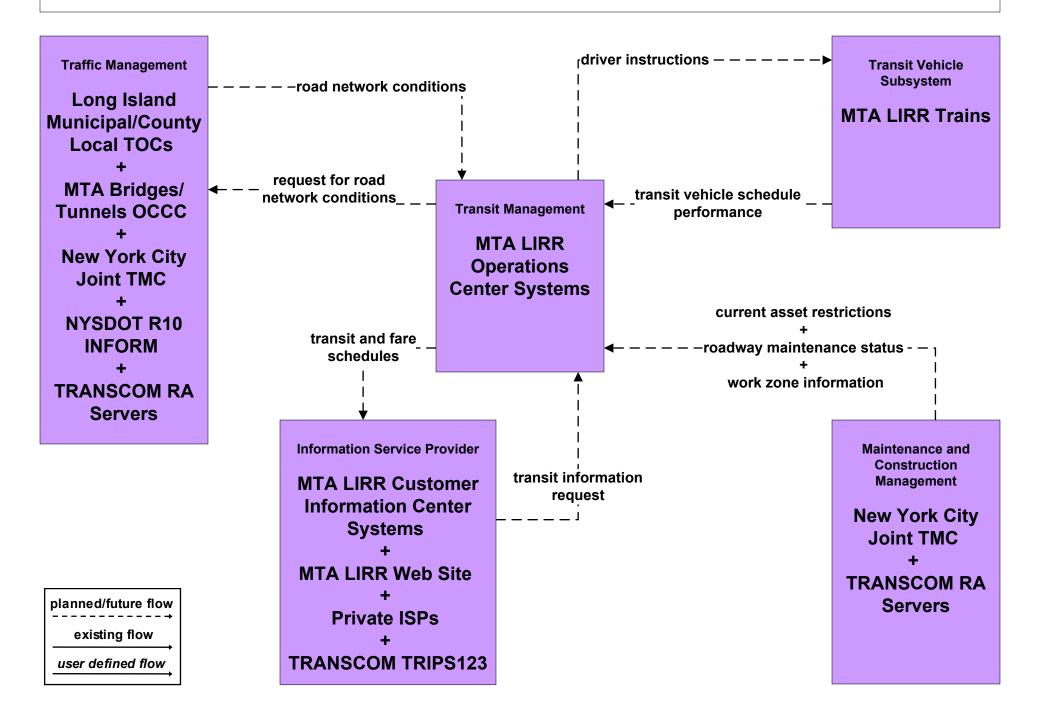

# AD1 - ITS Data Mart Long Island



# APTS2 - Transit Fixed-Route Operations MTA Long Island Bus



## APTS2 - Transit Fixed-Route Operations MTA Long Island Rail Road



### APTS2 - Transit Fixed-Route Operations Long Island Transit Operators Systems



### APTS2 - Transit Fixed-Route Operations Westchester County Bee Line



### APTS3 - Demand Response Transit Operations MTA Long Island Bus Paratransit



## APTS3 - Demand Response Transit Operations Long Island Transit Operators



## APTS7 - Multimodal Coordination MTA Long Island Bus



planned/future flow \_\_\_\_\_\_ existing flow \_\_\_\_\_\_ user defined flow



| planned/future flow |
|---------------------|
| existing flow       |
| user defined flow   |

## ATMS03 - Surface Street Control NYSDOT R10 INFORM / Long Island Municipal/County TMCs





planned/future flow existing flow user defined flow



#### ATMS07 - Regional Traffic Control Long Island Municipal/County TMCs



## ATMS07 - Region