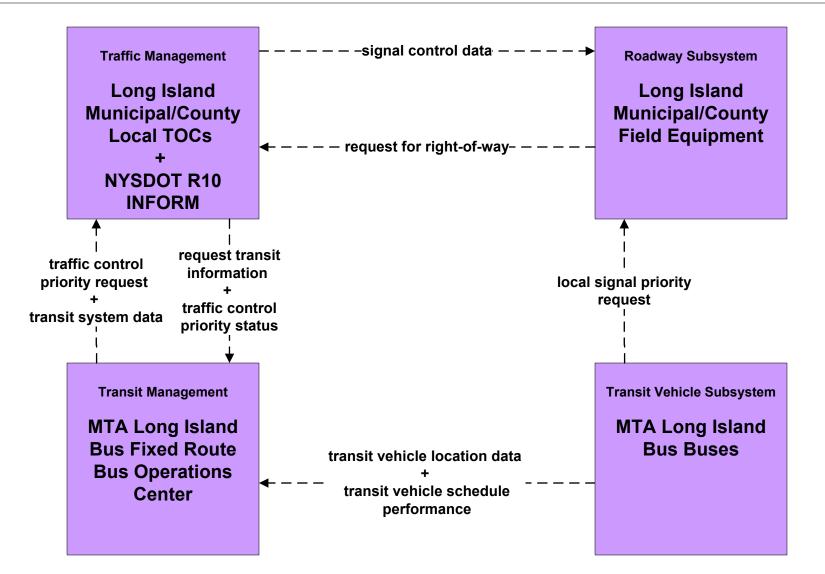

## ATMS03 - Surface Street Control NYSDOT R10 INFORM / Long Island Municipal/County TMCs

planned/future flow existing flow user defined flow