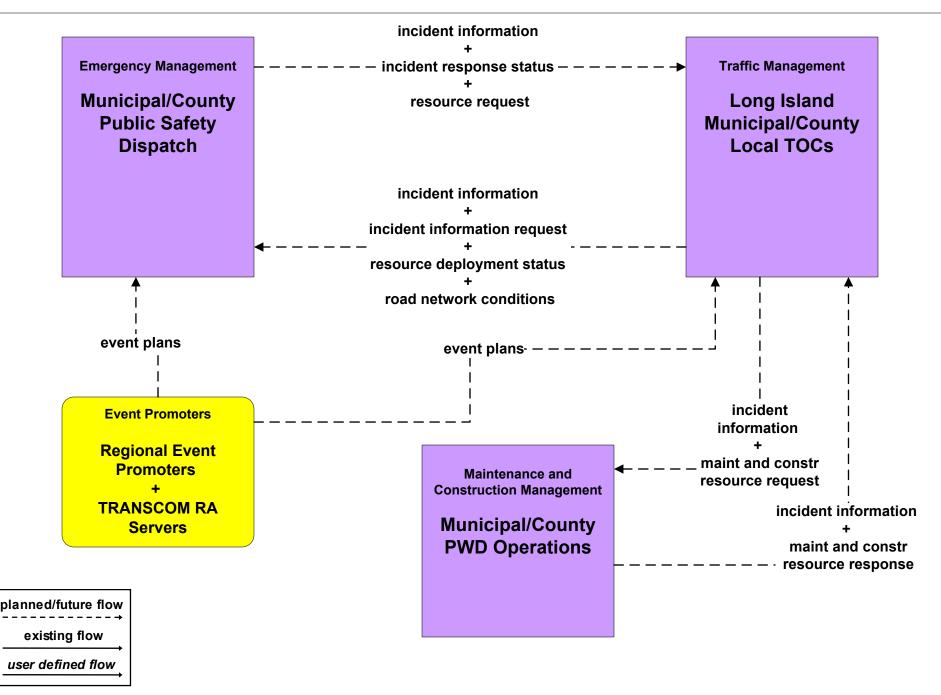

Response Transit Operations Long Island Transit Operators



## APTS7 - Multimodal Coordination MTA Long Island Bus



planned/future flow \_\_\_\_\_\_ existing flow \_\_\_\_\_\_ user defined flow



| planned/future flow |
|---------------------|
| existing flow       |
| user defined flow   |

## ATMS03 - Surface Street Control NYSDOT R10 INFORM / Long Island Municipal/County TMCs





planned/future flow existing flow user defined flow



#### ATMS07 - Regional Traffic Control Long Island Municipal/County TMCs



## ATMS07 - Regional Traffic Control New York City Joint TMC (2 of 2)



### ATMS07 - Regional Traffic Control NYSDOT R10 INFORM



### ATMS07 - Regional Traffic Control TRANSCOM Operations Information Center



# ATMS08 - Incident Management Long Island Municipal/County TMCs



## ATMS08 - Incident Management Amber Alert



### ATMS13 - Standard Railroad Crossing Long Island TMCs and Rail Operators



### ATMS14 - Advanced Railroad Crossing Long Island Municipal/County TMCs and Rail Operators



### ATMS15 - Railroad Operations Coordination Long Island and Mid Hudson South Municipal/County TMCs



planned/future flow -----→ existing flow

user defined flow



MC04 - Weather Information Processing and Distribution Long Island and Mid Hudson Valley South Municipal/County TMCs



## MC06 - Winter Maintenance Municipal/County PWD Operations (1 of 2)



user defined flow

#### MC06 - Winter Maintenance TRANSCOM



#### MC07 - Roadway Maintenance and Construction Municipal/County PWD Operations



existing flow user defined flow MC07 - Roadway Maintenance and Constru