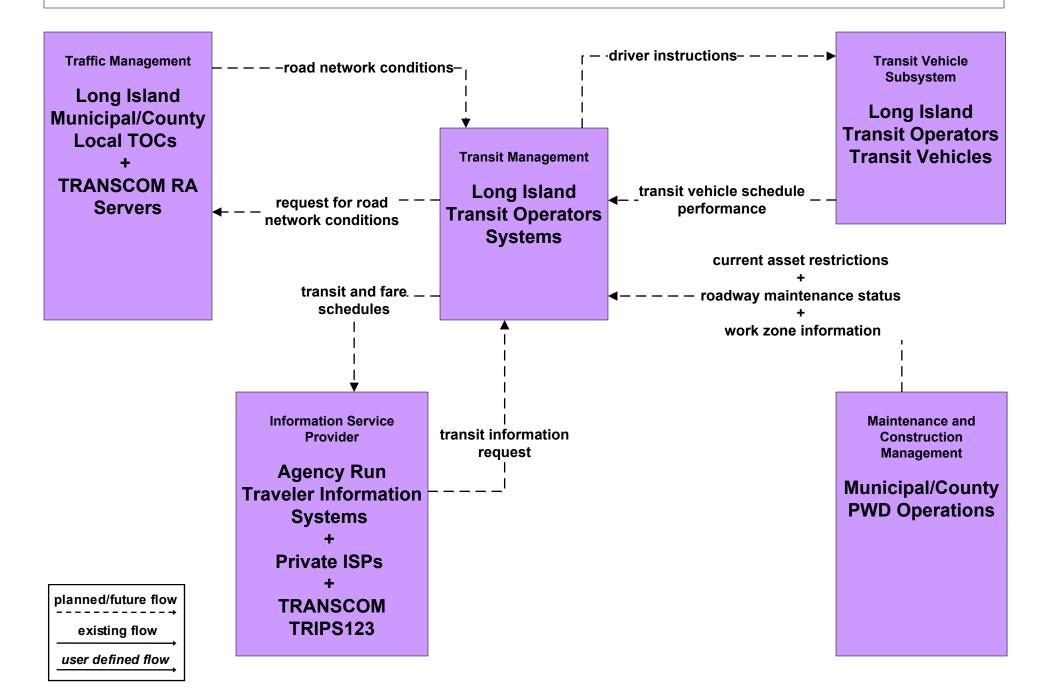

### APTS2 - Transit Fixed-Route Operations Long Island Transit Operators Systems