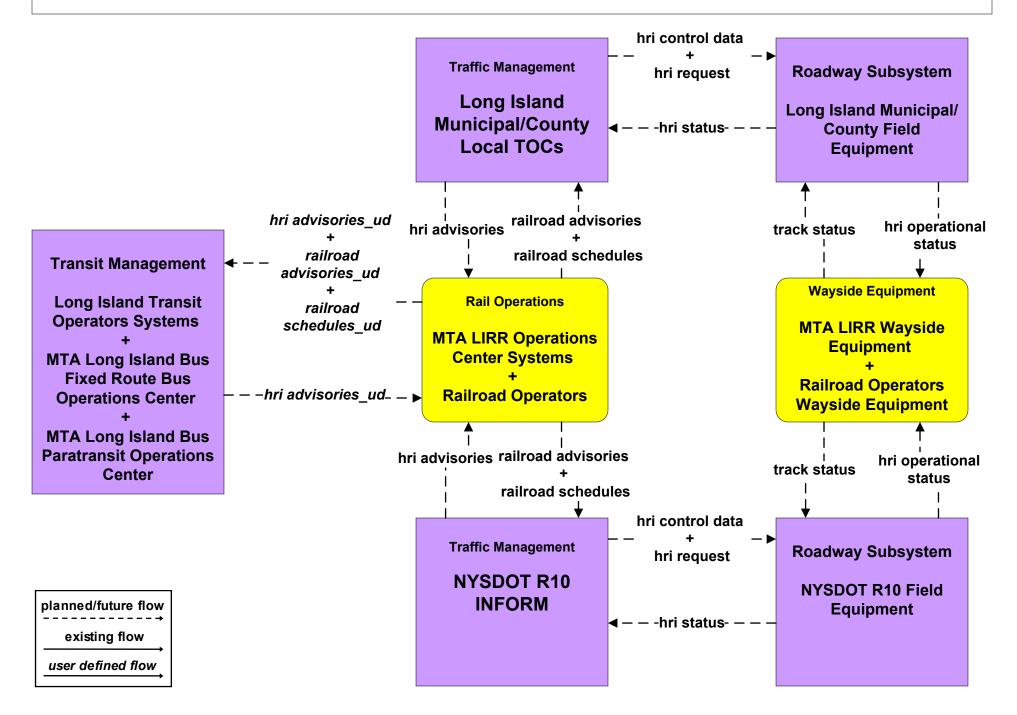

/future flow \_\_\_\_\_\_ existing flow \_\_\_\_\_\_ user defined flow



| planned/future flow |
|---------------------|
| existing flow       |
| user defined flow   |

## ATMS03 - Surface Street Control NYSDOT R10 INFORM / Long Island Municipal/County TMCs





planned/future flow existing flow user defined flow



#### ATMS07 - Regional Traffic Control Long Island Municipal/County TMCs



## ATMS07 - Regional Traffic Control New York City Joint TMC (2 of 2)



### ATMS07 - Regional Traffic Control NYSDOT R10 INFORM



### ATMS07 - Regional Traffic Control TRANSCOM Operations Information Center



# ATMS08 - Incident Management Long Island Municipal/County TMCs



## ATMS08 - Incident Management Amber Alert



### ATMS13 - Standard Railroad Crossing Long Island TMCs and Rail Operators



### ATMS14 - Advanced Railroad Crossing Long Island Municipal/County TMCs and Rail Operators



### ATMS15 - Railroad Operations Coordination Long Island and Mid Hudson South Municipal/County TMCs



planned/future flow -----→ existing flow

user defined flow



MC04 - Weather Information Processing and Distribution Long Island and Mid Hudson Valley South Municipal/County TMCs



## MC06 - Winter Maintenance Municipal/County PWD Operations (1 of 2)



user defined flow

#### MC06 - Winter Maintenance TRANSCOM



#### MC07 - Roadway Maintenance and Construction Municipal/County PWD Operations



existing flow user defined flow MC07 - Roadway Maintenance and Construction TRANSCOM



user defined flow

### MC08 - Workzone Management TRANSCOM



## MC10 - Maintenance and Construction Activit