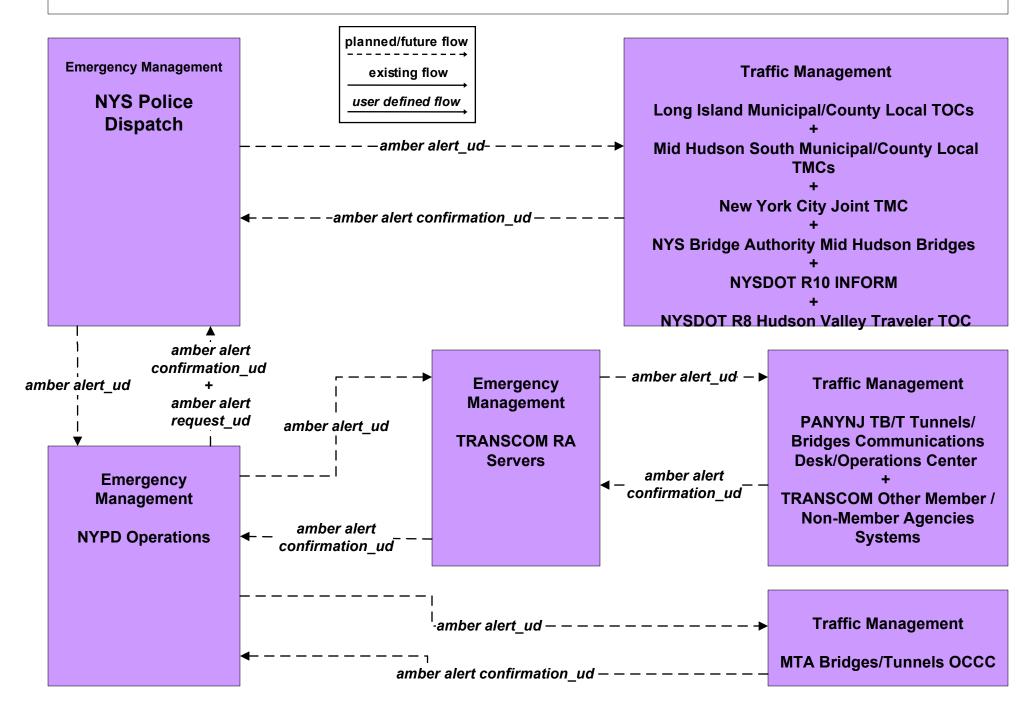

Operators



## APTS7 - Multimodal Coordination MTA Long Island Bus



planned/future flow \_\_\_\_\_\_ existing flow \_\_\_\_\_\_ user defined flow



| planned/future flow |
|---------------------|
| existing flow       |
| user defined flow   |

## ATMS03 - Surface Street Control NYSDOT R10 INFORM / Long Island Municipal/County TMCs





planned/future flow existing flow user defined flow



#### ATMS07 - Regional Traffic Control Long Island Municipal/County TMCs



## ATMS07 - Regional Traffic Control New York City Joint TMC (2 of 2)



### ATMS07 - Regional Traffic Control NYSDOT R10 INFORM



### ATMS07 - Regional Traffic Control TRANSCOM Operations Information Center



# ATMS08 - Incident Management Long Island Municipal/County TMCs



## ATMS08 - Incident Management Amber Alert



### ATMS13 - Standard Railroad Crossing Long Island TMCs and Rail Operators



### ATMS14 - Advanced Railroad Crossing Long Island Municipal/County TMCs and Rail Operators



### ATMS15 - Railroad Operations Coordination Long Island and Mid Hudson South Municipal/County TMCs



planned/future flow -----→ existing flow

user defined flow



MC04 - Weather Information Processing and Distribution Long Island and Mid Hudson Valley South Municipal/County TMCs



## MC06 - Winter Maintenance Municipal/County PWD Operations (1 of 2)



user defined flow

#### MC06 - Winter Maintenance TRANSCOM



#### MC07 - Roadway Maintenance and Construction Municipal/County PWD Operations



existing flow user defined flow MC07 - Roadway Maintenance and Construction TRANSCOM



user defined flow

### MC08 -