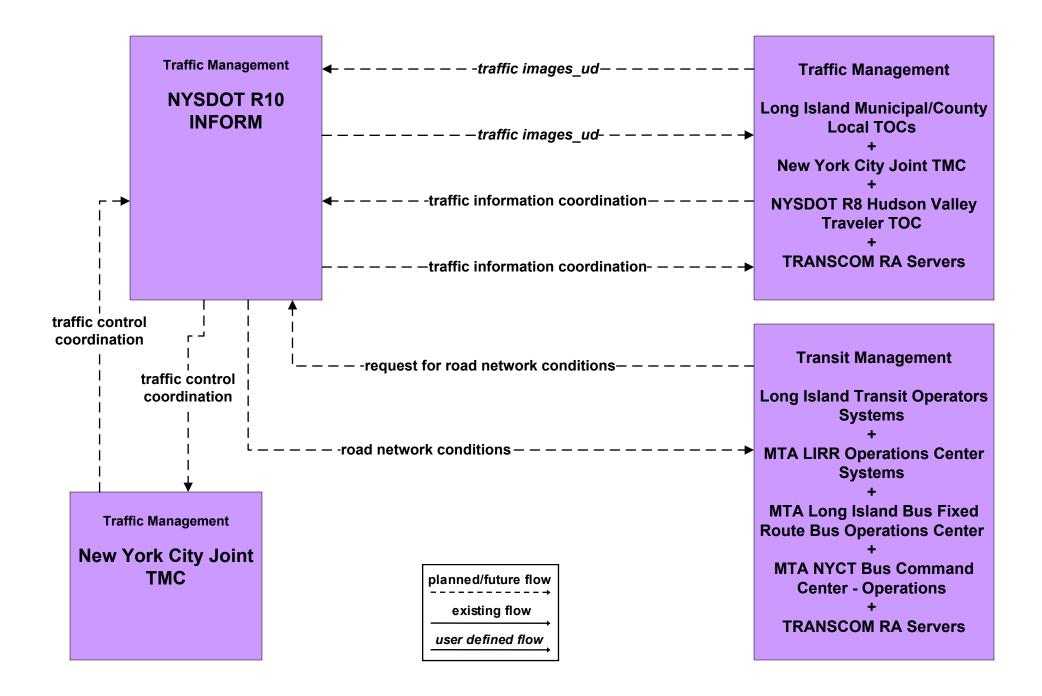

Route Operations Westchester County Bee Line



### APTS3 - Demand Response Transit Operations MTA Long Island Bus Paratransit



## APTS3 - Demand Response Transit Operations Long Island Transit Operators



## APTS7 - Multimodal Coordination MTA Long Island Bus



planned/future flow \_\_\_\_\_\_ existing flow \_\_\_\_\_\_ user defined flow



| planned/future flow |
|---------------------|
| existing flow       |
| user defined flow   |

## ATMS03 - Surface Street Control NYSDOT R10 INFORM / Long Island Municipal/County TMCs





planned/future flow existing flow user defined flow



#### ATMS07 - Regional Traffic Control Long Island Municipal/County TMCs



## ATMS07 - Regional Traffic Control New York City Joint TMC (2 of 2)



### ATMS07 - Regional Traffic Control NYSDOT R10 INFORM



### ATMS07 - Regional Traffic Control TRANSCOM Operations Information Center



# ATMS08 - Incident Management Long Island Municipal/County TMCs



## ATMS08 - Incident Management Amber Alert



### ATMS13 - Standard Railroad Crossing Long Island TMCs and Rail Operators



### ATMS14 - Advanced Railroad Crossing Long Island Municipal/County TMCs and Rail Operators



### ATMS15 - Railroad Operations Coordination Long Island and Mid Hudson South Municipal/County TMCs



planned/future flow -----→ existing flow

user defined flow



MC04 - Weather Information Processing and Distribution Long Island and Mid Hudson Valley South Municipal/County TMCs



## MC06 - Winter Maintenance Municipal/County PWD Operations (1 of 2)



user defined flow

#### MC06 - Winter Maintenance TRANSCOM



#### M