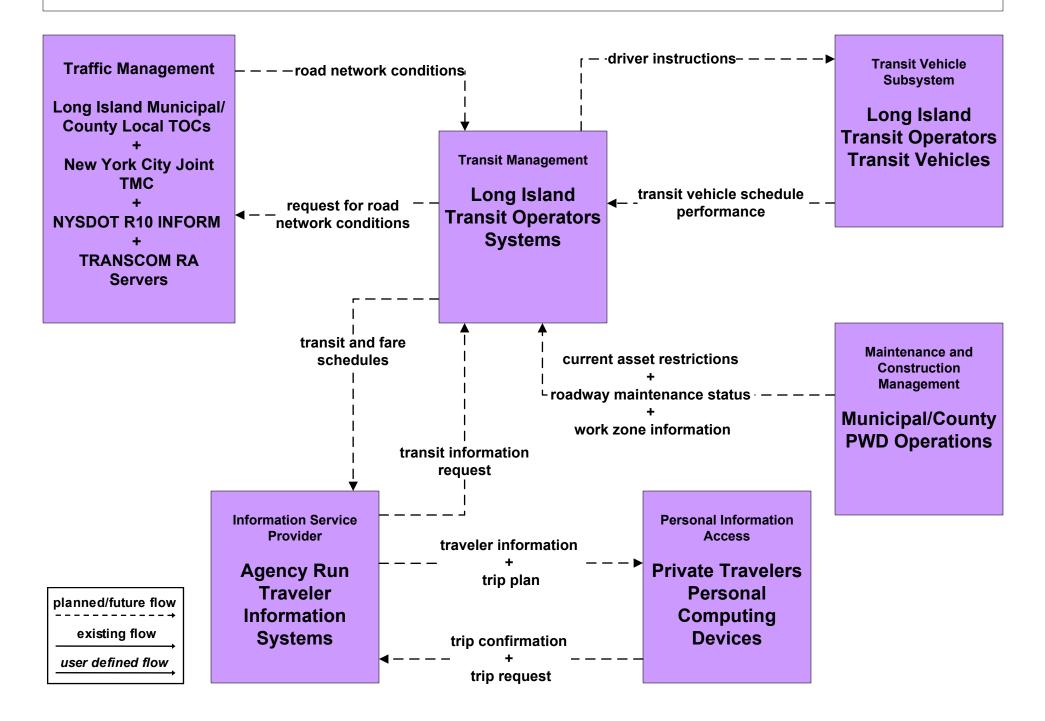

### APTS2 - Transit Fixed-Route Operations Long Island Transit Operators Systems