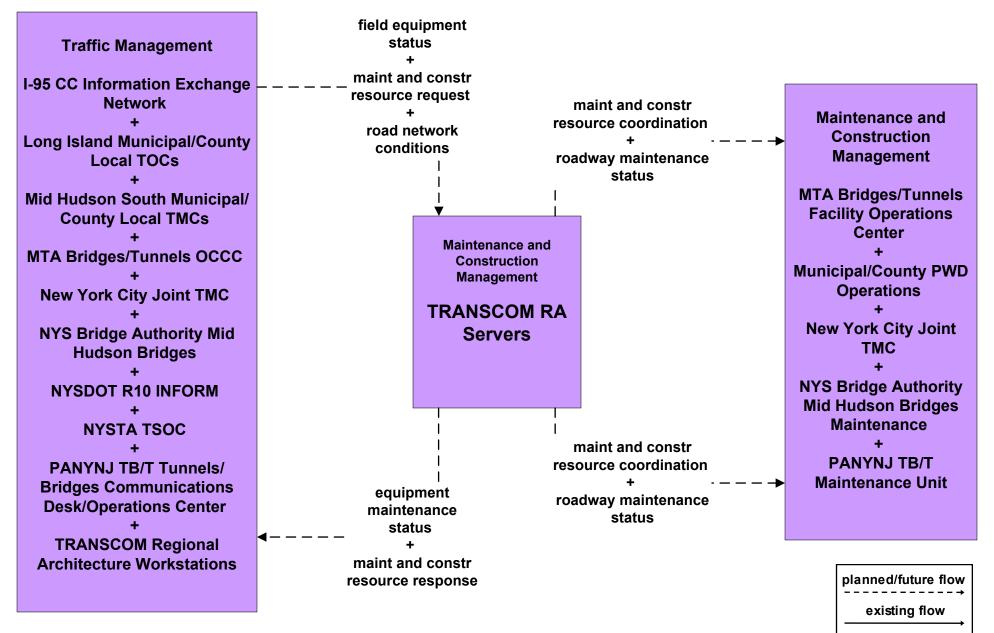

## MC10 - Maintenance and Construction Activity Coordination TRANSCOM

\_\_\_\_\_

user defined flow