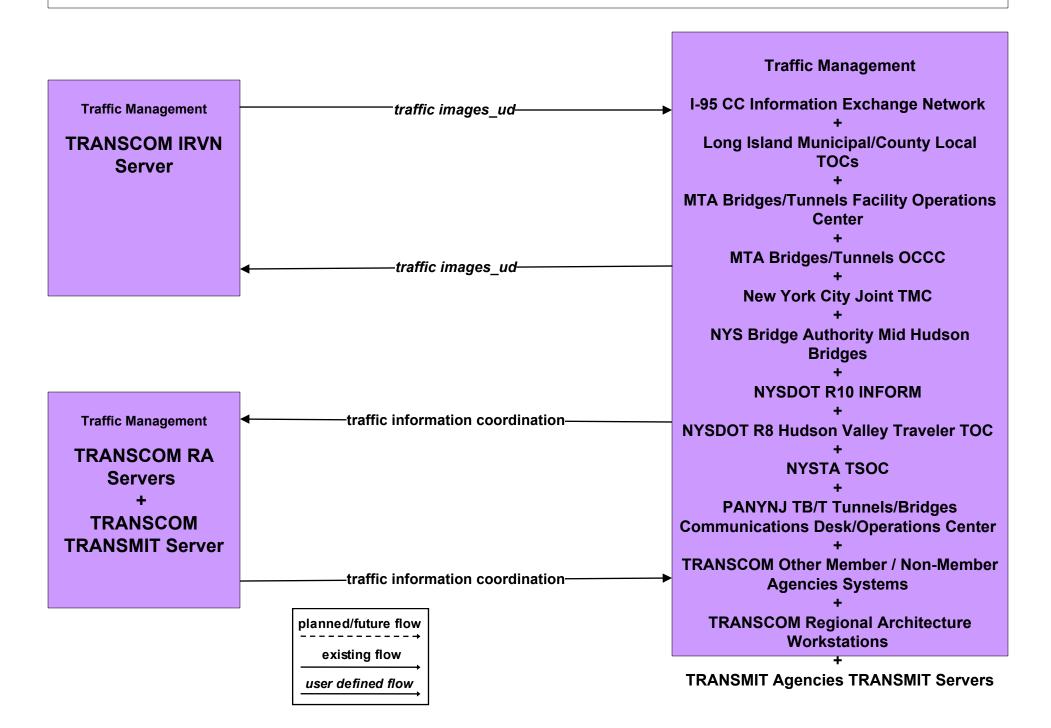

sit Operations MTA Long Island Bus Paratransit



## APTS3 - Demand Response Transit Operations Long Island Transit Operators



## APTS7 - Multimodal Coordination MTA Long Island Bus



planned/future flow \_\_\_\_\_\_ existing flow \_\_\_\_\_\_ user defined flow



| planned/future flow |
|---------------------|
| existing flow       |
| user defined flow   |

## ATMS03 - Surface Street Control NYSDOT R10 INFORM / Long Island Municipal/County TMCs





planned/future flow existing flow user defined flow



#### ATMS07 - Regional Traffic Control Long Island Municipal/County TMCs



## ATMS07 - Regional Traffic Control New York City Joint TMC (2 of 2)



### ATMS07 - Regional Traffic Control NYSDOT R10 INFORM



### ATMS07 - Regional Traffic Control TRANSCOM Operations Information Center



# ATMS08 - Incident Management Long Island Municipal/County TMCs



## ATMS08 - Incident Management Amber Alert



### ATMS13 - Standard Railroad Crossing Long Island TMCs and Rail Operators



### ATMS14 - Advanced Railroad Crossing Long Island Municipal/County TMCs and Rail Operators



### ATMS15 - Railroad Operations Coordination Long Island and Mid Hudson South Municipal/County TMCs



planned/future flow -----→ existing flow

user defined flow



MC04 - Weather Information Processing and Distribution Long Island and Mid Hudson Valley South Municipal/County TMCs



## MC06 - Winter Maintenance Municipal/County PWD Operations (1 of 2)



user defined flow

#### MC06 - Winter Maintenance TRANSCOM



#### MC07 - Roadway Maintenance and Construction Municipal/County PWD Operations



ex