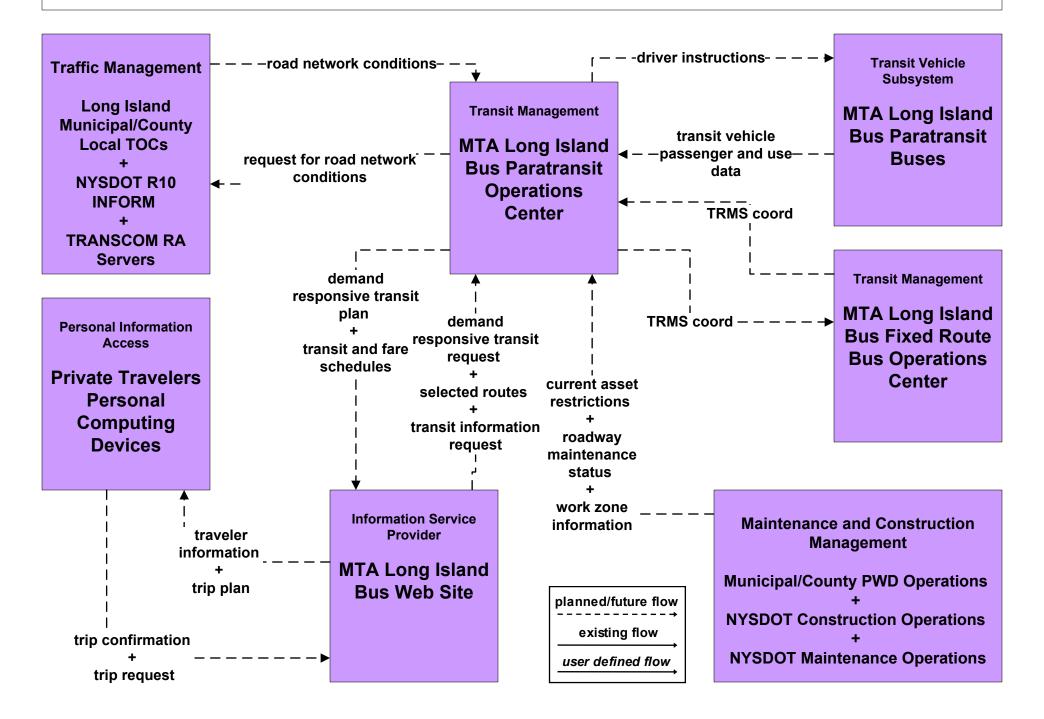

# AD1 - ITS Data Mart Long Island



# APTS2 - Transit Fixed-Route Operations MTA Long Island Bus



## APTS2 - Transit Fixed-Route Operations MTA Long Island Rail Road



### APTS2 - Transit Fixed-Route Operations Long Island Transit Operators Systems



### APTS2 - Transit Fixed-Route Operations Westchester County Bee Line



### APTS3 - Demand Response Transit Operations MTA Long Island Bus Paratransit



## APTS3 - Demand Response Transit Operations Long Island Transit Operators



## APTS7 - Multimodal Coordination MTA Long Island Bus



planned/future flow \_\_\_\_\_\_ existing flow \_\_\_\_\_\_ user defined flow



| planned/future flow |
|---------------------|
| existing flow       |
| user defined flow   |

## ATMS03 - Surface Street Control NYSDOT R10 INFORM / Long Island Municipal/County TMCs





planned/future flow existing flow user defined flow



#### ATMS07 - Regional Traffic Control Long Island Municipal/County TMCs



## ATMS07 - Regional Traffic Control New York City Joint TMC (2 of 2)



### ATMS07 - Regional Traffic Control NYSDOT R10 INFORM



### ATMS07 - Regional Traffic Control TRANSCOM Operations Information Center



# ATMS08 - Incident Management Long Island Mun