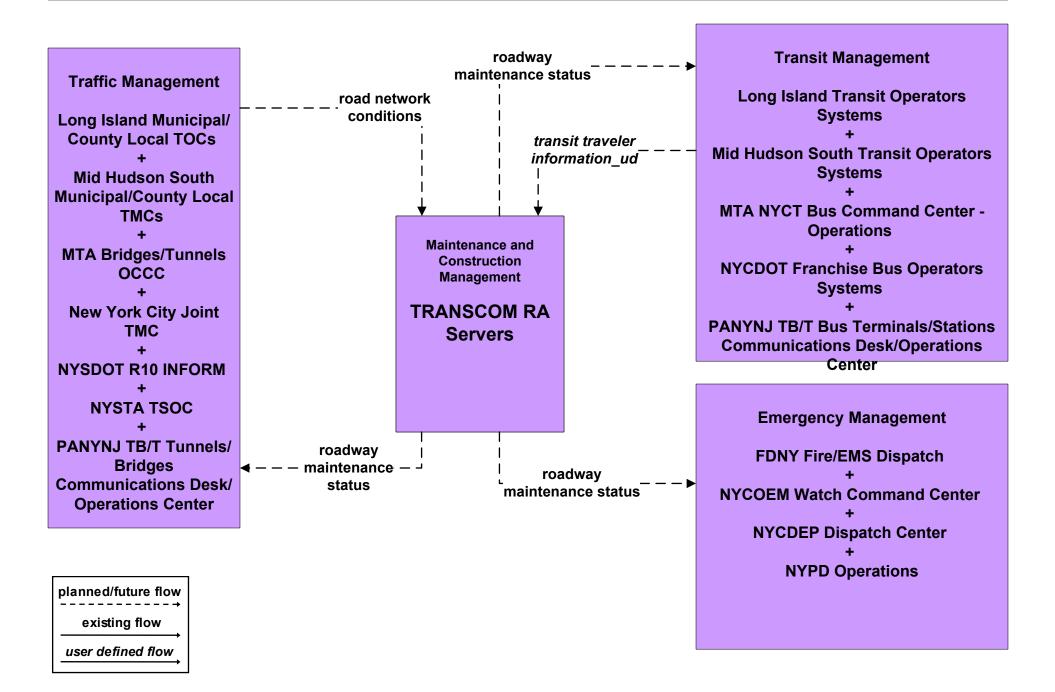

#### MC07 - Roadway Maintenance and Construction Municipal/County PWD Operations

existing flow user defined flow MC07 - Roadway Maintenance and Construction TRANSCOM

user defined flow