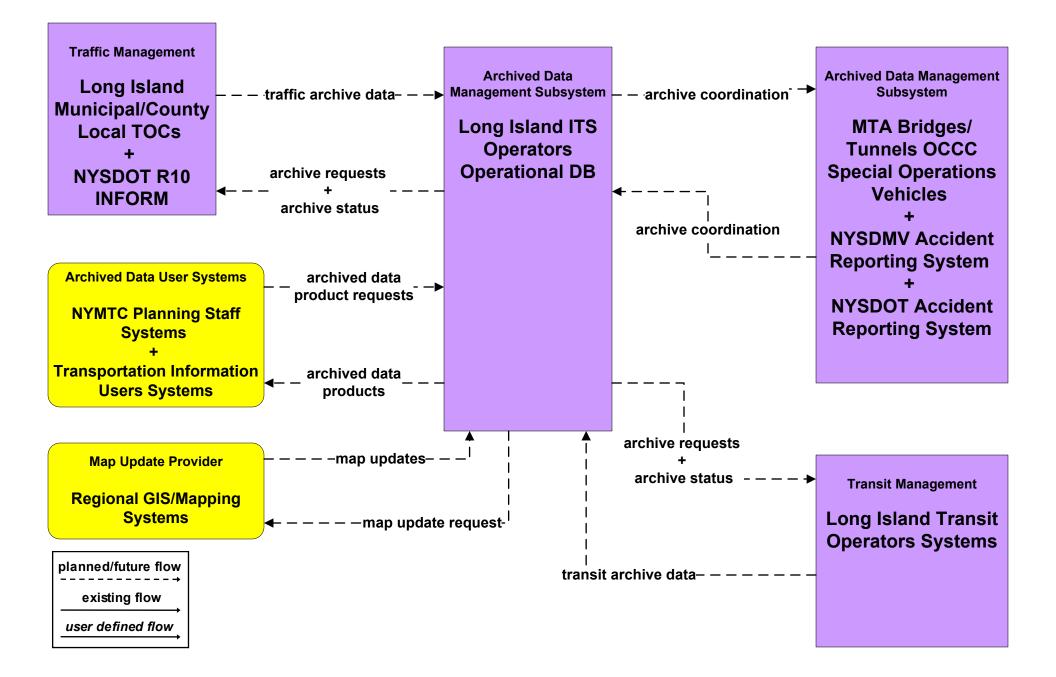

# AD1 - ITS Data Mart Long Island



# APTS2 - Transit Fixed-Route Operations MTA Long Island Bus



## APTS2 - Transit Fixed-Route Operations MTA Long Island Rail Road



### APTS2 - Transit Fixed-Route Operations Long Island Transit Operators Systems



### APTS2 - Transit Fixed-Route Operations Westchester County Bee Line



### APTS3 - Demand Response Transit Operations MTA Long Island Bus Paratransit



## APTS3 - Demand Response Transit Operations Long Island Transit Operators



## APTS7 - Multimodal Coordination MTA Long Island Bus



planned/future flow \_\_\_\_\_\_ existing flow \_\_\_\_\_\_ user defined flow



| planned/future flow |
|---------------------|
| existing flow       |
| user defined flow   |

## ATMS03 - Surface Street Control NYSDOT R10 INFORM / Long Island Municipal/County TMCs





planned/future