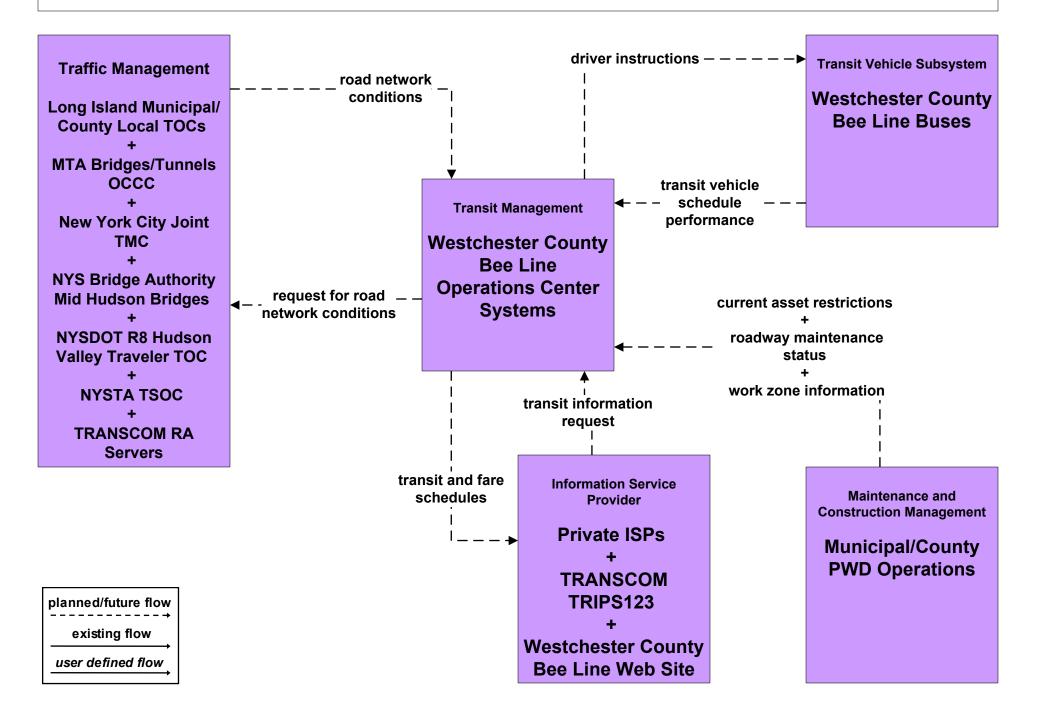

# AD1 - ITS Data Mart Long Island



# APTS2 - Transit Fixed-Route Operations MTA Long Island Bus



## APTS2 - Transit Fixed-Route Operations MTA Long Island Rail Road



### APTS2 - Transit Fixed-Route Operations Long Island Transit Operators Systems



### APTS2 - Transit Fixed-Route Operations Westchester County Bee Line



### APTS3 - Demand Response Transit Operations MTA Long Island Bus Paratransit



## APTS3 - Demand Response Transit Operations Long Island Transit Operators



## APTS7 - Multimodal Coordination MTA Long Island Bus



planned/future flow \_\_\_\_\_\_ existing flow \_\_\_\_\_\_ user defined flow



| planned/future flow |
|---------------------|
| existing flow       |
| user defined flow   |

## ATMS03 - Surface Street Control NYSDOT R10 INFORM / Long Island Municipal/County TMCs





planned/future flow existing flow user defined flow



#### ATMS07 - Regional Traffic Control Long Island Municipal/County TMCs



## ATMS07 - Regional Traffic Control New York City Joint TMC (2 of 2)



### ATMS07 - Regional Traffic Control NYSDOT R10 INFORM



### ATMS07 - Regional Traffic Control TRANSC