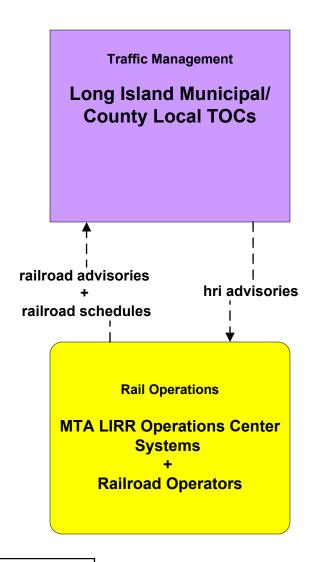

ntrol NYSDOT R10 INFORM / Long Island Municipal/County TMCs





planned/future flow existing flow user defined flow



#### ATMS07 - Regional Traffic Control Long Island Municipal/County TMCs



## ATMS07 - Regional Traffic Control New York City Joint TMC (2 of 2)



### ATMS07 - Regional Traffic Control NYSDOT R10 INFORM



### ATMS07 - Regional Traffic Control TRANSCOM Operations Information Center



# ATMS08 - Incident Management Long Island Municipal/County TMCs



## ATMS08 - Incident Management Amber Alert



### ATMS13 - Standard Railroad Crossing Long Island TMCs and Rail Operators



### ATMS14 - Advanced Railroad Crossing Long Island Municipal/County TMCs and Rail Operators



### ATMS15 - Railroad Operations Coordination Long Island and Mid Hudson South Municipal/County TMCs



planned/future flow -----→ existing flow

user defined flow



MC04 - Weather Information Processing and Distribution Long Island and Mid Hudson Valley South Municipal/County TMCs



## MC06 - Winter Maintenance Municipal/County PWD Operations (1 of 2)



user defined flow

#### MC06 - Winter Maintenance TRANSCOM



#### MC07 - Roadway Maintenance and Construction Municipal/County PWD Operations



existing flow user defined flow MC07 - Roadway Maintenance and Construction TRANSCOM



user defined flow

### MC08 - Workzone Management TRANSCOM



## MC10 - Maintenance and Construction Activity Coordination TRANSCOM



\_\_\_\_\_

user defined flow