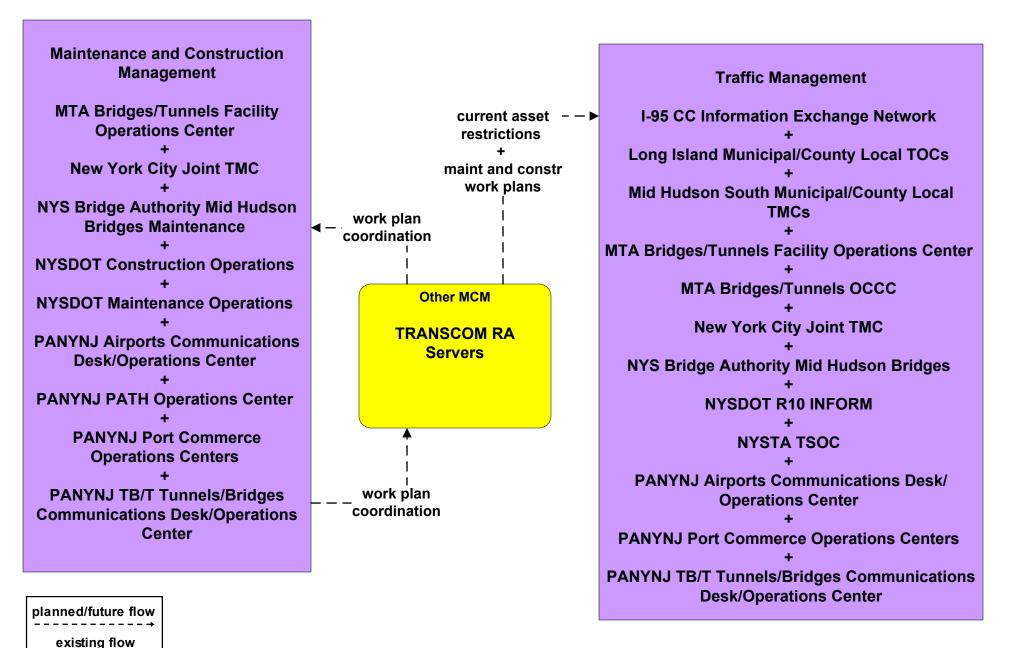

## MC10 - Maintenance and Construction Activity Coordination TRANSCOM

\_\_\_\_\_

user defined flow