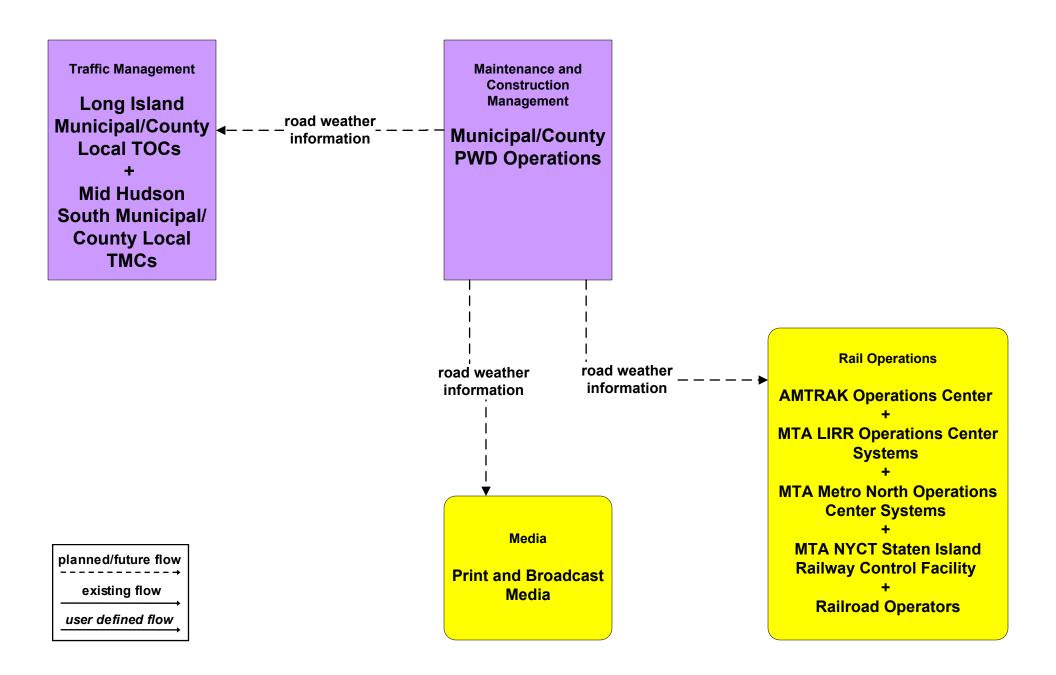

### ATMS15 - Railroad Operations Coordination Long Island and Mid Hudson South Municipal/County TMCs

planned/future flow -----→ existing flow

user defined flow

MC04 - Weather Information Processing and Distribution Long Island and Mid Hudson Valley South Municipal/County TMCs