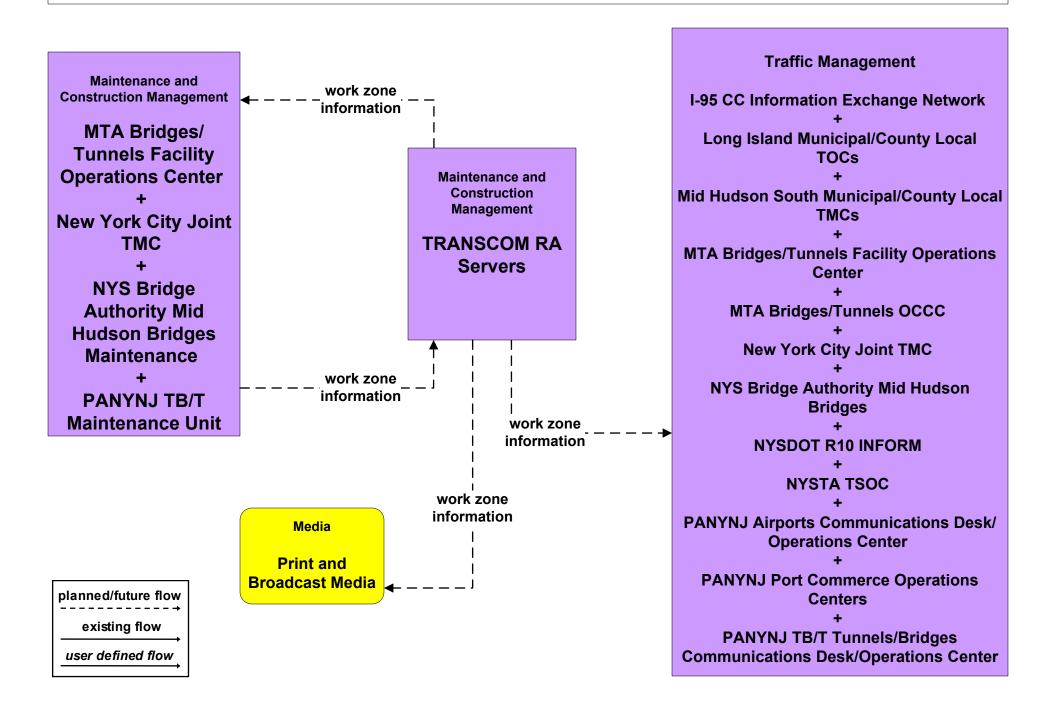

d Crossing Long Island TMCs and Rail Operators



### ATMS14 - Advanced Railroad Crossing Long Island Municipal/County TMCs and Rail Operators



### ATMS15 - Railroad Operations Coordination Long Island and Mid Hudson South Municipal/County TMCs



planned/future flow -----→ existing flow

user defined flow



MC04 - Weather Information Processing and Distribution Long Island and Mid Hudson Valley South Municipal/County TMCs



## MC06 - Winter Maintenance Municipal/County PWD Operations (1 of 2)



user defined flow

#### MC06 - Winter Maintenance TRANSCOM



#### MC07 - Roadway Maintenance and Construction Municipal/County PWD Operations



existing flow user defined flow MC07 - Roadway Maintenance and Construction TRANSCOM



user defined flow

### MC08 - Workzone Management TRANSCOM



## MC10 - Maintenance and Construction Activity Coordination TRANSCOM



\_\_\_\_\_

user defined flow