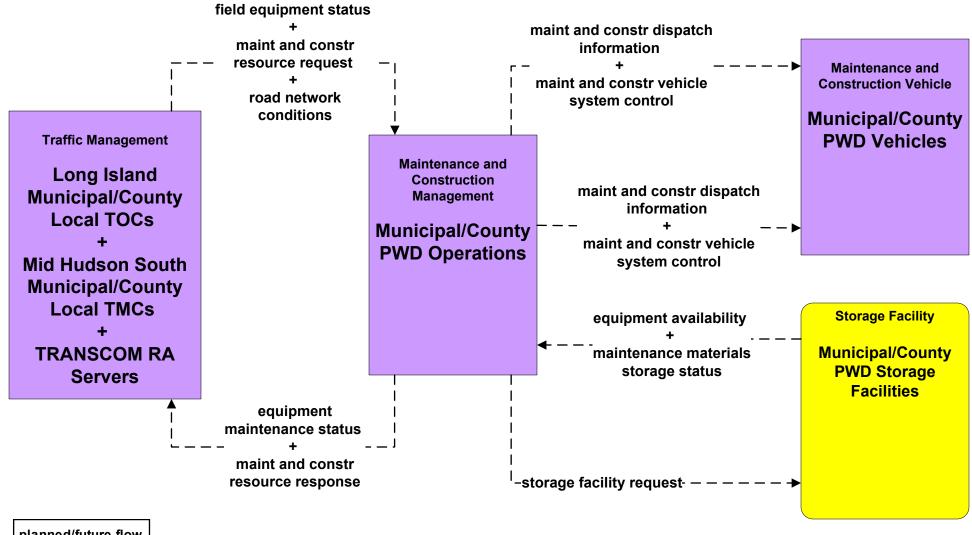

#### MC07 - Roadway Maintenance and Construction Municipal/County PWD Operations

existing flow user defined flow MC07 - Roadway Maintenance and Construction TRANSCOM

user defined flow