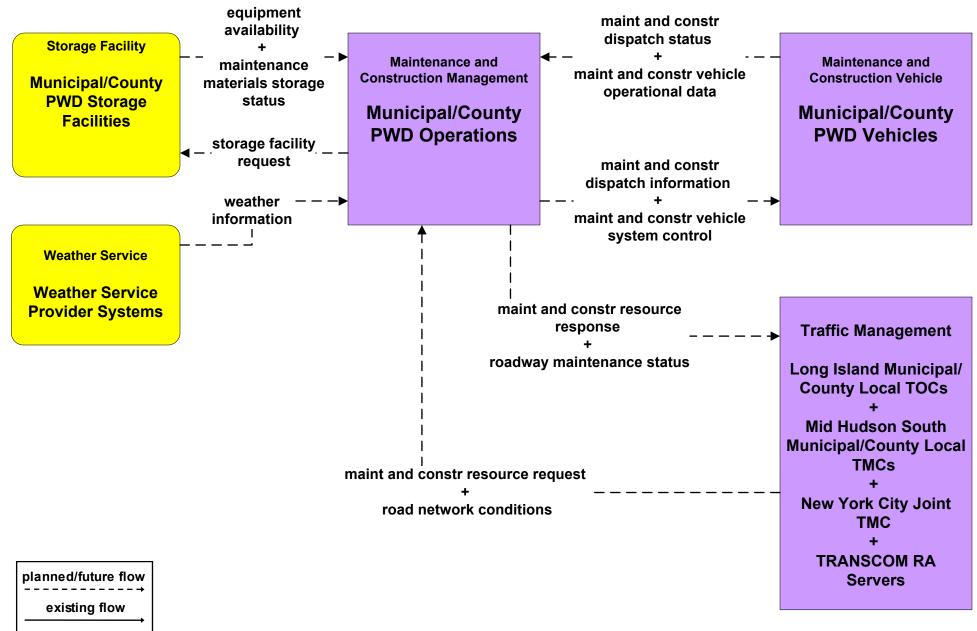

#### MC07 - Roadway Maintenance and Construction Municipal/County PWD Operations

existing flow user defined flow MC07 - Roadway Maintenance and Construction TRANSCOM

user defined flow