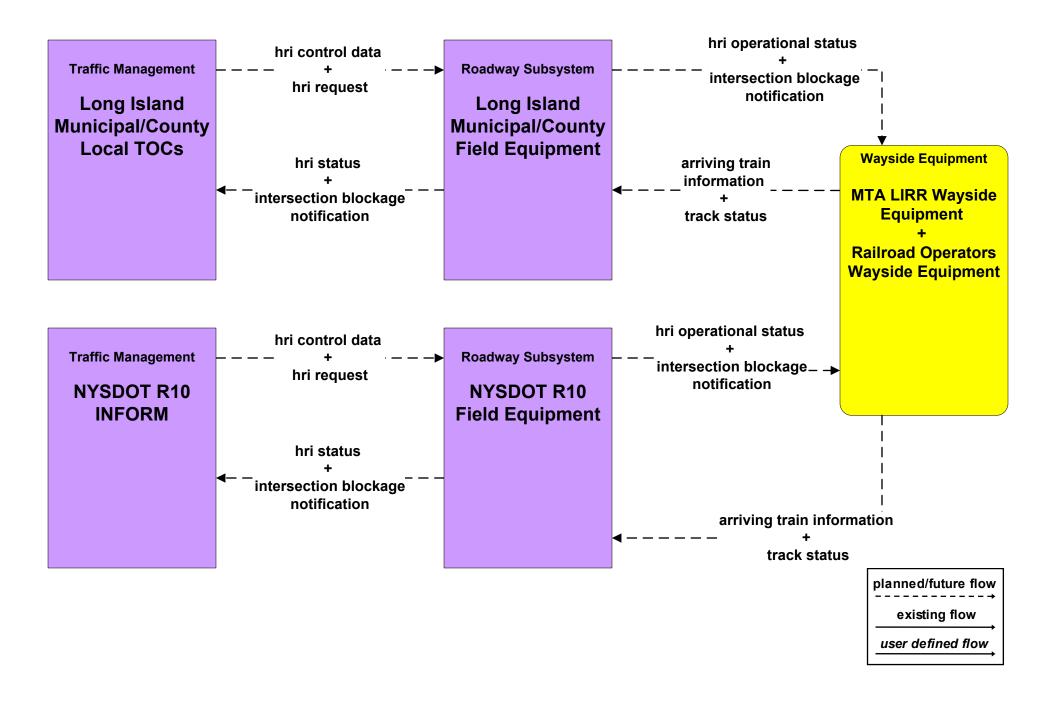

### ATMS14 - Advanced Railroad Crossing Long Island Municipal/County TMCs and Rail Operators