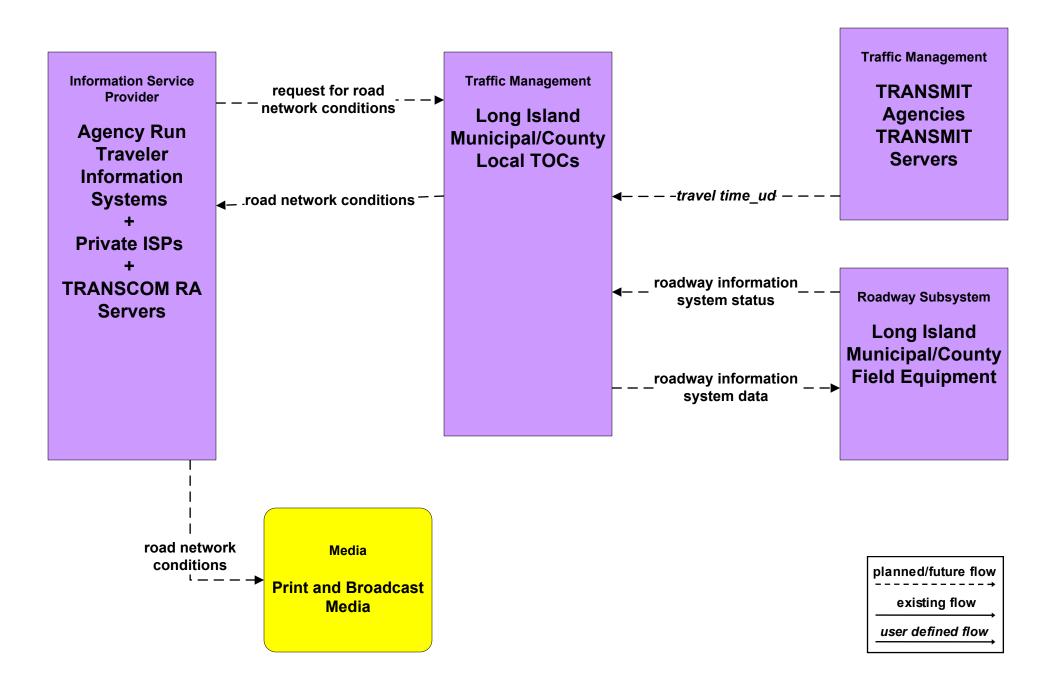

ons MTA Long Island Bus



## APTS2 - Transit Fixed-Route Operations MTA Long Island Rail Road



### APTS2 - Transit Fixed-Route Operations Long Island Transit Operators Systems



### APTS2 - Transit Fixed-Route Operations Westchester County Bee Line



### APTS3 - Demand Response Transit Operations MTA Long Island Bus Paratransit



## APTS3 - Demand Response Transit Operations Long Island Transit Operators



## APTS7 - Multimodal Coordination MTA Long Island Bus



planned/future flow \_\_\_\_\_\_ existing flow \_\_\_\_\_\_ user defined flow



| planned/future flow |
|---------------------|
| existing flow       |
| user defined flow   |

## ATMS03 - Surface Street Control NYSDOT R10 INFORM / Long Island Municipal/County TMCs





planned/future flow existing flow user defined flow



#### ATMS07 - Regional Traffic Control Long Island Municipal/County TMCs



## ATMS07 - Regional Traffic Control New York City Joint TMC (2 of 2)



### ATMS07 - Regional Traffic Control NYSDOT R10 INFORM



### ATMS07 - Regional Traffic Control TRANSCOM Operations Information Center



# ATMS08 - Incident Management Long Island Municipal/County TMCs



## ATMS08 - Incident Management Amber Alert



### ATMS13 - Standard Railroad Crossing Long Island TMCs and Rail Operators



### ATMS14 - Advanced Railroad Crossing Long Island Municipal/County TMCs and Rail Operators



### ATMS15 - Railroad Operations Coordination Long Island and Mid Hudson South Municipal/County TMCs



planned/future flow -----→ existing flow

user defined flow



MC04 - Weather Information Processing and Distributio