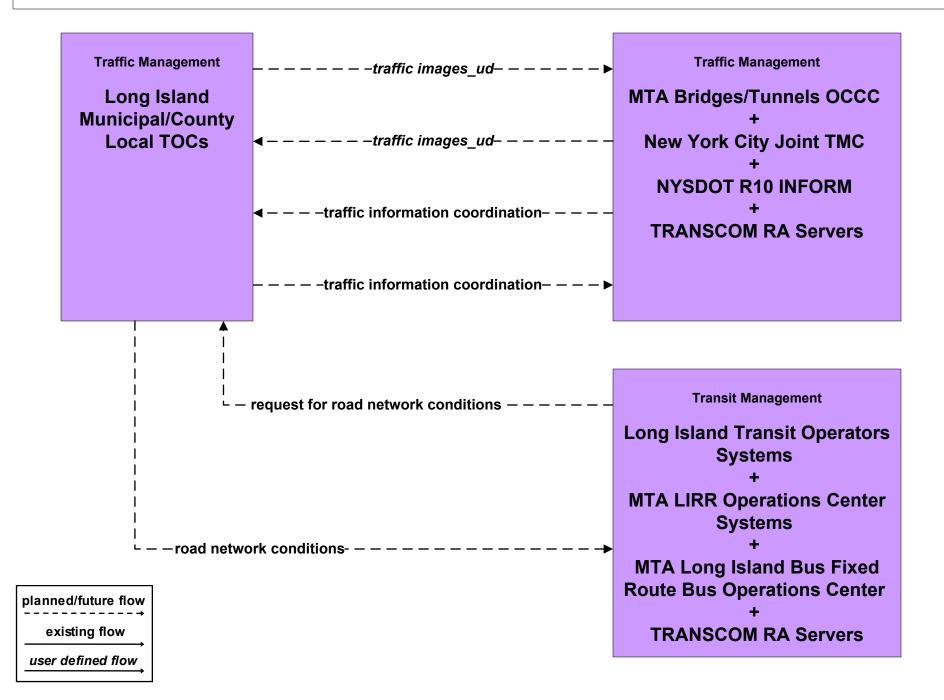

g Island Rail Road



### APTS2 - Transit Fixed-Route Operations Long Island Transit Operators Systems



### APTS2 - Transit Fixed-Route Operations Westchester County Bee Line



### APTS3 - Demand Response Transit Operations MTA Long Island Bus Paratransit



## APTS3 - Demand Response Transit Operations Long Island Transit Operators



## APTS7 - Multimodal Coordination MTA Long Island Bus



planned/future flow \_\_\_\_\_\_ existing flow \_\_\_\_\_\_ user defined flow



| planned/future flow |
|---------------------|
| existing flow       |
| user defined flow   |

## ATMS03 - Surface Street Control NYSDOT R10 INFORM / Long Island Municipal/County TMCs





planned/future flow existing flow user defined flow



#### ATMS07 - Regional Traffic Control Long Island Municipal/County TMCs



## ATMS07 - Regional Traffic Control New York City Joint TMC (2 of 2)



### ATMS07 - Regional Traffic Control NYSDOT R10 INFORM



### ATMS07 - Regional Traffic Control TRANSCOM Operations Information Center



# ATMS08 - Incident Management Long Island Municipal/County TMCs



## ATMS08 - Incident Management Amber Alert



### ATMS13 - Standard Railroad Crossing Long Island TMCs and Rail Operators



### ATMS14 - Advanced Railroad Crossing Long Island Municipal/County TMCs and Rail Operators



### ATMS15 - Railroad Operations Coordination Long Island and Mid Hudson South Municipal/County TMCs



planned/future flow -----→ existing flow

user defined flow



MC04 - Weather Information Processing and Distribution Long Island and Mid Hudson Valley South Municipal/County TMCs



## MC06 -