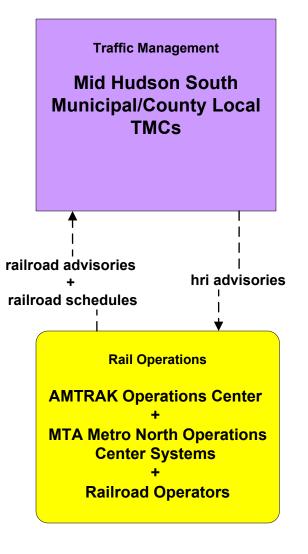

### ATMS15 - Railroad Operations Coordination Long Island and Mid Hudson South Municipal/County TMCs

planned/future flow -----→ existing flow

user defined flow

MC04 - Weather Information Processing and Distribution Long Island and Mid Hudson Valley South Municipal/County TMCs