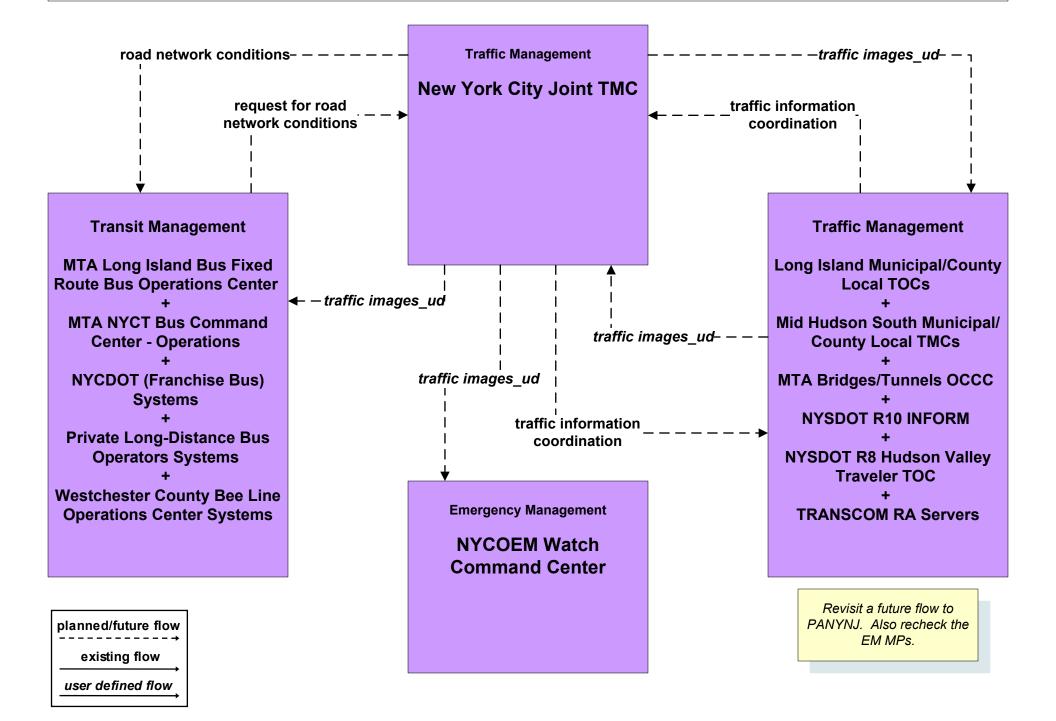

and Transit Operators Systems



### APTS2 - Transit Fixed-Route Operations Westchester County Bee Line



### APTS3 - Demand Response Transit Operations MTA Long Island Bus Paratransit



## APTS3 - Demand Response Transit Operations Long Island Transit Operators



## APTS7 - Multimodal Coordination MTA Long Island Bus



planned/future flow \_\_\_\_\_\_ existing flow \_\_\_\_\_\_ user defined flow



| planned/future flow |
|---------------------|
| existing flow       |
| user defined flow   |

## ATMS03 - Surface Street Control NYSDOT R10 INFORM / Long Island Municipal/County TMCs





planned/future flow existing flow user defined flow



#### ATMS07 - Regional Traffic Control Long Island Municipal/County TMCs



## ATMS07 - Regional Traffic Control New York City Joint TMC (2 of 2)



### ATMS07 - Regional Traffic Control NYSDOT R10 INFORM



### ATMS07 - Regional Traffic Control TRANSCOM Operations Information Center



# ATMS08 - Incident Management Long Island Municipal/County TMCs



## ATMS08 - Incident Management Amber Alert



### ATMS13 - Standard Railroad Crossing Long Island TMCs and Rail Operators



### ATMS14 - Advanced Railroad Crossing Long Island Municipal/County TMCs and Rail Operators



### ATMS15 - Railroad Operations Coordination Long Island and Mid Hudson South Municipal/County TMCs



planned/future flow -----→ existing flow

user defined flow



MC04 - Weather Information Processing and Distribution Long Island and Mid Hudson Valley South Municipal/County TMCs



## MC06 - Winter Maintenance Municipal/County PWD Operations (1 of 2)



user defi