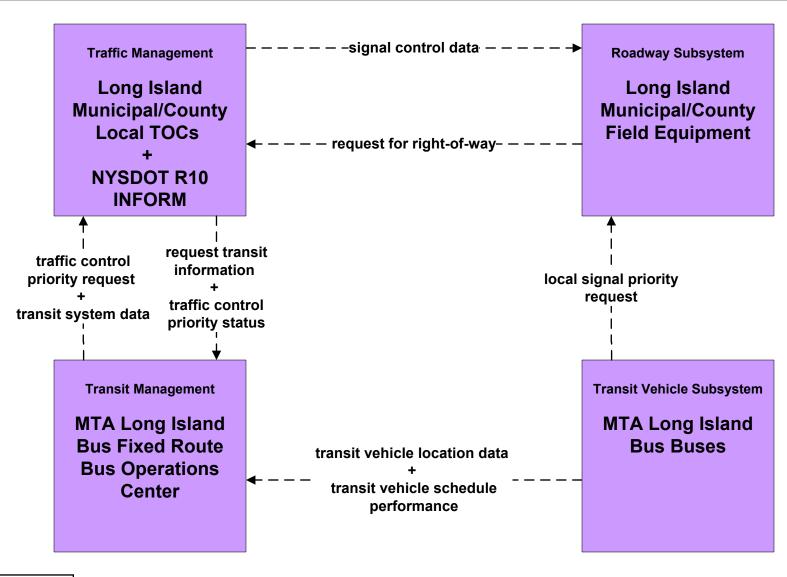

Operations Center Long Island Transit Operators Systems Mid Hudson South Transit Operators Systems MTA LIRR Operations Center Systems** MTA Long Island Bus Fixed Route Bus Operations Center **MTA Metro North Operations Center Systems MTA NYCT Bus Command Center - Operations** MTA NYCT Staten Island Railway Control Facility **MTA NYCT Subway Rail Control Center NJT Bus Operations Systems NJT Rail Operations Systems NYCDOT (Franchise Bus) Systems** PANYNJ TB/T Bus Terminals/Stations Communications Desk/ **Operations Center PANYNJ PATH Operations Center Private Ferry Operators Systems Private Long-Distance Bus Operators Systems TRANSCOM Other Member / Non-Member Agencies Systems Westchester County Bee Line Operations Center Systems** 

## APTS7 - Multimodal Coordination MTA Long Island Bus



planned/future flow
----existing flow

user defined flow

## APTS8 - Transit Traveler Information MTA Long Island Bus



## ATIS2 - Interactive Traveler Information MTA Traveler Information Systems



## MC06 - Winter Maintenance Municipal/County PWD Operations (2 of 2)



## MC08 - Workzone Management (NYCDOT and TRANSCOM)



# MC10 - Maintenance and Construction Activity Coordination (NYCDOT and TRANSCOM)



### Transit Management

**Long Island Transit Operators Systems** 

Mid Hudson South Transit Operators
Systems

MTA LIRR Operations Center Systems

MTA Long Island Bus Fixed Route Bus Operations Center

MTA Long Island Bus Paratransit
Operations Center

MTA Metro North Operations Center Systems

MTA NYCT Bus Command Center - Operations

**Private Paratransit Operators Systems** 

M