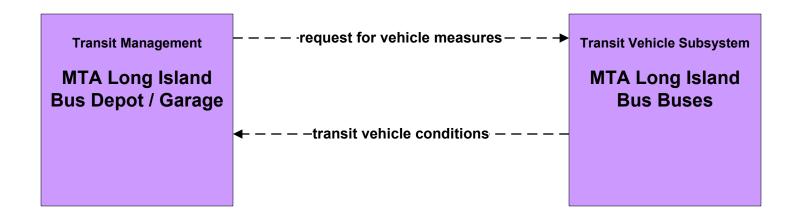

# APTS6 - Transit Vehicle Maintenance MTA Long Island Bus

existing flow

user defined flow