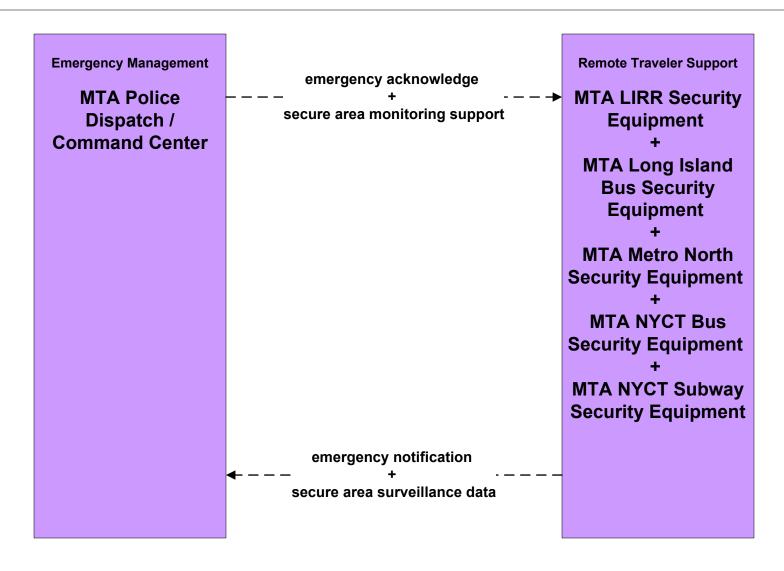

## APTS5 - Transit Security MTA Police Dispatch / Command Center - Security Equipment (2 of 3)

existing flow

user defined flow