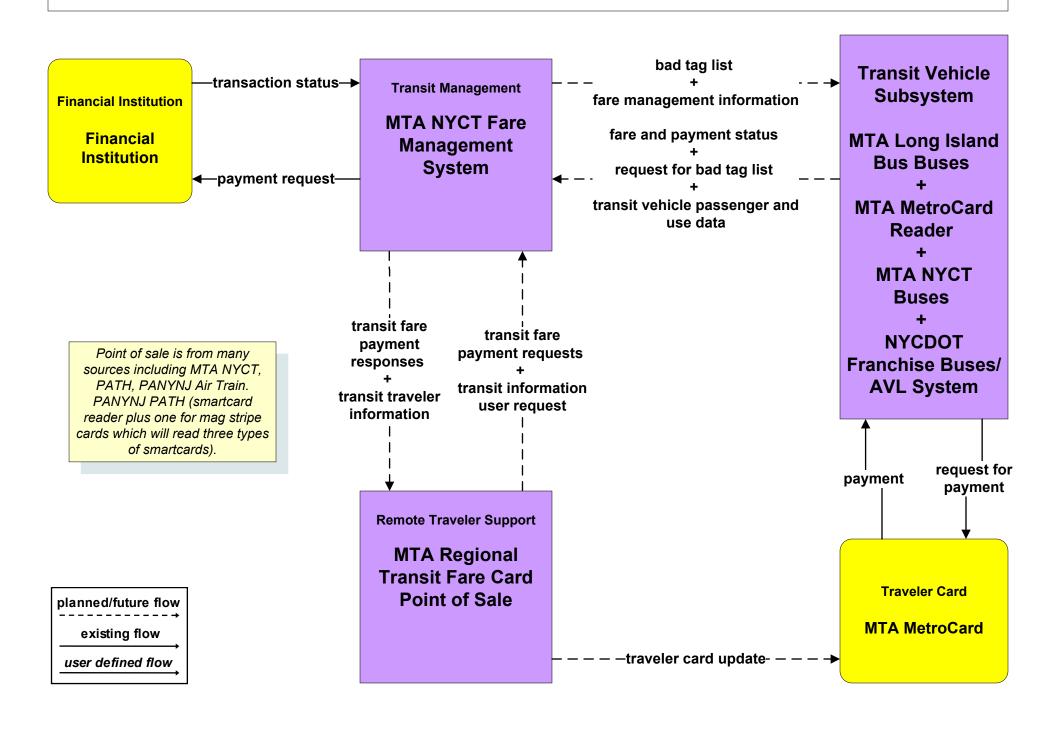

# AD1 - ITS Data Mart MTA (1 of 2)



## APTS1 - Transit Vehicle Tracking MTA Long Island Bus



# APTS1 - Transit Vehicle Tracking New York City Metropolitan Area Regional Transit Vehicle Location Consortium



## APTS2 - Transit Fixed-Route Operations MTA Long Island Bus



## APTS3 - Demand Response Transit Operations MTA Long Island Bus Paratransit



## APTS4 - Transit Passenger and Fare Payment MTA MetroCard Management



## APTS4 - Transit Passenger and Fare Payment MTA Long Island Bus



## APTS5 - Transit Security MTA Long Island Bus



## APTS5 - Transit Security MTA Police Dispatch / Command Center to Other MTA Command/Control Centers (1 of 3)





## APTS5 - Transit Security MTA Police Dispatch / Command Center - Security Equipment (2 of 3)



existing flow

user defined flow

# APTS6 - Transit Vehicle Maintenance MTA Long Island Bus



existing flow

user defined flow

# **APTS7 - Multimodal Coordination Regional Transit Information Exchange**



#### **Transit Management**

**AMTRAK Operations Center Long Island Transit Operators Systems Mid Hudson South Transit Operators Systems MTA LIRR Operations Center Systems** MTA Long Island Bus Fixed Route Bus Operations Center **MTA Metro North Operations