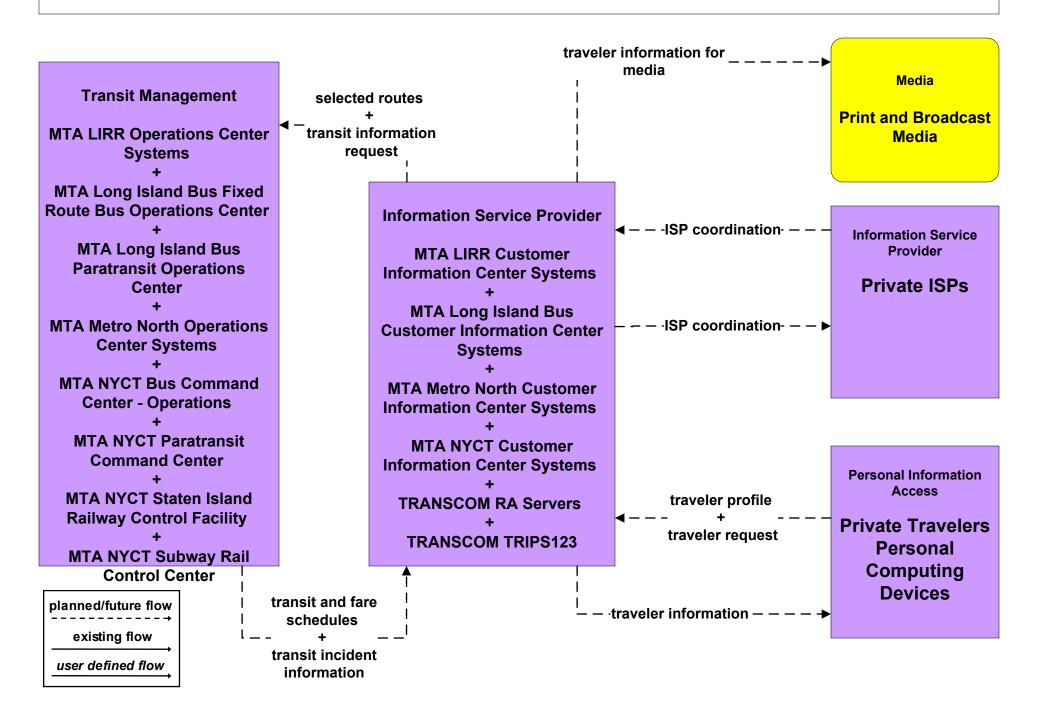

# **APTS7 - Multimodal Coordination Regional Transit Information Exchange**

#### **Transit Management**

**AMTRAK Operations Center Long Island Transit Operators Systems Mid Hudson South Transit Operators Systems MTA LIRR Operations Center Systems** MTA Long Island Bus Fixed Route Bus Operations Center **MTA Metro North Operations Center Systems MTA NYCT Bus Command Center - Operations** MTA NYCT Staten Island Railway Control Facility **MTA NYCT Subway Rail Control Center NJT Bus Operations Systems NJT Rail Operations Systems NYCDOT (Franchise Bus) Systems** PANYNJ TB/T Bus Terminals/Stations Communications Desk/ **Operations Center PANYNJ PATH Operations Center Private Ferry Operators Systems Private Long-Distance Bus Operators Systems TRANSCOM Other Member / Non-Member Agencies Systems Westchester County Bee Line Operations Center Systems** 