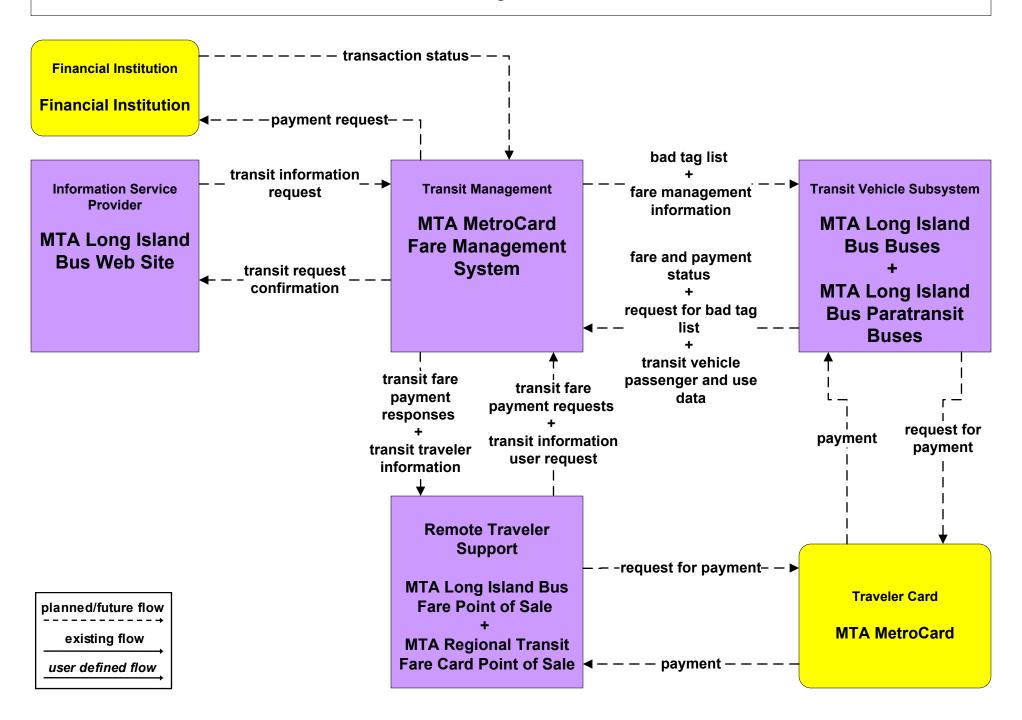

# AD1 - ITS Data Mart MTA (1 of 2)



## APTS1 - Transit Vehicle Tracking MTA Long Island Bus



# APTS1 - Transit Vehicle Tracking New York City Metropolitan Area Regional Transit Vehicle Location Consortium



## APTS2 - Transit Fixed-Route Operations MTA Long Island Bus



## APTS3 - Demand Response Transit Operations MTA Long Island Bus Paratransit



## APTS4 - Transit Passenger and Fare Payment MTA MetroCard Management



## APTS4 - Transit Passenger and Fare Payment MTA Long Island Bus



## APTS5 - Transit Security MTA Long Island Bus



## APTS5 - Transit Security MTA Police Dispatch / Command Center to Other MTA Command/Control Centers (1 of 3)





## APTS5 - Transit Security MTA Police Dispatch / Command Center - Security Equipment (2 of 3)



existing flow

user defined flow

# APTS6 - Transit Vehicle Maintenance MTA Long Island Bus



existing flow

user defined flow

# **APTS7 - Multimodal Coordination Regional Transit Information Exchange**



#### **Transit Management**

**AMTRAK Operations Center Long Island Transit Operators Systems Mid Hudson South Transit Operators Systems MTA LIRR Operations Center Systems** MTA Long Island Bus Fixed Route Bus Operations Center **MTA Metro North Operations Center Systems MTA NYCT Bus Command Center - Operations** MTA NYCT S