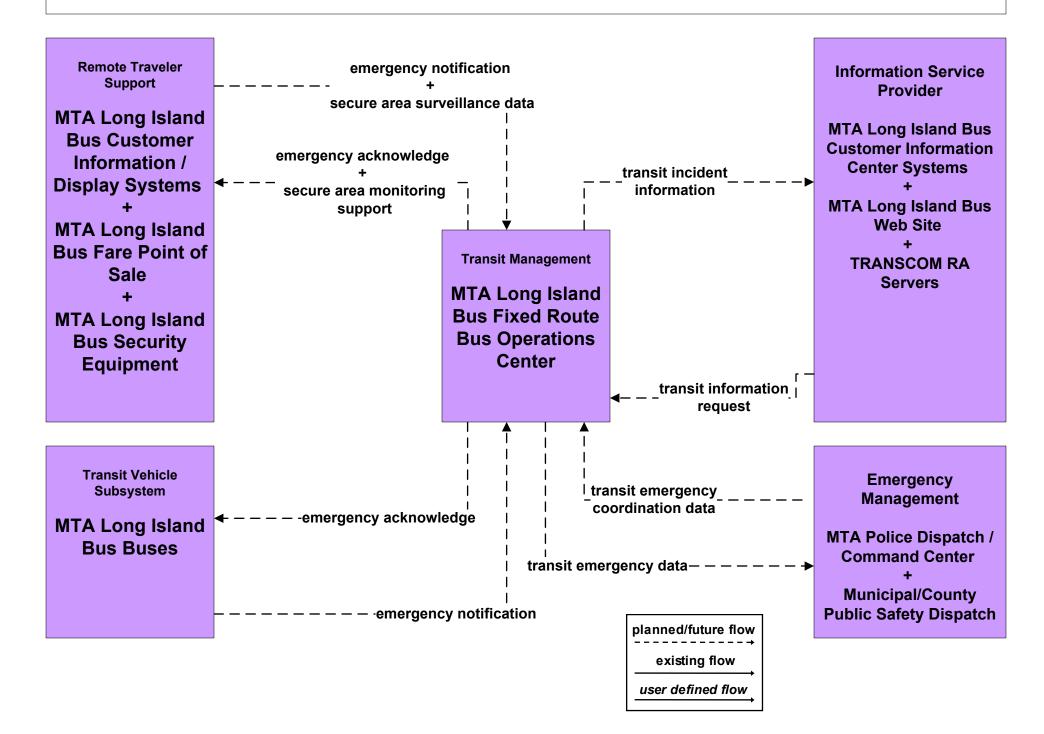

# AD1 - ITS Data Mart MTA (1 of 2)



## APTS1 - Transit Vehicle Tracking MTA Long Island Bus



# APTS1 - Transit Vehicle Tracking New York City Metropolitan Area Regional Transit Vehicle Location Consortium



## APTS2 - Transit Fixed-Route Operations MTA Long Island Bus



## APTS3 - Demand Response Transit Operations MTA Long Island Bus Paratransit



## APTS4 - Transit Passenger and Fare Payment MTA MetroCard Management



## APTS4 - Transit Passenger and Fare Payment MTA Long Island Bus



## APTS5 - Transit Security MTA Long Island Bus



## APTS5 - Transit Security MTA Police Dispatch / Command Center to Other MTA Command/Control Centers (1 of 3)





## APTS5 - Transit Security MTA Police Dispatch / Command Center - Security Equipment (2 of 3)



existing flow

user defined flow

# APTS6 - Transit Vehicle Maintenance MTA Long Island Bus



existing flow

user defined flow

# **APTS7 - Multimodal Coordination Regional Transit Information Exchange**



#### **Transit Management**

**AMTRAK Operations Center Long Island Transit Operators Systems Mid Hudson South Transit Operators Systems MTA LIRR Operations Center Systems** MTA Long Island Bus Fixed Route Bus Operations Center **MTA Metro North Operations Center Systems MTA NYCT Bus Command Center - Operations** MTA NYCT Staten Island Railway Control Facility **MTA NYCT Su