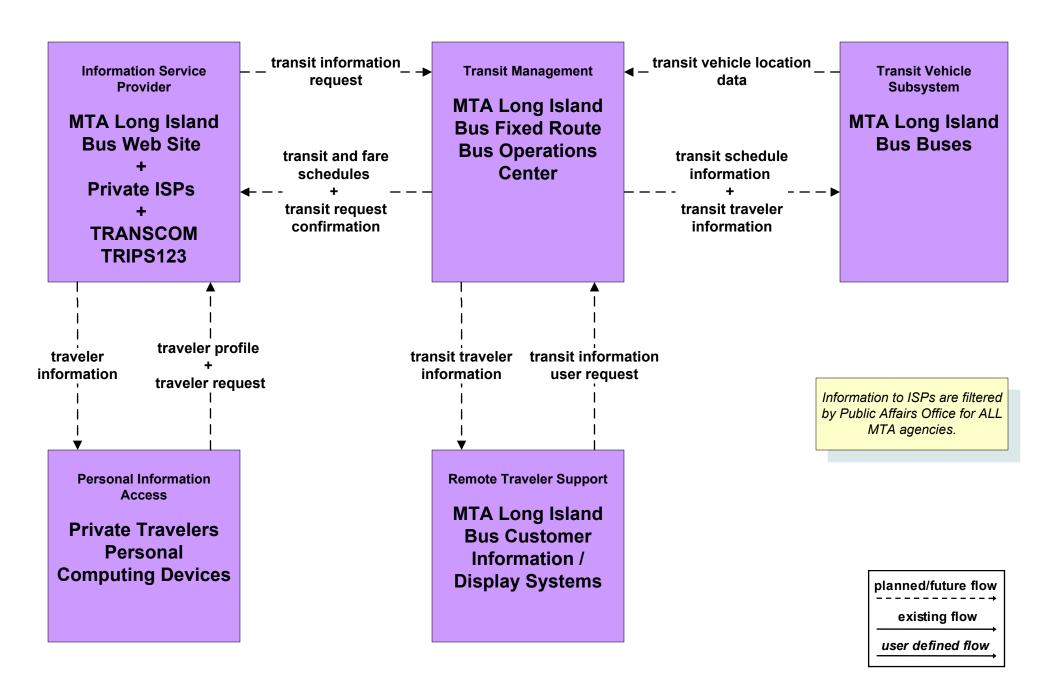

enter Systems** MTA Long Island Bus Fixed Route Bus Operations Center **MTA Metro North Operations Center Systems MTA NYCT Bus Command Center - Operations** MTA NYCT Staten Island Railway Control Facility **MTA NYCT Subway Rail Control Center NJT Bus Operations Systems NJT Rail Operations Systems NYCDOT (Franchise Bus) Systems** PANYNJ TB/T Bus Terminals/Stations Communications Desk/ **Operations Center PANYNJ PATH Operations Center Private Ferry Operators Systems Private Long-Distance Bus Operators Systems TRANSCOM Other Member / Non-Member Agencies Systems Westchester County Bee Line Operations Center Systems** 

## APTS7 - Multimodal Coordination MTA Long Island Bus



planned/future flow
----existing flow

user defined flow

## APTS8 - Transit Traveler Information MTA Long Island Bus



## ATIS2 - Interactive Traveler Information MTA Traveler Information Systems



## MC06 - Winter Maintenance Municipal/County PWD Operations (2 of 2)



## MC08 - Workzone Management (NYCDOT and TRANSCOM)



# MC10 - Maintenance and Construction Activity Coordination (NYCDOT and TRANSCOM)



### Transit Management

**Long Island Transit Operators Systems** 

Mid Hudson South Transit Operators
Systems

MTA LIRR Operations Center Systems

MTA Long Island Bus Fixed Route Bus Operations Center

MTA Long Island Bus Paratransit
Operations Center

MTA Metro North Operations Center Systems

MTA NYCT Bus Command Center - Operations

**Private Paratransit Operators Systems** 

MTA NYCT Staten Island Railway Control Facility

MTA NYCT Subway Rail Control Center

**NJT Bus Operations Systems** 

**N