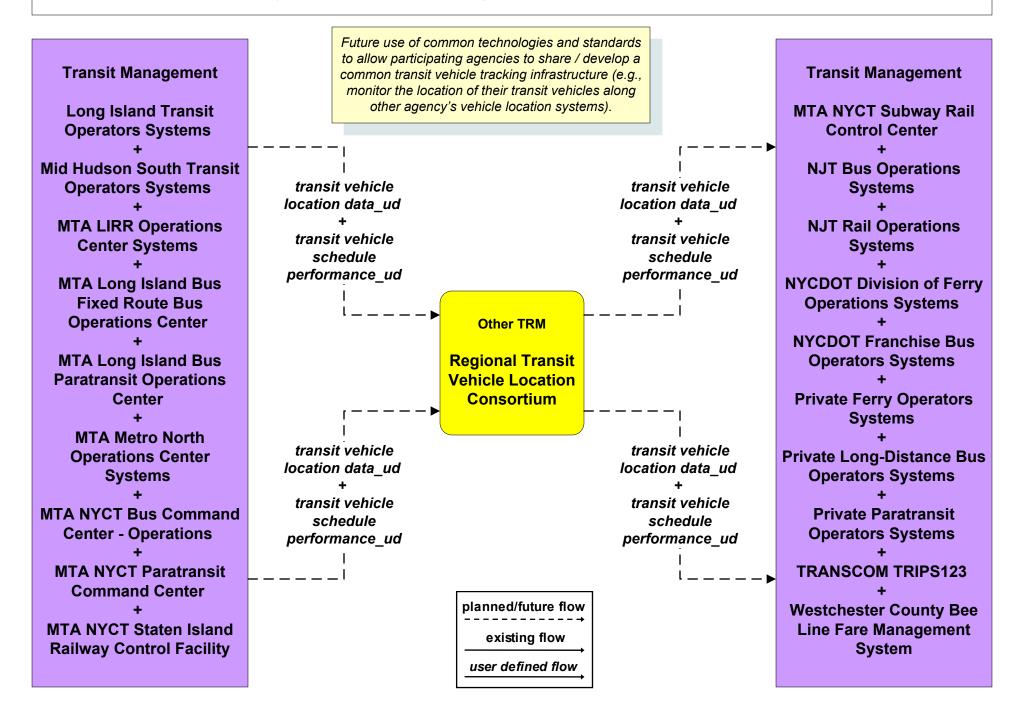

# APTS1 - Transit Vehicle Tracking New York City Metropolitan Area Regional Transit Vehicle Location Consortium