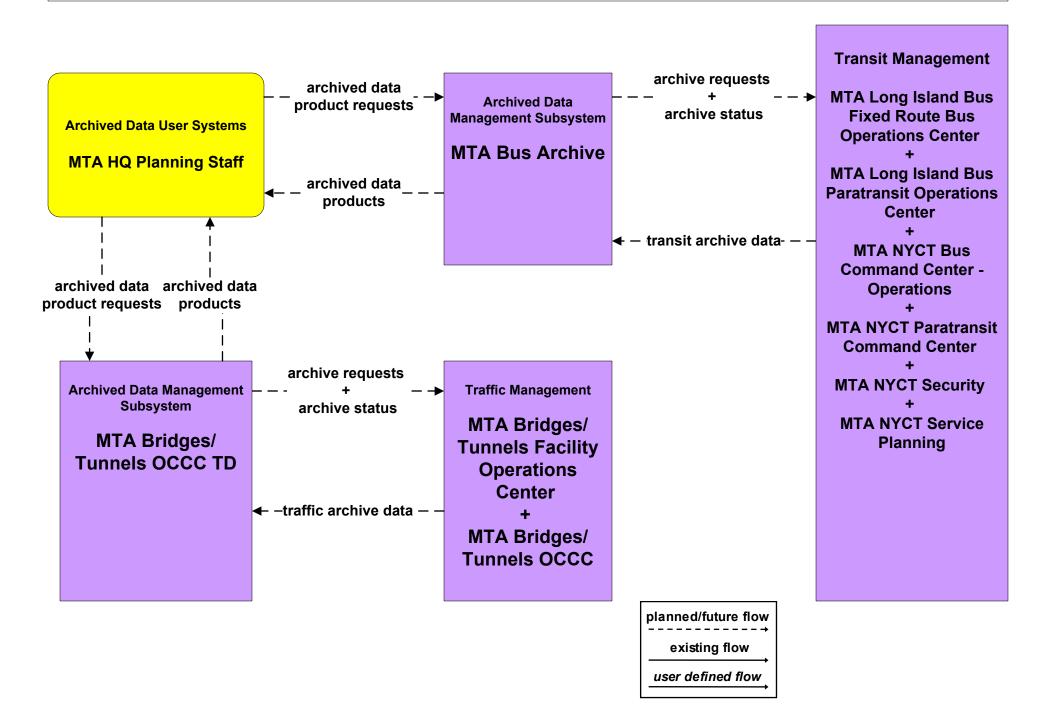

# AD1 - ITS Data Mart MTA (1 of 2)



## APTS1 - Transit Vehicle Tracking MTA Long Island Bus



# APTS1 - Transit Vehicle Tracking New York City Metropolitan Area Regional Transit Vehicle Location Consortium



## APTS2 - Transit Fixed-Route Operations MTA Long Island Bus



## APTS3 - Demand Response Transit Operations MTA Long Island Bus Paratransit



## APTS4 - Transit Passenger and Fare Payment MTA MetroCard Management



## APTS4 - Transit Passenger and Fare Payment MTA Long Island Bus



## APTS5 - Transit Security MTA Long Island Bus



## APTS5 - Transit Security MTA Police Dispatch / Command Center to Other MTA Command/Control Centers (1 of 3)





## APTS5 - Transit Security MTA Police Dispatch / Command Center - Security Equipment (2 of 3)



existing flow

user defined flow

# APTS6 - Transit Vehicle Maintenanc