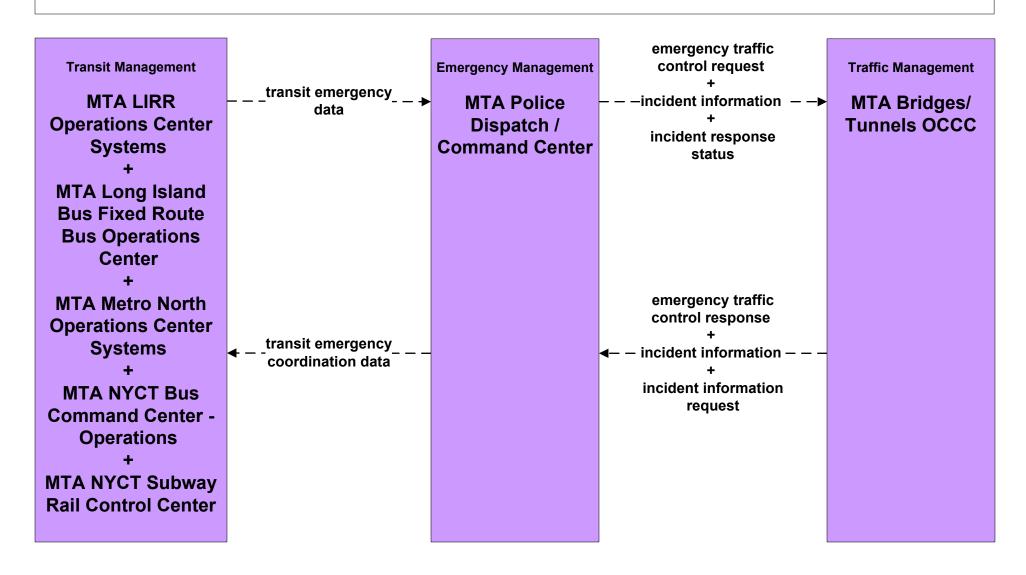

## APTS5 - Transit Security MTA Police Dispatch / Command Center to Other MTA Command/Control Centers (1 of 3)