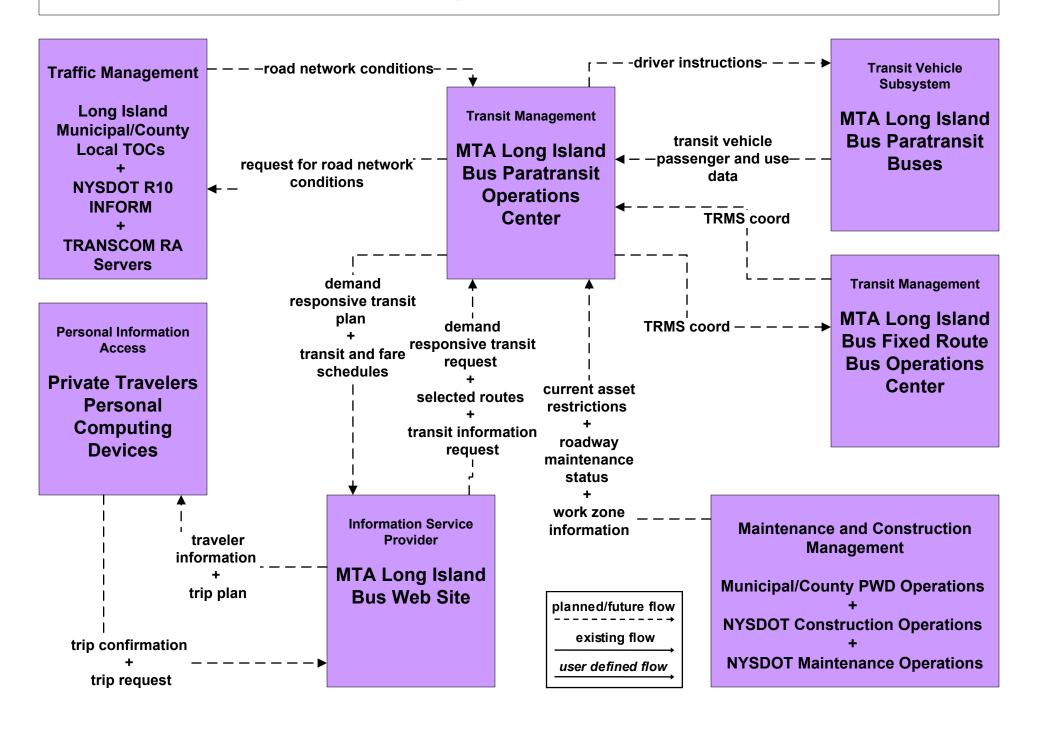

# AD1 - ITS Data Mart MTA (1 of 2)



## APTS1 - Transit Vehicle Tracking MTA Long Island Bus



# APTS1 - Transit Vehicle Tracking New York City Metropolitan Area Regional Transit Vehicle Location Consortium



## APTS2 - Transit Fixed-Route Operations MTA Long Island Bus



## APTS3 - Demand Response Transit Operations MTA Long Island Bus Paratransit



## APTS4 - Transit Passenger and Fare Payment MTA MetroCard Management



## APTS4 - Transit Passenger and Fare Payment MTA Long Island Bus



## APTS5 - Transit Security MTA Long Island Bus



## APTS5 - Transit Security MTA Police Dispatch / Command Center to Other MTA Command/Control Centers (1 of 3)





## APTS5 - Transit Security MTA Police Dispatch / Command Center - Security Equipment (2 of 3)



existing flow

user defined flow

# APTS6 - Transit Vehicle Maintenance MTA Long Island Bus



existing flow

user defined flow

# **APTS7 - Multimodal Coordination Regional Transit Information Exchange**



#### **Transit Management**

**AMTRAK Operations Center Long Island Transit Operators Systems Mid Hudson South Transit Operators Systems MTA LIRR Operations Center Systems** MTA Long