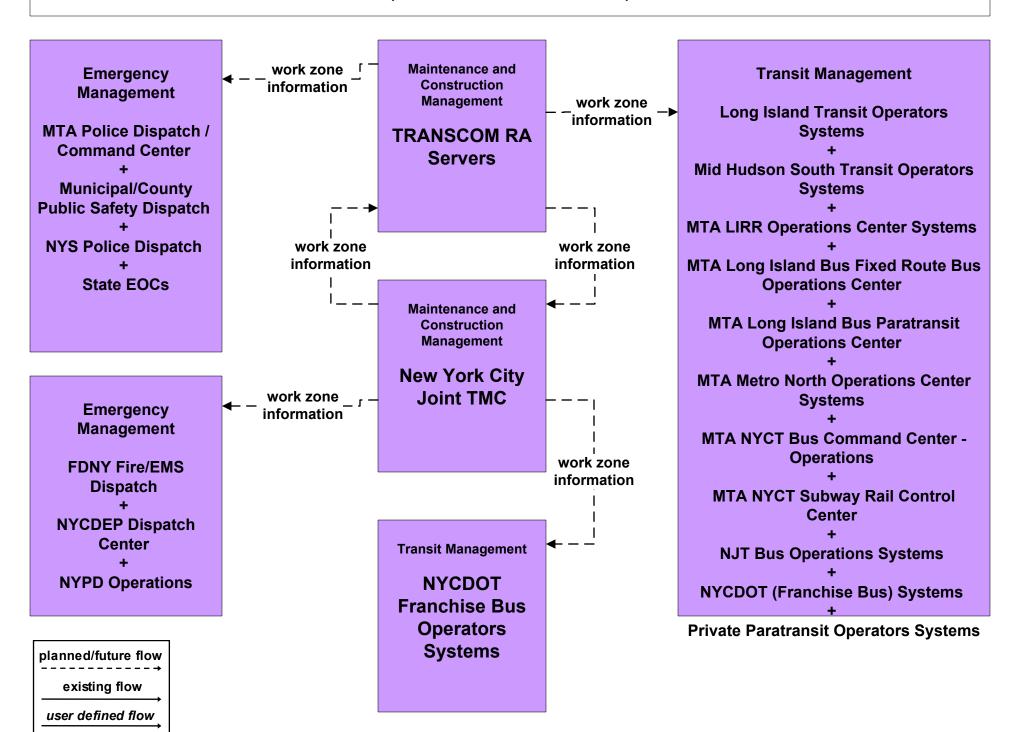

TA NYCT Subway Rail Control Center NJT Bus Operations Systems NJT Rail Operations Systems NYCDOT (Franchise Bus) Systems** PANYNJ TB/T Bus Terminals/Stations Communications Desk/ **Operations Center PANYNJ PATH Operations Center Private Ferry Operators Systems Private Long-Distance Bus Operators Systems TRANSCOM Other Member / Non-Member Agencies Systems Westchester County Bee Line Operations Center Systems** 

## APTS7 - Multimodal Coordination MTA Long Island Bus



planned/future flow
----existing flow

user defined flow

## APTS8 - Transit Traveler Information MTA Long Island Bus



## ATIS2 - Interactive Traveler Information MTA Traveler Information Systems



## MC06 - Winter Maintenance Municipal/County PWD Operations (2 of 2)



## MC08 - Workzone Management (NYCDOT and TRANSCOM)



# MC10 - Maintenance and Construction Activity Coordination (NYCDOT and TRANSCOM)



### Transit Management

**Long Island Transit Operators Systems** 

Mid Hudson South Transit Operators
Systems

MTA LIRR Operations Center Systems

MTA Long Island Bus Fixed Route Bus Operations Center

MTA Long Island Bus Paratransit
Operations Center

MTA Metro North Operations Center Systems

MTA NYCT Bus Command Center - Operations

**Private Paratransit Operators Systems** 

MTA NYCT Staten Island Railway Control Facility

MTA NYCT Subway Rail Control Center

**NJT Bus Operations Systems** 

**NYCDOT (Franchise Bus) Systems** 

PANYNJ TB/T Bus Terminals/Stations
Communications Desk/Operations Center

**PANYNJ PATH Operations Center**