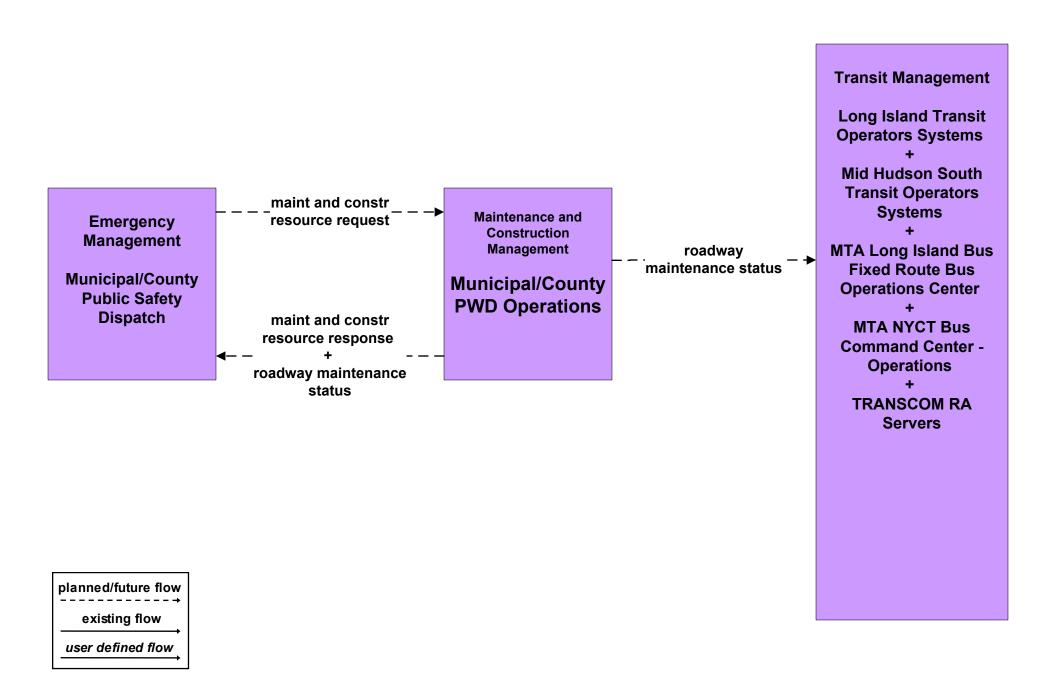

s** MTA NYCT Staten Island Railway Control Facility **MTA NYCT Subway Rail Control Center NJT Bus Operations Systems NJT Rail Operations Systems NYCDOT (Franchise Bus) Systems** PANYNJ TB/T Bus Terminals/Stations Communications Desk/ **Operations Center PANYNJ PATH Operations Center Private Ferry Operators Systems Private Long-Distance Bus Operators Systems TRANSCOM Other Member / Non-Member Agencies Systems Westchester County Bee Line Operations Center Systems** 

## APTS7 - Multimodal Coordination MTA Long Island Bus



planned/future flow
----existing flow

user defined flow

## APTS8 - Transit Traveler Information MTA Long Island Bus



## ATIS2 - Interactive Traveler Information MTA Traveler Information Systems



## MC06 - Winter Maintenance Municipal/County PWD Operations (2 of 2)



## MC08 - Workzone Management (NYCDOT and TRANSCOM)



# MC10 - Maintenance and Construction Activity Coordination (NYCDOT and TRANSCOM)



### Transit Management

**Long Island Transit Operators Systems** 

Mid Hudson South Transit Operators
Systems

MTA LIRR Operations Center Systems

MTA Long Island Bus Fixed Route Bus Operations Center

MTA Long Island Bus Paratransit
Operations Center

MTA Metro North Operations Center Systems

MTA NYCT Bus Command Center - Operations

**Private Paratransit Operators Systems** 

MTA NYCT Staten Island Railway Control Facility

MTA NYCT Subway Rail Control Center

**NJT Bus Operations Systems** 

**NYCDOT (Franchise Bus) Systems** 

PANYNJ TB/T Bus Terminals/Stations
Communications Desk/Operations Center

**PANYNJ PATH Operations Center**