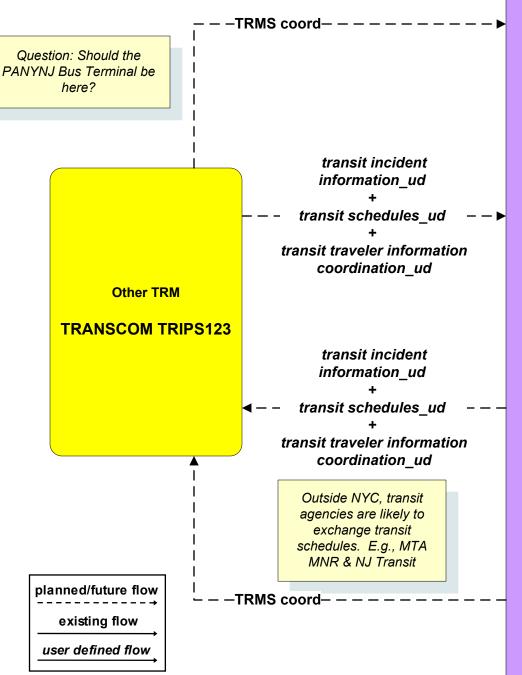

# **APTS7 - Multimodal Coordination Regional Transit Information Exchange**

#### **Transit Management**

**AMTRAK Operations Center Long Island Transit Operators Systems Mid Hudson South Transit Operators Systems MTA LIRR Operations Center Systems** MTA Long Island Bus Fixed Route Bus Operations Center **MTA Metro North Operations Center Systems MTA NYCT Bus Command Center - Operations** MTA NYCT Staten Island Railway Control Facility **MTA NYCT Subway Rail Control Center NJT Bus Operations Systems NJT Rail Operations Systems NYCDOT (Franchise Bus) Systems** PANYNJ TB/T Bus Terminals/Stations Communications Desk/ **Operations Center PANYNJ PATH Operations Center Private Ferry Operators Systems Private Long-Distance Bus Operators Systems TRANSCOM Other Member / Non-Member Agencies Systems Westchester County Bee Line Operations Center Systems** 