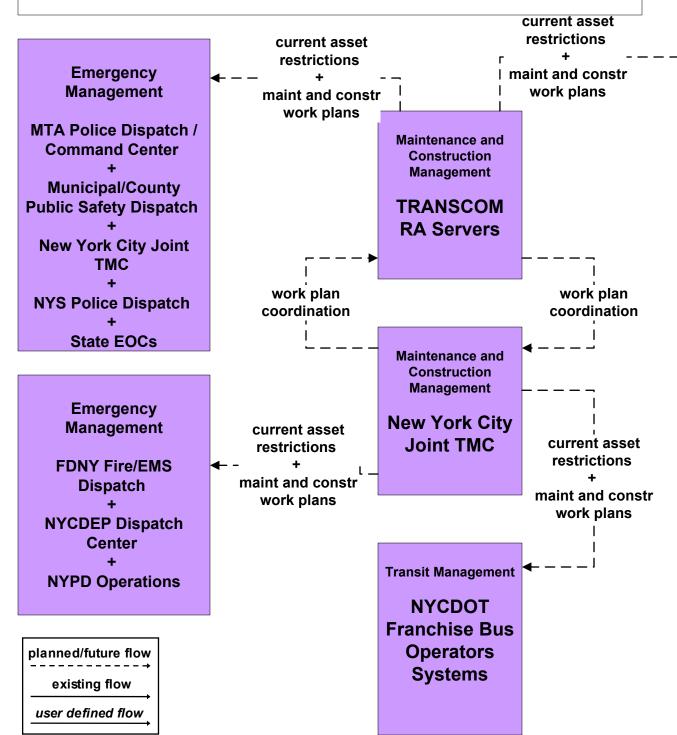

# MC10 - Maintenance and Construction Activity Coordination (NYCDOT and TRANSCOM)