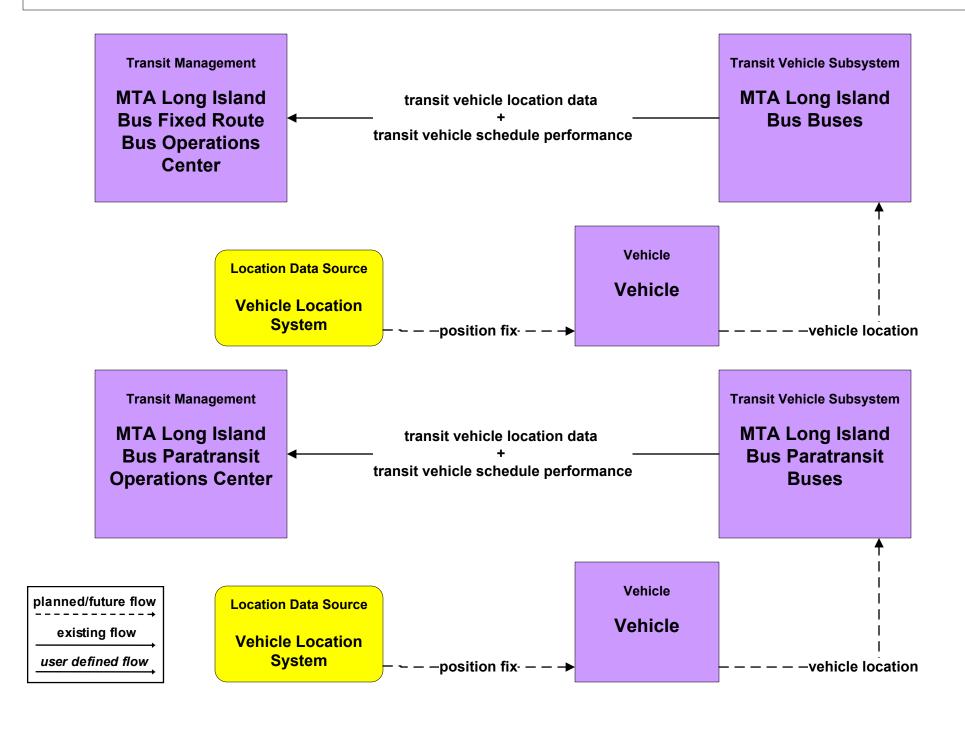

# AD1 - ITS Data Mart MTA (1 of 2)



## APTS1 - Transit Vehicle Tracking MTA Long Island Bus



# APTS1 - Transit Vehicle Tracking New York City Metropolitan Area Regional Transit Vehicle Location Consortium



## APTS2 - Transit Fixed-Route Operations MTA Long Island Bus



## APTS3 - Demand Response Transit Operations MTA Long Island Bus Paratransit



## APTS4 - Transit Passenger and Fare Payment MTA MetroCard Management



## APTS4 - Transit Passenger and Fare Payment MTA Long Island Bus



## APTS5 - Transit Security MTA Long Island Bus



## APTS5 - Transit Security MTA Police Dispatch / Command Center to Other MTA Command/Control Centers (1 of 3)





## APTS5 - Transit Security MTA Police Dispatch / Command Center - Security Equipment (2 of 3)



existing flow

user defined flow

# APTS6 - Transit Vehicle Maintenance MTA Long Island Bus



existing flow

user defined flow