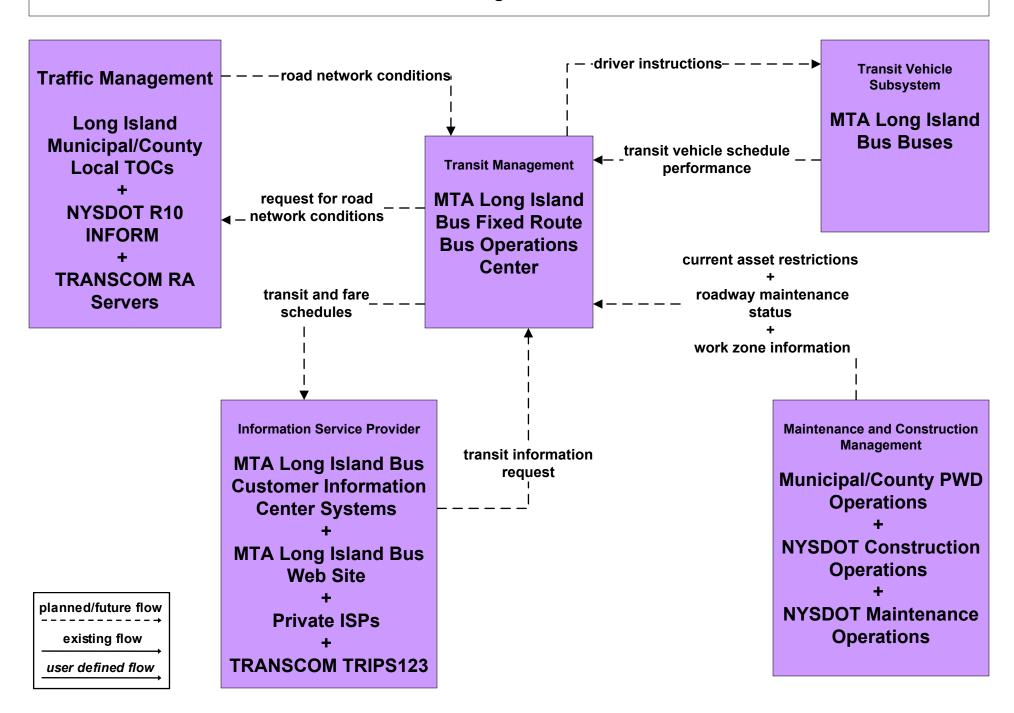

# AD1 - ITS Data Mart MTA (1 of 2)



## APTS1 - Transit Vehicle Tracking MTA Long Island Bus



# APTS1 - Transit Vehicle Tracking New York City Metropolitan Area Regional Transit Vehicle Location Consortium



## APTS2 - Transit Fixed-Route Operations MTA Long Island Bus



## APTS3 - Demand Response Transit Operations MTA Long Island Bus Paratransit



## APTS4 - Transit Passenger and Fare Payment MTA MetroCard Management



## APTS4 - Transit Passenger and Fare Payment MTA Long Island Bus



## APTS5 - Transit Security MTA Long Island Bus



## APTS5 - Transit Security MTA Police Dispatch / Command Center to Other MTA Command/Control Centers (1 of 3)





## APTS5 - Transit Security MTA Police Dispatch / Command Center - Security Equipment (2 of 3)



existing flow

user defined flow

# APTS6 - Transit Vehicle Maintenance MTA Long Island Bus



existing flow

user defined flow

# **APTS7 - Multimodal Coordination Regional Transit Information Exchange**



#### **Transit Management**

**AMTRAK Operations Center Long Island Transit Operators Systems Mid Hud