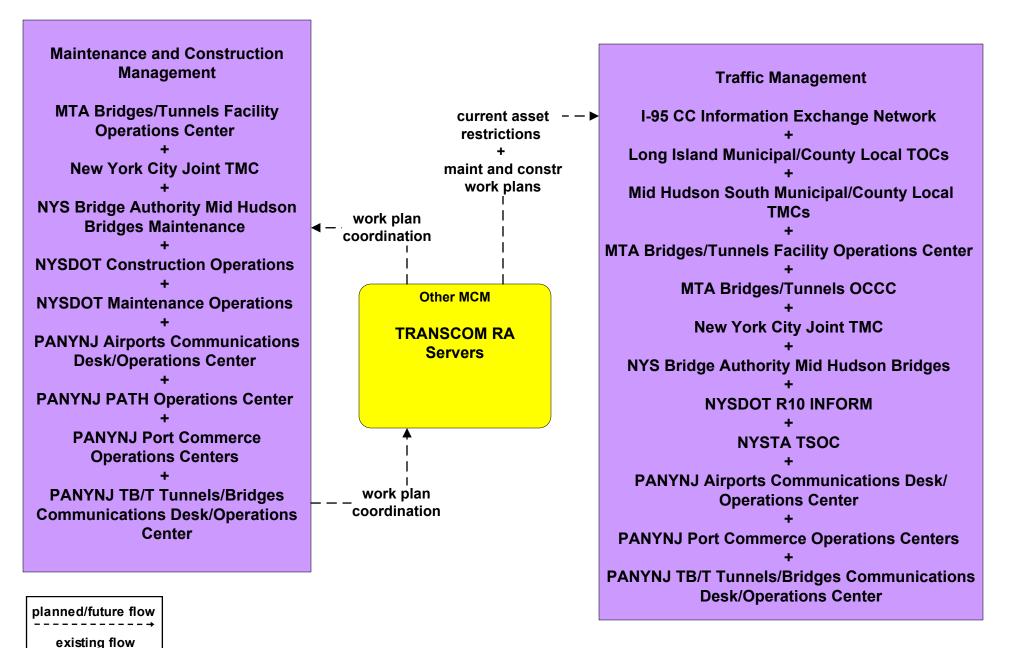

#### MC10 - Maintenance and Construction Activity Coordination TRANSCOM

\_\_\_\_\_