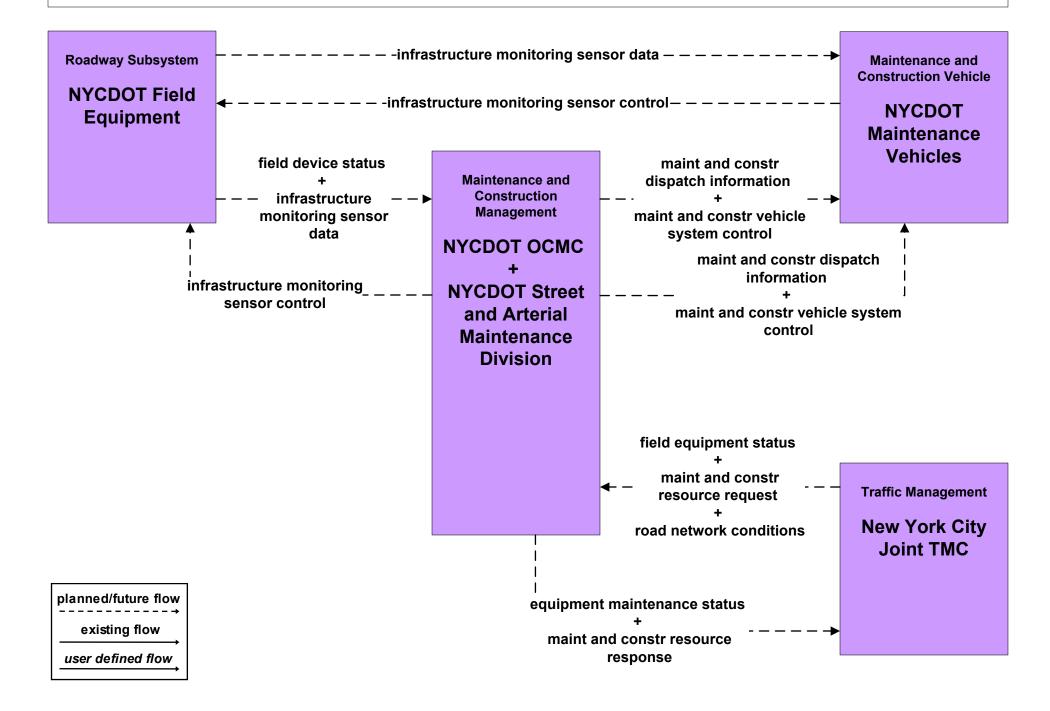

ork City Joint TMC (2 of 2)





planned/future flow existing flow user defined flow



existing flow user defined flow





#### MC06 - Winter Maintenance Municipal/County PWD Operations (1 of 2)



#### MC06 - Winter Maintenance Municipal/County PWD Operations (2 of 2)



#### MC06 - Winter Maintenance MTA Bridges and Tunnels



#### MC06 - Winter Maintenance PANYNJ Tunnels/Bridges





# MC06 - Winter Maintenance New York City Joint TMC (1 of 2)



#### MC06 - Winter Maintenance New York City Joint TMC (2 of 2)



#### MC06 - Winter Maintenance TRANSCOM



#### MC07 - Roadway Maintenance and Construction Municipal/County PWD Operations



existing flow user defined flow MC07 - Roadway Maintenance and Construction TRANSCOM



## MC07 - Roadway Maintenance and Construction New York City



#### MC08 - Workzone Management TRANSCOM



## MC08 - Workzone Management (NYCDOT and TRANSCOM)



#### MC09 - Workzone Safety Monitoring NYCDOT Street and Arterial Maintenance





#### MC10 - Maintenance and Construction Activity Coordination TRANSCOM



\_\_\_\_\_

#### MC10 - Maintenance and Construction Activity Coordination TRANSCOM