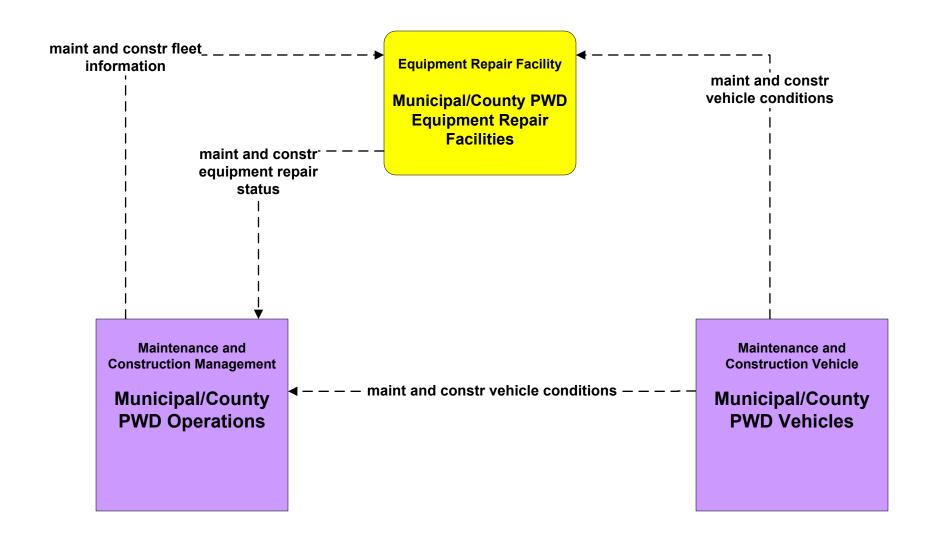

#### MC02 - Maintenance and Construction Vehicle Maintenance Municipal/County PWD