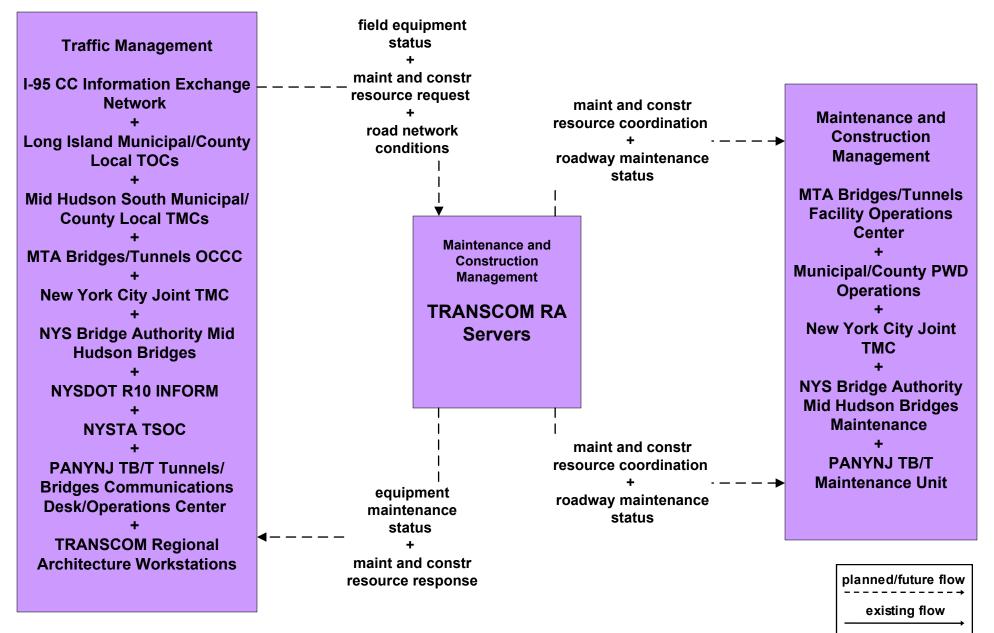

#### MC10 - Maintenance and Construction Activity Coordination TRANSCOM

\_\_\_\_\_

#### MC10 - Maintenance and Construction Activity Coordination TRANSCOM