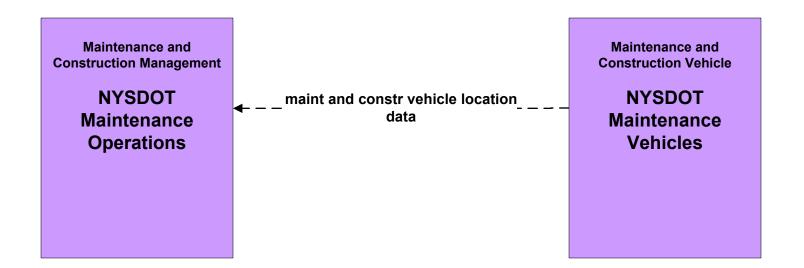

#### MC02 - Maintenance and Construction Vehicle Maintenance Municipal/County PWD