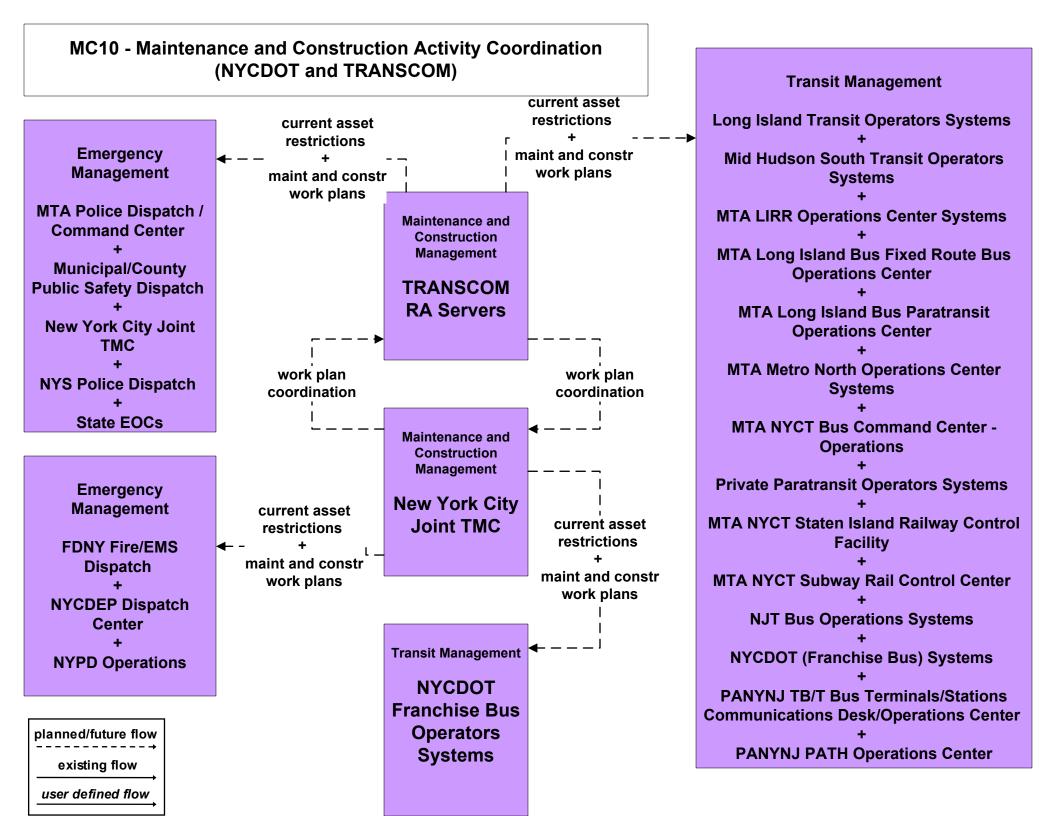

#### MC10 - Maintenance and Construction Activity Coordination TRANSCOM

\_\_\_\_\_

#### MC10 - Maintenance and Construction Activity Coordination TRANSCOM