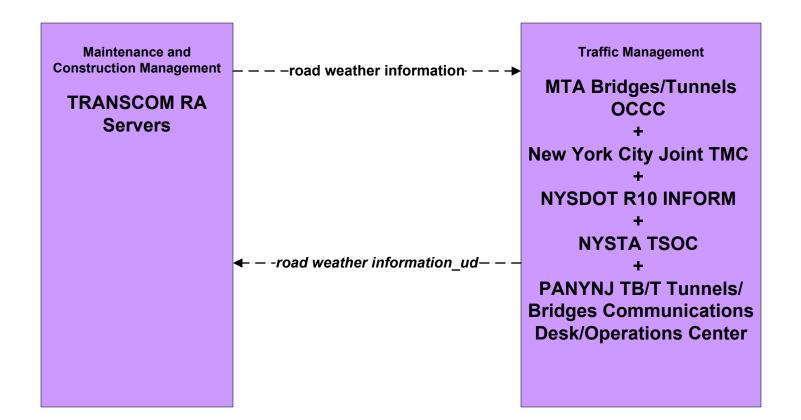

ion Strategy**

# **Customized Market Package Diagrams**

# Maintenance and Construction (MC)







planned/future flow existing flow user defined flow













#### MC02 - Maintenance and Construction Vehicle Maintenance Municipal/County PWD





#### MC02 - Maintenance and Construction Vehicle Maintenance MTA Bridges and Tunnels





#### MC03 - Road Weather Data Collection NYCDOT



#### MC03 - Road Weather Data Collection NYSDOT R8/R10/R11



#### MC04 - Weather Information Processing and Distribution Private Surface Transportation and National Weather Service









MC04 - Weather Information Processing and Distribution Long Island and Mid Hudson Valley South Municipal/County TMCs





# MC04 - Weather Information Processing and Distribution New York City Joint TMC (2 of 2)





planned/future flow existing flow user defined flow



existing flow user defined flow





#### MC06 - Winter Maintenance Municipal/County PWD Operations (1 of 2)



#### MC06 - Winter Maintenance Municipal/County PWD Operations (2 of 2)



#### MC06 - Winter Maintenance MTA Bridges and Tunnels



#### MC06 - Winter Maintenance PANYNJ Tunnels/Bridges





# MC06 - Winter Maintenance New York City Joint TMC (1 of 2)



#### MC06 - Winter Maintenance New York City Joint TMC (2 of 2)



#### MC06 - Winter Maintenance TRANSCOM



#### MC07 - Roadway Maintenance and Construction Municipal/County PWD Operations



existing flow user defined flow MC07 - Roadway Maintenance and Construction TRANSCOM



## MC07 - Roadway Maintenance and Construction New York City



#### MC08 - Workzone Manageme