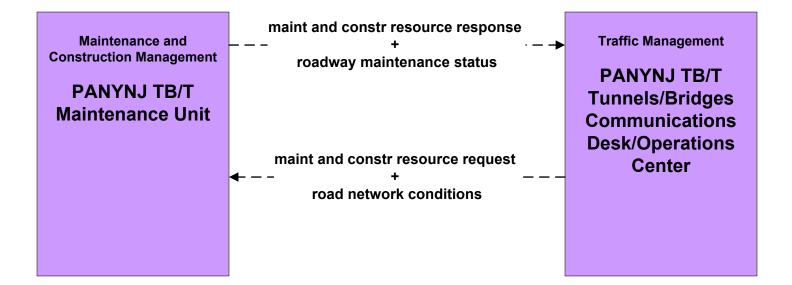

ad Weather Data Collection NYCDOT



#### MC03 - Road Weather Data Collection NYSDOT R8/R10/R11



#### MC04 - Weather Information Processing and Distribution Private Surface Transportation and National Weather Service









MC04 - Weather Information Processing and Distribution Long Island and Mid Hudson Valley South Municipal/County TMCs





# MC04 - Weather Information Processing and Distribution New York City Joint TMC (2 of 2)





planned/future flow existing flow user defined flow



existing flow user defined flow





#### MC06 - Winter Maintenance Municipal/County PWD Operations (1 of 2)



#### MC06 - Winter Maintenance Municipal/County PWD Operations (2 of 2)



#### MC06 - Winter Maintenance MTA Bridges and Tunnels



#### MC06 - Winter Maintenance PANYNJ Tunnels/Bridges





# MC06 - Winter Maintenance New York City Joint TMC (1 of 2)



#### MC06 - Winter Maintenance New York City Joint TMC (2 of 2)



#### MC06 - Winter Maintenance TRANSCOM



#### MC07 - Roadway Maintenance and Construction Municipal/County PWD Operations



existing flow user defined flow MC07 - Roadway Maintenance and Construction TRANSCOM



## MC07 - Roadway Maintenance and Construction New York City



#### MC08 - Workzone Management TRANSCOM



## MC08 - Workzone Management (NYCDOT and TRANSCOM)



#### MC09 - Workzone Safety Monitoring NYCDOT Street and Arterial Maintenance





#### MC10 - Maintenance and Construction Activity Coordination TRANSCOM



\_\_\_\_\_

#### MC10 - Maintenance and Construction Activity Coordination TRANSCOM