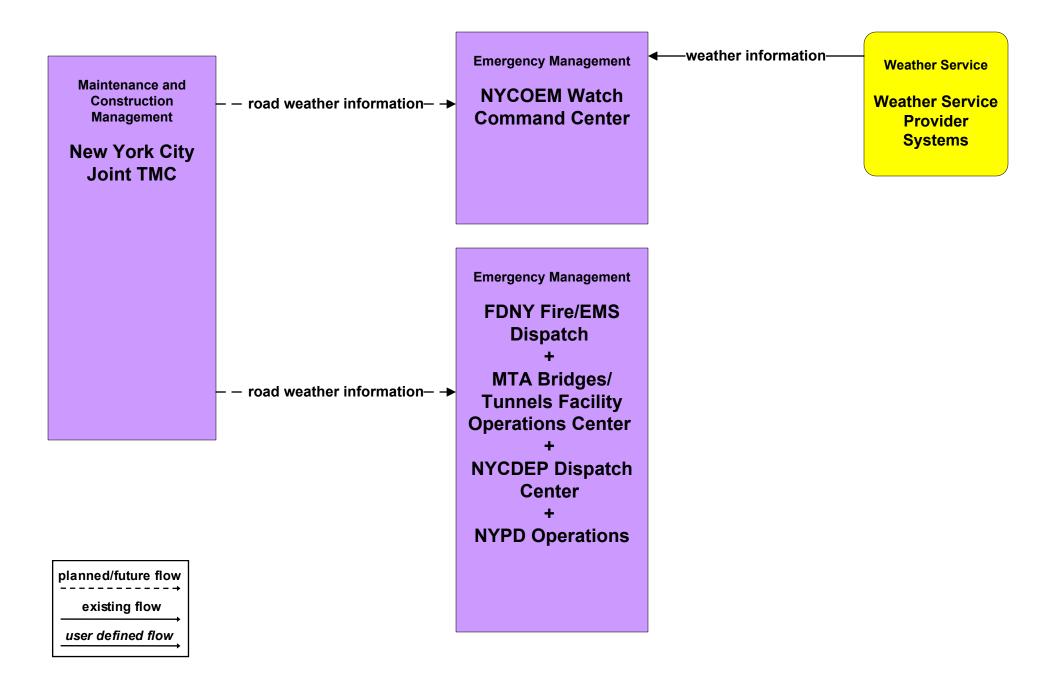

# MC04 - Weather Information Processing and Distribution New York City Joint TMC (2 of 2)

planned/future flow existing flow user defined flow

existing flow user defined flow