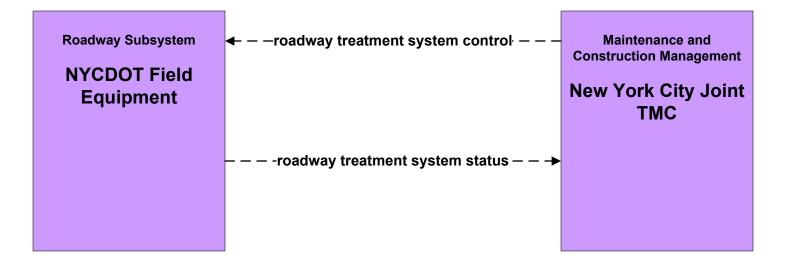

MC)







planned/future flow existing flow user defined flow













#### MC02 - Maintenance and Construction Vehicle Maintenance Municipal/County PWD





#### MC02 - Maintenance and Construction Vehicle Maintenance MTA Bridges and Tunnels





#### MC03 - Road Weather Data Collection NYCDOT



#### MC03 - Road Weather Data Collection NYSDOT R8/R10/R11



#### MC04 - Weather Information Processing and Distribution Private Surface Transportation and National Weather Service









MC04 - Weather Information Processing and Distribution Long Island and Mid Hudson Valley South Municipal/County TMCs





# MC04 - Weather Information Processing and Distribution New York City Joint TMC (2 of 2)





planned/future flow existing flow user defined flow



existing flow user defined flow





#### MC06 - Winter Maintenance Municipal/County PWD Operations (1 of 2)



#### MC06 - Winter Maintenance Municipal/County PWD Operations (2 of 2)



#### MC06 - Winter Maintenance MTA Bridges and Tunnels



#### MC06 - Winter Maintenance PANYNJ Tunnels/Bridges





# MC06 - Winter Maintenance New York City Joint TMC (1 of 2)



#### MC06 - Winter Maintenance New York City Joint TMC (2 of 2)



#### MC06 - Winter Maintenance TRANSCOM



#### MC07 - Roadway Maintenance and Construction Municipal/County PWD Operations



existing flow user defined flow MC07 - Roadway Maintenance and Construction TRANSCOM



## MC07 - Roadway Maintenance and Construction New York City



#### MC08 - Workzone Management TRANSCOM



## MC08 - Workzone Management (NYCDOT and TRANSCOM)



#### MC09 - Workzone