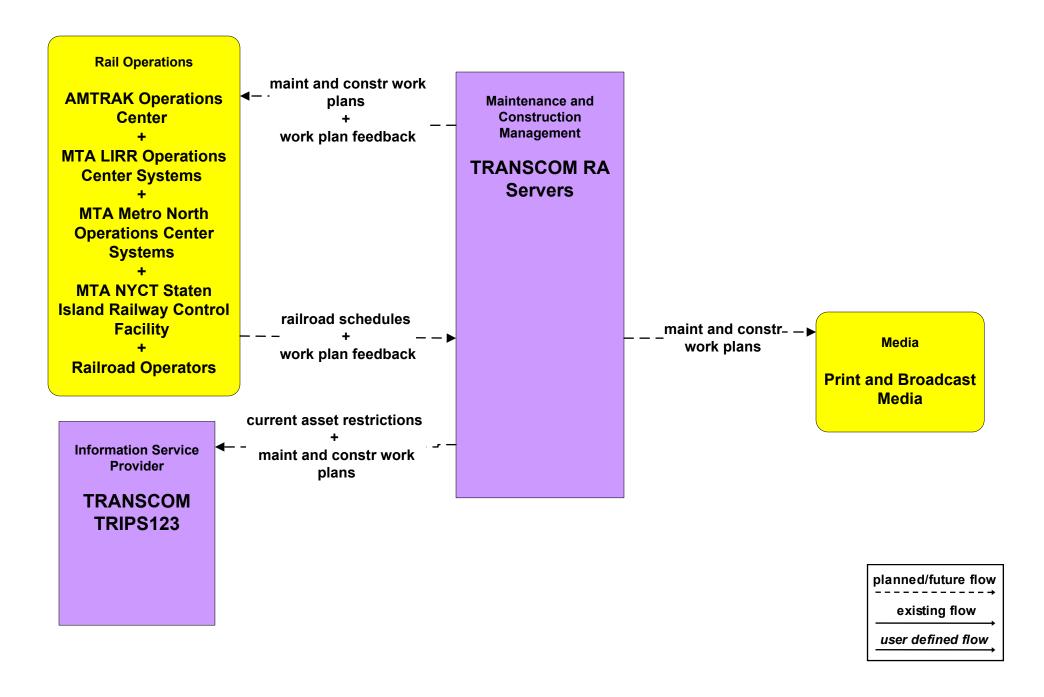

#### MC10 - Maintenance and Construction Activity Coordination TRANSCOM

\_\_\_\_\_