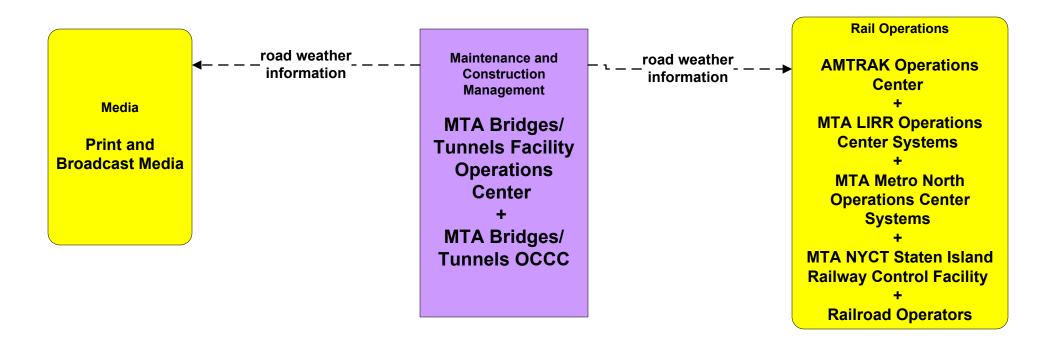

# **NYMTC ITS Integration Strategy**

# **Customized Market Package Diagrams**

# Maintenance and Construction (MC)







planned/future flow existing flow user defined flow













#### MC02 - Maintenance and Construction Vehicle Maintenance Municipal/County PWD





#### MC02 - Maintenance and Construction Vehicle Maintenance MTA Bridges and Tunnels





#### MC03 - Road Weather Data Collection NYCDOT



#### MC03 - Road Weather Data Collection NYSDOT R8/R10/R11



#### MC04 - Weather Information Processing and Distribution Private Surface Transportation and National Weather Service









MC04 - Weather Information Processing and Distribution Long Island and Mid Hudson Valley South Municipal/County TMCs





# MC04 - Weather Information Processing and Distribution New York City Joint TMC (2 of 2)





planned/future flow existing flow user defined flow



existing flow user defined flow





#### MC06 - Winter Maintenance Municipal/County PWD Operations (1 of 2)



#### MC06 - Winter Maintenance Municipal/County PWD Operations (2 of 2)



#### MC06 - Winter Maintenance MTA Bridges and Tunnels



#### MC06 - Winter Maintenance PANYNJ Tunnels/Bridges





# MC06 - Winter Maintenance New York City Joint TMC (1 of 2)



#### MC06 - Winter Maintenance New York City Joint TMC (2 of 2)



#### MC06 - Winter Maintenance TRANSCOM



#### MC07 - Roadway Maintenance and Constructi