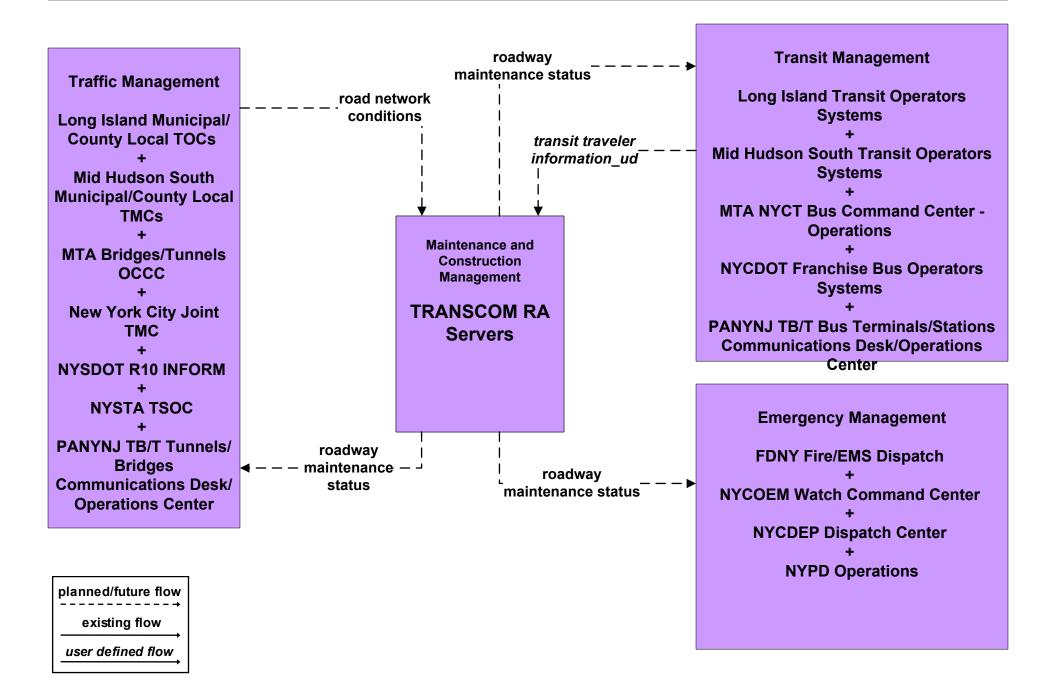

#### MC07 - Roadway Maintenance and Construction Municipal/County PWD Operations

existing flow user defined flow MC07 - Roadway Maintenance and Construction TRANSCOM