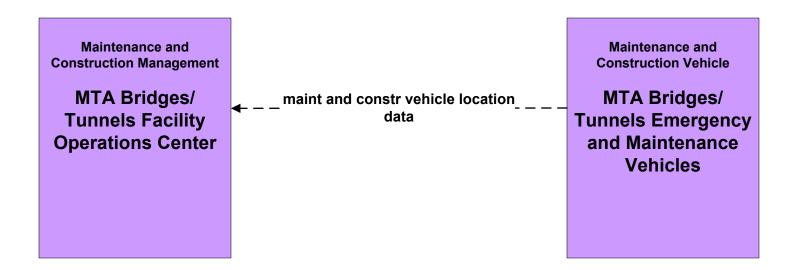

#### MC02 - Maintenance and Construction Vehicle Maintenance MTA Bridges and Tunnels