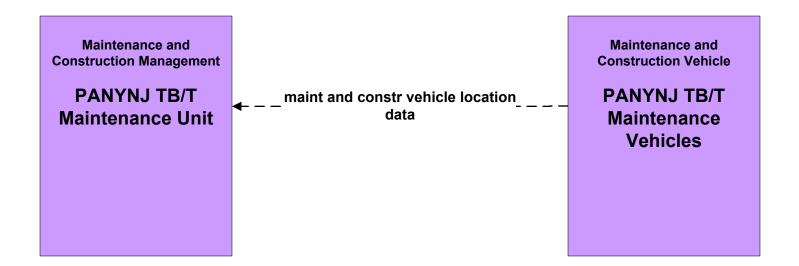

# **NYMTC ITS Integration Strategy**

# **Customized Market Package Diagrams**

# Maintenance and Construction (MC)







planned/future flow existing flow user defined flow













#### MC02 - Maintenance and Construction Vehicle Maintenance Municipal/County PWD





#### MC02 - Maintenance and Construction Vehicle Maintenance MTA Bridges and Tunnels





#### MC03 - Road Weather Data Collection NYCDOT



#### MC03 - Road Weather Data Collection NYSDOT R8/R10/R11



#### MC04 - Weather Information Processing and Distribution Private Surface Transportation and National Weather Service









MC04 - Weather Information Processing and Distribution Long Island and Mid Hudson Valley South Municipal/County TMCs





# MC04 - Weather Information Processing and Distribution New York City Joint TMC (2 of 2)





planned/future flow existing flow user defined flow



existing flow user defined flow





#### MC06 - Winter Maintenance Municipal/County PWD Operations (1 of