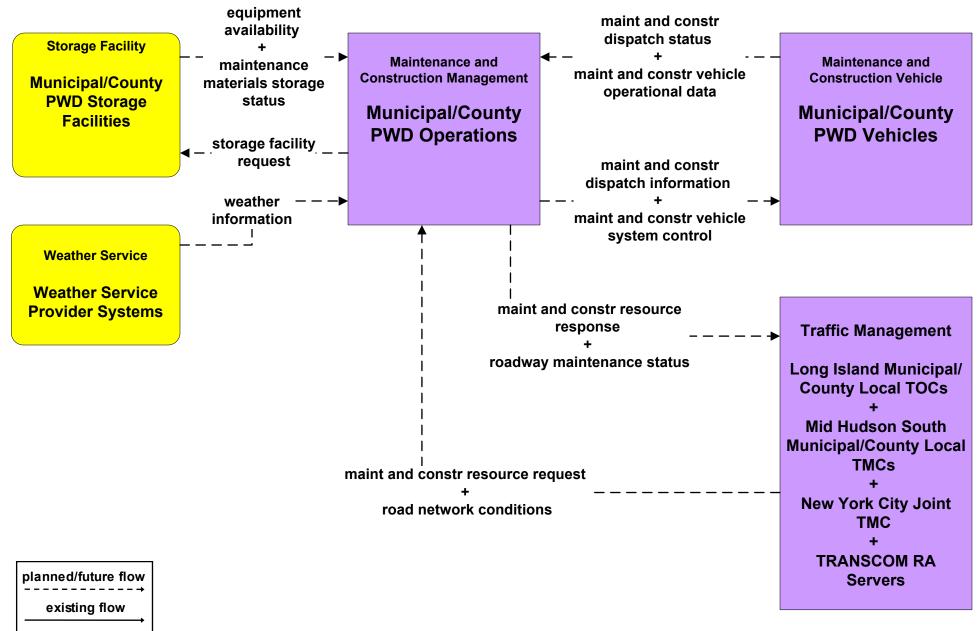

#### MC06 - Winter Maintenance Municipal/County PWD Operations (1 of 2)

#### MC06 - Winter Maintenance Municipal/County PWD Operations (2 of 2)