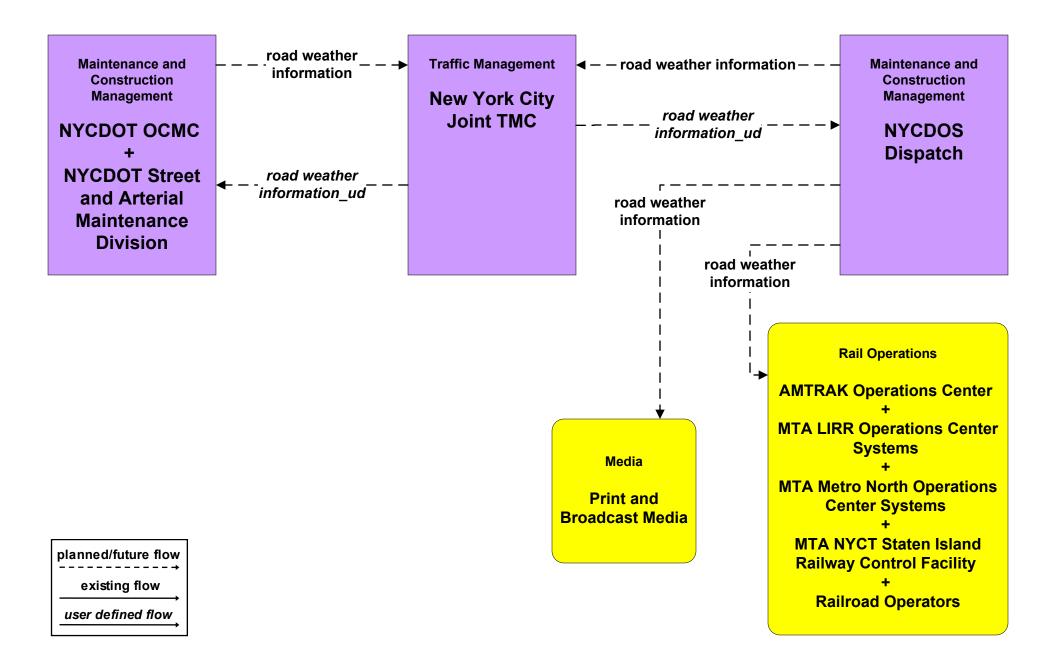

# MC04 - Weather Information Processing and Distribution New York City Joint TMC (2 of 2)

planned/future flow existing flow user defined flow

existing flow user defined flow