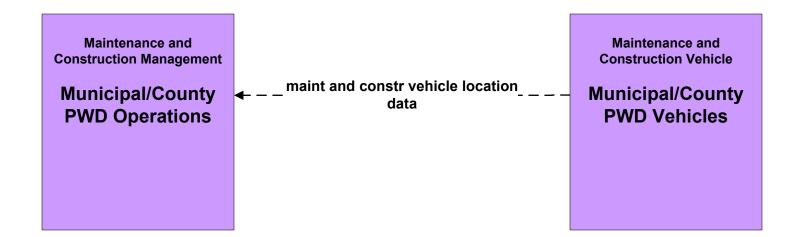

#### MC02 - Maintenance and Construction Vehicle Maintenance Municipal/County PWD