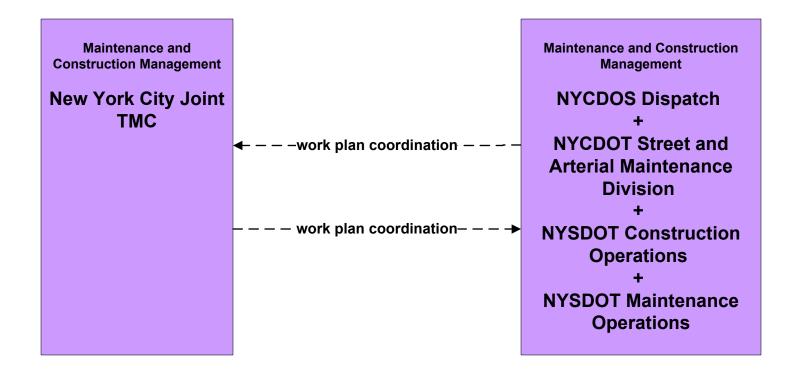

ter Maintenance PANYNJ Tunnels/Bridges





# MC06 - Winter Maintenance New York City Joint TMC (1 of 2)



#### MC06 - Winter Maintenance New York City Joint TMC (2 of 2)



#### MC06 - Winter Maintenance TRANSCOM



#### MC07 - Roadway Maintenance and Construction Municipal/County PWD Operations



existing flow user defined flow MC07 - Roadway Maintenance and Construction TRANSCOM



## MC07 - Roadway Maintenance and Construction New York City



#### MC08 - Workzone Management TRANSCOM



## MC08 - Workzone Management (NYCDOT and TRANSCOM)



#### MC09 - Workzone Safety Monitoring NYCDOT Street and Arterial Maintenance





#### MC10 - Maintenance and Construction Activity Coordination TRANSCOM



\_\_\_\_\_

#### MC10 - Maintenance and Construction Activity Coordination TRANSCOM