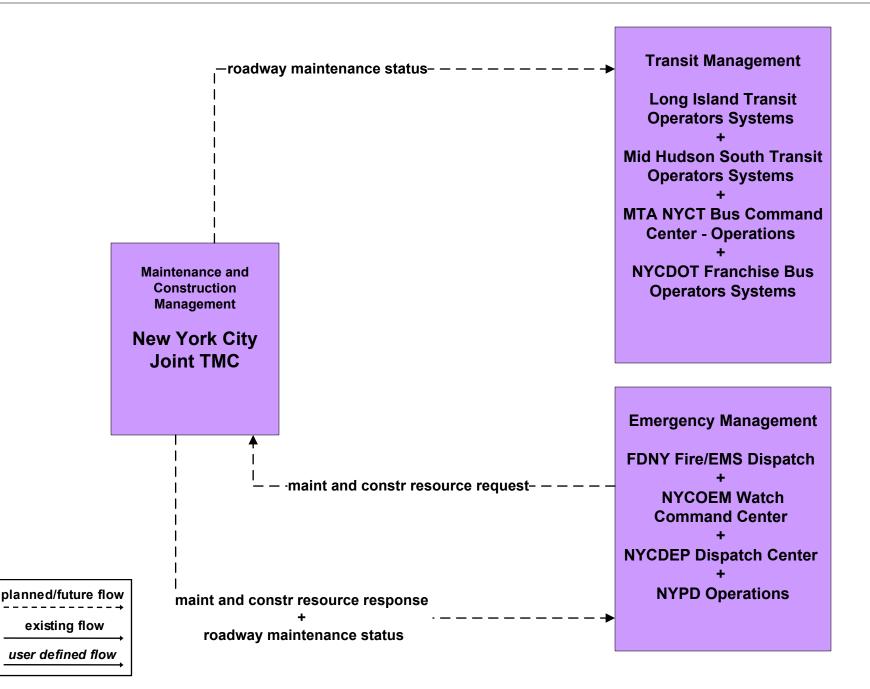

# MC04 - Weather Information Processing and Distribution New York City Joint TMC (2 of 2)

planned/future flow existing flow user defined flow

existing flow user defined flow