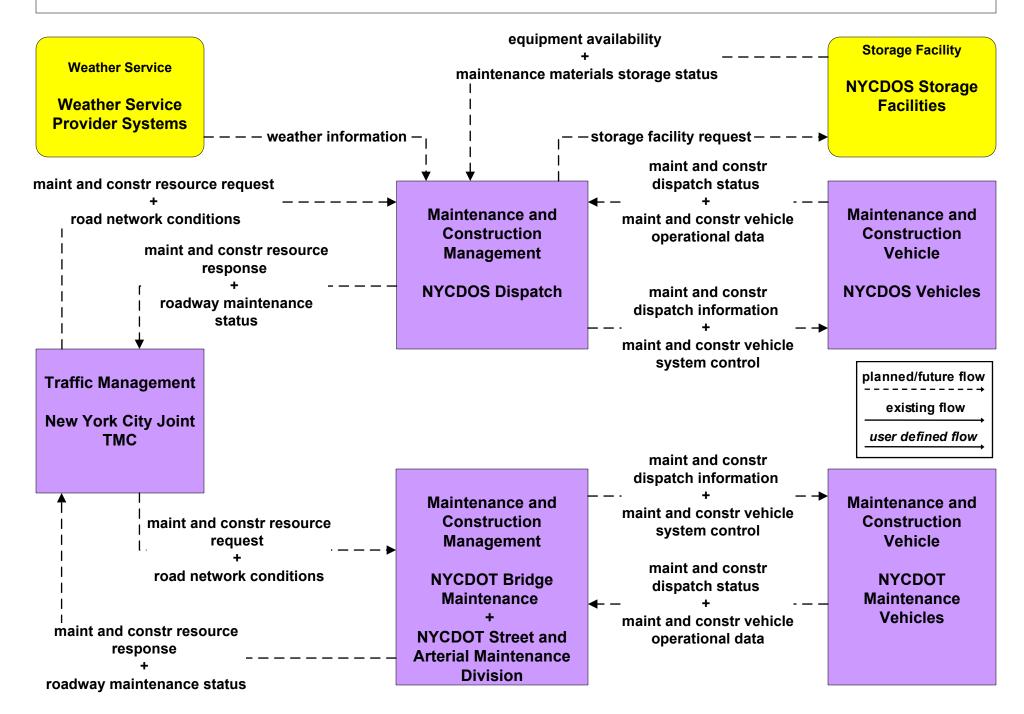

# MC06 - Winter Maintenance New York City Joint TMC (1 of 2)

#### MC06 - Winter Maintenance New York City Joint TMC (2 of 2)