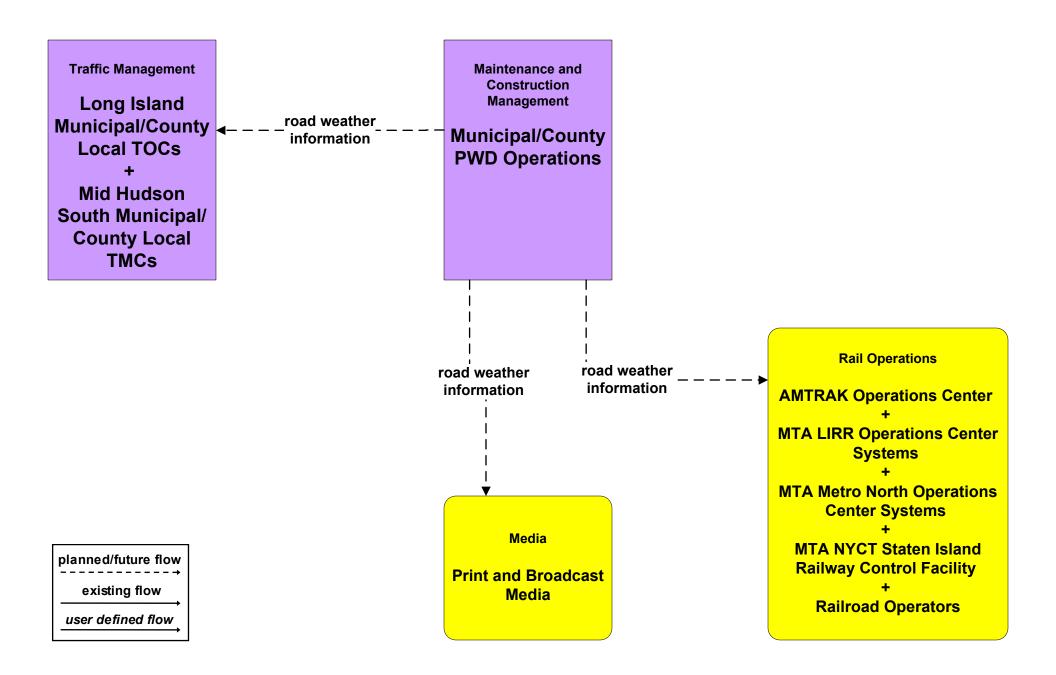

#### MC06 - Winter Maintenance Municipal/County PWD Operations (1 of 2)

#### MC06 - Winter Maintenance Municipal/County PWD Operations (2 of 2)