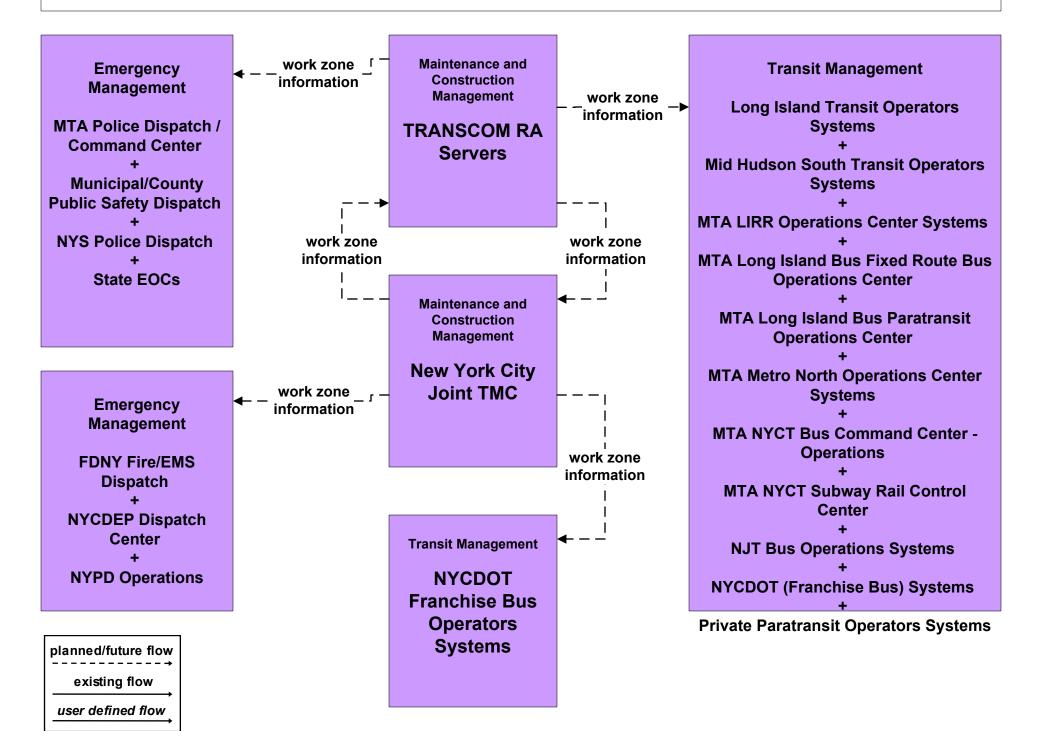

#### MC10 - Maintenance and Construction Activity Coordination TRANSCOM

\_\_\_\_\_

#### MC10 - Maintenance and Construction Activity Coordination TRANSCOM