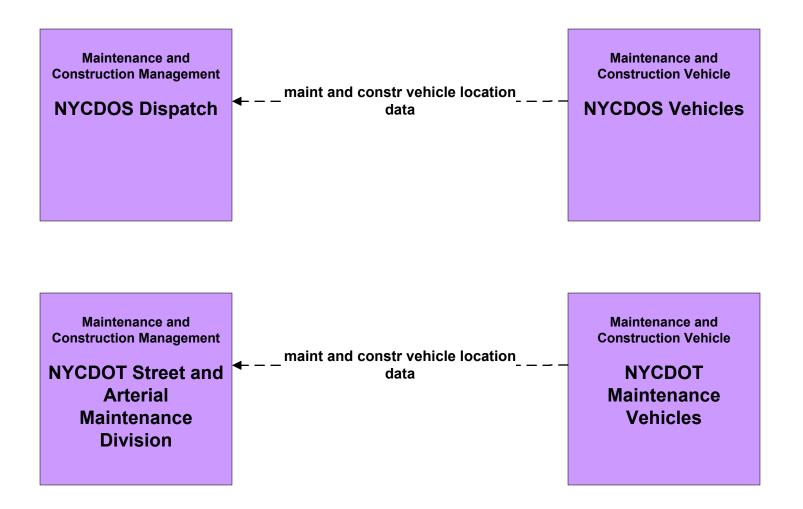

#### MC02 - Maintenance and Construction Vehicle Maintenance Municipal/County PWD