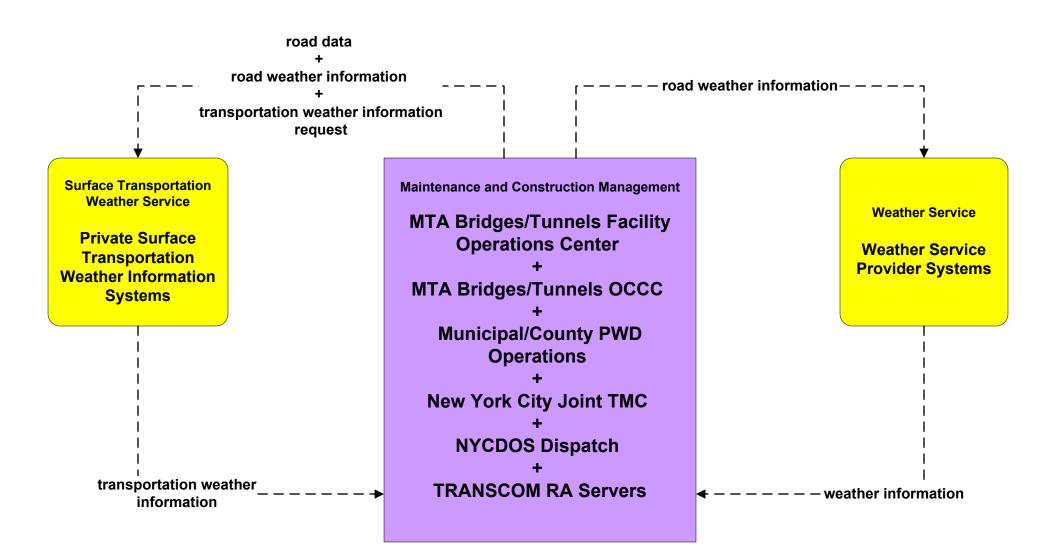

#### MC04 - Weather Information Processing and Distribution Private Surface Transportation and National Weather Service

MC04 - Weather Information Processing and Distribution Long Island and Mid Hudson Valley South Municipal/County TMCs