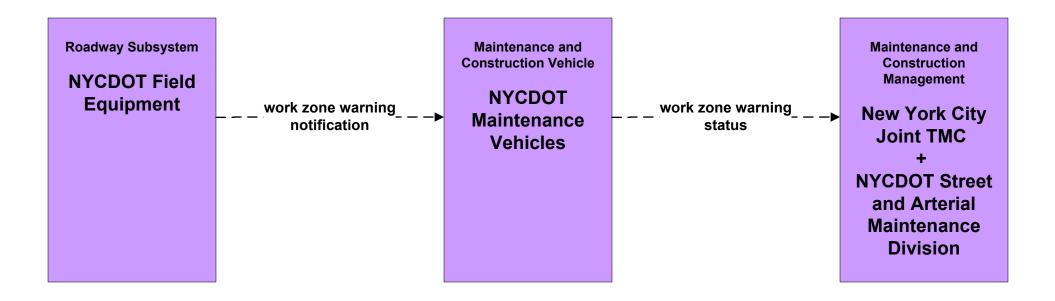

rations (1 of 2)



#### MC06 - Winter Maintenance Municipal/County PWD Operations (2 of 2)



#### MC06 - Winter Maintenance MTA Bridges and Tunnels



#### MC06 - Winter Maintenance PANYNJ Tunnels/Bridges





# MC06 - Winter Maintenance New York City Joint TMC (1 of 2)



#### MC06 - Winter Maintenance New York City Joint TMC (2 of 2)



#### MC06 - Winter Maintenance TRANSCOM



#### MC07 - Roadway Maintenance and Construction Municipal/County PWD Operations



existing flow user defined flow MC07 - Roadway Maintenance and Construction TRANSCOM



## MC07 - Roadway Maintenance and Construction New York City



#### MC08 - Workzone Management TRANSCOM



## MC08 - Workzone Management (NYCDOT and TRANSCOM)



#### MC09 - Workzone Safety Monitoring NYCDOT Street and Arterial Maintenance





#### MC10 - Maintenance and Construction Activity Coordination TRANSCOM



\_\_\_\_\_

#### MC10 - Maintenance and Construction Activity Coordination TRANSCOM