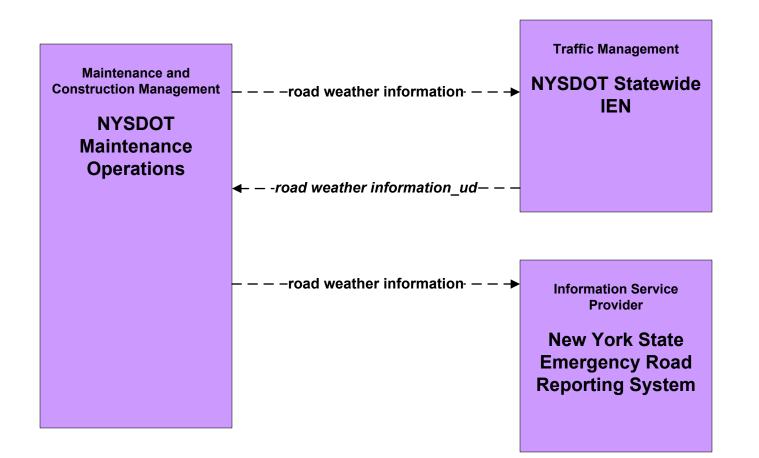

*

# Maintenance and Construction (MC)







planned/future flow existing flow user defined flow













#### MC02 - Maintenance and Construction Vehicle Maintenance Municipal/County PWD





#### MC02 - Maintenance and Construction Vehicle Maintenance MTA Bridges and Tunnels





#### MC03 - Road Weather Data Collection NYCDOT



#### MC03 - Road Weather Data Collection NYSDOT R8/R10/R11



#### MC04 - Weather Information Processing and Distribution Private Surface Transportation and National Weather Service









MC04 - Weather Information Processing and Distribution Long Island and Mid Hudson Valley South Municipal/County TMCs





# MC04 - Weather Information Processing and Distribution New York City Joint TMC (2 of 2)





planned/future flow existing flow user defined flow



existing flow user defined flow





#### MC06 - Winter Maintenance Municipal/County PWD Operations (1 of 2)



#### MC06 - Winter Maintenance Municipal/County PWD Operations (2 of 2)



#### MC06 - Winter Maintenance MTA Bridges and Tunnels



#### MC06 - Winter Maintenance PANYNJ Tunnels/Bridges





# MC06 - Winter Maintenance New York City Joint TMC (1 of 2)



#### MC06 - Winter Maintenance New York City Joint TMC (2 of 2)



#### MC06 - Winter Maintenance TRANSCOM



#### MC07 - Roadway Maintenance and Construction Municipal/County PWD Operations



existing flow user defined flow MC07 - Roadway Maintenance and Construction TRANSCOM



## MC07 - Roadway Maintenance and Construction New York City



#### MC08 - Workzone Management TRANSCOM



## MC08 - Workzone Management (NYCDOT an