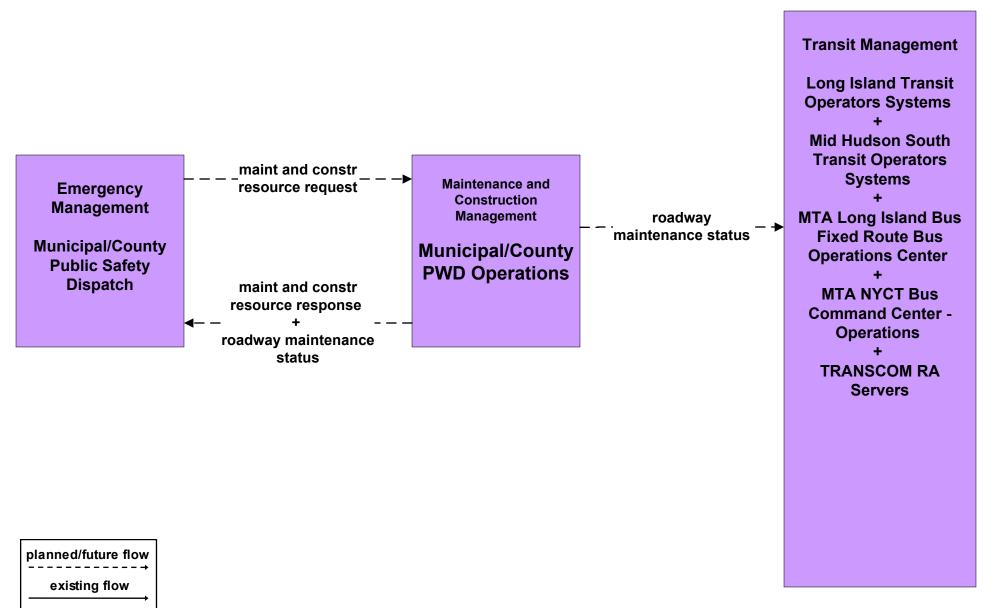

#### MC07 - Roadway Maintenance and Construction Municipal/County PWD Operations

existing flow user defined flow MC07 - Roadway Maintenance and Construction TRANSCOM