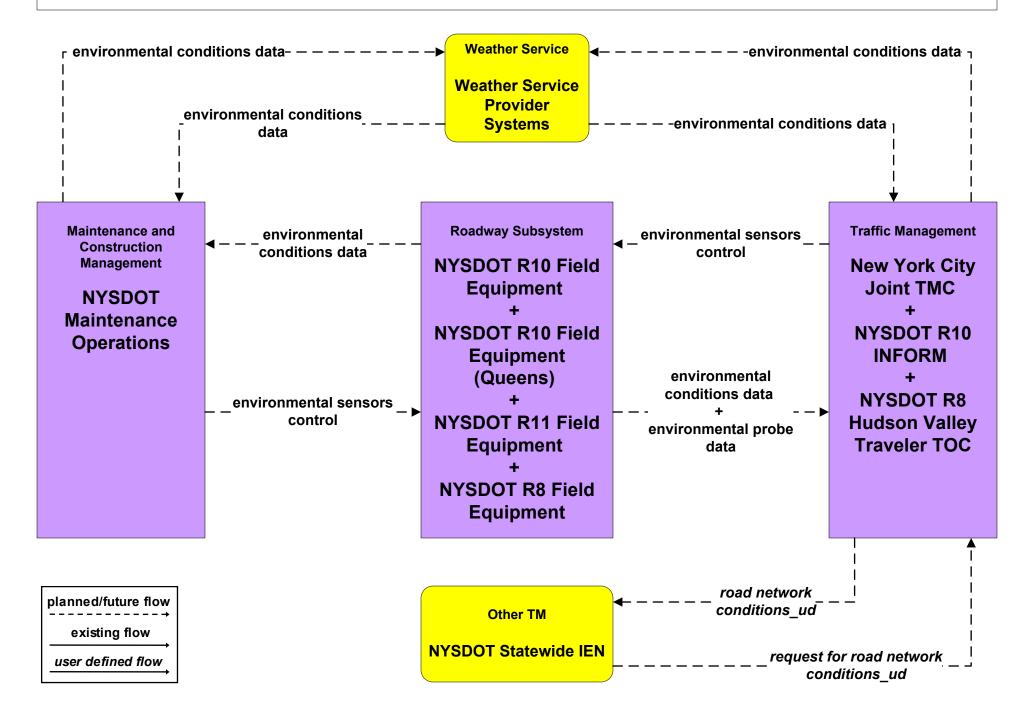

# **NYMTC ITS Integration Strategy**

# **Customized Market Package Diagrams**

# Maintenance and Construction (MC)







planned/future flow existing flow user defined flow













#### MC02 - Maintenance and Construction Vehicle Maintenance Municipal/County PWD





#### MC02 - Maintenance and Construction Vehicle Maintenance MTA Bridges and Tunnels





#### MC03 - Road Weather Data Collection NYCDOT



#### MC03 - Road Weather Data Collection NYSDOT R8/R10/R11



#### MC04 - Weather Information Processing and Distribution Private Surface Transportation and National Weather Service









MC04 - Weather Information Processing and Distribution Long Island and Mid Hudson Valley South Municipal/County TMCs





# MC04 - Weather Information Processing and Distribution New York City Joint TMC (2 of 2)





planned/future flow existing flow user defined flow



existing flow user defined flow





#### MC06 - Winter Maintenance Municipal/County PWD Operations (1 of 2)



#### MC06 - Winter Maintenance Municipal/County PWD Operations (2 of 2)



#### MC06 - Winter Maintenance MTA Bridges and Tunnels



#### MC06 - Winter Maintenance PANYNJ Tunnels/Bridges





# MC06 - Winter Maintenance New York City Joint TMC (1 of 2)



#### MC06 - Winter Maintenanc