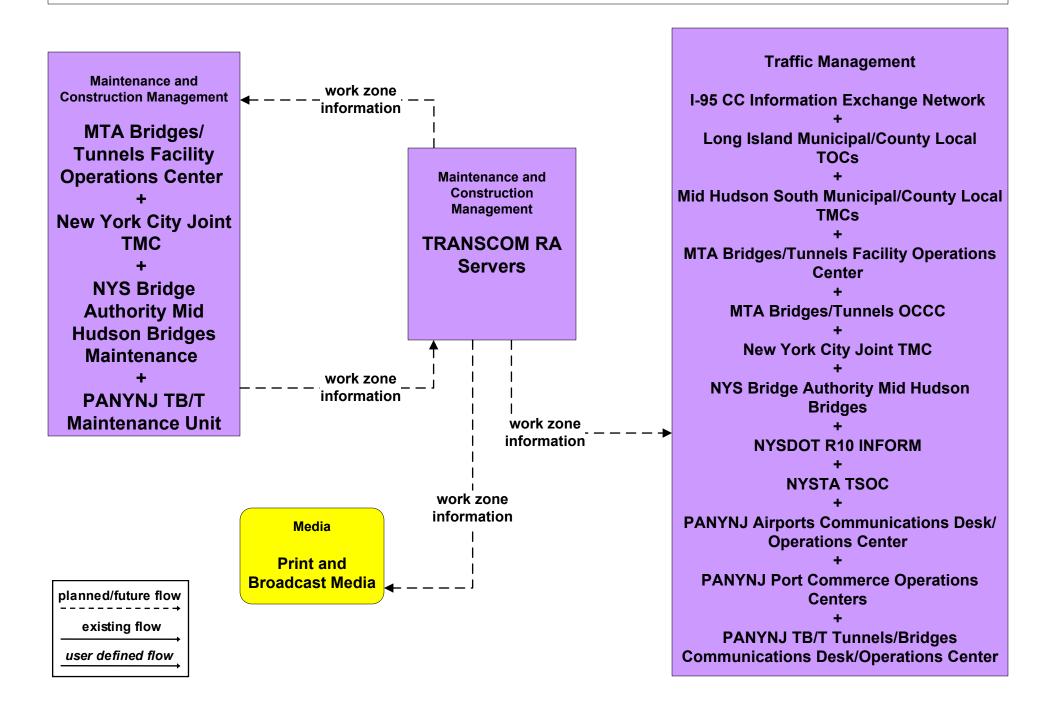

ure flow existing flow user defined flow



existing flow user defined flow





#### MC06 - Winter Maintenance Municipal/County PWD Operations (1 of 2)



#### MC06 - Winter Maintenance Municipal/County PWD Operations (2 of 2)



#### MC06 - Winter Maintenance MTA Bridges and Tunnels



#### MC06 - Winter Maintenance PANYNJ Tunnels/Bridges





# MC06 - Winter Maintenance New York City Joint TMC (1 of 2)



#### MC06 - Winter Maintenance New York City Joint TMC (2 of 2)



#### MC06 - Winter Maintenance TRANSCOM



#### MC07 - Roadway Maintenance and Construction Municipal/County PWD Operations



existing flow user defined flow MC07 - Roadway Maintenance and Construction TRANSCOM



## MC07 - Roadway Maintenance and Construction New York City



#### MC08 - Workzone Management TRANSCOM



## MC08 - Workzone Management (NYCDOT and TRANSCOM)



#### MC09 - Workzone Safety Monitoring NYCDOT Street and Arterial Maintenance





#### MC10 - Maintenance and Construction Activity Coordination TRANSCOM



\_\_\_\_\_

#### MC10 - Maintenance and Construction Activity Coordination TRANSCOM