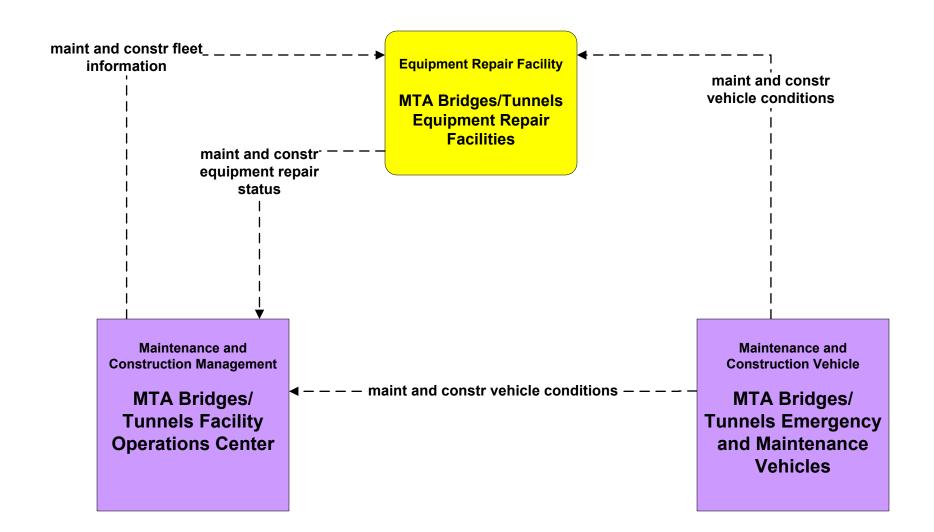

#### MC02 - Maintenance and Construction Vehicle Maintenance MTA Bridges and Tunnels