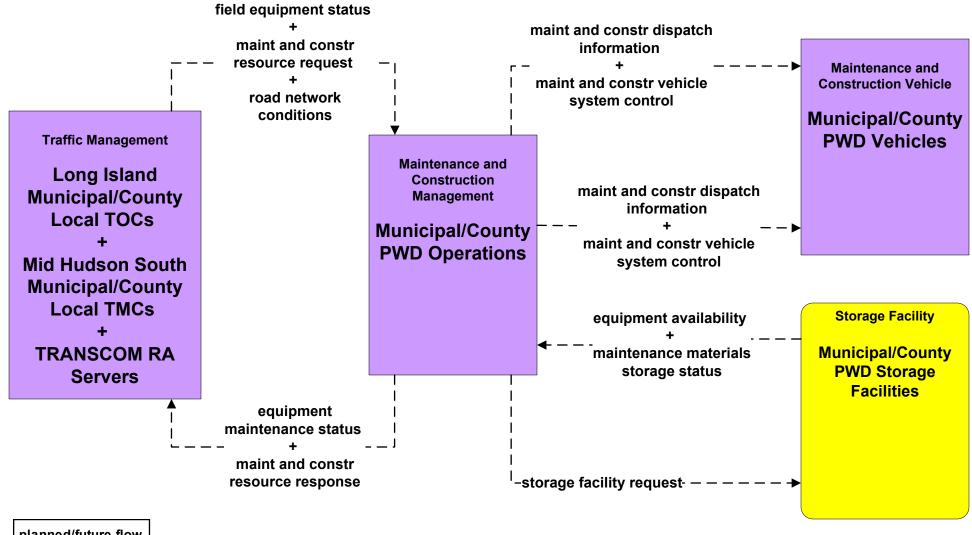

#### MC07 - Roadway Maintenance and Construction Municipal/County PWD Operations

existing flow user defined flow MC07 - Roadway Maintenance and Construction TRANSCOM