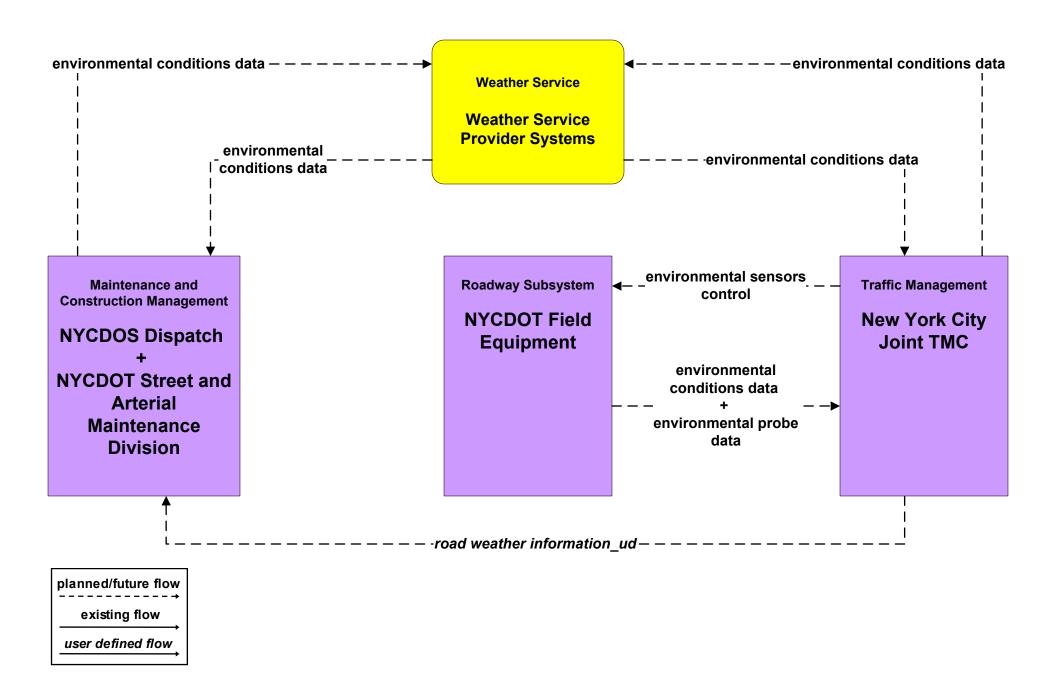

# **NYMTC ITS Integration Strategy**

# **Customized Market Package Diagrams**

# Maintenance and Construction (MC)







planned/future flow existing flow user defined flow













#### MC02 - Maintenance and Construction Vehicle Maintenance Municipal/County PWD





#### MC02 - Maintenance and Construction Vehicle Maintenance MTA Bridges and Tunnels





#### MC03 - Road Weather Data Collection NYCDOT



#### MC03 - Road Weather Data Collection NYSDOT R8/R10/R11



#### MC04 - Weather Information Processing and Distribution Private Surface Transportation and National Weather Service









MC04 - Weather Information Processing and Distribution Long Island and Mid Hudson Valley South Municipal/County TMCs





# MC04 - Weather Information Processing and Distribution New York City Joint TMC (2 of 2)





planned/future flow existing flow user defined flow



existing flow user defined flow





#### MC06 - Winter Maintenance Municipal/County PWD Operations (1 of 2)



#### MC06 - Winter Maintenance Municipal/County PWD Operations (2 of 2)



#### MC06 - Winter Maintenance MTA Bridges and Tunnels



#### MC06 - Winter Maintenance PANYNJ Tunnels/Bridges





# MC06 - Winter Maintenance New