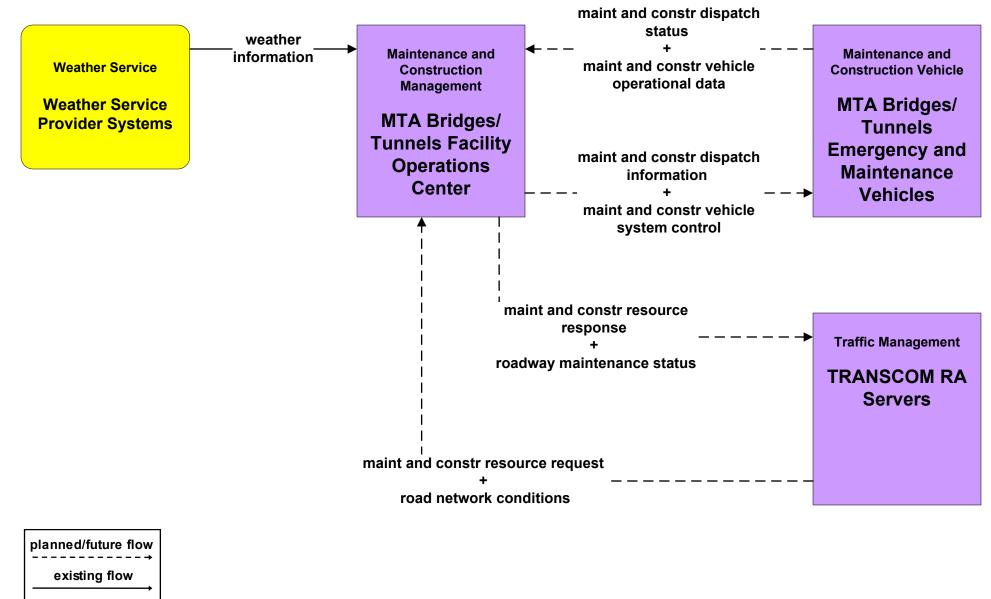

e Maintenance MTA Bridges and Tunnels





#### MC03 - Road Weather Data Collection NYCDOT



#### MC03 - Road Weather Data Collection NYSDOT R8/R10/R11



#### MC04 - Weather Information Processing and Distribution Private Surface Transportation and National Weather Service









MC04 - Weather Information Processing and Distribution Long Island and Mid Hudson Valley South Municipal/County TMCs





# MC04 - Weather Information Processing and Distribution New York City Joint TMC (2 of 2)





planned/future flow existing flow user defined flow



existing flow user defined flow





#### MC06 - Winter Maintenance Municipal/County PWD Operations (1 of 2)



#### MC06 - Winter Maintenance Municipal/County PWD Operations (2 of 2)



#### MC06 - Winter Maintenance MTA Bridges and Tunnels



#### MC06 - Winter Maintenance PANYNJ Tunnels/Bridges





# MC06 - Winter Maintenance New York City Joint TMC (1 of 2)



#### MC06 - Winter Maintenance New York City Joint TMC (2 of 2)



#### MC06 - Winter Maintenance TRANSCOM



#### MC07 - Roadway Maintenance and Construction Municipal/County PWD Operations



existing flow user defined flow MC07 - Roadway Maintenance and Construction TRANSCOM



## MC07 - Roadway Maintenance and Construction New York City



#### MC08 - Workzone Management TRANSCOM



## MC08 - Workzone Management (NYCDOT and TRANSCOM)



#### MC09 - Workzone Safety Monitoring NYCDOT Street and Arterial Maintenance





#### MC10 - Maintenance and Construction Activity Coordination TRANSCOM



\_\_\_\_\_

#### MC10 - Maintenance and Construction Activity Coordinati