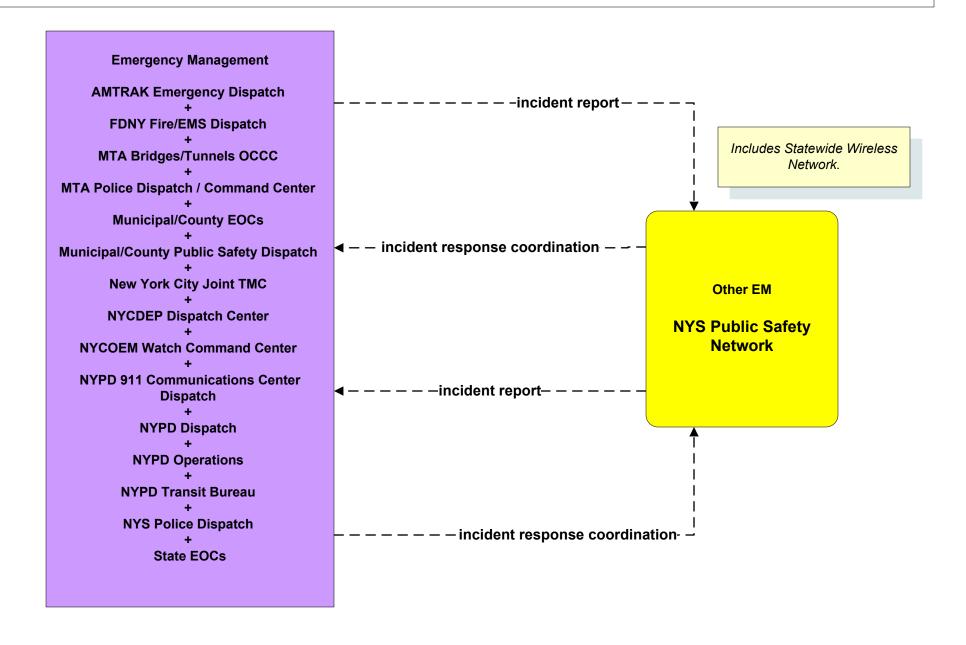

## NYMTC ITS Integration Strategy

**Customized Market Package Diagrams** 

**Emergency Management (EM)** 

#### EM1 - Emergency Response Coordination TRANSCOM OIC



#### EM1 - Emergency Response Coordination New York City 911 Dispatch



## EM1 - Emergency Response Coordination NYPD Operations



planned/future flow
----existing flow
user defined flow

#### EM1 - Emergency Response Coordination New York City Joint TMC



## **EM1 - Emergency Response Coordination New York City Office of Emergency Management**



planned/future flow -----→ existing flow

user defined flow

#### EM1 - Emergency Response Coordination New York State Public Safety Network



## EM2 - Emergency Routing Long Island Municipal/County TMCs & Municipal/County Public Safety Vehicles



### EM2 - Emergency Routing NYPD, FDNY and NYCDOT OER Vehicles



# **EM2 - Emergency Routing MTA Emergency Vehicles**



### EM2 - Emergency Routing MTA B&T Emergency Vehicles



### EM2 - Emergency Routing NYS Police



#### EM4 - Roadway Service NYSDOT/NYPD HELP Vehicles