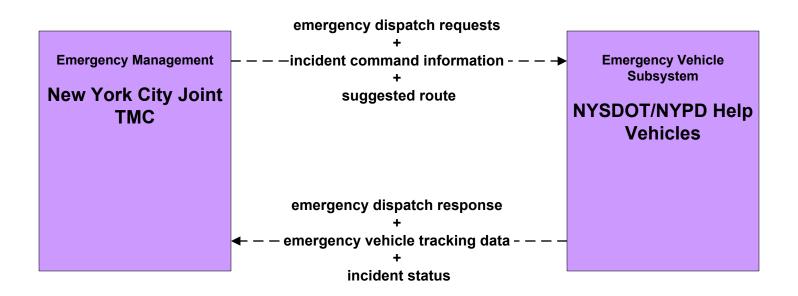

- Emergency Response Coordination NYPD Operations



planned/future flow
----existing flow
user defined flow

#### EM1 - Emergency Response Coordination New York City Joint TMC



## **EM1 - Emergency Response Coordination New York City Office of Emergency Management**



planned/future flow -----→ existing flow

user defined flow

#### EM1 - Emergency Response Coordination New York State Public Safety Network



## EM2 - Emergency Routing Long Island Municipal/County TMCs & Municipal/County Public Safety Vehicles



### EM2 - Emergency Routing NYPD, FDNY and NYCDOT OER Vehicles



# **EM2 - Emergency Routing MTA Emergency Vehicles**



### EM2 - Emergency Routing MTA B&T Emergency Vehicles



### EM2 - Emergency Routing NYS Police



#### EM4 - Roadway Service NYSDOT/NYPD HELP Vehicles