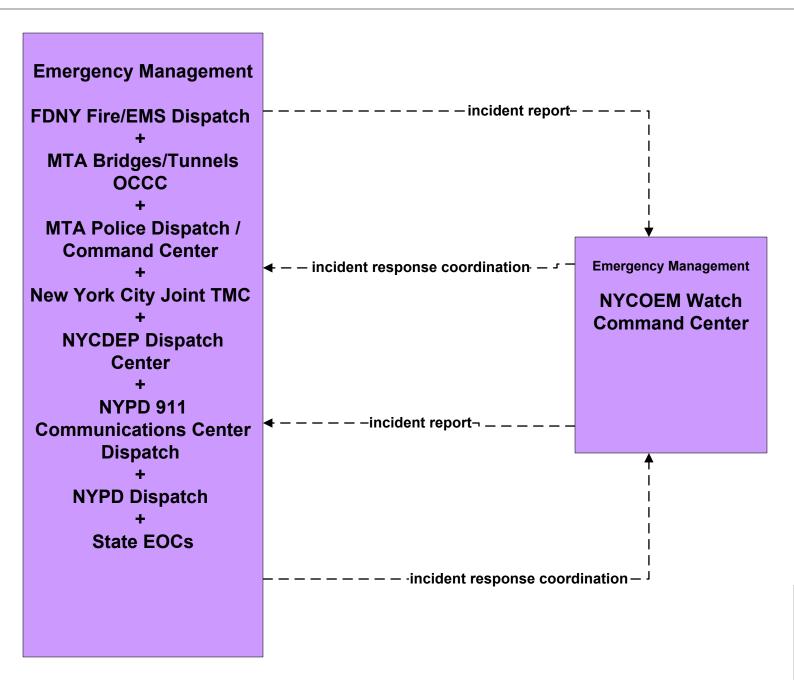

## **EM1 - Emergency Response Coordination New York City Office of Emergency Management**

planned/future flow -----→ existing flow

user defined flow