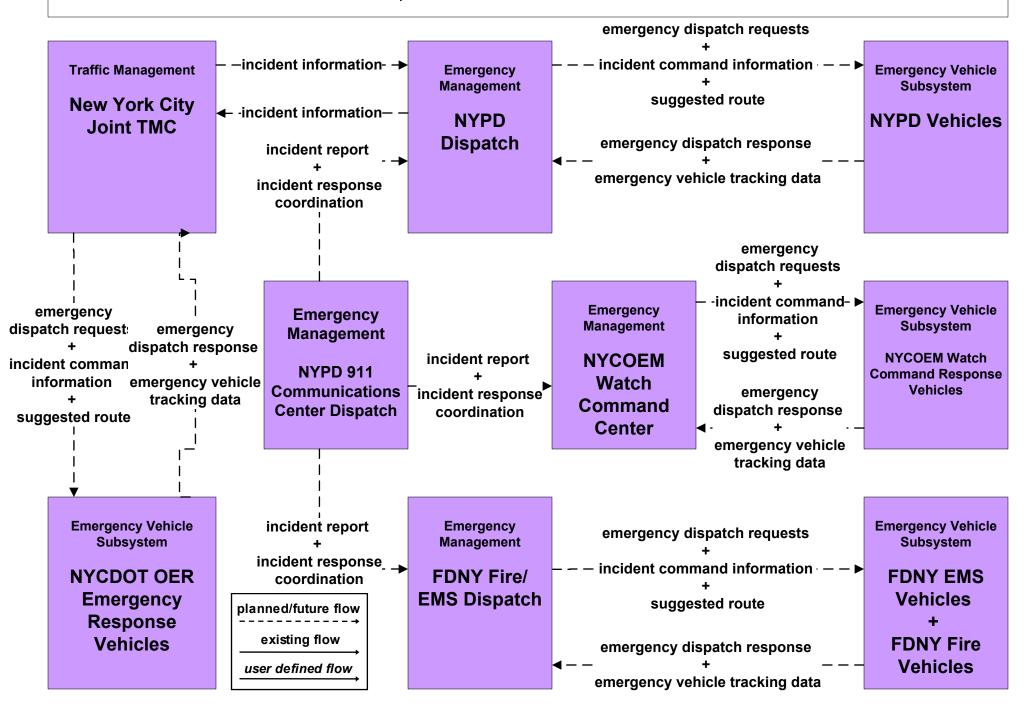

**Customized Market Package Diagrams** 

**Emergency Management (EM)** 

#### EM1 - Emergency Response Coordination TRANSCOM OIC



#### EM1 - Emergency Response Coordination New York City 911 Dispatch



## EM1 - Emergency Response Coordination NYPD Operations



planned/future flow
----existing flow
user defined flow

#### EM1 - Emergency Response Coordination New York City Joint TMC



## **EM1 - Emergency Response Coordination New York City Office of Emergency Management**



planned/future flow -----→ existing flow

user defined flow

#### EM1 - Emergency Response Coordination New York State Public Safety Network



## EM2 - Emergency Routing Long Island Municipal/County TMCs & Municipal/County Public Safety Vehicles



### EM2 - Emergency Routing NYPD, FDNY and NYCDOT OER Vehicles



# **EM2 - Emergency Routing MTA Emergency Vehicles**



### EM2 - Emergency Routing MTA B&T Emergency Vehicles



### EM2 - Emergency Routing NYS Police



#### EM4 - Roadway Service NYSDOT/NYPD HELP Vehicles