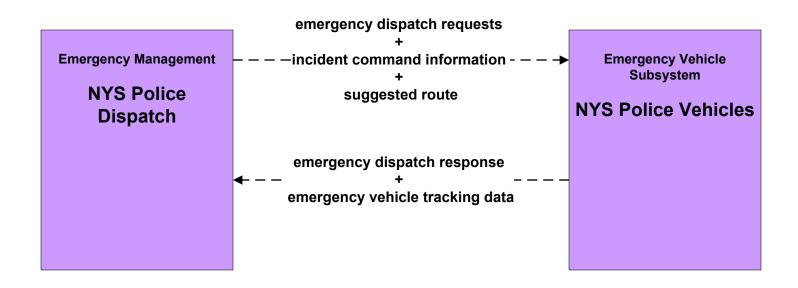

sponse Coordination New York City 911 Dispatch



## EM1 - Emergency Response Coordination NYPD Operations



planned/future flow
----existing flow
user defined flow

#### EM1 - Emergency Response Coordination New York City Joint TMC



## **EM1 - Emergency Response Coordination New York City Office of Emergency Management**



planned/future flow -----→ existing flow

user defined flow

#### EM1 - Emergency Response Coordination New York State Public Safety Network



## EM2 - Emergency Routing Long Island Municipal/County TMCs & Municipal/County Public Safety Vehicles



### EM2 - Emergency Routing NYPD, FDNY and NYCDOT OER Vehicles



# **EM2 - Emergency Routing MTA Emergency Vehicles**



### EM2 - Emergency Routing MTA B&T Emergency Vehicles



### EM2 - Emergency Routing NYS Police



#### EM4 - Roadway Service NYSDOT/NYPD HELP Vehicles