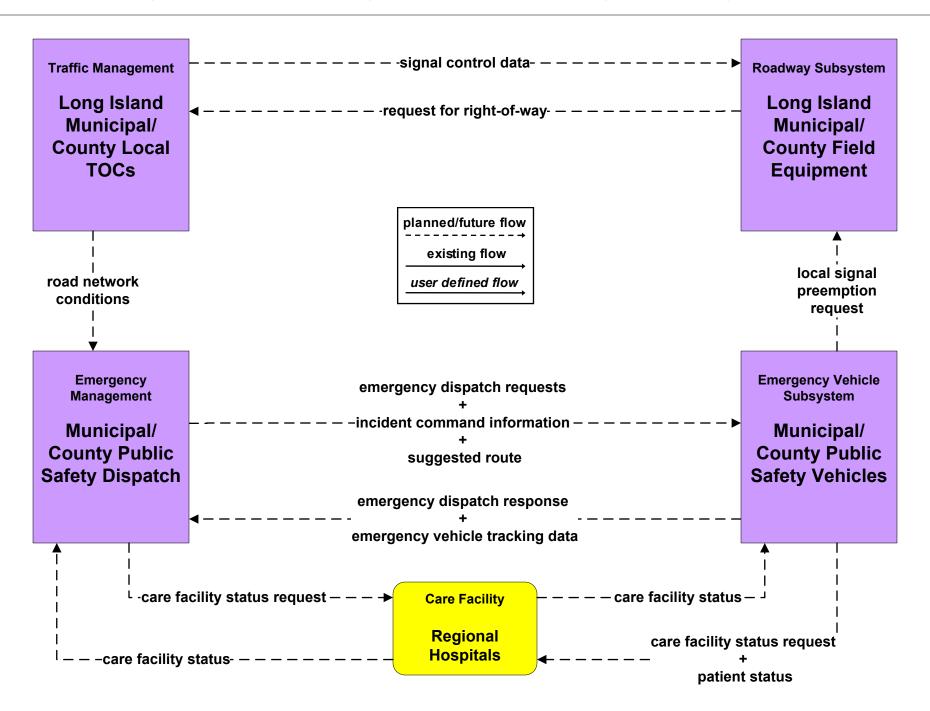

## EM2 - Emergency Routing Long Island Municipal/County TMCs & Municipal/County Public Safety Vehicles