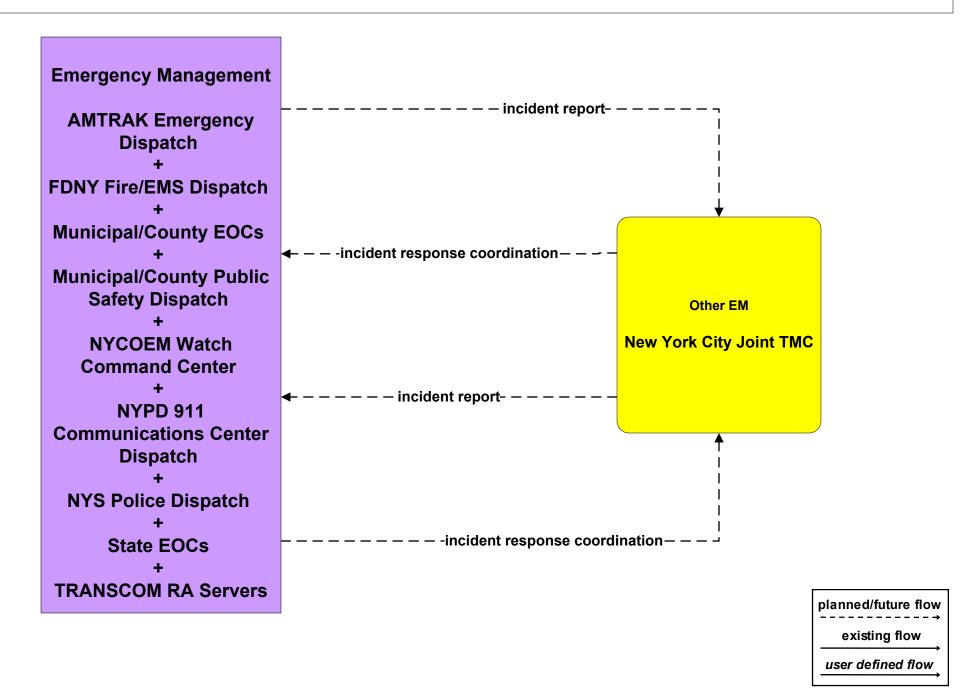

## NYMTC ITS Integration Strategy

**Customized Market Package Diagrams** 

**Emergency Management (EM)** 

#### EM1 - Emergency Response Coordination TRANSCOM OIC



#### EM1 - Emergency Response Coordination New York City 911 Dispatch



## EM1 - Emergency Response Coordination NYPD Operations



planned/future flow
----existing flow
user defined flow

#### EM1 - Emergency Response Coordination New York City Joint TMC



## **EM1 - Emergency Response Coordination New York City Office of Emergency Management**



planned/future flow -----→ existing flow

user defined flow

#### EM1 - Emergency Response Coordination New York State Public Safety Network



## EM2 - Emergency Routing Long Island Municipal/County TMCs & Municipal/County Public Safety Vehicles



### EM2 - Emergency Routing NYPD, FDNY and NYCDOT OER Vehicles



# **EM2 - Emergency Routing MTA Emergency Vehicles**



### EM2 - Emergency Routing MTA B&T Emergency Vehicles



### EM2 - Emergency Routing NYS Police



#### EM4 - Roadway Service NYSDOT/NYPD HELP Vehicles