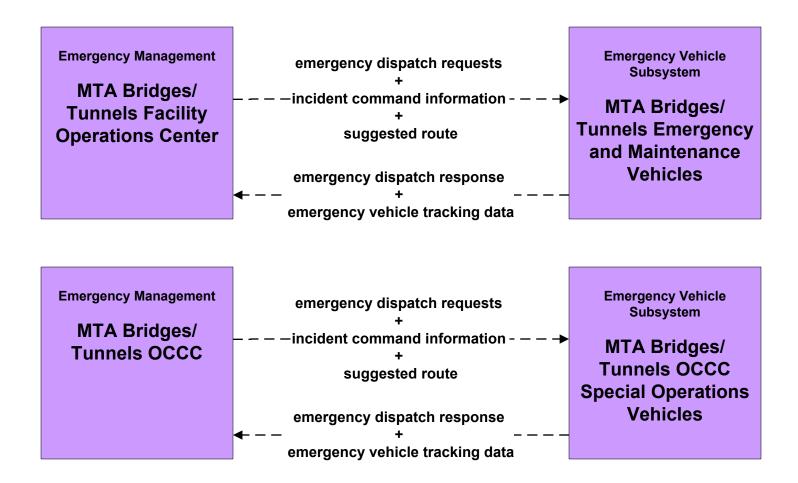

on TRANSCOM OIC



#### EM1 - Emergency Response Coordination New York City 911 Dispatch



## EM1 - Emergency Response Coordination NYPD Operations



planned/future flow
----existing flow
user defined flow

#### EM1 - Emergency Response Coordination New York City Joint TMC



## **EM1 - Emergency Response Coordination New York City Office of Emergency Management**



planned/future flow -----→ existing flow

user defined flow

#### EM1 - Emergency Response Coordination New York State Public Safety Network



## EM2 - Emergency Routing Long Island Municipal/County TMCs & Municipal/County Public Safety Vehicles



### EM2 - Emergency Routing NYPD, FDNY and NYCDOT OER Vehicles



# **EM2 - Emergency Routing MTA Emergency Vehicles**



### EM2 - Emergency Routing MTA B&T Emergency Vehicles



### EM2 - Emergency Routing NYS Police



#### EM4 - Roadway Service NYSDOT/NYPD HELP Vehicles