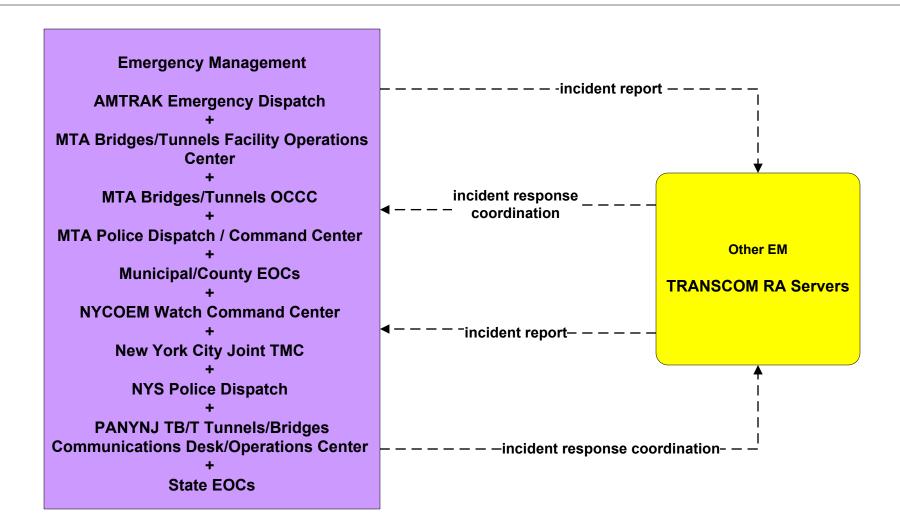

## NYMTC ITS Integration Strategy

**Customized Market Package Diagrams** 

**Emergency Management (EM)** 

#### EM1 - Emergency Response Coordination TRANSCOM OIC



#### EM1 - Emergency Response Coordination New York City 911 Dispatch



## EM1 - Emergency Response Coordination NYPD Operations



planned/future flow
----existing flow
user defined flow

#### EM1 - Emergency Response Coordination New York City Joint TMC



## **EM1 - Emergency Response Coordination New York City Office of Emergency Management**



planned/future flow -----→ existing flow

user defined flow

#### EM1 - Emergency Response Coordination New York State Public Safety Network



## EM2 - Emergency Routing Long Island Municipal/County TMCs & Municipal/County Public Safety Vehicles



### EM2 - Emergency Routing NYPD, FDNY and NYCDOT OER Vehicles



# **EM2 - Emergency Routing MTA Emergency Vehicles**



### EM2 - Emergency Routing MTA B&T Emergency Vehicles



### EM2 - Emerg