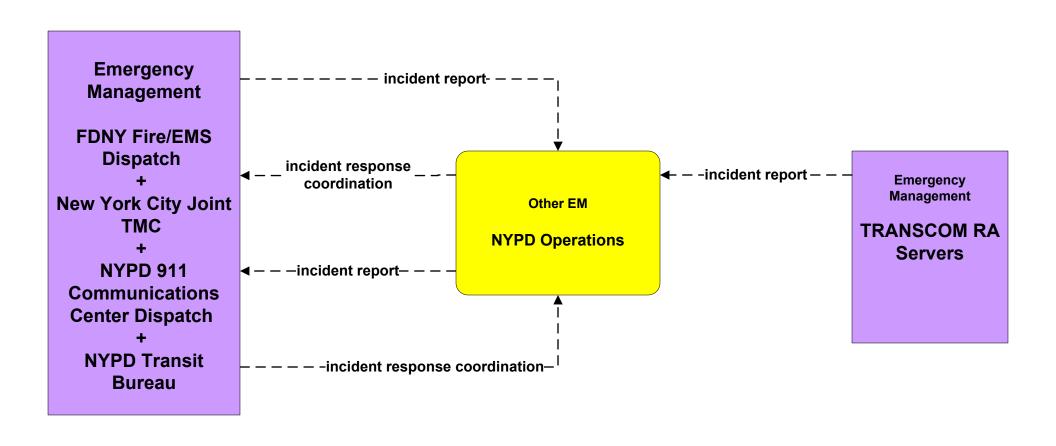

## EM1 - Emergency Response Coordination NYPD Operations

planned/future flow
----existing flow
user defined flow