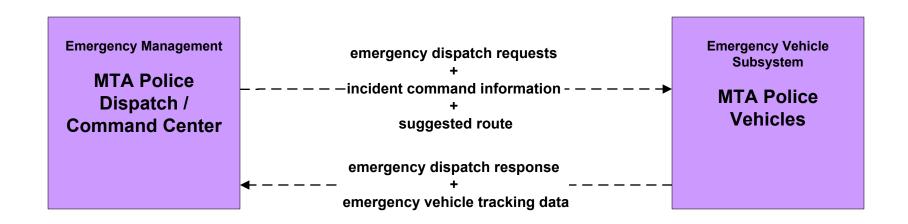

nagement (EM)** 

#### EM1 - Emergency Response Coordination TRANSCOM OIC



#### EM1 - Emergency Response Coordination New York City 911 Dispatch



## EM1 - Emergency Response Coordination NYPD Operations



planned/future flow
----existing flow
user defined flow

#### EM1 - Emergency Response Coordination New York City Joint TMC



## **EM1 - Emergency Response Coordination New York City Office of Emergency Management**



planned/future flow -----→ existing flow

user defined flow

#### EM1 - Emergency Response Coordination New York State Public Safety Network



## EM2 - Emergency Routing Long Island Municipal/County TMCs & Municipal/County Public Safety Vehicles



### EM2 - Emergency Routing NYPD, FDNY and NYCDOT OER Vehicles



# **EM2 - Emergency Routing MTA Emergency Vehicles**



### EM2 - Emergency Routing MTA B&T Emergency Vehicles



### EM2 - Emergency Routing NYS Police



#### EM4 - Roadway Service NYSDOT/NYPD HELP Vehicles