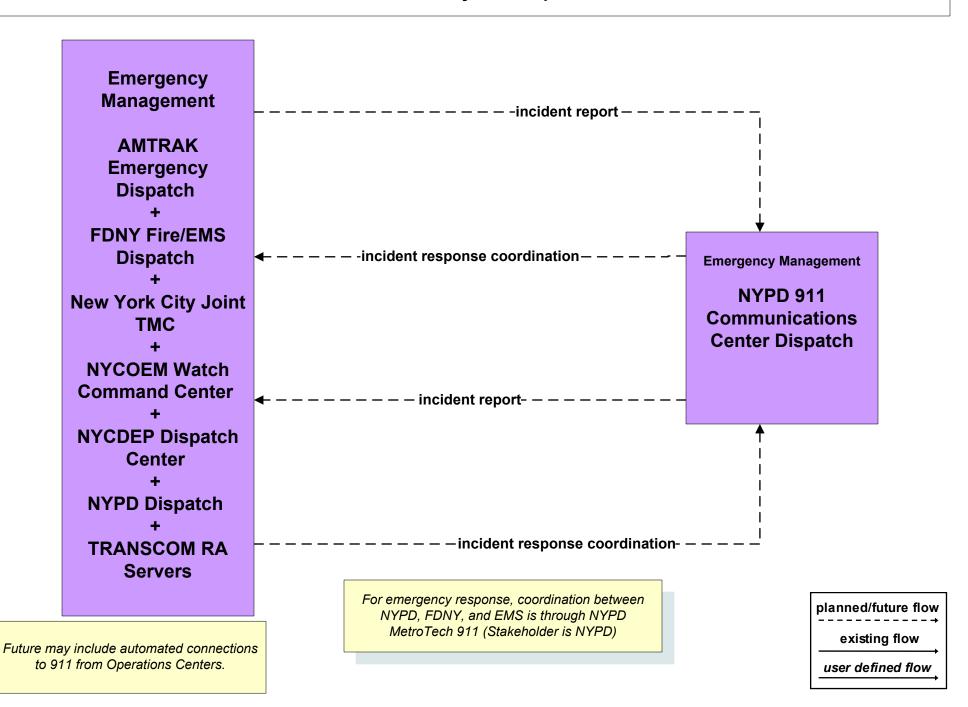

## NYMTC ITS Integration Strategy

**Customized Market Package Diagrams** 

**Emergency Management (EM)** 

#### EM1 - Emergency Response Coordination TRANSCOM OIC



#### EM1 - Emergency Response Coordination New York City 911 Dispatch



## EM1 - Emergency Response Coordination NYPD Operations



planned/future flow
----existing flow
user defined flow

#### EM1 - Emergency Response Coordination New York City Joint TMC



## **EM1 - Emergency Response Coordination New York City Office of Emergency Management**



planned/future flow -----→ existing flow

user defined flow

#### EM1 - Emergency Response Coordination New York State Public Safety Network



## EM2 - Emergency Routing Long Island Municipal/County TMCs & Municipal/County Public Safety Vehicles



### EM2 - Emergency Routing NYPD, FDNY and NYCDOT OER Vehicles



# **EM2 - Emergency Routing MTA Emergency Vehicles**



### EM2 - Emergency Routing MTA B&T Emergency Vehicles



### EM2 - Emergency Routing NYS Police



#### EM4 - Roadway Service NYSDOT/NYPD HELP Ve