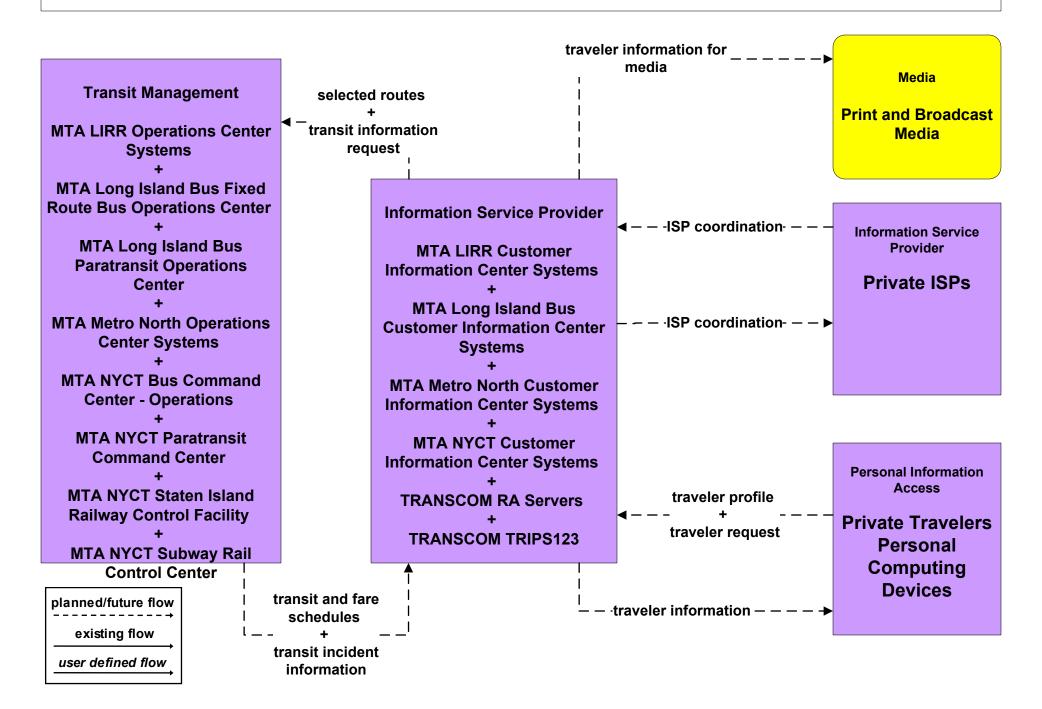

# **NYMTC ITS Integration Strategy**

## **Customized Market Package Diagrams**

**Advanced Traveler Information Systems (ATIS)** 

#### ATIS1 - Broadcast Traveler Information Metro North Railroad



### ATIS2 - Interactive Traveler Information TRIPS123



## ATIS2 - Interactive Traveler Information MTA Traveler Information Systems



### ATIS2 - Interactive Traveler Information MTA Bridges and Tunnels Traveler Information Systems (FUTURE)





planned/future flow existing flow <u>user defined flow</u> The PANYNJ Traveler Information Systems ITS element above represents the PANYNJ main web page which acts as a gateway to the other department's traveler information web sites. Conceptually, this represents a single point of entry for customers to PA department systems.

## ATIS2 - Interactive Traveler Information PANYNJ AirTrain Traveler Information Systems



planned/future flow existing flow user defined flow

### ATIS2 - Interactive Traveler Information PANYNJ PATH Traveler Information Systems



## ATIS2 - Interactive Traveler Information PANYNJ Bus Terminals/Stations Traveler Information Systems





## ATIS2 - Int