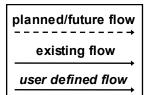

## ATIS2 - Interactive Traveler Information PANYNJ Tunnels/Bridges Traveler Information Systems