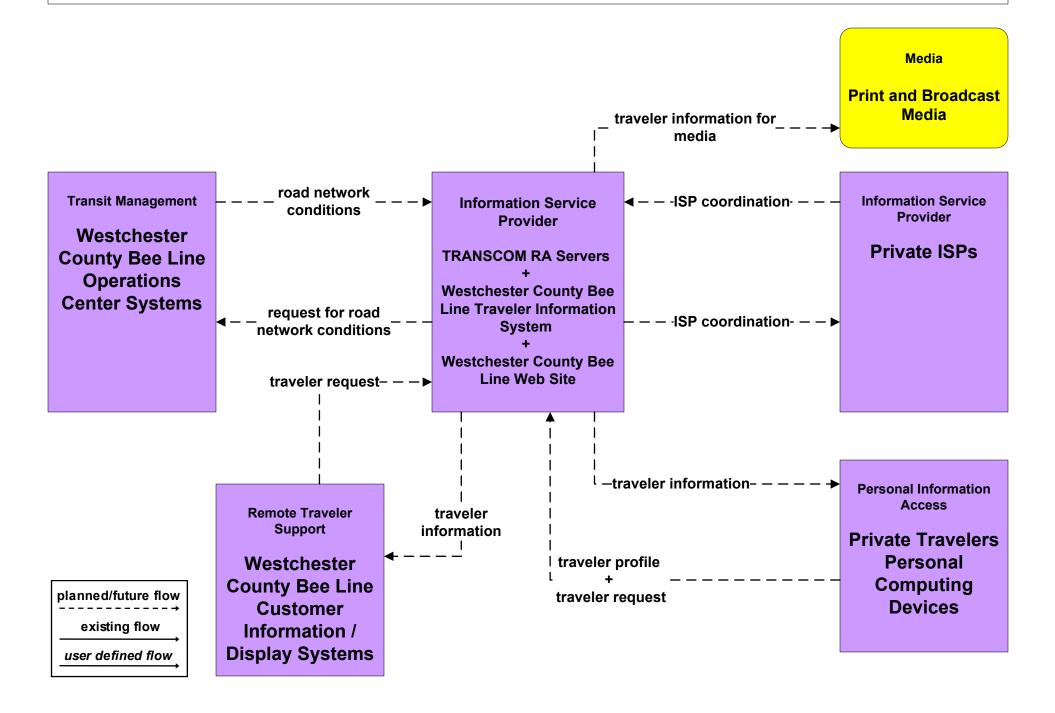

## ATIS2 - Interactive Traveler Information Westchester County Bee Line Traveler Information Systems