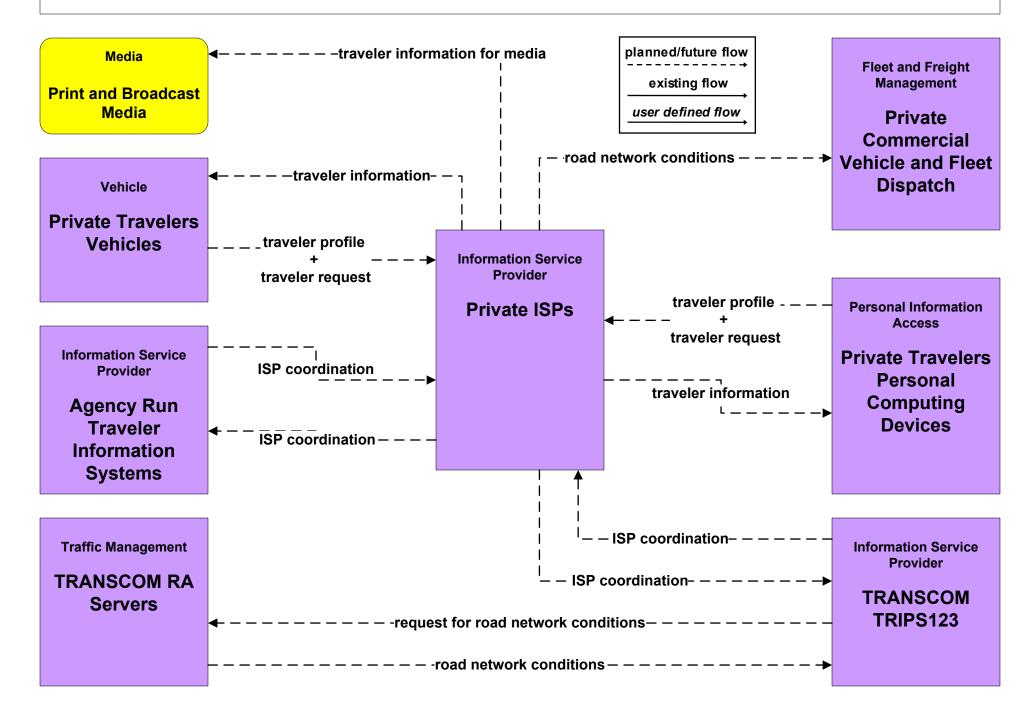

NJ PATH Traveler Information Systems



## ATIS2 - Interactive Traveler Information PANYNJ Bus Terminals/Stations Traveler Information Systems





## ATIS2 - Interactive Traveler Information PANYNJ Tunnels/Bridges Traveler Information Systems





## ATIS2 - Interactive Traveler Information PANYNJ Port Commerce Traveler Information Systems



### ATIS2 - Interactive Traveler Information NYCDOT Traveler Information Systems



## ATIS2 - Interactive Traveler Information Long Island / Mid Hudson South Transit Operators Traveler Information Systems



## ATIS2 - Interactive Traveler Information Westchester County Bee Line Traveler Information Systems



#### ATIS2 - Interactive Traveler Information NYSDOT Traveler Information Systems



## ATIS2 - Broadcast Traveler Information Private ISPs



## ATIS5 - ISP Based Route Guidance TRIPS123 - Transit Advisor