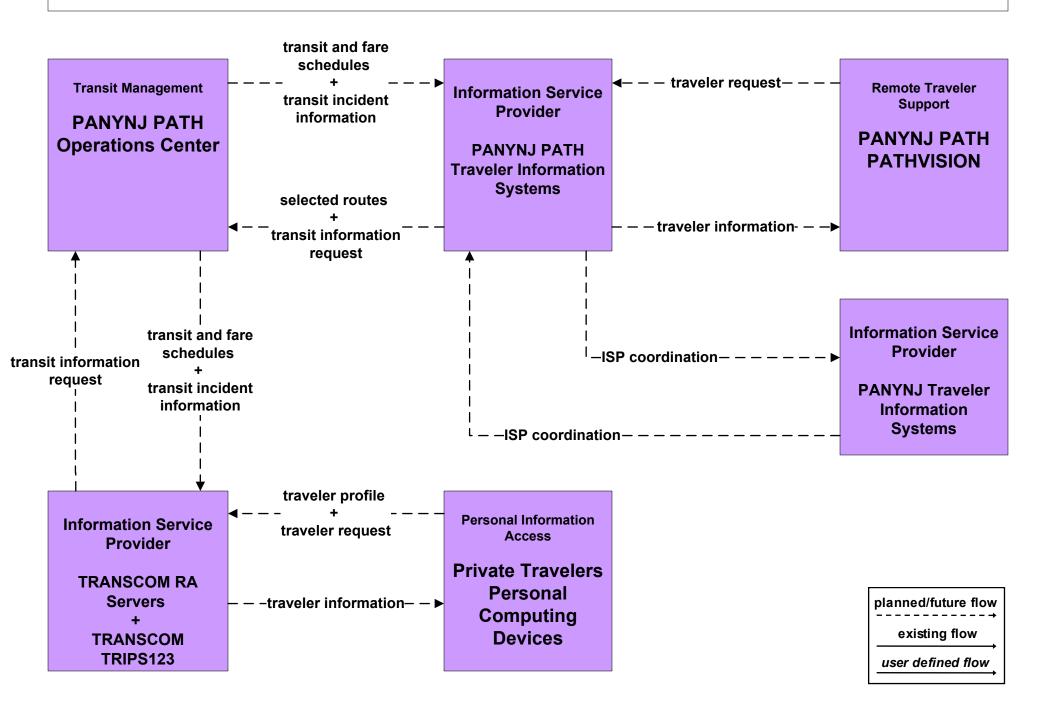

### ATIS2 - Interactive Traveler Information PANYNJ PATH Traveler Information Systems