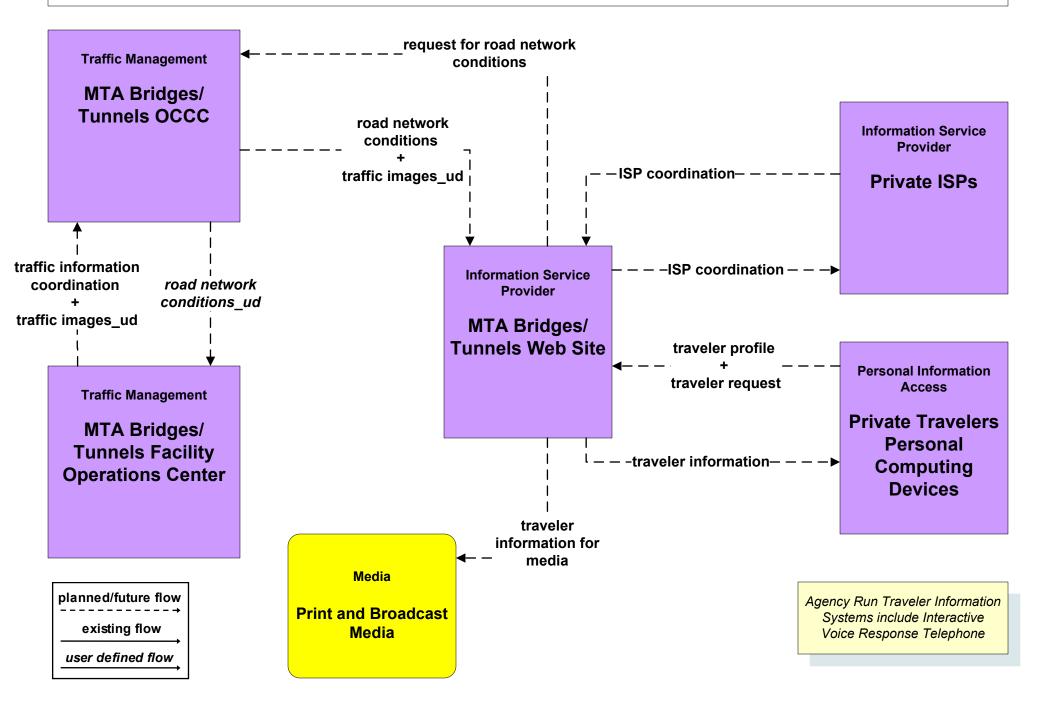

### ATIS2 - Interactive Traveler Information MTA Bridges and Tunnels Traveler Information Systems (FUTURE)

planned/future flow existing flow <u>user defined flow</u> The PANYNJ Traveler Information Systems ITS element above represents the PANYNJ main web page which acts as a gateway to the other department's traveler information web sites. Conceptually, this represents a single point of entry for customers to PA department systems.