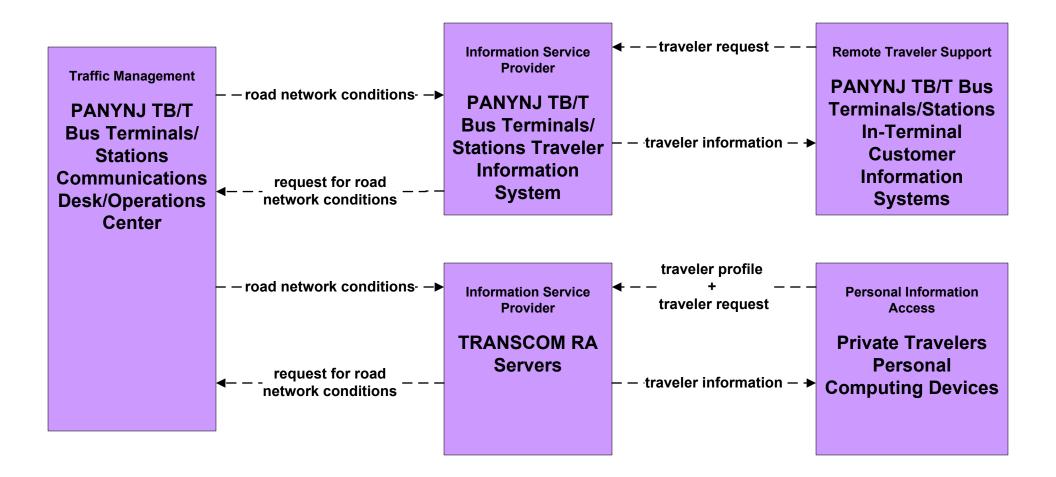

## ATIS2 - Interactive Traveler Information PANYNJ Bus Terminals/Stations Traveler Information Systems