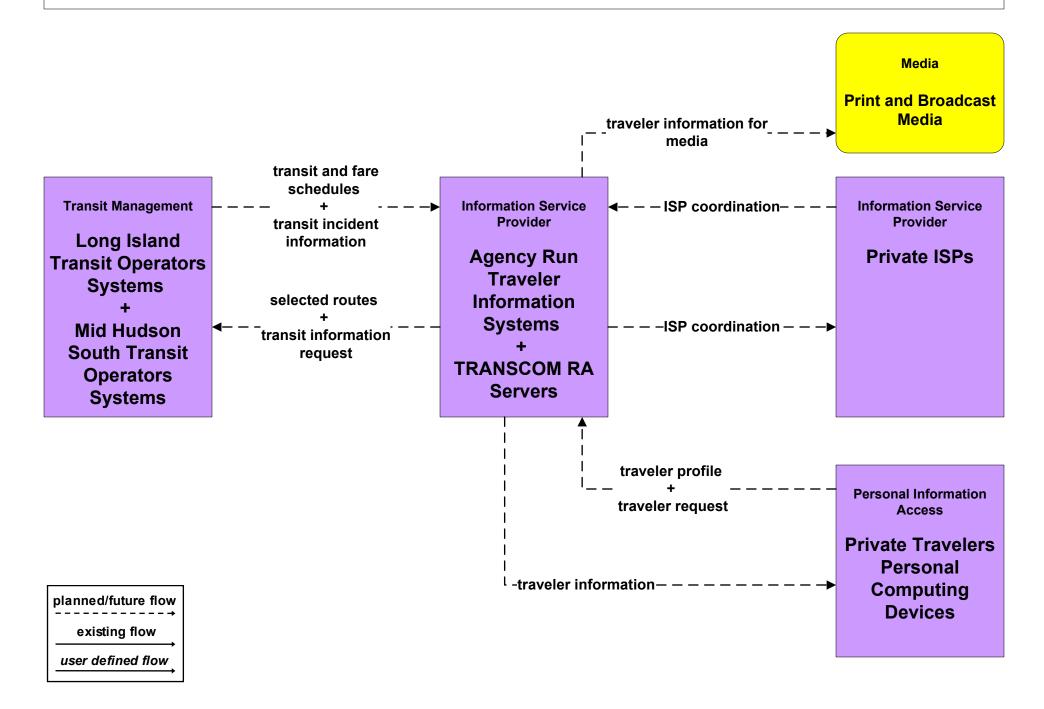

## ATIS2 - Interactive Traveler Information Long Island / Mid Hudson South Transit Operators Traveler Information Systems