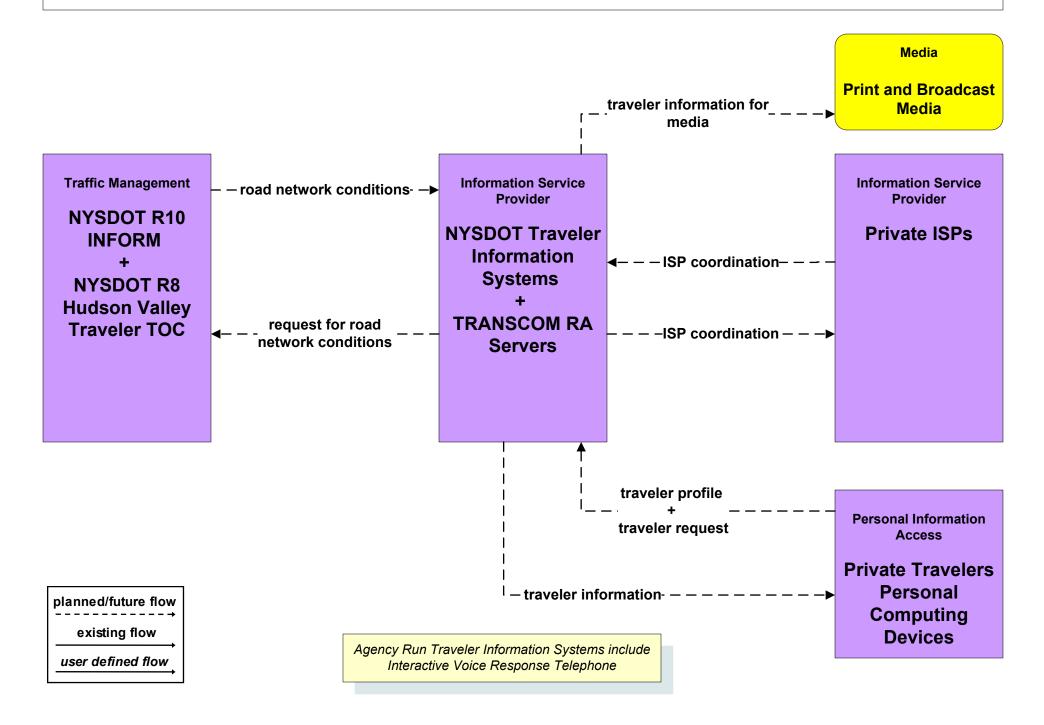

#### ATIS2 - Interactive Traveler Information NYSDOT Traveler Information Systems