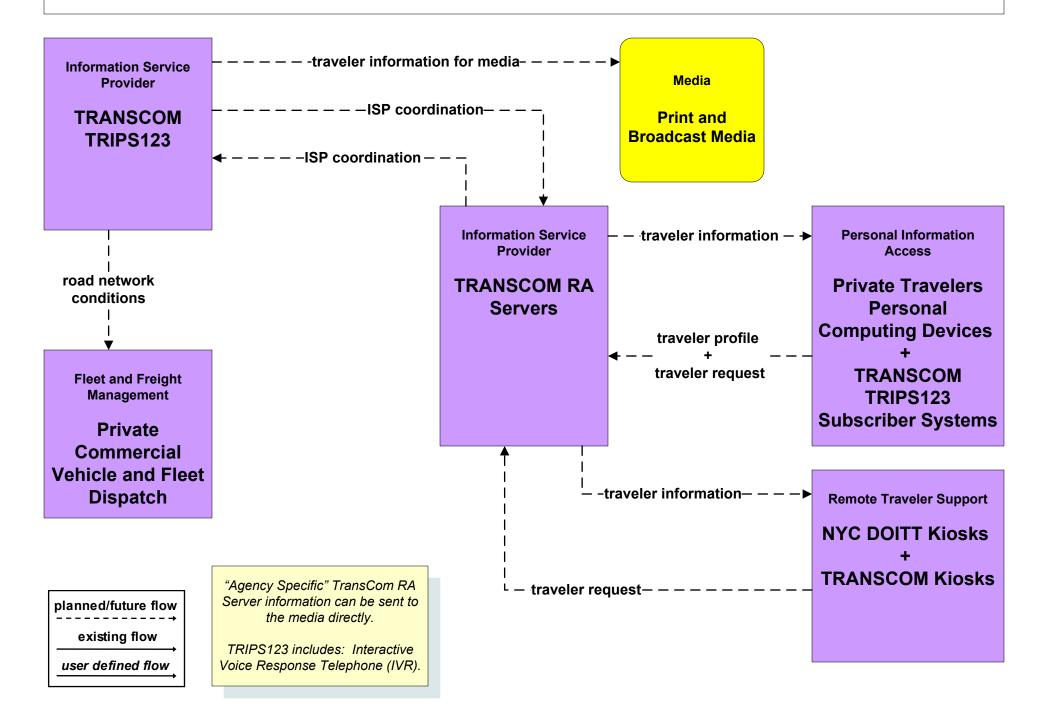

# **NYMTC ITS Integration Strategy**

## **Customized Market Package Diagrams**

**Advanced Traveler Information Systems (ATIS)** 

#### ATIS1 - Broadcast Traveler Information Metro North Railroad



### ATIS2 - Interactive Traveler Information TRIPS123



## ATIS2 - Interactive Traveler Information MTA Traveler Information Systems



### ATIS2 - Interactive Traveler Information MTA Bridges and Tunnels Traveler Information Systems (FUTURE)





planned/future flow existing flow <u>user defined flow</u> The PANYNJ Traveler Information Systems ITS element above represents the PANYNJ main web page which acts as a gateway to the other department's traveler information web sites. Conceptually, this represents a single point of entry for customers to PA department systems.

## ATIS2 - Interactive Traveler Information PANYNJ AirTrain Traveler Information Systems



planned/future flow existing flow user defined flow

### ATIS2 - Interactive Traveler Information PANYNJ PATH Traveler Information Systems



## ATIS2 - Interactive Traveler Informatio