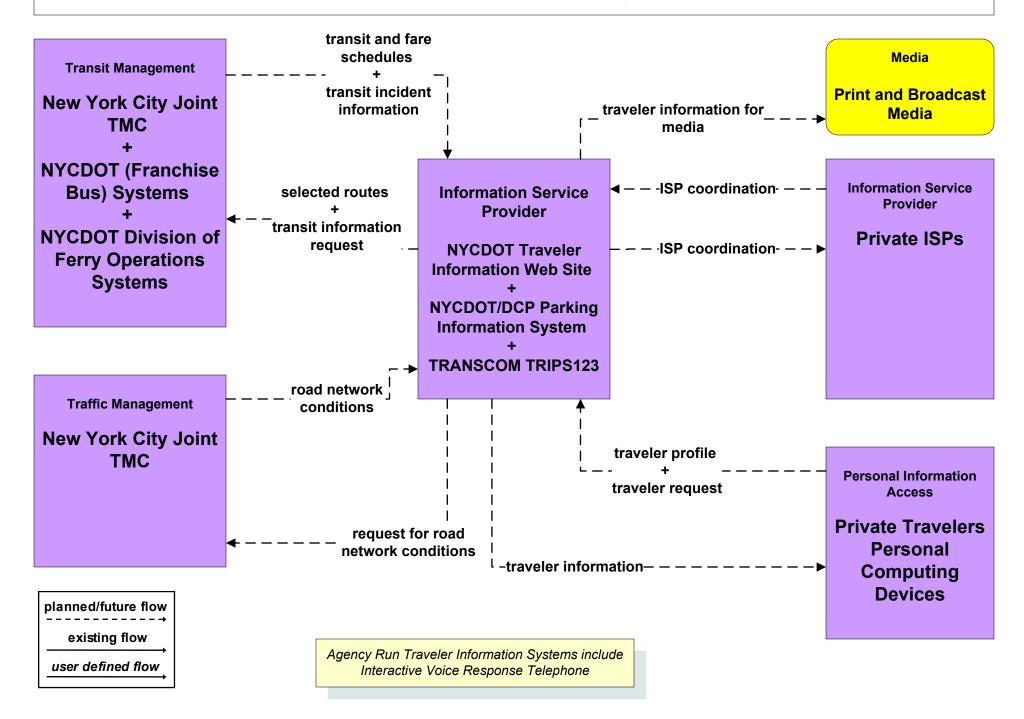

### ATIS2 - Interactive Traveler Information NYCDOT Traveler Information Systems