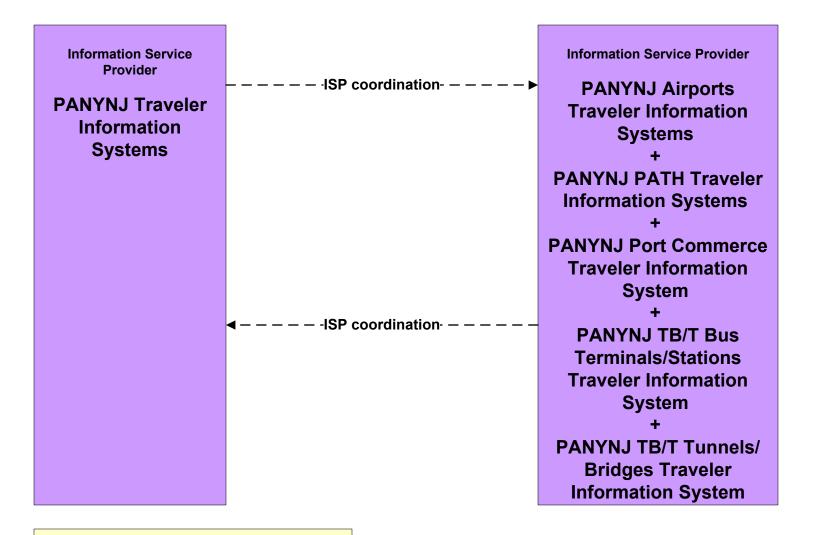

### ATIS2 - Interactive Traveler Information MTA Bridges and Tunnels Traveler Information Systems (FUTURE)

planned/future flow existing flow <u>user defined flow</u> The PANYNJ Traveler Information Systems ITS element above represents the PANYNJ main web page which acts as a gateway to the other department's traveler information web sites. Conceptually, this represents a single point of entry for customers to PA department systems.