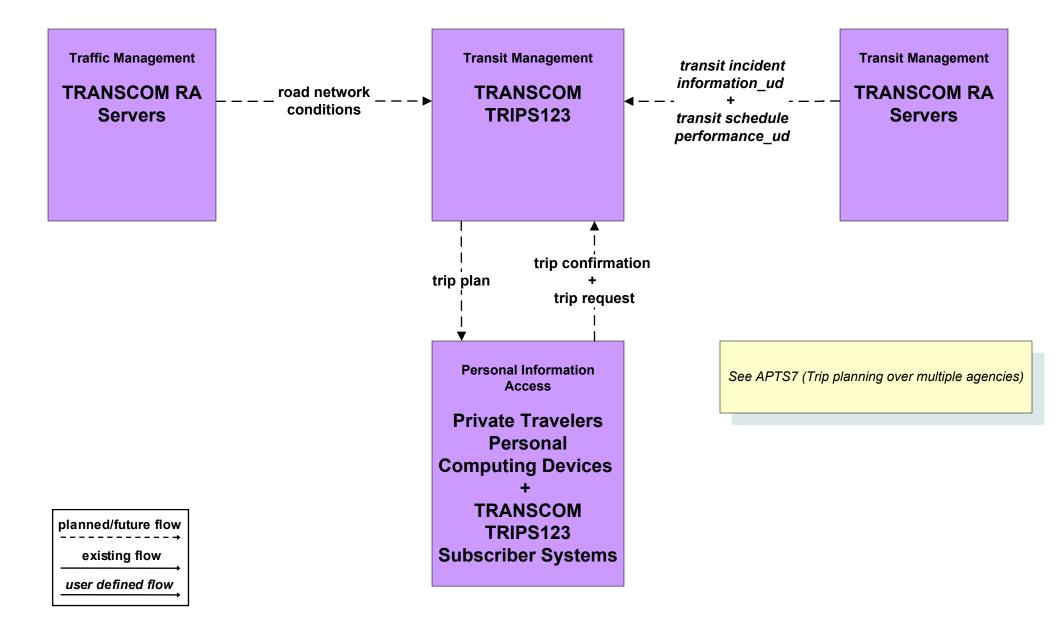

veler Information PANYNJ Bus Terminals/Stations Traveler Information Systems





## ATIS2 - Interactive Traveler Information PANYNJ Tunnels/Bridges Traveler Information Systems





## ATIS2 - Interactive Traveler Information PANYNJ Port Commerce Traveler Information Systems



### ATIS2 - Interactive Traveler Information NYCDOT Traveler Information Systems



## ATIS2 - Interactive Traveler Information Long Island / Mid Hudson South Transit Operators Traveler Information Systems



## ATIS2 - Interactive Traveler Information Westchester County Bee Line Traveler Information Systems



#### ATIS2 - Interactive Traveler Information NYSDOT Traveler Information Systems



## ATIS2 - Broadcast Traveler Information Private ISPs



## ATIS5 - ISP Based Route Guidance TRIPS123 - Transit Advisor