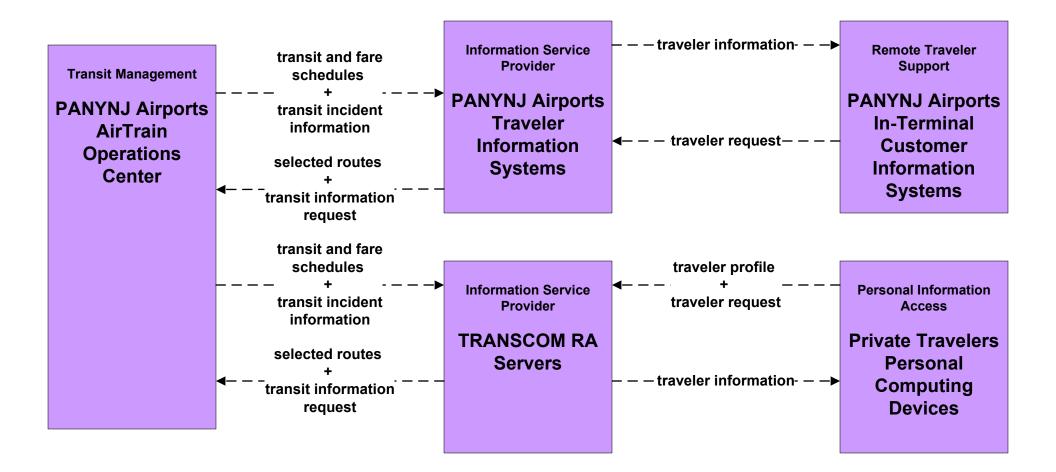

## ATIS2 - Interactive Traveler Information PANYNJ AirTrain Traveler Information Systems

planned/future flow existing flow user defined flow