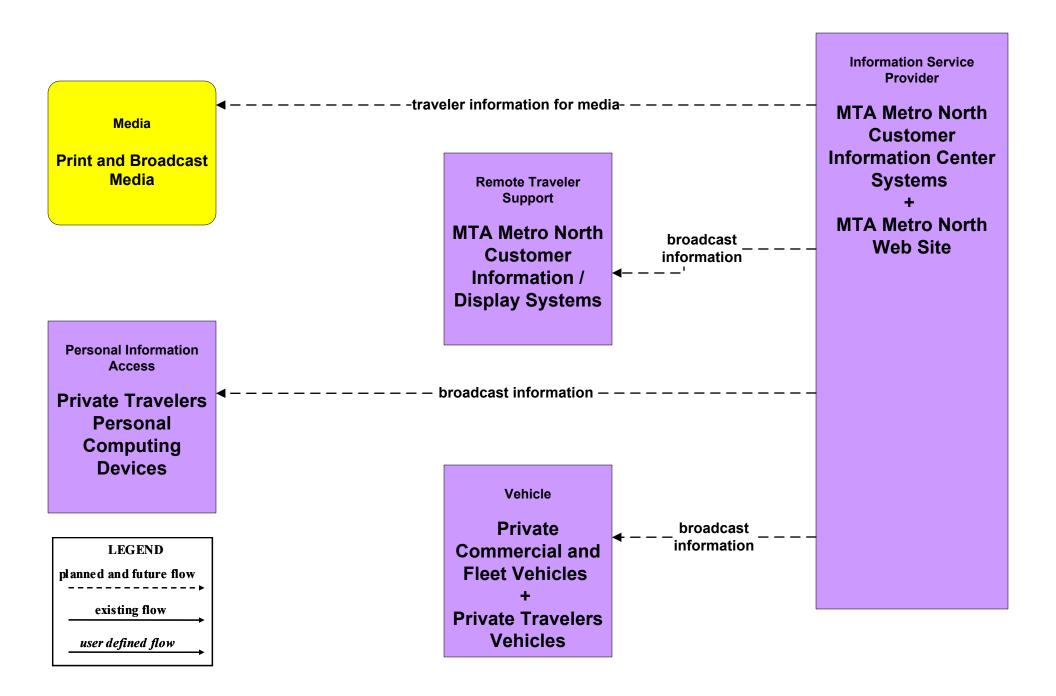

# **NYMTC ITS Integration Strategy**

## **Customized Market Package Diagrams**

**Advanced Traveler Information Systems (ATIS)** 

#### ATIS1 - Broadcast Traveler Information Metro North Railroad



### ATIS2 - Interactive Traveler Information TRIPS123



## ATIS2 - Interactive Traveler Information MTA Traveler Information Systems



### ATIS2 - Interactive Traveler Information MTA Bridges and Tunnels Traveler Information Systems (FUTURE)





planned/future flow existing flow <u>user defined flow</u> The PANYNJ Traveler Information Systems ITS element above represents the PANYNJ main web page which acts as a gateway to the other department's traveler information web sites. Conceptually, this represents a single point of entry for customers to PA department systems.

## ATIS2 - Interactive Traveler Information PANYNJ AirTrain Traveler Information Systems



planned/future flow existing flow user defined flow

### ATIS2 - Interactive Traveler Information PANYNJ PATH Traveler Informat