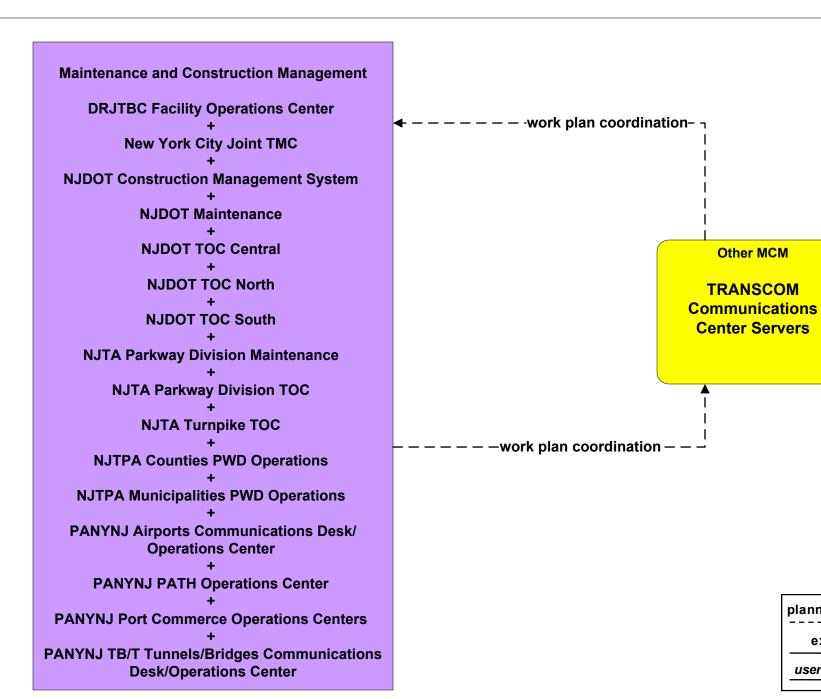

## MC10 - Maintenance and Construction Activity Coordination TRANSCOM

planned/future flow

existing flow

user defined flow