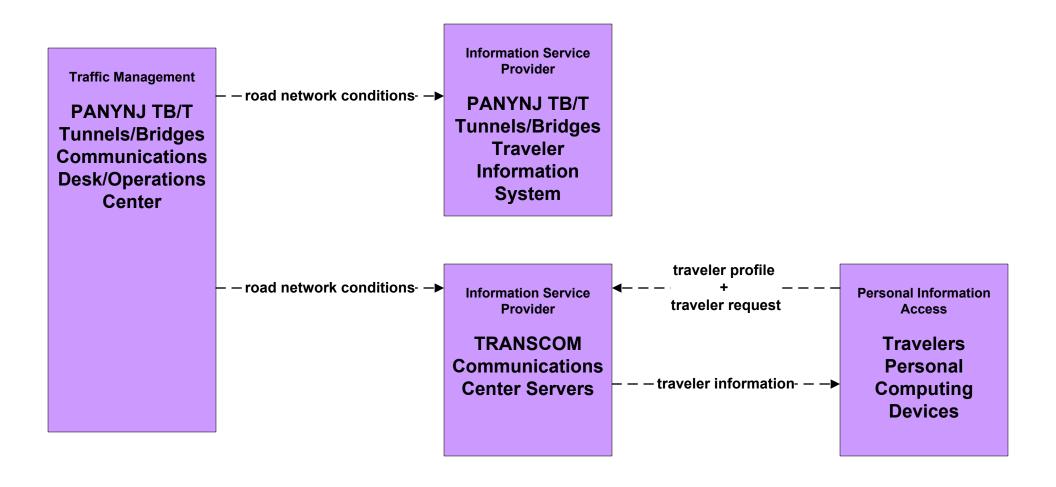

# ATIS2 - Interactive Traveler Information PANYNJ Tunnels/Bridges Traveler Information Systems