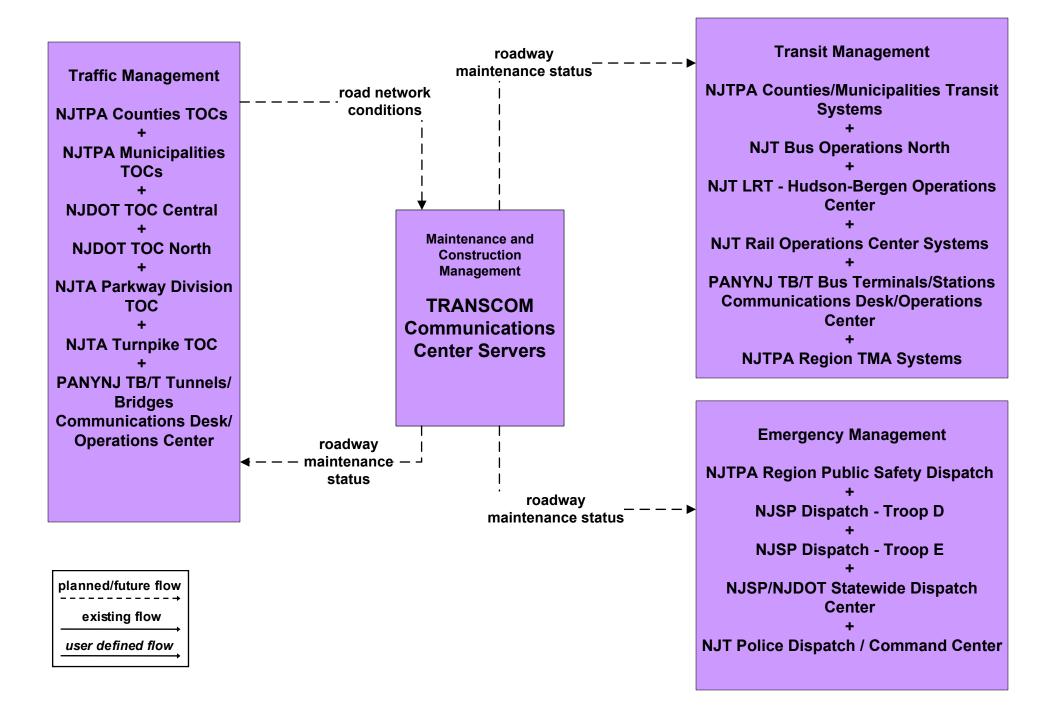

JTPA Municipalities PWD Operations (MCM – MCM)



#### ATMS08 - Incident Management Emergency Vehicle Dispatch (EM – EV)



# ATMS18 - Reversible Lane Management PANYNJ Tunnels/Bridges



planned/future flow

----existing flow

user defined flow

# CVO06 - Weigh-In-Motion PANYNJ Tunnels/Bridges Overdimension Vehicles



Currently, only overheight.

#### CVO10 - HAZMAT PANYNJ Port Commerce



## EM05 - Transportation Infrastructure Protection PANYNJ Tunnels/Bridges/Terminals



## MC01 - Maintenance and Construction Vehicle Tracking PANYNJ Tunnels/Bridges / DRJTBC





planned/future flow
----existing flow

user defined flow

#### MC04 - Weather Information Processing and Distribution TRANSCOM



# MC06 - Winter Maintenance PANYNJ Tunnels/Bridges



#### MC06 - Winter Maintenance TRANSCOM



#### MC07 - Roadway Maintenance and Construction TRANSCOM



## MC08 - Workzone Management TRANSCOM (1 of 2)



## MC10 - Maintenance and Construction Activity Coordination TRANSCOM



planned/future flow

existing flow

user defined flow