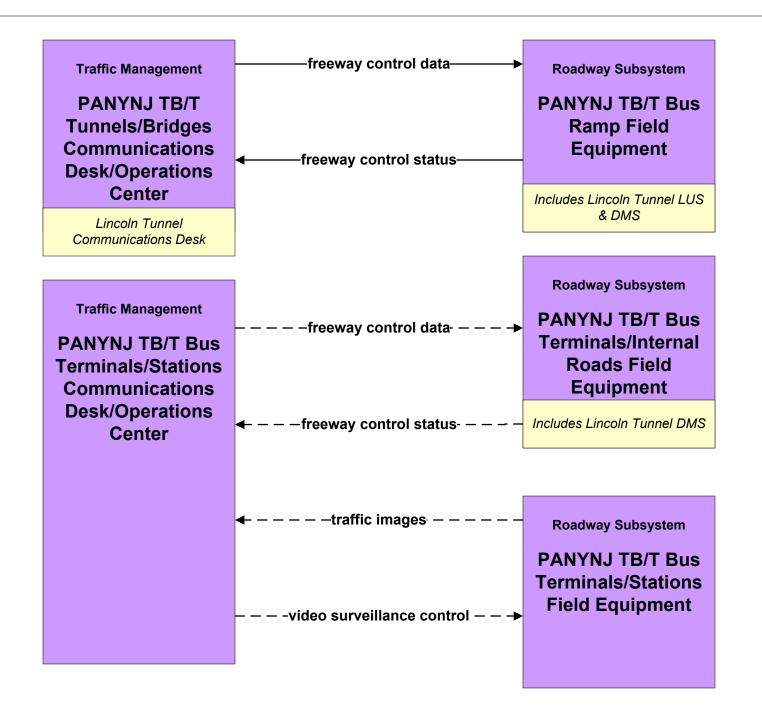

J Traveler Information Systems**



planned/future flow -----→ existing flow

user defined flow

The PANYNJ Traveler Information Systems ITS element above represents the PANYNJ main web page which acts as a gateway to the other department's traveler information web sites.

Conceptually, this represents a single point of entry for customers to PA department systems.

# ATIS2 - Interactive Traveler Information PANYNJ Bus Terminals/Stations Traveler Information Systems



# ATIS2 - Interactive Traveler Information PANYNJ Tunnels/Bridges Traveler Information Systems



# ATMS01 - Network Surveillance PANYNJ Tunnels/Bridges



## ATMS01 - Network Surveillance PANYNJ Bus Terminals/Stations



# ATMS04 - Freeway Control PANYNJ Tunnels/Bridges



#### ATMS04 - Freeway Control PANYNJ Bus Terminal



## ATMS05 - HOV Lane Management PANYNJ Lincoln Tunnel XBL



planned/future flow
----existing flow
user defined flow

# ATMS06 - Traffic Information Dissemination PANYNJ Tunnels/Bridges



#### ATMS06 - Traffic Information Dissemination PANYNJ Bus Terminals/Stations



# ATMS07 - Regional Traffic Control TRANSCOM Operations Information Center



# ATMS08 - Incident Management PANYNJ Tunnels/Bridges



# ATMS08 - Incident Management TRANSCOM OIC (1 of 2)



# ATMS08 - Incident Management TRANSCOM OIC (2 of 2)



## ATMS08 - Incident Management NJTPA Counties PWD Operations (MCM – MCM)



## ATMS08 - Incident Management NJTPA Municipalities PWD Operations (MCM – MCM)



#### ATMS08 - Incident Management Emergency Vehicle Dispatch (EM – EV)



# ATMS18 - Reversible Lane Management PANYNJ Tu