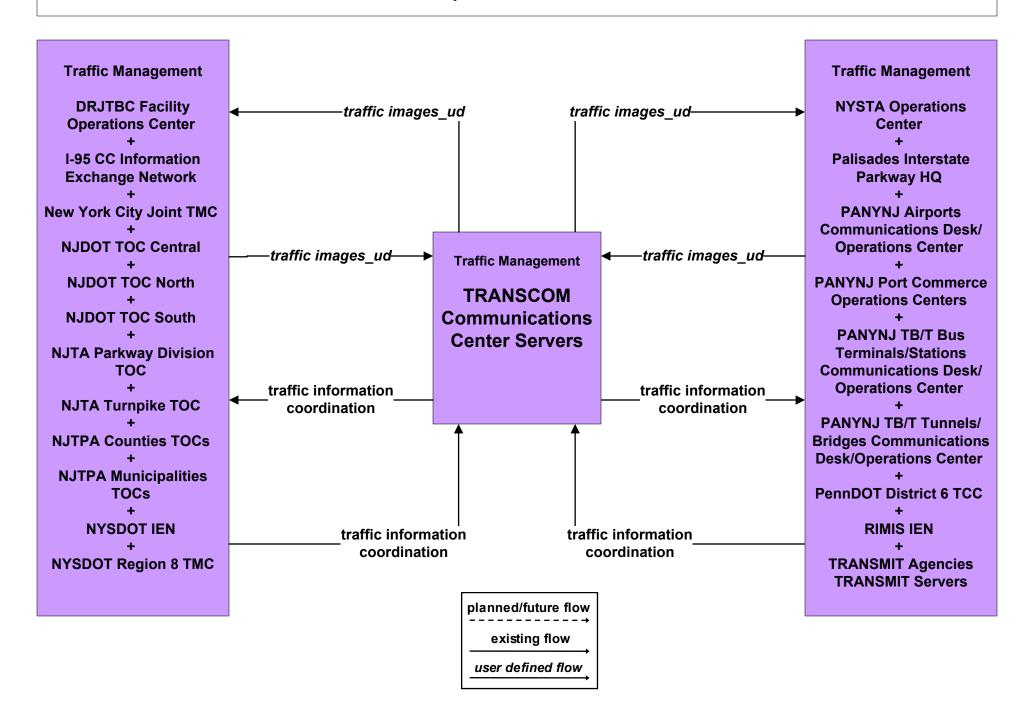

department systems.

# ATIS2 - Interactive Traveler Information PANYNJ Bus Terminals/Stations Traveler Information Systems



# ATIS2 - Interactive Traveler Information PANYNJ Tunnels/Bridges Traveler Information Systems



# ATMS01 - Network Surveillance PANYNJ Tunnels/Bridges



## ATMS01 - Network Surveillance PANYNJ Bus Terminals/Stations



# ATMS04 - Freeway Control PANYNJ Tunnels/Bridges



#### ATMS04 - Freeway Control PANYNJ Bus Terminal



## ATMS05 - HOV Lane Management PANYNJ Lincoln Tunnel XBL



planned/future flow
----existing flow
user defined flow

# ATMS06 - Traffic Information Dissemination PANYNJ Tunnels/Bridges



#### ATMS06 - Traffic Information Dissemination PANYNJ Bus Terminals/Stations



# ATMS07 - Regional Traffic Control TRANSCOM Operations Information Center



# ATMS08 - Incident Management PANYNJ Tunnels/Bridges



# ATMS08 - Incident Management TRANSCOM OIC (1 of 2)



# ATMS08 - Incident Management TRANSCOM OIC (2 of 2)



## ATMS08 - Incident Management NJTPA Counties PWD Operations (MCM – MCM)



## ATMS08 - Incident Management NJTPA Municipalities PWD Operations (MCM – MCM)



#### ATMS08 - Incident Management Emergency Vehicle Dispatch (EM – EV)



# ATMS18 - Reversible Lane Management PANYNJ Tunnels/Bridges



planned/future flow

----existing flow

user defined flow

# CVO06 - Weigh-In-Motion PANYNJ Tunnels/Bridges Overdimension Vehicles



Currently, only overheight.

#### CVO10 - HAZMAT PANYNJ Port Commerce



## EM05 - Transportation Infrastructure Protection PANYNJ Tunnels/Bridges/Terminals



## MC01 - Maintenance and Constructio