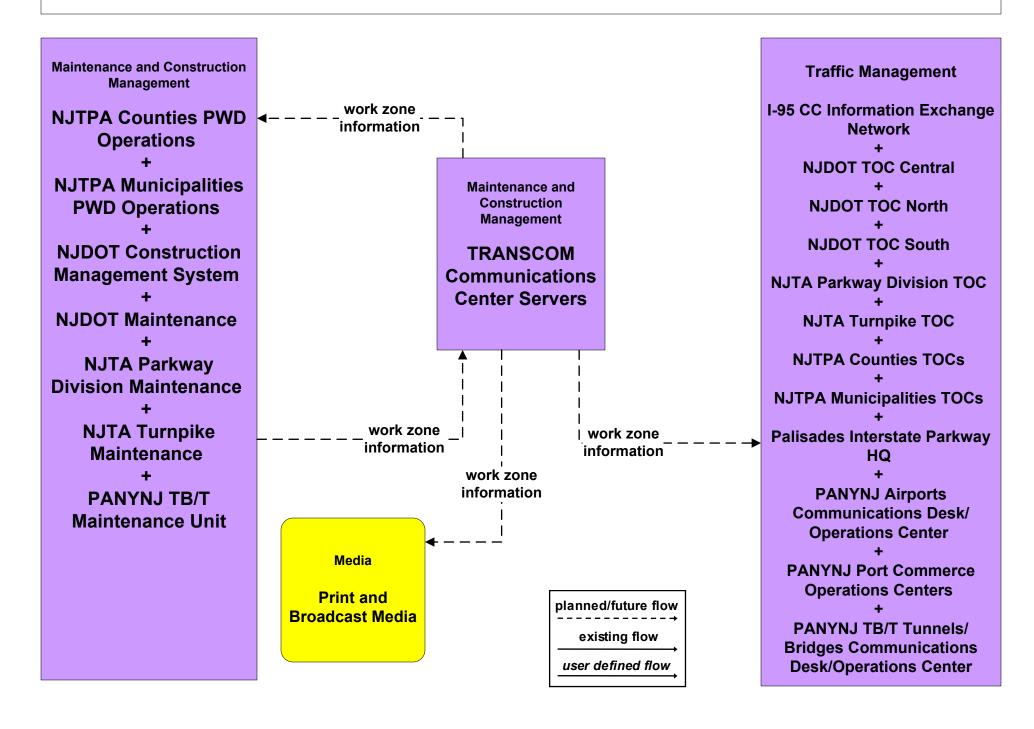

EM – EV)



# ATMS18 - Reversible Lane Management PANYNJ Tunnels/Bridges



planned/future flow

----existing flow

user defined flow

# CVO06 - Weigh-In-Motion PANYNJ Tunnels/Bridges Overdimension Vehicles



Currently, only overheight.

#### CVO10 - HAZMAT PANYNJ Port Commerce



## EM05 - Transportation Infrastructure Protection PANYNJ Tunnels/Bridges/Terminals



## MC01 - Maintenance and Construction Vehicle Tracking PANYNJ Tunnels/Bridges / DRJTBC





planned/future flow
----existing flow

user defined flow

#### MC04 - Weather Information Processing and Distribution TRANSCOM



# MC06 - Winter Maintenance PANYNJ Tunnels/Bridges



#### MC06 - Winter Maintenance TRANSCOM



#### MC07 - Roadway Maintenance and Construction TRANSCOM



## MC08 - Workzone Management TRANSCOM (1 of 2)



## MC10 - Maintenance and Construction Activity Coordination TRANSCOM



planned/future flow

existing flow

user defined flow