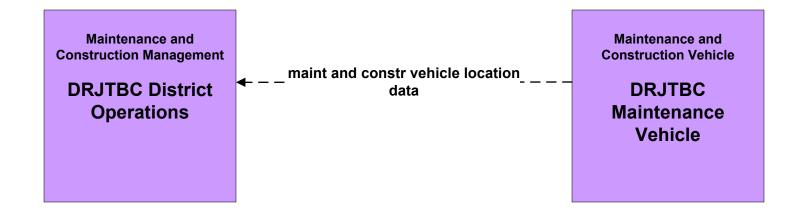

## MC01 - Maintenance and Construction Vehicle Tracking PANYNJ Tunnels/Bridges / DRJTBC

planned/future flow
----existing flow

user defined flow