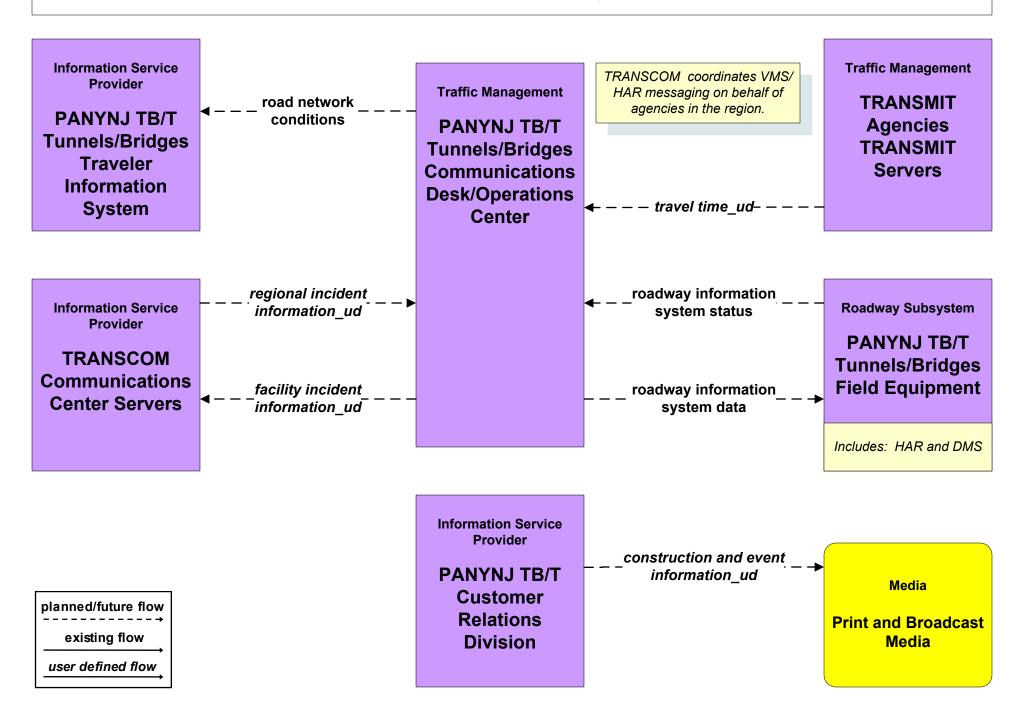

e which acts as a gateway to the other department's traveler information web sites.

Conceptually, this represents a single point of entry for customers to PA department systems.

# ATIS2 - Interactive Traveler Information PANYNJ Bus Terminals/Stations Traveler Information Systems



# ATIS2 - Interactive Traveler Information PANYNJ Tunnels/Bridges Traveler Information Systems



# ATMS01 - Network Surveillance PANYNJ Tunnels/Bridges



## ATMS01 - Network Surveillance PANYNJ Bus Terminals/Stations



# ATMS04 - Freeway Control PANYNJ Tunnels/Bridges



#### ATMS04 - Freeway Control PANYNJ Bus Terminal



## ATMS05 - HOV Lane Management PANYNJ Lincoln Tunnel XBL



planned/future flow
----existing flow
user defined flow

# ATMS06 - Traffic Information Dissemination PANYNJ Tunnels/Bridges



#### ATMS06 - Traffic Information Dissemination PANYNJ Bus Terminals/Stations



# ATMS07 - Regional Traffic Control TRANSCOM Operations Information Center



# ATMS08 - Incident Management PANYNJ Tunnels/Bridges



# ATMS08 - Incident Management TRANSCOM OIC (1 of 2)



# ATMS08 - Incident Management TRANSCOM OIC (2 of 2)



## ATMS08 - Incident Management NJTPA Counties PWD Operations (MCM – MCM)



## ATMS08 - Incident Management NJTPA Municipalities PWD Operations (MCM – MCM)



#### ATMS08 - Incident Management Emergency Vehicle Dispatch (EM – EV)



# ATMS18 - Reversible Lane Management PANYNJ Tunnels/Bridges



planned/future flow

----existing flow

user defined flow

# CVO06 - Weigh-In-Motion PANYNJ Tunnels/Bridges Overdimension Vehicles



Currently, only overheight.

#### CVO1