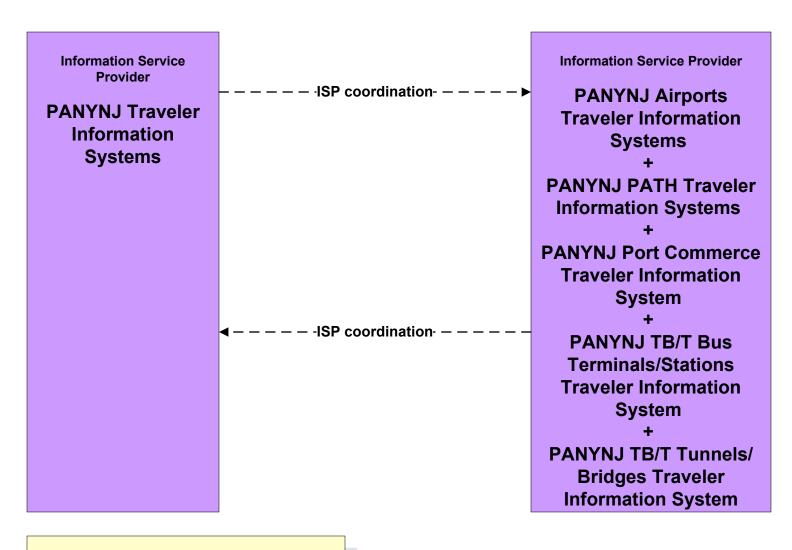

## **ATIS2 - Interactive Traveler Information PANYNJ Traveler Information Systems**

planned/future flow -----→ existing flow

user defined flow

The PANYNJ Traveler Information Systems ITS element above represents the PANYNJ main web page which acts as a gateway to the other department's traveler information web sites.

Conceptually, this represents a single point of entry for customers to PA department systems.