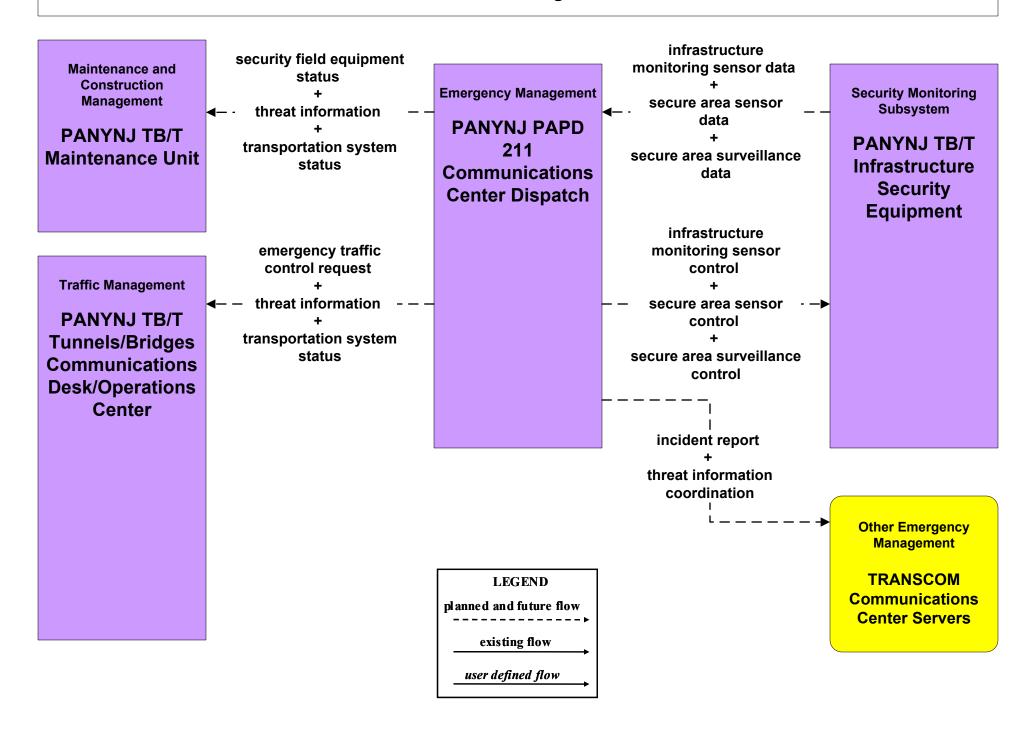

## EM05 - Transportation Infrastructure Protection PANYNJ Tunnels/Bridges/Terminals