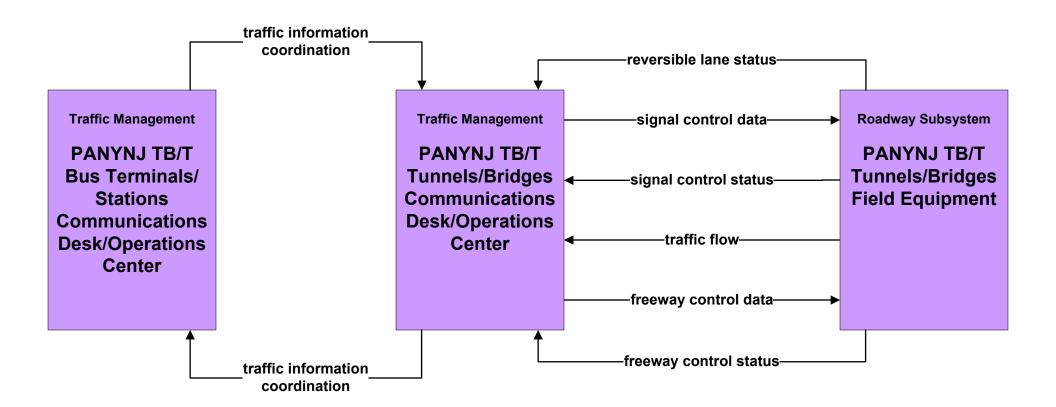

# ATMS18 - Reversible Lane Management PANYNJ Tunnels/Bridges

planned/future flow

----existing flow

user defined flow