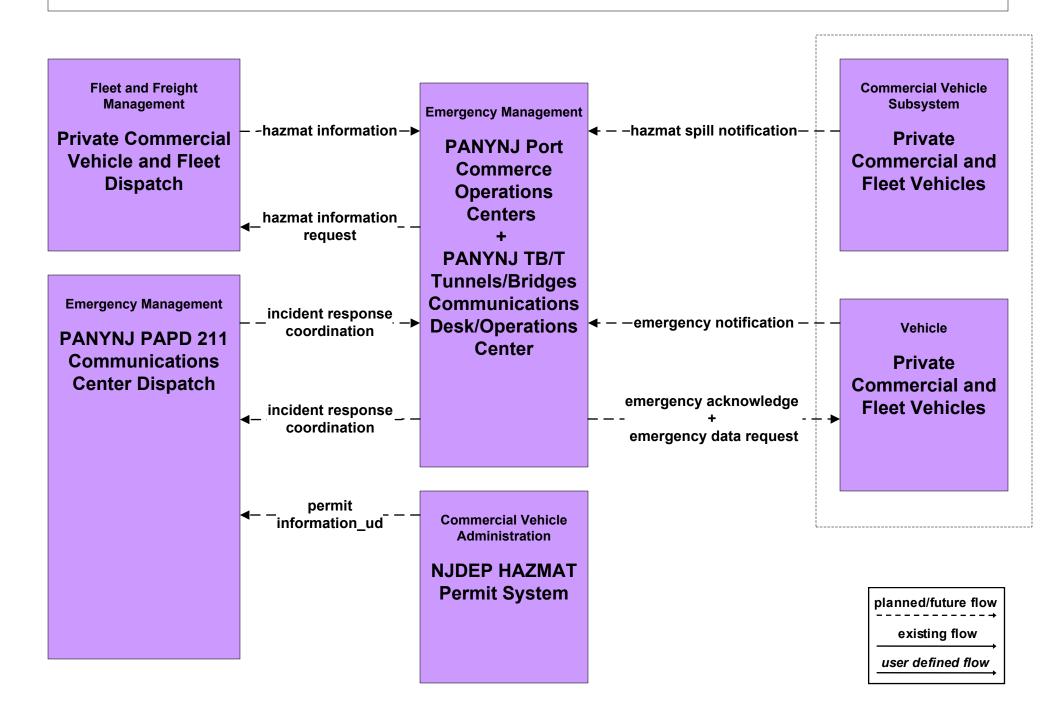

on Dissemination PANYNJ Bus Terminals/Stations



# ATMS07 - Regional Traffic Control TRANSCOM Operations Information Center



# ATMS08 - Incident Management PANYNJ Tunnels/Bridges



# ATMS08 - Incident Management TRANSCOM OIC (1 of 2)



# ATMS08 - Incident Management TRANSCOM OIC (2 of 2)



## ATMS08 - Incident Management NJTPA Counties PWD Operations (MCM – MCM)



## ATMS08 - Incident Management NJTPA Municipalities PWD Operations (MCM – MCM)



#### ATMS08 - Incident Management Emergency Vehicle Dispatch (EM – EV)



# ATMS18 - Reversible Lane Management PANYNJ Tunnels/Bridges



planned/future flow

----existing flow

user defined flow

# CVO06 - Weigh-In-Motion PANYNJ Tunnels/Bridges Overdimension Vehicles



Currently, only overheight.

#### CVO10 - HAZMAT PANYNJ Port Commerce



## EM05 - Transportation Infrastructure Protection PANYNJ Tunnels/Bridges/Terminals



## MC01 - Maintenance and Construction Vehicle Tracking PANYNJ Tunnels/Bridges / DRJTBC





planned/future flow
----existing flow

user defined flow

#### MC04 - Weather Information Processing and Distribution TRANSCOM



# MC06 - Winter Maintenance PANYNJ Tunnels/Bridges



#### MC06 - Winter Maintenance TRANSCOM



#### MC07 - Roadway Maintenance and Construction TRANSCOM



## MC08 - Workzone Management TRANSCOM (1 of 2)



## MC10 - Maintenance and Construction Activity Coordination TRANSCOM



planned/future flow

existing flow

user defined flow