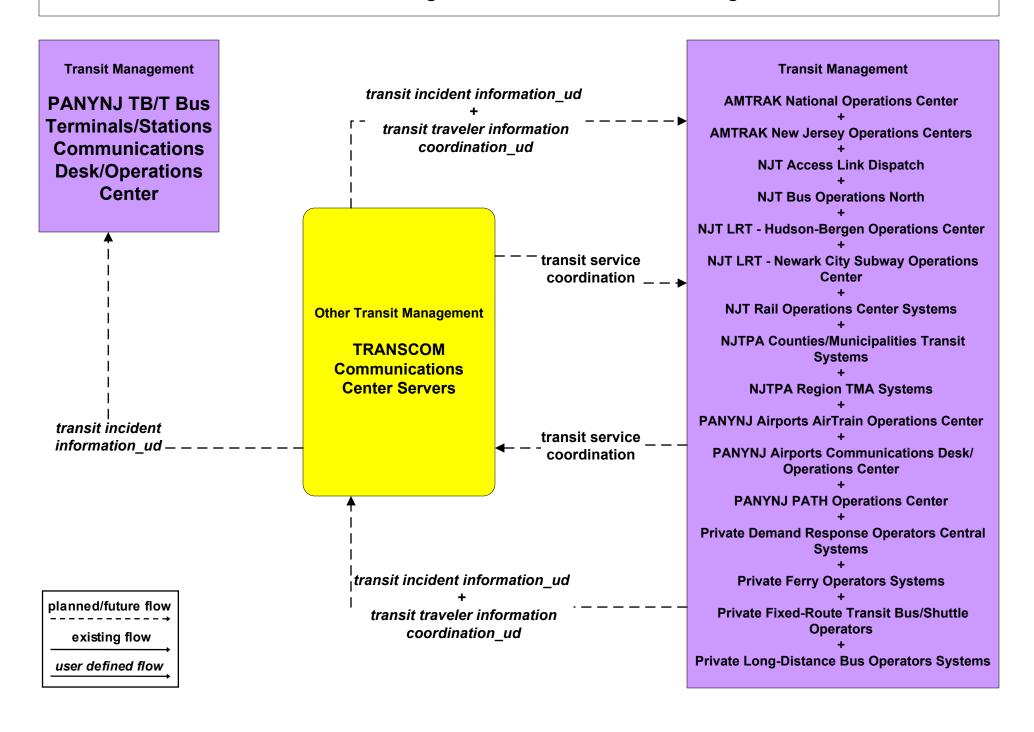

# APTS7 - Multimodal Coordination TRANSCOM Regional Transit Information Exchange