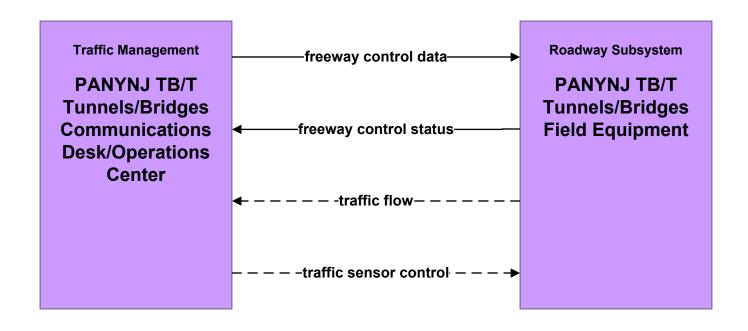

## **ATIS2 - Interactive Traveler Information PANYNJ Traveler Information Systems**



planned/future flow -----→ existing flow

user defined flow

The PANYNJ Traveler Information Systems ITS element above represents the PANYNJ main web page which acts as a gateway to the other department's traveler information web sites.

Conceptually, this represents a single point of entry for customers to PA department systems.

# ATIS2 - Interactive Traveler Information PANYNJ Bus Terminals/Stations Traveler Information Systems



# ATIS2 - Interactive Traveler Information PANYNJ Tunnels/Bridges Traveler Information Systems



# ATMS01 - Network Surveillance PANYNJ Tunnels/Bridges



## ATMS01 - Network Surveillance PANYNJ Bus Terminals/Stations



# ATMS04 - Freeway Control PANYNJ Tunnels/Bridges



#### ATMS04 - Freeway Control PANYNJ Bus Terminal



## ATMS05 - HOV Lane Management PANYNJ Lincoln Tunnel XBL



planned/future flow
----existing flow
user defined flow

# ATMS06 - Traffic Information Dissemination PANYNJ Tunnels/Bridges



#### ATMS06 - Traffic Information Dissemination PANYNJ Bus Terminals/Stations



# ATMS07 - Regional Traffic Control TRANSCOM Operations Information Center



# ATMS08 - Incident Management PANYNJ Tunnels/Bridges



# ATMS08 - Incident Management TRANSCOM OIC (1 of 2)



# ATMS08 - Incident Management TRANSCOM OIC (2 of 2)



## ATMS08 - Incident Management NJTPA Counties PWD Operations (MCM – MCM)



## ATMS08 - Incident Management NJTPA Municipalities PWD Operations (MCM – MCM)



#### ATMS08 - Incident Management Emergency Vehicle Dispatch (EM – E