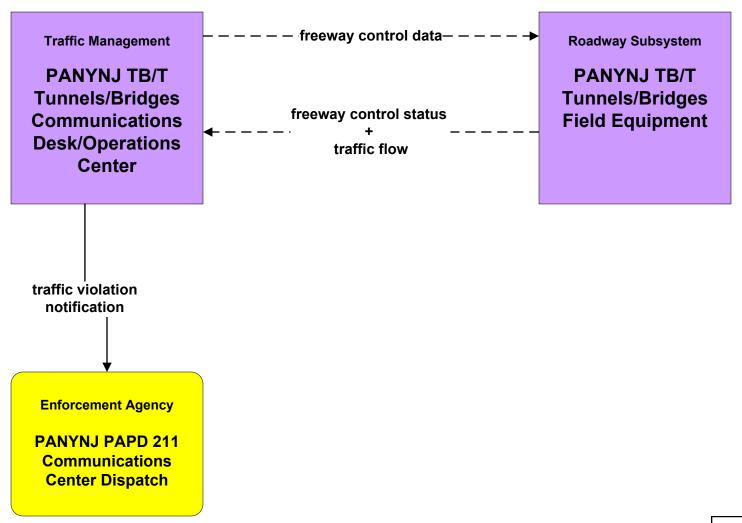

→ existing flow

user defined flow

The PANYNJ Traveler Information Systems ITS element above represents the PANYNJ main web page which acts as a gateway to the other department's traveler information web sites.

Conceptually, this represents a single point of entry for customers to PA department systems.

# ATIS2 - Interactive Traveler Information PANYNJ Bus Terminals/Stations Traveler Information Systems



# ATIS2 - Interactive Traveler Information PANYNJ Tunnels/Bridges Traveler Information Systems



# ATMS01 - Network Surveillance PANYNJ Tunnels/Bridges



## ATMS01 - Network Surveillance PANYNJ Bus Terminals/Stations



# ATMS04 - Freeway Control PANYNJ Tunnels/Bridges



#### ATMS04 - Freeway Control PANYNJ Bus Terminal



## ATMS05 - HOV Lane Management PANYNJ Lincoln Tunnel XBL



planned/future flow
----existing flow
user defined flow

# ATMS06 - Traffic Information Dissemination PANYNJ Tunnels/Bridges



#### ATMS06 - Traffic Information Dissemination PANYNJ Bus Terminals/Stations



# ATMS07 - Regional Traffic Control TRANSCOM Operations Information Center



# ATMS08 - Incident Management PANYNJ Tunnels/Bridges



# ATMS08 - Incident Management TRANSCOM OIC (1 of 2)



# ATMS08 - Incident Management TRANSCOM OIC (2 of 2)



## ATMS08 - Incident Management NJTPA Counties PWD Operations (MCM – MCM)



## ATMS08 - Incident Management NJTPA Municipalities PWD Operations (MCM – MCM)



#### ATMS08 - Incident Management Emergency Vehicle Dispatch (EM – EV)



# ATMS18 - Reversible Lane Management PANYNJ Tunnels/Bridges



planned/future flow

----existing flow

user