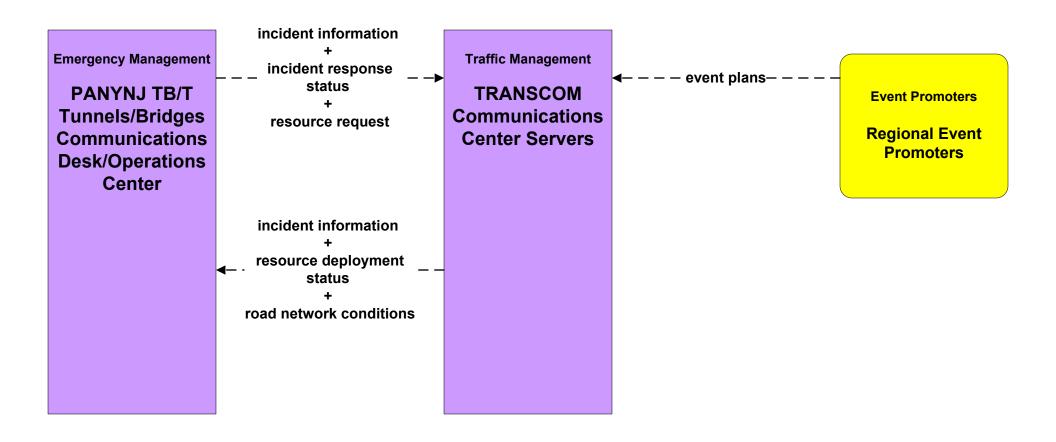

# ATMS08 - Incident Management TRANSCOM OIC (1 of 2)

# ATMS08 - Incident Management TRANSCOM OIC (2 of 2)