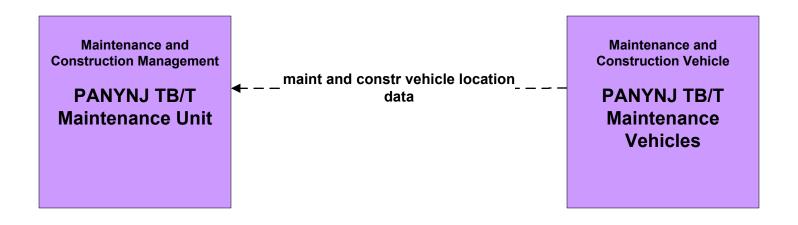

## MC01 - Maintenance and Construction Vehicle Tracking PANYNJ Tunnels/Bridges / DRJTBC

planned/future flow
----existing flow

user defined flow