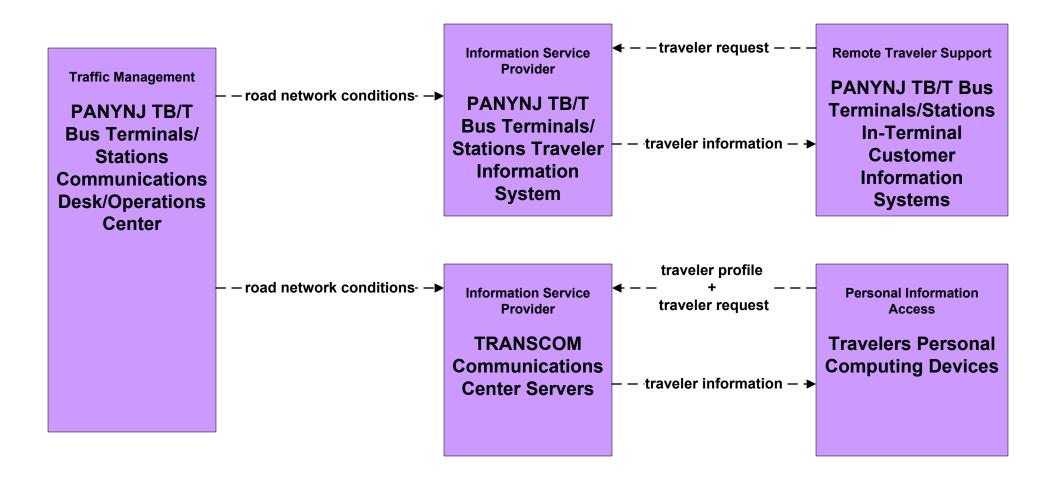

# ATIS2 - Interactive Traveler Information PANYNJ Bus Terminals/Stations Traveler Information Systems