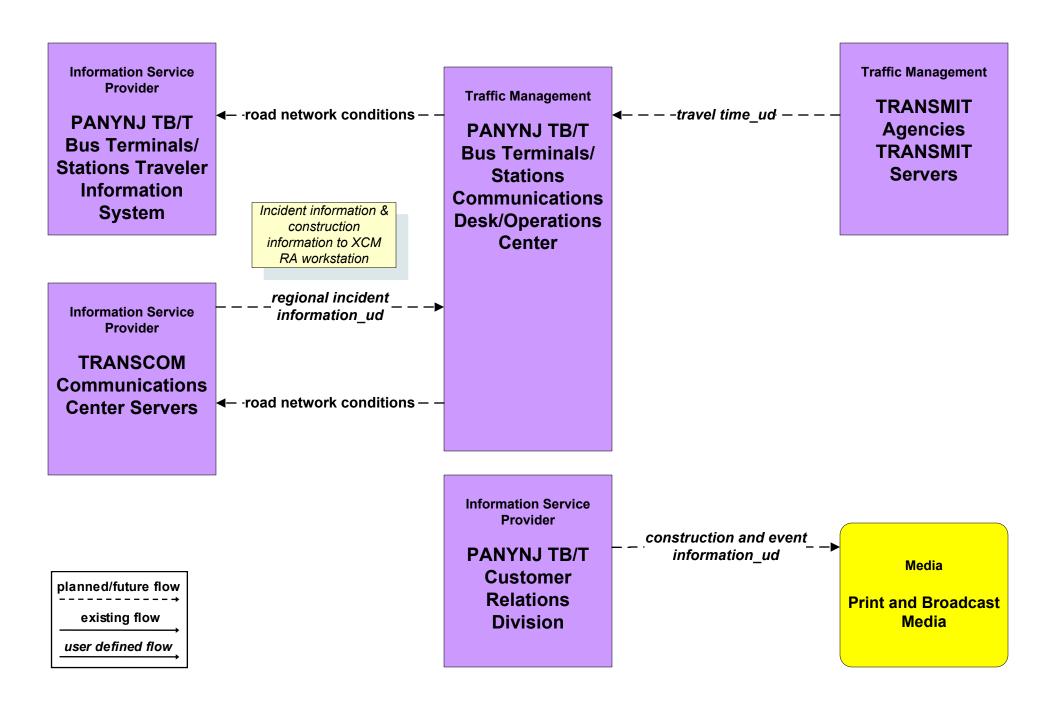

s.

Conceptually, this represents a single point of entry for customers to PA department systems.

# ATIS2 - Interactive Traveler Information PANYNJ Bus Terminals/Stations Traveler Information Systems



# ATIS2 - Interactive Traveler Information PANYNJ Tunnels/Bridges Traveler Information Systems



# ATMS01 - Network Surveillance PANYNJ Tunnels/Bridges



## ATMS01 - Network Surveillance PANYNJ Bus Terminals/Stations



# ATMS04 - Freeway Control PANYNJ Tunnels/Bridges



#### ATMS04 - Freeway Control PANYNJ Bus Terminal



## ATMS05 - HOV Lane Management PANYNJ Lincoln Tunnel XBL



planned/future flow
----existing flow
user defined flow

# ATMS06 - Traffic Information Dissemination PANYNJ Tunnels/Bridges



#### ATMS06 - Traffic Information Dissemination PANYNJ Bus Terminals/Stations



# ATMS07 - Regional Traffic Control TRANSCOM Operations Information Center



# ATMS08 - Incident Management PANYNJ Tunnels/Bridges



# ATMS08 - Incident Management TRANSCOM OIC (1 of 2)



# ATMS08 - Incident Management TRANSCOM OIC (2 of 2)



## ATMS08 - Incident Management NJTPA Counties PWD Operations (MCM – MCM)



## ATMS08 - Incident Management NJTPA Municipalities PWD Operations (MCM – MCM)



#### ATMS08 - Incident Management Emergency Vehicle Dispatch (EM – EV)



# ATMS18 - Reversible Lane Management PANYNJ Tunnels/Bridges



planned/future flow

----existing flow

user defined flow

# CVO06 - Weigh-In-Motion PANYNJ Tunnels/Bridges Overdimension Vehicles



Currently, only overheight.

#### CVO10 - HAZMAT PANYNJ Port Commerce



## EM05 - Transportation Infrastructure Protec