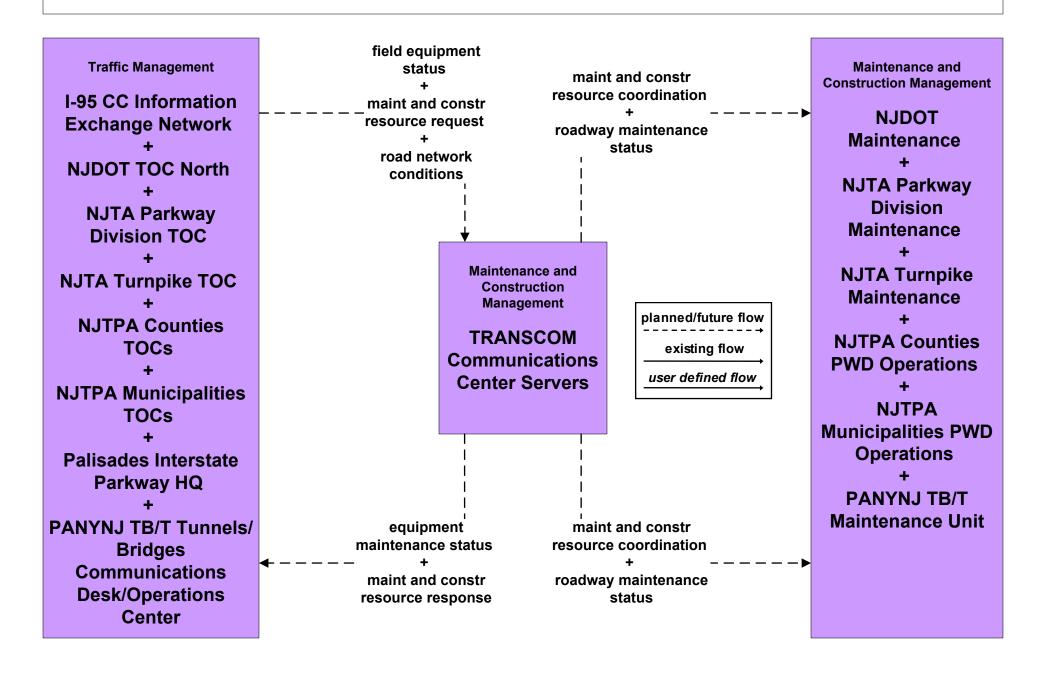

## MC10 - Maintenance and Construction Activity Coordination TRANSCOM

planned/future flow

existing flow

user defined flow