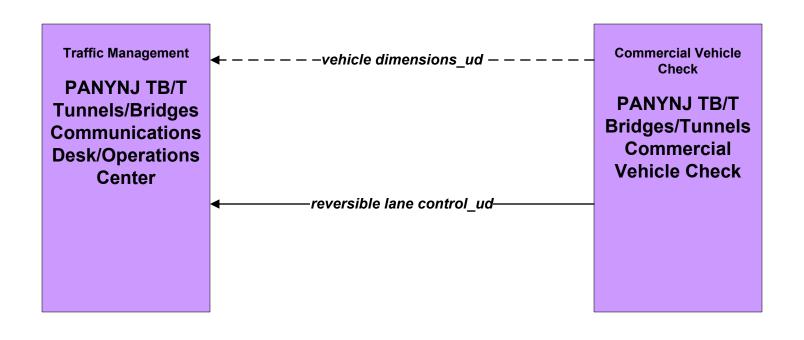

# ATMS18 - Reversible Lane Management PANYNJ Tunnels/Bridges

planned/future flow

----existing flow

user defined flow