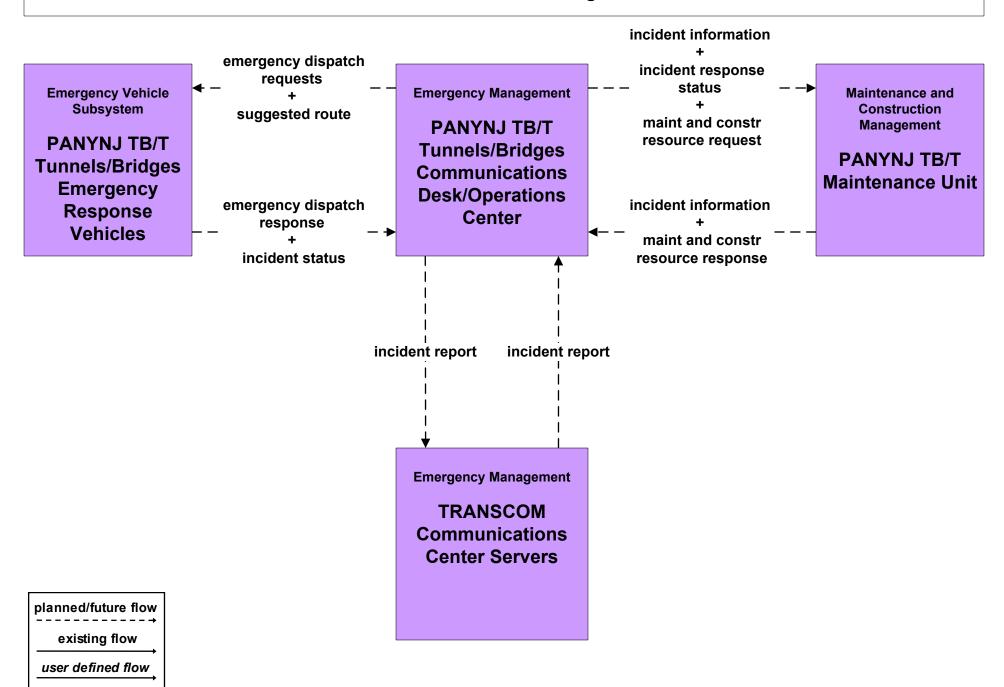

mation PANYNJ Bus Terminals/Stations Traveler Information Systems



# ATIS2 - Interactive Traveler Information PANYNJ Tunnels/Bridges Traveler Information Systems



# ATMS01 - Network Surveillance PANYNJ Tunnels/Bridges



## ATMS01 - Network Surveillance PANYNJ Bus Terminals/Stations



# ATMS04 - Freeway Control PANYNJ Tunnels/Bridges



#### ATMS04 - Freeway Control PANYNJ Bus Terminal



## ATMS05 - HOV Lane Management PANYNJ Lincoln Tunnel XBL



planned/future flow
----existing flow
user defined flow

# ATMS06 - Traffic Information Dissemination PANYNJ Tunnels/Bridges



#### ATMS06 - Traffic Information Dissemination PANYNJ Bus Terminals/Stations



# ATMS07 - Regional Traffic Control TRANSCOM Operations Information Center



# ATMS08 - Incident Management PANYNJ Tunnels/Bridges



# ATMS08 - Incident Management TRANSCOM OIC (1 of 2)



# ATMS08 - Incident Management TRANSCOM OIC (2 of 2)



## ATMS08 - Incident Management NJTPA Counties PWD Operations (MCM – MCM)



## ATMS08 - Incident Management NJTPA Municipalities PWD Operations (MCM – MCM)



#### ATMS08 - Incident Management Emergency Vehicle Dispatch (EM – EV)



# ATMS18 - Reversible Lane Management PANYNJ Tunnels/Bridges



planned/future flow

----existing flow

user defined flow

# CVO06 - Weigh-In-Motion PANYNJ Tunnels/Bridges Overdimension Vehicles



Currently, only overheight.

#### CVO10 - HAZMAT PANYNJ Port Commerce



## EM05 - Transportation Infrastructure Protection PANYNJ Tunnels/Bridges/Terminals



## MC01 - Maintenance and Construction Vehicle Tracking PANYNJ Tunnels/Bridges / DRJTBC





p