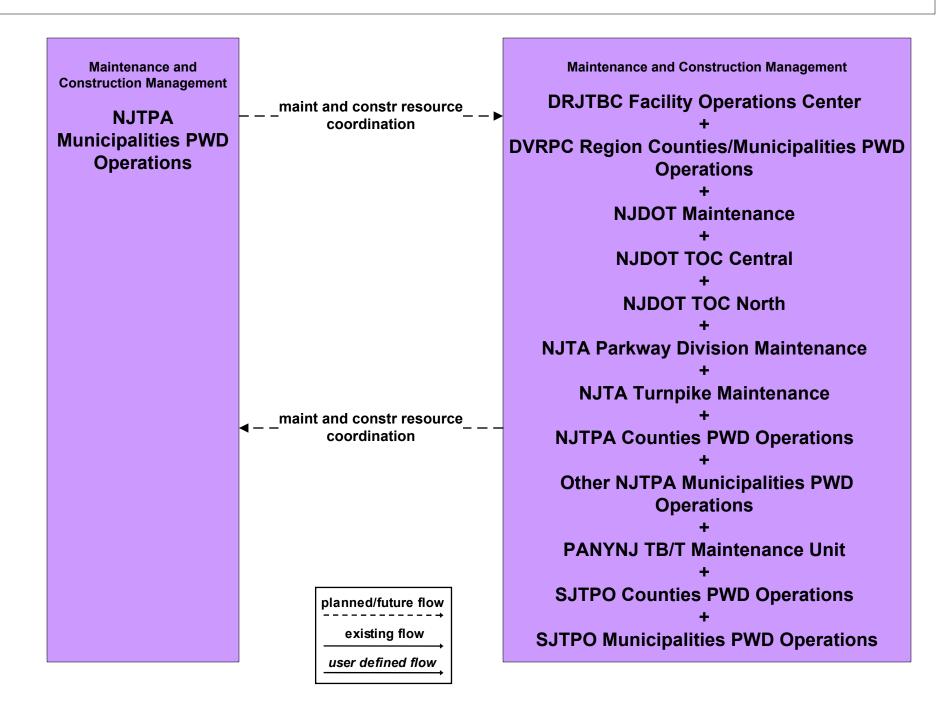

minals/Stations



# ATMS04 - Freeway Control PANYNJ Tunnels/Bridges



#### ATMS04 - Freeway Control PANYNJ Bus Terminal



## ATMS05 - HOV Lane Management PANYNJ Lincoln Tunnel XBL



planned/future flow
----existing flow
user defined flow

# ATMS06 - Traffic Information Dissemination PANYNJ Tunnels/Bridges



#### ATMS06 - Traffic Information Dissemination PANYNJ Bus Terminals/Stations



# ATMS07 - Regional Traffic Control TRANSCOM Operations Information Center



# ATMS08 - Incident Management PANYNJ Tunnels/Bridges



# ATMS08 - Incident Management TRANSCOM OIC (1 of 2)



# ATMS08 - Incident Management TRANSCOM OIC (2 of 2)



## ATMS08 - Incident Management NJTPA Counties PWD Operations (MCM – MCM)



## ATMS08 - Incident Management NJTPA Municipalities PWD Operations (MCM – MCM)



#### ATMS08 - Incident Management Emergency Vehicle Dispatch (EM – EV)



# ATMS18 - Reversible Lane Management PANYNJ Tunnels/Bridges



planned/future flow

----existing flow

user defined flow

# CVO06 - Weigh-In-Motion PANYNJ Tunnels/Bridges Overdimension Vehicles



Currently, only overheight.

#### CVO10 - HAZMAT PANYNJ Port Commerce



## EM05 - Transportation Infrastructure Protection PANYNJ Tunnels/Bridges/Terminals



## MC01 - Maintenance and Construction Vehicle Tracking PANYNJ Tunnels/Bridges / DRJTBC





planned/future flow
----existing flow

user defined flow

#### MC04 - Weather Information Processing and Distribution TRANSCOM



# MC06 - Winter Maintenance PANYNJ Tunnels/Bridges



#### MC06 - Winter Maintenance TRANSCOM



#### MC07 - Roadway Maintenance and Constructi