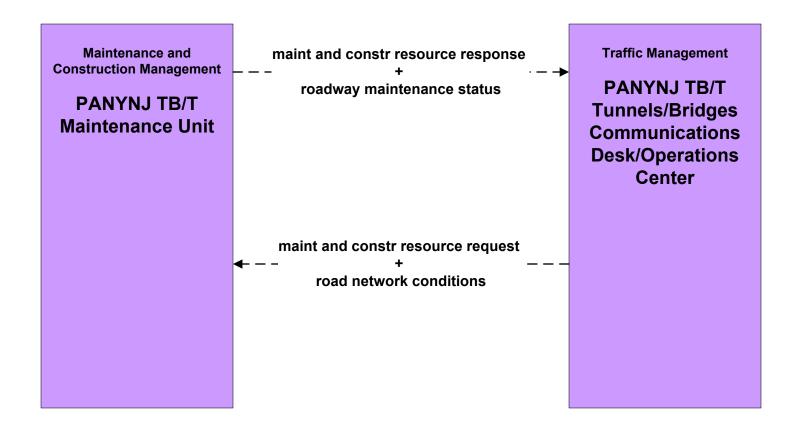

# MC06 - Winter Maintenance PANYNJ Tunnels/Bridges

#### MC06 - Winter Maintenance TRANSCOM