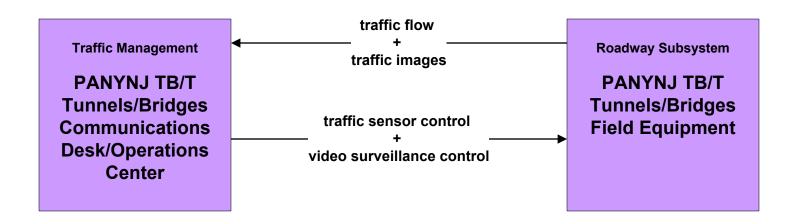

# APTS7 - Multimodal Coordination TRANSCOM Regional Transit Information Exchange



## **ATIS2 - Interactive Traveler Information PANYNJ Traveler Information Systems**



planned/future flow -----→ existing flow

user defined flow

The PANYNJ Traveler Information Systems ITS element above represents the PANYNJ main web page which acts as a gateway to the other department's traveler information web sites.

Conceptually, this represents a single point of entry for customers to PA department systems.

# ATIS2 - Interactive Traveler Information PANYNJ Bus Terminals/Stations Traveler Information Systems



# ATIS2 - Interactive Traveler Information PANYNJ Tunnels/Bridges Traveler Information Systems



# ATMS01 - Network Surveillance PANYNJ Tunnels/Bridges



## ATMS01 - Network Surveillance PANYNJ Bus Terminals/Stations



# ATMS04 - Freeway Control PANYNJ Tunnels/Bridges



#### ATMS04 - Freeway Control PANYNJ Bus Terminal



## ATMS05 - HOV Lane Management PANYNJ Lincoln Tunnel XBL



planned/future flow
----existing flow
user defined flow

# ATMS06 - Traffic Information Dissemination PANYNJ Tunnels/Bridges



#### ATMS06 - Traffic Information Dissemination PANYNJ Bus Terminals/Stations



# ATMS07 - Regional Traffic Control TRANSCOM Operations Information Center



# ATMS08 - Incident Management PANYNJ Tunnels/Bridges



# ATMS08 - Incident Management TRANSCOM OIC (1 of 2)



# ATMS08 - Incident Management TRANSCOM OIC (2 of 2)



## ATMS08 - Incident Management NJTPA Counties PWD Operations (MCM – MCM)



## ATMS08 - Incident Management