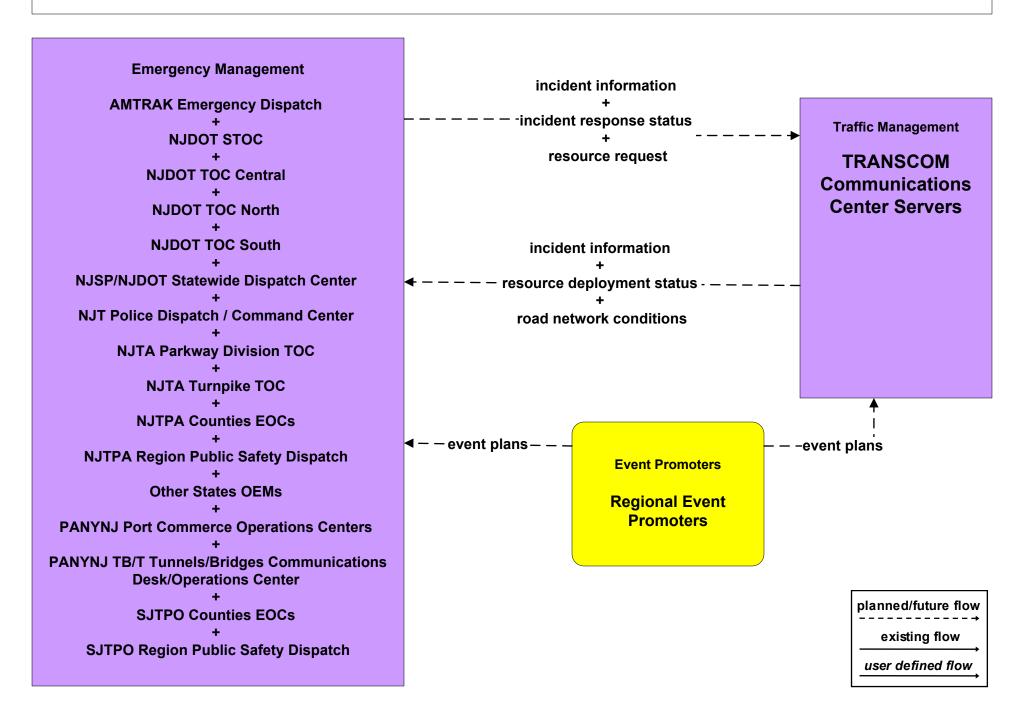

# ATMS08 - Incident Management TRANSCOM OIC (1 of 2)

# ATMS08 - Incident Management TRANSCOM OIC (2 of 2)