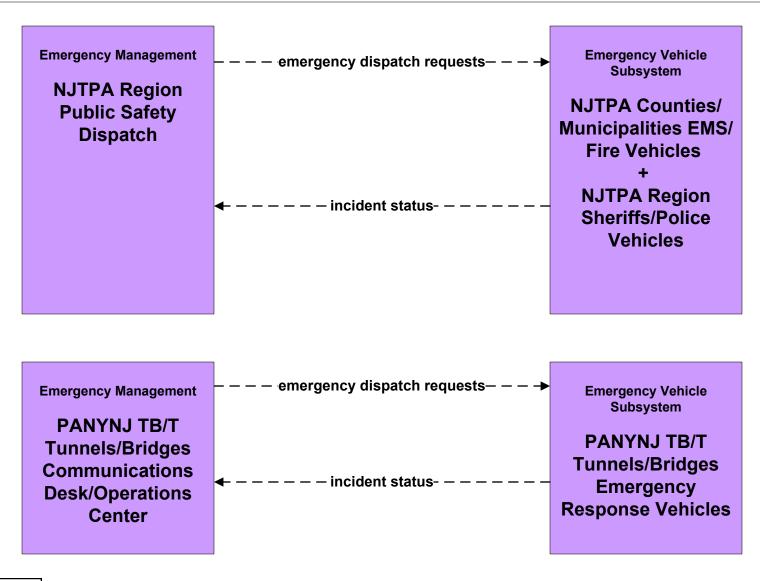

## ATMS04 - Freeway Control PANYNJ Bus Terminal



## ATMS05 - HOV Lane Management PANYNJ Lincoln Tunnel XBL



planned/future flow
----existing flow
user defined flow

# ATMS06 - Traffic Information Dissemination PANYNJ Tunnels/Bridges



#### ATMS06 - Traffic Information Dissemination PANYNJ Bus Terminals/Stations



# ATMS07 - Regional Traffic Control TRANSCOM Operations Information Center



# ATMS08 - Incident Management PANYNJ Tunnels/Bridges



# ATMS08 - Incident Management TRANSCOM OIC (1 of 2)



# ATMS08 - Incident Management TRANSCOM OIC (2 of 2)



## ATMS08 - Incident Management NJTPA Counties PWD Operations (MCM – MCM)



## ATMS08 - Incident Management NJTPA Municipalities PWD Operations (MCM – MCM)



#### ATMS08 - Incident Management Emergency Vehicle Dispatch (EM – EV)



# ATMS18 - Reversible Lane Management PANYNJ Tunnels/Bridges



planned/future flow

----existing flow

user defined flow

# CVO06 - Weigh-In-Motion PANYNJ Tunnels/Bridges Overdimension Vehicles



Currently, only overheight.

#### CVO10 - HAZMAT PANYNJ Port Commerce



## EM05 - Transportation Infrastructure Protection PANYNJ Tunnels/Bridges/Terminals



## MC01 - Maintenance and Construction Vehicle Tracking PANYNJ Tunnels/Bridges / DRJTBC





planned/future flow
----existing flow

user defined flow

#### MC04 - Weather Information Processing and Distribution TRANSCOM



# MC06 - Winter Maintenance PANYNJ Tunnels/Bridges



#### MC06 - Winter Maintenance TRANSCOM



#### MC07 - Roadway Maintenance and Construction TRANSCOM



## MC08 - Workzone Management TRANSCOM (1 of 2)



## MC10