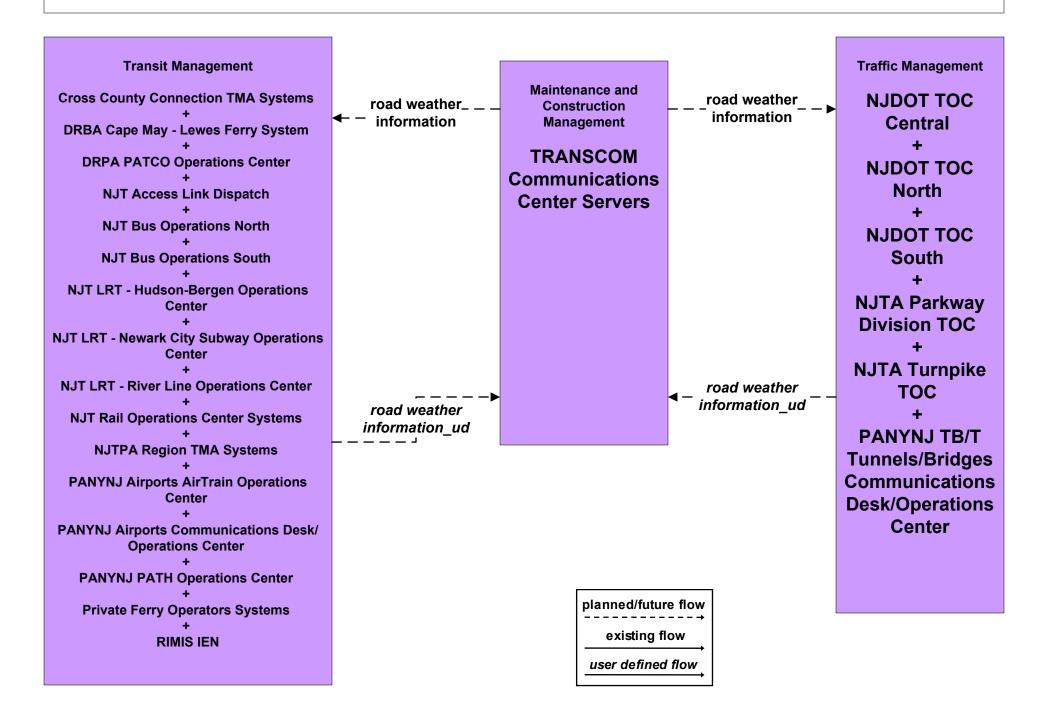

ncident Management NJTPA Counties PWD Operations (MCM – MCM)



## ATMS08 - Incident Management NJTPA Municipalities PWD Operations (MCM – MCM)



#### ATMS08 - Incident Management Emergency Vehicle Dispatch (EM – EV)



# ATMS18 - Reversible Lane Management PANYNJ Tunnels/Bridges



planned/future flow

----existing flow

user defined flow

# CVO06 - Weigh-In-Motion PANYNJ Tunnels/Bridges Overdimension Vehicles



Currently, only overheight.

#### CVO10 - HAZMAT PANYNJ Port Commerce



## EM05 - Transportation Infrastructure Protection PANYNJ Tunnels/Bridges/Terminals



## MC01 - Maintenance and Construction Vehicle Tracking PANYNJ Tunnels/Bridges / DRJTBC





planned/future flow
----existing flow

user defined flow

#### MC04 - Weather Information Processing and Distribution TRANSCOM



# MC06 - Winter Maintenance PANYNJ Tunnels/Bridges



#### MC06 - Winter Maintenance TRANSCOM



#### MC07 - Roadway Maintenance and Construction TRANSCOM



## MC08 - Workzone Management TRANSCOM (1 of 2)



## MC10 - Maintenance and Construction Activity Coordination TRANSCOM



planned/future flow

existing flow

user defined flow