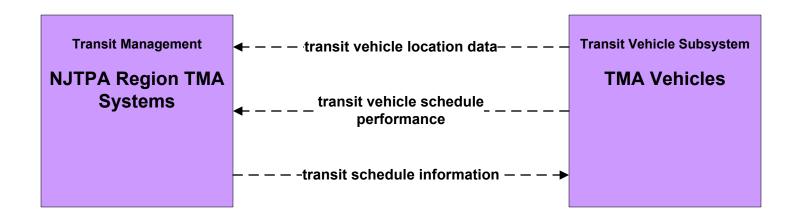

# APTS1 - Transit Vehicle Tracking NJTPA Region - TMA / County/Municipal Transit Operators

existing flow

user defined flow