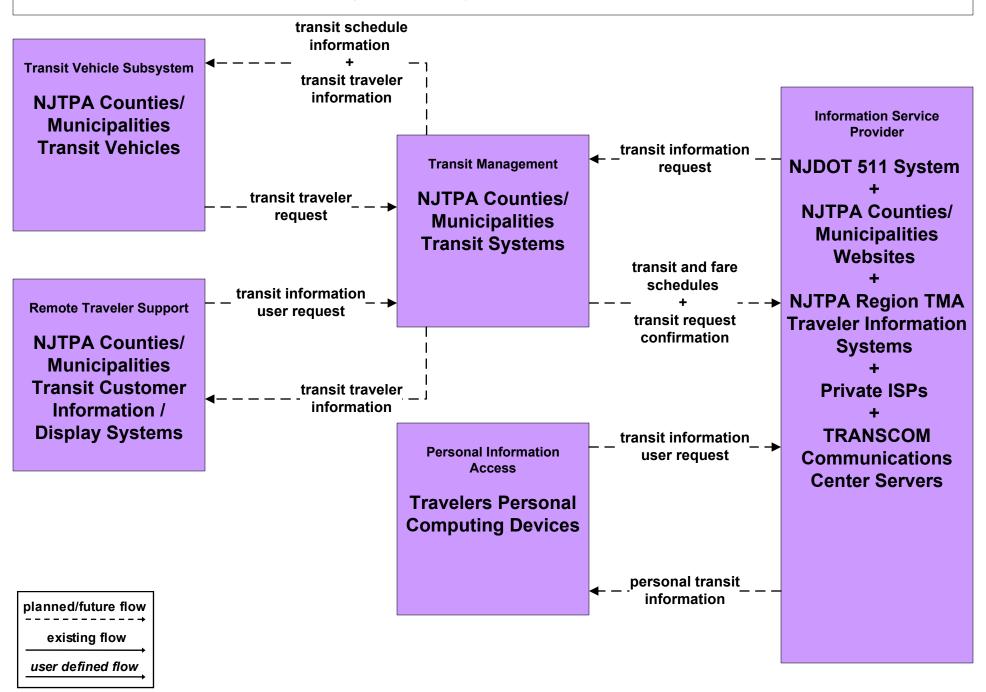

# APTS8 - Transit Traveler Information NJTPA Region - County/Municipal Transit Operators