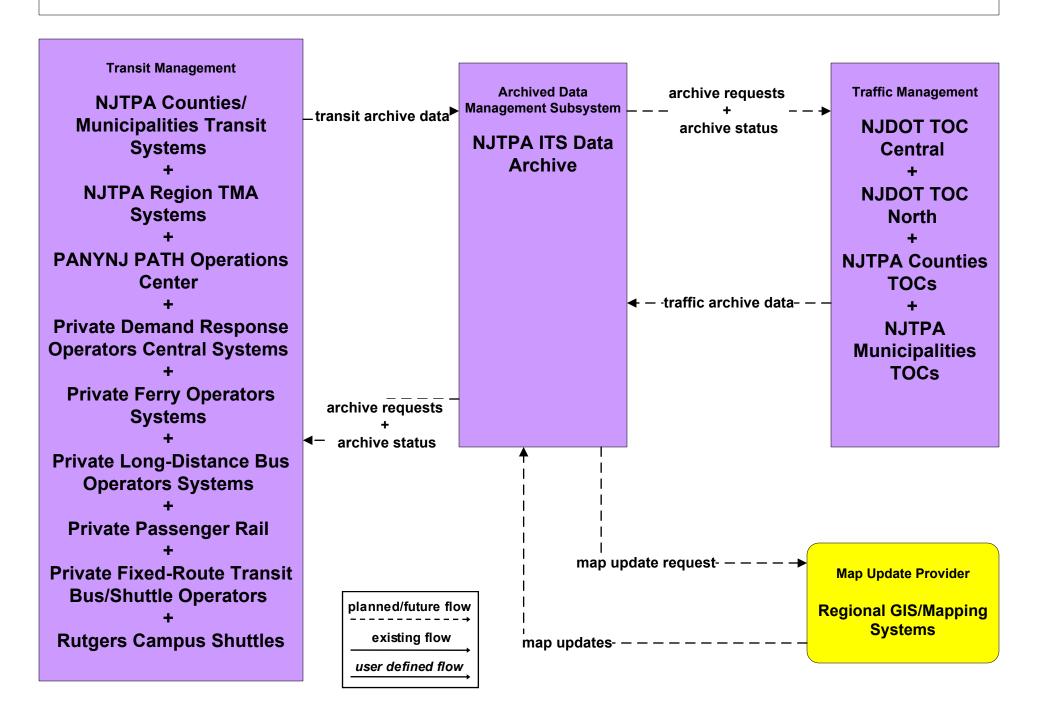

#### AD1 - ITS Data Mart NJTPA (2 of 2)



#### AD1 - ITS Data Mart New Jersey Public Transportation Management System



# APTS1 - Transit Vehicle Tracking NJTPA Region - TMA / County/Municipal Transit Operators





existing flow

user defined flow

#### APTS2 - Transit Fixed-Route Operations NJTPA Region – County/Municipal Transit Operators Systems



## APTS3 - Demand Response Transit Operations NJTPA Region – County/Municipal Transit Systems Paratransit



#### APTS4 - Transit Passenger and Fare Payment NJTPA Region - Fare Reciprocity Network (FUTURE)



# APTS5 - Transit Security NJTPA Region – County/Municipal Transit Systems



#### APTS7 - Multimodal Coordination NJTPA Region Transit Coordination Network



## APTS7 - Multimodal Coordination TRANSCOM Regional Transit Information Exchange



#### APTS7 - Multimodal Coordi