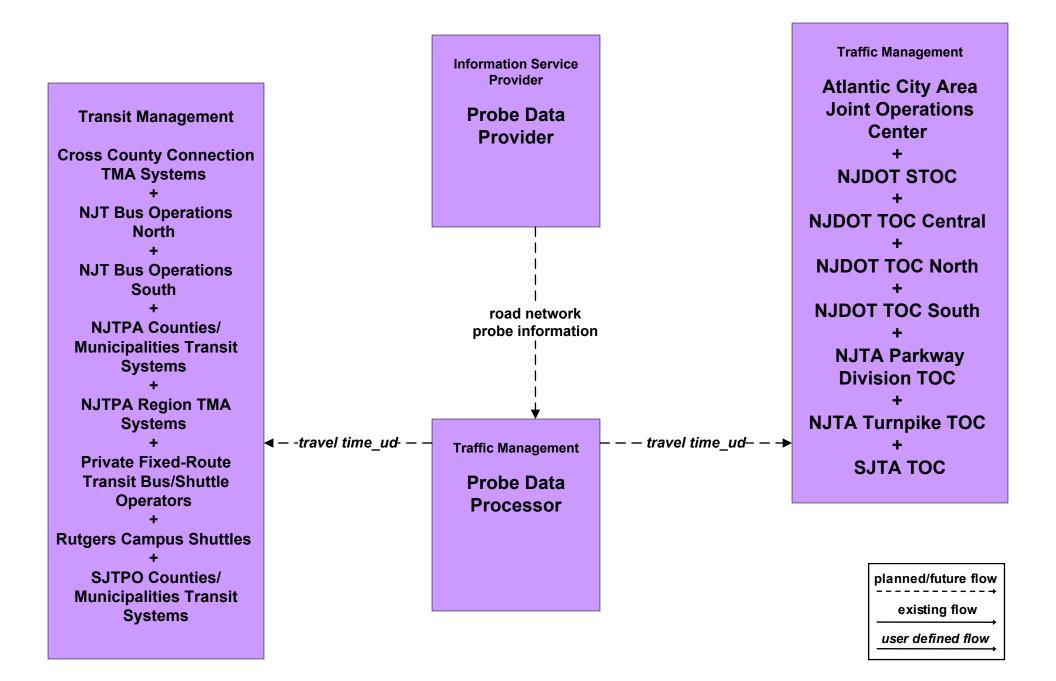

defined flow

#### APTS2 - Transit Fixed-Route Operations NJTPA Region – County/Municipal Transit Operators Systems



## APTS3 - Demand Response Transit Operations NJTPA Region – County/Municipal Transit Systems Paratransit



#### APTS4 - Transit Passenger and Fare Payment NJTPA Region - Fare Reciprocity Network (FUTURE)



# APTS5 - Transit Security NJTPA Region – County/Municipal Transit Systems



#### APTS7 - Multimodal Coordination NJTPA Region Transit Coordination Network



## APTS7 - Multimodal Coordination TRANSCOM Regional Transit Information Exchange



#### APTS7 - Multimodal Coordination Multimodal Service Providers



# APTS8 - Transit Traveler Information NJTPA Region - County/Municipal Transit Operators



#### ATMS02 - Probe Surveillance Generalized Probe Surveillance



## ATMS16 - Parking Facility Management Parking Facility Operators (1 of 2)



# ATMS16 - Parking Facility Management NJDEP State Parks and NPS Parks Parking Facilities (1 of 2)



existing flow

user defined flow

#### ATMS16 - Parking Facility Management NJT Parking Facilities (2 of 3)



## EM06 - Wide-Area Alert NJTPA Regional Alerts including Amber Alerts



## EM07 - Early Warning System NJTPA Region



#### EM08 - Disaster Response and Recovery NJTPA EOCs (1 of 2)



#### EM09 - Evacuation and Rentry Management NJTPA EOCs (Transit and Emergency Management Interfaces)





#### MC04 - Weather Information Processing and Distribution NJDOT TOC North



existing flow

user defined flow

#### MC04 - Weather Information Processing and Distribution NJDOT TOC Central



#### MC06 - Winter