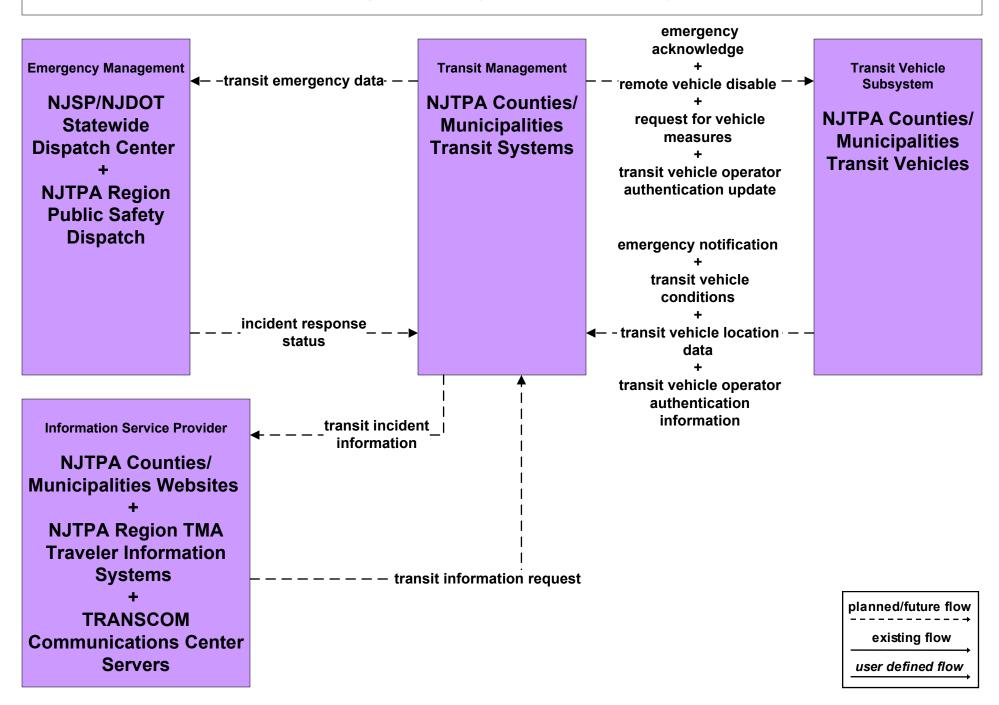

#### AD1 - ITS Data Mart NJTPA (2 of 2)



#### AD1 - ITS Data Mart New Jersey Public Transportation Management System



# APTS1 - Transit Vehicle Tracking NJTPA Region - TMA / County/Municipal Transit Operators





existing flow

user defined flow

#### APTS2 - Transit Fixed-Route Operations NJTPA Region – County/Municipal Transit Operators Systems



## APTS3 - Demand Response Transit Operations NJTPA Region – County/Municipal Transit Systems Paratransit



#### APTS4 - Transit Passenger and Fare Payment NJTPA Region - Fare Reciprocity Network (FUTURE)



# APTS5 - Transit Security NJTPA Region – County/Municipal Transit Systems



#### APTS7 - Multimodal Coordination NJTPA Region Transit Coordination Network



## APTS7 - Multimodal Coordination TRANSCOM Regional Transit Information Exchange



#### APTS7 - Multimodal Coordination Multimodal Service Providers



# APTS8 - Transit Traveler Information NJTPA Region - County/Municipal Transit Operators



#### ATMS02 - Probe Surveillance Generalized Probe Surveillance



## ATMS16 - Parking Facility Management Parking Facility Operators (1 of 2)



# ATMS16 - Parking Facility Management NJDEP State Parks and NPS Parks Parking Facilities (1 of 2)



existing flow

user defined flow

#### ATMS16 - Parking Facility Management NJT Parking Facilities (2 of 3)



## EM06 - Wide-Area Alert NJTPA Regional Alerts including Amber Alerts



## EM07 - Early Warning System NJTPA