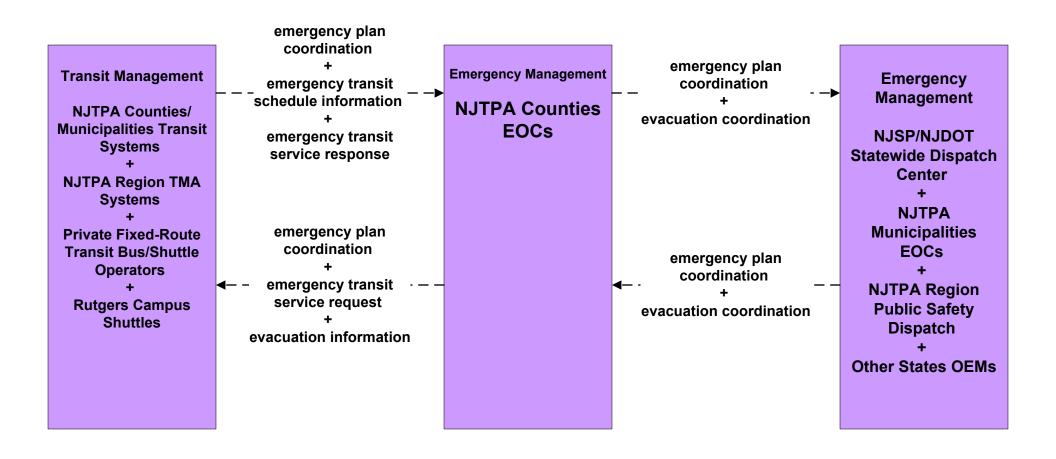

#### EM09 - Evacuation and Rentry Management NJTPA EOCs (Transit and Emergency Management Interfaces)