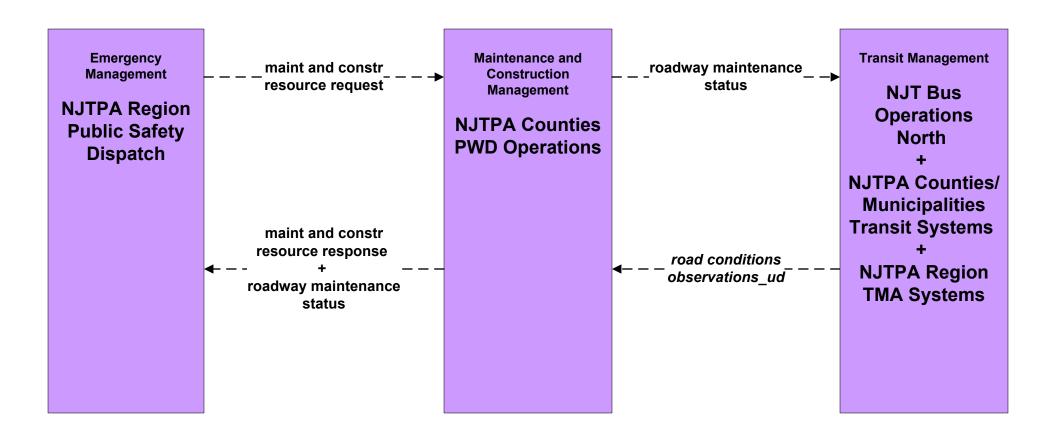

## MC06 - Winter Maintenance NJTPA Region - County PWD Operations (2 of 2)

planned/future flow

existing flow

user defined flow