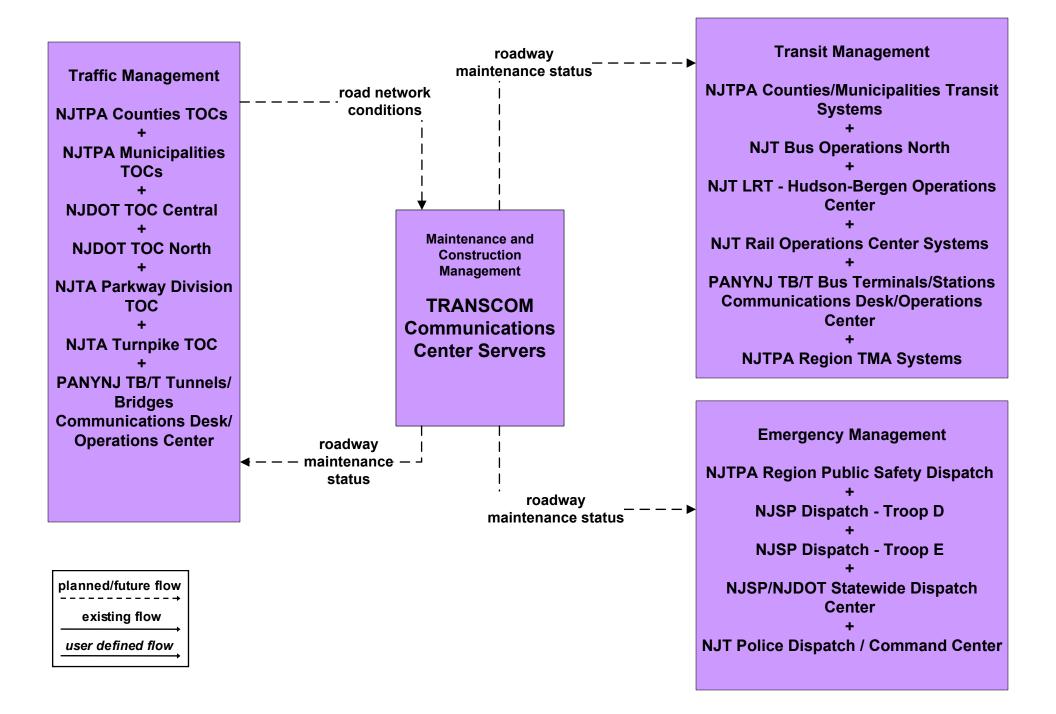

nt NJDEP State Parks and NPS Parks Parking Facilities (1 of 2)



existing flow

user defined flow

#### ATMS16 - Parking Facility Management NJT Parking Facilities (2 of 3)



## EM06 - Wide-Area Alert NJTPA Regional Alerts including Amber Alerts



## EM07 - Early Warning System NJTPA Region



#### EM08 - Disaster Response and Recovery NJTPA EOCs (1 of 2)



#### EM09 - Evacuation and Rentry Management NJTPA EOCs (Transit and Emergency Management Interfaces)





#### MC04 - Weather Information Processing and Distribution NJDOT TOC North



existing flow

user defined flow

#### MC04 - Weather Information Processing and Distribution NJDOT TOC Central



#### MC06 - Winter Maintenance NJDOT North



#### MC06 - Winter Maintenance NJDOT Central



#### MC06 - Winter Maintenance TRANSCOM



#### MC06 - Winter Maintenance NJTPA Region - Municipal PWD Operations (2 of 2)



existing flow

user defined flow

## MC06 - Winter Maintenance NJTPA Region - County PWD Operations (2 of 2)



planned/future flow

existing flow

user defined flow

#### MC08 - Workzone Management TRANSCOM (2 of 2)