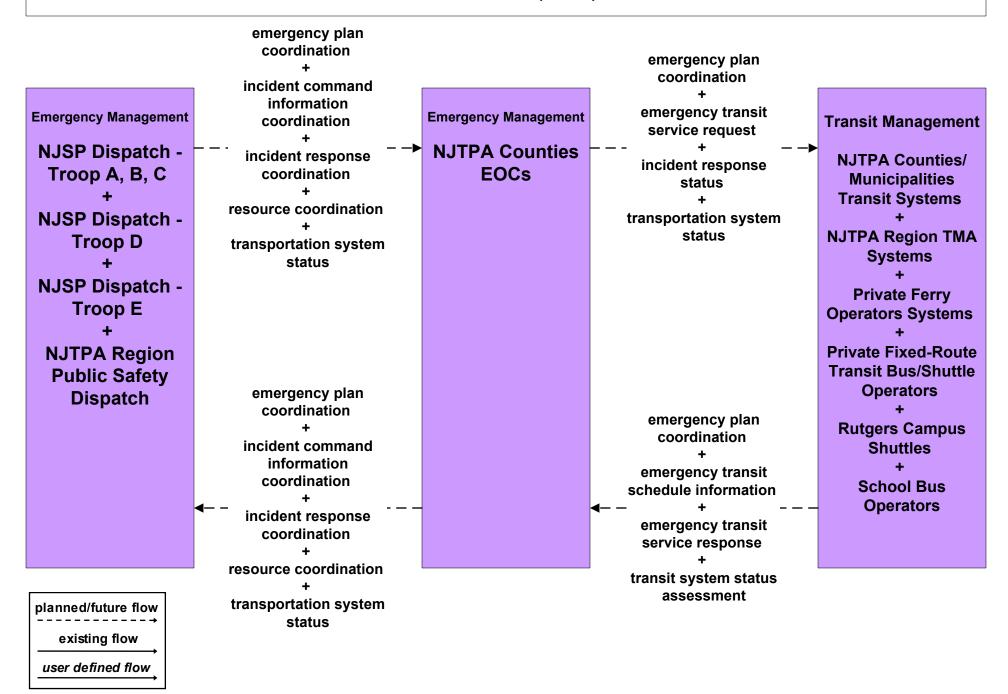

etwork



## APTS7 - Multimodal Coordination TRANSCOM Regional Transit Information Exchange



#### APTS7 - Multimodal Coordination Multimodal Service Providers



# APTS8 - Transit Traveler Information NJTPA Region - County/Municipal Transit Operators



#### ATMS02 - Probe Surveillance Generalized Probe Surveillance



## ATMS16 - Parking Facility Management Parking Facility Operators (1 of 2)



# ATMS16 - Parking Facility Management NJDEP State Parks and NPS Parks Parking Facilities (1 of 2)



existing flow

user defined flow

#### ATMS16 - Parking Facility Management NJT Parking Facilities (2 of 3)



## EM06 - Wide-Area Alert NJTPA Regional Alerts including Amber Alerts



## EM07 - Early Warning System NJTPA Region



#### EM08 - Disaster Response and Recovery NJTPA EOCs (1 of 2)



#### EM09 - Evacuation and Rentry Management NJTPA EOCs (Transit and Emergency Management Interfaces)





#### MC04 - Weather Information Processing and Distribution NJDOT TOC North



existing flow

user defined flow

#### MC04 - Weather Information Processing and Distribution NJDOT TOC Central



#### MC06 - Winter Maintenance NJDOT North



#### MC06 - Winter Maintenance NJDOT Central



#### MC06 - Winter Maintenance TRANSCOM



#### MC06 - Winter Maintenance NJTPA Region - Municipal PWD Operations (2 of 2)



existing flow

user defined flow

## MC06 - Winter Maintenance NJTPA Region - County PWD Operations (2 of 2)



planned/future flow

existing flow

user defined flow

#### MC08 - Workzone Management TRANSCOM (2 of 2)