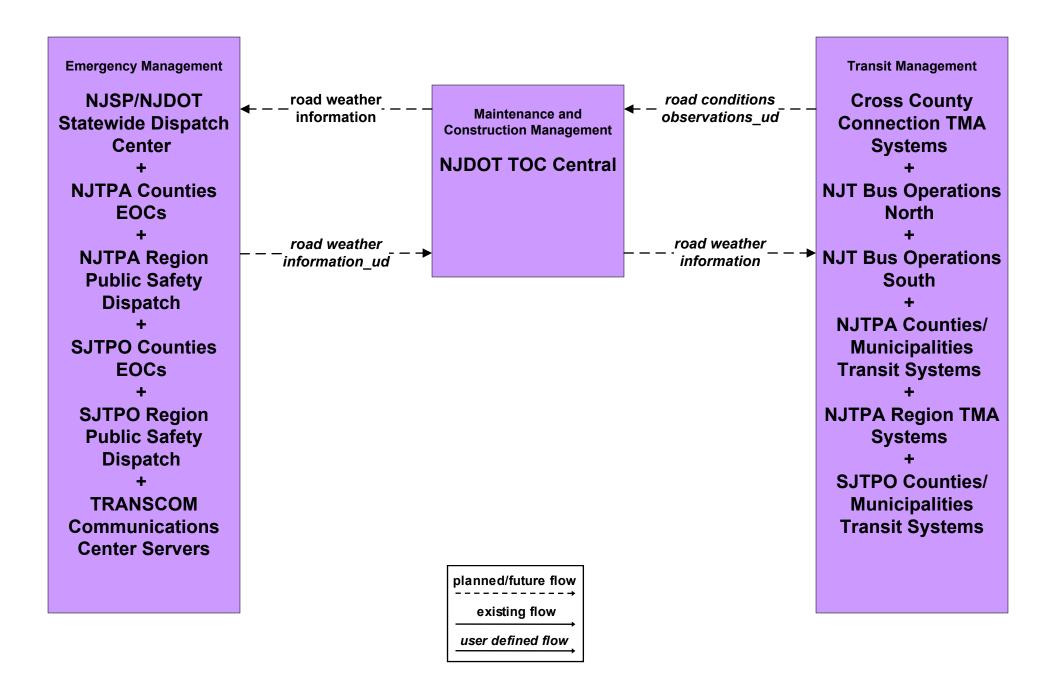

Probe Surveillance



## ATMS16 - Parking Facility Management Parking Facility Operators (1 of 2)



# ATMS16 - Parking Facility Management NJDEP State Parks and NPS Parks Parking Facilities (1 of 2)



existing flow

user defined flow

#### ATMS16 - Parking Facility Management NJT Parking Facilities (2 of 3)



## EM06 - Wide-Area Alert NJTPA Regional Alerts including Amber Alerts



## EM07 - Early Warning System NJTPA Region



#### EM08 - Disaster Response and Recovery NJTPA EOCs (1 of 2)



#### EM09 - Evacuation and Rentry Management NJTPA EOCs (Transit and Emergency Management Interfaces)





#### MC04 - Weather Information Processing and Distribution NJDOT TOC North



existing flow

user defined flow

#### MC04 - Weather Information Processing and Distribution NJDOT TOC Central



#### MC06 - Winter Maintenance NJDOT North



#### MC06 - Winter Maintenance NJDOT Central



#### MC06 - Winter Maintenance TRANSCOM



#### MC06 - Winter Maintenance NJTPA Region - Municipal PWD Operations (2 of 2)



existing flow

user defined flow

## MC06 - Winter Maintenance NJTPA Region - County PWD Operations (2 of 2)



planned/future flow

existing flow

user defined flow

#### MC08 - Workzone Management TRANSCOM (2 of 2)