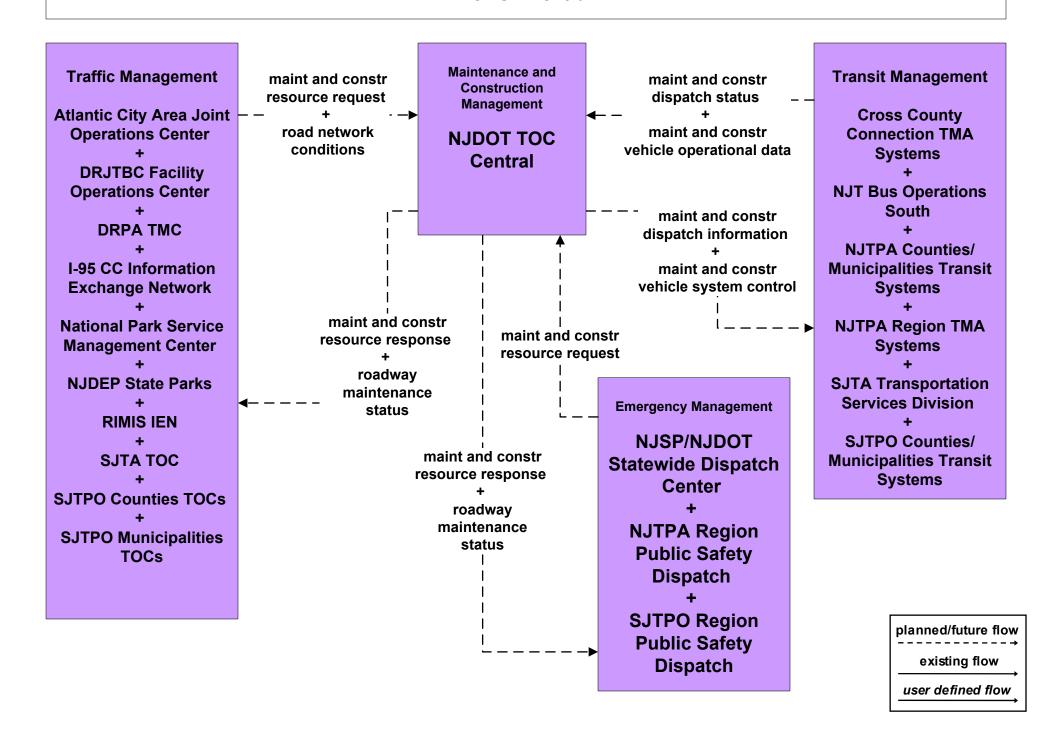

2)



# ATMS16 - Parking Facility Management NJDEP State Parks and NPS Parks Parking Facilities (1 of 2)



existing flow

user defined flow

#### ATMS16 - Parking Facility Management NJT Parking Facilities (2 of 3)



## EM06 - Wide-Area Alert NJTPA Regional Alerts including Amber Alerts



## EM07 - Early Warning System NJTPA Region



#### EM08 - Disaster Response and Recovery NJTPA EOCs (1 of 2)



#### EM09 - Evacuation and Rentry Management NJTPA EOCs (Transit and Emergency Management Interfaces)





#### MC04 - Weather Information Processing and Distribution NJDOT TOC North



existing flow

user defined flow

#### MC04 - Weather Information Processing and Distribution NJDOT TOC Central



#### MC06 - Winter Maintenance NJDOT North



#### MC06 - Winter Maintenance NJDOT Central



#### MC06 - Winter Maintenance TRANSCOM



#### MC06 - Winter Maintenance NJTPA Region - Municipal PWD Operations (2 of 2)



existing flow

user defined flow

## MC06 - Winter Maintenance NJTPA Region - County PWD Operations (2 of 2)



planned/future flow

existing flow

user defined flow

#### MC08 - Workzone Management TRANSCOM (2 of 2)