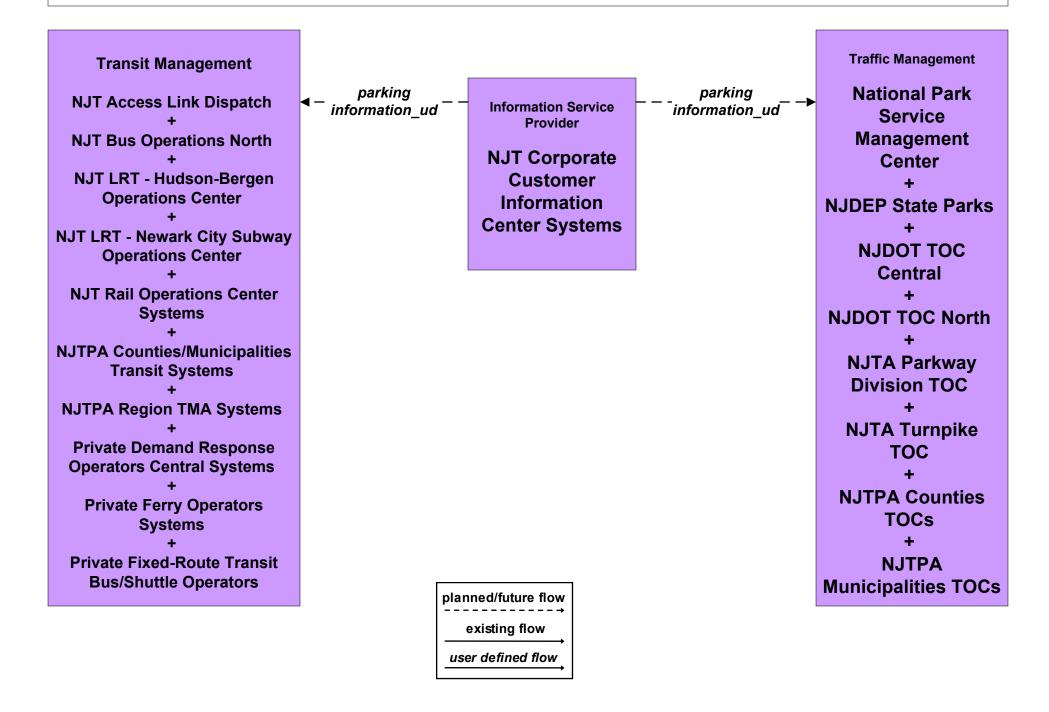

Fare Reciprocity Network (FUTURE)



# APTS5 - Transit Security NJTPA Region – County/Municipal Transit Systems



#### APTS7 - Multimodal Coordination NJTPA Region Transit Coordination Network



## APTS7 - Multimodal Coordination TRANSCOM Regional Transit Information Exchange



#### APTS7 - Multimodal Coordination Multimodal Service Providers



# APTS8 - Transit Traveler Information NJTPA Region - County/Municipal Transit Operators



#### ATMS02 - Probe Surveillance Generalized Probe Surveillance



## ATMS16 - Parking Facility Management Parking Facility Operators (1 of 2)



# ATMS16 - Parking Facility Management NJDEP State Parks and NPS Parks Parking Facilities (1 of 2)



existing flow

user defined flow

#### ATMS16 - Parking Facility Management NJT Parking Facilities (2 of 3)



## EM06 - Wide-Area Alert NJTPA Regional Alerts including Amber Alerts



## EM07 - Early Warning System NJTPA Region



#### EM08 - Disaster Response and Recovery NJTPA EOCs (1 of 2)



#### EM09 - Evacuation and Rentry Management NJTPA EOCs (Transit and Emergency Management Interfaces)





#### MC04 - Weather Information Processing and Distribution NJDOT TOC North



existing flow

user defined flow

#### MC04 - Weather Information Processing and Distribution NJDOT TOC Central



#### MC06 - Winter Maintenance NJDOT North



#### MC06 - Winter Maintenance NJDOT Central



#### MC06 - Winter Maintenance TRANSCOM



#### MC06 - Winter Maintenance NJTPA Region - Municipal PWD Operations (2 of 2)



existing flow

user defined flow

## MC06 - Winter Maintenance NJTPA Region - County PWD O