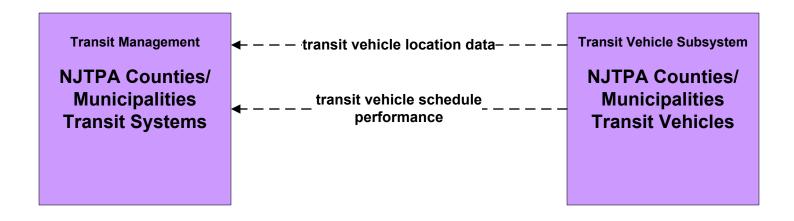

# APTS1 - Transit Vehicle Tracking NJTPA Region - TMA / County/Municipal Transit Operators

existing flow

user defined flow