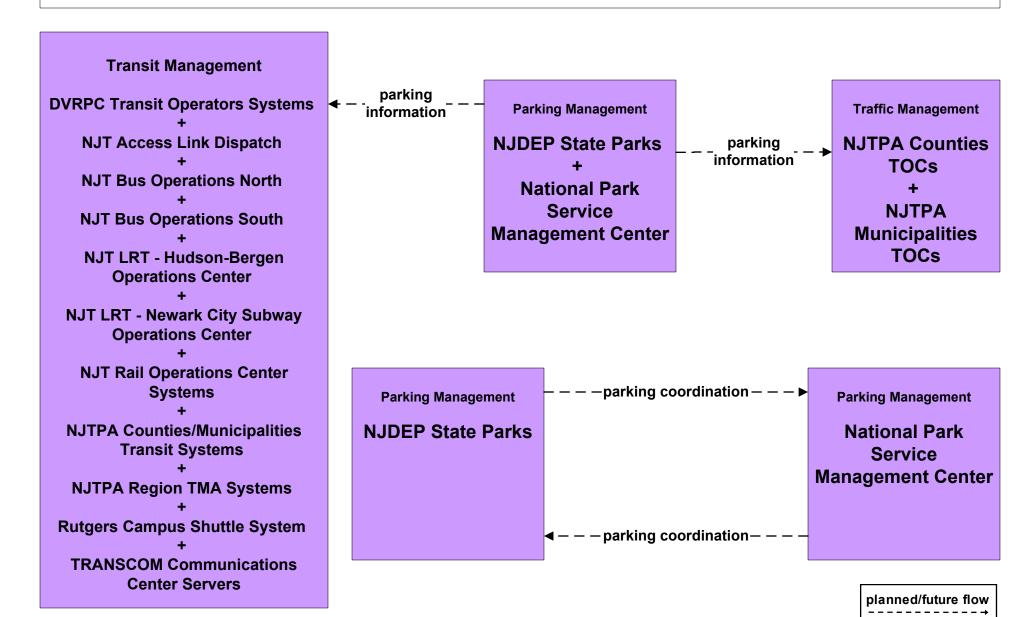

# ATMS16 - Parking Facility Management NJDEP State Parks and NPS Parks Parking Facilities (1 of 2)

existing flow

user defined flow