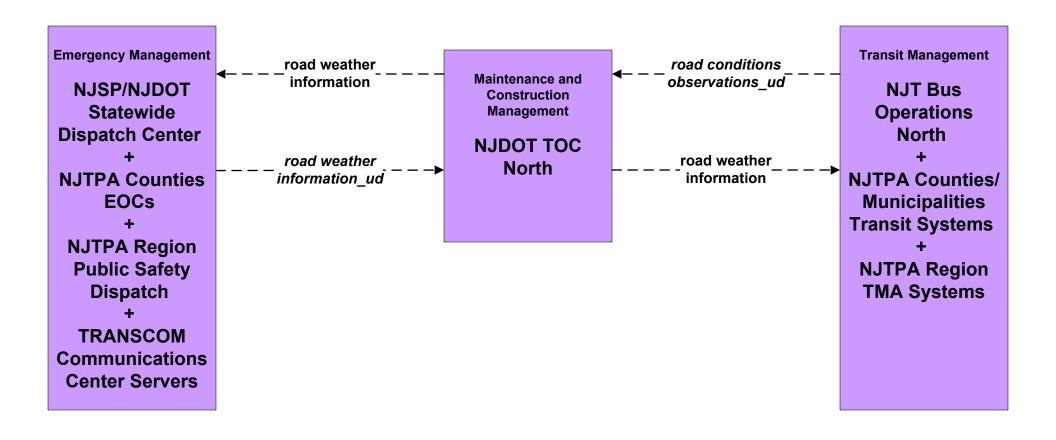

#### MC04 - Weather Information Processing and Distribution NJDOT TOC North

existing flow

user defined flow