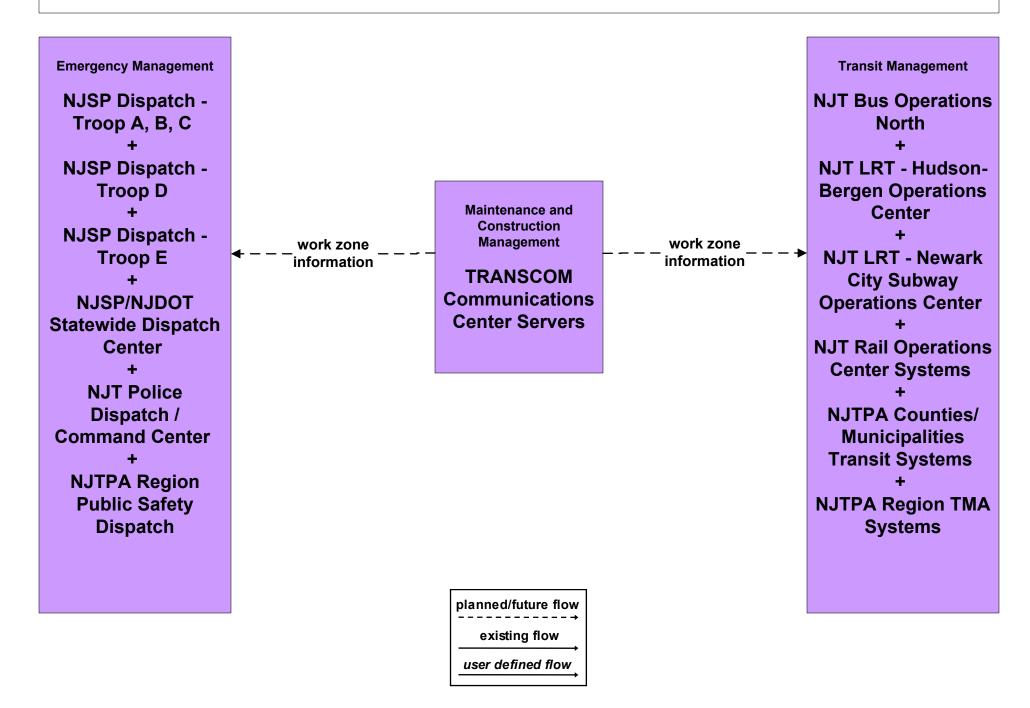

EM08 - Disaster Response and Recovery NJTPA EOCs (1 of 2)



#### EM09 - Evacuation and Rentry Management NJTPA EOCs (Transit and Emergency Management Interfaces)





#### MC04 - Weather Information Processing and Distribution NJDOT TOC North



existing flow

user defined flow

#### MC04 - Weather Information Processing and Distribution NJDOT TOC Central



#### MC06 - Winter Maintenance NJDOT North



#### MC06 - Winter Maintenance NJDOT Central



#### MC06 - Winter Maintenance TRANSCOM



#### MC06 - Winter Maintenance NJTPA Region - Municipal PWD Operations (2 of 2)



existing flow

user defined flow

## MC06 - Winter Maintenance NJTPA Region - County PWD Operations (2 of 2)



planned/future flow

existing flow

user defined flow

#### MC08 - Workzone Management TRANSCOM (2 of 2)