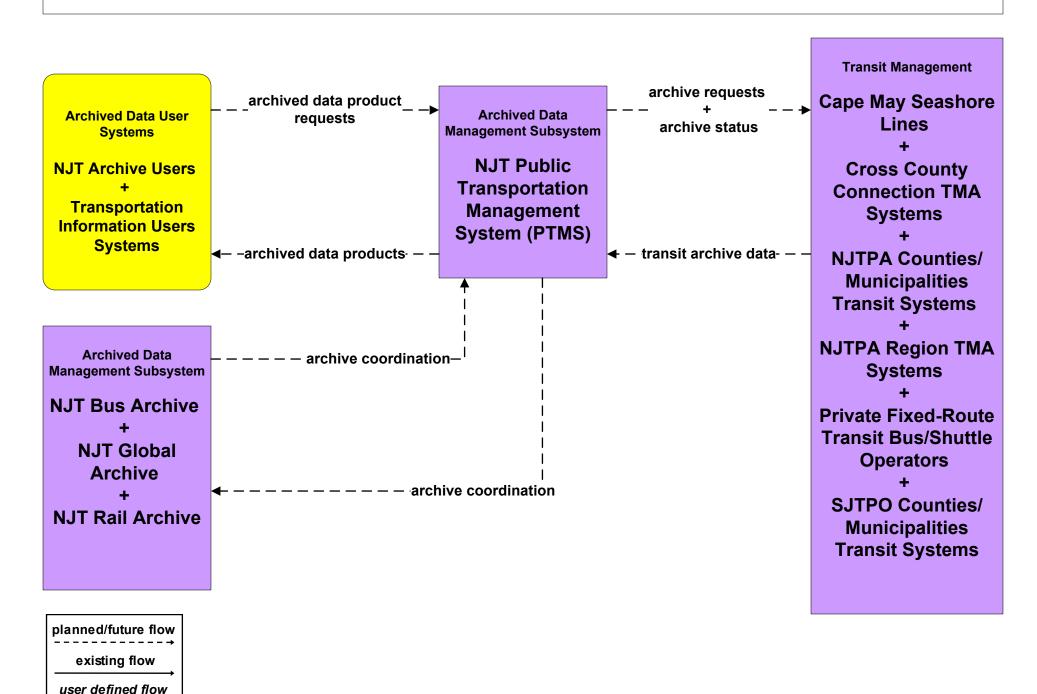

#### AD1 - ITS Data Mart NJTPA (2 of 2)



#### AD1 - ITS Data Mart New Jersey Public Transportation Management System



# APTS1 - Transit Vehicle Tracking NJTPA Region - TMA / County/Municipal Transit Operators





existing flow

user defined flow

#### APTS2 - Transit Fixed-Route Operations NJTPA Region – County/Municipal Transit Operators Systems



## APTS3 - Demand Response Transit Operations NJTPA Region – County/Municipal Transit Systems Paratransit



#### APTS4 - Transit Passenger and Fare Payment NJTPA Region - Fare Reciprocity Network (FUTURE)



# APTS5 - Transit Security NJTPA Region – County/Municipal Transit Systems



#### APTS7 - Multimodal Coordination NJTPA Region Transit Coordination Network



## APTS7 - Multimodal Coordination TRANSCOM Regional Transit Information Exchange



#### APTS7 - Multimodal Coordination Multimodal Service Providers



# APTS8 - Transit Traveler Information N