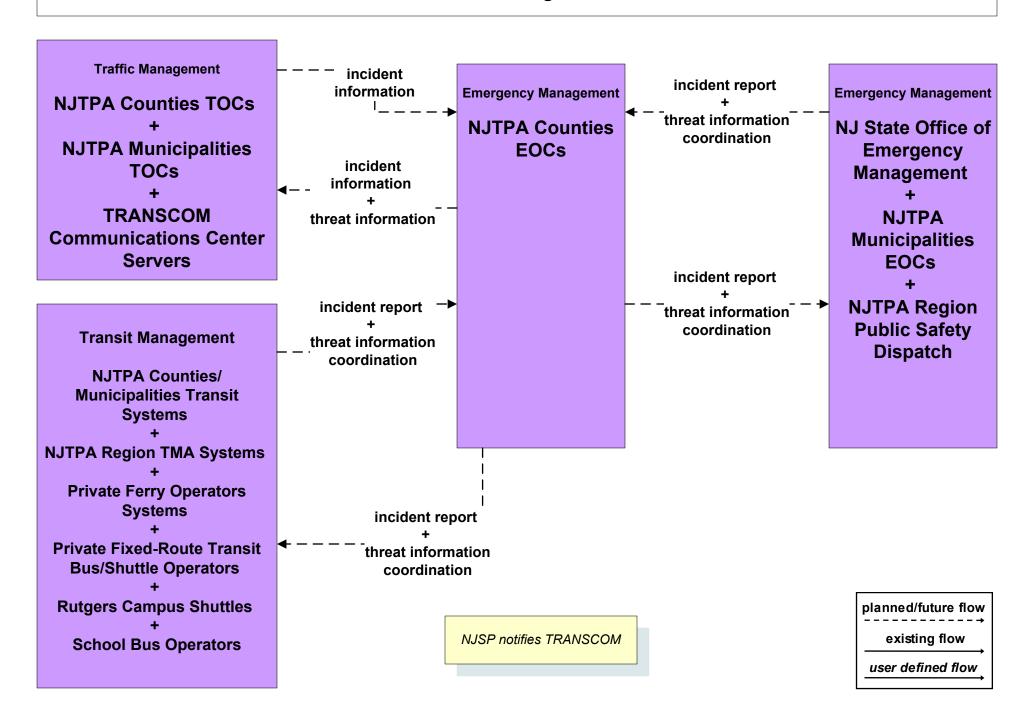

PTS7 - Multimodal Coordination NJTPA Region Transit Coordination Network



## APTS7 - Multimodal Coordination TRANSCOM Regional Transit Information Exchange



#### APTS7 - Multimodal Coordination Multimodal Service Providers



# APTS8 - Transit Traveler Information NJTPA Region - County/Municipal Transit Operators



#### ATMS02 - Probe Surveillance Generalized Probe Surveillance



## ATMS16 - Parking Facility Management Parking Facility Operators (1 of 2)



# ATMS16 - Parking Facility Management NJDEP State Parks and NPS Parks Parking Facilities (1 of 2)



existing flow

user defined flow

#### ATMS16 - Parking Facility Management NJT Parking Facilities (2 of 3)



## EM06 - Wide-Area Alert NJTPA Regional Alerts including Amber Alerts



## EM07 - Early Warning System NJTPA Region



#### EM08 - Disaster Response and Recovery NJTPA EOCs (1 of 2)



#### EM09 - Evacuation and Rentry Management NJTPA EOCs (Transit and Emergency Management Interfaces)





#### MC04 - Weather Information Processing and Distribution NJDOT TOC North



existing flow

user defined flow

#### MC04 - Weather Information Processing and Distribution NJDOT TOC Central



#### MC06 - Winter Maintenance NJDOT North



#### MC06 - Winter Maintenance NJDOT Central



#### MC06 - Winter Maintenance TRANSCOM



#### MC06 - Winter Maintenance NJTPA Region - Municipal PWD Operations (2 of 2)



existing flow

user defined flow

## MC06 - Winter Maintenance NJTPA Region - County PWD Operations (2 of 2)



planned/future flow

existing flow

user defined flow

#### MC08 - Workzone Management TRANSCOM (2