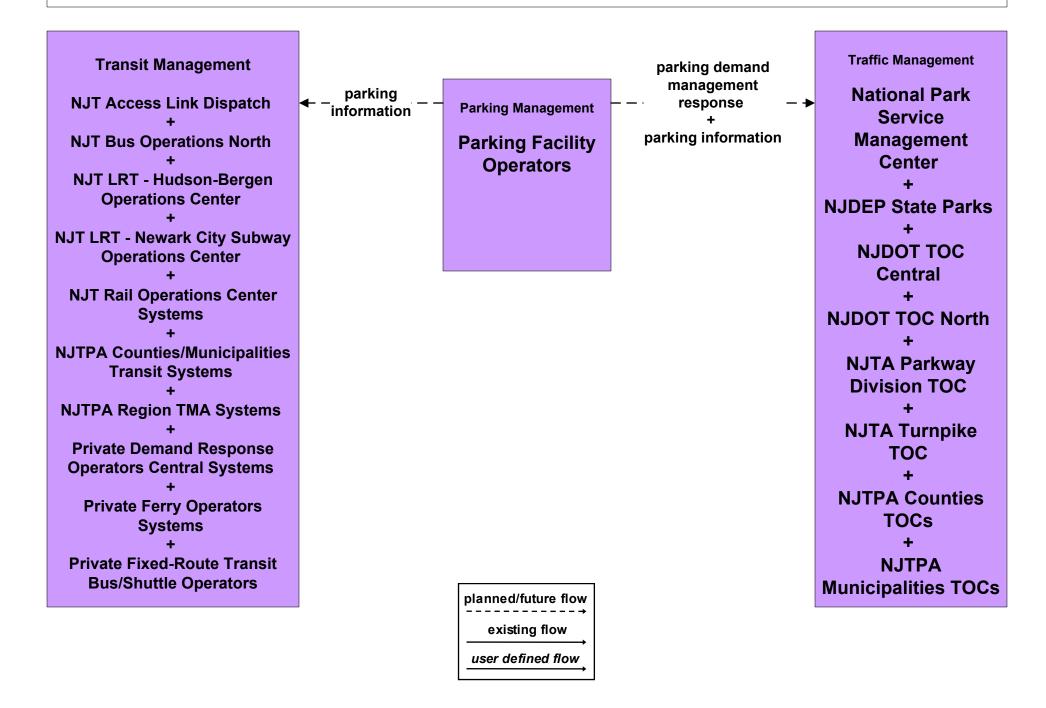

y/Municipal Transit Operators Systems



## APTS3 - Demand Response Transit Operations NJTPA Region – County/Municipal Transit Systems Paratransit



#### APTS4 - Transit Passenger and Fare Payment NJTPA Region - Fare Reciprocity Network (FUTURE)



# APTS5 - Transit Security NJTPA Region – County/Municipal Transit Systems



#### APTS7 - Multimodal Coordination NJTPA Region Transit Coordination Network



## APTS7 - Multimodal Coordination TRANSCOM Regional Transit Information Exchange



#### APTS7 - Multimodal Coordination Multimodal Service Providers



# APTS8 - Transit Traveler Information NJTPA Region - County/Municipal Transit Operators



#### ATMS02 - Probe Surveillance Generalized Probe Surveillance



## ATMS16 - Parking Facility Management Parking Facility Operators (1 of 2)



# ATMS16 - Parking Facility Management NJDEP State Parks and NPS Parks Parking Facilities (1 of 2)



existing flow

user defined flow

#### ATMS16 - Parking Facility Management NJT Parking Facilities (2 of 3)



## EM06 - Wide-Area Alert NJTPA Regional Alerts including Amber Alerts



## EM07 - Early Warning System NJTPA Region



#### EM08 - Disaster Response and Recovery NJTPA EOCs (1 of 2)



#### EM09 - Evacuation and Rentry Management NJTPA EOCs (Transit and Emergency Management Interfaces)





#### MC04 - Weather Information Processing and Distribution NJDOT TOC North



existing flow

user defined flow

#### MC04 - Weather Information Processing and Distribution NJDOT TOC Central



#### MC06 - Winter Maintenance NJDOT North



#### MC06 - Winter Maintenance NJDOT Central



###