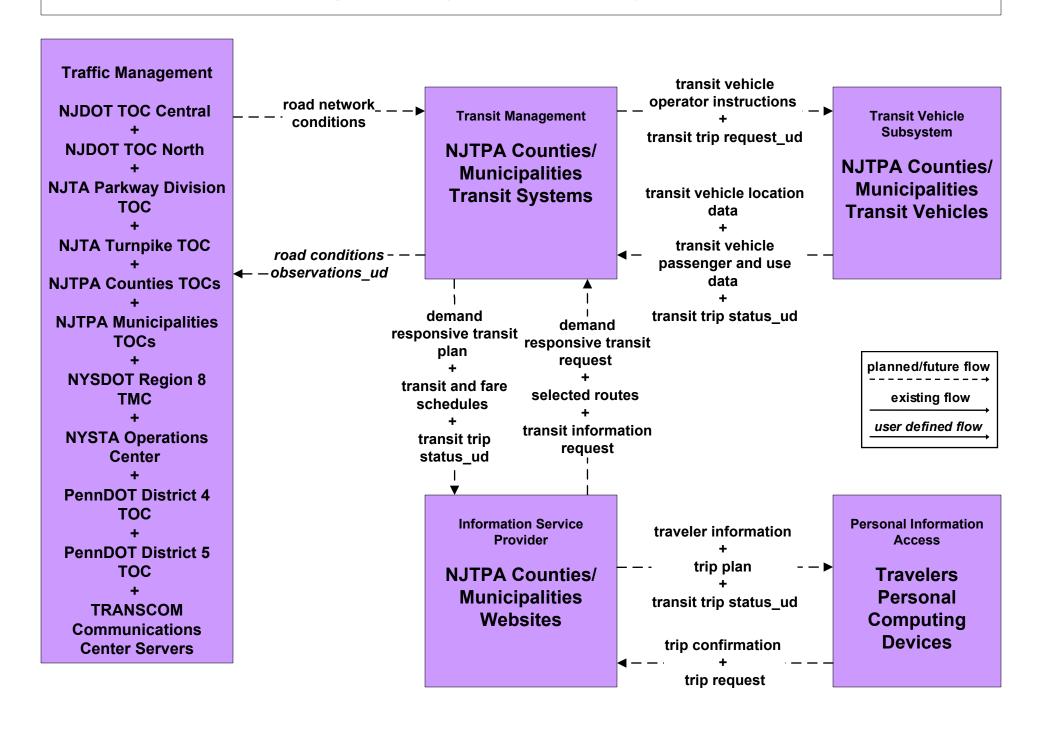

#### APTS2 - Transit Fixed-Route Operations NJTPA Region – County/Municipal Transit Operators Systems