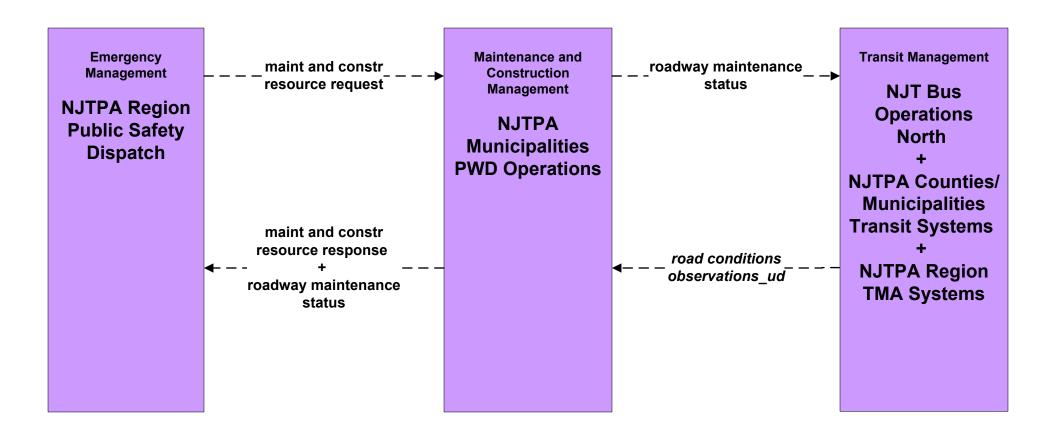

#### MC06 - Winter Maintenance NJTPA Region - Municipal PWD Operations (2 of 2)

existing flow

user defined flow