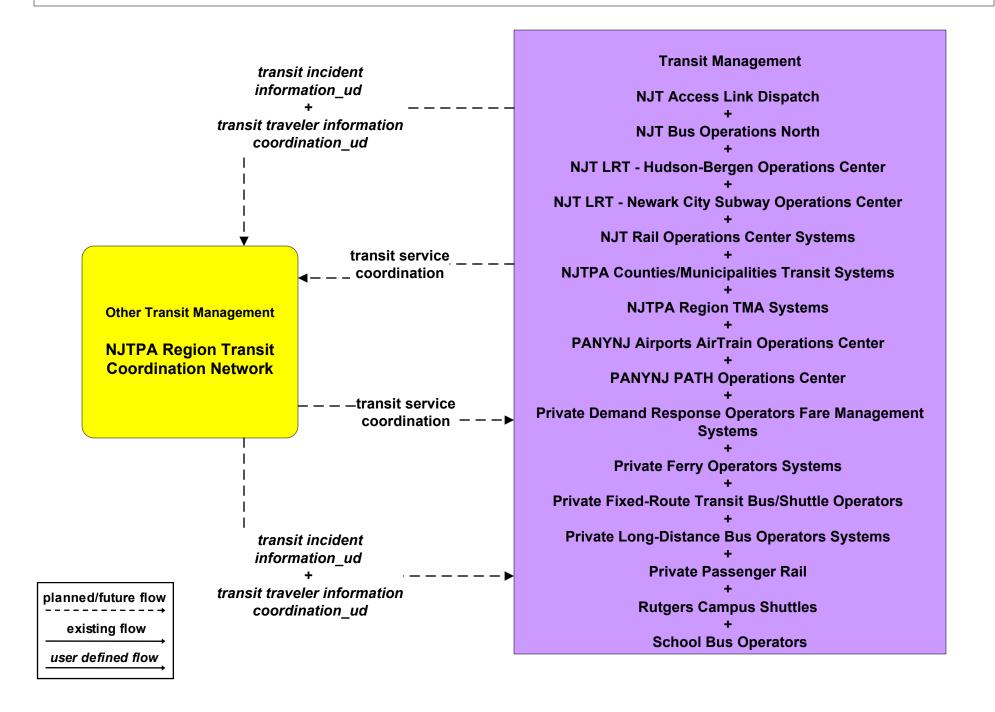

#### AD1 - ITS Data Mart NJTPA (2 of 2)



#### AD1 - ITS Data Mart New Jersey Public Transportation Management System



# APTS1 - Transit Vehicle Tracking NJTPA Region - TMA / County/Municipal Transit Operators





existing flow

user defined flow

#### APTS2 - Transit Fixed-Route Operations NJTPA Region – County/Municipal Transit Operators Systems



## APTS3 - Demand Response Transit Operations NJTPA Region – County/Municipal Transit Systems Paratransit



#### APTS4 - Transit Passenger and Fare Payment NJTPA Region - Fare Reciprocity Network (FUTURE)



# APTS5 - Transit Security NJTPA Region – County/Municipal Transit Systems



#### APTS7 - Multimodal Coordination NJTPA Region Transit Coordination Network



## APTS7 - Multimodal Coordination TRANSCOM Regional Transit Information Exchange



#### APTS7 - Multimodal Coordination Multimodal Service Providers



# APTS8 - Transit Traveler Information NJTPA Region - County/Municipal Transit Operators



#### ATMS02 - Probe Surveillance Generalized Probe Surveillance



## ATMS16 - Parking Facility Management Parking Facility Operators (1 of 2)



# ATMS16 - Parking Facility Management NJDEP State Parks and NPS Parks Parking Facilities (1 of 2)



existing flow

user defined flow

#### ATMS16 - Parking Facility Management NJT Parking Facilities (2 of 3)



## EM06 - Wide-Area Alert NJTPA Regional Alerts including Amber Alerts



## EM07 - Early Warning System NJTPA Region



#### EM08 - Disaster Response and Recovery NJTPA EOCs (1 of 2)



#### E