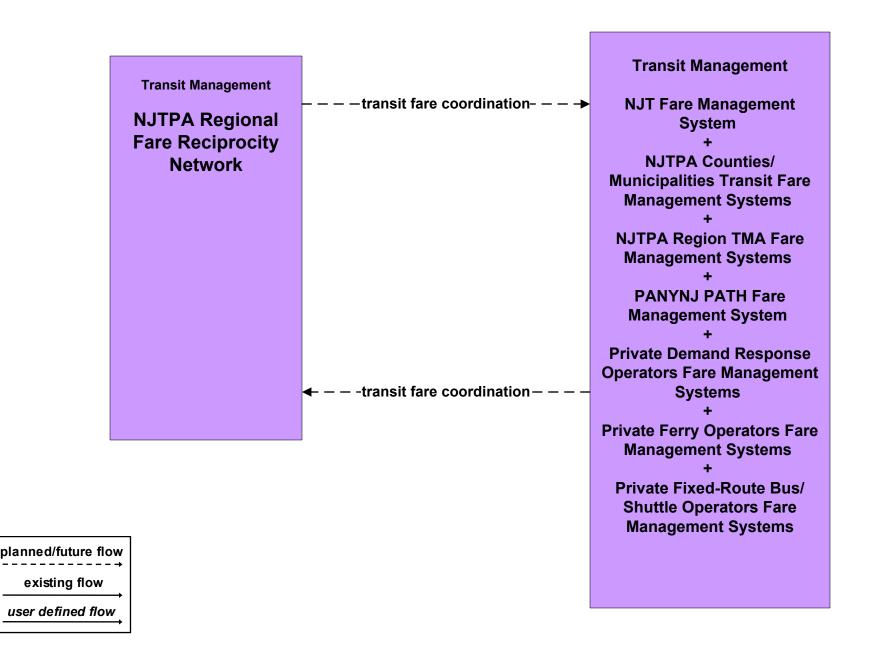

#### APTS4 - Transit Passenger and Fare Payment NJTPA Region - Fare Reciprocity Network (FUTURE)