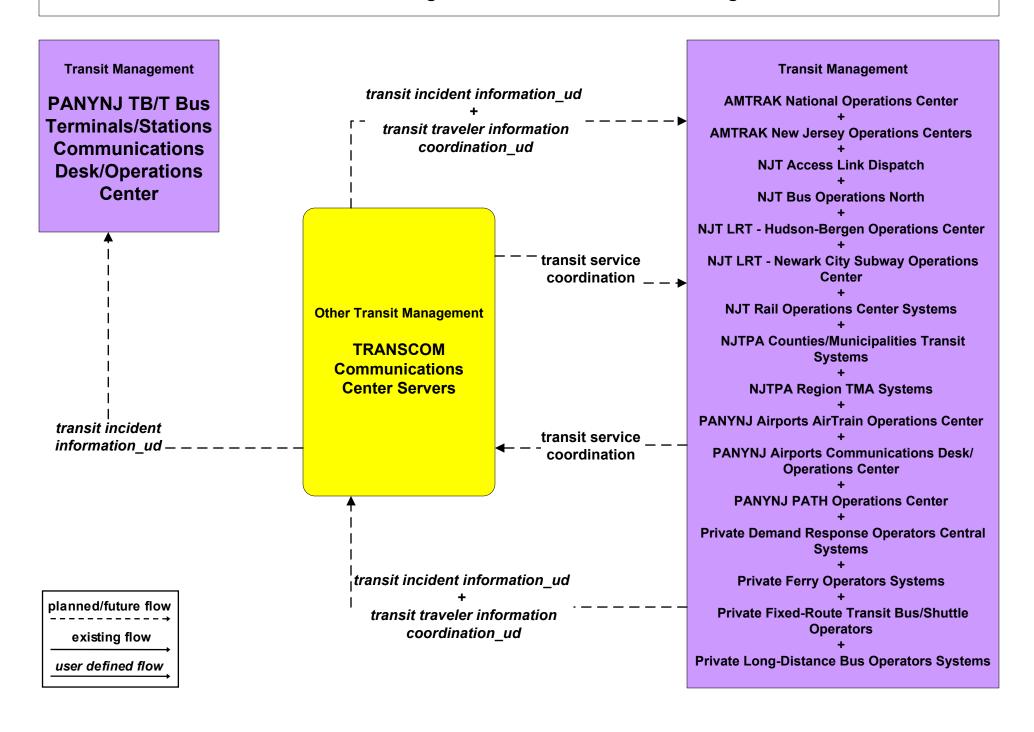

## APTS7 - Multimodal Coordination TRANSCOM Regional Transit Information Exchange