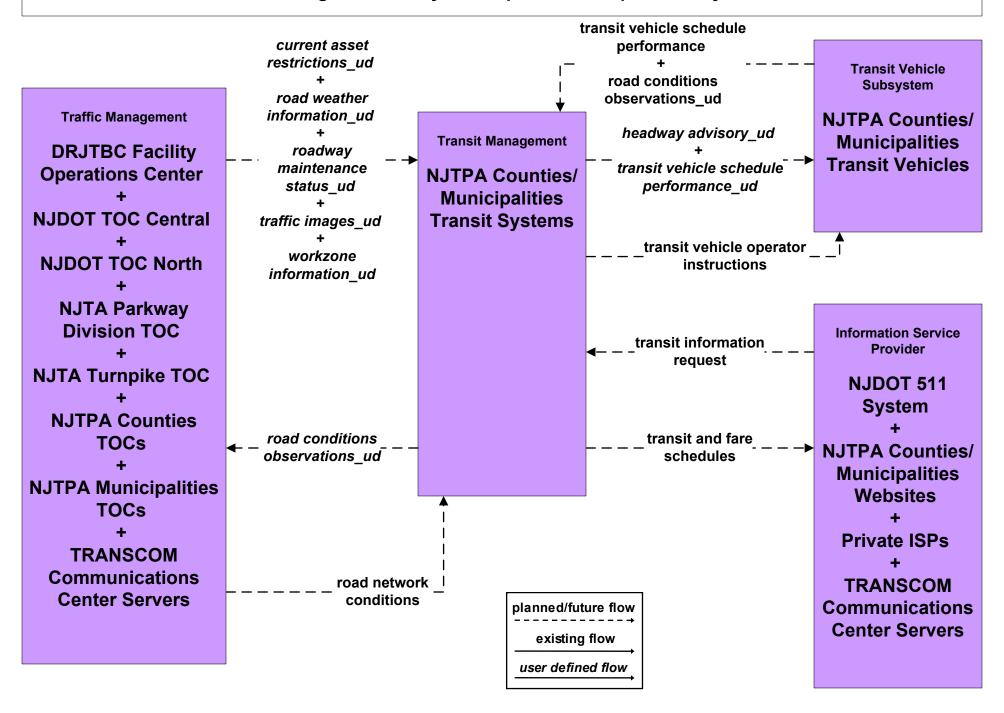

# APTS8 - Transit Traveler Information NJTPA Region - County/Municipal Transit Operators