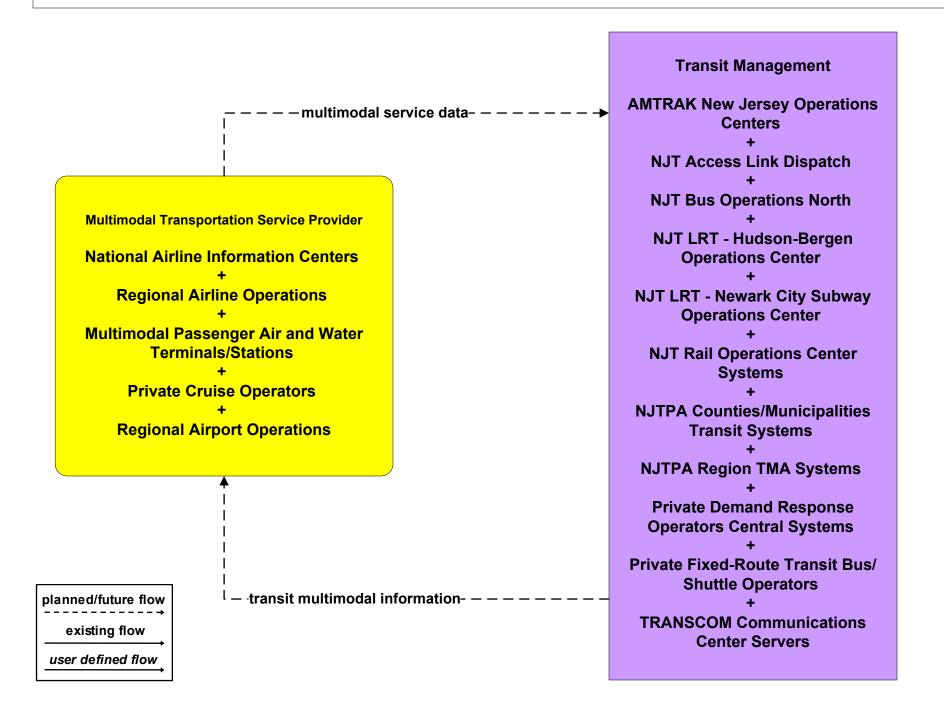

Public Transportation Management System



# APTS1 - Transit Vehicle Tracking NJTPA Region - TMA / County/Municipal Transit Operators





existing flow

user defined flow

#### APTS2 - Transit Fixed-Route Operations NJTPA Region – County/Municipal Transit Operators Systems



## APTS3 - Demand Response Transit Operations NJTPA Region – County/Municipal Transit Systems Paratransit



#### APTS4 - Transit Passenger and Fare Payment NJTPA Region - Fare Reciprocity Network (FUTURE)



# APTS5 - Transit Security NJTPA Region – County/Municipal Transit Systems



#### APTS7 - Multimodal Coordination NJTPA Region Transit Coordination Network



## APTS7 - Multimodal Coordination TRANSCOM Regional Transit Information Exchange



#### APTS7 - Multimodal Coordination Multimodal Service Providers



# APTS8 - Transit Traveler Information NJTPA Region - County/Municipal Transit Operators



#### ATMS02 - Probe Surveillance Generalized Probe Surveillance



## ATMS16 - Parking Facility Management Parking Facility Operators (1 of 2)



# ATMS16 - Parking Facility Management NJDEP State Parks and NPS Parks Parking Facilities (1 of 2)



existing flow

user defined flow

#### ATMS16 - Parking Facility Management NJT Parking Facilities (2 of 3)



## EM06 - Wide-Area Alert NJTPA Regional Alerts including Amber Alerts



## EM07 - Early Warning System NJTPA Region



#### EM08 - Disaster Response and Recovery NJTPA EOCs (1 of 2)



#### EM09 - Evacuation and Rentry Management NJTPA EOCs (Transit and Emergency Management Interfaces)





#### MC04 - Weather Information Processing and Distri