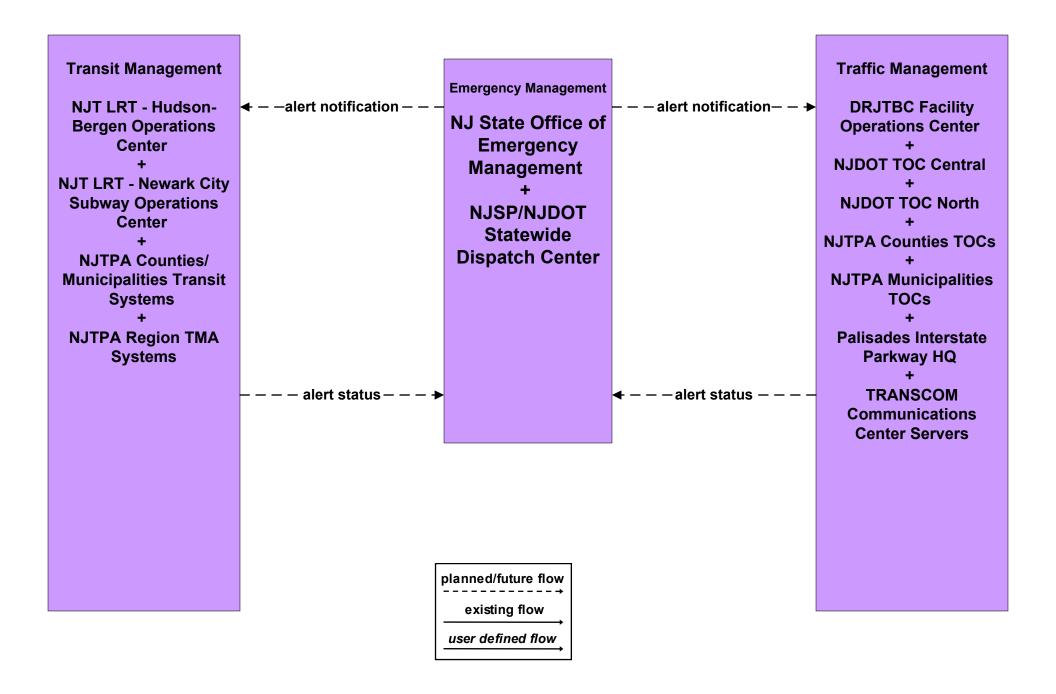

on – County/Municipal Transit Systems



#### APTS7 - Multimodal Coordination NJTPA Region Transit Coordination Network



## APTS7 - Multimodal Coordination TRANSCOM Regional Transit Information Exchange



#### APTS7 - Multimodal Coordination Multimodal Service Providers



# APTS8 - Transit Traveler Information NJTPA Region - County/Municipal Transit Operators



#### ATMS02 - Probe Surveillance Generalized Probe Surveillance



## ATMS16 - Parking Facility Management Parking Facility Operators (1 of 2)



# ATMS16 - Parking Facility Management NJDEP State Parks and NPS Parks Parking Facilities (1 of 2)



existing flow

user defined flow

#### ATMS16 - Parking Facility Management NJT Parking Facilities (2 of 3)



## EM06 - Wide-Area Alert NJTPA Regional Alerts including Amber Alerts



## EM07 - Early Warning System NJTPA Region



#### EM08 - Disaster Response and Recovery NJTPA EOCs (1 of 2)



#### EM09 - Evacuation and Rentry Management NJTPA EOCs (Transit and Emergency Management Interfaces)





#### MC04 - Weather Information Processing and Distribution NJDOT TOC North



existing flow

user defined flow

#### MC04 - Weather Information Processing and Distribution NJDOT TOC Central



#### MC06 - Winter Maintenance NJDOT North



#### MC06 - Winter Maintenance NJDOT Central



#### MC06 - Winter Maintenance TRANSCOM



#### MC06 - Winter Maintenance NJTPA Region - Municipal PWD Operations (2 of 2)



existing flow

user defined flow

## MC06 - Winter Maintenance NJTPA Region - County PWD Operations (2 of 2)



planned/future flow

existing flow

user defined flo