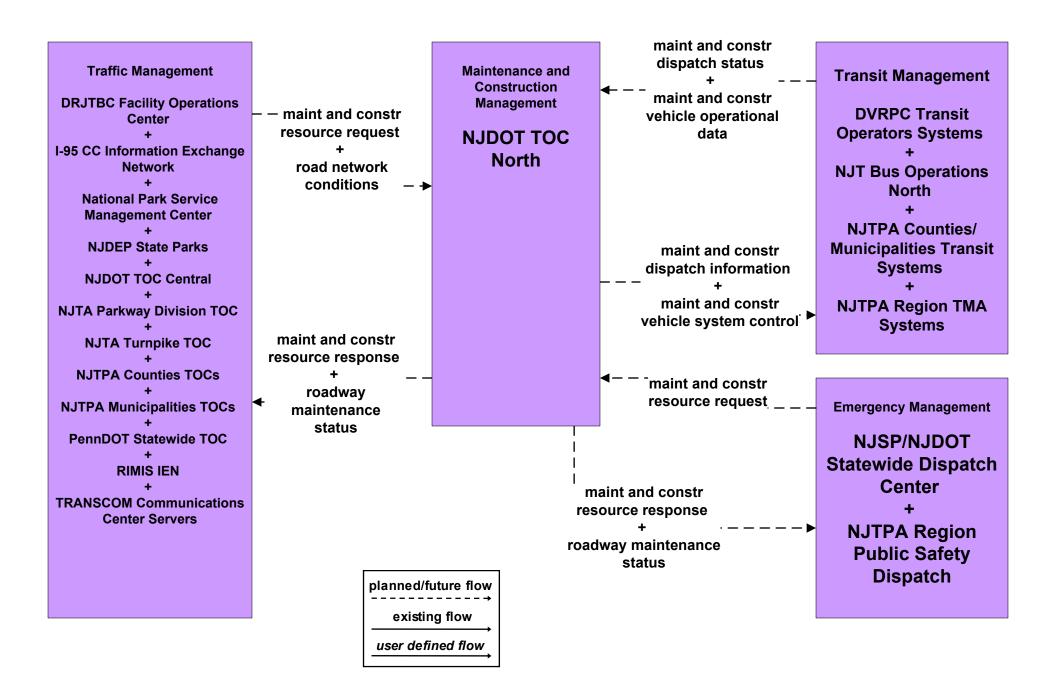

lity Management Parking Facility Operators (1 of 2)



# ATMS16 - Parking Facility Management NJDEP State Parks and NPS Parks Parking Facilities (1 of 2)



existing flow

user defined flow

#### ATMS16 - Parking Facility Management NJT Parking Facilities (2 of 3)



## EM06 - Wide-Area Alert NJTPA Regional Alerts including Amber Alerts



## EM07 - Early Warning System NJTPA Region



#### EM08 - Disaster Response and Recovery NJTPA EOCs (1 of 2)



#### EM09 - Evacuation and Rentry Management NJTPA EOCs (Transit and Emergency Management Interfaces)





#### MC04 - Weather Information Processing and Distribution NJDOT TOC North



existing flow

user defined flow

#### MC04 - Weather Information Processing and Distribution NJDOT TOC Central



#### MC06 - Winter Maintenance NJDOT North



#### MC06 - Winter Maintenance NJDOT Central



#### MC06 - Winter Maintenance TRANSCOM



#### MC06 - Winter Maintenance NJTPA Region - Municipal PWD Operations (2 of 2)



existing flow

user defined flow

## MC06 - Winter Maintenance NJTPA Region - County PWD Operations (2 of 2)



planned/future flow

existing flow

user defined flow

#### MC08 - Workzone Management TRANSCOM (2 of 2)