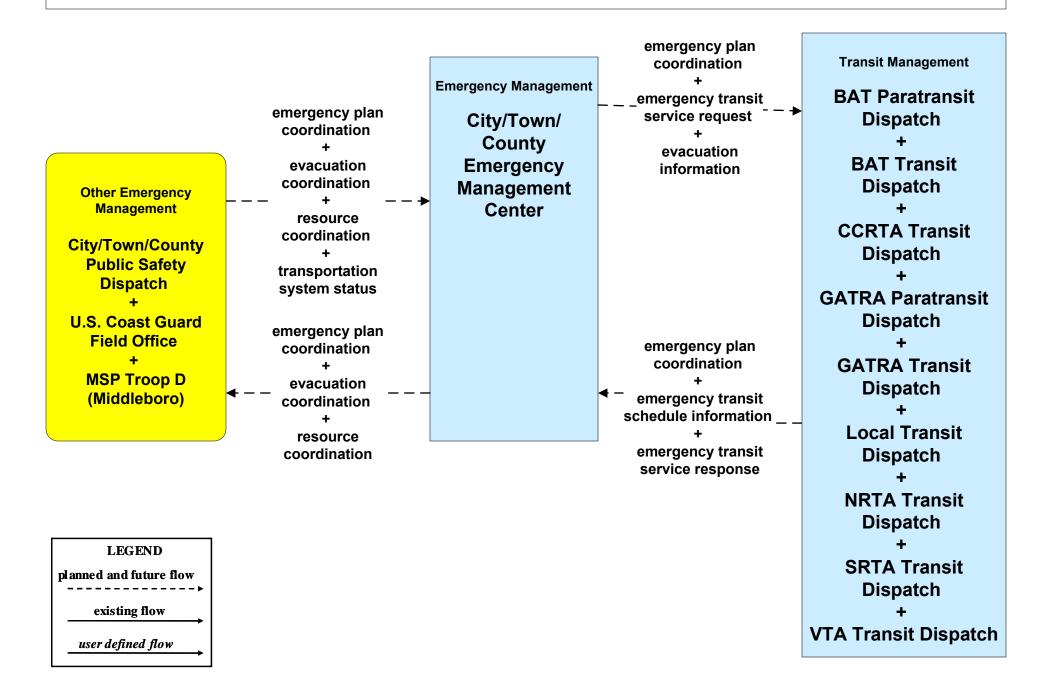

defined flow

#### EM01 - Emergency Response Coordination U.S. Coast Guard





planned and future flow

-----

existing flow

user defined flow

## EM01 - Emergency Response Coordination Massachusetts State Police (Troop D)





# EM01 - Emergency Response Coordination City/Town/County





#### EM02 - Emergency Routing City/Town/County Public Safety Vehicles / City of New Bedford TMC



#### EM02 - Emergency Routing City/Town/County Public Safety Vehicles / Town of Barnstable TMC



#### EM02 - Emergency Routing City/Town/County Public Safety Vehicles / Town of Plymouth TMC



## EM02 - Emergency Routing City/Town/County



# EM08 - Disaster Response City/Town/County Emergency Management Center (1 of 2)



# EM08 - Disaster Response City/Town/County Emergency Management Center (2 of 2)





user defined flow

**Town of Plymouth TMC** 

## EM09 - Evacuation and Reentry Management City/Town/County Emergency Management Center (2 of 2)





# MC04 - Weather Information Processing and Distribution Local City/Town DPW



# MC06 - Winter Maintenance Local City/Town (2 of 2)













# MC06 - Winter Maintenance Town of Plymouth (2 of 2)





# MC06 - Winter Maintenance City of Brockton (2 of 2)