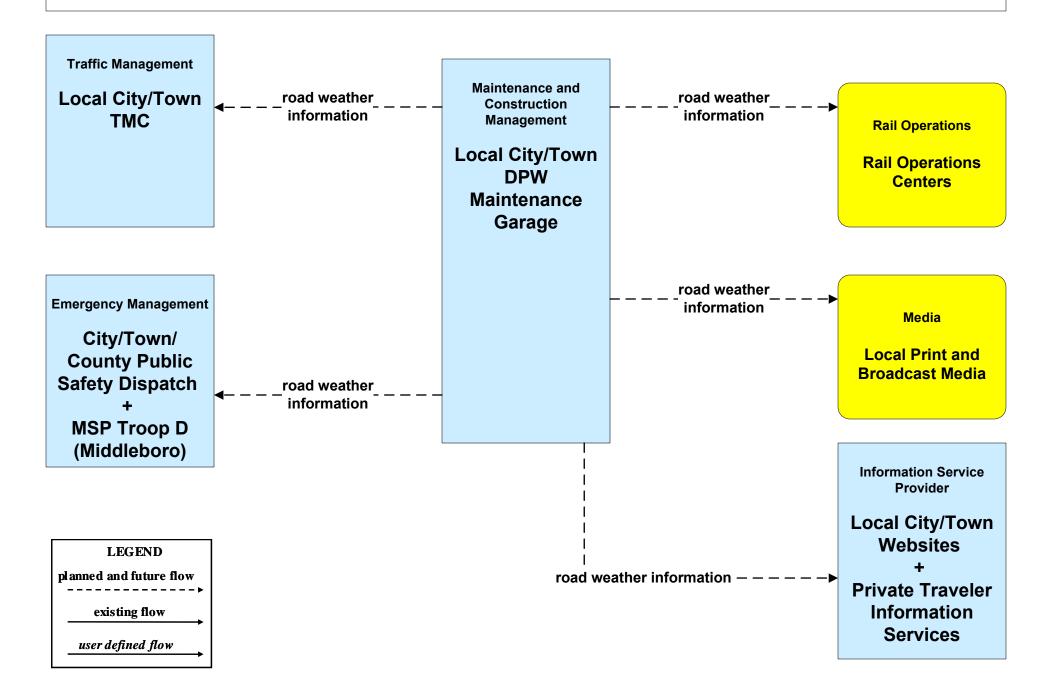

EM01 - Emergency Response Coordination City/Town/County





#### EM02 - Emergency Routing City/Town/County Public Safety Vehicles / City of New Bedford TMC



#### EM02 - Emergency Routing City/Town/County Public Safety Vehicles / Town of Barnstable TMC



#### EM02 - Emergency Routing City/Town/County Public Safety Vehicles / Town of Plymouth TMC



## EM02 - Emergency Routing City/Town/County



# EM08 - Disaster Response City/Town/County Emergency Management Center (1 of 2)



# EM08 - Disaster Response City/Town/County Emergency Management Center (2 of 2)





user defined flow

**Town of Plymouth TMC** 

## EM09 - Evacuation and Reentry Management City/Town/County Emergency Management Center (2 of 2)





# MC04 - Weather Information Processing and Distribution Local City/Town DPW



# MC06 - Winter Maintenance Local City/Town (2 of 2)













# MC06 - Winter Maintenance Town of Plymouth (2 of 2)





# MC06 - Winter Maintenance City of Brockton (2 of 2)