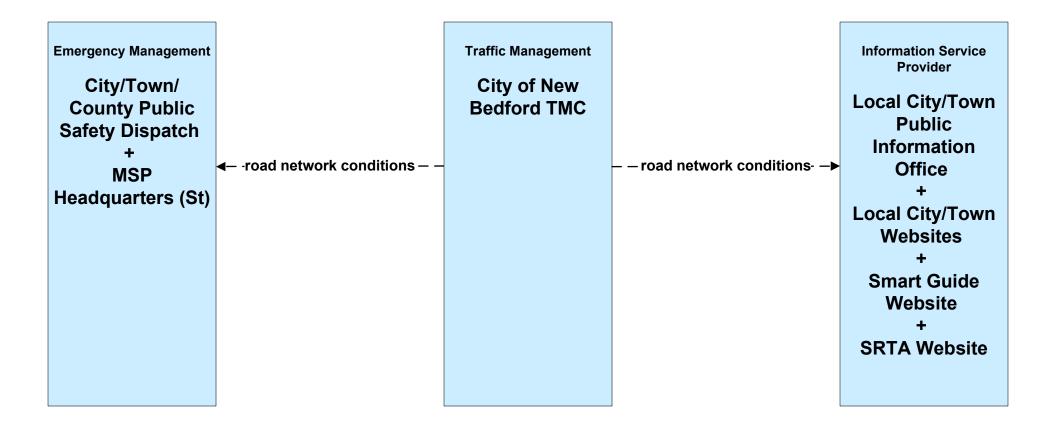

### AD1 - ITS Data Mart MassDOT - RMV







#### ATMS01 - Network Surveillance New Bedford Harbor





# ATMS06 - Traffic Information Dissemination MassDOT – Highway Division (3 of 3)





# ATMS06 - Traffic Information Dissemination City of New Bedford (2 of 2)





## ATMS06 - Traffic Information Dissemination Town of Barnstable (2 of 2)





# ATMS06 - Traffic Information Dissemination Town of Plymouth (2 of 2)





# ATMS06 - Traffic Information Dissemination Local City/Town (2 of 2)



# ATMS06 - Traffic Information Dissemination City of Brockton (2 of 2)





#### ATMS08 - Incident Management MassDOT - Highway Division (TM to EM)



# ATMS08 - Incident Management City of Brockton (TM to EM)





# ATMS08 - Incident Management City of New Bedford (TM to EM)





# ATMS08 - Incident Management Town of Barnstable (TM to EM)





# ATMS08 - Incident Management Town of Plymouth (TM to EM)





#### ATMS08 - Incident Management Local City/Town (TM to EM)



# ATMS08 - Incident Management Army Corps of Engineers (TM to EM)





#### ATMS08 - Inciden