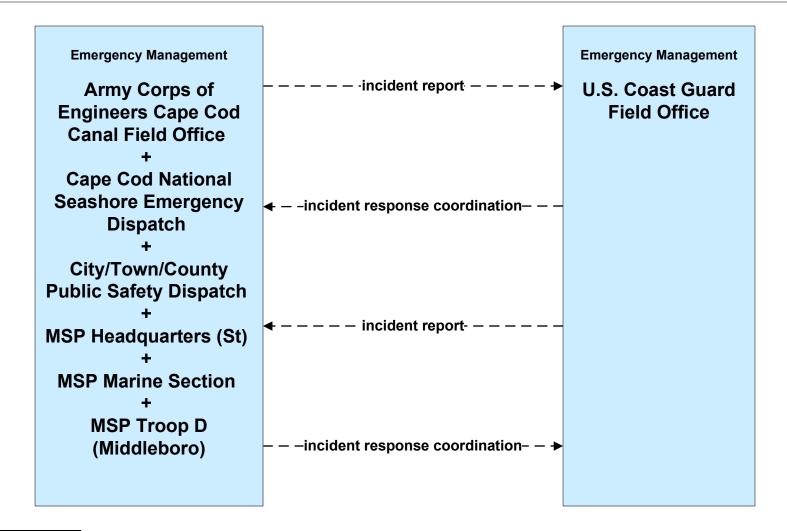

M to EM)





#### ATMS08 - Incident Management Cape Cod National Seashore (TM to EM)



### ATMS08 - Incident Management MassDOT - Highway Division (EM to MCM)





#### ATMS08 - Incident Management Local City/Town (EM to MCM)





## ATMS08 - Incident Management Local City/Town/County (EM to EV)





### ATMS08 - Incident Management Rail Operations Centers



# ATMS21 - Roadway Closure Management MassDOT – Highways Division



### ATMS21 - Roadway Closure Management Cape Cod National Seashore



### EM01 - Emergency Response Coordination City/Town/County Emergency Management Center



#### EM01 - Emergency Response Coordination Massachusetts State Police (Marine)





planned and future flow

existing flow

user defined flow

#### EM01 - Emergency Response Coordination U.S. Coast Guard





planned and future flow

-----

existing flow

user defined flow

## EM01 - Emergency Response Coordination Massachusetts State Police (Troop D)





# EM01 - Emergency Response Coordination City/Town/County





#### EM02 - Emergency Routing City/Town/County Public Safety Vehicles / City of New Bedford TMC



#### EM02 - Emergency Routing City/Town/County Public Safety Vehicles / Town of Barnstable TMC



#### EM02 - Emergency Routing City/Town/County Public Safety Vehicles / Town of Plymouth TMC



## EM02 - Emergency Routing City/Town/County



# EM08 - Disaster Response City/Town/County Emergency Management Center (1 of 2)



# EM08 - Disaster Response City/Town/County Emergency Management Center (2 of 2)





user defined flow

**Town of Plymouth TMC** 

## EM09 - Evacuation and R