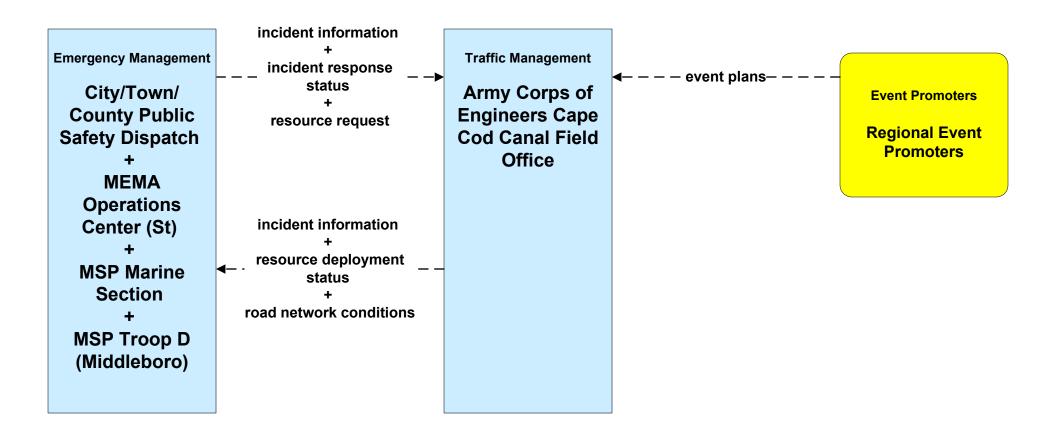

of New Bedford (2 of 2)





## ATMS06 - Traffic Information Dissemination Town of Barnstable (2 of 2)





# ATMS06 - Traffic Information Dissemination Town of Plymouth (2 of 2)





# ATMS06 - Traffic Information Dissemination Local City/Town (2 of 2)



# ATMS06 - Traffic Information Dissemination City of Brockton (2 of 2)





#### ATMS08 - Incident Management MassDOT - Highway Division (TM to EM)



# ATMS08 - Incident Management City of Brockton (TM to EM)





# ATMS08 - Incident Management City of New Bedford (TM to EM)





# ATMS08 - Incident Management Town of Barnstable (TM to EM)





# ATMS08 - Incident Management Town of Plymouth (TM to EM)





#### ATMS08 - Incident Management Local City/Town (TM to EM)



# ATMS08 - Incident Management Army Corps of Engineers (TM to EM)





#### ATMS08 - Incident Management Cape Cod National Seashore (TM to EM)



### ATMS08 - Incident Management MassDOT - Highway Division (EM to MCM)





#### ATMS08 - Incident Management Local City/Town (EM to MCM)





## ATMS08 - Incident Management Local City/Town/County (EM to EV)





### ATMS08 - Incident Management Rail Operations Centers



# ATMS21 - Roadway Closure Management MassDOT – Highways Division



### ATMS21 - Roadway Closure Management Cape Cod National Seashore



### EM01 - Emergency Response Coordination City/Town/County Emergency Management Center



#### EM01 - Emergency Response Coordination Massachusetts State Police (Marine)





planned and future flow

existing flow

user defined flow

#### EM01 - Emergency Response Coordination U.S. Coast Guard





planne