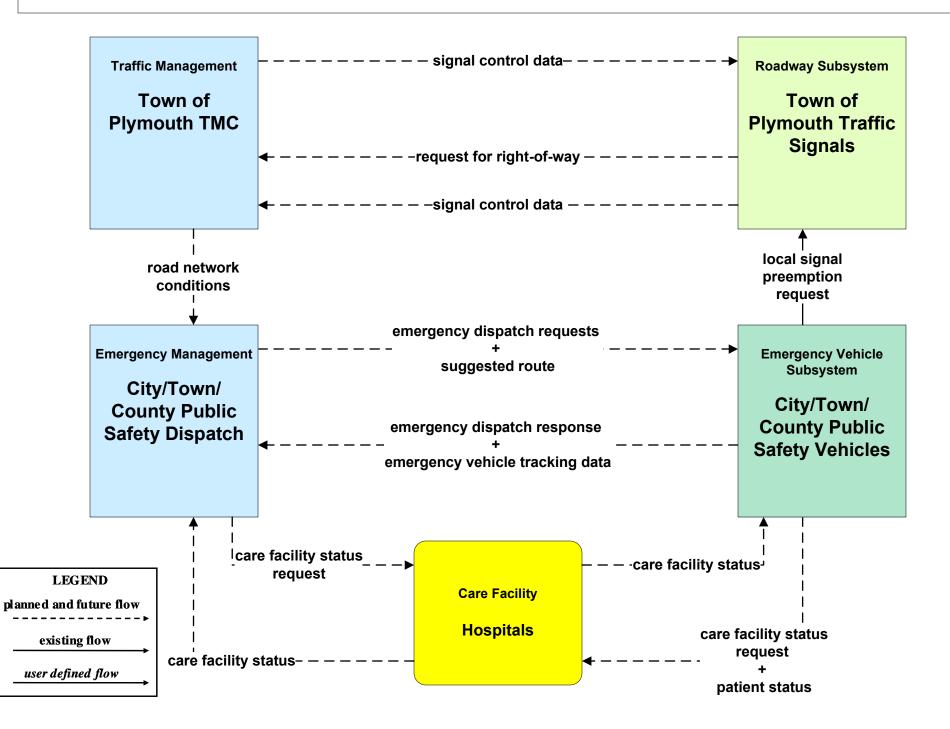

#### EM02 - Emergency Routing City/Town/County Public Safety Vehicles / Town of Plymouth TMC