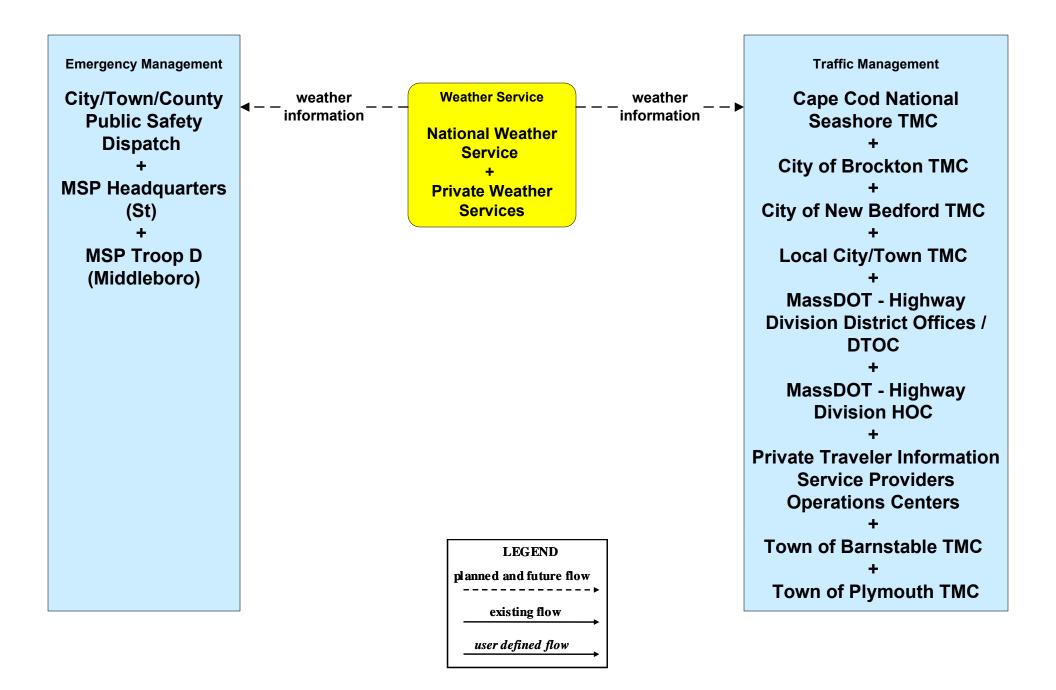

### EM01 - Emergency Response Coordination City/Town/County Emergency Management Center