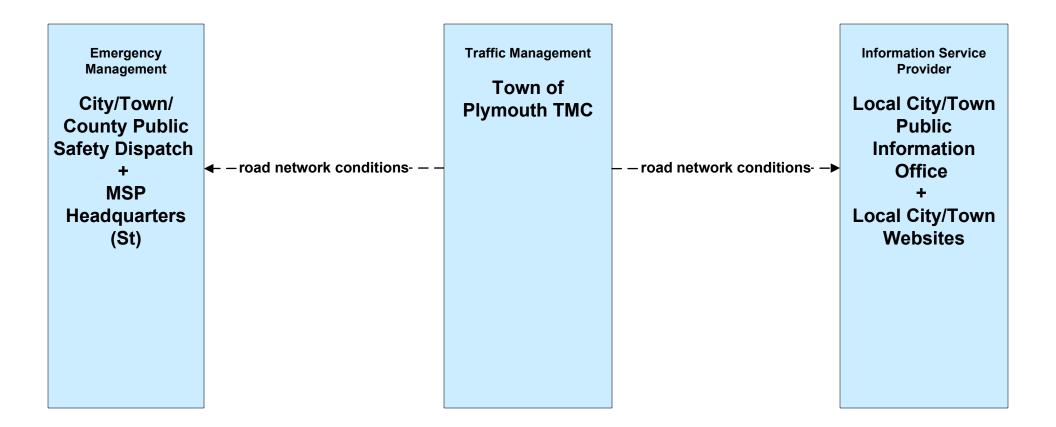

### AD1 - ITS Data Mart MassDOT - RMV







#### ATMS01 - Network Surveillance New Bedford Harbor





# ATMS06 - Traffic Information Dissemination MassDOT – Highway Division (3 of 3)





# ATMS06 - Traffic Information Dissemination City of New Bedford (2 of 2)





## ATMS06 - Traffic Information Dissemination Town of Barnstable (2 of 2)





# ATMS06 - Traffic Information Dissemination Town of Plymouth (2 of 2)





# ATMS06 - Traffic Information Dissemination Local City/Town (2 of 2)



# ATMS06 - Traffic Information Dissemination City of Brockton (2 of 2)





#### ATMS08 - Incident Management MassDOT - Highway Division (TM to EM)



# ATMS08 - Incident Management City of Brockton (TM to EM)





# ATMS08 - Incident Management City of New Bedford (TM to EM)





# ATMS08 - Incident Management Town of Barnstable (TM to EM)





# ATMS08 - Incident Management Town of Plymouth (TM to EM)





#### ATMS08 - Incident Management Local City/Town (TM to EM)



# ATMS08 - Incident Management Army Corps of Engineers (TM to EM)





#### ATMS08 - Incident Management Cape Cod National Seashore (TM to EM)



### ATMS08 - Incident Management MassDOT - Highway Division (EM to MCM)





#### ATMS08 - Incident M