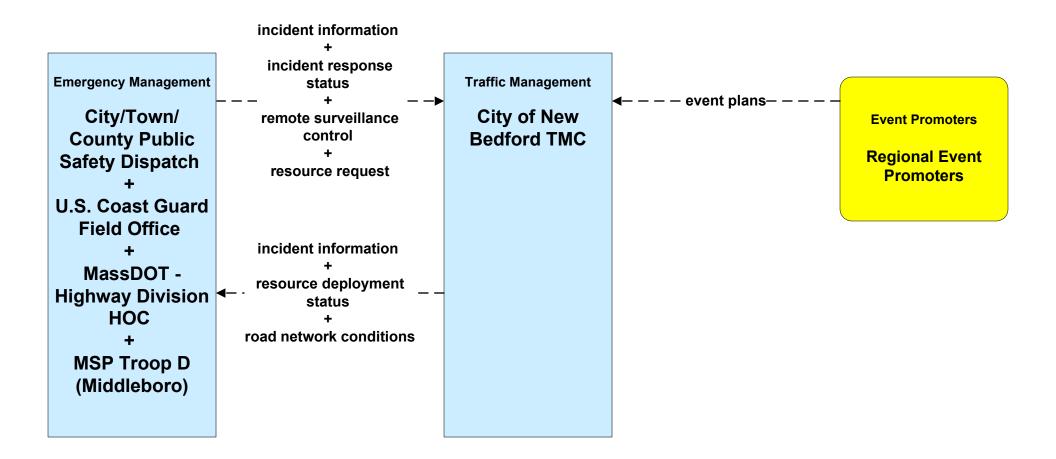

### AD1 - ITS Data Mart MassDOT - RMV







#### ATMS01 - Network Surveillance New Bedford Harbor





# ATMS06 - Traffic Information Dissemination MassDOT – Highway Division (3 of 3)





# ATMS06 - Traffic Information Dissemination City of New Bedford (2 of 2)





## ATMS06 - Traffic Information Dissemination Town of Barnstable (2 of 2)





# ATMS06 - Traffic Information Dissemination Town of Plymouth (2 of 2)





# ATMS06 - Traffic Information Dissemination Local City/Town (2 of 2)



# ATMS06 - Traffic Information Dissemination City of Brockton (2 of 2)





#### ATMS08 - Incident Management MassDOT - Highway Division (TM to EM)



# ATMS08 - Incident Management City of Brockton (TM to EM)





# ATMS08 - Incident Management City of New Bedford (TM to EM)





# ATMS08 - Incident Management Town of Barnstable (TM to EM)





# ATMS08 - Incident Management Town of Plymouth (TM to EM)





#### ATMS08 - Incident Management Local City/Town (TM to EM)



# ATMS08 - Incident Management Army Corps of Engineers (TM to EM)





#### ATMS08 - Incident Management Cape Cod National Seashore (TM to EM)



### ATMS08 - Incident Management MassDOT - Highway Division (EM to MCM)





#### ATMS08 - Incident Management Local City/Town (EM to MCM)





## ATMS08 - Incident Management Local City/Town/County (EM to EV)





### ATMS08 - Incident Management Rail Operations Centers



# ATMS21 - Roadway Closure Management MassDOT – Highways Division



### ATMS21 - Roadway Closure Management Cape Cod National Seashore



### EM01 - Emergency Response Coordination