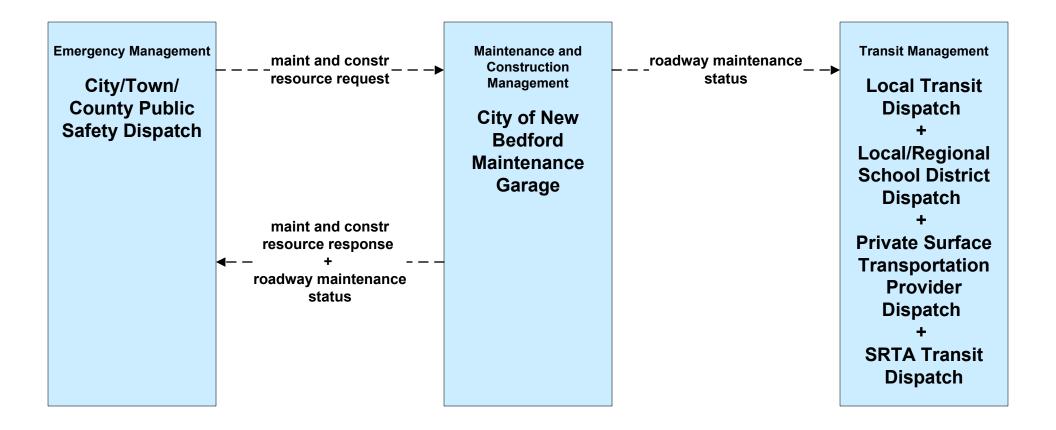

#### EM02 - Emergency Routing City/Town/County Public Safety Vehicles / City of New Bedford TMC



#### EM02 - Emergency Routing City/Town/County Public Safety Vehicles / Town of Barnstable TMC



#### EM02 - Emergency Routing City/Town/County Public Safety Vehicles / Town of Plymouth TMC



## EM02 - Emergency Routing City/Town/County



# EM08 - Disaster Response City/Town/County Emergency Management Center (1 of 2)



# EM08 - Disaster Response City/Town/County Emergency Management Center (2 of 2)





user defined flow

**Town of Plymouth TMC** 

## EM09 - Evacuation and Reentry Management City/Town/County Emergency Management Center (2 of 2)





# MC04 - Weather Information Processing and Distribution Local City/Town DPW



# MC06 - Winter Maintenance Local City/Town (2 of 2)













# MC06 - Winter Maintenance Town of Plymouth (2 of 2)





# MC06 - Winter Maintenance City of Brockton (2 of 2)