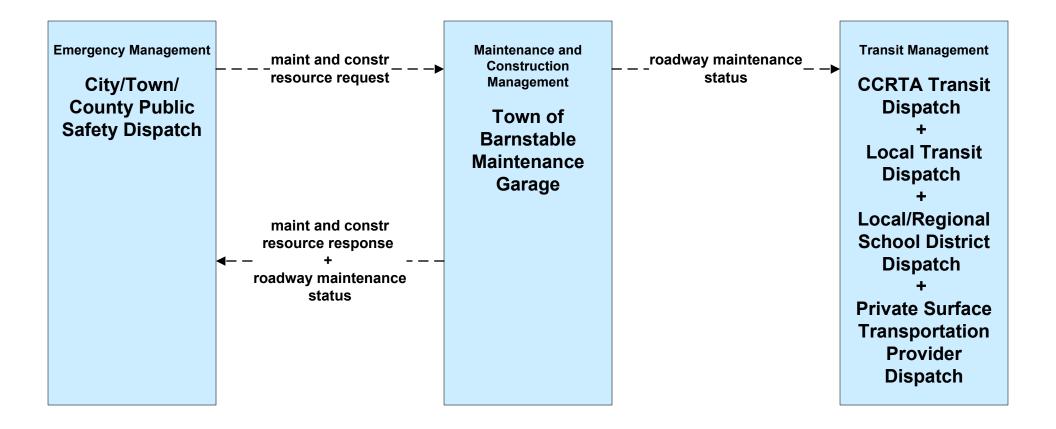

## EM02 - Emergency Routing City/Town/County Public Safety Vehicles / City of New Bedford TMC



#### EM02 - Emergency Routing City/Town/County Public Safety Vehicles / Town of Barnstable TMC



#### EM02 - Emergency Routing City/Town/County Public Safety Vehicles / Town of Plymouth TMC



## EM02 - Emergency Routing City/Town/County



# EM08 - Disaster Response City/Town/County Emergency Management Center (1 of 2)



# EM08 - Disaster Response City/Town/County Emergency Management Center (2 of 2)





user defined flow

**Town of Plymouth TMC** 

## EM09 - Evacuation and Reentry Management City/Town/County Emergency Management Center (2 of 2)





# MC04 - Weather Information Processing and Distribution Local City/Town DPW



# MC06 - Winter Maintenance Local City/Town (2 of 2)













# MC06 - Winter Maintenance Town of Plymouth (2 of 2)





# MC06 - Winter Maintenance City of Brockton (2 of 2)