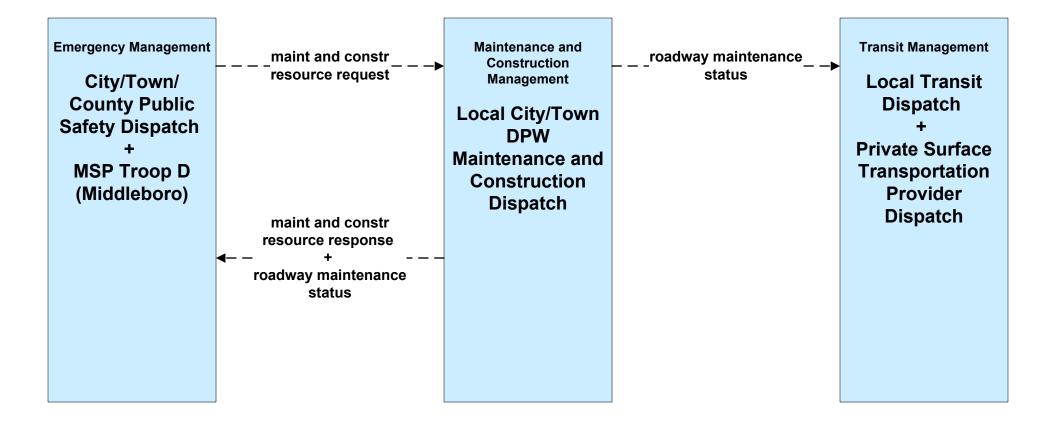

#### EM02 - Emergency Routing City/Town/County Public Safety Vehicles / City of New Bedford TMC



#### EM02 - Emergency Routing City/Town/County Public Safety Vehicles / Town of Barnstable TMC



#### EM02 - Emergency Routing City/Town/County Public Safety Vehicles / Town of Plymouth TMC



## EM02 - Emergency Routing City/Town/County



# EM08 - Disaster Response City/Town/County Emergency Management Center (1 of 2)



# EM08 - Disaster Response City/Town/County Emergency Management Center (2 of 2)





user defined flow

**Town of Plymouth TMC** 

## EM09 - Evacuation and Reentry Management City/Town/County Emergency Management Center (2 of 2)





# MC04 - Weather Information Processing and Distribution Local City/Town DPW



# MC06 - Winter Maintenance Local City/Town (2 of 2)













# MC06 - Winter Maintenance Town of Plymouth (2 of 2)





# MC06 - Winter Maintenance City of Brockton (2 of 2)