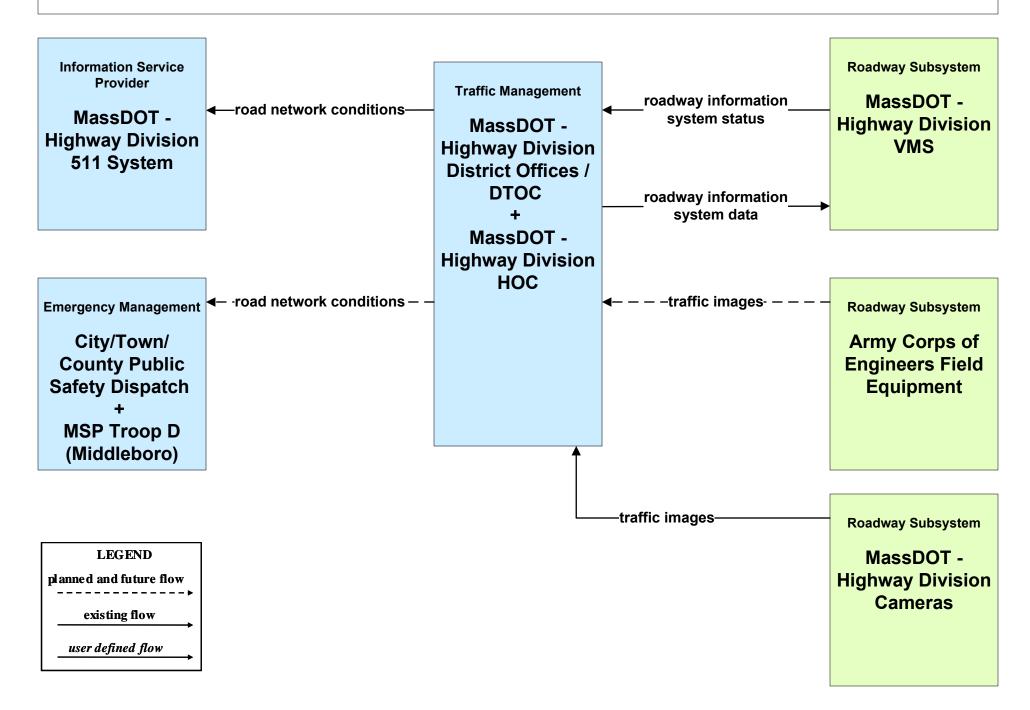

cident Management City of Brockton (TM to EM)





# ATMS08 - Incident Management City of New Bedford (TM to EM)





# ATMS08 - Incident Management Town of Barnstable (TM to EM)





# ATMS08 - Incident Management Town of Plymouth (TM to EM)





#### ATMS08 - Incident Management Local City/Town (TM to EM)



# ATMS08 - Incident Management Army Corps of Engineers (TM to EM)





#### ATMS08 - Incident Management Cape Cod National Seashore (TM to EM)



### ATMS08 - Incident Management MassDOT - Highway Division (EM to MCM)





#### ATMS08 - Incident Management Local City/Town (EM to MCM)





## ATMS08 - Incident Management Local City/Town/County (EM to EV)





### ATMS08 - Incident Management Rail Operations Centers



# ATMS21 - Roadway Closure Management MassDOT – Highways Division



### ATMS21 - Roadway Closure Management Cape Cod National Seashore



### EM01 - Emergency Response Coordination City/Town/County Emergency Management Center



#### EM01 - Emergency Response Coordination Massachusetts State Police (Marine)





planned and future flow

existing flow

user defined flow

#### EM01 - Emergency Response Coordination U.S. Coast Guard





planned and future flow

-----

existing flow

user defined flow

## EM01 - Emergency Response Coordination Massachusetts State Police (Troop D)





# EM01 - Emergency Response Coordination City/Town/County





#### EM02 - Emergency Routing City/Town/County Public Safety Vehicles / City of New Bedford TMC



#### EM02 - Emergency Routing City/Town/County Public Safety Vehicles / Town of Barnstable TMC



#### EM02 - Emerg