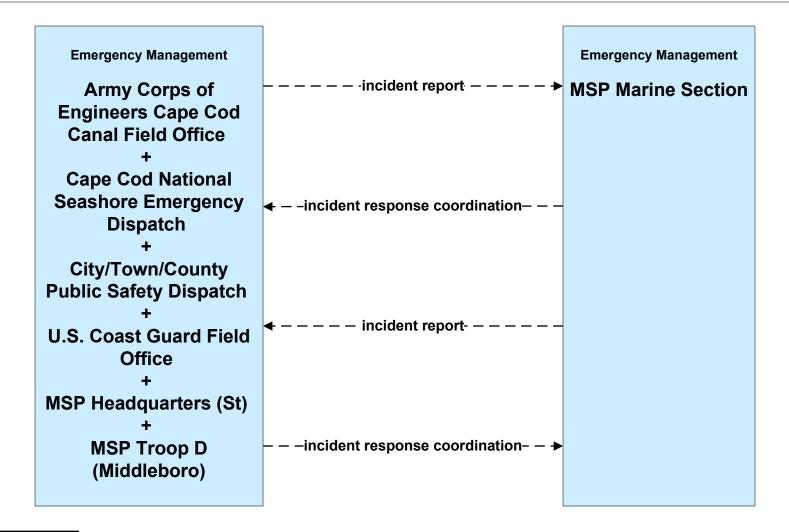

#### EM01 - Emergency Response Coordination Massachusetts State Police (Marine)

planned and future flow

existing flow

user defined flow