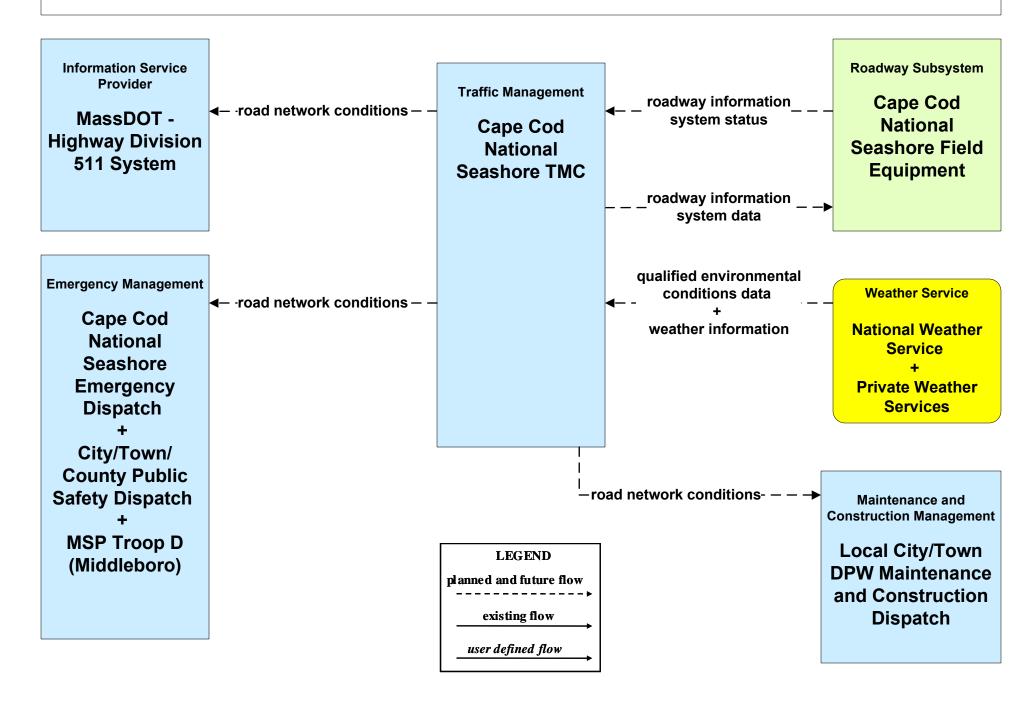

Management City of New Bedford (TM to EM)





# ATMS08 - Incident Management Town of Barnstable (TM to EM)





# ATMS08 - Incident Management Town of Plymouth (TM to EM)





#### ATMS08 - Incident Management Local City/Town (TM to EM)



# ATMS08 - Incident Management Army Corps of Engineers (TM to EM)





#### ATMS08 - Incident Management Cape Cod National Seashore (TM to EM)



### ATMS08 - Incident Management MassDOT - Highway Division (EM to MCM)





#### ATMS08 - Incident Management Local City/Town (EM to MCM)





## ATMS08 - Incident Management Local City/Town/County (EM to EV)





### ATMS08 - Incident Management Rail Operations Centers



# ATMS21 - Roadway Closure Management MassDOT – Highways Division



### ATMS21 - Roadway Closure Management Cape Cod National Seashore



### EM01 - Emergency Response Coordination City/Town/County Emergency Management Center



#### EM01 - Emergency Response Coordination Massachusetts State Police (Marine)





planned and future flow

existing flow

user defined flow

#### EM01 - Emergency Response Coordination U.S. Coast Guard





planned and future flow

-----

existing flow

user defined flow

## EM01 - Emergency Response Coordination Massachusetts State Police (Troop D)





# EM01 - Emergency Response Coordination City/Town/County





#### EM02 - Emergency Routing City/Town/County Public Safety Vehicles / City of New Bedford TMC



#### EM02 - Emergency Routing City/Town/County Public Safety Vehicles / Town of Barnstable TMC



#### EM02 - Emergency Routing City/Town/County Public Safety Vehicles / Town of Plymout