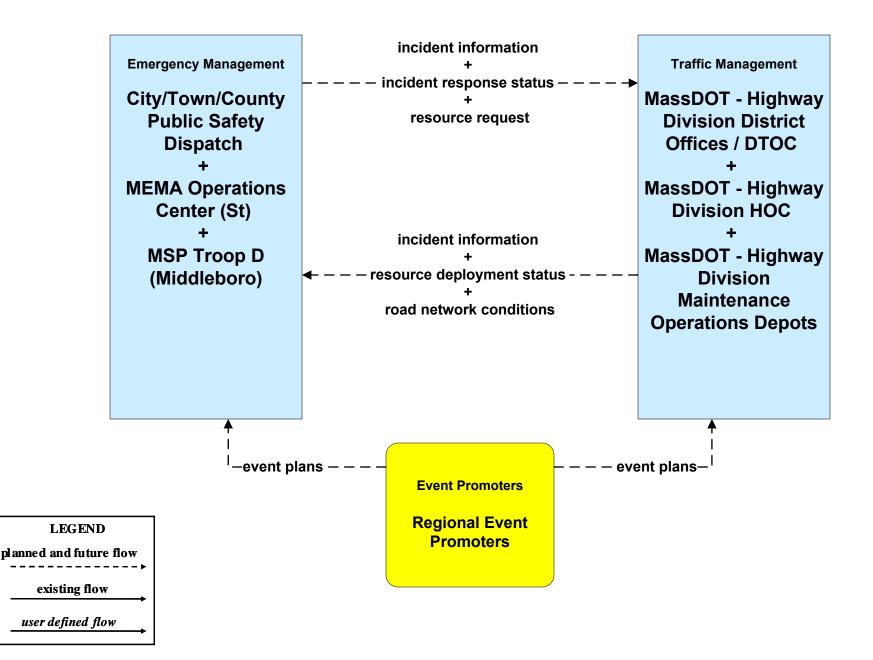

### AD1 - ITS Data Mart MassDOT - RMV







#### ATMS01 - Network Surveillance New Bedford Harbor





# ATMS06 - Traffic Information Dissemination MassDOT – Highway Division (3 of 3)





# ATMS06 - Traffic Information Dissemination City of New Bedford (2 of 2)





## ATMS06 - Traffic Information Dissemination Town of Barnstable (2 of 2)





# ATMS06 - Traffic Information Dissemination Town of Plymouth (2 of 2)





# ATMS06 - Traffic Information Dissemination Local City/Town (2 of 2)



# ATMS06 - Traffic Information Dissemination City of Brockton (2 of 2)





#### ATMS08 - Incident Management MassDOT - Highway Division (TM to EM)



# ATMS08 - Incident Management City of Brockton (TM to EM)





# ATMS08 - Incident Management City of New Bedford (TM to EM)





# ATMS08 - Incident Management Town of Barnstable (TM to EM)





# ATMS08 - Incident Management Town of Plymouth (TM to EM)





#### ATMS08 - Incident Management Local City/Town (TM to EM)



# ATMS08 - Incident Management Army Corps of Engineers (TM to EM)





#### ATMS08 - Incident Management Cape Cod National Seashore (TM to EM)



### ATMS08 - Incident Management MassDOT - Highway Division (EM to MCM)





#### ATMS08 - Incident Management Local City/Town (EM to MCM)





## ATMS08 - Incident Management Local City/Town/County (EM to EV)





### ATMS08 - Incident Management Rail Operations Centers



# ATMS21 - Roadway Closure Management MassDOT – High