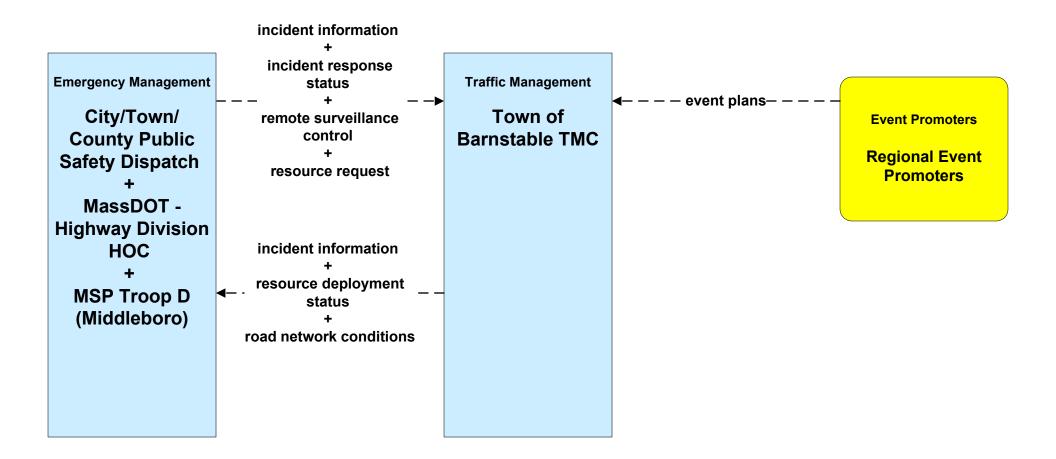

#### ATMS01 - Network Surveillance New Bedford Harbor





# ATMS06 - Traffic Information Dissemination MassDOT – Highway Division (3 of 3)





# ATMS06 - Traffic Information Dissemination City of New Bedford (2 of 2)





## ATMS06 - Traffic Information Dissemination Town of Barnstable (2 of 2)





# ATMS06 - Traffic Information Dissemination Town of Plymouth (2 of 2)





# ATMS06 - Traffic Information Dissemination Local City/Town (2 of 2)



# ATMS06 - Traffic Information Dissemination City of Brockton (2 of 2)





#### ATMS08 - Incident Management MassDOT - Highway Division (TM to EM)



# ATMS08 - Incident Management City of Brockton (TM to EM)





# ATMS08 - Incident Management City of New Bedford (TM to EM)





# ATMS08 - Incident Management Town of Barnstable (TM to EM)





# ATMS08 - Incident Management Town of Plymouth (TM to EM)





#### ATMS08 - Incident Management Local City/Town (TM to EM)



# ATMS08 - Incident Management Army Corps of Engineers (TM to EM)





#### ATMS08 - Incident Management Cape Cod National Seashore (TM to EM)



### ATMS08 - Incident Management MassDOT - Highway Division (EM to MCM)





#### ATMS08 - Incident Management Local City/Town (EM to MCM)





## ATMS08 - Incident Management Local City/Town/County (EM to EV)





### ATMS08 - Incident Management Rail Operations Centers



# ATMS21 - Roadway Closure Management MassDOT – Highways Division



### ATMS21 - Roadway Closure Management Cape Cod National Seashore



### EM01 - Emergency Response Coordination City/Town/County Emergency Management Center



#### EM01 - Emerg