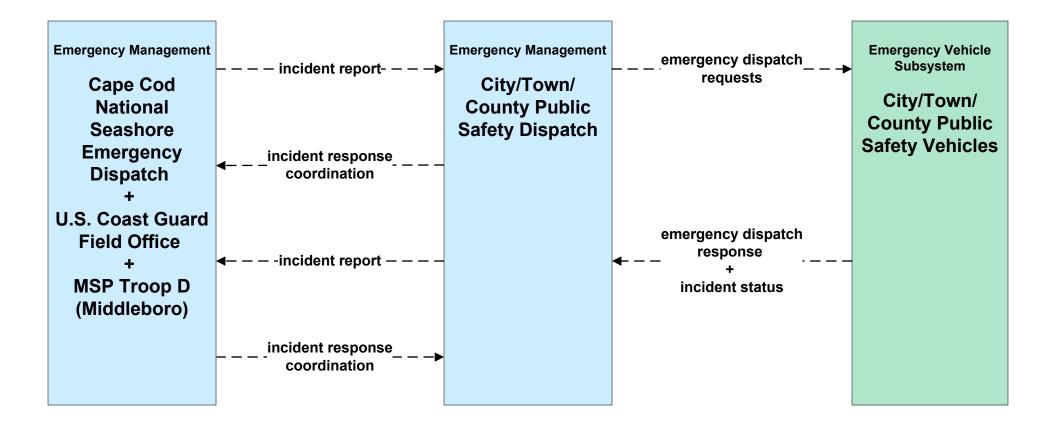

wn (EM to MCM)





## ATMS08 - Incident Management Local City/Town/County (EM to EV)





### ATMS08 - Incident Management Rail Operations Centers



# ATMS21 - Roadway Closure Management MassDOT – Highways Division



### ATMS21 - Roadway Closure Management Cape Cod National Seashore



### EM01 - Emergency Response Coordination City/Town/County Emergency Management Center



#### EM01 - Emergency Response Coordination Massachusetts State Police (Marine)





planned and future flow

existing flow

user defined flow

#### EM01 - Emergency Response Coordination U.S. Coast Guard





planned and future flow

-----

existing flow

user defined flow

## EM01 - Emergency Response Coordination Massachusetts State Police (Troop D)





# EM01 - Emergency Response Coordination City/Town/County





#### EM02 - Emergency Routing City/Town/County Public Safety Vehicles / City of New Bedford TMC



#### EM02 - Emergency Routing City/Town/County Public Safety Vehicles / Town of Barnstable TMC



#### EM02 - Emergency Routing City/Town/County Public Safety Vehicles / Town of Plymouth TMC



## EM02 - Emergency Routing City/Town/County



# EM08 - Disaster Response City/Town/County Emergency Management Center (1 of 2)



# EM08 - Disaster Response City/Town/County Emergency Management Center (2 of 2)





user defined flow

**Town of Plymouth TMC** 

## EM09 - Evacuation and Reentry Management City/Town/County Emergency Management Center (2 of 2)





# MC04 - Weather Information Processing and Distribution Local City/Town DPW



# MC06 - Winter Maintenance Local City/Town (2 of 2)