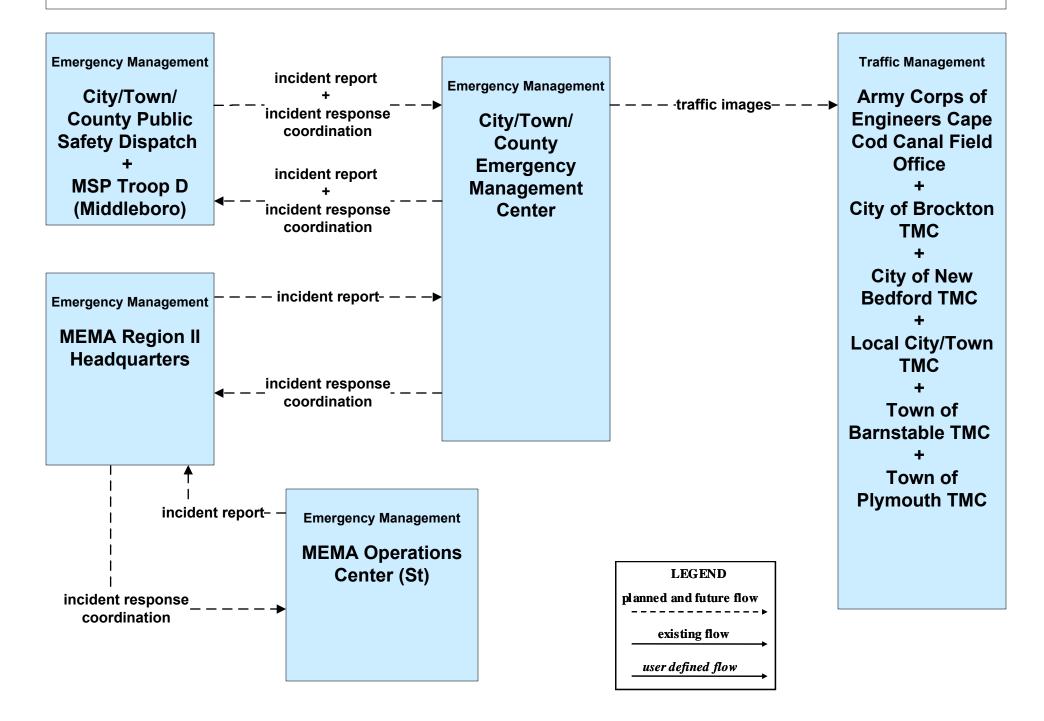

### EM01 - Emergency Response Coordination City/Town/County Emergency Management Center