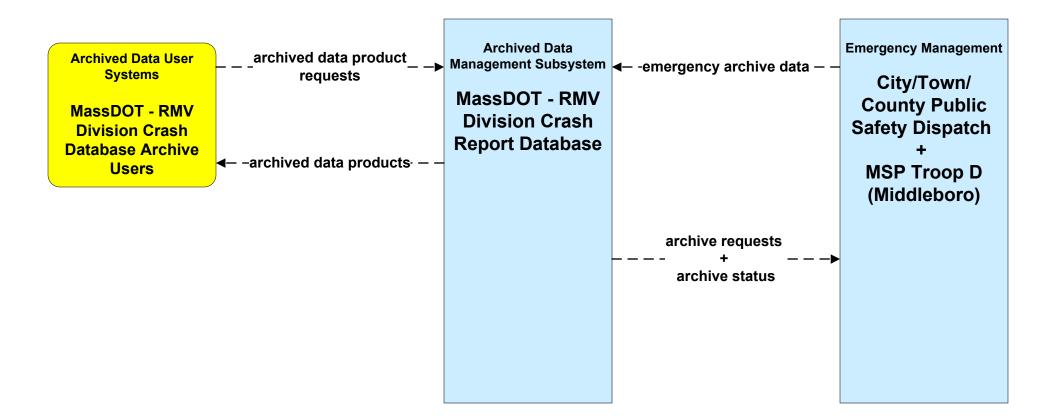

### AD1 - ITS Data Mart MassDOT - RMV







#### ATMS01 - Network Surveillance New Bedford Harbor





# ATMS06 - Traffic Information Dissemination MassDOT – Highway Division (3 of 3)





# ATMS06 - Traffic Information Dissemination City of New Bedford (2 of 2)





## ATMS06 - Traffic Information Dissemination Town of Barnstable (2 of 2)





# ATMS06 - Traffic Information Dissemination Town of Plymouth (2 of 2)





# ATMS06 - Traffic Information Dissemination Local City/Town (2 of 2)



# ATMS06 - Traffic Information Dissemination City of Brockton (2 of 2)





#### ATMS08 - Incident Management MassDOT - Highway Division (TM to EM)



# ATMS08 - Incident Management City of Brockton (TM to EM)





# ATMS08 - Incident Management City of New Bedford (TM to EM)





# ATMS08 - Incident Management Town of Barnstable (TM to EM)