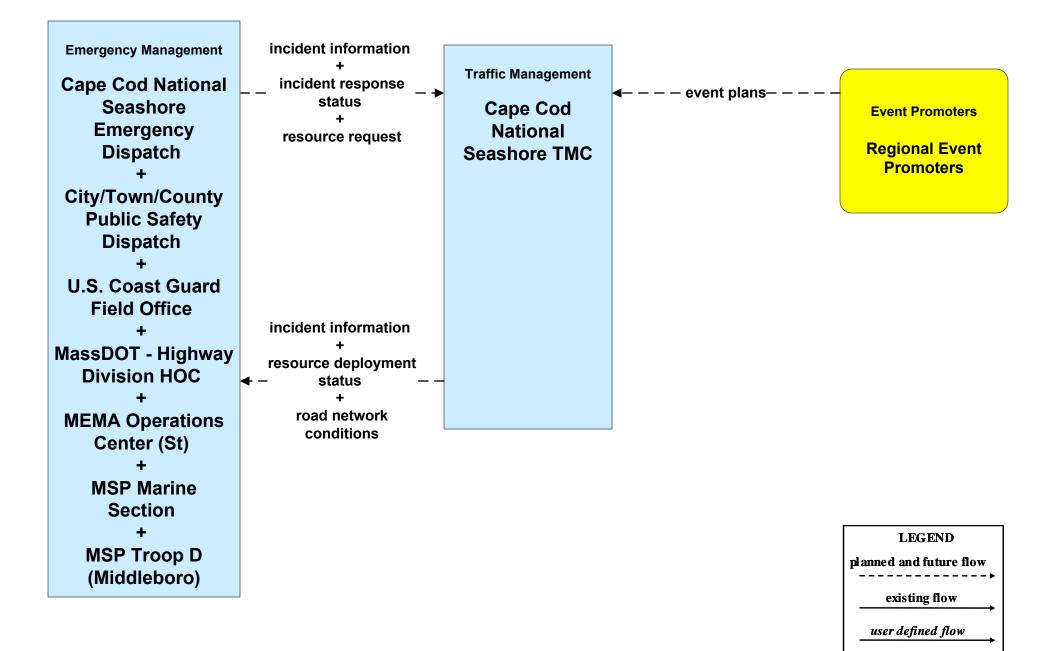

wn of Barnstable (2 of 2)





# ATMS06 - Traffic Information Dissemination Town of Plymouth (2 of 2)





# ATMS06 - Traffic Information Dissemination Local City/Town (2 of 2)



# ATMS06 - Traffic Information Dissemination City of Brockton (2 of 2)





#### ATMS08 - Incident Management MassDOT - Highway Division (TM to EM)



# ATMS08 - Incident Management City of Brockton (TM to EM)





# ATMS08 - Incident Management City of New Bedford (TM to EM)





# ATMS08 - Incident Management Town of Barnstable (TM to EM)





# ATMS08 - Incident Management Town of Plymouth (TM to EM)





#### ATMS08 - Incident Management Local City/Town (TM to EM)



# ATMS08 - Incident Management Army Corps of Engineers (TM to EM)





#### ATMS08 - Incident Management Cape Cod National Seashore (TM to EM)



### ATMS08 - Incident Management MassDOT - Highway Division (EM to MCM)





#### ATMS08 - Incident Management Local City/Town (EM to MCM)





## ATMS08 - Incident Management Local City/Town/County (EM to EV)





### ATMS08 - Incident Management Rail Operations Centers



# ATMS21 - Roadway Closure Management MassDOT – Highways Division



### ATMS21 - Roadway Closure Management Cape Cod National Seashore



### EM01 - Emergency Response Coordination City/Town/County Emergency Management Center



#### EM01 - Emergency Response Coordination Massachusetts State Police (Marine)





planned and future flow

existing flow

user defined flow

#### EM01 - Emergency Response Coordination U.S. Coast Guard





planned and future flow

-----

existing flow

user defined flow

## EM01 - Emergen