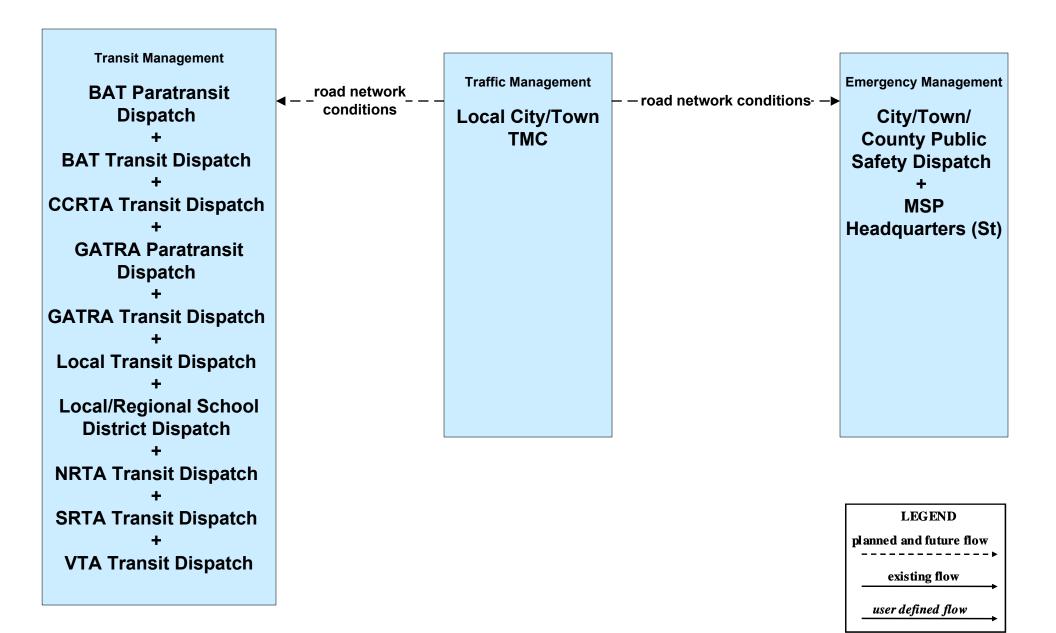

### AD1 - ITS Data Mart MassDOT - RMV







#### ATMS01 - Network Surveillance New Bedford Harbor





# ATMS06 - Traffic Information Dissemination MassDOT – Highway Division (3 of 3)





# ATMS06 - Traffic Information Dissemination City of New Bedford (2 of 2)





## ATMS06 - Traffic Information Dissemination Town of Barnstable (2 of 2)





# ATMS06 - Traffic Information Dissemination Town of Plymouth (2 of 2)





# ATMS06 - Traffic Information Dissemination Local City/Town (2 of 2)



# ATMS06 - Traffic Information Dissemination City of Brockton (2 of 2)





#### ATMS08 - Incident Management MassDOT - Highway Division (TM to EM)



# ATMS08 - Incident Management City of Brockton (TM to EM)





# ATMS08 - Incident Management City of New Bedford (TM to EM)





# ATMS08 - Incident Management Town of Barnstable (TM to EM)





# ATMS08 - Incident Management Town of Plymouth (TM to EM)





#### ATMS08 - Incident Management Local City/Town (TM to EM)



# ATMS08 - Incident Management Army Corps of Engineers (TM to EM)





#### ATMS08 - Incident Management Cape Cod National Seashore (TM to EM)



### ATMS08 - Incident Management MassDOT - Highway Division (EM to MCM)





#### ATMS08 - Incident Management Local City/Town (EM to MCM)





## ATMS08 - Incident Management