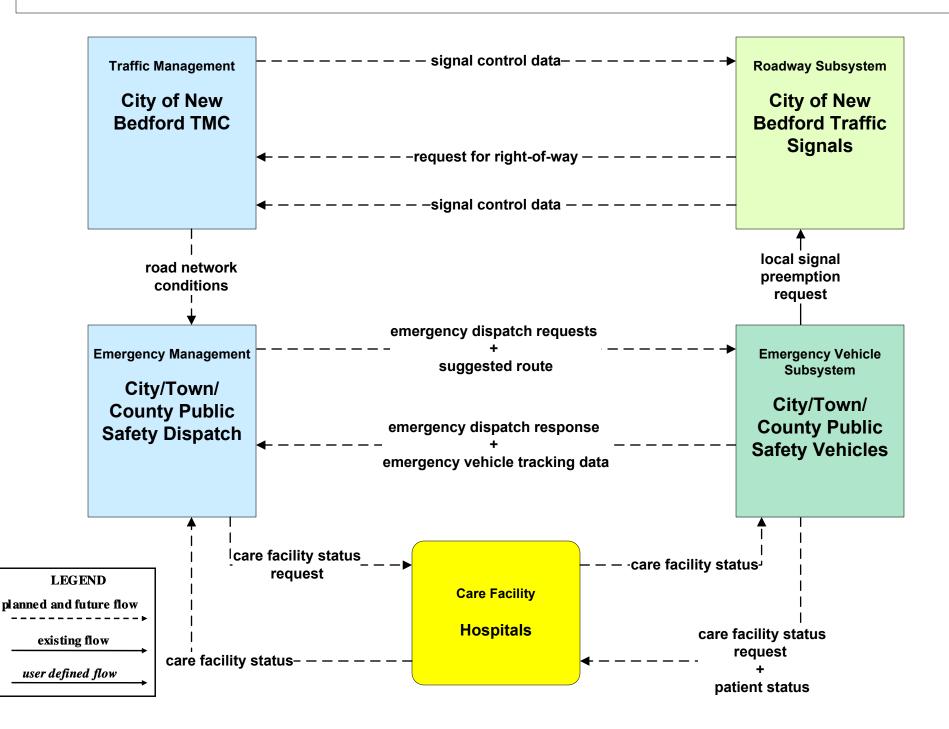

#### EM02 - Emergency Routing City/Town/County Public Safety Vehicles / City of New Bedford TMC