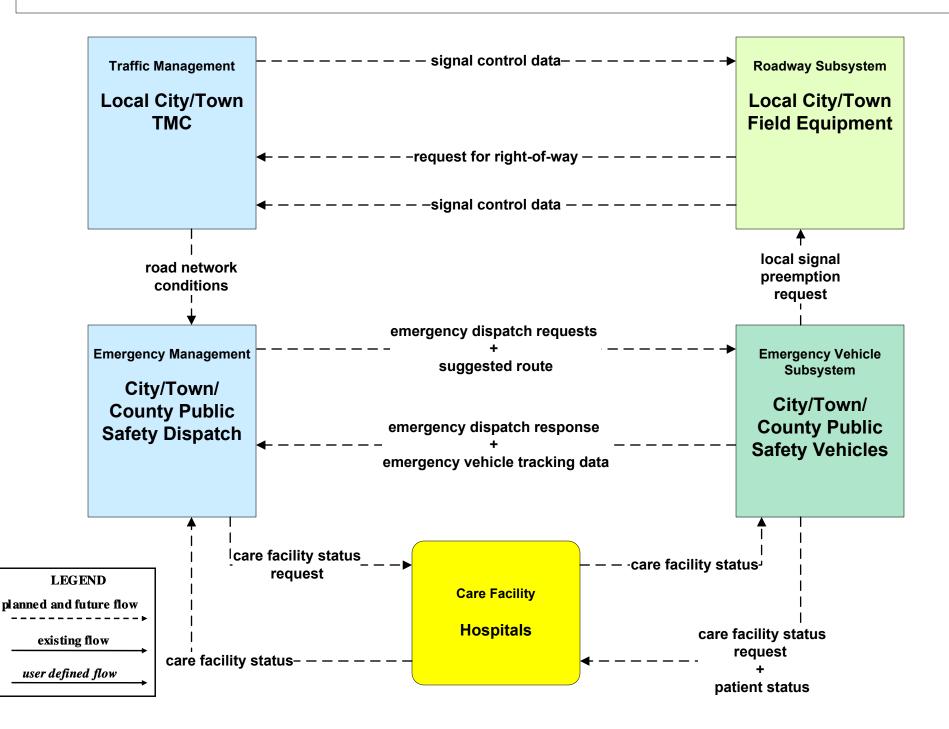

County Emergency Management Center



#### EM01 - Emergency Response Coordination Massachusetts State Police (Marine)





planned and future flow

existing flow

user defined flow

#### EM01 - Emergency Response Coordination U.S. Coast Guard





planned and future flow

-----

existing flow

user defined flow

## EM01 - Emergency Response Coordination Massachusetts State Police (Troop D)





# EM01 - Emergency Response Coordination City/Town/County





#### EM02 - Emergency Routing City/Town/County Public Safety Vehicles / City of New Bedford TMC



#### EM02 - Emergency Routing City/Town/County Public Safety Vehicles / Town of Barnstable TMC



#### EM02 - Emergency Routing City/Town/County Public Safety Vehicles / Town of Plymouth TMC



## EM02 - Emergency Routing City/Town/County



# EM08 - Disaster Response City/Town/County Emergency Management Center (1 of 2)



# EM08 - Disaster Response City/Town/County Emergency Management Center (2 of 2)





user defined flow

**Town of Plymouth TMC** 

## EM09 - Evacuation and Reentry Management City/Town/County Emergency Management Center (2 of 2)





# MC04 - Weather Information Processing and Distribution Local City/Town DPW



# MC06 - Winter Maintenance Local City/Town (2 of 2)













# MC06 - Winter Maintenance Town of Plymouth (2 of 2)





# MC06 - Winter Maintenance City of Brockton (2 of 2)