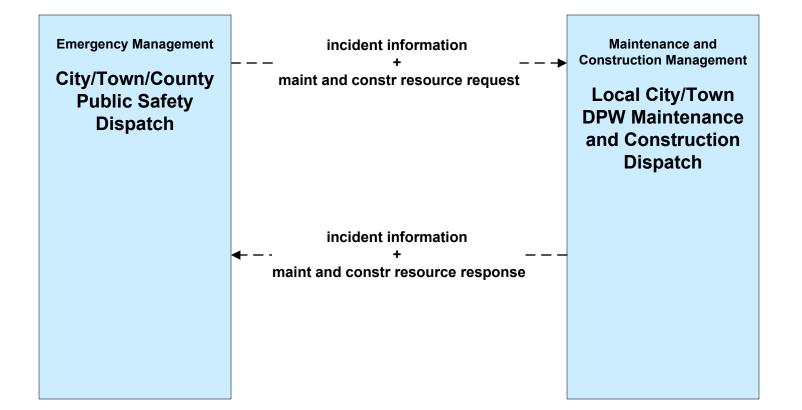

emination Local City/Town (2 of 2)



# ATMS06 - Traffic Information Dissemination City of Brockton (2 of 2)





#### ATMS08 - Incident Management MassDOT - Highway Division (TM to EM)



# ATMS08 - Incident Management City of Brockton (TM to EM)





# ATMS08 - Incident Management City of New Bedford (TM to EM)





# ATMS08 - Incident Management Town of Barnstable (TM to EM)





# ATMS08 - Incident Management Town of Plymouth (TM to EM)





#### ATMS08 - Incident Management Local City/Town (TM to EM)



# ATMS08 - Incident Management Army Corps of Engineers (TM to EM)





#### ATMS08 - Incident Management Cape Cod National Seashore (TM to EM)



### ATMS08 - Incident Management MassDOT - Highway Division (EM to MCM)





#### ATMS08 - Incident Management Local City/Town (EM to MCM)





## ATMS08 - Incident Management Local City/Town/County (EM to EV)





### ATMS08 - Incident Management Rail Operations Centers



# ATMS21 - Roadway Closure Management MassDOT – Highways Division



### ATMS21 - Roadway Closure Management Cape Cod National Seashore



### EM01 - Emergency Response Coordination City/Town/County Emergency Management Center



#### EM01 - Emergency Response Coordination Massachusetts State Police (Marine)





planned and future flow

existing flow

user defined flow

#### EM01 - Emergency Response Coordination U.S. Coast Guard





planned and future flow

-----

existing flow

user defined flow

## EM01 - Emergency Response Coordination Massachusetts State Police (Troop D)





# EM01 - Emergency Response Coordination City/Town/County





#### EM02 -