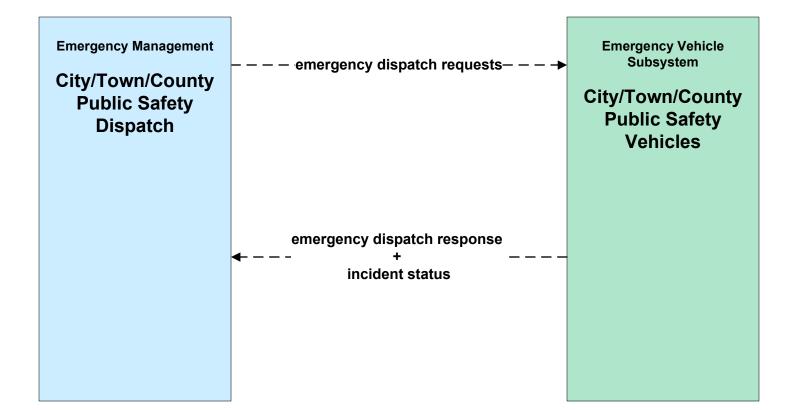

ssemination City of Brockton (2 of 2)





#### ATMS08 - Incident Management MassDOT - Highway Division (TM to EM)



# ATMS08 - Incident Management City of Brockton (TM to EM)





# ATMS08 - Incident Management City of New Bedford (TM to EM)





# ATMS08 - Incident Management Town of Barnstable (TM to EM)





# ATMS08 - Incident Management Town of Plymouth (TM to EM)





#### ATMS08 - Incident Management Local City/Town (TM to EM)



# ATMS08 - Incident Management Army Corps of Engineers (TM to EM)





#### ATMS08 - Incident Management Cape Cod National Seashore (TM to EM)



### ATMS08 - Incident Management MassDOT - Highway Division (EM to MCM)





#### ATMS08 - Incident Management Local City/Town (EM to MCM)





## ATMS08 - Incident Management Local City/Town/County (EM to EV)





### ATMS08 - Incident Management Rail Operations Centers



# ATMS21 - Roadway Closure Management MassDOT – Highways Division



### ATMS21 - Roadway Closure Management Cape Cod National Seashore



### EM01 - Emergency Response Coordination City/Town/County Emergency Management Center



#### EM01 - Emergency Response Coordination Massachusetts State Police (Marine)





planned and future flow

existing flow

user defined flow

#### EM01 - Emergency Response Coordination U.S. Coast Guard





planned and future flow

-----

existing flow

user defined flow

## EM01 - Emergency Response Coordination Massachusetts State Police (Troop D)





# EM01 - Emergency Response Coordination City/Town/County





#### EM02 - Emergency Routing City/Town/County Public Safety Vehicles / City of New