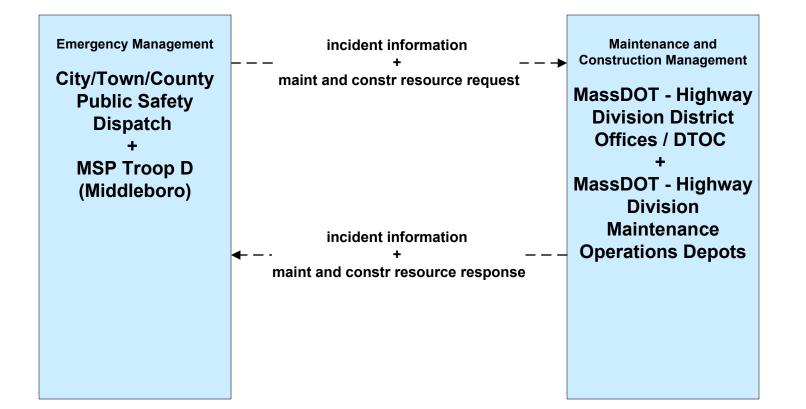

Town of Plymouth (2 of 2)





# ATMS06 - Traffic Information Dissemination Local City/Town (2 of 2)



# ATMS06 - Traffic Information Dissemination City of Brockton (2 of 2)





#### ATMS08 - Incident Management MassDOT - Highway Division (TM to EM)



# ATMS08 - Incident Management City of Brockton (TM to EM)





# ATMS08 - Incident Management City of New Bedford (TM to EM)





# ATMS08 - Incident Management Town of Barnstable (TM to EM)





# ATMS08 - Incident Management Town of Plymouth (TM to EM)





#### ATMS08 - Incident Management Local City/Town (TM to EM)



# ATMS08 - Incident Management Army Corps of Engineers (TM to EM)





#### ATMS08 - Incident Management Cape Cod National Seashore (TM to EM)



### ATMS08 - Incident Management MassDOT - Highway Division (EM to MCM)





#### ATMS08 - Incident Management Local City/Town (EM to MCM)





## ATMS08 - Incident Management Local City/Town/County (EM to EV)





### ATMS08 - Incident Management Rail Operations Centers



# ATMS21 - Roadway Closure Management MassDOT – Highways Division



### ATMS21 - Roadway Closure Management Cape Cod National Seashore



### EM01 - Emergency Response Coordination City/Town/County Emergency Management Center



#### EM01 - Emergency Response Coordination Massachusetts State Police (Marine)





planned and future flow

existing flow

user defined flow

#### EM01 - Emergency Response Coordination U.S. Coast Guard





planned and future flow

-----

existing flow

user defined flow

## EM01 - Emergency Response Coordination Massachusetts State Police (Troop D)





# EM01 -