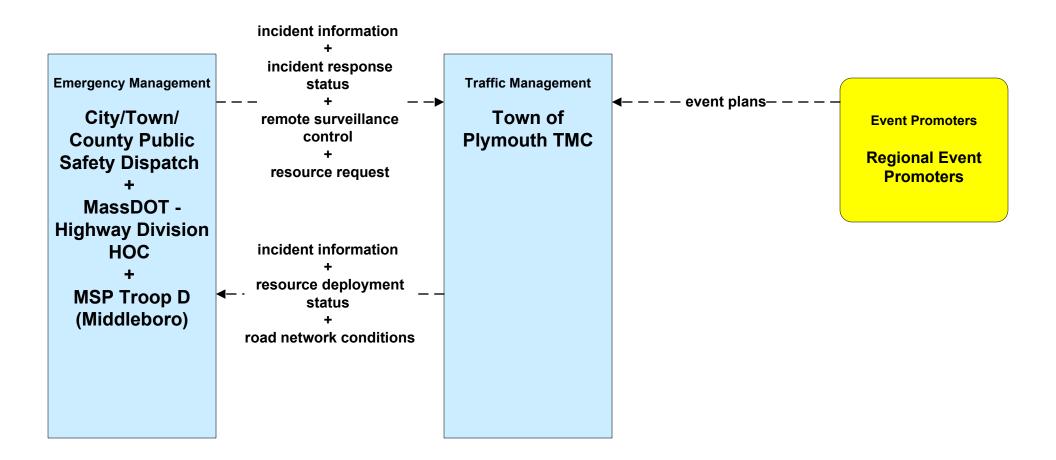

ATMS06 - Traffic Information Dissemination MassDOT – Highway Division (3 of 3)





# ATMS06 - Traffic Information Dissemination City of New Bedford (2 of 2)





## ATMS06 - Traffic Information Dissemination Town of Barnstable (2 of 2)





# ATMS06 - Traffic Information Dissemination Town of Plymouth (2 of 2)





# ATMS06 - Traffic Information Dissemination Local City/Town (2 of 2)



# ATMS06 - Traffic Information Dissemination City of Brockton (2 of 2)





#### ATMS08 - Incident Management MassDOT - Highway Division (TM to EM)



# ATMS08 - Incident Management City of Brockton (TM to EM)





# ATMS08 - Incident Management City of New Bedford (TM to EM)





# ATMS08 - Incident Management Town of Barnstable (TM to EM)





# ATMS08 - Incident Management Town of Plymouth (TM to EM)





#### ATMS08 - Incident Management Local City/Town (TM to EM)



# ATMS08 - Incident Management Army Corps of Engineers (TM to EM)





#### ATMS08 - Incident Management Cape Cod National Seashore (TM to EM)



### ATMS08 - Incident Management MassDOT - Highway Division (EM to MCM)





#### ATMS08 - Incident Management Local City/Town (EM to MCM)





## ATMS08 - Incident Management Local City/Town/County (EM to EV)





### ATMS08 - Incident Management Rail Operations Centers



# ATMS21 - Roadway Closure Management MassDOT – Highways Division



### ATMS21 - Roadway Closure Management Cape Cod National Seashore



### EM01 - Emergency Response Coordination City/Town/County Emergency Management Center



#### EM01 - Emergency Response Coordination Massachusetts State Police (Marine)