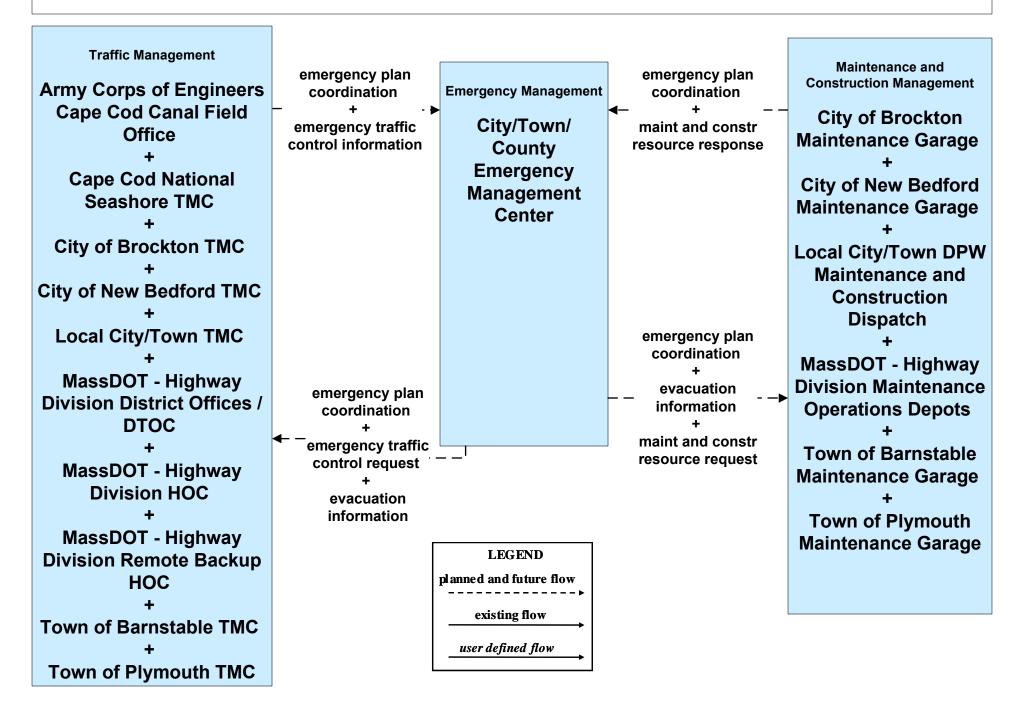

# EM08 - Disaster Response City/Town/County Emergency Management Center (1 of 2)

# EM08 - Disaster Response City/Town/County Emergency Management Center (2 of 2)

user defined flow

**Town of Plymouth TMC** 