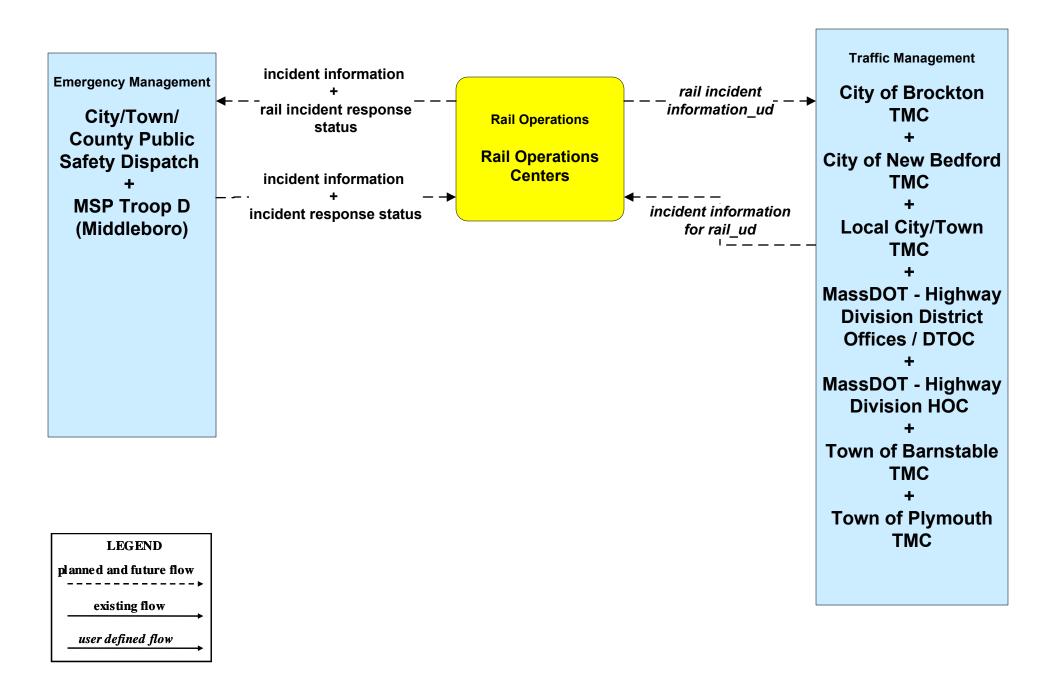

ent Management MassDOT - Highway Division (TM to EM)



# ATMS08 - Incident Management City of Brockton (TM to EM)





# ATMS08 - Incident Management City of New Bedford (TM to EM)





# ATMS08 - Incident Management Town of Barnstable (TM to EM)





# ATMS08 - Incident Management Town of Plymouth (TM to EM)





#### ATMS08 - Incident Management Local City/Town (TM to EM)



# ATMS08 - Incident Management Army Corps of Engineers (TM to EM)





#### ATMS08 - Incident Management Cape Cod National Seashore (TM to EM)



### ATMS08 - Incident Management MassDOT - Highway Division (EM to MCM)





#### ATMS08 - Incident Management Local City/Town (EM to MCM)





## ATMS08 - Incident Management Local City/Town/County (EM to EV)





### ATMS08 - Incident Management Rail Operations Centers



# ATMS21 - Roadway Closure Management MassDOT – Highways Division



### ATMS21 - Roadway Closure Management Cape Cod National Seashore



### EM01 - Emergency Response Coordination City/Town/County Emergency Management Center



#### EM01 - Emergency Response Coordination Massachusetts State Police (Marine)





planned and future flow

existing flow

user defined flow

#### EM01 - Emergency Response Coordination U.S. Coast Guard





planned and future flow

-----

existing flow

user defined flow

## EM01 - Emergency Response Coordination Massachusetts State Police (Troop D)





# EM01 - Emergency Response Coordination City/Town/County





#### EM02 - Emergency Routing City/Town/County Public Safety Vehicles / City of New Bedford TMC



#### EM02 - Emergency Routing City/Town/County