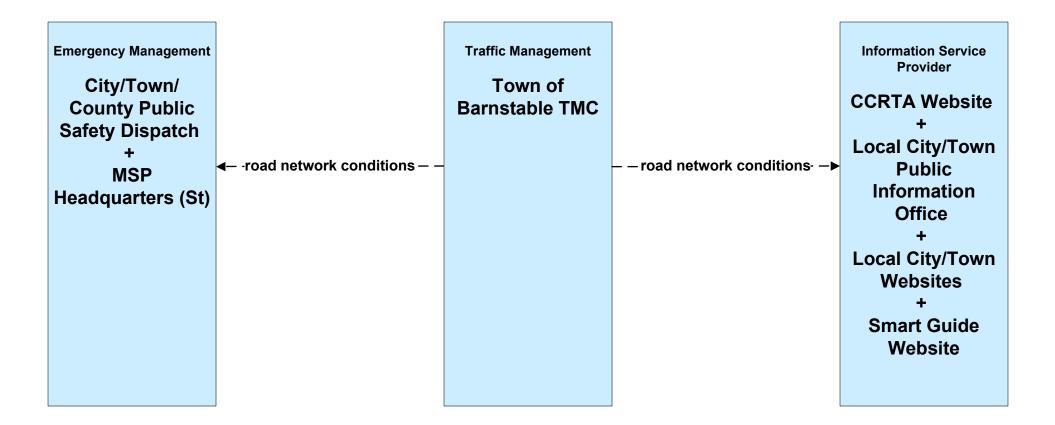

### AD1 - ITS Data Mart MassDOT - RMV







#### ATMS01 - Network Surveillance New Bedford Harbor





# ATMS06 - Traffic Information Dissemination MassDOT – Highway Division (3 of 3)





# ATMS06 - Traffic Information Dissemination City of New Bedford (2 of 2)





## ATMS06 - Traffic Information Dissemination Town of Barnstable (2 of 2)





# ATMS06 - Traffic Information Dissemination Town of Plymouth (2 of 2)





# ATMS06 - Traffic Information Dissemination Local City/Town (2 of 2)



# ATMS06 - Traffic Information Dissemination City of Brockton (2 of 2)





#### ATMS08 - Incident Management MassDOT - Highway Division (TM to EM)



# ATMS08 - Incident Management City of Brockton (TM to EM)





# ATMS08 - Incident Management City of New Bedford (TM to EM)





# ATMS08 - Incident Management Town of Barnstable (TM to EM)





# ATMS08 - Incident Management Town of Plymouth (TM to EM)





#### ATMS08 - Incident Management Local City/Town (TM to EM)



# ATMS08 - Incident Management Army Corps of Engineers (TM to EM)





#### ATMS08 - Incident Management Cape Cod National Seashore (TM to EM)



### ATMS08 - Incident Man