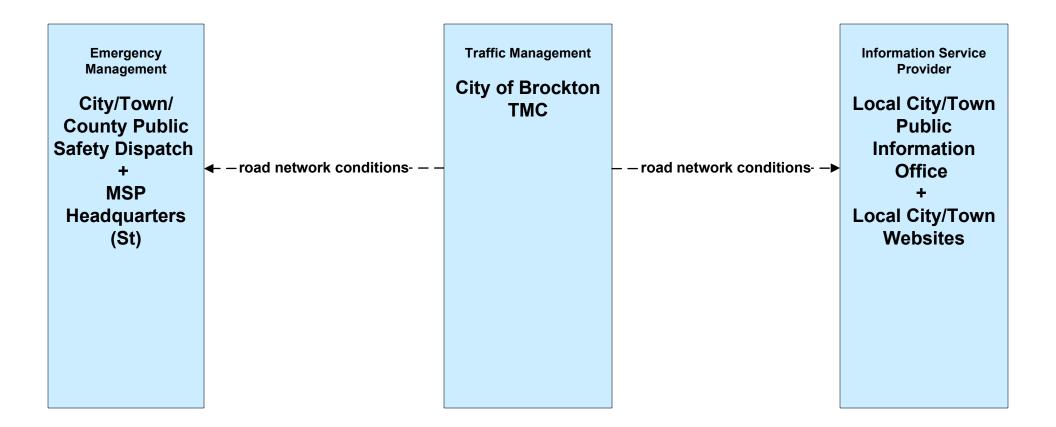

### AD1 - ITS Data Mart MassDOT - RMV







#### ATMS01 - Network Surveillance New Bedford Harbor





# ATMS06 - Traffic Information Dissemination MassDOT – Highway Division (3 of 3)





# ATMS06 - Traffic Information Dissemination City of New Bedford (2 of 2)





## ATMS06 - Traffic Information Dissemination Town of Barnstable (2 of 2)





# ATMS06 - Traffic Information Dissemination Town of Plymouth (2 of 2)





# ATMS06 - Traffic Information Dissemination Local City/Town (2 of 2)



# ATMS06 - Traffic Information Dissemination City of Brockton (2 of 2)





#### ATMS08 - Incident Management MassDOT - Highway Division (TM to EM)



# ATMS08 - Incident Management City of Brockton (TM to EM)





# ATMS08 - Incident Management City of New Bedford (TM to EM)





# ATMS08 - Incident Management Town of Barnstable (TM to EM)





# ATMS08 - Incident Management Town of Plymouth (TM to EM)





#### ATMS08 - Incident Management Local City/Town (TM to EM)



# ATMS08 - Incident Management Army Corps of Engineers (TM to EM)





#### ATMS08 - Incident Management Cape Cod National Seashore (TM to EM)



### ATMS08 - Incident Management MassDOT - Highway Division (EM to MCM)





#### ATMS08 - Incident Management Local City/Town (EM to MCM)





## ATMS08 - Incident Management Local City/Town/County (EM to EV)





### ATMS08 - Incident Management Ra