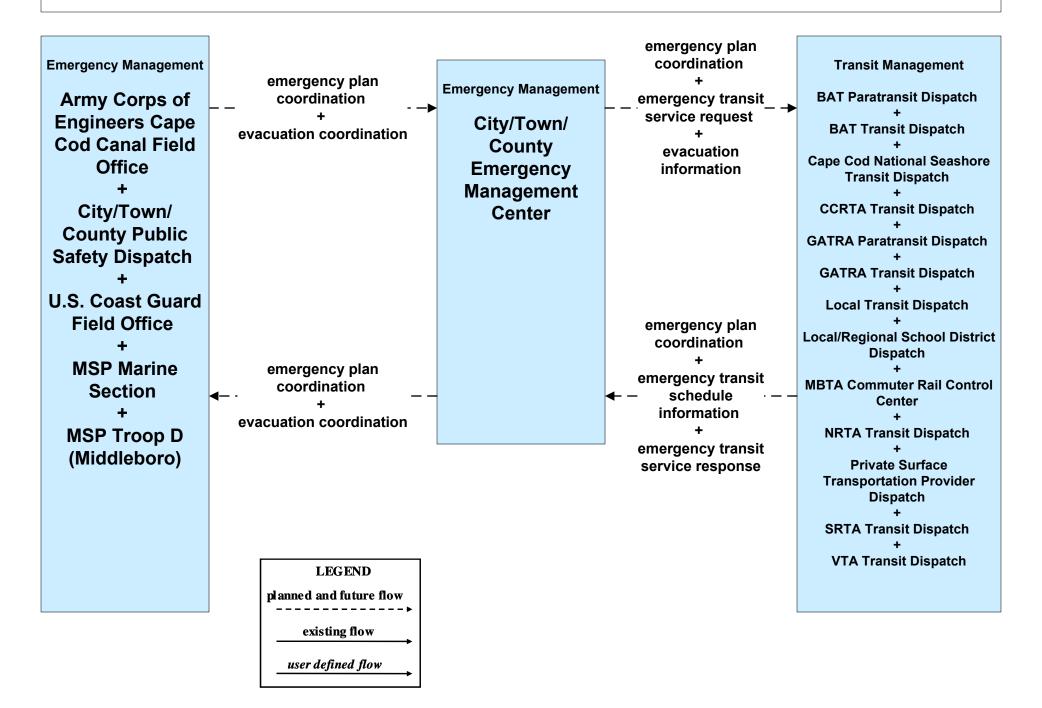

## EM09 - Evacuation and Reentry Management City/Town/County Emergency Management Center (2 of 2)