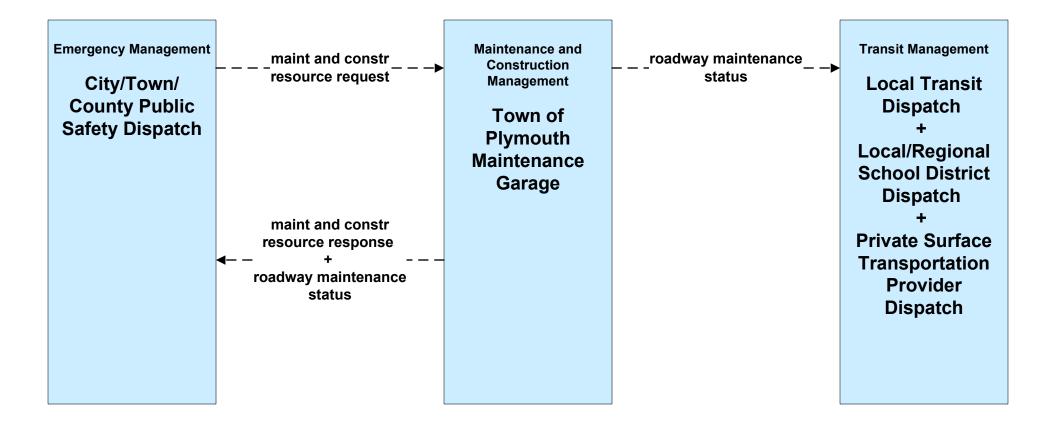

Vehicles / City of New Bedford TMC



#### EM02 - Emergency Routing City/Town/County Public Safety Vehicles / Town of Barnstable TMC



#### EM02 - Emergency Routing City/Town/County Public Safety Vehicles / Town of Plymouth TMC



## EM02 - Emergency Routing City/Town/County



# EM08 - Disaster Response City/Town/County Emergency Management Center (1 of 2)



# EM08 - Disaster Response City/Town/County Emergency Management Center (2 of 2)





user defined flow

**Town of Plymouth TMC** 

## EM09 - Evacuation and Reentry Management City/Town/County Emergency Management Center (2 of 2)





# MC04 - Weather Information Processing and Distribution Local City/Town DPW



# MC06 - Winter Maintenance Local City/Town (2 of 2)













# MC06 - Winter Maintenance Town of Plymouth (2 of 2)





# MC06 - Winter Maintenance City of Brockton (2 of 2)