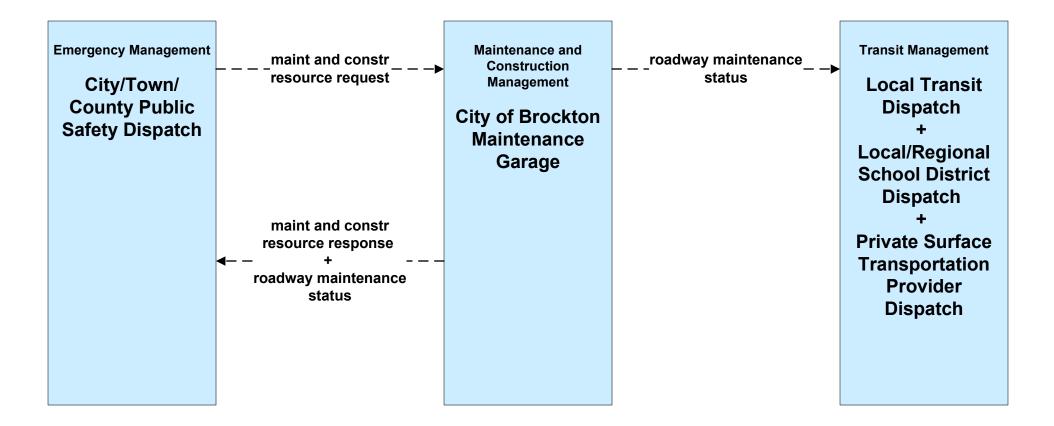

Routing City/Town/County Public Safety Vehicles / Town of Barnstable TMC



#### EM02 - Emergency Routing City/Town/County Public Safety Vehicles / Town of Plymouth TMC



## EM02 - Emergency Routing City/Town/County



# EM08 - Disaster Response City/Town/County Emergency Management Center (1 of 2)



# EM08 - Disaster Response City/Town/County Emergency Management Center (2 of 2)





user defined flow

**Town of Plymouth TMC** 

## EM09 - Evacuation and Reentry Management City/Town/County Emergency Management Center (2 of 2)





# MC04 - Weather Information Processing and Distribution Local City/Town DPW



# MC06 - Winter Maintenance Local City/Town (2 of 2)













# MC06 - Winter Maintenance Town of Plymouth (2 of 2)





# MC06 - Winter Maintenance City of Brockton (2 of 2)