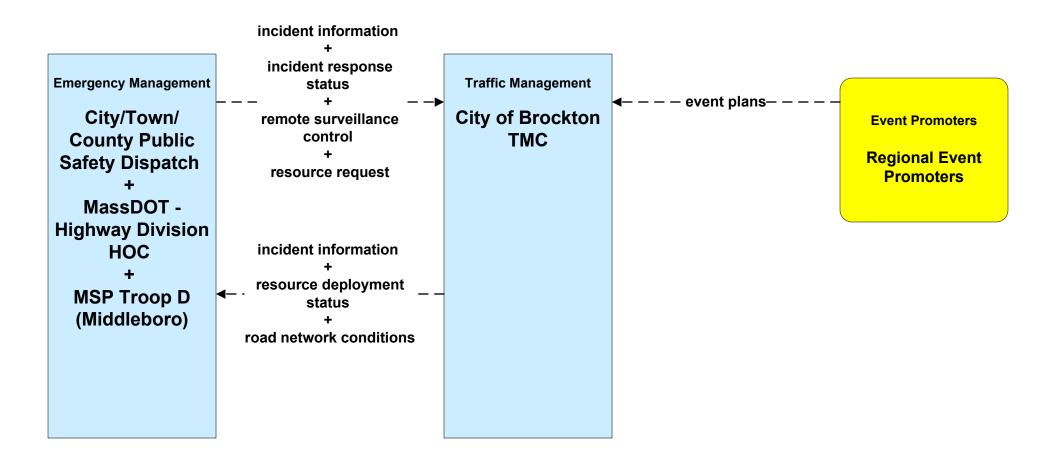

### AD1 - ITS Data Mart MassDOT - RMV







#### ATMS01 - Network Surveillance New Bedford Harbor





# ATMS06 - Traffic Information Dissemination MassDOT – Highway Division (3 of 3)





# ATMS06 - Traffic Information Dissemination City of New Bedford (2 of 2)





## ATMS06 - Traffic Information Dissemination Town of Barnstable (2 of 2)





# ATMS06 - Traffic Information Dissemination Town of Plymouth (2 of 2)





# ATMS06 - Traffic Information Dissemination Local City/Town (2 of 2)



# ATMS06 - Traffic Information Dissemination City of Brockton (2 of 2)





#### ATMS08 - Incident Management MassDOT - Highway Division (TM to EM)



# ATMS08 - Incident Management City of Brockton (TM to EM)





# ATMS08 - Incident Management City of New Bedford (TM to EM)





# ATMS08 - Incident Management Town of Barnstable (TM to EM)





# ATMS08 - Incident Management Town of Plymouth (TM to EM)





#### ATMS08 - Incident Management Local City/Town (TM to EM)



# ATMS08 - Incident Management Army Corps of Engineers (TM to EM)





#### ATMS08 - Incident Management Cape Cod National Seashore (TM to EM)



### ATMS08 - Incident Management MassDOT - Highway Division (EM to MCM)





#### ATMS08 - Incident Management Local City/Town (EM to MCM)





## ATMS08 - Incident Management Local City/Town/County (EM to EV)





### ATMS08 - Incident Management Rail Operations Centers



# ATMS21 - Roadway Closure Management MassDOT – Highways Division



### ATMS21 - Roadway Closure Management Cape