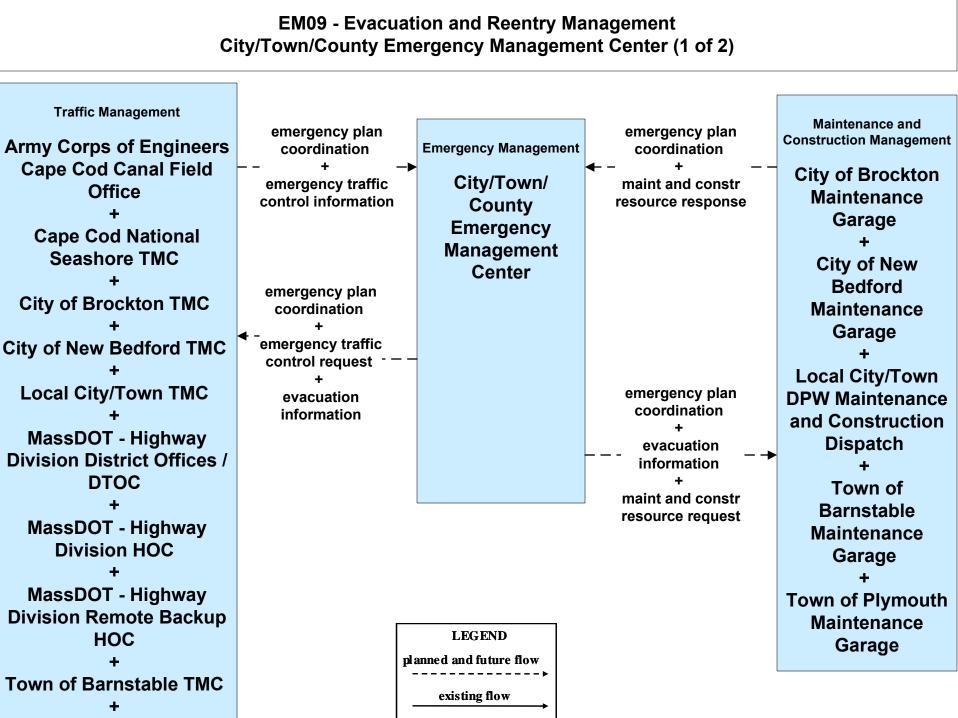

## EM09 - Evacuation and Reentry Management City/Town/County Emergency Management Center (2 of 2)