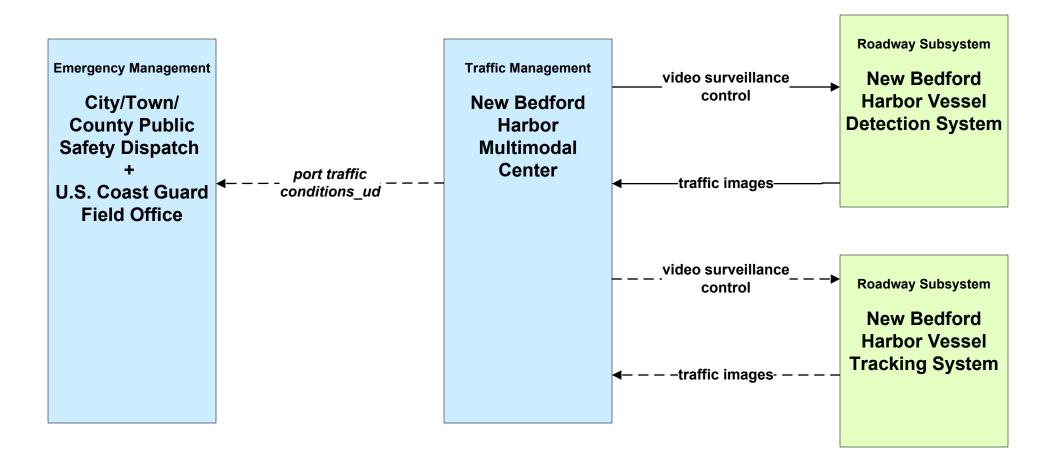

### AD1 - ITS Data Mart MassDOT - RMV







#### ATMS01 - Network Surveillance New Bedford Harbor





# ATMS06 - Traffic Information Dissemination MassDOT – Highway Division (3 of 3)





# ATMS06 - Traffic Information Dissemination City of New Bedford (2 of 2)





## ATMS06 - Traffic Information Dissemination Town of Barnstable (2 of 2)





# ATMS06 - Traffic Information Dissemination Town of Plymouth (2 of 2)





# ATMS06 - Traffic Information Dissemination Local City/Town (2 of 2)



# ATMS06 - Traffic Information Dissemination City of Brockton (2 of 2)





#### ATMS08 - Incident Management MassDOT - Highway Division (TM to EM)



# ATMS08 - Incident Management City of Brockton (TM to EM)





# ATMS08 - Incident Management City of New Bedford (TM to EM)





# ATMS08 - Incident Management Town of Barnstable (TM to EM)





# ATMS08 - Incident Management Town of Plymouth (TM to