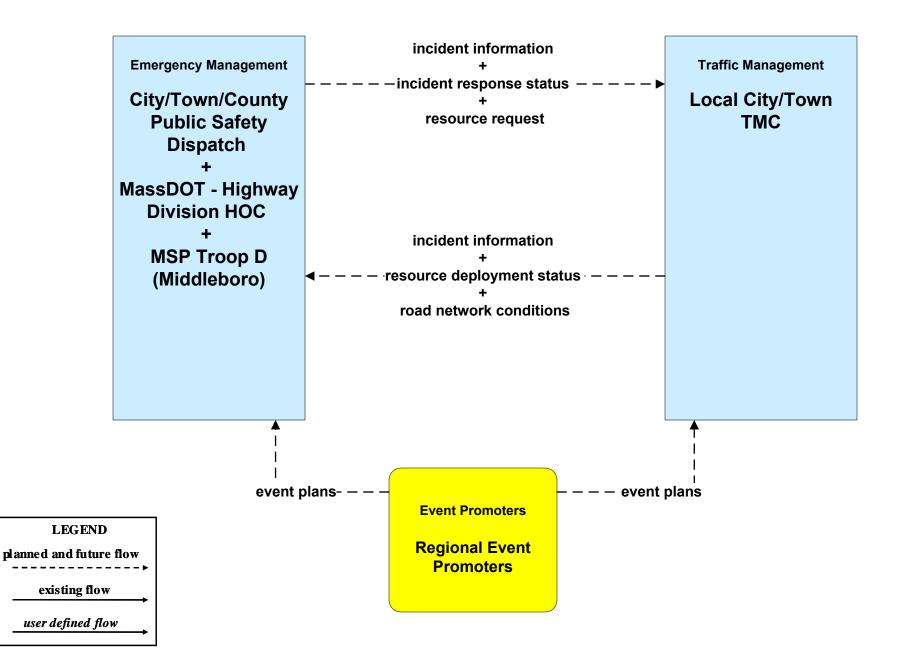

sion (3 of 3)





# ATMS06 - Traffic Information Dissemination City of New Bedford (2 of 2)





## ATMS06 - Traffic Information Dissemination Town of Barnstable (2 of 2)





# ATMS06 - Traffic Information Dissemination Town of Plymouth (2 of 2)





# ATMS06 - Traffic Information Dissemination Local City/Town (2 of 2)



# ATMS06 - Traffic Information Dissemination City of Brockton (2 of 2)





#### ATMS08 - Incident Management MassDOT - Highway Division (TM to EM)



# ATMS08 - Incident Management City of Brockton (TM to EM)





# ATMS08 - Incident Management City of New Bedford (TM to EM)





# ATMS08 - Incident Management Town of Barnstable (TM to EM)





# ATMS08 - Incident Management Town of Plymouth (TM to EM)





#### ATMS08 - Incident Management Local City/Town (TM to EM)



# ATMS08 - Incident Management Army Corps of Engineers (TM to EM)





#### ATMS08 - Incident Management Cape Cod National Seashore (TM to EM)



### ATMS08 - Incident Management MassDOT - Highway Division (EM to MCM)





#### ATMS08 - Incident Management Local City/Town (EM to MCM)





## ATMS08 - Incident Management Local City/Town/County (EM to EV)





### ATMS08 - Incident Management Rail Operations Centers



# ATMS21 - Roadway Closure Management MassDOT – Highways Division



### ATMS21 - Roadway Closure Management Cape Cod National Seashore



### EM01 - Emergency Response Coordination City/Town/County Emergency Management Center



#### EM01 - Emergency Response Coordination Massachusetts State Police (Marine)





planned and future flow

existing flow

user defined flow

###