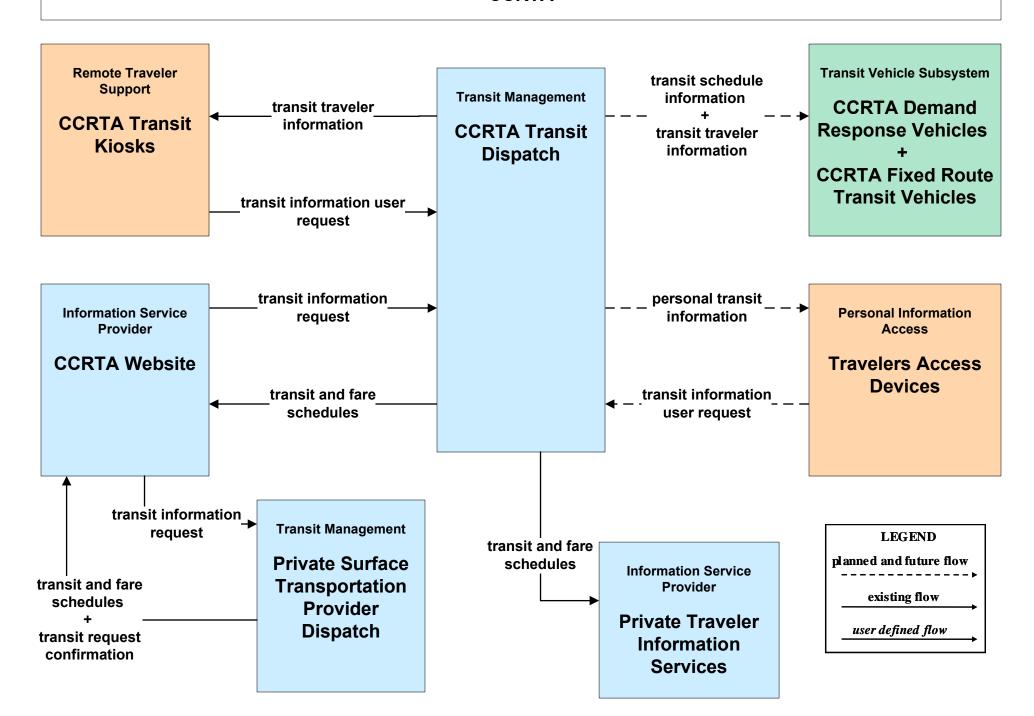

## APTS02 - Transit Fixed-Route Operations SRTA



## APTS02 - Transit Fixed-Route Operations Local Transit



# **APTS02 - Transit Fixed-Route Operations Cape Cod National Seashore Transit Dispatch**



# **APTS02 - Transit Fixed-Route Operations Private Surface Transportation Provider**





### APTS03 - Demand Response and Paratransit Operations CCRTA



### APTS03 - Demand Response and Paratransit Operations GATRA



## APTS03 - Demand Response and Paratransit Operations VTA



## APTS03 - Demand Response and Paratransit Operations BAT



## APTS03 - Demand Response and Paratransit Operations NRTA



### APTS03 - Demand Response and Paratransit Operations SRTA



### APTS03 - Demand Response and Paratransit Operations Local Transit



## APTS08 - Transit Traveler Information CCRTA



# APTS08 - Transit Traveler Information GATRA (1 of 2)



# APTS08 - Transit Traveler Information GATRA (2 of 2)



# APTS08 - Transit Traveler Information BAT (1 of 2)



# APTS08 - Transit Traveler Information BAT (2 of 2)



### APTS08 - Transit Traveler Information MBTA



## APTS08 - Transit Traveler Information NRTA



## APTS08 - Transit Traveler Information SRTA



## APTS08 - Transit Traveler Information VTA



# ATIS02 - Interactive Traveler Information Private Traveler Information Service Providers (1 of 2)



# ATIS02 - Interactive Traveler Information Private Traveler Information Service Providers (2 of 2)



#### ATIS05 - ISP Based Route Guidance Private Traveler Information Service Providers





#### ATMS01 - Network Surveillance MassDOT - Highway Division



# ATMS01 - N