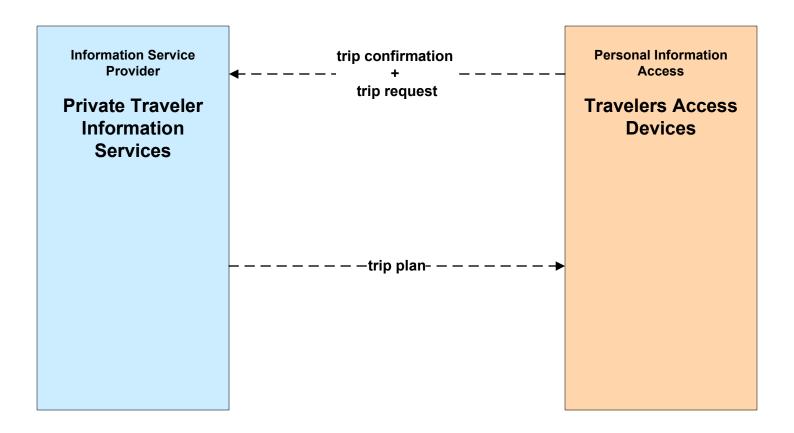

# ATIS02 - Interactive Traveler Information Private Traveler Information Service Providers (1 of 2)

# ATIS02 - Interactive Traveler Information Private Traveler Information Service Providers (2 of 2)