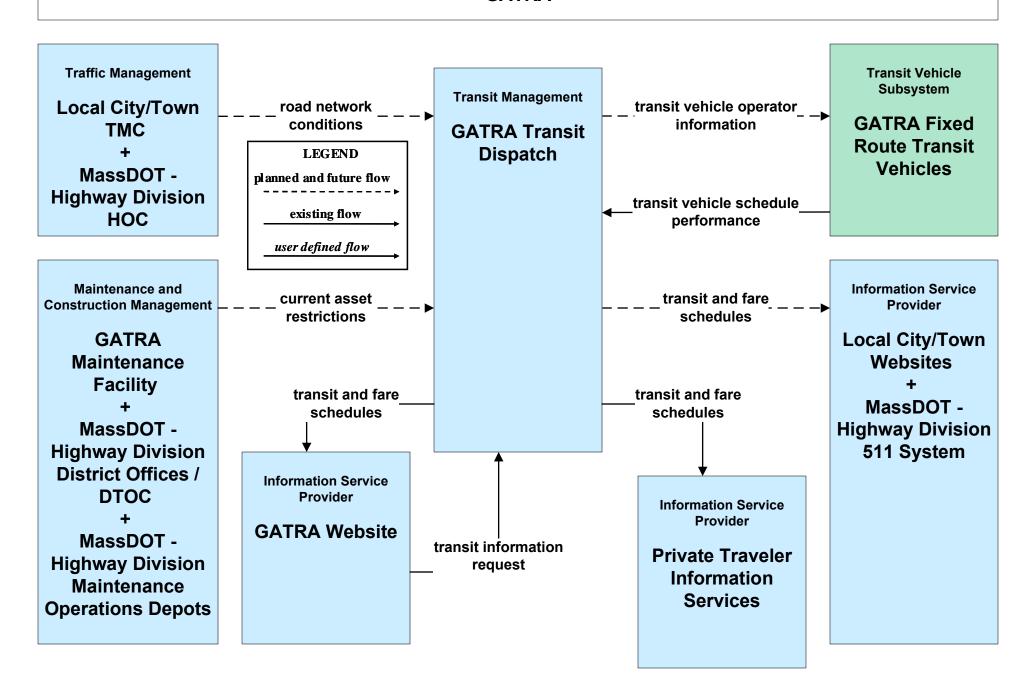

#### AD1 - ITS Data Mart MassDOT - Highway Division



### APTS02 - Transit Fixed-Route Operations CCRTA



### APTS02 - Transit Fixed-Route Operations GATRA



## APTS02 - Transit Fixed-Route Operations MBTA



## APTS02 - Transit Fixed-Route Operations VTA



### APTS02 - Transit Fixed-Route Operations NRTA



### APTS02 - Transit Fixed-Route Operations BAT



## APTS02 - Transit Fixed-Route Operations SRTA



## APTS02 - Transit Fixed-Route Operations Local Transit



# **APTS02 - Transit Fixed-Route Operations Cape Cod National Seashore Transit Dispatch**



# **APTS02 - Transit Fixed-Route Operations Private Surface Transportation Provider**





### APTS03 - Demand Response and Paratransit Operations CCRTA



### APTS03 - Demand Response and Paratransit Operations GATRA



## APTS03 - Demand Response and Paratransit Operations VTA



## APTS03 - Demand Response and Paratransit Operations BAT



## APTS03 - Demand Response and Paratransit O