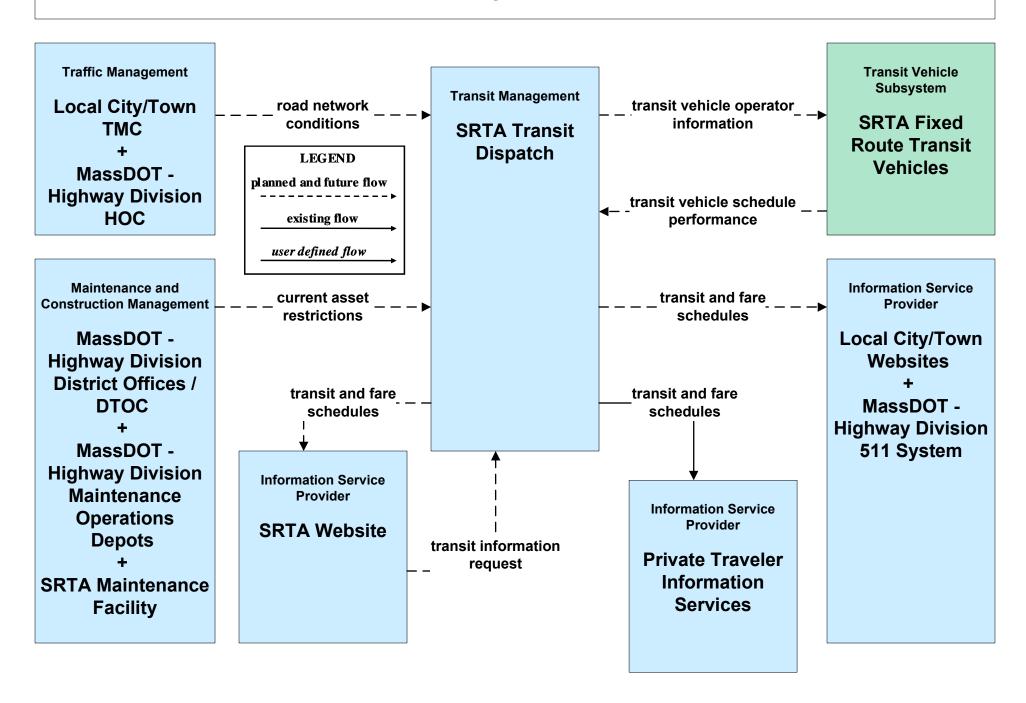

#### AD1 - ITS Data Mart MassDOT - Highway Division



### APTS02 - Transit Fixed-Route Operations CCRTA



### APTS02 - Transit Fixed-Route Operations GATRA



## APTS02 - Transit Fixed-Route Operations MBTA



## APTS02 - Transit Fixed-Route Operations VTA



### APTS02 - Transit Fixed-Route Operations NRTA



### APTS02 - Transit Fixed-Route Operations BAT



## APTS02 - Transit Fixed-Route Operations SRTA



## APTS02 - Transit Fixed-Route Operations Local Transit



# **APTS02 - Transit Fixed-Route Operations Cape Cod National Seashore Transit Dispatch**



# **APTS02 - Transit Fixed-Route Operations Private Surface Transportation Provider**





### APTS03 - Demand Response and Paratransit Operations CCRTA



### APTS03 - Demand Response and Paratransit Operations GATRA



## APTS03 - Demand Response and Paratransit Operations VTA



## APTS03 - Demand Response and Paratransit Operations BAT



## APTS03 - Demand Response and Paratransit Operations NRTA



### APTS03 - Demand Response and Paratransit Operations SRTA



### APTS03 - Demand Response and Paratransit Operations Local Transit



## APTS08 - Transit Traveler Information CCRTA



# APTS08 - Transit Traveler Information GATRA (1 o