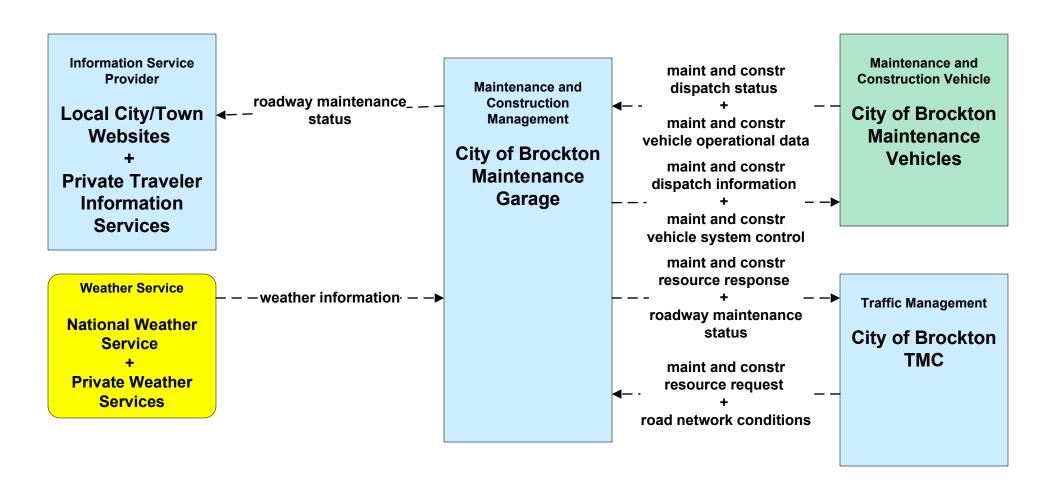

ity of New Bedford



#### ATMS17 - Regional Parking Management Town of Provincetown



### ATMS17 - Regional Parking Management Cape Cod National Seashore



### ATMS20 - Drawbridge Management MassDOT - Highway Division



### ATMS20 - Drawbridge Management Local City/Town



### MC04 - Weather Information Processing and Distribution National Weather Service (2 of 2)



### MC04 - Weather Information Processing and Distribution MassDOT - Highway Division (2 of 2)





## MC04 - Weather Information Processing and Distribution Local City/Town DPW



### MC06 - Winter Maintenance City of New Bedford (1 of 2)





### MC06 - Winter Maintenance Town of Barnstable (1 of 2)





### MC06 - Winter Maintenance Town of Plymouth (1 of 2)





### MC06 - Winter Maintenance City of Brockton (1 of 2)





### MC08 - Workzone Management MassDOT - Highway Division (1 of 2)



## MC10 - Maintenance and Construction Activity Coordination MassDOT - Highway Division (2 of 2)