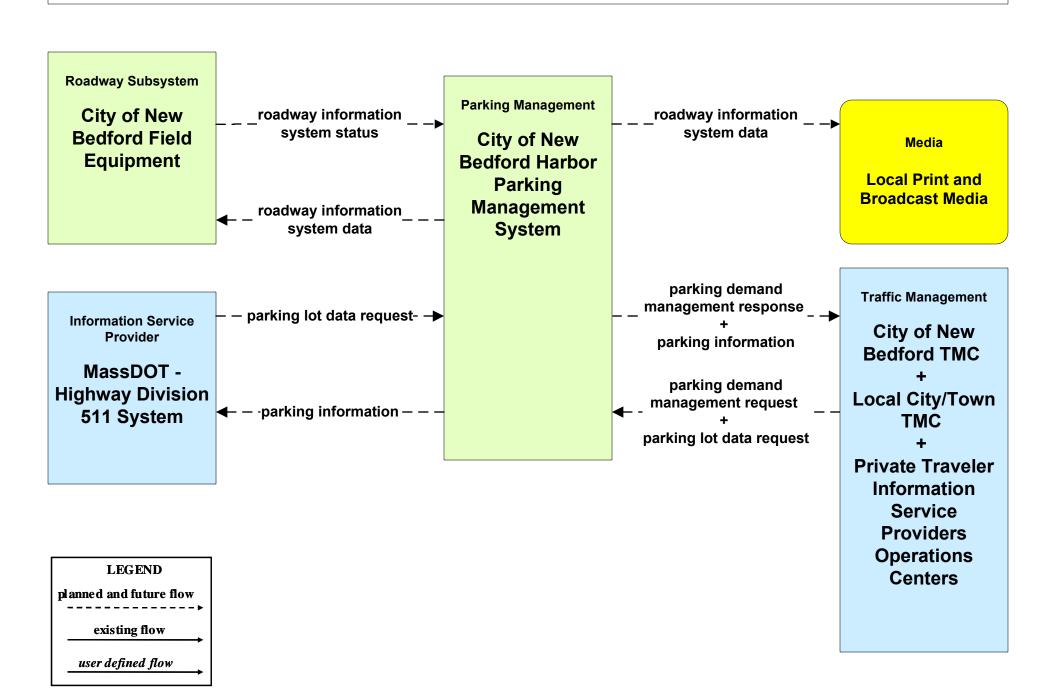

lance MassDOT - Highway Division



# ATMS01 - Network Surveillance City of New Bedford Traffic Management Center





#### ATMS01 - Network Surveillance City of Brockton





#### ATMS01 - Network Surveillance Town of Barnstable





#### ATMS01 - Network Surveillance Town of Plymouth





#### ATMS01 - Network Surveillance Local City/Town





### ATMS01 - Network Surveillance Army Corps of Engineers





#### ATMS01 - Network Surveillance Cape Cod National Seashore





### ATMS02 - Probe Surveillance Private Traveler Information Service Providers





# ATMS06 - Traffic Information Dissemination MassDOT - Highway Division (3 of 3)





### ATMS07 - Regional Traffic Control Private Traveler Information Service Providers





### ATMS17 - Regional Parking Management City of New Bedford



#### ATMS17 - Regional Parking Management Town of Provincetown



### ATMS17 - Regional Parking Management Cape Cod National Seashore



### ATMS20 - Drawbridge Management MassDOT - Highway Division



### ATMS20 - Drawbridge Management Local City/Town



### MC04 - Weather Information Processing and Distribution National Weather Service (2 of 2)



### MC04 - Weather Information Processing and Distribution MassDOT - Highway Division (2 of 2)





## MC04 - Weather Information Processing and Distribution Local City/Town DPW



### MC06 - Winter Maintenance City of New Bedford (1 of 2)





### MC06 - Winter Maintenance Town of Barnstable (1 of 2)





### MC06 - Winter Maintenance Town of Plymouth (1 of 2)





### MC06 - Winter Maintenance City of Brockton (1 of 2)





### MC08 - Workz