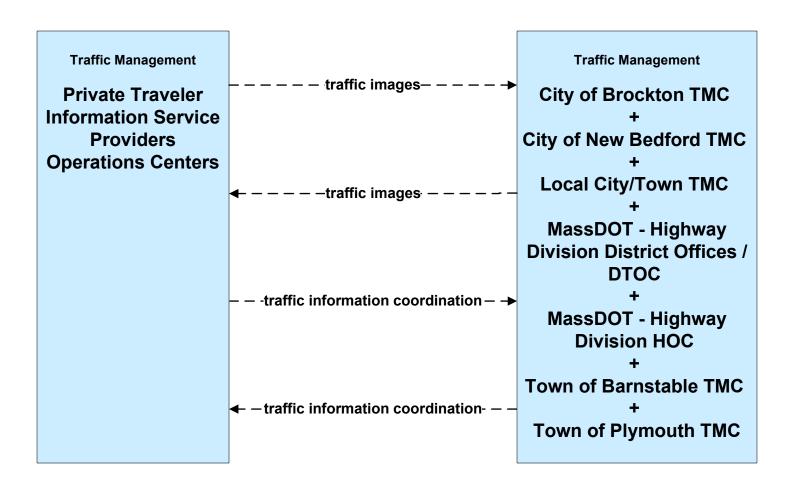

### ATMS07 - Regional Traffic Control Private Traveler Information Service Providers