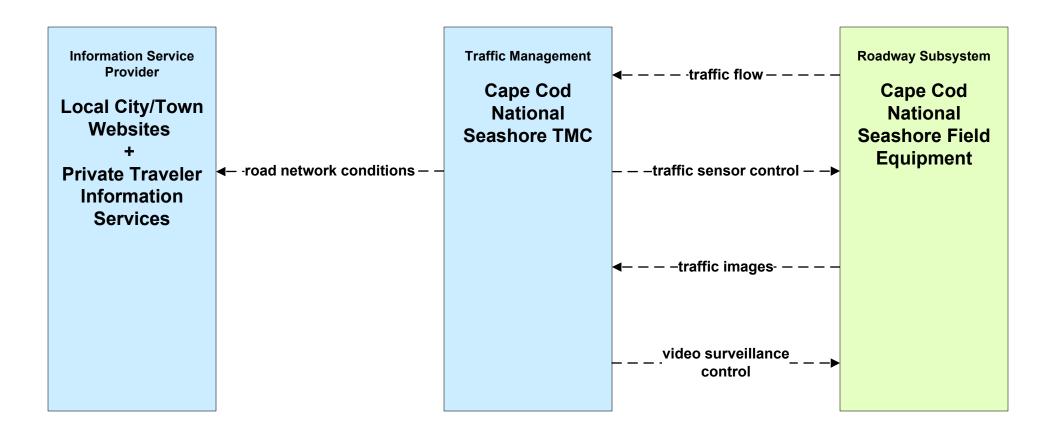

# ATIS02 - Interactive Traveler Information Private Traveler Information Service Providers (1 of 2)



# ATIS02 - Interactive Traveler Information Private Traveler Information Service Providers (2 of 2)



#### ATIS05 - ISP Based Route Guidance Private Traveler Information Service Providers





#### ATMS01 - Network Surveillance MassDOT - Highway Division



# ATMS01 - Network Surveillance City of New Bedford Traffic Management Center





#### ATMS01 - Network Surveillance City of Brockton





#### ATMS01 - Network Surveillance Town of Barnstable





#### ATMS01 - Network Surveillance Town of Plymouth





#### ATMS01 - Network Surveillance Local City/Town





### ATMS01 - Network Surveillance Army Corps of Engineers





#### ATMS01 - Network Surveillance Cape Cod National Seashore





### ATMS02 - Probe Surveillance Private Traveler Information Service Providers





# ATMS06 - Traffic Information Dissemination MassDOT - Highway Division (3 of 3)





### ATMS07 - Regional Traffic Control Private Traveler Information Service Providers





### ATMS17 - Regional Parking Management City of New Bedford



#### ATMS17 - Regional Parking Management Town of Provincetown



### ATMS17 - Regional Parking Management Cape Cod National Seashore



### ATMS20 - Drawbridge Management MassDOT - Highway Division



### ATMS20 - Drawbridge Management Local City/Town



### MC04 - Weather Information Processing and Distribution National Weather Service (2 of 2)



### MC04 - Weather Information Processing and Distribution MassDOT - Highway Division (2 of 2)





## MC04 - Weather In