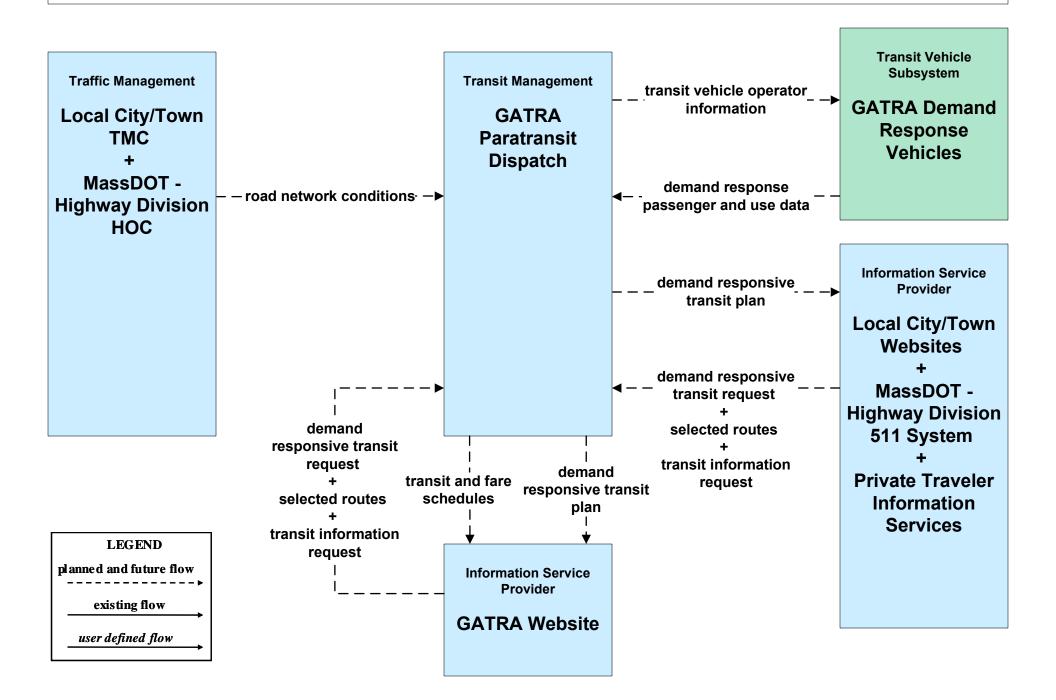

#### AD1 - ITS Data Mart MassDOT - Highway Division



### APTS02 - Transit Fixed-Route Operations CCRTA



### APTS02 - Transit Fixed-Route Operations GATRA



## APTS02 - Transit Fixed-Route Operations MBTA



## APTS02 - Transit Fixed-Route Operations VTA



### APTS02 - Transit Fixed-Route Operations NRTA



### APTS02 - Transit Fixed-Route Operations BAT



## APTS02 - Transit Fixed-Route Operations SRTA



## APTS02 - Transit Fixed-Route Operations Local Transit



# **APTS02 - Transit Fixed-Route Operations Cape Cod National Seashore Transit Dispatch**



# **APTS02 - Transit Fixed-Route Operations Private Surface Transportation Provider**





### APTS03 - Demand Response and Paratransit Operations CCRTA



### APTS03 - Demand Response and Paratransit Operations GATRA



## APTS03 - Demand Response and Paratransit Operations VTA



## APTS03 - Demand Response and Paratransit Operations BAT



## APTS03 - Demand Response and Paratransit Operations NRTA



### APTS03 - Demand Response and Paratransit Operations SRTA



### APTS03 - Demand Response and Paratransit Operations Local Transit



## APTS08 - Transit Traveler Information CCRTA



# APTS08 - Transit Traveler Information GATRA (1 of 2)



# APTS08 - Transit Traveler Information GATRA (2 of 2)



# APTS08 - Transit Traveler Information BAT (1 of 2)



# APTS08 - Transit Traveler Information BAT (2 of 2)



### APTS08 - Transit Traveler Information MBTA



## APTS08 - Transit Traveler Information NRTA



## APTS08 - Transit Traveler Information SRTA



## APTS08 - Transit Traveler Information VTA