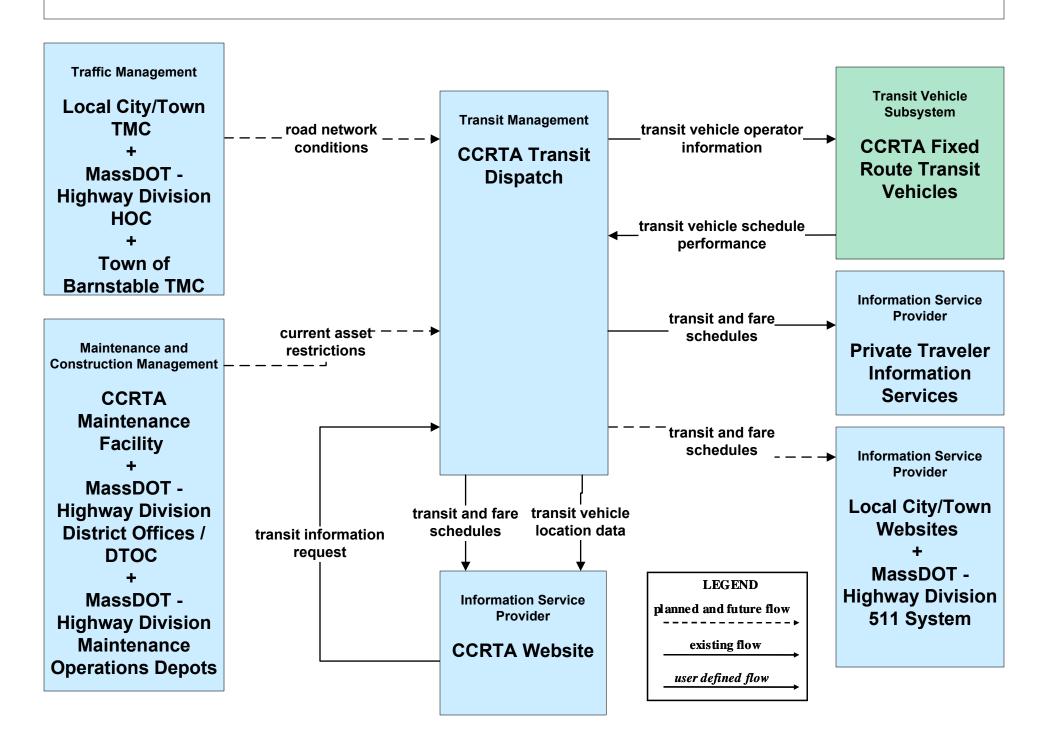

#### AD1 - ITS Data Mart MassDOT - Highway Division



### APTS02 - Transit Fixed-Route Operations CCRTA



### APTS02 - Transit Fixed-Route Operations GATRA



## APTS02 - Transit Fixed-Route Operations MBTA



## APTS02 - Transit Fixed-Route Operations VTA



### APTS02 - Transit Fixed-Route Operations NRTA



### APTS02 - Transit Fixed-Route Operations BAT



## APTS02 - Transit Fixed-Route Operations SRTA



## APTS02 - Transit Fixed-Route Operations Local Transit



# **APTS02 - Transit Fixed-Route Operations Cape Cod National Seashore Transit Dispatch**



# **APTS02 - Transit Fixed-Route Operations Private Surface Transportation Provider**





### APTS03 - Demand Response and Paratransit Operations CCRTA



### APTS03 - Demand Response and Paratransit Operations GATRA



## APTS03 - Demand Response and Paratransit Operations VTA



## APTS03 - Demand Response and Paratransit Operations