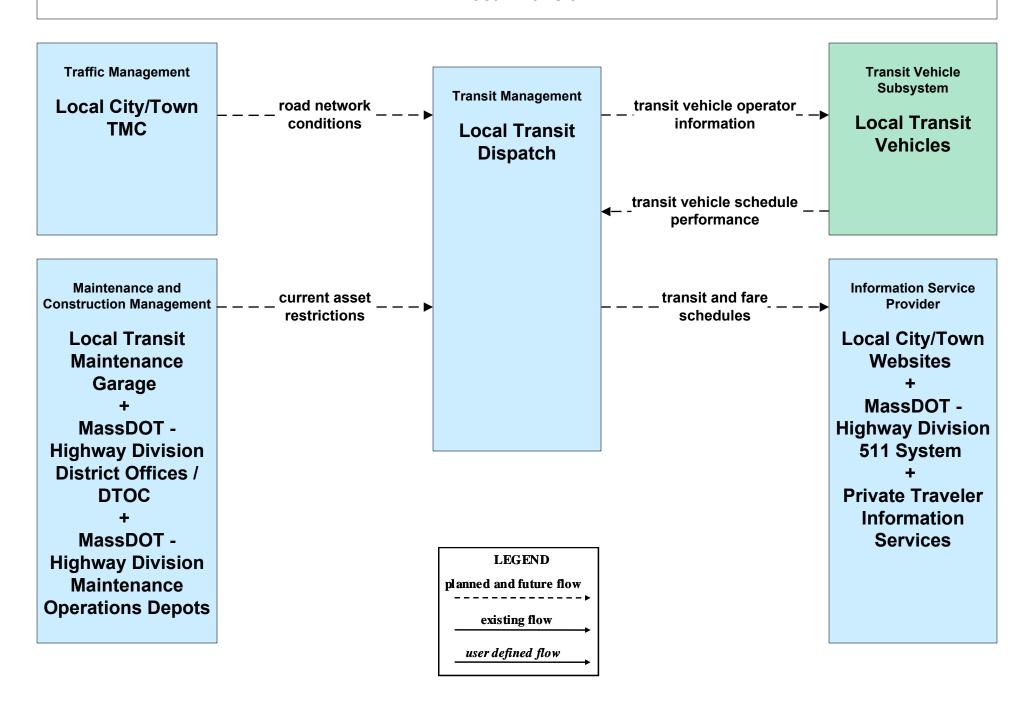

#### AD1 - ITS Data Mart MassDOT - Highway Division



### APTS02 - Transit Fixed-Route Operations CCRTA



### APTS02 - Transit Fixed-Route Operations GATRA



## APTS02 - Transit Fixed-Route Operations MBTA



## APTS02 - Transit Fixed-Route Operations VTA



### APTS02 - Transit Fixed-Route Operations NRTA



### APTS02 - Transit Fixed-Route Operations BAT



## APTS02 - Transit Fixed-Route Operations SRTA



## APTS02 - Transit Fixed-Route Operations Local Transit



# **APTS02 - Transit Fixed-Route Operations Cape Cod National Seashore Transit Dispatch**



# **APTS02 - Transit Fixed-Route Operations Private Surface Transportation Provider**





### APTS03 - Demand Response and Paratransit Operations CCRTA



### APTS03 - Demand Response and Paratransit Operations GATRA



## APTS03 - Demand Response and Paratransit Operations VTA



## APTS03 - Demand Response and Paratransit Operations BAT



## APTS03 - Demand Response and Paratransit Operations NRTA



### APTS03 - Demand Response and Paratransit Operations SRTA



### APTS03 - Demand Response and Paratransit Operations Local Transit



## APTS08 - Transit Traveler Information CCRTA



# APTS08 - Transit Traveler Information GATRA (1 of 2)



# APTS08 - Transit Traveler Information GATRA (2 of