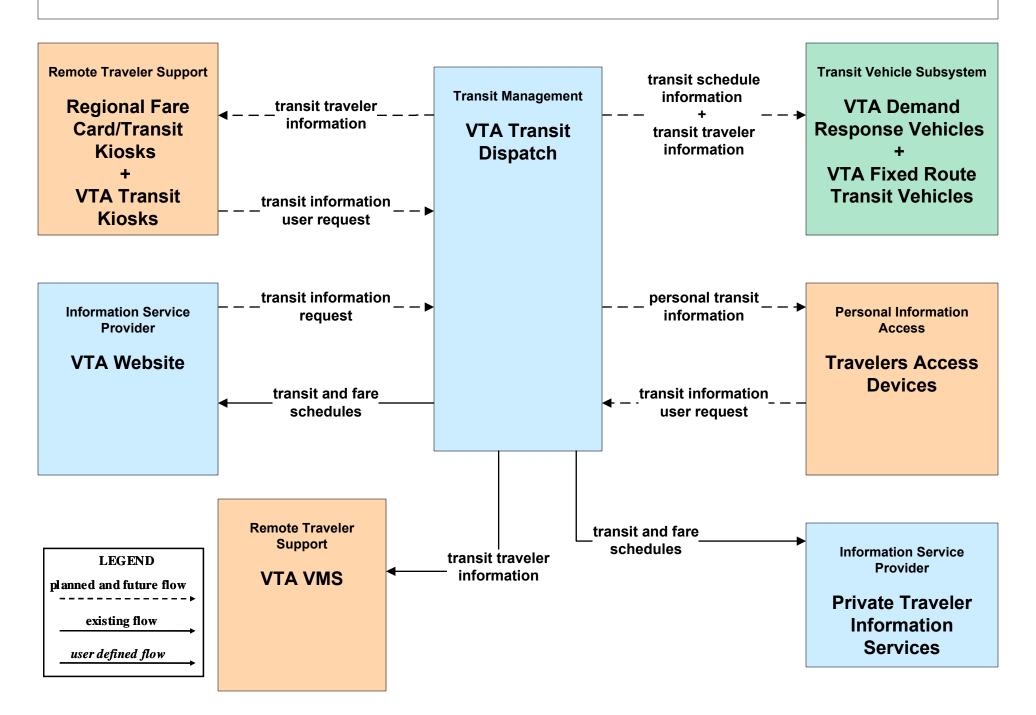

## APTS03 - Demand Response and Paratransit Operations VTA



## APTS03 - Demand Response and Paratransit Operations BAT



## APTS03 - Demand Response and Paratransit Operations NRTA



### APTS03 - Demand Response and Paratransit Operations SRTA



### APTS03 - Demand Response and Paratransit Operations Local Transit



## APTS08 - Transit Traveler Information CCRTA



# APTS08 - Transit Traveler Information GATRA (1 of 2)



# APTS08 - Transit Traveler Information GATRA (2 of 2)



# APTS08 - Transit Traveler Information BAT (1 of 2)



# APTS08 - Transit Traveler Information BAT (2 of 2)



### APTS08 - Transit Traveler Information MBTA



## APTS08 - Transit Traveler Information NRTA



## APTS08 - Transit Traveler Information SRTA



## APTS08 - Transit Traveler Information VTA



# ATIS02 - Interactive Traveler Information Private Traveler Information Service Providers (1 of 2)



# ATIS02 - Interactive Traveler Information Private Traveler Information Service Providers (2 of 2)



#### ATIS05 - ISP Based Route Guidance Private Traveler Information Service Providers





#### ATMS01 - Network Surveillance MassDOT - Highway Division



# ATMS01 - Network Surveillance City of New Bedford Traffic Management Center





#### ATMS01 - Network Surveillance City of Brockton





#### ATMS01 - Network Surveillance Town of Barnstable





#### ATMS01 - Network Surveillance Town of Plymouth





#### ATMS01 - Network Surveillance Local City/Town





### ATMS01 - Network Surveillance Army Corps of Engineers





#### ATMS01 - Network Surveillance Cape Cod National Seashore