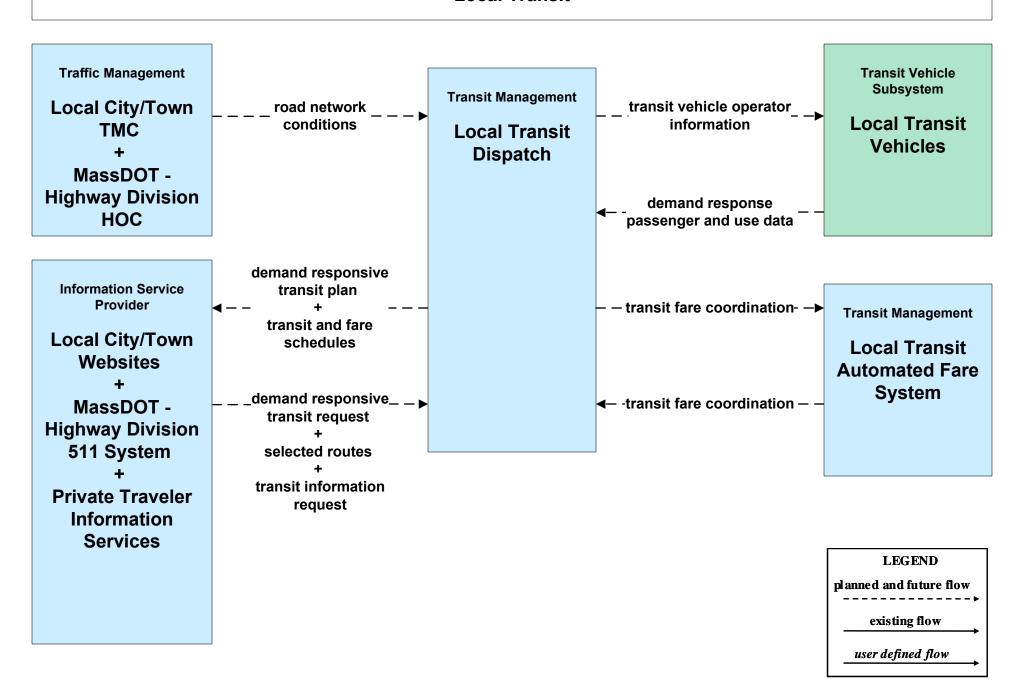

## APTS02 - Transit Fixed-Route Operations Local Transit

### APTS03 - Demand Response and Paratransit Operations Local Transit