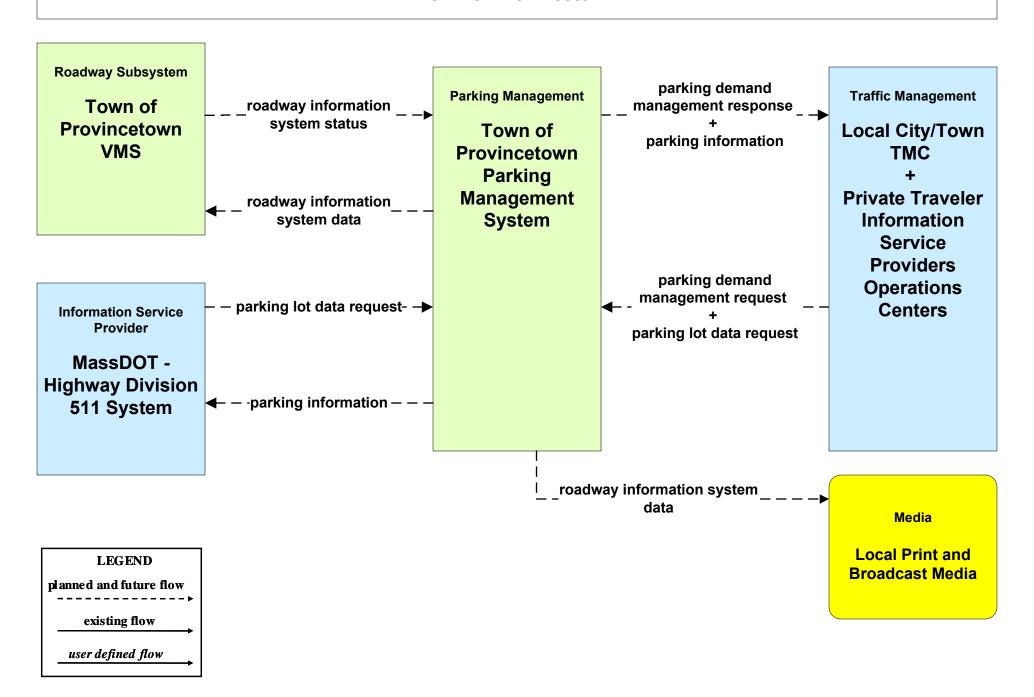

e City of New Bedford Traffic Management Center





#### ATMS01 - Network Surveillance City of Brockton





#### ATMS01 - Network Surveillance Town of Barnstable





#### ATMS01 - Network Surveillance Town of Plymouth





#### ATMS01 - Network Surveillance Local City/Town





### ATMS01 - Network Surveillance Army Corps of Engineers





#### ATMS01 - Network Surveillance Cape Cod National Seashore





### ATMS02 - Probe Surveillance Private Traveler Information Service Providers





# ATMS06 - Traffic Information Dissemination MassDOT - Highway Division (3 of 3)





### ATMS07 - Regional Traffic Control Private Traveler Information Service Providers





### ATMS17 - Regional Parking Management City of New Bedford



#### ATMS17 - Regional Parking Management Town of Provincetown



### ATMS17 - Regional Parking Management Cape Cod National Seashore



### ATMS20 - Drawbridge Management MassDOT - Highway Division



### ATMS20 - Drawbridge Management Local City/Town



### MC04 - Weather Information Processing and Distribution National Weather Service (2 of 2)



### MC04 - Weather Information Processing and Distribution MassDOT - Highway Division (2 of 2)





## MC04 - Weather Information Processing and Distribution Local City/Town DPW



### MC06 - Winter Maintenance City of New Bedford (1 of 2)





### MC06 - Winter Maintenance Town of Barnstable (1 of 2)





### MC06 - Winter Maintenance Town of Plymouth (1 of 2)





### MC06 - Winter Maintenance City of Brockton (1 of 2)





### MC08 - Workzone Management MassDOT - Highway Division (1 of 2)



## MC10 - Ma