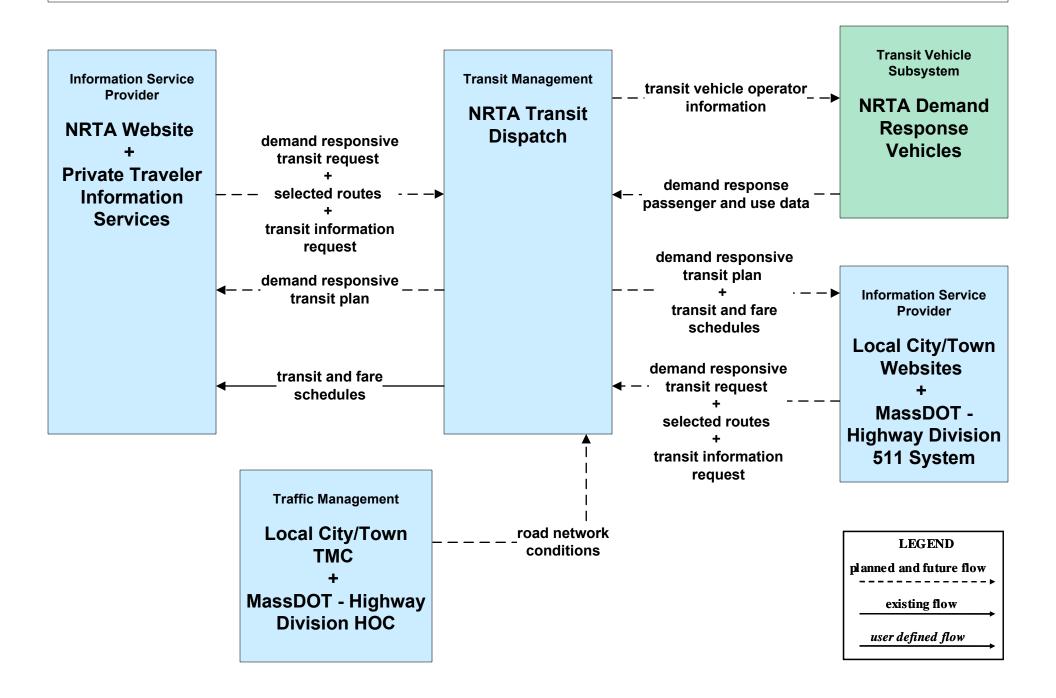

ansit Fixed-Route Operations MBTA



## APTS02 - Transit Fixed-Route Operations VTA



### APTS02 - Transit Fixed-Route Operations NRTA



### APTS02 - Transit Fixed-Route Operations BAT



## APTS02 - Transit Fixed-Route Operations SRTA



## APTS02 - Transit Fixed-Route Operations Local Transit



# **APTS02 - Transit Fixed-Route Operations Cape Cod National Seashore Transit Dispatch**



# **APTS02 - Transit Fixed-Route Operations Private Surface Transportation Provider**





### APTS03 - Demand Response and Paratransit Operations CCRTA



### APTS03 - Demand Response and Paratransit Operations GATRA



## APTS03 - Demand Response and Paratransit Operations VTA



## APTS03 - Demand Response and Paratransit Operations BAT



## APTS03 - Demand Response and Paratransit Operations NRTA



### APTS03 - Demand Response and Paratransit Operations SRTA



### APTS03 - Demand Response and Paratransit Operations Local Transit



## APTS08 - Transit Traveler Information CCRTA



# APTS08 - Transit Traveler Information GATRA (1 of 2)



# APTS08 - Transit Traveler Information GATRA (2 of 2)



# APTS08 - Transit Traveler Information BAT (1 of 2)



# APTS08 - Transit Traveler Information BAT (2 of 2)



### APTS08 - Transit Traveler Information MBTA



## APTS08 - Transit Traveler Information NRTA



## APTS08 - Transit Traveler Information SRTA



## APTS08 - Transit Traveler Information VTA



# ATIS02 - Interactive Traveler Information Private Traveler Information Service Providers (1 of 2)



# ATIS02 - Interactive Traveler Information Private Traveler Information Service Pro