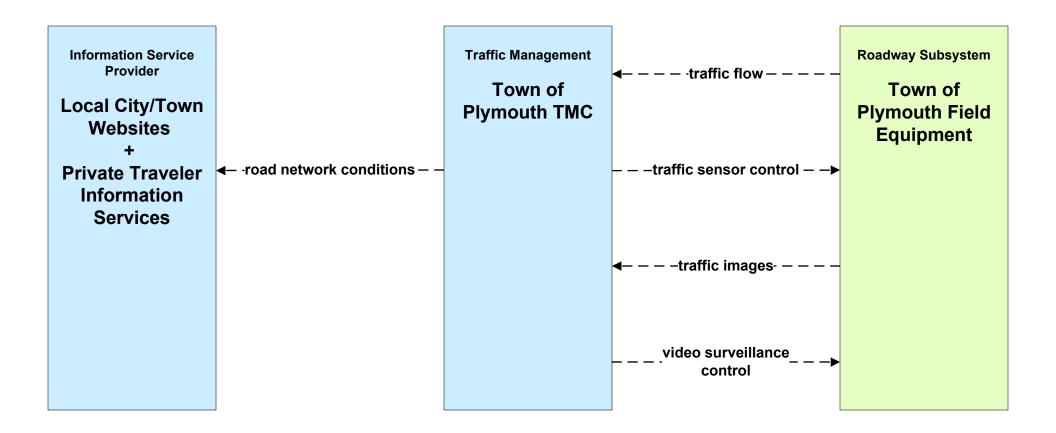

- Transit Traveler Information MBTA



## APTS08 - Transit Traveler Information NRTA



## APTS08 - Transit Traveler Information SRTA



## APTS08 - Transit Traveler Information VTA



# ATIS02 - Interactive Traveler Information Private Traveler Information Service Providers (1 of 2)



# ATIS02 - Interactive Traveler Information Private Traveler Information Service Providers (2 of 2)



#### ATIS05 - ISP Based Route Guidance Private Traveler Information Service Providers





#### ATMS01 - Network Surveillance MassDOT - Highway Division



# ATMS01 - Network Surveillance City of New Bedford Traffic Management Center





#### ATMS01 - Network Surveillance City of Brockton





#### ATMS01 - Network Surveillance Town of Barnstable





#### ATMS01 - Network Surveillance Town of Plymouth





#### ATMS01 - Network Surveillance Local City/Town





### ATMS01 - Network Surveillance Army Corps of Engineers





#### ATMS01 - Network Surveillance Cape Cod National Seashore





### ATMS02 - Probe Surveillance Private Traveler Information Service Providers





# ATMS06 - Traffic Information Dissemination MassDOT - Highway Division (3 of 3)





### ATMS07 - Regional Traffic Control Private Traveler Information Service Providers





### ATMS17 - Regional Parking Management City of New Bedford



#### ATMS17 - Regional Parking Management Town of Provincetown



### ATMS17 - Regional Parking Management Cape Cod National Seashore



### ATMS20 - Drawbridge Management MassDOT - Highway Division



### ATMS20 - Drawbridge Management Local City/Town



### MC04 - Weather Information