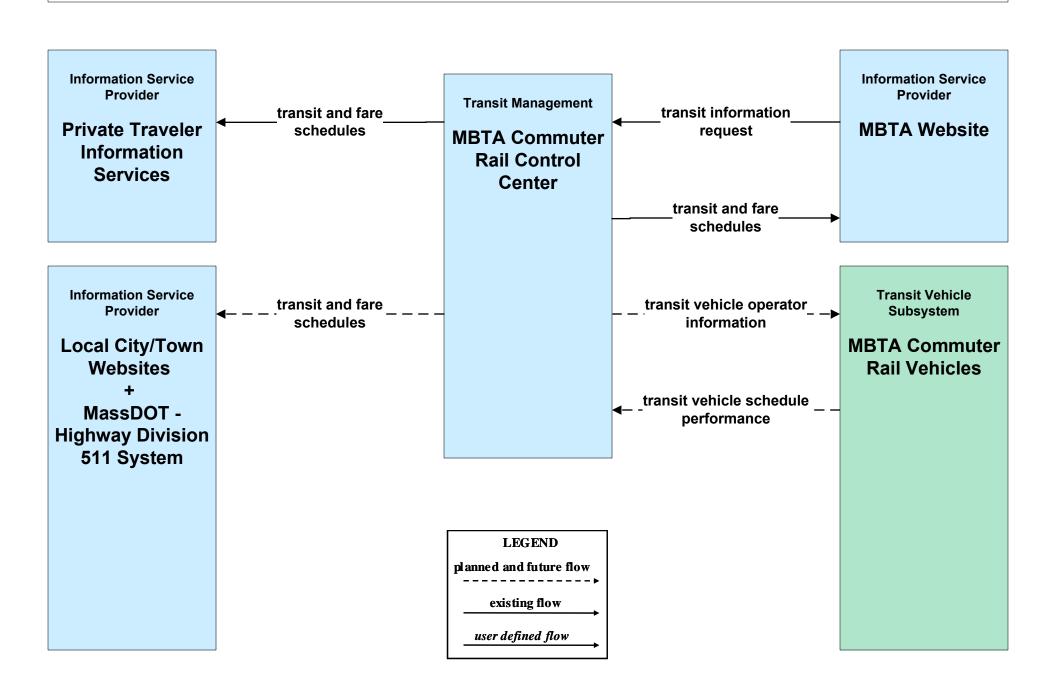

#### AD1 - ITS Data Mart MassDOT - Highway Division



### APTS02 - Transit Fixed-Route Operations CCRTA



### APTS02 - Transit Fixed-Route Operations GATRA



## APTS02 - Transit Fixed-Route Operations MBTA



## APTS02 - Transit Fixed-Route Operations VTA



### APTS02 - Transit Fixed-Route Operations NRTA



### APTS02 - Transit Fixed-Route Operations BAT



## APTS02 - Transit Fixed-Route Operations SRTA



## APTS02 - Transit Fixed-Route Operations Local Transit



# **APTS02 - Transit Fixed-Route Operations Cape Cod National Seashore Transit Dispatch**



# **APTS02 - Transit Fixed-Route Operations Private Surface Transportation Provider**





### APTS03 - Demand Response and Paratransit Operations CCRTA



### APTS03 - Demand Response and Paratransit Operations GATRA



## APTS03 - Demand Response and Paratransit Operations VTA



## APTS03 - Demand Response and Paratransit Operations BAT



## APTS03 - Demand Response and Paratransit Operations NRTA



### APTS03 - Demand Response and