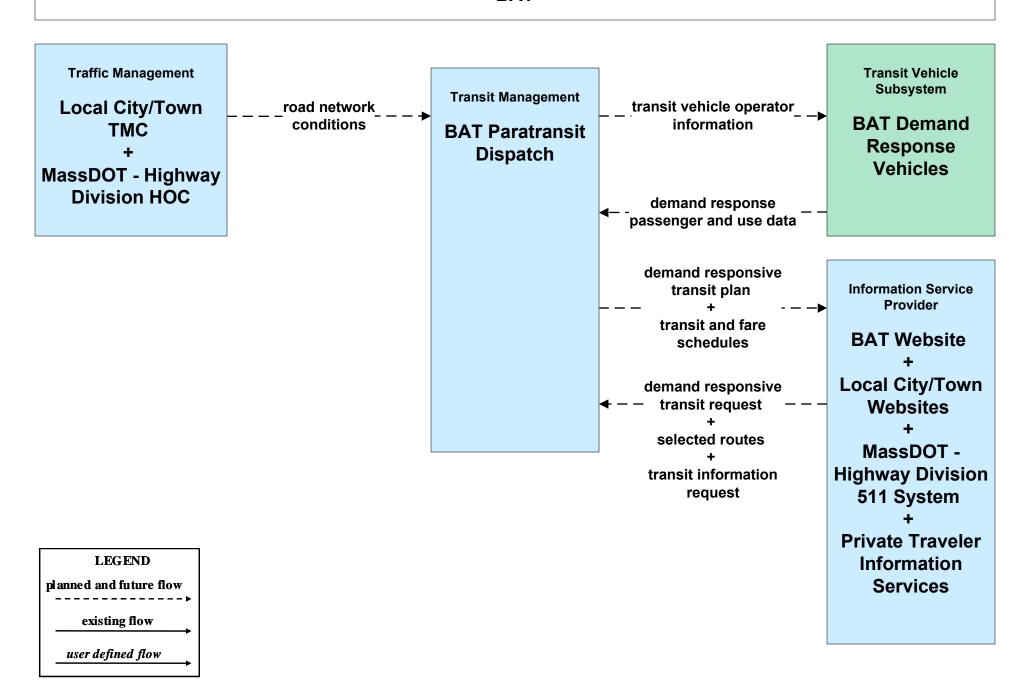

APTS02 - Transit Fixed-Route Operations GATRA



## APTS02 - Transit Fixed-Route Operations MBTA



## APTS02 - Transit Fixed-Route Operations VTA



### APTS02 - Transit Fixed-Route Operations NRTA



### APTS02 - Transit Fixed-Route Operations BAT



## APTS02 - Transit Fixed-Route Operations SRTA



## APTS02 - Transit Fixed-Route Operations Local Transit



# **APTS02 - Transit Fixed-Route Operations Cape Cod National Seashore Transit Dispatch**



# **APTS02 - Transit Fixed-Route Operations Private Surface Transportation Provider**





### APTS03 - Demand Response and Paratransit Operations CCRTA



### APTS03 - Demand Response and Paratransit Operations GATRA



## APTS03 - Demand Response and Paratransit Operations VTA



## APTS03 - Demand Response and Paratransit Operations BAT



## APTS03 - Demand Response and Paratransit Operations NRTA



### APTS03 - Demand Response and Paratransit Operations SRTA



### APTS03 - Demand Response and Paratransit Operations Local Transit



## APTS08 - Transit Traveler Information CCRTA



# APTS08 - Transit Traveler Information GATRA (1 of 2)



# APTS08 - Transit Traveler Information GATRA (2 of 2)



# APTS08 - Transit Traveler Information BAT (1 of 2)



# APTS08 - Transit Traveler Information BAT (2 of 2)



### APTS08 - Transit Traveler Information MBTA



## APTS08 - Transit Traveler Information NRTA



## APTS08 - Transit Traveler Information SRTA



## APTS08 - Transit Traveler Information VTA



# ATIS02 - Interactive Traveler Information Private Traveler Information Service Providers (1 of 2)



# ATIS02 - Interactiv