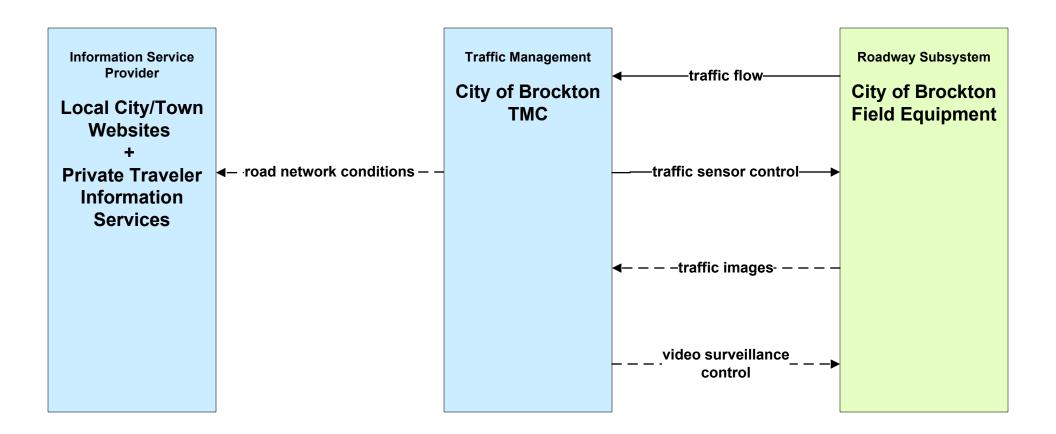

08 - Transit Traveler Information BAT (1 of 2)



# APTS08 - Transit Traveler Information BAT (2 of 2)



### APTS08 - Transit Traveler Information MBTA



## APTS08 - Transit Traveler Information NRTA



## APTS08 - Transit Traveler Information SRTA



## APTS08 - Transit Traveler Information VTA



# ATIS02 - Interactive Traveler Information Private Traveler Information Service Providers (1 of 2)



# ATIS02 - Interactive Traveler Information Private Traveler Information Service Providers (2 of 2)



#### ATIS05 - ISP Based Route Guidance Private Traveler Information Service Providers





#### ATMS01 - Network Surveillance MassDOT - Highway Division



# ATMS01 - Network Surveillance City of New Bedford Traffic Management Center





#### ATMS01 - Network Surveillance City of Brockton





#### ATMS01 - Network Surveillance Town of Barnstable





#### ATMS01 - Network Surveillance Town of Plymouth





#### ATMS01 - Network Surveillance Local City/Town





### ATMS01 - Network Surveillance Army Corps of Engineers





#### ATMS01 - Network Surveillance Cape Cod National Seashore





### ATMS02 - Probe Surveillance Private Traveler Information Service Providers





# ATMS06 - Traffic Information Dissemination MassDOT - Highway Division (3 of 3)





### ATMS07 - Regional Traffic Control Private Traveler Information Service Providers





### ATMS17 - Regional Parking Management City of New Bedford



#### ATMS17 - Regional Parking Management Town of Provincetown



### ATMS17 - Regional Parking Management Cape Cod National Seashore



### ATMS20 - Drawbridge Managemen