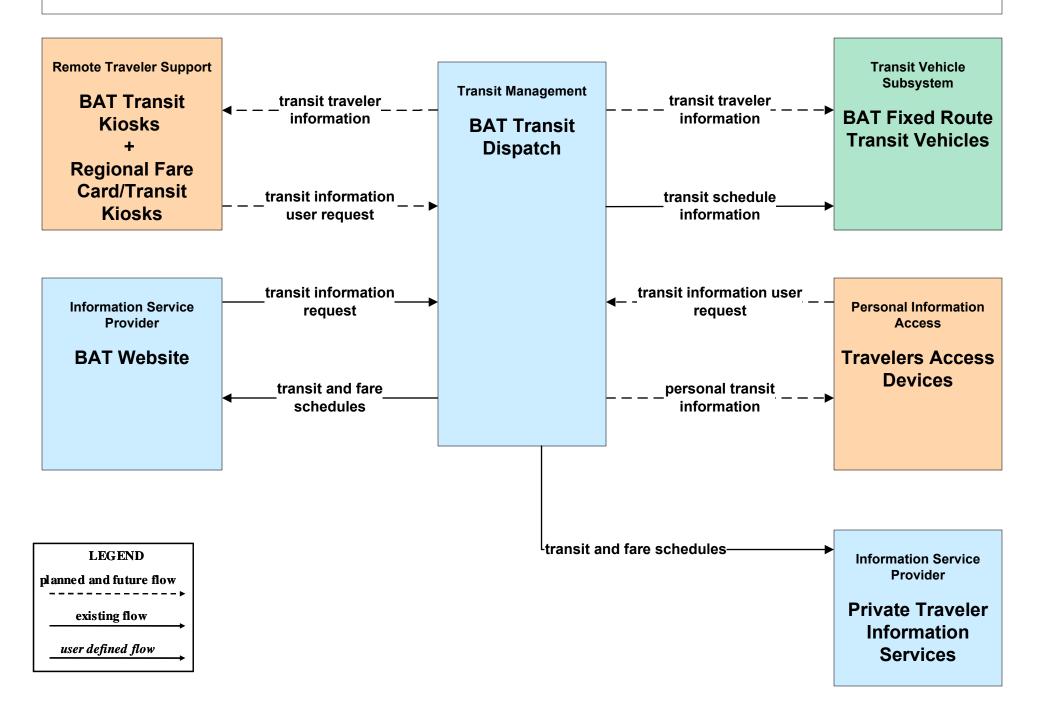

# APTS08 - Transit Traveler Information BAT (1 of 2)

# APTS08 - Transit Traveler Information BAT (2 of 2)