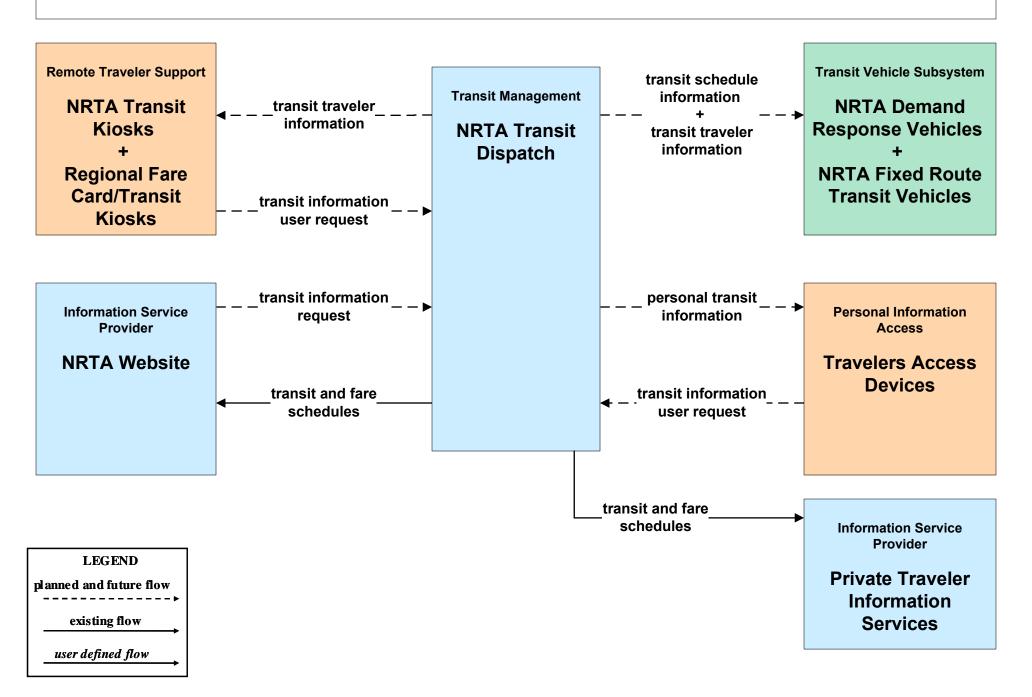

and Paratransit Operations CCRTA



### APTS03 - Demand Response and Paratransit Operations GATRA



## APTS03 - Demand Response and Paratransit Operations VTA



## APTS03 - Demand Response and Paratransit Operations BAT



## APTS03 - Demand Response and Paratransit Operations NRTA



### APTS03 - Demand Response and Paratransit Operations SRTA



### APTS03 - Demand Response and Paratransit Operations Local Transit



## APTS08 - Transit Traveler Information CCRTA



# APTS08 - Transit Traveler Information GATRA (1 of 2)



# APTS08 - Transit Traveler Information GATRA (2 of 2)



# APTS08 - Transit Traveler Information BAT (1 of 2)



# APTS08 - Transit Traveler Information BAT (2 of 2)



### APTS08 - Transit Traveler Information MBTA



## APTS08 - Transit Traveler Information NRTA



## APTS08 - Transit Traveler Information SRTA



## APTS08 - Transit Traveler Information VTA



# ATIS02 - Interactive Traveler Information Private Traveler Information Service Providers (1 of 2)



# ATIS02 - Interactive Traveler Information Private Traveler Information Service Providers (2 of 2)



#### ATIS05 - ISP Based Route Guidance Private Traveler Information Service Providers





#### ATMS01 - Network Surveillance MassDOT - Highway Division



# ATMS01 - Network Surveillance City of New Bedford Traffic Management Center





#### ATMS01 - Network Surveillance City of Brockton





#### ATMS01 - Network Surveillance Town of Barnstable





#### ATMS01 - Network Surveillance Town of Plymouth





#### ATMS01 - Network Surveillance Local City/Town





### ATMS01 - Network Survei