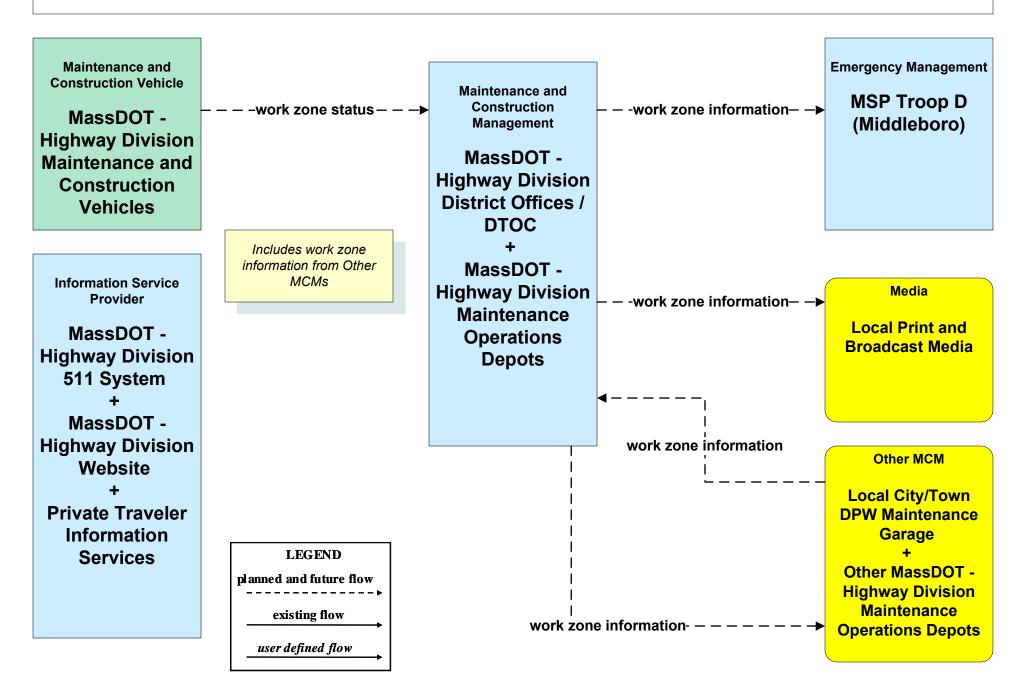

Provincetown



### ATMS17 - Regional Parking Management Cape Cod National Seashore



### ATMS20 - Drawbridge Management MassDOT - Highway Division



### ATMS20 - Drawbridge Management Local City/Town



### MC04 - Weather Information Processing and Distribution National Weather Service (2 of 2)



### MC04 - Weather Information Processing and Distribution MassDOT - Highway Division (2 of 2)





## MC04 - Weather Information Processing and Distribution Local City/Town DPW



### MC06 - Winter Maintenance City of New Bedford (1 of 2)





### MC06 - Winter Maintenance Town of Barnstable (1 of 2)





### MC06 - Winter Maintenance Town of Plymouth (1 of 2)





### MC06 - Winter Maintenance City of Brockton (1 of 2)





### MC08 - Workzone Management MassDOT - Highway Division (1 of 2)



## MC10 - Maintenance and Construction Activity Coordination MassDOT - Highway Division (2 of 2)