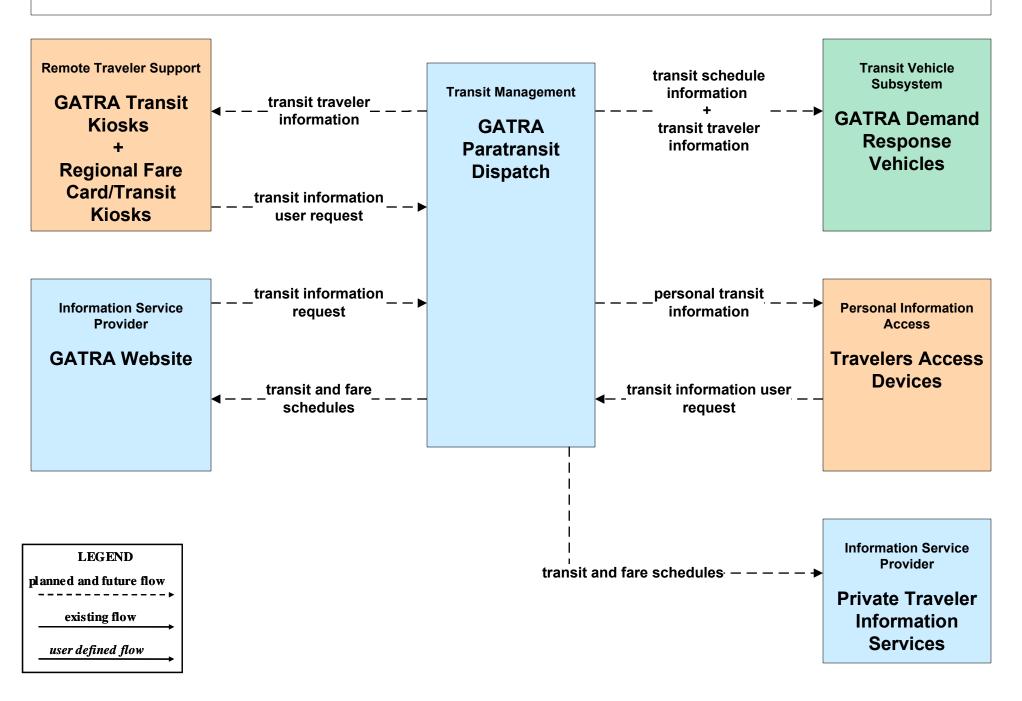

# APTS08 - Transit Traveler Information GATRA (1 of 2)

# APTS08 - Transit Traveler Information GATRA (2 of 2)