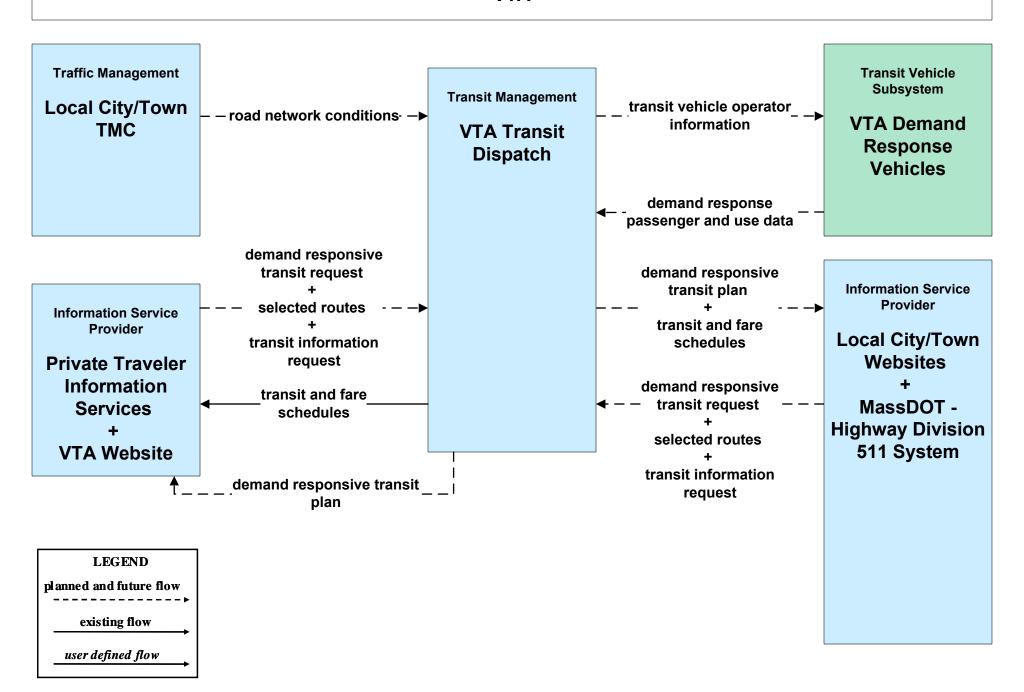

n



### APTS02 - Transit Fixed-Route Operations CCRTA



### APTS02 - Transit Fixed-Route Operations GATRA



## APTS02 - Transit Fixed-Route Operations MBTA



## APTS02 - Transit Fixed-Route Operations VTA



### APTS02 - Transit Fixed-Route Operations NRTA



### APTS02 - Transit Fixed-Route Operations BAT



## APTS02 - Transit Fixed-Route Operations SRTA



## APTS02 - Transit Fixed-Route Operations Local Transit



# **APTS02 - Transit Fixed-Route Operations Cape Cod National Seashore Transit Dispatch**



# **APTS02 - Transit Fixed-Route Operations Private Surface Transportation Provider**





### APTS03 - Demand Response and Paratransit Operations CCRTA



### APTS03 - Demand Response and Paratransit Operations GATRA



## APTS03 - Demand Response and Paratransit Operations VTA



## APTS03 - Demand Response and Paratransit Operations BAT



## APTS03 - Demand Response and Paratransit Operations NRTA



### APTS03 - Demand Response and Paratransit Operations SRTA



### APTS03 - Demand Response and Paratransit Operations Local Transit



## APTS08 - Transit Traveler Information CCRTA



# APTS08 - Transit Traveler Information GATRA (1 of 2)



# APTS08 - Transit Traveler Information GATRA (2 of 2)



# APTS08 - Transit Traveler Information BAT (1 of 2)



# APTS08 - Transit Traveler Information BAT (2 of 2)



### APTS08 - Transit Traveler Information MBTA



## APTS08 - Transit Traveler Information NRTA



## APTS08 - Transit Traveler Information SRTA



## APTS08 - Transit Traveler Information VTA



# ATIS02 - Interactive Traveler Information Private Traveler I