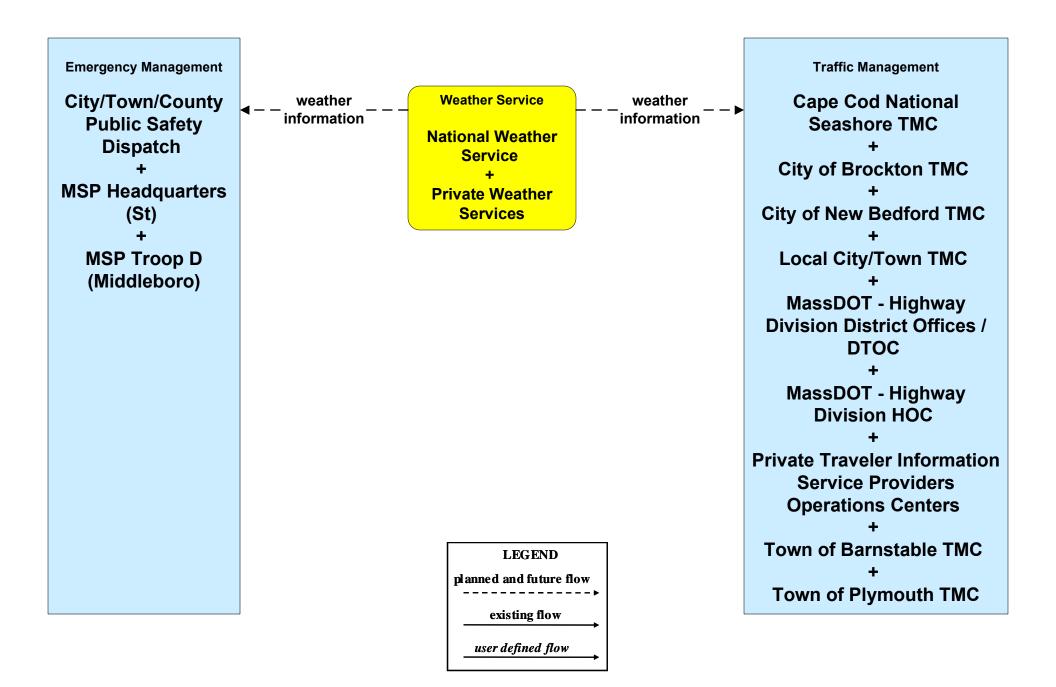

### MC04 - Weather Information Processing and Distribution National Weather Service (2 of 2)

### MC04 - Weather Information Processing and Distribution MassDOT - Highway Division (2 of 2)