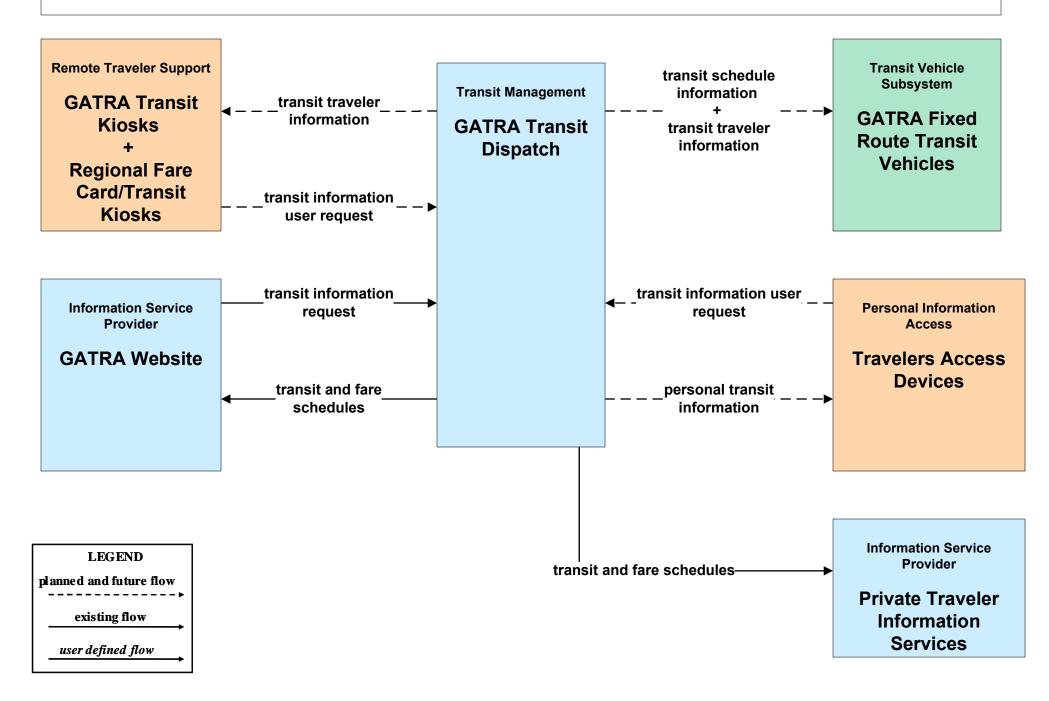

# APTS08 - Transit Traveler Information GATRA (1 of 2)

# APTS08 - Transit Traveler Information GATRA (2 of 2)