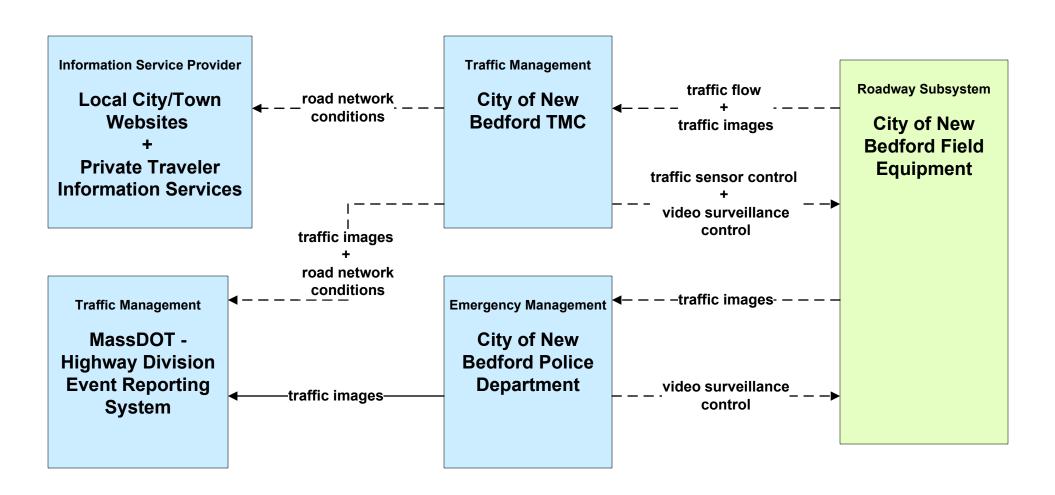

8 - Transit Traveler Information GATRA (2 of 2)



# APTS08 - Transit Traveler Information BAT (1 of 2)



# APTS08 - Transit Traveler Information BAT (2 of 2)



### APTS08 - Transit Traveler Information MBTA



## APTS08 - Transit Traveler Information NRTA



## APTS08 - Transit Traveler Information SRTA



## APTS08 - Transit Traveler Information VTA



# ATIS02 - Interactive Traveler Information Private Traveler Information Service Providers (1 of 2)



# ATIS02 - Interactive Traveler Information Private Traveler Information Service Providers (2 of 2)



#### ATIS05 - ISP Based Route Guidance Private Traveler Information Service Providers





#### ATMS01 - Network Surveillance MassDOT - Highway Division



# ATMS01 - Network Surveillance City of New Bedford Traffic Management Center





#### ATMS01 - Network Surveillance City of Brockton





#### ATMS01 - Network Surveillance Town of Barnstable





#### ATMS01 - Network Surveillance Town of Plymouth





#### ATMS01 - Network Surveillance Local City/Town





### ATMS01 - Network Surveillance Army Corps of Engineers





#### ATMS01 - Network Surveillance Cape Cod National Seashore





### ATMS02 - Probe Surveillance Private Traveler Information Service Providers





# ATMS06 - Traffic Information Dissemination MassDOT - Highway Division (3 of 3)





### ATMS07 - Regional Traffic Control Private Traveler Information Service Providers





### ATMS17 - Regional Parking Management City of New Bedford



#### ATMS17 - Regional Parking Management Town of Provincetown



### ATMS17 - Regional Parking Management Cape C