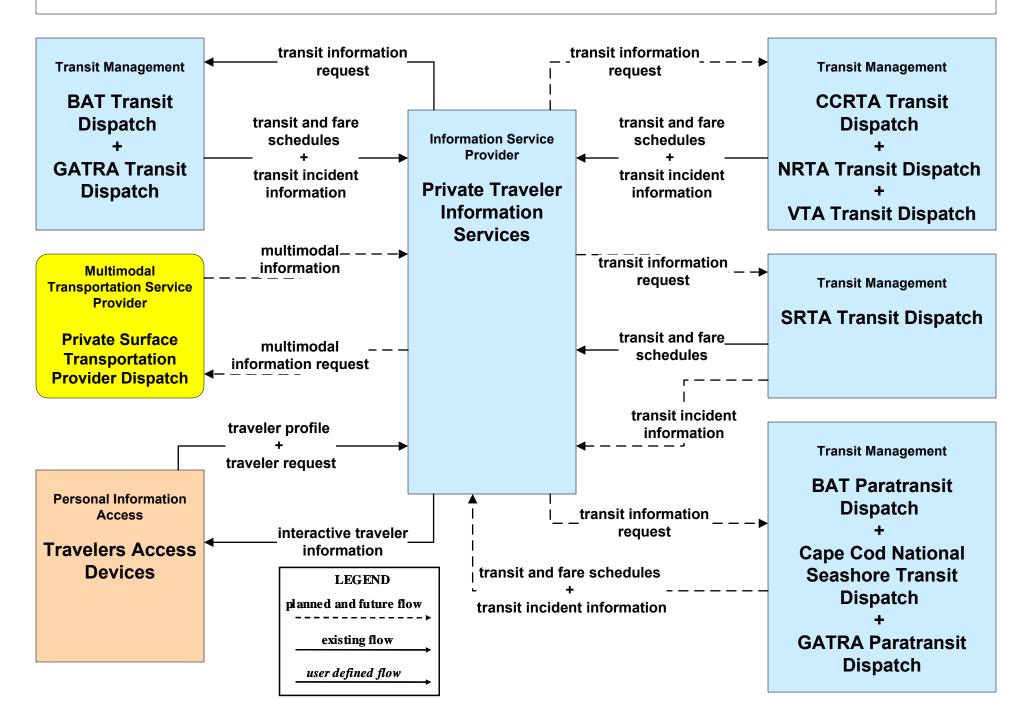

# ATIS02 - Interactive Traveler Information Private Traveler Information Service Providers (1 of 2)

# ATIS02 - Interactive Traveler Information Private Traveler Information Service Providers (2 of 2)