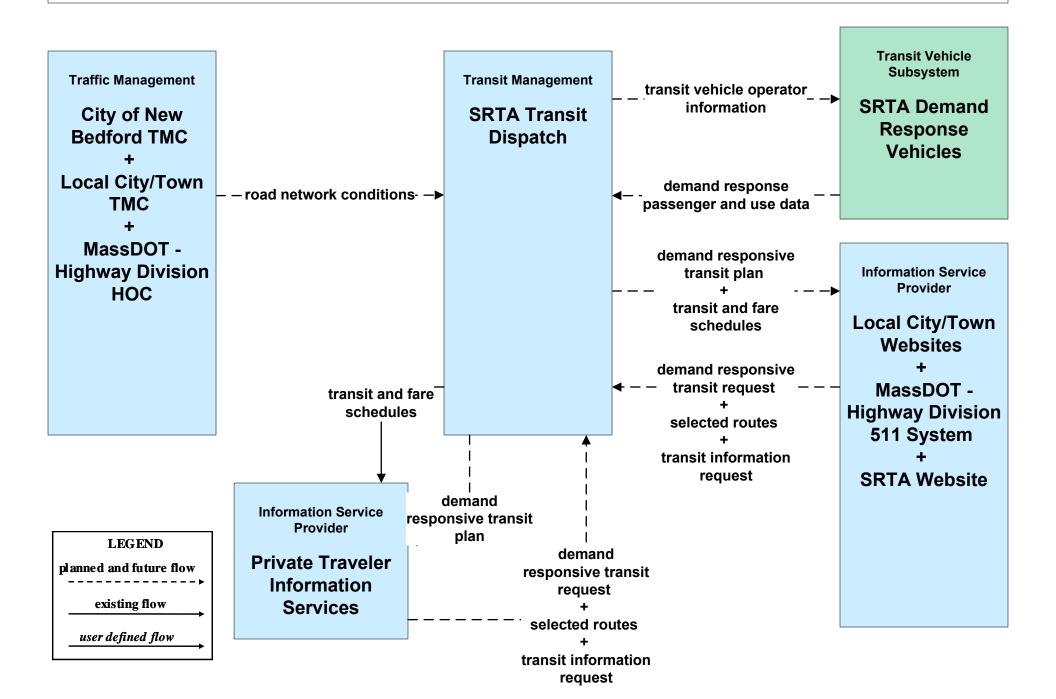

oute Operations VTA



### APTS02 - Transit Fixed-Route Operations NRTA



### APTS02 - Transit Fixed-Route Operations BAT



## APTS02 - Transit Fixed-Route Operations SRTA



## APTS02 - Transit Fixed-Route Operations Local Transit



# **APTS02 - Transit Fixed-Route Operations Cape Cod National Seashore Transit Dispatch**



# **APTS02 - Transit Fixed-Route Operations Private Surface Transportation Provider**





### APTS03 - Demand Response and Paratransit Operations CCRTA



### APTS03 - Demand Response and Paratransit Operations GATRA



## APTS03 - Demand Response and Paratransit Operations VTA



## APTS03 - Demand Response and Paratransit Operations BAT



## APTS03 - Demand Response and Paratransit Operations NRTA



### APTS03 - Demand Response and Paratransit Operations SRTA



### APTS03 - Demand Response and Paratransit Operations Local Transit



## APTS08 - Transit Traveler Information CCRTA



# APTS08 - Transit Traveler Information GATRA (1 of 2)



# APTS08 - Transit Traveler Information GATRA (2 of 2)



# APTS08 - Transit Traveler Information BAT (1 of 2)



# APTS08 - Transit Traveler Information BAT (2 of 2)



### APTS08 - Transit Traveler Information MBTA



## APTS08 - Transit Traveler Information NRTA



## APTS08 - Transit Traveler Information SRTA



## APTS08 - Transit Traveler Information VTA



# ATIS02 - Interactive Traveler Information Private Traveler Information Service Providers (1 of 2)



# ATIS02 - Interactive Traveler Information Private Traveler Information Service Providers (2 of 2)



#### ATIS05 - ISP Based Route Guidance Privat