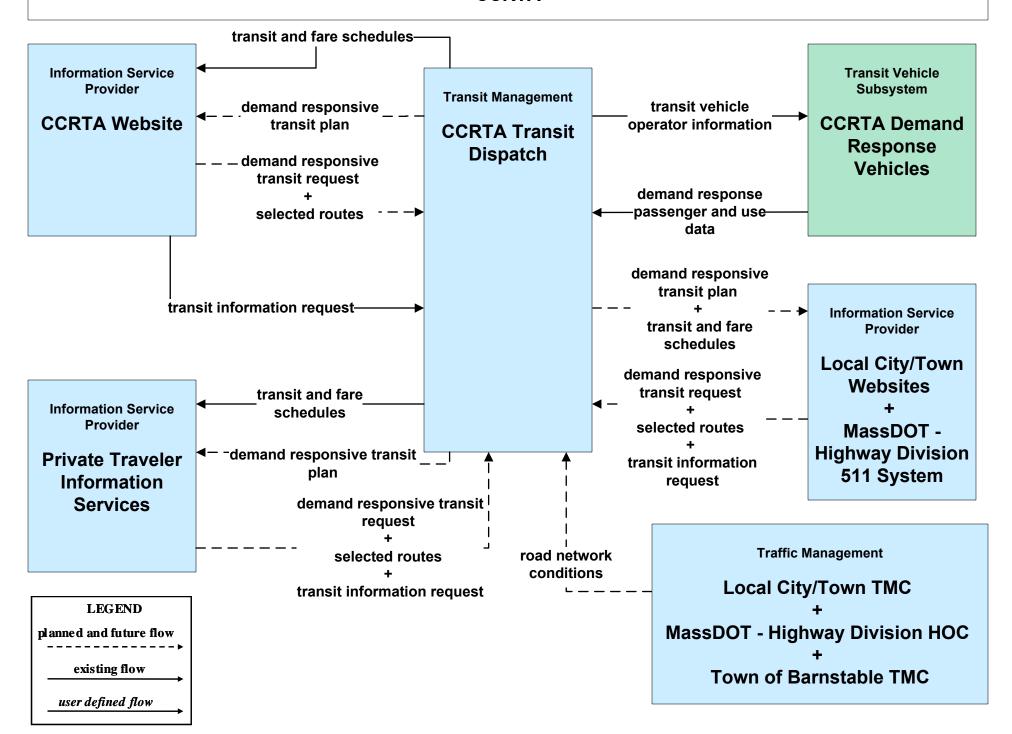

#### AD1 - ITS Data Mart MassDOT - Highway Division



### APTS02 - Transit Fixed-Route Operations CCRTA



### APTS02 - Transit Fixed-Route Operations GATRA



## APTS02 - Transit Fixed-Route Operations MBTA



## APTS02 - Transit Fixed-Route Operations VTA



### APTS02 - Transit Fixed-Route Operations NRTA



### APTS02 - Transit Fixed-Route Operations BAT



## APTS02 - Transit Fixed-Route Operations SRTA



## APTS02 - Transit Fixed-Route Operations Local Transit



# **APTS02 - Transit Fixed-Route Operations Cape Cod National Seashore Transit Dispatch**



# **APTS02 - Transit Fixed-Route Operations Private Surface Transportation Provider**





### APTS03 - Demand Response and Paratransit Operations CCRTA



### APTS03 - Demand Response and Paratransit Operations GATRA



## APTS03 - Demand Response and Paratransit Operations VTA



## APTS03 - Demand Response and Paratransit Operations BAT



## APTS03 - Demand Response and Paratransit Operations NRTA



### APTS03 - Demand Response and Paratransit Operations SRTA



### APTS03 - Demand Response and Paratransit Operations Local Transit



## APTS08 - Transit Traveler Information CCRTA



# APTS08 - Transit Traveler Information GATRA (1 of 2)



# APTS08 - Transit Traveler Information GATRA (2 of 2)



# APTS08 - Transit Traveler Information BAT (1 of 2)



# APTS08 - Transit Traveler Information BAT (2 of 2)



### APTS08 - Transit Traveler Information MBTA



## APTS08 - Transit Traveler Information NRTA



## APTS08 - Transit Traveler Inf