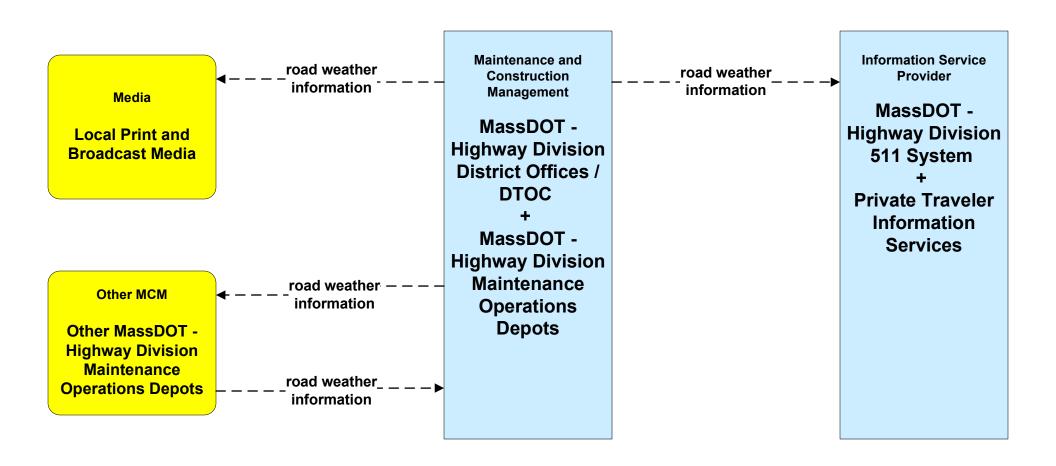

### MC04 - Weather Information Processing and Distribution MassDOT - Highway Division (2 of 2)