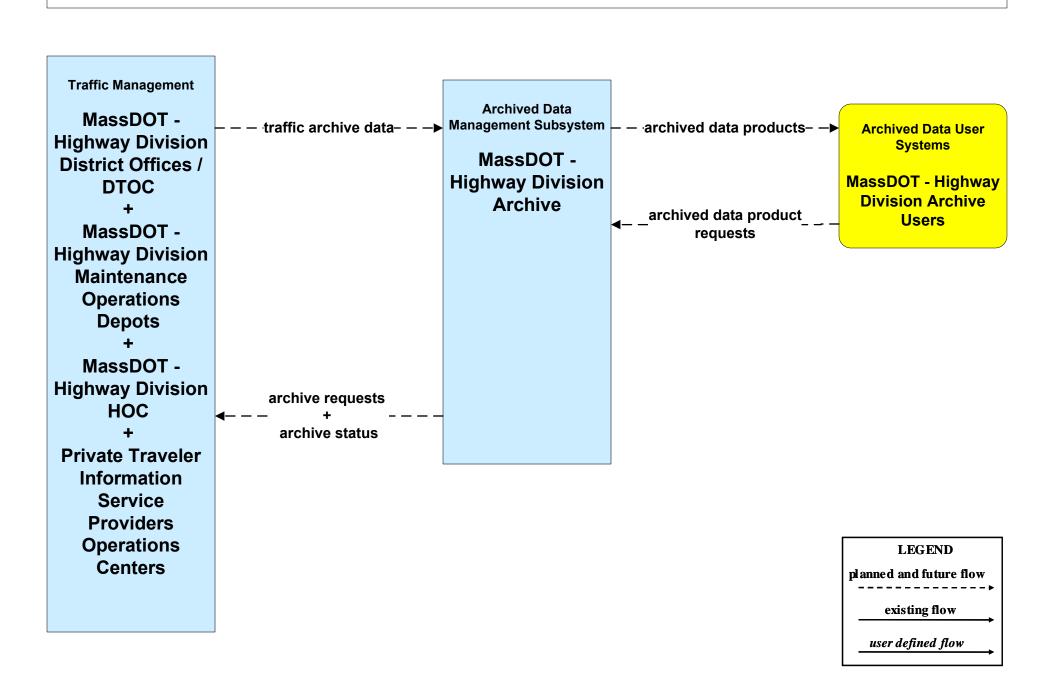

#### AD1 - ITS Data Mart MassDOT - Highway Division



### APTS02 - Transit Fixed-Route Operations CCRTA



### APTS02 - Transit Fixed-Route Operations GATRA



## APTS02 - Transit Fixed-Route Operations MBTA



## APTS02 - Transit Fixed-Route Operations VTA



### APTS02 - Transit Fixed-Route Operations NRTA



### APTS02 - Transit Fixed-Route Operations BAT



## APTS02 - Transit Fixed-Route Operations SRTA



## APTS02 - Transit Fixed-Route Operations Local Transit



# **APTS02 - Transit Fixed-Route Operations Cape Cod National Seashore Transit Dispatch**



# **APTS02 - Transit Fixed-Route Operations Private Surface Transportation Provider**





### APTS03 - Demand Response and Paratransit Operations CCRTA



### APTS03 - Demand Response and Paratransit Operations GATRA



## APTS03 - Demand Response and Paratransit Operations VTA



#