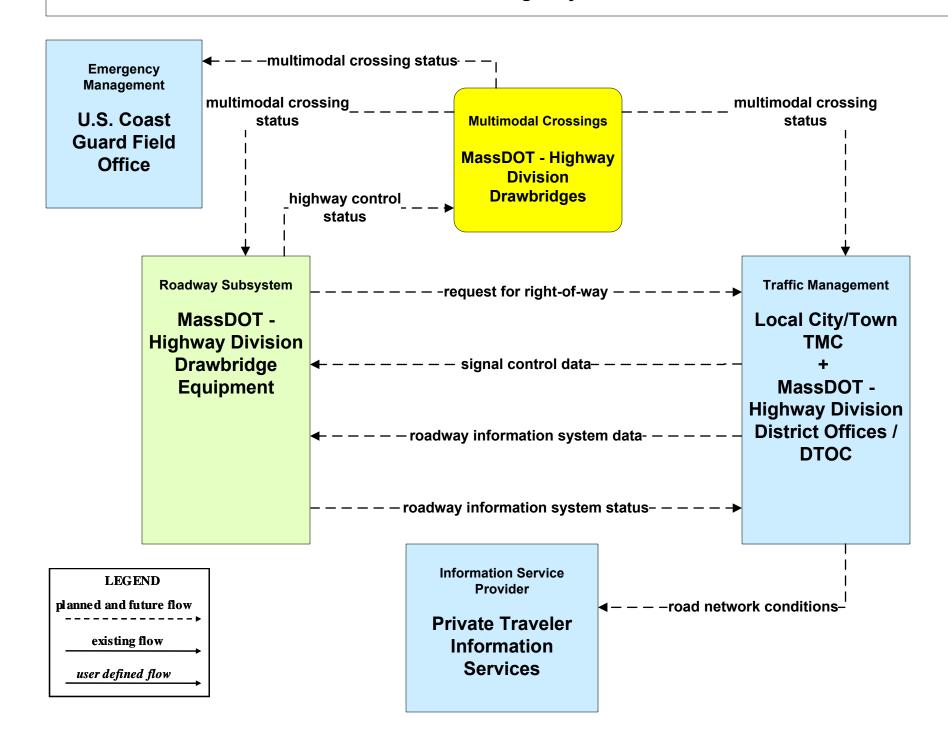

eillance Town of Barnstable





#### ATMS01 - Network Surveillance Town of Plymouth





#### ATMS01 - Network Surveillance Local City/Town





### ATMS01 - Network Surveillance Army Corps of Engineers





#### ATMS01 - Network Surveillance Cape Cod National Seashore





### ATMS02 - Probe Surveillance Private Traveler Information Service Providers





# ATMS06 - Traffic Information Dissemination MassDOT - Highway Division (3 of 3)





### ATMS07 - Regional Traffic Control Private Traveler Information Service Providers





### ATMS17 - Regional Parking Management City of New Bedford



#### ATMS17 - Regional Parking Management Town of Provincetown



### ATMS17 - Regional Parking Management Cape Cod National Seashore



### ATMS20 - Drawbridge Management MassDOT - Highway Division



### ATMS20 - Drawbridge Management Local City/Town



### MC04 - Weather Information Processing and Distribution National Weather Service (2 of 2)



### MC04 - Weather Information Processing and Distribution MassDOT - Highway Division (2 of 2)





## MC04 - Weather Information Processing and Distribution Local City/Town DPW



### MC06 - Winter Maintenance City of New Bedford (1 of 2)





### MC06 - Winter Maintenance Town of Barnstable (1 of 2)





### MC06 - Winter Maintenance Town of Plymouth (1 of 2)





### MC06 - Winter Maintenance City of Brockton (1 of 2)





### MC08 - Workzone Management MassDOT - Highway Division (1 of 2)



## MC10 - Maintenance and Construction Activity Coordination MassDOT - Highway Division (2 of 2)