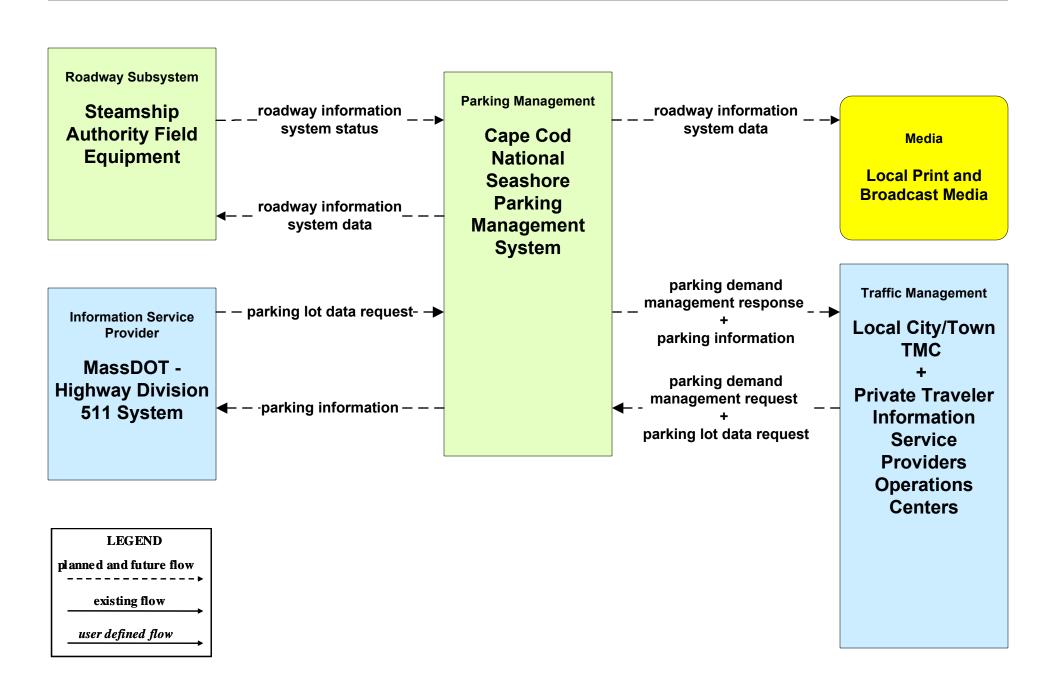

ork Surveillance City of Brockton





#### ATMS01 - Network Surveillance Town of Barnstable





#### ATMS01 - Network Surveillance Town of Plymouth





#### ATMS01 - Network Surveillance Local City/Town





### ATMS01 - Network Surveillance Army Corps of Engineers





#### ATMS01 - Network Surveillance Cape Cod National Seashore





### ATMS02 - Probe Surveillance Private Traveler Information Service Providers





# ATMS06 - Traffic Information Dissemination MassDOT - Highway Division (3 of 3)





### ATMS07 - Regional Traffic Control Private Traveler Information Service Providers





### ATMS17 - Regional Parking Management City of New Bedford



#### ATMS17 - Regional Parking Management Town of Provincetown



### ATMS17 - Regional Parking Management Cape Cod National Seashore



### ATMS20 - Drawbridge Management MassDOT - Highway Division



### ATMS20 - Drawbridge Management Local City/Town



### MC04 - Weather Information Processing and Distribution National Weather Service (2 of 2)



### MC04 - Weather Information Processing and Distribution MassDOT - Highway Division (2 of 2)





## MC04 - Weather Information Processing and Distribution Local City/Town DPW



### MC06 - Winter Maintenance City of New Bedford (1 of 2)





### MC06 - Winter Maintenance Town of Barnstable (1 of 2)





### MC06 - Winter Maintenance Town of Plymouth (1 of 2)





### MC06 - Winter Maintenance City of Brockton (1 of 2)





### MC08 - Workzone Management MassDOT - Highway Division (1 of 2)



## MC10 - Maintenance and Construction Activity Coordination MassDOT - Highway Divi