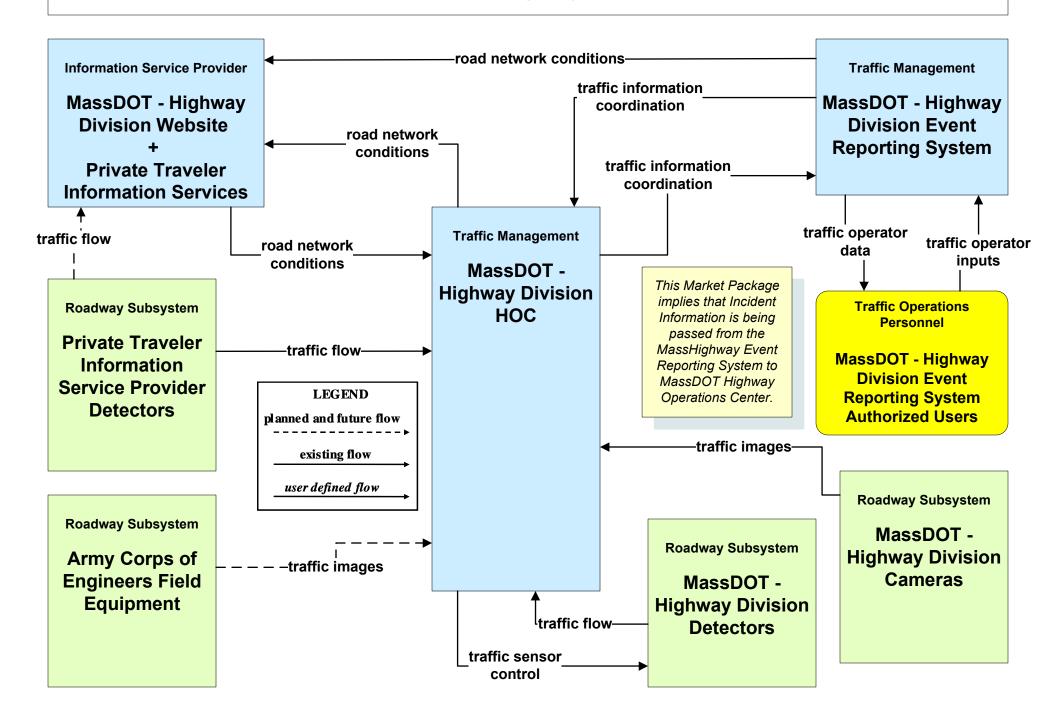

# ATMS06 - Traffic Information Dissemination MassDOT - Highway Division (3 of 3)