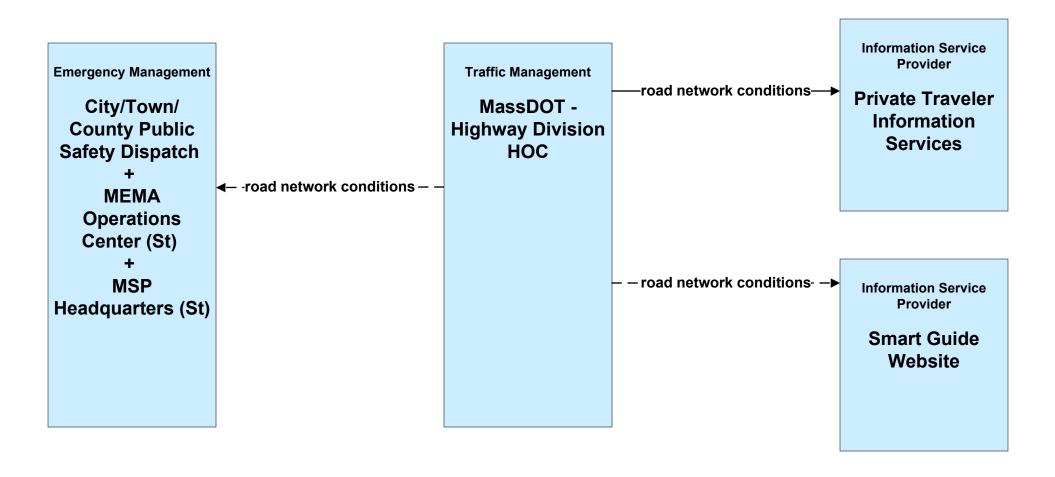

# ATMS06 - Traffic Information Dissemination MassDOT - Highway Division (3 of 3)