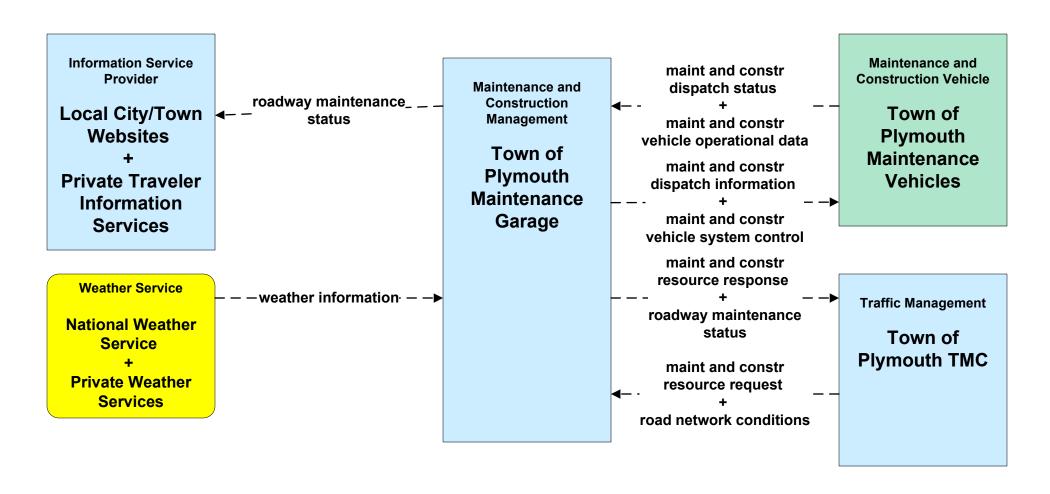

ice Providers





### ATMS17 - Regional Parking Management City of New Bedford



#### ATMS17 - Regional Parking Management Town of Provincetown



### ATMS17 - Regional Parking Management Cape Cod National Seashore



### ATMS20 - Drawbridge Management MassDOT - Highway Division



### ATMS20 - Drawbridge Management Local City/Town



### MC04 - Weather Information Processing and Distribution National Weather Service (2 of 2)



### MC04 - Weather Information Processing and Distribution MassDOT - Highway Division (2 of 2)





## MC04 - Weather Information Processing and Distribution Local City/Town DPW



### MC06 - Winter Maintenance City of New Bedford (1 of 2)





### MC06 - Winter Maintenance Town of Barnstable (1 of 2)





### MC06 - Winter Maintenance Town of Plymouth (1 of 2)





### MC06 - Winter Maintenance City of Brockton (1 of 2)





### MC08 - Workzone Management MassDOT - Highway Division (1 of 2)



## MC10 - Maintenance and Construction Activity Coordination MassDOT - Highway Division (2 of 2)