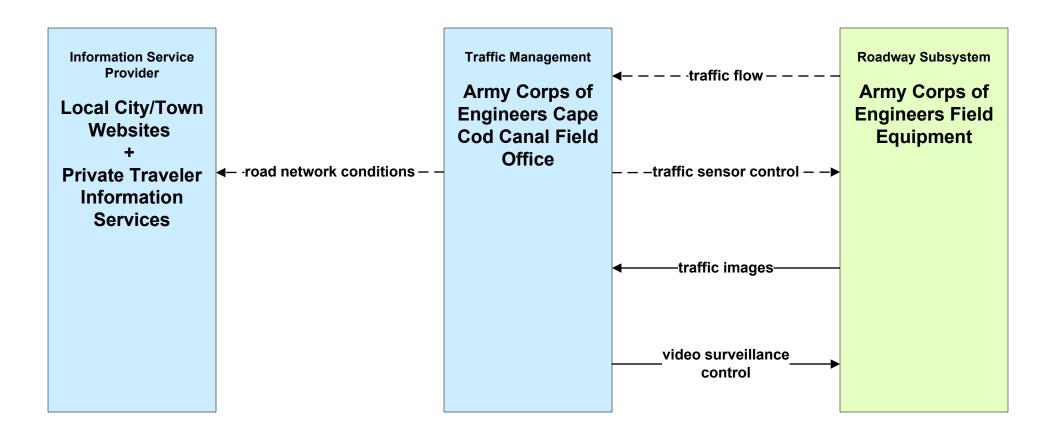

nformation SRTA



## APTS08 - Transit Traveler Information VTA



# ATIS02 - Interactive Traveler Information Private Traveler Information Service Providers (1 of 2)



# ATIS02 - Interactive Traveler Information Private Traveler Information Service Providers (2 of 2)



#### ATIS05 - ISP Based Route Guidance Private Traveler Information Service Providers





#### ATMS01 - Network Surveillance MassDOT - Highway Division



# ATMS01 - Network Surveillance City of New Bedford Traffic Management Center





#### ATMS01 - Network Surveillance City of Brockton





#### ATMS01 - Network Surveillance Town of Barnstable





#### ATMS01 - Network Surveillance Town of Plymouth





#### ATMS01 - Network Surveillance Local City/Town





### ATMS01 - Network Surveillance Army Corps of Engineers





#### ATMS01 - Network Surveillance Cape Cod National Seashore





### ATMS02 - Probe Surveillance Private Traveler Information Service Providers





# ATMS06 - Traffic Information Dissemination MassDOT - Highway Division (3 of 3)





### ATMS07 - Regional Traffic Control Private Traveler Information Service Providers





### ATMS17 - Regional Parking Management City of New Bedford



#### ATMS17 - Regional Parking Management Town of Provincetown



### ATMS17 - Regional Parking Management Cape Cod National Seashore



### ATMS20 - Drawbridge Management MassDOT - Highway Division



### ATMS20 - Drawbridge Management Local City/Town



### MC04 - Weather Information Processing and Distribution National Weather Service (2 of 2)



### MC04 - Weather Information Processing and Distrib