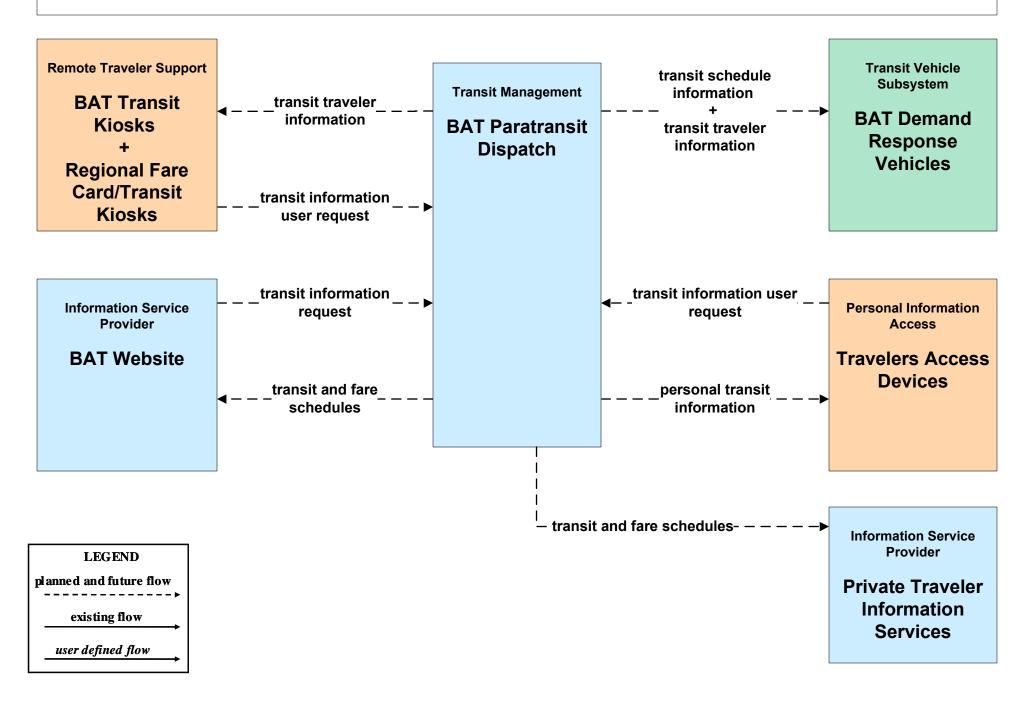

# APTS08 - Transit Traveler Information BAT (1 of 2)

# APTS08 - Transit Traveler Information BAT (2 of 2)