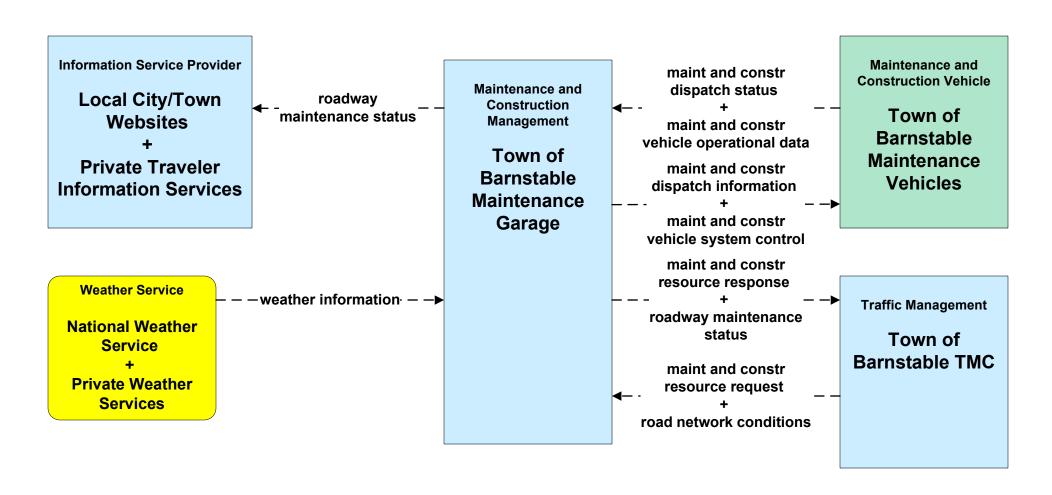

- Regional Traffic Control Private Traveler Information Service Providers





### ATMS17 - Regional Parking Management City of New Bedford



#### ATMS17 - Regional Parking Management Town of Provincetown



### ATMS17 - Regional Parking Management Cape Cod National Seashore



### ATMS20 - Drawbridge Management MassDOT - Highway Division



### ATMS20 - Drawbridge Management Local City/Town



### MC04 - Weather Information Processing and Distribution National Weather Service (2 of 2)



### MC04 - Weather Information Processing and Distribution MassDOT - Highway Division (2 of 2)





## MC04 - Weather Information Processing and Distribution Local City/Town DPW



### MC06 - Winter Maintenance City of New Bedford (1 of 2)





### MC06 - Winter Maintenance Town of Barnstable (1 of 2)





### MC06 - Winter Maintenance Town of Plymouth (1 of 2)





### MC06 - Winter Maintenance City of Brockton (1 of 2)





### MC08 - Workzone Management MassDOT - Highway Division (1 of 2)



## MC10 - Maintenance and Construction Activity Coordination MassDOT - Highway Division (2 of 2)