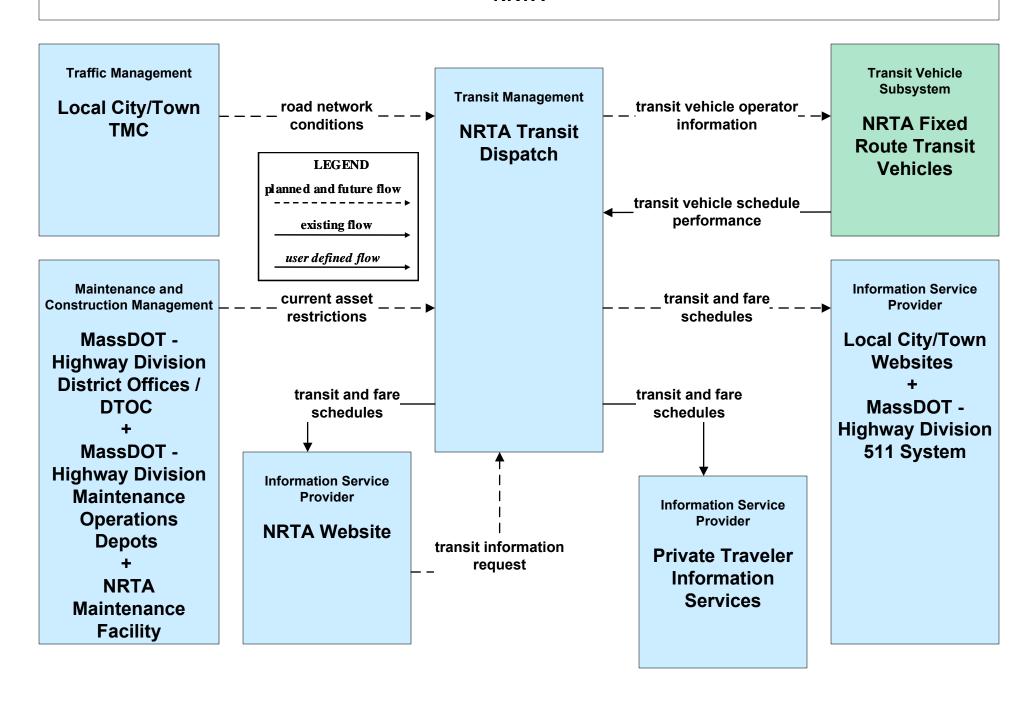

#### AD1 - ITS Data Mart MassDOT - Highway Division



### APTS02 - Transit Fixed-Route Operations CCRTA



### APTS02 - Transit Fixed-Route Operations GATRA



## APTS02 - Transit Fixed-Route Operations MBTA



## APTS02 - Transit Fixed-Route Operations VTA



### APTS02 - Transit Fixed-Route Operations NRTA



### APTS02 - Transit Fixed-Route Operations BAT



## APTS02 - Transit Fixed-Route Operations SRTA



## APTS02 - Transit Fixed-Route Operations Local Transit



# **APTS02 - Transit Fixed-Route Operations Cape Cod National Seashore Transit Dispatch**



# **APTS02 - Transit Fixed-Route Operations Private Surface Transportation Provider**





### APTS03 - Demand Response and Paratransit Operations CCRTA



### APTS03 - Demand Response and Paratransit Operations GATRA



## APTS03 - Demand Response and Paratransit Operations VTA



## APTS03 - Demand Response and Paratransit Operations BAT



## APTS03 - Demand Response and Paratransit Operations NRTA



### APTS03 - Demand Response and Paratransit Operations SRTA



### APTS03 - Demand Response and Paratransit Operations Local Transit