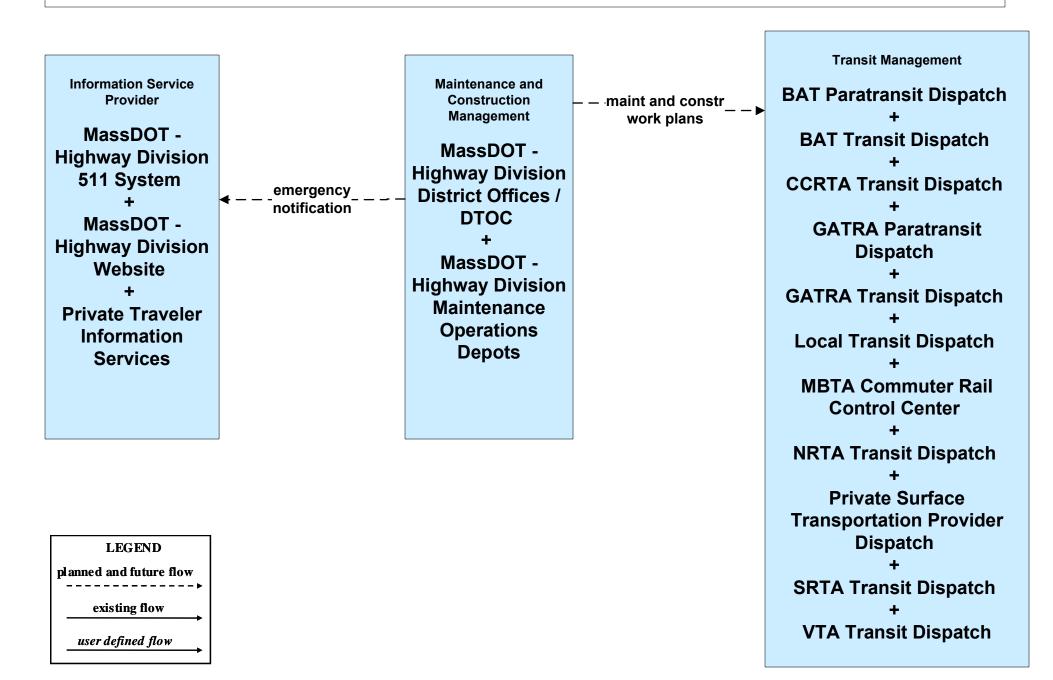

## MC10 - Maintenance and Construction Activity Coordination MassDOT - Highway Division (2 of 2)