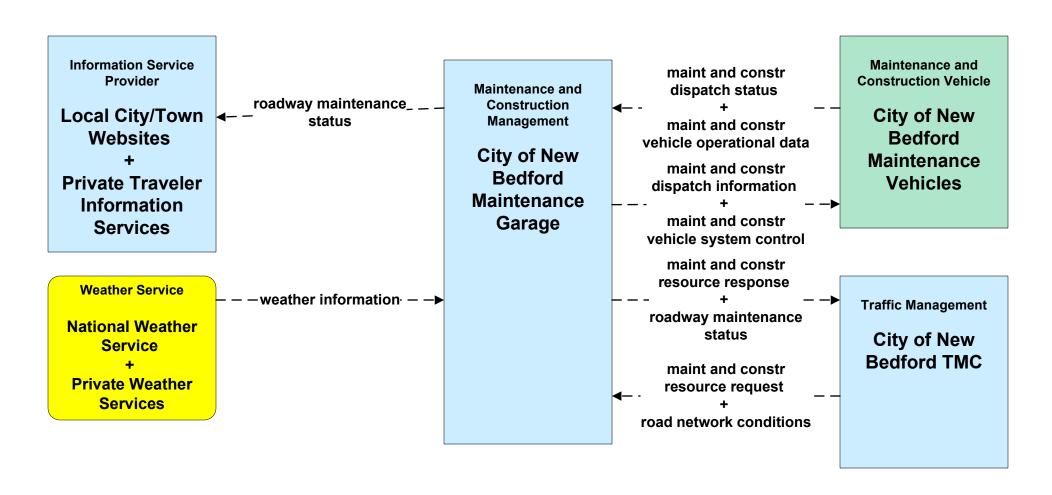

ssemination MassDOT - Highway Division (3 of 3)





### ATMS07 - Regional Traffic Control Private Traveler Information Service Providers





### ATMS17 - Regional Parking Management City of New Bedford



#### ATMS17 - Regional Parking Management Town of Provincetown



### ATMS17 - Regional Parking Management Cape Cod National Seashore



### ATMS20 - Drawbridge Management MassDOT - Highway Division



### ATMS20 - Drawbridge Management Local City/Town



### MC04 - Weather Information Processing and Distribution National Weather Service (2 of 2)



### MC04 - Weather Information Processing and Distribution MassDOT - Highway Division (2 of 2)





## MC04 - Weather Information Processing and Distribution Local City/Town DPW



### MC06 - Winter Maintenance City of New Bedford (1 of 2)





### MC06 - Winter Maintenance Town of Barnstable (1 of 2)





### MC06 - Winter Maintenance Town of Plymouth (1 of 2)





### MC06 - Winter Maintenance City of Brockton (1 of 2)





### MC08 - Workzone Management MassDOT - Highway Division (1 of 2)



## MC10 - Maintenance and Construction Activity Coordination MassDOT - Highway Division (2 of 2)