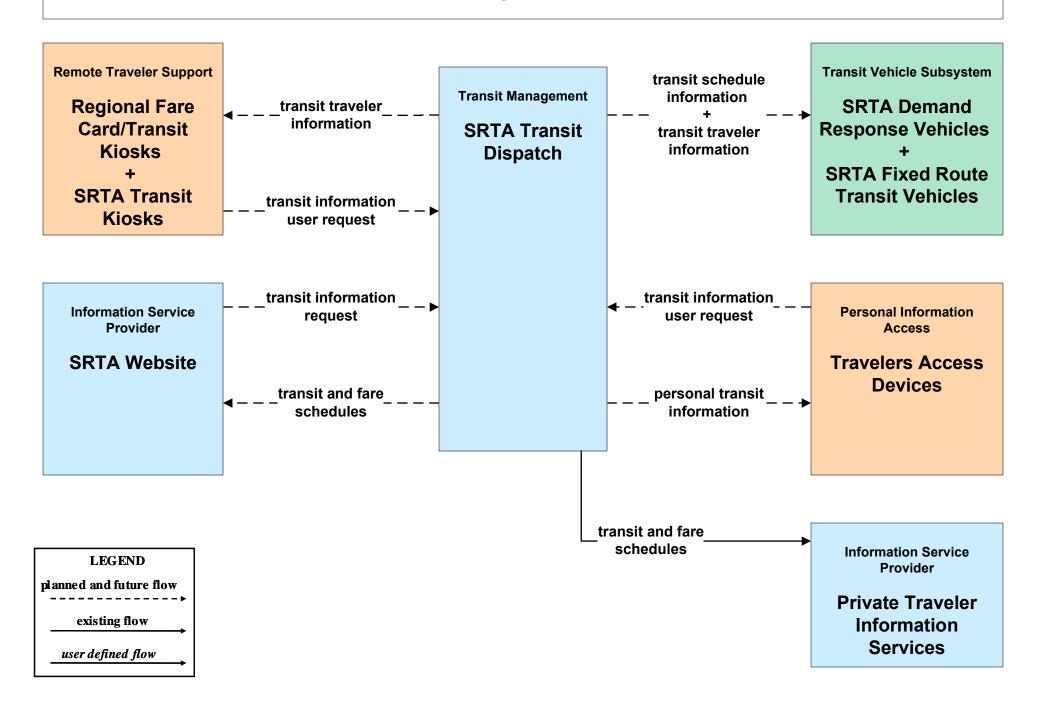

Demand Response and Paratransit Operations GATRA



## APTS03 - Demand Response and Paratransit Operations VTA



## APTS03 - Demand Response and Paratransit Operations BAT



## APTS03 - Demand Response and Paratransit Operations NRTA



### APTS03 - Demand Response and Paratransit Operations SRTA



### APTS03 - Demand Response and Paratransit Operations Local Transit



## APTS08 - Transit Traveler Information CCRTA



# APTS08 - Transit Traveler Information GATRA (1 of 2)



# APTS08 - Transit Traveler Information GATRA (2 of 2)



# APTS08 - Transit Traveler Information BAT (1 of 2)



# APTS08 - Transit Traveler Information BAT (2 of 2)



### APTS08 - Transit Traveler Information MBTA



## APTS08 - Transit Traveler Information NRTA



## APTS08 - Transit Traveler Information SRTA



## APTS08 - Transit Traveler Information VTA



# ATIS02 - Interactive Traveler Information Private Traveler Information Service Providers (1 of 2)



# ATIS02 - Interactive Traveler Information Private Traveler Information Service Providers (2 of 2)



#### ATIS05 - ISP Based Route Guidance Private Traveler Information Service Providers





#### ATMS01 - Network Surveillance MassDOT - Highway Division



# ATMS01 - Network Surveillance City of New Bedford Traffic Management Center





#### ATMS01 - Network Surveillance City of Brockton





#### ATMS01 - Network Surveillance Town of Barnstable





#### ATMS01 - Network Surveillance Town of Plymouth





#### ATMS01 - Network Surveillance Local City/Town





### ATMS01 - Network Surveillance Army Corps of Engineers





#### ATMS01 -