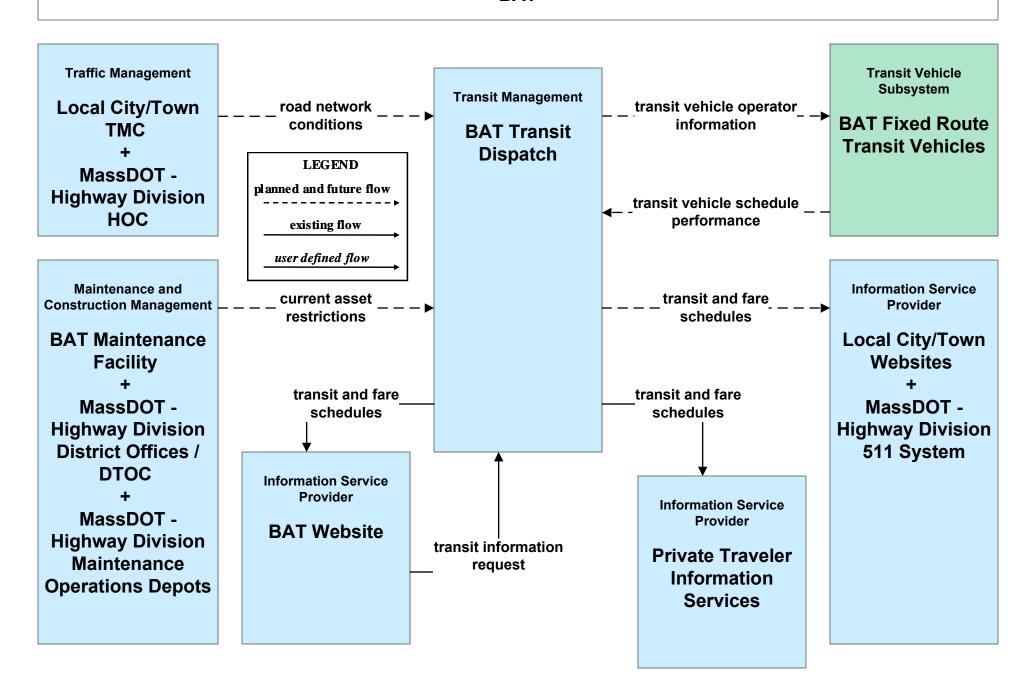

#### AD1 - ITS Data Mart MassDOT - Highway Division



### APTS02 - Transit Fixed-Route Operations CCRTA



### APTS02 - Transit Fixed-Route Operations GATRA



## APTS02 - Transit Fixed-Route Operations MBTA



## APTS02 - Transit Fixed-Route Operations VTA



### APTS02 - Transit Fixed-Route Operations NRTA



### APTS02 - Transit Fixed-Route Operations BAT



## APTS02 - Transit Fixed-Route Operations SRTA



## APTS02 - Transit Fixed-Route Operations Local Transit



# **APTS02 - Transit Fixed-Route Operations Cape Cod National Seashore Transit Dispatch**



# **APTS02 - Transit Fixed-Route Operations Private Surface Transportation Provider**





### APTS03 - Demand Response and Paratransit Operations CCRTA



### APTS03 - Demand Response and Paratransit Operations GATRA



## APTS03 - Demand Response and Paratransit Operations VTA



## APTS03 - Demand Response and Paratransit Operations BAT



## APTS03 - Demand Response and Paratransit Operations NRTA



### APTS03 - Demand Response and Paratransit Operations SRTA



### APTS03 - Demand Response and Paratransit Operations Local Transit



## APTS08 - Transit Traveler Information CCRTA