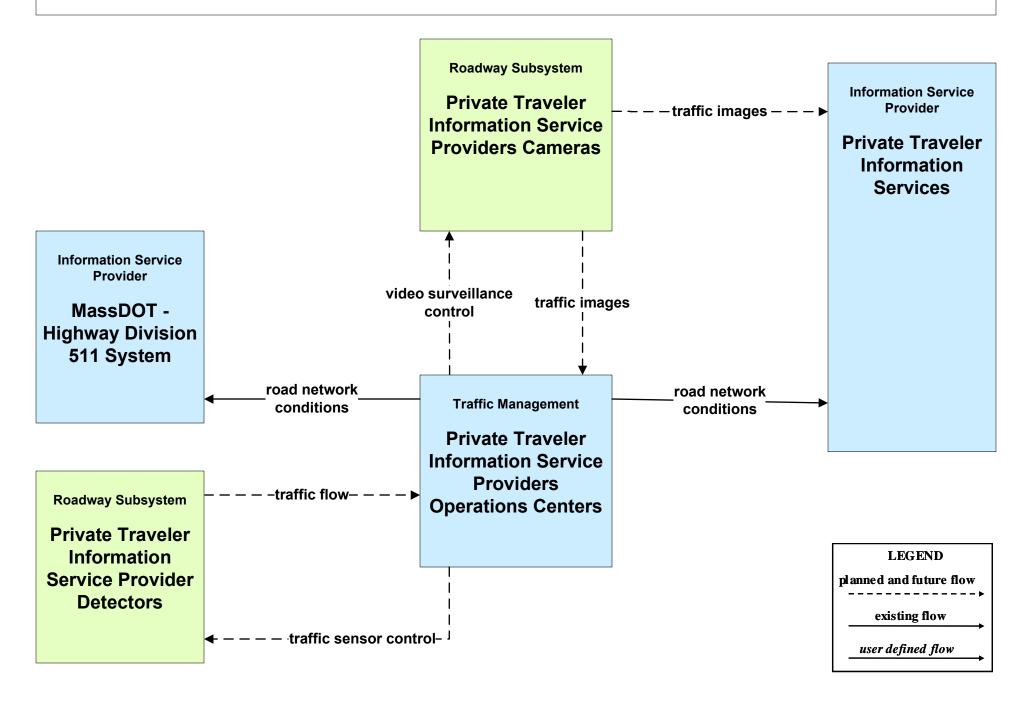

### ATMS07 - Regional Traffic Control Private Traveler Information Service Providers