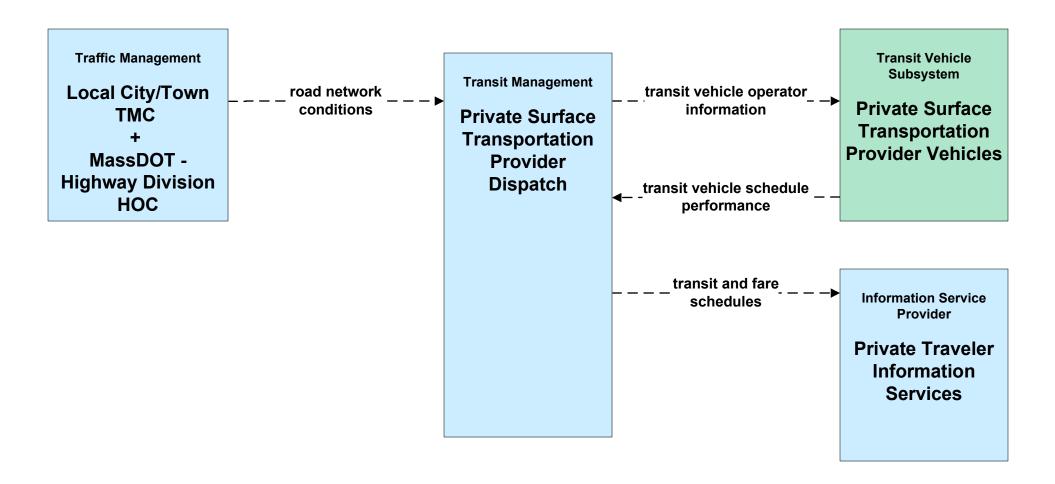

# **APTS02 - Transit Fixed-Route Operations Private Surface Transportation Provider**