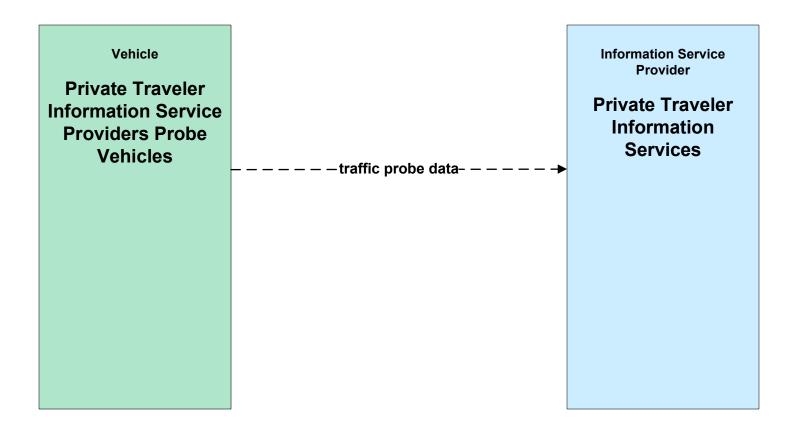

viders (1 of 2)



# ATIS02 - Interactive Traveler Information Private Traveler Information Service Providers (2 of 2)



#### ATIS05 - ISP Based Route Guidance Private Traveler Information Service Providers





#### ATMS01 - Network Surveillance MassDOT - Highway Division



# ATMS01 - Network Surveillance City of New Bedford Traffic Management Center





#### ATMS01 - Network Surveillance City of Brockton





#### ATMS01 - Network Surveillance Town of Barnstable





#### ATMS01 - Network Surveillance Town of Plymouth





#### ATMS01 - Network Surveillance Local City/Town





### ATMS01 - Network Surveillance Army Corps of Engineers





#### ATMS01 - Network Surveillance Cape Cod National Seashore





### ATMS02 - Probe Surveillance Private Traveler Information Service Providers





# ATMS06 - Traffic Information Dissemination MassDOT - Highway Division (3 of 3)





### ATMS07 - Regional Traffic Control Private Traveler Information Service Providers





### ATMS17 - Regional Parking Management City of New Bedford



#### ATMS17 - Regional Parking Management Town of Provincetown



### ATMS17 - Regional Parking Management Cape Cod National Seashore



### ATMS20 - Drawbridge Management MassDOT - Highway Division



### ATMS20 - Drawbridge Management Local City/Town



### MC04 - Weather Information Processing and Distribution National Weather Service (2 of 2)



### MC04 - Weather Information Processing and Distribution MassDOT - Highway Division (2 of 2)





## MC04 - Weather Information Processing and Distribution Local City/Town DPW



### MC06 - Winter Maint