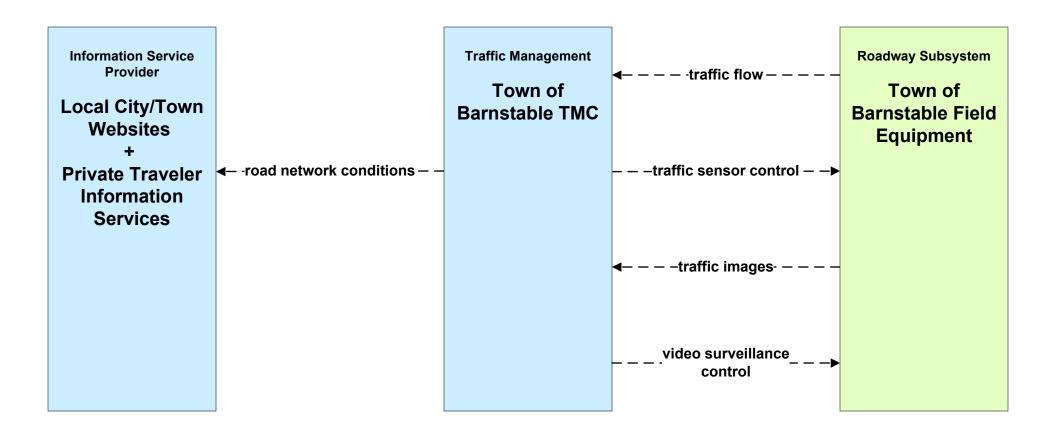

- Transit Traveler Information BAT (2 of 2)



### APTS08 - Transit Traveler Information MBTA



## APTS08 - Transit Traveler Information NRTA



## APTS08 - Transit Traveler Information SRTA



## APTS08 - Transit Traveler Information VTA



# ATIS02 - Interactive Traveler Information Private Traveler Information Service Providers (1 of 2)



# ATIS02 - Interactive Traveler Information Private Traveler Information Service Providers (2 of 2)



#### ATIS05 - ISP Based Route Guidance Private Traveler Information Service Providers





#### ATMS01 - Network Surveillance MassDOT - Highway Division



# ATMS01 - Network Surveillance City of New Bedford Traffic Management Center





#### ATMS01 - Network Surveillance City of Brockton





#### ATMS01 - Network Surveillance Town of Barnstable





#### ATMS01 - Network Surveillance Town of Plymouth





#### ATMS01 - Network Surveillance Local City/Town





### ATMS01 - Network Surveillance Army Corps of Engineers





#### ATMS01 - Network Surveillance Cape Cod National Seashore





### ATMS02 - Probe Surveillance Private Traveler Information Service Providers





# ATMS06 - Traffic Information Dissemination MassDOT - Highway Division (3 of 3)





### ATMS07 - Regional Traffic Control Private Traveler Information Service Providers





### ATMS17 - Regional Parking Management City of New Bedford



#### ATMS17 - Regional Parking Management Town of Provincetown



### ATMS17 - Regional Parking Management Cape Cod National Seashore



### ATMS20 - Drawbridge Management MassDOT - Highway Division



### ATMS20 - Drawbridge Man