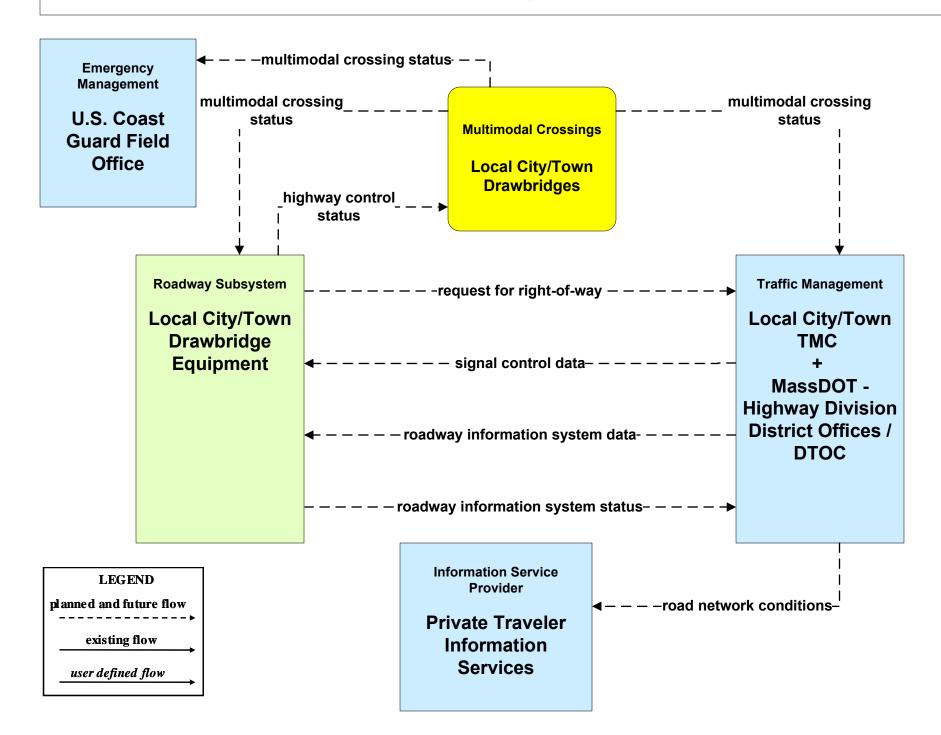

Surveillance Town of Plymouth





#### ATMS01 - Network Surveillance Local City/Town





### ATMS01 - Network Surveillance Army Corps of Engineers





#### ATMS01 - Network Surveillance Cape Cod National Seashore





### ATMS02 - Probe Surveillance Private Traveler Information Service Providers





# ATMS06 - Traffic Information Dissemination MassDOT - Highway Division (3 of 3)





### ATMS07 - Regional Traffic Control Private Traveler Information Service Providers





### ATMS17 - Regional Parking Management City of New Bedford



#### ATMS17 - Regional Parking Management Town of Provincetown



### ATMS17 - Regional Parking Management Cape Cod National Seashore



### ATMS20 - Drawbridge Management MassDOT - Highway Division



### ATMS20 - Drawbridge Management Local City/Town



### MC04 - Weather Information Processing and Distribution National Weather Service (2 of 2)



### MC04 - Weather Information Processing and Distribution MassDOT - Highway Division (2 of 2)





## MC04 - Weather Information Processing and Distribution Local City/Town DPW



### MC06 - Winter Maintenance City of New Bedford (1 of 2)





### MC06 - Winter Maintenance Town of Barnstable (1 of 2)





### MC06 - Winter Maintenance Town of Plymouth (1 of 2)





### MC06 - Winter Maintenance City of Brockton (1 of 2)





### MC08 - Workzone Management MassDOT - Highway Division (1 of 2)



## MC10 - Maintenance and Construction Activity Coordination MassDOT - Highway Division (2 of 2)