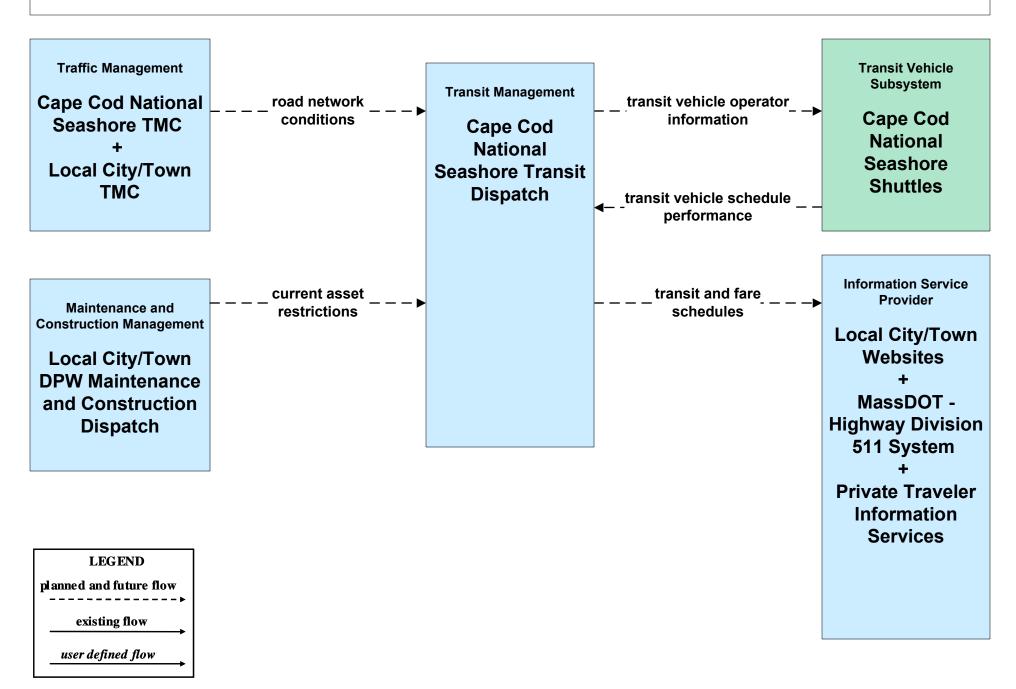

# **APTS02 - Transit Fixed-Route Operations Cape Cod National Seashore Transit Dispatch**