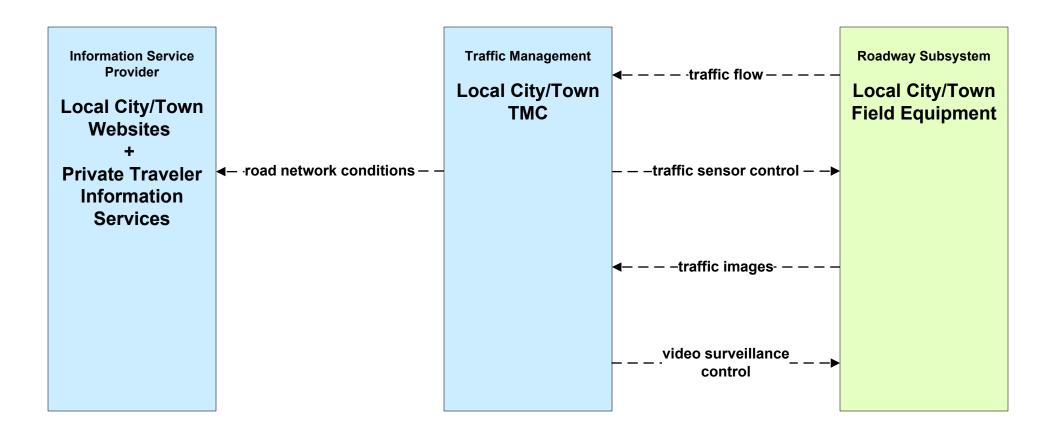

sit Traveler Information NRTA



## APTS08 - Transit Traveler Information SRTA



## APTS08 - Transit Traveler Information VTA



# ATIS02 - Interactive Traveler Information Private Traveler Information Service Providers (1 of 2)



# ATIS02 - Interactive Traveler Information Private Traveler Information Service Providers (2 of 2)



#### ATIS05 - ISP Based Route Guidance Private Traveler Information Service Providers





#### ATMS01 - Network Surveillance MassDOT - Highway Division



# ATMS01 - Network Surveillance City of New Bedford Traffic Management Center





#### ATMS01 - Network Surveillance City of Brockton





#### ATMS01 - Network Surveillance Town of Barnstable





#### ATMS01 - Network Surveillance Town of Plymouth





#### ATMS01 - Network Surveillance Local City/Town





### ATMS01 - Network Surveillance Army Corps of Engineers





#### ATMS01 - Network Surveillance Cape Cod National Seashore





### ATMS02 - Probe Surveillance Private Traveler Information Service Providers





# ATMS06 - Traffic Information Dissemination MassDOT - Highway Division (3 of 3)





### ATMS07 - Regional Traffic Control Private Traveler Information Service Providers





### ATMS17 - Regional Parking Management City of New Bedford



#### ATMS17 - Regional Parking Management Town of Provincetown



### ATMS17 - Regional Parking Management Cape Cod National Seashore



### ATMS20 - Drawbridge Management MassDOT - Highway Division



### ATMS20 - Drawbridge Management Local City/Town



### MC04 - Weather Information Processing and Distribution National Weather Service (2