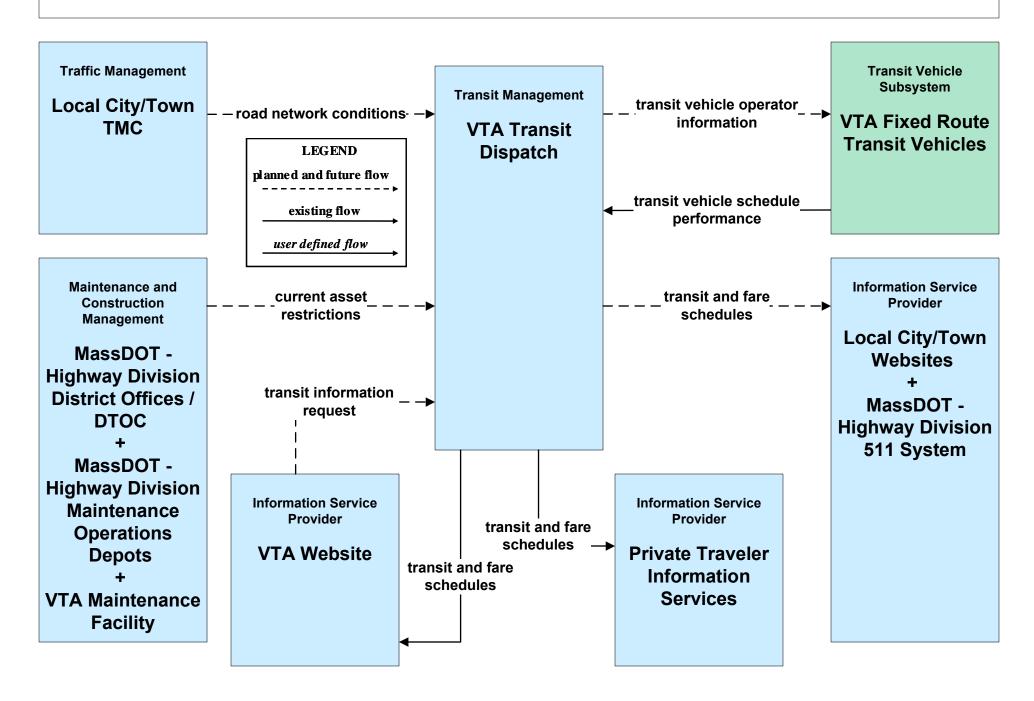

#### AD1 - ITS Data Mart MassDOT - Highway Division



### APTS02 - Transit Fixed-Route Operations CCRTA



### APTS02 - Transit Fixed-Route Operations GATRA



## APTS02 - Transit Fixed-Route Operations MBTA



## APTS02 - Transit Fixed-Route Operations VTA



### APTS02 - Transit Fixed-Route Operations NRTA



### APTS02 - Transit Fixed-Route Operations BAT



## APTS02 - Transit Fixed-Route Operations SRTA



## APTS02 - Transit Fixed-Route Operations Local Transit



# **APTS02 - Transit Fixed-Route Operations Cape Cod National Seashore Transit Dispatch**



# **APTS02 - Transit Fixed-Route Operations Private Surface Transportation Provider**





### APTS03 - Demand Response and Paratransit Operations CCRTA



### APTS03 - Demand Response and Paratransit Operations GATRA



## APTS03 - Demand Response and Paratransit Operations VTA



## APTS03 - Demand Response and Paratransit Operations BAT



## APTS03 - Demand Response and Paratransit Operations NRTA



### APTS03 - Demand Response and Paratransit Operations SRTA



### APTS03 - Demand