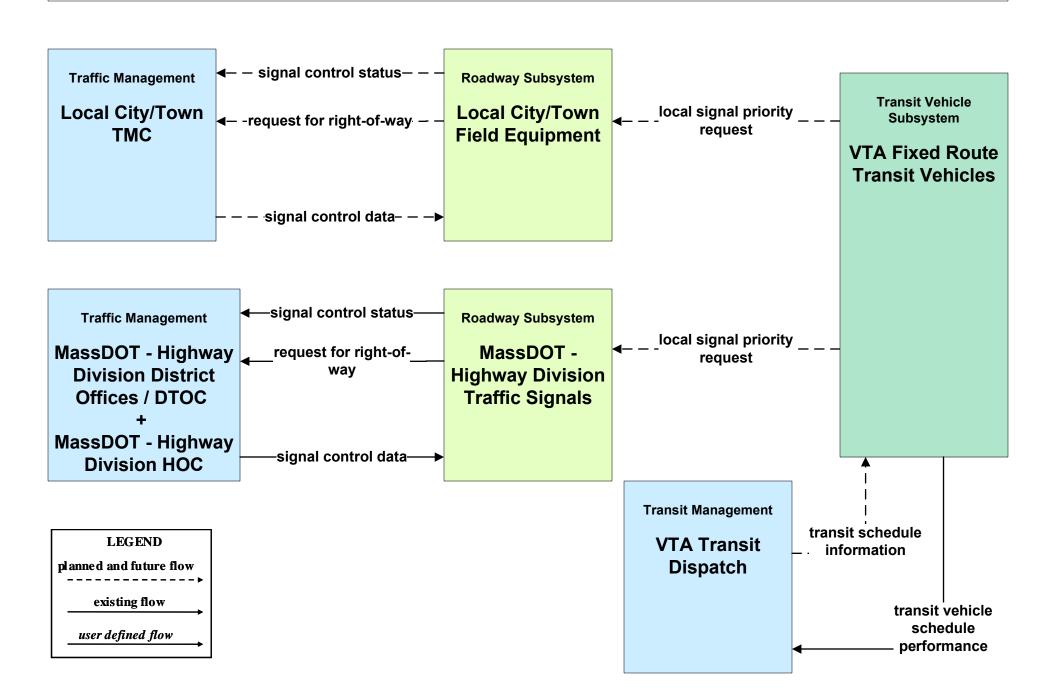

AD3 - ITS Virtual Data Warehouse MassDOT - Office of Transportation Planning



## **APTS01 - Transit Vehicle Tracking Regional Transit Authorities (3 of 3)**



# APTS01 - Transit Vehicle Tracking Private Ferry Operations





### APTS02 - Transit Fixed-Route Operations VTA



### APTS03 - Demand Response and Paratransit Operations VTA



# **APTS04 - Transit Passenger and Fare Payment Martha's Vineyard Regional Transit Authority**



existing flow

user defined flow

# APTS05 - Transit Security Regional Transit Authorities (2 of 3)



# **APTS05 - Transit Security Regional Transit Authorities (3 of 3)**



### APTS06 - Transit Vehicle Maintenance VTA



## APTS07 - Multimodal Coordination VTA





### APTS08 - Transit Traveler Information VTA



## APTS09 – Transit Signal Priority VTA



### APTS10 – Automated Passenger Counting VTA





# ATIS02 - Interactive Traveler Information Private Traveler Information Service Providers (2 of 2)



#### ATIS08 - Dynamic Ridesharing MassDOT Travel Options Program



#### ATMS06 - Traffic Information Dissemination MassDOT - Highway Division (1 of 2)



### ATMS06 - Traffic Information Dissemination MassDOT - Highway Division (2 of 3)



# ATMS06 - Traffic Information Dissemination Local City/Town (2 of 2)



## EM08 - Disaster Response City/Town/County Emergency Management Center (2 of 2)



## EM09 - Evacuation and Reentry Management City/Town/County Emergency Management Center (2 of 2)



## MC04 - Weather Information Processing and Distribution National Weather Service (1 of 2)



### MC04 - Weather Information Processing and Dis