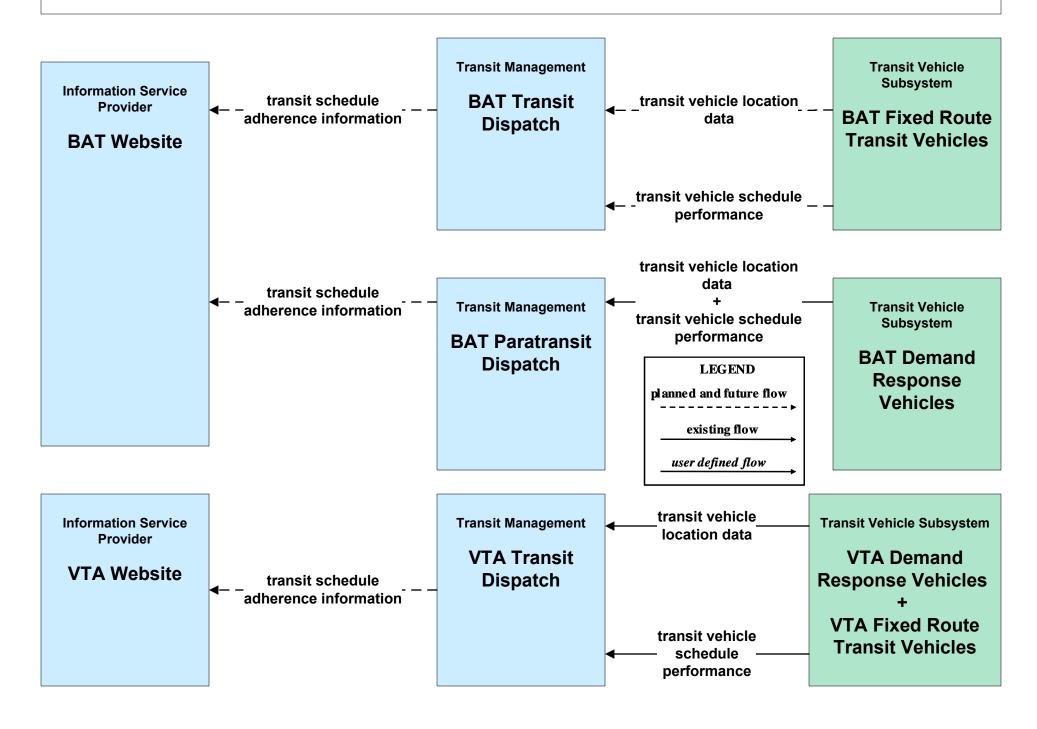

### APTS02 - Transit Fixed-Route Operations VTA

### APTS03 - Demand Response and Paratransit Operations VTA