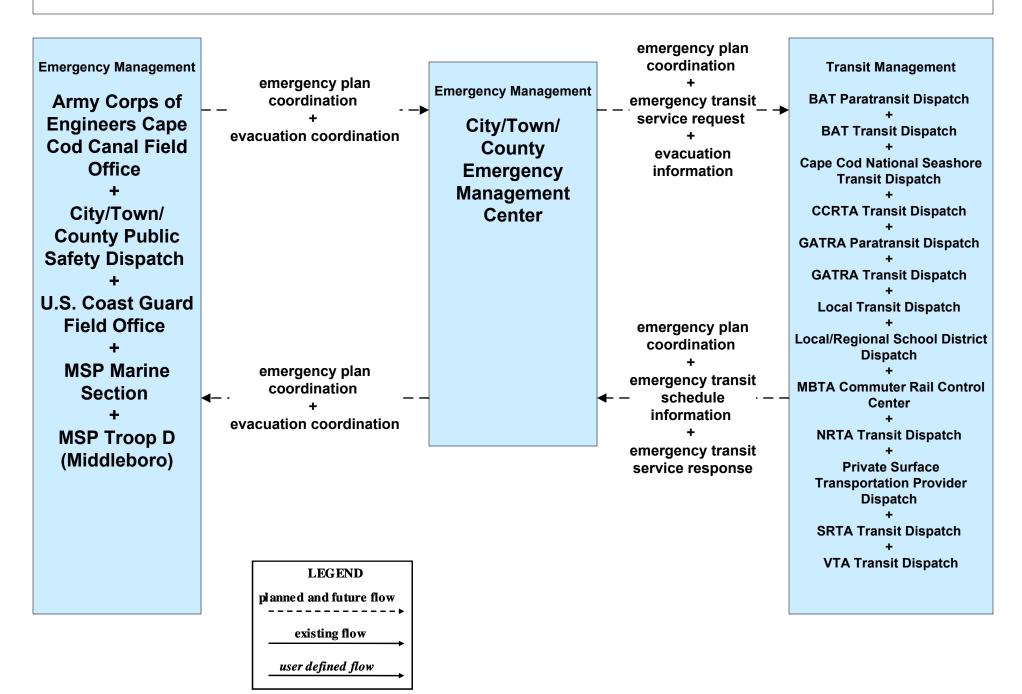

## EM09 - Evacuation and Reentry Management City/Town/County Emergency Management Center (2 of 2)