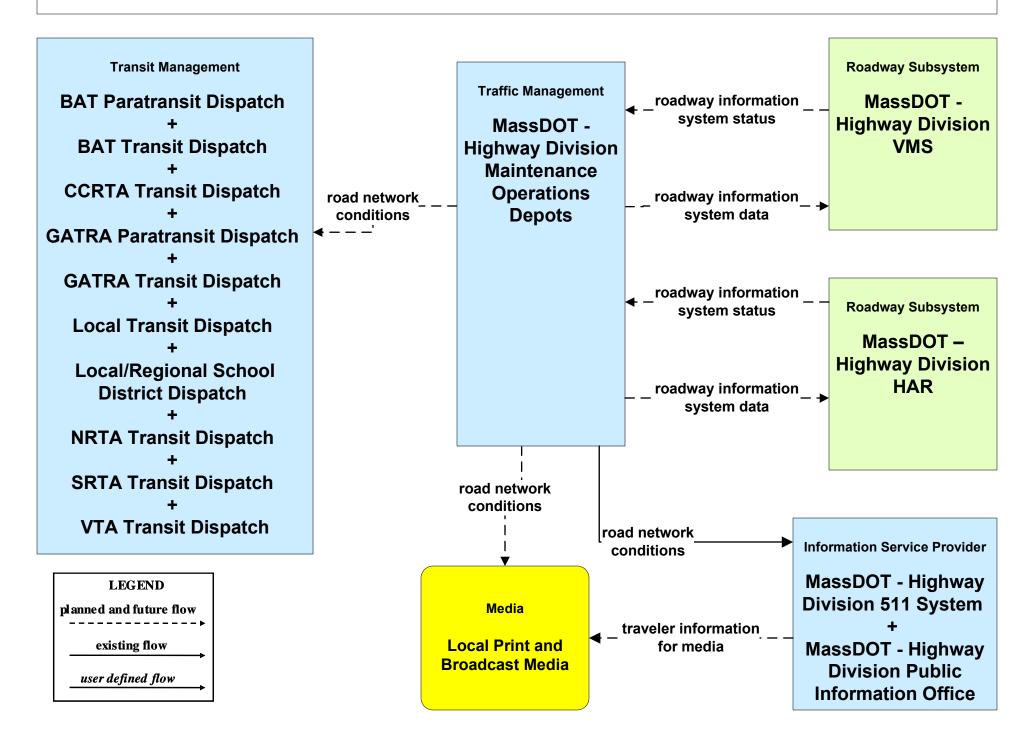

### ATMS06 - Traffic Information Dissemination MassDOT - Highway Division (2 of 3)