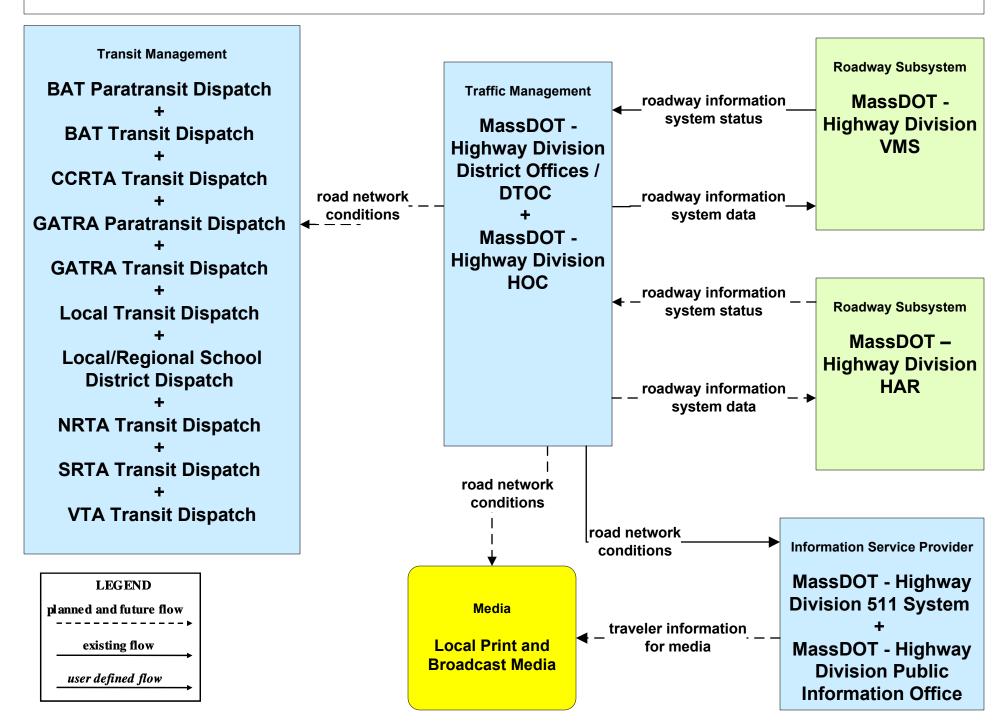

#### ATMS06 - Traffic Information Dissemination MassDOT - Highway Division (1 of 2)

### ATMS06 - Traffic Information Dissemination MassDOT - Highway Division (2 of 3)