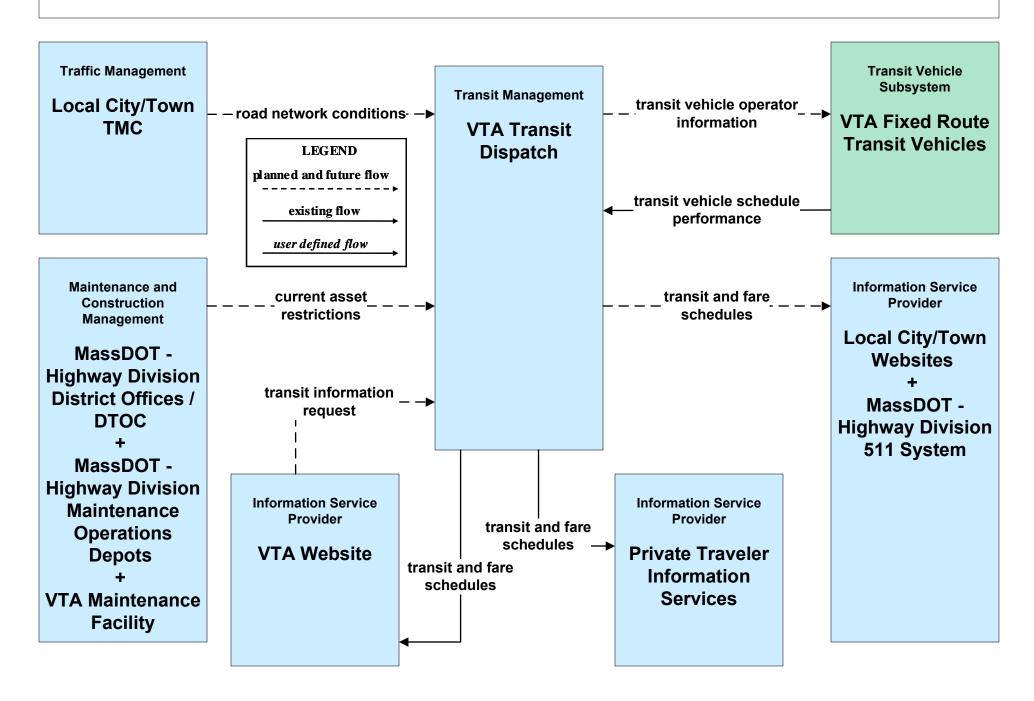

#### AD1 - ITS Data Mart Transit Databases (2 of 3)



## AD3 - ITS Virtual Data Warehouse MassDOT - Office of Transportation Planning



## **APTS01 - Transit Vehicle Tracking Regional Transit Authorities (3 of 3)**



# APTS01 - Transit Vehicle Tracking Private Ferry Operations





### APTS02 - Transit Fixed-Route Operations VTA



### APTS03 - Demand Response and Paratransit Operations VTA



# **APTS04 - Transit Passenger and Fare Payment Martha's Vineyard Regional Transit Authority**



existing flow

user defined flow

# APTS05 - Transit Security Regional Transit Authorities (2 of 3)



# **APTS05 - Transit Security Regional Transit Authorities (3 of 3)**



### APTS06 - Transit Vehicle Maintenance VTA



## APTS07 - Multimodal Coordination VTA





### APTS08 - Transit Traveler Information VTA



## APTS09 – Transit Signal Priority VTA



### APTS10 – Automated Passenger Counting VTA





# ATIS02 - Interactive Traveler Information Private Traveler Information Service Providers (2 of 2)



#### ATIS08 - Dynamic Ridesharing MassDOT Travel Options Program



#### ATMS06 - Traffic Information Dissemination MassDO