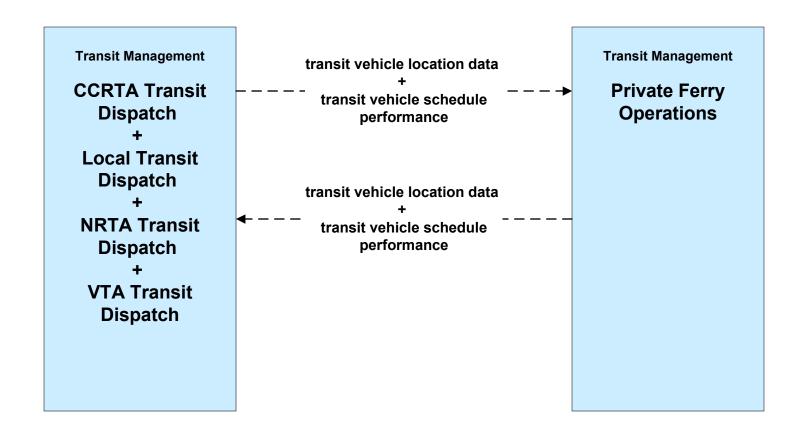

## **APTS01 - Transit Vehicle Tracking Regional Transit Authorities (3 of 3)**

# APTS01 - Transit Vehicle Tracking Private Ferry Operations