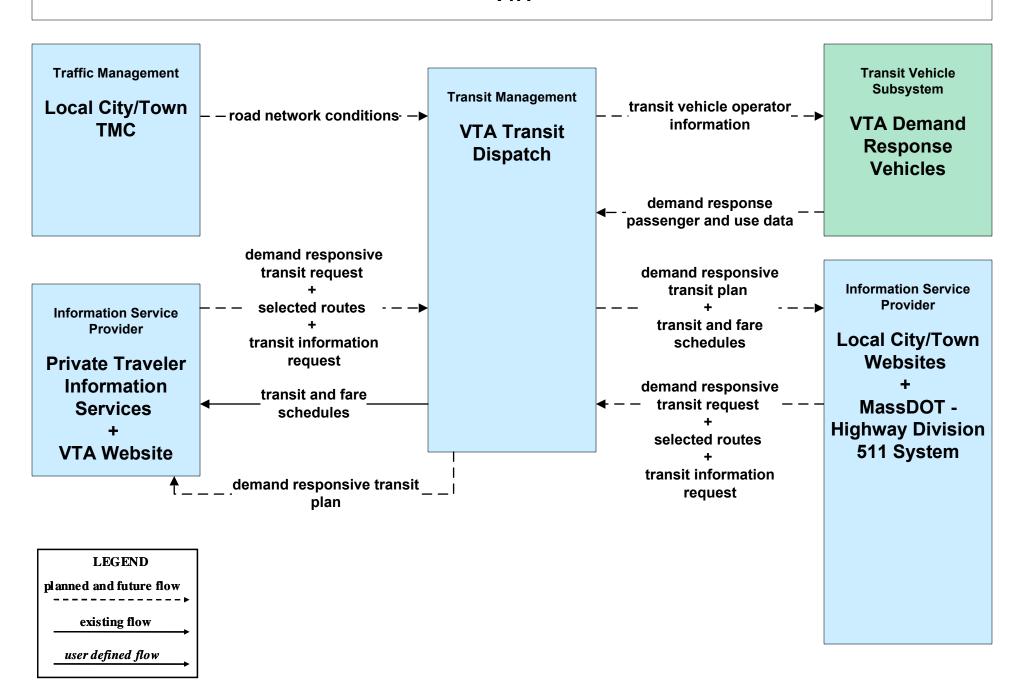

#### AD1 - ITS Data Mart Transit Databases (2 of 3)



## AD3 - ITS Virtual Data Warehouse MassDOT - Office of Transportation Planning



## **APTS01 - Transit Vehicle Tracking Regional Transit Authorities (3 of 3)**



# APTS01 - Transit Vehicle Tracking Private Ferry Operations





### APTS02 - Transit Fixed-Route Operations VTA



### APTS03 - Demand Response and Paratransit Operations VTA



# **APTS04 - Transit Passenger and Fare Payment Martha's Vineyard Regional Transit Authority**



existing flow

user defined flow

# APTS05 - Transit Security Regional Transit Authorities (2 of 3)



# **APTS05 - Transit Security Regional Transit Authorities (3 of 3)**



### APTS06 - Transit Vehicle Maintenance VTA



## APTS07 - Multimodal Coordination VTA





### APTS08 - Transit Traveler Information VTA



## APTS09 – Transit Signal Priority VTA



### APTS10 – Automated Passenger Counting VTA





# ATIS02 - Interactive Traveler Information Private Traveler Information Service Providers (2 of 2)



#### ATIS08 - Dynamic Ridesharing MassDOT Travel Options Program



#### ATMS06 - Traffic Information Dissemination MassDOT - Highway Division (1 of 2)



### ATMS06 - Traffic Informati