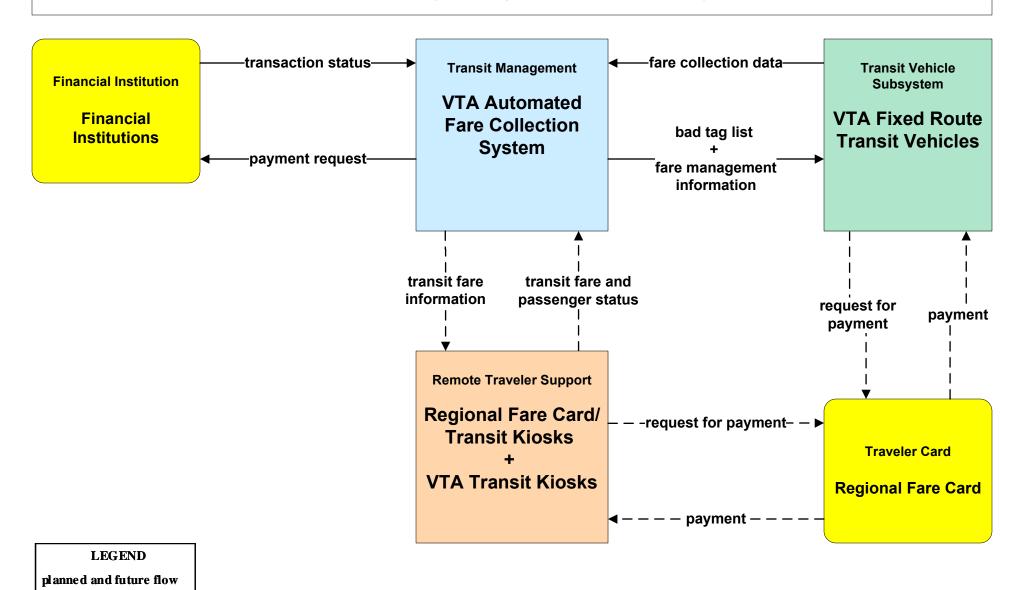

# **APTS04 - Transit Passenger and Fare Payment Martha's Vineyard Regional Transit Authority**

existing flow

user defined flow