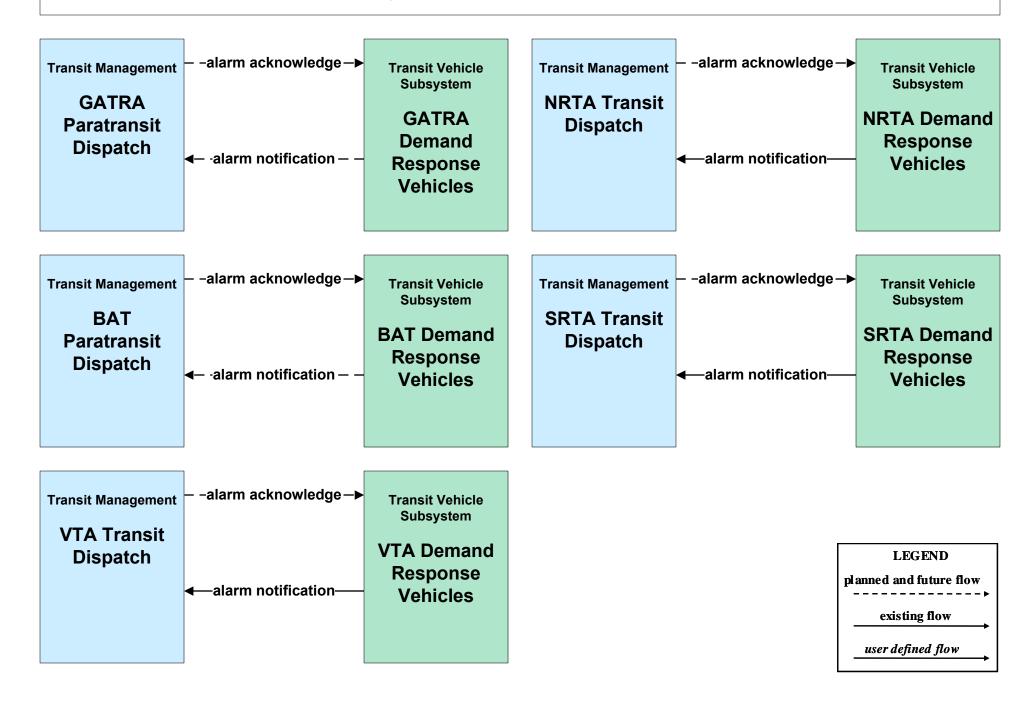

#### AD1 - ITS Data Mart Transit Databases (2 of 3)



## AD3 - ITS Virtual Data Warehouse MassDOT - Office of Transportation Planning



## **APTS01 - Transit Vehicle Tracking Regional Transit Authorities (3 of 3)**



# APTS01 - Transit Vehicle Tracking Private Ferry Operations





### APTS02 - Transit Fixed-Route Operations VTA



### APTS03 - Demand Response and Paratransit Operations VTA



# **APTS04 - Transit Passenger and Fare Payment Martha's Vineyard Regional Transit Authority**



existing flow

user defined flow

# APTS05 - Transit Security Regional Transit Authorities (2 of 3)



# **APTS05 - Transit Security Regional Transit Authorities (3 of 3)**



### APTS06 - Transit Vehicle Maintenance VTA



## APTS07 - Multimodal Coordination VTA





### APTS08 - Transit Traveler Information VTA



## APTS09 – Transit Signal Priority VTA



### APTS10 – Automated Passenger Counting VTA





# ATIS02 - Interactive Traveler Information Private Traveler Information Service Providers (2 of 2)



#### ATIS08 - Dynamic Ridesharing MassDOT Travel Options Program



#### ATMS06 - Traffic Information Dissemination MassDOT - Highway Division (1 of 2)



### ATMS06 - Traffic Information Dissemination MassDOT - Highway Division (2 of 3)



# ATMS06 - Traffic Information Dissemination Local City/Town (2 of 2)



## EM08 - Disaster Response City/Town/County Emergency Management Center (2 of 2)



## EM09 - Evacuation and Reentry Management City/Town/County