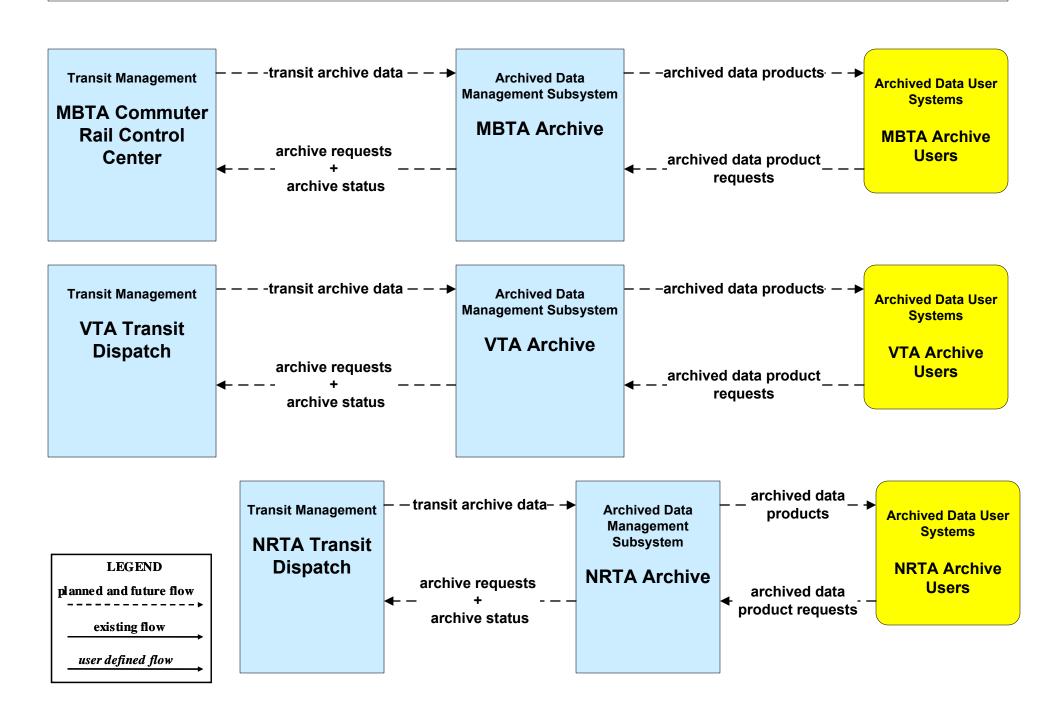

#### AD1 - ITS Data Mart Transit Databases (2 of 3)



## AD3 - ITS Virtual Data Warehouse MassDOT - Office of Transportation Planning



## **APTS01 - Transit Vehicle Tracking Regional Transit Authorities (3 of 3)**



# APTS01 - Transit Vehicle Tracking Private Ferry Operations





### APTS02 - Transit Fixed-Route Operations VTA



### APTS03 - Demand Response and Paratransit Operations VTA



# **APTS04 - Transit Passenger and Fare Payment Martha's Vineyard Regional Transit Authority**



existing flow

user defined flow

# APTS05 - Transit Security Regional Transit Authorities (2 of 3)



# **APTS05 - Transit Security Regional Transit Authorities (3 of 3)**



### APTS06 - Transit Vehicle Maintenance VTA



## APTS07 - Multimodal Coordination VTA





### APTS08 - Transit Traveler Information VTA



## APTS09 – Transit Signal Priority V