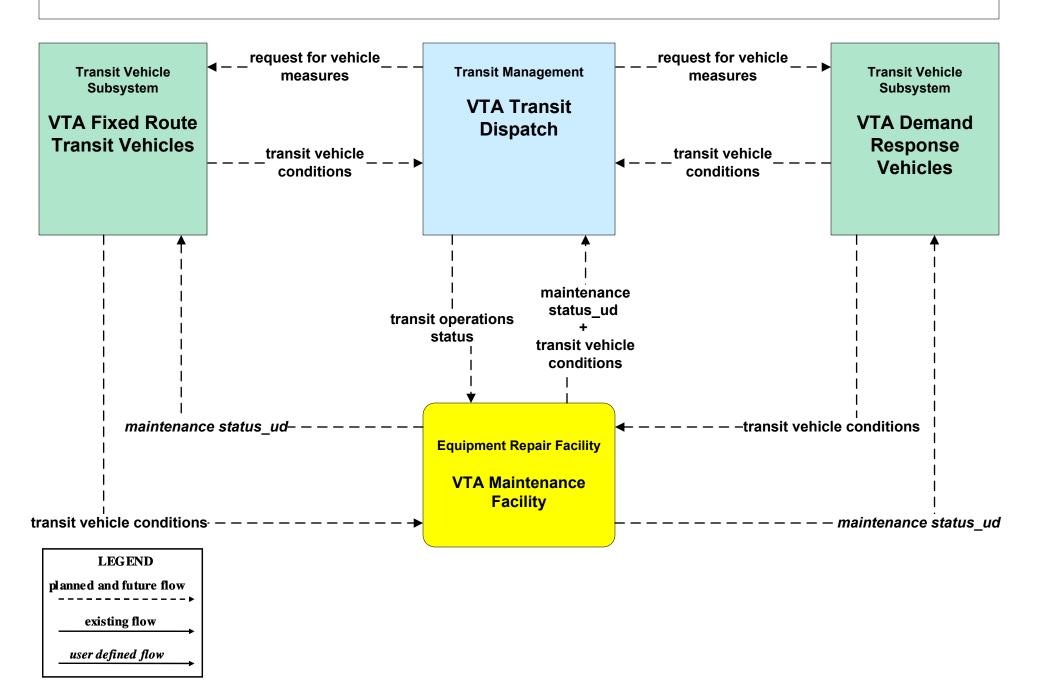

#### AD1 - ITS Data Mart Transit Databases (2 of 3)



## AD3 - ITS Virtual Data Warehouse MassDOT - Office of Transportation Planning



## **APTS01 - Transit Vehicle Tracking Regional Transit Authorities (3 of 3)**



# APTS01 - Transit Vehicle Tracking Private Ferry Operations





### APTS02 - Transit Fixed-Route Operations VTA



### APTS03 - Demand Response and Paratransit Operations VTA



# **APTS04 - Transit Passenger and Fare Payment Martha's Vineyard Regional Transit Authority**



existing flow

user defined flow

# APTS05 - Transit Security Regional Transit Authorities (2 of 3)



# **APTS05 - Transit Security Regional Transit Authorities (3 of 3)**



### APTS06 - Transit Vehicle Maintenance VTA



## APTS07 - Multimodal Coordination VTA





### APTS08 - Transit Traveler Information VTA



## APTS09 – Transit Signal Priority VTA



### APTS10 – Automated Passenger Counting VTA





# ATIS02 - Interactive Traveler Information Private Traveler Information Service Providers (2 of 2)



#### ATIS08 - Dynamic Ridesharing MassDOT Travel Options Program



#### ATMS06 - Traffic Information Dissemination MassDOT - Highway Division (1 of 2)



### ATMS06 - Traffic Information Dissemination MassDOT - Highway Division (2 of 3)



# ATMS06 - Traffic Information Dissemination Local City/Town (2 of 2)



## EM08 - Disaster Response City/Town/County Emergency Management Center (2 of 2)



## EM09 - Evacuation and Reentry Management City/Town/County Emergency Management Center (2 of 2)



## MC04