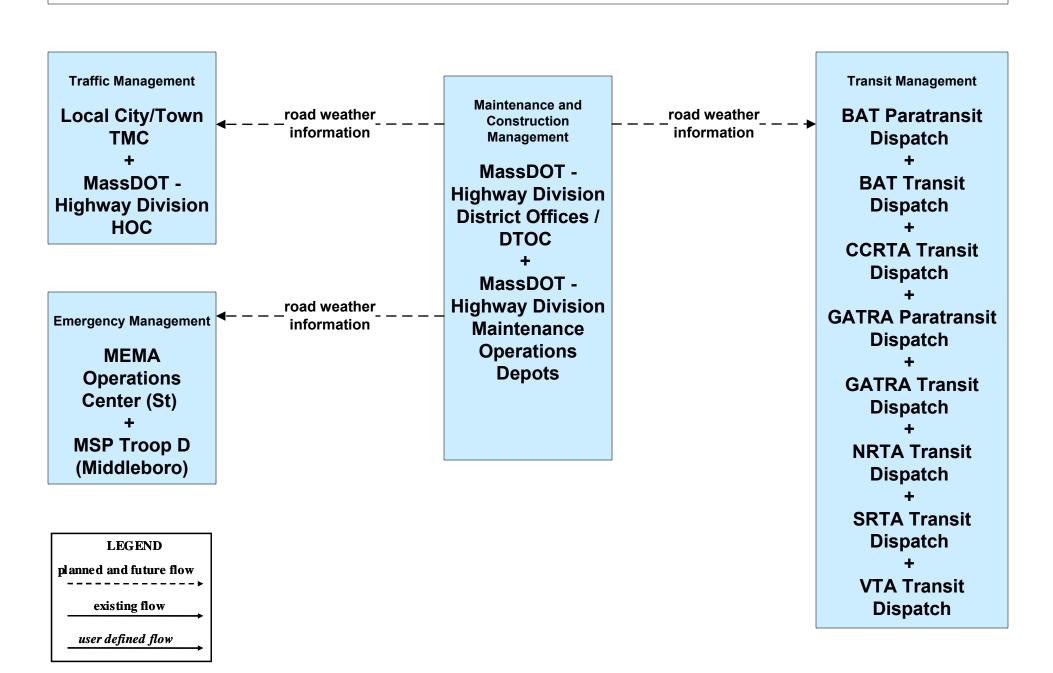

### MC04 - Weather Information Processing and Distribution MassDOT - Highway Division (1 of 2)