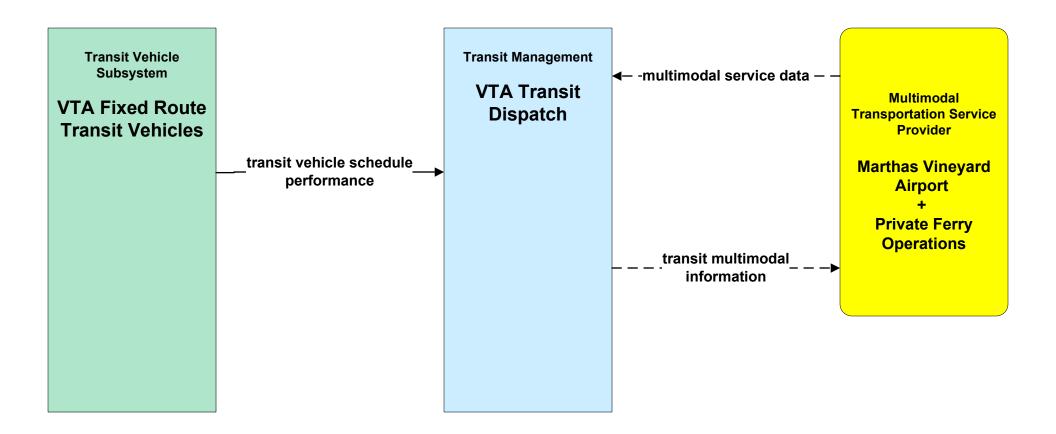

#### AD1 - ITS Data Mart Transit Databases (2 of 3)



## AD3 - ITS Virtual Data Warehouse MassDOT - Office of Transportation Planning



## **APTS01 - Transit Vehicle Tracking Regional Transit Authorities (3 of 3)**



# APTS01 - Transit Vehicle Tracking Private Ferry Operations





### APTS02 - Transit Fixed-Route Operations VTA



### APTS03 - Demand Response and Paratransit Operations VTA



# **APTS04 - Transit Passenger and Fare Payment Martha's Vineyard Regional Transit Authority**



existing flow

user defined flow

# APTS05 - Transit Security Regional Transit Authorities (2 of 3)



# **APTS05 - Transit Security Regional Transit Authorities (3 of 3)**



### APTS06 - Transit Vehicle Maintenance VTA



## APTS07 - Multimodal Coordination VTA





### APTS08 - Transit Traveler Information VTA



## APTS09 – Transit Signal Priority VTA



### APTS10 – Automated Passenger Counting VTA





# ATIS02 - Interactive Traveler Information Private Traveler Information Service Providers (2 of 2)



#### ATIS08 - Dynamic Ridesharing MassDOT Travel Options Program



#### ATMS06 - Traffic Information Dissemination MassDOT - Highway Division (1 of 2)



### ATMS06 - Traffic Information Dissemination MassDOT - Highway Division (2 of 3)



# ATMS06 - Traffic Information Dissemination Local City/Town (2 of 2)



## EM08 - Disaster Response City/Town/County Emergency Management Center (2 of 2)



## EM09 - Evacuation and Reentry Management City/Town/County Emergency Management Center (2 of 2)



## MC04 - Weather Information Processing and Distr