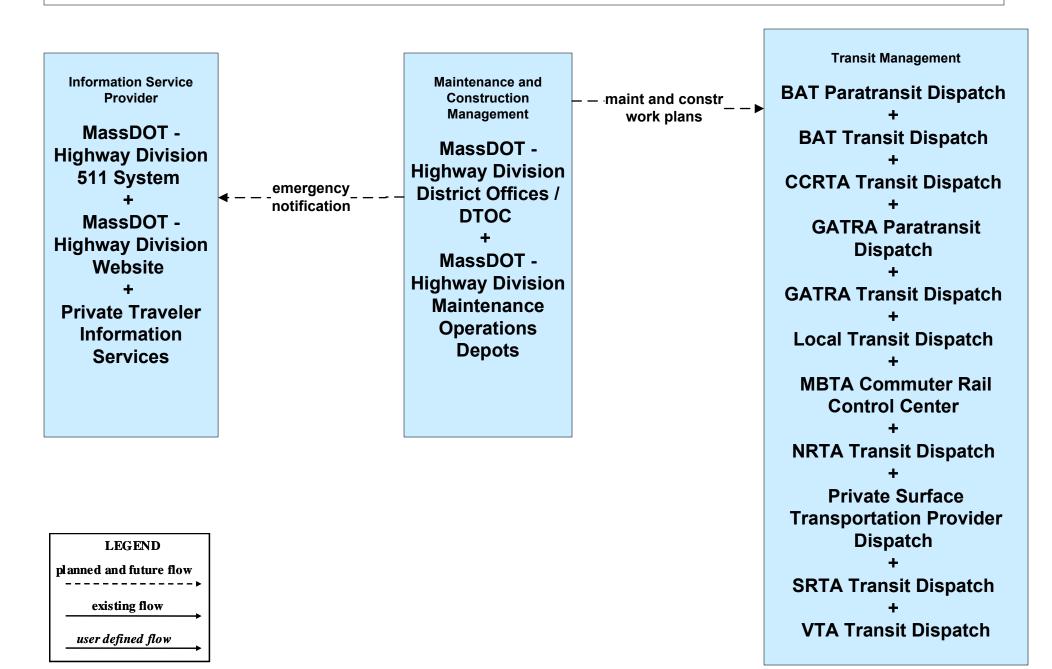

### MC10 - Maintenance and Construction Activity Coordination MassDOT - Highway Division (2 of 2)