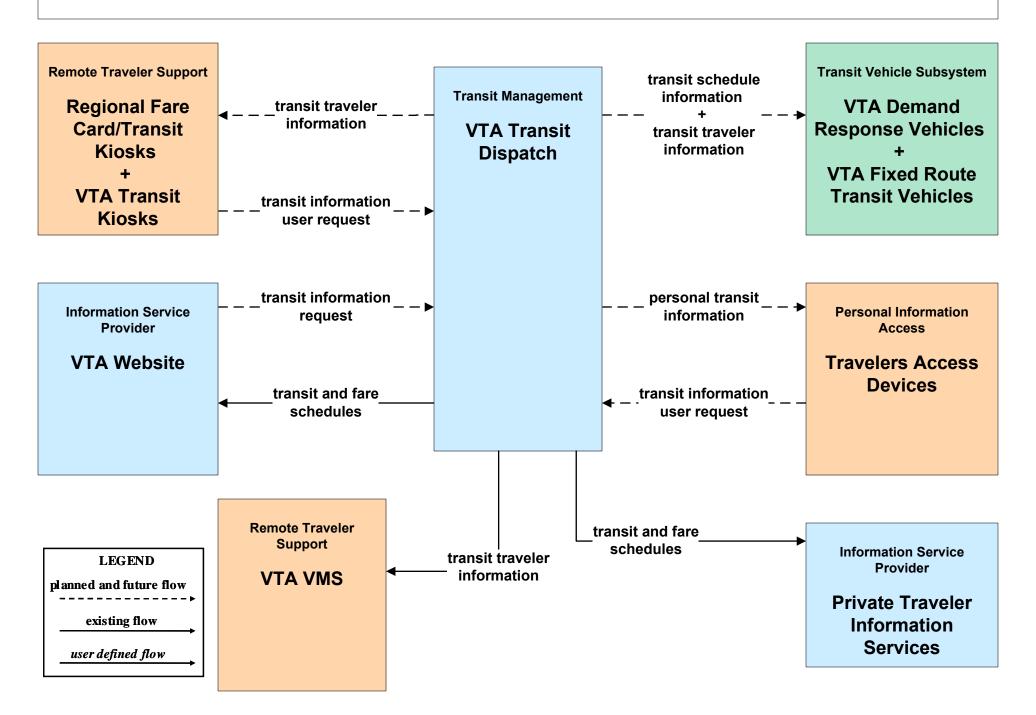

Data Mart Transit Databases (2 of 3)



## AD3 - ITS Virtual Data Warehouse MassDOT - Office of Transportation Planning



## **APTS01 - Transit Vehicle Tracking Regional Transit Authorities (3 of 3)**



# APTS01 - Transit Vehicle Tracking Private Ferry Operations





### APTS02 - Transit Fixed-Route Operations VTA



### APTS03 - Demand Response and Paratransit Operations VTA



# **APTS04 - Transit Passenger and Fare Payment Martha's Vineyard Regional Transit Authority**



existing flow

user defined flow

# APTS05 - Transit Security Regional Transit Authorities (2 of 3)



# **APTS05 - Transit Security Regional Transit Authorities (3 of 3)**



### APTS06 - Transit Vehicle Maintenance VTA



## APTS07 - Multimodal Coordination VTA





### APTS08 - Transit Traveler Information VTA



## APTS09 – Transit Signal Priority VTA



### APTS10 – Automated Passenger Counting VTA





# ATIS02 - Interactive Traveler Information Private Traveler Information Service Providers (2 of 2)



#### ATIS08 - Dynamic Ridesharing MassDOT Travel Options Program



#### ATMS06 - Traffic Information Dissemination MassDOT - Highway Division (1 of 2)



### ATMS06 - Traffic Information Dissemination MassDOT - Highway Division (2 of 3)



# ATMS06 - Traffic Information Dissemination Local City/Town (2 of 2)



## EM08 - Disaster Response City/Town/County Emergency Management Center (2 of 2)



## EM09 - Evacuation and Reentry Management City/Town/County Emergency Management Center (2 of 2)



## MC04 - Weather Information Processing and Distribution National Weather Service (1 of 2)



### MC