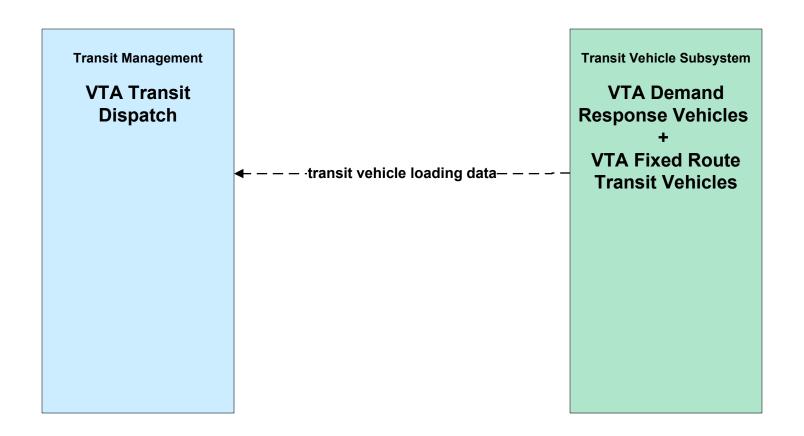

e of Transportation Planning



## **APTS01 - Transit Vehicle Tracking Regional Transit Authorities (3 of 3)**



# APTS01 - Transit Vehicle Tracking Private Ferry Operations





### APTS02 - Transit Fixed-Route Operations VTA



### APTS03 - Demand Response and Paratransit Operations VTA



# **APTS04 - Transit Passenger and Fare Payment Martha's Vineyard Regional Transit Authority**



existing flow

user defined flow

# APTS05 - Transit Security Regional Transit Authorities (2 of 3)



# **APTS05 - Transit Security Regional Transit Authorities (3 of 3)**



### APTS06 - Transit Vehicle Maintenance VTA



## APTS07 - Multimodal Coordination VTA





### APTS08 - Transit Traveler Information VTA



## APTS09 – Transit Signal Priority VTA



### APTS10 – Automated Passenger Counting VTA





# ATIS02 - Interactive Traveler Information Private Traveler Information Service Providers (2 of 2)



#### ATIS08 - Dynamic Ridesharing MassDOT Travel Options Program



#### ATMS06 - Traffic Information Dissemination MassDOT - Highway Division (1 of 2)



### ATMS06 - Traffic Information Dissemination MassDOT - Highway Division (2 of 3)



# ATMS06 - Traffic Information Dissemination Local City/Town (2 of 2)



## EM08 - Disaster Response City/Town/County Emergency Management Center (2 of 2)



## EM09 - Evacuation and Reentry Management City/Town/County Emergency Management Center (2 of 2)



## MC04 - Weather Information Processing and Distribution National Weather Service (1 of 2)



### MC04 - Weather Information Processing and Distribution MassDOT - Highway Division (1 of 2)