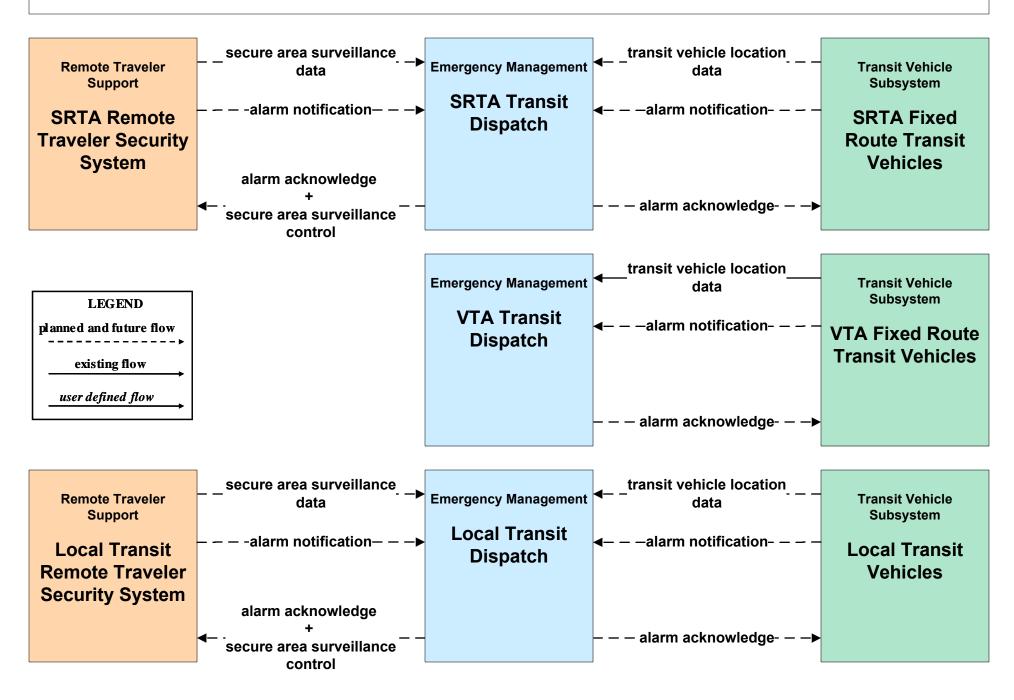

# APTS05 - Transit Security Regional Transit Authorities (2 of 3)

# **APTS05 - Transit Security Regional Transit Authorities (3 of 3)**