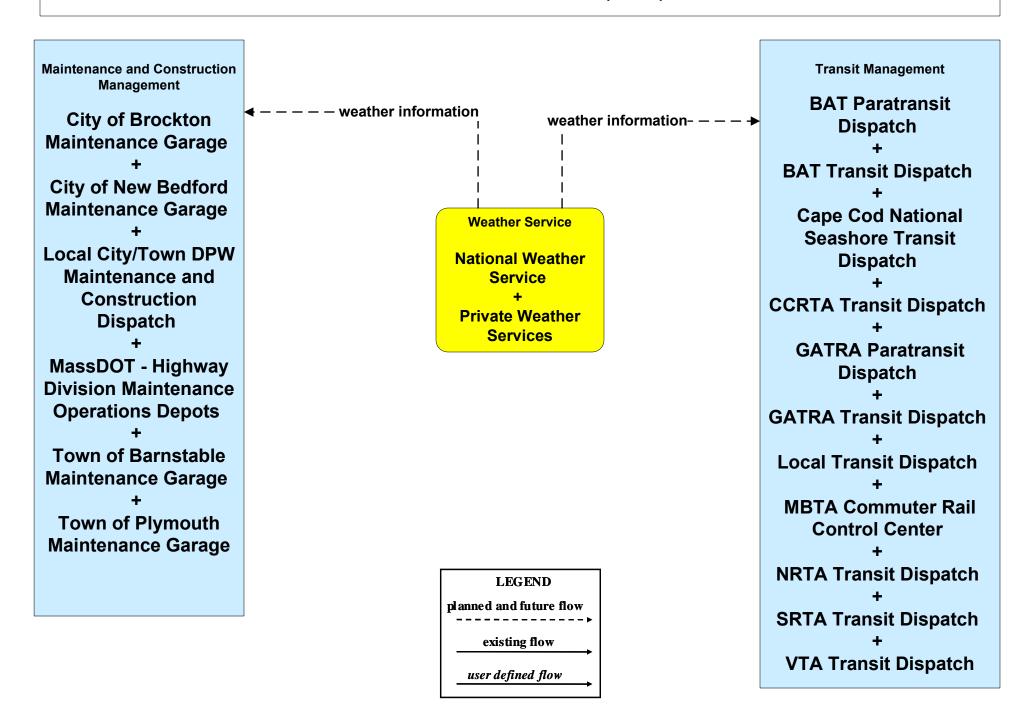

## MC04 - Weather Information Processing and Distribution National Weather Service (1 of 2)