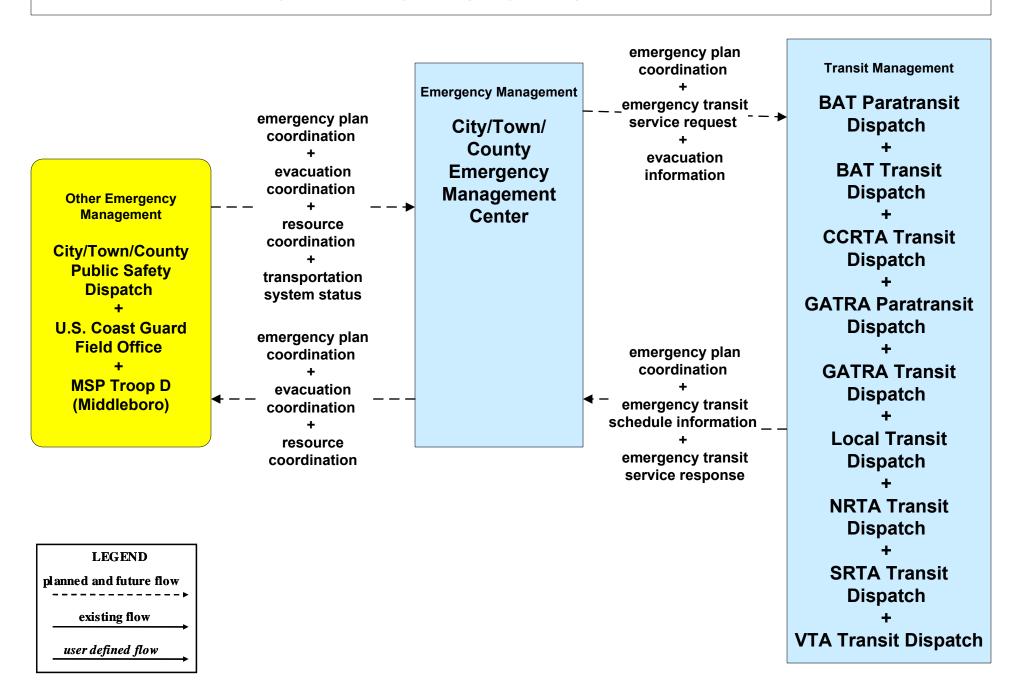

## EM08 - Disaster Response City/Town/County Emergency Management Center (2 of 2)