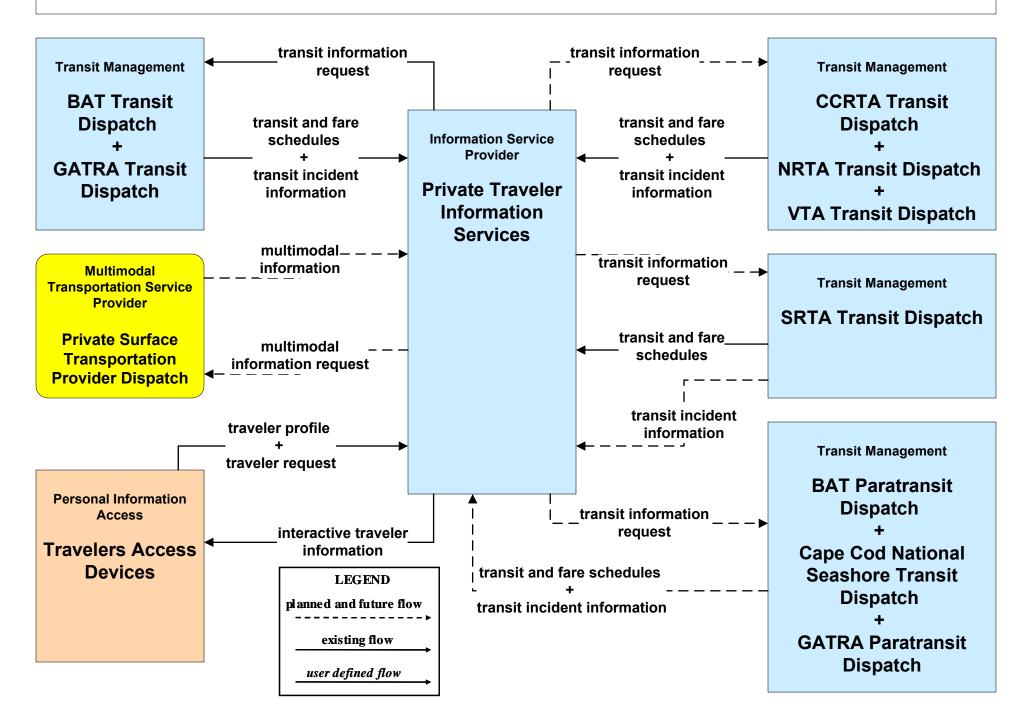

3)**



# APTS01 - Transit Vehicle Tracking Private Ferry Operations





### APTS02 - Transit Fixed-Route Operations VTA



### APTS03 - Demand Response and Paratransit Operations VTA



# **APTS04 - Transit Passenger and Fare Payment Martha's Vineyard Regional Transit Authority**



existing flow

user defined flow

# APTS05 - Transit Security Regional Transit Authorities (2 of 3)



# **APTS05 - Transit Security Regional Transit Authorities (3 of 3)**



### APTS06 - Transit Vehicle Maintenance VTA



## APTS07 - Multimodal Coordination VTA





### APTS08 - Transit Traveler Information VTA



## APTS09 – Transit Signal Priority VTA



### APTS10 – Automated Passenger Counting VTA





# ATIS02 - Interactive Traveler Information Private Traveler Information Service Providers (2 of 2)



#### ATIS08 - Dynamic Ridesharing MassDOT Travel Options Program



#### ATMS06 - Traffic Information Dissemination MassDOT - Highway Division (1 of 2)



### ATMS06 - Traffic Information Dissemination MassDOT - Highway Division (2 of 3)



# ATMS06 - Traffic Information Dissemination Local City/Town (2 of 2)



## EM08 - Disaster Response City/Town/County Emergency Management Center (2 of 2)



## EM09 - Evacuation and Reentry Management City/Town/County Emergency Management Center (2 of 2)



## MC04 - Weather Information Processing and Distribution National Weather Service (1 of 2)



### MC04 - Weather Information Processing and Distribution MassDOT - Highway Division (1 of 2)



### MC10 - Maintenance and Construction Activity Coordination MassDOT - Highway Division (2 of 2)