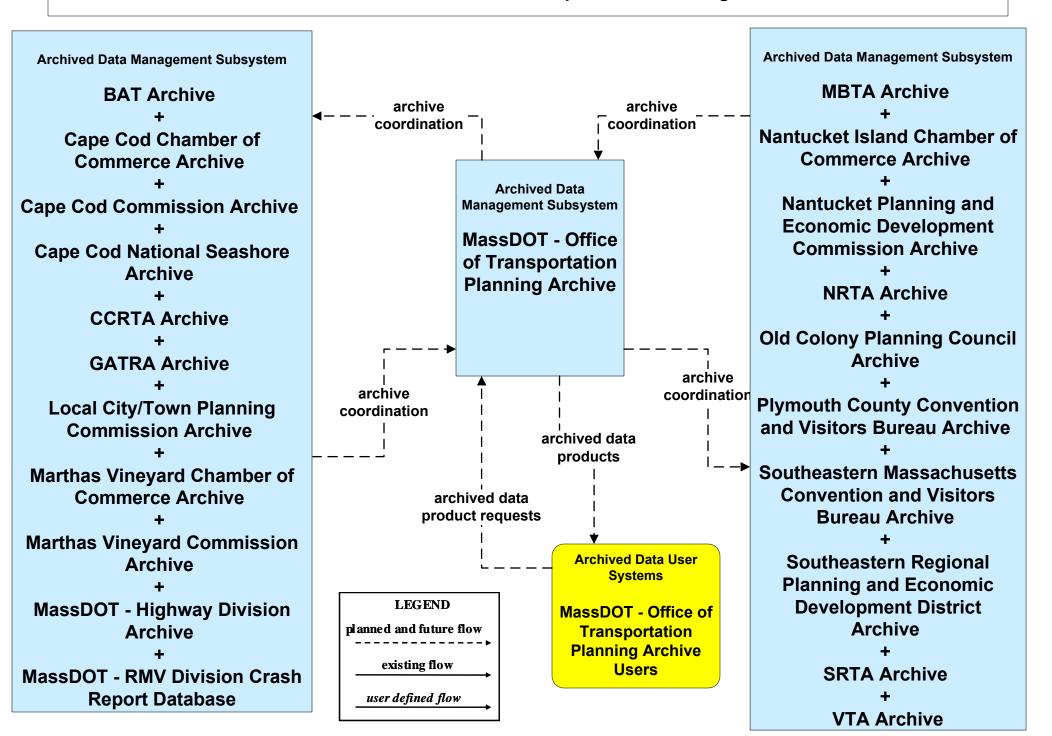

#### AD1 - ITS Data Mart Transit Databases (2 of 3)



## AD3 - ITS Virtual Data Warehouse MassDOT - Office of Transportation Planning



## **APTS01 - Transit Vehicle Tracking Regional Transit Authorities (3 of 3)**



# APTS01 - Transit Vehicle Tracking Private Ferry Operations





### APTS02 - Transit Fixed-Route Operations VTA



### APTS03 - Demand Response and Paratransit Operations VTA



# **APTS04 - Transit Passenger and Fare Payment Martha's Vineyard Regional Transit Authority**



existing flow

user defined flow

# APTS05 - Transit Security Regional Transit Authorities (2 of 3)



# **APTS05 - Transit Security Regional Transit Authorities (3 of 3)**



### APTS06 - Transit Vehicle Maintenance VTA



## APTS07 - Multimodal Coordination VTA





### APTS08 - Transit Traveler Information VTA



## APTS09 – Transit Signal Priority VTA



### APTS10 – Automated Passenger Counting VTA





# ATIS02 - Interactive Tra