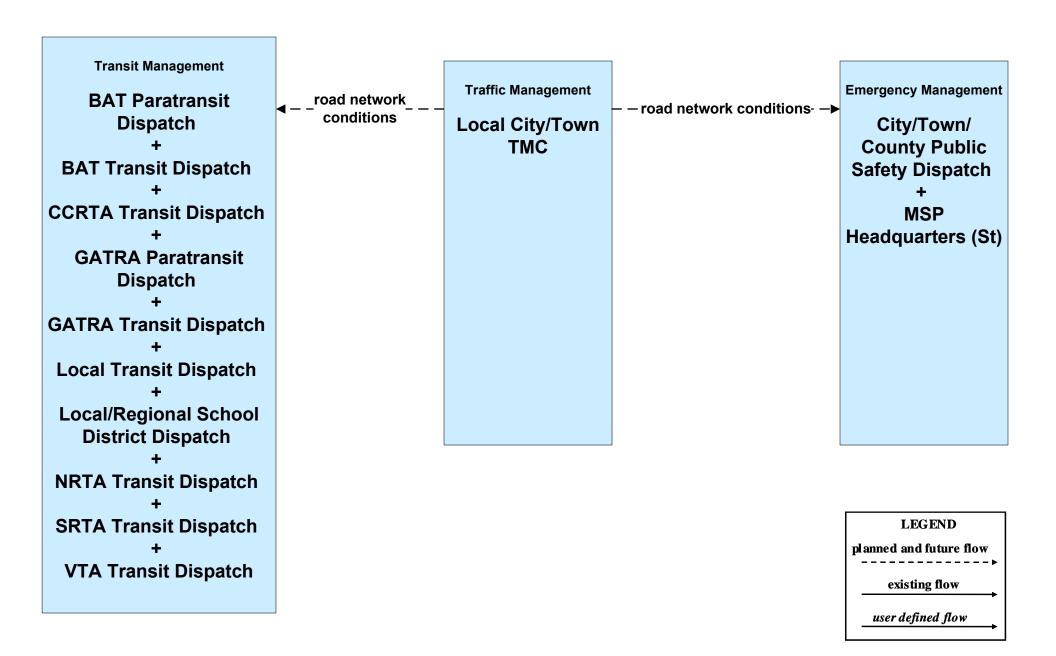

flow

# APTS05 - Transit Security Regional Transit Authorities (2 of 3)



# **APTS05 - Transit Security Regional Transit Authorities (3 of 3)**



### APTS06 - Transit Vehicle Maintenance VTA



## APTS07 - Multimodal Coordination VTA





### APTS08 - Transit Traveler Information VTA



## APTS09 – Transit Signal Priority VTA



### APTS10 – Automated Passenger Counting VTA





# ATIS02 - Interactive Traveler Information Private Traveler Information Service Providers (2 of 2)



#### ATIS08 - Dynamic Ridesharing MassDOT Travel Options Program



#### ATMS06 - Traffic Information Dissemination MassDOT - Highway Division (1 of 2)



### ATMS06 - Traffic Information Dissemination MassDOT - Highway Division (2 of 3)



# ATMS06 - Traffic Information Dissemination Local City/Town (2 of 2)



## EM08 - Disaster Response City/Town/County Emergency Management Center (2 of 2)



## EM09 - Evacuation and Reentry Management City/Town/County Emergency Management Center (2 of 2)



## MC04 - Weather Information Processing and Distribution National Weather Service (1 of 2)



### MC04 - Weather Information Processing and Distribution MassDOT - Highway Division (1 of 2)



### MC10 - Maintenance and Construction Activity Coordination MassDOT - Highway Division (2 of 2)