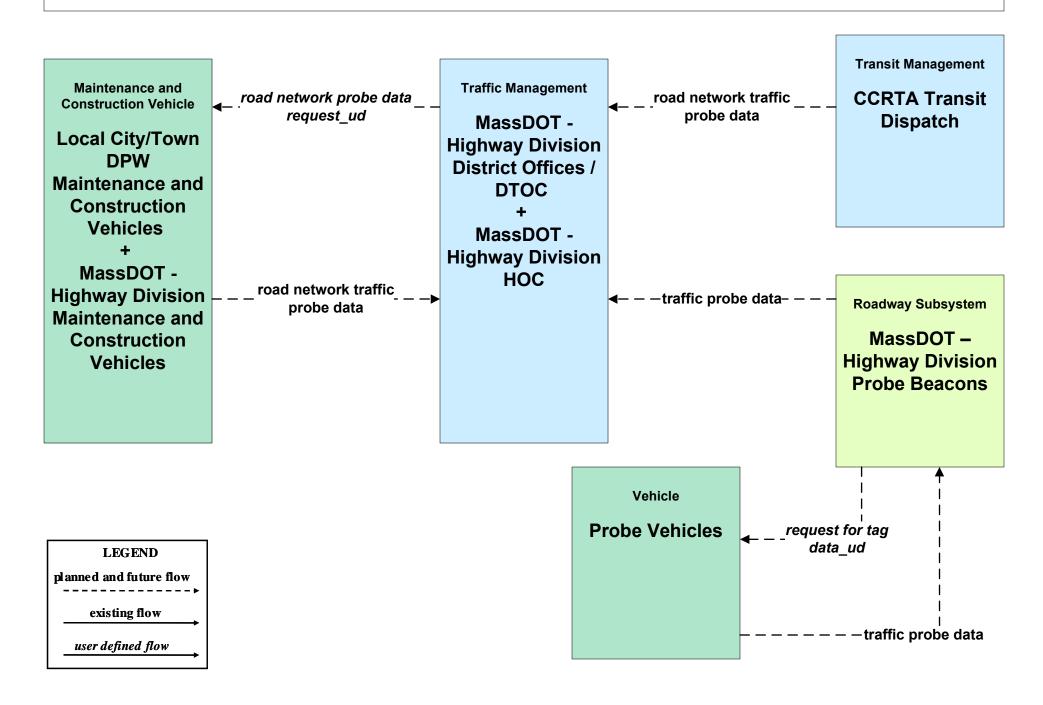

– Transit Signal Priority BAT



## APTS09 – Transit Signal Priority VTA



# APTS09 – Transit Signal Priority NRTA



## APTS09 – Transit Signal Priority SRTA



# APTS09 – Transit Signal Priority Local Transit



# ATIS02 - Interactive Traveler Information MassDOT – Highway Division





## ATIS02 - Interactive Traveler Information Private Traveler Information Service Providers (1 of 2)



# ATIS02 - Interactive Traveler Information Local City/Town



#### ATIS02 - Interactive Traveler Information New Bedford Harbor





#### ATIS08 - Dynamic Ridesharing MassDOT Travel Options Program



# ATMS01 - Network Surveillance MassDOT – Highway Division



# ATMS01 - Network Surveillance City of New Bedford Traffic Management Center





# ATMS02 - Probe Surveillance MassDOT – Highway Division



## ATMS03 - Surface Street Control MassDOT – Highway Division





# ATMS06 - Traffic Information Dissemination MassDOT – Highway Division (1 of 2)



# ATMS06 - Traffic Information Dissemination MassDOT – Highway Division (2 of 3)



# ATMS06 - Traffic Information Dissemination MassDOT – Highway Division (3 of 3)





### ATMS07 - Regional Traffic Control MassDOT – Highway Division (1 of 2)



# ATMS07 - Regional Traffic Control MassDOT – Highway Division (2 of 2)

| (                   |                                                              |                          |
|---------------------|--------------------------------------------------------------|--------------------------|
| Traffic Management  | ← — – -traffic information coordination— — – –               | Traffic Mana