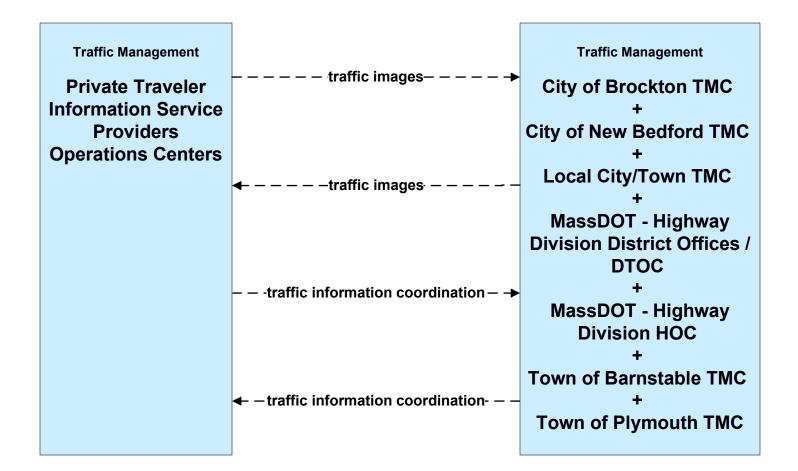

## ATIS02 - Interactive Traveler Information Private Traveler Information Service Providers (1 of 2)