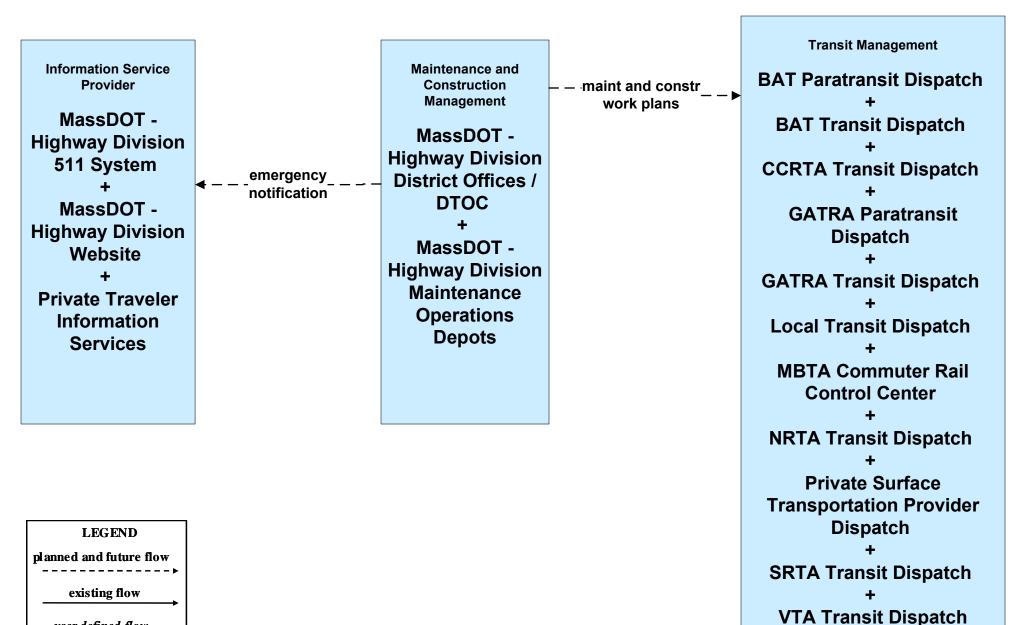

# MC10 - Maintenance and Construction Activity Coordination MassDOT - Highway Division (1 of 2)

# MC10 - Maintenance and Construction Activity Coordination MassDOT - Highway Division (2 of 2)