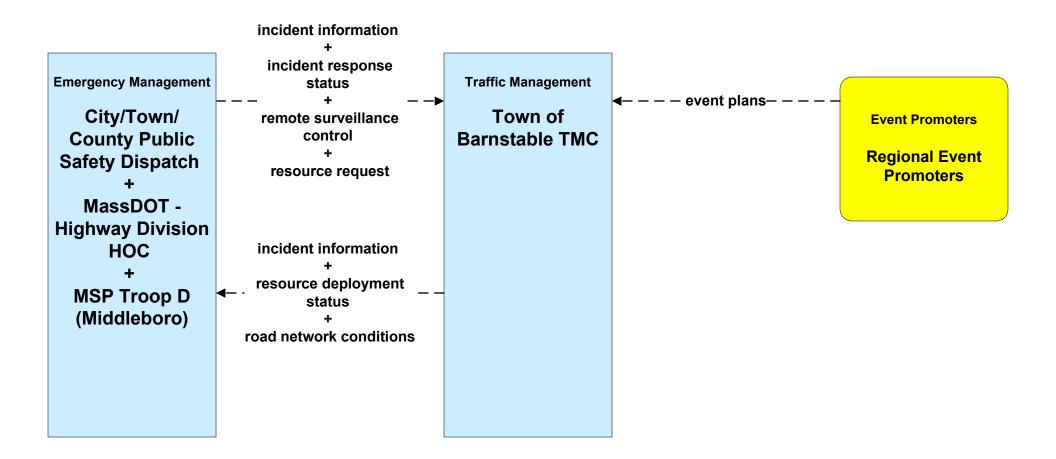

-----------------------------------------------------------------------------------------------------------------------------|
|                                              | <ul> <li>← – -traffic information coordination– – –</li> </ul> | City of New Bedford<br>TMC<br>+<br>MassDOT - Highway<br>Division District<br>Offices / DTOC<br>+<br>MassDOT - Highway<br>Division HOC<br>+<br>Town of Barnstable<br>TMC<br>+<br>Town of Plymouth TMC |



### ATMS07 - Regional Traffic Control Private Traveler Information Service Providers





### ATMS08 - Incident Management MassDOT - Highway Division (TM to EM)



# ATMS08 - Incident Management City of Brockton (TM to EM)





# ATMS08 - Incident Management City of New Bedford (TM to EM)





# ATMS08 - Incident Management Town of Barnstable (TM to EM)





# ATMS08 - Incident Management Town of Plymouth (TM to EM)





### ATMS08 - Incident Management Local City/Town (TM to EM)



### ATMS08 - Incident Management Cape Cod National Seashore (TM to EM)



### ATMS08 - Incident Management MassDOT – Highway Division (TM to MCM)





# ATMS08 - Incident Management Army Corps of Engineers (TM to MCM)





### ATMS08 - Incident Management Cape Cod National Seashore (TM to MCM)





### ATMS08 - Incident Management MassDOT - Highway Division (EM to MCM)





### ATMS08 - Incident Management Massachusetts State Police (EM to MCM)





# ATMS08 - Incident Management MassDOT - Highway Division (MCM to Other MCM)



# ATMS08 - Incident Management Rail Operations Centers



# ATMS13 - Standard Railroad Crossing MassDOT – Highway Division





### ATM