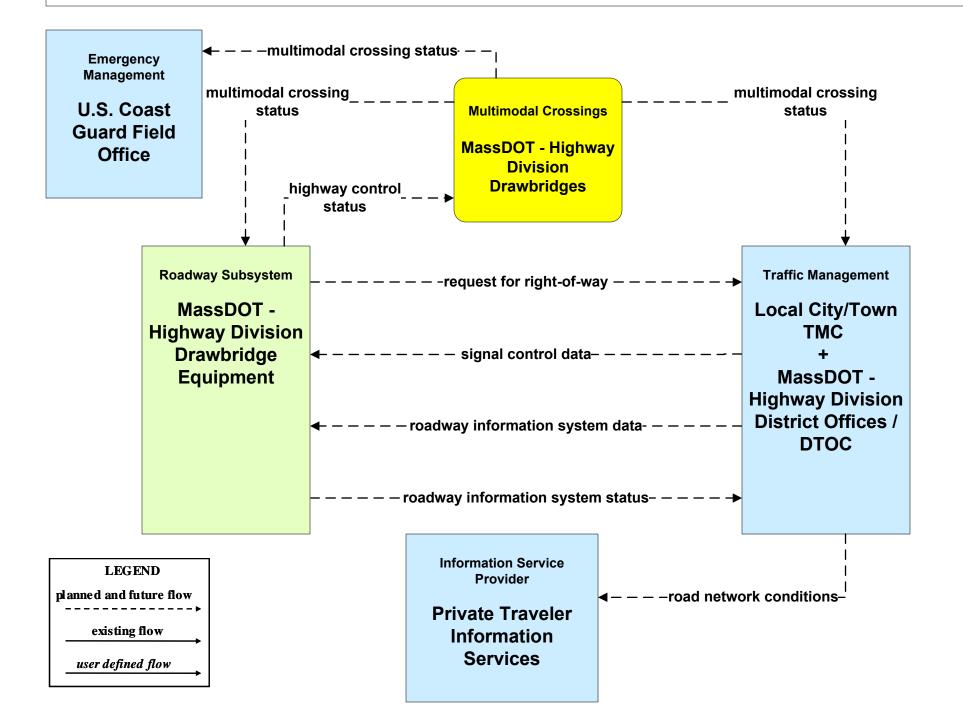

Cape Cod National Seashore (TM to MCM)





### ATMS08 - Incident Management MassDOT - Highway Division (EM to MCM)





### ATMS08 - Incident Management Massachusetts State Police (EM to MCM)





# ATMS08 - Incident Management MassDOT - Highway Division (MCM to Other MCM)



# ATMS08 - Incident Management Rail Operations Centers



# ATMS13 - Standard Railroad Crossing MassDOT – Highway Division





### ATMS15 - Railroad Operations Coordination Rail Operations Centers



# ATMS17 - Regional Parking Management Steamship Authority





# ATMS17 - Regional Parking Management City of New Bedford



# ATMS17 - Regional Parking Management Town of Provincetown



# ATMS17 - Regional Parking Management Cape Cod National Seashore



### ATMS20 - Drawbridge Management MassDOT – Highway Division



# ATMS20 - Drawbridge Management Local City/Town



# ATMS21 - Roadway Closure Management MassDOT – Highways Division



### ATMS21 - Roadway Closure Management Cape Cod National Seashore



# CVO06 - Weigh-In-Motion MassDOT – Highway Division





### EM01 - Emergency Response Coordination MEMA Operations Center (St)





# EM02 - Emergency Routing Massachusetts State Police



### EM03 - Mayday Support Massachusetts State Police





# EM04 - Roadway Service Patrols MassDOT - Highway Division





#### EM05 - Transportation Infrastructure Protection MassDOT – Highway Division



# EM08 - Disaster Response City/Town/County Emergency Management Center (1 of 2)





user defined flow

**Town of Plymouth TMC** 

#### MC01 - Maintenance and Construction Vehicle Tracking MassDOT – Highway Di