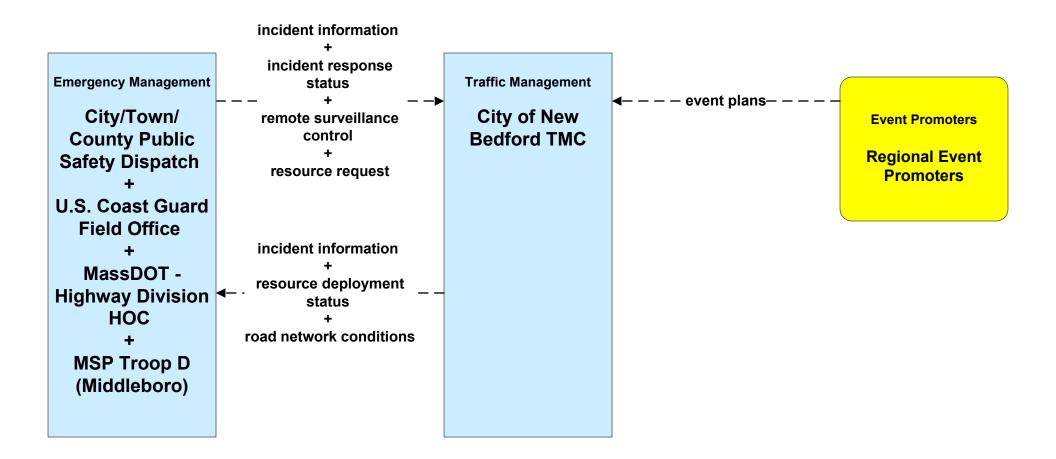

-----------------------------------------------------------------------------------------------------------------------------------------------------------------------------------------------|
|                                              | <ul> <li>← – -traffic information coordination– – –</li> </ul> | City of New Bedford<br>TMC<br>+<br>MassDOT - Highway<br>Division District<br>Offices / DTOC<br>+<br>MassDOT - Highway<br>Division HOC<br>+<br>Town of Barnstable<br>TMC<br>+<br>Town of Plymouth TMC |



### ATMS07 - Regional Traffic Control Private Traveler Information Service Providers





### ATMS08 - Incident Management MassDOT - Highway Division (TM to EM)



# ATMS08 - Incident Management City of Brockton (TM to EM)





# ATMS08 - Incident Management City of New Bedford (TM to EM)





# ATMS08 - Incident Management Town of Barnstable (TM to EM)





# ATMS08 - Incident Management Town of Plymouth (TM to EM)





### ATMS08 - Incident Management Local City/Town (TM to EM)



### ATMS08 - Incident Management Cape Cod National Seashore (TM to EM)



### ATMS08 - Incident Management MassDOT – Highway Division (TM to MCM)





# ATMS08 - Incident Management Army Corps of Engineers (TM to MCM)





### ATMS08 - Incident Management Cape Cod National Seashore (TM to MCM)





### ATMS08 - Incident Management MassDOT - Highway Division (EM to MCM)





### ATMS08 - Incident Management Massachusetts State Police (EM to MCM)





# ATMS08 - Incident Management MassDOT - Highway Division (MCM to Other MCM)



# ATMS08 - Incident Management Rail Operations Centers



# ATMS13 -