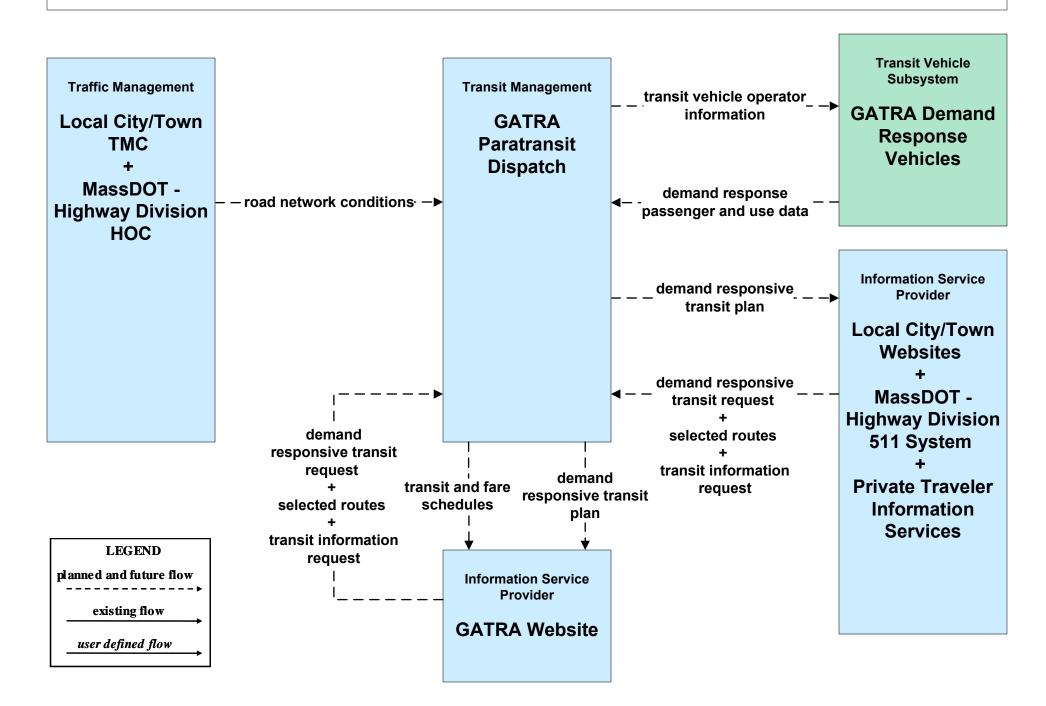

# AD3 - ITS Virtual Data Warehouse MassDOT – Office of Transportation Planning



# APTS02 - Transit Fixed-Route Operations CCRTA



# APTS02 - Transit Fixed-Route Operations GATRA



#### APTS02 - Transit Fixed-Route Operations MBTA



### APTS02 - Transit Fixed-Route Operations VTA



## APTS02 - Transit Fixed-Route Operations NRTA



APTS02 - Transit Fixed-Route Operations BAT



## APTS02 - Transit Fixed-Route Operations SRTA



# APTS02 - Transit Fixed-Route Operations Local Transit



# APTS02 - Transit Fixed-Route Operations Cape Cod National Seashore Transit Dispatch



# APTS02 - Transit Fixed-Route Operations Private Surface Transportation Provider





#### APTS03 - Demand Response and Paratransit Operations CCRTA



# APTS03 - Demand Response and Paratransit Operations GATRA



# APTS03 - Demand Response and Paratransit Operations VTA





# APTS03 - Demand Response and Paratransit Operations NRTA



# APTS03 - Demand Response and Paratransit Operations SRTA



# APTS03 - Demand Response and Paratransit Operations Local Transit



# APTS07 - Multimodal Coordination MassDOT – Highway Division





# APTS09 – Transit Signal Priority CCRTA



# APTS09 – Transit Signal Priority GATRA



#### APTS09 – Transit Signal Priority BAT



## APTS09 – Transit Signal Priority VTA



# APTS09 – Transit Signal Priority NRTA



## APTS09 – Transit Signal Priority SRTA



# APTS09 – Transit Signal Priority Local Transit



# ATIS02 - Interactive Traveler Information MassDOT – Highway Division





## ATIS02 - Interactive Traveler Information Private Traveler Information Service