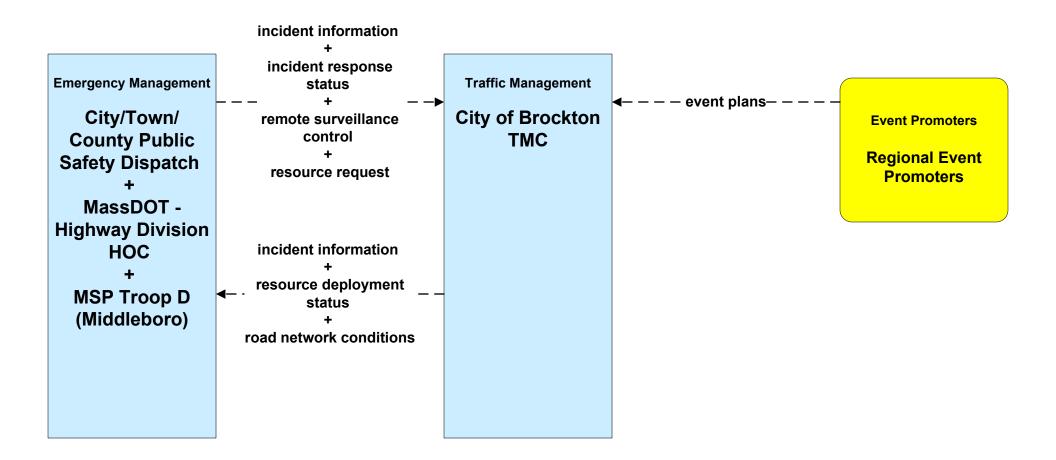

-----------------------------------------------------------|------------------------------------------------------------------------------------------------------------------------------------------------------------------------------------------------------|
|                                              | <ul> <li>← – -traffic information coordination– – –</li> </ul> | City of New Bedford<br>TMC<br>+<br>MassDOT - Highway<br>Division District<br>Offices / DTOC<br>+<br>MassDOT - Highway<br>Division HOC<br>+<br>Town of Barnstable<br>TMC<br>+<br>Town of Plymouth TMC |



### ATMS07 - Regional Traffic Control Private Traveler Information Service Providers





### ATMS08 - Incident Management MassDOT - Highway Division (TM to EM)



# ATMS08 - Incident Management City of Brockton (TM to EM)





# ATMS08 - Incident Management City of New Bedford (TM to EM)





# ATMS08 - Incident Management Town of Barnstable (TM to EM)





# ATMS08 - Incident Management Town of Plymouth (TM to EM)





### ATMS08 - Incident Management Local City/Town (TM to EM)



### ATMS08 - Incident Management Cape Cod National Seashore (TM to EM)



### ATMS08 - Incident Management MassDOT – Highway Division (TM to MCM)





# ATMS08 - Incident Management Army Corps of Engineers (TM to MCM)





### ATMS08 - Incident Management Cape Cod National Seashore (TM to MCM)





### ATMS08 - Incident Management MassDOT - Highway Division (EM to MCM)





### ATMS08 - Incident Management Massachusetts State Police (EM to MCM)





# ATMS08 - Incident Management MassDOT - Highway Division (MCM to Other MCM)



#