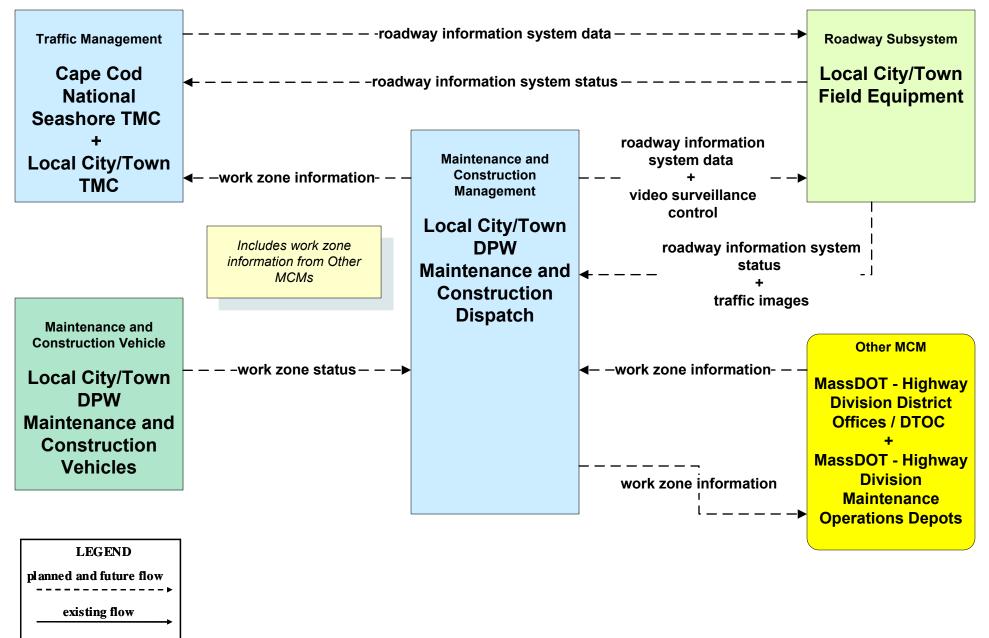

|  |
|                   |                                              |                                            |  |
|                   |                                              |                                            |  |
|                   |                                              |                                            |  |

## MC06 - Winter Maintenance MassDOT - Highway Division (1 of 2)



## MC06 - Winter Maintenance MassDOT - Highway Division (2 of 2)





## MC07 - Roadway Maintenance and Construction MassDOT – Highway Division





# MC08 - Workzone Management MassDOT - Highway Division (1 of 2)



## MC08 - Workzone Management MassDOT - Highway Division (2 of 2)



# MC08 - Workzone Management Local City/Town (1 of 2)



## MC08 - Workzone Management City of New Bedford (1 of 2)



existing flow

## MC08 - Workzone Management Town of Barnstable (1 of 2)





## MC08 - Workzone Management Town of Plymouth (1 of 2)



-----

existing flow

# MC08 - Workzone Management City of Brockton (1 of 2)



existing flow

## MC09 - Workzone Safety Monitoring MassDOT – Highway Division





# MC10 - Maintenance and Construction Activity Coordination MassDOT - Highway Division (1 of 2)



# MC10 - Maintenance and Construction Activity Coordination MassDOT - Highway Division (2 of 2)



# MC10 - Maintenance and Construction Activity Coordination Local City/Town



# MC10 - Maintenance and Construction Activity Coordination City of Brockton



# MC10 - Maintenance and Construction Activity Coordination City of New Bedfor