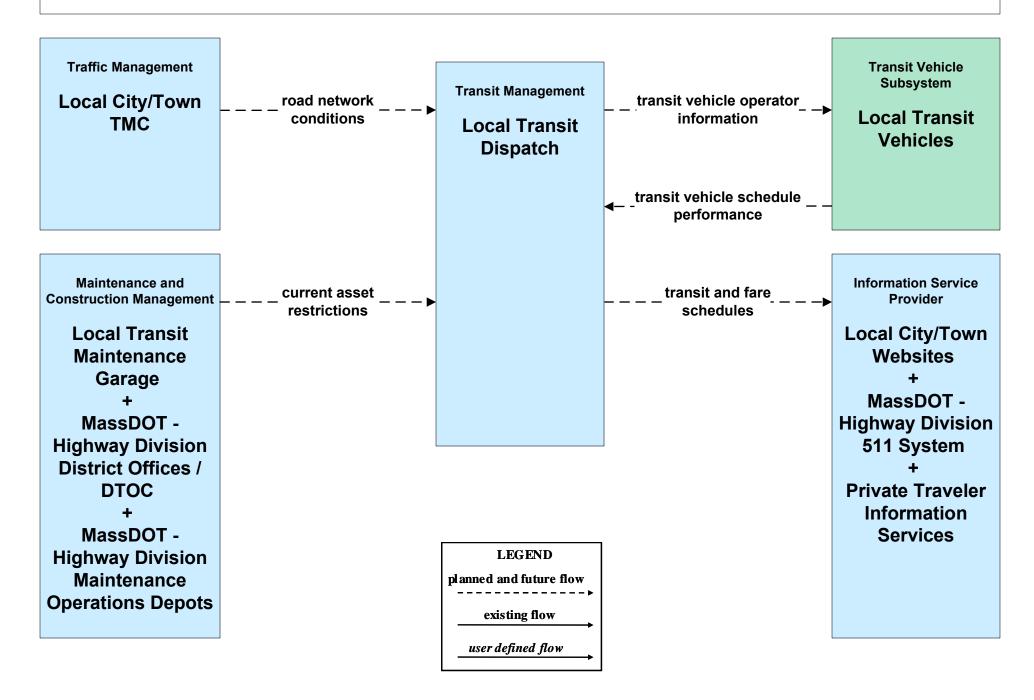

# AD1 - ITS Data Mart MassDOT – Highway Division



# AD3 - ITS Virtual Data Warehouse MassDOT – Office of Transportation Planning



# APTS02 - Transit Fixed-Route Operations CCRTA



# APTS02 - Transit Fixed-Route Operations GATRA



#### APTS02 - Transit Fixed-Route Operations MBTA



### APTS02 - Transit Fixed-Route Operations VTA



## APTS02 - Transit Fixed-Route Operations NRTA



APTS02 - Transit Fixed-Route Operations BAT



## APTS02 - Transit Fixed-Route Operations SRTA



# APTS02 - Transit Fixed-Route Operations Local Transit



# APTS02 - Transit Fixed-Route Operations Cape Cod National Seashore Transit Dispatch



# APTS02 - Transit Fixed-Route Operations Private Surface Transportation Provider





#### APTS03 - Demand Response and Paratransit Operations CCRTA



# APTS03 - Demand Response and Paratransit Operations GATRA



# APTS03 - Demand Response and Paratransit Operations VTA





# APTS03 - Demand Response and Paratransit Operations NRTA



# APTS03 - Demand Response and Paratransit Operations SRTA



# APTS03 - Demand Response and Paratransit Operations Local Transit



# APTS07 - Multimodal Coordination MassDOT – Highway Division





# APTS09 – Transit Signal Priority CCRTA



# APTS09 – Transit Signal Priority GATRA



#### APTS09 – Transit Signal Priority BAT



## APTS09 – Transit Signal Priority