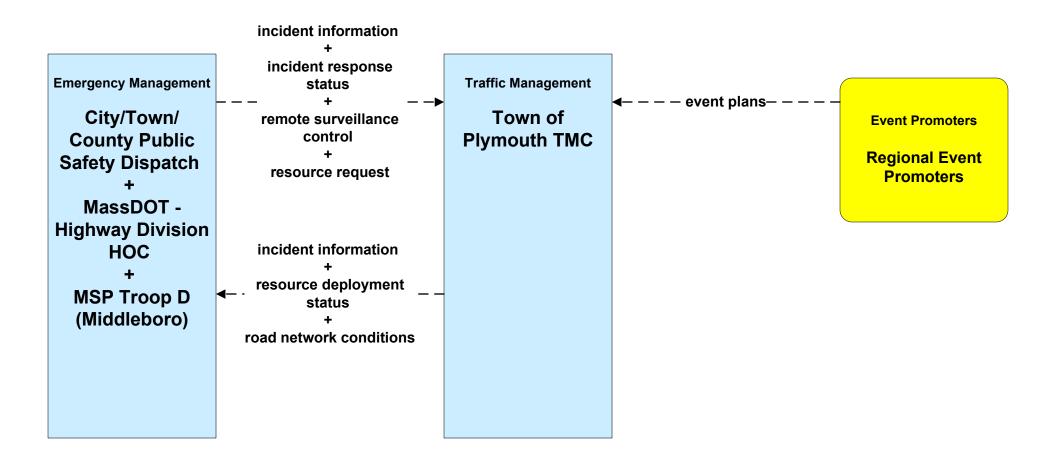

-------------------------------------------------------------|
|                                              | <ul> <li>← – -traffic information coordination– – –</li> </ul> | City of New Bedford<br>TMC<br>+<br>MassDOT - Highway<br>Division District<br>Offices / DTOC<br>+<br>MassDOT - Highway<br>Division HOC<br>+<br>Town of Barnstable<br>TMC<br>+<br>Town of Plymouth TMC |



### ATMS07 - Regional Traffic Control Private Traveler Information Service Providers





### ATMS08 - Incident Management MassDOT - Highway Division (TM to EM)



# ATMS08 - Incident Management City of Brockton (TM to EM)





# ATMS08 - Incident Management City of New Bedford (TM to EM)





# ATMS08 - Incident Management Town of Barnstable (TM to EM)





# ATMS08 - Incident Management Town of Plymouth (TM to EM)





### ATMS08 - Incident Management Local City/Town (TM to EM)



### ATMS08 - Incident Management Cape Cod National Seashore (TM to EM)



### ATMS08 - Incident Management MassDOT – Highway Division (TM to MCM)





# ATMS08 - Incident Management Army Corps of Engineers (TM to MCM)





### ATMS08 - Incident Management Cape Cod National Seashore (TM to MCM)





### ATMS08 - Incident Management MassDOT - Highway Division (EM to MCM)





### ATMS08 - Incident Management Massachusetts State Police (EM to MCM)





# ATMS08 - Incident Management MassDOT - Highway Division (MCM to Other MCM)



# ATMS08 - Incident Management Rail Operations Centers



# ATMS13 - Standard Railroad Crossing MassDOT – Highway Division





### ATMS15 - Railroad Operations Coordination Rail Operations Centers