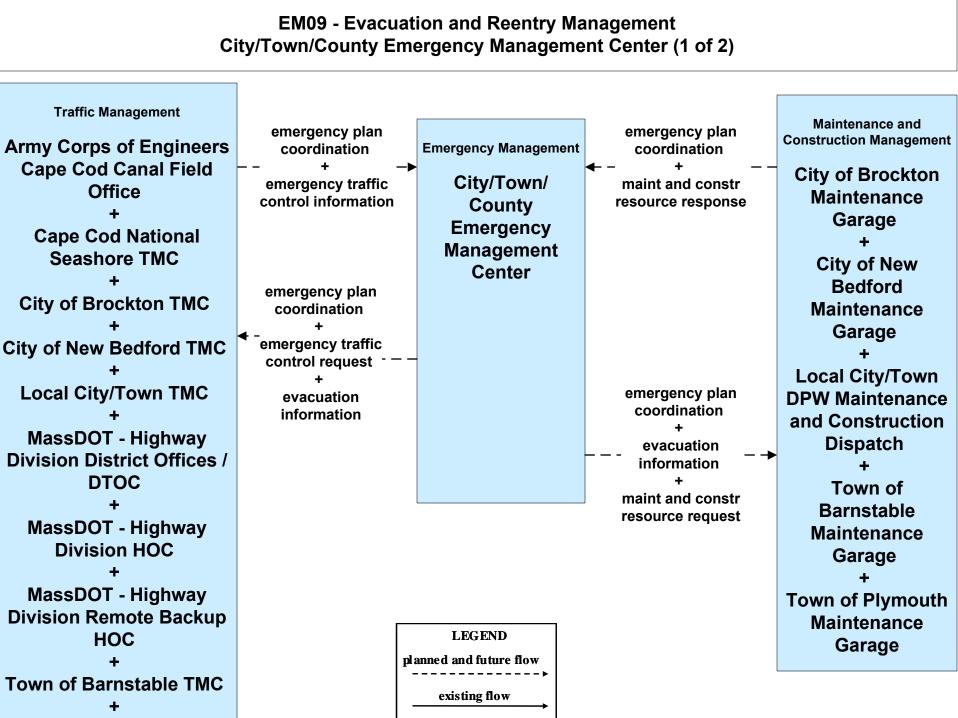

# EM08 - Disaster Response City/Town/County Emergency Management Center (1 of 2)

user defined flow

**Town of Plymouth TMC** 