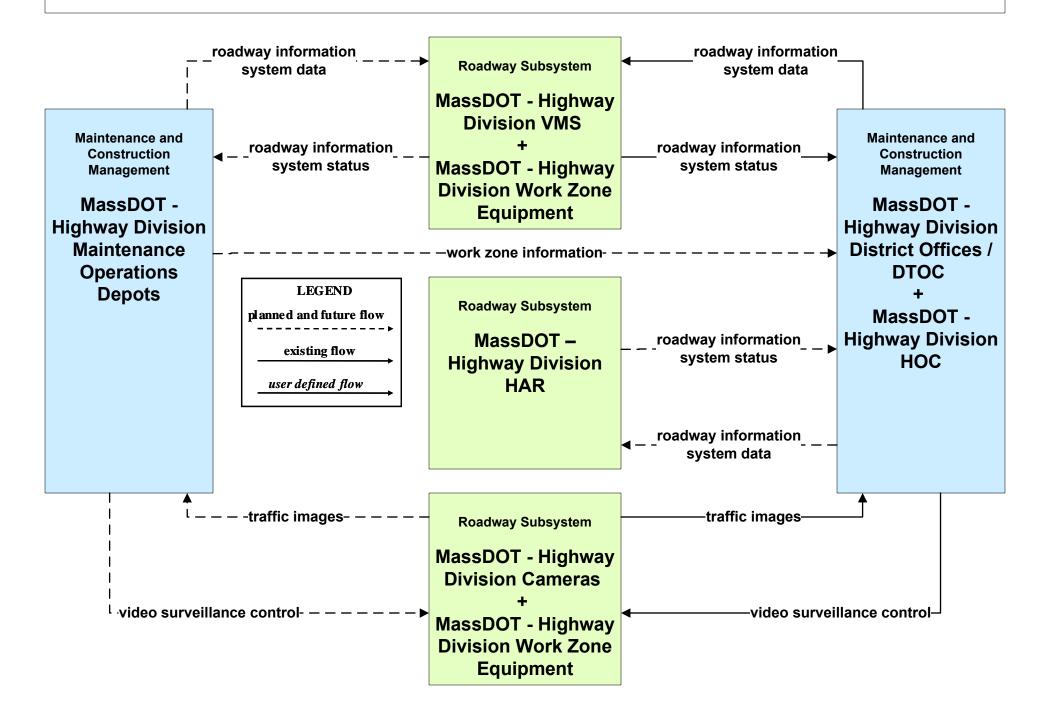

# MC08 - Workzone Management MassDOT - Highway Division (1 of 2)

## MC08 - Workzone Management MassDOT - Highway Division (2 of 2)