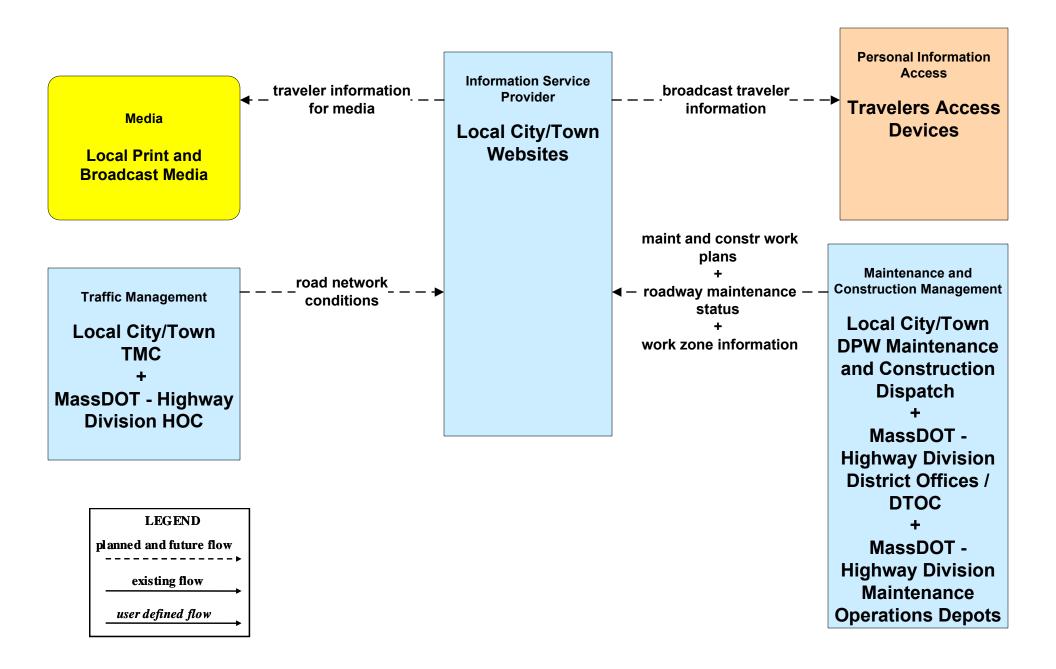

Response and Paratransit Operations NRTA



# APTS03 - Demand Response and Paratransit Operations SRTA



# APTS03 - Demand Response and Paratransit Operations Local Transit



# APTS07 - Multimodal Coordination MassDOT – Highway Division





# APTS09 – Transit Signal Priority CCRTA



# APTS09 – Transit Signal Priority GATRA



#### APTS09 – Transit Signal Priority BAT



## APTS09 – Transit Signal Priority VTA



# APTS09 – Transit Signal Priority NRTA



## APTS09 – Transit Signal Priority SRTA



# APTS09 – Transit Signal Priority Local Transit



# ATIS02 - Interactive Traveler Information MassDOT – Highway Division





## ATIS02 - Interactive Traveler Information Private Traveler Information Service Providers (1 of 2)



# ATIS02 - Interactive Traveler Information Local City/Town



#### ATIS02 - Interactive Traveler Information New Bedford Harbor





#### ATIS08 - Dynamic Ridesharing MassDOT Travel Options Program



# ATMS01 - Network Surveillance MassDOT – Highway Division



# ATMS01 - Network Surveillance City of New Bedford Traffic Management Center





# ATMS02 - Probe Surveillance MassDOT – Highway Division



## ATMS03 - Surface Street Control MassDOT – Highway Division





# ATMS06 - Traffic Information Dissemination MassDOT – Highway Division (1 of 2)



# ATMS06 - Traffic Information Dissemination MassDOT – Highway Division (2 of 3)



# ATMS06 - Traffic Information Dissemination MassDOT – Highway Division (3 of 3)





### ATMS07 - Regional Traffic Control MassDOT – Highway Division (1 of 2)



# ATMS07 - Regional Traffic Control MassDOT – Highway Di