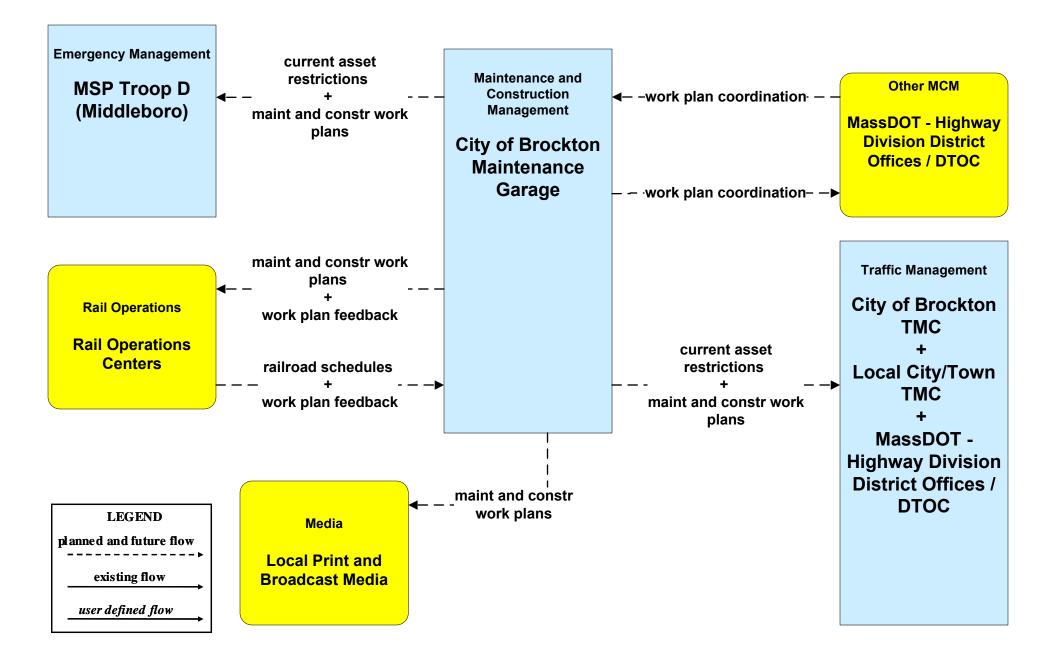

way Division (2 of 2)



# MC08 - Workzone Management Local City/Town (1 of 2)



## MC08 - Workzone Management City of New Bedford (1 of 2)



existing flow

## MC08 - Workzone Management Town of Barnstable (1 of 2)





## MC08 - Workzone Management Town of Plymouth (1 of 2)



-----

existing flow

# MC08 - Workzone Management City of Brockton (1 of 2)



existing flow

## MC09 - Workzone Safety Monitoring MassDOT – Highway Division





# MC10 - Maintenance and Construction Activity Coordination MassDOT - Highway Division (1 of 2)



# MC10 - Maintenance and Construction Activity Coordination MassDOT - Highway Division (2 of 2)



# MC10 - Maintenance and Construction Activity Coordination Local City/Town



# MC10 - Maintenance and Construction Activity Coordination City of Brockton



# MC10 - Maintenance and Construction Activity Coordination City of New Bedford



## MC10 - Maintenance and Construction Activity Coordination Town of Barnstable



# MC10 - Maintenance and Construction Activity Coordination Town of Plymouth



#### MC12 – Infrastructure Monitoring MassDOT - Highway Division