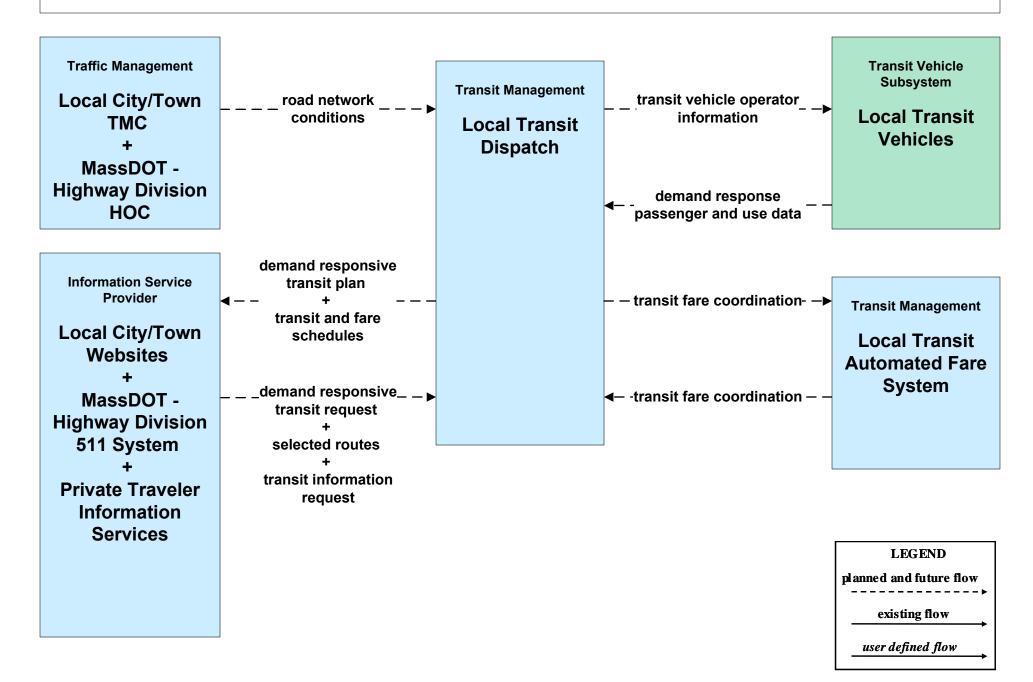

Fixed-Route Operations VTA



## APTS02 - Transit Fixed-Route Operations NRTA



APTS02 - Transit Fixed-Route Operations BAT



## APTS02 - Transit Fixed-Route Operations SRTA



# APTS02 - Transit Fixed-Route Operations Local Transit



# APTS02 - Transit Fixed-Route Operations Cape Cod National Seashore Transit Dispatch



# APTS02 - Transit Fixed-Route Operations Private Surface Transportation Provider





#### APTS03 - Demand Response and Paratransit Operations CCRTA



# APTS03 - Demand Response and Paratransit Operations GATRA



# APTS03 - Demand Response and Paratransit Operations VTA





# APTS03 - Demand Response and Paratransit Operations NRTA



# APTS03 - Demand Response and Paratransit Operations SRTA



# APTS03 - Demand Response and Paratransit Operations Local Transit



# APTS07 - Multimodal Coordination MassDOT – Highway Division





# APTS09 – Transit Signal Priority CCRTA



# APTS09 – Transit Signal Priority GATRA



#### APTS09 – Transit Signal Priority BAT



## APTS09 – Transit Signal Priority VTA



# APTS09 – Transit Signal Priority NRTA



## APTS09 – Transit Signal Priority SRTA



# APTS09 – Transit Signal Priority Local Transit



# ATIS02 - Interactive Traveler Information MassDOT – Highway Division





## ATIS02 - Interactive Traveler Information Private Traveler Information Service Providers (1 of 2)



# ATIS02 - Interactive Traveler Information Local City/Town



#### ATIS02 - Interactive Traveler Information New Bedford Harbor





#### ATIS08 - Dynamic Ridesharing MassDOT Travel Options Program



# ATMS01 - Network Surveillance Ma