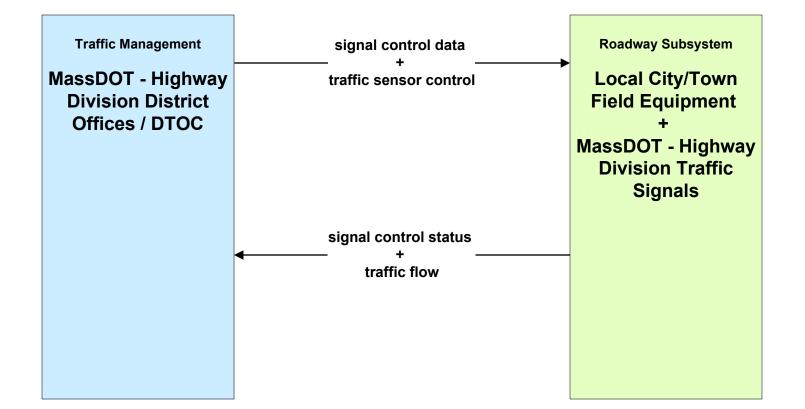

ity VTA



# APTS09 – Transit Signal Priority NRTA



## APTS09 – Transit Signal Priority SRTA



# APTS09 – Transit Signal Priority Local Transit



# ATIS02 - Interactive Traveler Information MassDOT – Highway Division





## ATIS02 - Interactive Traveler Information Private Traveler Information Service Providers (1 of 2)



# ATIS02 - Interactive Traveler Information Local City/Town



#### ATIS02 - Interactive Traveler Information New Bedford Harbor





#### ATIS08 - Dynamic Ridesharing MassDOT Travel Options Program



# ATMS01 - Network Surveillance MassDOT – Highway Division



# ATMS01 - Network Surveillance City of New Bedford Traffic Management Center





# ATMS02 - Probe Surveillance MassDOT – Highway Division



## ATMS03 - Surface Street Control MassDOT – Highway Division





# ATMS06 - Traffic Information Dissemination MassDOT – Highway Division (1 of 2)



# ATMS06 - Traffic Information Dissemination MassDOT – Highway Division (2 of 3)



# ATMS06 - Traffic Information Dissemination MassDOT – Highway Division (3 of 3)





### ATMS07 - Regional Traffic Control MassDOT – Highway Division (1 of 2)



# ATMS07 - Regional Traffic Control MassDOT – Highway Division (2 of 2)

| (                   |                                                              |                          |
|---------------------|--------------------------------------------------------------|--------------------------|
| Traffic Management  | ← — – -traffic information coordination— — – –               | Traffic Management       |
| City of Brockton    |