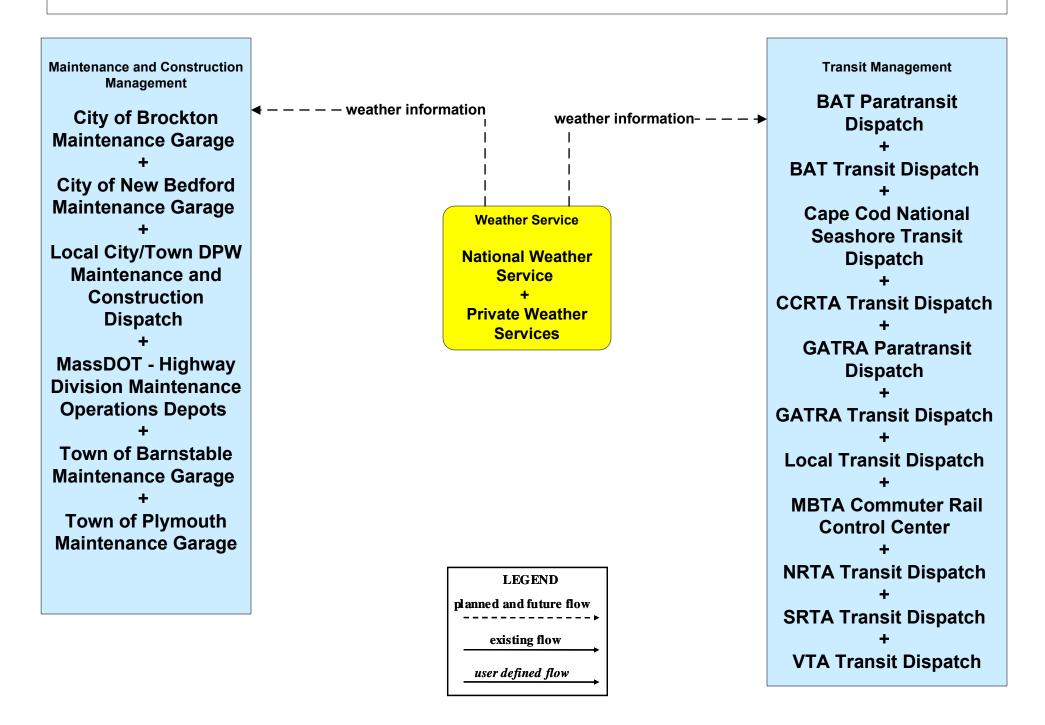

#### MC04 - Weather Information Processing and Distribution National Weather Service (1 of 2)