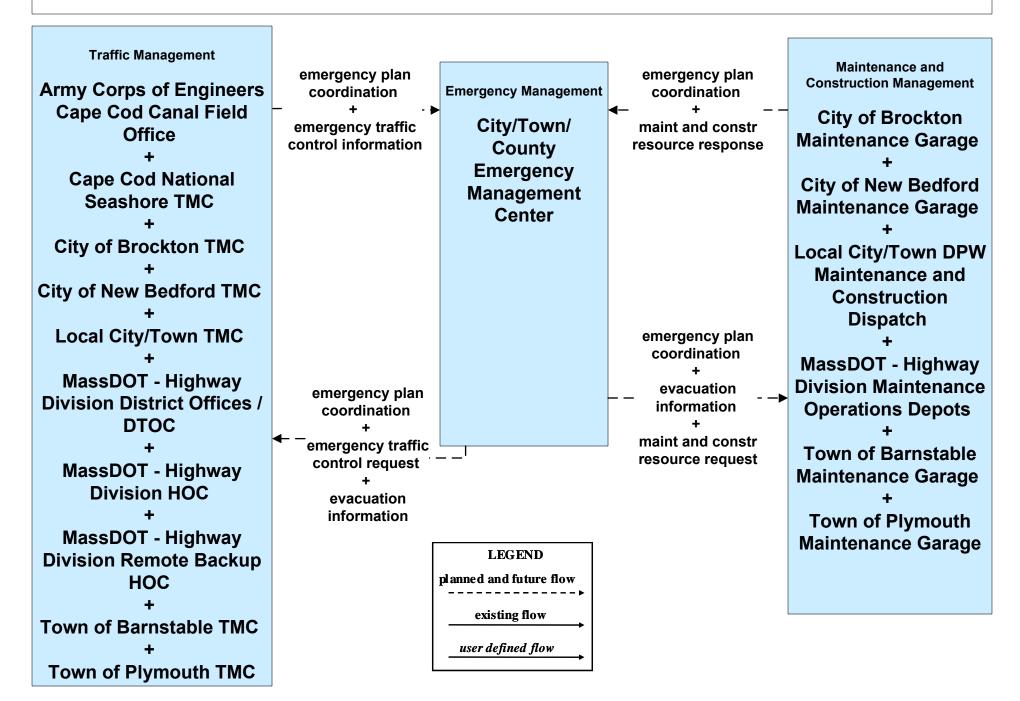

# EM08 - Disaster Response City/Town/County Emergency Management Center (1 of 2)

user defined flow

**Town of Plymouth TMC** 