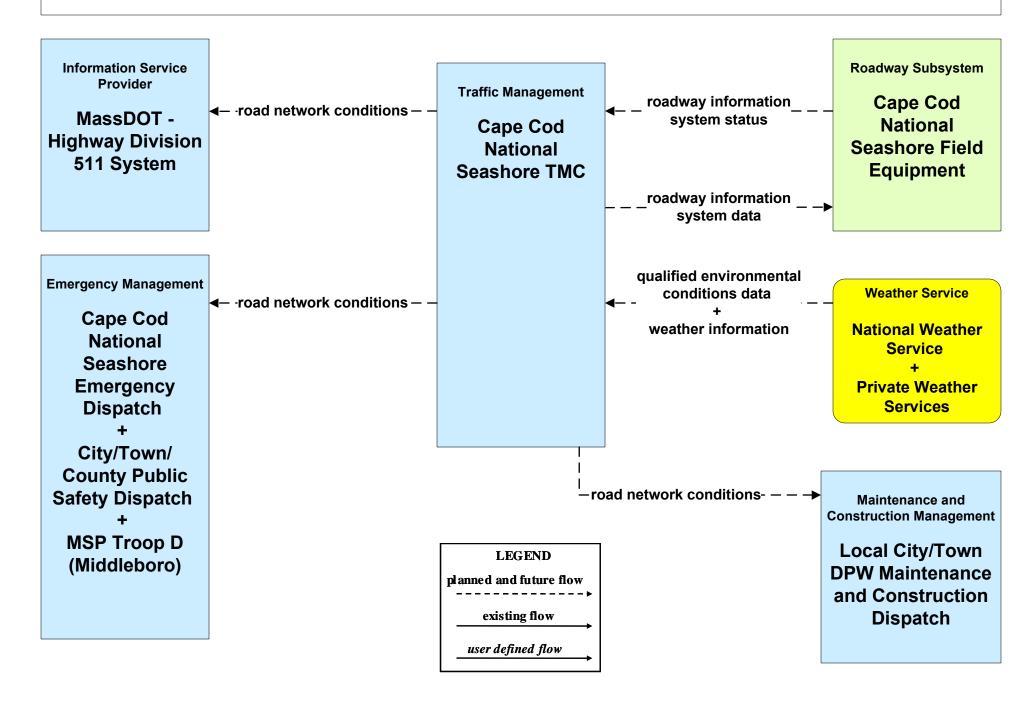

# ATMS06 - Traffic Information Dissemination MassDOT – Highway Division (1 of 2)

# ATMS06 - Traffic Information Dissemination MassDOT – Highway Division (2 of 3)

# ATMS06 - Traffic Information Dissemination MassDOT – Highway Division (3 of 3)