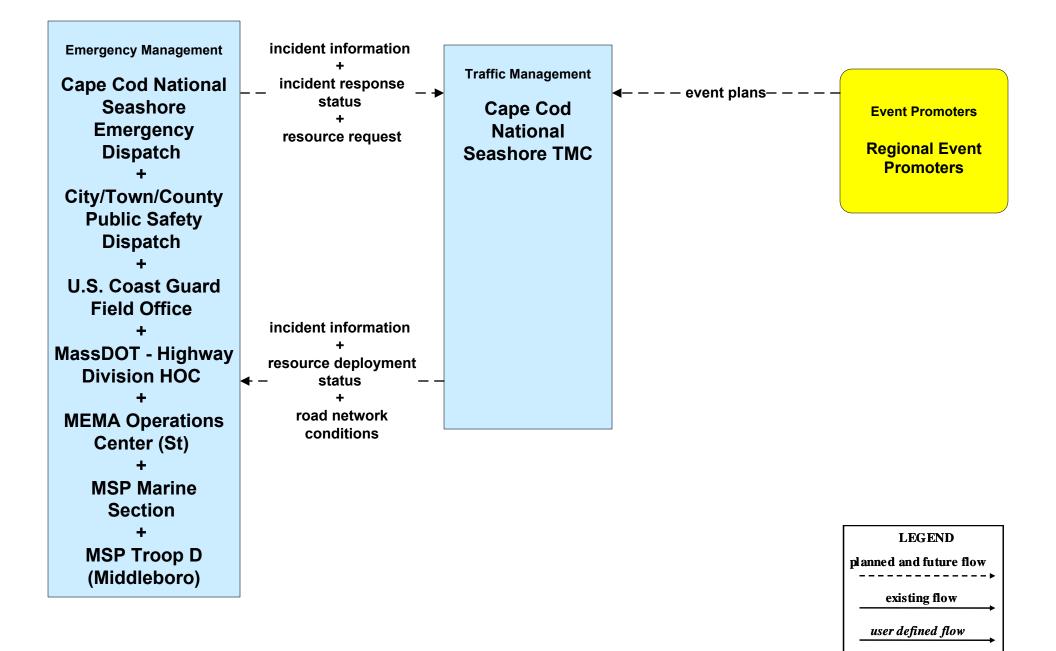

mation coordination– – –</li> </ul> | City of New Bedford<br>TMC<br>+<br>MassDOT - Highway<br>Division District<br>Offices / DTOC<br>+<br>MassDOT - Highway<br>Division HOC<br>+<br>Town of Barnstable<br>TMC<br>+<br>Town of Plymouth TMC |



### ATMS07 - Regional Traffic Control Private Traveler Information Service Providers





### ATMS08 - Incident Management MassDOT - Highway Division (TM to EM)



# ATMS08 - Incident Management City of Brockton (TM to EM)





# ATMS08 - Incident Management City of New Bedford (TM to EM)





# ATMS08 - Incident Management Town of Barnstable (TM to EM)





# ATMS08 - Incident Management Town of Plymouth (TM to EM)





### ATMS08 - Incident Management Local City/Town (TM to EM)



### ATMS08 - Incident Management Cape Cod National Seashore (TM to EM)



### ATMS08 - Incident Management MassDOT – Highway Division (TM to MCM)





# ATMS08 - Incident Management Army Corps of Engineers (TM to MCM)





### ATMS08 - Incident Management Cape Cod National Seashore (TM to MCM)





### ATMS08 - Incident Management MassDOT - Highway Division (EM to MCM)





### ATMS08 - Incident Management Massachusetts State Police (EM to MCM)





# ATMS08 - Incident Management MassDOT - Highway Division (MCM to Other MCM)



# ATMS08 - Incident Management Rail Operations Centers



# ATMS13 - Standard Railroad Crossing MassDOT – Highway Division





### ATMS15 - Railroad Operations Coordination Rail Operations Centers



# ATMS17 - Regional Parking Management Steamship Authority





# ATMS17 - Regional Parking Management City of New Bedford



# ATMS17 -