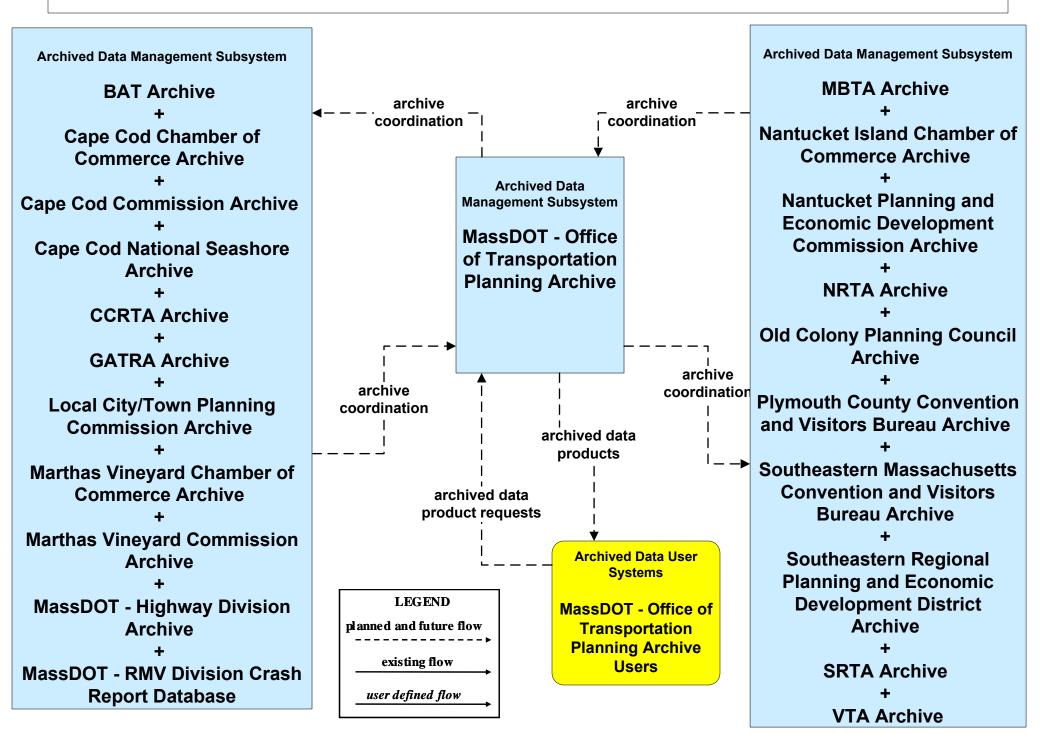

# AD1 - ITS Data Mart MassDOT – Highway Division



# AD3 - ITS Virtual Data Warehouse MassDOT – Office of Transportation Planning



# APTS02 - Transit Fixed-Route Operations CCRTA



# APTS02 - Transit Fixed-Route Operations GATRA



#### APTS02 - Transit Fixed-Route Operations MBTA



### APTS02 - Transit Fixed-Route Operations VTA



## APTS02 - Transit Fixed-Route Operations NRTA



APTS02 - Transit Fixed-Route Operations BAT



## APTS02 - Transit Fixed-Route Operations SRTA



# APTS02 - Transit Fixed-Route Operations Local Transit



# APTS02 - Transit Fixed-Route Operations Cape Cod National Seashore Transit Dispatch



# APTS02 - Transit Fixed-Route Operations Private Surface Transportation Provider





#### APTS03 - Demand Response and Paratransit Operations CCRTA



# APTS03 - Demand Response and Paratransit Operations GATRA



# APTS03 - Demand Response and Paratransit Operations VTA





# APTS03 - Deman