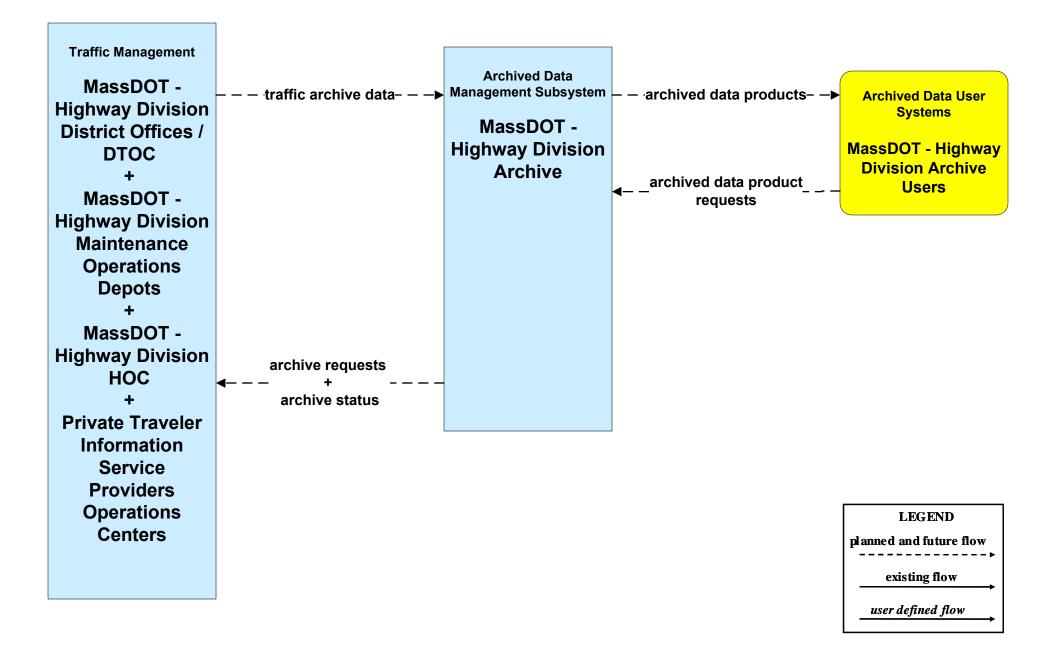

# AD1 - ITS Data Mart MassDOT – Highway Division



# AD3 - ITS Virtual Data Warehouse MassDOT – Office of Transportation Planning



# APTS02 - Transit Fixed-Route Operations CCRTA



# APTS02 - Transit Fixed-Route Operations GATRA



#### APTS02 - Transit Fixed-Route Operations MBTA



### APTS02 - Transit Fixed-Route Operations VTA



## APTS02 - Transit Fixed-Route Operations NRTA



APTS02 - Transit Fixed-Route Operations BAT



## APTS02 - Transit Fixed-Route Operations SRTA



# APTS02 - Transit Fixed-Route Operations Local Transit



# APTS02 - Transit Fixed-Route Operations Cape Cod National Seashore Transit Dispatch



# APTS02 - Transit Fixed-Route Operations Private Surface Transportation Provider





#### APTS03 - Demand Response and Paratransit Operations CCRTA



# APTS03 - Demand Response and Paratransit Operations GATRA