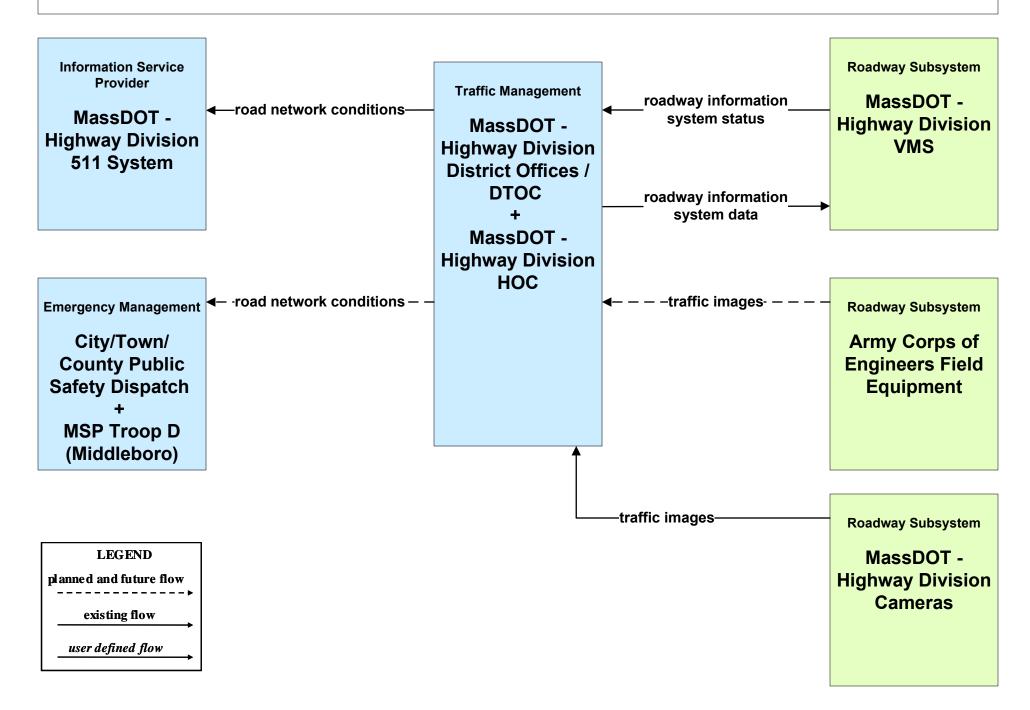

# ATMS06 - Traffic Information Dissemination MassDOT – Highway Division (1 of 2)

# ATMS06 - Traffic Information Dissemination MassDOT – Highway Division (2 of 3)

# ATMS06 - Traffic Information Dissemination MassDOT – Highway Division (3 of 3)