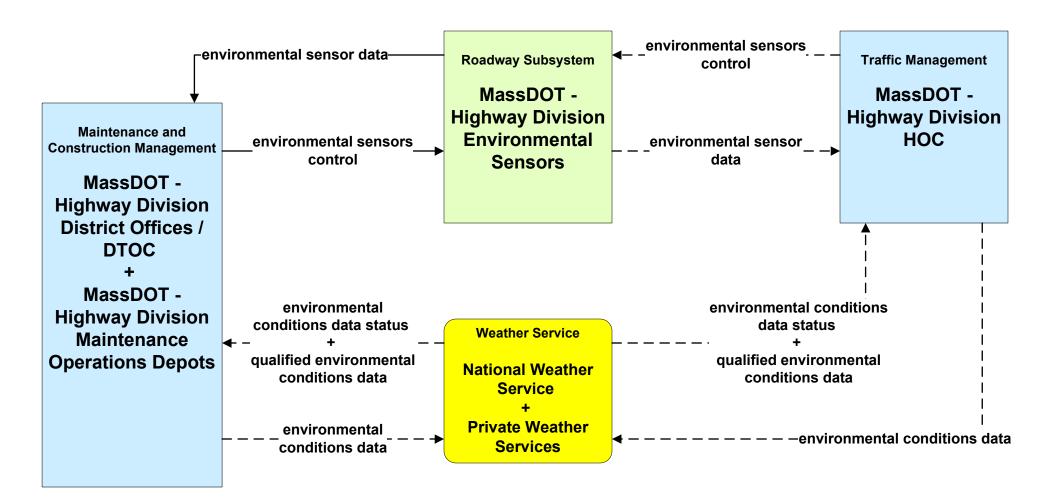

# MC04 - Weather Information Processing and Distribution MassDOT - Highway Division (1 of 2)

# MC04 - Weather Information Processing and Distribution MassDOT - Highway Division (2 of 2)