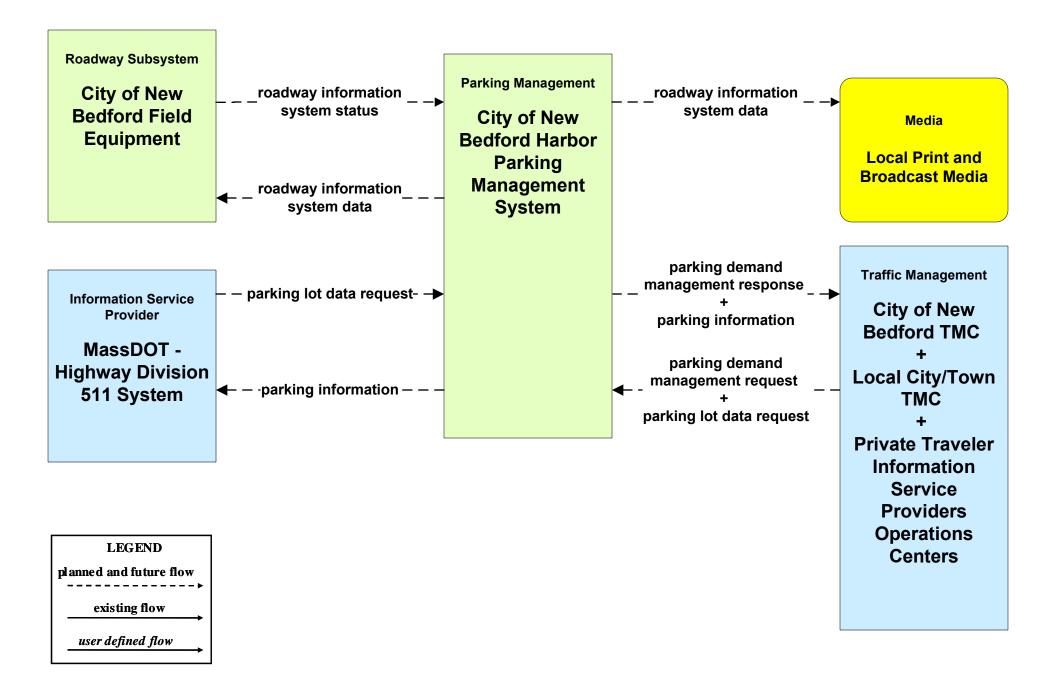

(TM to EM)



### ATMS08 - Incident Management MassDOT – Highway Division (TM to MCM)





# ATMS08 - Incident Management Army Corps of Engineers (TM to MCM)





### ATMS08 - Incident Management Cape Cod National Seashore (TM to MCM)





### ATMS08 - Incident Management MassDOT - Highway Division (EM to MCM)





### ATMS08 - Incident Management Massachusetts State Police (EM to MCM)





# ATMS08 - Incident Management MassDOT - Highway Division (MCM to Other MCM)



# ATMS08 - Incident Management Rail Operations Centers



# ATMS13 - Standard Railroad Crossing MassDOT – Highway Division





### ATMS15 - Railroad Operations Coordination Rail Operations Centers



# ATMS17 - Regional Parking Management Steamship Authority





# ATMS17 - Regional Parking Management City of New Bedford



# ATMS17 - Regional Parking Management Town of Provincetown



# ATMS17 - Regional Parking Management Cape Cod National Seashore



### ATMS20 - Drawbridge Management MassDOT – Highway Division



# ATMS20 - Drawbridge Management Local City/Town



# ATMS21 - Roadway Closure Management MassDOT – Highways Division



### ATMS21 - Roadway Closure Management Cape Cod National Seashore



# CVO06 - Weigh-In-Motion MassDOT – Highway Division





### EM01 - Emergency Response Coordination MEMA Operations Center (St)





# EM02 - Emergency Routing Massachusetts State Police



### EM03 - Mayday Support Massachusetts State Police





# EM04 - Roadway Service Patrols MassDOT - Highway Division





#### EM05 - Transportation Infrastructure Protection MassDOT – Highway Division



# EM08 - Disa