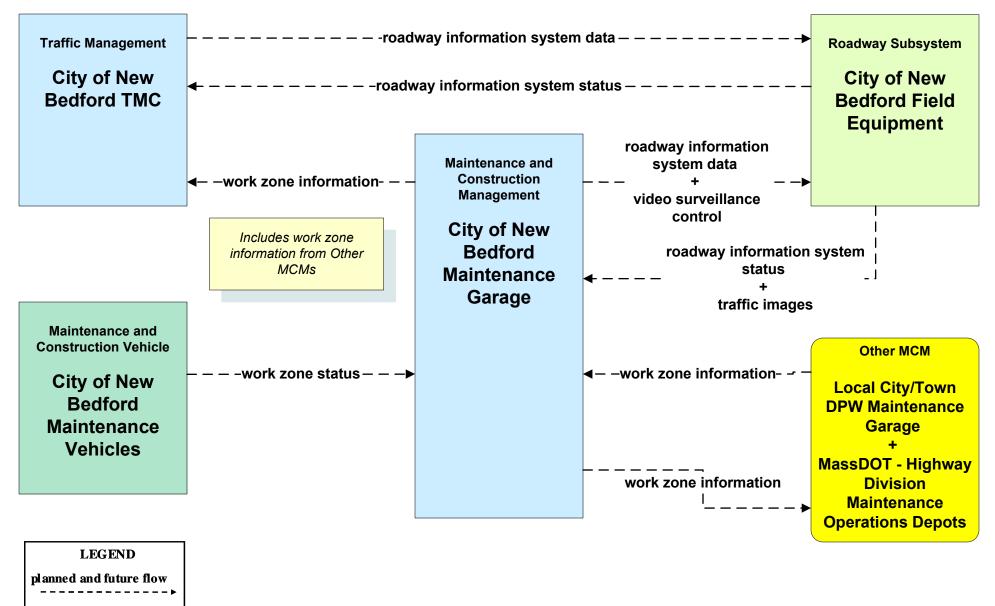

|                                            |  |
|                   |                                              |                                            |  |
|                   |                                              |                                            |  |

## MC06 - Winter Maintenance MassDOT - Highway Division (1 of 2)



## MC06 - Winter Maintenance MassDOT - Highway Division (2 of 2)





## MC07 - Roadway Maintenance and Construction MassDOT – Highway Division





# MC08 - Workzone Management MassDOT - Highway Division (1 of 2)



## MC08 - Workzone Management MassDOT - Highway Division (2 of 2)



# MC08 - Workzone Management Local City/Town (1 of 2)



## MC08 - Workzone Management City of New Bedford (1 of 2)



existing flow

## MC08 - Workzone Management Town of Barnstable (1 of 2)





## MC08 - Workzone Management Town of Plymouth (1 of 2)



-----

existing flow

# MC08 - Workzone Management City of Brockton (1 of 2)



existing flow

## MC09 - Workzone Safety Monitoring MassDOT – Highway Division





# MC10 - Maintenance and Construction Activity Coordination MassDOT - Highway Division (1 of 2)



# MC10 - Maintenance and Construction Activity Coordination MassDOT - Highway Division (2 of 2)



# MC10 - Maintenance and Construction Activity Coordination Local City/Town



# MC10 - Maintenance and Construction Activity Coordination City of Brockton



# MC10 - Maintenance and Construction Activity Coordination City of New Bedford



## MC10 - Maintenance and Construction Activity Coordinat