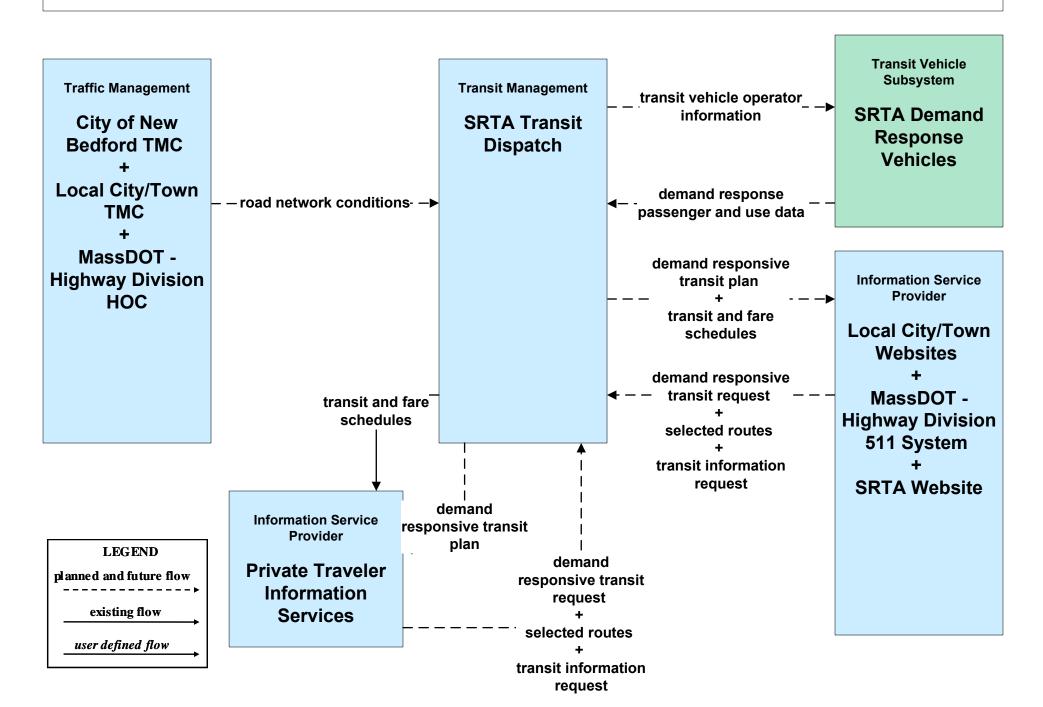

## APTS02 - Transit Fixed-Route Operations MBTA



### APTS02 - Transit Fixed-Route Operations VTA



## APTS02 - Transit Fixed-Route Operations NRTA



APTS02 - Transit Fixed-Route Operations BAT



## APTS02 - Transit Fixed-Route Operations SRTA



# APTS02 - Transit Fixed-Route Operations Local Transit



# APTS02 - Transit Fixed-Route Operations Cape Cod National Seashore Transit Dispatch



# APTS02 - Transit Fixed-Route Operations Private Surface Transportation Provider





#### APTS03 - Demand Response and Paratransit Operations CCRTA



# APTS03 - Demand Response and Paratransit Operations GATRA



# APTS03 - Demand Response and Paratransit Operations VTA





# APTS03 - Demand Response and Paratransit Operations NRTA



# APTS03 - Demand Response and Paratransit Operations SRTA



# APTS03 - Demand Response and Paratransit Operations Local Transit



# APTS07 - Multimodal Coordination MassDOT – Highway Division





# APTS09 – Transit Signal Priority CCRTA



# APTS09 – Transit Signal Priority GATRA



#### APTS09 – Transit Signal Priority BAT



## APTS09 – Transit Signal Priority VTA



# APTS09 – Transit Signal Priority NRTA



## APTS09 – Transit Signal Priority SRTA



# APTS09 – Transit Signal Priority Local Transit



# ATIS02 - Interactive Traveler Information MassDOT – Highway Division





## ATIS02 - Interactive Traveler Information Private Traveler Information Service Providers (1 of 2)



# ATIS02 - Interactive Traveler Information Local City/Town



#### ATIS02 - Interactive Traveler Information New Bedford Harbor





#### ATIS08 - Dynamic Rideshari