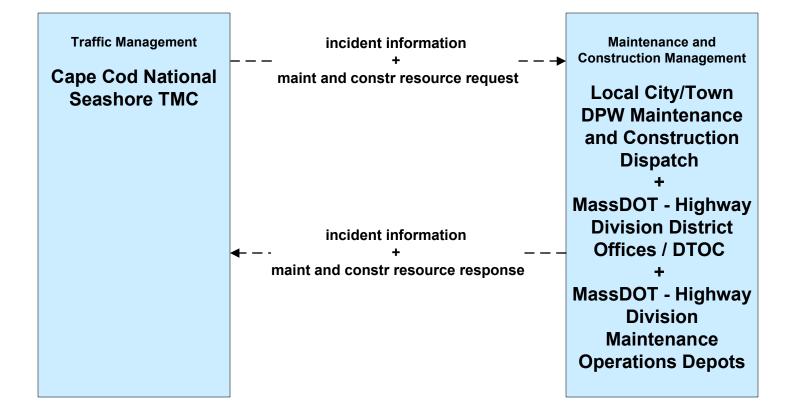

ymouth TMC |



### ATMS07 - Regional Traffic Control Private Traveler Information Service Providers





### ATMS08 - Incident Management MassDOT - Highway Division (TM to EM)



# ATMS08 - Incident Management City of Brockton (TM to EM)





# ATMS08 - Incident Management City of New Bedford (TM to EM)





# ATMS08 - Incident Management Town of Barnstable (TM to EM)





# ATMS08 - Incident Management Town of Plymouth (TM to EM)





### ATMS08 - Incident Management Local City/Town (TM to EM)



### ATMS08 - Incident Management Cape Cod National Seashore (TM to EM)



### ATMS08 - Incident Management MassDOT – Highway Division (TM to MCM)





# ATMS08 - Incident Management Army Corps of Engineers (TM to MCM)





### ATMS08 - Incident Management Cape Cod National Seashore (TM to MCM)





### ATMS08 - Incident Management MassDOT - Highway Division (EM to MCM)





### ATMS08 - Incident Management Massachusetts State Police (EM to MCM)





# ATMS08 - Incident Management MassDOT - Highway Division (MCM to Other MCM)



# ATMS08 - Incident Management Rail Operations Centers



# ATMS13 - Standard Railroad Crossing MassDOT – Highway Division





### ATMS15 - Railroad Operations Coordination Rail Operations Centers



# ATMS17 - Regional Parking Management Steamship Authority





# ATMS17 - Regional Parking Management City of New Bedford



# ATMS17 - Regional Parking Management Town of Provincetown



# ATMS17 - Regional Parking Management Cape Cod National Seashore



### ATMS20 - Drawbridge Management MassDOT – Highway Division



# ATMS20 - Drawbridge Management Local