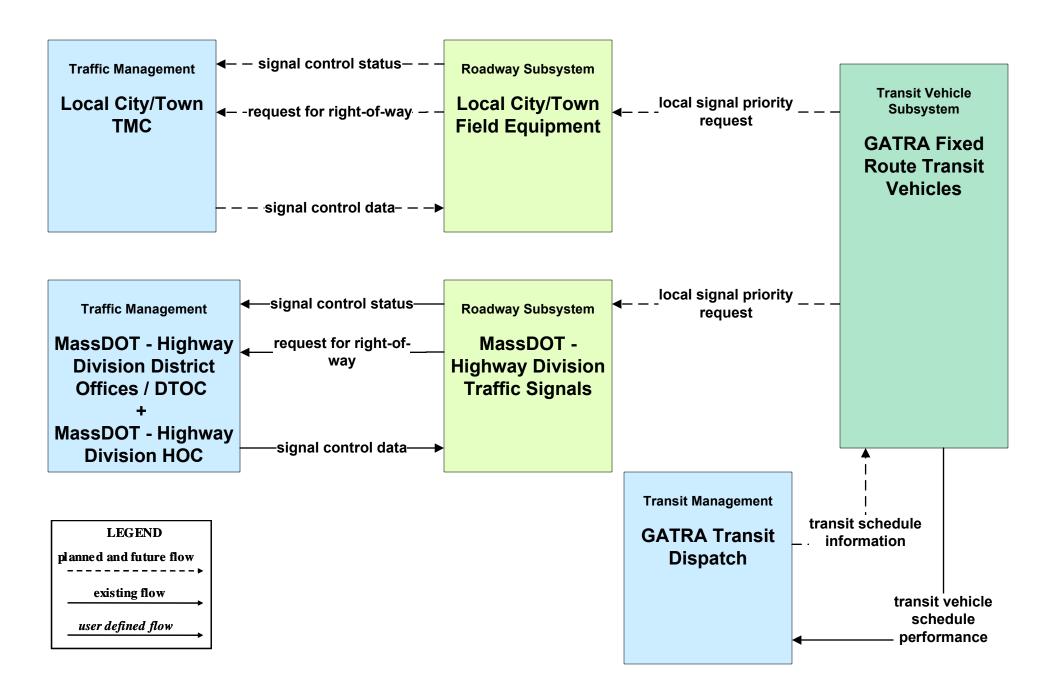

Route Operations SRTA



# APTS02 - Transit Fixed-Route Operations Local Transit



# APTS02 - Transit Fixed-Route Operations Cape Cod National Seashore Transit Dispatch



# APTS02 - Transit Fixed-Route Operations Private Surface Transportation Provider





#### APTS03 - Demand Response and Paratransit Operations CCRTA



# APTS03 - Demand Response and Paratransit Operations GATRA



# APTS03 - Demand Response and Paratransit Operations VTA





# APTS03 - Demand Response and Paratransit Operations NRTA



# APTS03 - Demand Response and Paratransit Operations SRTA



# APTS03 - Demand Response and Paratransit Operations Local Transit



# APTS07 - Multimodal Coordination MassDOT – Highway Division





# APTS09 – Transit Signal Priority CCRTA



# APTS09 – Transit Signal Priority GATRA



#### APTS09 – Transit Signal Priority BAT



## APTS09 – Transit Signal Priority VTA



# APTS09 – Transit Signal Priority NRTA



## APTS09 – Transit Signal Priority SRTA



# APTS09 – Transit Signal Priority Local Transit



# ATIS02 - Interactive Traveler Information MassDOT – Highway Division





## ATIS02 - Interactive Traveler Information Private Traveler Information Service Providers (1 of 2)



# ATIS02 - Interactive Traveler Information Local City/Town



#### ATIS02 - Interactive Traveler Information New Bedford Harbor





#### ATIS08 - Dynamic Ridesharing MassDOT Travel Options Program



# ATMS01 - Network Surveillance MassDOT – Highway Division



# ATMS01 - Network Surveillance City of New Bedford Traffic Management Center





# ATMS02 - Probe Surveillance MassDOT – High