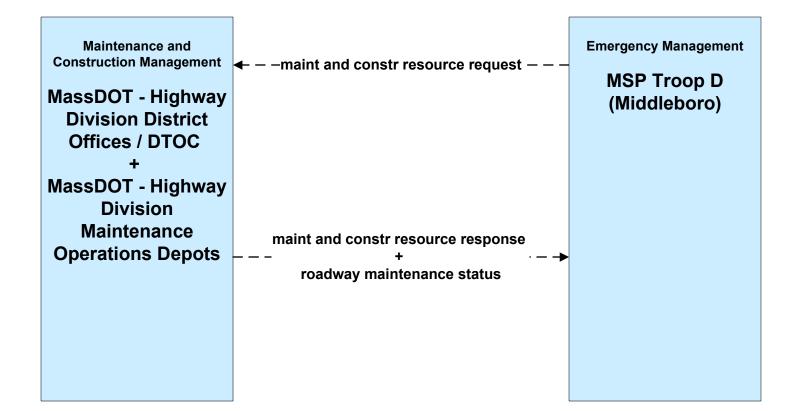

|                                            |  |
|                   |                                              |                                            |  |
|                   |                                              |                                            |  |
|                   |                                              |                                            |  |
|                   |                                              |                                            |  |
|                   |                                              |                                            |  |

## MC06 - Winter Maintenance MassDOT - Highway Division (1 of 2)



## MC06 - Winter Maintenance MassDOT - Highway Division (2 of 2)





## MC07 - Roadway Maintenance and Construction MassDOT – Highway Division





# MC08 - Workzone Management MassDOT - Highway Division (1 of 2)



## MC08 - Workzone Management MassDOT - Highway Division (2 of 2)



# MC08 - Workzone Management Local City/Town (1 of 2)



## MC08 - Workzone Management City of New Bedford (1 of 2)



existing flow

## MC08 - Workzone Management Town of Barnstable (1 of 2)





## MC08 - Workzone Management Town of Plymouth (1 of 2)



-----

existing flow

# MC08 - Workzone Management City of Brockton (1 of 2)



existing flow

## MC09 - Workzone Safety Monitoring MassDOT – Highway Division





# MC10 - Maintenance and Construction Activity Coordination MassDOT - Highway Division (1 of 2)



# MC10 - Maintenance and Construction Activity Coordination M