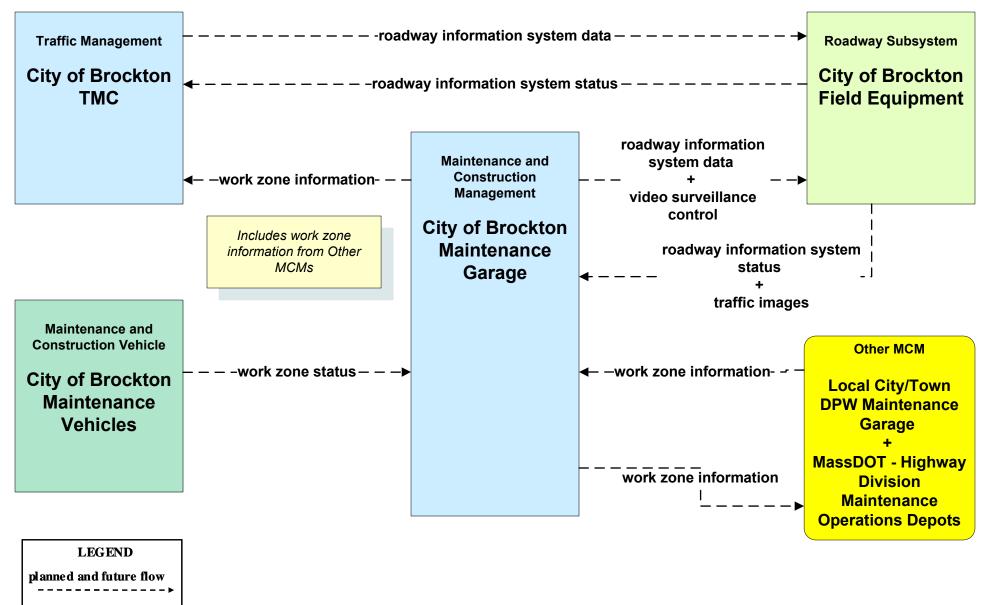

|                                              |                                            |  |

## MC06 - Winter Maintenance MassDOT - Highway Division (1 of 2)



## MC06 - Winter Maintenance MassDOT - Highway Division (2 of 2)





## MC07 - Roadway Maintenance and Construction MassDOT – Highway Division





# MC08 - Workzone Management MassDOT - Highway Division (1 of 2)



## MC08 - Workzone Management MassDOT - Highway Division (2 of 2)



# MC08 - Workzone Management Local City/Town (1 of 2)



## MC08 - Workzone Management City of New Bedford (1 of 2)



existing flow

## MC08 - Workzone Management Town of Barnstable (1 of 2)





## MC08 - Workzone Management Town of Plymouth (1 of 2)



-----

existing flow

# MC08 - Workzone Management City of Brockton (1 of 2)



existing flow

## MC09 - Workzone Safety Monitoring MassDOT – Highway Division





# MC10 - Maintenance and Construction Activity Coordination MassDOT - Highway Division (1 of 2)



# MC10 - Maintenance and Construction Activity Coordination MassDOT - Highway Division (2 of 2)



# MC10 - Maintenance and Construction Activity Coordination Local City/Town



# MC10 - Maintenance and Construction Activity Coordination City of Brockton



# MC10 - Maintenance and Construction Activity Coordination City of New Bedford



## MC10 - Maintenance and Construction Activity Coordination Town of Barnstable



# MC10 - Maintenance and Construction Activity Coordination Town of Plymouth



#### MC12 – Infrastructure Monitoring MassDOT - Highway Division