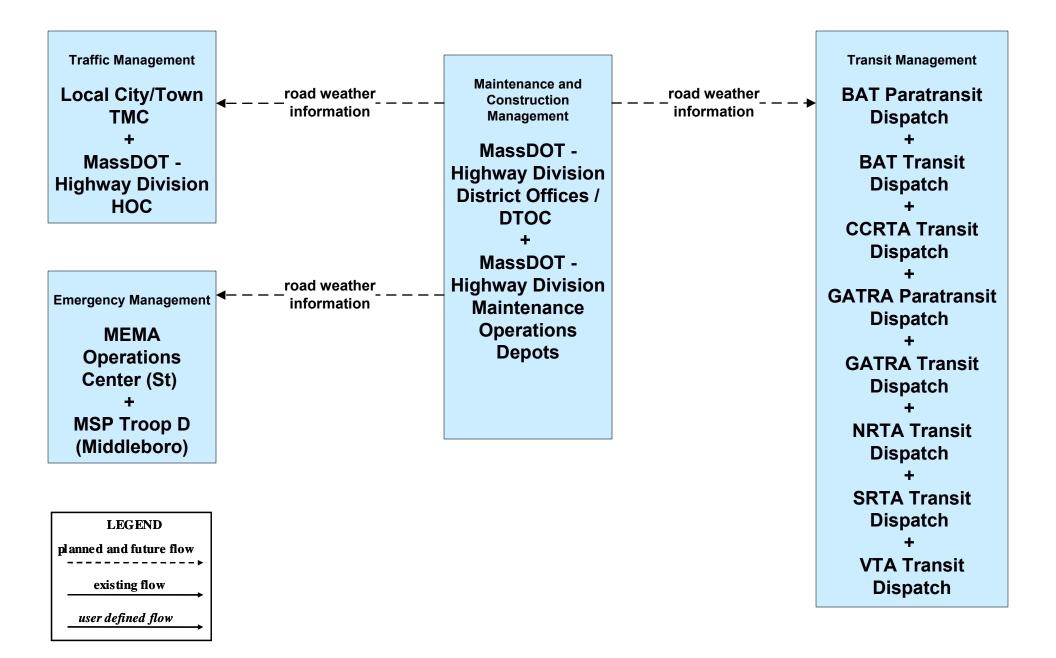

# MC04 - Weather Information Processing and Distribution MassDOT - Highway Division (1 of 2)

# MC04 - Weather Information Processing and Distribution MassDOT - Highway Division (2 of 2)