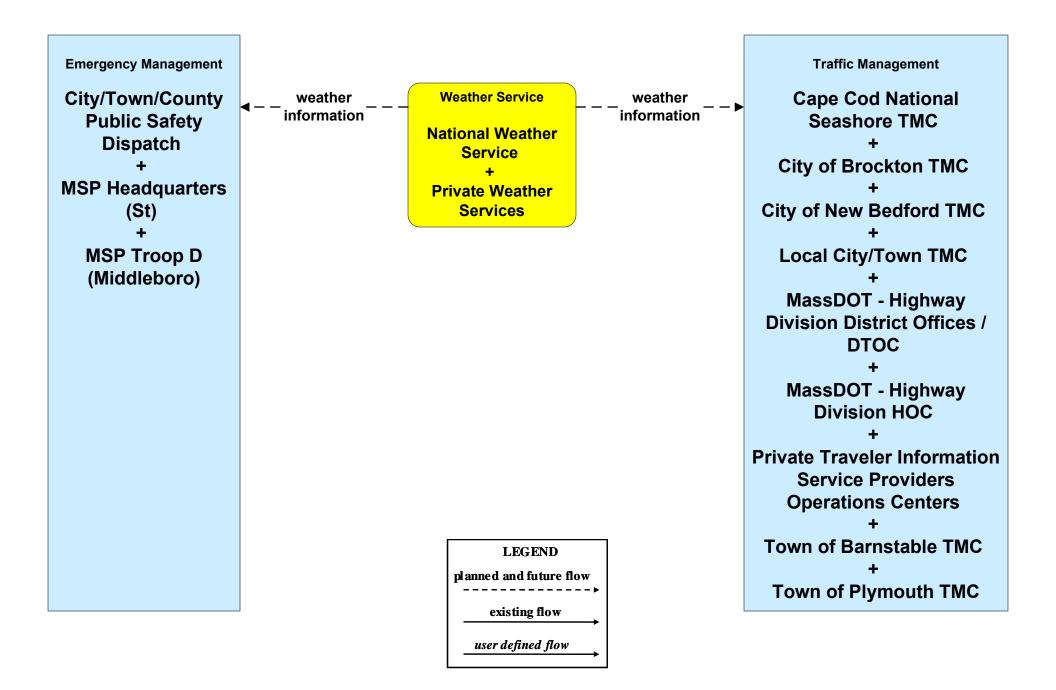

#### MC04 - Weather Information Processing and Distribution National Weather Service (1 of 2)