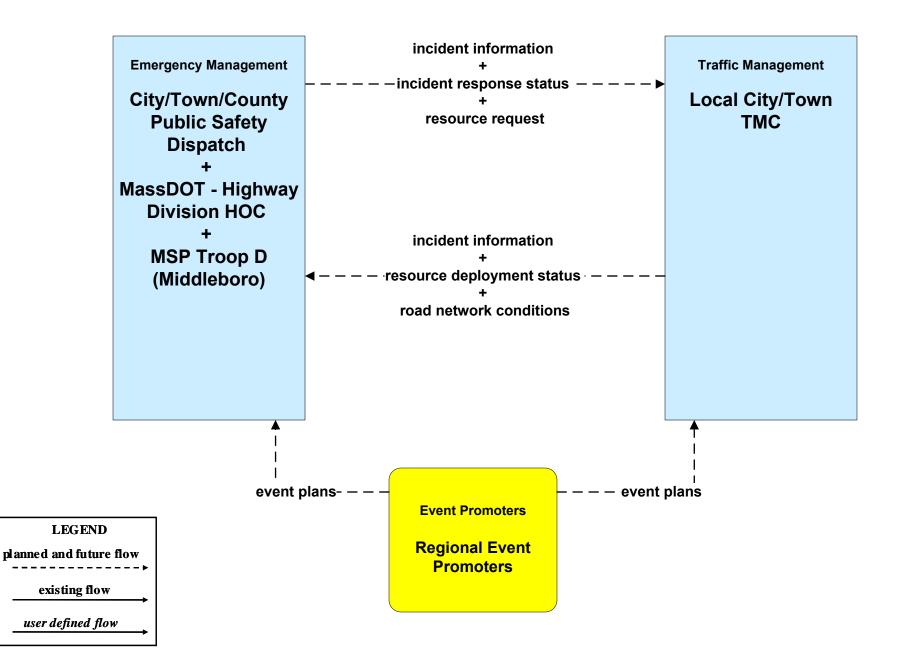

| <ul> <li>← – -traffic information coordination– – –</li> </ul> | City of New Bedford<br>TMC<br>+<br>MassDOT - Highway<br>Division District<br>Offices / DTOC<br>+<br>MassDOT - Highway<br>Division HOC<br>+<br>Town of Barnstable<br>TMC<br>+<br>Town of Plymouth TMC |



### ATMS07 - Regional Traffic Control Private Traveler Information Service Providers





### ATMS08 - Incident Management MassDOT - Highway Division (TM to EM)



# ATMS08 - Incident Management City of Brockton (TM to EM)





# ATMS08 - Incident Management City of New Bedford (TM to EM)





# ATMS08 - Incident Management Town of Barnstable (TM to EM)





# ATMS08 - Incident Management Town of Plymouth (TM to EM)





### ATMS08 - Incident Management Local City/Town (TM to EM)



### ATMS08 - Incident Management Cape Cod National Seashore (TM to EM)



### ATMS08 - Incident Management MassDOT – Highway Division (TM to MCM)





# ATMS08 - Incident Management Army Corps of Engineers (TM to MCM)





### ATMS08 - Incident Management Cape Cod National Seashore (TM to MCM)





### ATMS08 - Incident Management MassDOT - Highway Division (EM to MCM)





### ATMS08 - Incident Management Massachusetts State Police (EM to MCM)





# ATMS08 - Incident Management MassDOT - Highway Division (MCM to Other MCM)



# ATMS08 - Incident Management Rail Operations Centers



# ATMS13 - Standard Railroad Crossing MassDOT – Highway Division





### ATMS15 - Railroad Operations Coordination Rail Operations Centers



# ATMS17 - Regional Parking Management Steamship Authority