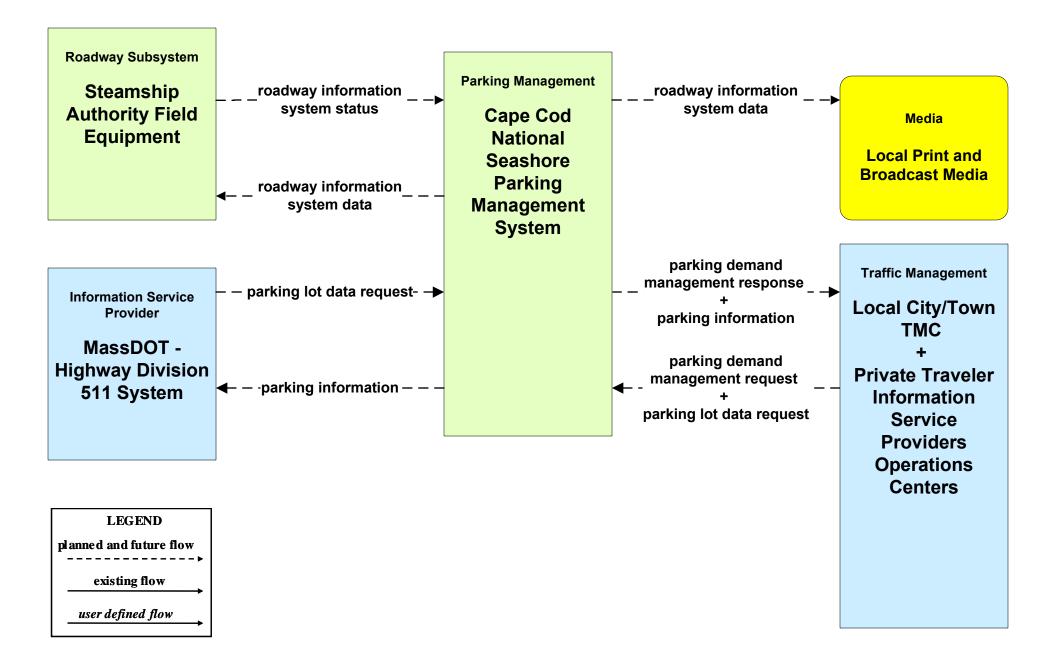

s of Engineers (TM to MCM)





### ATMS08 - Incident Management Cape Cod National Seashore (TM to MCM)





### ATMS08 - Incident Management MassDOT - Highway Division (EM to MCM)





### ATMS08 - Incident Management Massachusetts State Police (EM to MCM)





# ATMS08 - Incident Management MassDOT - Highway Division (MCM to Other MCM)



# ATMS08 - Incident Management Rail Operations Centers



# ATMS13 - Standard Railroad Crossing MassDOT – Highway Division





### ATMS15 - Railroad Operations Coordination Rail Operations Centers



# ATMS17 - Regional Parking Management Steamship Authority





# ATMS17 - Regional Parking Management City of New Bedford



# ATMS17 - Regional Parking Management Town of Provincetown



# ATMS17 - Regional Parking Management Cape Cod National Seashore



### ATMS20 - Drawbridge Management MassDOT – Highway Division



# ATMS20 - Drawbridge Management Local City/Town



# ATMS21 - Roadway Closure Management MassDOT – Highways Division



### ATMS21 - Roadway Closure Management Cape Cod National Seashore



# CVO06 - Weigh-In-Motion MassDOT – Highway Division





### EM01 - Emergency Response Coordination MEMA Operations Center (St)





# EM02 - Emergency Routing Massachusetts State Police



### EM03 - Mayday Support Massachusetts State Police





# EM04 - Roadway Service Patrols MassDOT - Highway Division





#### EM05 - Transportation Infrastructure Protection MassDOT – Highway Division



# EM08 - Disaster Response City/Town/County Emergency Management Center (1 of 2)





user defined flow

**Town of Plymouth TMC** 

#### MC01 - M