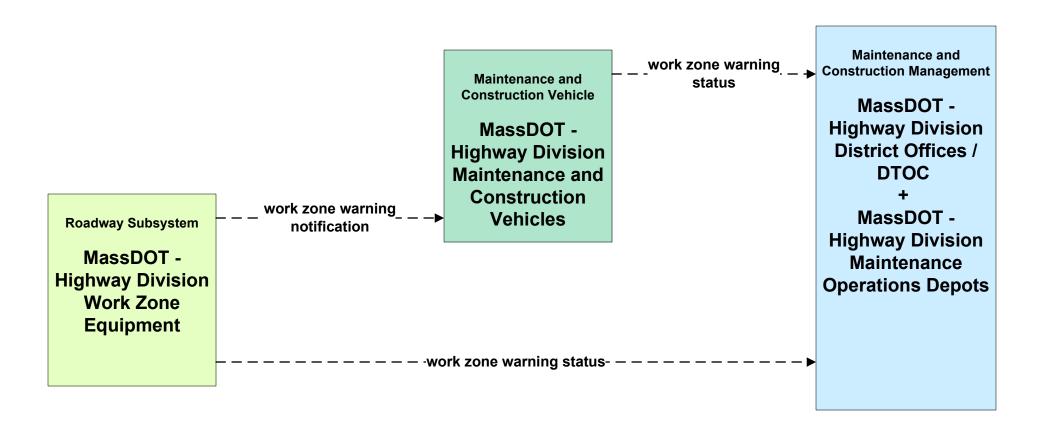

|  |

## MC06 - Winter Maintenance MassDOT - Highway Division (1 of 2)



## MC06 - Winter Maintenance MassDOT - Highway Division (2 of 2)





## MC07 - Roadway Maintenance and Construction MassDOT – Highway Division





# MC08 - Workzone Management MassDOT - Highway Division (1 of 2)



## MC08 - Workzone Management MassDOT - Highway Division (2 of 2)



# MC08 - Workzone Management Local City/Town (1 of 2)



## MC08 - Workzone Management City of New Bedford (1 of 2)



existing flow

## MC08 - Workzone Management Town of Barnstable (1 of 2)





## MC08 - Workzone Management Town of Plymouth (1 of 2)



-----

existing flow

# MC08 - Workzone Management City of Brockton (1 of 2)



existing flow

## MC09 - Workzone Safety Monitoring MassDOT – Highway Division





# MC10 - Maintenance and Construction Activity Coordination MassDOT - Highway Division (1 of 2)



# MC10 - Maintenance and Construction Activity Coordination MassDOT - Highway Division (2 of 2)



# MC10 - Maintenance and Construction Activity Coordination Local City/Town



# MC10 - Maintenance and Construction Activity Coordination City of Brockton



# MC10 - Maintenance and Construction Activity Coordination City of New Bedford



## MC10 - Maintenance and Construction Activity Coordination Town of Barnstable



# MC10 - Maintenance and Construction Activity Coordination Town of Plymouth



#### MC12 – Infrastructure Monitoring MassDOT - Highway Division