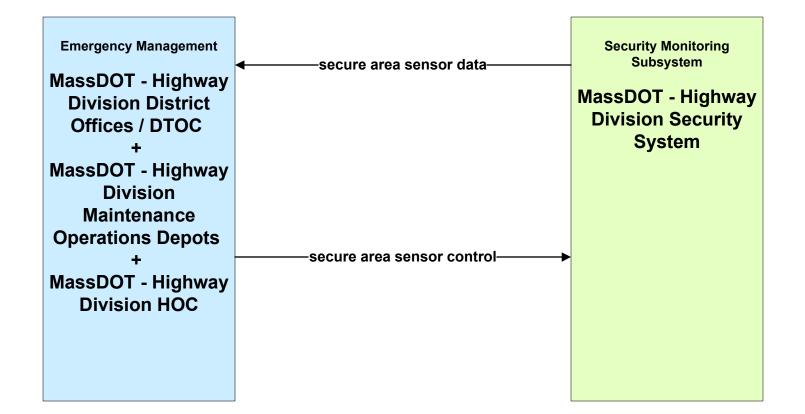

f New Bedford



# ATMS17 - Regional Parking Management Town of Provincetown



# ATMS17 - Regional Parking Management Cape Cod National Seashore



### ATMS20 - Drawbridge Management MassDOT – Highway Division



# ATMS20 - Drawbridge Management Local City/Town



# ATMS21 - Roadway Closure Management MassDOT – Highways Division



### ATMS21 - Roadway Closure Management Cape Cod National Seashore



# CVO06 - Weigh-In-Motion MassDOT – Highway Division





### EM01 - Emergency Response Coordination MEMA Operations Center (St)





# EM02 - Emergency Routing Massachusetts State Police



### EM03 - Mayday Support Massachusetts State Police





# EM04 - Roadway Service Patrols MassDOT - Highway Division





#### EM05 - Transportation Infrastructure Protection MassDOT – Highway Division



# EM08 - Disaster Response City/Town/County Emergency Management Center (1 of 2)





user defined flow

**Town of Plymouth TMC** 

#### MC01 - Maintenance and Construction Vehicle Tracking MassDOT – Highway Division and Local City/Town



#### MC02 - Maintenance and Construction Vehicle Maintenance MassDOT – Highway Division



# MC03 - Road Weather Data Collection MassDOT – Highway Division





#### MC04 - Weather Information Processing and Distribution National Weather Service (1 of 2)





# MC04 - Weather Information Processing and Distribution MassDOT - Highway Division (1 of 2)



# MC04 - Weather Information Processing and Distribution MassDOT - Highway Division (2 of 2)





# MC05 - Roadway Automated Treatment MassDOT – Highway Division

| Roadway Subsystem | ← — –roadway trea