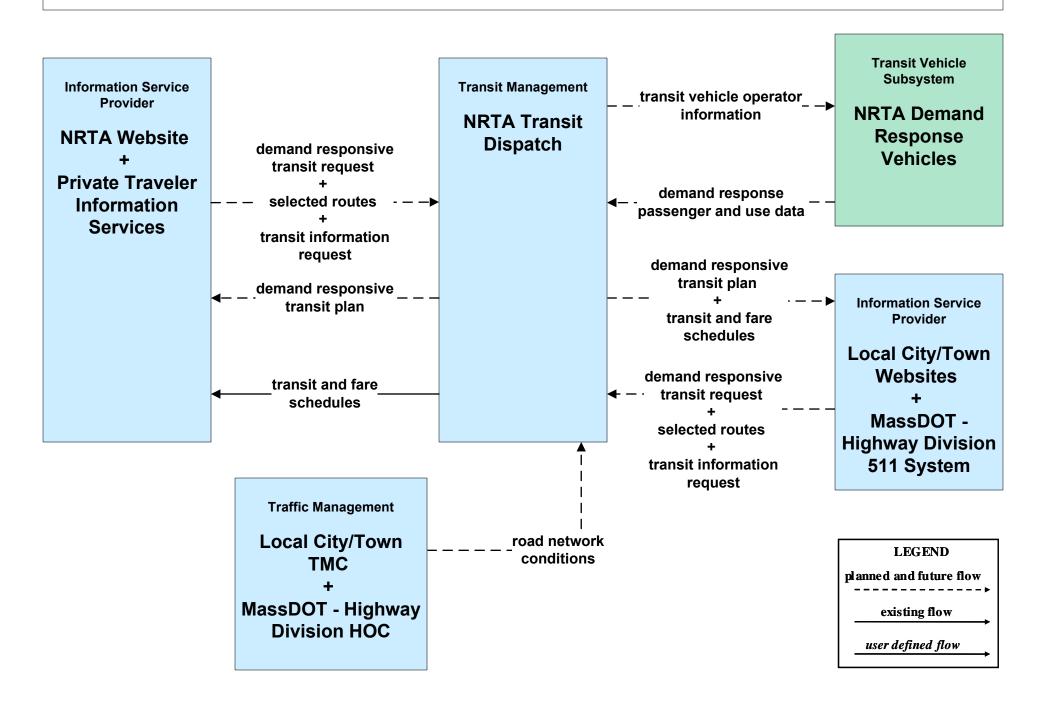

CCRTA



# APTS02 - Transit Fixed-Route Operations GATRA



#### APTS02 - Transit Fixed-Route Operations MBTA



### APTS02 - Transit Fixed-Route Operations VTA



## APTS02 - Transit Fixed-Route Operations NRTA



APTS02 - Transit Fixed-Route Operations BAT



## APTS02 - Transit Fixed-Route Operations SRTA



# APTS02 - Transit Fixed-Route Operations Local Transit



# APTS02 - Transit Fixed-Route Operations Cape Cod National Seashore Transit Dispatch



# APTS02 - Transit Fixed-Route Operations Private Surface Transportation Provider





#### APTS03 - Demand Response and Paratransit Operations CCRTA



# APTS03 - Demand Response and Paratransit Operations GATRA



# APTS03 - Demand Response and Paratransit Operations VTA





# APTS03 - Demand Response and Paratransit Operations NRTA



# APTS03 - Demand Response and Paratransit Operations SRTA



# APTS03 - Demand Response and Paratransit Operations Local Transit



# APTS07 - Multimodal Coordination MassDOT – Highway Division





# APTS09 – Transit Signal Priority CCRTA



# APTS09 – Transit Signal Priority GATRA



#### APTS09 – Transit Signal Priority BAT



## APTS09 – Transit Signal Priority VTA



# APTS09 – Transit Signal Priority NRTA



## APTS09 – Transit Signal Priority SRTA



# APTS09 – Transit Signal Priority Local Transit



# ATIS02 - Interactive Traveler Information MassDOT – Highway Division





## ATIS02 - Interactive Traveler Information Private Traveler Information Service Providers (1 of 2)



# ATIS02 - Interactive Traveler Information Local City/Town



#### ATIS02 - Interactive Traveler Infor