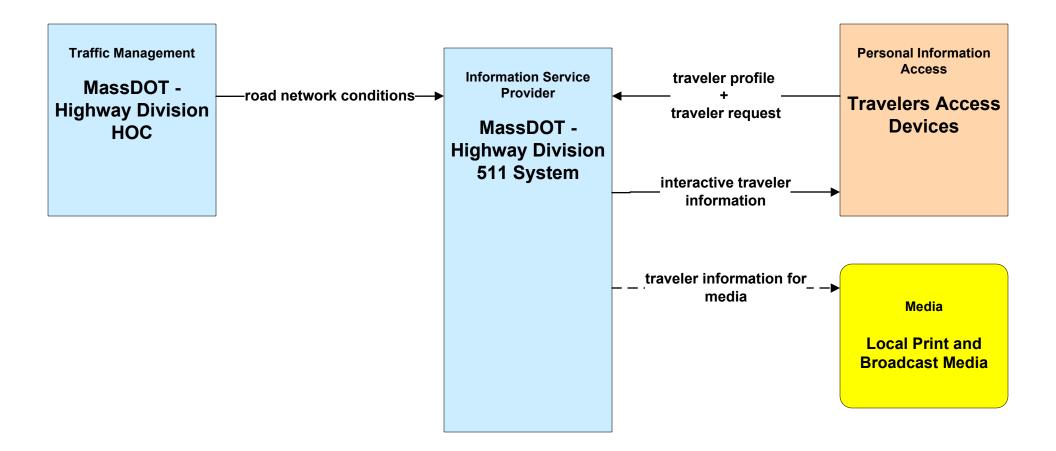

# ATIS02 - Interactive Traveler Information MassDOT – Highway Division

## ATIS02 - Interactive Traveler Information Private Traveler Information Service Providers (1 of 2)