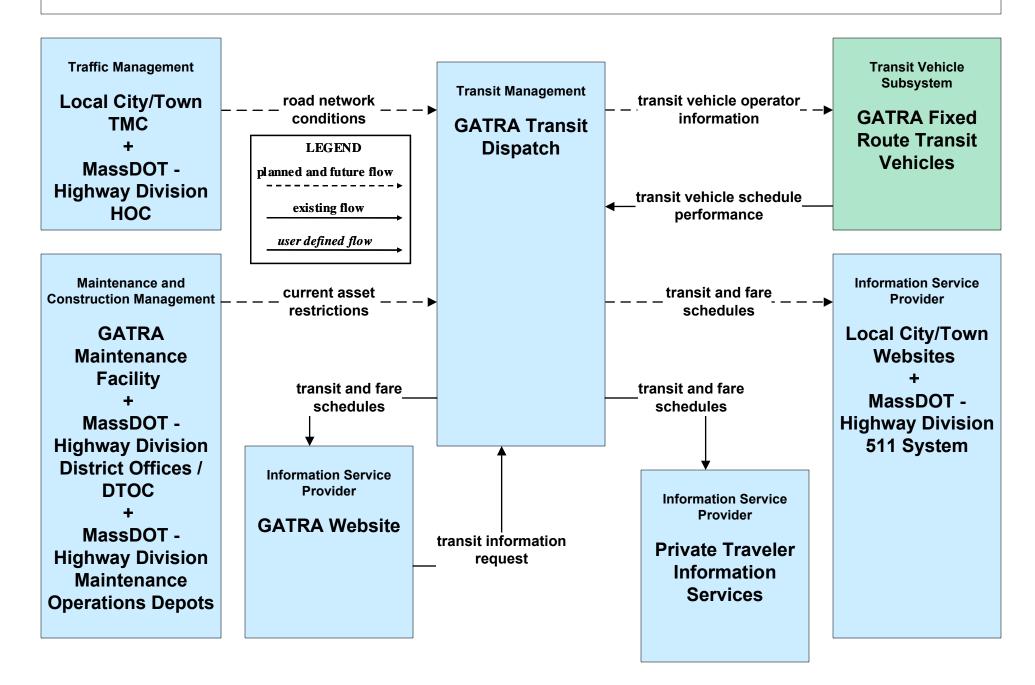

# AD1 - ITS Data Mart MassDOT – Highway Division



# AD3 - ITS Virtual Data Warehouse MassDOT – Office of Transportation Planning



# APTS02 - Transit Fixed-Route Operations CCRTA



# APTS02 - Transit Fixed-Route Operations GATRA



#### APTS02 - Transit Fixed-Route Operations MBTA



### APTS02 - Transit Fixed-Route Operations VTA



## APTS02 - Transit Fixed-Route Operations NRTA



APTS02 - Transit Fixed-Route Operations BAT



## APTS02 - Transit Fixed-Route Operations SRTA



# APTS02 - Transit Fixed-Route Operations Local Transit



# APTS02 - Transit Fixed-Route Operations Cape Cod National Seashore Transit Dispatch



# APTS02 - Transit Fixed-Route Operations Private Surface Transportation Provider





#### APTS03 - Demand Response and Paratransit Operations CCRTA



# APTS03 - Demand Response and Paratransit Operations GATRA



# APTS03 - Demand Response and Paratransit Operations VTA





# APTS03 - Demand Response and Paratransit Operations NRTA



# APTS03 - Demand Response and Paratransit Operations SR