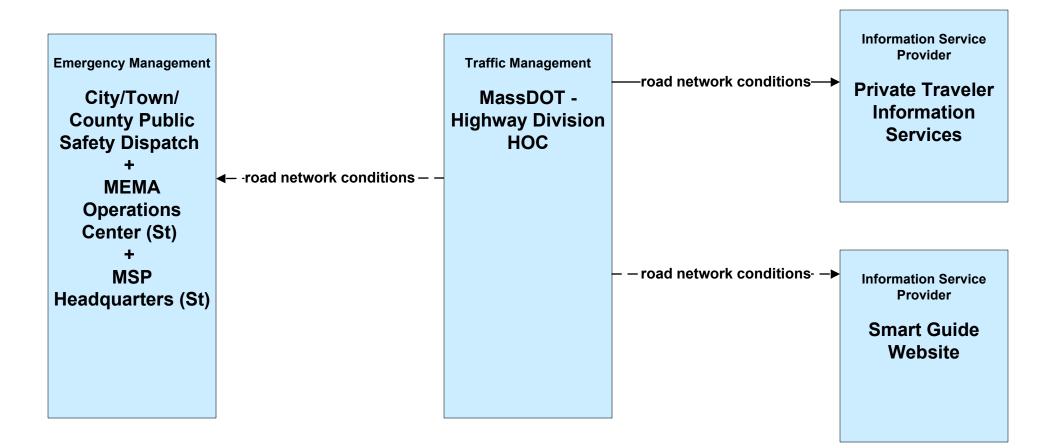

# ATMS06 - Traffic Information Dissemination MassDOT – Highway Division (3 of 3)