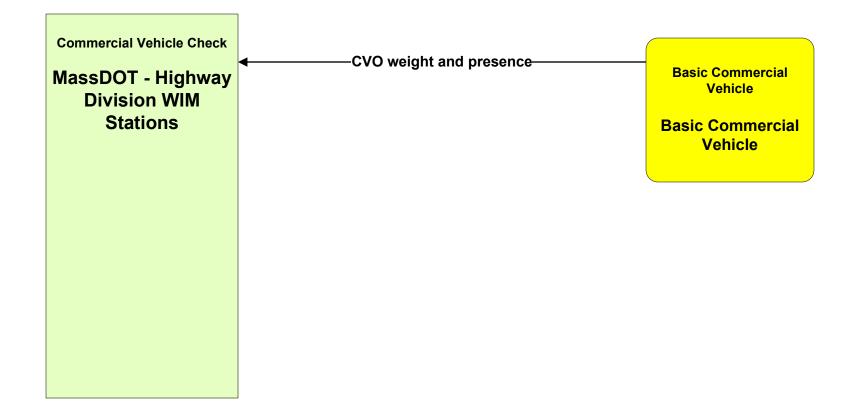

Division (MCM to Other MCM)



# ATMS08 - Incident Management Rail Operations Centers



# ATMS13 - Standard Railroad Crossing MassDOT – Highway Division





### ATMS15 - Railroad Operations Coordination Rail Operations Centers



# ATMS17 - Regional Parking Management Steamship Authority





# ATMS17 - Regional Parking Management City of New Bedford



# ATMS17 - Regional Parking Management Town of Provincetown



# ATMS17 - Regional Parking Management Cape Cod National Seashore



### ATMS20 - Drawbridge Management MassDOT – Highway Division



# ATMS20 - Drawbridge Management Local City/Town



# ATMS21 - Roadway Closure Management MassDOT – Highways Division



### ATMS21 - Roadway Closure Management Cape Cod National Seashore



# CVO06 - Weigh-In-Motion MassDOT – Highway Division





### EM01 - Emergency Response Coordination MEMA Operations Center (St)





# EM02 - Emergency Routing Massachusetts State Police



### EM03 - Mayday Support Massachusetts State Police





# EM04 - Roadway Service Patrols MassDOT - Highway Division





#### EM05 - Transportation Infrastructure Protection MassDOT – Highway Division



# EM08 - Disaster Response City/Town/County Emergency Management Center (1 of 2)





user defined flow

**Town of Plymouth TMC** 

#### MC01 - Maintenance and Construction Vehicle Tracking MassDOT – Highway Division and Local City/Town



#### MC02 - Maintenance and Construction Vehicle Maintenance MassDOT – Highway Division



# MC03 - Road Weather Data Collection MassDOT – Highway Division





#### MC04 - Weather Information Processing and Distribut