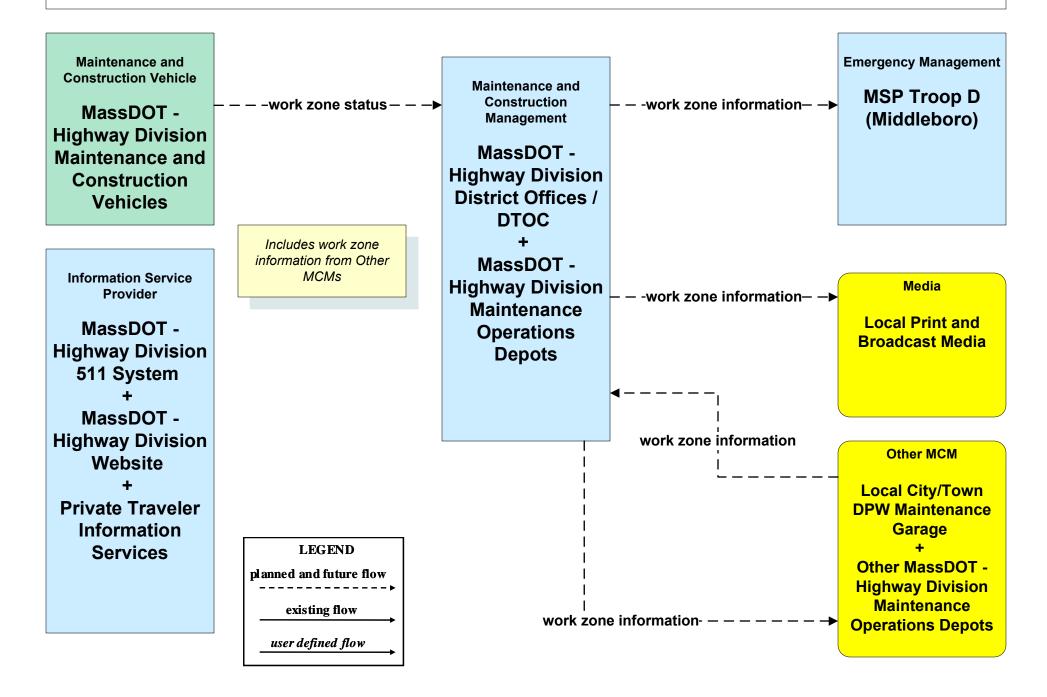

# MC08 - Workzone Management MassDOT - Highway Division (1 of 2)

## MC08 - Workzone Management MassDOT - Highway Division (2 of 2)