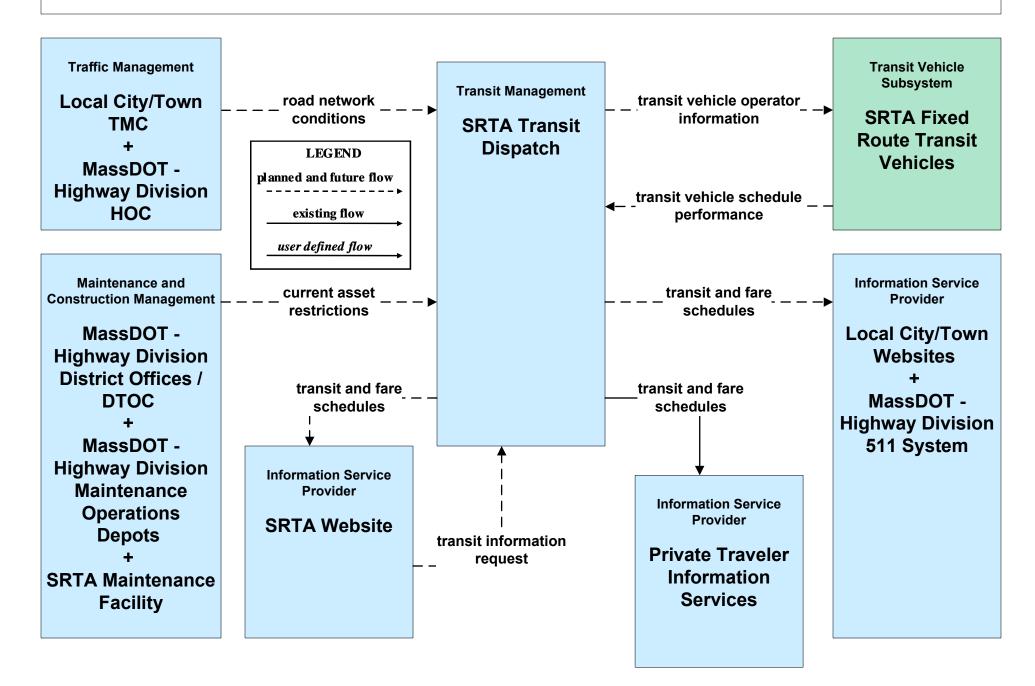

# AD1 - ITS Data Mart MassDOT – Highway Division



# AD3 - ITS Virtual Data Warehouse MassDOT – Office of Transportation Planning



# APTS02 - Transit Fixed-Route Operations CCRTA



# APTS02 - Transit Fixed-Route Operations GATRA



#### APTS02 - Transit Fixed-Route Operations MBTA



### APTS02 - Transit Fixed-Route Operations VTA



## APTS02 - Transit Fixed-Route Operations NRTA



APTS02 - Transit Fixed-Route Operations BAT



## APTS02 - Transit Fixed-Route Operations SRTA



# APTS02 - Transit Fixed-Route Operations Local Transit



# APTS02 - Transit Fixed-Route Operations Cape Cod National Seashore Transit Dispatch



# APTS02 - Transit Fixed-Route Operations Private Surface Transportation Provider





#### APTS03 - Demand Response and Paratransit Operations CCRTA



# APTS03 - Demand Response and Paratransit Operations GATRA



# APTS03 - Demand Response and Paratransit Operations VTA





# APTS03 - Demand Response and Paratransit Operations NRTA



# APTS03 - Demand Response and Paratransit Operations SRTA



# APTS03 - Demand Response and Paratransit Operations Local Transit



# APTS07 - Multimodal Coordination MassDOT – Highway Division





# APTS09 – Transit Signal Priority CCRTA



# APTS09 – Transit Signal Priority GATRA



#### APTS09 – Transit