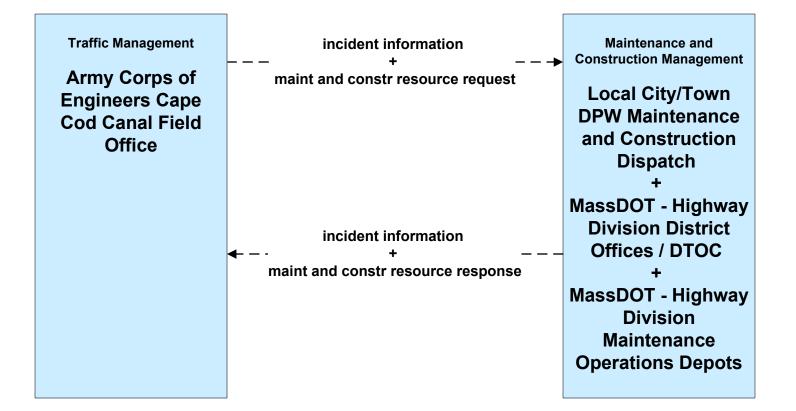

Highway<br>Division HOC<br>+<br>Town of Barnstable<br>TMC<br>+<br>Town of Plymouth TMC |



### ATMS07 - Regional Traffic Control Private Traveler Information Service Providers





### ATMS08 - Incident Management MassDOT - Highway Division (TM to EM)



# ATMS08 - Incident Management City of Brockton (TM to EM)





# ATMS08 - Incident Management City of New Bedford (TM to EM)





# ATMS08 - Incident Management Town of Barnstable (TM to EM)





# ATMS08 - Incident Management Town of Plymouth (TM to EM)





### ATMS08 - Incident Management Local City/Town (TM to EM)



### ATMS08 - Incident Management Cape Cod National Seashore (TM to EM)



### ATMS08 - Incident Management MassDOT – Highway Division (TM to MCM)





# ATMS08 - Incident Management Army Corps of Engineers (TM to MCM)





### ATMS08 - Incident Management Cape Cod National Seashore (TM to MCM)





### ATMS08 - Incident Management MassDOT - Highway Division (EM to MCM)





### ATMS08 - Incident Management Massachusetts State Police (EM to MCM)





# ATMS08 - Incident Management MassDOT - Highway Division (MCM to Other MCM)



# ATMS08 - Incident Management Rail Operations Centers



# ATMS13 - Standard Railroad Crossing MassDOT – Highway Division





### ATMS15 - Railroad Operations Coordination Rail Operations Centers



# ATMS17 - Regional Parking Management Steamship Authority





# ATMS17 - Regional Parking Management City of New Bedford



# ATMS17 - Regional Parking Management Town of Provincetown



# ATMS17 - Regional Parking Management Cape Cod National Seashore



### ATMS20 - Drawbridge Ma