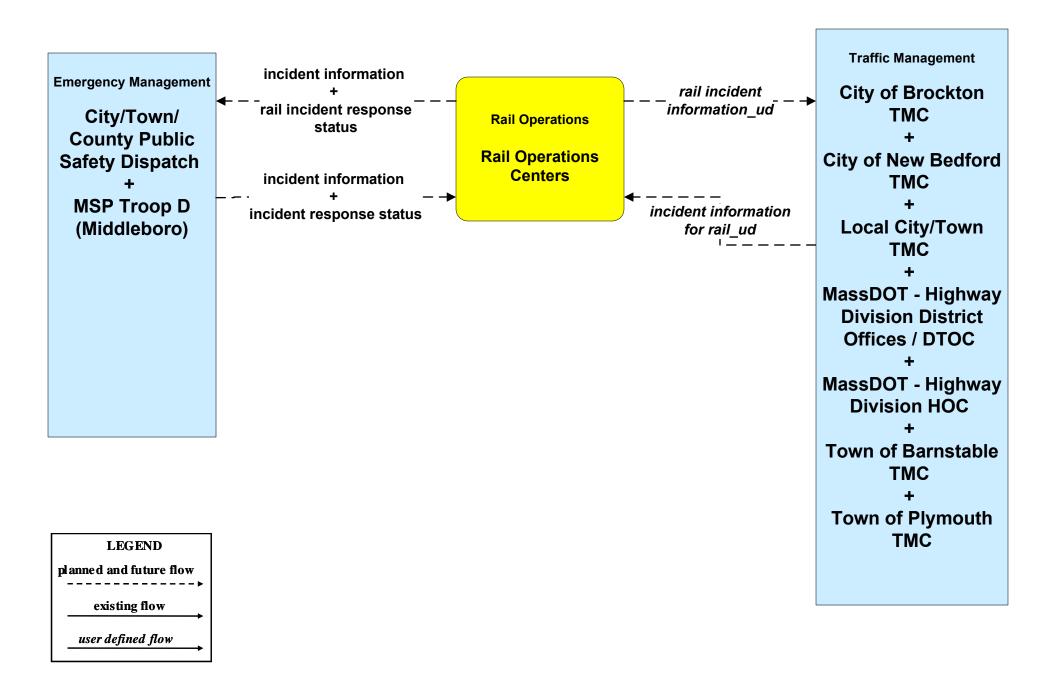

(TM to EM)





# ATMS08 - Incident Management Town of Barnstable (TM to EM)





# ATMS08 - Incident Management Town of Plymouth (TM to EM)





### ATMS08 - Incident Management Local City/Town (TM to EM)



### ATMS08 - Incident Management Cape Cod National Seashore (TM to EM)



### ATMS08 - Incident Management MassDOT – Highway Division (TM to MCM)





# ATMS08 - Incident Management Army Corps of Engineers (TM to MCM)





### ATMS08 - Incident Management Cape Cod National Seashore (TM to MCM)





### ATMS08 - Incident Management MassDOT - Highway Division (EM to MCM)





### ATMS08 - Incident Management Massachusetts State Police (EM to MCM)





# ATMS08 - Incident Management MassDOT - Highway Division (MCM to Other MCM)



# ATMS08 - Incident Management Rail Operations Centers



# ATMS13 - Standard Railroad Crossing MassDOT – Highway Division





### ATMS15 - Railroad Operations Coordination Rail Operations Centers



# ATMS17 - Regional Parking Management Steamship Authority





# ATMS17 - Regional Parking Management City of New Bedford



# ATMS17 - Regional Parking Management Town of Provincetown



# ATMS17 - Regional Parking Management Cape Cod National Seashore



### ATMS20 - Drawbridge Management MassDOT – Highway Division



# ATMS20 - Drawbridge Management Local City/Town



# ATMS21 - Roadway Closure Management MassDOT – Highways Division



### ATMS21 - Roadway Closure Management Cape Cod National Seashore



# CVO06 - Weigh-In-Motion MassDOT – Highway Division





### EM01 - Emergency Response Coordination MEMA Operations Center (St)





# EM02