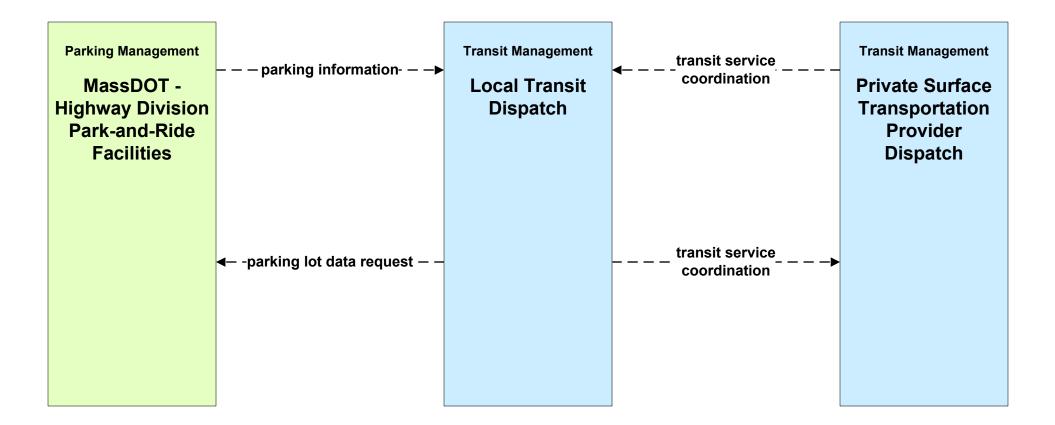

# APTS02 - Transit Fixed-Route Operations Private Surface Transportation Provider