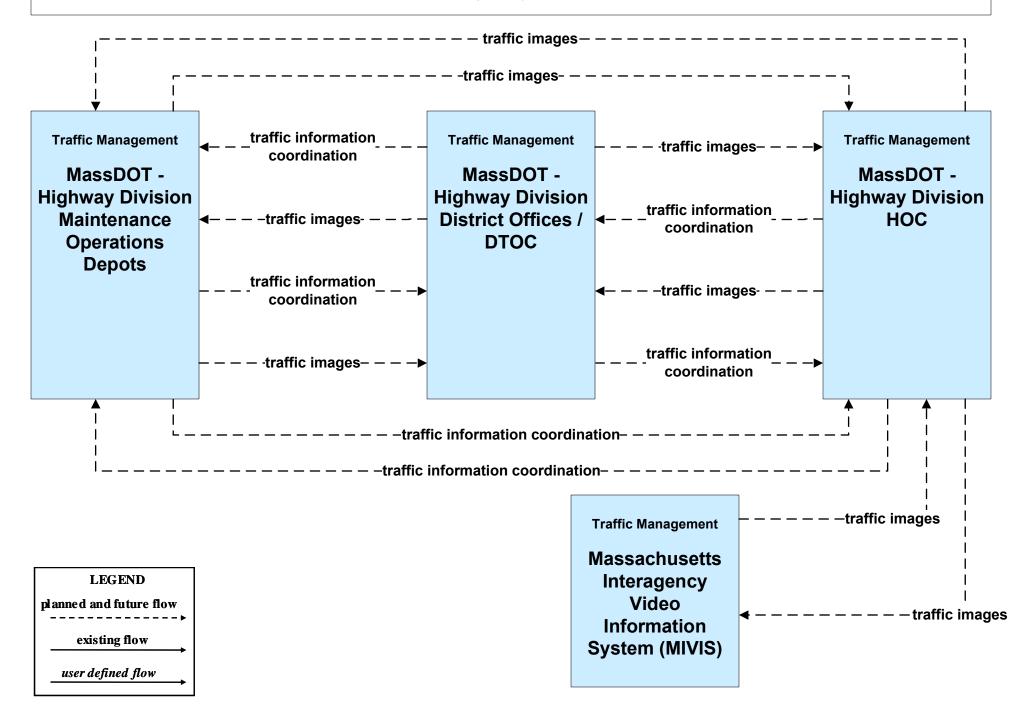

# ATMS06 - Traffic Information Dissemination MassDOT – Highway Division (2 of 3)