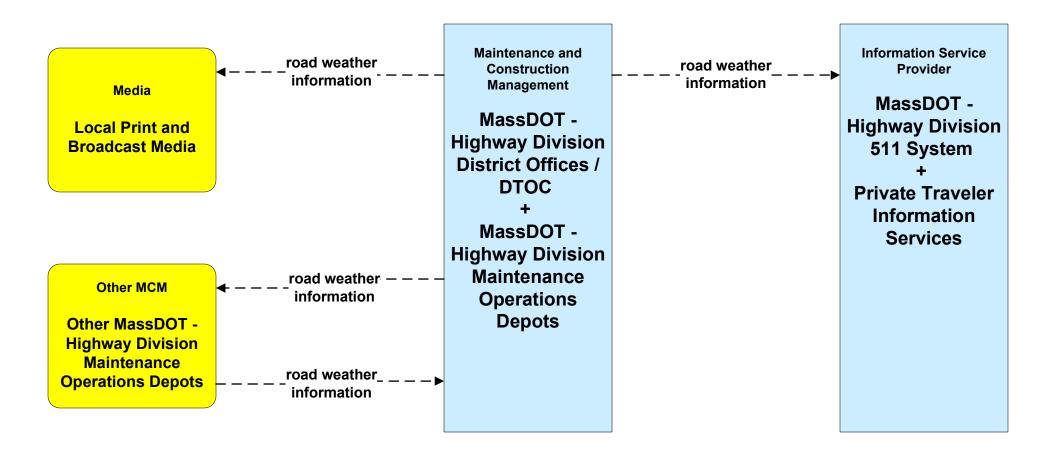

# MC04 - Weather Information Processing and Distribution MassDOT - Highway Division (1 of 2)

# MC04 - Weather Information Processing and Distribution MassDOT - Highway Division (2 of 2)