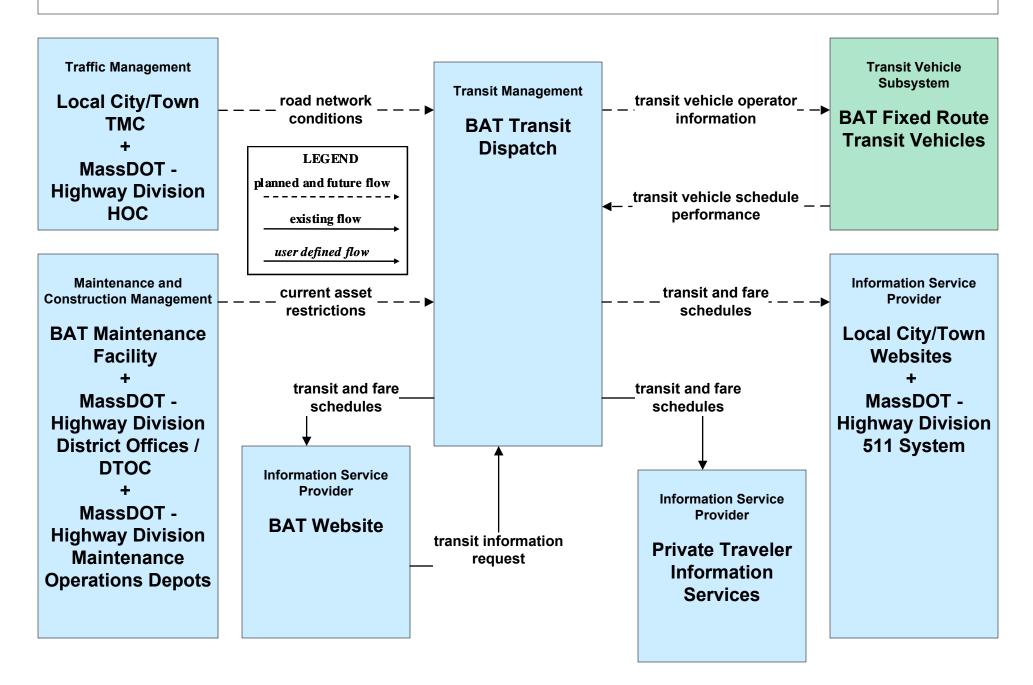

## APTS02 - Transit Fixed-Route Operations NRTA

APTS02 - Transit Fixed-Route Operations BAT