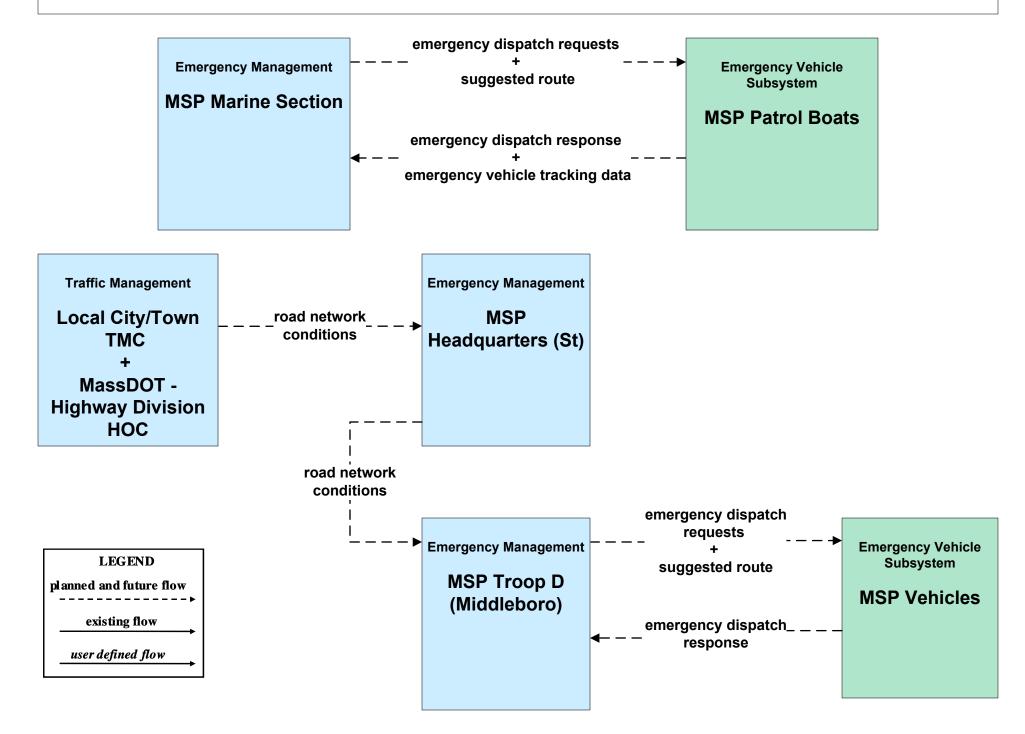

– Highway Division





### ATMS15 - Railroad Operations Coordination Rail Operations Centers



# ATMS17 - Regional Parking Management Steamship Authority





# ATMS17 - Regional Parking Management City of New Bedford



# ATMS17 - Regional Parking Management Town of Provincetown



# ATMS17 - Regional Parking Management Cape Cod National Seashore



### ATMS20 - Drawbridge Management MassDOT – Highway Division



# ATMS20 - Drawbridge Management Local City/Town



# ATMS21 - Roadway Closure Management MassDOT – Highways Division



### ATMS21 - Roadway Closure Management Cape Cod National Seashore



# CVO06 - Weigh-In-Motion MassDOT – Highway Division





### EM01 - Emergency Response Coordination MEMA Operations Center (St)





# EM02 - Emergency Routing Massachusetts State Police



### EM03 - Mayday Support Massachusetts State Police





# EM04 - Roadway Service Patrols MassDOT - Highway Division





#### EM05 - Transportation Infrastructure Protection MassDOT – Highway Division



# EM08 - Disaster Response City/Town/County Emergency Management Center (1 of 2)





user defined flow

**Town of Plymouth TMC** 

#### MC01 - Maintenance and Construction Vehicle Tracking MassDOT – Highway Division and Local City/Town



#### MC02 - Maintenance and Construction Vehicle Maintenance MassDOT – Highway Division



# MC03 - Road Weather Data Collection MassDOT – Highway Division





#### MC04 - Weather Information Processing and Distribution National Weather Service (1 of 2)





# MC04 - Weather Information Processing and Distribution MassDOT - Highway Division (1 of 2)