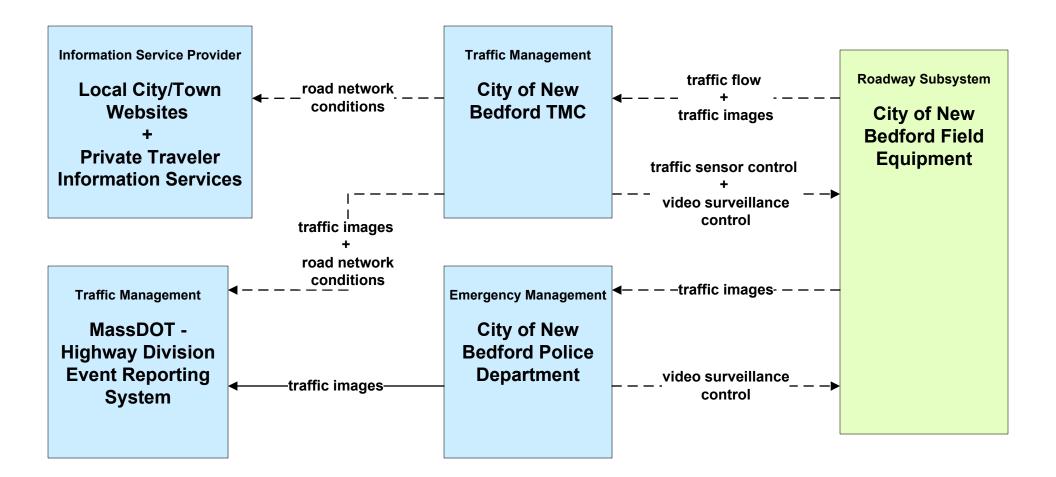

TA



# APTS09 – Transit Signal Priority GATRA



#### APTS09 – Transit Signal Priority BAT



## APTS09 – Transit Signal Priority VTA



# APTS09 – Transit Signal Priority NRTA



## APTS09 – Transit Signal Priority SRTA



# APTS09 – Transit Signal Priority Local Transit



# ATIS02 - Interactive Traveler Information MassDOT – Highway Division





## ATIS02 - Interactive Traveler Information Private Traveler Information Service Providers (1 of 2)



# ATIS02 - Interactive Traveler Information Local City/Town



#### ATIS02 - Interactive Traveler Information New Bedford Harbor





#### ATIS08 - Dynamic Ridesharing MassDOT Travel Options Program



# ATMS01 - Network Surveillance MassDOT – Highway Division



# ATMS01 - Network Surveillance City of New Bedford Traffic Management Center





# ATMS02 - Probe Surveillance MassDOT – Highway Division



## ATMS03 - Surface Street Control MassDOT – Highway Division





# ATMS06 - Traffic Information Dissemination MassDOT – Highway Division (1 of 2)



# ATMS06 - Traffic Information Dissemination MassDOT – Highway Division (2 of 3)



# ATMS06 - Traffic Information Dissemination MassDOT – Highway Division (3 of 3)





### ATMS07 - Regional Traffic Control MassDOT – Highway Division (1 of 2)



# ATMS07 - Regional Traffic Control MassDOT – Highway Division (2 of 2)

| (                   |                                                              |                          |
|---------------------|--------------------------------------------------------------|--------------------------|
| Traffic Management  | ← — – -traffi