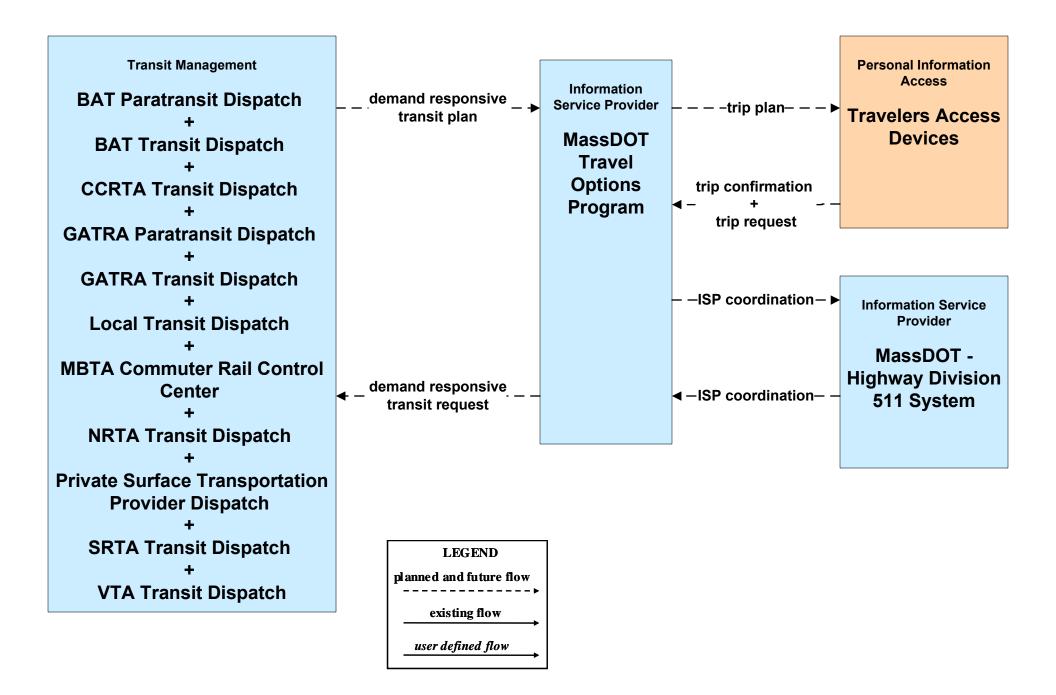

ratransit Operations Local Transit



# APTS07 - Multimodal Coordination MassDOT – Highway Division





# APTS09 – Transit Signal Priority CCRTA



# APTS09 – Transit Signal Priority GATRA



#### APTS09 – Transit Signal Priority BAT



## APTS09 – Transit Signal Priority VTA



# APTS09 – Transit Signal Priority NRTA



## APTS09 – Transit Signal Priority SRTA



# APTS09 – Transit Signal Priority Local Transit



# ATIS02 - Interactive Traveler Information MassDOT – Highway Division





## ATIS02 - Interactive Traveler Information Private Traveler Information Service Providers (1 of 2)



# ATIS02 - Interactive Traveler Information Local City/Town



#### ATIS02 - Interactive Traveler Information New Bedford Harbor





#### ATIS08 - Dynamic Ridesharing MassDOT Travel Options Program



# ATMS01 - Network Surveillance MassDOT – Highway Division



# ATMS01 - Network Surveillance City of New Bedford Traffic Management Center





# ATMS02 - Probe Surveillance MassDOT – Highway Division



## ATMS03 - Surface Street Control MassDOT – Highway Division





# ATMS06 - Traffic Information Dissemination MassDOT – Highway Division (1 of 2)



# ATMS06 - Traffic Information Dissemination MassDOT – Highway Division (2 of 3)



# ATMS06 - Traffic Information Dissemination MassDOT – Highway Division (3 of 3)





### ATMS07 - Regional Traffic Control MassDOT – Highway Division (1 of 2)



# ATMS07 - Regional Traffic Control MassDOT – Highway Division (2 of 2)

| (                   |                                                              |                          |
|-------