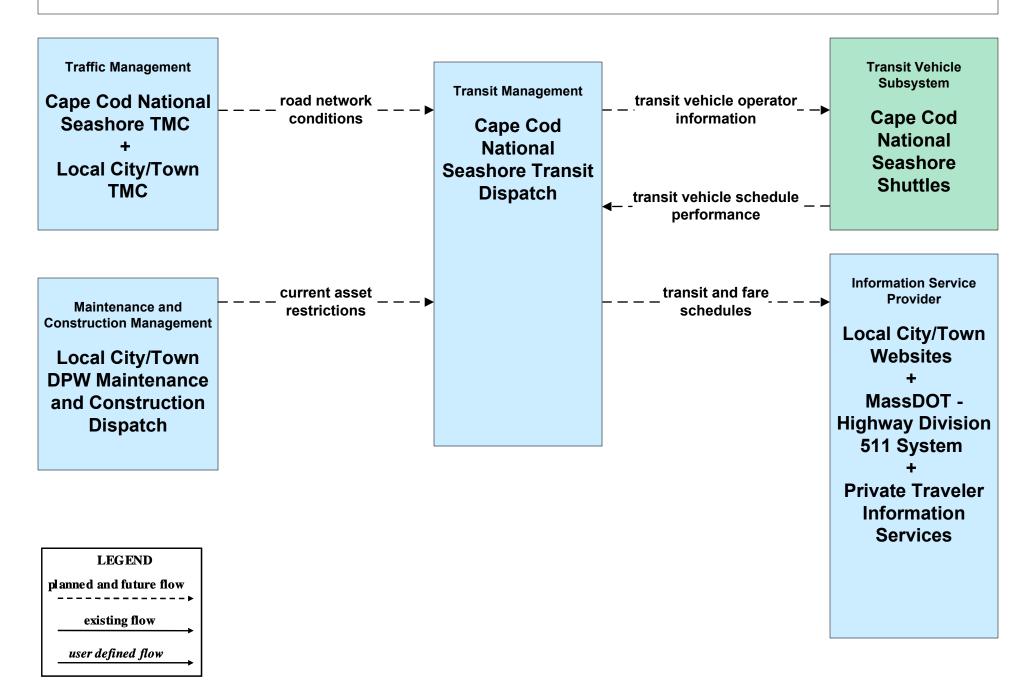

# APTS02 - Transit Fixed-Route Operations Cape Cod National Seashore Transit Dispatch