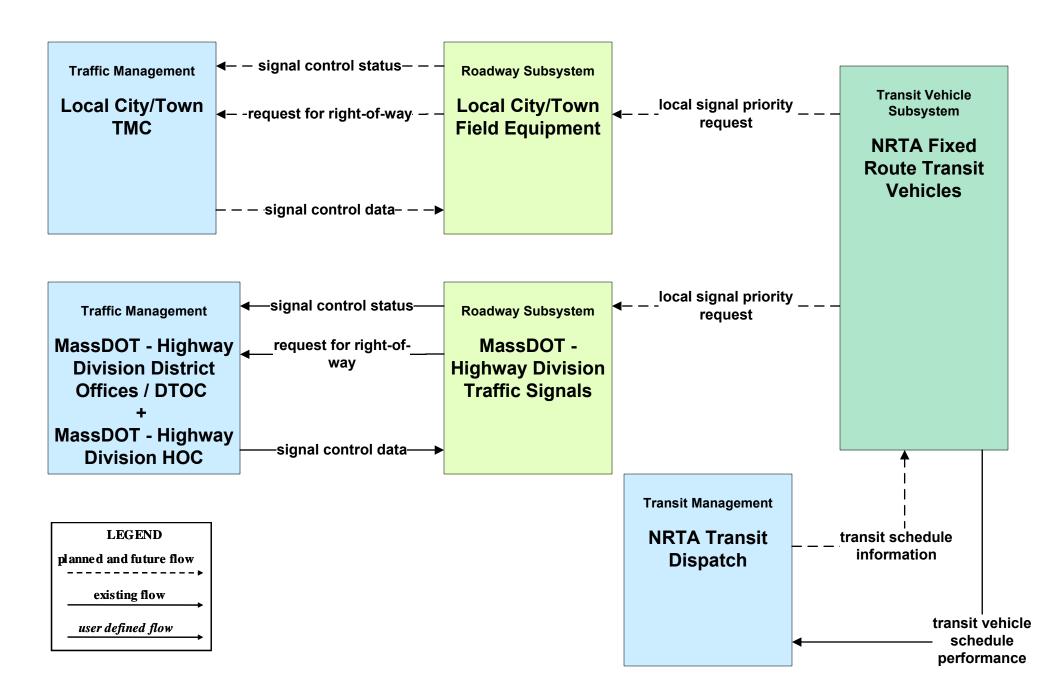

Cod National Seashore Transit Dispatch



# APTS02 - Transit Fixed-Route Operations Private Surface Transportation Provider





#### APTS03 - Demand Response and Paratransit Operations CCRTA



# APTS03 - Demand Response and Paratransit Operations GATRA



# APTS03 - Demand Response and Paratransit Operations VTA





# APTS03 - Demand Response and Paratransit Operations NRTA



# APTS03 - Demand Response and Paratransit Operations SRTA



# APTS03 - Demand Response and Paratransit Operations Local Transit



# APTS07 - Multimodal Coordination MassDOT – Highway Division





# APTS09 – Transit Signal Priority CCRTA



# APTS09 – Transit Signal Priority GATRA



#### APTS09 – Transit Signal Priority BAT



## APTS09 – Transit Signal Priority VTA



# APTS09 – Transit Signal Priority NRTA



## APTS09 – Transit Signal Priority SRTA



# APTS09 – Transit Signal Priority Local Transit



# ATIS02 - Interactive Traveler Information MassDOT – Highway Division





## ATIS02 - Interactive Traveler Information Private Traveler Information Service Providers (1 of 2)



# ATIS02 - Interactive Traveler Information Local City/Town



#### ATIS02 - Interactive Traveler Information New Bedford Harbor





#### ATIS08 - Dynamic Ridesharing MassDOT Travel Options Program



# ATMS01 - Network Surveillance MassDOT – Highway Division



# ATMS01 - Network Surveillance City of New Bedford Traffic Management Center





# ATMS02 - Probe Surveillance MassDOT – Highway Division



## ATMS03 - Surface Street Control MassDOT – Highway Division





# ATMS06 - Traffic Information Dissemination Mas