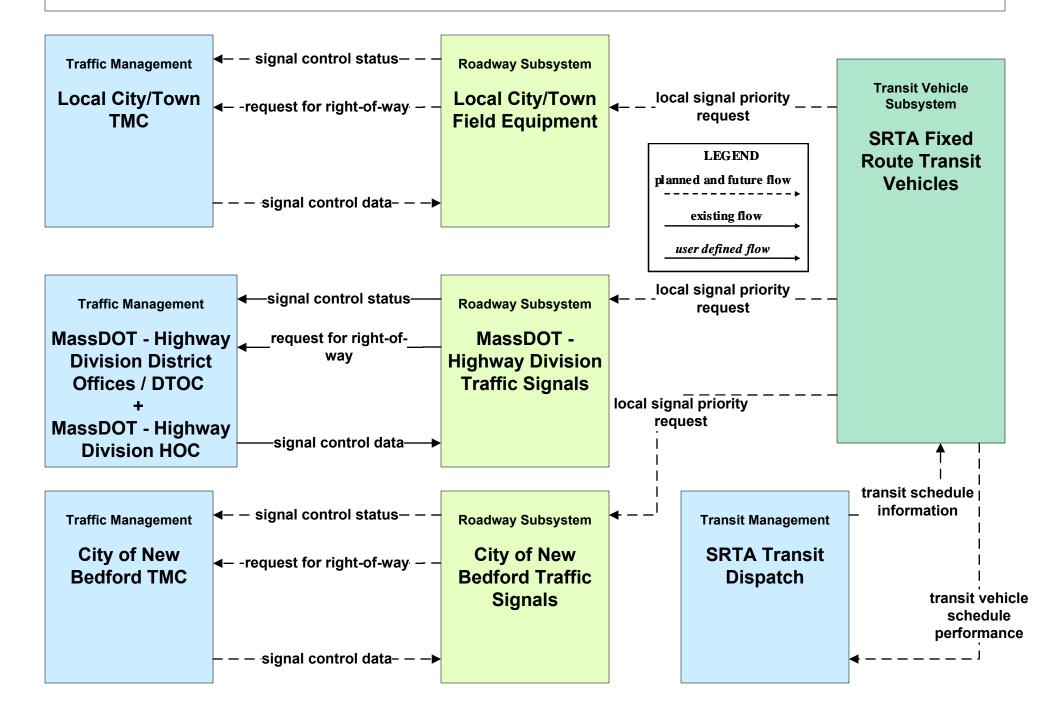

APTS02 - Transit Fixed-Route Operations Private Surface Transportation Provider





#### APTS03 - Demand Response and Paratransit Operations CCRTA



# APTS03 - Demand Response and Paratransit Operations GATRA



# APTS03 - Demand Response and Paratransit Operations VTA





# APTS03 - Demand Response and Paratransit Operations NRTA



# APTS03 - Demand Response and Paratransit Operations SRTA



# APTS03 - Demand Response and Paratransit Operations Local Transit



# APTS07 - Multimodal Coordination MassDOT – Highway Division





# APTS09 – Transit Signal Priority CCRTA



# APTS09 – Transit Signal Priority GATRA



#### APTS09 – Transit Signal Priority BAT



## APTS09 – Transit Signal Priority VTA



# APTS09 – Transit Signal Priority NRTA



## APTS09 – Transit Signal Priority SRTA



# APTS09 – Transit Signal Priority Local Transit



# ATIS02 - Interactive Traveler Information MassDOT – Highway Division





## ATIS02 - Interactive Traveler Information Private Traveler Information Service Providers (1 of 2)



# ATIS02 - Interactive Traveler Information Local City/Town



#### ATIS02 - Interactive Traveler Information New Bedford Harbor





#### ATIS08 - Dynamic Ridesharing MassDOT Travel Options Program



# ATMS01 - Network Surveillance MassDOT – Highway Division



# ATMS01 - Network Surveillance City of New Bedford Traffic Management Center





# ATMS02 - Probe Surveillance MassDOT – Highway Division



## ATMS03 - Surface Street Control MassDOT – Highway Division





# ATMS06 - Traffic Information Dissemination MassDOT – Highway Division (1 of 2)



# ATMS06