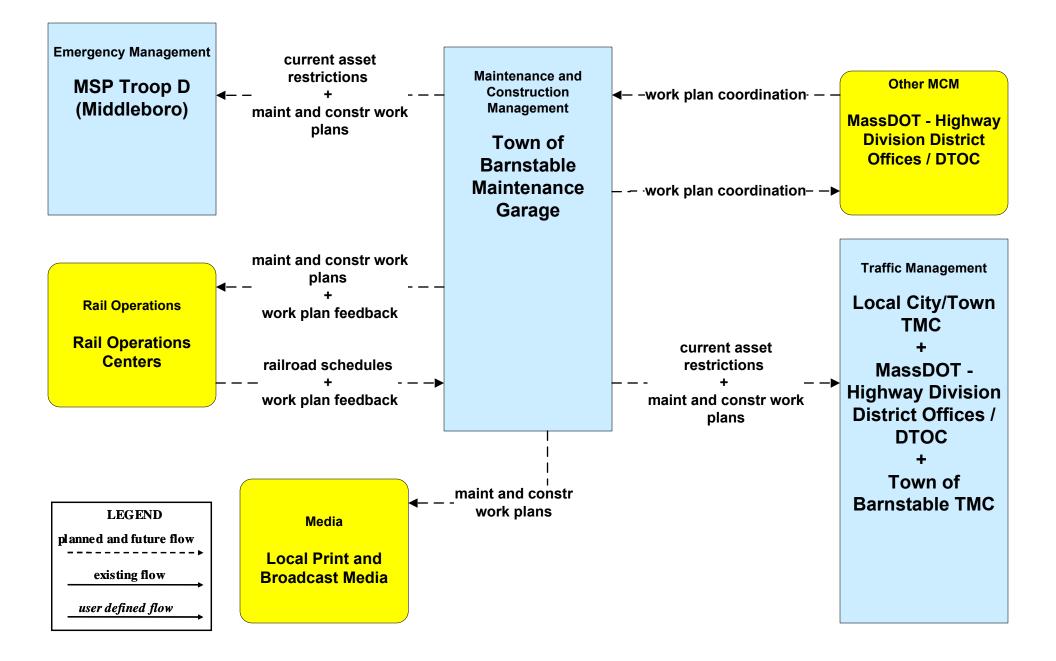

- Workzone Management Town of Barnstable (1 of 2)





## MC08 - Workzone Management Town of Plymouth (1 of 2)



-----

existing flow

# MC08 - Workzone Management City of Brockton (1 of 2)



existing flow

## MC09 - Workzone Safety Monitoring MassDOT – Highway Division





# MC10 - Maintenance and Construction Activity Coordination MassDOT - Highway Division (1 of 2)



# MC10 - Maintenance and Construction Activity Coordination MassDOT - Highway Division (2 of 2)



# MC10 - Maintenance and Construction Activity Coordination Local City/Town



# MC10 - Maintenance and Construction Activity Coordination City of Brockton



# MC10 - Maintenance and Construction Activity Coordination City of New Bedford



## MC10 - Maintenance and Construction Activity Coordination Town of Barnstable



# MC10 - Maintenance and Construction Activity Coordination Town of Plymouth



#### MC12 – Infrastructure Monitoring MassDOT - Highway Division