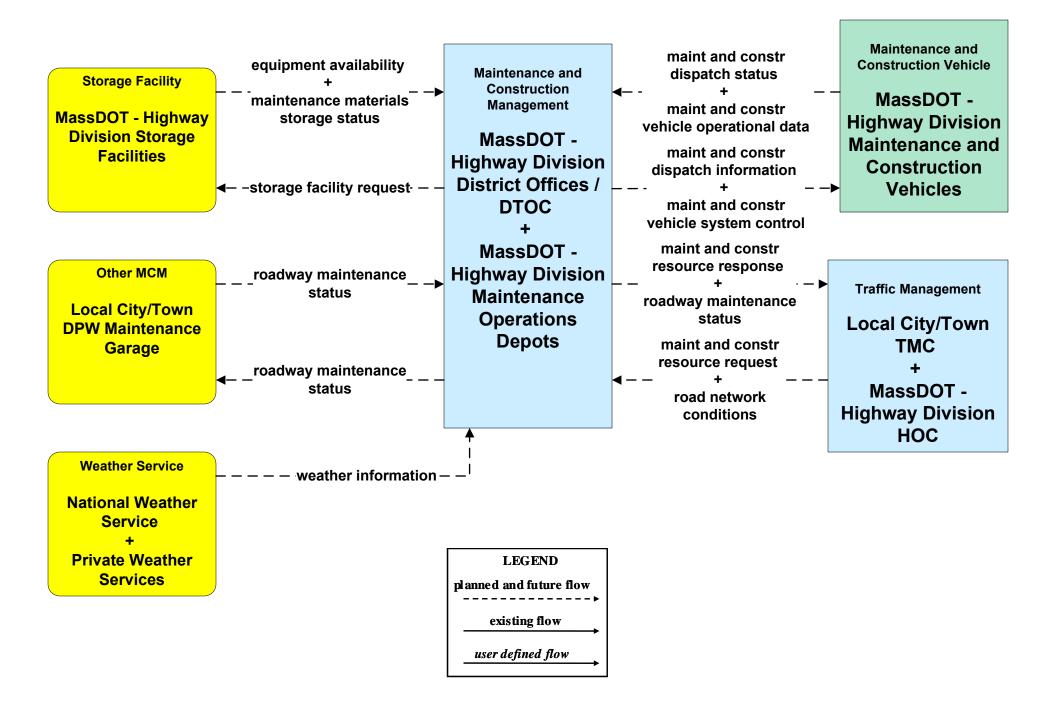

ots</b>                   |  |
|                   |                                              |                                            |  |
|                   |                                              |                                            |  |
|                   |                                              |                                            |  |
|                   |                                              |                                            |  |
|                   |                                              |                                            |  |
|                   |                                              |                                            |  |

## MC06 - Winter Maintenance MassDOT - Highway Division (1 of 2)



## MC06 - Winter Maintenance MassDOT - Highway Division (2 of 2)





## MC07 - Roadway Maintenance and Construction MassDOT – Highway Division





# MC08 - Workzone Management MassDOT - Highway Division (1 of 2)



## MC08 - Workzone Management MassDOT - Highway Division (2 of 2)



# MC08 - Workzone Management Local City/Town (1 of 2)



## MC08 - Workzone Management City of New Bedford (1 of 2)



existing flow

## MC08 - Workzone Management Town of Barnstable (1 of 2)





## MC08 - Workzone Management Town of Plymouth (1 of 2)



-----

existing flow

# MC08 - Workzone Management City of Brockton (1 of 2)



existing flow

## MC09 - Workzone Safety Monitoring MassDOT – Highway Division





# MC10 - Maintenance and Construction Activity Coordination MassDOT - Highway Division (1 of