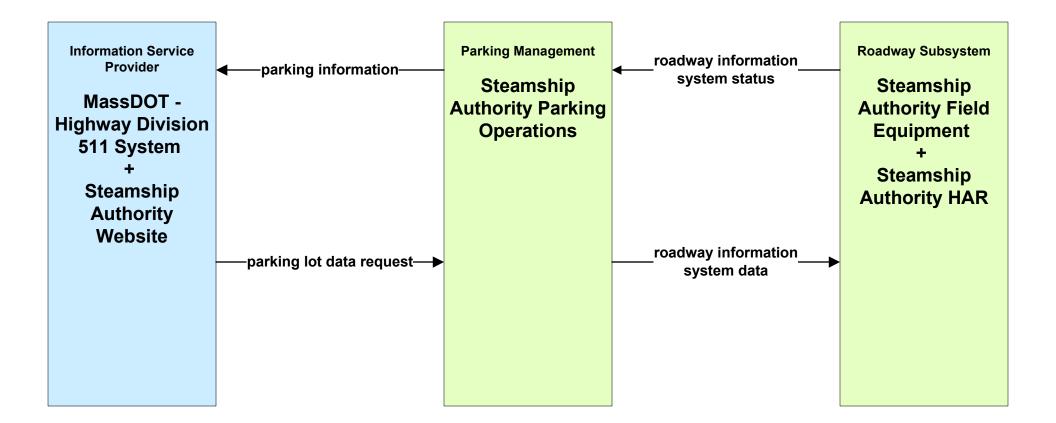

)



### ATMS08 - Incident Management Cape Cod National Seashore (TM to EM)



### ATMS08 - Incident Management MassDOT – Highway Division (TM to MCM)





# ATMS08 - Incident Management Army Corps of Engineers (TM to MCM)





### ATMS08 - Incident Management Cape Cod National Seashore (TM to MCM)





### ATMS08 - Incident Management MassDOT - Highway Division (EM to MCM)





### ATMS08 - Incident Management Massachusetts State Police (EM to MCM)





# ATMS08 - Incident Management MassDOT - Highway Division (MCM to Other MCM)



# ATMS08 - Incident Management Rail Operations Centers



# ATMS13 - Standard Railroad Crossing MassDOT – Highway Division





### ATMS15 - Railroad Operations Coordination Rail Operations Centers



# ATMS17 - Regional Parking Management Steamship Authority





# ATMS17 - Regional Parking Management City of New Bedford



# ATMS17 - Regional Parking Management Town of Provincetown



# ATMS17 - Regional Parking Management Cape Cod National Seashore



### ATMS20 - Drawbridge Management MassDOT – Highway Division



# ATMS20 - Drawbridge Management Local City/Town



# ATMS21 - Roadway Closure Management MassDOT – Highways Division



### ATMS21 - Roadway Closure Management Cape Cod National Seashore



# CVO06 - Weigh-In-Motion MassDOT – Highway Division





### EM01 - Emergency Response Coordination MEMA Operations Center (St)





# EM02 - Emergency Routing Massachusetts State Police



### EM03 - Mayday Support Massachusetts State Police





# EM04 - Roadway Service Patrols MassDOT - Highway Division





#### EM05 - Transportation Infra