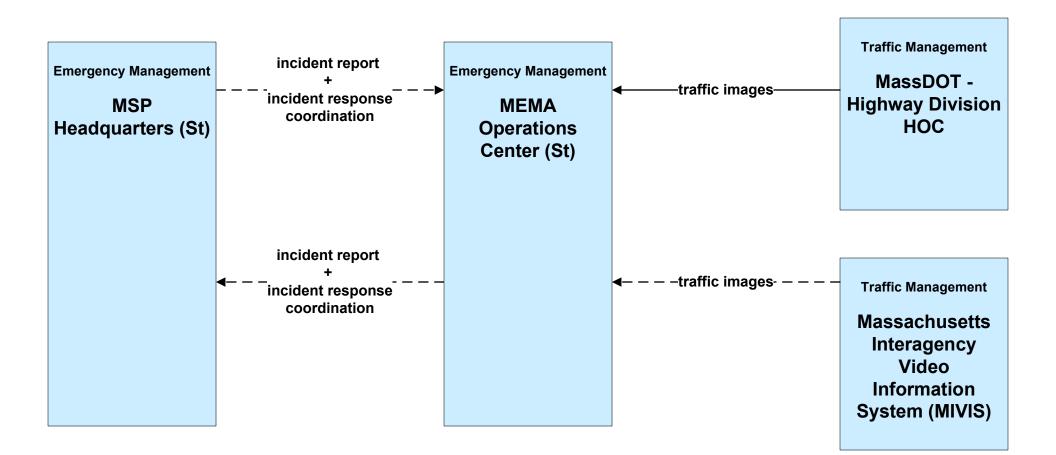

s Centers



# ATMS13 - Standard Railroad Crossing MassDOT – Highway Division





### ATMS15 - Railroad Operations Coordination Rail Operations Centers



# ATMS17 - Regional Parking Management Steamship Authority





# ATMS17 - Regional Parking Management City of New Bedford



# ATMS17 - Regional Parking Management Town of Provincetown



# ATMS17 - Regional Parking Management Cape Cod National Seashore



### ATMS20 - Drawbridge Management MassDOT – Highway Division



# ATMS20 - Drawbridge Management Local City/Town



# ATMS21 - Roadway Closure Management MassDOT – Highways Division



### ATMS21 - Roadway Closure Management Cape Cod National Seashore



# CVO06 - Weigh-In-Motion MassDOT – Highway Division





### EM01 - Emergency Response Coordination MEMA Operations Center (St)





# EM02 - Emergency Routing Massachusetts State Police



### EM03 - Mayday Support Massachusetts State Police





# EM04 - Roadway Service Patrols MassDOT - Highway Division





#### EM05 - Transportation Infrastructure Protection MassDOT – Highway Division



# EM08 - Disaster Response City/Town/County Emergency Management Center (1 of 2)





user defined flow

**Town of Plymouth TMC** 

#### MC01 - Maintenance and Construction Vehicle Tracking MassDOT – Highway Division and Local City/Town



#### MC02 - Maintenance and Construction Vehicle Maintenance MassDOT – Highway Division



# MC03 - Road Weather Data Collection MassDOT – Highway Division





#### MC04 - Weather Information Processing and Distribution National Weather Service (1 of 2)





# MC04 - Weather Information Proc