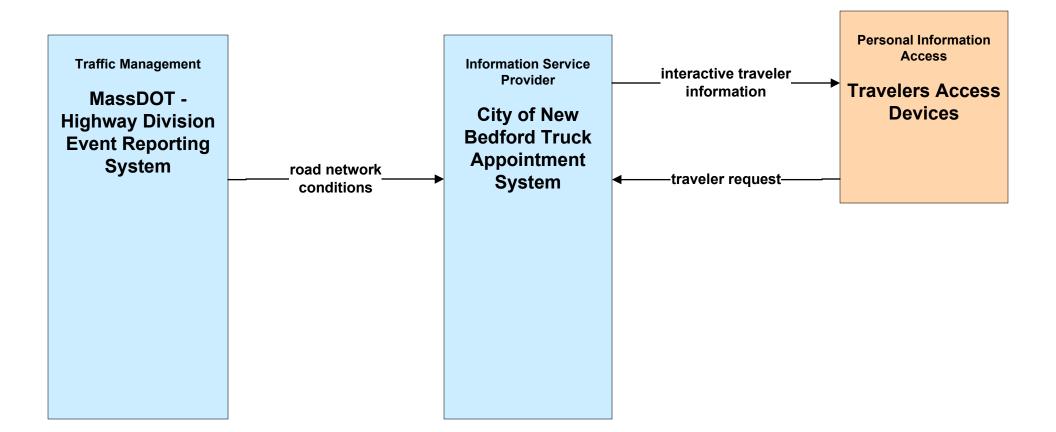

e and Paratransit Operations SRTA



# APTS03 - Demand Response and Paratransit Operations Local Transit



# APTS07 - Multimodal Coordination MassDOT – Highway Division





# APTS09 – Transit Signal Priority CCRTA



# APTS09 – Transit Signal Priority GATRA



#### APTS09 – Transit Signal Priority BAT



## APTS09 – Transit Signal Priority VTA



# APTS09 – Transit Signal Priority NRTA



## APTS09 – Transit Signal Priority SRTA



# APTS09 – Transit Signal Priority Local Transit



# ATIS02 - Interactive Traveler Information MassDOT – Highway Division





## ATIS02 - Interactive Traveler Information Private Traveler Information Service Providers (1 of 2)



# ATIS02 - Interactive Traveler Information Local City/Town



#### ATIS02 - Interactive Traveler Information New Bedford Harbor





#### ATIS08 - Dynamic Ridesharing MassDOT Travel Options Program



# ATMS01 - Network Surveillance MassDOT – Highway Division



# ATMS01 - Network Surveillance City of New Bedford Traffic Management Center





# ATMS02 - Probe Surveillance MassDOT – Highway Division



## ATMS03 - Surface Street Control MassDOT – Highway Division





# ATMS06 - Traffic Information Dissemination MassDOT – Highway Division (1 of 2)



# ATMS06 - Traffic Information Dissemination MassDOT – Highway Division (2 of 3)



# ATMS06 - Traffic Information Dissemination MassDOT – Highway Division (3 of 3)





### ATMS07 - Regional Traffic Control MassDOT – Highway Division (1 of 2)



# ATMS07 - Regional Traffic Control MassDOT – Highway Division (2 of 2)

| (                   |