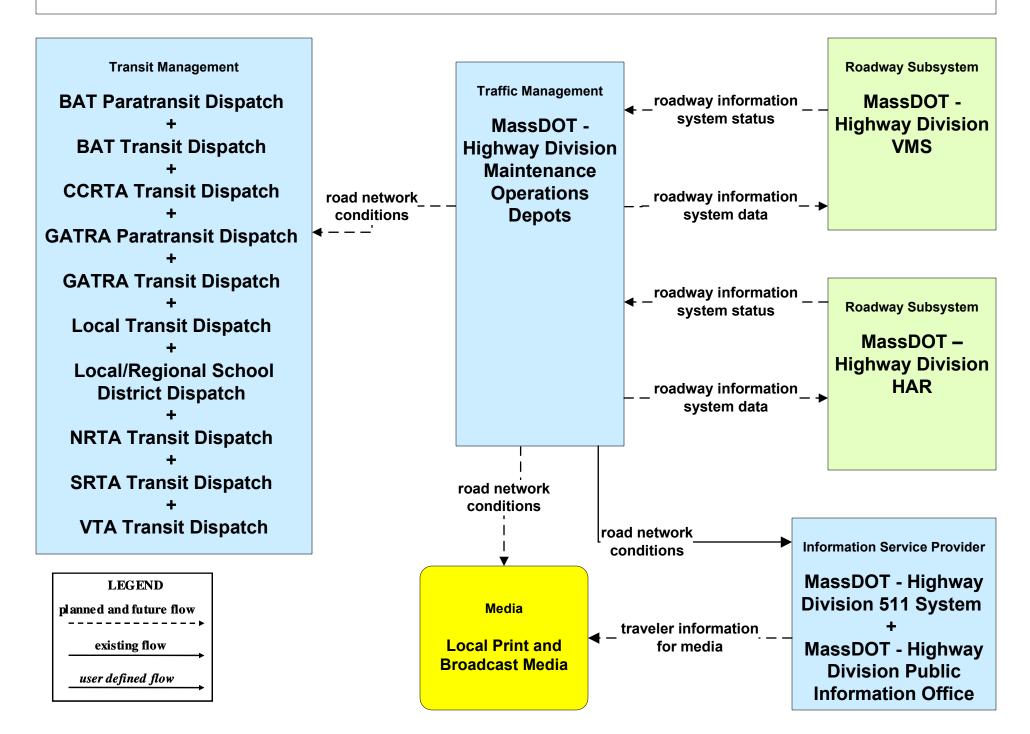

# MC04 - Weather Information Processing and Distribution MassDOT - Highway Division (1 of 2)

# MC04 - Weather Information Processing and Distribution MassDOT - Highway Division (2 of 2)