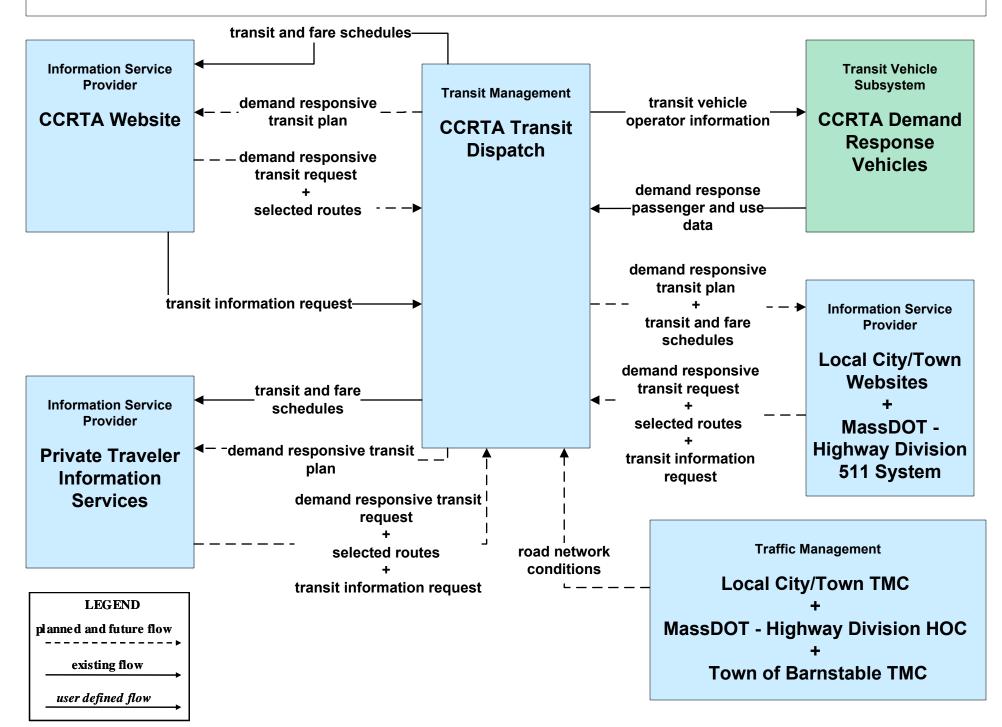

# AD1 - ITS Data Mart MassDOT – Highway Division



# AD3 - ITS Virtual Data Warehouse MassDOT – Office of Transportation Planning



# APTS02 - Transit Fixed-Route Operations CCRTA



# APTS02 - Transit Fixed-Route Operations GATRA



#### APTS02 - Transit Fixed-Route Operations MBTA



### APTS02 - Transit Fixed-Route Operations VTA



## APTS02 - Transit Fixed-Route Operations NRTA



APTS02 - Transit Fixed-Route Operations BAT



## APTS02 - Transit Fixed-Route Operations SRTA



# APTS02 - Transit Fixed-Route Operations Local Transit



# APTS02 - Transit Fixed-Route Operations Cape Cod National Seashore Transit Dispatch



# APTS02 - Transit Fixed-Route Operations Private Surface Transportation Provider





#### APTS03 - Demand Response and Paratransit Operations CCRTA



# APTS03 - Demand Response and Paratransit Operations GATRA



# APTS03 - Demand Response and Paratransit Operations VTA





# APTS03 - Demand Response and Paratransit Operations NRTA



# APTS03 - Demand Response and Paratransit Operations SRTA



# APTS03 - Demand Response and Paratransit Operations Local Transit



# APTS07 - Multimodal Coordination MassDOT – Highway Division





# APTS09 – Transit Signal Priority CCRTA



# APTS09 – Transit Signal Priority GATRA



#### APTS09 – Transit Signal Priority BAT



## APTS09 – Transit Signal Priority VTA



# APTS09 – Transit Signal Priority NRTA



## APTS09 – Transit Signal Priority SRTA



# APTS09 – Transit Signal Priority Local Transit



# ATIS02 - Interactive Traveler Information MassDOT – Highway Division





## ATIS02 - Interac