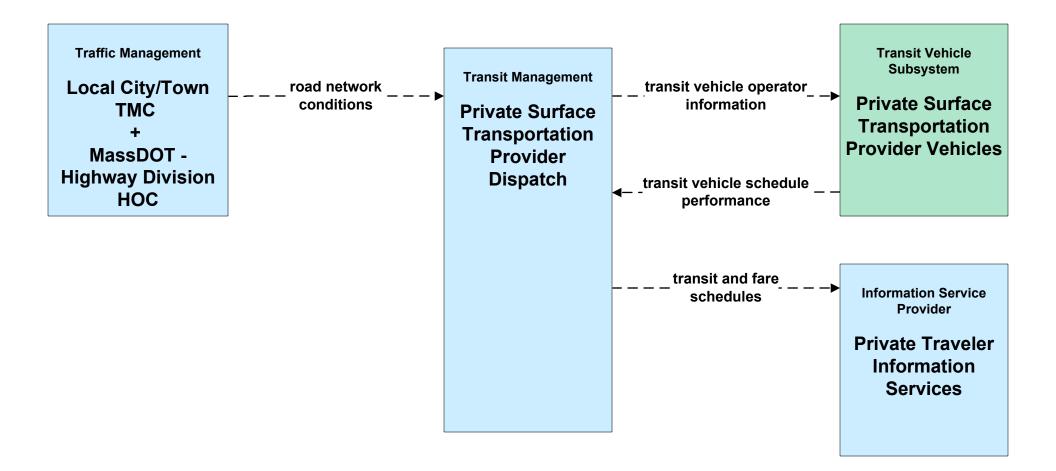

# APTS02 - Transit Fixed-Route Operations Private Surface Transportation Provider