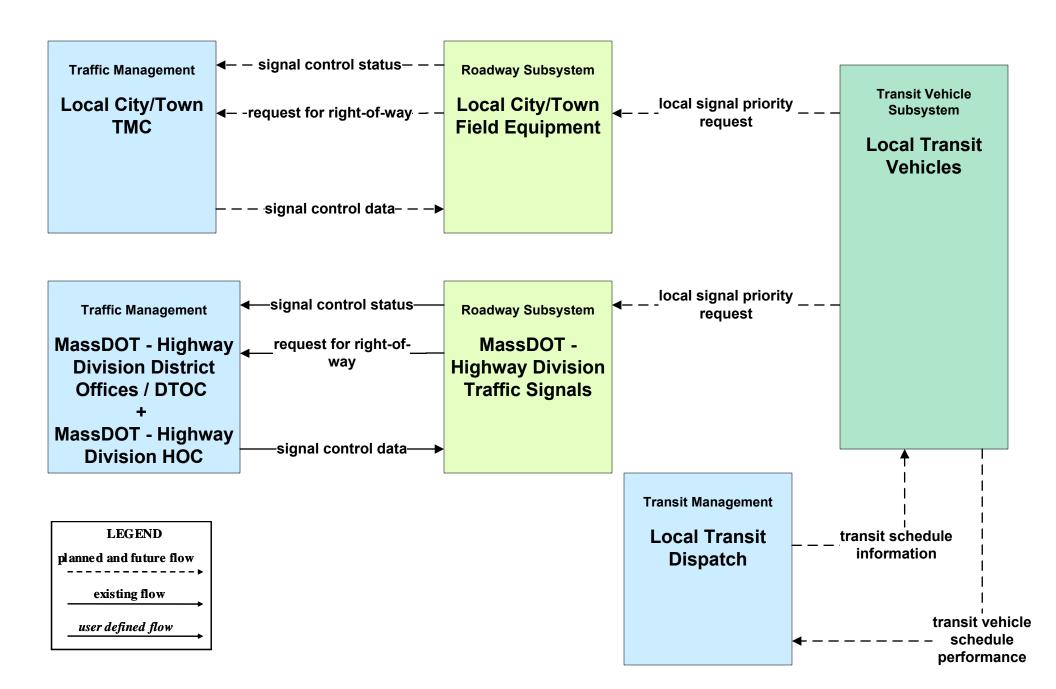

# APTS09 – Transit Signal Priority CCRTA

# APTS09 – Transit Signal Priority GATRA

#### APTS09 – Transit Signal Priority BAT

## APTS09 – Transit Signal Priority VTA

# APTS09 – Transit Signal Priority NRTA

## APTS09 – Transit Signal Priority SRTA

# APTS09 – Transit Signal Priority Local Transit