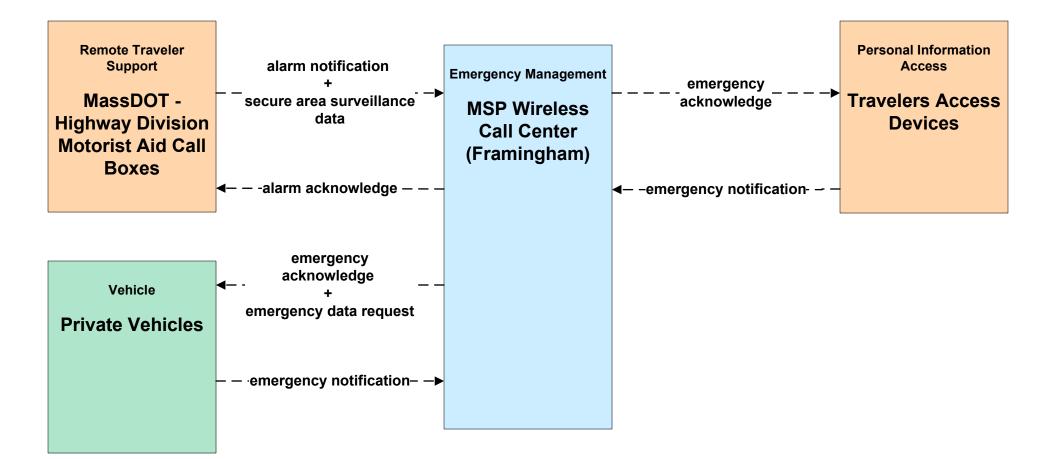

Coordination Rail Operations Centers



# ATMS17 - Regional Parking Management Steamship Authority





# ATMS17 - Regional Parking Management City of New Bedford



# ATMS17 - Regional Parking Management Town of Provincetown



# ATMS17 - Regional Parking Management Cape Cod National Seashore



### ATMS20 - Drawbridge Management MassDOT – Highway Division



# ATMS20 - Drawbridge Management Local City/Town



# ATMS21 - Roadway Closure Management MassDOT – Highways Division



### ATMS21 - Roadway Closure Management Cape Cod National Seashore



# CVO06 - Weigh-In-Motion MassDOT – Highway Division





### EM01 - Emergency Response Coordination MEMA Operations Center (St)





# EM02 - Emergency Routing Massachusetts State Police



### EM03 - Mayday Support Massachusetts State Police





# EM04 - Roadway Service Patrols MassDOT - Highway Division





#### EM05 - Transportation Infrastructure Protection MassDOT – Highway Division



# EM08 - Disaster Response City/Town/County Emergency Management Center (1 of 2)





user defined flow

**Town of Plymouth TMC** 

#### MC01 - Maintenance and Construction Vehicle Tracking MassDOT – Highway Division and Local City/Town



#### MC02 - Maintenance and Construction Vehicle Maintenance MassDOT – Highway Division



# MC03 - Road Weather Data Collection MassDOT – Highway Division





#### MC04 - Weather Information Processing and Distribution National Weather Service (1 of 2)





# MC04 - Weather Information Processing and Distribution MassDOT - Highway Division (1 of 2)



# MC04 - Weather Information Processing and Distribu