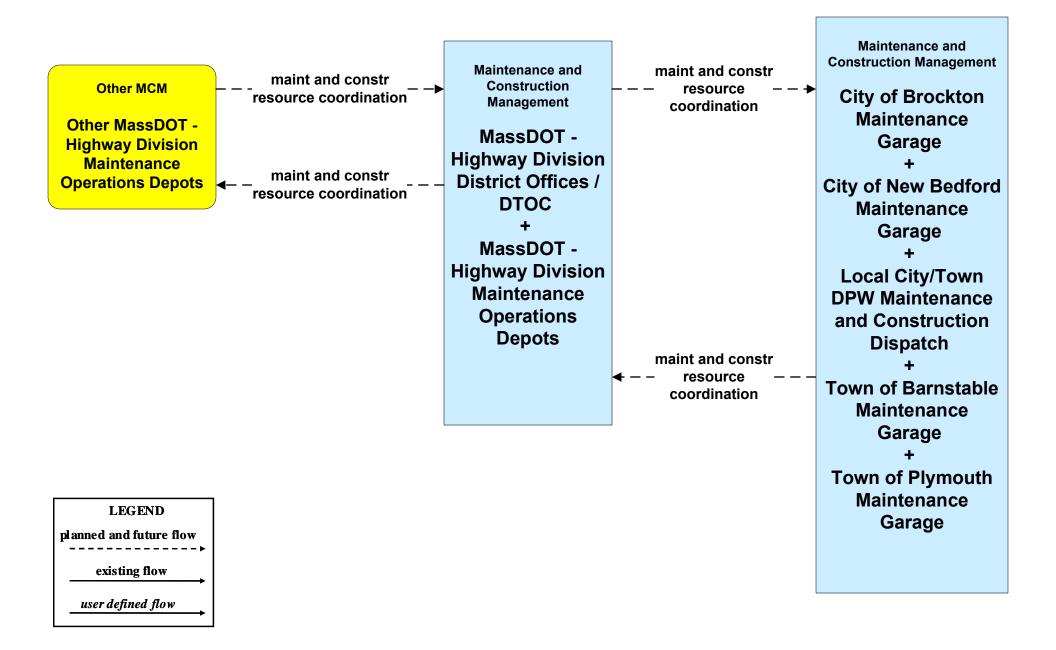

M)





# ATMS08 - Incident Management City of New Bedford (TM to EM)





# ATMS08 - Incident Management Town of Barnstable (TM to EM)





# ATMS08 - Incident Management Town of Plymouth (TM to EM)





### ATMS08 - Incident Management Local City/Town (TM to EM)



### ATMS08 - Incident Management Cape Cod National Seashore (TM to EM)



### ATMS08 - Incident Management MassDOT – Highway Division (TM to MCM)





# ATMS08 - Incident Management Army Corps of Engineers (TM to MCM)





### ATMS08 - Incident Management Cape Cod National Seashore (TM to MCM)





### ATMS08 - Incident Management MassDOT - Highway Division (EM to MCM)





### ATMS08 - Incident Management Massachusetts State Police (EM to MCM)





# ATMS08 - Incident Management MassDOT - Highway Division (MCM to Other MCM)



# ATMS08 - Incident Management Rail Operations Centers



# ATMS13 - Standard Railroad Crossing MassDOT – Highway Division





### ATMS15 - Railroad Operations Coordination Rail Operations Centers



# ATMS17 - Regional Parking Management Steamship Authority





# ATMS17 - Regional Parking Management City of New Bedford



# ATMS17 - Regional Parking Management Town of Provincetown



# ATMS17 - Regional Parking Management Cape Cod National Seashore



### ATMS20 - Drawbridge Management MassDOT – Highway Division



# ATMS20 - Drawbridge Management Local City/Town



# ATMS21 - Roadway Closure Management MassDOT – Highways Division



### ATMS21 - Roadway Closure Management Cape Cod National Seashore



# CVO06 - Weigh-In-Motion MassDOT – Highway Division





### EM01 - Emergency Resp