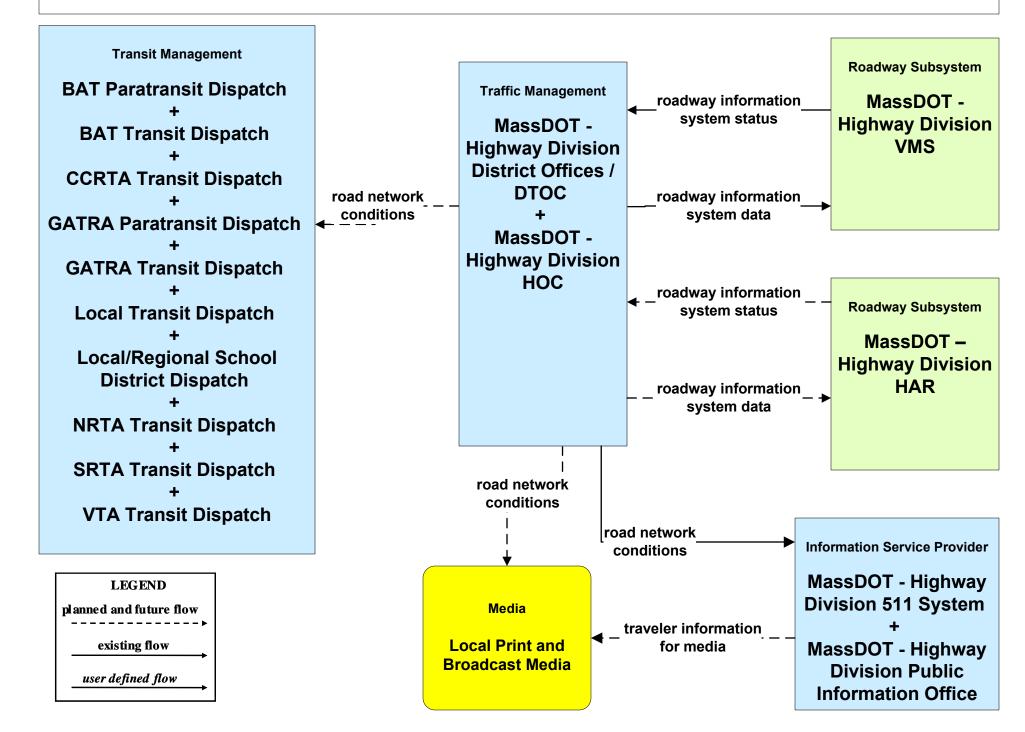

# ATMS06 - Traffic Information Dissemination MassDOT – Highway Division (1 of 2)

# ATMS06 - Traffic Information Dissemination MassDOT – Highway Division (2 of 3)

# ATMS06 - Traffic Information Dissemination MassDOT – Highway Division (3 of 3)