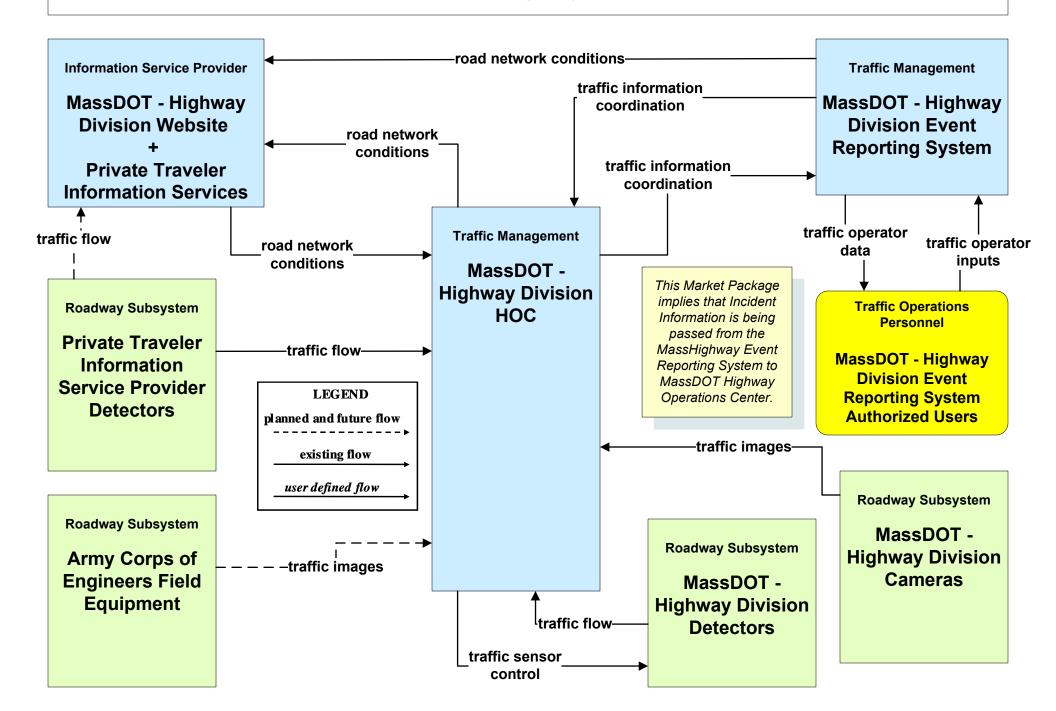

# ATMS06 - Traffic Information Dissemination MassDOT – Highway Division (1 of 2)

# ATMS06 - Traffic Information Dissemination MassDOT – Highway Division (2 of 3)

# ATMS06 - Traffic Information Dissemination MassDOT – Highway Division (3 of 3)