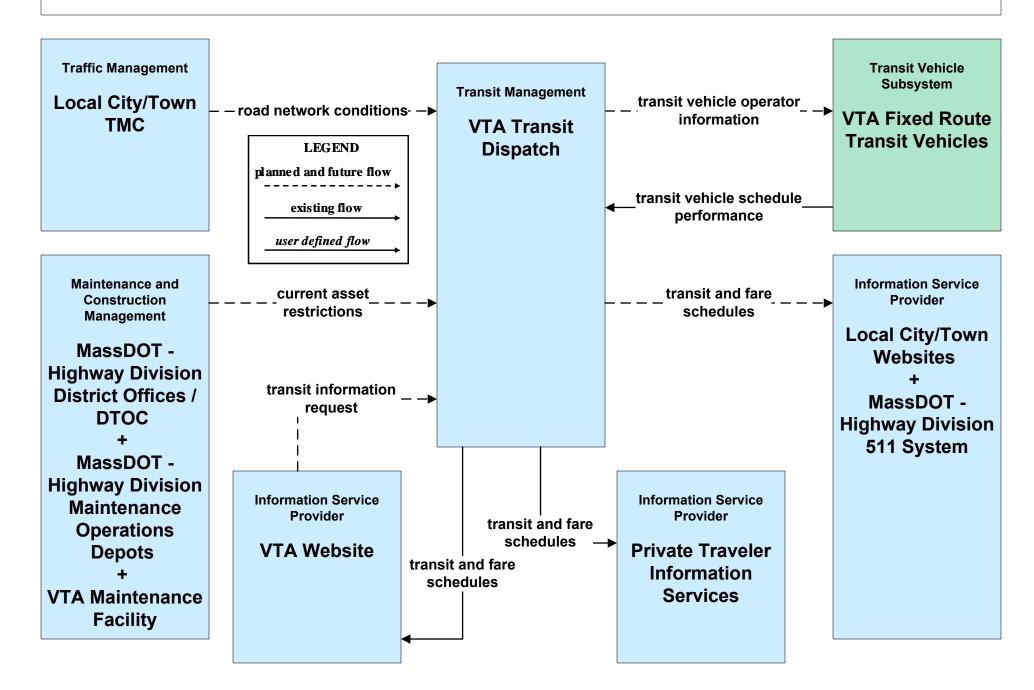

# AD1 - ITS Data Mart MassDOT – Highway Division



# AD3 - ITS Virtual Data Warehouse MassDOT – Office of Transportation Planning



# APTS02 - Transit Fixed-Route Operations CCRTA



# APTS02 - Transit Fixed-Route Operations GATRA



#### APTS02 - Transit Fixed-Route Operations MBTA



### APTS02 - Transit Fixed-Route Operations VTA



## APTS02 - Transit Fixed-Route Operations NRTA



APTS02 - Transit Fixed-Route Operations BAT



## APTS02 - Transit Fixed-Route Operations SRTA



# APTS02 - Transit Fixed-Route Operations Local Transit



# APTS02 - Transit Fixed-Route Operations Cape Cod National Seashore Transit Dispatch



# APTS02 - Transit Fixed-Route Operations Private Surface Transportation Provider





#### APTS03 - Demand Response and Paratransit Operations CCRTA



# APTS03 - Demand Response and Paratransit Operations GATRA



# APTS03 - Demand Response and Paratransit Operations VTA





# APTS03 - Demand Response and Paratransit Operations NRTA



# APTS03 - Demand Response and Paratransit Operations SRTA



# APTS03 - Demand Response and Paratransit Operations Local Transit



# APTS07 - Multimodal Coord