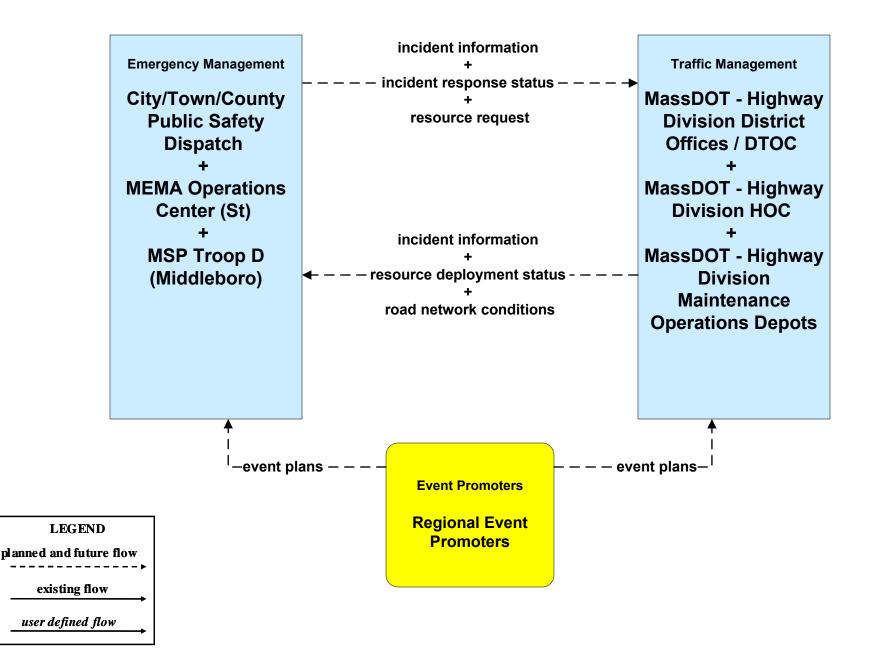

|
|----------------------------------------------|----------------------------------------------------------------|------------------------------------------------------------------------------------------------------------------------------------------------------------------------------------------------------|
|                                              | <ul> <li>← – -traffic information coordination– – –</li> </ul> | City of New Bedford<br>TMC<br>+<br>MassDOT - Highway<br>Division District<br>Offices / DTOC<br>+<br>MassDOT - Highway<br>Division HOC<br>+<br>Town of Barnstable<br>TMC<br>+<br>Town of Plymouth TMC |



### ATMS07 - Regional Traffic Control Private Traveler Information Service Providers





### ATMS08 - Incident Management MassDOT - Highway Division (TM to EM)



# ATMS08 - Incident Management City of Brockton (TM to EM)





# ATMS08 - Incident Management City of New Bedford (TM to EM)





# ATMS08 - Incident Management Town of Barnstable (TM to EM)





# ATMS08 - Incident Management Town of Plymouth (TM to EM)





### ATMS08 - Incident Management Local City/Town (TM to EM)



### ATMS08 - Incident Management Cape Cod National Seashore (TM to EM)



### ATMS08 - Incident Management MassDOT – Highway Division (TM to MCM)





# ATMS08 - Incident Management Army Corps of Engineers (TM to MCM)





### ATMS08 - Incident Management Cape Cod National Seashore (TM to MCM)





### ATMS08 - Incident Management MassDOT - Highway Division (EM to MCM)





### ATMS08 - Incident Management Massachusetts State Police (EM to MCM)





# ATMS08 - Incident