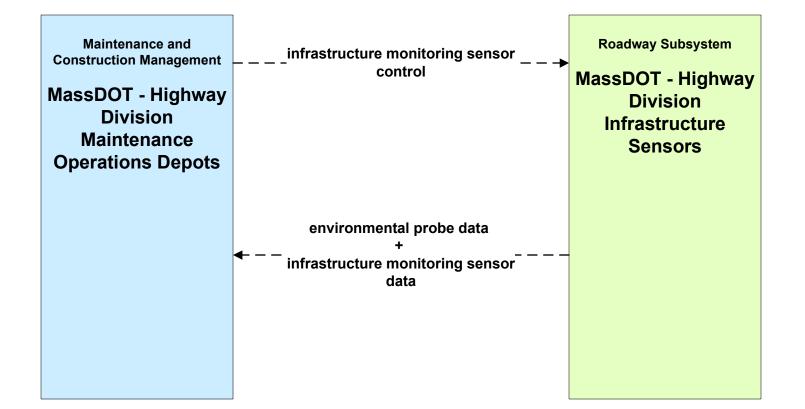

rkzone Management City of Brockton (1 of 2)



existing flow

## MC09 - Workzone Safety Monitoring MassDOT – Highway Division





# MC10 - Maintenance and Construction Activity Coordination MassDOT - Highway Division (1 of 2)



# MC10 - Maintenance and Construction Activity Coordination MassDOT - Highway Division (2 of 2)



# MC10 - Maintenance and Construction Activity Coordination Local City/Town



# MC10 - Maintenance and Construction Activity Coordination City of Brockton



# MC10 - Maintenance and Construction Activity Coordination City of New Bedford



## MC10 - Maintenance and Construction Activity Coordination Town of Barnstable



# MC10 - Maintenance and Construction Activity Coordination Town of Plymouth



#### MC12 – Infrastructure Monitoring MassDOT - Highway Division