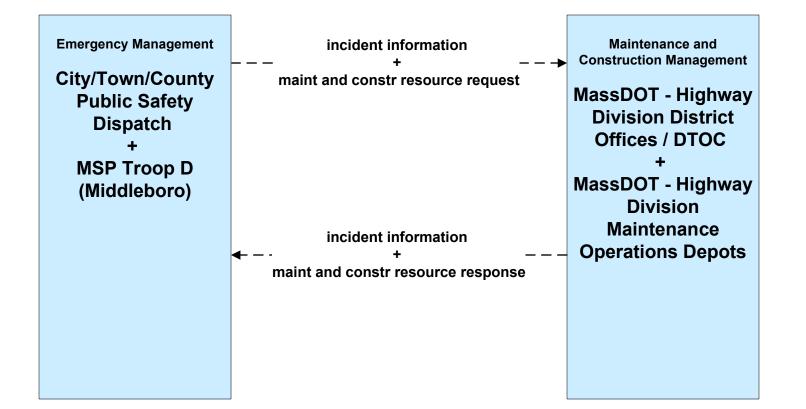

ation Service Providers





### ATMS08 - Incident Management MassDOT - Highway Division (TM to EM)



# ATMS08 - Incident Management City of Brockton (TM to EM)





# ATMS08 - Incident Management City of New Bedford (TM to EM)





# ATMS08 - Incident Management Town of Barnstable (TM to EM)





# ATMS08 - Incident Management Town of Plymouth (TM to EM)





### ATMS08 - Incident Management Local City/Town (TM to EM)



### ATMS08 - Incident Management Cape Cod National Seashore (TM to EM)



### ATMS08 - Incident Management MassDOT – Highway Division (TM to MCM)





# ATMS08 - Incident Management Army Corps of Engineers (TM to MCM)





### ATMS08 - Incident Management Cape Cod National Seashore (TM to MCM)





### ATMS08 - Incident Management MassDOT - Highway Division (EM to MCM)





### ATMS08 - Incident Management Massachusetts State Police (EM to MCM)





# ATMS08 - Incident Management MassDOT - Highway Division (MCM to Other MCM)



# ATMS08 - Incident Management Rail Operations Centers



# ATMS13 - Standard Railroad Crossing MassDOT – Highway Division





### ATMS15 - Railroad Operations Coordination Rail Operations Centers



# ATMS17 - Regional Parking Management Steamship Authority





# ATMS17 - Regional Parking Management City of New Bedford



# ATMS17 - Regional Parking Management Town of Provincetown



# ATMS17 - Regional Parking Management Cape Cod National Seashore



### ATMS20 - Drawbridge Management MassDOT – Highway Division



# ATMS20 - Drawbridge Management Local City/Town



# ATMS21 - Roadway Closure Management MassDOT – Highways Divisi