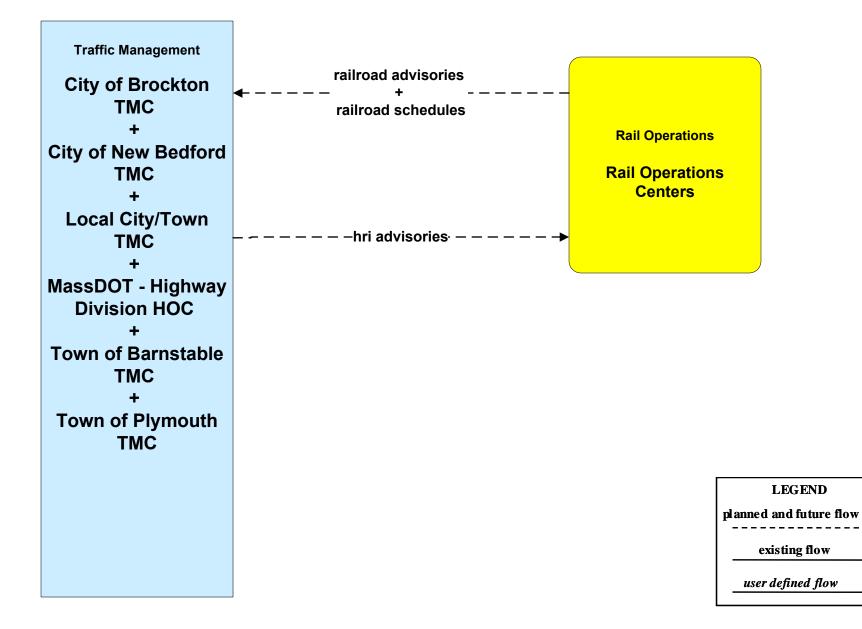

### ATMS08 - Incident Management Local City/Town (TM to EM)



### ATMS08 - Incident Management Cape Cod National Seashore (TM to EM)



### ATMS08 - Incident Management MassDOT – Highway Division (TM to MCM)





# ATMS08 - Incident Management Army Corps of Engineers (TM to MCM)





### ATMS08 - Incident Management Cape Cod National Seashore (TM to MCM)





### ATMS08 - Incident Management MassDOT - Highway Division (EM to MCM)





### ATMS08 - Incident Management Massachusetts State Police (EM to MCM)





# ATMS08 - Incident Management MassDOT - Highway Division (MCM to Other MCM)



# ATMS08 - Incident Management Rail Operations Centers



# ATMS13 - Standard Railroad Crossing MassDOT – Highway Division





### ATMS15 - Railroad Operations Coordination Rail Operations Centers



# ATMS17 - Regional Parking Management Steamship Authority





# ATMS17 - Regional Parking Management City of New Bedford



# ATMS17 - Regional Parking Management Town of Provincetown



# ATMS17 - Regional Parking Management Cape Cod National Seashore



### ATMS20 - Drawbridge Management MassDOT – Highway Division



# ATMS20 - Drawbridge Management Local City/Town



# ATMS21 - Roadway Closure Management MassDOT – Highways Division



### ATMS21 - Roadway Closure Management Cape Cod National Seashore



# CVO06 - Weigh-In-Motion MassDOT – Highway Division





### EM01 - Emergency Response Coordination MEMA Operations Center (St)





# EM02 - Emergency Routing Massachusetts State Police



### EM03 - Mayday Support Massachusetts State Police





# EM04 - Roadway Service Patrols Ma