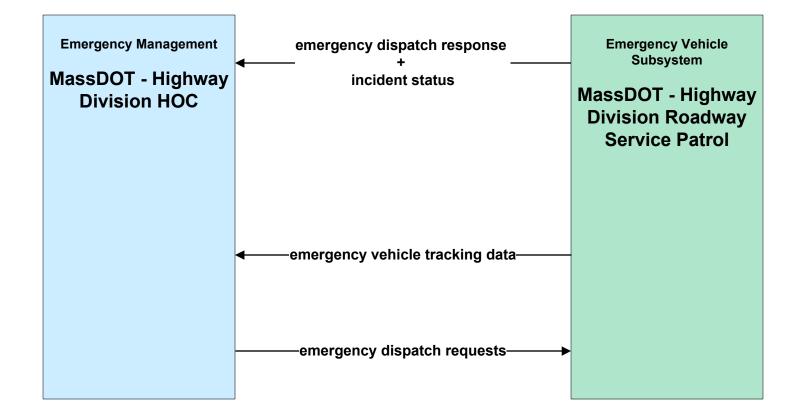

ing Management Steamship Authority





# ATMS17 - Regional Parking Management City of New Bedford



# ATMS17 - Regional Parking Management Town of Provincetown



# ATMS17 - Regional Parking Management Cape Cod National Seashore



### ATMS20 - Drawbridge Management MassDOT – Highway Division



# ATMS20 - Drawbridge Management Local City/Town



# ATMS21 - Roadway Closure Management MassDOT – Highways Division



### ATMS21 - Roadway Closure Management Cape Cod National Seashore



# CVO06 - Weigh-In-Motion MassDOT – Highway Division





### EM01 - Emergency Response Coordination MEMA Operations Center (St)





# EM02 - Emergency Routing Massachusetts State Police



### EM03 - Mayday Support Massachusetts State Police





# EM04 - Roadway Service Patrols MassDOT - Highway Division





#### EM05 - Transportation Infrastructure Protection MassDOT – Highway Division



# EM08 - Disaster Response City/Town/County Emergency Management Center (1 of 2)





user defined flow

**Town of Plymouth TMC** 

#### MC01 - Maintenance and Construction Vehicle Tracking MassDOT – Highway Division and Local City/Town



#### MC02 - Maintenance and Construction Vehicle Maintenance MassDOT – Highway Division



# MC03 - Road Weather Data Collection MassDOT – Highway Division





#### MC04 - Weather Information Processing and Distribution National Weather Service (1 of 2)





# MC04 - Weather Information Processing and Distribution MassDOT - Highway Division (1 of 2)



# MC04 - Weather Information Processing and Distribution MassDOT - Highway Division (2 of 2)





# MC05 - Roadway Au