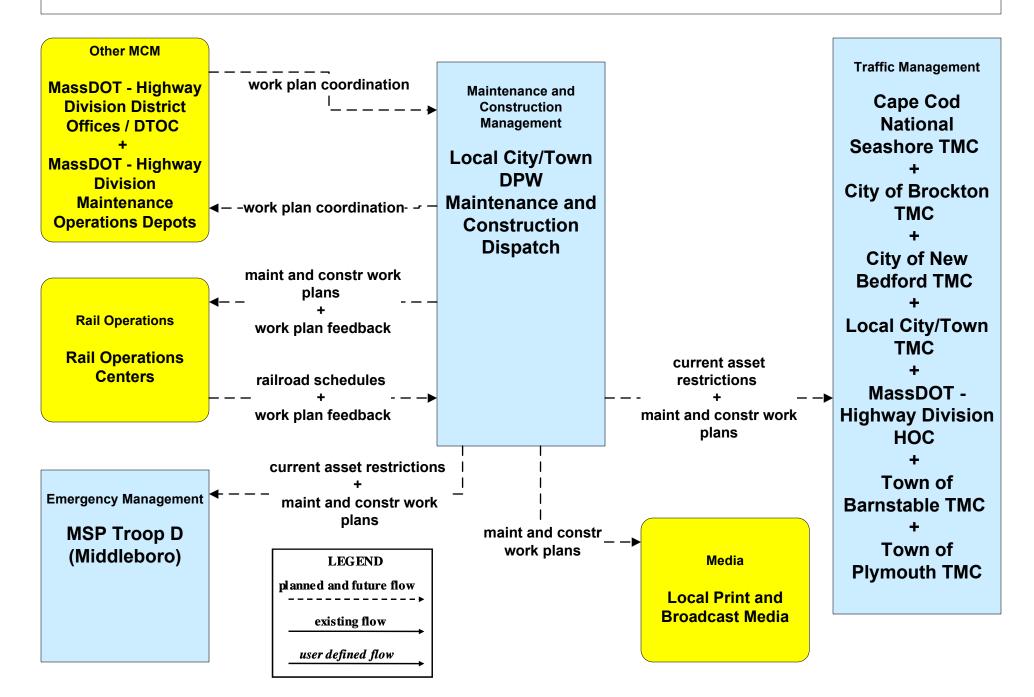

sDOT - Highway Division (1 of 2)



## MC08 - Workzone Management MassDOT - Highway Division (2 of 2)



# MC08 - Workzone Management Local City/Town (1 of 2)



## MC08 - Workzone Management City of New Bedford (1 of 2)



existing flow

## MC08 - Workzone Management Town of Barnstable (1 of 2)





## MC08 - Workzone Management Town of Plymouth (1 of 2)



-----

existing flow

# MC08 - Workzone Management City of Brockton (1 of 2)



existing flow

## MC09 - Workzone Safety Monitoring MassDOT – Highway Division





# MC10 - Maintenance and Construction Activity Coordination MassDOT - Highway Division (1 of 2)



# MC10 - Maintenance and Construction Activity Coordination MassDOT - Highway Division (2 of 2)



# MC10 - Maintenance and Construction Activity Coordination Local City/Town



# MC10 - Maintenance and Construction Activity Coordination City of Brockton



# MC10 - Maintenance and Construction Activity Coordination City of New Bedford



## MC10 - Maintenance and Construction Activity Coordination Town of Barnstable



# MC10 - Maintenance and Construction Activity Coordination Town of Plymouth



#### MC12 – Infrastructure Monitoring MassDOT - Highway Division