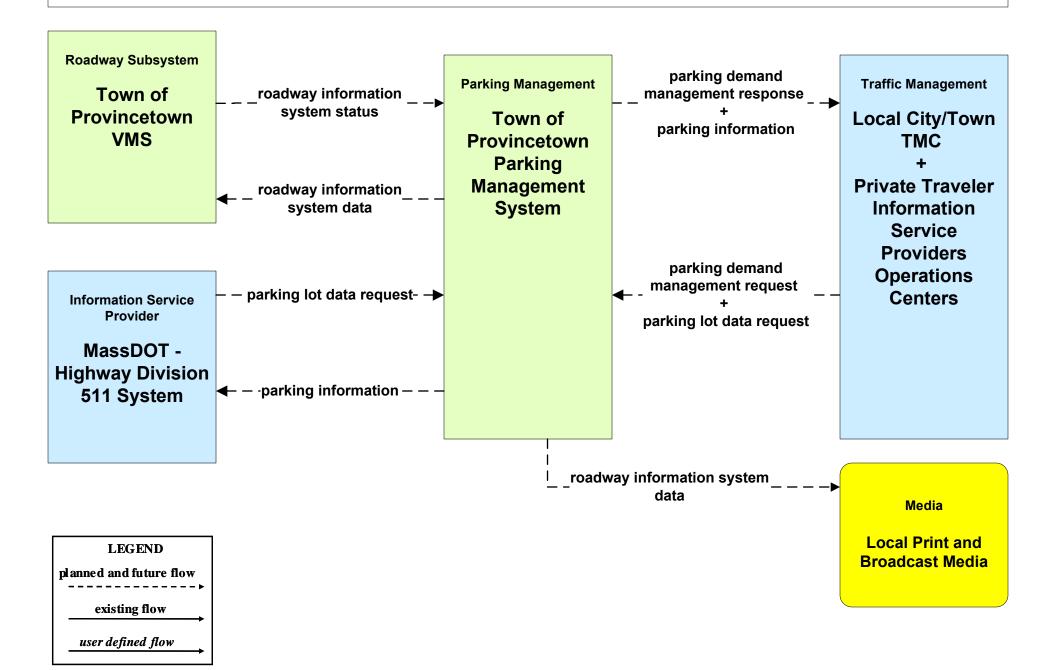

ay Division (TM to MCM)





# ATMS08 - Incident Management Army Corps of Engineers (TM to MCM)





### ATMS08 - Incident Management Cape Cod National Seashore (TM to MCM)





### ATMS08 - Incident Management MassDOT - Highway Division (EM to MCM)





### ATMS08 - Incident Management Massachusetts State Police (EM to MCM)





# ATMS08 - Incident Management MassDOT - Highway Division (MCM to Other MCM)



# ATMS08 - Incident Management Rail Operations Centers



# ATMS13 - Standard Railroad Crossing MassDOT – Highway Division





### ATMS15 - Railroad Operations Coordination Rail Operations Centers



# ATMS17 - Regional Parking Management Steamship Authority





# ATMS17 - Regional Parking Management City of New Bedford



# ATMS17 - Regional Parking Management Town of Provincetown



# ATMS17 - Regional Parking Management Cape Cod National Seashore



### ATMS20 - Drawbridge Management MassDOT – Highway Division



# ATMS20 - Drawbridge Management Local City/Town



# ATMS21 - Roadway Closure Management MassDOT – Highways Division



### ATMS21 - Roadway Closure Management Cape Cod National Seashore



# CVO06 - Weigh-In-Motion MassDOT – Highway Division





### EM01 - Emergency Response Coordination MEMA Operations Center (St)





# EM02 - Emergency Routing Massachusetts State Police



### EM03 - Mayday Support Massachusetts State Police





# EM04 - Roadway Service Patrols MassDOT - Highway Division





#### EM05 - Transportation Infrastructure Protection MassDOT – Highway Division



# EM08 - Disaster Response City/Town/County Emergency Management Center (1 o