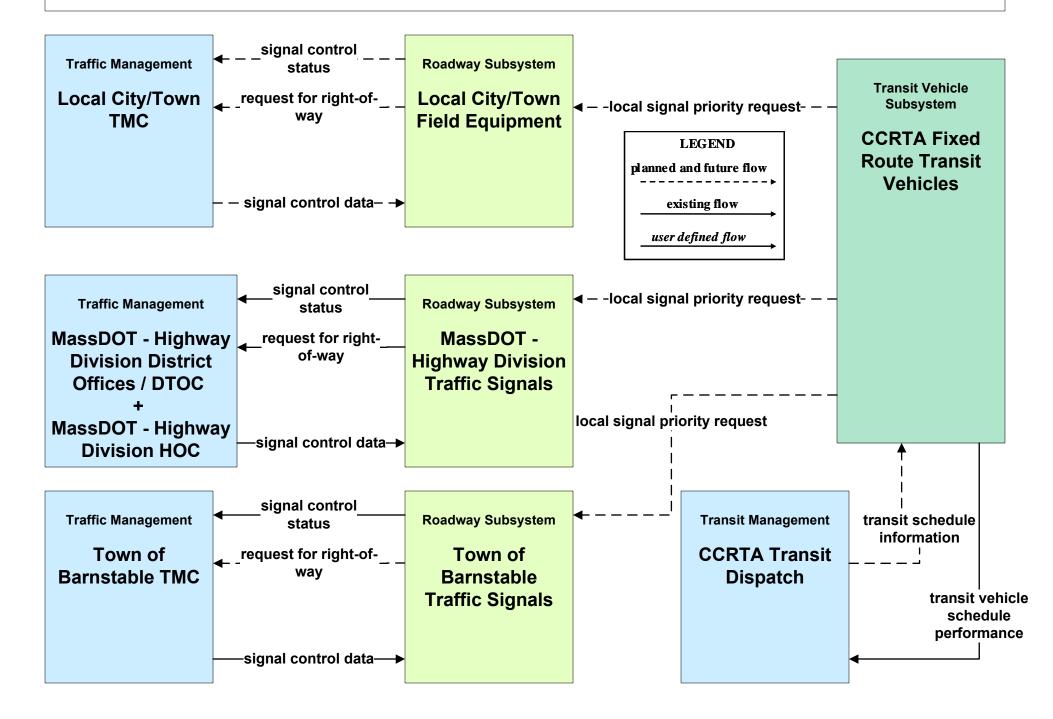

Operations BAT



## APTS02 - Transit Fixed-Route Operations SRTA



# APTS02 - Transit Fixed-Route Operations Local Transit



# APTS02 - Transit Fixed-Route Operations Cape Cod National Seashore Transit Dispatch



# APTS02 - Transit Fixed-Route Operations Private Surface Transportation Provider





#### APTS03 - Demand Response and Paratransit Operations CCRTA



# APTS03 - Demand Response and Paratransit Operations GATRA



# APTS03 - Demand Response and Paratransit Operations VTA





# APTS03 - Demand Response and Paratransit Operations NRTA



# APTS03 - Demand Response and Paratransit Operations SRTA



# APTS03 - Demand Response and Paratransit Operations Local Transit



# APTS07 - Multimodal Coordination MassDOT – Highway Division





# APTS09 – Transit Signal Priority CCRTA



# APTS09 – Transit Signal Priority GATRA



#### APTS09 – Transit Signal Priority BAT



## APTS09 – Transit Signal Priority VTA



# APTS09 – Transit Signal Priority NRTA



## APTS09 – Transit Signal Priority SRTA



# APTS09 – Transit Signal Priority Local Transit



# ATIS02 - Interactive Traveler Information MassDOT – Highway Division





## ATIS02 - Interactive Traveler Information Private Traveler Information Service Providers (1 of 2)



# ATIS02 - Interactive Traveler Information Local City/Town



#### ATIS02 - Interactive Traveler Information New Bedford Harbor





#### ATIS08 - Dynamic Ridesharing MassDOT Travel Options Program



# ATMS01 - Network Surveillance MassDOT – Highway Division



# ATMS01 - Network Surveillance City of New Bedford Traffic Management Center