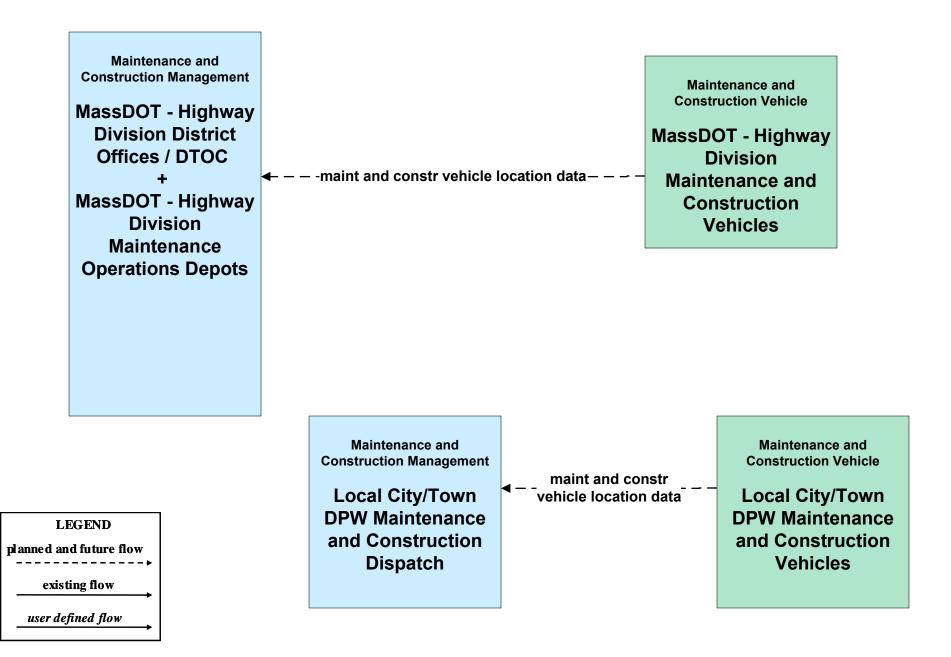

#### MC01 - Maintenance and Construction Vehicle Tracking MassDOT – Highway Division and Local City/Town