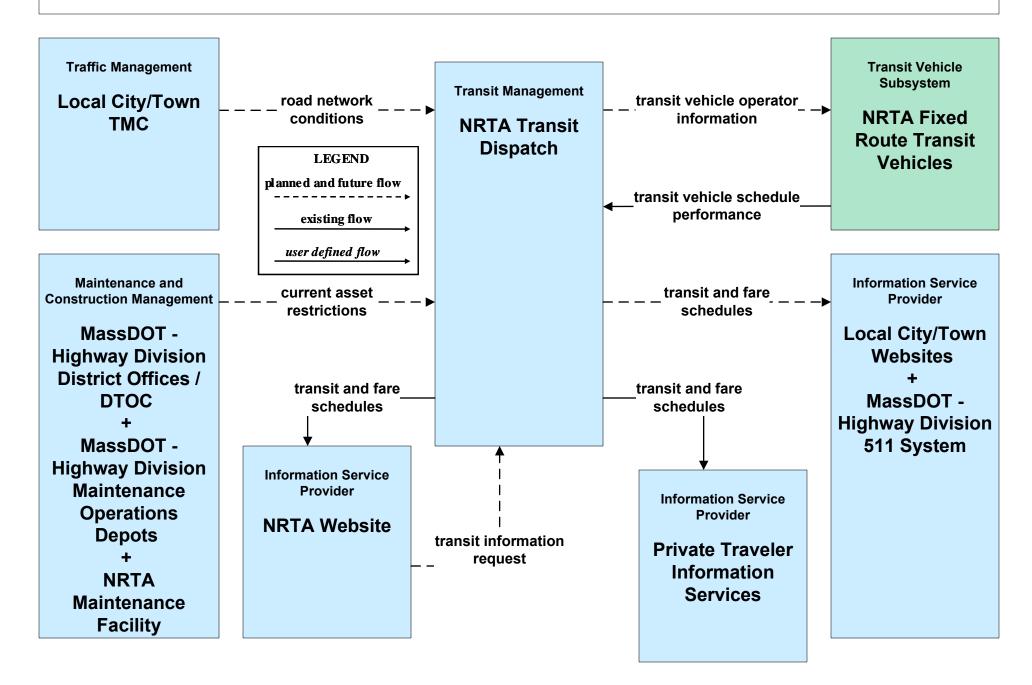

## APTS02 - Transit Fixed-Route Operations NRTA

APTS02 - Transit Fixed-Route Operations BAT