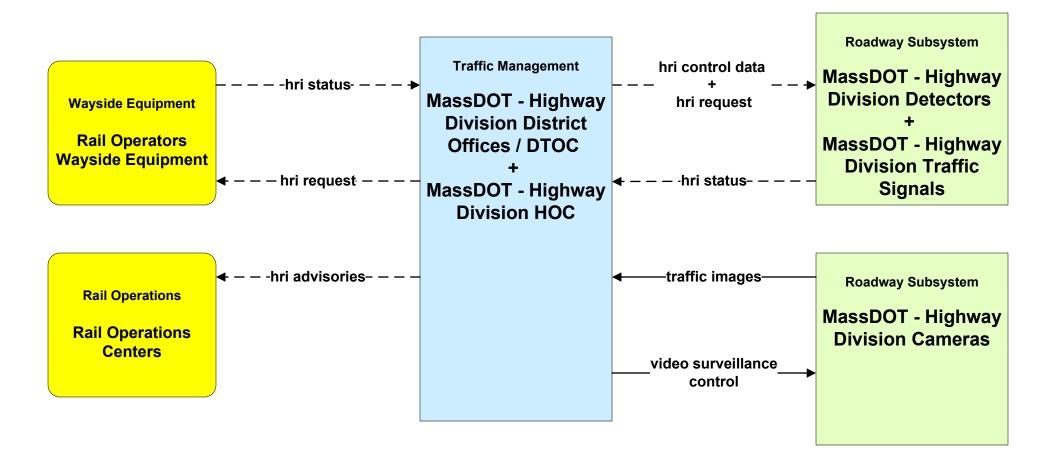

TM to EM)





# ATMS08 - Incident Management Town of Plymouth (TM to EM)





### ATMS08 - Incident Management Local City/Town (TM to EM)



### ATMS08 - Incident Management Cape Cod National Seashore (TM to EM)



### ATMS08 - Incident Management MassDOT – Highway Division (TM to MCM)





# ATMS08 - Incident Management Army Corps of Engineers (TM to MCM)





### ATMS08 - Incident Management Cape Cod National Seashore (TM to MCM)





### ATMS08 - Incident Management MassDOT - Highway Division (EM to MCM)





### ATMS08 - Incident Management Massachusetts State Police (EM to MCM)





# ATMS08 - Incident Management MassDOT - Highway Division (MCM to Other MCM)



# ATMS08 - Incident Management Rail Operations Centers



# ATMS13 - Standard Railroad Crossing MassDOT – Highway Division





### ATMS15 - Railroad Operations Coordination Rail Operations Centers



# ATMS17 - Regional Parking Management Steamship Authority





# ATMS17 - Regional Parking Management City of New Bedford



# ATMS17 - Regional Parking Management Town of Provincetown



# ATMS17 - Regional Parking Management Cape Cod National Seashore



### ATMS20 - Drawbridge Management MassDOT – Highway Division



# ATMS20 - Drawbridge Management Local City/Town



# ATMS21 - Roadway Closure Management MassDOT – Highways Division



### ATMS21 - Roadway Closure Management Cape Cod National Seashore



# CVO06 - Weigh-In-Motion MassDOT – Highway Division





### EM01 - Emergency Response Coordination MEMA Operations Center (St)





# EM02 - Emergency Routing Massachusetts State Police



### EM03 - Mayday