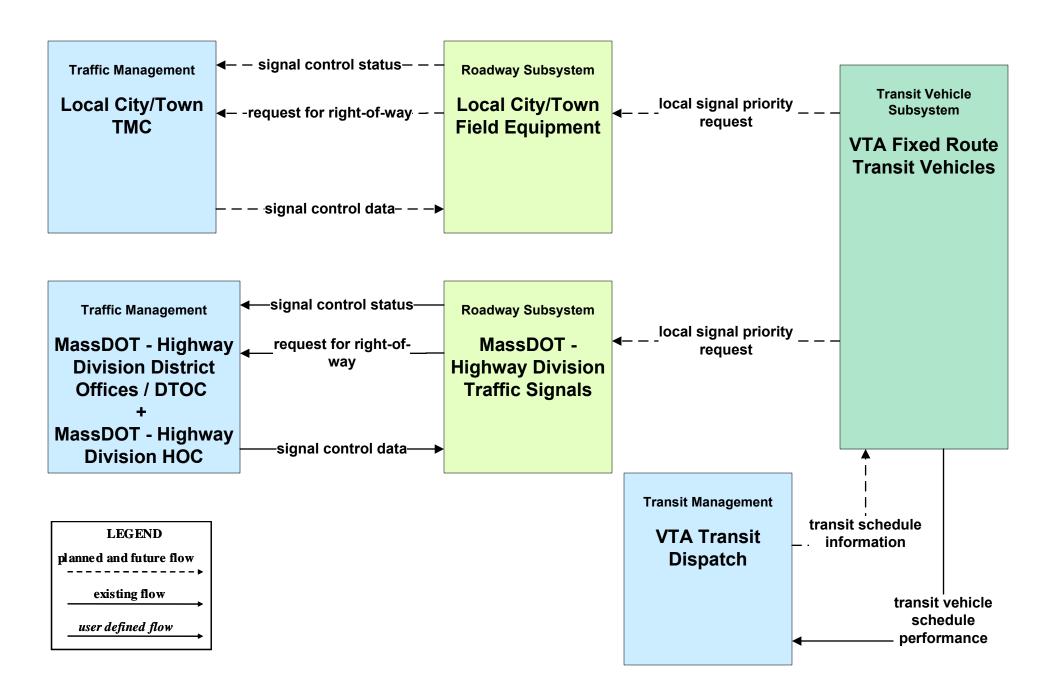

TS02 - Transit Fixed-Route Operations Cape Cod National Seashore Transit Dispatch



# APTS02 - Transit Fixed-Route Operations Private Surface Transportation Provider





#### APTS03 - Demand Response and Paratransit Operations CCRTA



# APTS03 - Demand Response and Paratransit Operations GATRA



# APTS03 - Demand Response and Paratransit Operations VTA





# APTS03 - Demand Response and Paratransit Operations NRTA



# APTS03 - Demand Response and Paratransit Operations SRTA



# APTS03 - Demand Response and Paratransit Operations Local Transit



# APTS07 - Multimodal Coordination MassDOT – Highway Division





# APTS09 – Transit Signal Priority CCRTA



# APTS09 – Transit Signal Priority GATRA



#### APTS09 – Transit Signal Priority BAT



## APTS09 – Transit Signal Priority VTA



# APTS09 – Transit Signal Priority NRTA



## APTS09 – Transit Signal Priority SRTA



# APTS09 – Transit Signal Priority Local Transit



# ATIS02 - Interactive Traveler Information MassDOT – Highway Division





## ATIS02 - Interactive Traveler Information Private Traveler Information Service Providers (1 of 2)



# ATIS02 - Interactive Traveler Information Local City/Town



#### ATIS02 - Interactive Traveler Information New Bedford Harbor





#### ATIS08 - Dynamic Ridesharing MassDOT Travel Options Program



# ATMS01 - Network Surveillance MassDOT – Highway Division



# ATMS01 - Network Surveillance City of New Bedford Traffic Management Center





# ATMS02 - Probe Surveillance MassDOT – Highway Division



## ATMS03 - Surface Street Control MassDOT – Highway Division





# ATM