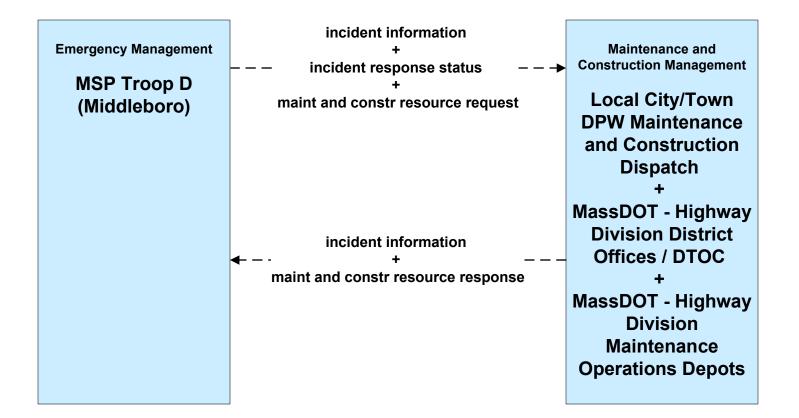

ay Division (TM to EM)



# ATMS08 - Incident Management City of Brockton (TM to EM)





# ATMS08 - Incident Management City of New Bedford (TM to EM)





# ATMS08 - Incident Management Town of Barnstable (TM to EM)





# ATMS08 - Incident Management Town of Plymouth (TM to EM)





### ATMS08 - Incident Management Local City/Town (TM to EM)



### ATMS08 - Incident Management Cape Cod National Seashore (TM to EM)



### ATMS08 - Incident Management MassDOT – Highway Division (TM to MCM)





# ATMS08 - Incident Management Army Corps of Engineers (TM to MCM)





### ATMS08 - Incident Management Cape Cod National Seashore (TM to MCM)





### ATMS08 - Incident Management MassDOT - Highway Division (EM to MCM)





### ATMS08 - Incident Management Massachusetts State Police (EM to MCM)





# ATMS08 - Incident Management MassDOT - Highway Division (MCM to Other MCM)



# ATMS08 - Incident Management Rail Operations Centers



# ATMS13 - Standard Railroad Crossing MassDOT – Highway Division





### ATMS15 - Railroad Operations Coordination Rail Operations Centers



# ATMS17 - Regional Parking Management Steamship Authority





# ATMS17 - Regional Parking Management City of New Bedford



# ATMS17 - Regional Parking Management Town of Provincetown



# ATMS17 - Regional Parking Management Cape Cod National Seashore



### ATMS20 - Drawbridge Management MassDOT – Highway Division



# ATMS20 - Drawbridge Management Local City/Town



# ATMS21 - Roadway Closure Management MassDOT – Highways Division



### ATMS21 - Roadway Closure Management Cape Cod National Seashore



#