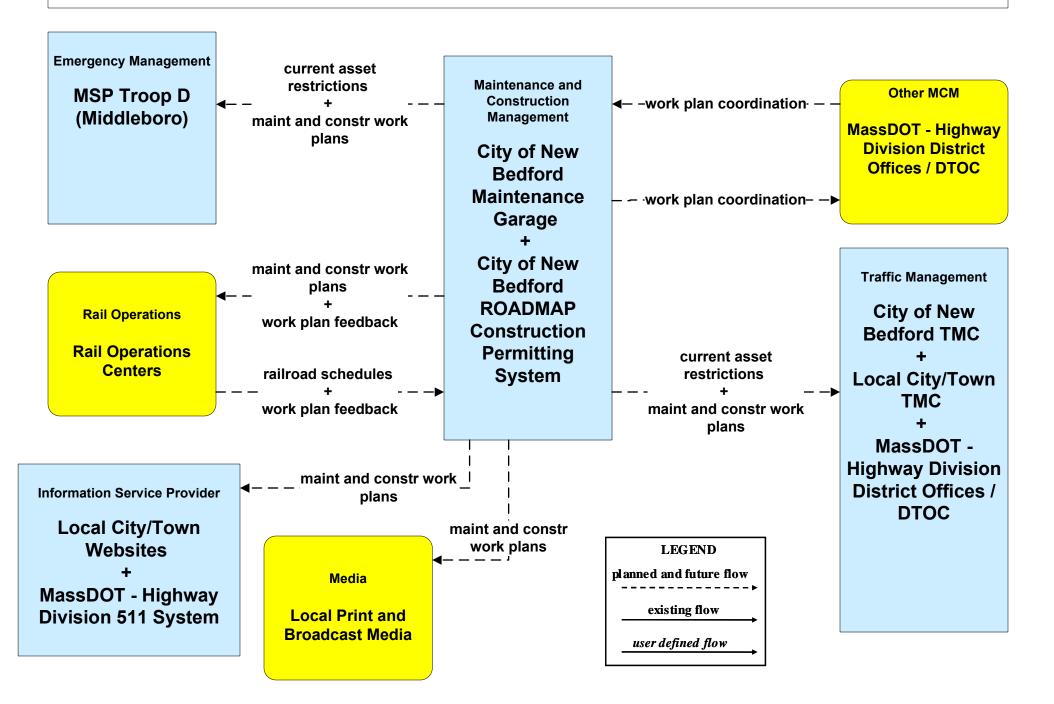

# MC08 - Workzone Management City of New Bedford (1 of 2)



existing flow

## MC08 - Workzone Management Town of Barnstable (1 of 2)





## MC08 - Workzone Management Town of Plymouth (1 of 2)



-----

existing flow

# MC08 - Workzone Management City of Brockton (1 of 2)



existing flow

## MC09 - Workzone Safety Monitoring MassDOT – Highway Division





# MC10 - Maintenance and Construction Activity Coordination MassDOT - Highway Division (1 of 2)



# MC10 - Maintenance and Construction Activity Coordination MassDOT - Highway Division (2 of 2)



# MC10 - Maintenance and Construction Activity Coordination Local City/Town



# MC10 - Maintenance and Construction Activity Coordination City of Brockton



# MC10 - Maintenance and Construction Activity Coordination City of New Bedford



## MC10 - Maintenance and Construction Activity Coordination Town of Barnstable



# MC10 - Maintenance and Construction Activity Coordination Town of Plymouth



#### MC12 – Infrastructure Monitoring MassDOT - Highway Division