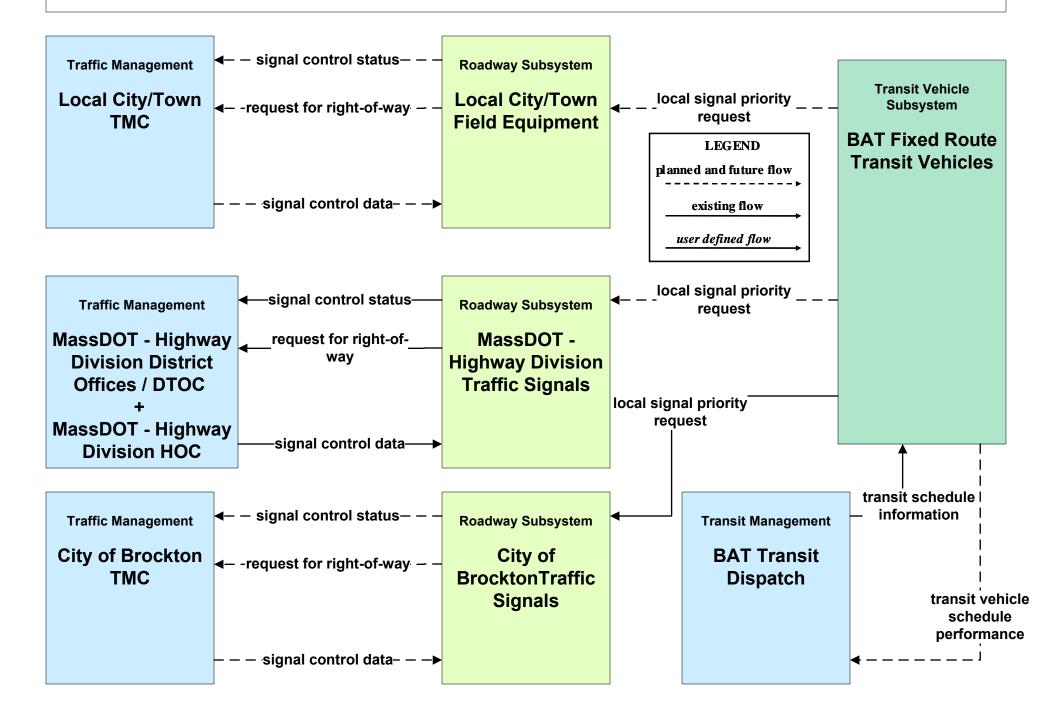

ixed-Route Operations Local Transit



# APTS02 - Transit Fixed-Route Operations Cape Cod National Seashore Transit Dispatch



# APTS02 - Transit Fixed-Route Operations Private Surface Transportation Provider





#### APTS03 - Demand Response and Paratransit Operations CCRTA



# APTS03 - Demand Response and Paratransit Operations GATRA



# APTS03 - Demand Response and Paratransit Operations VTA





# APTS03 - Demand Response and Paratransit Operations NRTA



# APTS03 - Demand Response and Paratransit Operations SRTA



# APTS03 - Demand Response and Paratransit Operations Local Transit



# APTS07 - Multimodal Coordination MassDOT – Highway Division





# APTS09 – Transit Signal Priority CCRTA



# APTS09 – Transit Signal Priority GATRA



#### APTS09 – Transit Signal Priority BAT



## APTS09 – Transit Signal Priority VTA



# APTS09 – Transit Signal Priority NRTA



## APTS09 – Transit Signal Priority SRTA



# APTS09 – Transit Signal Priority Local Transit



# ATIS02 - Interactive Traveler Information MassDOT – Highway Division





## ATIS02 - Interactive Traveler Information Private Traveler Information Service Providers (1 of 2)



# ATIS02 - Interactive Traveler Information Local City/Town



#### ATIS02 - Interactive Traveler Information New Bedford Harbor





#### ATIS08 - Dynamic Ridesharing MassDOT Travel Options Program



# ATMS01 - Network Surveillance MassDOT – Highway Division



# ATMS01 - Network Surveillance City of New Bedford Traffic Management Center





# ATMS02 - Probe Surveillance MassDOT – Highway Division



## ATMS03 - Surface Street Co