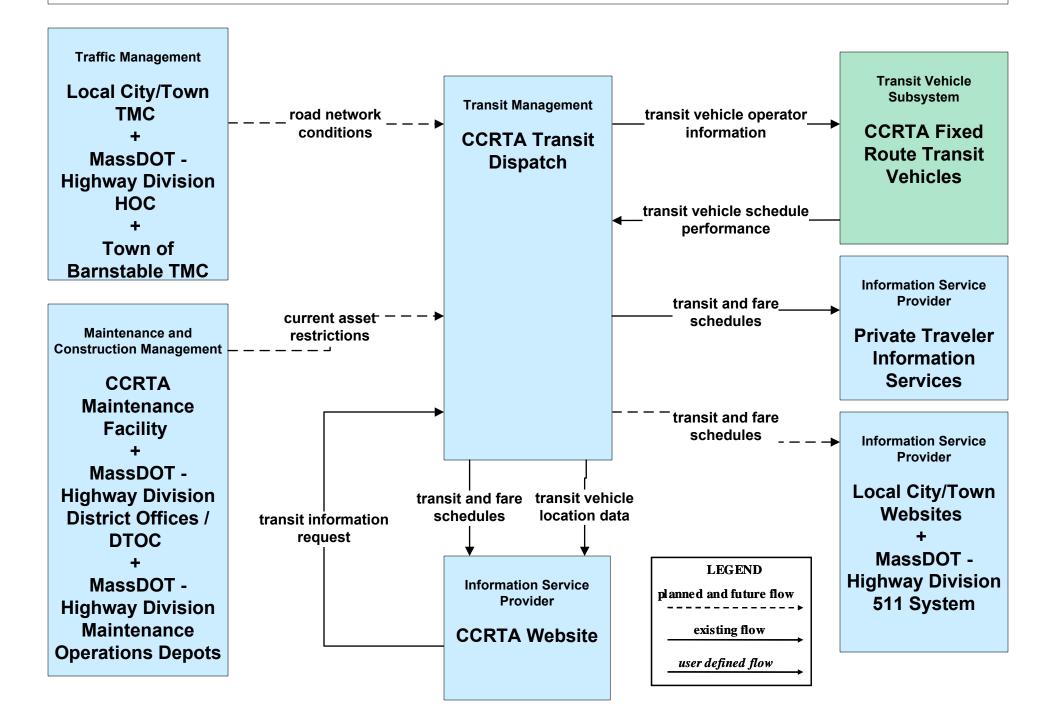

# AD1 - ITS Data Mart MassDOT – Highway Division



# AD3 - ITS Virtual Data Warehouse MassDOT – Office of Transportation Planning



# APTS02 - Transit Fixed-Route Operations CCRTA



# APTS02 - Transit Fixed-Route Operations GATRA



#### APTS02 - Transit Fixed-Route Operations MBTA



### APTS02 - Transit Fixed-Route Operations VTA



## APTS02 - Transit Fixed-Route Operations NRTA



APTS02 - Transit Fixed-Route Operations BAT



## APTS02 - Transit Fixed-Route Operations SRTA



# APTS02 - Transit Fixed-Route Operations Local Transit



# APTS02 - Transit Fixed-Route Operations Cape Cod National Seashore Transit Dispatch



# APTS02 - Transit Fixed-Route Operations Private Surface Transportation Provider





#### APTS03 - Demand Response and Paratransit Operations CCRTA



# APTS03 - Demand Response and Paratransit Operations GATRA



# APTS03 - Demand Response and Paratransit Operations VTA





# APTS03 - Demand Response and Paratransit Operations NRTA



# APT