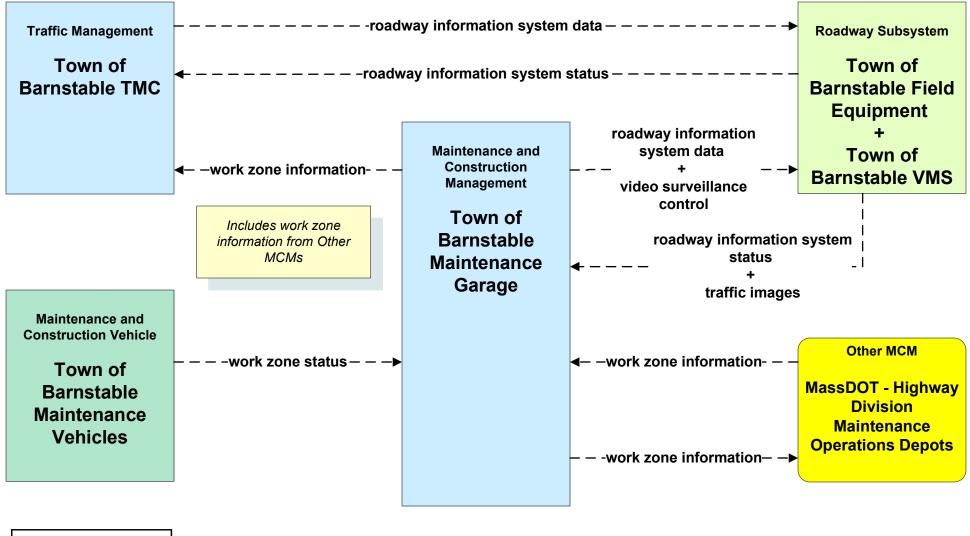

|  |
|                   |                                              |                                            |  |
|                   |                                              |                                            |  |

## MC06 - Winter Maintenance MassDOT - Highway Division (1 of 2)



## MC06 - Winter Maintenance MassDOT - Highway Division (2 of 2)





## MC07 - Roadway Maintenance and Construction MassDOT – Highway Division





# MC08 - Workzone Management MassDOT - Highway Division (1 of 2)



## MC08 - Workzone Management MassDOT - Highway Division (2 of 2)



# MC08 - Workzone Management Local City/Town (1 of 2)



## MC08 - Workzone Management City of New Bedford (1 of 2)



existing flow

## MC08 - Workzone Management Town of Barnstable (1 of 2)





## MC08 - Workzone Management Town of Plymouth (1 of 2)



-----

existing flow

# MC08 - Workzone Management City of Brockton (1 of 2)



existing flow

## MC09 - Workzone Safety Monitoring MassDOT – Highway Division





# MC10 - Maintenance and Construction Activity Coordination MassDOT - Highway Division (1 of 2)



# MC10 - Maintenance and Construction Activity Coordination MassDOT - Highway Division (2 of 2)



# MC10 - Maintenance and Construction Activity Coordination Local City/Town



# MC10 - Maintenance and Construction Activity Coordination City of Brockton



# MC10 - Maintenance and Construction Activity Coordination City of New Bedford



## MC10 - Maintenance and Construction Activity Coordination Town of Barnstable



# MC10 - Maintenance and Construction Activity Coo