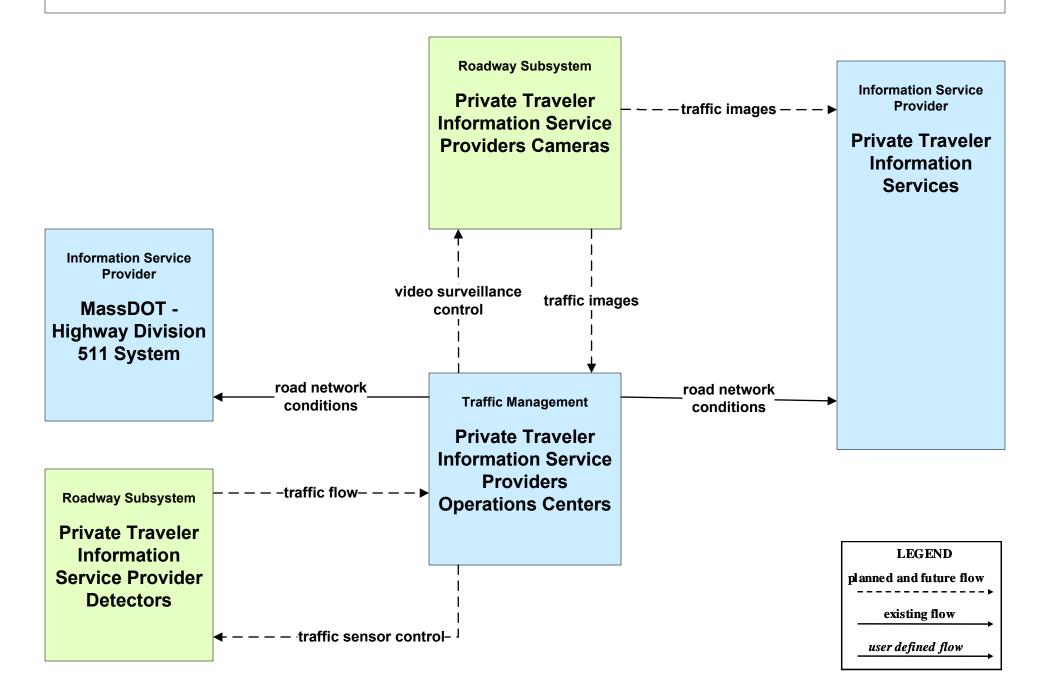

### ATMS07 - Regional Traffic Control Private Traveler Information Service Providers