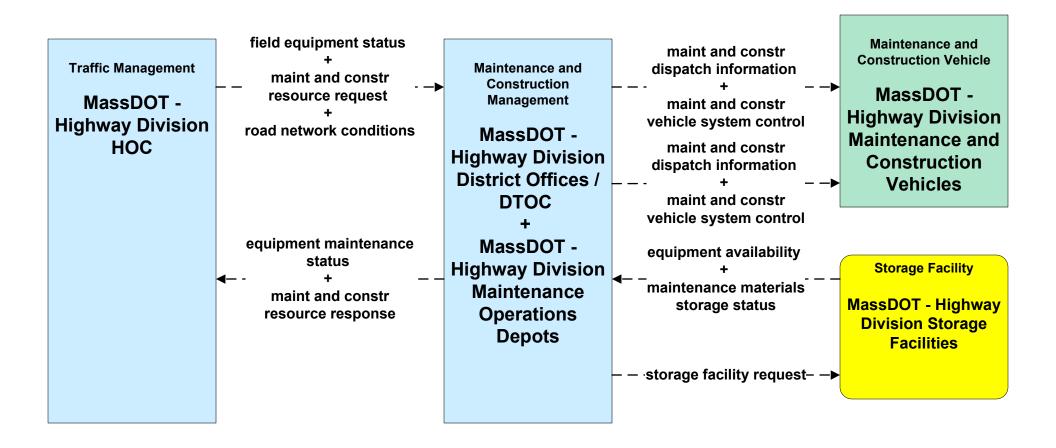

# MC08 - Workzone Management MassDOT - Highway Division (1 of 2)

## MC08 - Workzone Management MassDOT - Highway Division (2 of 2)