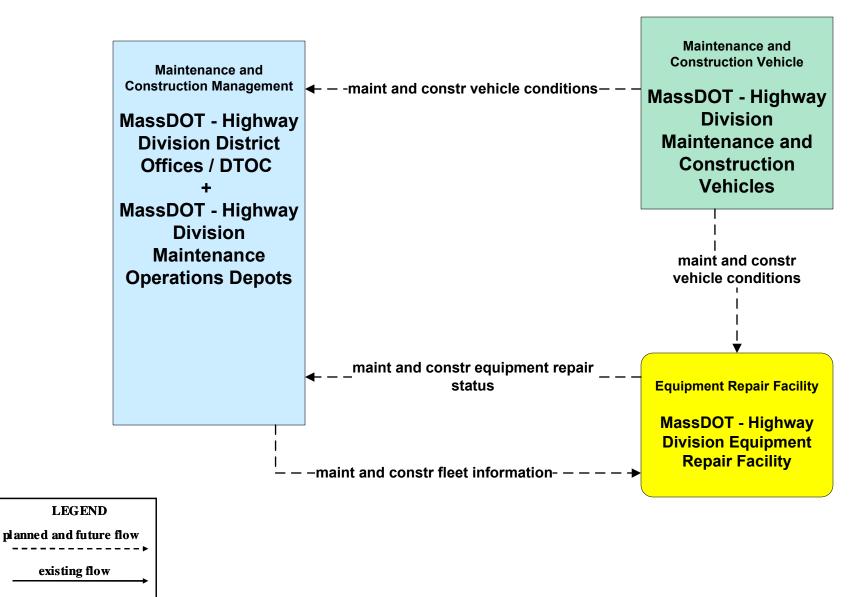

#### MC02 - Maintenance and Construction Vehicle Maintenance MassDOT – Highway Division