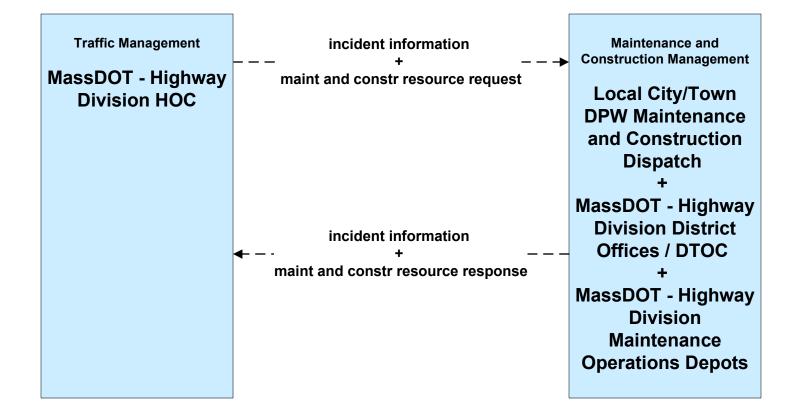

ssDOT - Highway<br>Division District<br>Offices / DTOC<br>+<br>MassDOT - Highway<br>Division HOC<br>+<br>Town of Barnstable<br>TMC<br>+<br>Town of Plymouth TMC |



### ATMS07 - Regional Traffic Control Private Traveler Information Service Providers





### ATMS08 - Incident Management MassDOT - Highway Division (TM to EM)



# ATMS08 - Incident Management City of Brockton (TM to EM)





# ATMS08 - Incident Management City of New Bedford (TM to EM)





# ATMS08 - Incident Management Town of Barnstable (TM to EM)





# ATMS08 - Incident Management Town of Plymouth (TM to EM)





### ATMS08 - Incident Management Local City/Town (TM to EM)



### ATMS08 - Incident Management Cape Cod National Seashore (TM to EM)



### ATMS08 - Incident Management MassDOT – Highway Division (TM to MCM)





# ATMS08 - Incident Management Army Corps of Engineers (TM to MCM)





### ATMS08 - Incident Management Cape Cod National Seashore (TM to MCM)





### ATMS08 - Incident Management MassDOT - Highway Division (EM to MCM)





### ATMS08 - Incident Management Massachusetts State Police (EM to MCM)





# ATMS08 - Incident Management MassDOT - Highway Division (MCM to Other MCM)



# ATMS08 - Incident Management Rail Operations Centers



# ATMS13 - Standard Railroad Crossing MassDOT – Highway Division





### ATMS15 - Railroad Operations Coordination Rail Operations Centers



# ATMS17 - Regional Parking Management Steamship Authority





# ATMS17 - Regional Parking Management City of New Bedford



# ATMS17 - Regional Parking Management Town of Provincetown



# ATMS17 - Regional Par