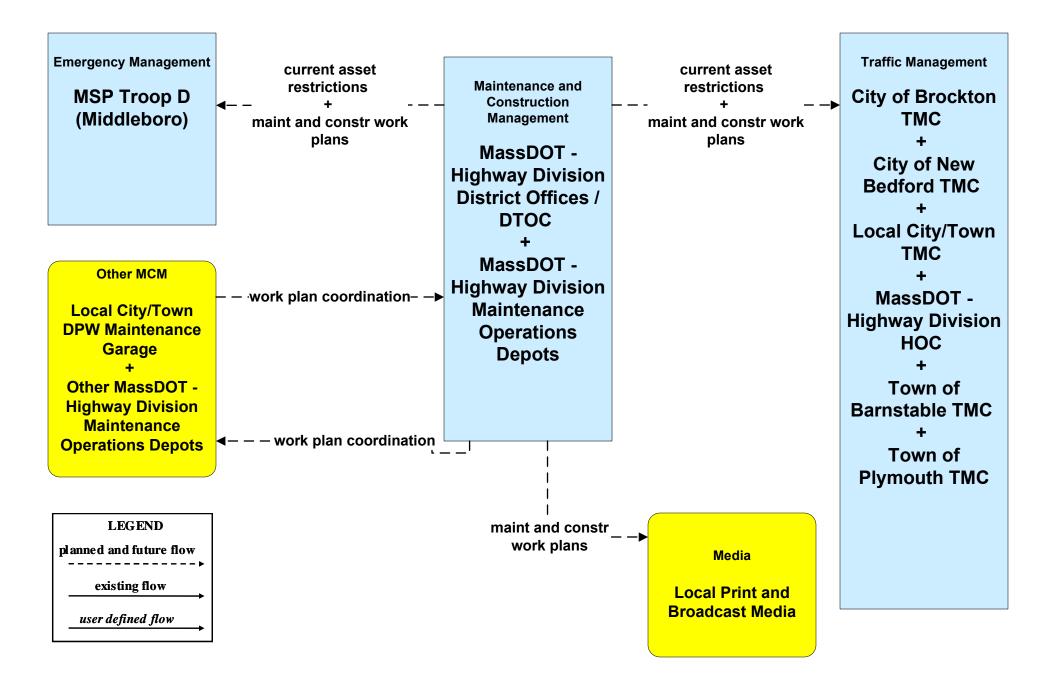

# MC10 - Maintenance and Construction Activity Coordination MassDOT - Highway Division (1 of 2)

# MC10 - Maintenance and Construction Activity Coordination MassDOT - Highway Division (2 of 2)