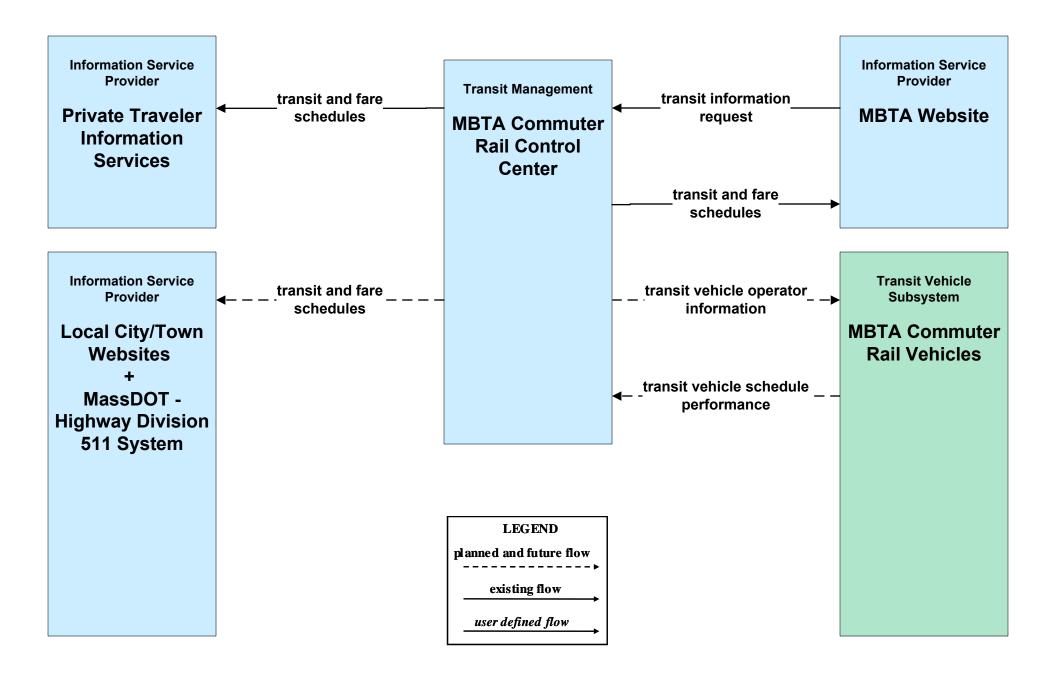

# AD1 - ITS Data Mart MassDOT – Highway Division



# AD3 - ITS Virtual Data Warehouse MassDOT – Office of Transportation Planning



# APTS02 - Transit Fixed-Route Operations CCRTA



# APTS02 - Transit Fixed-Route Operations GATRA



#### APTS02 - Transit Fixed-Route Operations MBTA



### APTS02 - Transit Fixed-Route Operations VTA



## APTS02 - Transit Fixed-Route Operations NRTA



APTS02 - Transit Fixed-Route Operations BAT



## APTS02 - Transit Fixed-Route Operations SRTA



# APTS02 - Transit Fixed-Route Operations Local Transit



# APTS02 - Transit Fixed-Route Operations Cape Cod National Seashore Transit Dispatch



# APTS02 - Transit Fixed-Route Operations Private Surface Transportation Provider





#### APTS03 - Demand Response and Paratransit Operations CCRTA



# APTS03 - Demand Response and Paratransit Operations GATRA



# APTS03 - Demand Response and Paratransit Operations VTA





# APTS03 - Demand Response and Paratransit Operations NRTA



# APTS03 - Demand Response and Paratransit Operations SRTA



# APTS03 - Demand Response and Paratransit Oper