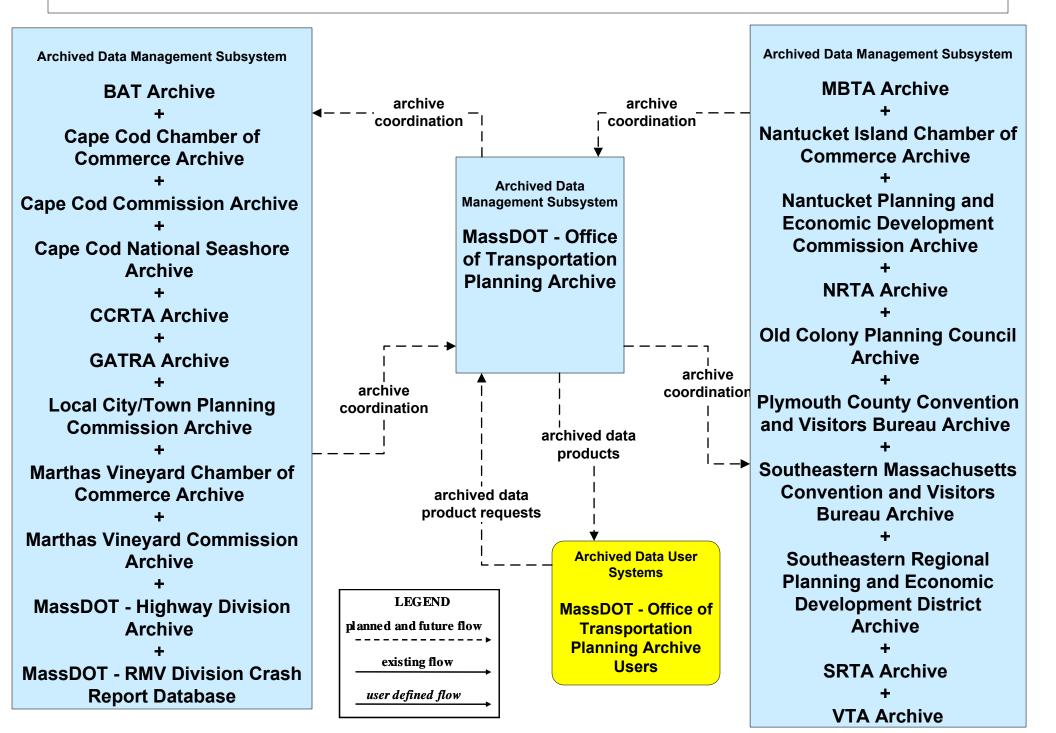

assachusetts                         |                                             | Convention and Visitors       |
|                                       | archived data product requests              | Bureau Archive Users          |
| Convention and                        |                                             |                               |
| Visitors Bureau                       |                                             |                               |
| Archive                               |                                             |                               |
|                                       |                                             |                               |



# AD3 - ITS Virtual Data Warehouse MassDOT – Office of Transportation Planning