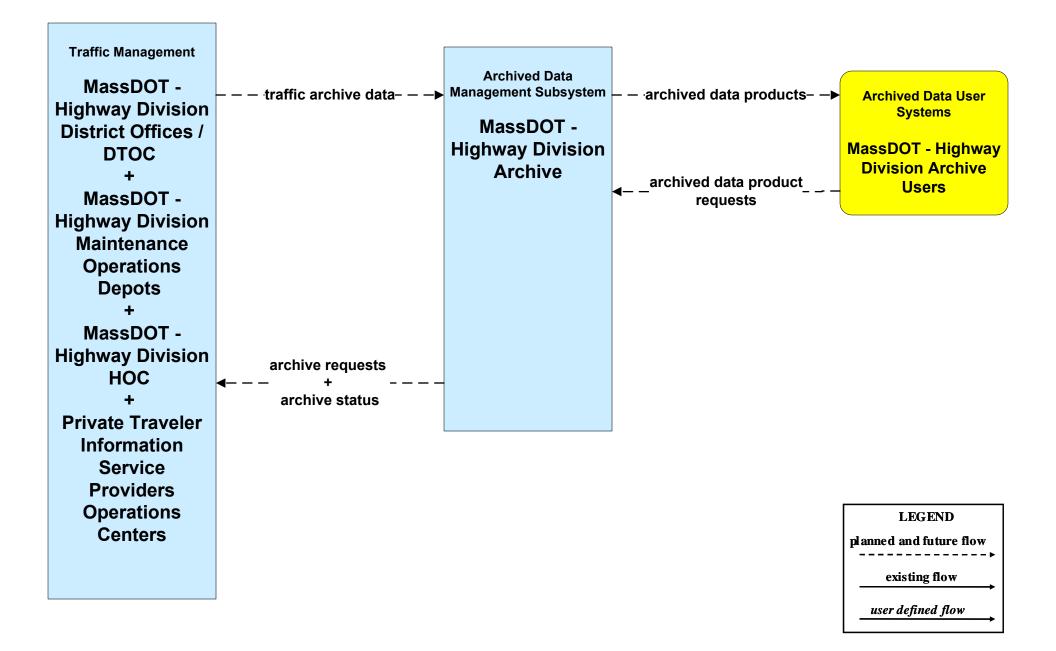

# Southeastern Massachusetts Regional ITS Architecture

# **Customized Market Package Diagrams**

Archived Data (AD)

#### AD1 - ITS Data Mart MassDOT – Highway Division



#### AD1 - ITS Data Mart MassDOT - RMV





# AD1 - ITS Data Mart Transit Databases (1 of 3)



# AD1 - ITS Data Mart Transit Databases (2 of 3)



# AD1 - ITS Data Mart Transit Databases (3 of 3)



#### AD1 - ITS Data Mart Regional Planning Commissions Archives (1 of 3)





#### AD1 - ITS Data Mart Regional Planning Commissions Archives (2 of 3)





#### AD1 - ITS Data Mart Regional Planning Commissions Archives (3 of 3)



#### AD1 - ITS Data Mart Tourism Councils (1 of 2)



#### AD1 - ITS Data Mart Tourism Councils (2 of 2)



| Archived Data Management<br>Subsystem | – – – – – -archived data products− – – – –► | Archived Data User Systems    |
|---------------------------------------|---------------------------------------------|-------------------------------|
| Southeastern