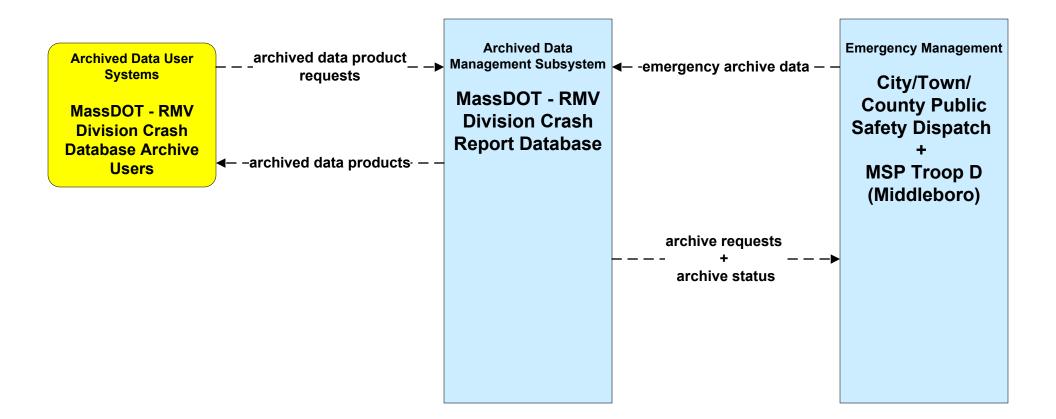

# Southeastern Massachusetts Regional ITS Architecture

# **Customized Market Package Diagrams**

Archived Data (AD)

#### AD1 - ITS Data Mart MassDOT – Highway Division



#### AD1 - ITS Data Mart MassDOT - RMV





# AD1 - ITS Data Mart Transit Databases (1 of 3)



# AD1 - ITS Data Mart Transit Databases (2 of 3)



# AD1 - ITS Data Mart Transit Databases (3 of 3)



#### AD1 - ITS Data Mart Regional Planning Commissions Archives (1 of 3)





#### AD1 - ITS Data Mart Regional Planning Commissions Archives (2 of 3)





#### AD1 - ITS Data Mart Regional Planning Commissions Archives (3 of 3)



#### AD1 - ITS Data Mart Tourism Councils (1 of 2)



#### AD1 - ITS Data Mart Tourism Councils (2 of 2)



| Archived Data Management<br>Subsystem | – – – – – -archived data products− – – – –► | Archived Data User Systems    |
|---------------------------------------|---------------------------------------------|-------------------------------|
| Southeastern                          |