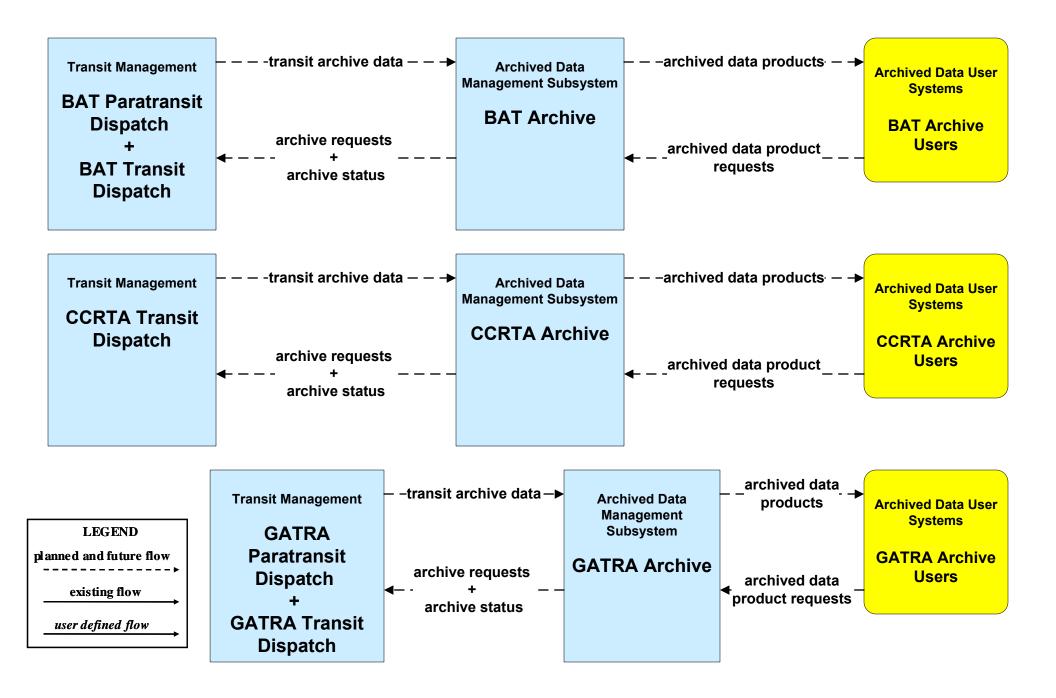

# AD1 - ITS Data Mart Transit Databases (1 of 3)

# AD1 - ITS Data Mart Transit Databases (2 of 3)

# AD1 - ITS Data Mart Transit Databases (3 of 3)