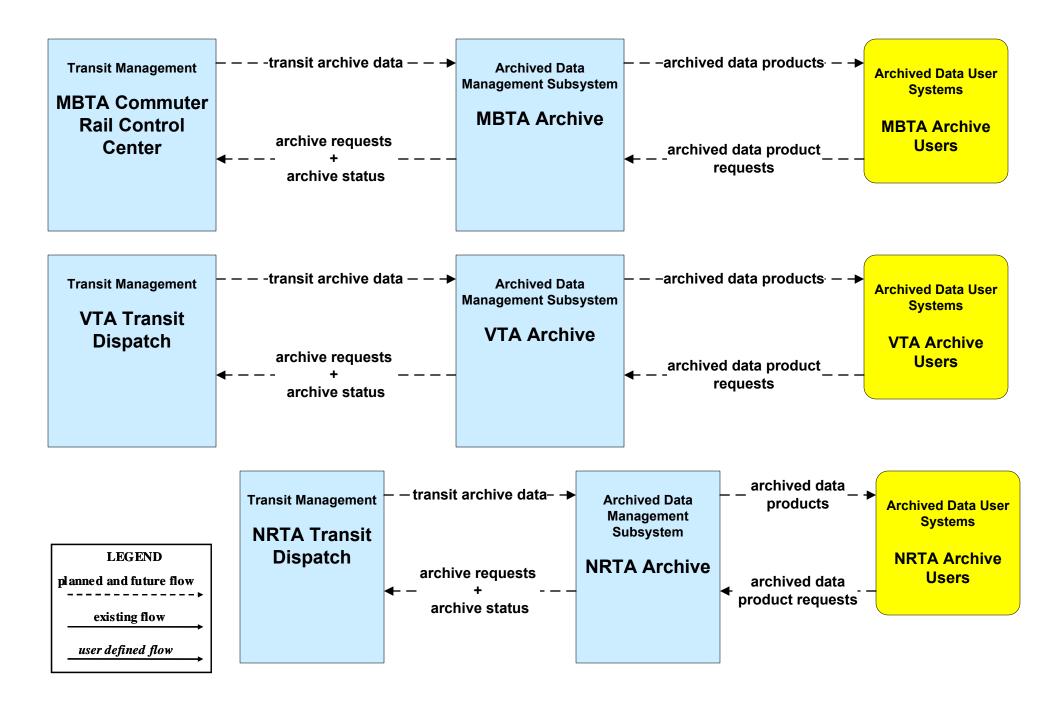

# AD1 - ITS Data Mart Transit Databases (1 of 3)

# AD1 - ITS Data Mart Transit Databases (2 of 3)

# AD1 - ITS Data Mart Transit Databases (3 of 3)