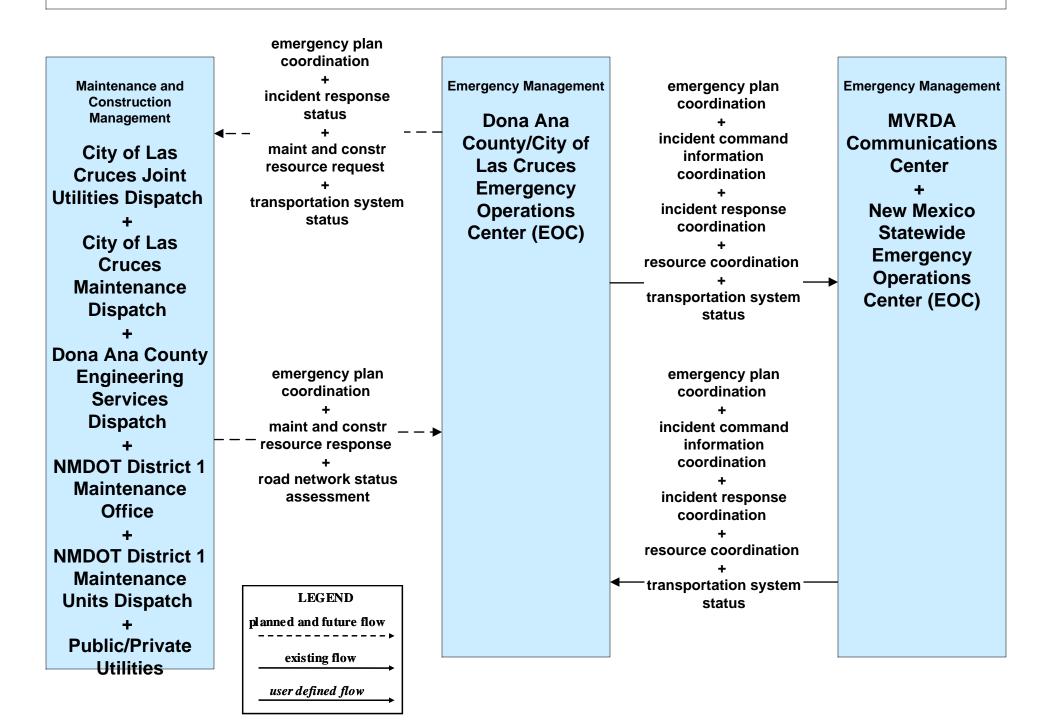

# ATMS06 - Traffic Information Dissemination City of Las Cruces (1 of 2)



## **ATMS08 - Incident Management City of Las Cruces (TM to MCM)**



### ATMS08 - Incident Management NMDOT (TM to MCM)



## **ATMS08 - Incident Management City of Las Cruces (EM to MCM)**





#### ATMS08 - Incident Management City of Las Cruces (MCM to MCM)





### ATMS08 - Incident Management Dona Ana County (MCM to MCM)





### ATMS08 - Incident Management NMDOT (MCM to MCM)





### ATMS08 - Incident Management MRVDA Communications Center (EM to EV)



## EM07 - Early Warning System Elephant Butte Irrigation District Water Level Monitoring



### EM07 - Early Warning System Dona Ana County Flood Commission Water Level Monitoring



### EM08 - Disaster Response and Recovery Dona Ana County EOC (1 of 2)



## EM09 - Evacuation and Reentry Management Dona Ana County EOC (1 of 2)



### **EM10 - Disaster Traveler Information City of Las Cruces Public Information Office**



# MC01 - Maintenance and Construction Vehicle and Equipment Tracking City of Las Cruces





# MC04 - Weather Information Processing and Distribution City of Las Cruces (2 of 2)





# MC04 - Weather Information Processing and Distribution Dona Ana County (2 of 2)



#### MC06 - Winter Maintenance City of Las Cruces



#### MC07 - Roadway Maintenance and Construction City of Las Cruces (1 of 2)



### MC10 - Maintenance and Construction Activity Coordination City of Las Cruces (1 of 2)



#### MC10 - Maintenance and Construction Activity Coordination City of Las Cruces (2 of 2)