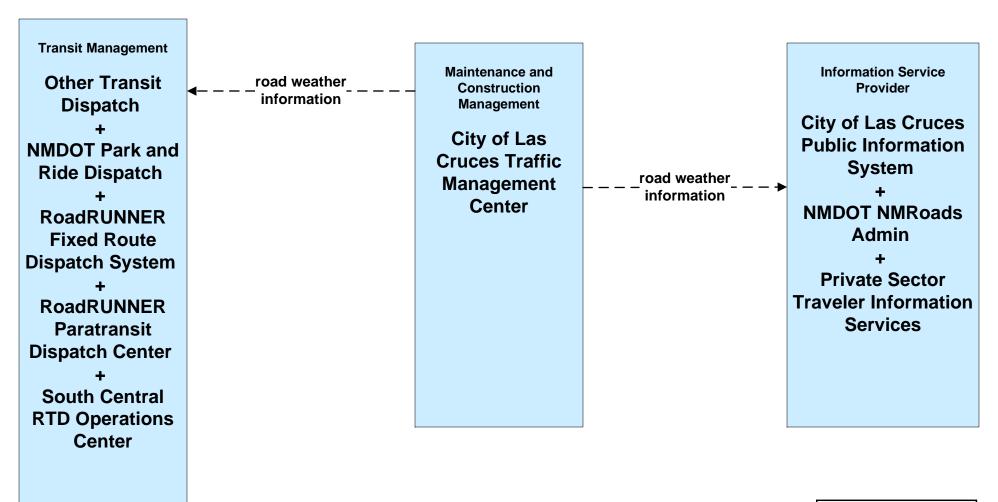

# MC04 - Weather Information Processing and Distribution City of Las Cruces (2 of 2)