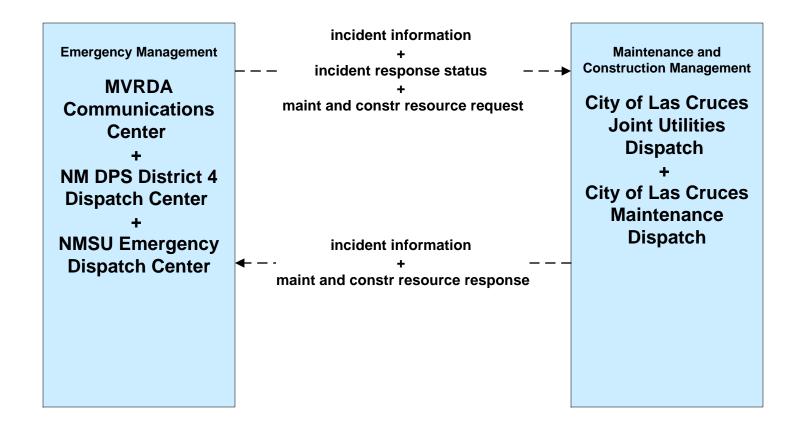

## ATIS01 - Broadcast Traveler Information City of Las Cruces (2 of 3) – Inputs



#### ATIS01 - Broadcast Traveler Information City of Las Cruces (3 of 3) – Outputs





### ATIS01 - Broadcast Traveler Information Dona Ana County (2 of 3) - Inputs



## ATIS01 - Broadcast Traveler Information NMDOT District 1 (2 of 3) - Inputs



### ATIS01 - Broadcast Traveler Information New Mexico State University



### ATIS02 - Interactive Traveler Information City of Las Cruces



### ATMS01 - Network Surveillance City of Las Cruces



# ATMS06 - Traffic Information Dissemination City of Las Cruces (1 of 2)



## **ATMS08 - Incident Management City of Las Cruces (TM to MCM)**



### ATMS08 - Incident Management NMDOT (TM to MCM)



## **ATMS08 - Incident Management City of Las Cruces (EM to MCM)**





#### ATMS08 - Incident Management City of Las Cruces (MCM to MCM)





### ATMS08 - Incident Management Dona Ana County (MCM to MCM)





### ATMS08 - Incident Management NMDOT (MCM to MCM)





### ATMS08 - Incident Management MRVDA Communications Center (EM to EV)



## EM07 - Early Warning System Elephant Butte Irrigation District Water Level Monitoring



### EM07 - Early Warning System Dona Ana County Flood Commission Water Level Monitoring



### EM08 - Disaster Response and Recovery Dona Ana County EOC (1 of 2)



## EM09 - Evacuation and Reentry Management Dona Ana County EOC (1 of 2)



### **EM10 - Disaster Traveler Information City of Las Cruces Public Information Office**



# MC01 - Maintenance and Construction Vehicle and Equipment Tracking City of Las Cruces





# MC04