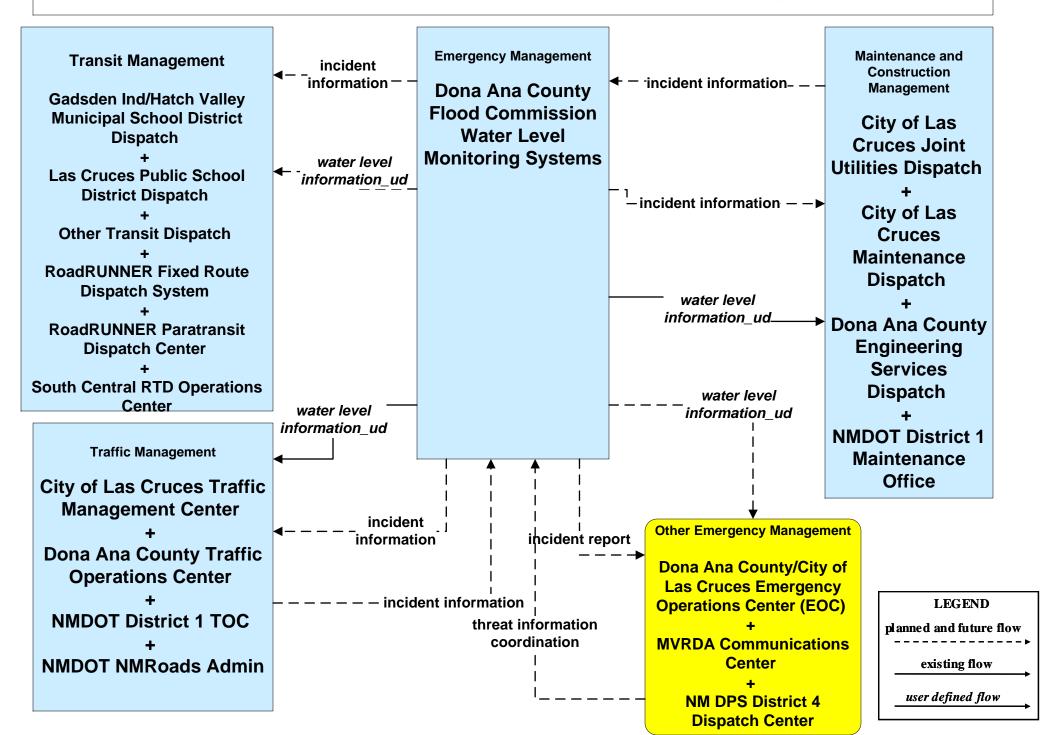

### EM07 - Early Warning System Dona Ana County Flood Commission Water Level Monitoring