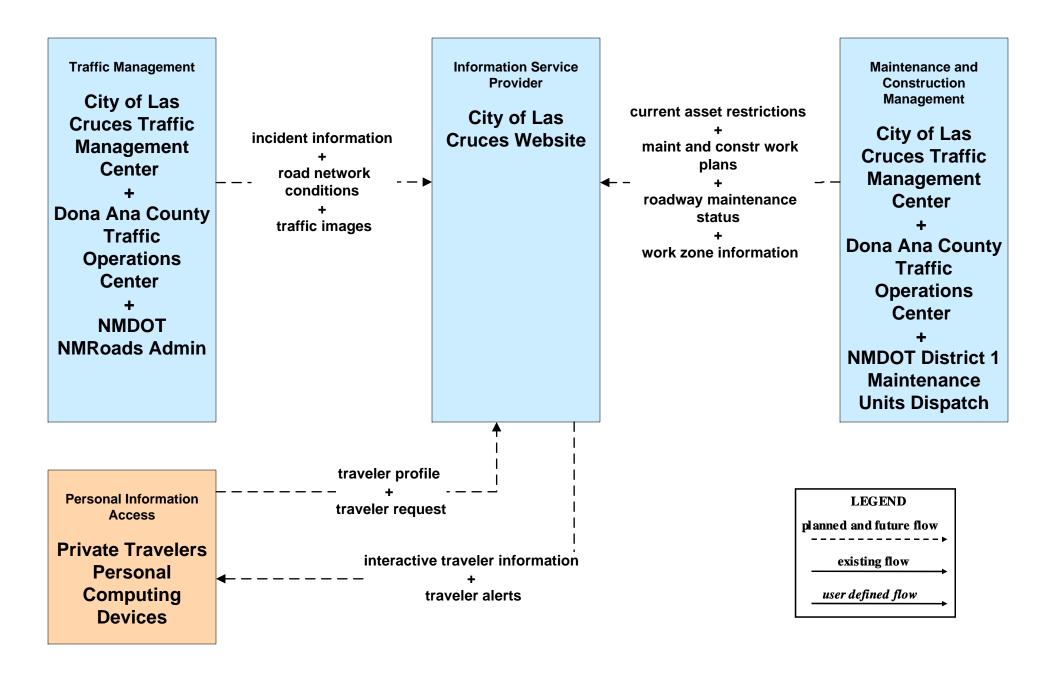

#### ATIS01 - Broadcast Traveler Information City of Las Cruces (1 of 3) - Inputs

### ATIS01 - Broadcast Traveler Information City of Las Cruces (2 of 3) – Inputs

#### ATIS01 - Broadcast Traveler Information City of Las Cruces (3 of 3) – Outputs