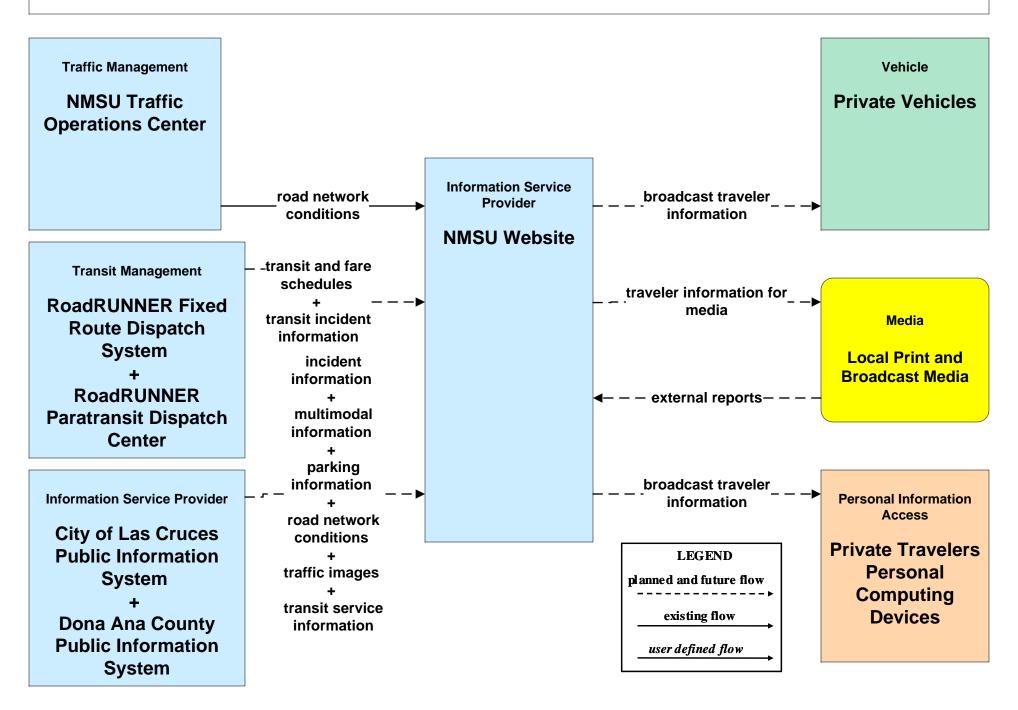

#### AD2 - ITS Data Warehouse Las Cruces MPO Data Warehouse (1 of 2)



# APTS05 - Transit Security City of Las Cruces Intermodal Center





#### ATIS01 - Broadcast Traveler Information City of Las Cruces (1 of 3) - Inputs



### ATIS01 - Broadcast Traveler Information City of Las Cruces (2 of 3) – Inputs



#### ATIS01 - Broadcast Traveler Information City of Las Cruces (3 of 3) – Outputs





### ATIS01 - Broadcast Traveler Information Dona Ana County (2 of 3) - Inputs



## ATIS01 - Broadcast Traveler Information NMDOT District 1 (2 of 3) - Inputs



### ATIS01 - Broadcast Traveler Information New Mexico State University



### ATIS02 - Interactive Traveler Information City of Las Cruces



### ATMS01 - Network Surveillance City of Las Cruces



# ATMS06 - Traffic Information Dissemination City of Las Cruces (1 of 2)



## **ATMS08 - Incident Management City of Las Cruces (TM to MCM)**



### ATMS08 - Incident Management NMDOT (TM to MCM)



## **ATMS08 - Incident Management City of Las Cruces (EM to MCM)**





#### ATMS08 - Incident Management City of Las Cruces (MCM to MCM)





### ATMS08 - Incident Management Dona Ana County (MCM to MCM)





### ATMS08 - Incident Management NMDOT (MCM to MCM)





### ATMS08 - Incident Management MRVDA Communications Center (EM to EV)



## EM07 - Early Warning System Elephant Butte Irrigation District Water Level Monitoring



### EM07 - Early Warning System Dona Ana