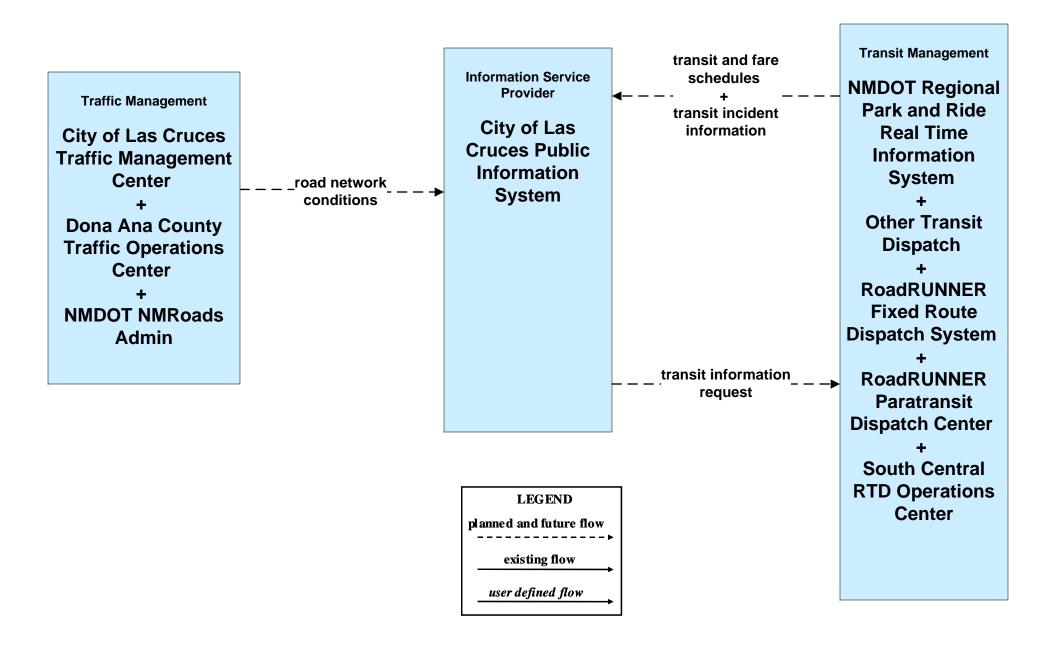

### ATIS01 - Broadcast Traveler Information City of Las Cruces (2 of 3) – Inputs

#### ATIS01 - Broadcast Traveler Information City of Las Cruces (3 of 3) – Outputs