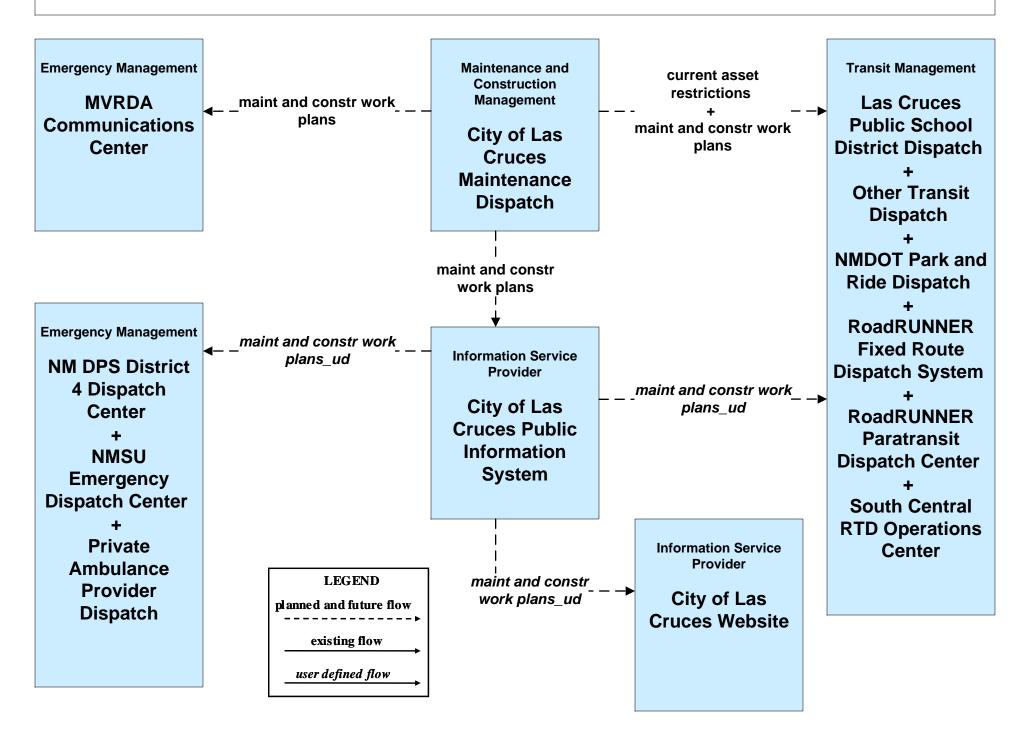

#### MC10 - Maintenance and Construction Activity Coordination City of Las Cruces (2 of 2)