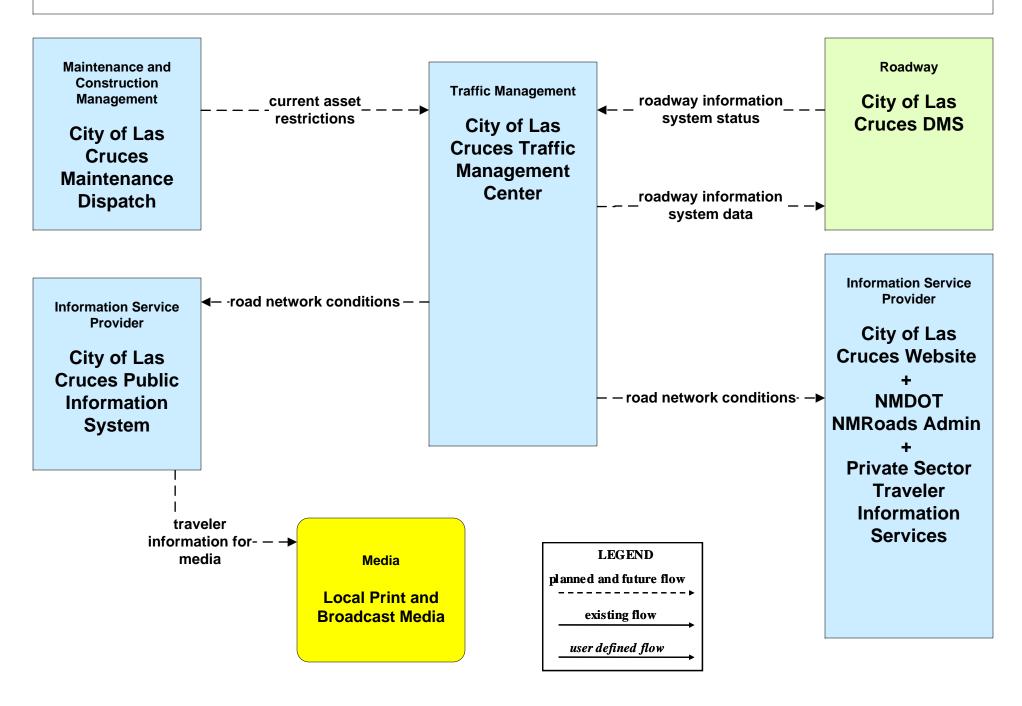

Cruces MPO Data Warehouse (1 of 2)



# APTS05 - Transit Security City of Las Cruces Intermodal Center





#### ATIS01 - Broadcast Traveler Information City of Las Cruces (1 of 3) - Inputs



### ATIS01 - Broadcast Traveler Information City of Las Cruces (2 of 3) – Inputs



#### ATIS01 - Broadcast Traveler Information City of Las Cruces (3 of 3) – Outputs





### ATIS01 - Broadcast Traveler Information Dona Ana County (2 of 3) - Inputs



## ATIS01 - Broadcast Traveler Information NMDOT District 1 (2 of 3) - Inputs



### ATIS01 - Broadcast Traveler Information New Mexico State University



### ATIS02 - Interactive Traveler Information City of Las Cruces



### ATMS01 - Network Surveillance City of Las Cruces



# ATMS06 - Traffic Information Dissemination City of Las Cruces (1 of 2)



## **ATMS08 - Incident Management City of Las Cruces (TM to MCM)**



### ATMS08 - Incident Management NMDOT (TM to MCM)



## **ATMS08 - Incident Management City of Las Cruces (EM to MCM)**





#### ATMS08 - Incident Management City of Las Cruces (MCM to MCM)





### ATMS08 - Incident Management Dona Ana County (MCM to MCM)





### ATMS08 - Incident Management NMDOT (MCM to MCM)





### ATMS08 - Incident Management MRVDA Communications Center (EM to EV)



## EM07 - Early Warning System Elephant Butte Irrigation District Water Level Monitoring



### EM07 - Early Warning System Dona Ana County Flood Commission Water Level Monitoring



### EM08 - Disaster Response and Recovery Dona Ana County EOC (1 of 2)



## EM09 - Evacuation and Reentry Management Dona Ana County EOC (1 of 2)