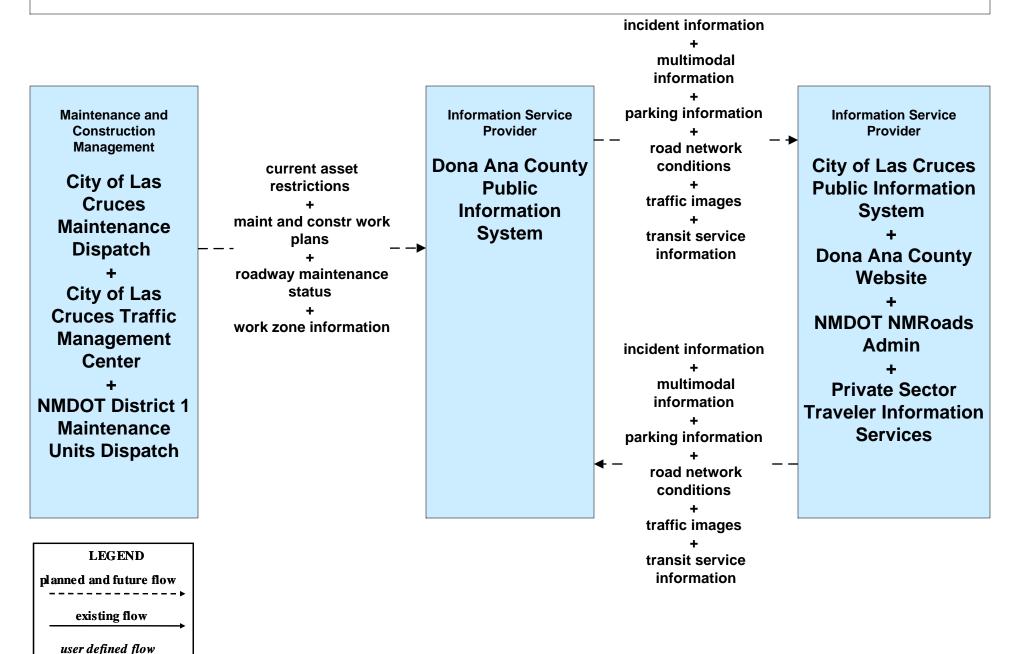

#### AD2 - ITS Data Warehouse Las Cruces MPO Data Warehouse (1 of 2)



# APTS05 - Transit Security City of Las Cruces Intermodal Center





#### ATIS01 - Broadcast Traveler Information City of Las Cruces (1 of 3) - Inputs



### ATIS01 - Broadcast Traveler Information City of Las Cruces (2 of 3) – Inputs



#### ATIS01 - Broadcast Traveler Information City of Las Cruces (3 of 3) – Outputs





### ATIS01 - Broadcast Traveler Information Dona Ana County (2 of 3) - Inputs



## ATIS01 - Broadcast Traveler Information NMDOT District 1 (2 of 3) - Inputs



### ATIS01 - Broadcast Traveler Information New Mexico State University



### ATIS02 - Interactive Traveler Information City of Las Cruces



### ATMS01 - Network Surveillance City of Las Cruces



# ATMS06 - Traffic Information Dissemination City of Las Cruces (1 of 2)



## **ATMS08 - Incident Management City of Las Cruces (TM to MCM)**



### ATMS08 - Incident Management NMDOT (TM to MCM)



## **ATMS08 - Incident Management City of Las Cruces (EM to MCM)**





#### ATMS08 - Incident Management City of Las Cruces (MCM to MCM)





### ATMS08 - Incident Management Dona Ana County (MCM to MCM)





### ATMS08 - Incident Management NMDOT (MCM to MCM)





### ATMS08 - Incident Management MRVDA Communicatio