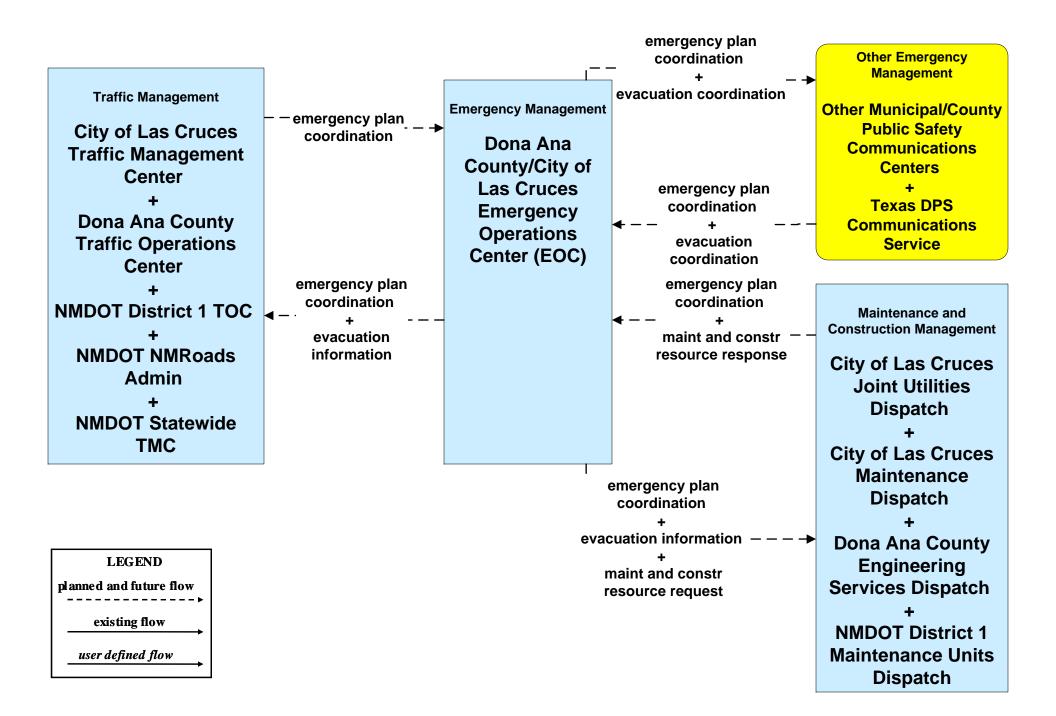

## **ATMS08 - Incident Management City of Las Cruces (TM to MCM)**



### ATMS08 - Incident Management NMDOT (TM to MCM)



## **ATMS08 - Incident Management City of Las Cruces (EM to MCM)**





#### ATMS08 - Incident Management City of Las Cruces (MCM to MCM)





### ATMS08 - Incident Management Dona Ana County (MCM to MCM)





### ATMS08 - Incident Management NMDOT (MCM to MCM)





### ATMS08 - Incident Management MRVDA Communications Center (EM to EV)



## EM07 - Early Warning System Elephant Butte Irrigation District Water Level Monitoring



### EM07 - Early Warning System Dona Ana County Flood Commission Water Level Monitoring



### EM08 - Disaster Response and Recovery Dona Ana County EOC (1 of 2)



## EM09 - Evacuation and Reentry Management Dona Ana County EOC (1 of 2)



### **EM10 - Disaster Traveler Information City of Las Cruces Public Information Office**



# MC01 - Maintenance and Construction Vehicle and Equipment Tracking City of Las Cruces





# MC04 - Weather Information Processing and Distribution City of Las Cruces (2 of 2)





# MC04 - Weather Information Processing and Distribution Dona Ana County (2 of 2)



#### MC06 - Winter Maintenance City of Las Cruces



#### MC07 - Roadway Maintenance and Construction City of Las Cruces (1 of 2)



### MC10 - Maintenance and Construction Activity Coordination City of Las Cruces (1 of 2)



#### MC10 - Maintenance and Construction Activity Coordination City of Las Cruces (2 of 2)