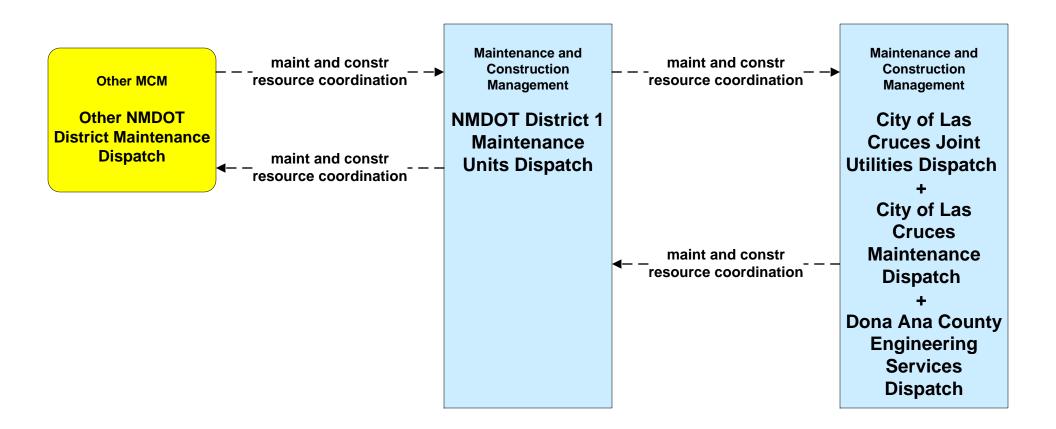

### MC10 - Maintenance and Construction Activity Coordination City of Las Cruces (1 of 2)

#### MC10 - Maintenance and Construction Activity Coordination City of Las Cruces (2 of 2)