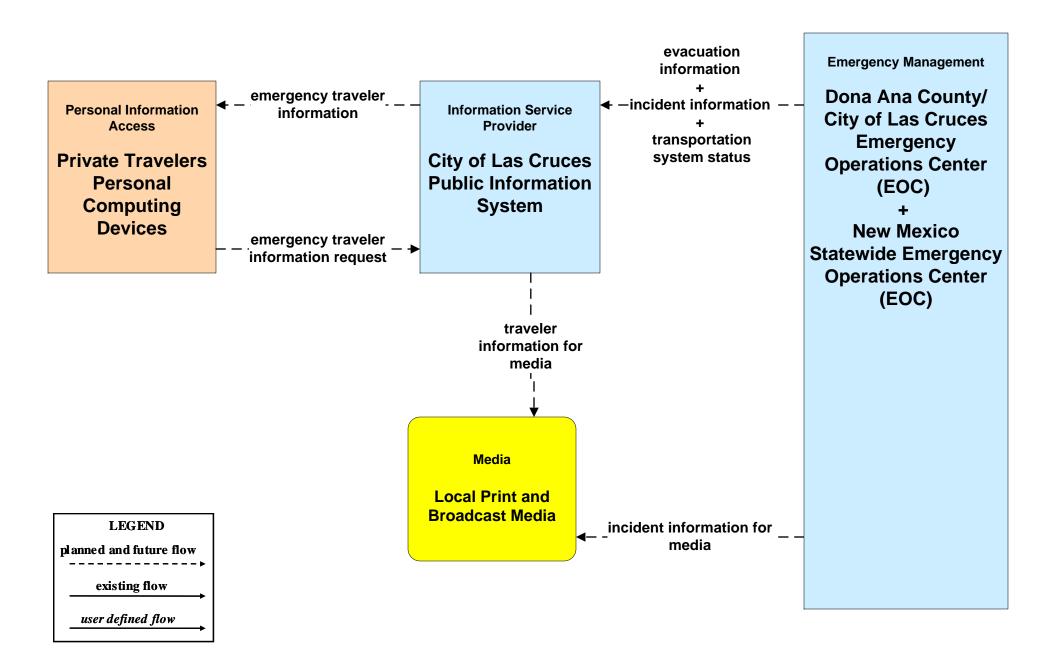

### **EM10 - Disaster Traveler Information City of Las Cruces Public Information Office**