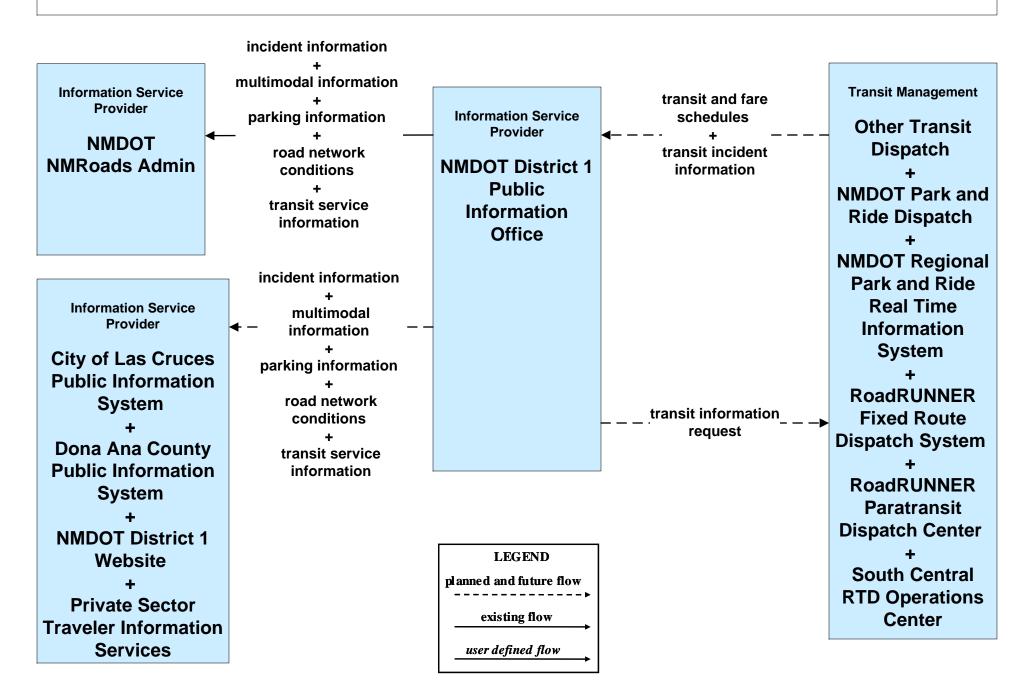

#### AD2 - ITS Data Warehouse Las Cruces MPO Data Warehouse (1 of 2)



# APTS05 - Transit Security City of Las Cruces Intermodal Center





#### ATIS01 - Broadcast Traveler Information City of Las Cruces (1 of 3) - Inputs



### ATIS01 - Broadcast Traveler Information City of Las Cruces (2 of 3) – Inputs



#### ATIS01 - Broadcast Traveler Information City of Las Cruces (3 of 3) – Outputs





### ATIS01 - Broadcast Traveler Information Dona Ana County (2 of 3) - Inputs



## ATIS01 - Broadcast Traveler Information NMDOT District 1 (2 of 3) - Inputs



### ATIS01 - Broadcast Traveler Information New Mexico State University



### ATIS02 - Interactive Traveler Information City of Las Cruces



### ATMS01 - Network Surveillance City of Las Cruces



# ATMS06 - Traffic Information Dissemination City of Las Cruces (1 of 2)



## **ATMS08 - Incident Management City of Las Cruces (TM to MCM)**



### ATMS08 - Incident Management NMDOT (TM to MCM)



## **ATMS08 - Incident Management City of Las Cruces (EM to MCM)**





#### ATMS08 - Incident Management City of Las Cruces (MCM to MCM)





### ATMS08 - Incident Management Dona Ana County (MCM to MCM)





### ATMS08 - Incident Management NMDOT (MCM to MCM)





### ATMS08 - Incident Management MRVDA Communications Center (EM to EV)



## EM07 - Early Warning System Elephant Butte Irrigation