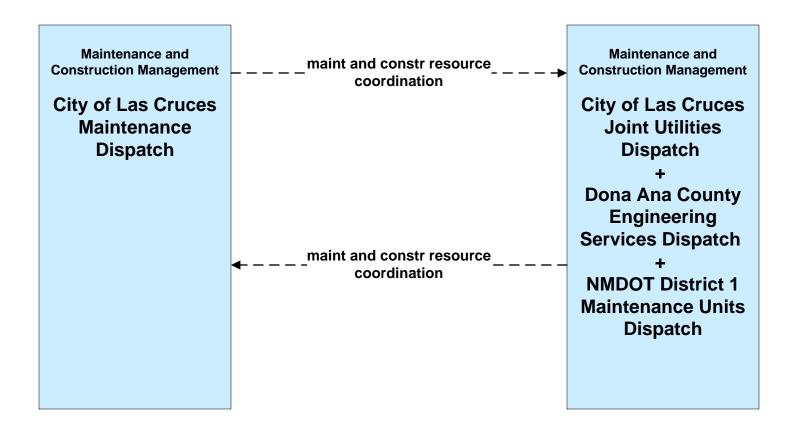

### MC10 - Maintenance and Construction Activity Coordination City of Las Cruces (1 of 2)

#### MC10 - Maintenance and Construction Activity Coordination City of Las Cruces (2 of 2)