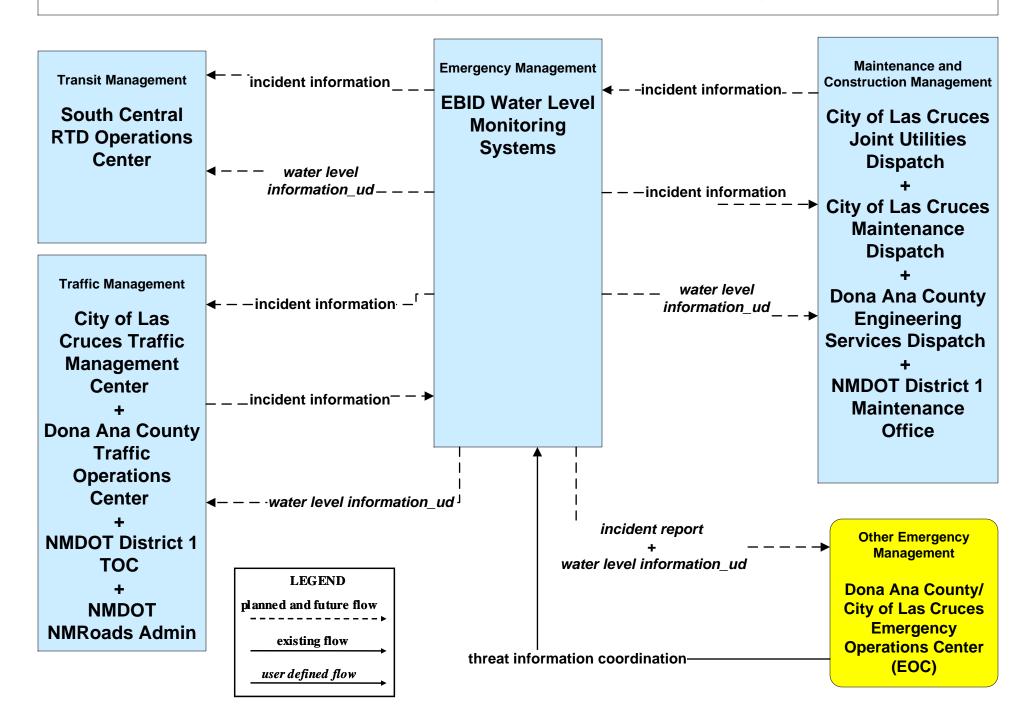

## EM07 - Early Warning System Elephant Butte Irrigation District Water Level Monitoring