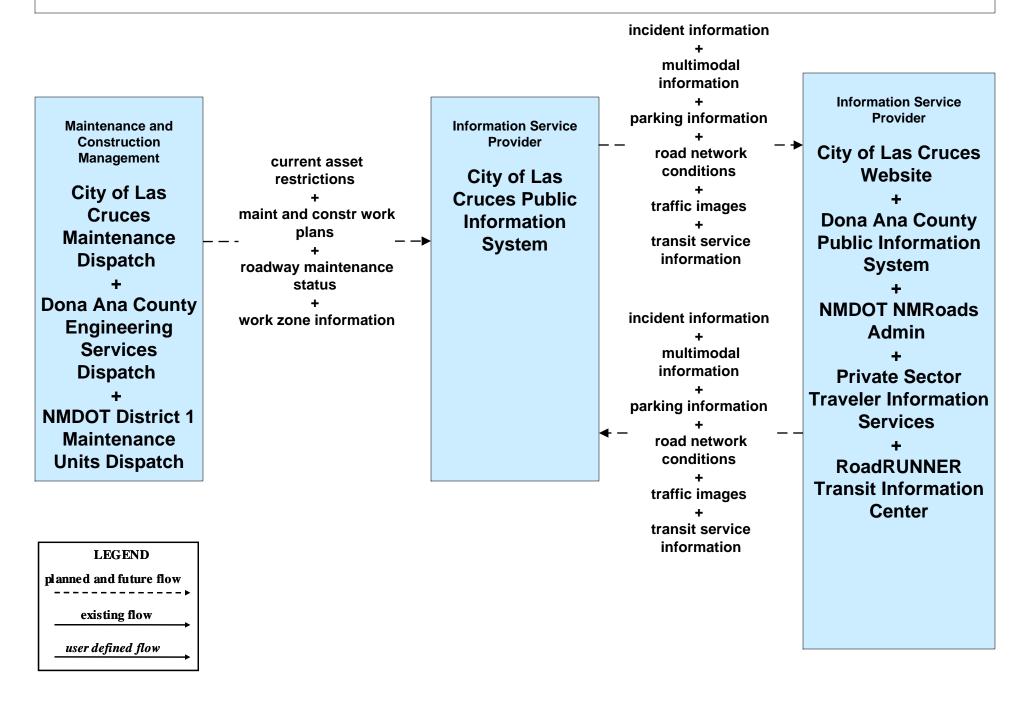

#### AD2 - ITS Data Warehouse Las Cruces MPO Data Warehouse (1 of 2)



# APTS05 - Transit Security City of Las Cruces Intermodal Center





#### ATIS01 - Broadcast Traveler Information City of Las Cruces (1 of 3) - Inputs



### ATIS01 - Broadcast Traveler Information City of Las Cruces (2 of 3) – Inputs



#### ATIS01 - Broadcast Traveler Information City of Las Cruces (3 of 3) – Outputs





### ATIS01 - Broadcast Traveler Information Dona Ana County (2 of 3) - Inputs



## ATIS01 - Broadcast Traveler Information NMDOT District 1 (2 of 3) - Inputs



### ATIS01 - Broadcast Traveler Information New Mexico State University



### ATIS02 - Interactive Traveler Information City of Las Cruces



### ATMS01 - Network Surveillance City of Las Cruces



# ATMS06 - Traffic Information Dissemination City of Las Cruces (1 of 2)



## **ATMS08 - Incident Management City of Las Cruces (TM to MCM)**



### ATMS08 - Incident Management NMDOT (TM to MCM)



## **ATMS08 - Incident Management City of Las Cruces (EM to MCM)**





#### ATMS08 - Incident Management City of Las Cruces (MCM to MCM)





### AT