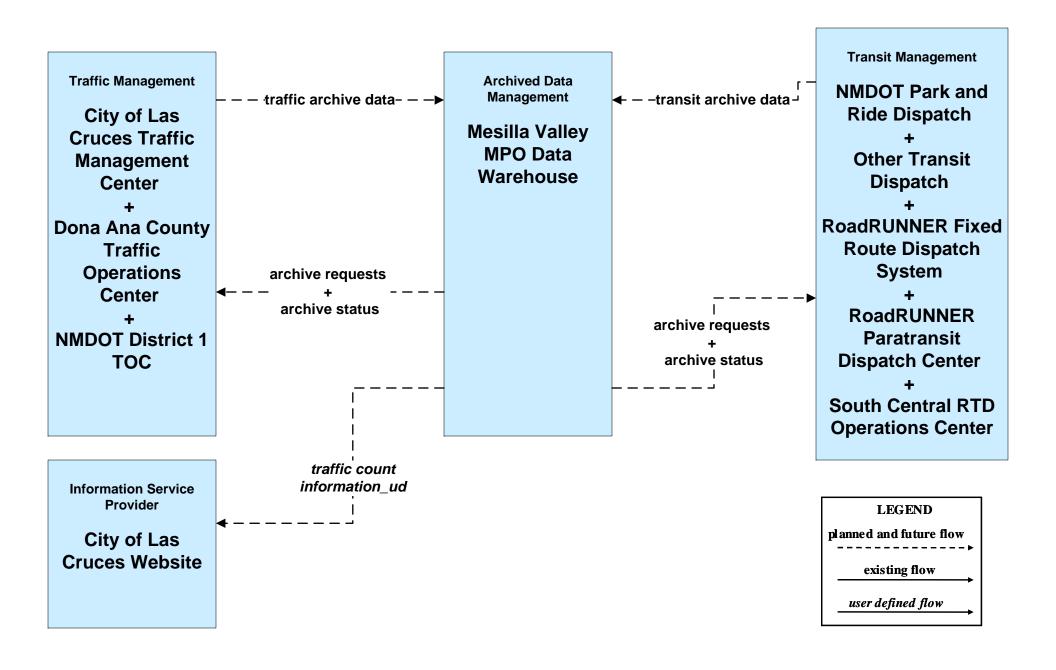

#### AD2 - ITS Data Warehouse Las Cruces MPO Data Warehouse (1 of 2)



# APTS05 - Transit Security City of Las Cruces Intermodal Center





#### ATIS01 - Broadcast Traveler Information City of Las Cruces (1 of 3) - Inputs



### ATIS01 - Broadcast Traveler Information City of Las Cruces (2 of 3) – Inputs



#### ATIS01 - Broadcast Traveler Information City of Las Cruces (3 of 3) – Outputs





### ATIS01 - Broadcast Traveler Information Dona Ana County (2 of 3) - Inputs



## ATIS01 - Broadcast Traveler Information NMDOT District 1 (2 of 3) - Inputs



### ATIS01 - Broadcast Traveler Information New Mexico State University



### ATIS02 - Interactive Traveler Information City of Las Cruces



### ATMS01 - Network Surveillance City of Las Cruces



# ATMS06 - Traffic Information Dissemination City of Las Cruces (1 of 2)



## **ATMS08 - Incident Management