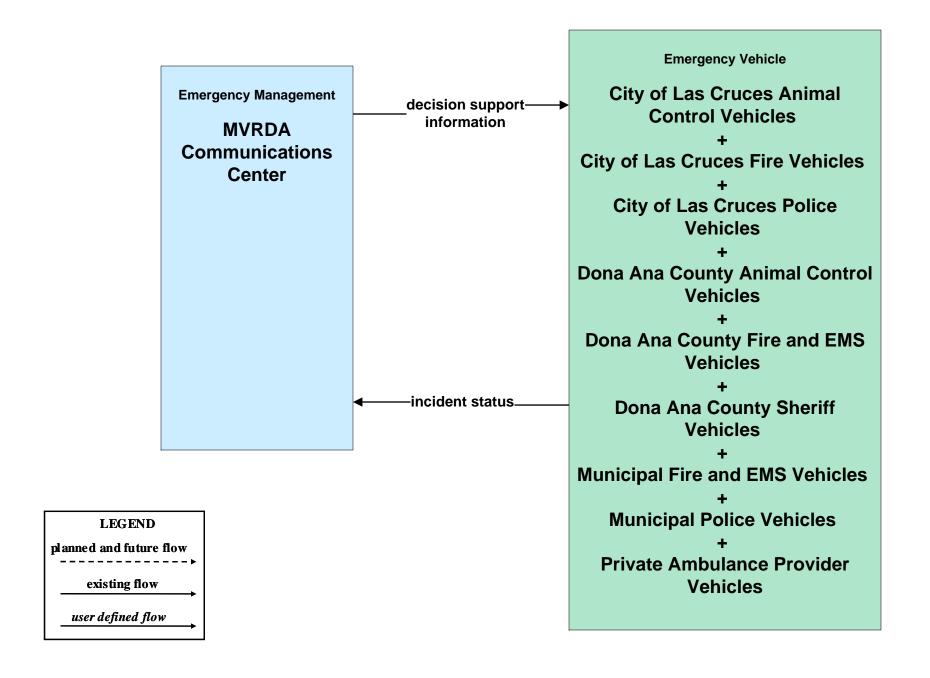

t Traveler Information NMDOT District 1 (2 of 3) - Inputs



### ATIS01 - Broadcast Traveler Information New Mexico State University



### ATIS02 - Interactive Traveler Information City of Las Cruces



### ATMS01 - Network Surveillance City of Las Cruces



# ATMS06 - Traffic Information Dissemination City of Las Cruces (1 of 2)



## **ATMS08 - Incident Management City of Las Cruces (TM to MCM)**



### ATMS08 - Incident Management NMDOT (TM to MCM)



## **ATMS08 - Incident Management City of Las Cruces (EM to MCM)**





#### ATMS08 - Incident Management City of Las Cruces (MCM to MCM)





### ATMS08 - Incident Management Dona Ana County (MCM to MCM)





### ATMS08 - Incident Management NMDOT (MCM to MCM)





### ATMS08 - Incident Management MRVDA Communications Center (EM to EV)



## EM07 - Early Warning System Elephant Butte Irrigation District Water Level Monitoring



### EM07 - Early Warning System Dona Ana County Flood Commission Water Level Monitoring



### EM08 - Disaster Response and Recovery Dona Ana County EOC (1 of 2)



## EM09 - Evacuation and Reentry Management Dona Ana County EOC (1 of 2)



### **EM10 - Disaster Traveler Information City of Las Cruces Public Information Office**



# MC01 - Maintenance and Construction Vehicle and Equipment Tracking City of Las Cruces





# MC04 - Weather Information Processing and Distribution City of Las Cruces (2 of 2)





# MC04 - Weather Information Processing and Distribution Dona Ana County (2 of 2)



#### MC06 - Winter Maintenance City of Las Cruces



#### MC07 - Roadway Maintenance and Construction Ci