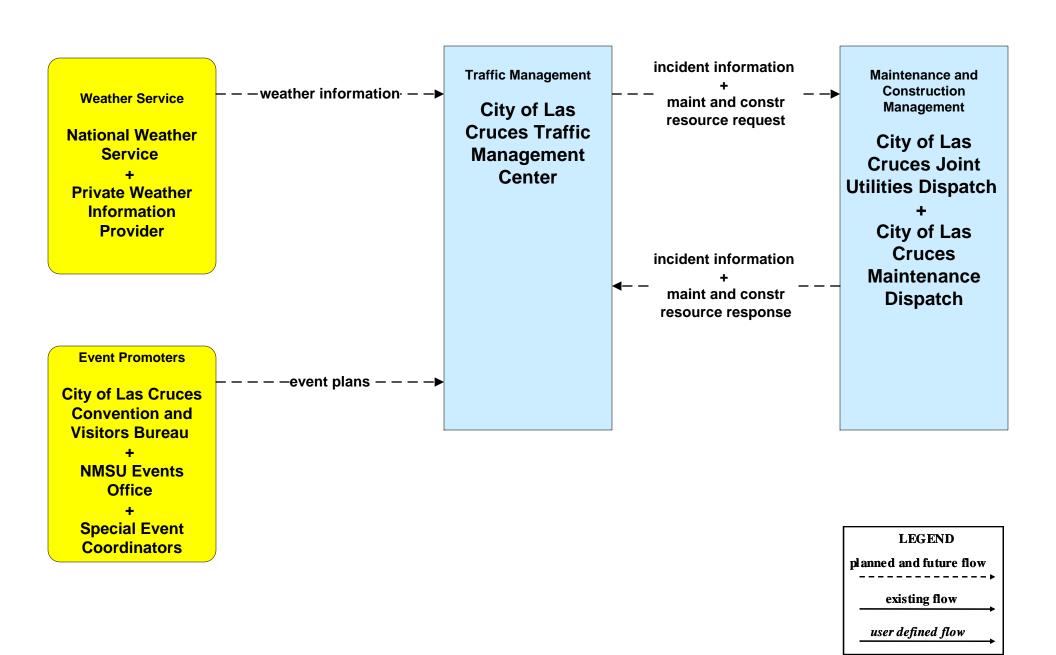

of Las Cruces Intermodal Center





#### ATIS01 - Broadcast Traveler Information City of Las Cruces (1 of 3) - Inputs



### ATIS01 - Broadcast Traveler Information City of Las Cruces (2 of 3) – Inputs



#### ATIS01 - Broadcast Traveler Information City of Las Cruces (3 of 3) – Outputs





### ATIS01 - Broadcast Traveler Information Dona Ana County (2 of 3) - Inputs



## ATIS01 - Broadcast Traveler Information NMDOT District 1 (2 of 3) - Inputs



### ATIS01 - Broadcast Traveler Information New Mexico State University



### ATIS02 - Interactive Traveler Information City of Las Cruces



### ATMS01 - Network Surveillance City of Las Cruces



# ATMS06 - Traffic Information Dissemination City of Las Cruces (1 of 2)



## **ATMS08 - Incident Management City of Las Cruces (TM to MCM)**



### ATMS08 - Incident Management NMDOT (TM to MCM)



## **ATMS08 - Incident Management City of Las Cruces (EM to MCM)**





#### ATMS08 - Incident Management City of Las Cruces (MCM to MCM)





### ATMS08 - Incident Management Dona Ana County (MCM to MCM)





### ATMS08 - Incident Management NMDOT (MCM to MCM)





### ATMS08 - Incident Management MRVDA Communications Center (EM to EV)



## EM07 - Early Warning System Elephant Butte Irrigation District Water Level Monitoring



### EM07 - Early Warning System Dona Ana County Flood Commission Water Level Monitoring



### EM08 - Disaster Response and Recovery Dona Ana County EOC (1 of 2)



## EM09 - Evacuation and Reentry Management Dona Ana County EOC (1 of 2)



### **EM10 - Disaster Traveler Information City of Las Cruces Public