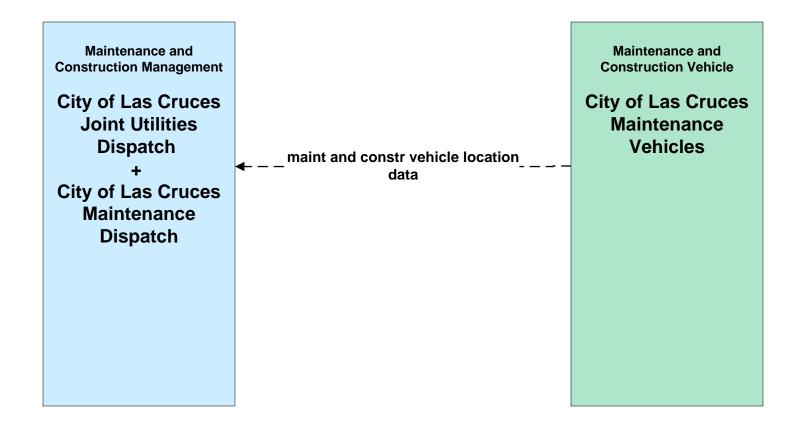

# MC01 - Maintenance and Construction Vehicle and Equipment Tracking City of Las Cruces