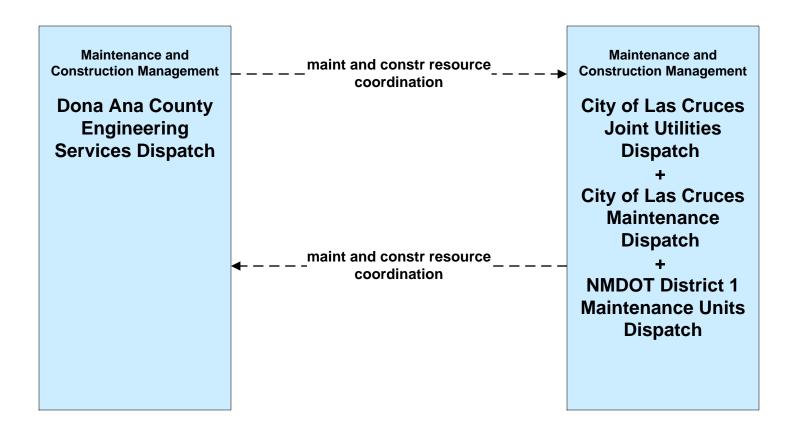

### MC10 - Maintenance and Construction Activity Coordination City of Las Cruces (1 of 2)

#### MC10 - Maintenance and Construction Activity Coordination City of Las Cruces (2 of 2)