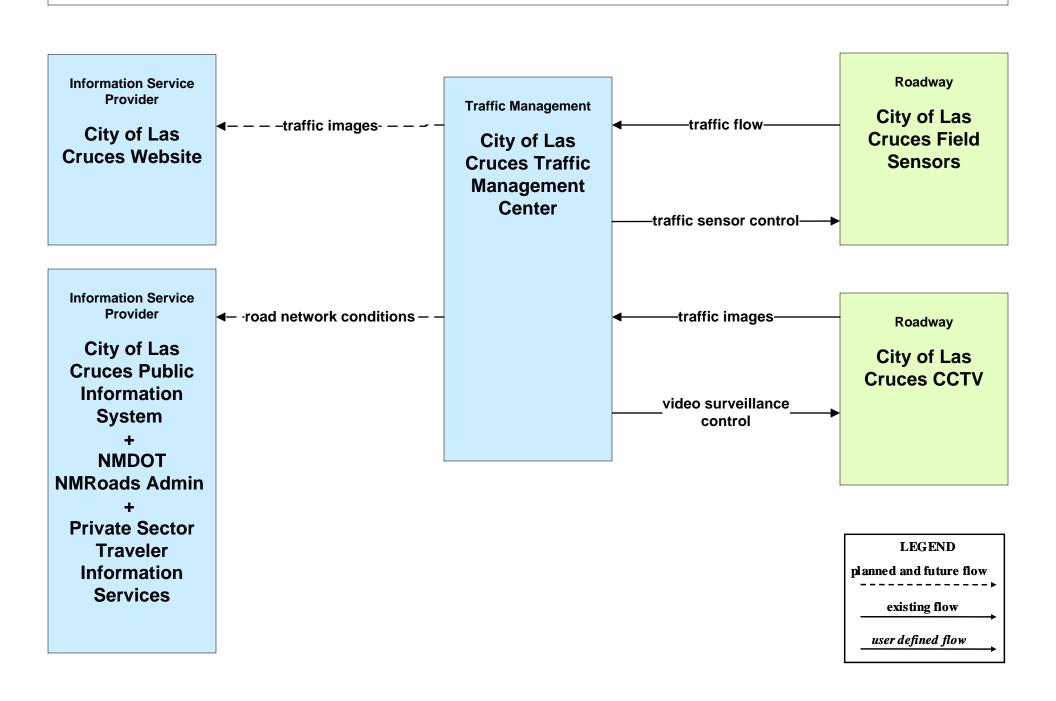

#### AD2 - ITS Data Warehouse Las Cruces MPO Data Warehouse (1 of 2)



# APTS05 - Transit Security City of Las Cruces Intermodal Center





#### ATIS01 - Broadcast Traveler Information City of Las Cruces (1 of 3) - Inputs



### ATIS01 - Broadcast Traveler Information City of Las Cruces (2 of 3) – Inputs



#### ATIS01 - Broadcast Traveler Information City of Las Cruces (3 of 3) – Outputs





### ATIS01 - Broadcast Traveler Information Dona Ana County (2 of 3) - Inputs



## ATIS01 - Broadcast Traveler Information NMDOT District 1 (2 of 3) - Inputs



### ATIS01 - Broadcast Traveler Information New Mexico State University



### ATIS02 - Interactive Traveler Information City of Las Cruces



### ATMS01 - Network Surveillance City of Las Cruces



# ATMS06 - Traffic Information Dissemination City of Las Cruces (1 of 2)



## **ATMS08 - Incident Management City of Las Cruces (TM to MCM)**



### ATMS08 - Incident Management NMDOT (TM to MCM)



## **ATMS08 - Incident Management City of Las Cruces (EM to MCM)**





#### ATMS08 - Incident Management City of Las Cruces (MCM to MCM)





### ATMS08 - Incident Management Dona Ana County (MCM to MCM)





### ATMS08 - Incident Management NMDOT (MCM to MCM)





### ATMS08 - Incident Management MRVDA Communications Center (EM to EV)



## EM07 - Early Warning System Elephant Butte Irrigation District Water Level Monitoring



### EM07 - Early Warning System Dona Ana County Flood Commission Water Level Monitoring



### EM08 - Disaster Response and Recovery Dona Ana County EOC (1 of 2)