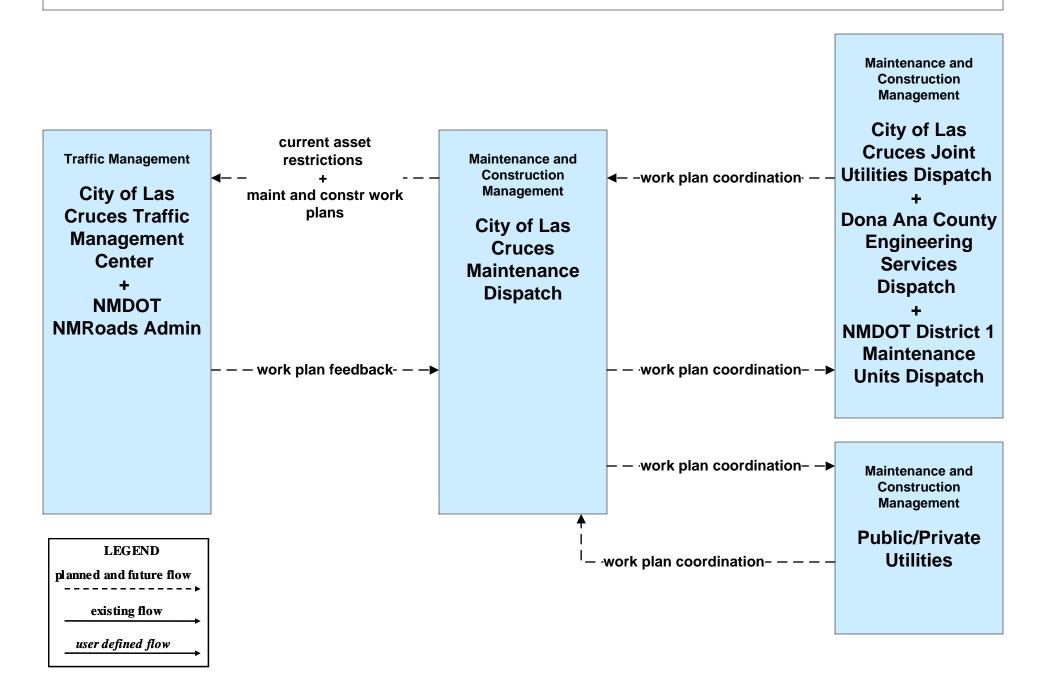

### MC10 - Maintenance and Construction Activity Coordination City of Las Cruces (1 of 2)