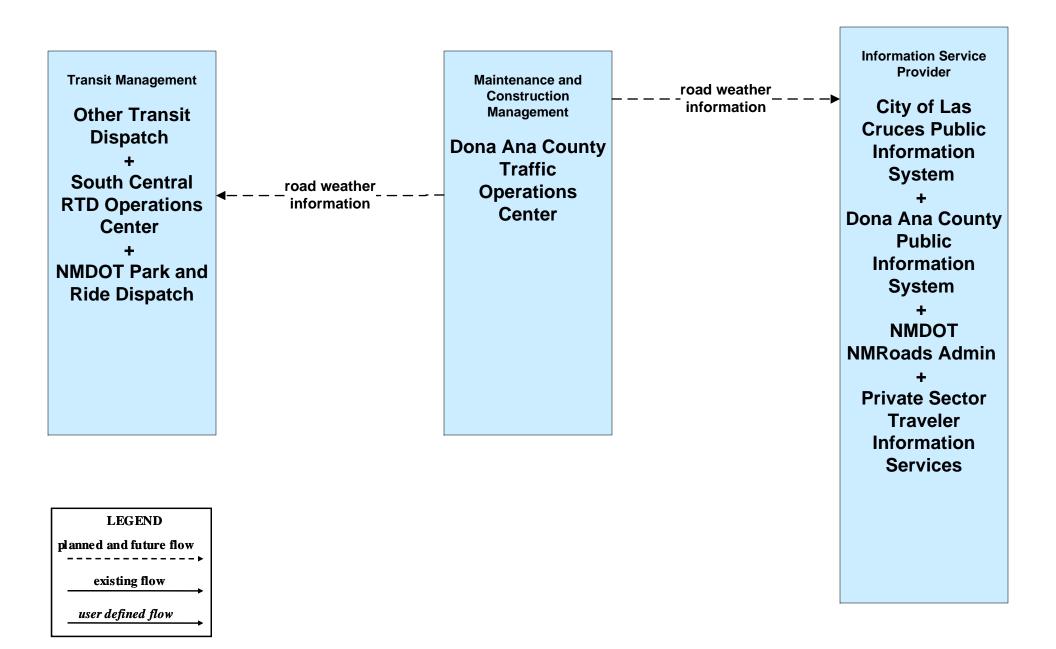

### MC10 - Maintenance and Construction Activity Coordination City of Las Cruces (1 of 2)

#### MC10 - Maintenance and Construction Activity Coordination City of Las Cruces (2 of 2)