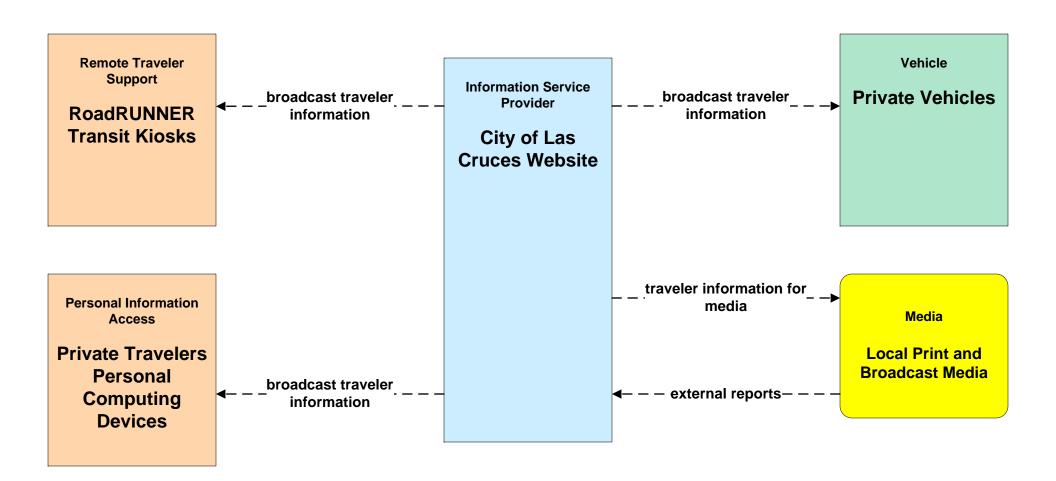

#### ATIS01 - Broadcast Traveler Information City of Las Cruces (3 of 3) – Outputs