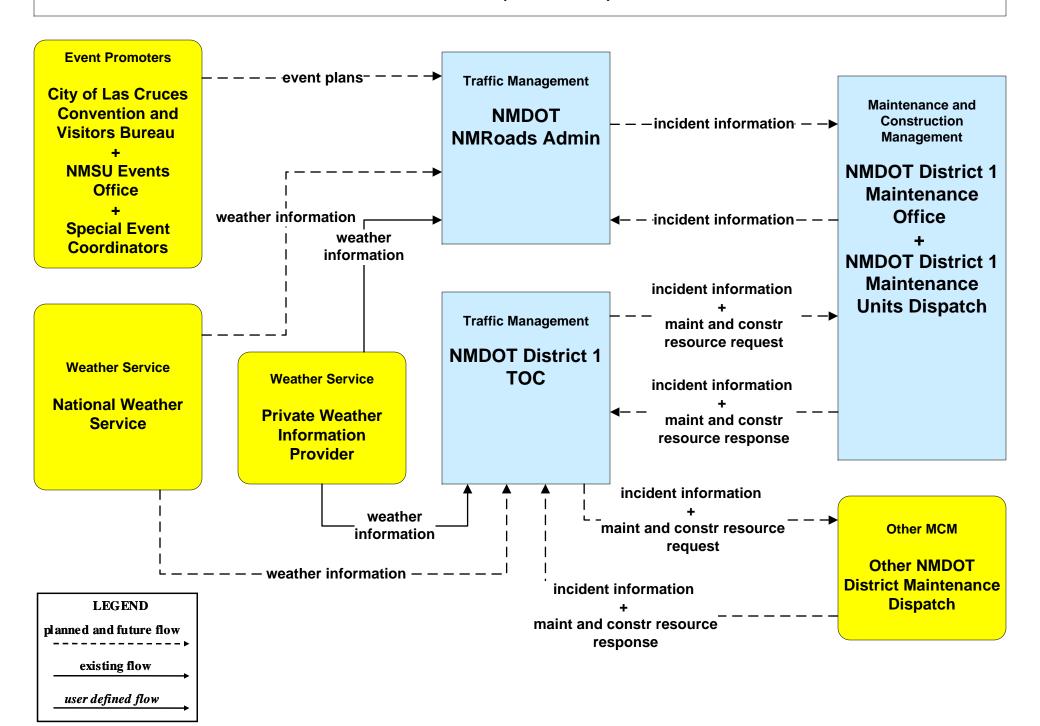

### ATMS08 - Incident Management NMDOT (TM to MCM)

### ATMS08 - Incident Management NMDOT (MCM to MCM)