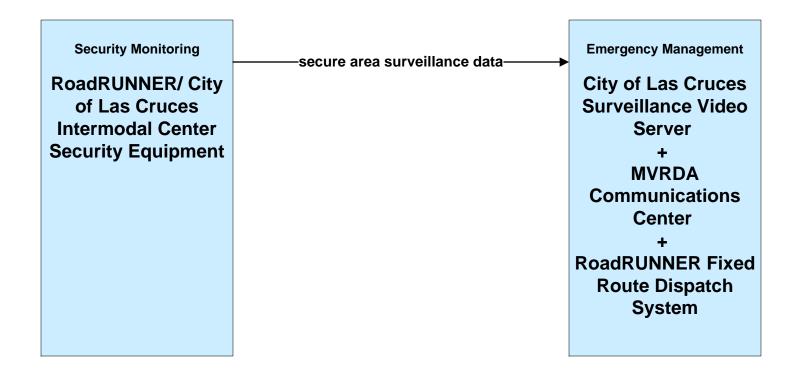

#### AD2 - ITS Data Warehouse Las Cruces MPO Data Warehouse (1 of 2)



# APTS05 - Transit Security City of Las Cruces Intermodal Center





#### ATIS01 - Broadcast Traveler Information City of Las Cruces (1 of 3) - Inputs



### ATIS01 - Broadcast Traveler Information City of Las Cruces (2 of 3) – Inputs



#### ATIS01 - Broadcast Traveler Information City of Las Cruces (3 of 3) – Outputs





### ATIS01 - Broadcast Traveler Information Dona Ana County (2 of 3) - Inputs



## ATIS01 - Broadcast Traveler Information NMDOT District 1 (2 of 3) - Inputs



### ATIS01 - Broadcast Traveler Information New Mexico State University



### ATIS02 - Interactive Traveler Information City of Las Cruces



### ATMS01 - Network Surveillance City of Las Cruces



# ATMS06 - Traffic Information Dissemination City of Las Cruces (1 of 2)



## **ATMS08 - Incident Management City of Las Cruces (TM to MCM)**



### ATMS08 - Incident Management