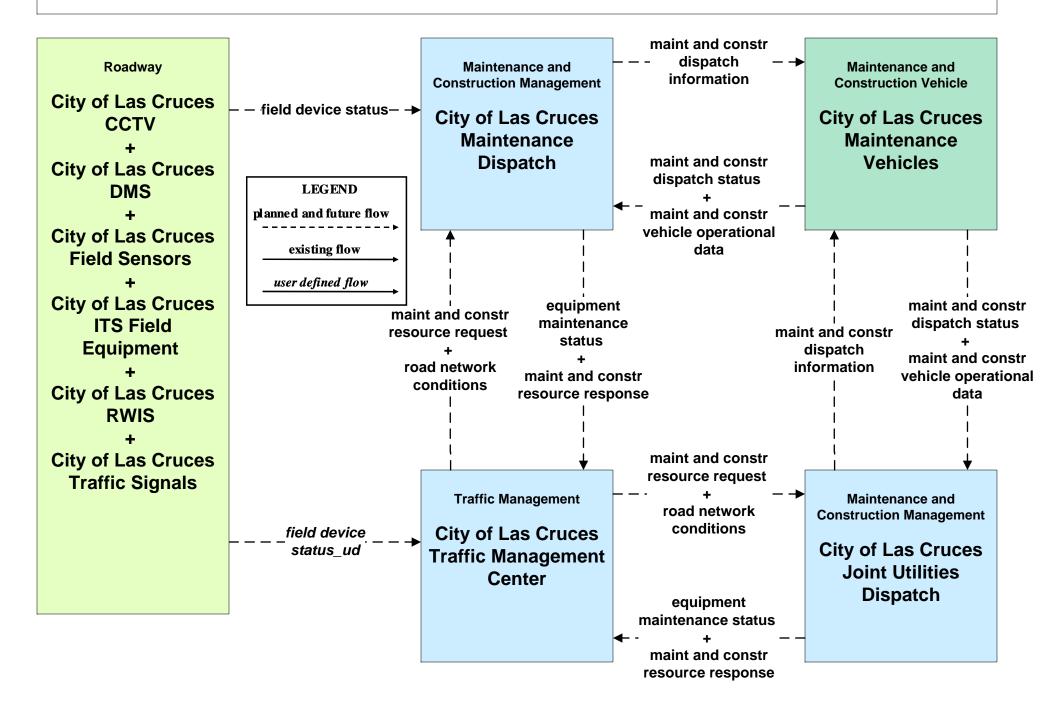

ystem Elephant Butte Irrigation District Water Level Monitoring



### EM07 - Early Warning System Dona Ana County Flood Commission Water Level Monitoring



### EM08 - Disaster Response and Recovery Dona Ana County EOC (1 of 2)



## EM09 - Evacuation and Reentry Management Dona Ana County EOC (1 of 2)



### **EM10 - Disaster Traveler Information City of Las Cruces Public Information Office**



# MC01 - Maintenance and Construction Vehicle and Equipment Tracking City of Las Cruces





# MC04 - Weather Information Processing and Distribution City of Las Cruces (2 of 2)





# MC04 - Weather Information Processing and Distribution Dona Ana County (2 of 2)



#### MC06 - Winter Maintenance City of Las Cruces



#### MC07 - Roadway Maintenance and Construction City of Las Cruces (1 of 2)



### MC10 - Maintenance and Construction Activity Coordination City of Las Cruces (1 of 2)



#### MC10 - Maintenance and Construction Activity Coordination City of Las Cruces (2 of 2)