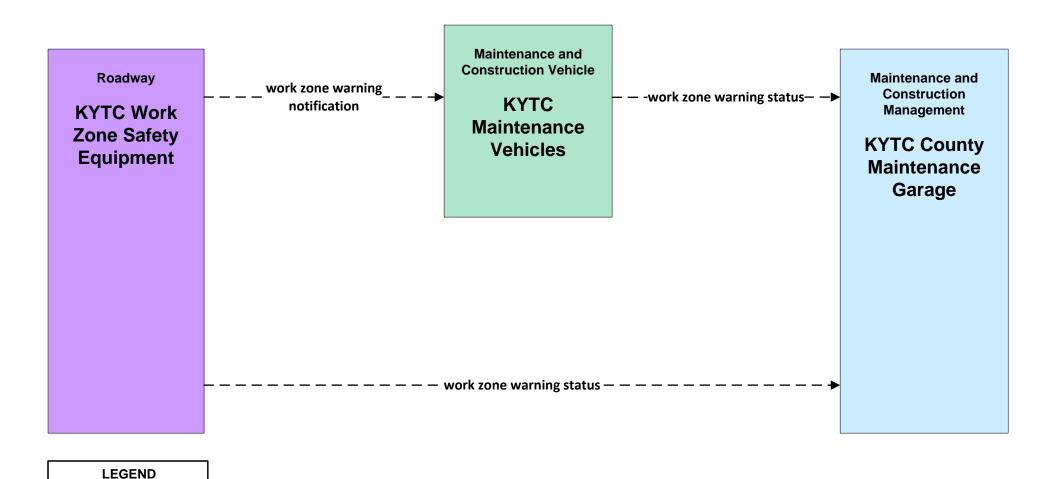

## MC09 - Work Zone Safety Monitoring TRIMARC/KYTC

planned and future flow

existing flow

flow name\_ud = user defined flow