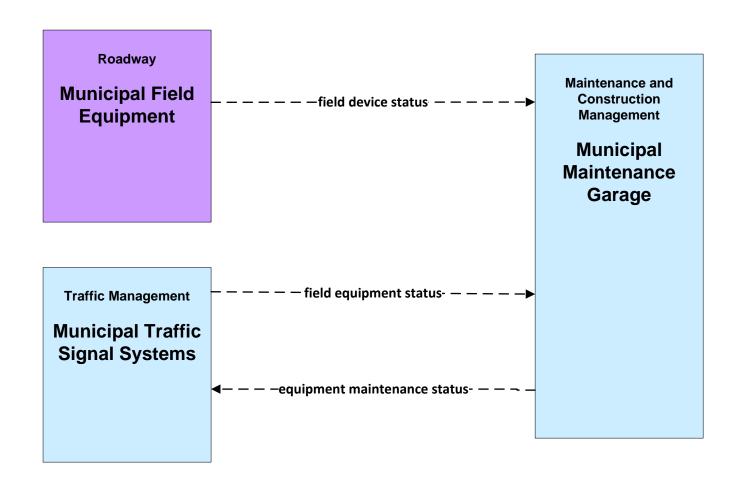

tenance and Construction Vehicle Maintenance Louisville Metro





## MC02 - Maintenance and Construction Vehicle Maintenance INDOT





### MC03 - Road Weather Data Collection INDOT





## MC04 - Weather Information Processing and Distribution INDOT



## MC04 - Weather Information Processing and Distribution TRIMARC



### MC06 - Winter Maintenance TRIMARC/KYTC



#### MC06 - Winter Maintenance Louisville Metro



LEGEND
planned and future flow
existing flow
flow name\_ud = user
defined flow

### MC06 - Winter Maintenance INDOT



## MC07 - Roadway Maintenance and Construction TRIMARC/KYTC





#### MC07 - Roadway Maintenance and Construction Louisville Metro





### MC07 - Roadway Maintenance and Construction INDOT





#### MC07 - Roadway Maintenance and Construction Municipalities





## MC08 - Work Zone Management TRIMARC/KYTC



### MC08 - Work Zone Management Louisville Metro



### MC08 - Work Zone Management INDOT



## MC08 - Work Zone Management Municipalities



existing flow

flow name\_ud = user defined flow

## MC09 - Work Zone Safety Monitoring TRIMARC/KYTC



planned and future flow

existing flow

flow name\_ud = user defined flow

## MC09 - Work Zone Safety Monitoring Louisville Metro



LEGEND
planned and future flow
existing flow
flow name\_ud = user
defined flow

## MC09 - Work Zone Safety Monitoring INDOT



LEGEND
planned and future flow
existing flow
flow name\_ud = user
defined flow

## MC10 - Maintenance and Construction Activity Coordination TRIMARC/KYTC



### MC10 - Maintenance and Construction Activity Coordination Louisville Metro



###