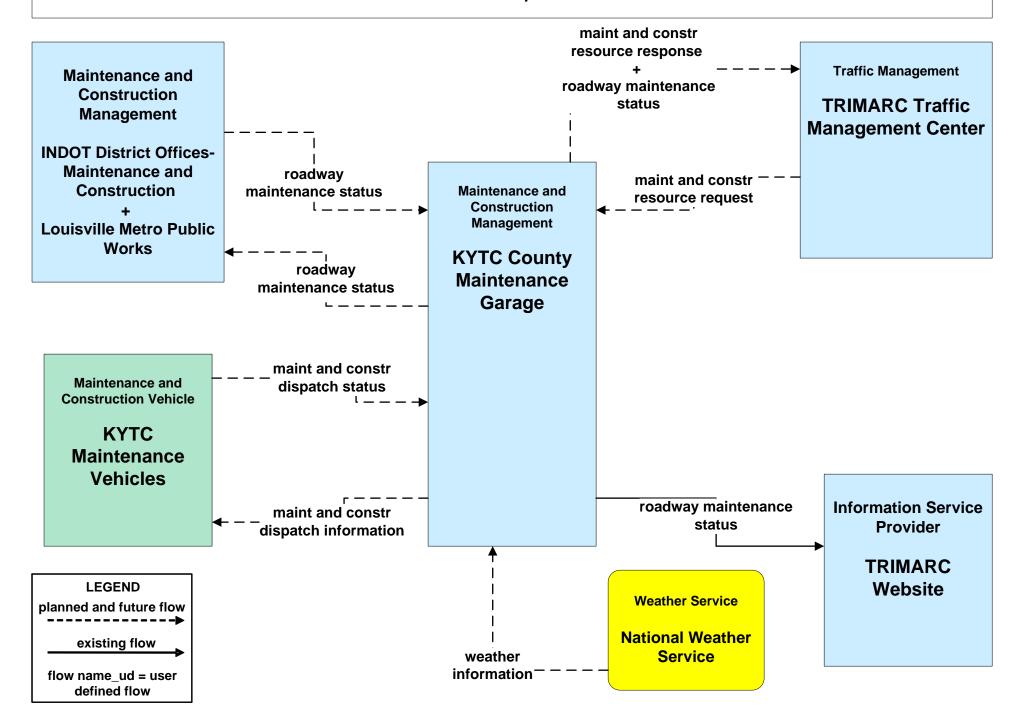

Package Diagrams** 

**Maintenance and Construction (MC)** 

## MC01 - Maintenance and Construction Vehicle Tracking KYTC





## MC01 - Maintenance and Construction Vehicle Tracking Louisville Metro





## MC01 - Maintenance and Construction Vehicle Tracking INDOT





## MC01 - Maintenance and Construction Vehicle Tracking Municipalities





## MC02 - Maintenance and Construction Vehicle Maintenance KYTC





### MC02 - Maintenance and Construction Vehicle Maintenance Louisville Metro





## MC02 - Maintenance and Construction Vehicle Maintenance INDOT





### MC03 - Road Weather Data Collection INDOT





## MC04 - Weather Information Processing and Distribution INDOT



## MC04 - Weather Information Processing and Distribution TRIMARC



### MC06 - Winter Maintenance TRIMARC/KYTC



#### MC06 - Winter Maintenance Louisville Metro



LEGEND
planned and future flow
existing flow
flow name\_ud = user
defined flow

### MC06 - Winter Maintenance INDOT



## MC07 - Roadway Maintenance and Construction TRIMARC/KYTC





#### MC07 - Roadway Maintenance and Construction Louisville Metro





### MC07 - Roadway Maintenance and Construction INDOT





#### MC07 - Roadway Maintenance and Construction Municipalities





## MC08 - Work Zone Management TRIMARC/KYTC



### MC08 - Work Zone Management Louisville Metro



### MC08 - Work Zone Management INDOT



## MC08 - Work Zone Management Municipalities



existing flow

flow name\_ud = user defined flow

## MC09 - Work Zone Safety Monitoring TRIMARC/KYTC



planned and future flow

existing flow

flow name\_ud = user defined fl