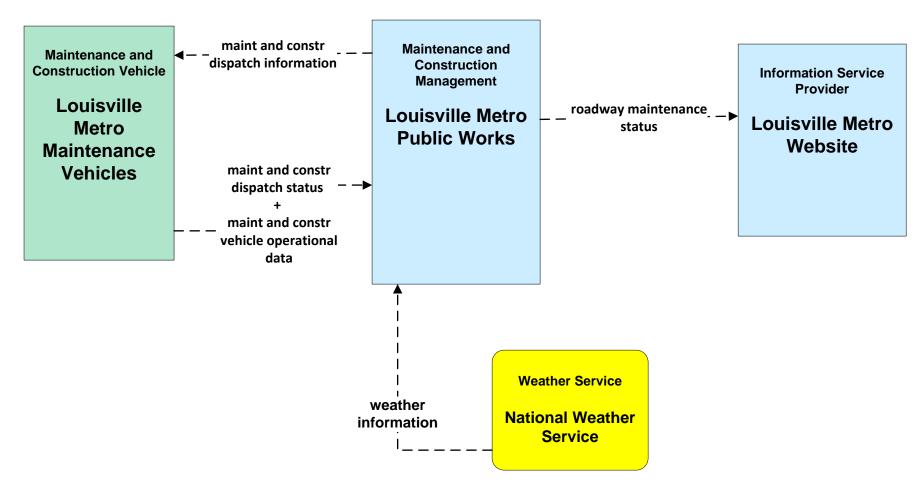

(MC)** 

## MC01 - Maintenance and Construction Vehicle Tracking KYTC





## MC01 - Maintenance and Construction Vehicle Tracking Louisville Metro





## MC01 - Maintenance and Construction Vehicle Tracking INDOT





## MC01 - Maintenance and Construction Vehicle Tracking Municipalities





## MC02 - Maintenance and Construction Vehicle Maintenance KYTC





### MC02 - Maintenance and Construction Vehicle Maintenance Louisville Metro





## MC02 - Maintenance and Construction Vehicle Maintenance INDOT





### MC03 - Road Weather Data Collection INDOT





## MC04 - Weather Information Processing and Distribution INDOT



## MC04 - Weather Information Processing and Distribution TRIMARC



### MC06 - Winter Maintenance TRIMARC/KYTC



#### MC06 - Winter Maintenance Louisville Metro



LEGEND
planned and future flow
existing flow
flow name\_ud = user
defined flow

### MC06 - Winter Maintenance INDOT



## MC07 - Roadway Maintenance and Construction TRIMARC/KYTC





#### MC07 - Roadway Maintenance and Construction Louisville Metro





### MC07 - Roadway Maintenance and Construction INDOT





#### MC07 - Roadway Maintenance and Construction Municipalities





## MC08 - Work Zone Management TRIMARC/KYTC



### MC08 - Work Zone Management Louisville Metro



### MC08 - Work Zone Management INDOT



## MC08 - Work Zone Management Municipalities



existing flow

flow name\_ud = user defined flow

## MC09 - Work Zone Safety Monitoring TRIMARC/KYTC



planned and future flow

existing flow

flow name\_ud = user defined flow

## MC09 - Work Zone Safety Monitoring Louisvill