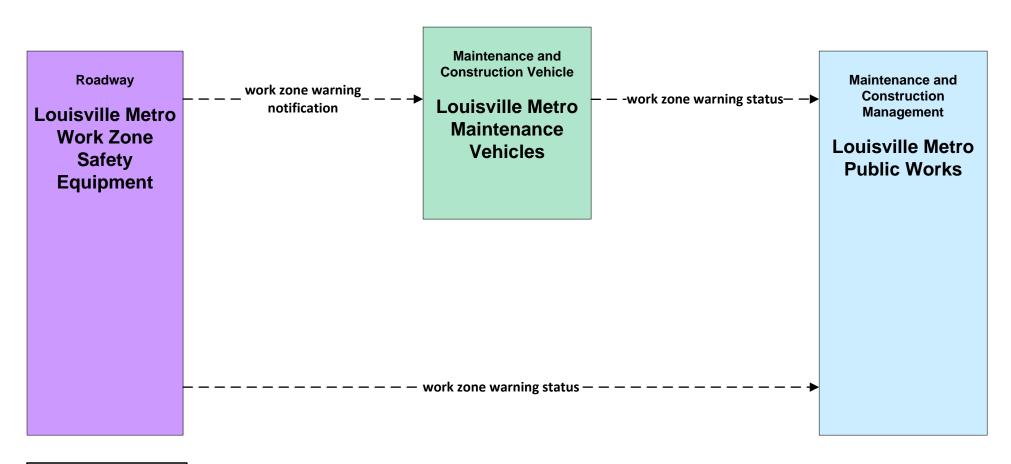

## MC09 - Work Zone Safety Monitoring Louisville Metro

LEGEND
planned and future flow
existing flow
flow name\_ud = user
defined flow