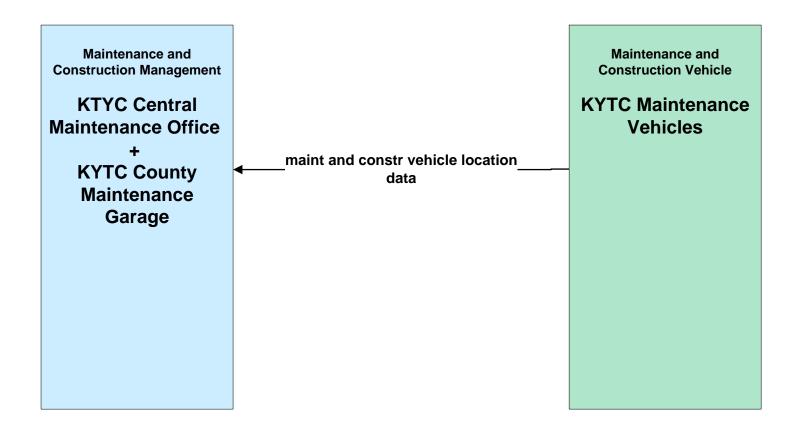

# KIPDA Regional ITS Architecture

**Customized Market Package Diagrams** 

**Maintenance and Construction (MC)** 

## MC01 - Maintenance and Construction Vehicle Tracking KYTC





## MC01 - Maintenance and Construction Vehicle Tracking Louisville Metro





## MC01 - Maintenance and Construction Vehicle Tracking INDOT





## MC01 - Maintenance and Construction Vehicle Tracking Municipalities





## MC02 - Maintenance and Construction Vehicle Maintenance KYTC





### MC02 - Maintenance and Construction Vehicle Maintenance Louisville Metro





## MC02 - Maintenance and Construction Vehicle Maintenance INDOT





### MC03 - Road Weather Data Collection INDOT





## MC04 - Weather Information Processing and Distribution INDOT



## MC04 - Weather Information Processing and Distribution TRIMARC



### MC06 - Winter Maintenance TRIMARC/KYTC



#### MC06 - Winter Maintenance Louisville Metro



LEGEND
planned and future flow
existing flow
flow name\_ud = user
defi