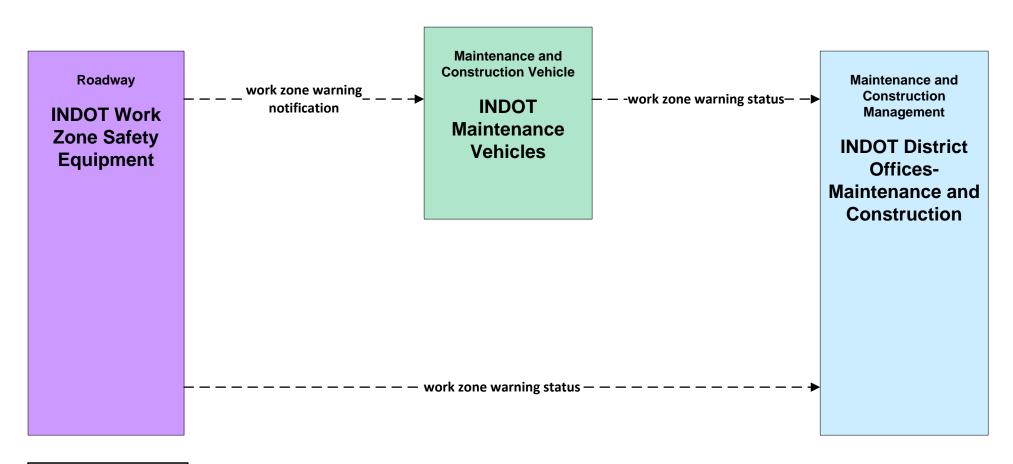

## MC09 - Work Zone Safety Monitoring INDOT

LEGEND
planned and future flow
existing flow
flow name\_ud = user
defined flow