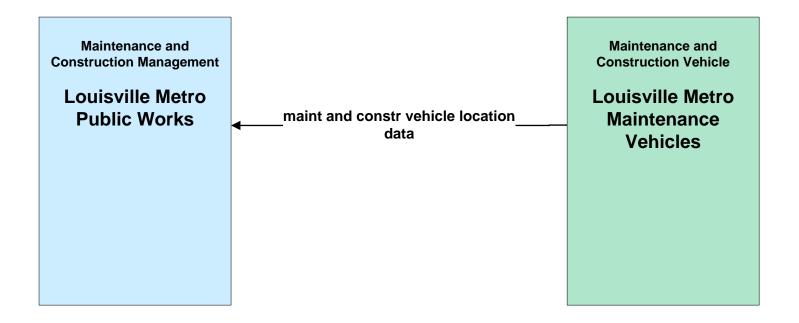

# KIPDA Regional ITS Architecture

**Customized Market Package Diagrams** 

**Maintenance and Construction (MC)** 

## MC01 - Maintenance and Construction Vehicle Tracking KYTC





## MC01 - Maintenance and Construction Vehicle Tracking Louisville Metro





## MC01 - Maintenance and Construction Vehicle Tracking INDOT





## MC01 - Maintenance and Construction Vehicle Tracking Municipalities





## MC02 - Maintenance and Construction Vehicle Maintenance KYTC





### MC02 - Maintenance and Construction Vehicle Maintenance Louisville Metro





## MC02 - Maintenance and Construction Vehicle Maintenance INDOT





### MC03 - Road Weather Data Collection INDOT





## MC04 - Weather Information Processing and Distribution INDOT



## MC04 - Weather Information Processing and Distribution TRIMARC



### MC06 - Winter Maintenance TRIMARC/KYTC



#### MC06 - Winter Maintenance Louisville Metro



LEGEND
planned and future flow
existing flow
flow name\_ud = user
defined flow

### MC06 - Winter Maintenance INDOT



## MC07 - Roadway Maintenance