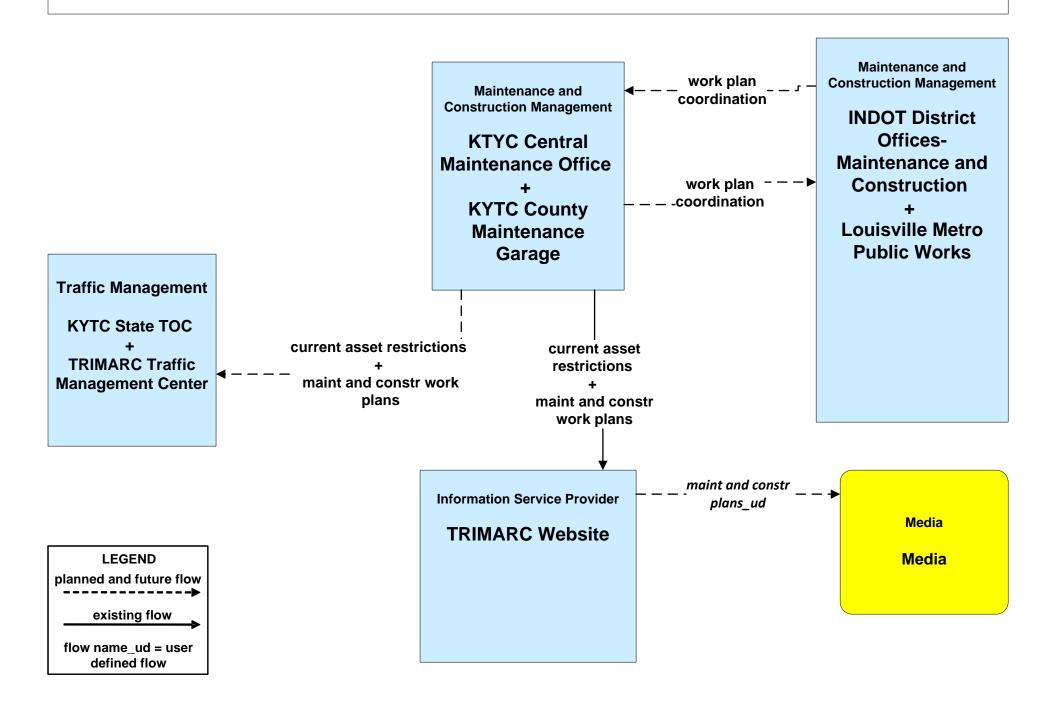

onstruction INDOT





#### MC07 - Roadway Maintenance and Construction Municipalities





## MC08 - Work Zone Management TRIMARC/KYTC



### MC08 - Work Zone Management Louisville Metro



### MC08 - Work Zone Management INDOT



## MC08 - Work Zone Management Municipalities



existing flow

flow name\_ud = user defined flow

## MC09 - Work Zone Safety Monitoring TRIMARC/KYTC



planned and future flow

existing flow

flow name\_ud = user defined flow

## MC09 - Work Zone Safety Monitoring Louisville Metro



LEGEND
planned and future flow
existing flow
flow name\_ud = user
defined flow

## MC09 - Work Zone Safety Monitoring INDOT



LEGEND
planned and future flow
existing flow
flow name\_ud = user
defined flow

## MC10 - Maintenance and Construction Activity Coordination TRIMARC/KYTC



### MC10 - Maintenance and Construction Activity Coordination Louisville Metro



### MC10 - Maintenance and Construction Activity Coordination INDOT



#### MC10 - Maintenance and Construction Activity Coordination Municipal Maintenance