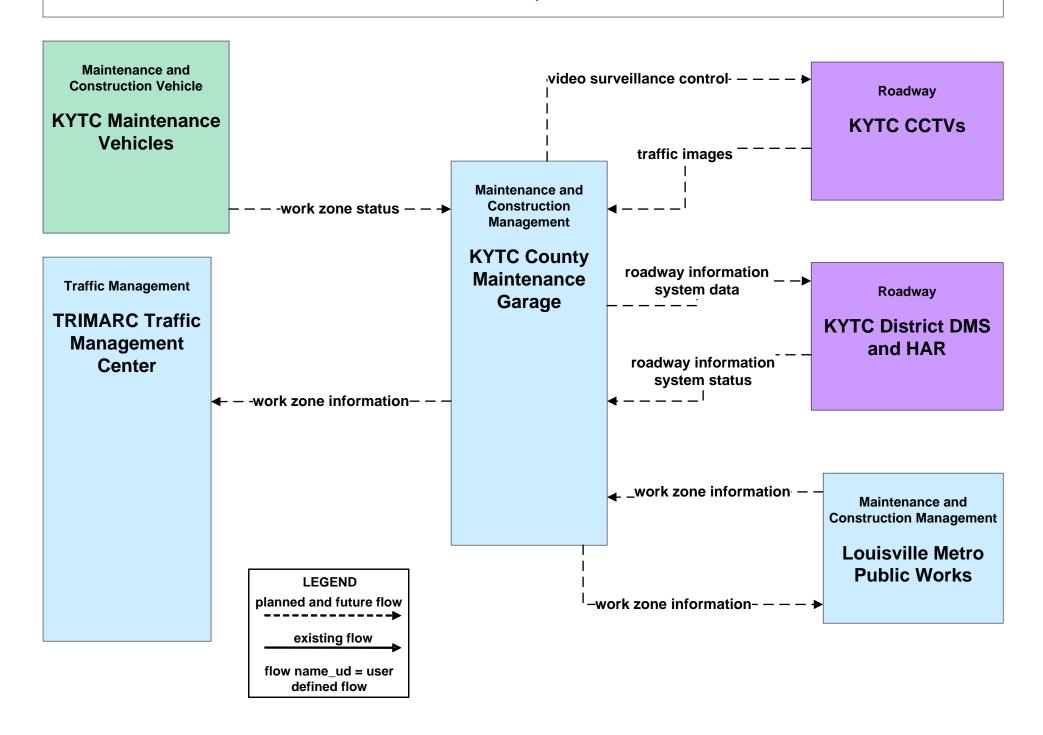

sville Metro





## MC02 - Maintenance and Construction Vehicle Maintenance INDOT





### MC03 - Road Weather Data Collection INDOT





## MC04 - Weather Information Processing and Distribution INDOT



## MC04 - Weather Information Processing and Distribution TRIMARC



### MC06 - Winter Maintenance TRIMARC/KYTC



#### MC06 - Winter Maintenance Louisville Metro



LEGEND
planned and future flow
existing flow
flow name\_ud = user
defined flow

### MC06 - Winter Maintenance INDOT



## MC07 - Roadway Maintenance and Construction TRIMARC/KYTC





#### MC07 - Roadway Maintenance and Construction Louisville Metro





### MC07 - Roadway Maintenance and Construction INDOT





#### MC07 - Roadway Maintenance and Construction Municipalities





## MC08 - Work Zone Management TRIMARC/KYTC



### MC08 - Work Zone Management Louisville Metro



### MC08 - Work Zone Management INDOT



## MC08 - Work Zone Management Municipalities



existing flow

flow name\_ud = user defined flow

## MC09 - Work Zone Safety Monitoring TRIMARC/KYTC



planned and future flow

existing flow

flow name\_ud = user defined flow

## MC09 - Work Zone Safety Monitoring Louisville Metro



LEGEND
planned and future flow
existing flow
flow name\_ud = user
defined flow

## MC09 - Work Zone Safety Monitoring INDOT



LEGEND
planned and future flow
existing flow
flow name\_ud = user
defined flow

## MC10 - Maintenance and Construction Activity Coordination TRIMARC/KYTC



### MC10 - Maintenance and Construction Activity Coordination Louisville Metro



### MC10 - Maintenance and Construction Activity Coor