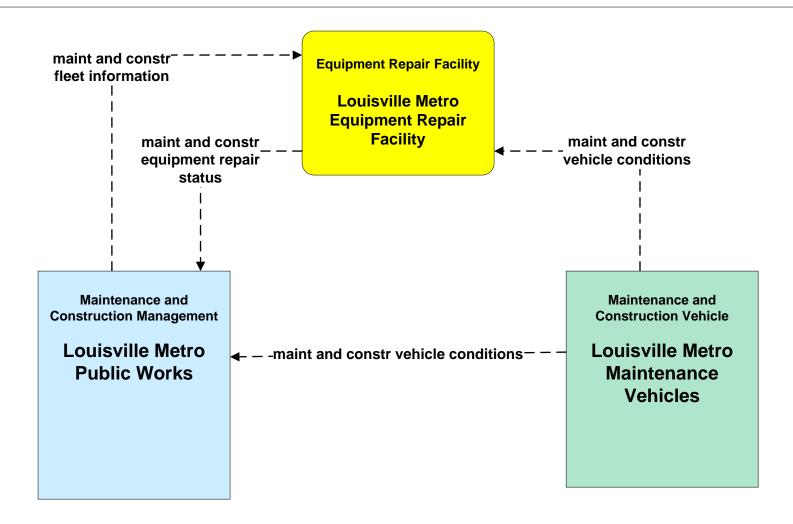

# KIPDA Regional ITS Architecture

**Customized Market Package Diagrams** 

**Maintenance and Construction (MC)** 

## MC01 - Maintenance and Construction Vehicle Tracking KYTC





## MC01 - Maintenance and Construction Vehicle Tracking Louisville Metro





## MC01 - Maintenance and Construction Vehicle Tracking INDOT





## MC01 - Maintenance and Construction Vehicle Tracking Municipalities





## MC02 - Maintenance and Construction Vehicle Maintenance KYTC





### MC02 - Maintenance and Construction Vehicle Maintenance Louisville Metro





## MC02 - Maintenance and Construction Vehicle Maintenance INDOT





### MC03 - Road Weather Data Collection INDOT





## MC04 - Weather Information Processing and Distribution INDOT



## MC04 - Weather Information Processing and Distribution TRIMARC



### MC06 - Winter Maintenance TRIMARC/KYTC



#### MC06 - Winter Maintenance Louisville Metro



LEGEND
planned and future flow
existing flow
flow name\_ud = user
defined flow

### MC06 - Winter Maintenance INDOT



## MC07 - Roadway Maintenance and Construction TRIMARC/KYTC





#### MC07 - Roadway Maintenance and Construction Louisville Metro





### MC07 - Roadway Maintenance and Construction INDOT





#### MC07 - Roadway Maintenance and Construction Municipalities





## MC08 - Work Zone Management TRIMARC/KYTC



### MC08 - W