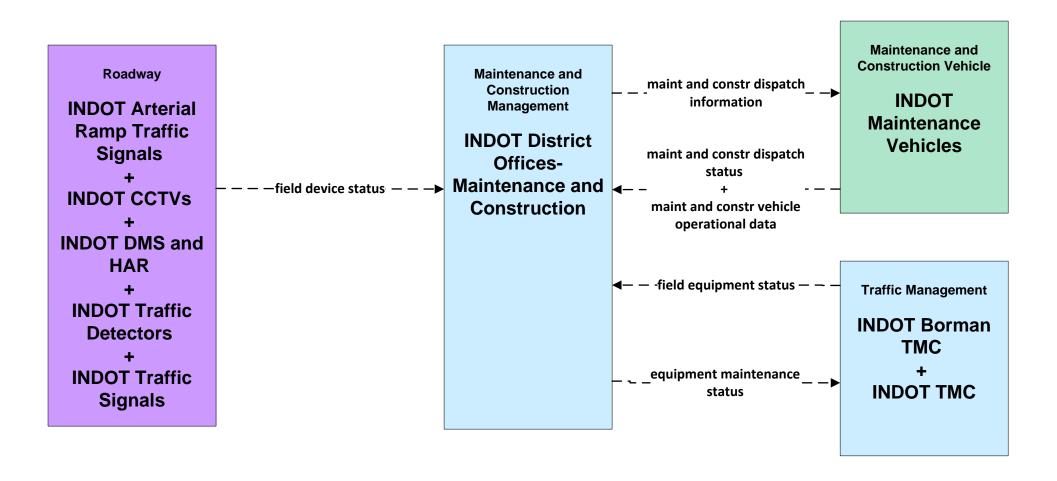

enance and Construction Vehicle Maintenance KYTC





### MC02 - Maintenance and Construction Vehicle Maintenance Louisville Metro





## MC02 - Maintenance and Construction Vehicle Maintenance INDOT





### MC03 - Road Weather Data Collection INDOT





## MC04 - Weather Information Processing and Distribution INDOT



## MC04 - Weather Information Processing and Distribution TRIMARC



### MC06 - Winter Maintenance TRIMARC/KYTC



#### MC06 - Winter Maintenance Louisville Metro



LEGEND
planned and future flow
existing flow
flow name\_ud = user
defined flow

### MC06 - Winter Maintenance INDOT



## MC07 - Roadway Maintenance and Construction TRIMARC/KYTC





#### MC07 - Roadway Maintenance and Construction Louisville Metro





### MC07 - Roadway Maintenance and Construction INDOT





#### MC07 - Roadway Maintenance and Construction Municipalities





## MC08 - Work Zone Management TRIMARC/KYTC



### MC08 - Work Zone Management Louisville Metro



### MC08 - Work Zone Management INDOT



## MC08 - Work Zone Management Municipalities



existing flow

flow name\_ud = user defined flow

## MC09 - Work Zone Safety Monitoring TRIMARC/KYTC



planned and future flow

existing flow

flow name\_ud = user defined flow

## MC09 - Work Zone Safety Monitoring Louisville Metro



LEGEND
planned and future flow
existing flow
flow name\_ud = user
defined flow

## MC09 - Work Zone Safety Monitoring INDOT



LEGEND
planned and future flow
existing flow
flow name\_ud = user
defined flow

## MC10 - Maintenance and Construction Activity Coordination TRIMARC/KYTC



### MC10 - Mainte