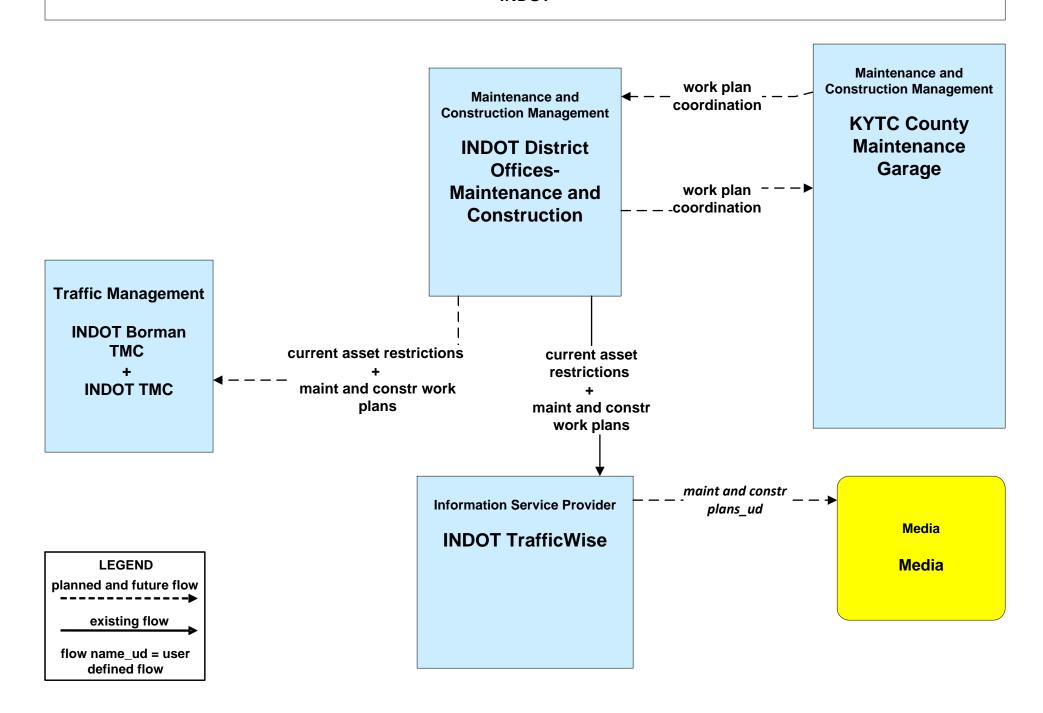

k Zone Management Louisville Metro



### MC08 - Work Zone Management INDOT



## MC08 - Work Zone Management Municipalities



existing flow

flow name\_ud = user defined flow

## MC09 - Work Zone Safety Monitoring TRIMARC/KYTC



planned and future flow

existing flow

flow name\_ud = user defined flow

## MC09 - Work Zone Safety Monitoring Louisville Metro



LEGEND
planned and future flow
existing flow
flow name\_ud = user
defined flow

## MC09 - Work Zone Safety Monitoring INDOT



LEGEND
planned and future flow
existing flow
flow name\_ud = user
defined flow

## MC10 - Maintenance and Construction Activity Coordination TRIMARC/KYTC



### MC10 - Maintenance and Construction Activity Coordination Louisville Metro



### MC10 - Maintenance and Construction Activity Coordination INDOT



#### MC10 - Maintenance and Construction Activity Coordination Municipal Maintenance