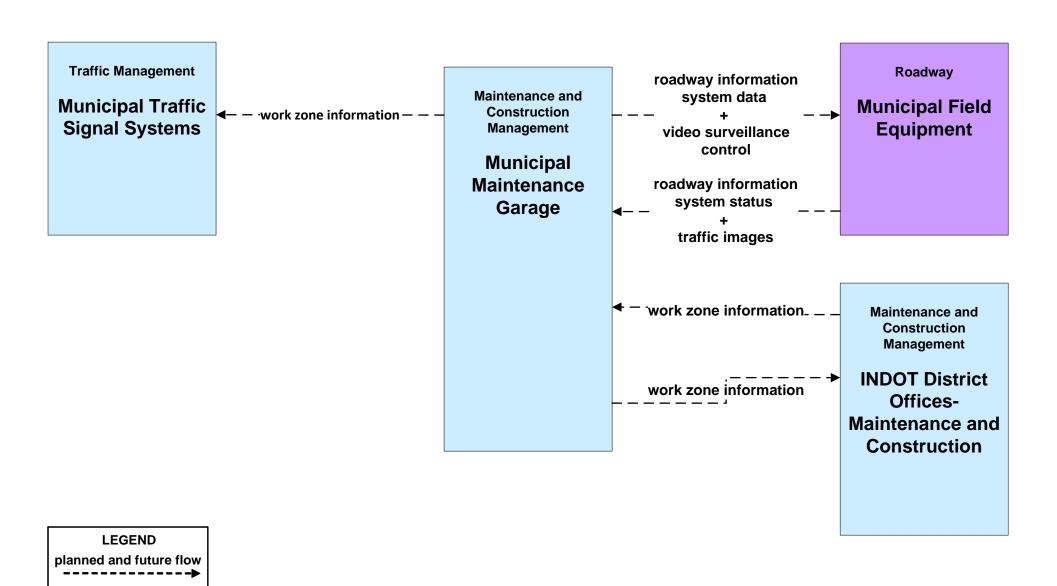

## MC08 - Work Zone Management Municipalities

existing flow

flow name\_ud = user defined flow