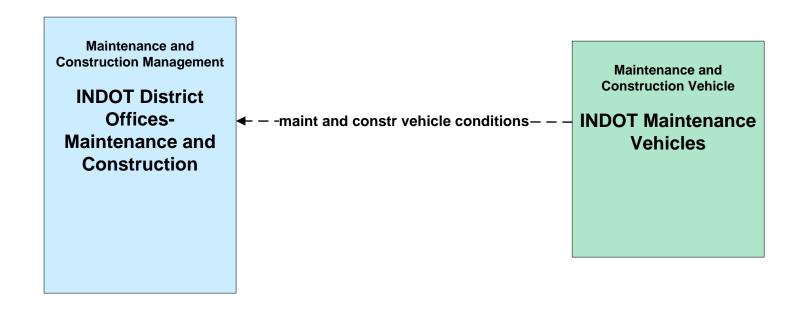

# KIPDA Regional ITS Architecture

**Customized Market Package Diagrams** 

**Maintenance and Construction (MC)** 

## MC01 - Maintenance and Construction Vehicle Tracking KYTC





## MC01 - Maintenance and Construction Vehicle Tracking Louisville Metro





## MC01 - Maintenance and Construction Vehicle Tracking INDOT





## MC01 - Maintenance and Construction Vehicle Tracking Municipalities





## MC02 - Maintenance and Construction Vehicle Maintenance KYTC





### MC02 - Maintenance and Construction Vehicle Maintenance Louisville Metro





## MC02 - Maintenance and Construction Vehicle Maintenance INDOT





### MC03 - Road Weather Data Collection INDOT





## MC04 - Weather Information Processing and Distribution INDOT



## MC04 - Weather Information Processing and Distribution TRIMARC



### MC06 - Winter Maintenance TRIMARC/KYTC



#### MC06 - Winter Maintenance Louisville Metro



LEGEND
planned and future flow
existing flow
flow name\_ud = user
defined flow

### MC06 - Winter Maintenance INDOT



## MC07 - Roadway Maintenance and Construction TRIMARC/KYTC





#### MC07 - Roadway Maintenance and Construction Louisville Metro





### MC07 - Roadway Maintenance and Construction INDOT





#### MC07 - Roadway Maintenance and Construction Municipalities





## MC08 - Work Zone Management TRIMARC/KYTC



### MC08 - Work Zone Management Louisville Metro



### MC08 - Work Zone Managemen