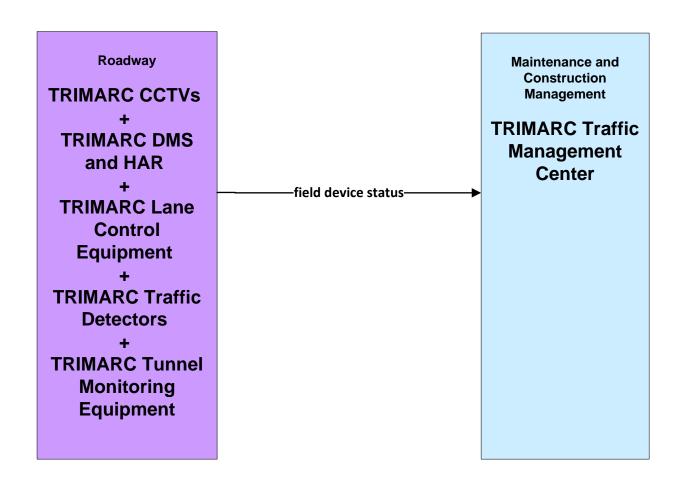

nstruction Vehicle Tracking INDOT





## MC01 - Maintenance and Construction Vehicle Tracking Municipalities





## MC02 - Maintenance and Construction Vehicle Maintenance KYTC





### MC02 - Maintenance and Construction Vehicle Maintenance Louisville Metro





## MC02 - Maintenance and Construction Vehicle Maintenance INDOT





### MC03 - Road Weather Data Collection INDOT





## MC04 - Weather Information Processing and Distribution INDOT



## MC04 - Weather Information Processing and Distribution TRIMARC



### MC06 - Winter Maintenance TRIMARC/KYTC



#### MC06 - Winter Maintenance Louisville Metro



LEGEND
planned and future flow
existing flow
flow name\_ud = user
defined flow

### MC06 - Winter Maintenance INDOT



## MC07 - Roadway Maintenance and Construction TRIMARC/KYTC





#### MC07 - Roadway Maintenance and Construction Louisville Metro





### MC07 - Roadway Maintenance and Construction INDOT





#### MC07 - Roadway Maintenance and Construction Municipalities





## MC08 - Work Zone Management TRIMARC/KYTC



### MC08 - Work Zone Management Louisville Metro



### MC08 - Work Zone Management INDOT



## MC08 - Work Zone Management Municipalities



existing flow

flow name\_ud = user defined flow

## MC09 - Work Zone Safety Monitoring TRIMARC/KYTC



planned and future flow

existing flow

flow name\_ud = user defined flow

## MC09 - Work Zone Safety Monitoring Louisville Metro



LEGEND
planned and future flow
existing flow
flow name\_ud = user
defined flow

## MC09 - Work Zone Safety Monitoring INDOT



LEGEND
planned and future flow
existing flow