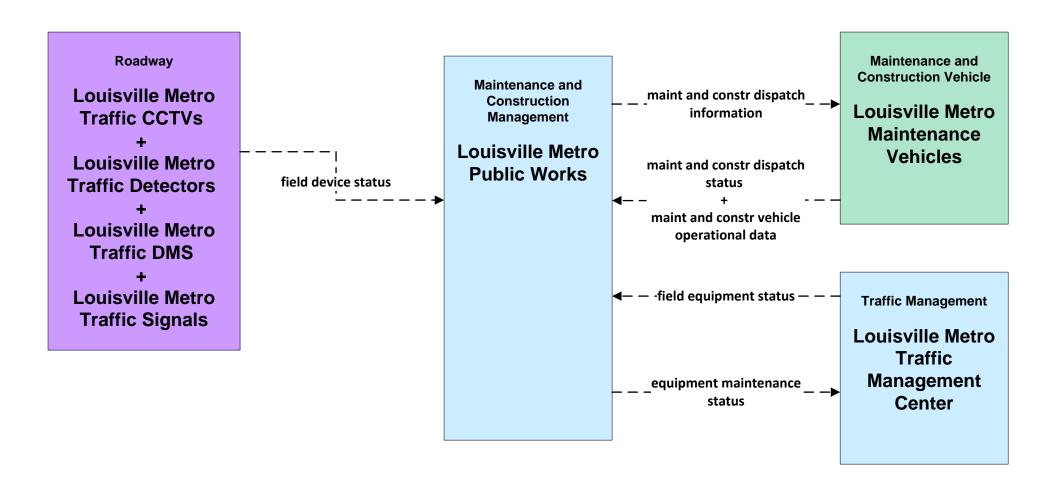

uction Vehicle Tracking Municipalities





## MC02 - Maintenance and Construction Vehicle Maintenance KYTC





### MC02 - Maintenance and Construction Vehicle Maintenance Louisville Metro





## MC02 - Maintenance and Construction Vehicle Maintenance INDOT





### MC03 - Road Weather Data Collection INDOT





## MC04 - Weather Information Processing and Distribution INDOT



## MC04 - Weather Information Processing and Distribution TRIMARC



### MC06 - Winter Maintenance TRIMARC/KYTC



#### MC06 - Winter Maintenance Louisville Metro



LEGEND
planned and future flow
existing flow
flow name\_ud = user
defined flow

### MC06 - Winter Maintenance INDOT



## MC07 - Roadway Maintenance and Construction TRIMARC/KYTC





#### MC07 - Roadway Maintenance and Construction Louisville Metro





### MC07 - Roadway Maintenance and Construction INDOT





#### MC07 - Roadway Maintenance and Construction Municipalities





## MC08 - Work Zone Management TRIMARC/KYTC



### MC08 - Work Zone Management Louisville Metro



### MC08 - Work Zone Management INDOT



## MC08 - Work Zone Management Municipalities



existing flow

flow name\_ud = user defined flow

## MC09 - Work Zone Safety Monitoring TRIMARC/KYTC



planned and future flow

existing flow

flow name\_ud = user defined flow

## MC09 - Work Zone Safety Monitoring Louisville Metro



LEGEND
planned and future flow
existing flow
flow name\_ud = user
defined flow

## MC09 - Work Zone Safety Monitoring INDOT



LEGEND
planned and future flow
existing flow
flow name\_ud = user
defined flow

## MC10 - Maintenance and Construct