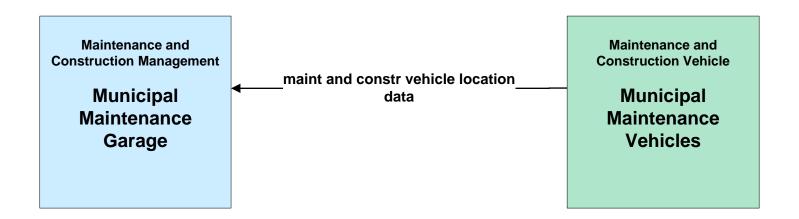

#### MC10 - Maintenance and Construction Activity Coordination Municipal Maintenance