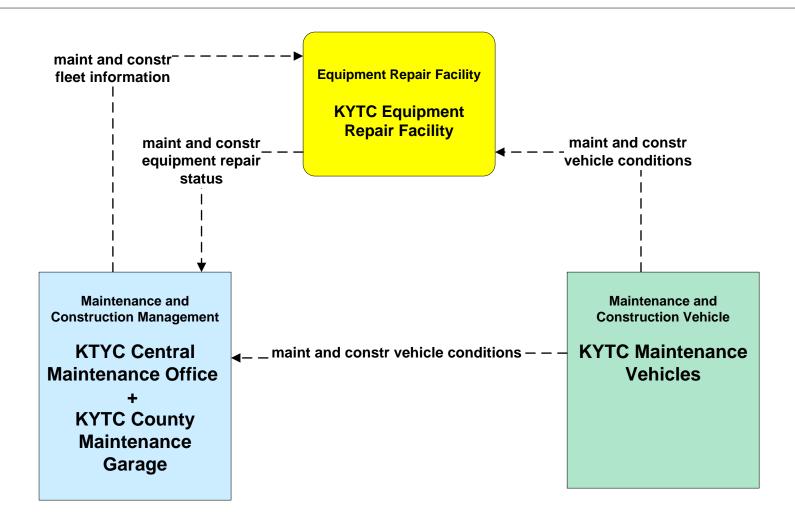

# KIPDA Regional ITS Architecture

**Customized Market Package Diagrams** 

**Maintenance and Construction (MC)** 

## MC01 - Maintenance and Construction Vehicle Tracking KYTC





## MC01 - Maintenance and Construction Vehicle Tracking Louisville Metro





## MC01 - Maintenance and Construction Vehicle Tracking INDOT





## MC01 - Maintenance and Construction Vehicle Tracking Municipalities





## MC02 - Maintenance and Construction Vehicle Maintenance KYTC





### MC02 - Maintenance and Construction Vehicle Maintenance Louisville Metro





## MC02 - Maintenance and Construction Vehicle Maintenance INDOT





### MC03 - Road Weather Data Collection INDOT





## MC04 - Weather Information Processing and Distribution INDOT



## MC04 - Weather Information Processing and Distribution TRIMARC



### MC06 - Winter Maintenance TRIMARC/KYTC



#### MC06 - Winter Maintenance Louisville Metro



LEGEND
planned and future flow
existing flow
flow name\_ud = user
defined flow

### MC06 - Winter Maintenance INDOT



## MC07 - Roadway Maintenance and Construction TRIMARC/KYTC





#### MC07 - Roadway Maintenance and Construction Louisville Metro





### MC07 - Roadway Maintenance and Construction INDOT





#### MC07 - Roadway Maintenance and Constructi