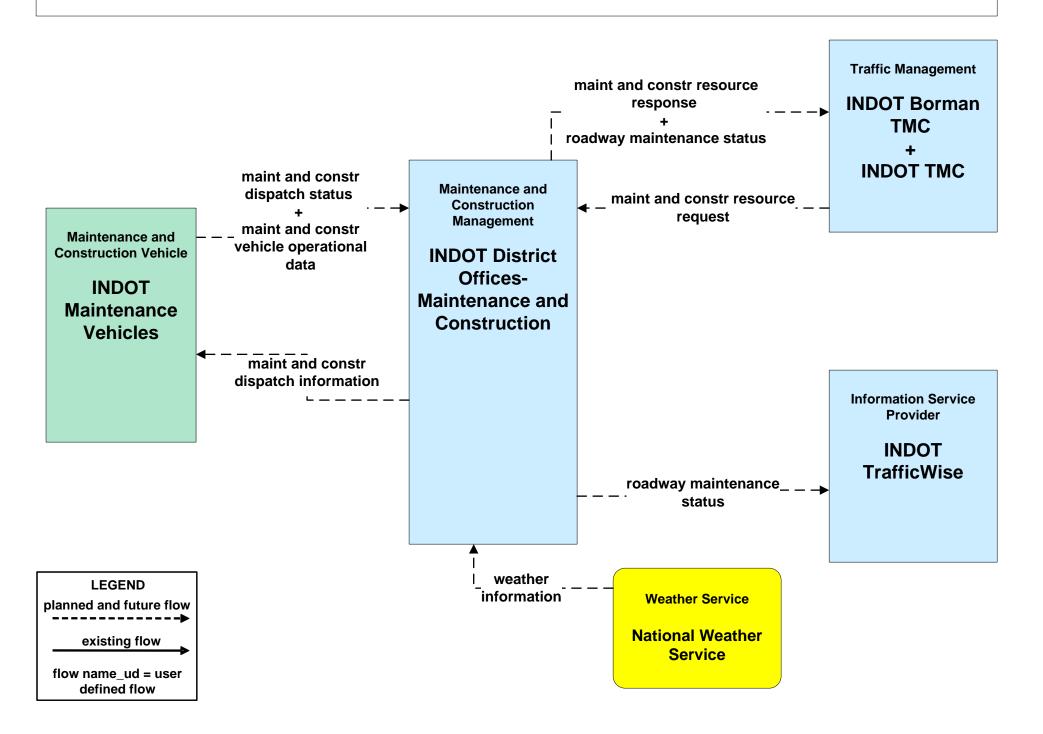

cle Tracking Louisville Metro





## MC01 - Maintenance and Construction Vehicle Tracking INDOT





## MC01 - Maintenance and Construction Vehicle Tracking Municipalities





## MC02 - Maintenance and Construction Vehicle Maintenance KYTC





### MC02 - Maintenance and Construction Vehicle Maintenance Louisville Metro





## MC02 - Maintenance and Construction Vehicle Maintenance INDOT





### MC03 - Road Weather Data Collection INDOT





## MC04 - Weather Information Processing and Distribution INDOT



## MC04 - Weather Information Processing and Distribution TRIMARC



### MC06 - Winter Maintenance TRIMARC/KYTC



#### MC06 - Winter Maintenance Louisville Metro



LEGEND
planned and future flow
existing flow
flow name\_ud = user
defined flow

### MC06 - Winter Maintenance INDOT



## MC07 - Roadway Maintenance and Construction TRIMARC/KYTC





#### MC07 - Roadway Maintenance and Construction Louisville Metro





### MC07 - Roadway Maintenance and Construction INDOT





#### MC07 - Roadway Maintenance and Construction Municipalities





## MC08 - Work Zone Management TRIMARC/KYTC



### MC08 - Work Zone Management Louisville Metro



### MC08 - Work Zone Management INDOT



## MC08 - Work Zone Management Municipalities



existing flow

flow name\_ud = user defined flow

## MC09 - Work Zone Safety Monitoring TRIMARC/KYTC



planned and future flow

existing flow

flow name\_ud = user defined flow

## MC09 - Work Zone Safety Monitoring Louisville Metro



LEGEND
planned and future flow
existing flow
flow name\_ud = user
defined flow

## MC09 - Work Zone Safety M