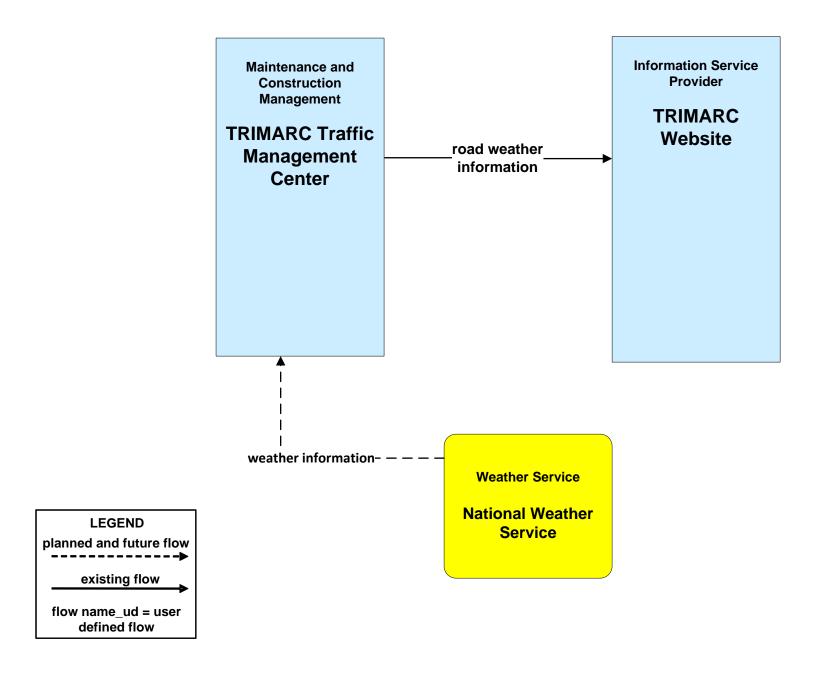

egional ITS Architecture

**Customized Market Package Diagrams** 

**Maintenance and Construction (MC)** 

## MC01 - Maintenance and Construction Vehicle Tracking KYTC





## MC01 - Maintenance and Construction Vehicle Tracking Louisville Metro





## MC01 - Maintenance and Construction Vehicle Tracking INDOT





## MC01 - Maintenance and Construction Vehicle Tracking Municipalities





## MC02 - Maintenance and Construction Vehicle Maintenance KYTC





### MC02 - Maintenance and Construction Vehicle Maintenance Louisville Metro





## MC02 - Maintenance and Construction Vehicle Maintenance INDOT





### MC03 - Road Weather Data Collection INDOT





## MC04 - Weather Information Processing and Distribution INDOT



## MC04 - Weather Information Processing and Distribution TRIMARC



### MC06 - Winter Maintenance TRIMARC/KYTC



#### MC06 - Winter Maintenance Louisville Metro



LEGEND
planned and future flow
existing flow
flow name\_ud = user
defined flow

### MC06 - Winter Maintenance INDOT



## MC07 - Roadway Maintenance and Construction TRIMARC/KYTC





#### MC07 - Roadway Maintenance and Construction Louisville Metro





### MC07 - Roadway Maintenance and Construction INDOT





#### MC07 - Roadway Maintenance and Construction Municipalities





## MC08 - Work Zone Management TRIMARC/KYTC



### MC08 - Work Zone Management Louisville Metro



### MC08 - Work Zone Management INDOT



## MC08 - Work Zone Management Municipalities



existing flow

flow name\_ud = user defined flow

## MC09 - Work Zone Safety Monitoring TRIMARC/KYTC



planned and future flow