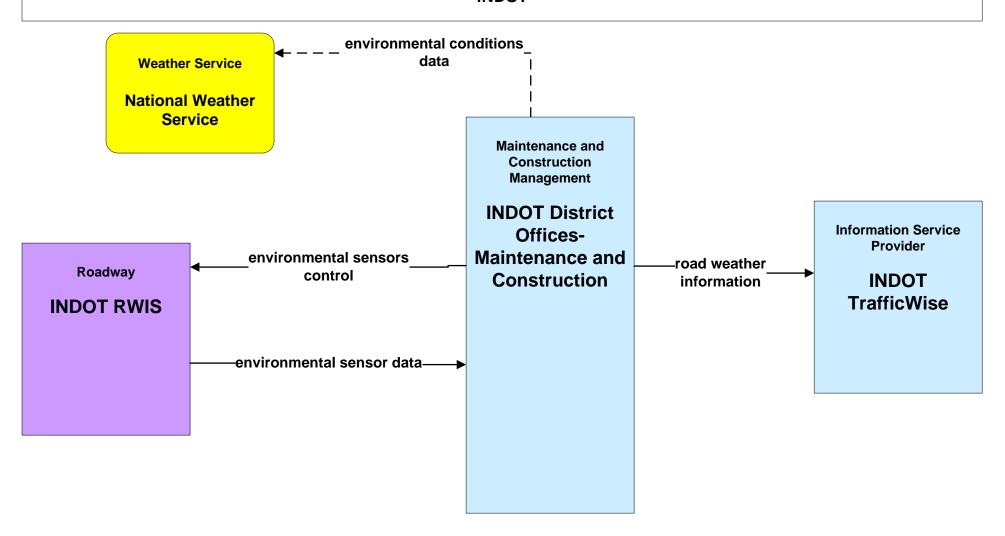

# KIPDA Regional ITS Architecture

**Customized Market Package Diagrams** 

**Maintenance and Construction (MC)** 

## MC01 - Maintenance and Construction Vehicle Tracking KYTC





## MC01 - Maintenance and Construction Vehicle Tracking Louisville Metro





## MC01 - Maintenance and Construction Vehicle Tracking INDOT





## MC01 - Maintenance and Construction Vehicle Tracking Municipalities





## MC02 - Maintenance and Construction Vehicle Maintenance KYTC





### MC02 - Maintenance and Construction Vehicle Maintenance Louisville Metro





## MC02 - Maintenance and Construction Vehicle Maintenance INDOT





### MC03 - Road Weather Data Collection INDOT





## MC04 - Weather Information Processing and Distribution INDOT



## MC04 - Weather Information Processing and Distribution TRIMARC



### MC06 - Winter Maintenance TRIMARC/KYTC



#### MC06 - Winter Maintenance Louisville Metro



LEGEND
planned and future flow
existing flow
flow name\_ud = user
defined flow

### MC06 - Winter Maintenance INDOT



## MC07 - Roadway Maintenance and Construction TRIMARC/KYTC





#### MC07 - Roadway Maintenance and Construction Louisville Metro





### MC07 - Roadway Maintenance and Construction INDOT





#### MC07 - Roadway Maintenance and Construction Municipalities





## MC08 - Work Zone Management TRIMARC/KYTC



### MC08 - Work Zone Management Louisville Metro



### MC08 - Work Zone Management INDOT



## MC08 - Work Zone Management Municipal