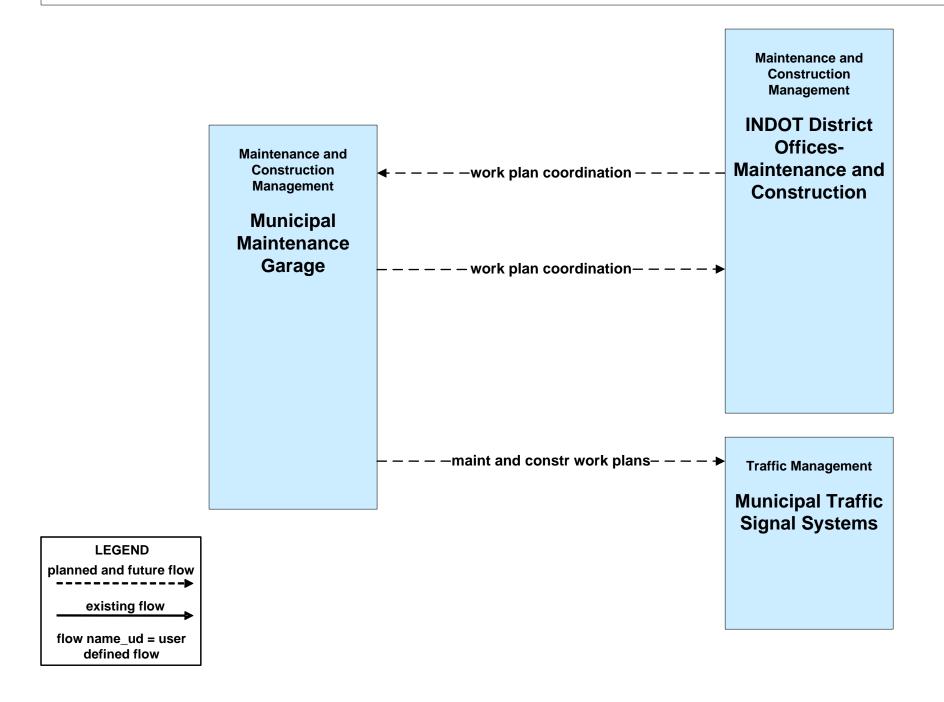

#### MC10 - Maintenance and Construction Activity Coordination Municipal Maintenance