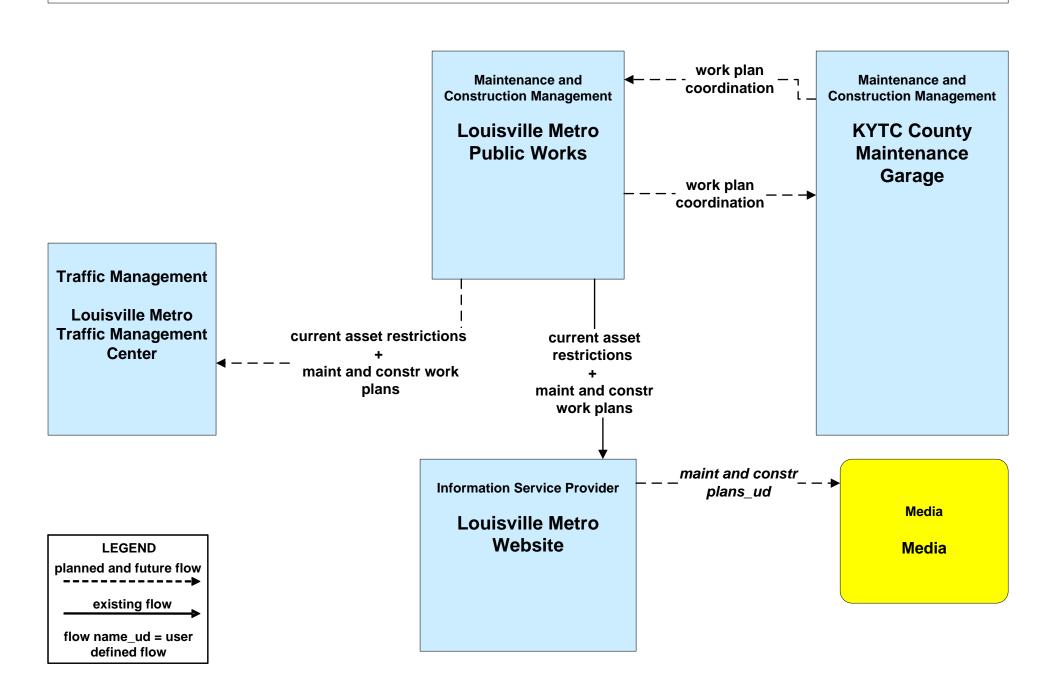

ties





## MC08 - Work Zone Management TRIMARC/KYTC



### MC08 - Work Zone Management Louisville Metro



### MC08 - Work Zone Management INDOT



## MC08 - Work Zone Management Municipalities



existing flow

flow name\_ud = user defined flow

## MC09 - Work Zone Safety Monitoring TRIMARC/KYTC



planned and future flow

existing flow

flow name\_ud = user defined flow

## MC09 - Work Zone Safety Monitoring Louisville Metro



LEGEND
planned and future flow
existing flow
flow name\_ud = user
defined flow

## MC09 - Work Zone Safety Monitoring INDOT



LEGEND
planned and future flow
existing flow
flow name\_ud = user
defined flow

## MC10 - Maintenance and Construction Activity Coordination TRIMARC/KYTC



### MC10 - Maintenance and Construction Activity Coordination Louisville Metro



### MC10 - Maintenance and Construction Activity Coordination INDOT



#### MC10 - Maintenance and Construction Activity Coordination Municipal Maintenance