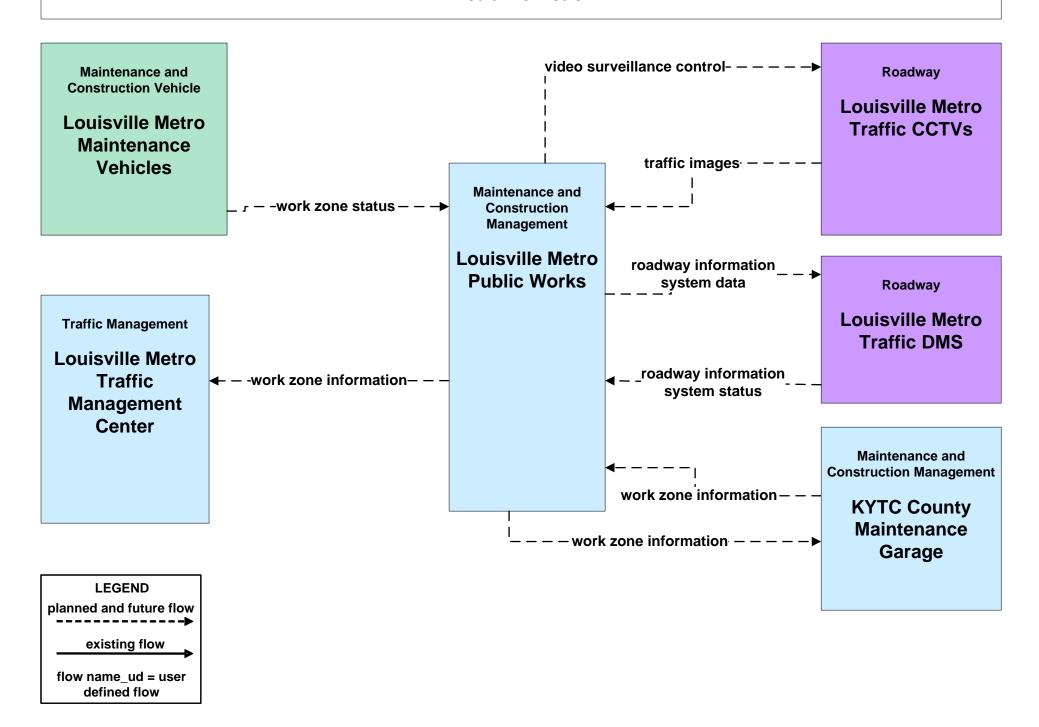

tion Vehicle Maintenance INDOT





### MC03 - Road Weather Data Collection INDOT





## MC04 - Weather Information Processing and Distribution INDOT



## MC04 - Weather Information Processing and Distribution TRIMARC



### MC06 - Winter Maintenance TRIMARC/KYTC



#### MC06 - Winter Maintenance Louisville Metro



LEGEND
planned and future flow
existing flow
flow name\_ud = user
defined flow

### MC06 - Winter Maintenance INDOT



## MC07 - Roadway Maintenance and Construction TRIMARC/KYTC





#### MC07 - Roadway Maintenance and Construction Louisville Metro





### MC07 - Roadway Maintenance and Construction INDOT





#### MC07 - Roadway Maintenance and Construction Municipalities





## MC08 - Work Zone Management TRIMARC/KYTC



### MC08 - Work Zone Management Louisville Metro



### MC08 - Work Zone Management INDOT



## MC08 - Work Zone Management Municipalities



existing flow

flow name\_ud = user defined flow

## MC09 - Work Zone Safety Monitoring TRIMARC/KYTC



planned and future flow

existing flow

flow name\_ud = user defined flow

## MC09 - Work Zone Safety Monitoring Louisville Metro



LEGEND
planned and future flow
existing flow
flow name\_ud = user
defined flow

## MC09 - Work Zone Safety Monitoring INDOT



LEGEND
planned and future flow
existing flow
flow name\_ud = user
defined flow

## MC10 - Maintenance and Construction Activity Coordination TRIMARC/KYTC



### MC10 - Maintenance and Construction Activity Coordination Louisville Metro



### MC10 - Maintenance and Construction Activity Coordination INDOT



#### MC10 - Maintenance and Constr