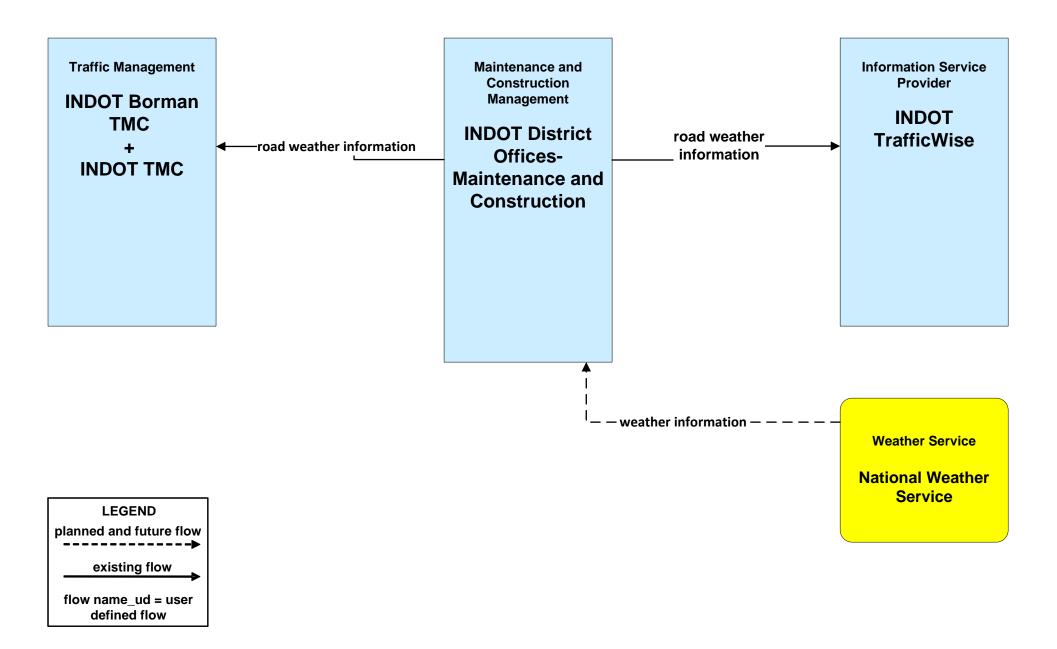

# KIPDA Regional ITS Architecture

**Customized Market Package Diagrams** 

**Maintenance and Construction (MC)** 

## MC01 - Maintenance and Construction Vehicle Tracking KYTC





## MC01 - Maintenance and Construction Vehicle Tracking Louisville Metro





## MC01 - Maintenance and Construction Vehicle Tracking INDOT





## MC01 - Maintenance and Construction Vehicle Tracking Municipalities





## MC02 - Maintenance and Construction Vehicle Maintenance KYTC





### MC02 - Maintenance and Construction Vehicle Maintenance Louisville Metro





## MC02 - Maintenance and Construction Vehicle Maintenance INDOT





### MC03 - Road Weather Data Collection INDOT





## MC04 - Weather Information Processing and Distribution INDOT



## MC04 - Weather Information Processing and Distribution TRIMARC



### MC06 - Winter Maintenance TRIMARC/KYTC



#### MC06 - Winter Maintenance Louisville Metro



LEGEND
planned and future flow
existing flow
flow name\_ud = user
defined flow

### MC06 - Winter Maintenance INDOT



## MC07 - Roadway Maintenance and Construction TRIMARC/KYTC





#### MC07 - Roadway Maintenance and Construction Louisville Metro





### MC07 - Roadway Maintenance and Construction INDOT





#### MC07 - Roadway Maintenance and Construction Municipalities





## MC08 - Work Zone Management TRIMARC/KYTC



### MC08 - Work Zone Management Louisville Metro



### MC08 - Work Zone Management INDOT



## MC08 - Work Zone Management Municipalities



existing flow

flow name\_ud = user defined flow

## MC09 -