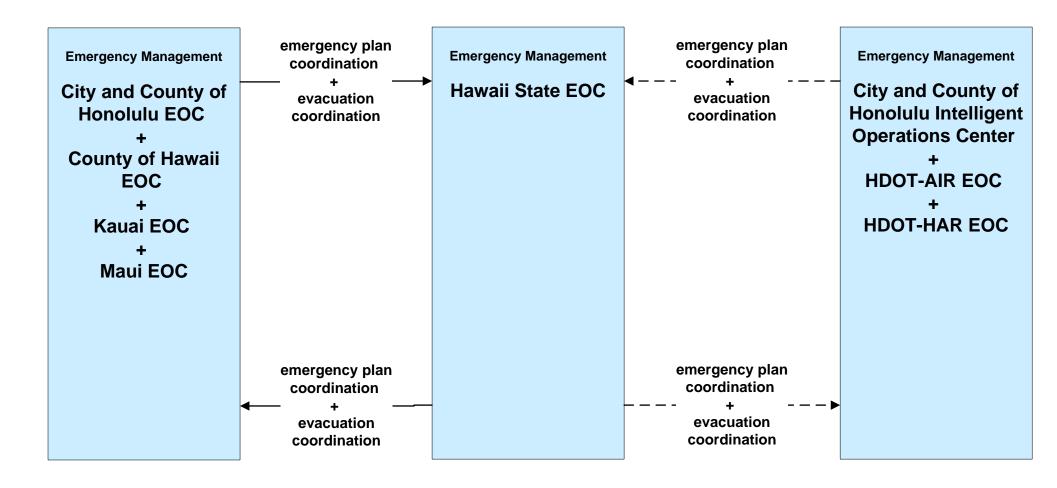

#### EM09 - Evacuation and Reentry Management Hawaii Emergency Management Agency (HIEMA) EOC (1 of 2)

#### EM09 - Evacuation and Reentry Management Hawaii Emergency Management Agency (HIEMA) (2 of 2)