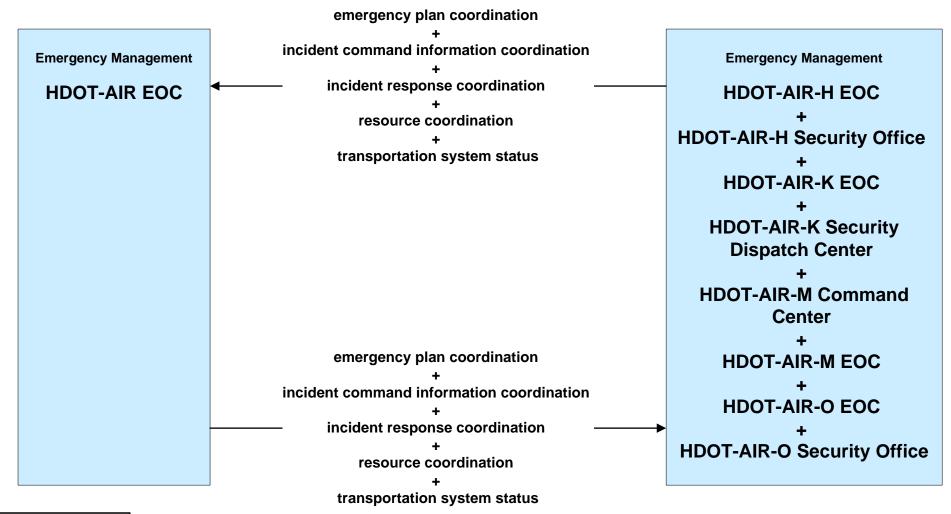

## EM08 - Disaster Response and Recovery HDOT Airports (HDOT-AIR) EOC

planned and future flow

existing flow

flow name\_ud = user
defined flow