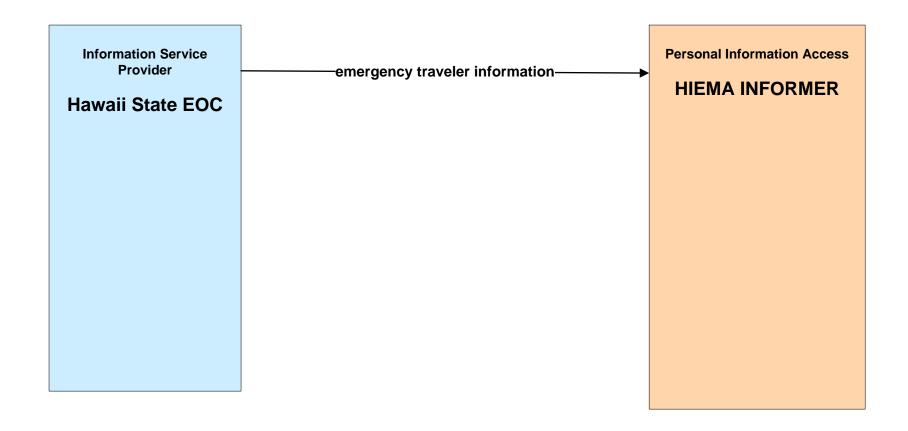

# EM10 - Disaster Traveler Information Hawaii Emergency Management Agency (HIEMA) INFORMER