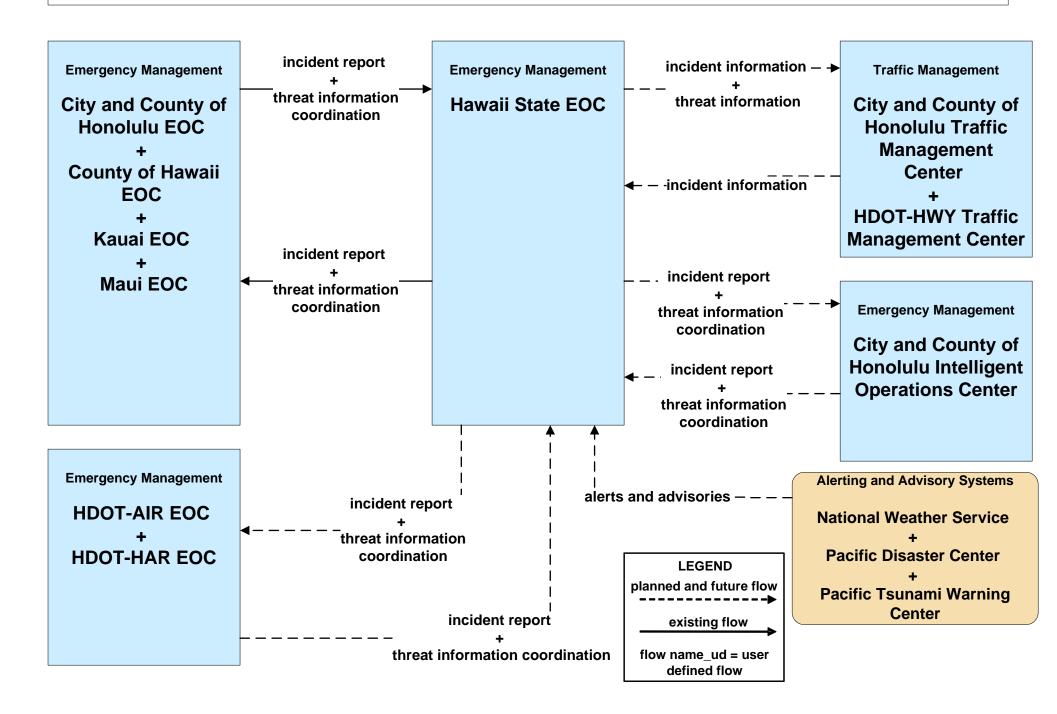

### EM08 - Disaster Response and Recovery Hawaii Emergency Management Agency (HIEMA) EOC (1 of 2)