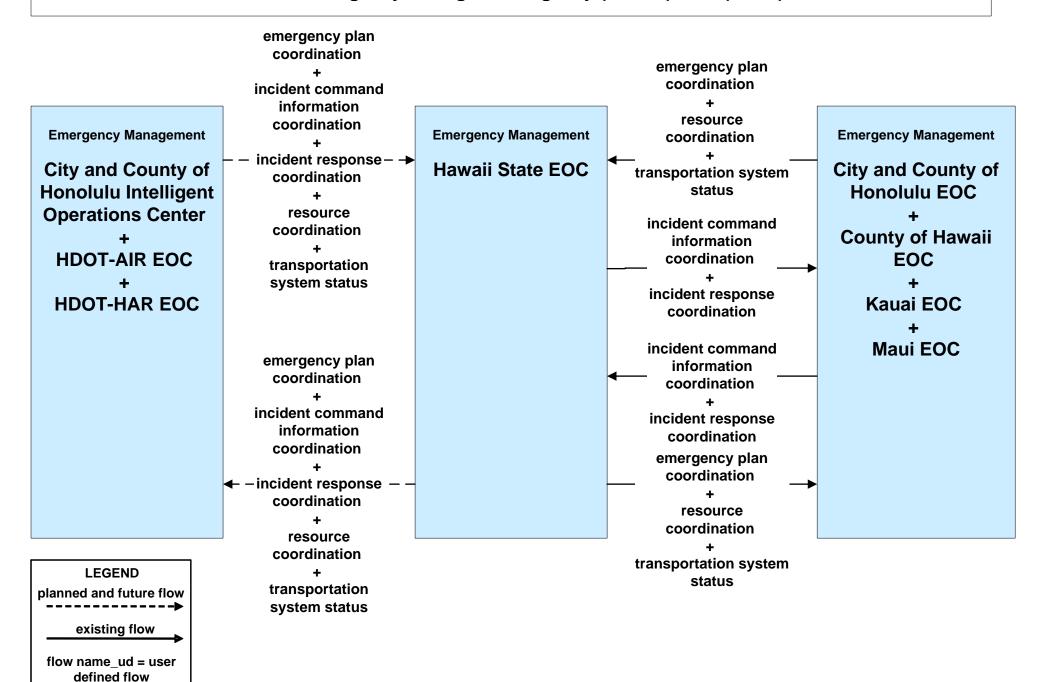

### EM08 - Disaster Response and Recovery Hawaii Emergency Management Agency (HIEMA) EOC (2 of 2)