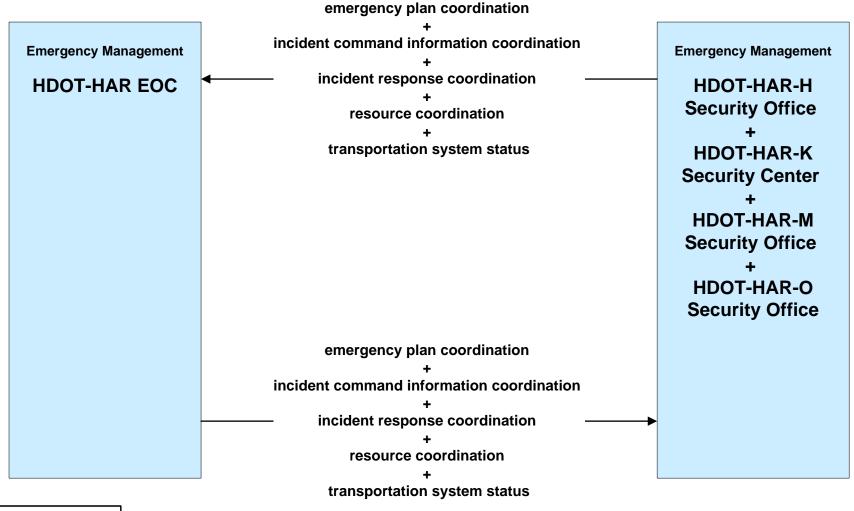

### EM08 - Disaster Response and Recovery HDOT Harbors (HDOT-HAR) EOC

LEGEND
planned and future flow
existing flow
flow name\_ud = user
defined flow