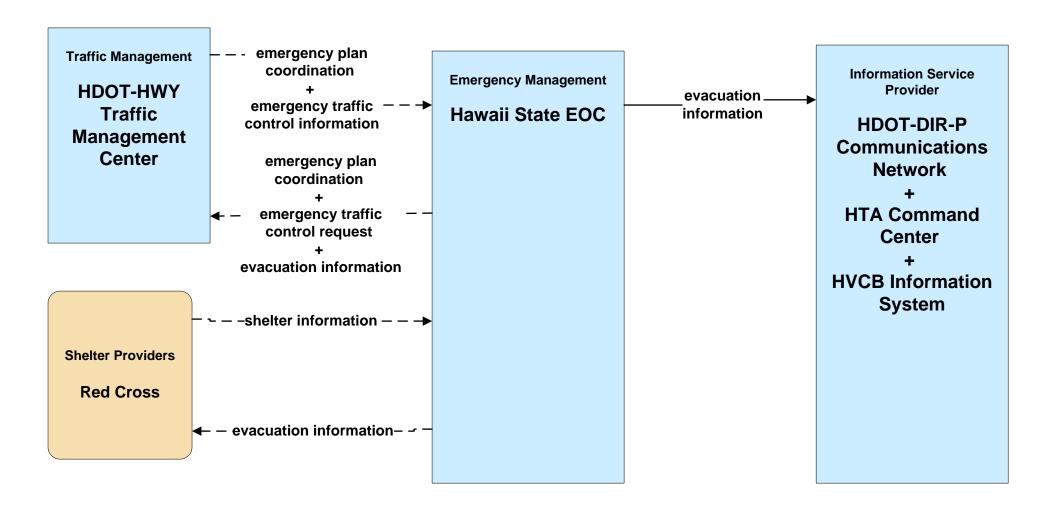

#### EM09 - Evacuation and Reentry Management Hawaii Emergency Management Agency (HIEMA) EOC (1 of 2)

#### EM09 - Evacuation and Reentry Management Hawaii Emergency Management Agency (HIEMA) (2 of 2)