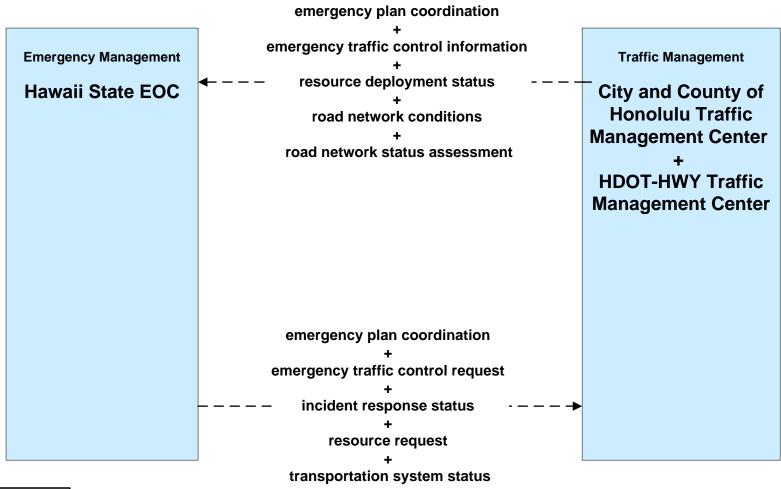

## EM08 - Disaster Response and Recovery HDOT Airports (HDOT-AIR) EOC

planned and future flow

existing flow

flow name\_ud = user
defined flow