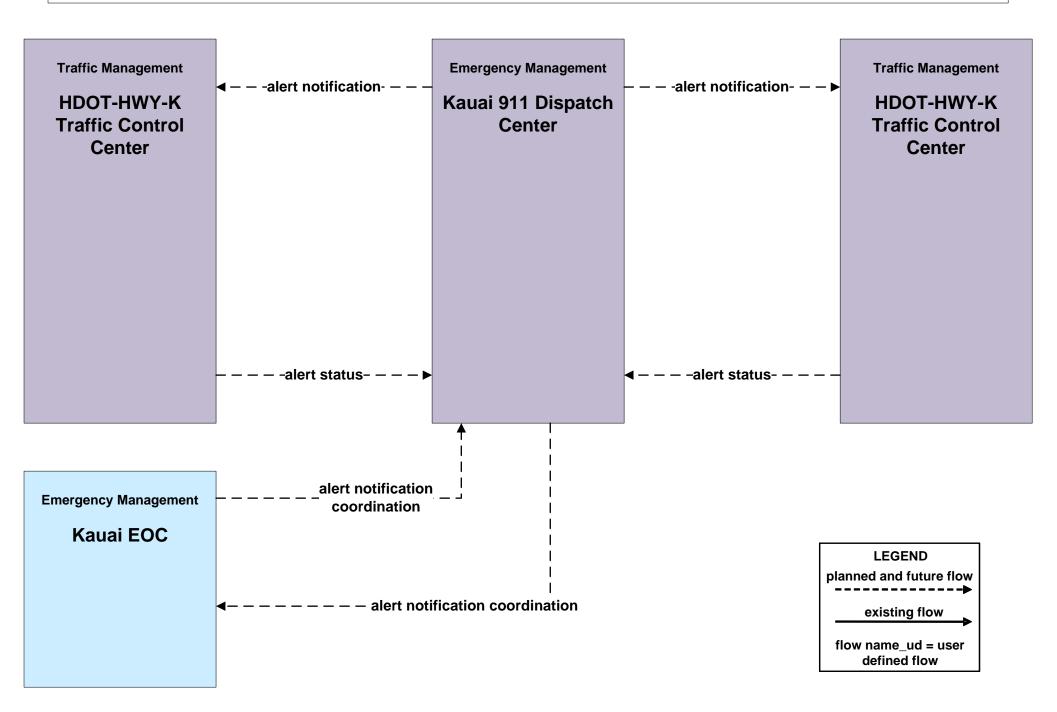

## ATIS01 - Broadcast Traveler Information HDOT GoAkamai



# ATIS02 - Interactive Traveler Information HDOT GoAkamai



#### ATMS08 - Incident Management Kauai Emergency Incident Coordination





## EM05 - Transportation Infrastructure Protection HDOT Harbors, Kauai District (HDOT-HAR-K)





## EM06 - Wide Area Alert Maile Amber/Silver Alerts



#### EM07 - Early Warning System Kauai EOC



#### EM08 - Disaster Response and Recovery Kauai Emergency Operations Center (1 of 3)



flow name\_ud = user defined flow

## EM08 - Disaster Response and Recovery Kauai Emergency Operations Center (2 of 3)



#### **EM08** - Disaster Response and Recovery Kauai Emergency Operations Center (3 of 3)



defined flow

#### EM09 - Evacuation and Reentry Management Kauai Emergency Operations Center (1 of 2)





#### EM09 - Evacuation and Reentry Management Kauai Emergency Operations Center (2 of 2)







## EM10 - Disaster Traveler Information Kauai Mass Public Notification System (2 of 2)



planned and future flow

existing flow

flow name\_ud = user defined flow