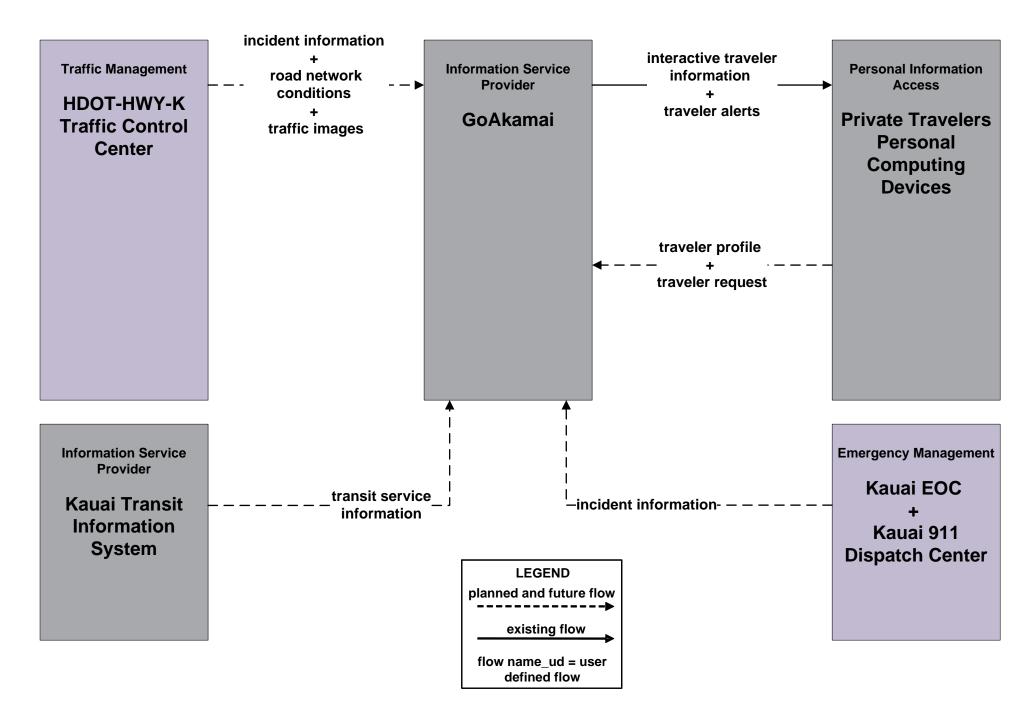

## ATIS01 - Broadcast Traveler Information HDOT GoAkamai



# ATIS02 - Interactive Traveler Information HDOT GoAkamai



#### ATMS08 - Incident Management Kauai Emergency Incident Coordination





## EM05 - Transportation Infrastructure Protection HDOT Harbors, Kauai District (HDOT-HAR-K)





## EM06 - Wide Area Alert Maile Amber/Silver Alerts



#### EM07 - Early Warning System Kauai EOC



#### EM08 - Disaster Response and Recovery Kauai Emergency Operations Center (1 of 3)



flow name\_ud = user defined flow

## EM08 - Disaster Response and Recovery Kauai Emergency Operations Center (2 of 3)



#### **EM08** - Disaster Response and Recovery Kauai Emergency Operations Center (3 of 3)



defined flow

#### EM09 - Evacuation and Reentry Management Kauai Emergency Operations Center (1 of 2)





#### EM09 - Evacuation and Reentry Management Kauai Emergency Operations Center (2 of 2)







## EM10 - Disa