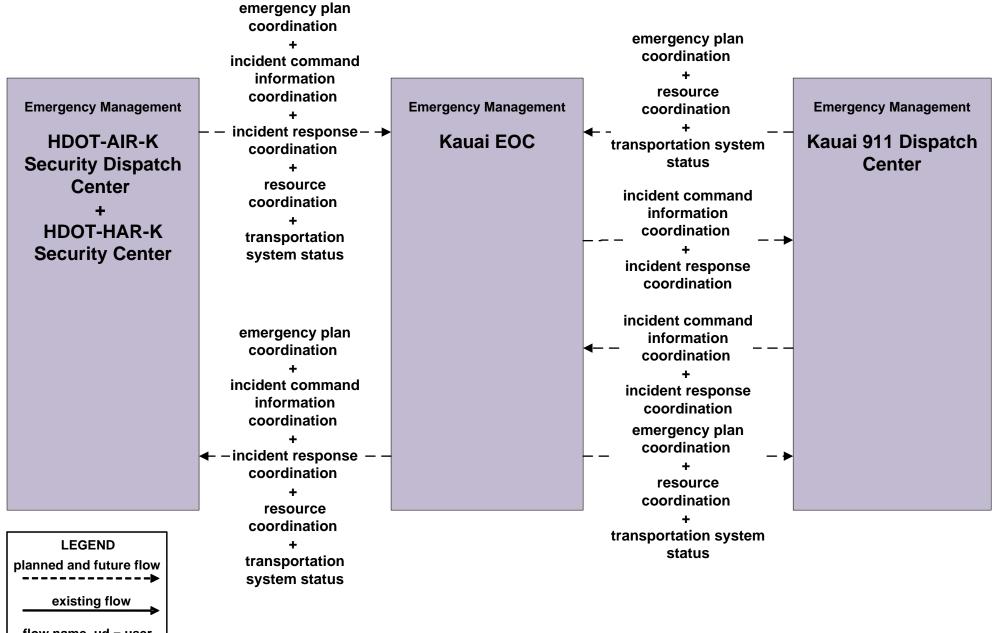

#### EM08 - Disaster Response and Recovery Kauai Emergency Operations Center (1 of 3)

flow name\_ud = user defined flow

## EM08 - Disaster Response and Recovery Kauai Emergency Operations Center (2 of 3)