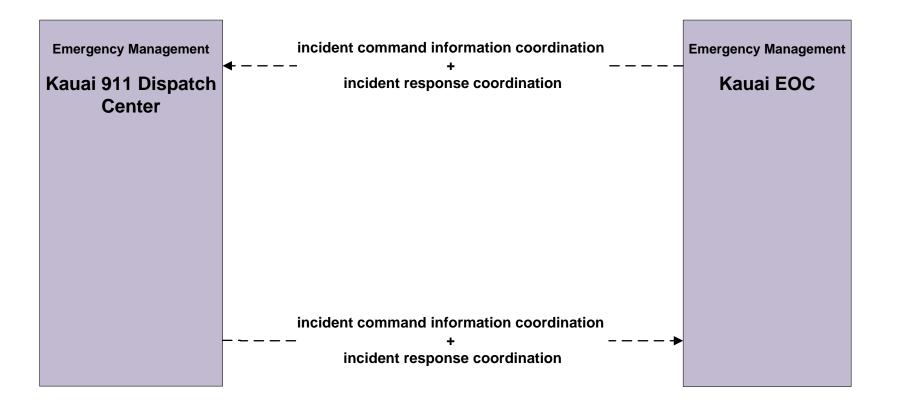

## ATIS01 - Broadcast Traveler Information HDOT GoAkamai



# ATIS02 - Interactive Traveler Information HDOT GoAkamai



#### ATMS08 - Incident Management Kauai Emergency Incident Coordination





## EM05 - Transportation Infrastructure Protection HDOT Harbors, Kauai District (HDOT-HAR-K)





## EM06 - Wide Area Alert Maile Amber/Silver Alerts



#### EM07 - Early Warning System Kauai EOC



#### EM08 - Disaster Response and Recovery Kauai Emergency Operations Center (1 of 3)



flow name\_ud = user defined flow

## EM08 - Disaster Response and Recovery Kauai Emergency Operations Center (2 of 3)



#### **EM08** - Disaster Response and Recovery Kauai Emergency Operations Center (3 of 3)



defined flow

#### EM09 - Evacuation and Reentry Management Kauai Emergency Operations Center (1 of 2)





#### EM09 - Evacuation and Reentry Management Kauai Emergency Operations Center (2 of 2)







## EM10 - Disaster Traveler Information Kauai Mass Public Notification System (2 of 2)