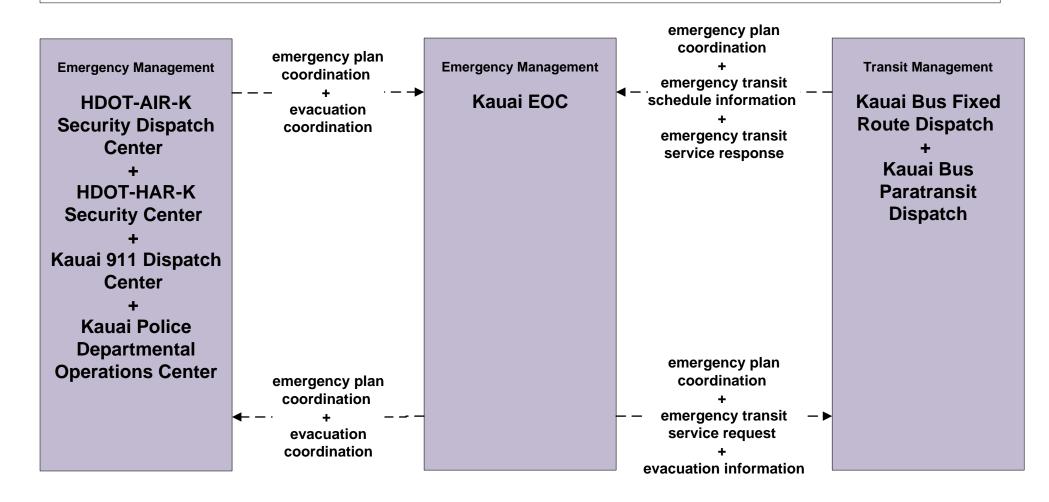

#### EM09 - Evacuation and Reentry Management Kauai Emergency Operations Center (1 of 2)

#### EM09 - Evacuation and Reentry Management Kauai Emergency Operations Center (2 of 2)