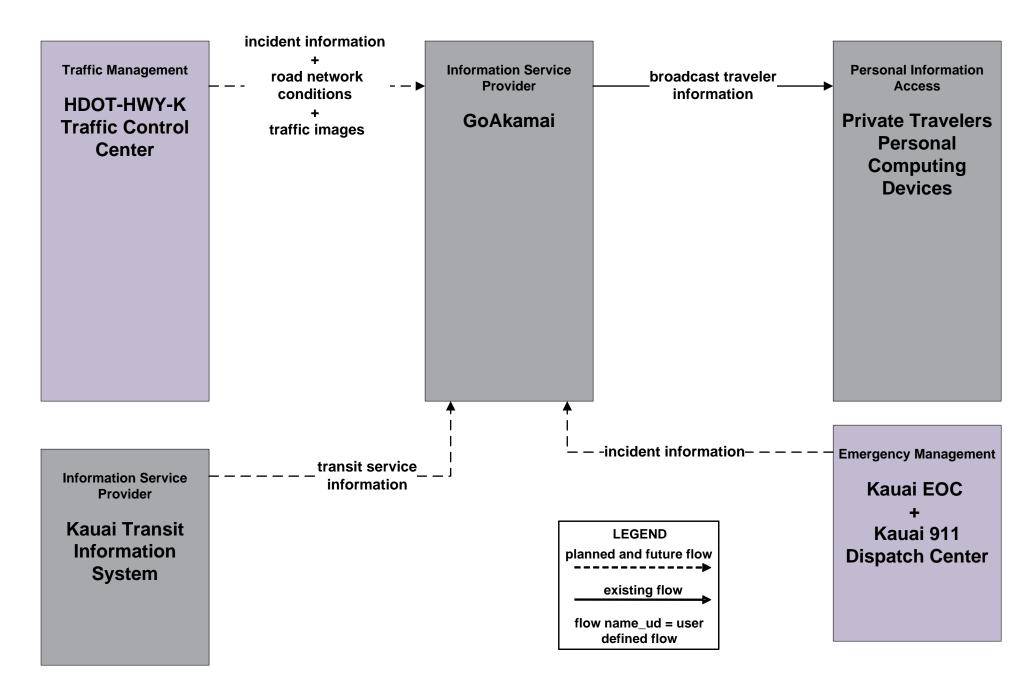

## ATIS01 - Broadcast Traveler Information HDOT GoAkamai



# ATIS02 - Interactive Traveler Information HDOT GoAkamai



#### ATMS08 - Incident Management Kauai Emergency Incident Coordination





## EM05 - Transportation Infrastructure Protection HDOT Harbors, Kauai District (HDOT-HAR-K)





## EM06 - Wide Area Alert Maile Amber/Silver Alerts



#### EM07 - Early Warning System Kauai EOC



#### EM08 - Disaster Response and Recovery Kauai Emergency Operations Center (1 of 3)



flow name\_ud = user defined flow

## EM08 - Disaster Response and Recovery Kauai Emergency Operations Center (2 of 3)



#### **EM08** - Disaster Response and Recovery Kauai Emergency Operations Center (3 of 3)



defined flow

#### EM09 - Evacuation and Reentry Management Kauai Emergency Operations Center (1 of 2)





#### EM09 - Evacuation and Reentry Management Kau