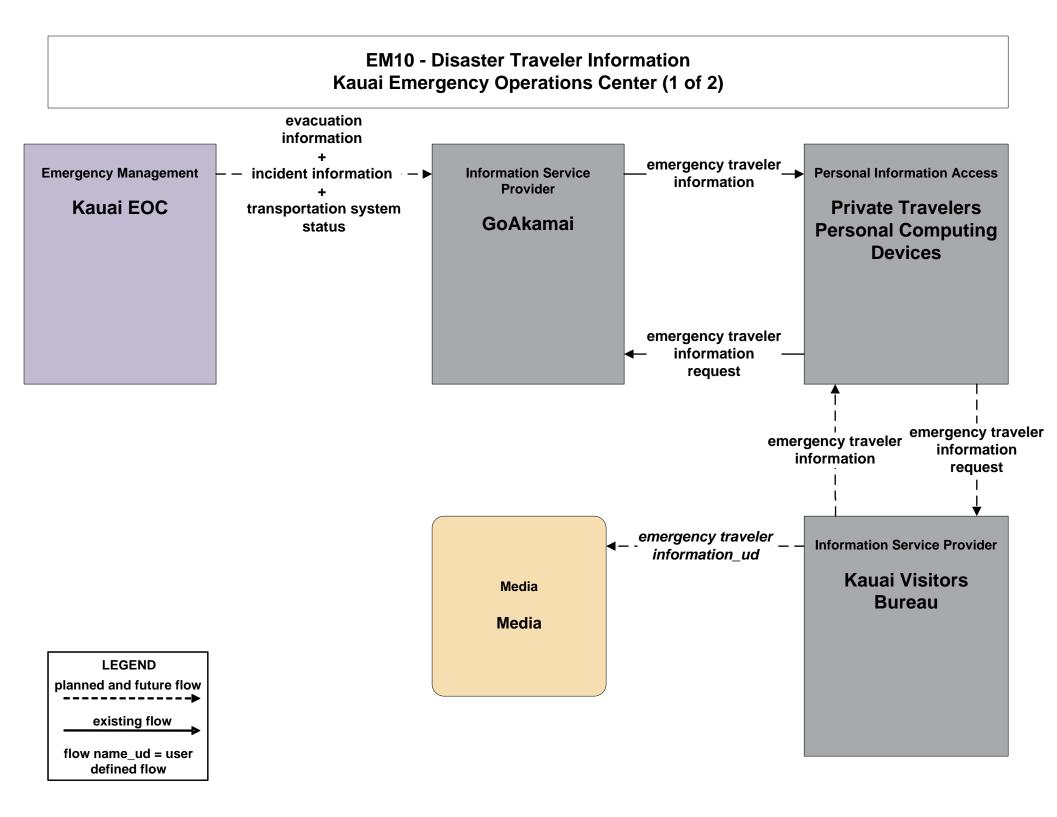

## EM10 - Disaster Traveler Information Kauai Mass Public Notification System (2 of 2)

planned and future flow

existing flow

flow name\_ud = user defined flow