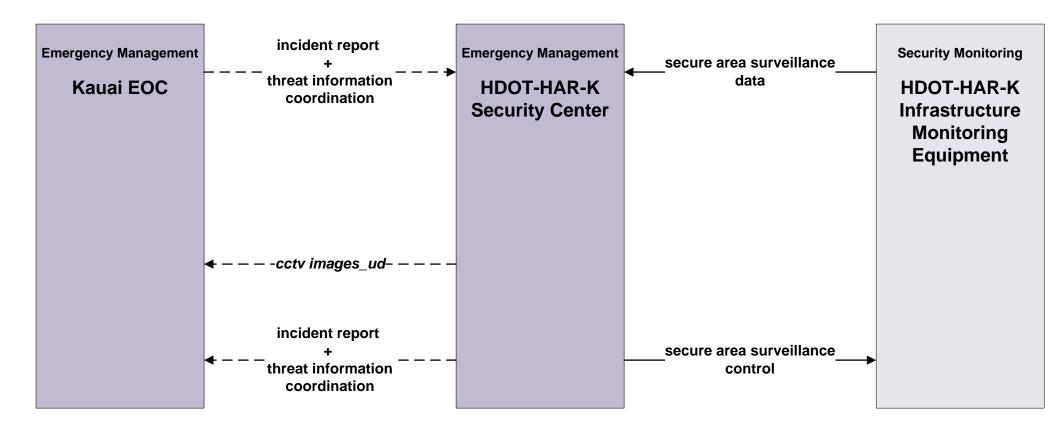

## EM05 - Transportation Infrastructure Protection HDOT Harbors, Kauai District (HDOT-HAR-K)