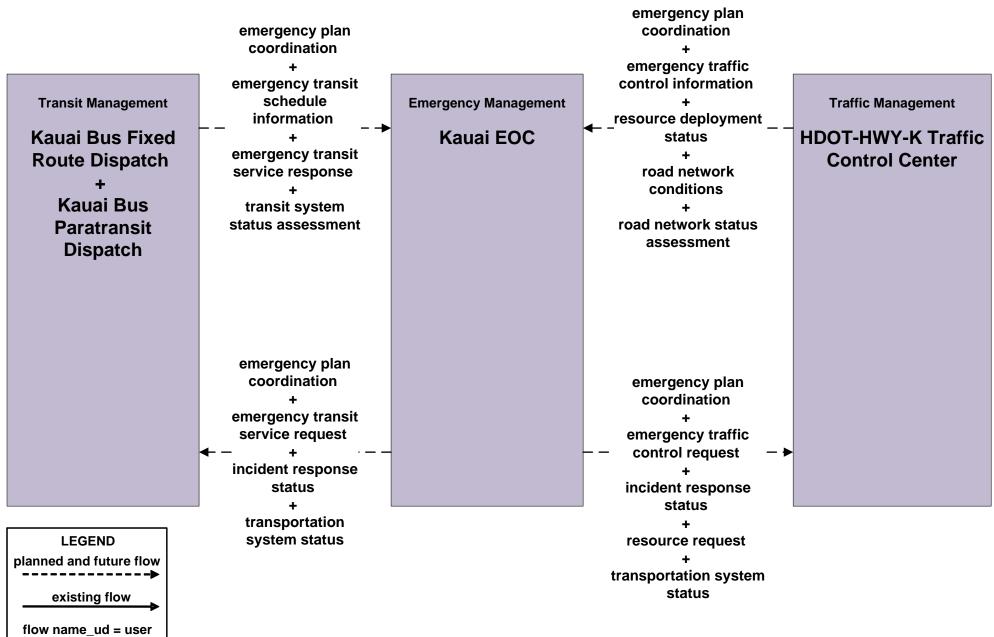

## ATIS01 - Broadcast Traveler Information HDOT GoAkamai



# ATIS02 - Interactive Traveler Information HDOT GoAkamai



#### ATMS08 - Incident Management Kauai Emergency Incident Coordination





## EM05 - Transportation Infrastructure Protection HDOT Harbors, Kauai District (HDOT-HAR-K)





## EM06 - Wide Area Alert Maile Amber/Silver Alerts



#### EM07 - Early Warning System Kauai EOC



#### EM08 - Disaster Response and Recovery Kauai Emergency Operations Center (1 of 3)



flow name\_ud = user defined flow

## EM08 - Disaster Response and Recovery Kauai Emergency Operations Center (2 of 3)



#### **EM08** - Disaster Response and Recovery Kauai Emergency Operations Center (3 of 3)



defined flow

#### EM09 - Evacuation and Reentry Management Kauai Emergency Operations Center (1 of 2)





#### EM09 - Evacuation and Reentry Management Kauai Emergency Operations Center (2 of 2)







## EM10 - Disaster Traveler Information Kauai Mass Public Notification System (2 of 2)



planned and future flow

existing flow

flow name\_ud = user defined flow