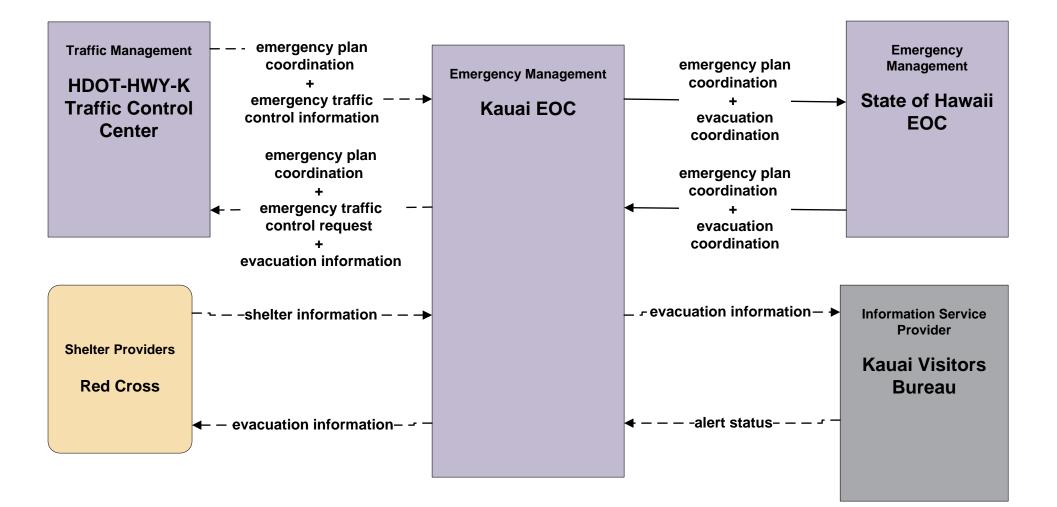

#### EM09 - Evacuation and Reentry Management Kauai Emergency Operations Center (1 of 2)

#### EM09 - Evacuation and Reentry Management Kauai Emergency Operations Center (2 of 2)