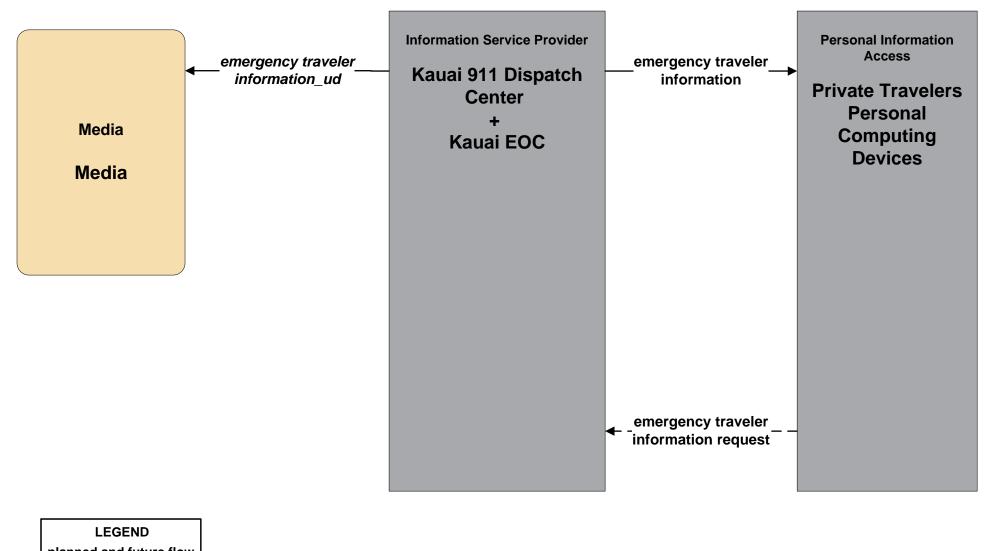

## EM08 - Disaster Response and Recovery Kauai Emergency Operations Center (2 of 3)