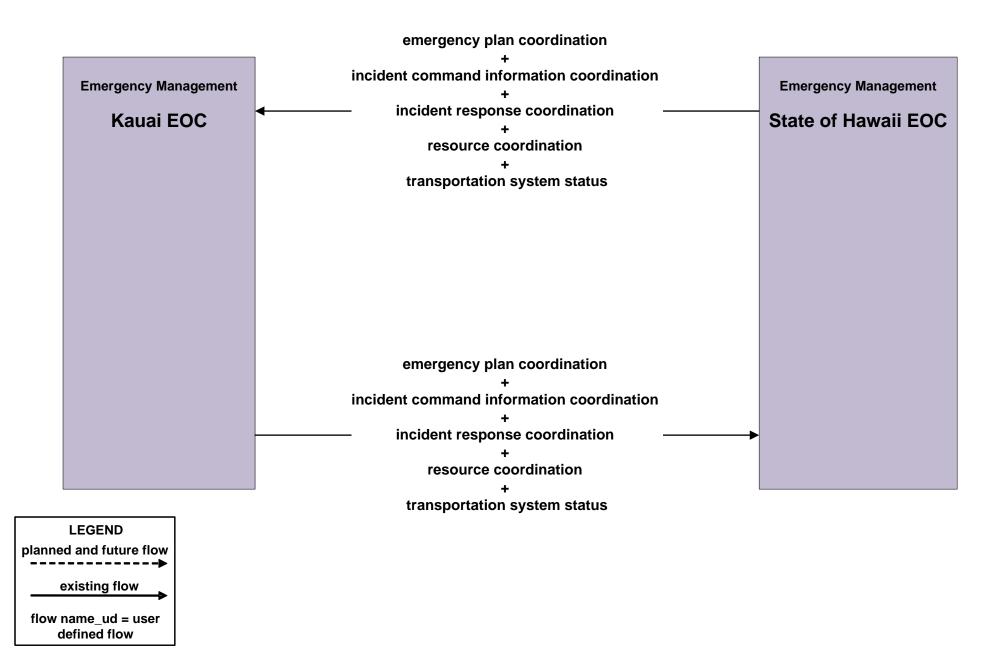

#### **EM08** - Disaster Response and Recovery Kauai Emergency Operations Center (3 of 3)

defined flow