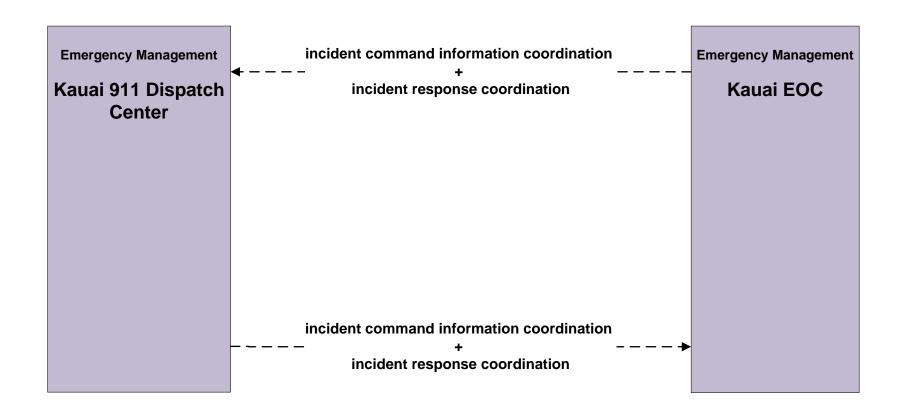

#### Kauai Regional ITS Architecture

**Customized Service Package Diagrams** 

Advanced Traffic Management Systems (ATMS)

# ATMS01 - Network Surveillance HDOT Highways Kauai District (HDOT-HWY-K)



# ATMS03 - Traffic Signal Control HDOT Highways Kauai District (HDOT-HWY-K)



#### ATMS06 - Traffic Information Dissemination HDOT Highways Kauai District (HDOT-HWY-K)



#### ATMS08 - Incident Management HDOT Highways Kauai District (HDOT-HWY-K)



# ATMS08 - Incident Management Kauai Emergency Incident Coordination





## ATMS08 - Incident Management Kauai Emergency Vehicles



# ATMS08 - Incident Management Kauai Emergency Vehicles





# ATMS17 - Regional Parking Management Kauai Parking and Access Management



# ATMS19 - Speed Monitoring HDOT Highways Kauai District (HDOT-HWY-K)





#### ATMS19 - Speed Monitoring Kauai Police Department