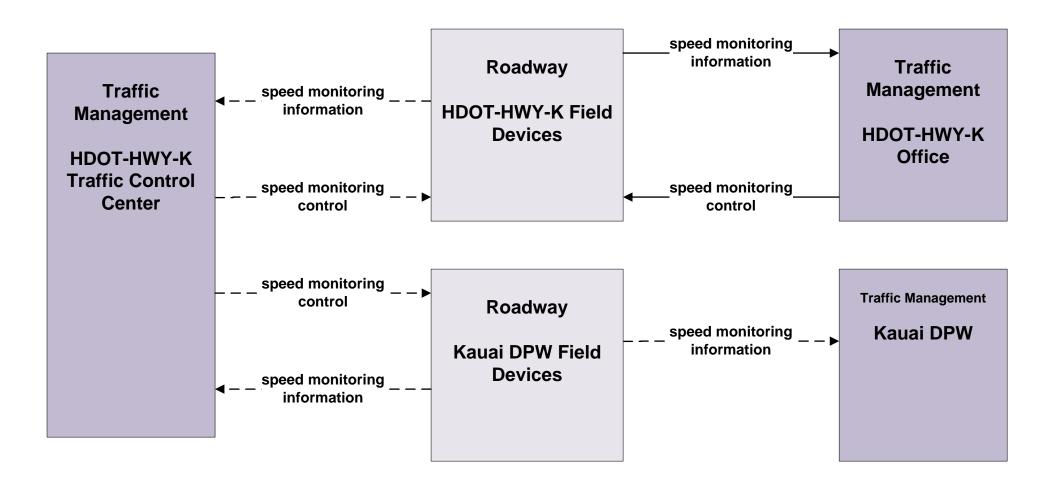

#### Kauai Regional ITS Architecture

**Customized Service Package Diagrams** 

Advanced Traffic Management Systems (ATMS)

# ATMS01 - Network Surveillance HDOT Highways Kauai District (HDOT-HWY-K)



# ATMS03 - Traffic Signal Control HDOT Highways Kauai District (HDOT-HWY-K)



#### ATMS06 - Traffic Information Dissemination HDOT Highways Kauai District (HDOT-HWY-K)



#### ATMS08 - Incident Management HDOT Highways Kauai District (HDOT-HWY-K)



# ATMS08 - Incident Management Kauai Emergency Incident Coordination





## ATMS08 - Incident Management Kauai Emergency Vehicles



# ATMS08 - Incident Management Kauai Emergency Vehicles





# ATMS17 - Regional Parking Management Kauai Parking and Access Management



# ATMS19 - Speed Monitoring HDOT Highways Kauai District (HDOT-HWY-K)





#### ATMS19 - Speed Monitoring Kauai Police Department