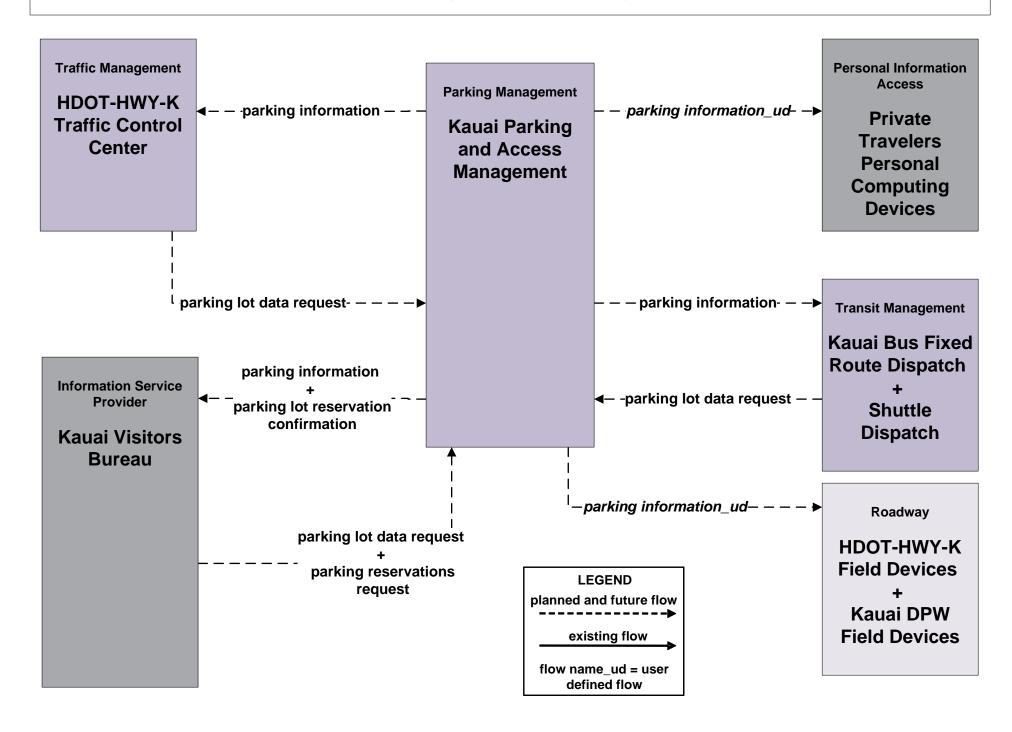

#### Kauai Regional ITS Architecture

**Customized Service Package Diagrams** 

Advanced Traffic Management Systems (ATMS)

# ATMS01 - Network Surveillance HDOT Highways Kauai District (HDOT-HWY-K)



# ATMS03 - Traffic Signal Control HDOT Highways Kauai District (HDOT-HWY-K)



#### ATMS06 - Traffic Information Dissemination HDOT Highways Kauai District (HDOT-HWY-K)



#### ATMS08 - Incident Management HDOT Highways Kauai District (HDOT-HWY-K)



# ATMS08 - Incident Management Kauai Emergency Incident Coordination





## ATMS08 - Incident Management Kauai Emergency Vehicles



# ATMS08 - Incident Management Kauai Emergency Vehicles





# ATMS17 - Regional Parking Management Kauai Parking and Access Management



# ATMS19 - Speed Monitoring HDOT Highways Kauai District (HDOT-HWY-K)





#### ATMS19 - Speed Monitoring Kauai Police Department