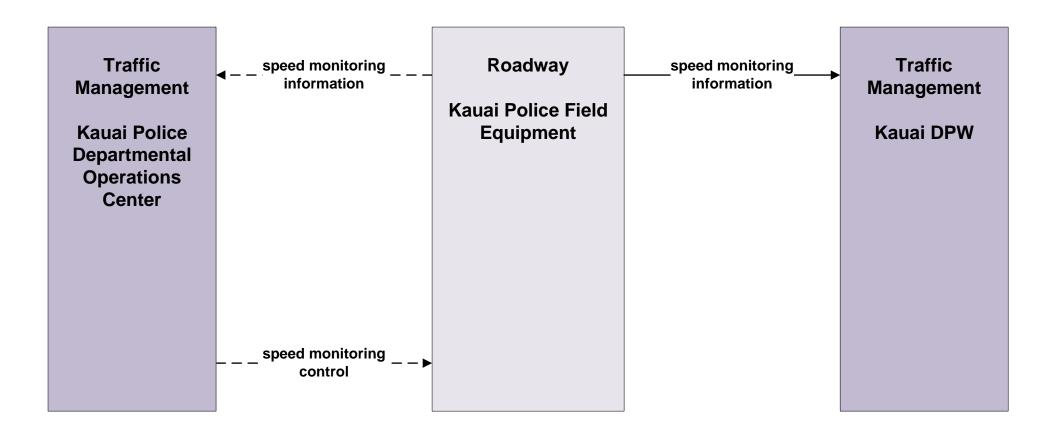

ce Package Diagrams** 

Advanced Traffic Management Systems (ATMS)

# ATMS01 - Network Surveillance HDOT Highways Kauai District (HDOT-HWY-K)



# ATMS03 - Traffic Signal Control HDOT Highways Kauai District (HDOT-HWY-K)



#### ATMS06 - Traffic Information Dissemination HDOT Highways Kauai District (HDOT-HWY-K)



#### ATMS08 - Incident Management HDOT Highways Kauai District (HDOT-HWY-K)



# ATMS08 - Incident Management Kauai Emergency Incident Coordination





## ATMS08 - Incident Management Kauai Emergency Vehicles



# ATMS08 - Incident Management Kauai Emergency Vehicles





# ATMS17 - Regional Parking Management Kauai Parking and Access Management



# ATMS19 - Speed Monitoring HDOT Highways Kauai District (HDOT-HWY-K)





#### ATMS19 - Speed Monitoring Kauai Police Department