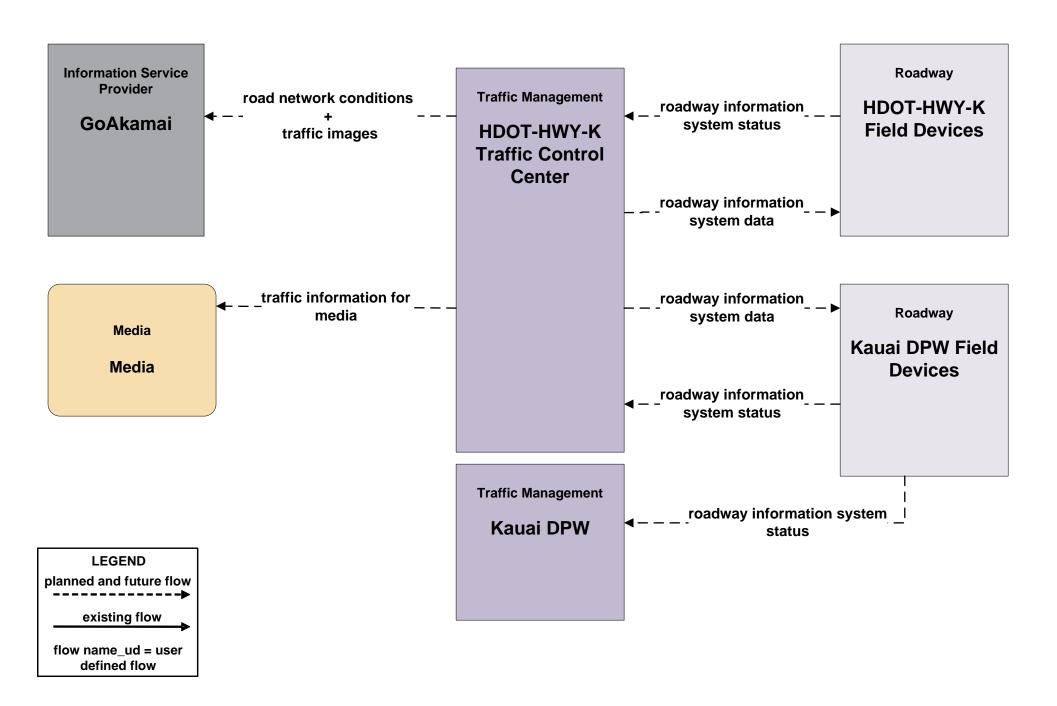

#### ATMS06 - Traffic Information Dissemination HDOT Highways Kauai District (HDOT-HWY-K)