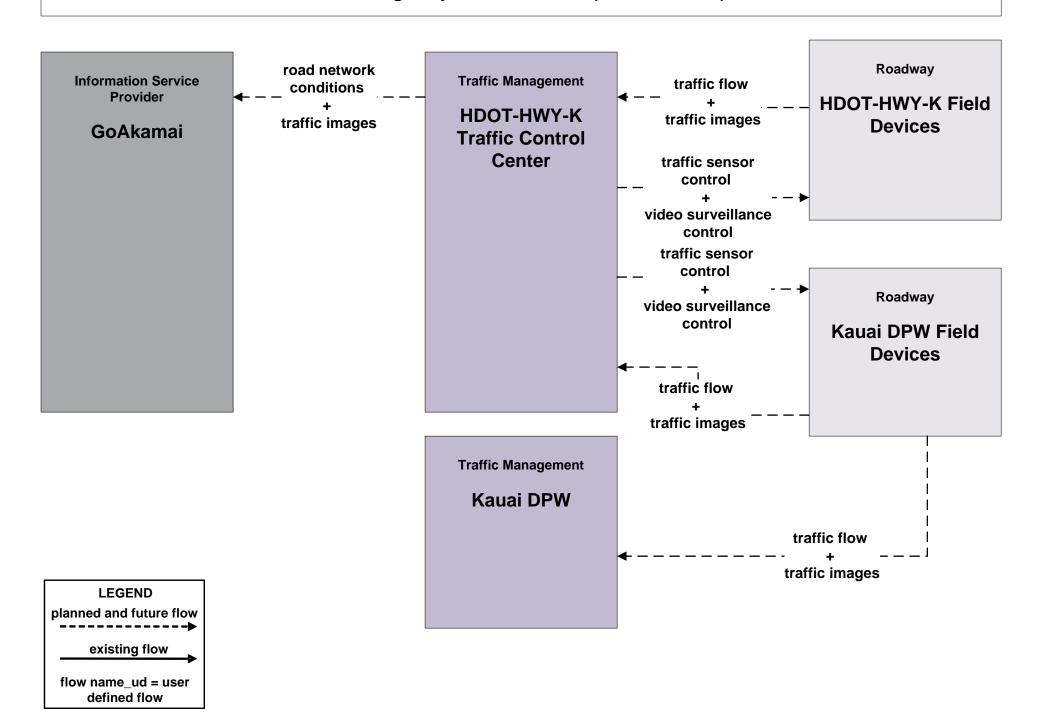

#### Kauai Regional ITS Architecture

**Customized Service Package Diagrams** 

Advanced Traffic Management Systems (ATMS)

# ATMS01 - Network Surveillance HDOT Highways Kauai District (HDOT-HWY-K)



# ATMS03 - Traffic Signal Control HDOT Highways Kauai District (HDOT-HWY-K)



#### ATMS06 - Traffic Information Dissemination HDOT Highways Kauai District (HDOT-HWY-K)



#### ATMS08 - Incident Management HDOT Highways Kauai District (HDOT-HWY-K)



# ATMS08 - Incident Management Kauai Emergency Incident Coordination





## ATMS08 - Incident Management Kauai Emergency Vehicles



# ATMS08 - Incident Management Kauai Emergency Vehicles





# ATMS17 - Regional Parking Management Kauai Parking and Access Management



# ATMS19 - Speed Monitoring HDOT Highways Kauai District (HDOT-HWY-K)





#### ATMS19 - Speed Monitoring Kauai Police Department