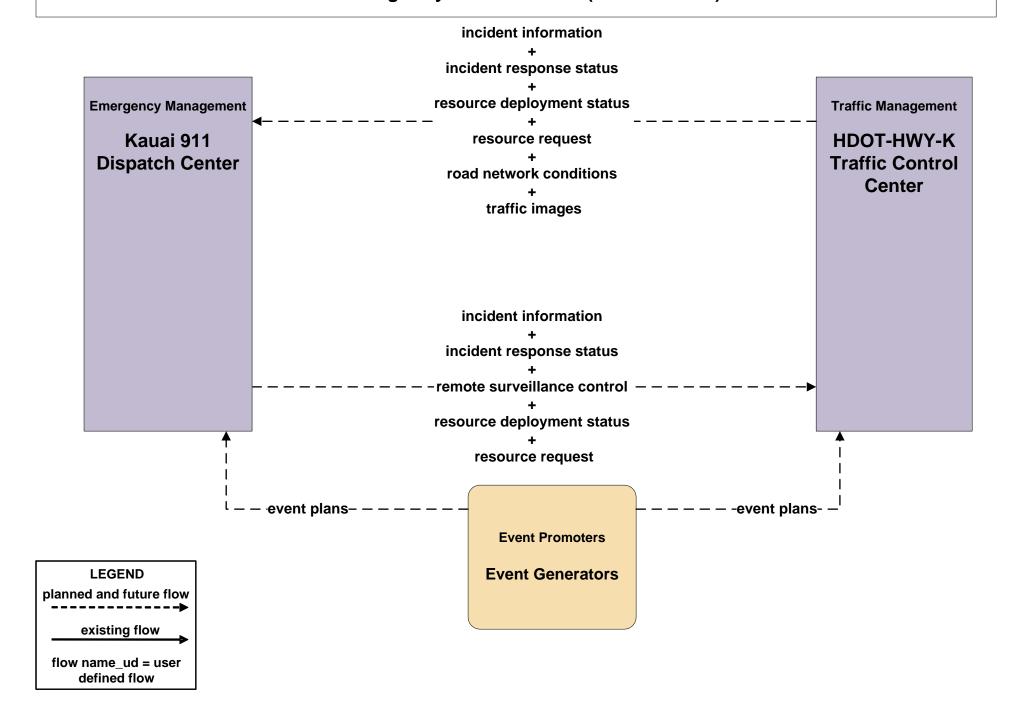

#### Kauai Regional ITS Architecture

**Customized Service Package Diagrams** 

Advanced Traffic Management Systems (ATMS)

# ATMS01 - Network Surveillance HDOT Highways Kauai District (HDOT-HWY-K)



# ATMS03 - Traffic Signal Control HDOT Highways Kauai District (HDOT-HWY-K)



#### ATMS06 - Traffic Information Dissemination HDOT Highways Kauai District (HDOT-HWY-K)



#### ATMS08 - Incident Management HDOT Highways Kauai District (HDOT-HWY-K)



# ATMS08 - Incident Management Kauai Emergency Incident Coordination





## ATMS08 - Incident Management Kauai Emergency Vehicles



# ATMS08 - Incident Management Kauai Emergency Vehicles





# ATMS17 - Regional Parking Management Kauai Parking and Access Management



# ATMS19 - Speed Monitoring HDOT Highways Kauai District (HDOT-HWY-K)





#### ATMS19 - Speed Monitoring Kauai Police Department