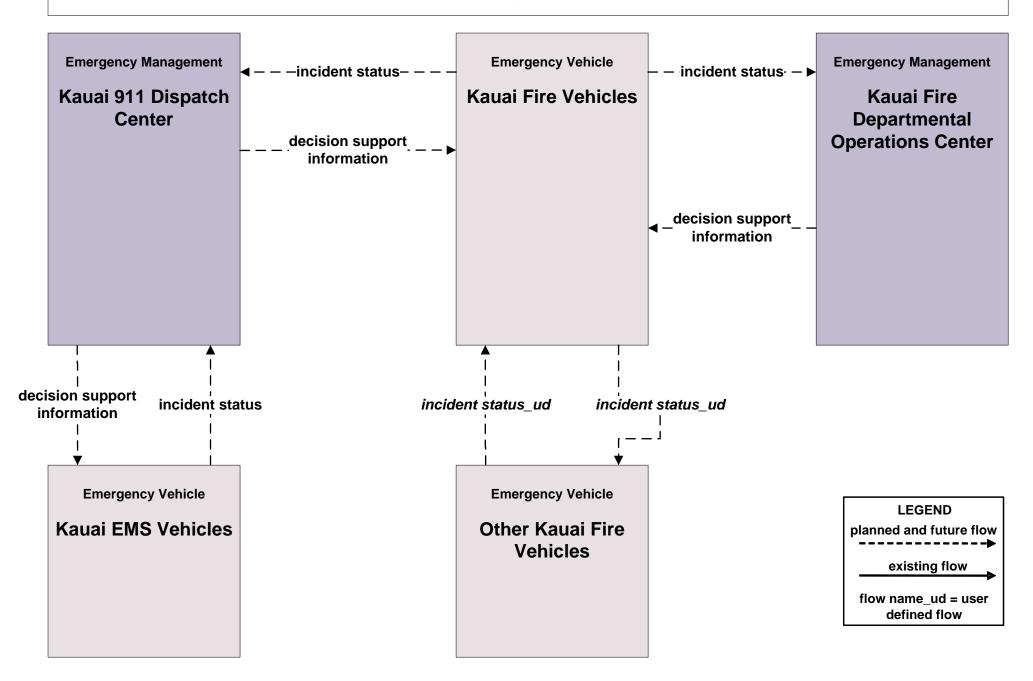

#### Kauai Regional ITS Architecture

**Customized Service Package Diagrams** 

Advanced Traffic Management Systems (ATMS)

# ATMS01 - Network Surveillance HDOT Highways Kauai District (HDOT-HWY-K)



# ATMS03 - Traffic Signal Control HDOT Highways Kauai District (HDOT-HWY-K)



#### ATMS06 - Traffic Information Dissemination HDOT Highways Kauai District (HDOT-HWY-K)



#### ATMS08 - Incident Management HDOT Highways Kauai District (HDOT-HWY-K)



# ATMS08 - Incident Management Kauai Emergency Incident Coordination





## ATMS08 - Incident Management Kauai Emergency Vehicles



# ATMS08 - Incident Management Kauai Emergency Vehicles





# ATMS17 - Regional Parking Management Kauai Parking and Access Management



# ATMS19 - Speed Monitoring HDOT Highways Kauai District (HDOT-HWY-K)





#### ATMS19 - Speed Monitoring Kauai Police Department