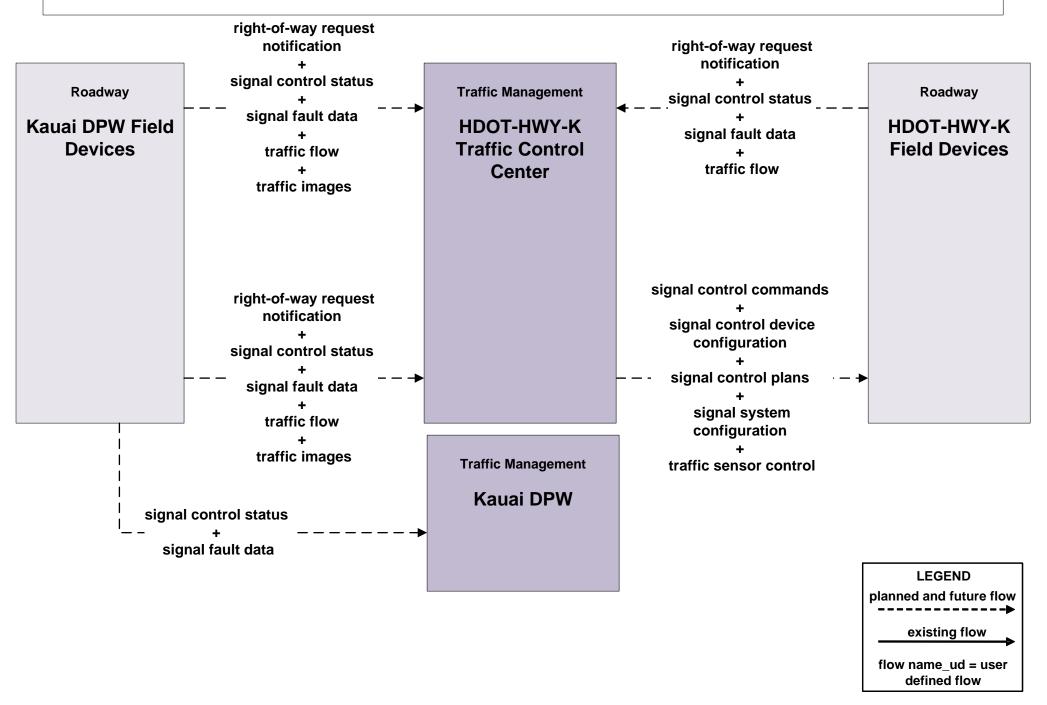

#### Kauai Regional ITS Architecture

**Customized Service Package Diagrams** 

Advanced Traffic Management Systems (ATMS)

# ATMS01 - Network Surveillance HDOT Highways Kauai District (HDOT-HWY-K)



# ATMS03 - Traffic Signal Control HDOT Highways Kauai District (HDOT-HWY-K)



#### ATMS06 - Traffic Information Dissemination HDOT Highways Kauai District (HDOT-HWY-K)



#### ATMS08 - Incident Management HDOT Highways Kauai District (HDOT-HWY-K)



# ATMS08 - Incident Management Kauai Emergency Incident Coordination





## ATMS08 - Incident Management Kauai Emergency Vehicles



# ATMS08 - Incident Management Kauai Emergency Vehicles





# ATMS17 - Regional Parking Management Kauai Parking and Access Management



# ATMS19 - Speed Monitoring HDOT Highways Kauai District (HDOT-HWY-K)





#### ATMS19 - Speed Monitoring Kauai Police Department