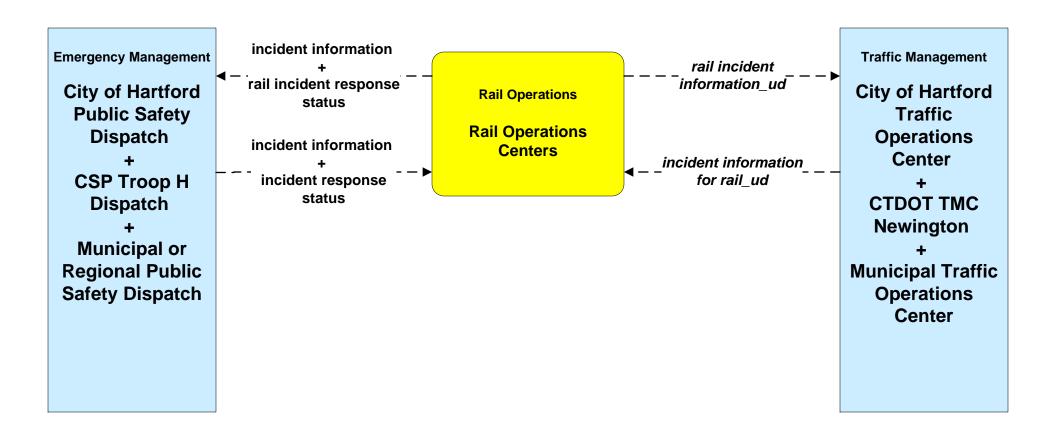

S05 - Transit Security CT Transit



#### APTS05 - Transit Security GHTD / MTD Transit





## APTS05 - Transit Security New Britain Transportation Company / Rideshare





# ATMS06 - Traffic Information Dissemination ConnDOT (TM to EM / ISP)





# ATMS06 - Traffic Information Dissemination Hartford RTOC (TM to EM / ISP)



user defined flow

# ATMS08 - Traffic Incident Management System Municipal Traffic Signal Systems (TM to EM)



# ATMS08 - Traffic Incident Management System ConnDOT (TM to EM)



## ATMS08 - Traffic Incident Management System Hartford RTOC (TM to EM)





# ATMS08 - Traffic Incident Management System Municipal PWD (MCM to EM)





### ATMS08 - Traffic Incident Management System EM to EVS





# ATMS08 - Traffic Incident Management System Rail Operations Coordination





#### **CVO04 - CV Administrative Processes**



### CVO10 - HAZMAT Commercial Vehicles





## EM01 - Emergency Call-Taking and Dispatch Greater Hartford Region Incident and Mutual Aid Network





### EM01 - Emergency Call-Taking and Dispatch Greater Hartford EOC





### EM01 - Emergency Call-Taking and Dispatch Connecticut State Police (CSP)



user defined flow

#### EM01 - Emergency Call-Taking and Dispatch Municipal Public Safety





# EM01 - Emergency Call-Taking and Dispatch North Central CMED Dispatch





#### EM02 - Emergency Routing ConnDOT



### **EM02 - Emergency Routing Municipal Traffic Signal Systems**



# EM02 - Emergency Routing (EM to EV)



# EM02 - Emergency Routing (EM to EV)





### EM02 - Emergency Routing Municipal Traffic Signal Systems - Police



## EM0