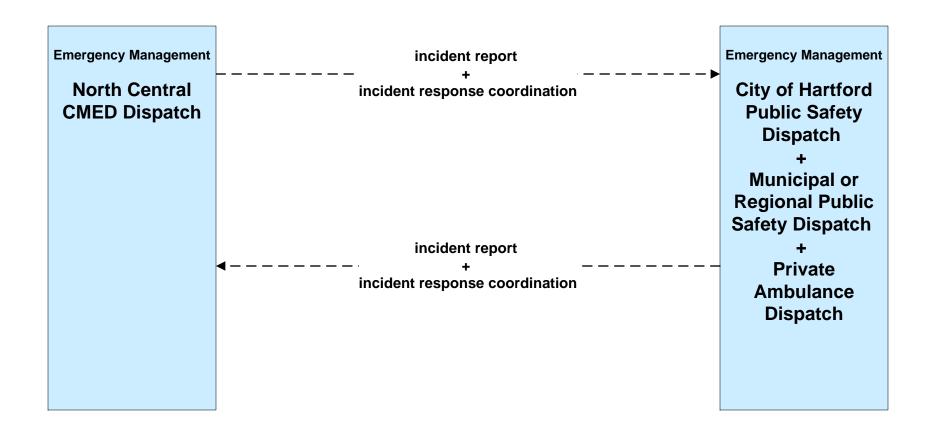

ffic Incident Management System Hartford RTOC (TM to EM)





# ATMS08 - Traffic Incident Management System Municipal PWD (MCM to EM)





### ATMS08 - Traffic Incident Management System EM to EVS





# ATMS08 - Traffic Incident Management System Rail Operations Coordination





#### **CVO04 - CV Administrative Processes**



### CVO10 - HAZMAT Commercial Vehicles





## EM01 - Emergency Call-Taking and Dispatch Greater Hartford Region Incident and Mutual Aid Network





### EM01 - Emergency Call-Taking and Dispatch Greater Hartford EOC





### EM01 - Emergency Call-Taking and Dispatch Connecticut State Police (CSP)



user defined flow

#### EM01 - Emergency Call-Taking and Dispatch Municipal Public Safety





# EM01 - Emergency Call-Taking and Dispatch North Central CMED Dispatch





#### EM02 - Emergency Routing ConnDOT



### **EM02 - Emergency Routing Municipal Traffic Signal Systems**



# EM02 - Emergency Routing (EM to EV)



# EM02 - Emergency Routing (EM to EV)





### EM02 - Emergency Routing Municipal Traffic Signal Systems - Police



## EM06 - Wide Area Alert CSP Public Notification System



#### EM06 - Wide Area Alert Municipal and Regional Public Notification System



# EM06 - Wide Area Alert City of Hartford Public Notification System



#### EM07 - Early Warning System Municipalities



### EM08 - Disaster Response and Recovery Municipalities (1 of 2)



## EM08 - Disaster Response and Recovery Municipalities (2 of 2)



#### EM09 - Evacuation and Reentry Management Evacuations - Municipalities



#### MC04 - Weather Information Processing and Di