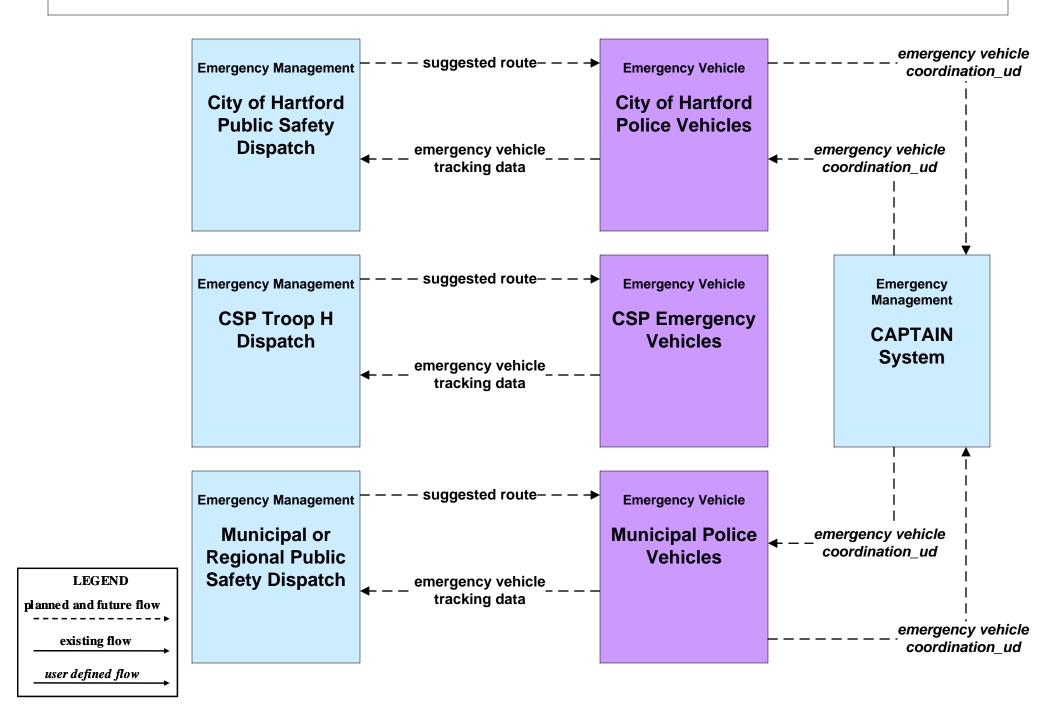

raffic Incident Management System EM to EVS





# ATMS08 - Traffic Incident Management System Rail Operations Coordination





#### **CVO04 - CV Administrative Processes**



### CVO10 - HAZMAT Commercial Vehicles





## EM01 - Emergency Call-Taking and Dispatch Greater Hartford Region Incident and Mutual Aid Network





### EM01 - Emergency Call-Taking and Dispatch Greater Hartford EOC





### EM01 - Emergency Call-Taking and Dispatch Connecticut State Police (CSP)



user defined flow

#### EM01 - Emergency Call-Taking and Dispatch Municipal Public Safety





# EM01 - Emergency Call-Taking and Dispatch North Central CMED Dispatch





#### EM02 - Emergency Routing ConnDOT



### **EM02 - Emergency Routing Municipal Traffic Signal Systems**



# EM02 - Emergency Routing (EM to EV)



# EM02 - Emergency Routing (EM to EV)





### EM02 - Emergency Routing Municipal Traffic Signal Systems - Police



## EM06 - Wide Area Alert CSP Public Notification System



#### EM06 - Wide Area Alert Municipal and Regional Public Notification System



# EM06 - Wide Area Alert City of Hartford Public Notification System



#### EM07 - Early Warning System Municipalities



### EM08 - Disaster Response and Recovery Municipalities (1 of 2)



## EM08 - Disaster Response and Recovery Municipalities (2 of 2)



#### EM09 - Evacuation and Reentry Management Evacuations - Municipalities



#### MC04 - Weather Information Processing and Distribution National Weather Service



#### MC06 - Winter Maintenance Municipal PWD (2 of 2)



#### MC06 - Winter Maintenance ConnDOT Maintenance Sectio