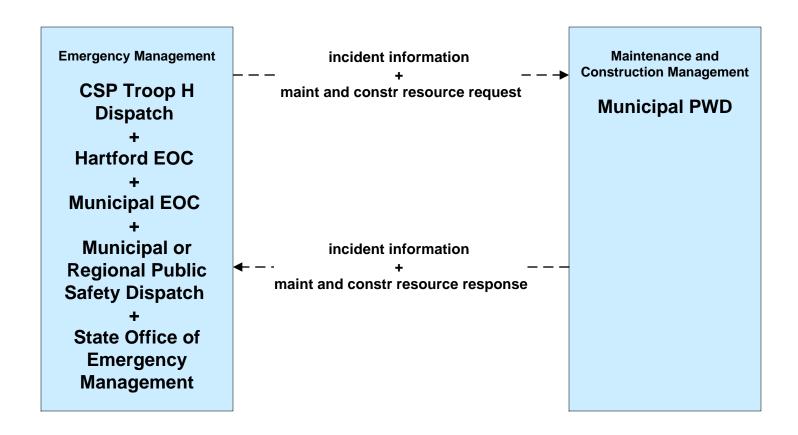

#### APTS05 - Transit Security CT Transit



#### APTS05 - Transit Security GHTD / MTD Transit





## APTS05 - Transit Security New Britain Transportation Company / Rideshare





# ATMS06 - Traffic Information Dissemination ConnDOT (TM to EM / ISP)





# ATMS06 - Traffic Information Dissemination Hartford RTOC (TM to EM / ISP)



user defined flow

# ATMS08 - Traffic Incident Management System Municipal Traffic Signal Systems (TM to EM)



# ATMS08 - Traffic Incident Management System ConnDOT (TM to EM)



## ATMS08 - Traffic Incident Management System Hartford RTOC (TM to EM)





# ATMS08 - Traffic Incident Management System Municipal PWD (MCM to EM)





### ATMS08 - Traffic Incident Management System EM to EVS





# ATMS08 - Traffic Incident Management System Rail Operations Coordination





#### **CVO04 - CV Administrative Processes**



### CVO10 - HAZMAT Commercial Vehicles





## EM01 - Emergency Call-Taking and Dispatch Greater Hartford Region Incident and Mutual Aid Network





### EM01 - Emergency Call-Taking and Dispatch Greater Hartford EOC





### EM01 - Emergency Call-Taking and Dispatch Connecticut State Police (CSP)



user defined flow

#### EM01 - Emergency Call-Taking and Dispatch Municipal Public Safety





# EM01 - Emergency Call-Taking and Dispatch North Central CMED Dispatch





#### EM02 - Emergency Routing ConnDOT



### **EM02 - Emergency Routing Municipal Traffic Signal Systems**



# EM02 - Emergency Ro