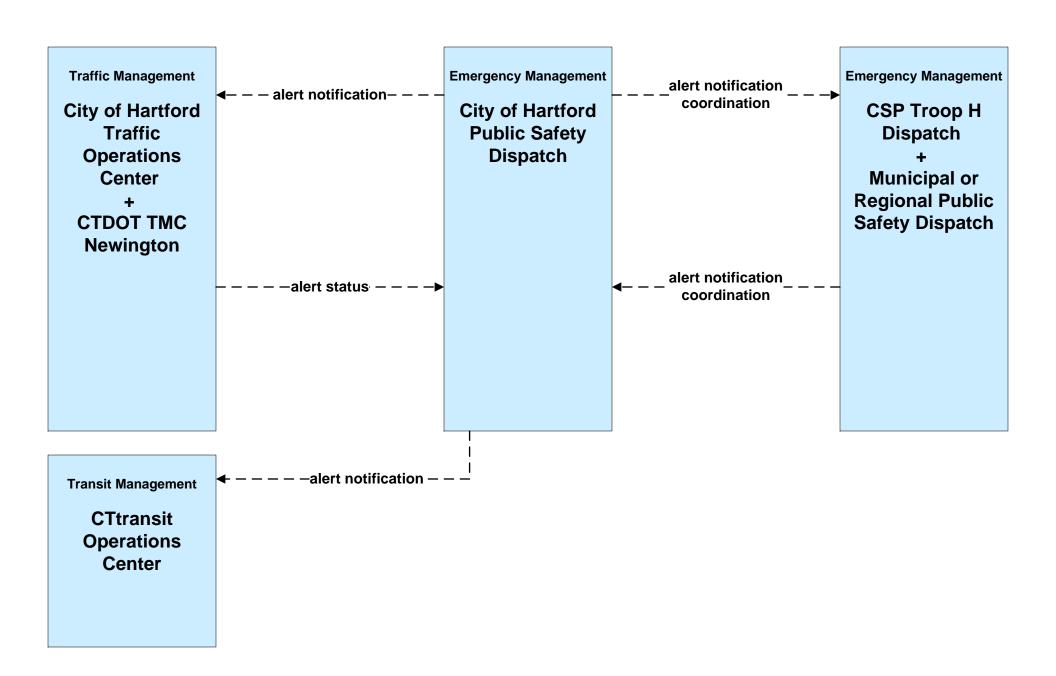

EM01 - Emergency Call-Taking and Dispatch Greater Hartford EOC





### EM01 - Emergency Call-Taking and Dispatch Connecticut State Police (CSP)



user defined flow

#### EM01 - Emergency Call-Taking and Dispatch Municipal Public Safety





# EM01 - Emergency Call-Taking and Dispatch North Central CMED Dispatch





#### EM02 - Emergency Routing ConnDOT



### **EM02 - Emergency Routing Municipal Traffic Signal Systems**



# EM02 - Emergency Routing (EM to EV)



# EM02 - Emergency Routing (EM to EV)





### EM02 - Emergency Routing Municipal Traffic Signal Systems - Police



## EM06 - Wide Area Alert CSP Public Notification System



#### EM06 - Wide Area Alert Municipal and Regional Public Notification System



# EM06 - Wide Area Alert City of Hartford Public Notification System



#### EM07 - Early Warning System Municipalities



### EM08 - Disaster Response and Recovery Municipalities (1 of 2)



## EM08 - Disaster Response and Recovery Municipalities (2 of 2)



#### EM09 - Evacuation and Reentry Management Evacuations - Municipalities



#### MC04 - Weather Information Processing and Distribution National Weather Service



#### MC06 - Winter Maintenance Municipal PWD (2 of 2)



#### MC06 - Winter Maintenance ConnDOT Maintenance Sections (2 of 2)



## MC08 - Work Zone Management ConnDOT Workzone Information Dissemination (2 of 2)



## MC10 - Maintenance and Construction Activity Coordination Activity Coordination - ConnDOT (3 of 3)



#### MC10 - Maintenance and Construction Activity Coordination Municipal PWD