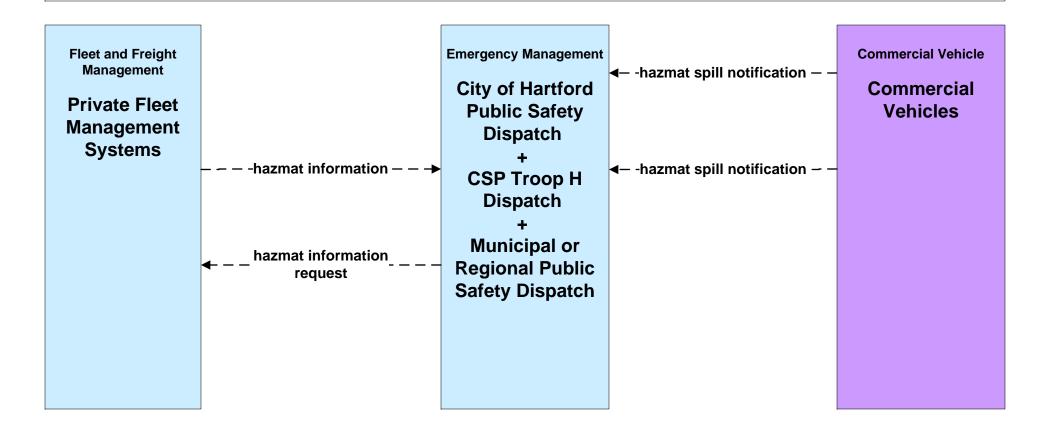

## APTS05 - Transit Security New Britain Transportation Company / Rideshare





# ATMS06 - Traffic Information Dissemination ConnDOT (TM to EM / ISP)





# ATMS06 - Traffic Information Dissemination Hartford RTOC (TM to EM / ISP)



user defined flow

# ATMS08 - Traffic Incident Management System Municipal Traffic Signal Systems (TM to EM)



# ATMS08 - Traffic Incident Management System ConnDOT (TM to EM)



## ATMS08 - Traffic Incident Management System Hartford RTOC (TM to EM)





# ATMS08 - Traffic Incident Management System Municipal PWD (MCM to EM)





### ATMS08 - Traffic Incident Management System EM to EVS





# ATMS08 - Traffic Incident Management System Rail Operations Coordination





#### **CVO04 - CV Administrative Processes**



### CVO10 - HAZMAT Commercial Vehicles





## EM01 - Emergency Call-Taking and Dispatch Greater Hartford Region Incident and Mutual Aid Network





### EM01 - Emergency Call-Taking and Dispatch Greater Hartford EOC





### EM01 - Emergency Call-Taking and Dispatch Connecticut State Police (CSP)



user defined flow

#### EM01 - Emergency Call-Taking and Dispatch Municipal Public Safety





# EM01 - Emergency Call-Taking and Dispatch North Central CMED Dispatch





#### EM02 - Emergency Routing ConnDOT



### **EM02 - Emergency Routing Municipal Traffic Signal Systems**



# EM02 - Emergency Routing (EM to EV)



# EM02 - Emergency Routing (EM to EV)





### EM02 - Emergency Routing Municipal Traffic Signal Systems - Police



## EM06 - Wide Area Alert CSP Public Notification System



#### EM06 - Wide Area Alert Municipal