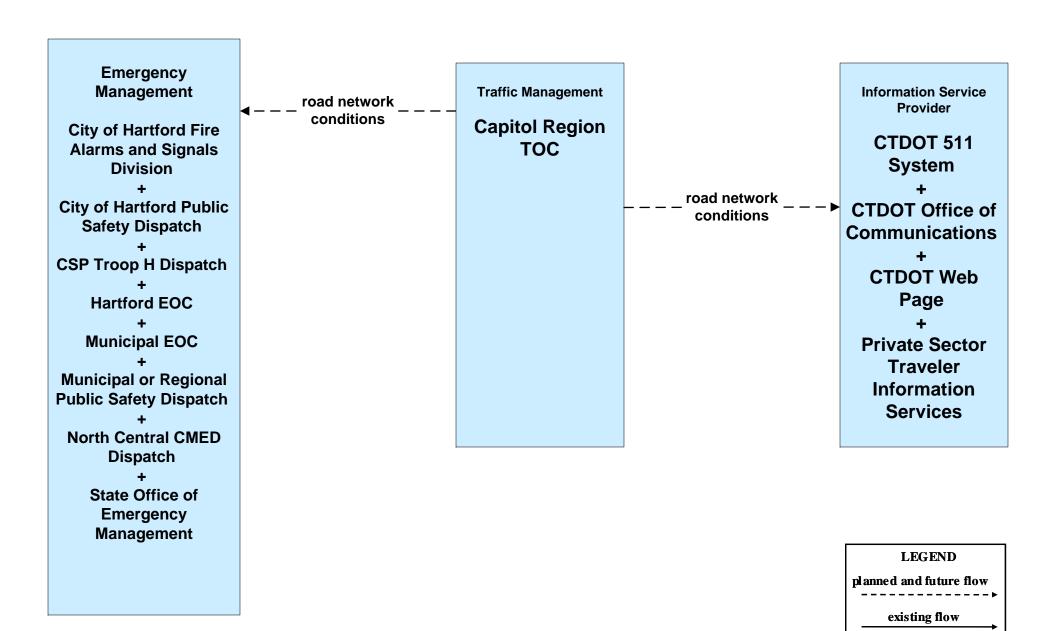

#### APTS05 - Transit Security CT Transit



#### APTS05 - Transit Security GHTD / MTD Transit





## APTS05 - Transit Security New Britain Transportation Company / Rideshare





# ATMS06 - Traffic Information Dissemination ConnDOT (TM to EM / ISP)





# ATMS06 - Traffic Information Dissemination Hartford RTOC (TM to EM / ISP)



user defined flow

# ATMS08 - Traffic Incident Management System Municipal Traffic Signal Systems (TM to EM)



# ATMS08 - Traffic Incident Management System ConnDOT (TM to EM)



## ATMS08 - Traffic Incident Management System Hartford RTOC (TM to EM)





# ATMS08 - Traffic Incident Management System Municipal PWD (MCM to EM)





### ATMS08 - Traffic Incident Management System EM to EVS





# ATMS08 - Traffic Incident Management System Rail Operations Coordination





#### **CVO04 - CV Administrative Processes**



### CVO10 - HAZMAT Commercial Vehicles





## EM01 - Emergency Call-Taking and Dispatch Greater Hartford Region Incident and Mutual Aid Network





### EM01 - Emergency Call-Taking and Dispatch Greater Hartford EOC





### EM01 - Emergency Call-Taking and Dispatch Conne