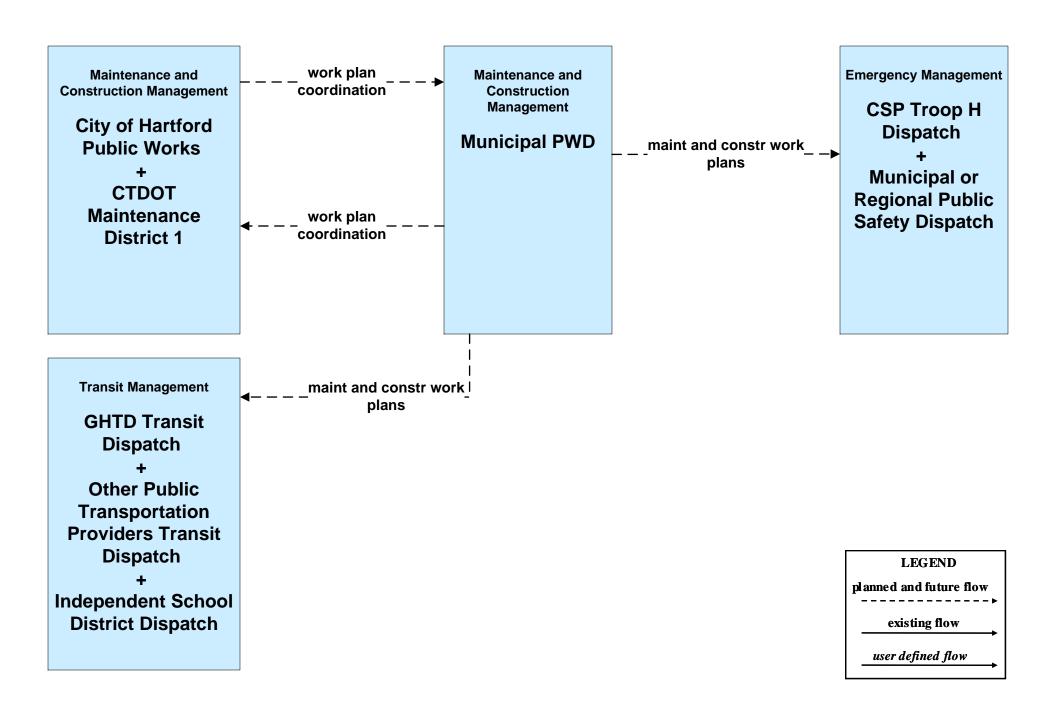

City of Hartford Public Notification System



#### EM07 - Early Warning System Municipalities



### EM08 - Disaster Response and Recovery Municipalities (1 of 2)



## EM08 - Disaster Response and Recovery Municipalities (2 of 2)



#### EM09 - Evacuation and Reentry Management Evacuations - Municipalities



#### MC04 - Weather Information Processing and Distribution National Weather Service



#### MC06 - Winter Maintenance Municipal PWD (2 of 2)



#### MC06 - Winter Maintenance ConnDOT Maintenance Sections (2 of 2)



## MC08 - Work Zone Management ConnDOT Workzone Information Dissemination (2 of 2)



## MC10 - Maintenance and Construction Activity Coordination Activity Coordination - ConnDOT (3 of 3)



#### MC10 - Maintenance and Construction Activity Coordination Municipal PWD