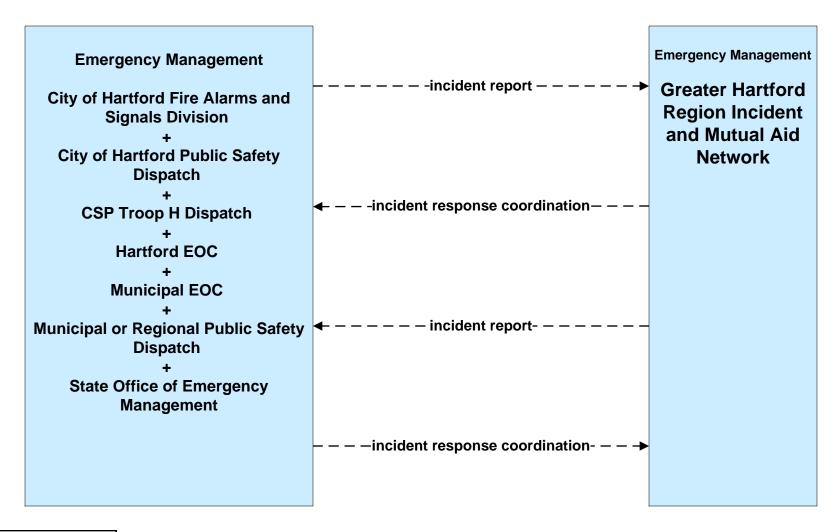

## EM01 - Emergency Call-Taking and Dispatch Greater Hartford Region Incident and Mutual Aid Network