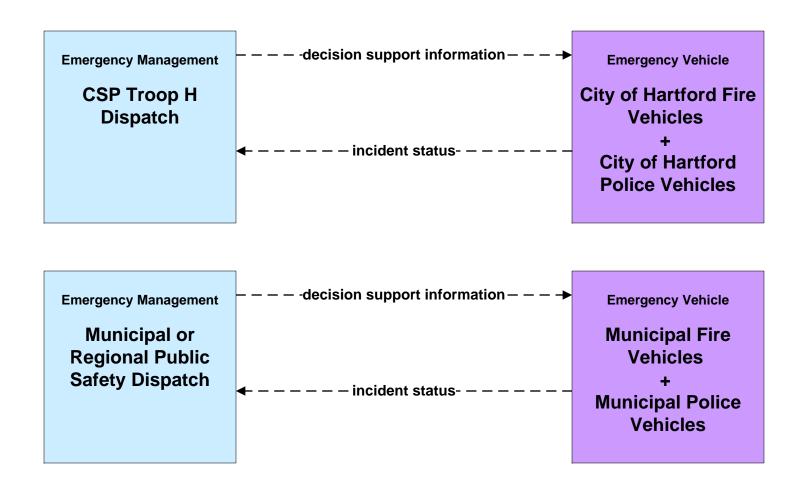

#### APTS05 - Transit Security CT Transit



#### APTS05 - Transit Security GHTD / MTD Transit





## APTS05 - Transit Security New Britain Transportation Company / Rideshare





# ATMS06 - Traffic Information Dissemination ConnDOT (TM to EM / ISP)





# ATMS06 - Traffic Information Dissemination Hartford RTOC (TM to EM / ISP)



user defined flow

# ATMS08 - Traffic Incident Management System Municipal Traffic Signal Systems (TM to EM)



# ATMS08 - Traffic Incident Management System ConnDOT (TM to EM)



## ATMS08 - Traffic Incident Management System Hartford RTOC (TM to EM)





# ATMS08 - Traffic Incident Management System Municipal PWD (MCM to EM)





### ATMS08 - Traffic Incident Management System EM to EVS





# ATMS08 - Traffic Incident Management System Rail Operations Coordination





#### **CVO04 - CV Administrative Processes**



### CVO10 - HAZMAT Commercial Vehicles





## EM01 - Emergency Call-Taking and Dispatch Greater Hartford Region Incident and Mutual Aid Network





### EM01 - Emergency Call-Taking and Dispatch Greater Hartford EOC





### EM01 - Emergency Call-Taking and Dispatch Connecticut State Police (CSP)



user defined flow

#### EM01 - Emergency Call-Taking and Dispatch Municipal Public Safety





# EM01 - Emergency Call-Taking and Dispatch North Central CMED Dispatch





#### EM02 - Emergency Routing ConnDOT



### **EM02 - Emergency Routing Municipal Traffic Signal Systems**



# EM02 - Emergency Routing (EM to EV)



# EM02 - Emergency Routing (EM to EV)