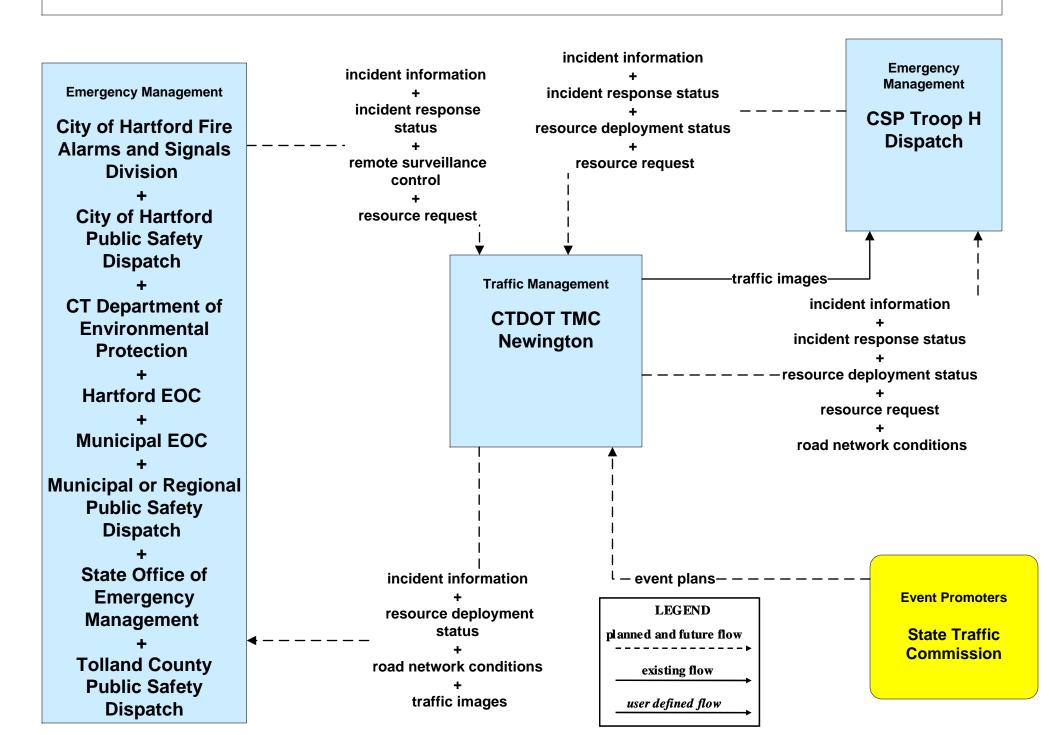

#### APTS05 - Transit Security CT Transit



#### APTS05 - Transit Security GHTD / MTD Transit





## APTS05 - Transit Security New Britain Transportation Company / Rideshare





# ATMS06 - Traffic Information Dissemination ConnDOT (TM to EM / ISP)





# ATMS06 - Traffic Information Dissemination Hartford RTOC (TM to EM / ISP)



user defined flow

# ATMS08 - Traffic Incident Management System Municipal Traffic Signal Systems (TM to EM)



# ATMS08 - Traffic Incident Management System ConnDOT (TM to EM)



## ATMS08 - Traffic Incident Management System Hartford RTOC (TM to EM)





# ATMS08 - Traffic Incident Management System Municipal PWD (MCM to EM)





### ATMS08 - Traffic Incident Management System EM to EVS





# ATMS08 - Traffic Incident Management System Rail Operations Coordination





#### **CVO04 - CV Administrative Processes**



### CVO10 - HAZMAT Commercial Vehicles





## EM01 - Emergency Call-Taking and Dispatch Greater Hartford Region Incident and Mutual Aid Network





### EM01 - Emergency Call-Taking and Dispatch Greater Hartford EOC





### EM01 - Emergency Call-Taking and Dispatch Connecticut State Police (CSP)



user defined flow

#### EM01 - Emergency Call-Taking and Dispatch Municipal Public Safety





# EM01 - Emergency Call-Taking and Dispatch North Centra