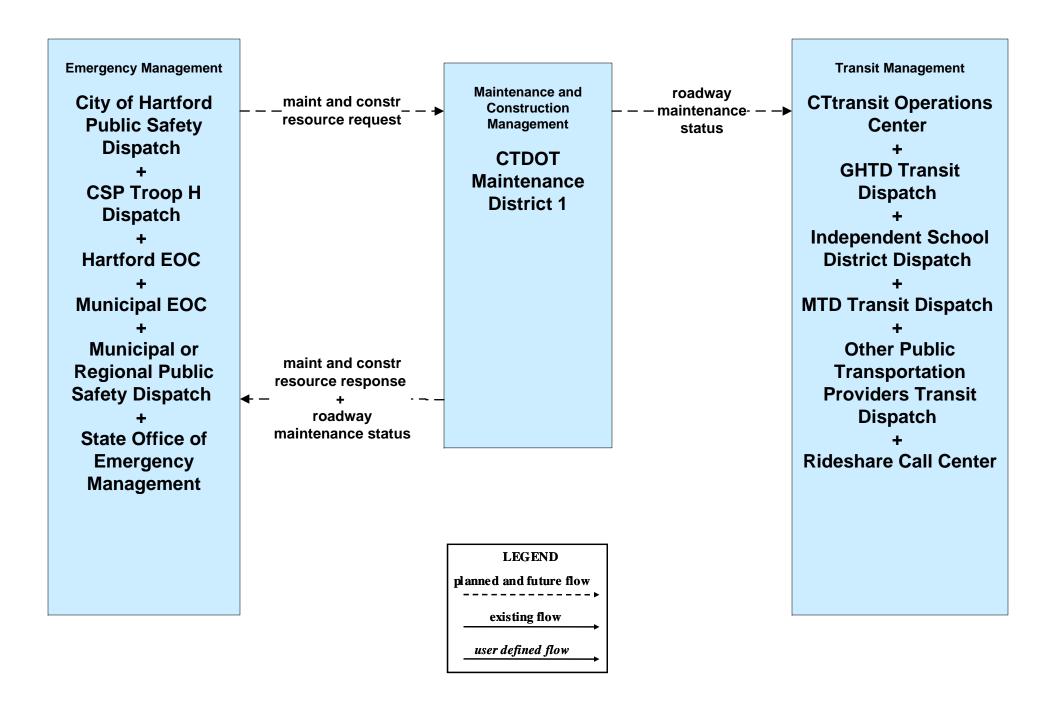

## MC10 - Maintenance and Construction Activity Coordination Activity Coordination - ConnDOT (3 of 3)