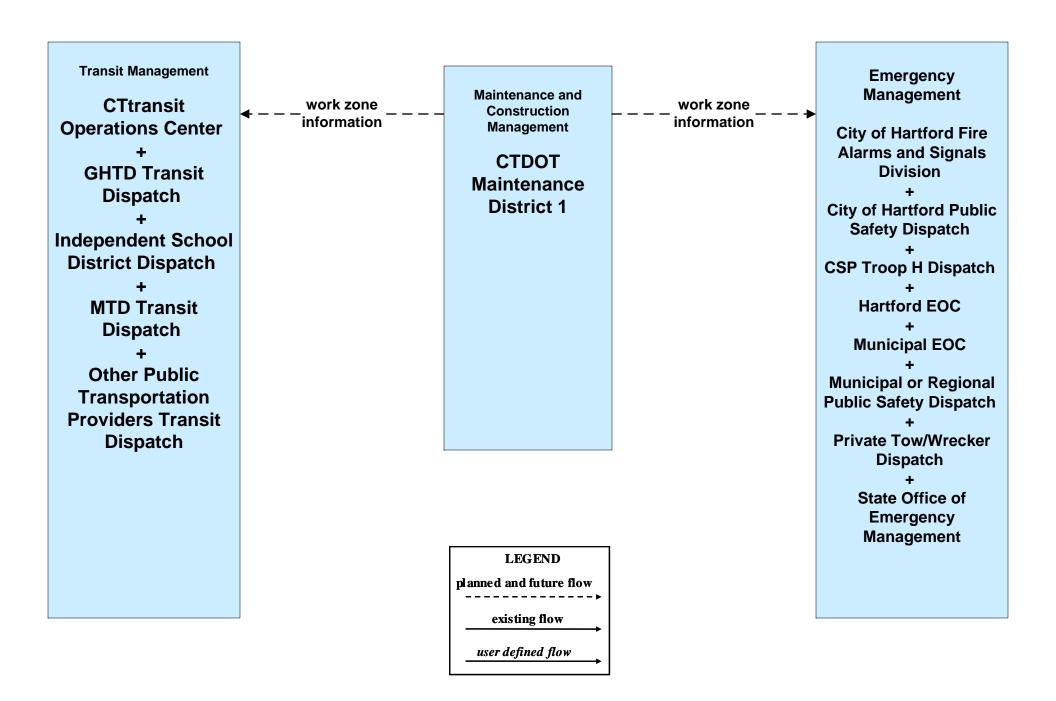

## MC10 - Maintenance and Construction Activity Coordination Activity Coordination - ConnDOT (3 of 3)