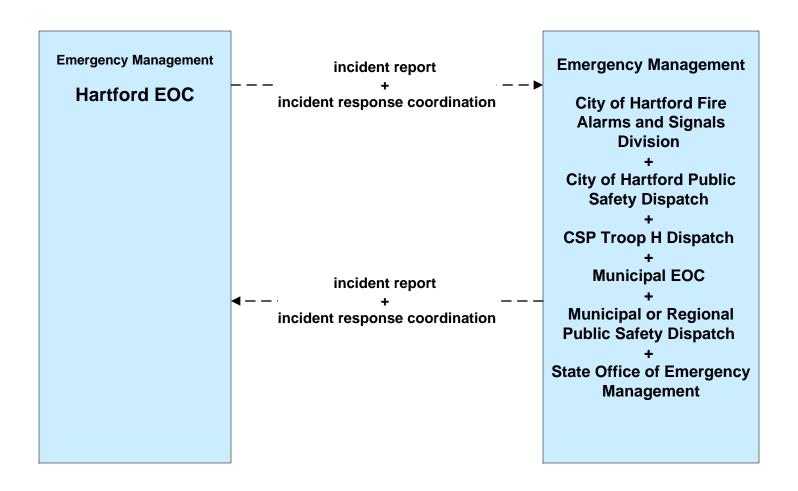

ormation Dissemination Hartford RTOC (TM to EM / ISP)



user defined flow

# ATMS08 - Traffic Incident Management System Municipal Traffic Signal Systems (TM to EM)



# ATMS08 - Traffic Incident Management System ConnDOT (TM to EM)



## ATMS08 - Traffic Incident Management System Hartford RTOC (TM to EM)





# ATMS08 - Traffic Incident Management System Municipal PWD (MCM to EM)





### ATMS08 - Traffic Incident Management System EM to EVS





# ATMS08 - Traffic Incident Management System Rail Operations Coordination





#### **CVO04 - CV Administrative Processes**



### CVO10 - HAZMAT Commercial Vehicles





## EM01 - Emergency Call-Taking and Dispatch Greater Hartford Region Incident and Mutual Aid Network





### EM01 - Emergency Call-Taking and Dispatch Greater Hartford EOC





### EM01 - Emergency Call-Taking and Dispatch Connecticut State Police (CSP)



user defined flow

#### EM01 - Emergency Call-Taking and Dispatch Municipal Public Safety





# EM01 - Emergency Call-Taking and Dispatch North Central CMED Dispatch





#### EM02 - Emergency Routing ConnDOT



### **EM02 - Emergency Routing Municipal Traffic Signal Systems**



# EM02 - Emergency Routing (EM to EV)



# EM02 - Emergency Routing (EM to EV)





### EM02 - Emergency Routing Municipal Traffic Signal Systems - Police



## EM06 - Wide Area Alert CSP Public Notification System



#### EM06 - Wide Area Alert Municipal and Regional Public Notification System



# EM06 - Wide Area Alert City of Hartford Public Notification System



#### EM07 - Early Warning System Municipalities



### EM08 - D