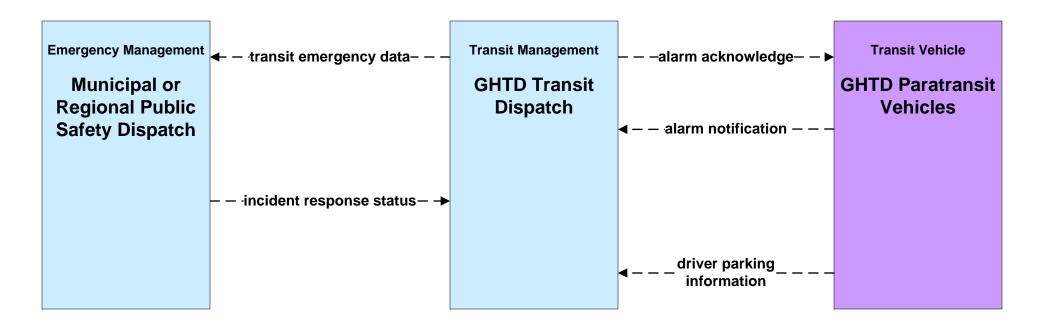

#### APTS05 - Transit Security CT Transit



#### APTS05 - Transit Security GHTD / MTD Transit





## APTS05 - Transit Security New Britain Transportation Company / Rideshare





# ATMS06 - Traffic Information Dissemination ConnDOT (TM to EM / ISP)





# ATMS06 - Traffic Information Dissemination Hartford RTOC (TM to EM / ISP)



user defined flow

# ATMS08 - Traffic Incident Management System Municipal Traffic Signal Systems (TM to EM)



# ATMS08 - Traffic Incident Management System ConnDOT (TM to EM)



## ATMS08 - Traffic Incident Management System Hartford RTOC (TM to EM)





# ATMS08 - Traffic Incident Management System Municipal PWD (MCM to EM)





### ATMS08 - Traffic Incident Management System EM to EVS





# ATMS08 - Traffic Incident Management System Rail Operations Coordination





#### **CVO04 - CV Administrative Processes**



### CVO10 - HAZMAT Commercial Vehicl