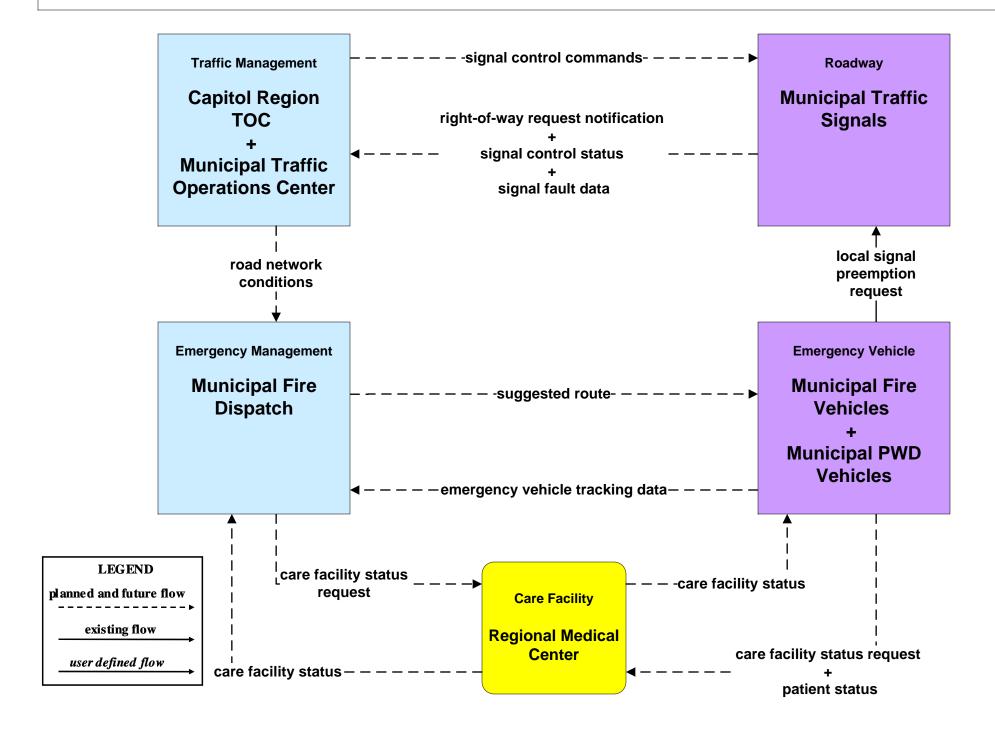

cipal PWD (MCM to EM)





### ATMS08 - Traffic Incident Management System EM to EVS





# ATMS08 - Traffic Incident Management System Rail Operations Coordination





#### **CVO04 - CV Administrative Processes**



### CVO10 - HAZMAT Commercial Vehicles





## EM01 - Emergency Call-Taking and Dispatch Greater Hartford Region Incident and Mutual Aid Network





### EM01 - Emergency Call-Taking and Dispatch Greater Hartford EOC





### EM01 - Emergency Call-Taking and Dispatch Connecticut State Police (CSP)



user defined flow

#### EM01 - Emergency Call-Taking and Dispatch Municipal Public Safety





# EM01 - Emergency Call-Taking and Dispatch North Central CMED Dispatch





#### EM02 - Emergency Routing ConnDOT



### **EM02 - Emergency Routing Municipal Traffic Signal Systems**



# EM02 - Emergency Routing (EM to EV)



# EM02 - Emergency Routing (EM to EV)





### EM02 - Emergency Routing Municipal Traffic Signal Systems - Police



## EM06 - Wide Area Alert CSP Public Notification System



#### EM06 - Wide Area Alert Municipal and Regional Public Notification System



# EM06 - Wide Area Alert City of Hartford Public Notification System



#### EM07 - Early Warning System Municipalities



### EM08 - Disaster Response and Recovery Municipalities (1 of 2)



## EM08 - Disaster Response and Recovery Municipalities (2 of 2)



#### EM09 - Evacuation and Reentry Management Evacuations - Municipalities



#### MC04 - Weather Information Processing and Distribution National Weather Service



#### MC06 - Winter Maintenance Municipal PWD (2 of 2)



#### MC06 - Wint