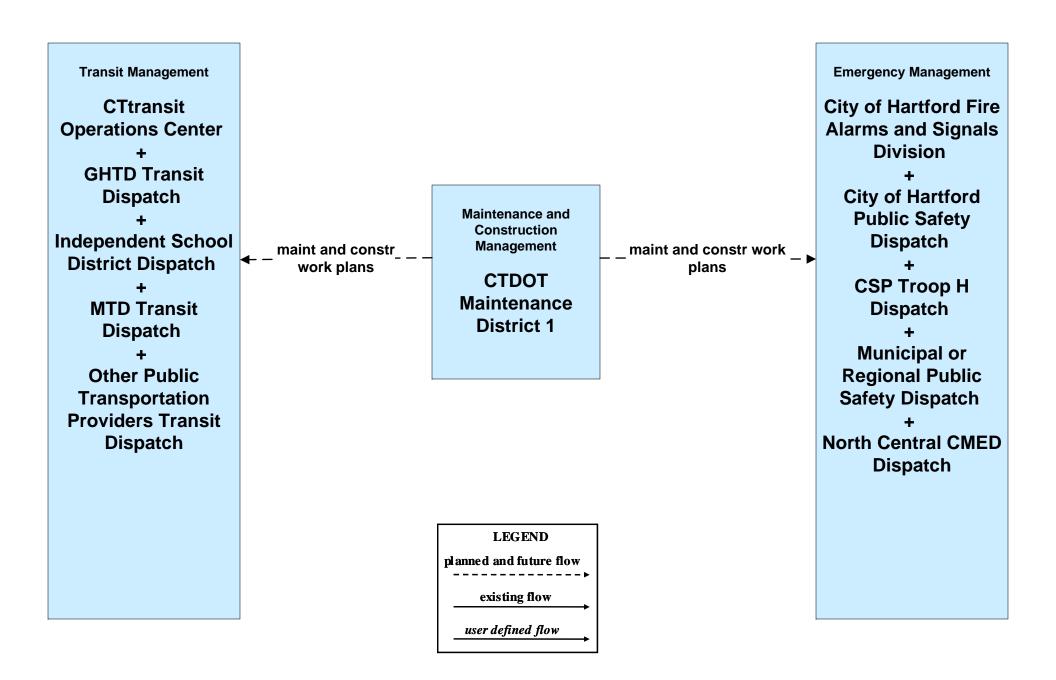

## MC10 - Maintenance and Construction Activity Coordination Activity Coordination - ConnDOT (3 of 3)