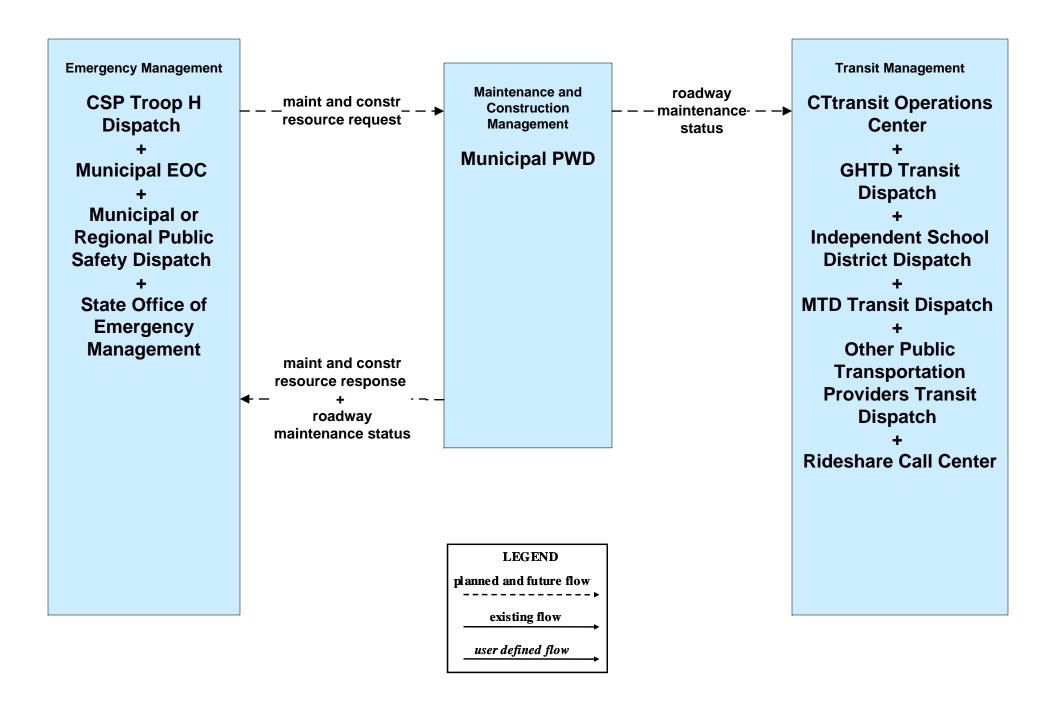

Signal Systems**



# EM02 - Emergency Routing (EM to EV)



# EM02 - Emergency Routing (EM to EV)





### EM02 - Emergency Routing Municipal Traffic Signal Systems - Police



## EM06 - Wide Area Alert CSP Public Notification System



#### EM06 - Wide Area Alert Municipal and Regional Public Notification System



# EM06 - Wide Area Alert City of Hartford Public Notification System



#### EM07 - Early Warning System Municipalities



### EM08 - Disaster Response and Recovery Municipalities (1 of 2)



## EM08 - Disaster Response and Recovery Municipalities (2 of 2)



#### EM09 - Evacuation and Reentry Management Evacuations - Municipalities



#### MC04 - Weather Information Processing and Distribution National Weather Service



#### MC06 - Winter Maintenance Municipal PWD (2 of 2)



#### MC06 - Winter Maintenance ConnDOT Maintenance Sections (2 of 2)



## MC08 - Work Zone Management ConnDOT Workzone Information Dissemination (2 of 2)



## MC10 - Maintenance and Construction Activity Coordination Activity Coordination - ConnDOT (3 of 3)



#### MC10 - Maintenance and Construction Activity Coordination Municipal PWD