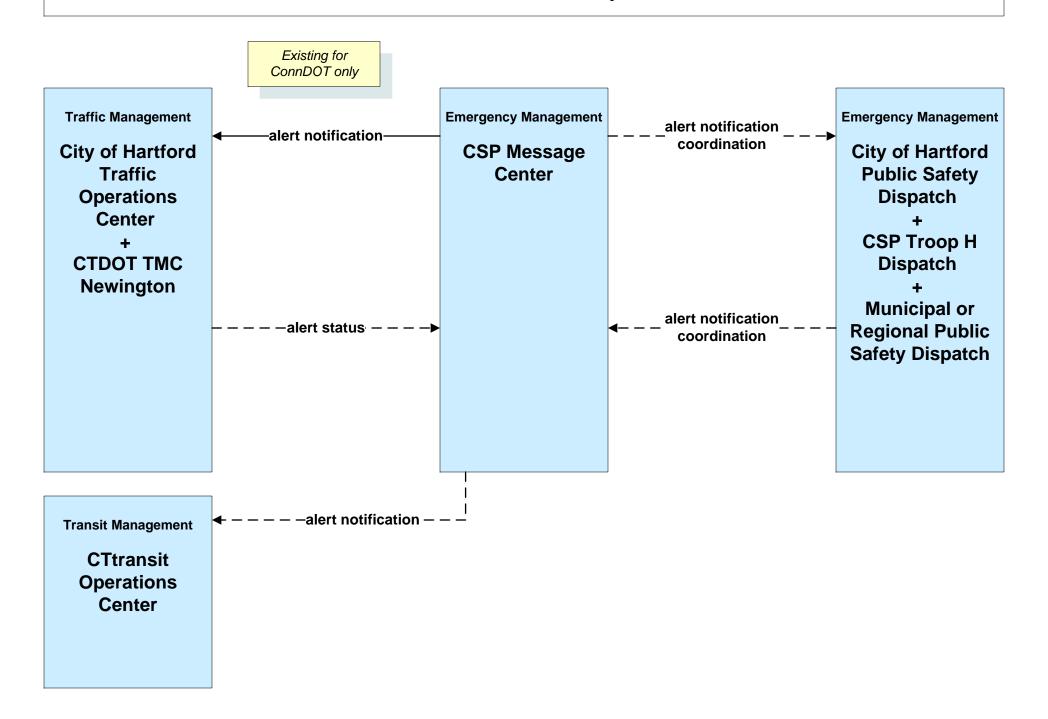

### CVO10 - HAZMAT Commercial Vehicles





## EM01 - Emergency Call-Taking and Dispatch Greater Hartford Region Incident and Mutual Aid Network





### EM01 - Emergency Call-Taking and Dispatch Greater Hartford EOC





### EM01 - Emergency Call-Taking and Dispatch Connecticut State Police (CSP)



user defined flow

#### EM01 - Emergency Call-Taking and Dispatch Municipal Public Safety





# EM01 - Emergency Call-Taking and Dispatch North Central CMED Dispatch





#### EM02 - Emergency Routing ConnDOT



### **EM02 - Emergency Routing Municipal Traffic Signal Systems**



# EM02 - Emergency Routing (EM to EV)



# EM02 - Emergency Routing (EM to EV)





### EM02 - Emergency Routing Municipal Traffic Signal Systems - Police



## EM06 - Wide Area Alert CSP Public Notification System



#### EM06 - Wide Area Alert Municipal and Regional Public Notification System



# EM06 - Wide Area Alert City of Hartford Public Notification System



#### EM07 - Early Warning System Municipalities



### EM08 - Disaster Response and Recovery Municipalities (1 of 2)



## EM08 - Disaster Response and Recovery Municipalities (2 of 2)



#### EM09 - Evacuation and Reentry Management Evacuations - Municipalities



#### MC04 - Weather Information Processing and Distribution National Weather Service



#### MC06 - Winter Maintenance Municipal PWD (2 of 2)



#### MC06 - Winter Maintenance ConnDOT Maintenance Sections (2 of 2)



## MC08 - Work Zone Management ConnDOT Workzone Information Dissemination (2 of 2)



## MC10 - Maintenance and Construction Activity Coordination Activity Coordi