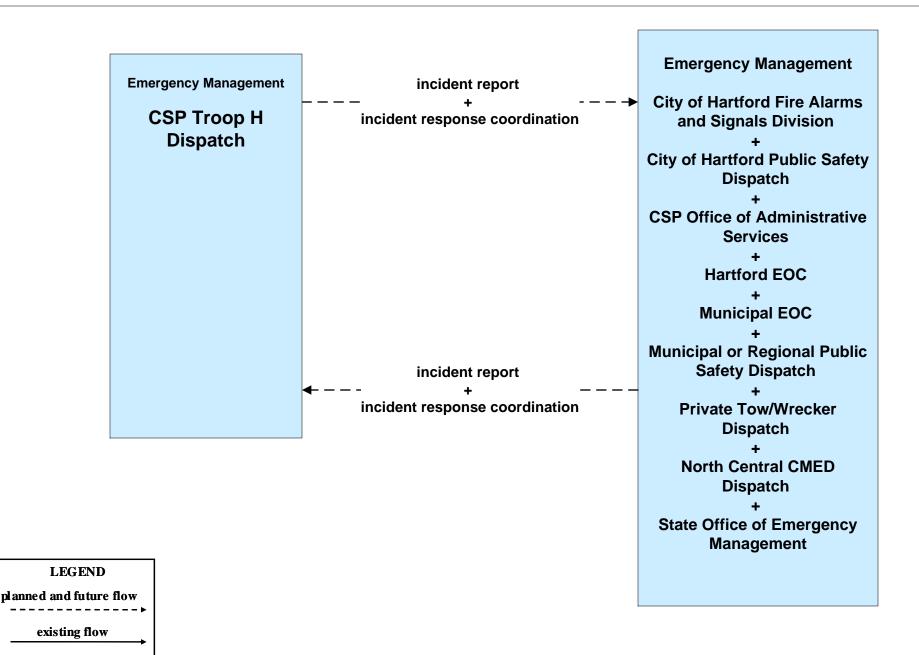

### EM01 - Emergency Call-Taking and Dispatch Connecticut State Police (CSP)

user defined flow