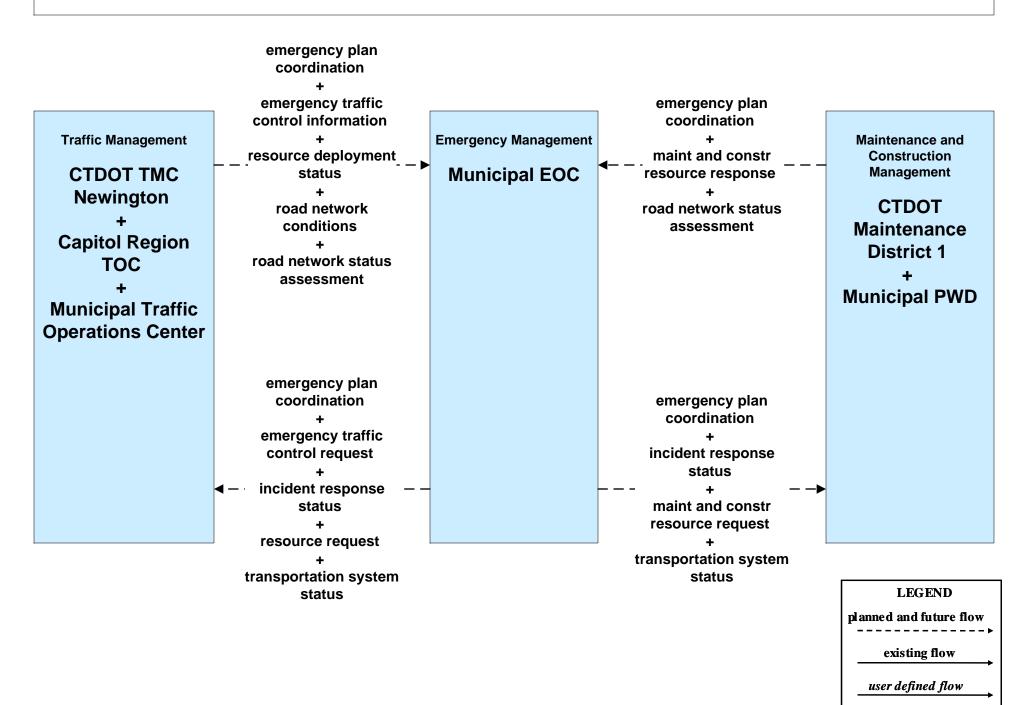

### EM08 - Disaster Response and Recovery Municipalities (1 of 2)

## EM08 - Disaster Response and Recovery Municipalities (2 of 2)