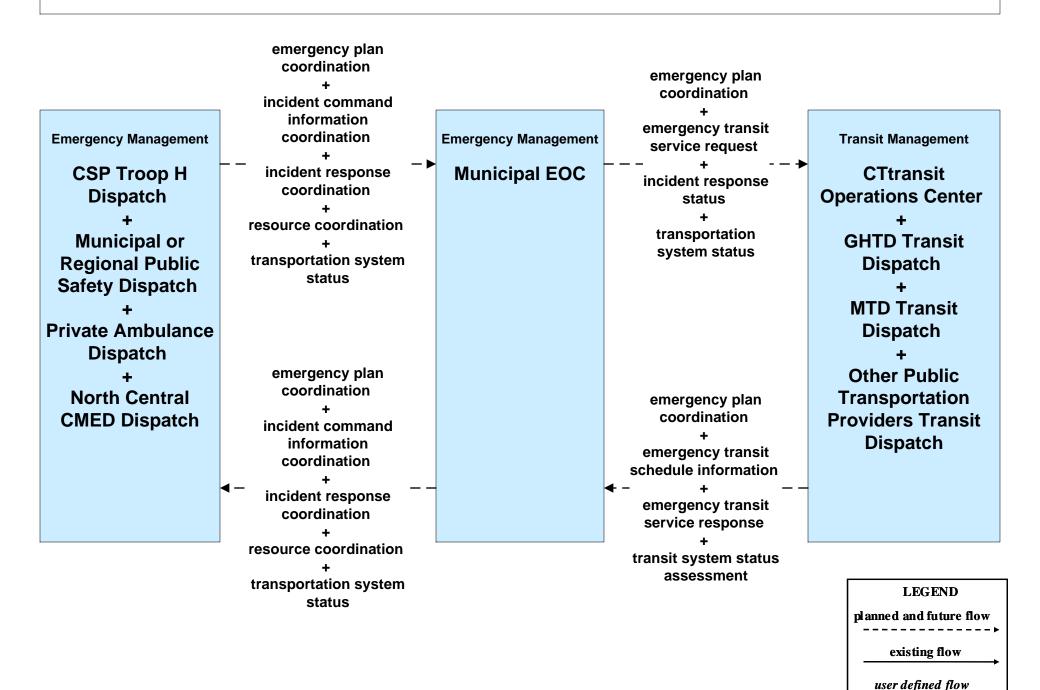

### EM08 - Disaster Response and Recovery Municipalities (1 of 2)

## EM08 - Disaster Response and Recovery Municipalities (2 of 2)