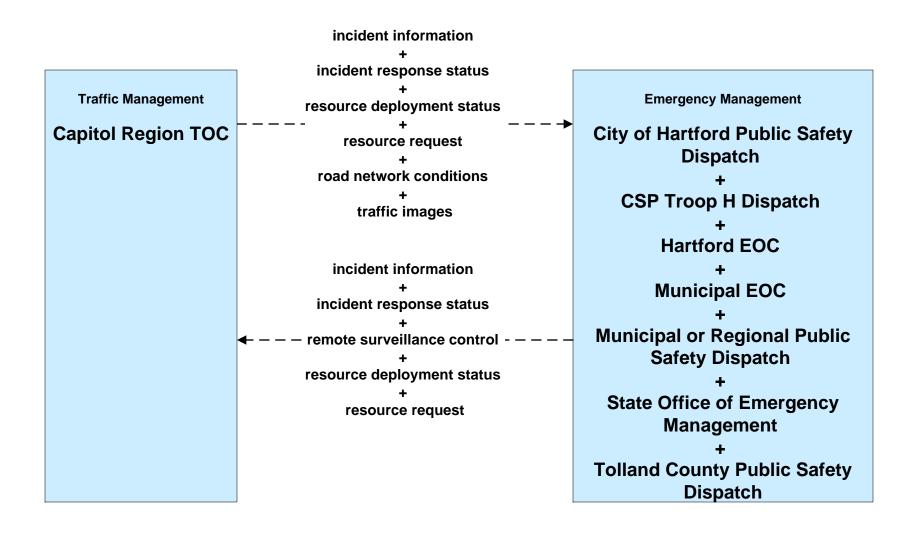

#### APTS05 - Transit Security CT Transit



#### APTS05 - Transit Security GHTD / MTD Transit





## APTS05 - Transit Security New Britain Transportation Company / Rideshare





# ATMS06 - Traffic Information Dissemination ConnDOT (TM to EM / ISP)





# ATMS06 - Traffic Information Dissemination Hartford RTOC (TM to EM / ISP)



user defined flow

# ATMS08 - Traffic Incident Management System Municipal Traffic Signal Systems (TM to EM)



# ATMS08 - Traffic Incident Management System ConnDOT (TM to EM)



## ATMS08 - Traffic Incident Management System Hartford RTOC (TM to EM)





# ATMS08 - Traffic Incident Management System Municipal PWD (MCM to EM)





### ATMS08 - Traffic Incident Management System EM to EVS





# ATMS08 - Traffic Incident Management System Rail Operations Coordination





#### **CVO04 - CV Administrative Processes**



### CVO10 - HAZMAT Commercial Vehicles





## EM01 - Emergency Call-Taking and Dispatch Greater Hartford Region Incident and Mutual Aid Network





### EM01 - Emergency Call-Taking and Dispatch Greater Hartford EOC





### EM01 - Emergency Call-Taking and Dispatch Connecticut State Police (CSP)



user defined flow

#### EM01 - Emergency Call-Taking and Dispatch Municipal Public Safety





# EM01 - Emergency Call-Taking and Dispatch North Central CMED Dispatch





#### EM02 - Emergency Routing ConnDOT



### **EM02 -