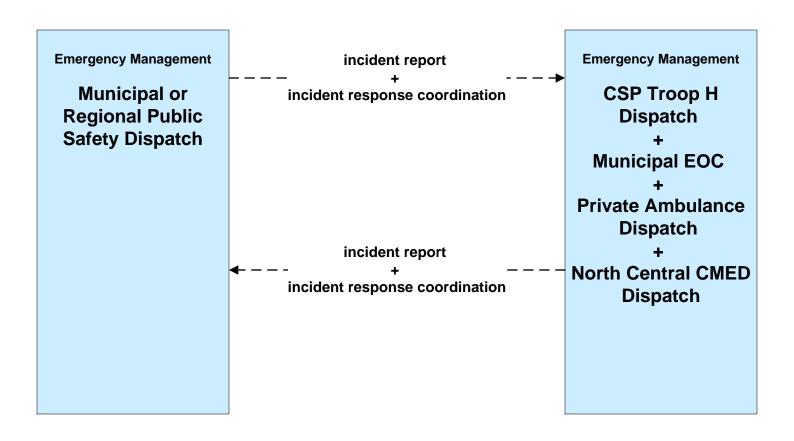

08 - Traffic Incident Management System ConnDOT (TM to EM)



## ATMS08 - Traffic Incident Management System Hartford RTOC (TM to EM)





# ATMS08 - Traffic Incident Management System Municipal PWD (MCM to EM)





### ATMS08 - Traffic Incident Management System EM to EVS





# ATMS08 - Traffic Incident Management System Rail Operations Coordination





#### **CVO04 - CV Administrative Processes**



### CVO10 - HAZMAT Commercial Vehicles





## EM01 - Emergency Call-Taking and Dispatch Greater Hartford Region Incident and Mutual Aid Network





### EM01 - Emergency Call-Taking and Dispatch Greater Hartford EOC





### EM01 - Emergency Call-Taking and Dispatch Connecticut State Police (CSP)



user defined flow

#### EM01 - Emergency Call-Taking and Dispatch Municipal Public Safety





# EM01 - Emergency Call-Taking and Dispatch North Central CMED Dispatch





#### EM02 - Emergency Routing ConnDOT



### **EM02 - Emergency Routing Municipal Traffic Signal Systems**



# EM02 - Emergency Routing (EM to EV)



# EM02 - Emergency Routing (EM to EV)





### EM02 - Emergency Routing Municipal Traffic Signal Systems - Police



## EM06 - Wide Area Alert CSP Public Notification System



#### EM06 - Wide Area Alert Municipal and Regional Public Notification System



# EM06 - Wide Area Alert City of Hartford Public Notification System



#### EM07 - Early Warning System Municipalities



### EM08 - Disaster Response and Recovery Municipalities (1 of 2)



## EM08 - Disaster Response and Recovery Municipalities (2 of 2)



#### EM09 - Evacuation and Reentry Management Evac