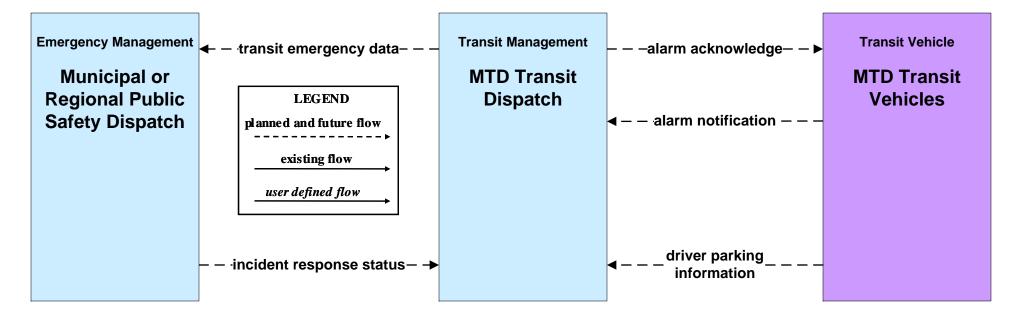

#### APTS05 - Transit Security CT Transit



#### APTS05 - Transit Security GHTD / MTD Transit





## APTS05 - Transit Security New Britain Transportation Company / Rideshare





# ATMS06 - Traffic Information Dissemination ConnDOT (TM to EM / ISP)





# ATMS06 - Traffic Information Dissemination Hartford RTOC (TM to EM / ISP)



user defined flow

# ATMS08 - Traffic Incident Management System Municipal Traffic Signal Systems (TM to EM)



# ATMS08 - Traffic Incident Management System ConnDOT (TM to EM)



## ATMS08 - Traffic Incident Management System Hartford RTOC (TM to EM)





# ATMS08 - Traffic Incident Management System Municipal PWD (MCM to EM)





### ATMS08 - Traffic Incident Management System EM to EVS





# ATMS08 - Traffic Incident Management System Rail Operations Coordination





#### **CVO04 - CV Administrative Processes**



### CVO10 - HAZMAT Commercial Vehicles