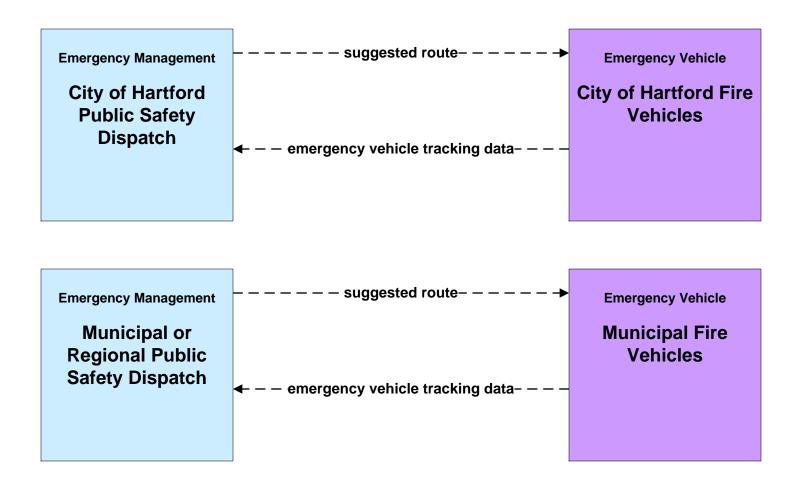

VS





# ATMS08 - Traffic Incident Management System Rail Operations Coordination





#### **CVO04 - CV Administrative Processes**



### CVO10 - HAZMAT Commercial Vehicles





## EM01 - Emergency Call-Taking and Dispatch Greater Hartford Region Incident and Mutual Aid Network





### EM01 - Emergency Call-Taking and Dispatch Greater Hartford EOC





### EM01 - Emergency Call-Taking and Dispatch Connecticut State Police (CSP)



user defined flow

#### EM01 - Emergency Call-Taking and Dispatch Municipal Public Safety





# EM01 - Emergency Call-Taking and Dispatch North Central CMED Dispatch





#### EM02 - Emergency Routing ConnDOT



### **EM02 - Emergency Routing Municipal Traffic Signal Systems**



# EM02 - Emergency Routing (EM to EV)



# EM02 - Emergency Routing (EM to EV)





### EM02 - Emergency Routing Municipal Traffic Signal Systems - Police



## EM06 - Wide Area Alert CSP Public Notification System



#### EM06 - Wide Area Alert Municipal and Regional Public Notification System



# EM06 - Wide Area Alert City of Hartford Public Notification System



#### EM07 - Early Warning System Municipalities



### EM08 - Disaster Response and Recovery Municipalities (1 of 2)



## EM08 - Disaster Response and Recovery Municipalities (2 of 2)



#### EM09 - Evacuation and Reentry Management Evacuations - Municipalities



#### MC04 - Weather Information Processing and Distribution National Weather Service



#### MC06 - Winter Maintenance Municipal PWD (2 of 2)



#### MC06 - Winter Maintenance ConnDOT Maintenance Sections (2 of 2)



## MC08 - Work Zone Manage