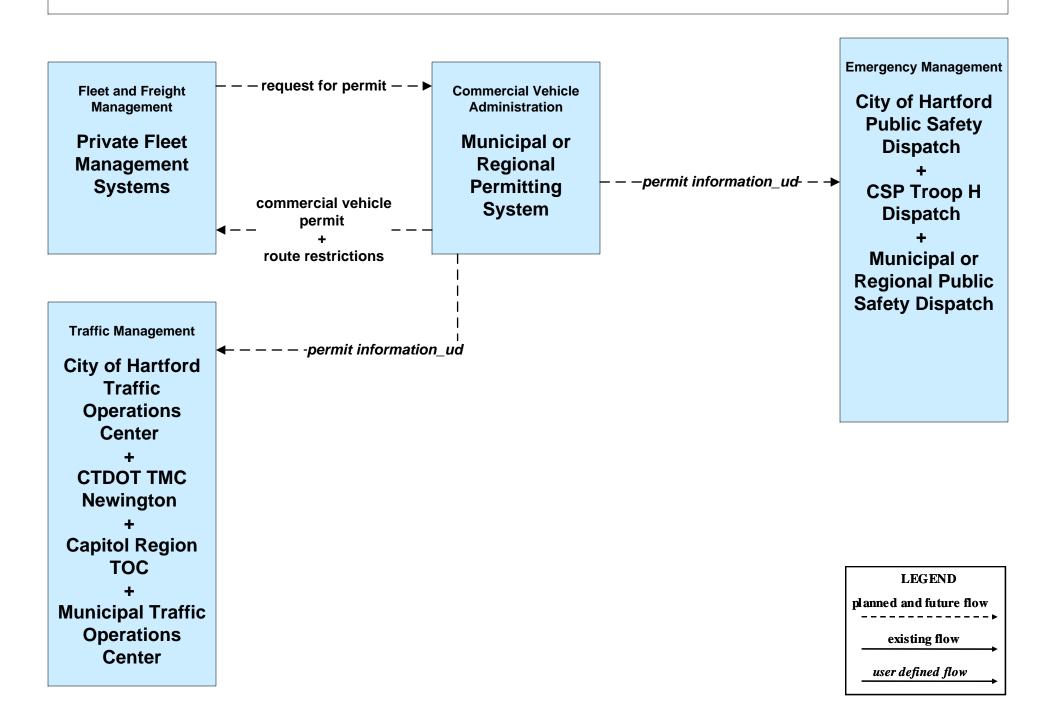

Transit Security GHTD / MTD Transit





## APTS05 - Transit Security New Britain Transportation Company / Rideshare





# ATMS06 - Traffic Information Dissemination ConnDOT (TM to EM / ISP)





# ATMS06 - Traffic Information Dissemination Hartford RTOC (TM to EM / ISP)



user defined flow

# ATMS08 - Traffic Incident Management System Municipal Traffic Signal Systems (TM to EM)



# ATMS08 - Traffic Incident Management System ConnDOT (TM to EM)



## ATMS08 - Traffic Incident Management System Hartford RTOC (TM to EM)





# ATMS08 - Traffic Incident Management System Municipal PWD (MCM to EM)





### ATMS08 - Traffic Incident Management System EM to EVS





# ATMS08 - Traffic Incident Management System Rail Operations Coordination





#### **CVO04 - CV Administrative Processes**



### CVO10 - HAZMAT Commercial Vehicles





## EM01 - Emergency Call-Taking and Dispatch Greater Hartford Region Incident and Mutual Aid Network





### EM01 - Emergency Call-Taking and Dispatch Greater Hartford EOC





### EM01 - Emergency Call-Taking and Dispatch Connecticut State Police (CSP)



user defined flow

#### EM01 - Emergency Call-Taking and Dispatch Municipal Public Safety





# EM01 - Emergency Call-Taking and Dispatch North Central CMED Dispatch





#### EM02 - Emergency Routing ConnDOT



### **EM02 - Emergency Routing Municipal Traffic Signal Systems**



# EM02 - Emergency Routing (EM to EV)



# EM02 - Emergency Routing (EM to EV)





### EM02 - Emergency Routing Municipal Traffic Signal Systems - Police



## EM06 - Wide Area Alert CSP Public Notification System