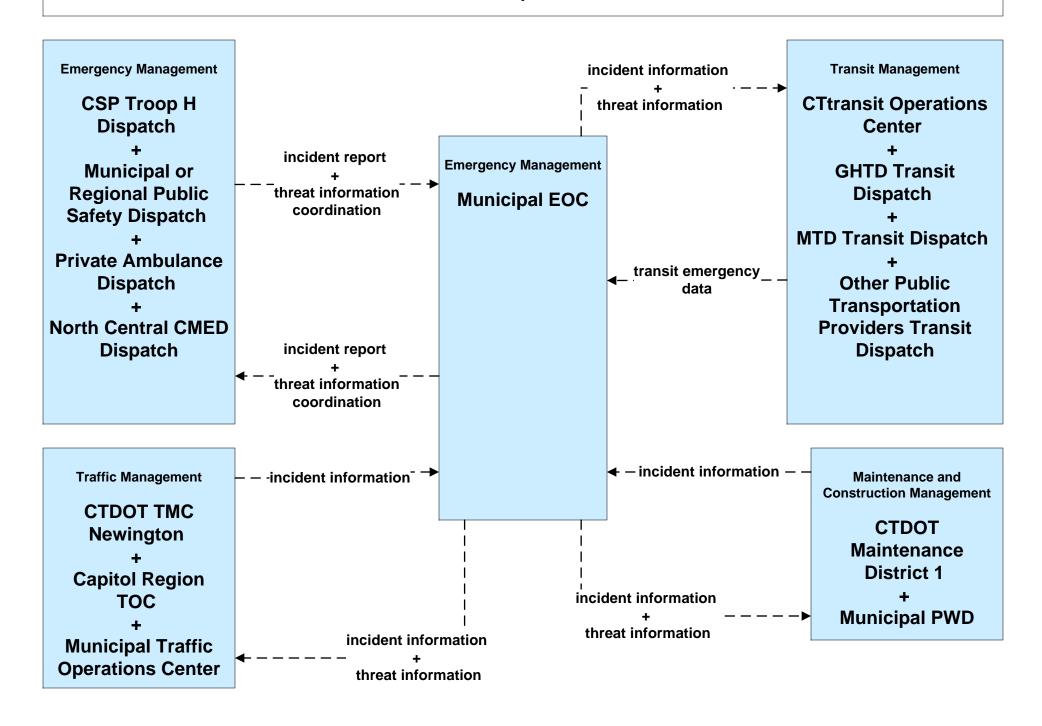

## EM01 - Emergency Call-Taking and Dispatch Greater Hartford Region Incident and Mutual Aid Network

### EM01 - Emergency Call-Taking and Dispatch Greater Hartford EOC

### EM01 - Emergency Call-Taking and Dispatch Connecticut State Police (CSP)

user defined flow

#### EM01 - Emergency Call-Taking and Dispatch Municipal Public Safety

# EM01 - Emergency Call-Taking and Dispatch North Central CMED Dispatch