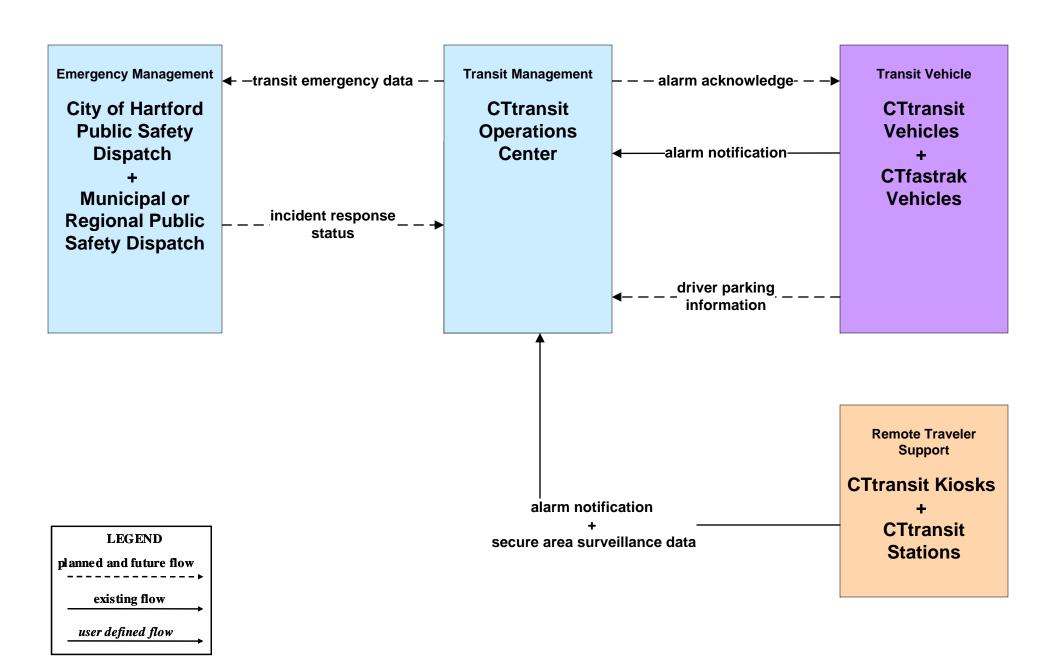

#### APTS05 - Transit Security CT Transit



#### APTS05 - Transit Security GHTD / MTD Transit





## APTS05 - Transit Security New Britain Transportation Company / Rideshare





# ATMS06 - Traffic Information Dissemination ConnDOT (TM to EM / ISP)





# ATMS06 - Traffic Information Dissemination Hartford RTOC (TM to EM / ISP)



user defined flow

# ATMS08 - Traffic Incident Management System Municipal Traffic Signal Systems (TM to EM)



# ATMS08 - Traffic Incident Management System ConnDOT (TM to EM)



## ATMS08 - Traffic Incident Management System Hartford RTOC (TM to EM)





# ATMS08 - Traffic Incident Management System Municipal PWD (MCM to EM)





### ATMS08 - Traffic Incident Management System EM to EVS





# ATMS08 - Traffic Incident Management System Rail Operations Coordination





#### **CVO04 - CV Administrativ