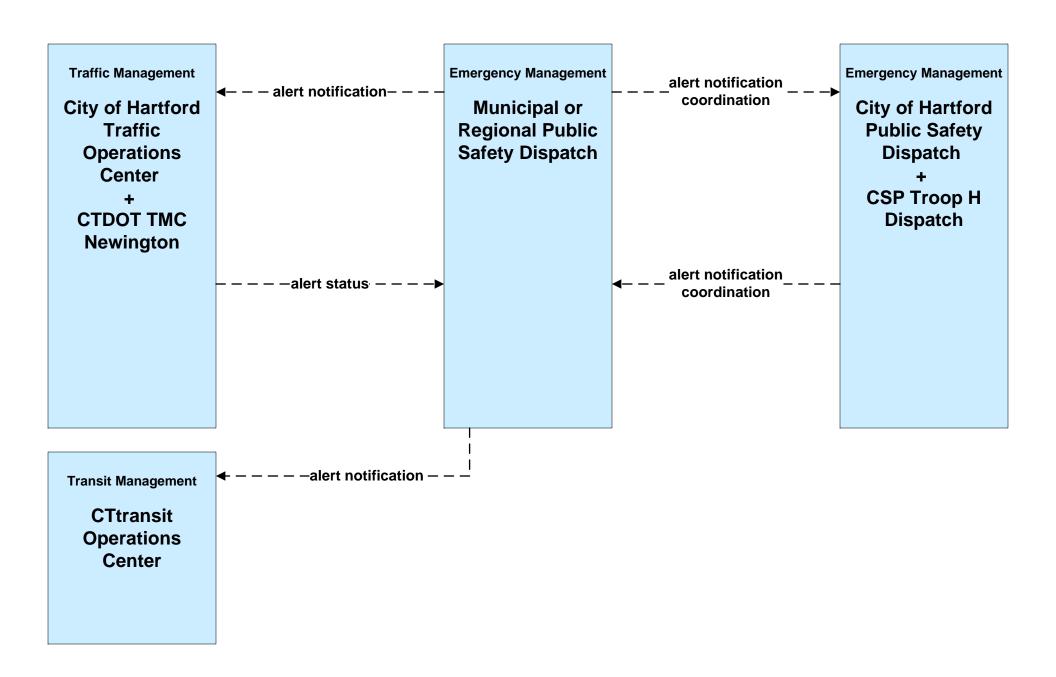

ispatch Greater Hartford Region Incident and Mutual Aid Network





### EM01 - Emergency Call-Taking and Dispatch Greater Hartford EOC





### EM01 - Emergency Call-Taking and Dispatch Connecticut State Police (CSP)



user defined flow

#### EM01 - Emergency Call-Taking and Dispatch Municipal Public Safety





# EM01 - Emergency Call-Taking and Dispatch North Central CMED Dispatch





#### EM02 - Emergency Routing ConnDOT



### **EM02 - Emergency Routing Municipal Traffic Signal Systems**



# EM02 - Emergency Routing (EM to EV)



# EM02 - Emergency Routing (EM to EV)





### EM02 - Emergency Routing Municipal Traffic Signal Systems - Police



## EM06 - Wide Area Alert CSP Public Notification System



#### EM06 - Wide Area Alert Municipal and Regional Public Notification System



# EM06 - Wide Area Alert City of Hartford Public Notification System



#### EM07 - Early Warning System Municipalities



### EM08 - Disaster Response and Recovery Municipalities (1 of 2)



## EM08 - Disaster Response and Recovery Municipalities (2 of 2)



#### EM09 - Evacuation and Reentry Management Evacuations - Municipalities



#### MC04 - Weather Information Processing and Distribution National Weather Service



#### MC06 - Winter Maintenance Municipal PWD (2 of 2)



#### MC06 - Winter Maintenance ConnDOT Maintenance Sections (2 of 2)



## MC08 - Work Zone Management ConnDOT Workzone Information Dissemination (2 of 2)



## MC10 - Maintenance and Construction Activity Coordination Activity Coordination - ConnDOT (3 of 3)



#### MC10 - Maintenance and Construction Activity Co