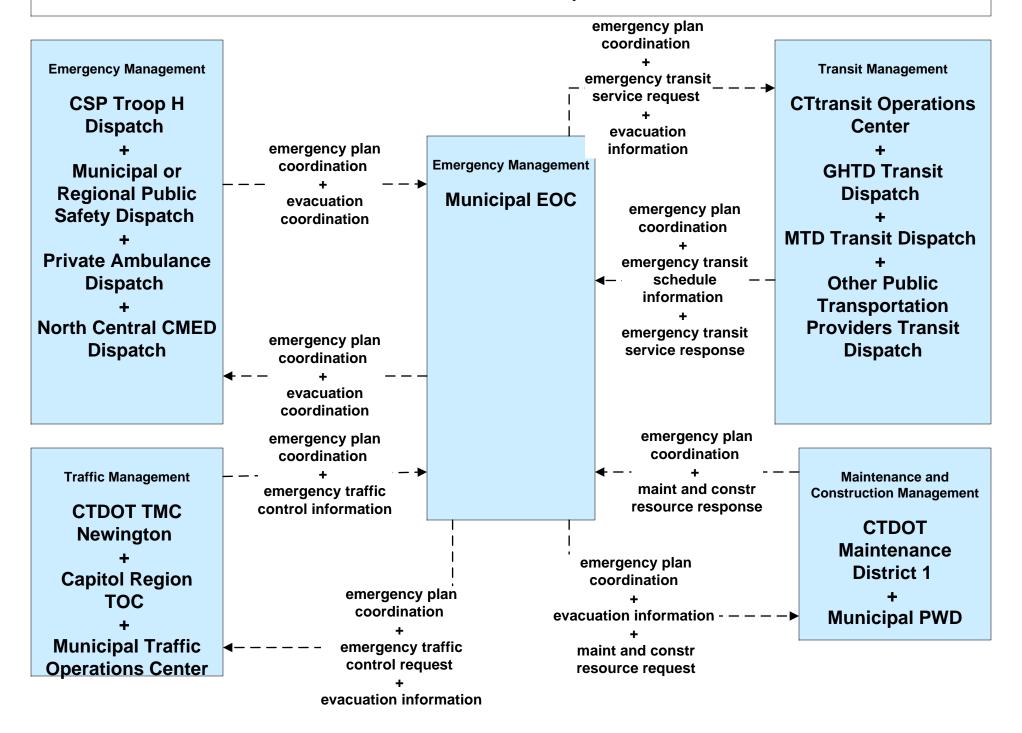

l-Taking and Dispatch North Central CMED Dispatch





#### EM02 - Emergency Routing ConnDOT



### **EM02 - Emergency Routing Municipal Traffic Signal Systems**



# EM02 - Emergency Routing (EM to EV)



# EM02 - Emergency Routing (EM to EV)





### EM02 - Emergency Routing Municipal Traffic Signal Systems - Police



## EM06 - Wide Area Alert CSP Public Notification System



#### EM06 - Wide Area Alert Municipal and Regional Public Notification System



# EM06 - Wide Area Alert City of Hartford Public Notification System



#### EM07 - Early Warning System Municipalities



### EM08 - Disaster Response and Recovery Municipalities (1 of 2)



## EM08 - Disaster Response and Recovery Municipalities (2 of 2)



#### EM09 - Evacuation and Reentry Management Evacuations - Municipalities



#### MC04 - Weather Information Processing and Distribution National Weather Service



#### MC06 - Winter Maintenance Municipal PWD (2 of 2)



#### MC06 - Winter Maintenance ConnDOT Maintenance Sections (2 of 2)



## MC08 - Work Zone Management ConnDOT Workzone Information Dissemination (2 of 2)



## MC10 - Maintenance and Construction Activity Coordination Activity Coordination - ConnDOT (3 of 3)



#### MC10 - Maintenance and Construction Activity Coordination Municipal PWD