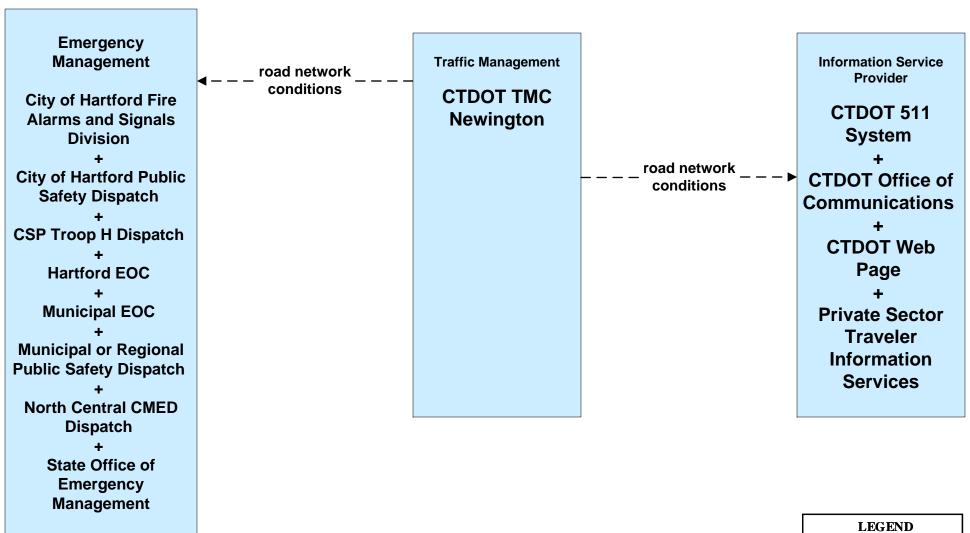

#### APTS05 - Transit Security CT Transit



#### APTS05 - Transit Security GHTD / MTD Transit





## APTS05 - Transit Security New Britain Transportation Company / Rideshare





# ATMS06 - Traffic Information Dissemination ConnDOT (TM to EM / ISP)





# ATMS06 - Traffic Information Dissemination Hartford RTOC (TM to EM / ISP)



user defined flow

# ATMS08 - Traffic Incident Management System Municipal Traffic Signal Systems (TM to EM)



# ATMS08 - Traffic Incident Management System ConnDOT (TM to EM)



## ATMS08 - Traffic Incident Management System Hartford RTOC (TM to EM)





# ATMS08 - Traffic Incident Management System Municipal PWD (MCM to EM)





### ATMS08 - Traffic Incident Management System EM to EVS





# ATMS08 - Traffic Incident Management System Rail Operations Coordination





#### **CVO04 - CV Administrative Processes**



### CVO10 - HAZMAT Commercial Vehicles





## EM01 - Emergency Call-Taking and Dispatch Greater Hartford Region Incident and Mutual Aid Network





### EM01 - Emergency Call-Taking and Dispa