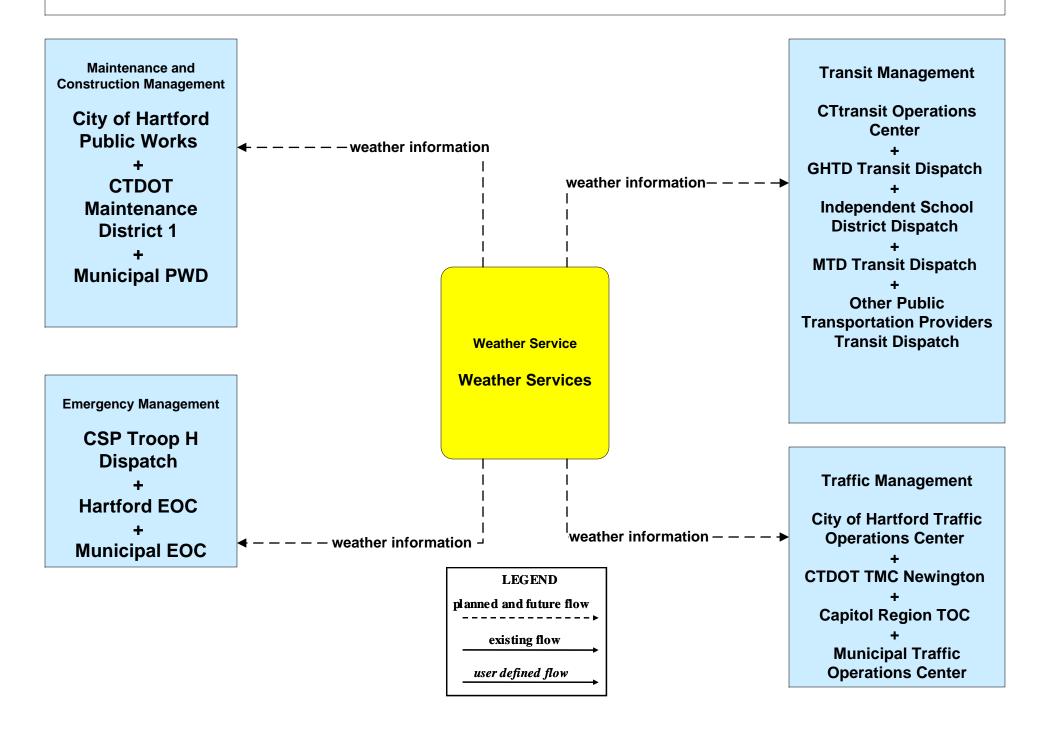

#### MC04 - Weather Information Processing and Distribution National Weather Service