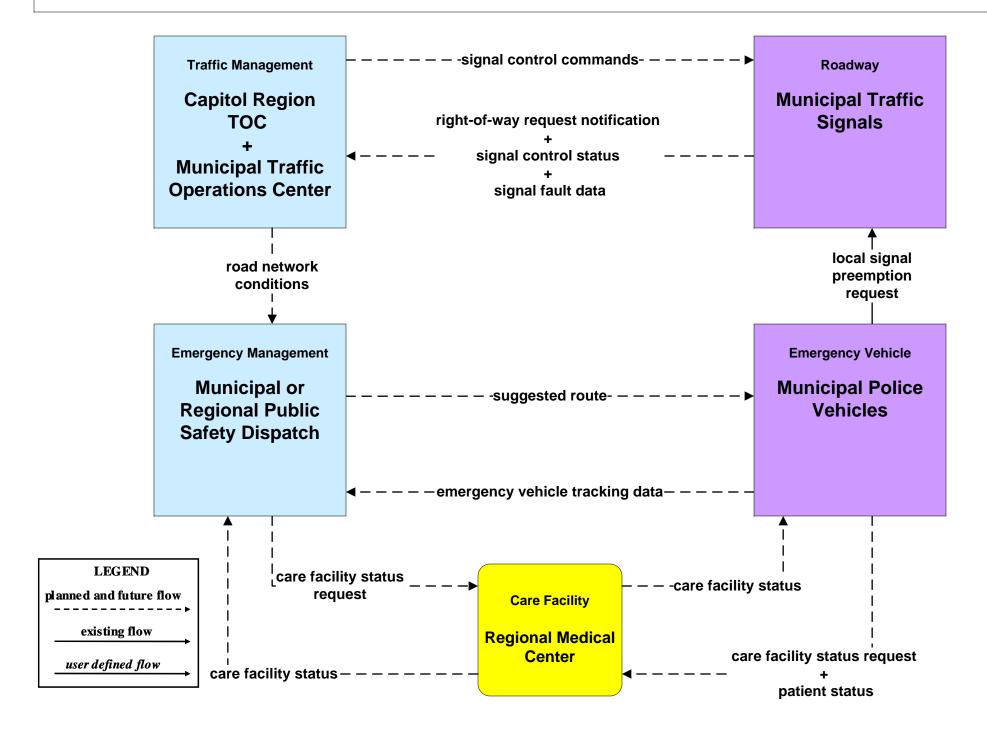

nation





#### **CVO04 - CV Administrative Processes**



### CVO10 - HAZMAT Commercial Vehicles





## EM01 - Emergency Call-Taking and Dispatch Greater Hartford Region Incident and Mutual Aid Network





### EM01 - Emergency Call-Taking and Dispatch Greater Hartford EOC





### EM01 - Emergency Call-Taking and Dispatch Connecticut State Police (CSP)



user defined flow

#### EM01 - Emergency Call-Taking and Dispatch Municipal Public Safety





# EM01 - Emergency Call-Taking and Dispatch North Central CMED Dispatch





#### EM02 - Emergency Routing ConnDOT



### **EM02 - Emergency Routing Municipal Traffic Signal Systems**



# EM02 - Emergency Routing (EM to EV)



# EM02 - Emergency Routing (EM to EV)





### EM02 - Emergency Routing Municipal Traffic Signal Systems - Police



## EM06 - Wide Area Alert CSP Public Notification System



#### EM06 - Wide Area Alert Municipal and Regional Public Notification System



# EM06 - Wide Area Alert City of Hartford Public Notification System



#### EM07 - Early Warning System Municipalities



### EM08 - Disaster Response and Recovery Municipalities (1 of 2)



## EM08 - Disaster Response and Recovery Municipalities (2 of 2)



#### EM09 - Evacuation and Reentry Management Evacuations - Municipalities



#### MC04 - Weather Information Processing and Distribution National Weather Service



#### MC06 - Winter Maintenance Municipal PWD (2 of 2)



#### MC06 - Winter Maintenance ConnDOT Maintenance Sections (2 of 2)



## MC08 - Work Zone Management ConnDOT Workzone Information Dissemination (2 of 2)



## MC10 - Mainte