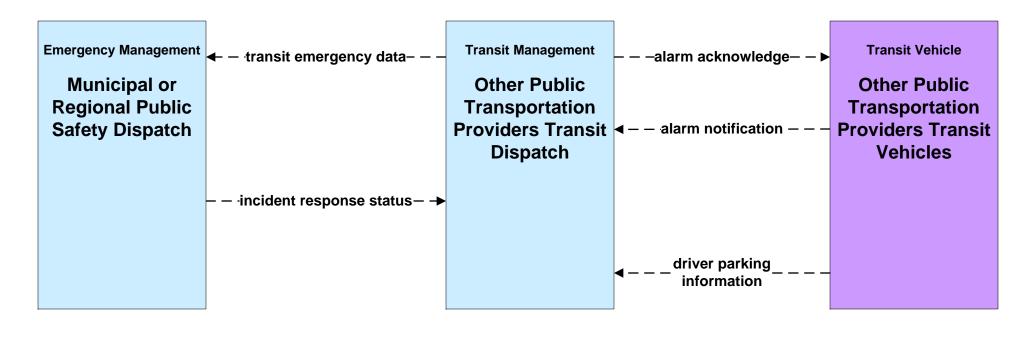

#### APTS05 - Transit Security CT Transit



#### APTS05 - Transit Security GHTD / MTD Transit





## APTS05 - Transit Security New Britain Transportation Company / Rideshare





# ATMS06 - Traffic Information Dissemination ConnDOT (TM to EM / ISP)





# ATMS06 - Traffic Information Dissemination Hartford RTOC (TM to EM / ISP)



user defined flow

# ATMS08 - Traffic Incident Management System Municipal Traffic Signal Systems (TM to EM)



# ATMS08 - Traffic Incident Management System ConnDOT (TM to EM)



## ATMS08 - Traffic Incident Management System Hartford RTOC (TM to EM)





# ATMS08 - Traffic Incident Management System Municipal PWD (MCM to EM)





### ATMS08 - Traffic Incident Management System EM to EVS





# ATMS08 - Traffic Incident Management System Rail Operations Coordination





#### **CVO04 - CV Administrative Processes**



### CVO10 - HAZMAT Commercial Vehicles





## EM01 - Emergency Call-Taking and Dispatch Greater Hartford Region Inci