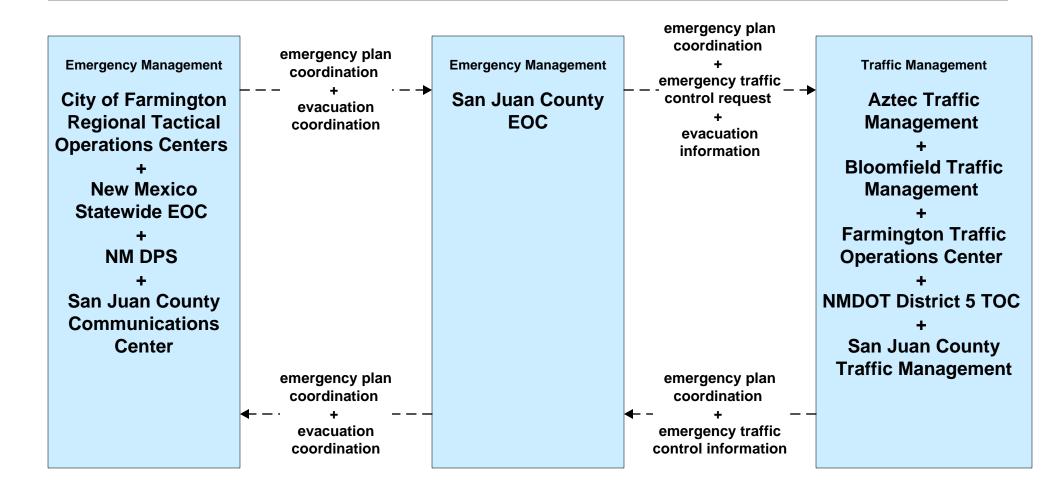

ormation City of Aztec Travler Information App





## ATMS01 - Network Surveillance Aztec





### ATMS03 - Traffic Signal Control Aztec



user defined flow

# ATMS03 - Traffic Signal Control Farmington





#### **ATMS07 - Regional Traffic Management**





# ATMS08 - Incident Management San Juan County Comm Authority



# EM02 - Emergency Routing Farmington Fire/Aztec Emergency Signal Preemption



# **EM02 - Emergency Routing Aztec Emergency Signal Preemption**



# EM02 - Emergency Routing San Juan EMS/Aztec Emergency Signal Preemption



#### EM06 - Wide Area Alert Amber/Silver Alert



#### EM06 - Wide Area Alert General Wide Area Alerts





#### **EM07 - Early Warning System**



#### **EM08 - Disaster Response and Recovery**



#### **EM09 - Evacuation and Reentry Management**





#### **EM10 - Disaster Traveler Information**



# MC01 - Maintenance and Construction Vehicle and Equipment Tracking (1 of 2)

maint and constr vehicle location data ---Maintenance and **Maintenance and** Construction **Construction Vehicle** Management **Aztec Maintenance Aztec Traffic Vehicles** Management maint and constr vehicle location data **Maintenance and Maintenance and Construction Vehicle** Construction Management **Bloomfield Bloomfield Maintenance Traffic Vehicles** Management --- maint and constr vehicle location data -**Maintenance and** Maintenance and **Construction Vehicle** Construction Management **Farmington Streets Farmington Vehicles Streets Maintenance** 

Yard

## MC02 - Maintenance and Construction Vehicle Maintenance (1 of 2)

-maint and constr vehicle cond