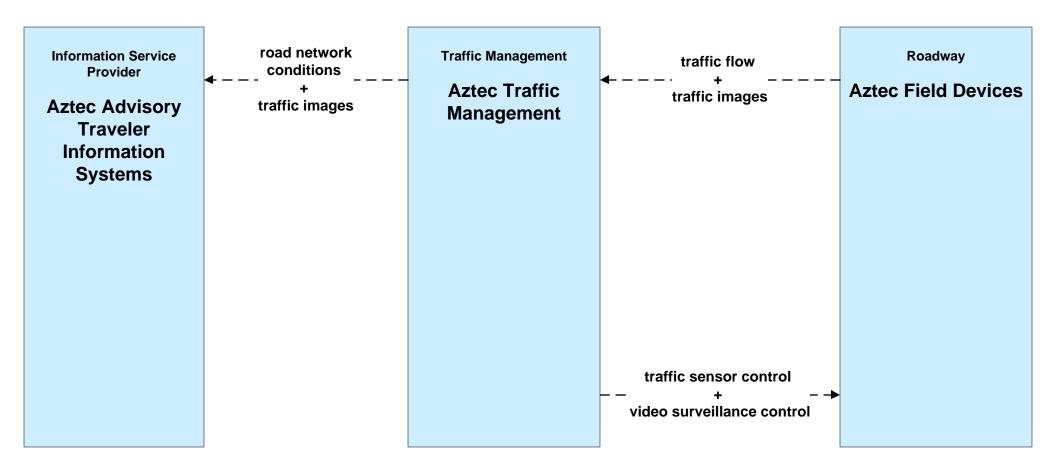

## ATIS01 - Broadcast Traveler Information Aztec





# ATIS02 - Broadcast Traveler Information City of Aztec Travler Information App





## ATMS01 - Network Surveillance Aztec





### ATMS03 - Traffic Signal Control Aztec



user defined flow

# ATMS03 - Traffic Signal Control Farmington





#### **ATMS07 - Regional Traffic Management**





# ATMS08 - Incident Management San Juan County Comm Authority



# EM02 - Emergency Routing Farmington Fire/Aztec Emergency Signal Preemption



# **EM02 - Emergency Routing Aztec Emergency Signal Preemption**



# EM02 - Emergency Routing San Juan EMS/Aztec Emergency Signal Preemption



#### EM06 - Wide Area Alert Amber/Silver Alert



#### EM06 - Wide Area Alert General Wide Area Alerts





#### **EM07 - Early Warning System**



#### **EM08 - Disaster Response and Recovery**



#### **EM09 - Evacuation and Reentry Management**





#### **EM10 - Disaster Traveler Information**



# MC01 - Maintenance and Construction V