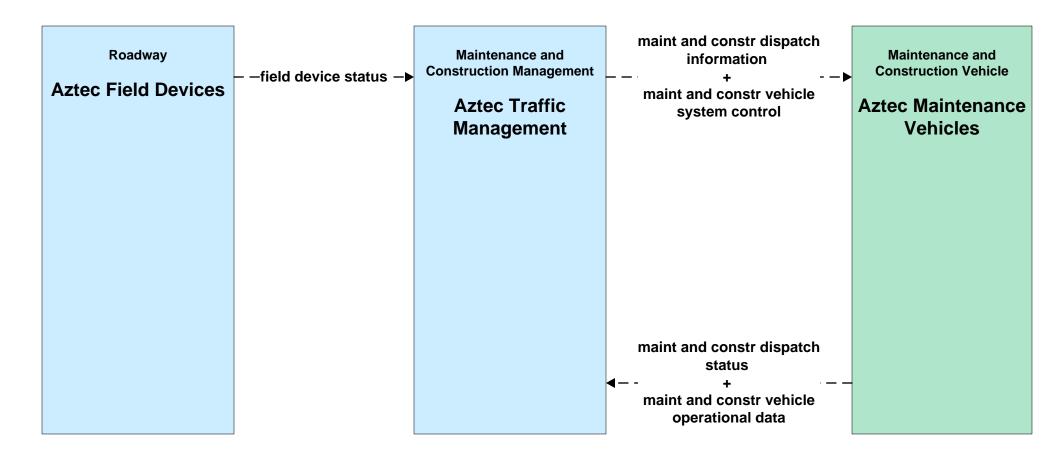

ehicles Streets Maintenance** 

Yard

## MC02 - Maintenance and Construction Vehicle Maintenance (1 of 2)

-maint and constr vehicle conditions- -

Maintenance and Construction Management

**Aztec Traffic Management** 

Maintenance and Construction Vehicle

Aztec Maintenance Vehicles

Maintenance and Construction Management

Bloomfield Traffic Management -maint and constr vehicle conditions-

Maintenance and Construction Vehicle

Bloomfield Maintenance Vehicles

Maintenance and Construction Management

Farmington Streets Maintenance Yard — — — — maint and constr vehicle conditions—

Maintenance and Construction Vehicle

Farmington Streets Vehicles

### MC04 - Road Weather Data Collection NMDOT



## MC06 - Winter Maintenance AZTEC





## MC07 - Roadway Maintenance and Construction Aztec





## MC08 - Work Zone Management Aztec





#### **MC10 - Maintenance and Construction Activity Coordination**