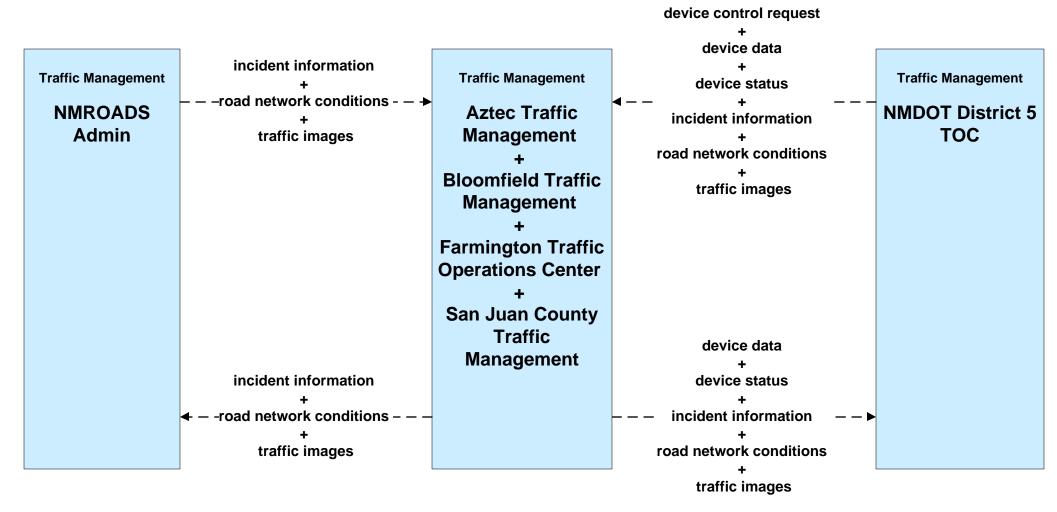

## ATIS01 - Broadcast Traveler Information Aztec





# ATIS02 - Broadcast Traveler Information City of Aztec Travler Information App





## ATMS01 - Network Surveillance Aztec





### ATMS03 - Traffic Signal Control Aztec



user defined flow

# ATMS03 - Traffic Signal Control Farmington





#### **ATMS07 - Regional Traffic Management**





# ATMS08 - Incident Management San Juan County Comm Authority



# EM02 - Emergency Routing Farmington Fire/Aztec Emergency Signal Preemption



# **EM02 - Emergency Routing Aztec Emergency Signal Preemption**



# EM02 - Emergency Routing San Juan EMS/Aztec Emergency Signal Preemption



#### EM06 - Wide Area Alert Amber/Silver Alert



#### EM06 - Wide Area Alert General Wide Area Alerts





#### **EM07 - Early Warning System**



#### **EM08 - Disaster Response and Recovery**



#### **EM09 - Evacuation and Reentry Management**





#### **EM10 - Disaster Traveler Information**



# MC01 - Maintenance and Construction Vehicle and Equipment Tracking (1 of 2)

maint and constr vehicle location data ---Maintenance and **Maintenance and** Construction **Construction Vehicle** Managemen