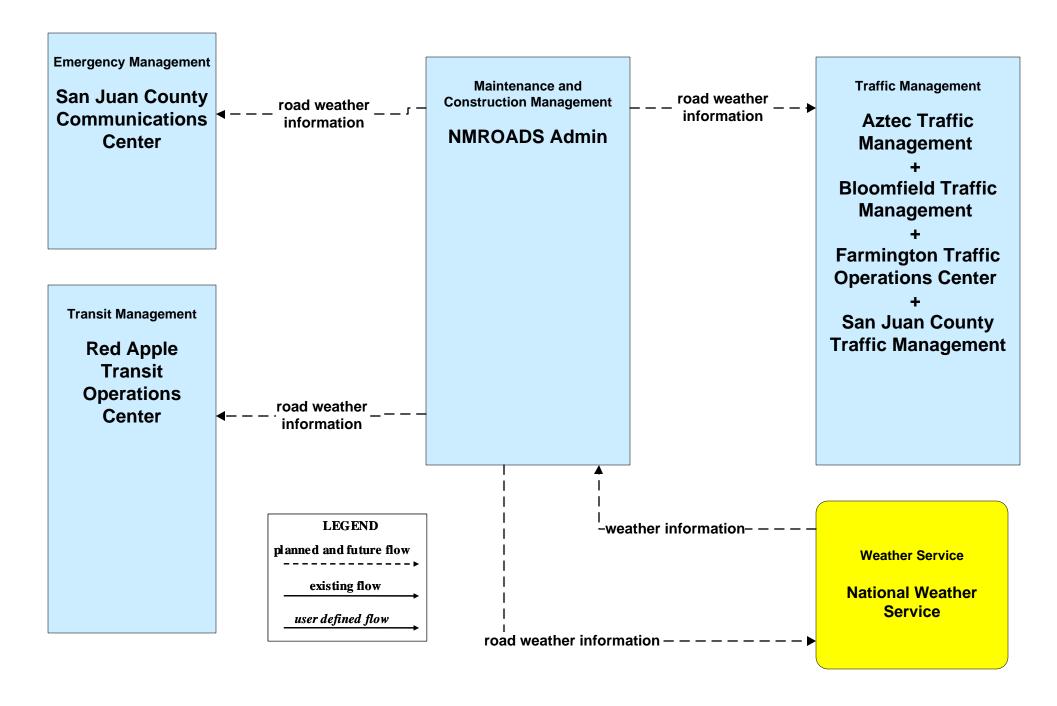

intenance and **Construction Vehicle** Construction Management **Farmington Streets Farmington Vehicles Streets Maintenance** 

Yard

## MC02 - Maintenance and Construction Vehicle Maintenance (1 of 2)

-maint and constr vehicle conditions- -

Maintenance and Construction Management

**Aztec Traffic Management** 

Maintenance and Construction Vehicle

Aztec Maintenance Vehicles

Maintenance and Construction Management

Bloomfield Traffic Management -maint and constr vehicle conditions-

Maintenance and Construction Vehicle

Bloomfield Maintenance Vehicles

Maintenance and Construction Management

Farmington Streets Maintenance Yard — — — — maint and constr vehicle conditions—

Maintenance and Construction Vehicle

Farmington Streets Vehicles

### MC04 - Road Weather Data Collection NMDOT



## MC06 - Winter Maintenance AZTEC





## MC07 - Roadway Maintenance and Construction Aztec





## MC08 - Work Zone Management Aztec





#### **MC10 - Maintenance and Construction Activity Coordination**