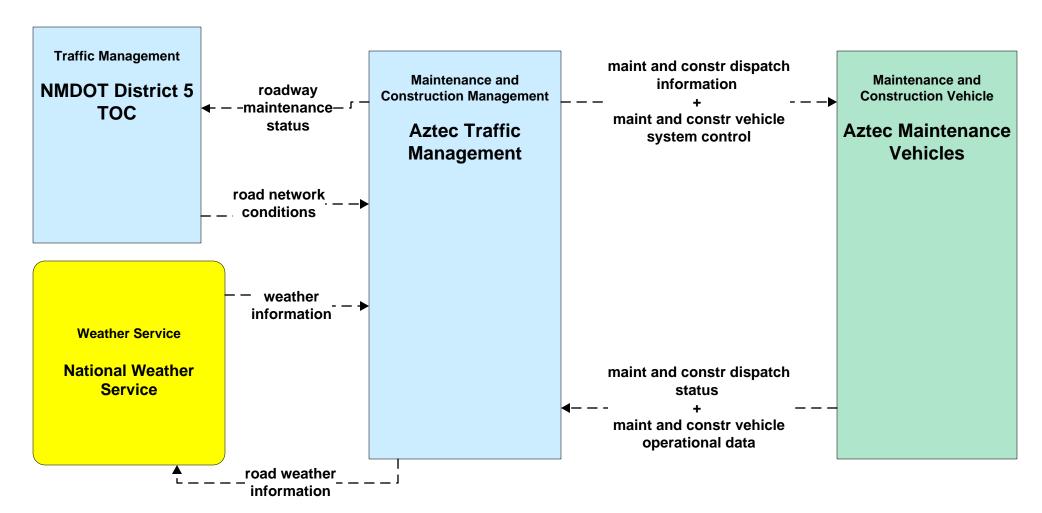

Construction Management **Farmington Streets Farmington Vehicles Streets Maintenance** 

Yard

## MC02 - Maintenance and Construction Vehicle Maintenance (1 of 2)

-maint and constr vehicle conditions- -

Maintenance and Construction Management

**Aztec Traffic Management** 

Maintenance and Construction Vehicle

Aztec Maintenance Vehicles

Maintenance and Construction Management

Bloomfield Traffic Management -maint and constr vehicle conditions-

Maintenance and Construction Vehicle

Bloomfield Maintenance Vehicles

Maintenance and Construction Management

Farmington Streets Maintenance Yard — — — — maint and constr vehicle conditions—

Maintenance and Construction Vehicle

Farmington Streets Vehicles

### MC04 - Road Weather Data Collection NMDOT



## MC06 - Winter Maintenance AZTEC





## MC07 - Roadway Maintenance and Construction Aztec





## MC08 - Work Zone Management Aztec





#### **MC10 - Maintenance and Construction Activity Coordination**