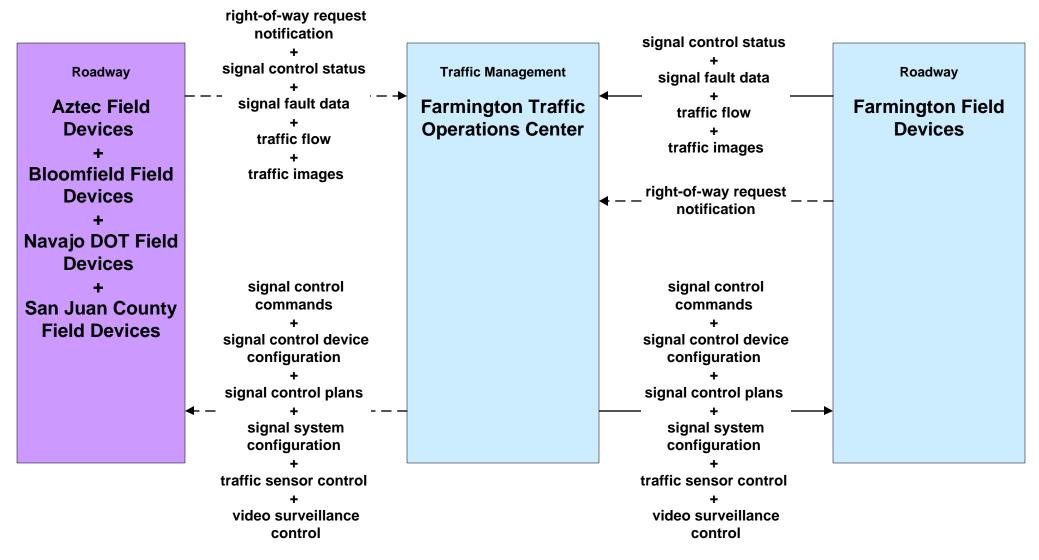

## ATIS01 - Broadcast Traveler Information Aztec





# ATIS02 - Broadcast Traveler Information City of Aztec Travler Information App





## ATMS01 - Network Surveillance Aztec





### ATMS03 - Traffic Signal Control Aztec



user defined flow

# ATMS03 - Traffic Signal Control Farmington





#### **ATMS07 - Regional Traffic Management**





# ATMS08 - Incident Management San Juan County Comm Authority



# EM02 - Emergency Routing Farmington Fire/Aztec Emergency Signal Preemption



# **EM02 - Emergency Routing Aztec Emergency Signal Preemption**



# EM02 - Emergency Routing San Juan EMS/Aztec Emergency Signal Preemption



#### EM06 - Wide Area Alert Amber/Silver Alert



#### EM06 - Wide Area Alert General Wide Area Alerts





#### **EM07 - Early Warning System**



#### **EM08 - Disaster Response and Recovery**



#### **EM09 - Evacuation and Reentry Management**





#### **EM10 - Disaster Traveler Information**



# MC01 - Maintenance and Construction Vehicle and Equipment Tracking (1 of 2)

maint and constr vehicle location data ---Maintenance and **Maintenance an