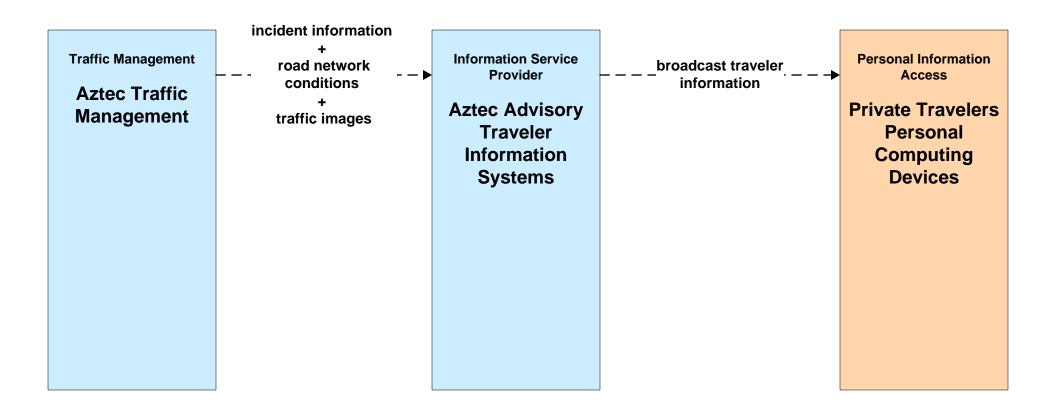

## ATIS01 - Broadcast Traveler Information Aztec





# ATIS02 - Broadcast Traveler Information City of Aztec Travler Information App





## ATMS01 - Network Surveillance Aztec





### ATMS03 - Traffic Signal Control Aztec



user defined flow

# ATMS03 - Traffic Signal Control Farmington





#### **ATMS07 - Regional Traffic Management**





# ATMS08 - Incident Management San Juan County Comm Authority



# EM02 - Emergency Routing Farmington Fire/Aztec Emergency Signal Preemption



# **EM02 - Emergency Routing Aztec Emergency Signal Preemption**



# EM02 - Emergency Routing San Juan EMS/Aztec Emergency Signal Preemption



#### EM06 - Wide Area Alert Amber/Silver Alert



#### EM06 - Wide Area Alert General Wide Area Alerts





#### **EM07 - Early Warning System**



#### **EM08 - Disaster Response and Recovery**



#### **EM09 -