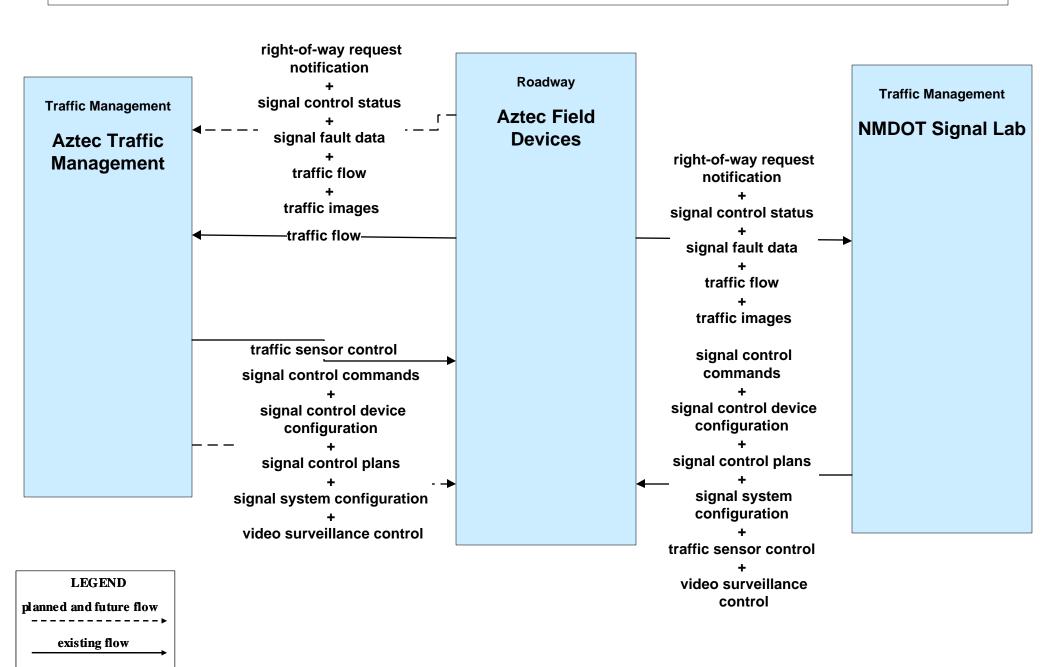

## ATIS01 - Broadcast Traveler Information Aztec





# ATIS02 - Broadcast Traveler Information City of Aztec Travler Information App





## ATMS01 - Network Surveillance Aztec





### ATMS03 - Traffic Signal Control Aztec



user defined flow

# ATMS03 - Traffic Signal Control Farmington





#### **ATMS07 - Regional Traffic Management**





# ATMS08 - Incident Management San Juan County Comm Authority



# EM02 - Emergency Routing Farmington Fire/Aztec Emergency Signal Preemption



# **EM02 - Emergency Routing Aztec Emergency Signal Preemption**



# EM02 - Emergency Routing San Juan EMS/Aztec Emergency Signal Preemption



#### EM06 - Wide Area Alert Amber/Silver Alert



#### EM06 - Wide Area Alert General Wide Area Alerts





#### **EM07 - Early Warning System**



#### **EM08 - Disaster Response and Recovery**



#### **EM09 - Evacuation and Reentry Management**





#### **EM10 - Disaster Traveler Information**



# MC01 - Maintenance and Construction Vehicle and Equipment Tracking (1 of 2)

maint a