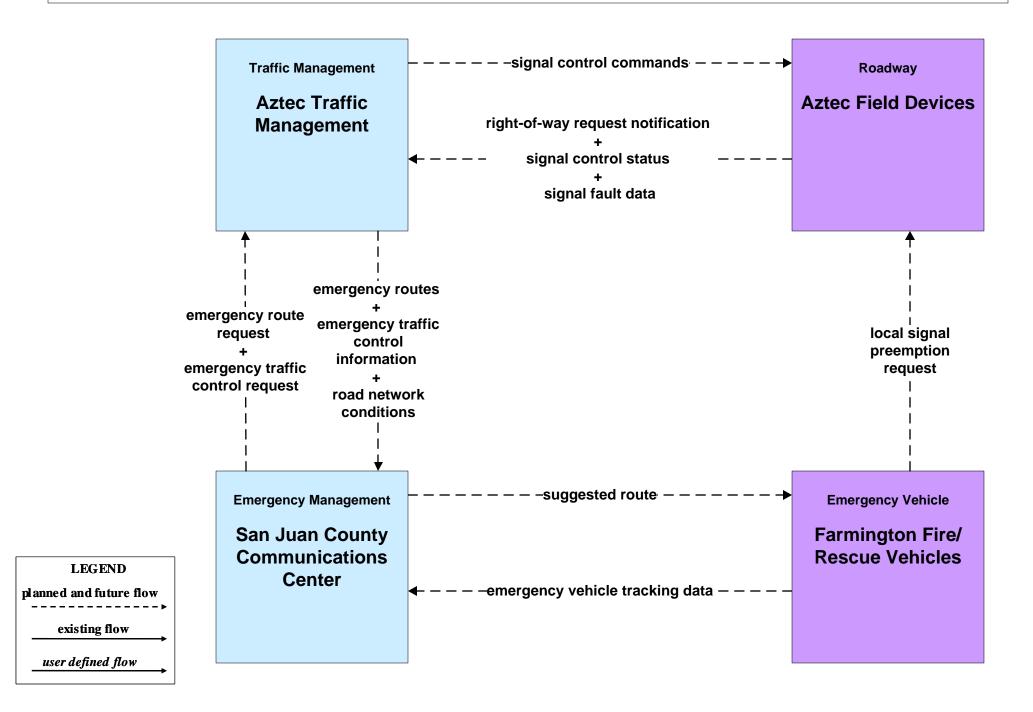

## ATIS01 - Broadcast Traveler Information Aztec





# ATIS02 - Broadcast Traveler Information City of Aztec Travler Information App





## ATMS01 - Network Surveillance Aztec





### ATMS03 - Traffic Signal Control Aztec



user defined flow

# ATMS03 - Traffic Signal Control Farmington





#### **ATMS07 - Regional Traffic Management**





# ATMS08 - Incident Management San Juan County Comm Authority



# EM02 - Emergency Routing Farmington Fire/Aztec Emergency Signal Preemption



# **EM02 - Emergency Routing Aztec Emergency Signal Preemption**



# EM02 - Emergency Routing San Juan EMS/Aztec Emergency Signal Preemption



#### EM06 - Wide Area Alert Amber/Silver Alert



#### EM06 - Wide Area Alert General Wide Area Alerts





#### **EM07 - Early Warning System**



#### **EM08 - Disaster Response and Recovery**



#### **EM09 - Evacuation and Reentry Management**





#### **EM10 - Disaster Traveler Information**



# MC01 - Maintenance and Construction Vehicle and Equipment Tracking (1 of 2)

maint and constr vehicle location data ---Maintenance and **Maintenance and** Construction **Construction Vehicle** Management **Aztec Maintenance Aztec Traffic Vehicles** Management maint and constr vehicle location data **Maintenance and Maintenance and Construction Veh