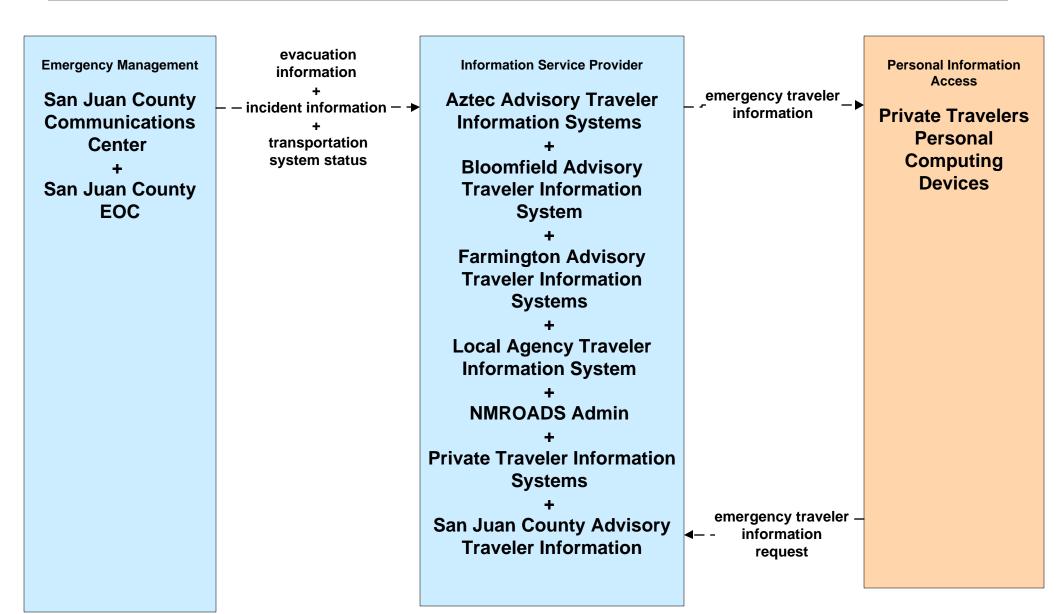

## ATMS01 - Network Surveillance Aztec





### ATMS03 - Traffic Signal Control Aztec



user defined flow

# ATMS03 - Traffic Signal Control Farmington





#### **ATMS07 - Regional Traffic Management**





# ATMS08 - Incident Management San Juan County Comm Authority



# EM02 - Emergency Routing Farmington Fire/Aztec Emergency Signal Preemption



# **EM02 - Emergency Routing Aztec Emergency Signal Preemption**



# EM02 - Emergency Routing San Juan EMS/Aztec Emergency Signal Preemption



#### EM06 - Wide Area Alert Amber/Silver Alert



#### EM06 - Wide Area Alert General Wide Area Alerts





#### **EM07 - Early Warning System**



#### **EM08 - Disaster Response and Recovery**



#### **EM09 - Evacuation and Reentry Management**





#### **EM10 - Disaster Traveler Information**



# MC01 - Maintenance and Construction Vehicle and Equipment Tracking (1 of 2)

maint and constr vehicle location data ---Maintenance and **Maintenance and** Construction **Construction Vehicle** Management **Aztec Maintenance Aztec Traffic Vehicles** Management maint and constr vehicle location data **Maintenance and Maintenance and Construction Vehicle** Construction Management **Bloomfield Bloomfield Maintenance Traffic Vehicles** Management --- maint and constr vehicle location data -**Maintenance and** Maintenance and **Construction Vehicle** Construction Management **Farmington Streets Farmington Vehicles Streets Maintenance** 

Yard

## MC02 - Maintenance and Construction Vehicle Maintenance (1 of 2)

-maint and constr vehicle conditions- -

Maintenance and Construction Management