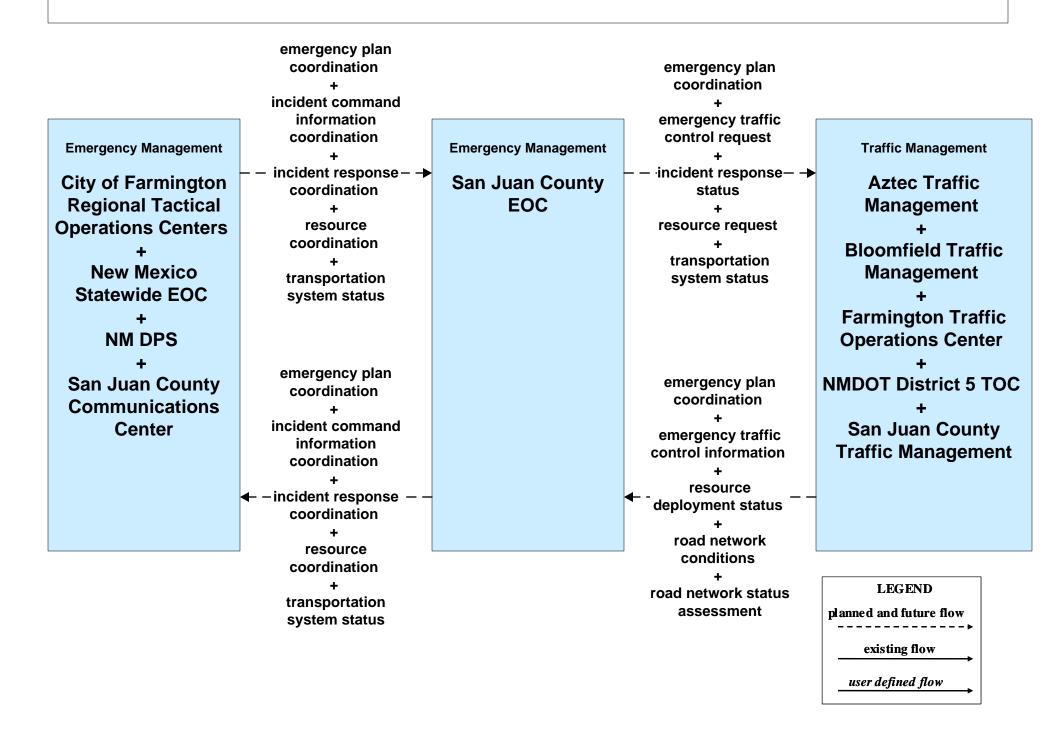

ormation Aztec





# ATIS02 - Broadcast Traveler Information City of Aztec Travler Information App





## ATMS01 - Network Surveillance Aztec





### ATMS03 - Traffic Signal Control Aztec



user defined flow

# ATMS03 - Traffic Signal Control Farmington





#### **ATMS07 - Regional Traffic Management**





# ATMS08 - Incident Management San Juan County Comm Authority



# EM02 - Emergency Routing Farmington Fire/Aztec Emergency Signal Preemption



# **EM02 - Emergency Routing Aztec Emergency Signal Preemption**



# EM02 - Emergency Routing San Juan EMS/Aztec Emergency Signal Preemption



#### EM06 - Wide Area Alert Amber/Silver Alert



#### EM06 - Wide Area Alert General Wide Area Alerts





#### **EM07 - Early Warning System**



#### **EM08 - Disaster Response and Recovery**



#### **EM09 - Evacuation and Reentry Management**





#### **EM10 - Disaster Traveler Information**



# MC01 - Maintenance and Construction Vehicle and Equipment Tracking (1 of 2)

maint and constr vehicle location data ---Maintenance and **Maintenance and** Construction **Construction Vehicle** Management **Aztec Maintenance Aztec Traffic Vehicles** Management maint and constr vehicle location data **Maintenance and Maintenance and Construction Vehicle** Construction Management **Bloomfield Bloomfield Maintenance Traffic Vehicles** Management --- maint and constr vehicle location data -**Maintenance and** Maintenance and **Construction Vehicle** Construction Management **Farmington Streets Farmington Vehicles Streets Maintenance** 

Yard

## MC02 - Maintenance and Construction Vehicle