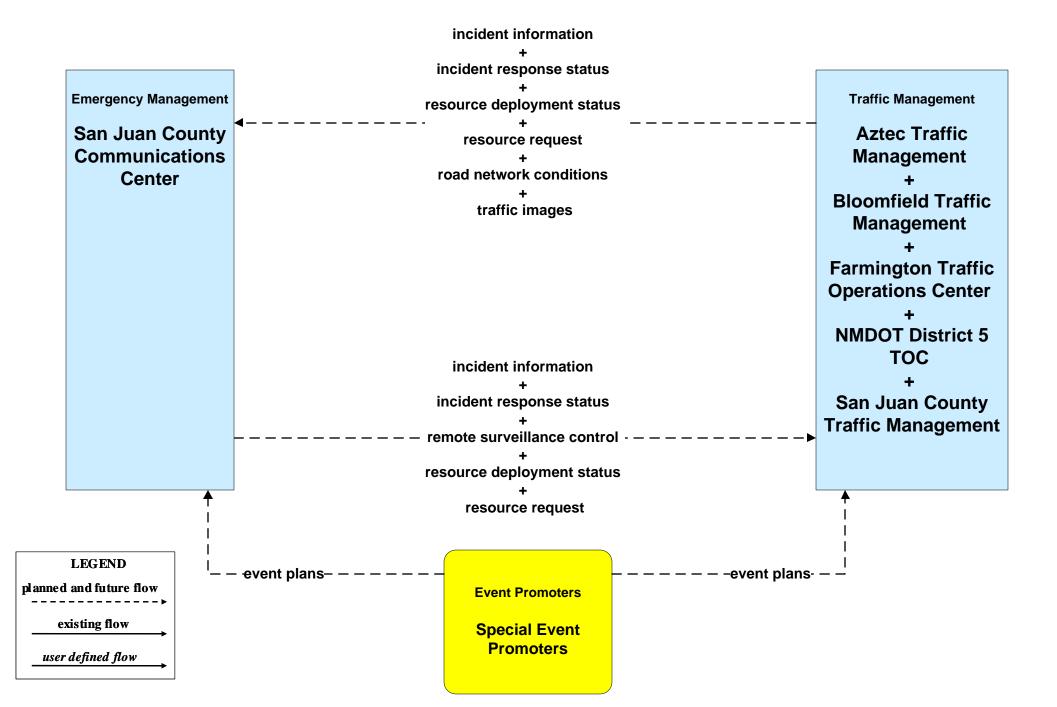

## ATIS01 - Broadcast Traveler Information Aztec





# ATIS02 - Broadcast Traveler Information City of Aztec Travler Information App





## ATMS01 - Network Surveillance Aztec





### ATMS03 - Traffic Signal Control Aztec



user defined flow

# ATMS03 - Traffic Signal Control Farmington





#### **ATMS07 - Regional Traffic Management**





# ATMS08 - Incident Management San Juan County Comm Authority



# EM02 - Emergency Routing Farmington Fire/Aztec Emergency Signal Preemption



# **EM02 - Emergency Routing Aztec Emergency Signal Preemption**



# EM02 - Emergency Routing San Juan EMS/Aztec Emergency Signal Preemption



#### EM06 - Wide Area Alert Amber/Silver Alert



#### EM06 - Wide Area Alert General Wide Area Alerts





#### **EM07 - Early Warning System**



#### **EM08 - Disaster Response and Recovery**



#### **EM09 - Evacuation and Reentry Management**





#### **EM10 - Disaster Traveler Information**



# MC01 - Maintenance and Construction Vehicle and Equipment Tracking (1 of 2)

maint and constr vehicle location data ---Maintenance and **Maintenance and** Construction **Construction Vehicle** Management **Aztec Maintenance Aztec Traffic Vehicles** Management maint and