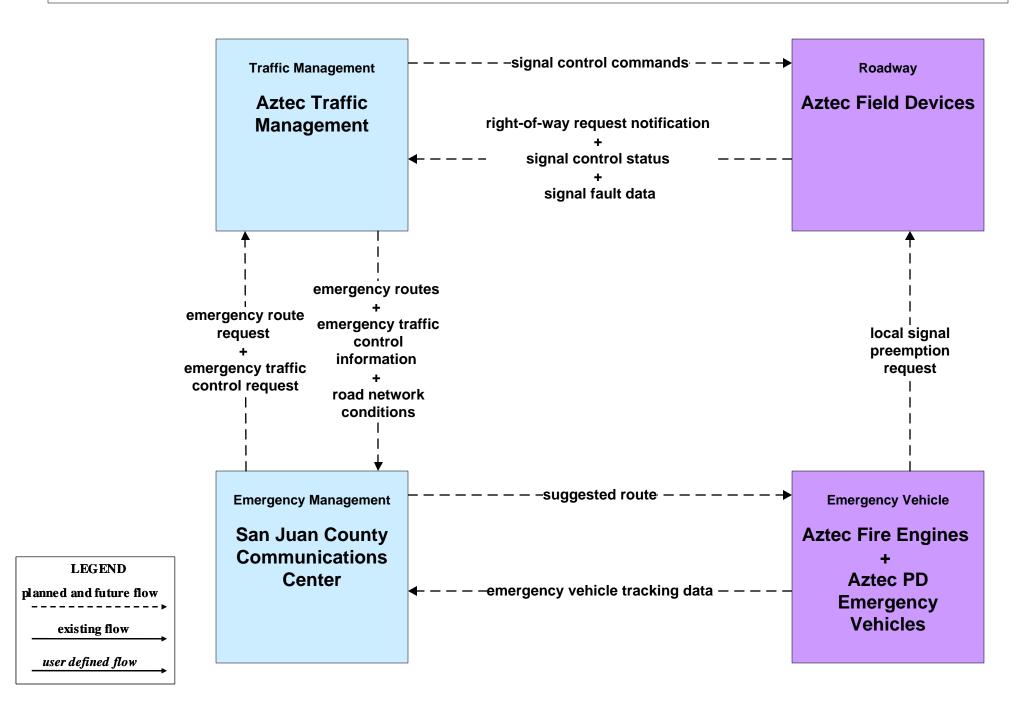

## ATIS01 - Broadcast Traveler Information Aztec





# ATIS02 - Broadcast Traveler Information City of Aztec Travler Information App





## ATMS01 - Network Surveillance Aztec





### ATMS03 - Traffic Signal Control Aztec



user defined flow

# ATMS03 - Traffic Signal Control Farmington





#### **ATMS07 - Regional Traffic Management**





# ATMS08 - Incident Management San Juan County Comm Authority



# EM02 - Emergency Routing Farmington Fire/Aztec Emergency Signal Preemption



# **EM02 - Emergency Routing Aztec Emergency Signal Preemption**



# EM02 - Emergency Routing San Juan EMS/Aztec Emergency Signal Preemption



#### EM06 - Wide Area Alert Amber/Silver Alert



#### EM06 - Wide Area Alert General Wide Area Alerts





#### **EM07 - Early Warning System**



#### **EM08 - Disaster Response and Recovery**



#### **EM09 - Evacuation and Reentry Management**





#### **EM10 - Disaster Traveler Information**



# MC01 - Maintenance and Construction Vehicle and Equipment Tracking (1 of 2)

maint and constr vehicle location data ---Maintenance and **Maintenance and** Construction **Construction Vehicle** Management **Aztec Maintenance Aztec Traffic Vehicles** Management maint and constr vehicle location data **Maintenance and Maintenance and Construction Vehicle** Construction Management **Bloomfield Bloomfield Maintenance T