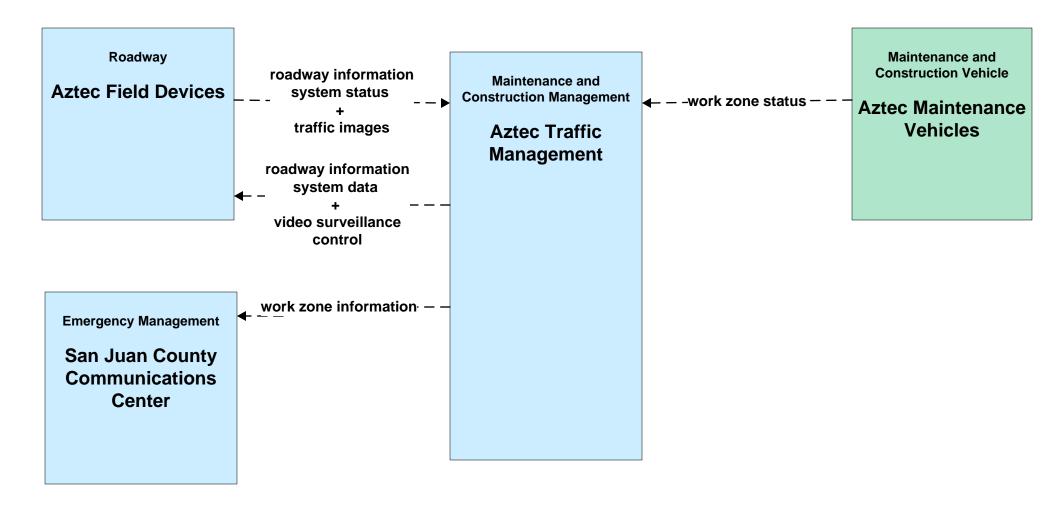

C02 - Maintenance and Construction Vehicle Maintenance (1 of 2)

-maint and constr vehicle conditions- -

Maintenance and Construction Management

**Aztec Traffic Management** 

Maintenance and Construction Vehicle

Aztec Maintenance Vehicles

Maintenance and Construction Management

Bloomfield Traffic Management -maint and constr vehicle conditions-

Maintenance and Construction Vehicle

Bloomfield Maintenance Vehicles

Maintenance and Construction Management

Farmington Streets Maintenance Yard — — — — maint and constr vehicle conditions—

Maintenance and Construction Vehicle

Farmington Streets Vehicles

### MC04 - Road Weather Data Collection NMDOT



## MC06 - Winter Maintenance AZTEC





## MC07 - Roadway Maintenance and Construction Aztec





## MC08 - Work Zone Management Aztec





#### **MC10 - Maintenance and Construction Activity Coordination**