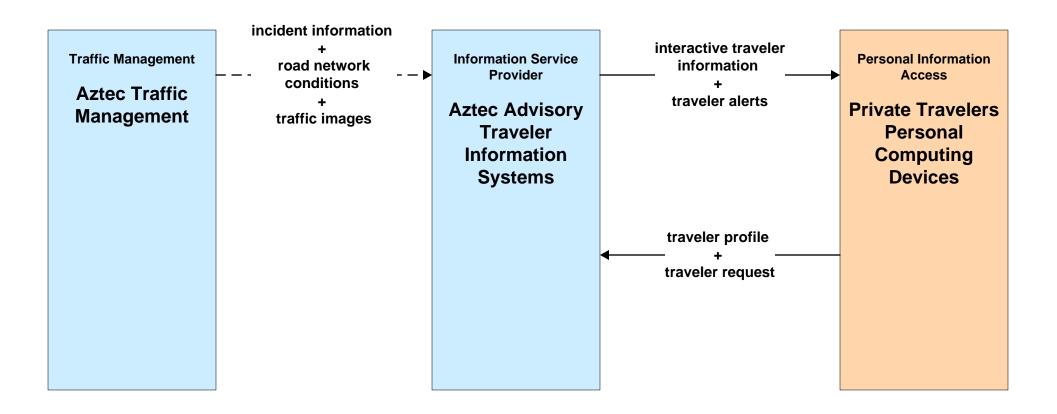

## ATIS01 - Broadcast Traveler Information Aztec





# ATIS02 - Broadcast Traveler Information City of Aztec Travler Information App





## ATMS01 - Network Surveillance Aztec





### ATMS03 - Traffic Signal Control Aztec



user defined flow

# ATMS03 - Traffic Signal Control Farmington





#### **ATMS07 - Regional Traffic Management**





# ATMS08 - Incident Management San Juan County Comm Authority



# EM02 - Emergency Routing Farmington Fire/Aztec Emergency Signal Preemption



# **EM02 - Emergency Routing Aztec Emergency Signal Preemption**



# EM02 - Emergency Routing San Juan EMS/Aztec Emergency Signal Preemption



#### EM06 - Wide Area Alert Amber/Silver Alert



#### EM06 - Wide Area Alert General Wide Area Alerts





#### **EM07 - Early Warning System**



#### **EM08 - Disaster Response and Recovery**



#### **EM09 - Evacuation and Reentry Management**





#### **EM10 - Disaster Traveler Information*