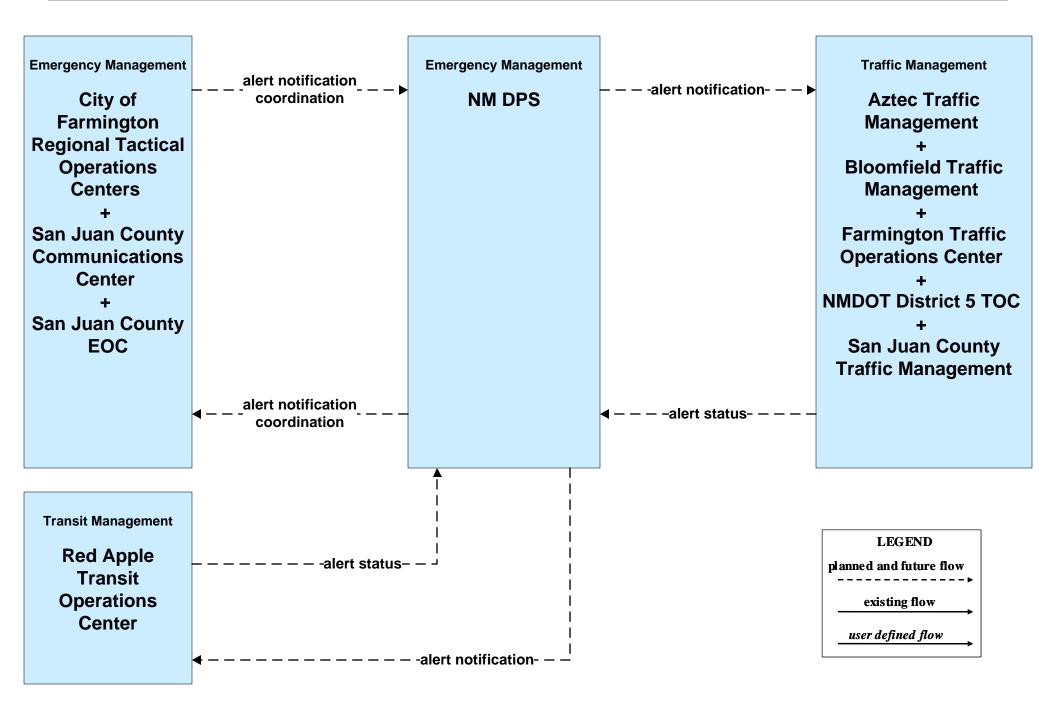

#### EM06 - Wide Area Alert Amber/Silver Alert

#### EM06 - Wide Area Alert General Wide Area Alerts