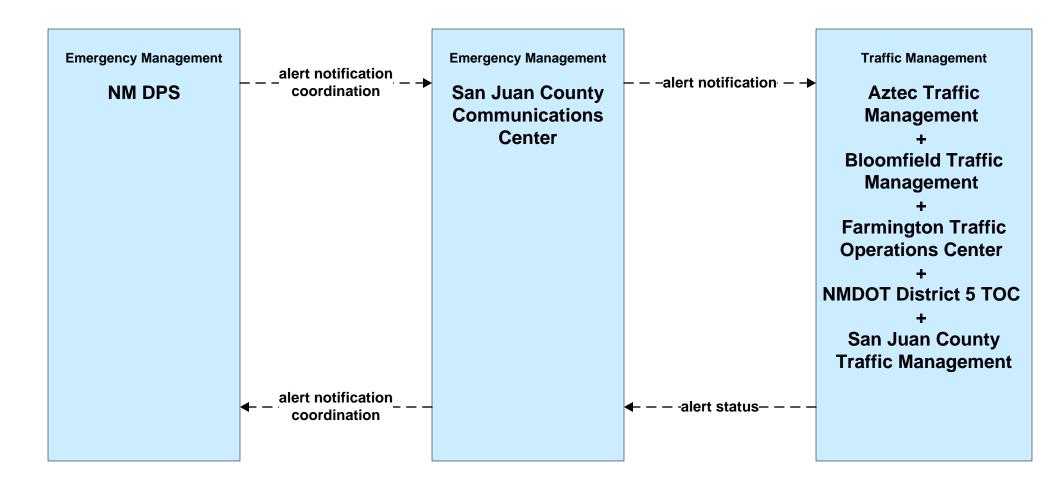

#### EM06 - Wide Area Alert Amber/Silver Alert

#### EM06 - Wide Area Alert General Wide Area Alerts