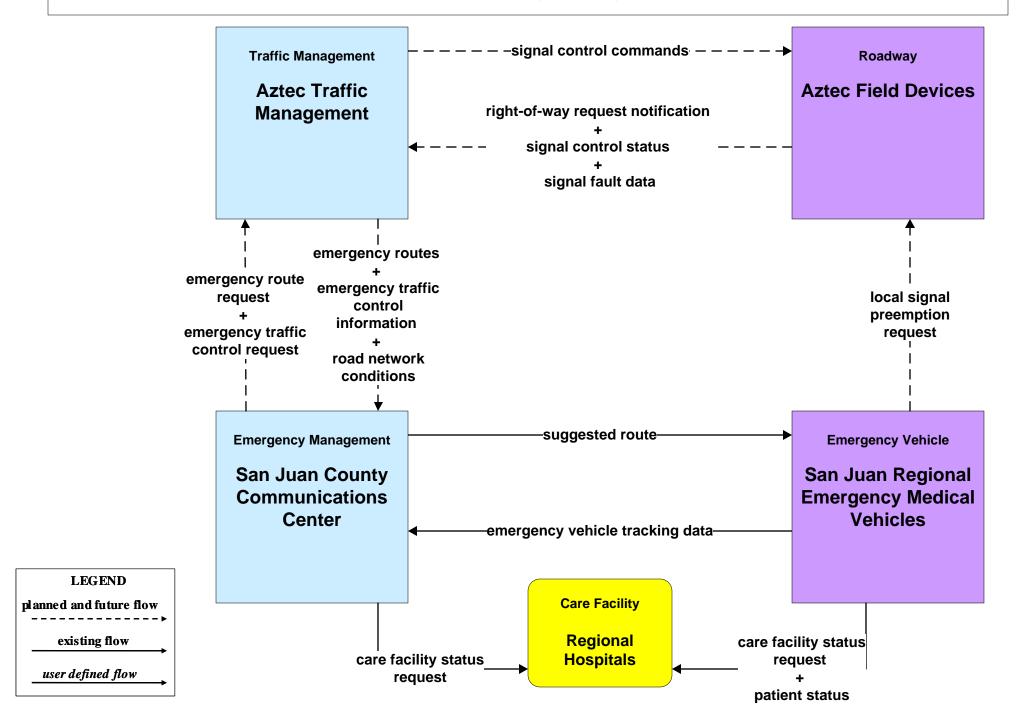

## ATIS01 - Broadcast Traveler Information Aztec





# ATIS02 - Broadcast Traveler Information City of Aztec Travler Information App





## ATMS01 - Network Surveillance Aztec





### ATMS03 - Traffic Signal Control Aztec



user defined flow

# ATMS03 - Traffic Signal Control Farmington





#### **ATMS07 - Regional Traffic Management**





# ATMS08 - Incident Management San Juan County Comm Authority



# EM02 - Emergency Routing Farmington Fire/Aztec Emergency Signal Preemption



# **EM02 - Emergency Routing Aztec Emergency Signal Preemption**



# EM02 - Emergency Routing San Juan EMS/Aztec Emergency Signal Preemption



#### EM06 - Wide Area Alert Amber/Silver Alert



#### EM06 - Wide Area Alert General Wide Area Alerts





#### **EM07 - Early Warning System**



#### **EM08 - Disaster Response and Recovery**



#### **EM09 - Evacuation and Reentry Management**





#### **EM10 - Disaster Traveler Information**



# MC01 - Maintenance and Construction Vehicle and Equipment Tracking (1 of 2)

maint and constr vehicle location data ---Maintenance and **Maintenance and** Construction **Construction Vehicle** Management **Aztec Maintenance Aztec Traffic Vehicles** Management maint and constr vehicle location data **Maintenance and Maintenance and Construction Vehicle** Construction Management **Bloomfield Bloomfield Maintenance Traffic Vehicles** Management --- maint and constr vehicle location data -**Ma