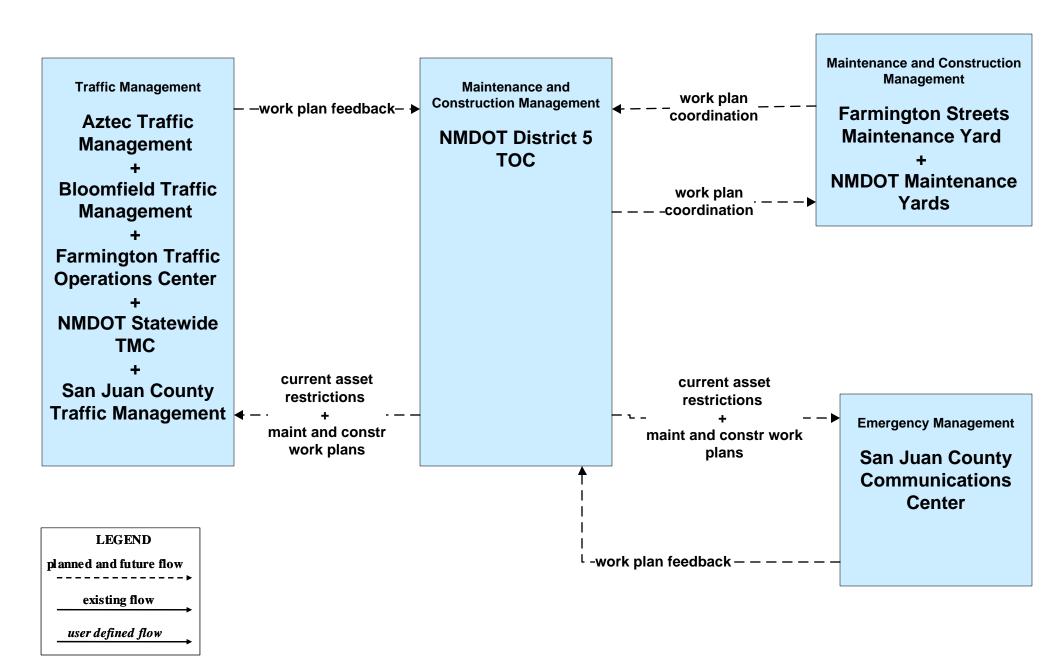

and constr vehicle conditions- -

Maintenance and Construction Management

**Aztec Traffic Management** 

Maintenance and Construction Vehicle

Aztec Maintenance Vehicles

Maintenance and Construction Management

Bloomfield Traffic Management -maint and constr vehicle conditions-

Maintenance and Construction Vehicle

Bloomfield Maintenance Vehicles

Maintenance and Construction Management

Farmington Streets Maintenance Yard — — — — maint and constr vehicle conditions—

Maintenance and Construction Vehicle

Farmington Streets Vehicles

### MC04 - Road Weather Data Collection NMDOT



## MC06 - Winter Maintenance AZTEC





## MC07 - Roadway Maintenance and Construction Aztec





## MC08 - Work Zone Management Aztec





#### **MC10 - Maintenance and Construction Activity Coordination**