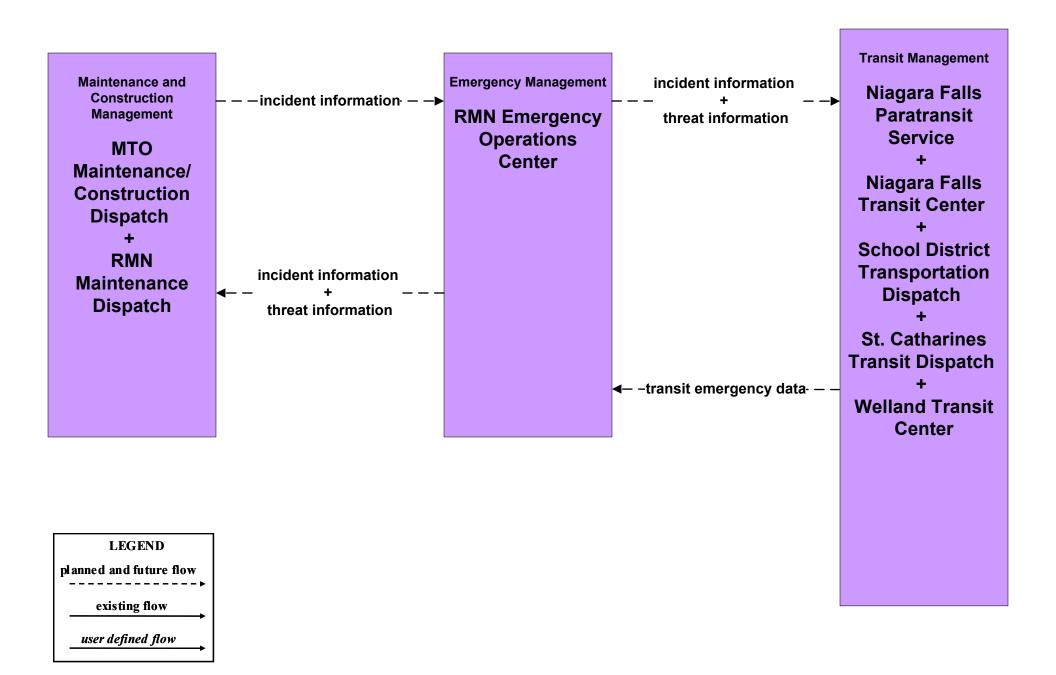

# EM06 - Wide Area Alert Niagara Region Emergency Operations Center (1 of 2)

#### EM06 - Wide Area Alert Niagara Region Emergency Operations Center (2 of 2)