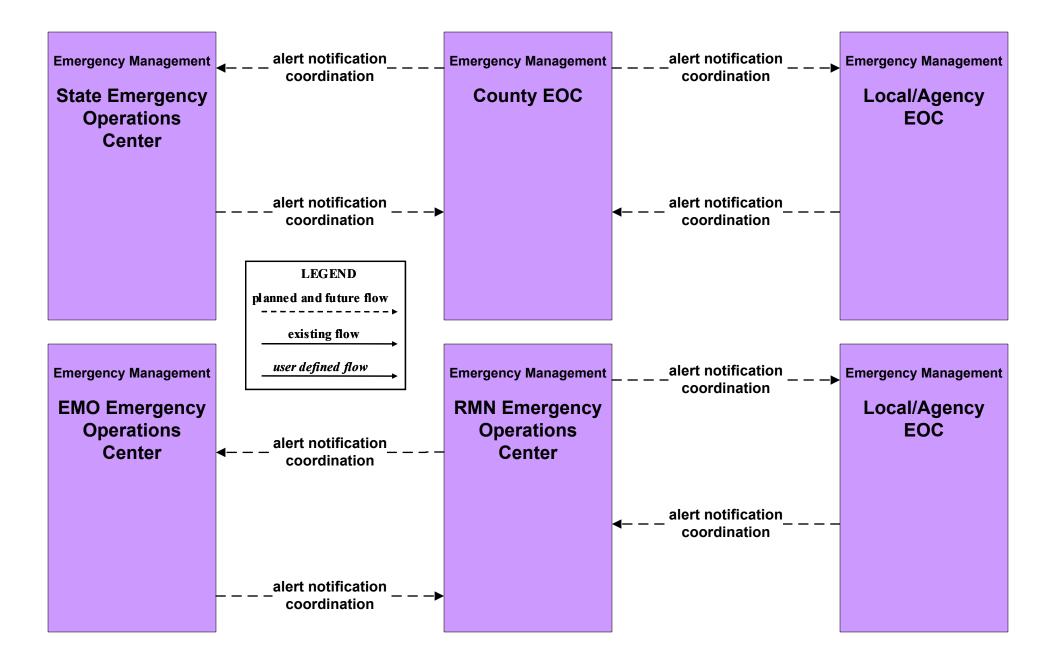

# EM06 - Wide Area Alert New York SEMO / Ontario EMO

# EM06 - Wide Area Alert Niagara Region Emergency Operations Center (1 of 2)

#### EM06 - Wide Area Alert Niagara Region Emergency Operations Center (2 of 2)