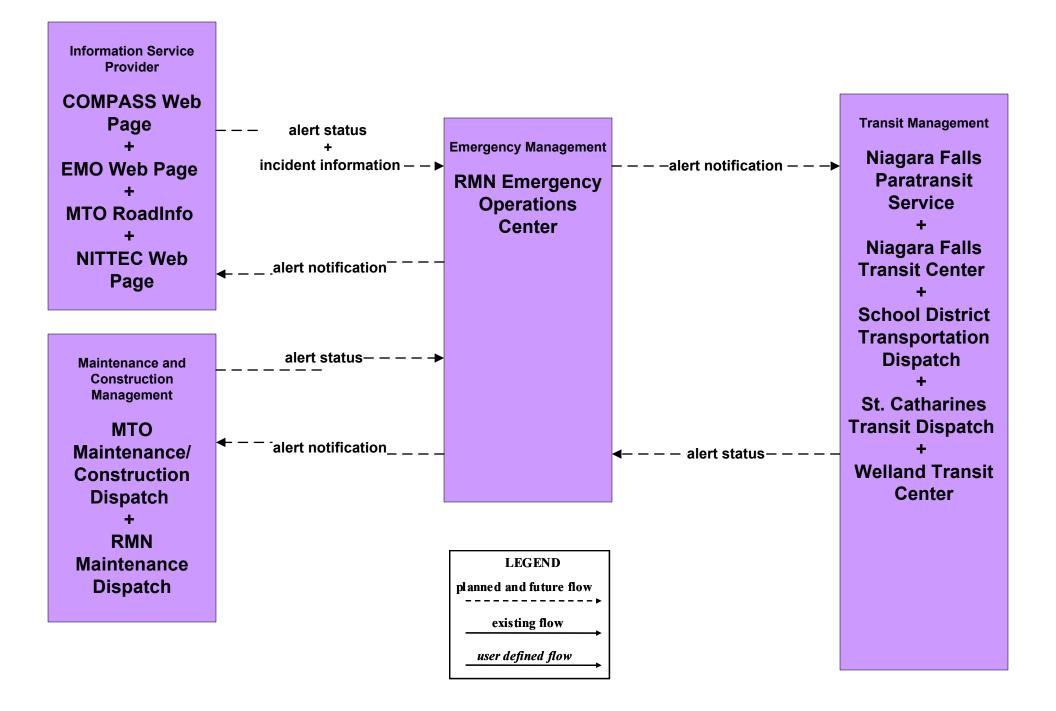

# EM06 - Wide Area Alert Niagara Region Emergency Operations Center (1 of 2)

#### EM06 - Wide Area Alert Niagara Region Emergency Operations Center (2 of 2)