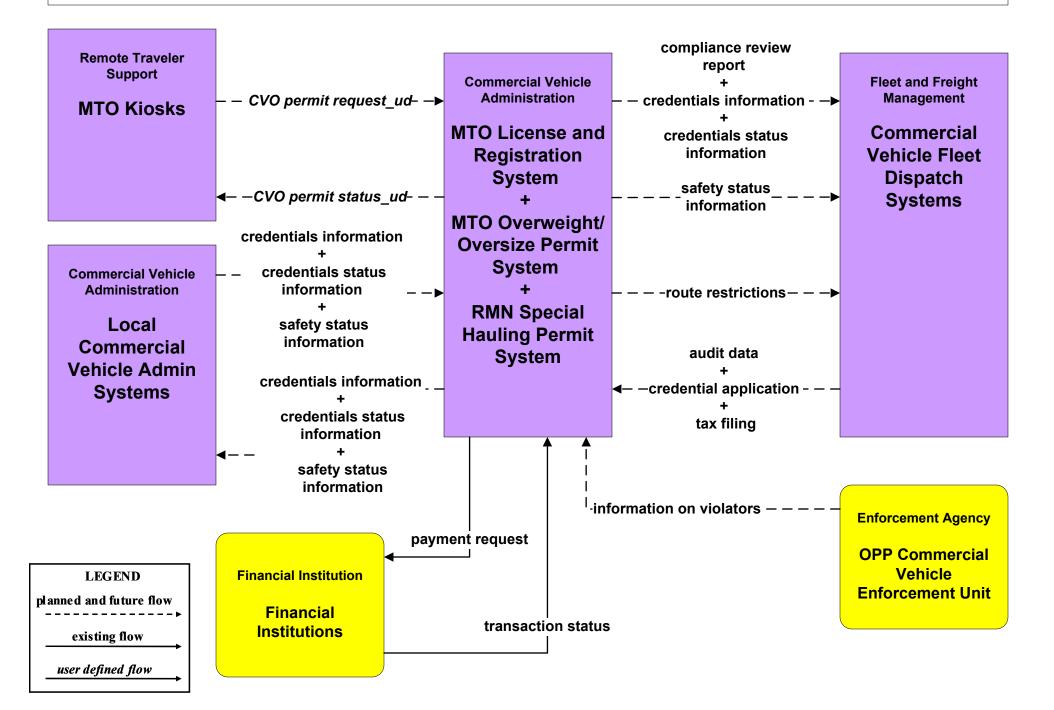

# AD2 - ITS Data Warehouse RMN Collision Database





# AD2 - ITS Data Warehouse RMN Traffic Volume Database



#### AD3 - ITS Virtual Data Warehouse Archive Data Sharing Network



# AD3 - ITS Virtual Data Warehouse NITTEC TOC Archive Management System





#### ATMS08 - Incident Management MTO





# CVO03 - Electronic Clearance Ontario Ministry of Transportation



#### CVO04 - CV Administrative Process Canada



# CVO07 - Roadside CVO Safety Ontario Ministry of Transportation



# EM06 - Wide Area Alert New York SEMO / Ontario EMO



# EM06 - Wide Area Alert Niagara Region Emergency Operations Center (1 of 2)



#### EM06 - Wide Area Alert Niagara Region Emergency Operations Center (2 of 2)



# EM07 - Early Warning System New York SEMO / Ontario EMO



# EM07 - Early Warning System Niagara Region Emergency Operations Center (1 of 2)



#### EM07 - Early Warning System Niagara Region Emergency Operations Center (2 of 2)



#### EM08 - Disaster Response and Recovery Ontario EMO



#### EM08 - Disaster Response and Recovery Niagara Region Emergency Operations Centers (1 of 2)



#### EM08 - Disaster Response and Recovery Niagara Region Emergency Operations Centers (2 of 2)



# MC01 - Maintenance