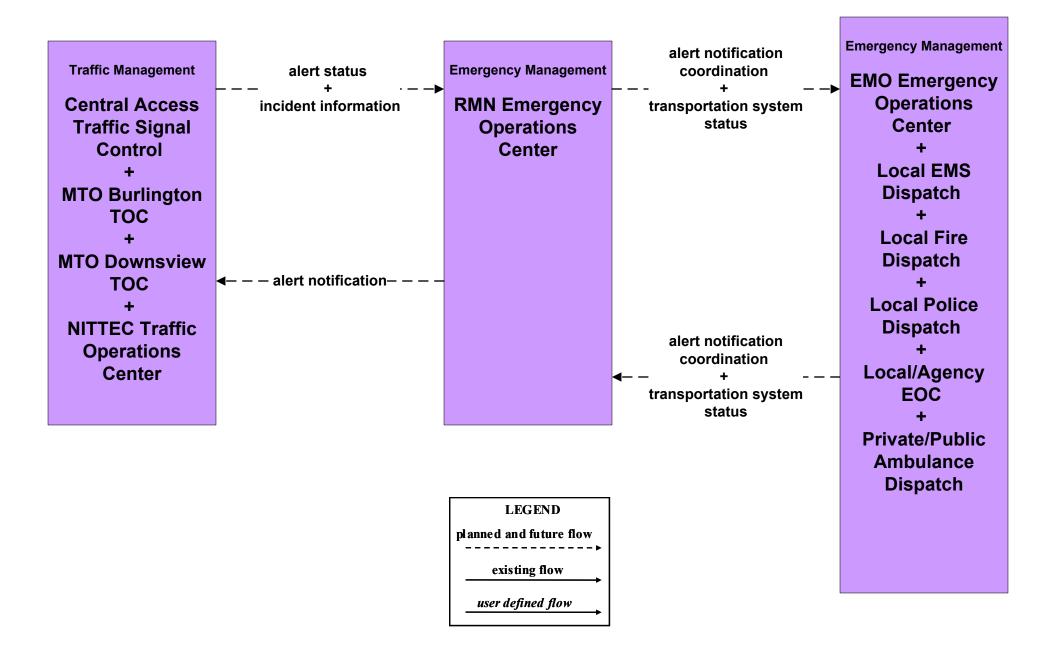

# EM06 - Wide Area Alert Niagara Region Emergency Operations Center (1 of 2)

#### EM06 - Wide Area Alert Niagara Region Emergency Operations Center (2 of 2)