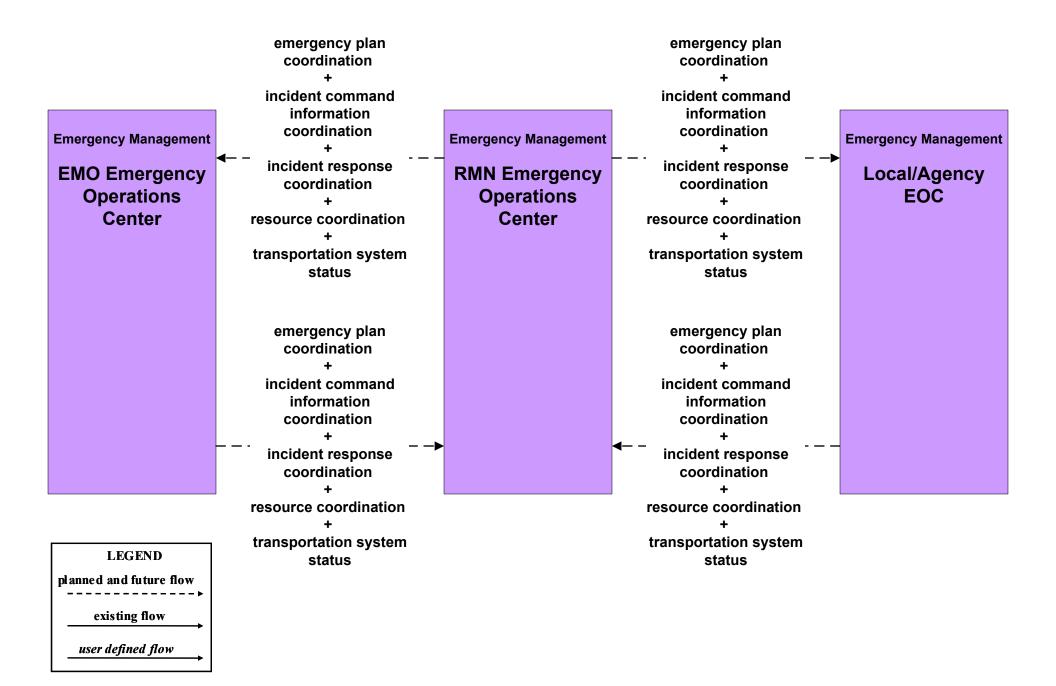

# EM07 - Early Warning System Niagara Region Emergency Operations Center (1 of 2)

#### EM07 - Early Warning System Niagara Region Emergency Operations Center (2 of 2)