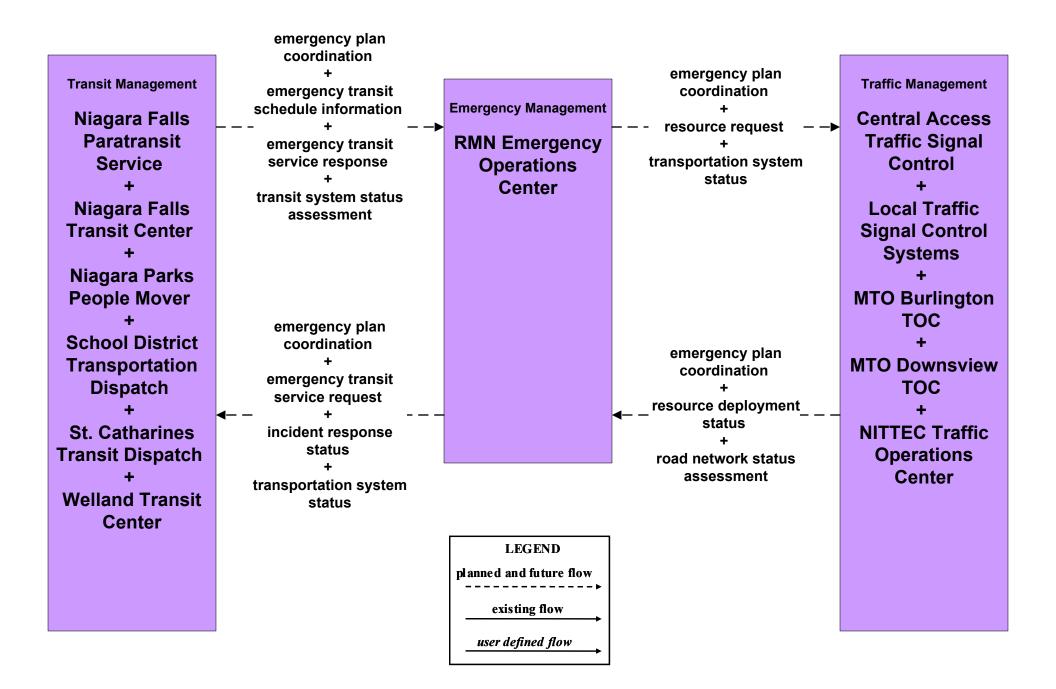

rative Process Canada



# CVO07 - Roadside CVO Safety Ontario Ministry of Transportation



# EM06 - Wide Area Alert New York SEMO / Ontario EMO



# EM06 - Wide Area Alert Niagara Region Emergency Operations Center (1 of 2)



#### EM06 - Wide Area Alert Niagara Region Emergency Operations Center (2 of 2)



# EM07 - Early Warning System New York SEMO / Ontario EMO



# EM07 - Early Warning System Niagara Region Emergency Operations Center (1 of 2)



#### EM07 - Early Warning System Niagara Region Emergency Operations Center (2 of 2)



#### EM08 - Disaster Response and Recovery Ontario EMO



#### EM08 - Disaster Response and Recovery Niagara Region Emergency Operations Centers (1 of 2)



#### EM08 - Disaster Response and Recovery Niagara Region Emergency Operations Centers (2 of 2)



# MC01 - Maintenance and Construction Vehicle and Equipment Tracking MTO / Region Niagara





#### MC03 - Road Weather Data Collection **Regional Niagara** maint and constr Maintenance and environmental resource response Construction **Traffic Management Roadway Subsystem** conditions data Management environmental data\_ud **Central Access MTO Niagara RMN COMPASS** Field **Traffic Signal** maint and constr Maintenance Control environmental sensors\_\_\_ Equipment resource request **Dispatch** - --control + road network conditions Maintenance and **Construction Vehicle** environmental probe **RMN** data **Maintenance and** Construction environmental **Vehicles** conditions data + weather environmental conditions information data + LEGEND weather information Weather Service planned and fu