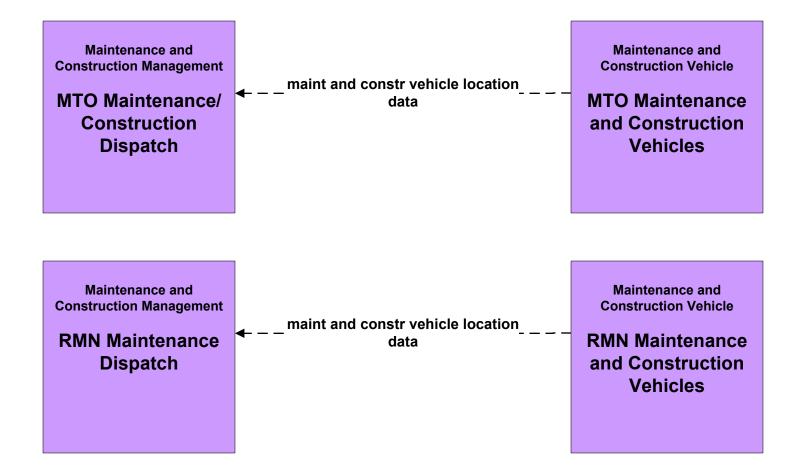

# MC01 - Maintenance and Construction Vehicle and Equipment Tracking MTO / Region Niagara