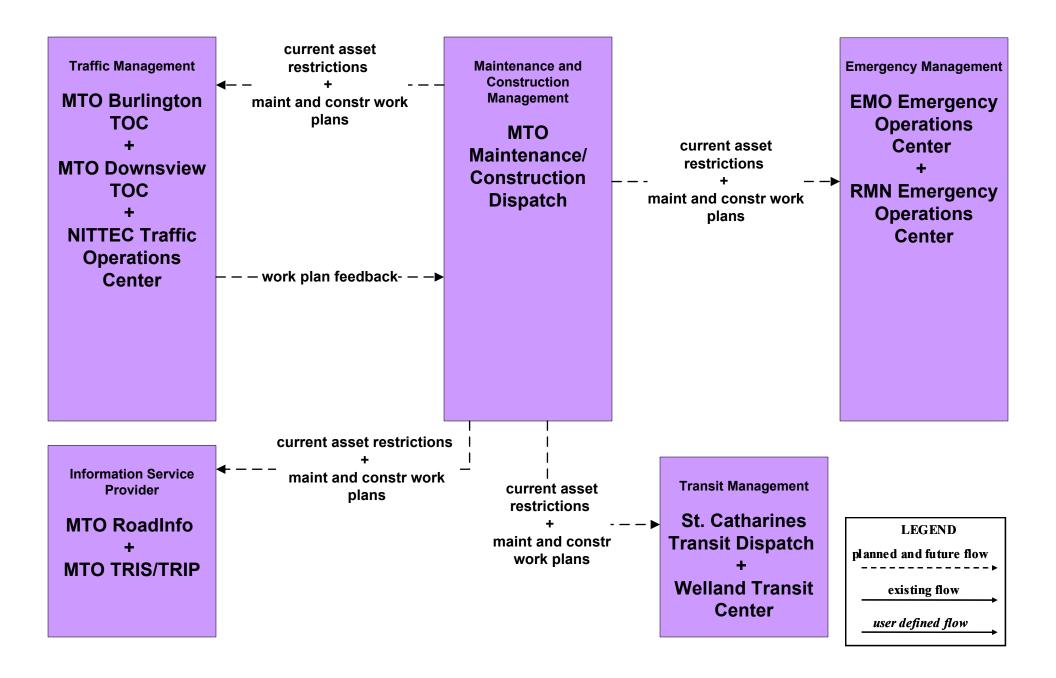

ASS** Field **Traffic Signal** maint and constr Maintenance Control environmental sensors\_\_\_ Equipment resource request **Dispatch** - --control + road network conditions Maintenance and **Construction Vehicle** environmental probe **RMN** data **Maintenance and** Construction environmental **Vehicles** conditions data + weather environmental conditions information data + LEGEND weather information Weather Service planned and future flow **Private Weather** existing flow **Providers** user defined flow

#### MC06 - Winter Maintenance MTO



# MC06 - Winter Maintenance Regional Niagara



# MC06 - Winter Maintenance Local DPW



# MC07 - Roadway Maintenance and Construction Regional Niagara



#### MC08 - Work Zone Management MTO



## MC08 - Work Zone Management Regional Niagara