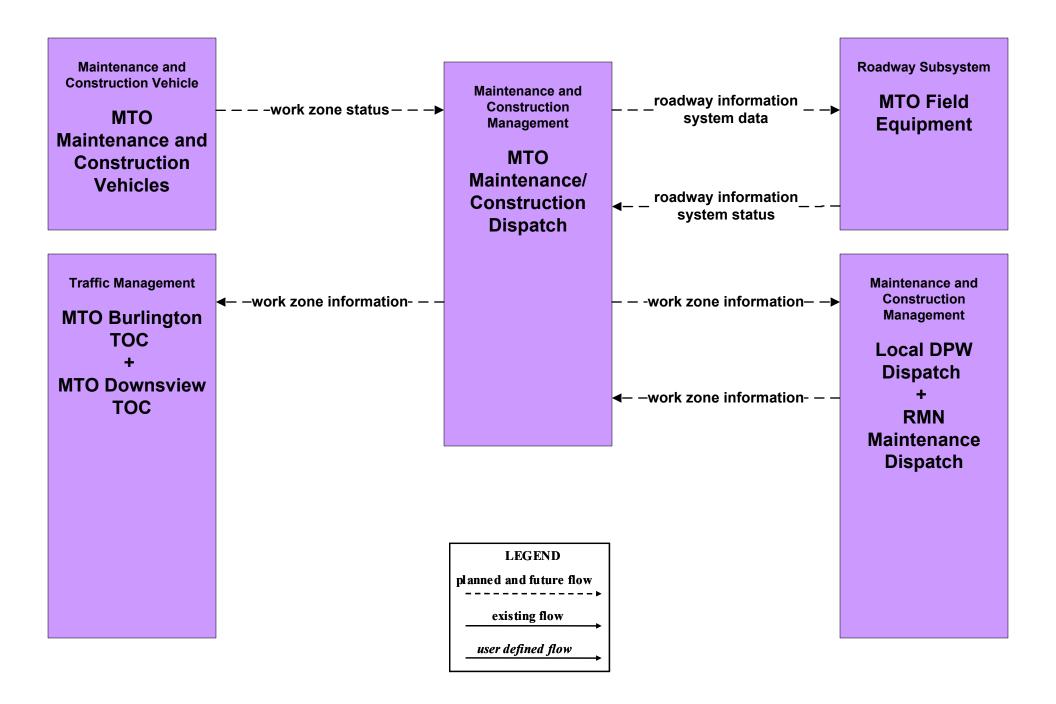

ironmental data\_ud **Central Access MTO Niagara RMN COMPASS** Field **Traffic Signal** maint and constr Maintenance Control environmental sensors\_\_\_ Equipment resource request **Dispatch** - --control + road network conditions Maintenance and **Construction Vehicle** environmental probe **RMN** data **Maintenance and** Construction environmental **Vehicles** conditions data + weather environmental conditions information data + LEGEND weather information Weather Service planned and future flow **Private Weather** existing flow **Providers** user defined flow

#### MC06 - Winter Maintenance MTO



# MC06 - Winter Maintenance Regional Niagara



# MC06 - Winter Maintenance Local DPW



# MC07 - Roadway Maintenance and Construction Regional Niagara



#### MC08 - Work Zone Management MTO



## MC08 - Work Zone Management Regional Niagara