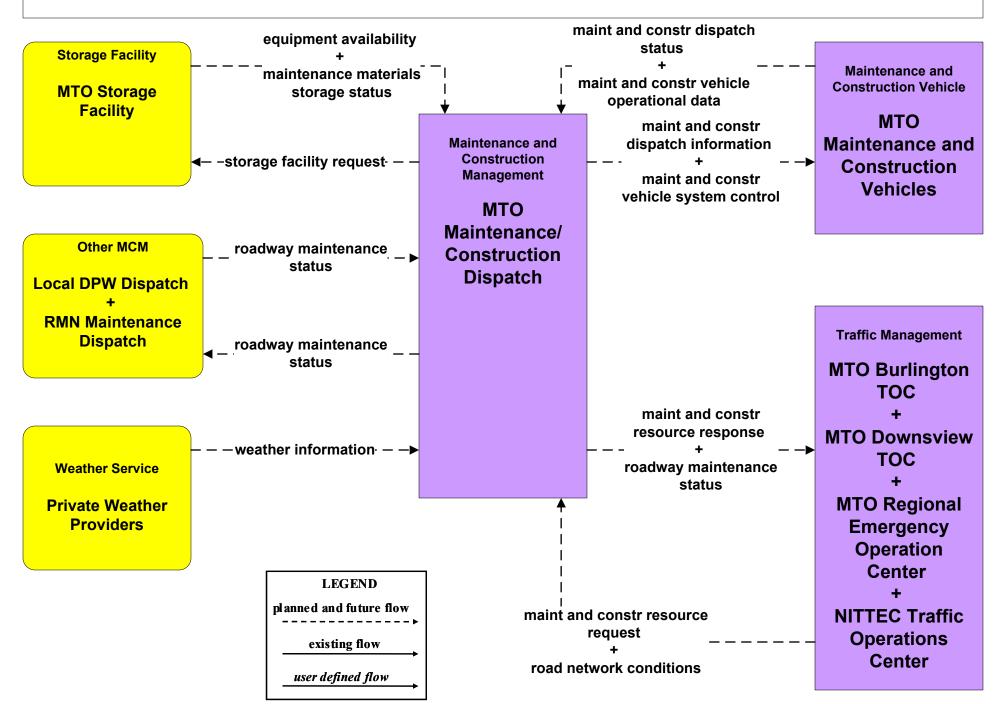

Weather Data Collection **Regional Niagara** maint and constr Maintenance and environmental resource response Construction **Traffic Management Roadway Subsystem** conditions data Management environmental data\_ud **Central Access MTO Niagara RMN COMPASS** Field **Traffic Signal** maint and constr Maintenance Control environmental sensors\_\_\_ Equipment resource request **Dispatch** - --control + road network conditions Maintenance and **Construction Vehicle** environmental probe **RMN** data **Maintenance and** Construction environmental **Vehicles** conditions data + weather environmental conditions information data + LEGEND weather information Weather Service planned and future flow **Private Weather** existing flow **Providers** user defined flow

#### MC06 - Winter Maintenance MTO



# MC06 - Winter Maintenance Regional Niagara



# MC06 - Winter Maintenance Local DPW



# MC07 - Roadway Maintenance and Construction Regional Niagara



#### MC08 - Work Zone Management MTO



## MC08 - Work Zone Management Regional Niagara