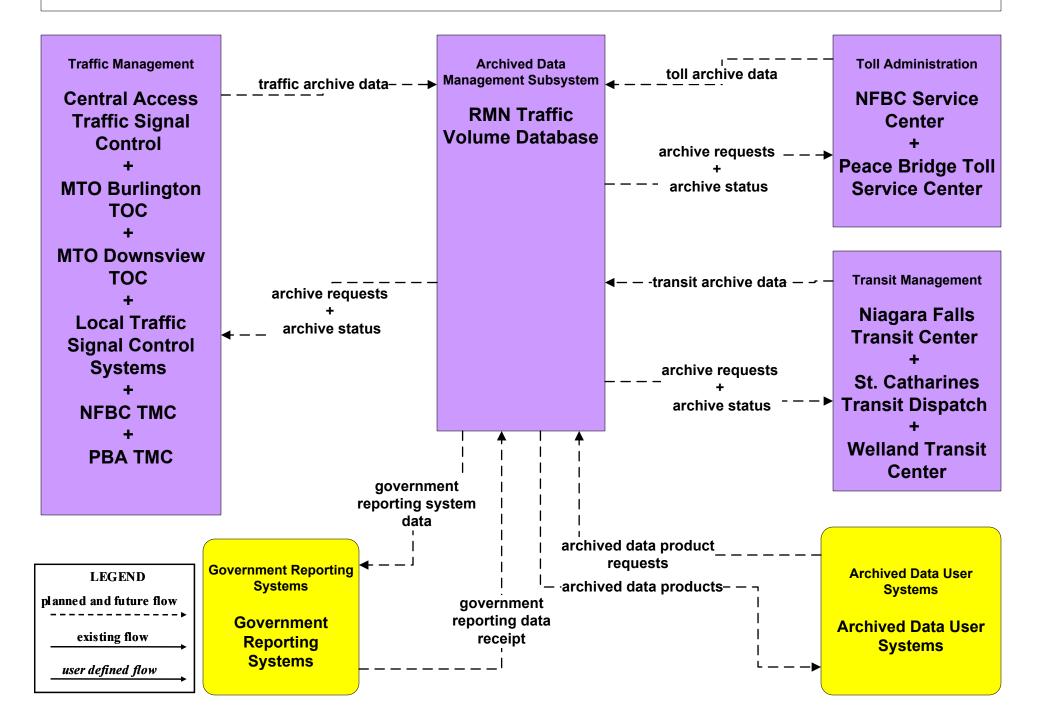

# AD2 - ITS Data Warehouse RMN Collision Database





# AD2 - ITS Data Warehouse RMN Traffic Volume Database



#### AD3 - ITS Virtual Data Warehouse Archive Data Sharing Network



# AD3 - ITS Virtual Data Warehouse NITTEC TOC Archive Management System





#### ATMS08 - Incident Management MTO





# CVO03 - Electronic Clearance Ontario Ministry of Transportation



#### CVO04 - CV Administrative Process Canada



# CVO07 - Roadside CVO Safety Ontario Ministry of Transportation



# EM06 - Wide Area Alert New York SEMO / Ontario EMO



# EM06 - Wide Area Alert Niagara Region Emergency Operations Center (1 of 2)



#### EM06 - Wide Area Alert Niagara Region Emergency Operations Center (2 of 2)



# EM07 - Early Warning System New York SEMO / Ontario EMO



# EM07 - Early Warning System Niagara Region Emergency Operations Center (1 of 2)



#### EM07 - Early Warning System Niagara Region Emergency