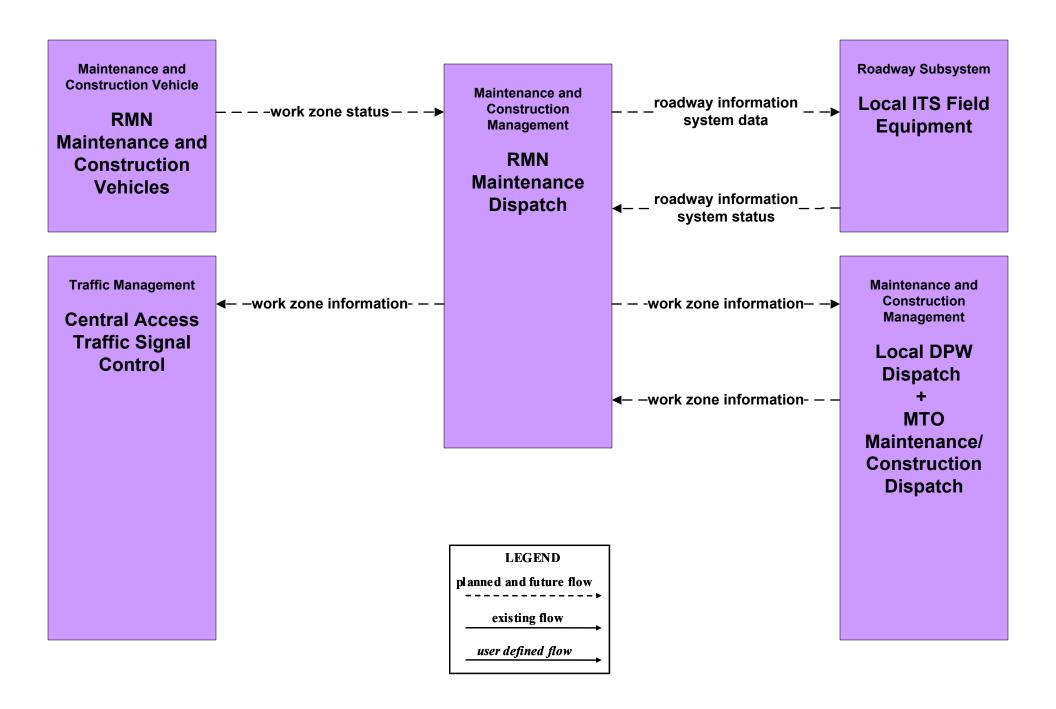

N COMPASS** Field **Traffic Signal** maint and constr Maintenance Control environmental sensors\_\_\_ Equipment resource request **Dispatch** - --control + road network conditions Maintenance and **Construction Vehicle** environmental probe **RMN** data **Maintenance and** Construction environmental **Vehicles** conditions data + weather environmental conditions information data + LEGEND weather information Weather Service planned and future flow **Private Weather** existing flow **Providers** user defined flow

#### MC06 - Winter Maintenance MTO



# MC06 - Winter Maintenance Regional Niagara



# MC06 - Winter Maintenance Local DPW



# MC07 - Roadway Maintenance and Construction Regional Niagara



#### MC08 - Work Zone Management MTO



## MC08 - Work Zone Management Regional Niagara