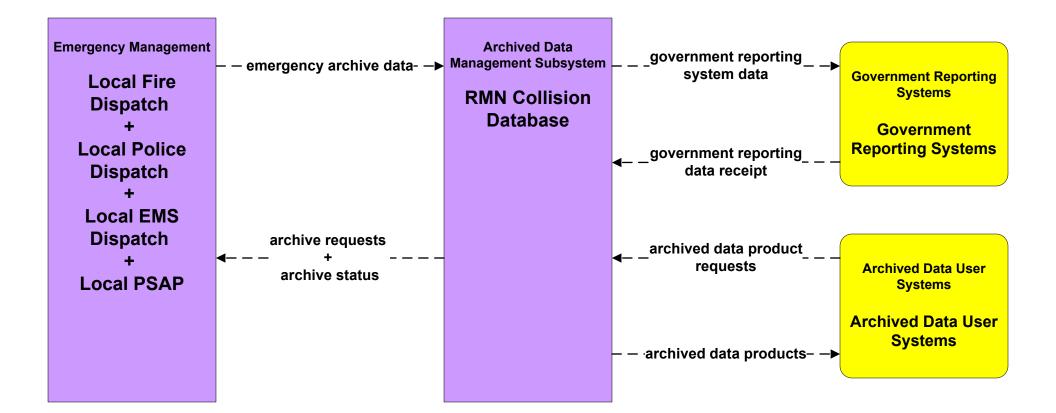

# AD2 - ITS Data Warehouse RMN Collision Database





# AD2 - ITS Data Warehouse RMN Traffic Volume Database



#### AD3 - ITS Virtual Data Warehouse Archive Data Sharing Network



# AD3 - ITS Virtual Data Warehouse NITTEC TOC Archive Management System





#### ATMS08 - Incident Management MTO





# CVO03 - Electronic Clearance Ontario Ministry of Transportation



#### CVO04 - CV Administrative Process Canada



# CVO07 - Roadside CVO Safety Ontario Ministry of Transportation



# EM06 - Wide Area Alert New York SEMO / Ontario EMO



# EM06 - Wide Area Alert Niagara Region Emergency Operations Center (1 of 2)



#### EM06 - Wide Area Alert Niagara Region Emergency Operations Center (2 of 2)



# EM07 - Early Warning System New York SEMO / Ontario EMO



# EM07 - Early Warning System Niagara Region Emergency Operations Center (1 of 2)