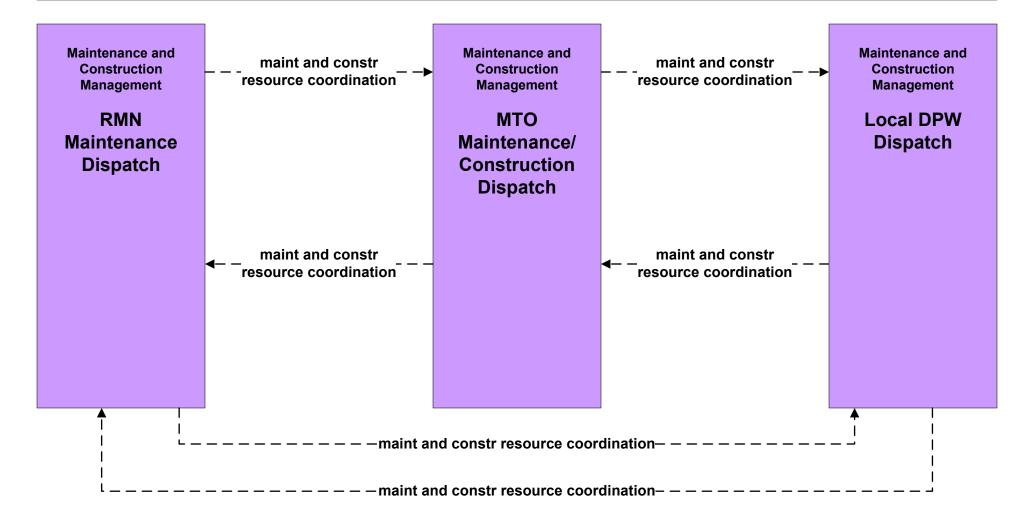

# MC01 - Maintenance and Construction Vehicle and Equipment Tracking MTO / Region Niagara