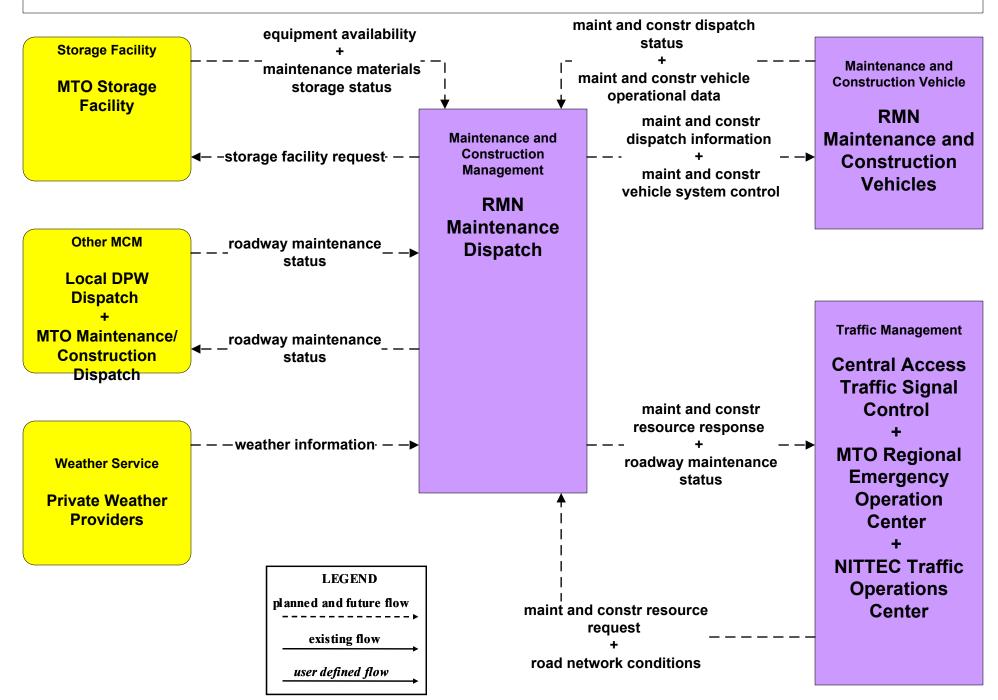

int and constr Maintenance and environmental resource response Construction **Traffic Management Roadway Subsystem** conditions data Management environmental data\_ud **Central Access MTO Niagara RMN COMPASS** Field **Traffic Signal** maint and constr Maintenance Control environmental sensors\_\_\_ Equipment resource request **Dispatch** - --control + road network conditions Maintenance and **Construction Vehicle** environmental probe **RMN** data **Maintenance and** Construction environmental **Vehicles** conditions data + weather environmental conditions information data + LEGEND weather information Weather Service planned and future flow **Private Weather** existing flow **Providers** user defined flow

#### MC06 - Winter Maintenance MTO



# MC06 - Winter Maintenance Regional Niagara



# MC06 - Winter Maintenance Local DPW



# MC07 - Roadway Maintenance and Construction Regional Niagara



#### MC08 - Work Zone Management MTO



## MC08 - Work Zone Management Regional Niagara