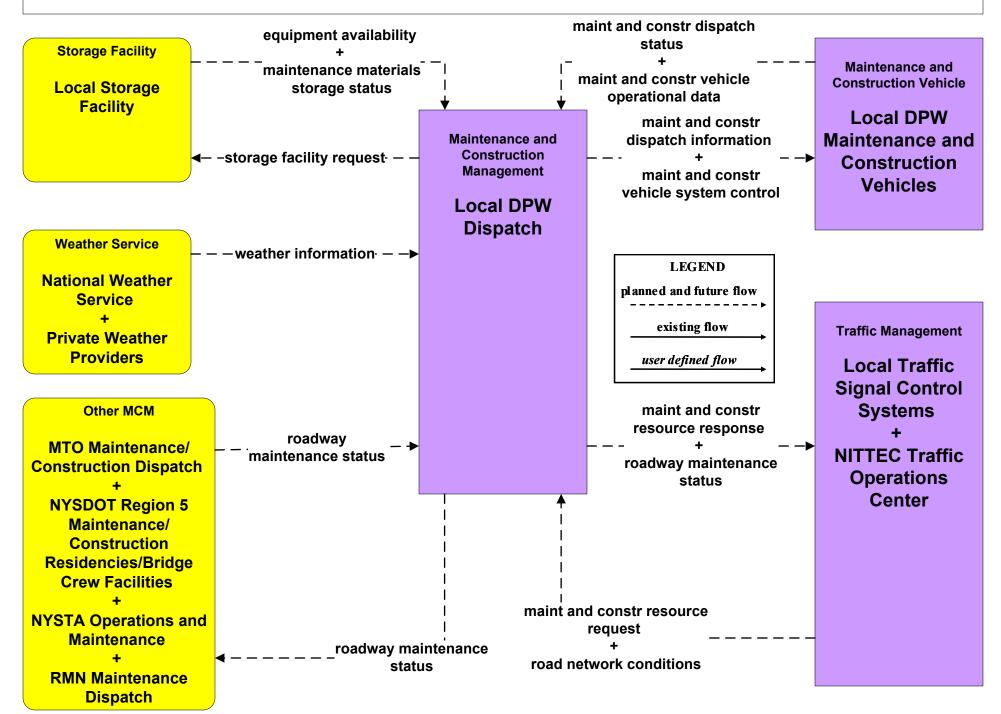

tal resource response Construction **Traffic Management Roadway Subsystem** conditions data Management environmental data\_ud **Central Access MTO Niagara RMN COMPASS** Field **Traffic Signal** maint and constr Maintenance Control environmental sensors\_\_\_ Equipment resource request **Dispatch** - --control + road network conditions Maintenance and **Construction Vehicle** environmental probe **RMN** data **Maintenance and** Construction environmental **Vehicles** conditions data + weather environmental conditions information data + LEGEND weather information Weather Service planned and future flow **Private Weather** existing flow **Providers** user defined flow

#### MC06 - Winter Maintenance MTO



# MC06 - Winter Maintenance Regional Niagara



# MC06 - Winter Maintenance Local DPW



# MC07 - Roadway Maintenance and Construction Regional Niagara



#### MC08 - Work Zone Management MTO



## MC08 - Work Zone Management Regional Niagara