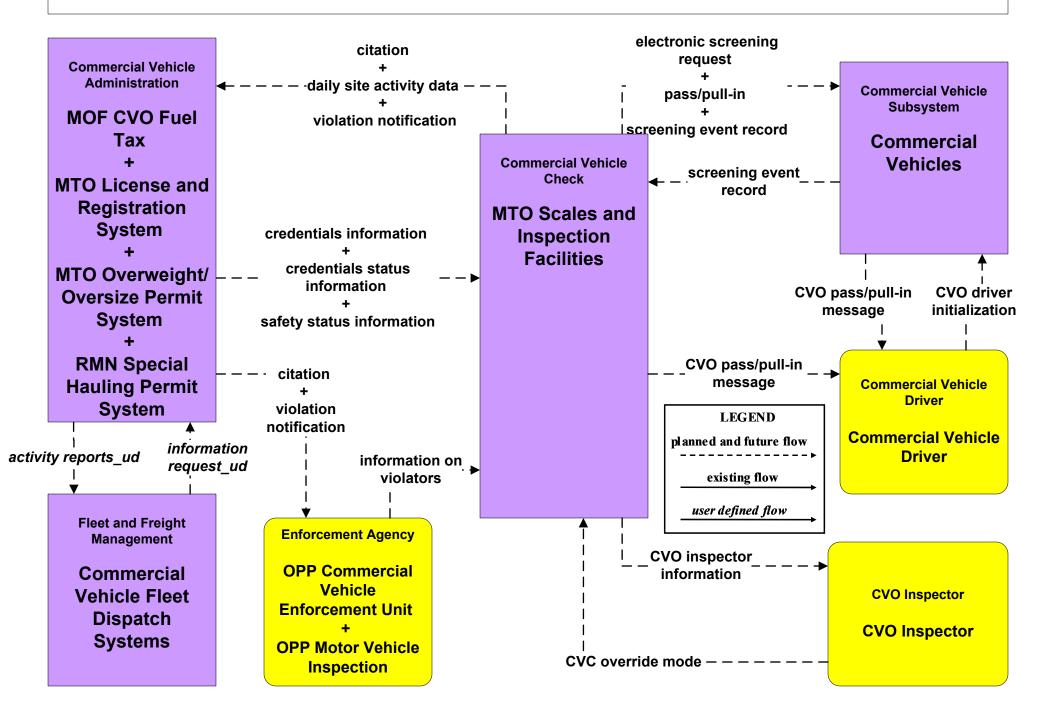

# AD2 - ITS Data Warehouse RMN Collision Database





# AD2 - ITS Data Warehouse RMN Traffic Volume Database



#### AD3 - ITS Virtual Data Warehouse Archive Data Sharing Network



# AD3 - ITS Virtual Data Warehouse NITTEC TOC Archive Management System





#### ATMS08 - Incident Management MTO





# CVO03 - Electronic Clearance Ontario Ministry of Transportation



#### CVO04 - CV Administrative Process Canada



# CVO07 - Roadside CVO Safety Ontario Ministry of Transportation



# EM06 - Wide Area Alert New York SEMO / Ontario EMO



# EM06 - Wide Area Alert Niagara Region Emergency Operations Center (1 of 2)



#### EM06 - Wide Area Alert Niagara Region Emergency Operations Center (2 of 2)



# EM07 - Early Warning System New York SEMO / Ontario EMO



# EM07 - Early Warning System Niagara Region Emergency Operations Center (1 of 2)



#### EM07 - Early Warning System Niagara Region Emergency Operations Center (2 of 2)



#### EM08 - Disaster Response and Recovery Ontario EMO



#### EM08 - Disaster Response and Recovery Niagara Region Emergency Operations Centers (1 of 2)



#### EM08 - Disaster Response and Recovery Niagara Region Emergency Ope