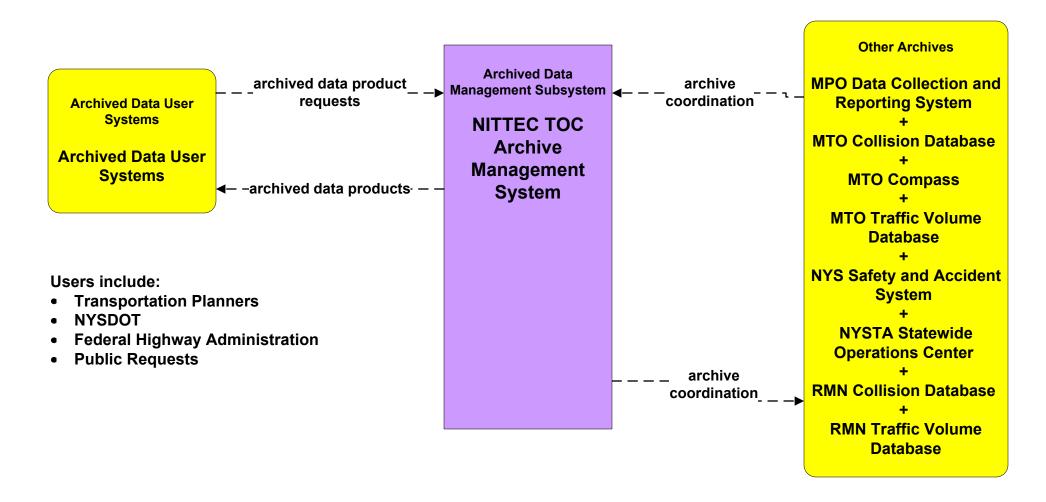

# AD2 - ITS Data Warehouse RMN Collision Database





# AD2 - ITS Data Warehouse RMN Traffic Volume Database



#### AD3 - ITS Virtual Data Warehouse Archive Data Sharing Network



# AD3 - ITS Virtual Data Warehouse NITTEC TOC Archive Management System





#### ATMS08 - Incident Management MTO





# CVO03 - Electronic Clearance Ontario Ministry of Transportation



#### CVO04 - CV Administrative Process Canada



# CVO07 - Roadside CVO Safety Ontario Ministry of Transportation



# EM06 - Wide Area Alert New York SEMO / Ontario EMO



# EM06 - Wide Area Alert Niagara Region Emergency Operations Center (1 of 2)



#### EM06 - Wide Area Alert Niagara Region Emergency Operations Center (2 of 2)



# EM07 - Early Warning System New York SEMO / Ontario EMO



# EM07 - Early Warning System Niagara Region Emergency Operations Center (1 of 2)



#### EM07 - Early Warning System Niagara Region Emergency Operations Center (2 of 2)



#### EM08 - Disaster Response and Recovery Ontario EMO



#### EM08 - Disaster Response and Recovery Niagara Regio