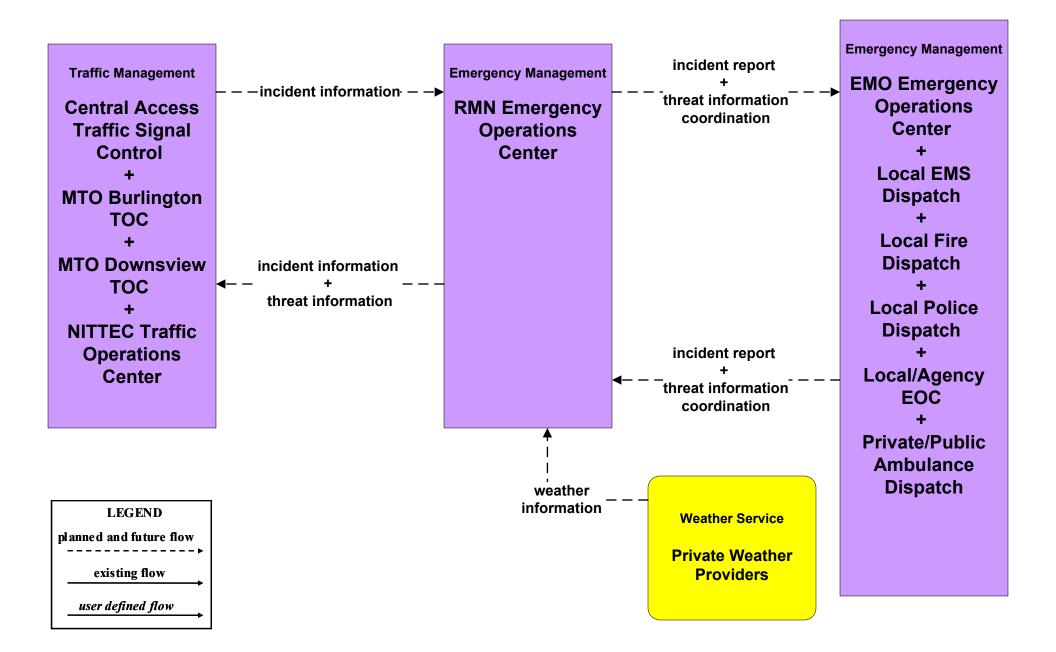

#### EM08 - Disaster Response and Recovery Niagara Region Emergency Operations Centers (1 of 2)

#### EM08 - Disaster Response and Recovery Niagara Region Emergency Operations Centers (2 of 2)