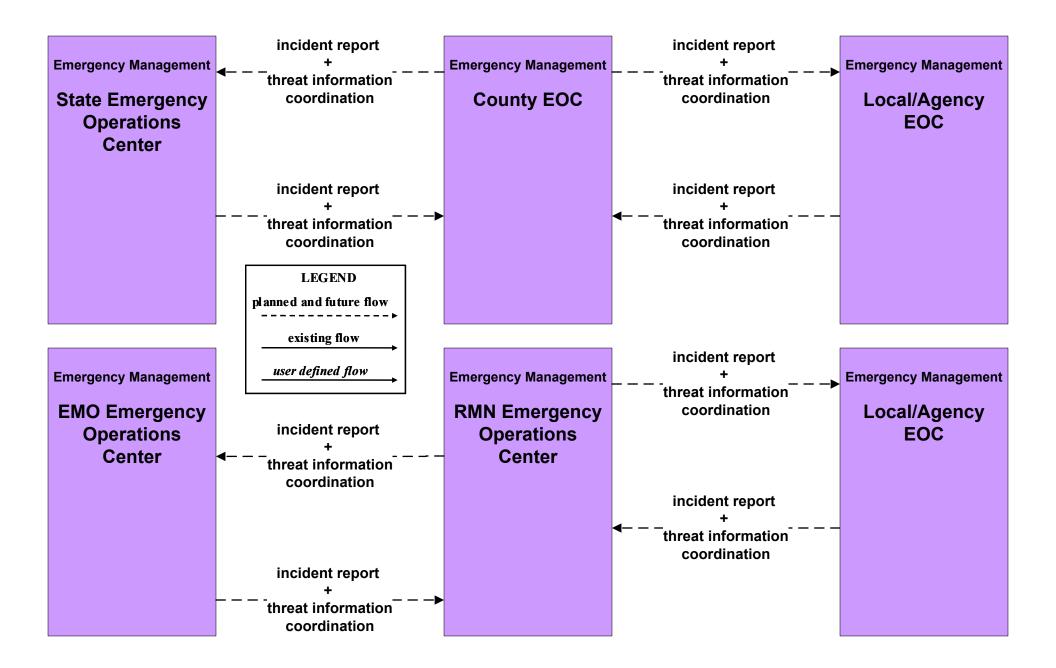

#### EM08 - Disaster Response and Recovery Niagara Region Emergency Operations Centers (1 of 2)

#### EM08 - Disaster Response and Recovery Niagara Region Emergency Operations Centers (2 of 2)