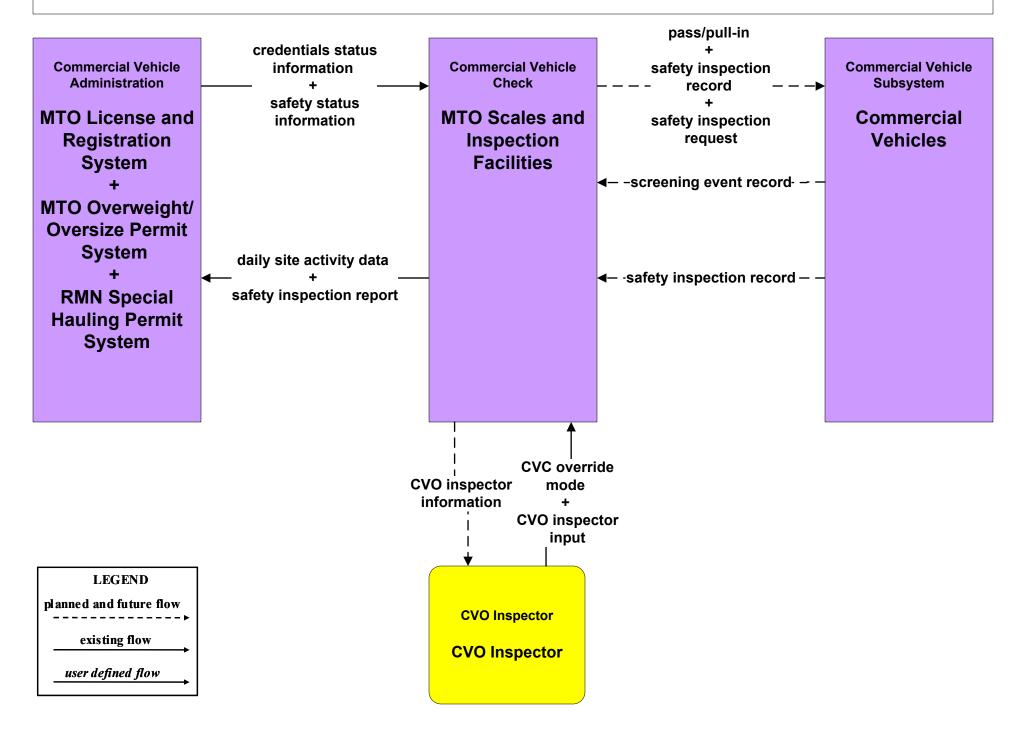

# AD2 - ITS Data Warehouse RMN Collision Database





# AD2 - ITS Data Warehouse RMN Traffic Volume Database



#### AD3 - ITS Virtual Data Warehouse Archive Data Sharing Network



# AD3 - ITS Virtual Data Warehouse NITTEC TOC Archive Management System





#### ATMS08 - Incident Management MTO





# CVO03 - Electronic Clearance Ontario Ministry of Transportation



#### CVO04 - CV Administrative Process Canada



# CVO07 - Roadside CVO Safety Ontario Ministry of Transportation



# EM06 - Wide Area Alert New York SEMO / Ontario EMO



# EM06 - Wide Area Alert Niagara Region Emergency Operations Center (1 of 2)



#### EM06 - Wide Area Alert Niagara Region Emergency Operations Center (2 of 2)



# EM07 - Early Warning System New York SEMO / Ontario EMO



# EM07 - Early Warning System Niagara Region Emergency Operations Center (1 of 2)



#### EM07 - Early Warning System Niagara Region Emergency Operations Center (2 of 2)



#### EM08 - Disaster Response and Recovery Ontario EMO



#### EM08 - Disaster Response and Recovery Niagara Region Emergency Operations Centers (1 of 2)



#### EM08 - Disaster Response and Recovery Niagara Region Emergency Operations Centers (2 of 2)



# MC01 - Maintenance and Construction Vehicle and Equipment Tracking MTO / Region Niagara