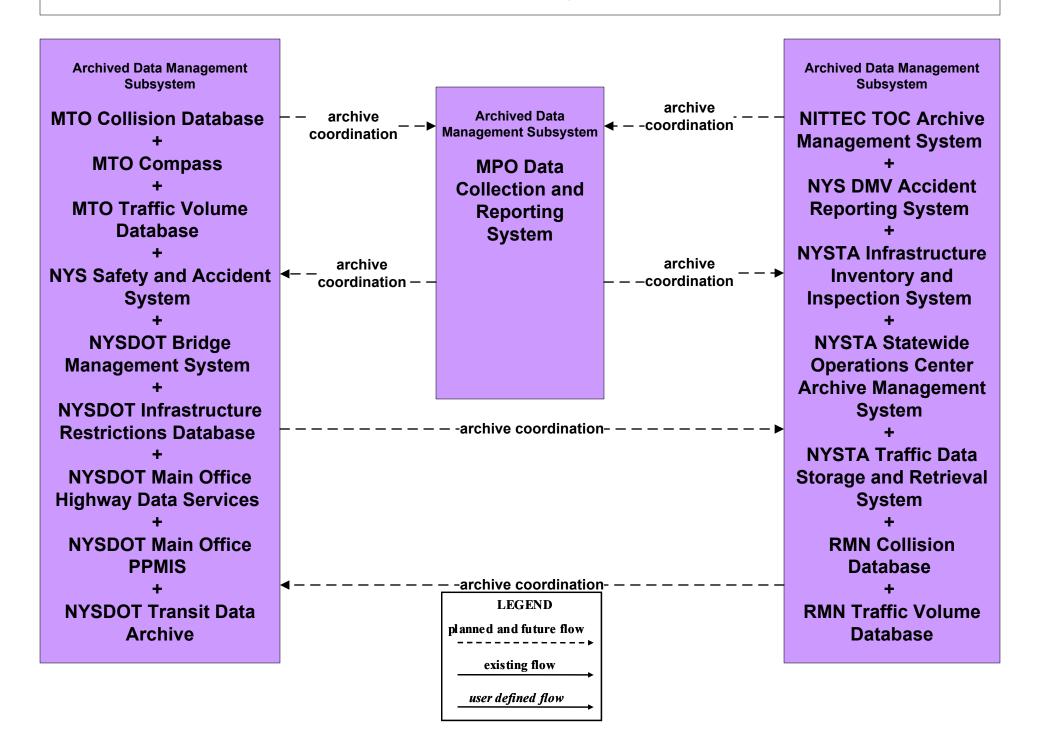

# AD2 - ITS Data Warehouse RMN Collision Database





# AD2 - ITS Data Warehouse RMN Traffic Volume Database



#### AD3 - ITS Virtual Data Warehouse Archive Data Sharing Network



# AD3 - ITS Virtual Data Warehouse NITTEC TOC Archive Management System





#### ATMS08 - Incident Management MTO





# CVO03 - Electronic Clearance Ontario Ministry of Transportation



#### CVO04 - CV Administrative Process Canada



# CVO07 - Roadside CVO Safety Ontario Ministry of Transportation



# EM06 - Wide Area Alert New York SEMO / Ontario EMO



# EM06 - Wide Area Alert Niagara Region Emergency Operations Center (1 of 2)



#### EM06 - Wide Area Alert Niagara Region Emergency Operations Center (2 of 2)



# EM07 - Early Warning System New York SEMO / Ontario EMO



# EM07 - Early Warning System Niagara Region Emergency Operations Center (1 of 2)



#### EM07 - Early Warning System Niagara Region Emergency Operations Center (2 of 2)



#### EM08 - Disaster Response and Recov