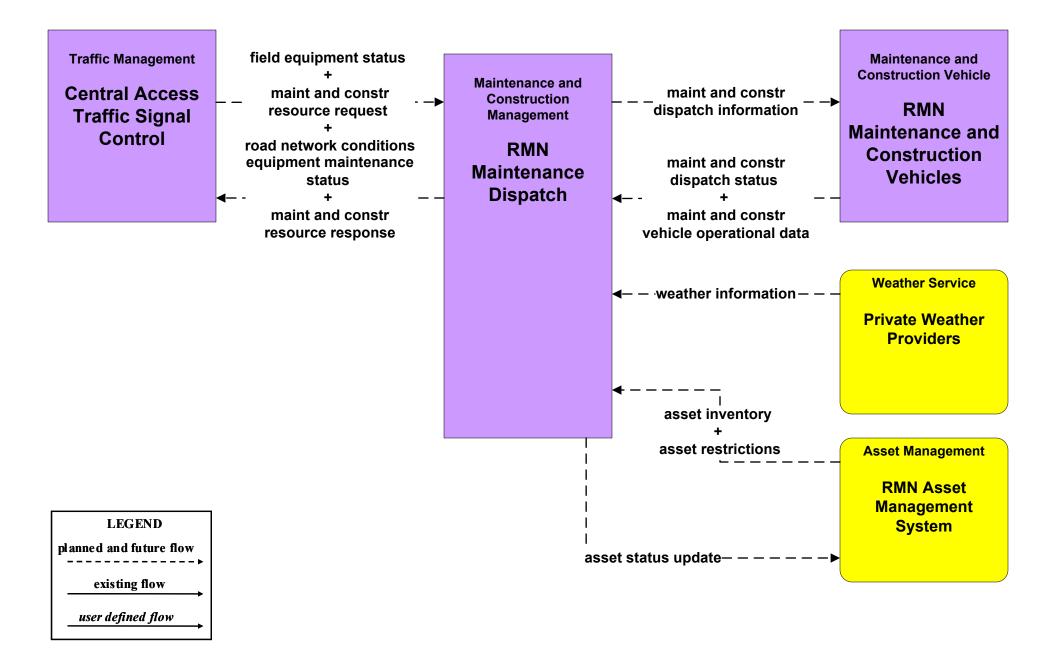

bsystem** conditions data Management environmental data\_ud **Central Access MTO Niagara RMN COMPASS** Field **Traffic Signal** maint and constr Maintenance Control environmental sensors\_\_\_ Equipment resource request **Dispatch** - --control + road network conditions Maintenance and **Construction Vehicle** environmental probe **RMN** data **Maintenance and** Construction environmental **Vehicles** conditions data + weather environmental conditions information data + LEGEND weather information Weather Service planned and future flow **Private Weather** existing flow **Providers** user defined flow

#### MC06 - Winter Maintenance MTO



# MC06 - Winter Maintenance Regional Niagara



# MC06 - Winter Maintenance Local DPW



# MC07 - Roadway Maintenance and Construction Regional Niagara



#### MC08 - Work Zone Management MTO



## MC08 - Work Zone Management Regional Niagara