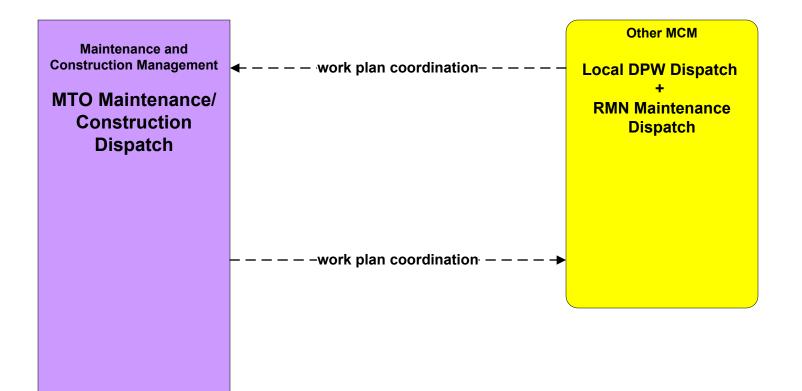

COMPASS** Field **Traffic Signal** maint and constr Maintenance Control environmental sensors\_\_\_ Equipment resource request **Dispatch** - --control + road network conditions Maintenance and **Construction Vehicle** environmental probe **RMN** data **Maintenance and** Construction environmental **Vehicles** conditions data + weather environmental conditions information data + LEGEND weather information Weather Service planned and future flow **Private Weather** existing flow **Providers** user defined flow

#### MC06 - Winter Maintenance MTO



# MC06 - Winter Maintenance Regional Niagara



# MC06 - Winter Maintenance Local DPW



# MC07 - Roadway Maintenance and Construction Regional Niagara



#### MC08 - Work Zone Management MTO



## MC08 - Work Zone Management Regional Niagara