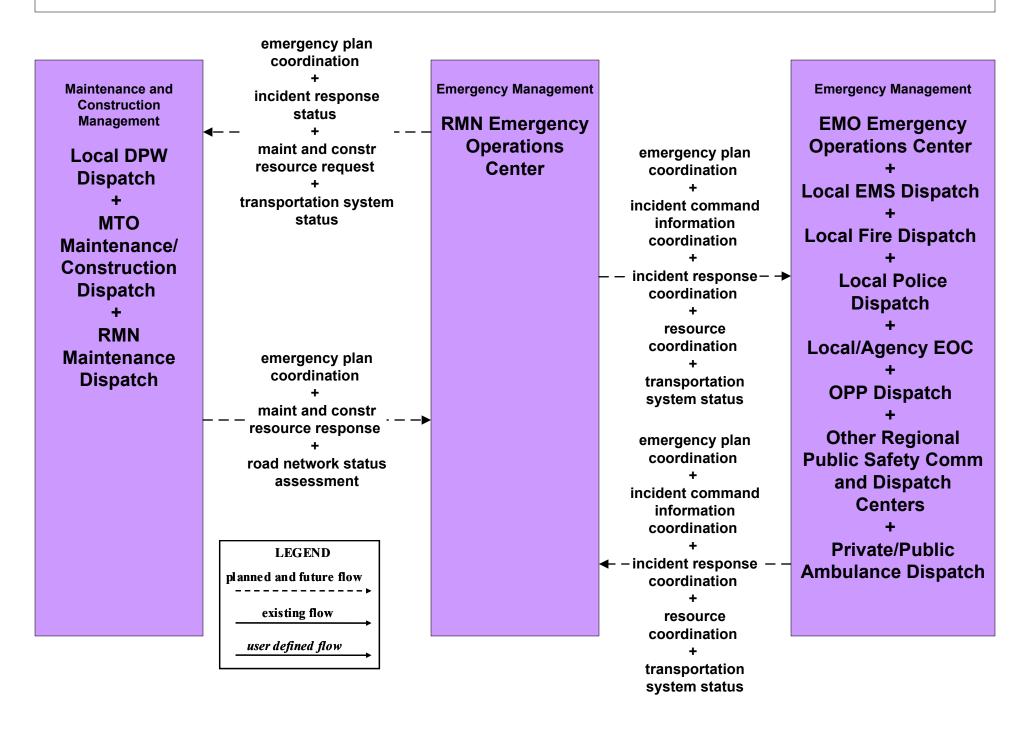

#### EM08 - Disaster Response and Recovery Niagara Region Emergency Operations Centers (1 of 2)

#### EM08 - Disaster Response and Recovery Niagara Region Emergency Operations Centers (2 of 2)