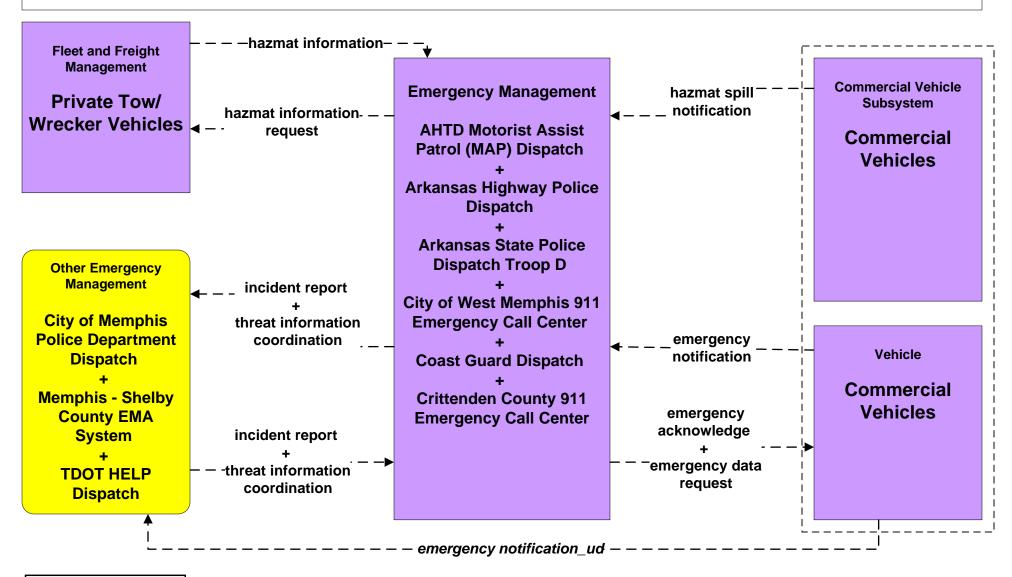

## ATMS06 - Traffic Information Dissemination AHTD - Crittenden County Traffic Operations Center (3 of 3)



#### ATMS06 - Traffic Information Dissemination AHTD District 1 Traffic Management Center (3 of 3)





## ATMS08 - Incident Management AHTD - Crittenden County Traffic Operations Center (2 of 2) (TM to EM)



# ATMS08 - Incident Management AHTD District 1 Traffic Management Center (2 of 2) (TM to EM)



### CVO10 - HAZMAT Management Commercial Vehicles





# EM01 - Emergency Call Taking and Dispatch West Memphis Regional Mutual Aid Network (1 of 2)



## EM07 - Early Warning System AHTD Security Monitoring for Bridges (1 of 2)



## EM08 - Disaster Response and Recovery EOC Coordination (2 of 2)



# MC10 - Maintenance and Construction Activity Coordination Activity Coordination - AHTD (3 of 3)