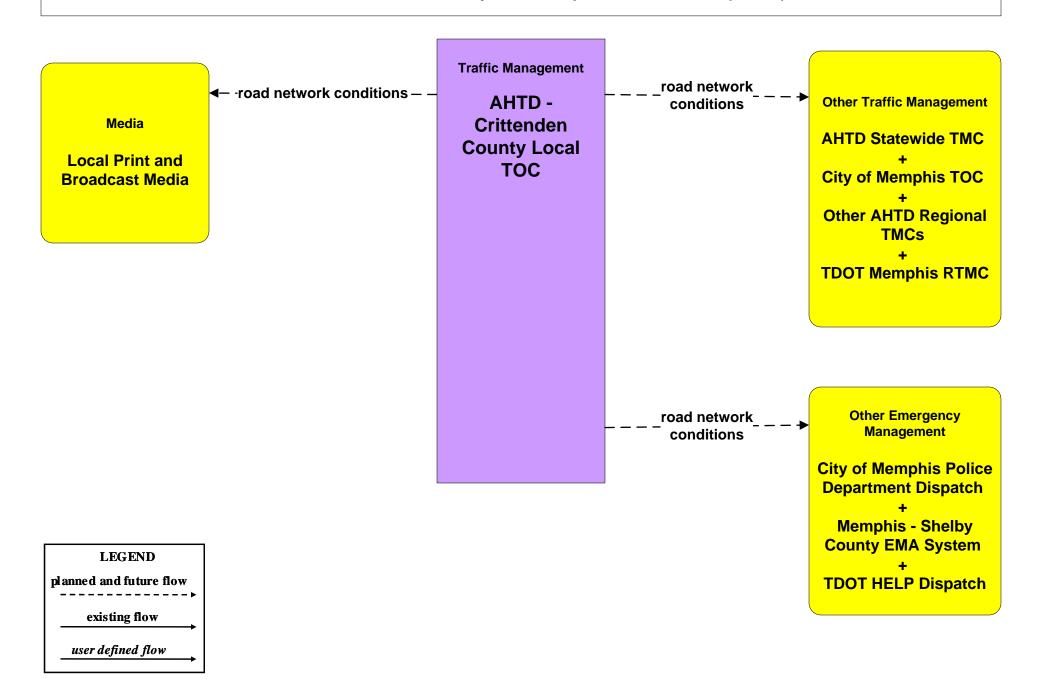

## ATMS06 - Traffic Information Dissemination AHTD - Crittenden County Traffic Operations Center (3 of 3)