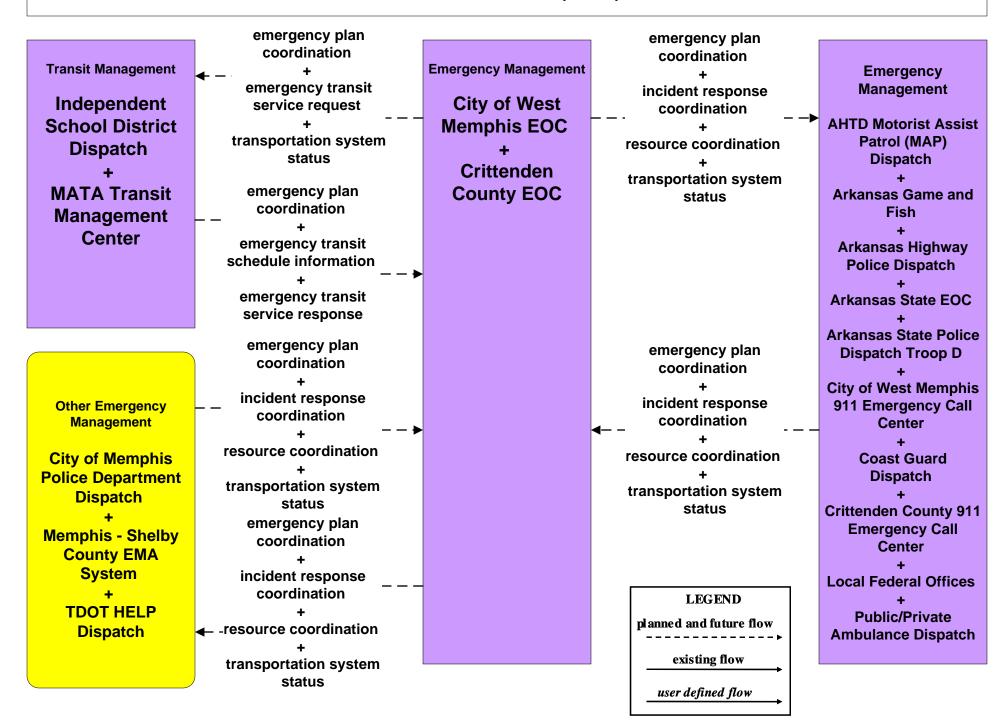

# MC10 - Maintenance and Construction Activity Coordination Activity Coordination - AHTD (3 of 3)