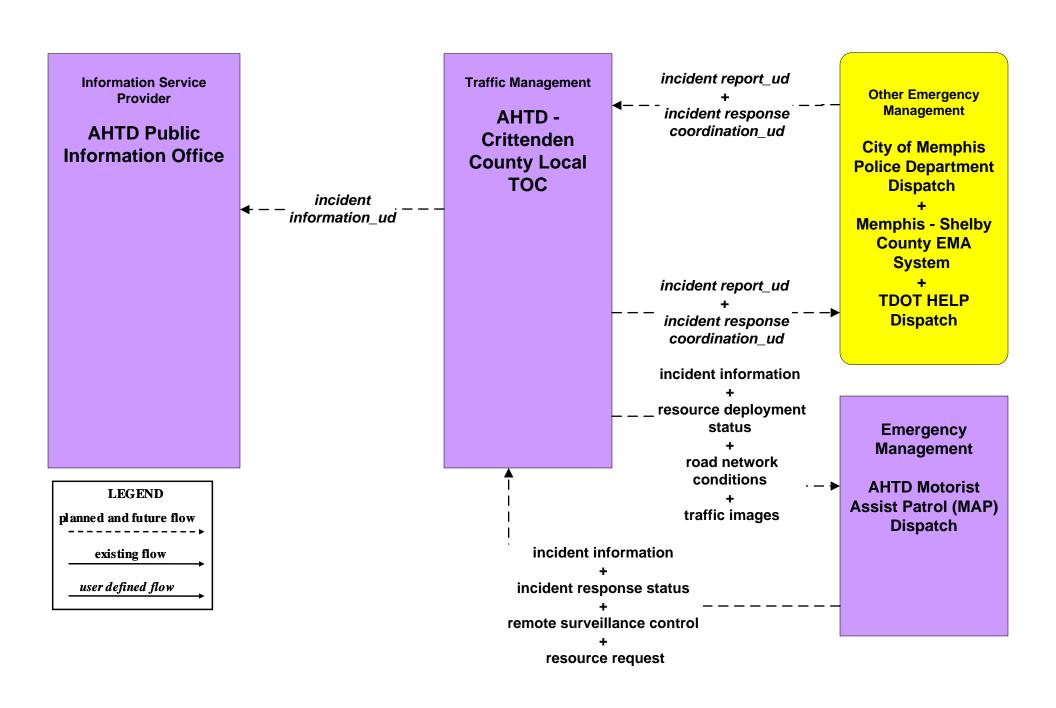

## ATMS08 - Incident Management AHTD - Crittenden County Traffic Operations Center (2 of 2) (TM to EM)