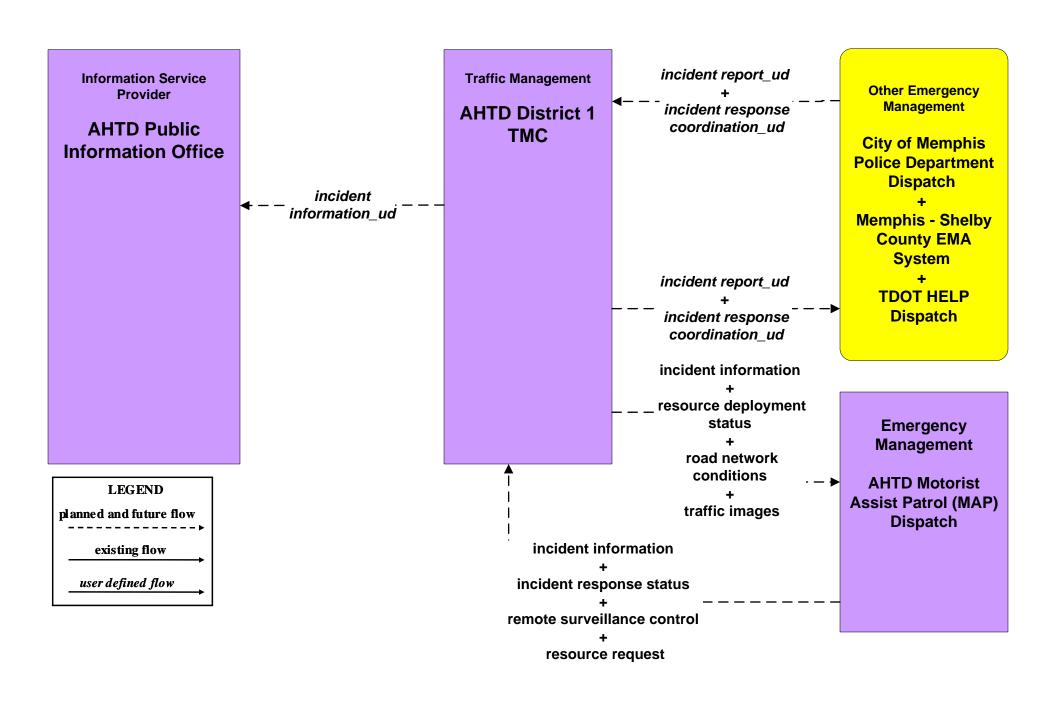

# ATMS08 - Incident Management AHTD District 1 Traffic Management Center (2 of 2) (TM to EM)