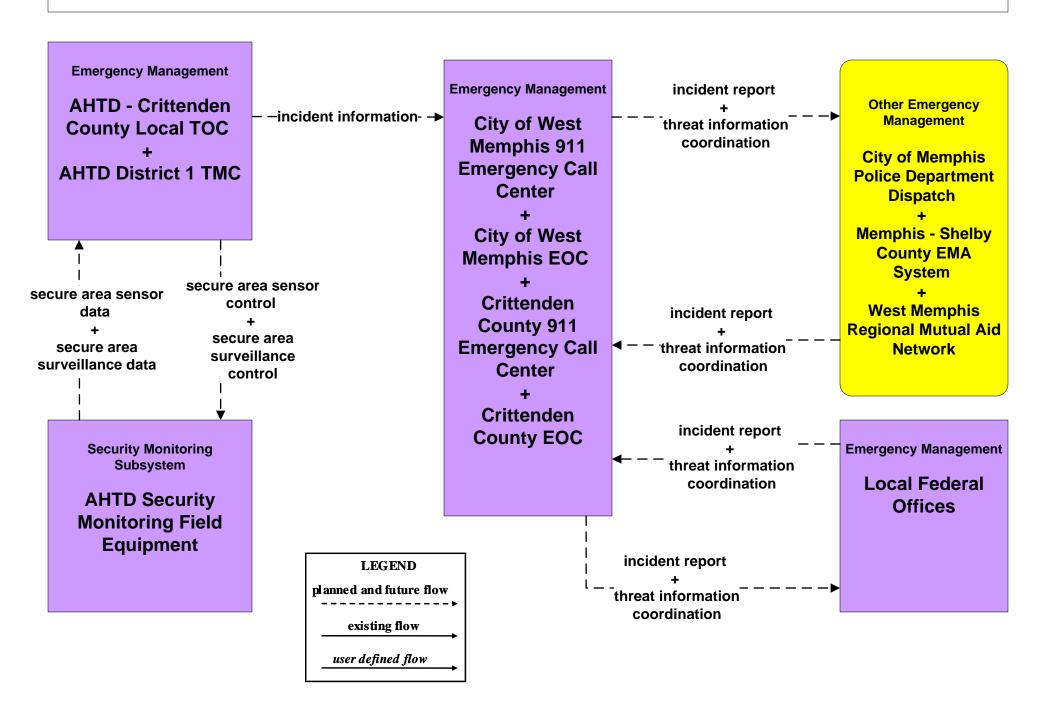

## EM07 - Early Warning System AHTD Security Monitoring for Bridges (1 of 2)

## EM08 - Disaster Response and Recovery EOC Coordination (2 of 2)