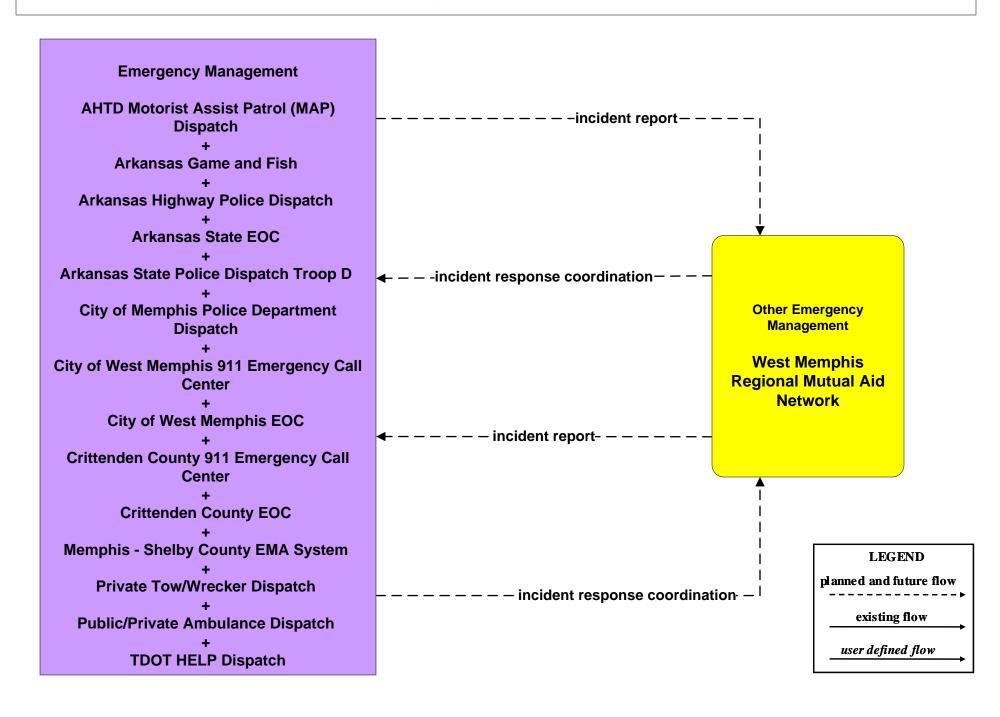

# EM01 - Emergency Call Taking and Dispatch West Memphis Regional Mutual Aid Network (1 of 2)