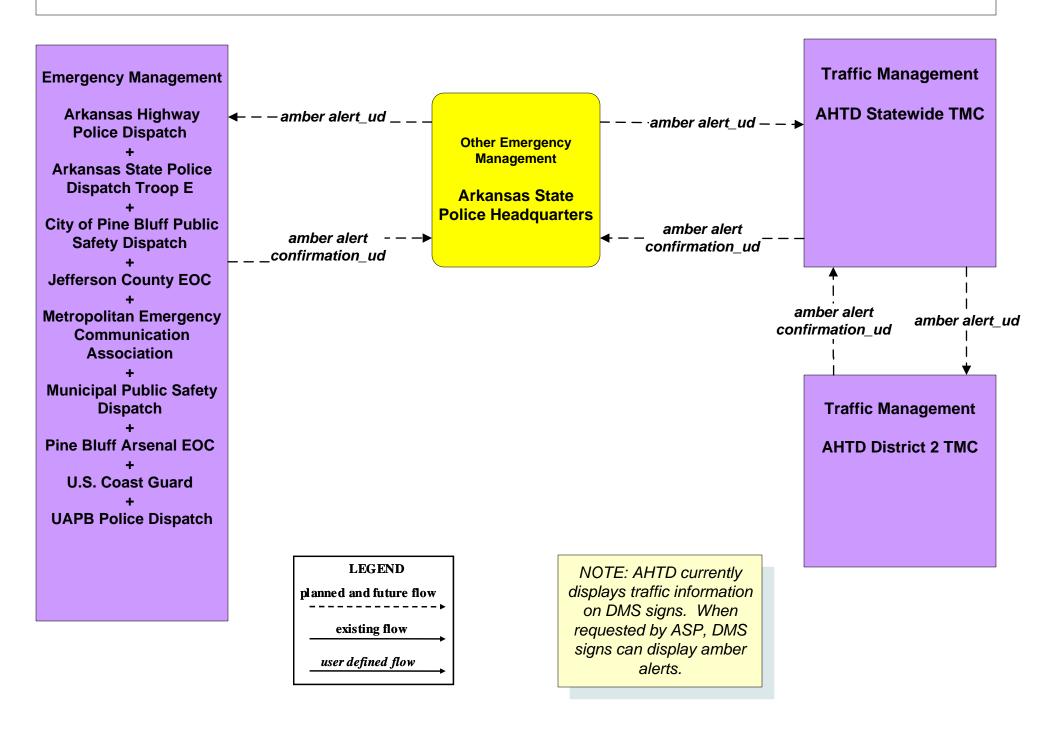

*CVO10 - HAZMAT Management Commercial Vehicles (1 of 2)**





## CVO10 - HAZMAT Management Commercial Vehicles (2 of 2)





# CVO10 - HAZMAT Management Rail Cars (2 of 2)



### CVO10 - HAZMAT Management Pine Bluff Arsenal



existing flow

user defined flow

#### EM09 - Evacuation and Reentry Management Jefferson County EOC (2 of 2)



### EM10 - Disaster Traveler Information AHTD HCRS



# EM01 - Emergency Call Taking and Dispatch Metropolitan Emergency Communication Association (MECA)



### EM01 - Emergency Call Taking and Dispatch MECA



#### EM01 - Emergency Call Taking and Dispatch City of Pine Bluff Public Safety Dispatch



## EM01 - Emergency Call Taking and Dispatch Arkansas Highway Police / Arkansas State Police



#### EM06 - Wide Area Alerts Arkansas Amber Alert (1 of 2)



### MC04 - Weather Information Processing and Distribution AHTD District 2 Maintenance and Construction Operations (2 of 2)





# MC06 - Winter Maintenance AHTD District 2 Maintenance and Construction Operations (2 of 2)



### MC08 - Work Zone Management AHTD Work Zone Information Dissemination (2 of 2)



## MC10 - Maintenance and Construction Activity Coordination Activity Coordination - AHTD (2 of 2)