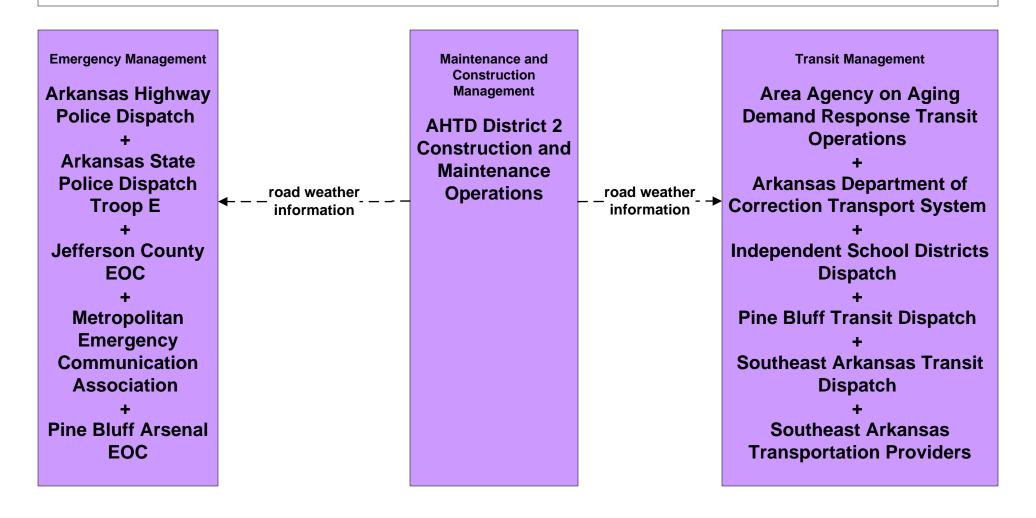

### MC04 - Weather Information Processing and Distribution AHTD District 2 Maintenance and Construction Operations (2 of 2)