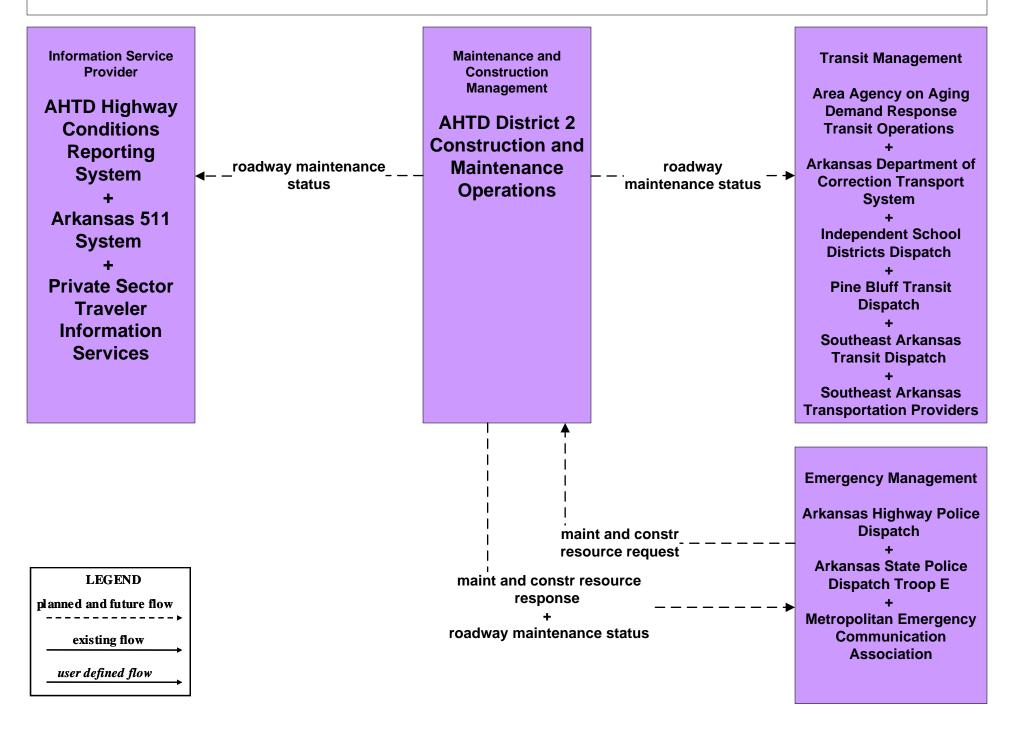

existing flow

user defined flow

#### EM09 - Evacuation and Reentry Management Jefferson County EOC (2 of 2)



### EM10 - Disaster Traveler Information AHTD HCRS



# EM01 - Emergency Call Taking and Dispatch Metropolitan Emergency Communication Association (MECA)



### EM01 - Emergency Call Taking and Dispatch MECA



#### EM01 - Emergency Call Taking and Dispatch City of Pine Bluff Public Safety Dispatch



## EM01 - Emergency Call Taking and Dispatch Arkansas Highway Police / Arkansas State Police



#### EM06 - Wide Area Alerts Arkansas Amber Alert (1 of 2)



### MC04 - Weather Information Processing and Distribution AHTD District 2 Maintenance and Construction Operations (2 of 2)





# MC06 - Winter Maintenance AHTD District 2 Maintenance and Construction Operations (2 of 2)



### MC08 - Work Zone Management AHTD Work Zone Information Dissemination (2 of 2)



## MC10 - Maintenance and Construction Activity Coordination Activity Coordination - AHTD (2 of 2)