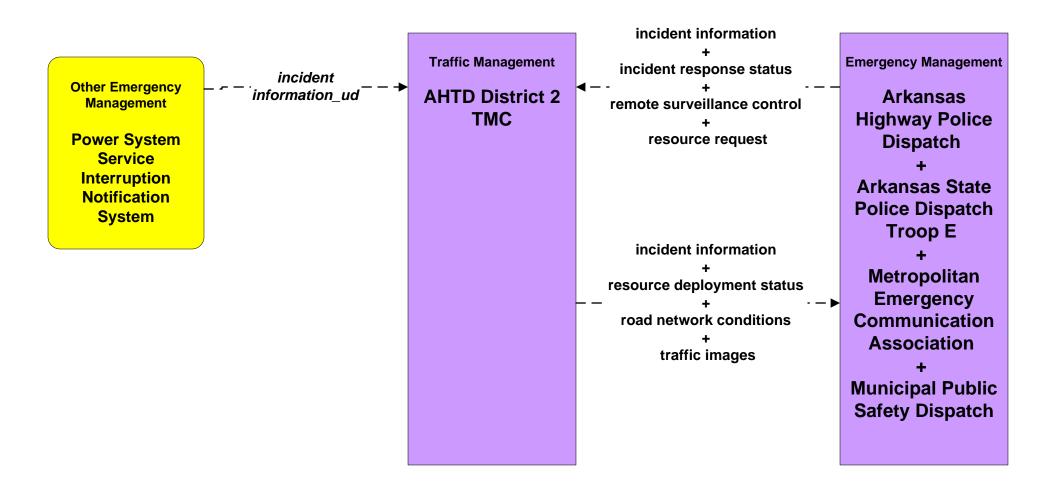

### ATMS08 - Incident Management AHTD District 2 Traffic Management Center (TM to EM)