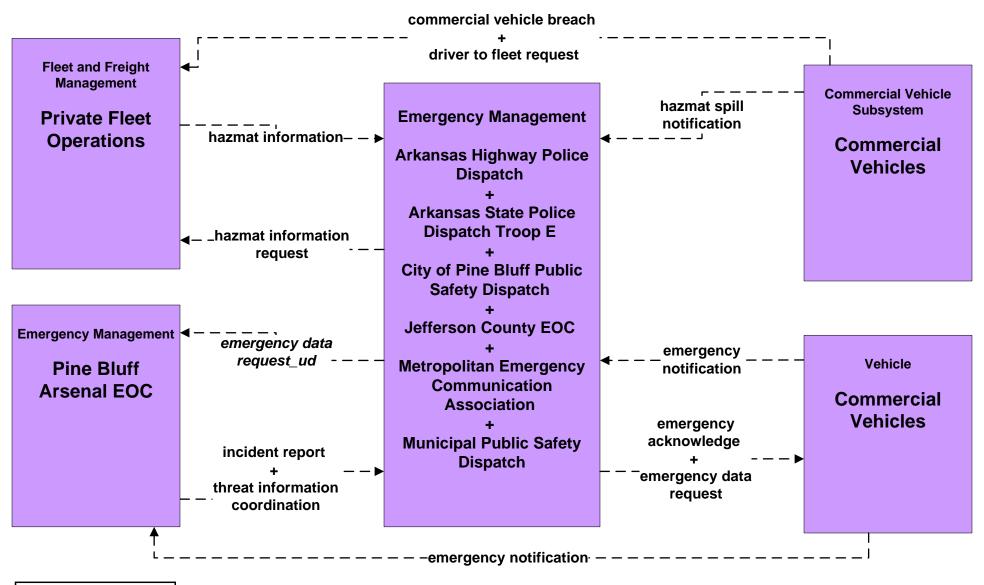

# **CVO10 - HAZMAT Management Commercial Vehicles (1 of 2)**

## CVO10 - HAZMAT Management Commercial Vehicles (2 of 2)

# CVO10 - HAZMAT Management Rail Cars (2 of 2)

### CVO10 - HAZMAT Management Pine Bluff Arsenal

existing flow

user defined flow