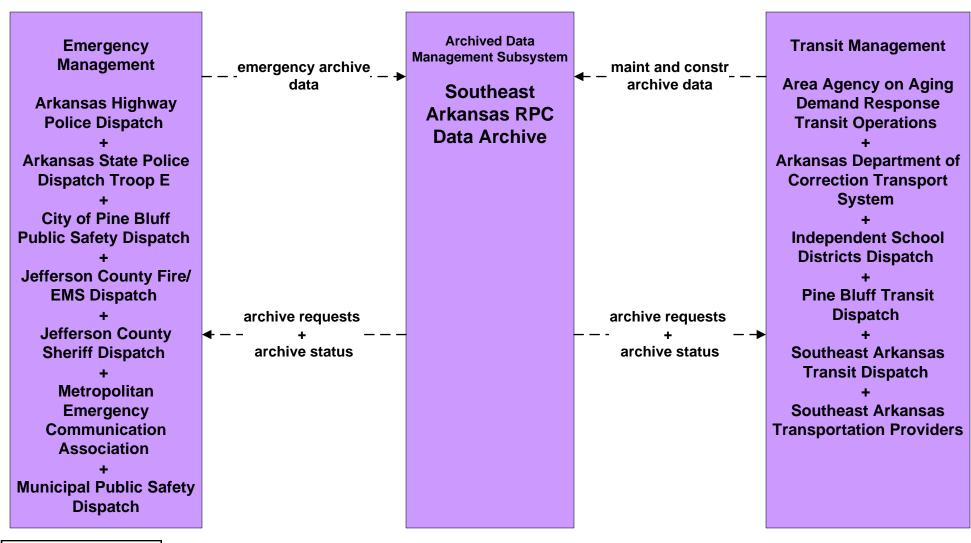

#### AD2 - ITS Data Warehouse Southeast Arkansas RPC Data Archive (2 of 2)





# ATMS06 - Traffic Information Dissemination AHTD District 2 Traffic Management Center (2 of 2)



### ATMS08 - Incident Management AHTD District 2 Traffic Management Center (TM to EM)





# ATMS08 - Incident Management Jefferson County (MCM to EM)





## ATMS08 - Incident Management AHTD District 2 (MCM to EM)





# ATMS08 - Incident Management (EM to EVS) (1 of 4)





# CVO06 - Weigh-In-Motion AHP Weigh in Motion



# CVO08 - On Board CVO and Freight Safety and Security Weigh in Motion Sites



# **CVO10 - HAZMAT Management Commercial Vehicles (1 of 2)**





## CVO10 - HAZMAT Management Commercial Vehicles (2 of 2)





# CVO10 - HAZMAT Management Rail Cars (2 of 2)



### CVO10 - HAZMAT Management Pine Bluff Arsenal



existing flow

user defined flow

#### EM09 - Evacuation an