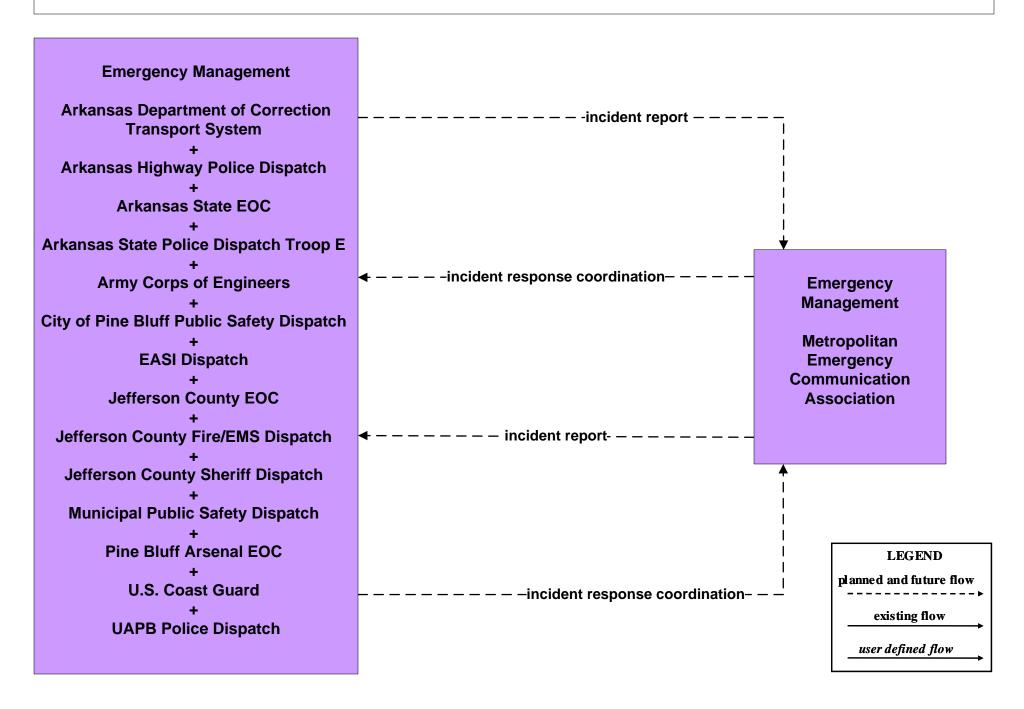

# EM01 - Emergency Call Taking and Dispatch Metropolitan Emergency Communication Association (MECA)

### EM01 - Emergency Call Taking and Dispatch MECA