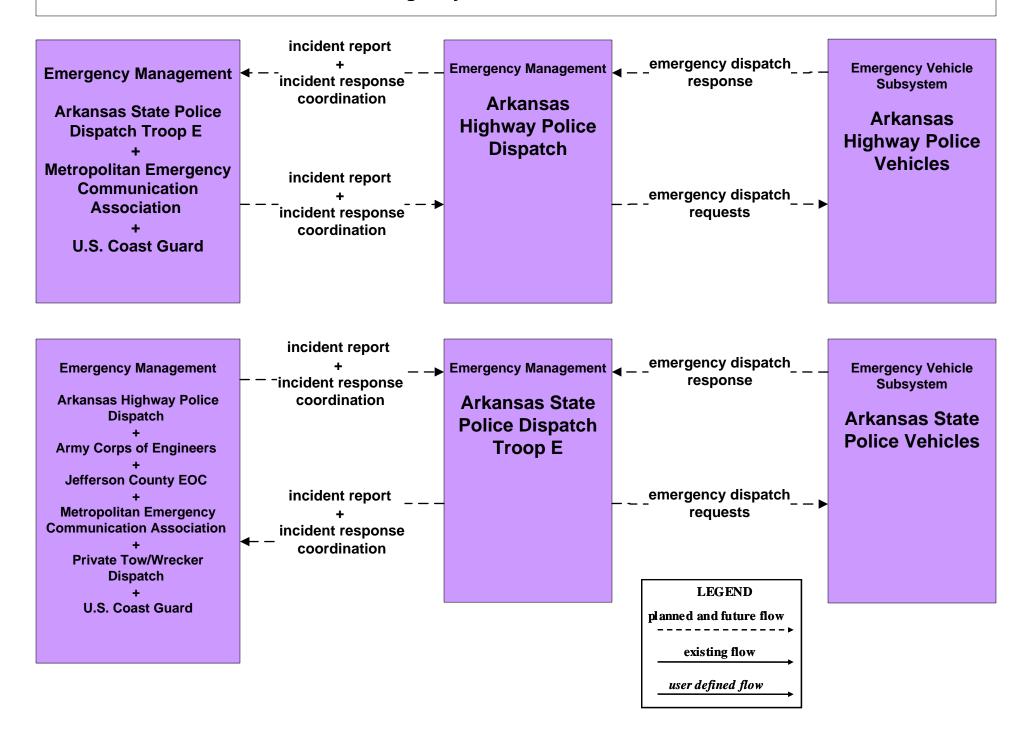

O and Freight Safety and Security Weigh in Motion Sites



# **CVO10 - HAZMAT Management Commercial Vehicles (1 of 2)**





## CVO10 - HAZMAT Management Commercial Vehicles (2 of 2)





# CVO10 - HAZMAT Management Rail Cars (2 of 2)



### CVO10 - HAZMAT Management Pine Bluff Arsenal



existing flow

user defined flow

#### EM09 - Evacuation and Reentry Management Jefferson County EOC (2 of 2)



### EM10 - Disaster Traveler Information AHTD HCRS



# EM01 - Emergency Call Taking and Dispatch Metropolitan Emergency Communication Association (MECA)



### EM01 - Emergency Call Taking and Dispatch MECA



#### EM01 - Emergency Call Taking and Dispatch City of Pine Bluff Public Safety Dispatch



## EM01 - Emergency Call Taking and Dispatch Arkansas Highway Police / Arkansas State Police



#### EM06 - Wide Area Alerts Arkansas Amber Alert (1 of 2)



### MC04 - Weather Information Processing and Distribution AHTD District 2 Maintenance and Construction Operations (2 of 2)





# MC06 - Winter Maintenance AHTD District 2 Maintenance and Construction Operations (2 of 2)



### MC08 - Work Zone Management AHTD Work Zone Information Dissemination (2 of 2)



## MC10 - Maintenance and Construction Activity Coordination Activity Coordination - AHTD (2 of 2)