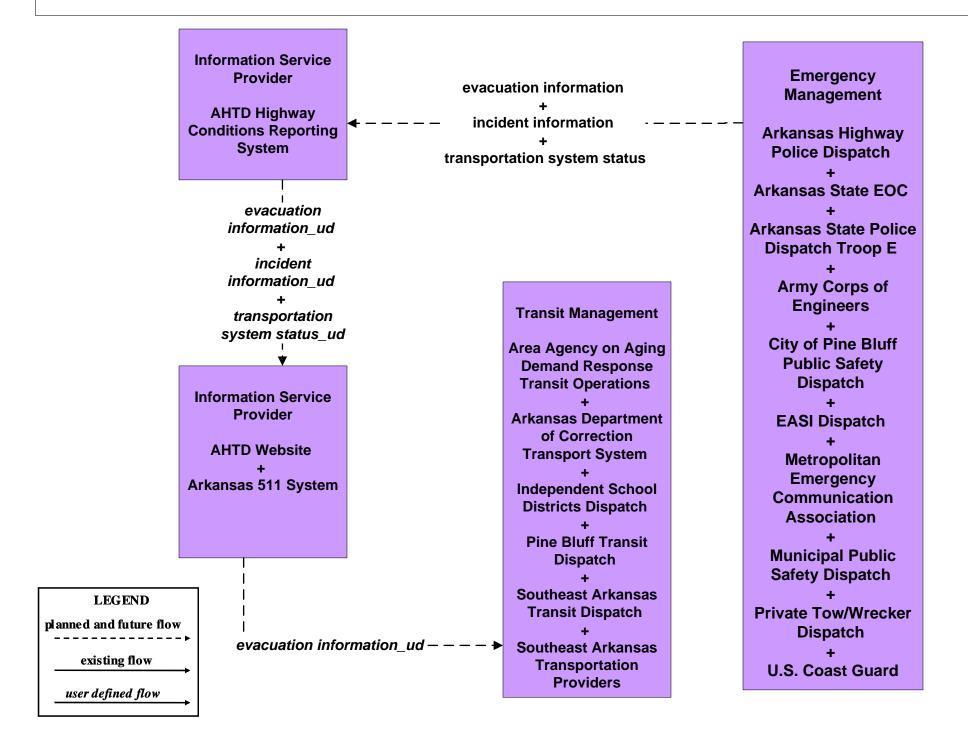

ATMS08 - Incident Management AHTD District 2 Traffic Management Center (TM to EM)





# ATMS08 - Incident Management Jefferson County (MCM to EM)





## ATMS08 - Incident Management AHTD District 2 (MCM to EM)





# ATMS08 - Incident Management (EM to EVS) (1 of 4)





# CVO06 - Weigh-In-Motion AHP Weigh in Motion



# CVO08 - On Board CVO and Freight Safety and Security Weigh in Motion Sites



# **CVO10 - HAZMAT Management Commercial Vehicles (1 of 2)**





## CVO10 - HAZMAT Management Commercial Vehicles (2 of 2)





# CVO10 - HAZMAT Management Rail Cars (2 of 2)



### CVO10 - HAZMAT Management Pine Bluff Arsenal



existing flow

user defined flow

#### EM09 - Evacuation and Reentry Management Jefferson County EOC (2 of 2)



### EM10 - Disaster Traveler Information AHTD HCRS



# EM01 - Emergency Call Taking and Dispatch Metropolitan Emergency Communication Association (MECA)



### EM01 - Emergency Call Taking and Dispatch MECA



#### EM01 - Emergency Call Taking and Dispatch City of Pine Bluff Public Safety Dispatch



## EM01 - Emergency Call Taking and Dispatch Arkansas Highway Police / Arkansas State Police



#### EM06 - Wide Area Alerts Arkansas Amber Alert (1 of 2)



### MC04 - Weather Information Processing and Distribution AHTD District 2 Maintenance and Construction Operations (2 of 2)





# MC06 - Winter Maintenance AHTD District 2 Maintenance and Construction Operations (2 of 2)



### MC08 - Work Zone Management AHTD Work Zone Information Dissemination (2 of 2)



## MC10 - Maintenance and Construction Activity Coordination Activity Coordinatio