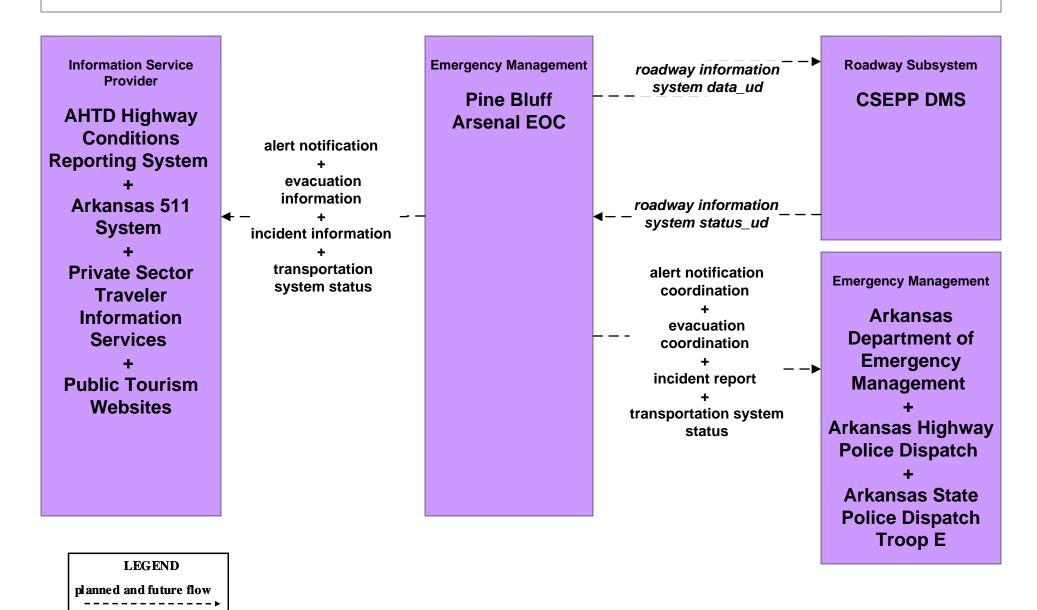

### CVO10 - HAZMAT Management Pine Bluff Arsenal

existing flow

user defined flow