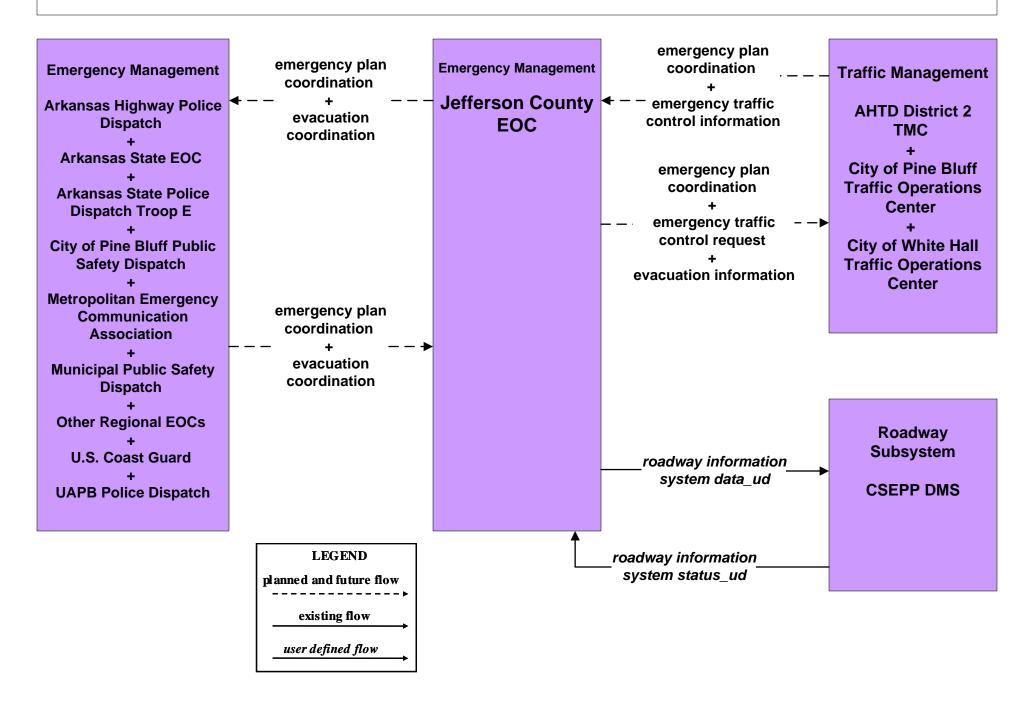

D District 2 Traffic Management Center (2 of 2)



### ATMS08 - Incident Management AHTD District 2 Traffic Management Center (TM to EM)





# ATMS08 - Incident Management Jefferson County (MCM to EM)





## ATMS08 - Incident Management AHTD District 2 (MCM to EM)





# ATMS08 - Incident Management (EM to EVS) (1 of 4)





# CVO06 - Weigh-In-Motion AHP Weigh in Motion



# CVO08 - On Board CVO and Freight Safety and Security Weigh in Motion Sites



# **CVO10 - HAZMAT Management Commercial Vehicles (1 of 2)**





## CVO10 - HAZMAT Management Commercial Vehicles (2 of 2)





# CVO10 - HAZMAT Management Rail Cars (2 of 2)



### CVO10 - HAZMAT Management Pine Bluff Arsenal



existing flow

user defined flow

#### EM09 - Evacuation and Reentry Management Jefferson County EOC (2 of 2)



### EM10 - Disaster Traveler Information AHTD HCRS



# EM01 - Emergency Call Taking and Dispatch Metropolitan Emergency Communication Association (MECA)



### EM01 - Emergency Call Taking and Dispatch MECA



#### EM01 - Emergency Call Taking and Dispatch City of Pine Bluff Public Safety Dispatch



## EM01 - Emergency Call Taking and Dispatch Arkansas Highway Police / Arkansas State Police



#### EM06 - Wide Area Alerts Arkansas Amber Alert (1 of 2)



### MC04 - Weather Information Processing and Distribution AHTD District 2 Maintenance and Construction Operations (2 of 2)





# MC06 - Winter Maintenance AHTD District 2 Maintenance and Construction Operations (2 of 2)



### MC08 - Work Zone Management AHTD Work Zone Information Dissemination (2 of 2)



## MC10 - Maintenance and C