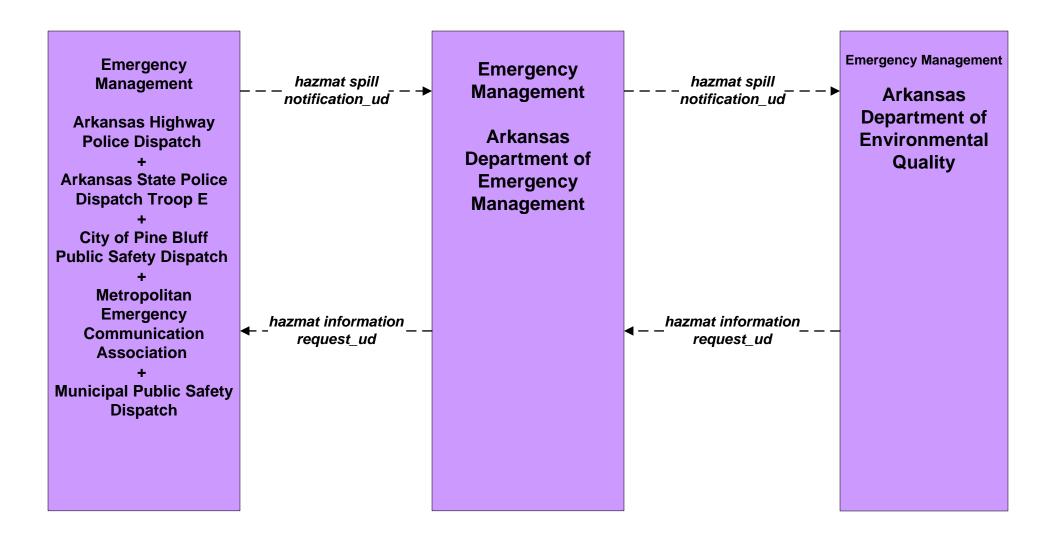

#### AD2 - ITS Data Warehouse Southeast Arkansas RPC Data Archive (2 of 2)





# ATMS06 - Traffic Information Dissemination AHTD District 2 Traffic Management Center (2 of 2)



### ATMS08 - Incident Management AHTD District 2 Traffic Management Center (TM to EM)





# ATMS08 - Incident Management Jefferson County (MCM to EM)





## ATMS08 - Incident Management AHTD District 2 (MCM to EM)





# ATMS08 - Incident Management (EM to EVS) (1 of 4)





# CVO06 - Weigh-In-Motion AHP Weigh in Motion



# CVO08 - On Board CVO and Freight Safety and Security Weigh in Motion Sites



# **CVO10 - HAZMAT Management Commercial Vehicles (1 of 2)**





## CVO10 - HAZMAT Management Commercial Vehicles (2 of 2)





# CVO10 - HAZMAT Management Rail Cars (2 of 2)



### CVO10 - HAZMAT Management Pine Bluff Arsenal



existing flow

user defined flow

#### EM09 - Evacuation and Reentry Management Jefferson County EOC (2 of 2)



### EM10 - Disaster Traveler Information AHTD HCRS



# EM01 - Emergency Call Taking and Dispatch Metropolitan Emergency Communication Association (MECA)



### EM01 - Emergency Call Taking and Dispatch MECA



#### EM01 - Emergency Call Taking and Dispatch City of Pine Bluff Public Safety Dispatch



## EM01 - Emergency Call Taking and Dispatch Arkansas Highway Police / Arkansas State Police



#### EM06 - Wide Area Alerts Arkansas Amber Alert (1 of 2)



### MC04 - Weather Information Processing and Distribution AHTD District 2 Maintenance and Construction Operations (2 of