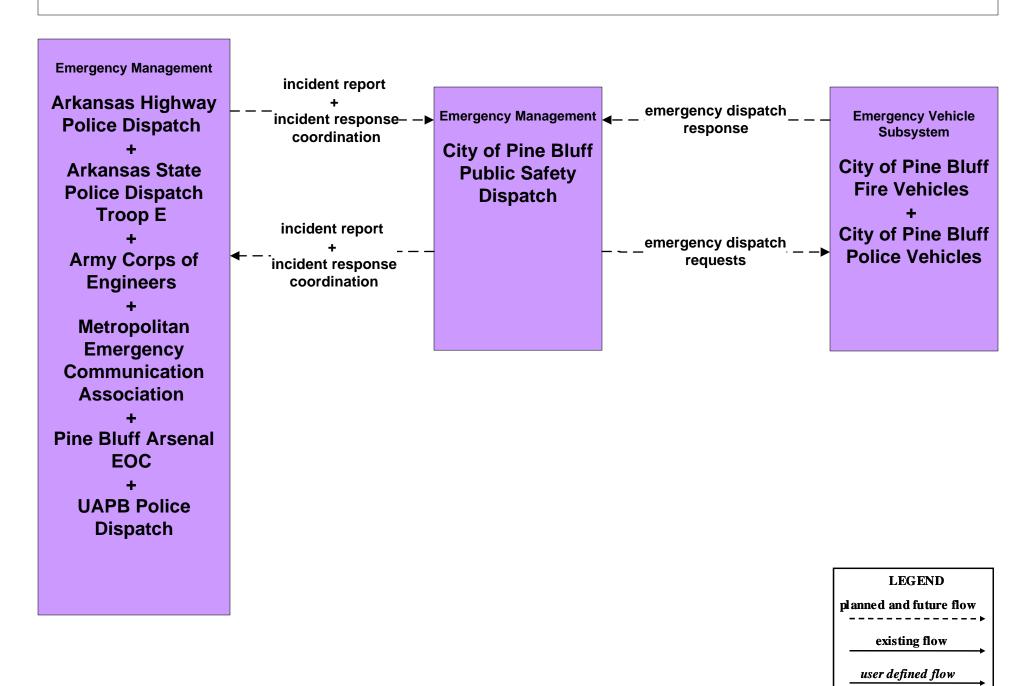

#### EM01 - Emergency Call Taking and Dispatch City of Pine Bluff Public Safety Dispatch