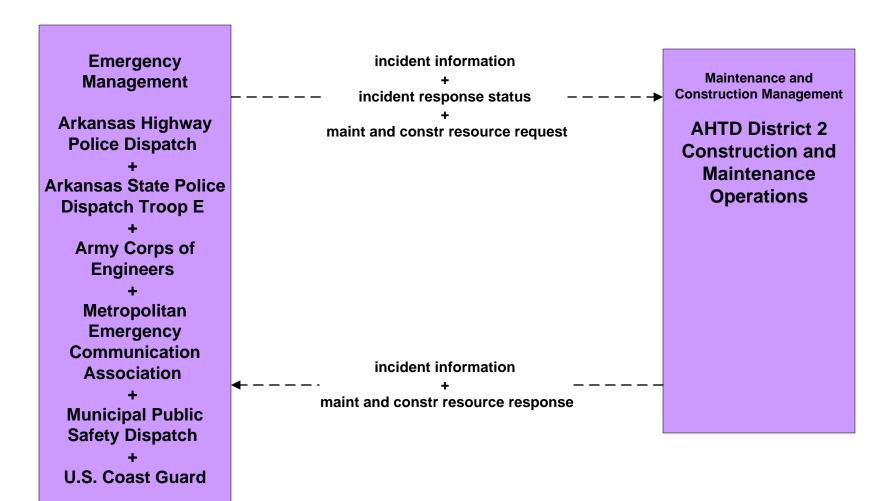

#### AD2 - ITS Data Warehouse Southeast Arkansas RPC Data Archive (2 of 2)





# ATMS06 - Traffic Information Dissemination AHTD District 2 Traffic Management Center (2 of 2)



### ATMS08 - Incident Management AHTD District 2 Traffic Management Center (TM to EM)





# ATMS08 - Incident Management Jefferson County (MCM to EM)





## ATMS08 - Incident Management AHTD District 2 (MCM to EM)





# ATMS08 - Incident Management (EM to EVS) (1 of 4)





# CVO06 - Weigh-In-Motion AHP Weigh in Motion



# CVO08 - On Board CVO and Freight Safety and Security Weigh in Motion Sites



# **CVO10 - HAZMAT Management Commercial Vehicles (1 of 2)**





## CVO10 - HAZMAT Management Commercial Vehicles (2 of 2)





# CVO10 - HAZMAT Management Rail Cars (2 of 2)



### CVO10 - HAZMAT Management Pine Bluff Arsenal



existing flow

user defined flow

#### EM09 - Evacuation and Reentry Management Jefferson County EOC (2 of 2)



### EM10 - Disaster Traveler Information AHTD HCRS



# EM01 - Emergency Call Taking and Dispatch Metropolitan Emergency Communication Association (MECA)



### EM01 - Emergency Call Taking and Dispatch MECA



#### EM01 - Emergency Call Taking and Dispatch City of