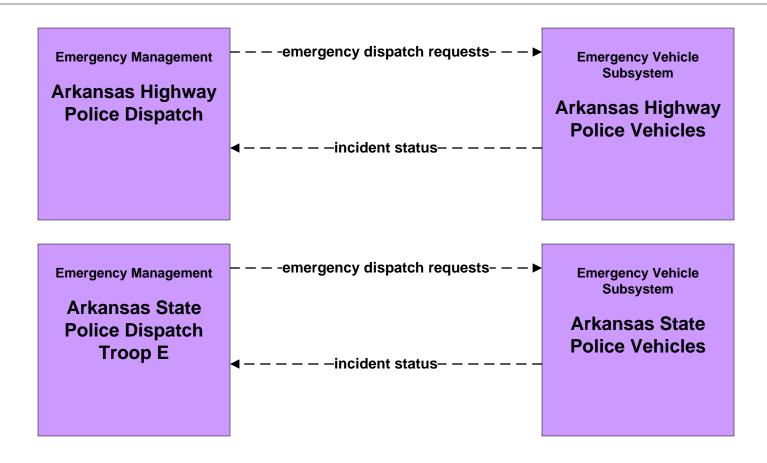

## EM01 - Emergency Call Taking and Dispatch Arkansas Highway Police / Arkansas State Police