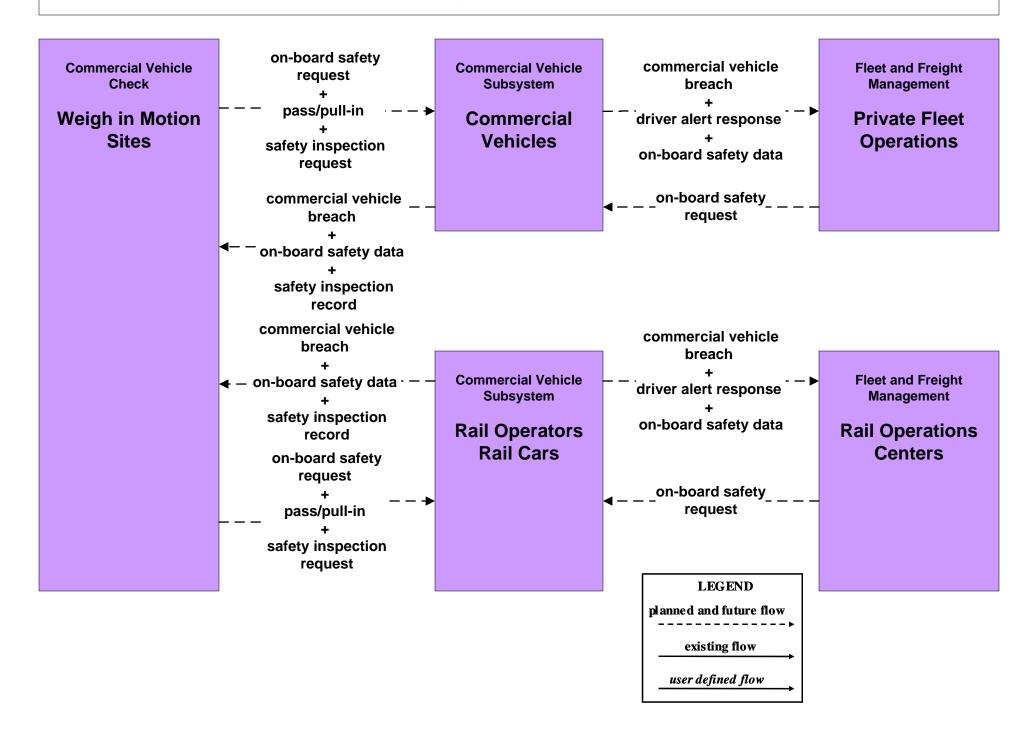

#### AD2 - ITS Data Warehouse Southeast Arkansas RPC Data Archive (2 of 2)





# ATMS06 - Traffic Information Dissemination AHTD District 2 Traffic Management Center (2 of 2)



### ATMS08 - Incident Management AHTD District 2 Traffic Management Center (TM to EM)





# ATMS08 - Incident Management Jefferson County (MCM to EM)





## ATMS08 - Incident Management AHTD District 2 (MCM to EM)





# ATMS08 - Incident Management (EM to EVS) (1 of 4)





# CVO06 - Weigh-In-Motion AHP Weigh in Motion



# CVO08 - On Board CVO and Freight Safety and Security Weigh in Motion Sites



# **CVO10 - HAZMAT Management Commercial Vehicles (1 of 2)**





## CVO10 - HAZMAT Management Commercial Vehicles (2 of 2)





# CVO10 - HAZMAT Management Rail Cars (2 of 2)



### CVO10 - HAZMAT Management Pine Bluff Arsenal



existing flow

user defined flow

#### EM09 - Evacuation and Reentry Management Jefferson County EOC (2 of 2)



### EM10 - Disaster Traveler Information AHTD HCRS



# EM01 - Emergency Call Taking and Dispatch Metropolitan Emergency Communication Association (MECA)



### EM01 - Emergency Call Taking and Dispatch MECA



#### EM01 - Emergency Call Taking and Dispatch City of Pine Bluff Public Safety Dispatch



## EM01 - Emergency Call Taking and Dispatch Arkansas Highway Police / Arkansas State Police



#### EM06 - Wide Area Alerts Arkansas Amber Alert (1 of