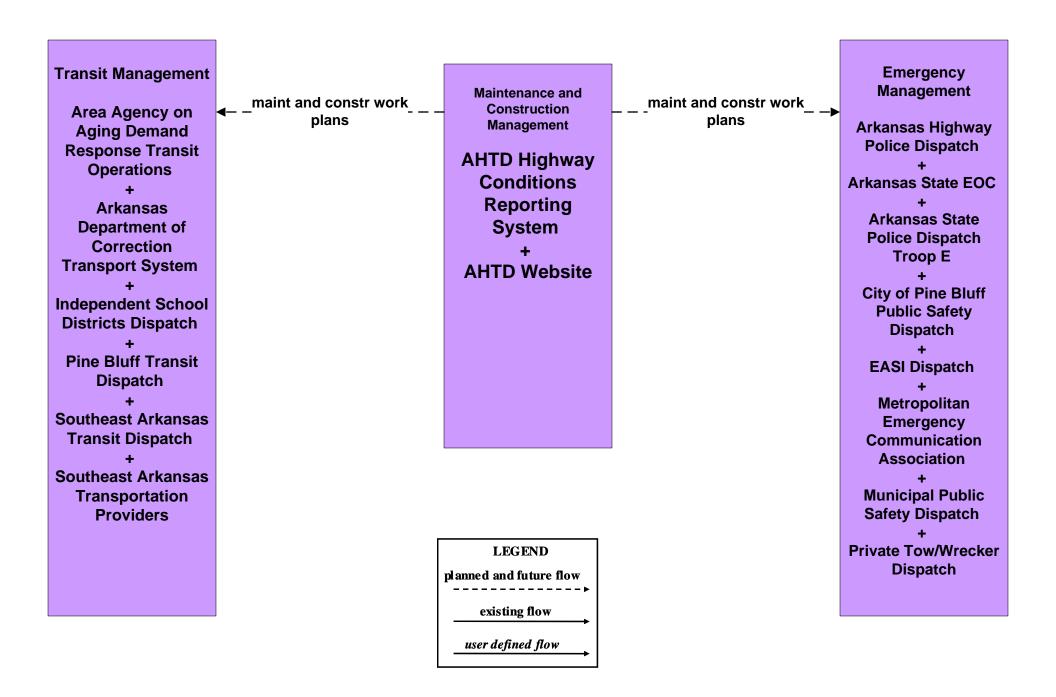

## MC10 - Maintenance and Construction Activity Coordination Activity Coordination - AHTD (2 of 2)