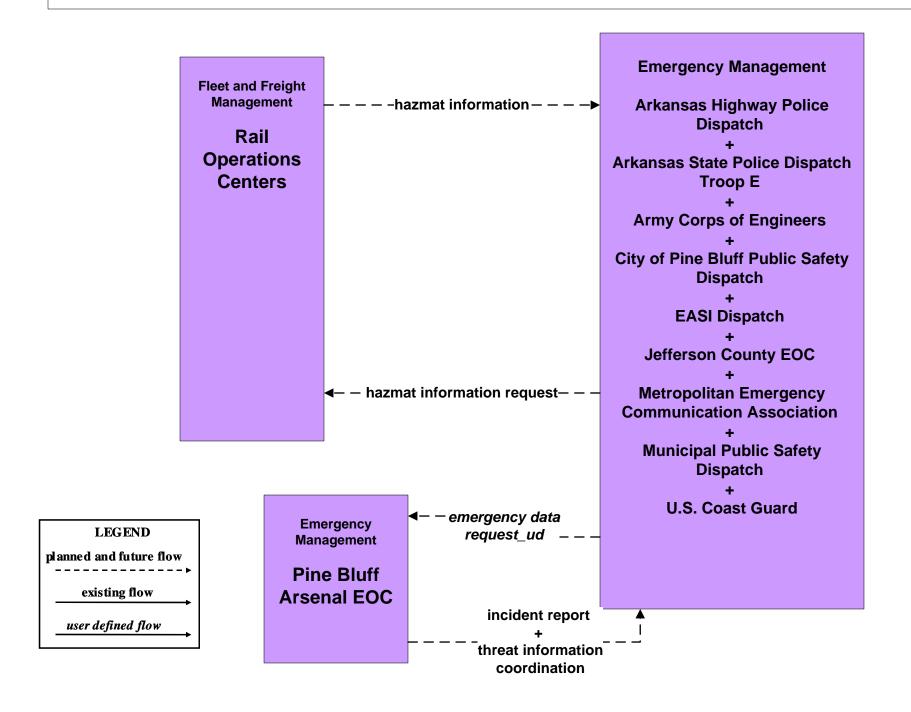

#### AD2 - ITS Data Warehouse Southeast Arkansas RPC Data Archive (2 of 2)





# ATMS06 - Traffic Information Dissemination AHTD District 2 Traffic Management Center (2 of 2)



### ATMS08 - Incident Management AHTD District 2 Traffic Management Center (TM to EM)





# ATMS08 - Incident Management Jefferson County (MCM to EM)





## ATMS08 - Incident Management AHTD District 2 (MCM to EM)





# ATMS08 - Incident Management (EM to EVS) (1 of 4)





# CVO06 - Weigh-In-Motion AHP Weigh in Motion



# CVO08 - On Board CVO and Freight Safety and Security Weigh in Motion Sites



# **CVO10 - HAZMAT Management Commercial Vehicles (1 of 2)**





## CVO10 - HAZMAT Management Commercial Vehicles (2 of 2)





# CVO10 - HAZMAT Management Rail Cars (2 of 2)



### CVO10 - HAZMAT Management Pine Bluff Arsenal



existing flow

user defined flow

#### EM09 - Evacuation and Reentry Management Jefferson County EOC (2 of 2)



### EM10 - Disaster Traveler Information AHTD HCRS



# EM01 - Emergency Call Taking and Dispatch Metropolitan Emergency Communication Association (MECA)



### EM01 - Emergency Call Taking and Dispatch MECA



#### EM01 - Emergency Call Taking and Dispatch City of Pine Bluff Public Safety Dispatch



## EM01 - Emergency Call Taking and Dispatch Arkansas Highway Police / Arkansas State Police



#### EM06 - Wide Area Alerts Arkansas Amber Alert (1 of 2)



### MC04 - Weather Information Processing and Distribution AHTD District 2 Maintenance and Construction Operations (2 of 2)





# MC06 - Winter Maintenance AHTD District 2