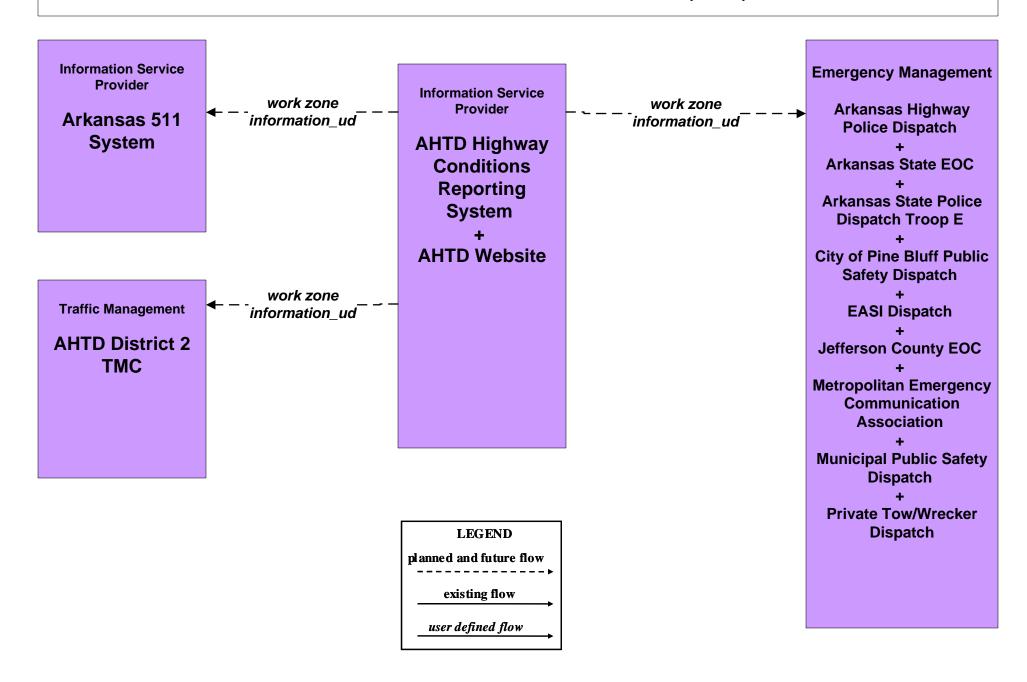

### MC08 - Work Zone Management AHTD Work Zone Information Dissemination (2 of 2)