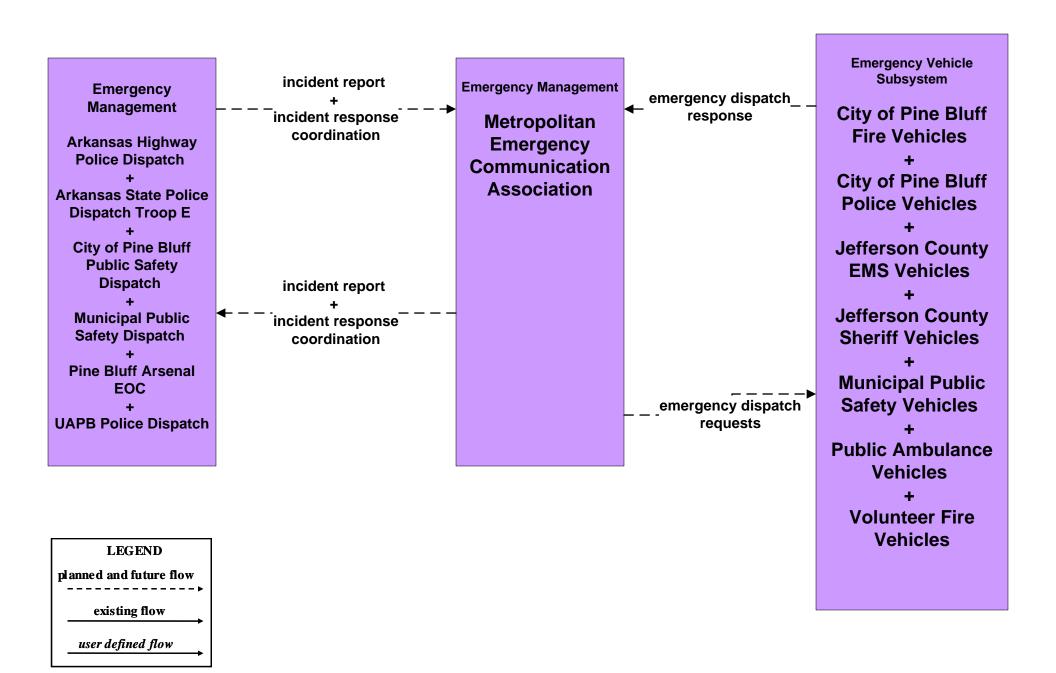

TMS08 - Incident Management AHTD District 2 (MCM to EM)





# ATMS08 - Incident Management (EM to EVS) (1 of 4)





# CVO06 - Weigh-In-Motion AHP Weigh in Motion



# CVO08 - On Board CVO and Freight Safety and Security Weigh in Motion Sites



# **CVO10 - HAZMAT Management Commercial Vehicles (1 of 2)**





## CVO10 - HAZMAT Management Commercial Vehicles (2 of 2)





# CVO10 - HAZMAT Management Rail Cars (2 of 2)



### CVO10 - HAZMAT Management Pine Bluff Arsenal



existing flow

user defined flow

#### EM09 - Evacuation and Reentry Management Jefferson County EOC (2 of 2)



### EM10 - Disaster Traveler Information AHTD HCRS



# EM01 - Emergency Call Taking and Dispatch Metropolitan Emergency Communication Association (MECA)



### EM01 - Emergency Call Taking and Dispatch MECA



#### EM01 - Emergency Call Taking and Dispatch City of Pine Bluff Public Safety Dispatch



## EM01 - Emergency Call Taking and Dispatch Arkansas Highway Police / Arkansas State Police



#### EM06 - Wide Area Alerts Arkansas Amber Alert (1 of 2)



### MC04 - Weather Information Processing and Distribution AHTD District 2 Maintenance and Construction Operations (2 of 2)





# MC06 - Winter Maintenance AHTD District 2 Maintenance and Construction Operations (2 of 2)



### MC08 - Work Zone Management AHTD Work Zone Information Dissemination (2 of 2)



## MC10 - Maintenance and Construction Activity Coordination Activity Coordination - AHTD (2 of 2)