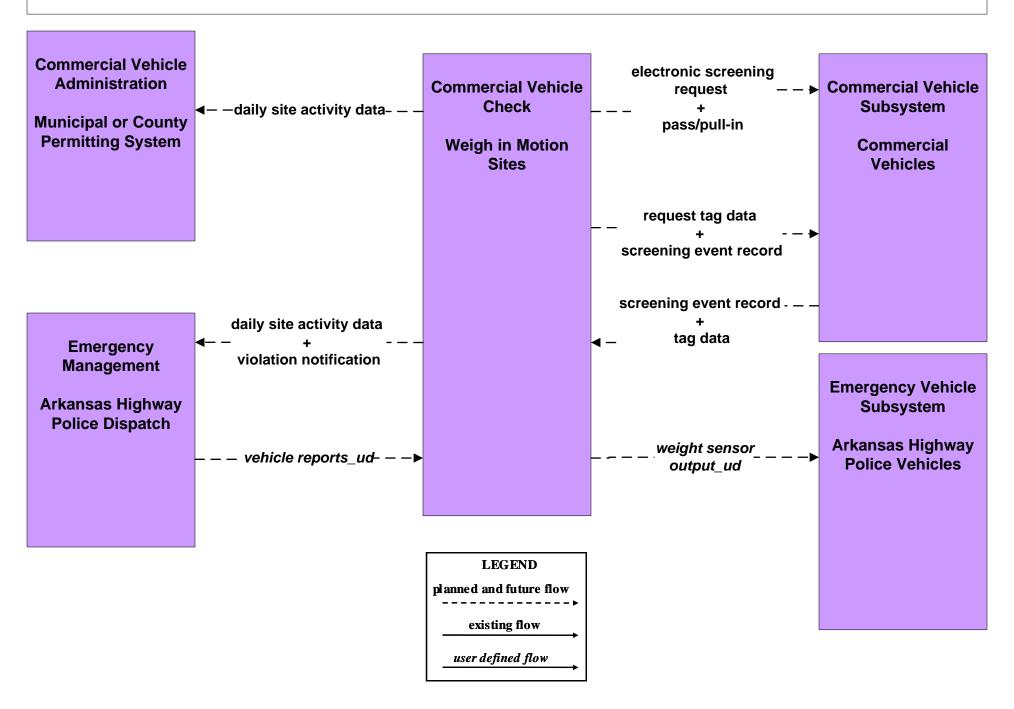

# CVO06 - Weigh-In-Motion AHP Weigh in Motion

# CVO08 - On Board CVO and Freight Safety and Security Weigh in Motion Sites