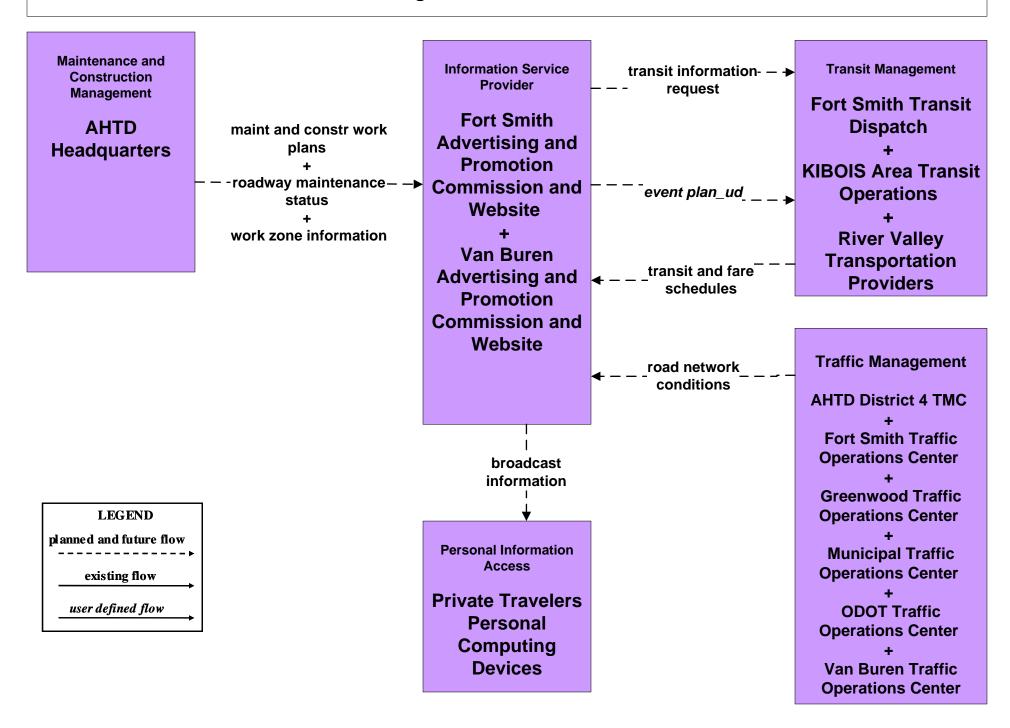

# **ATIS1 - Broadcast Traveler Information Advertising and Promotion Commissions**