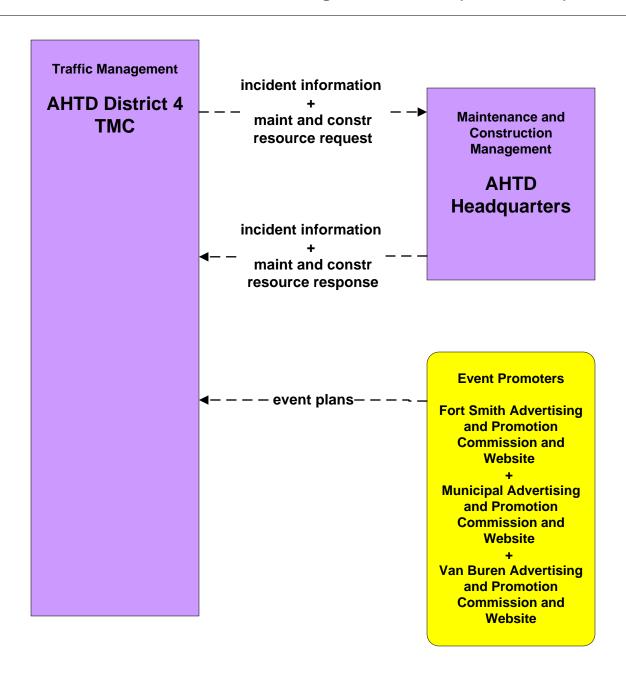

## ATMS08 - Incident Management AHTD District 4 Traffic Management Center (TM to MCM)

**LEGEND** 

planned and future flow

existing flow

user defined flow