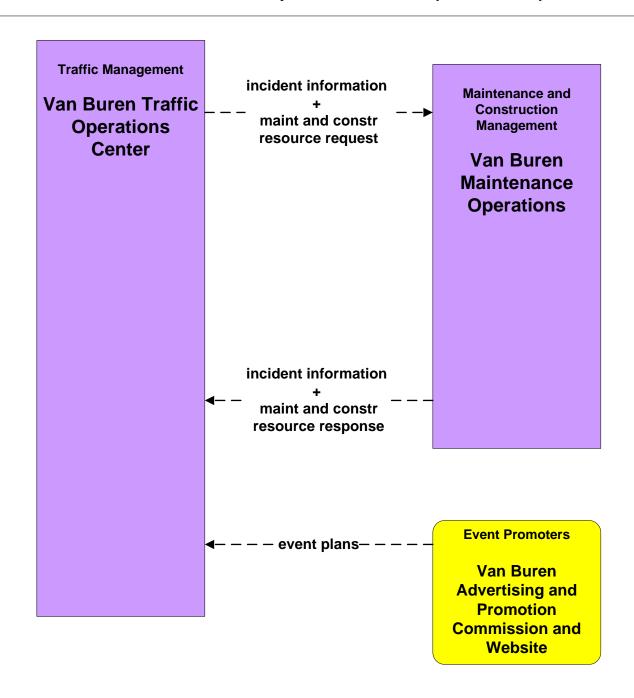

## ATMS08 - Incident Management Van Buren Traffic Operations Center (TM to MCM)

LEGEND

planned and future flow

----
existing flow

user defined flow