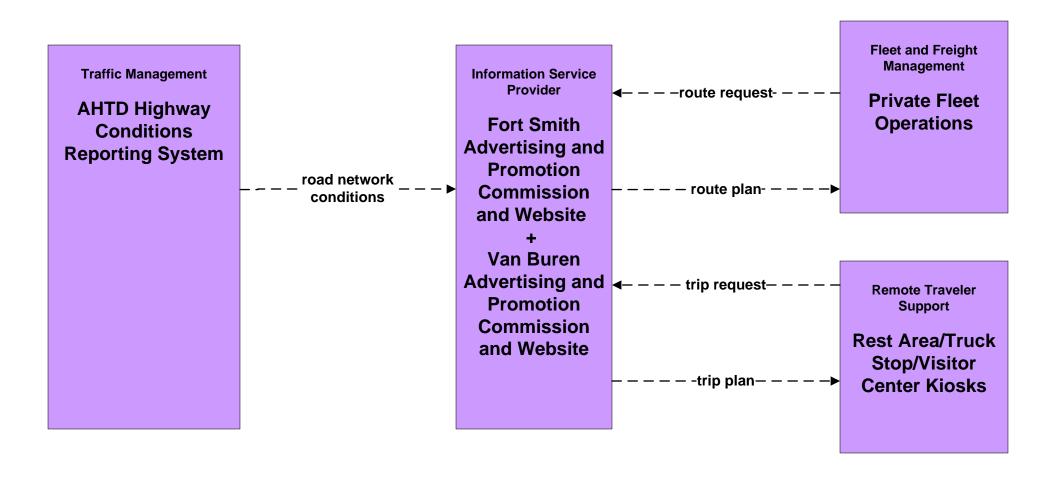

#### ATIS5 - ISP Based Route Guidance Regional Advertising and Promotion Commissions