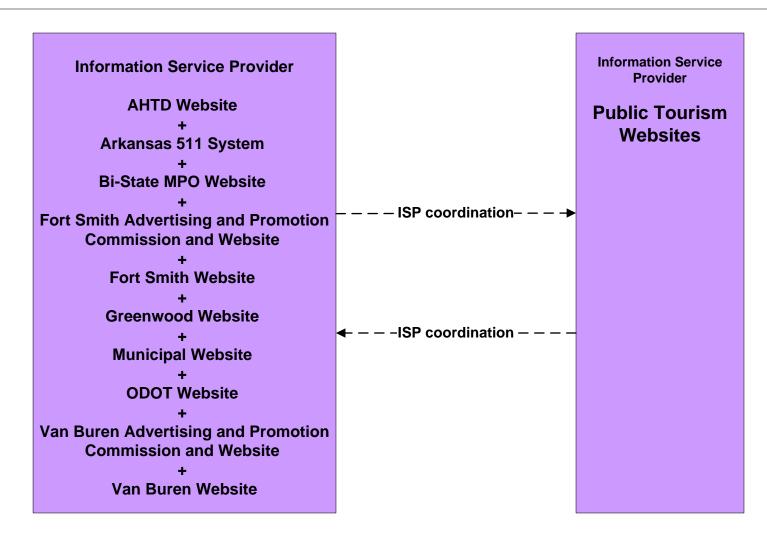

# **APTS2 - Transit Fixed-Route Operations Fort Smith Transit Operations**



# **ATIS1 - Broadcast Traveler Information Advertising and Promotion Commissions**



### ATIS1 - Broadcast Traveler Information Public Tourism Websites





#### ATIS5 - ISP Based Route Guidance Regional Advertising and Promotion Commissions





## ATMS08 - Incident Management Van Buren Traffic Operations Center (TM to MCM)



LEGEND

planned and future flow

----
existing flow

user defined flow

## ATMS08 - Incident Management AHTD District 4 Traffic Management Center (TM to MCM)



**LEGEND** 

planned and future flow

existing flow

user defined flow