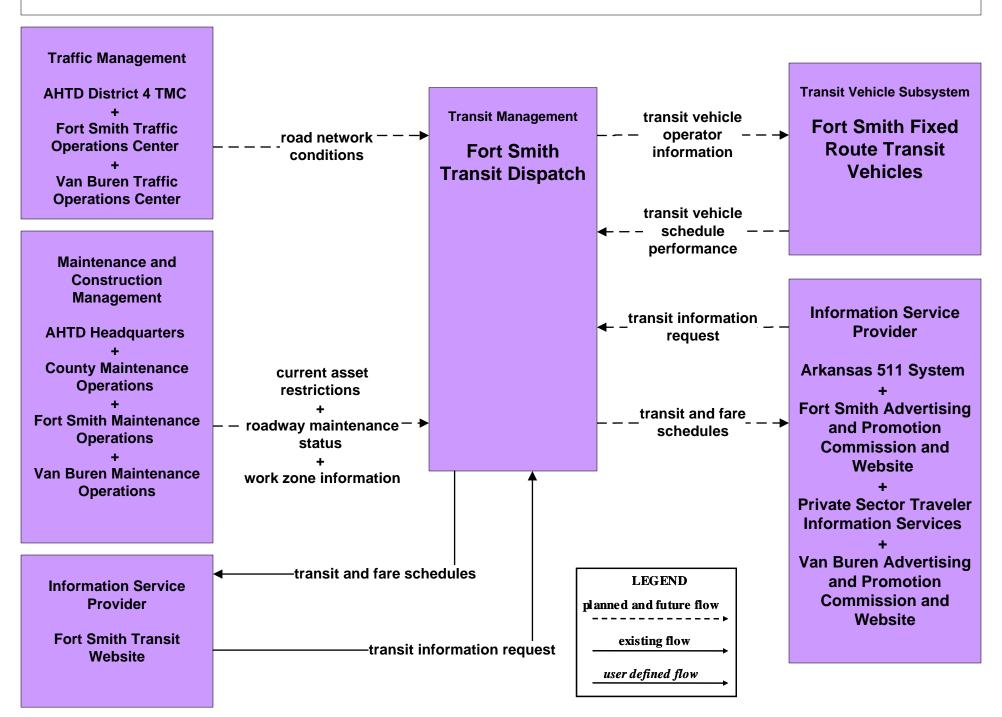

# **APTS2 - Transit Fixed-Route Operations Fort Smith Transit Operations**



# **ATIS1 - Broadcast Traveler Information Advertising and Promotion Commissions**



### ATIS1 - Broadcast Traveler Information Public Tourism Websites





#### ATIS5 - ISP Based Route Guidance Regional Advertising and Promotion Commissions





## ATMS08 - Incident Management Van Buren Traffic Operations Center (TM to MCM)



LEGEND

planned and future flow

----
existing flow

user defined flow

## ATMS08 - Incident Management AHTD District 4 Traffic Management Center (TM to MCM)



**LEGEND** 

planned and future flow

existing flow

user defined flow