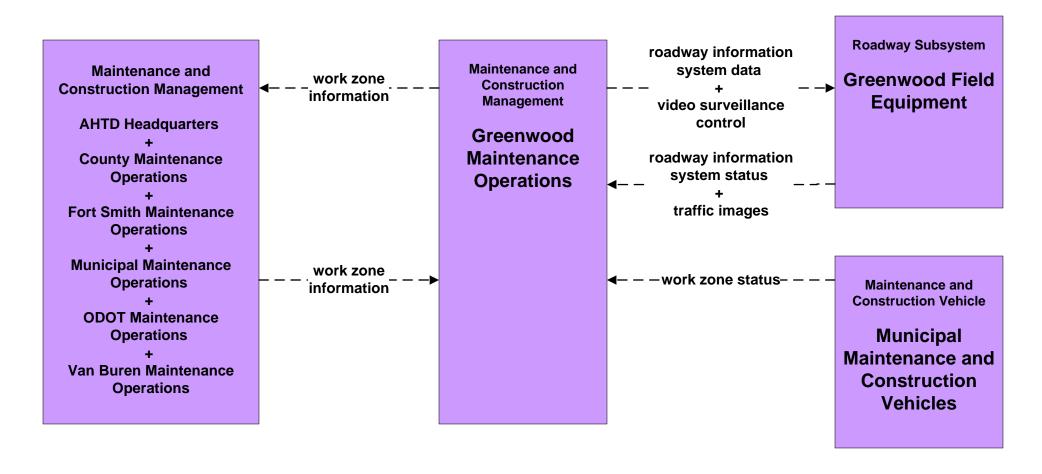

Weather Data Collection ODOT Maintenance Operations





#### MC04 - Weather Information Processing and Distribution ODOT Maintenance Operations



#### MC06 - Winter Maintenance AHTD Headquarters (1 of 2)



#### MC06 - Winter Maintenance ODOT Maintenance Operations (1 of 2)



existing flow

user defined flow

### MC06 - Winter Maintenance ODOT - Information Dissemination (2 of 2)



#### MC07 - Roadway Maintenance and Construction ODOT Maintenance Operations





The Asset Management System may include the following:
Pavement Management System Sign Database
ITS Inventory Database

### MC08 - Work Zone Management Fort Smith Maintenance Operations





#### MC08 - Work Zone Management Van Buren Maintenance Operations





#### MC08 - Work Zone Management Greenwood Maintenance Operations





#### MC08 - Work Zone Management ODOT Maintenance Operations





## MC08 - Work Zone Management AHTD Work Zone Information Dissemination (2 of 2)



## MC08 - Work Zone Management ODOT Work Zone Information Dissemination (1 of 2)



### MC08 - Work Zone Management ODOT Work Zone Information Dissemination (2 of 2)



#### MC09 - Work Zone Safety Monitoring ODOT Maintenance Operations





### MC10 - Maintenance and Construction Activity Coordination Fort Smith Maintenance Operations





## MC10 - Maintenance and Construction Activity Coordination Activity Coordination - AHTD (1 of 2)





## MC10 - Maintenance and Construction Activity Coordination Activity Coordination - ODOT (1 of 2)





### MC10 - Maintenance and Construction Activity Coordination Activity Coordination - ODOT (2 o