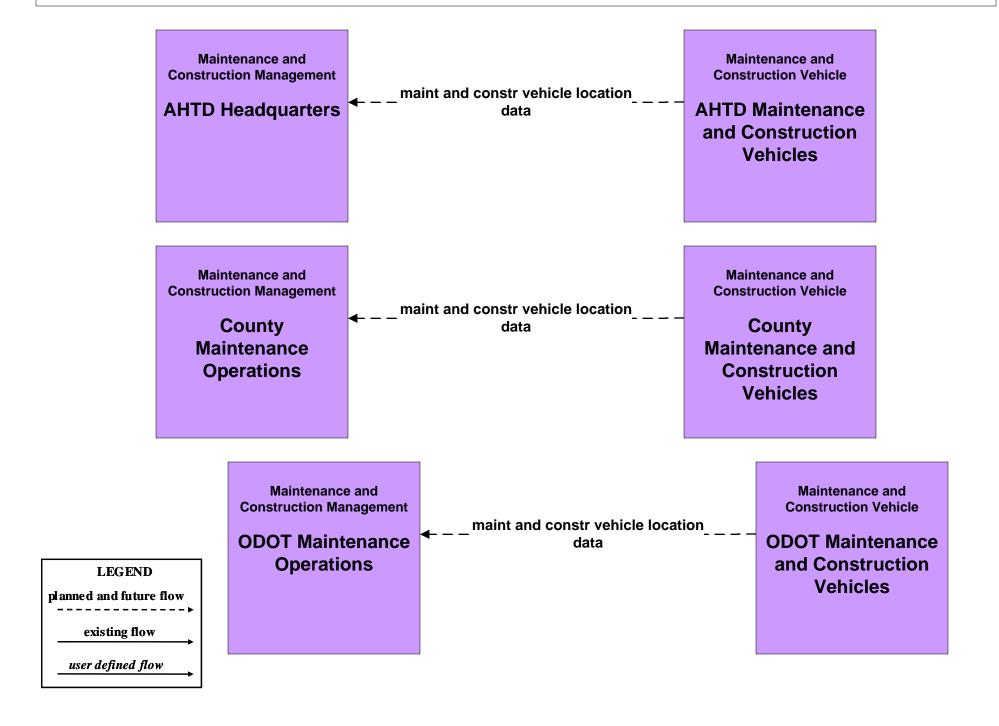

### MC01 - Maintenance and Construction Vehicle and Equipment Tracking AHTD / County / ODOT Maintenance Operations