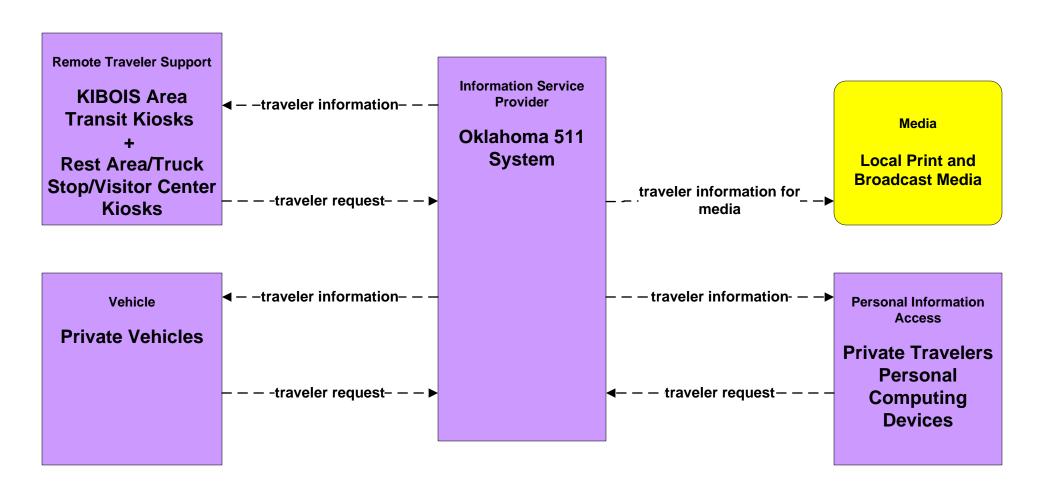

T Statewide Crash Records Information System (Oklahoma)





#### AD2 - ITS Data Warehouse Regional Transportation Data Archive (Oklahoma)



# **APTS2 - Transit Fixed-Route Operations Independent School Districts**



# **APTS2 - Transit Fixed-Route Operations KIBOIS Transit Operations**



# **APTS3 - Demand Response Transit Operations Local Transit Operations**



# APTS3 - Demand Response Transit Operations KIBOIS Transit Operations



# **ATIS1 - Broadcast Traveler Information Advertising and Promotion Commissions**



#### ATIS1 - Broadcast Traveler Information Public Tourism Websites





## ATIS1 - Broadcast Traveler Information ODOT HCRS (Inputs)





# ATIS1 - Broadcast Traveler Information ODOT HCRS (Outputs)



#### ATIS2 - Interactive Traveler Information Oklahoma 511 System





## ATMS01 - Network Surveillance ODOT Traffic Operations Center





# **ATMS06 - Traffic Information Dissemination Fort Smith Traffic Operations Center (2 of 2)**





# **ATMS06 - Traffic Information Dissemination Van Buren Traffic Operations Center (2 of 2)**





# **ATMS06 - Traffic Information Dissemination Greenwood Traffic Operations Center (2 of 2)**





### ATMS06 - Traffic Information Dissemination Municipal Traffic Operations Center (2 of 2)





#### ATMS06 - Traffic Information Dissemination AHTD District 4 Traffic Management Center (2 of 2)



# ATMS06 - Traffic Information Dissemination ODOT Traffic Operations Center (1 of 2)



# ATMS06 - Traffic Information Dissemination ODOT Traffic Operations Center (2 of 2)



# **ATMS07 - Regional Traffic Control Fort Smith Traff