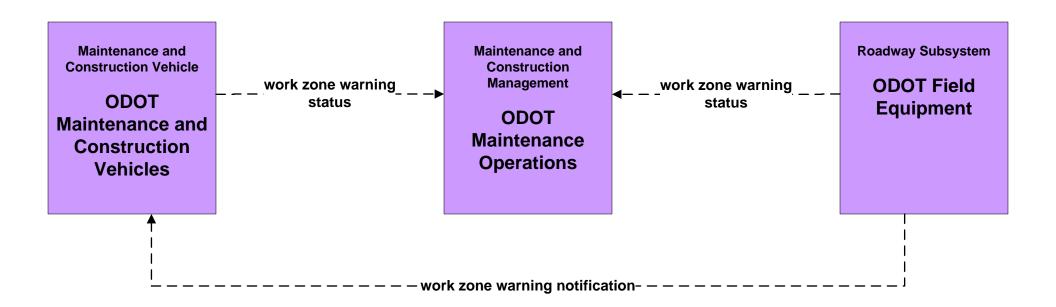

### MC08 - Work Zone Management ODOT Work Zone Information Dissemination (2 of 2)