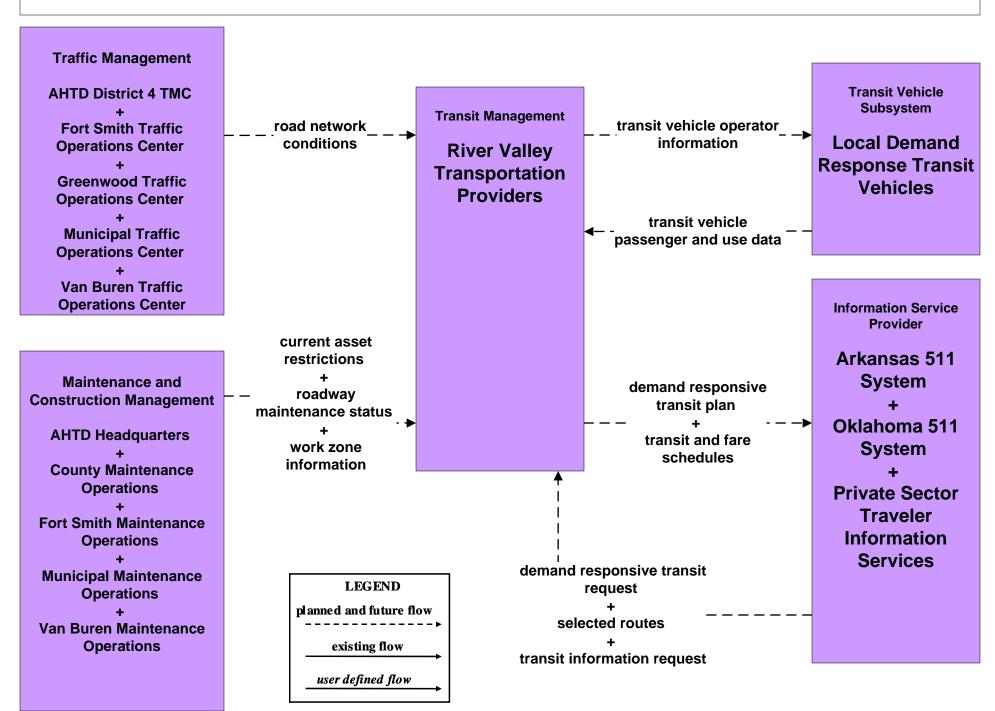

# AD1 - ITS Data Mart ODOT Statewide Crash Records Information System (Oklahoma)





#### AD2 - ITS Data Warehouse Regional Transportation Data Archive (Oklahoma)



# **APTS2 - Transit Fixed-Route Operations Independent School Districts**



# **APTS2 - Transit Fixed-Route Operations KIBOIS Transit Operations**



# **APTS3 - Demand Response Transit Operations Local Transit Operations**



# APTS3 - Demand Response Transit Operations KIBOIS Transit Operations



# **ATIS1 - Broadcast Traveler Information Advertising and Promotion Commissions**



#### ATIS1 - Broadcast Traveler Information Public Tourism Websites





## ATIS1 - Broadcast Traveler Information ODOT HCRS (Inputs)





# ATIS1 - Broadcast Traveler Information ODOT HCRS (Outputs)



#### ATIS2 - Interactive Traveler Information Oklahoma 511 System





## ATMS01 - Network Surveillance ODOT Traffic Operations Center





# **ATMS06 - Traffic Information Dissemination Fort Smith Traffic Operations Center (2 of 2)**





# **ATMS06 - Traffic Information Dissemination Van Buren Traffic Operations Center (2 of 2)**





# **ATMS06 - Traffic Information Dissemination Greenwood Traffic Operations Center (2 of 2)**