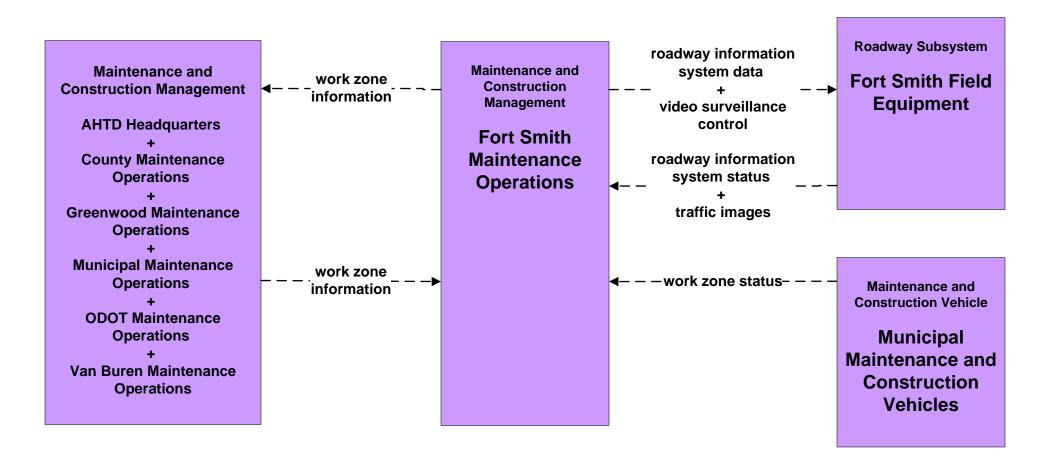

ODOT Maintenance Operations



### MC02 - Maintenance and Construction Vehicle Maintenance ODOT Maintenance Operations





#### MC03 - Road Weather Data Collection ODOT Maintenance Operations





#### MC04 - Weather Information Processing and Distribution ODOT Maintenance Operations



#### MC06 - Winter Maintenance AHTD Headquarters (1 of 2)



#### MC06 - Winter Maintenance ODOT Maintenance Operations (1 of 2)



existing flow

user defined flow

### MC06 - Winter Maintenance ODOT - Information Dissemination (2 of 2)



#### MC07 - Roadway Maintenance and Construction ODOT Maintenance Operations





The Asset Management System may include the following:
Pavement Management System Sign Database
ITS Inventory Database

### MC08 - Work Zone Management Fort Smith Maintenance Operations





#### MC08 - Work Zone Management Van Buren Maintenance Operations





#### MC08 - Work Zone Management Greenwood Maintenance Operations





#### MC08 - Work Zone Management ODOT Maintenance Operations





## MC08 - Work Zone Management AHTD Work Zone Information Dissemination (2 of 2)



## MC08 - Work Zone Management ODOT Work Zone Information Dissemination (1 of 2)



### MC08 - Work Zone Management ODOT Work Zone Information Dissemination (2 of 2)



#### MC09 - Work Zone Safety Monitoring ODOT Maintenance Operations





### MC10 - Maintenance and Construction Activity Coordination Fort Smith Maintenance Operations





## MC10 - Maintenance and Construction Activity Coordination Activity Coordination - AHTD (1 of 2)





## MC10 - Maintenance and Construction Activity Coordinat