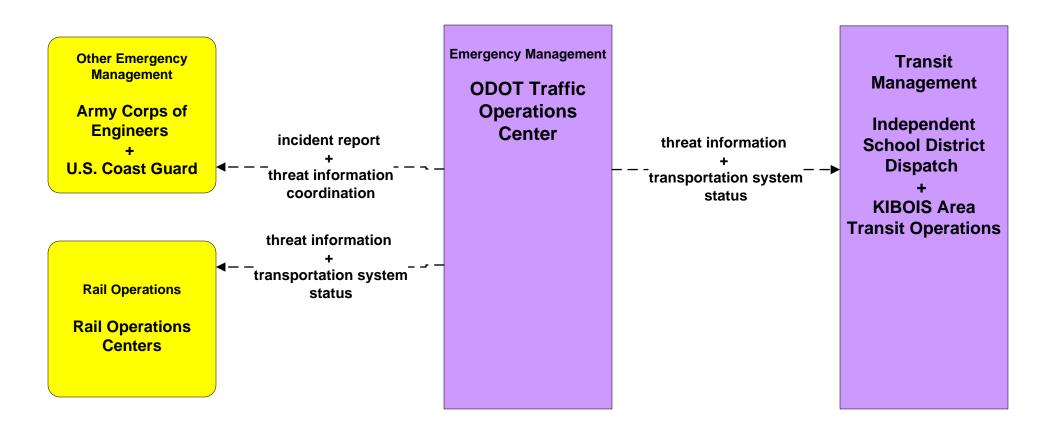

e Area Alerts Oklahoma Amber Alert (1 of 2)





#### EM06 - Wide Area Alerts Oklahoma Amber Alert (2 of 2)





#### EM09 - Evacuation and Reentry Management County EOC (1 of 2)



NOTE: Church buses are also used for evacuation



#### EM09 - Evacuation and Reentry Management County EOC (2 of 2)





#### EM09 - Evacuation and Reentry Management Arkansas State Police





#### EM09 - Evacuation and Reentry Management Oklahoma State Police





# **EM01 - Emergency Call Taking and Dispatch Fort Smith Regional Mutual Aid Network**



#### EM10 - Disaster Traveler Information ODOT HCRS



#### EM05 - Transportation Infrastructure Protection AHTD (1 of 2)



### EM05 - Transportation Infrastructure Protection ODOT (1 of 2)



## EM05 - Transportation Infrastructure Protection ODOT (2 of 2)





### MC01 - Maintenance and Construction Vehicle and Equipment Tracking AHTD / County / ODOT Maintenance Operations



### MC02 - Maintenance and Construction Vehicle Maintenance ODOT Maintenance Operations





#### MC03 - Road Weather Data Collection ODOT Maintenance Operations





#### MC04 - Weather Information Processing and Distribution ODOT Maintenance Operations



#### MC06 - Winter Maintenance AHTD Headquarters (1 of 2)



#### MC06 - Winter Maintenance ODOT Maintenance Operations (1 of 2)



existing flow

user defined flow

### MC06 - Winter Maintenance ODOT - Information Dissemination (2 of 2)



#### MC07 - Roadway Maintenance and Construction ODOT Maintenance Operations





The Asset Management System may include the following:
Pavement Management System Sign Database
I