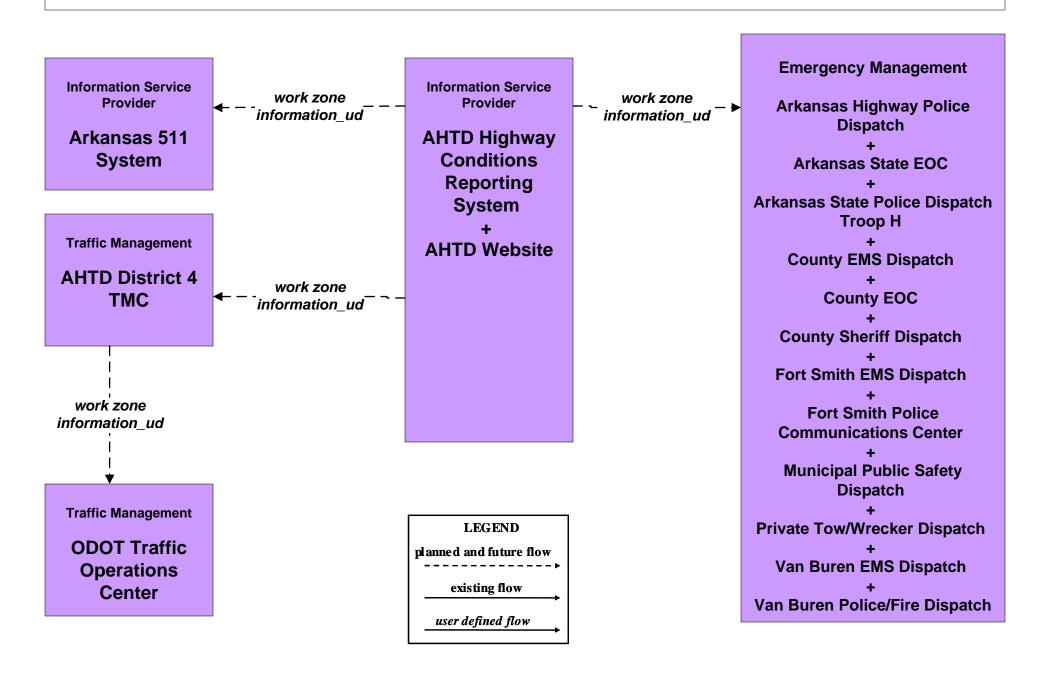

## MC08 - Work Zone Management AHTD Work Zone Information Dissemination (2 of 2)