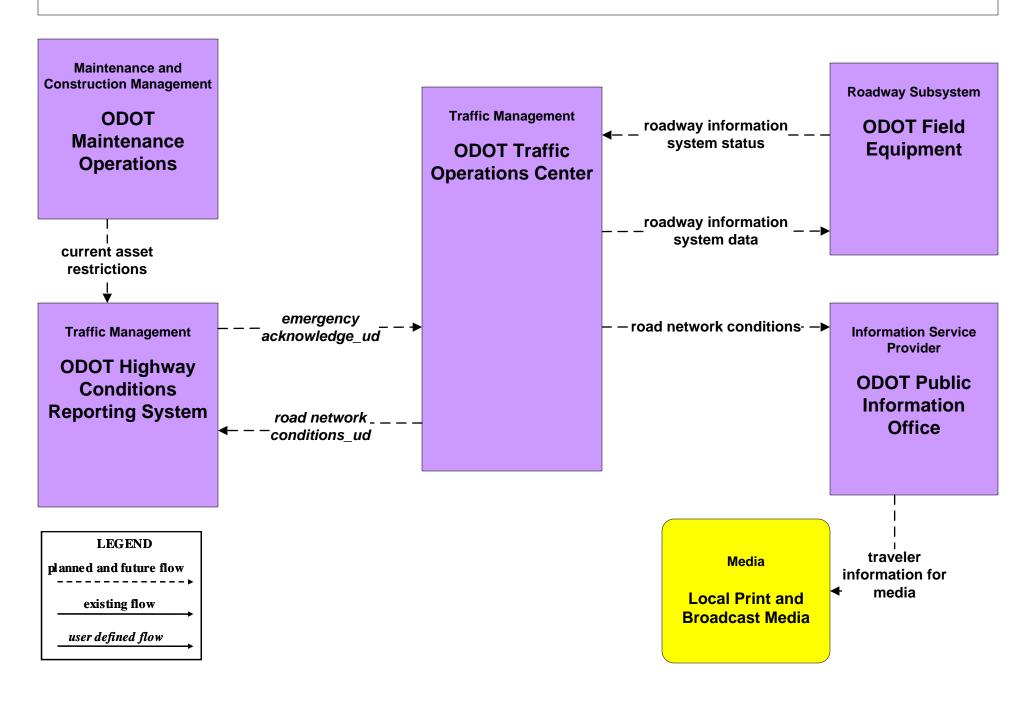

# ATMS06 - Traffic Information Dissemination ODOT Traffic Operations Center (2 of 2)