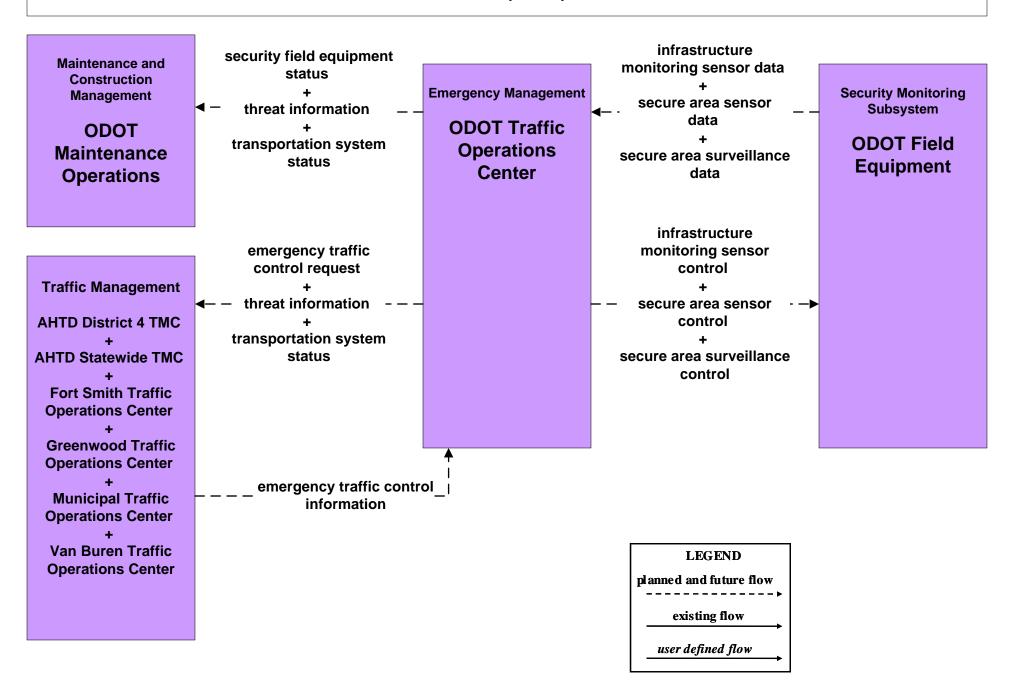

### EM05 - Transportation Infrastructure Protection ODOT (1 of 2)

## EM05 - Transportation Infrastructure Protection ODOT (2 of 2)