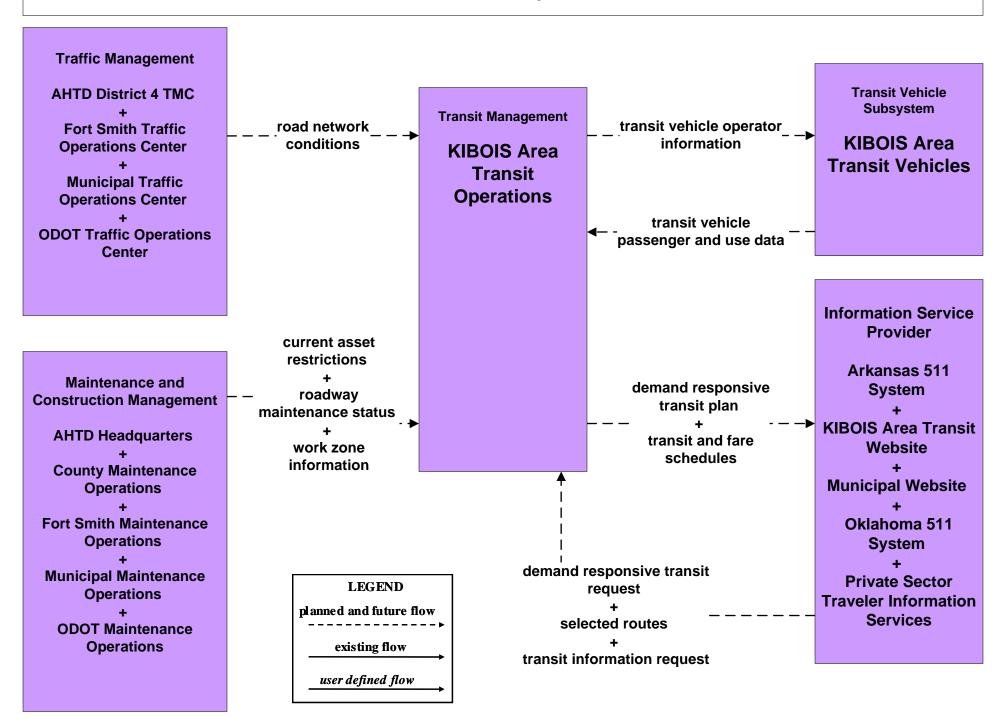

# AD1 - ITS Data Mart ODOT Statewide Crash Records Information System (Oklahoma)





#### AD2 - ITS Data Warehouse Regional Transportation Data Archive (Oklahoma)



# **APTS2 - Transit Fixed-Route Operations Independent School Districts**



# **APTS2 - Transit Fixed-Route Operations KIBOIS Transit Operations**



# **APTS3 - Demand Response Transit Operations Local Transit Operations**



# APTS3 - Demand Response Transit Operations KIBOIS Transit Operations



# **ATIS1 - Broadcast Traveler Information Advertising and Promotion Commissions**



#### ATIS1 - Broadcast Traveler Information Public Tourism Websites





## ATIS1 - Broadcast Traveler Information ODOT HCRS (Inputs)





# ATIS1 - Broadcast Traveler Information ODOT HCRS (Outputs)



#### ATIS2 - Interactive Traveler Information Oklahoma 511 System





## ATMS01 - Network Surveillance ODOT Traffic Operations Center





# **ATMS06 - Traffic Information Dissemination Fort Smith Traffic Operations Center (2 of 2)**





# **ATMS06 - Traffic Information Dissemination Van Buren Traffic Operations Center (2 of 2)**





# **ATMS06 - Traffic Information Dissemination Greenwood Traffic Operations Center (2 of 2)**





### ATMS06 - Traffic Information Dissemination Municipal Traffic Operat