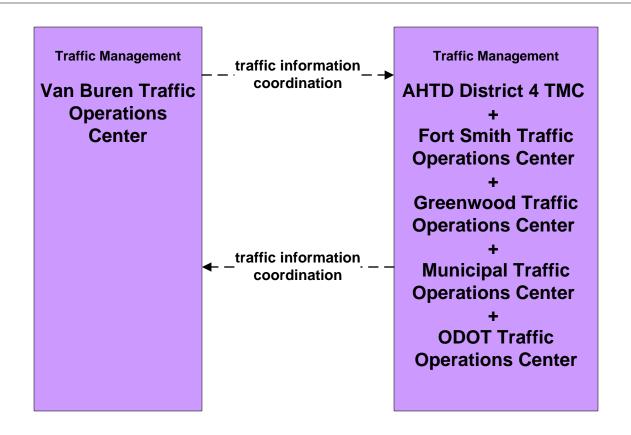

# **ATMS06 - Traffic Information Dissemination Van Buren Traffic Operations Center (2 of 2)**