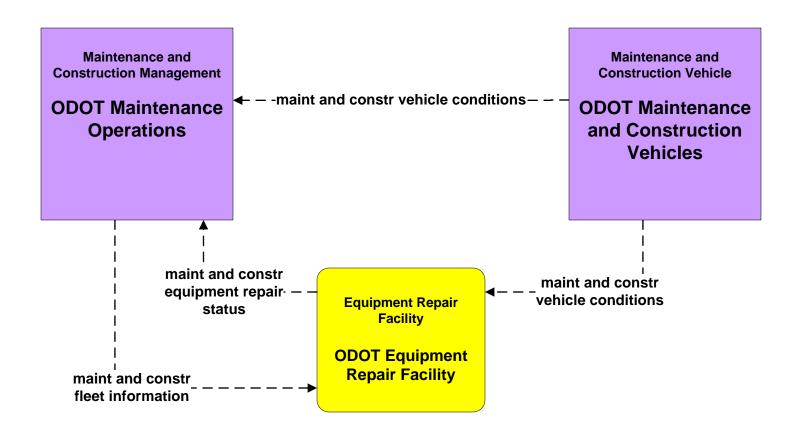

### MC02 - Maintenance and Construction Vehicle Maintenance ODOT Maintenance Operations