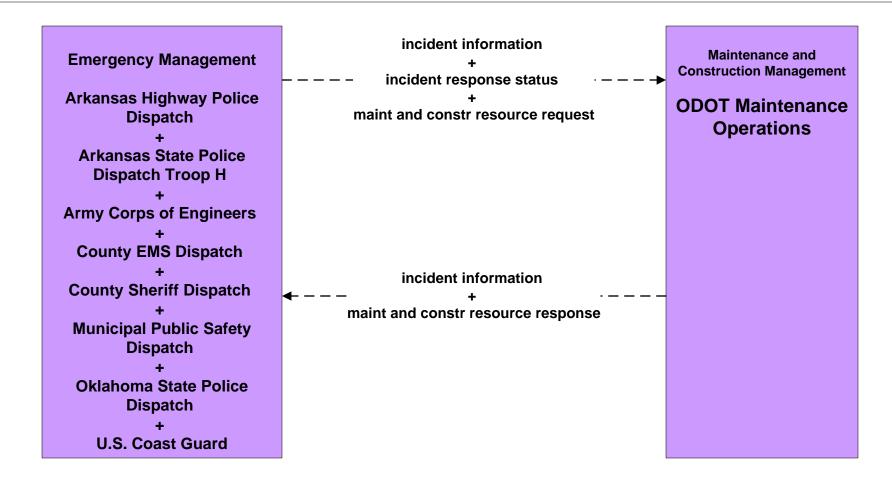

r (1 of 2)



# ATMS06 - Traffic Information Dissemination ODOT Traffic Operations Center (2 of 2)



# **ATMS07 - Regional Traffic Control Fort Smith Traffic Operations Center**





## ATMS07 - Regional Traffic Control Van Buren Traffic Operations Center





# **ATMS07 - Regional Traffic Control Municipal Traffic Operations Center**





# ATMS07 - Regional Traffic Control AHTD District 4 Traffic Management Center





## ATMS07 - Regional Traffic Control ODOT Traffic Management Center





#### ATMS08 - Incident Management ODOT Traffic Operations Center (TM to EM)





# ATMS08 - Incident Management ODOT Traffic Operations Centers (TM to MCM)



LEGEND

planned and future flow

existing flow

user defined flow

#### ATMS08 - Incident Management ODOT Maintenance Operations (MCM to EM)





## ATMS08 - Incident Management AHTD (MCM to Other MCM)





#### ATMS08 - Incident Management ODOT Maintenance Operations (MCM to Other MCM)





#### ATMS15 - Railroad Operations Coordination ODOT Traffic Operations Center





#### EM06 - Wide Area Alerts Oklahoma Amber Alert (1 of 2)





#### EM06 - Wide Area Alerts Oklahoma Amber Alert (2 of 2)





#### EM09 - Evacuation and Reentry Management County EOC (1 of 2)



NOTE: Church buses are also used for evacuation



#### EM09 - Evacuation and Reentry Management County EOC (2 of 2)





#### EM09 - Evacuation and Reentry Management Arkansas State Police





#### EM09 - Evacuation and Reentry Management Oklahoma State Police





# **EM01 - Emergency Call Taking and Dispatch Fort Smith Regional Mutual Aid Network**



#### EM10 -