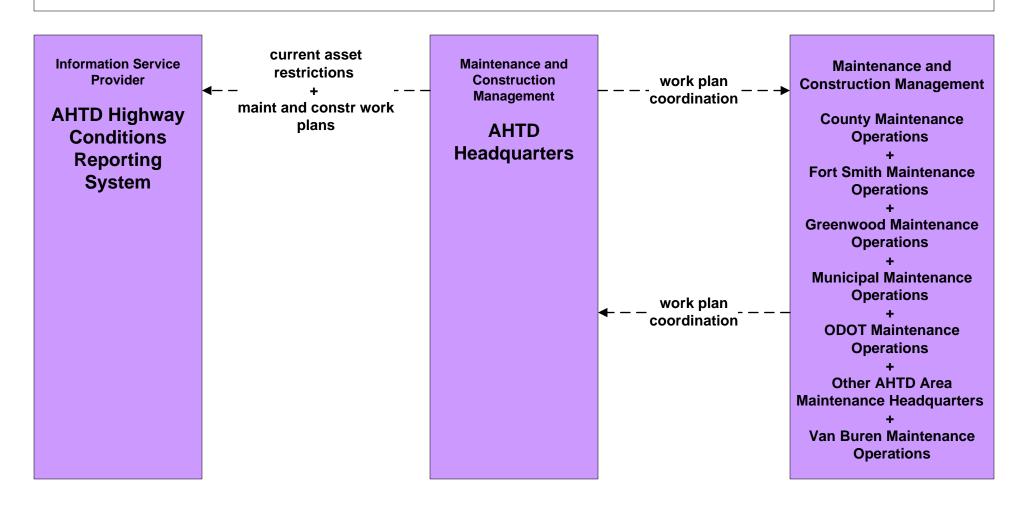

## MC10 - Maintenance and Construction Activity Coordination Activity Coordination - AHTD (1 of 2)