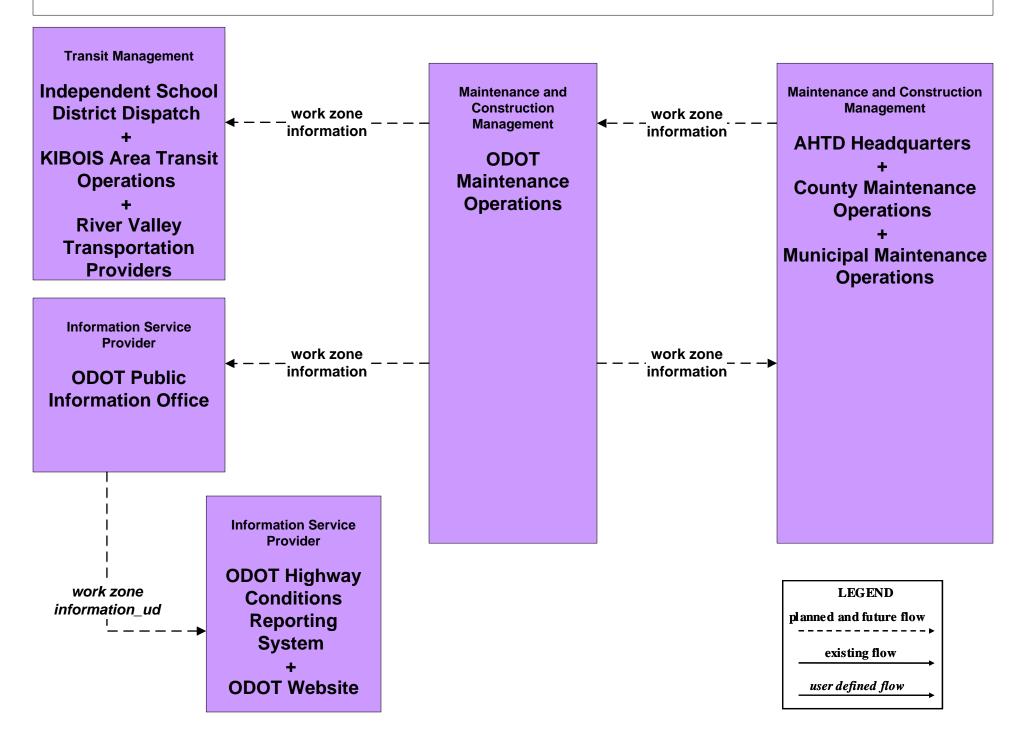

## MC08 - Work Zone Management ODOT Work Zone Information Dissemination (1 of 2)