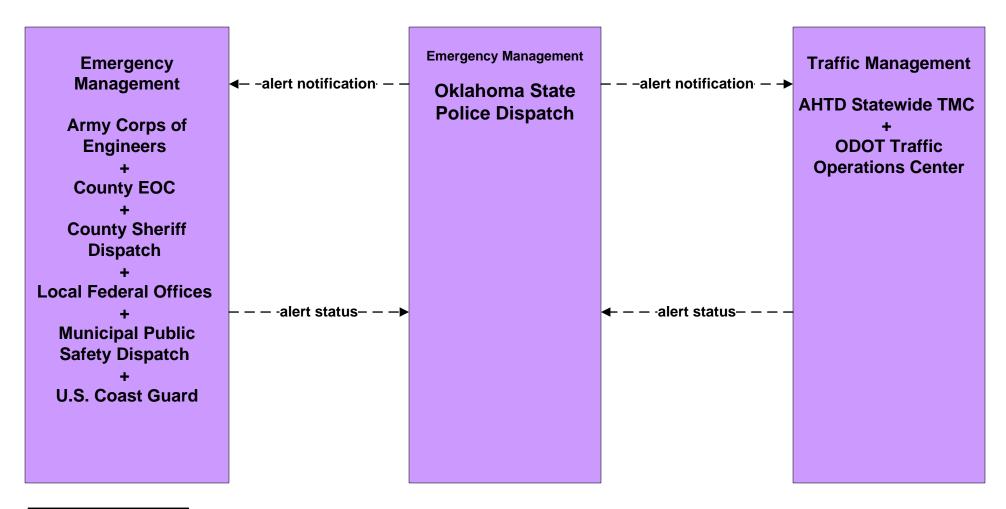

ntrol Municipal Traffic Operations Center**





# ATMS07 - Regional Traffic Control AHTD District 4 Traffic Management Center





## ATMS07 - Regional Traffic Control ODOT Traffic Management Center





#### ATMS08 - Incident Management ODOT Traffic Operations Center (TM to EM)





# ATMS08 - Incident Management ODOT Traffic Operations Centers (TM to MCM)



LEGEND

planned and future flow

existing flow

user defined flow

#### ATMS08 - Incident Management ODOT Maintenance Operations (MCM to EM)





## ATMS08 - Incident Management AHTD (MCM to Other MCM)





#### ATMS08 - Incident Management ODOT Maintenance Operations (MCM to Other MCM)





#### ATMS15 - Railroad Operations Coordination ODOT Traffic Operations Center





#### EM06 - Wide Area Alerts Oklahoma Amber Alert (1 of 2)





#### EM06 - Wide Area Alerts Oklahoma Amber Alert (2 of 2)





#### EM09 - Evacuation and Reentry Management County EOC (1 of 2)



NOTE: Church buses are also used for evacuation



#### EM09 - Evacuation and Reentry Management County EOC (2 of 2)





#### EM09 - Evacuation and Reentry Management Arkansas State Police





#### EM09 - Evacuation and Reentry Management Oklahoma State Police





# **EM01 - Emergency Call Taking and Dispatch Fort Smith Regional Mutual Aid Network**



#### EM10 - Disaster Traveler Information ODOT HCRS



#### EM05 - Transportation Infrastructure Protection AHTD (1 of 2)



### EM05 - Transportation Infrastructure Protection ODOT (1 of 2)



## EM05 - Transportation Infrastructure Protection ODOT (2 of 2)





### MC01 - Maintenance and Construction V