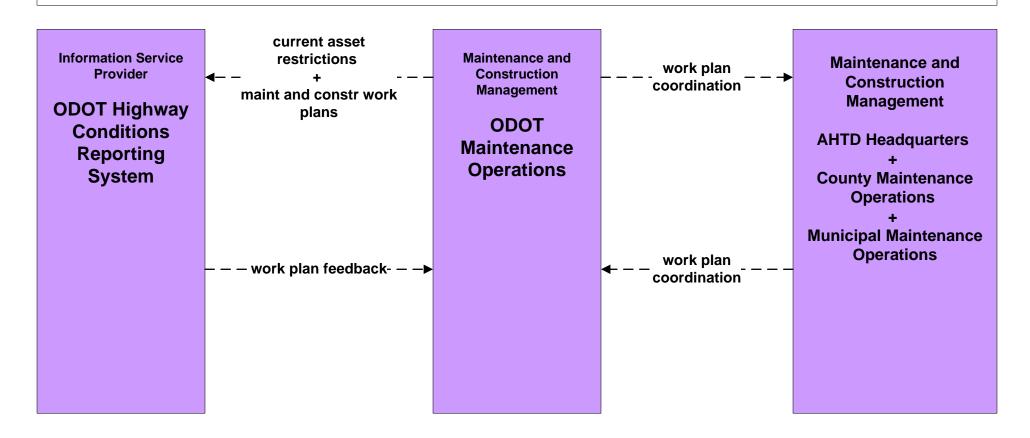

### MC10 - Maintenance and Construction Activity Coordination Activity Coordination - ODOT (2 of 2)