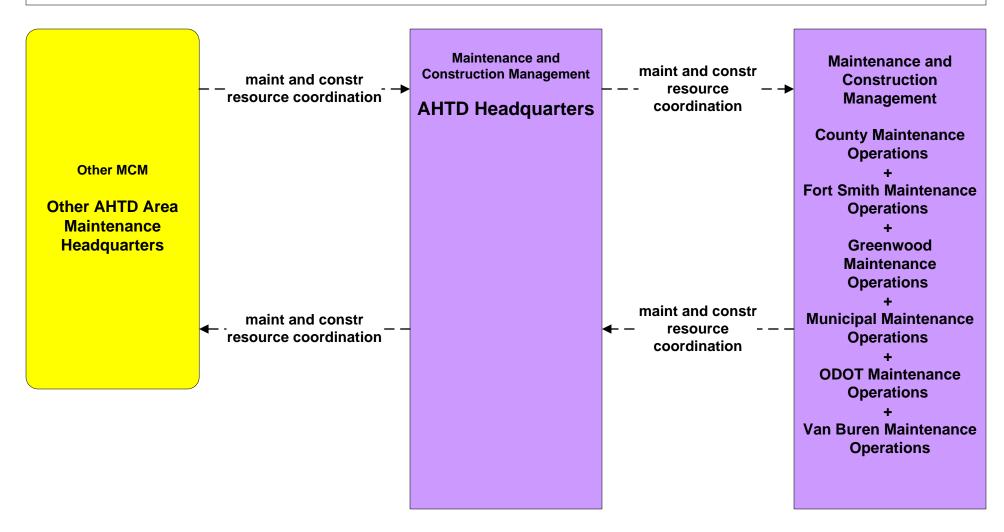

## ATMS08 - Incident Management AHTD (MCM to Other MCM)

#### ATMS08 - Incident Management ODOT Maintenance Operations (MCM to Other MCM)