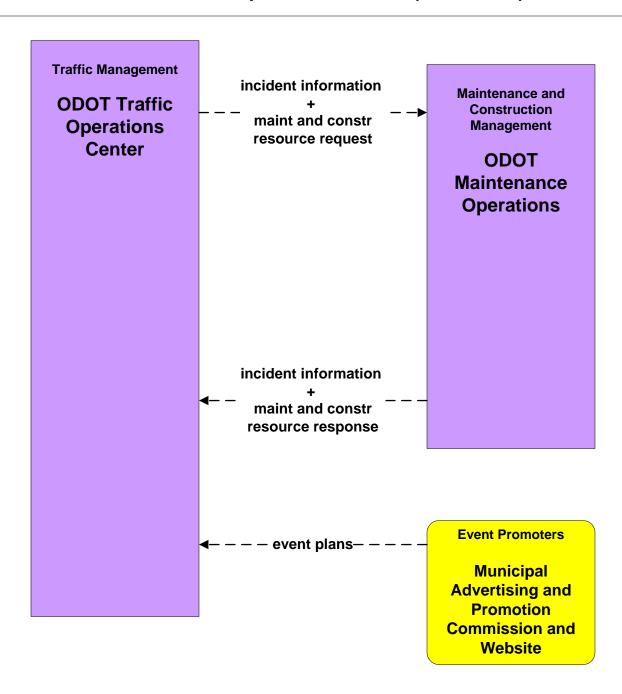

# ATMS08 - Incident Management ODOT Traffic Operations Centers (TM to MCM)

LEGEND

planned and future flow

existing flow

user defined flow