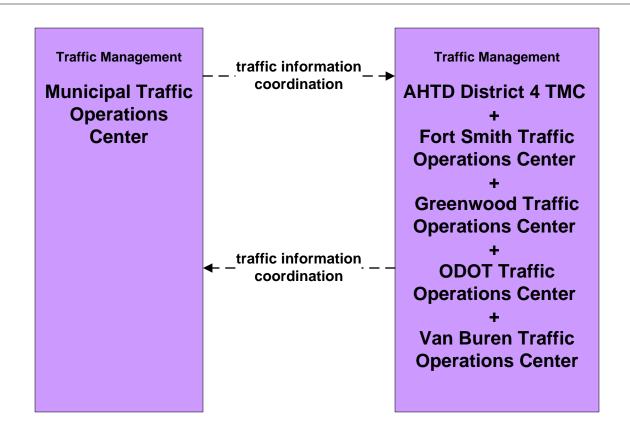

### ATMS06 - Traffic Information Dissemination Municipal Traffic Operations Center (2 of 2)