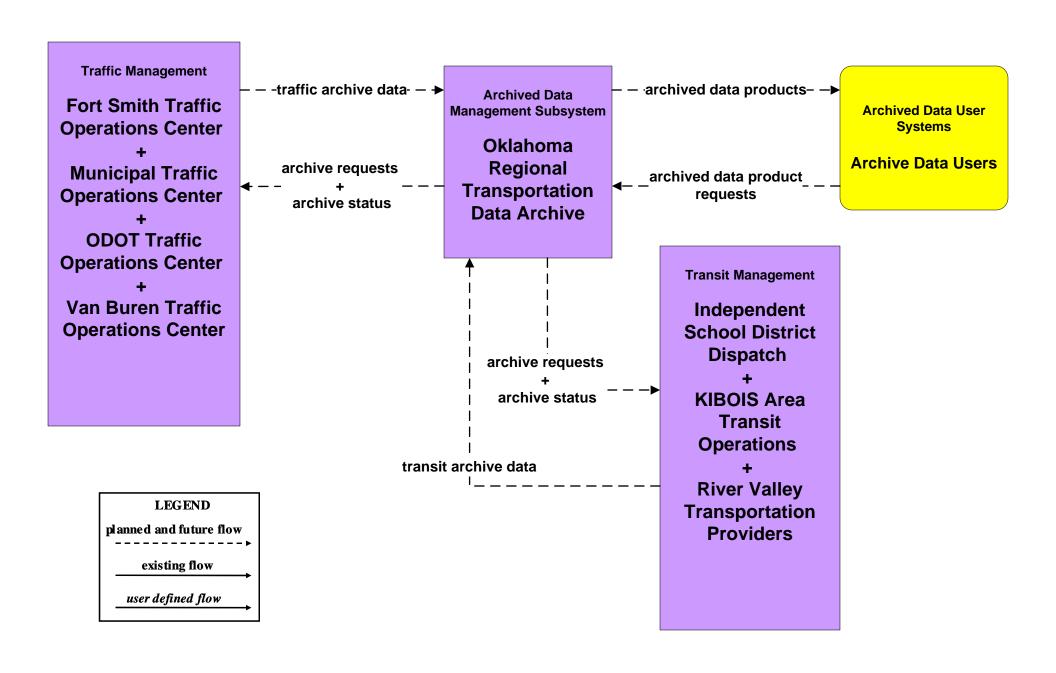

# AD1 - ITS Data Mart ODOT Statewide Crash Records Information System (Oklahoma)





#### AD2 - ITS Data Warehouse Regional Transportation Data Archive (Oklahoma)



# **APTS2 - Transit Fixed-Route Operations Independent School Districts**



# **APTS2 - Transit Fixed-Route Operations KIBOIS Transit Operations**



# **APTS3 - Demand Response Transit Operations Local Transit Operations**



# APTS3 - Demand Response Transit Operations KIBOIS Transit Operations



# **ATIS1 - Broadcast Traveler Information Advertising and Promotion Commissions**



#### ATIS1 - Broadcast Traveler Information Public Tourism Websites





## ATIS1 - Broadcast Traveler Information ODOT HCRS (Inputs)





# ATIS1 - Broadcast Traveler Information ODOT HCRS (Outputs)



#### ATIS2 - Interactive Traveler Information Oklahoma 511 System





## ATMS01 - Network Surveillance ODOT Traffic Operations Center





# **ATMS06 - Traffic Information Dissemination Fort Smith Traffic O