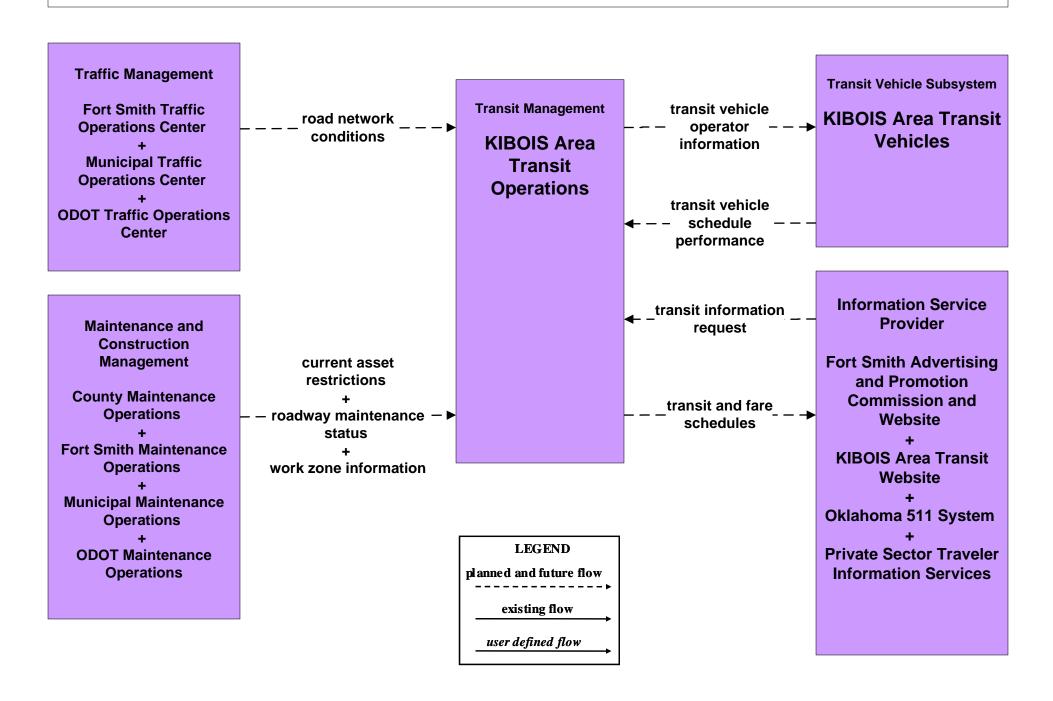

# AD1 - ITS Data Mart ODOT Statewide Crash Records Information System (Oklahoma)





#### AD2 - ITS Data Warehouse Regional Transportation Data Archive (Oklahoma)



# **APTS2 - Transit Fixed-Route Operations Independent School Districts**



# **APTS2 - Transit Fixed-Route Operations KIBOIS Transit Operations**



# **APTS3 - Demand Response Transit Operations Local Transit Operations**



# APTS3 - Demand Response Transit Operations KIBOIS Transit Operations



# **ATIS1 - Broadcast Traveler Information Advertising and Promotion Commissions**



#### ATIS1 - Broadcast Traveler Information Public Tourism Websites





## ATIS1 - Broadcast Traveler Information ODOT HCRS (Inputs)





# ATIS1 - Broadcast Traveler Information ODOT HCRS (Outputs)



#### ATIS2 - Interactive Traveler Information Oklahoma 511 System





## ATMS01 - Network Surveillance ODOT Traffic Operations Center





# **ATMS06 - Traffic Information Dissemination Fort Smith Traffic Operations Center (2 of 2)**





# **ATMS06 - Traffic Information Dissemination Van Buren Traffic Operations Center (2 of 2)**





# **ATMS06 - Traffi