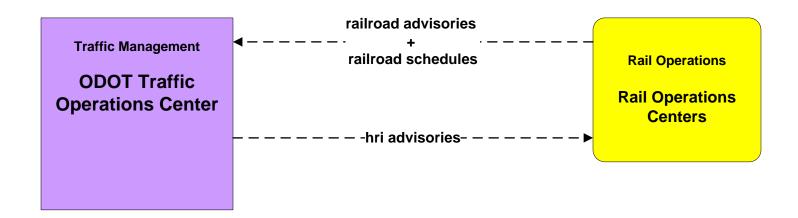

Traffic Operations Center





# **ATMS07 - Regional Traffic Control Municipal Traffic Operations Center**





# ATMS07 - Regional Traffic Control AHTD District 4 Traffic Management Center





## ATMS07 - Regional Traffic Control ODOT Traffic Management Center





#### ATMS08 - Incident Management ODOT Traffic Operations Center (TM to EM)





# ATMS08 - Incident Management ODOT Traffic Operations Centers (TM to MCM)



LEGEND

planned and future flow

existing flow

user defined flow

#### ATMS08 - Incident Management ODOT Maintenance Operations (MCM to EM)





## ATMS08 - Incident Management AHTD (MCM to Other MCM)





#### ATMS08 - Incident Management ODOT Maintenance Operations (MCM to Other MCM)





#### ATMS15 - Railroad Operations Coordination ODOT Traffic Operations Center





#### EM06 - Wide Area Alerts Oklahoma Amber Alert (1 of 2)





#### EM06 - Wide Area Alerts Oklahoma Amber Alert (2 of 2)





#### EM09 - Evacuation and Reentry Management County EOC (1 of 2)



NOTE: Church buses are also used for evacuation



#### EM09 - Evacuation and Reentry Management County EOC (2 of 2)





#### EM09 - Evacuation and Reentry Management Arkansas State Police





#### EM09 - Evacuation and Reentry Management Oklahoma State Police





# **EM01 - Emergency Call Taking and Dispatch Fort Smith Regional Mutual Aid Network**



#### EM10 - Disaster Traveler Information ODOT HCRS



#### EM05 - Transportation Infrastructure Protection AHTD (1 of 2)



### EM05 - Transportation Infrastructure Protection ODOT (1 of 2)



## EM05 - Transportation Infrastructure Protect