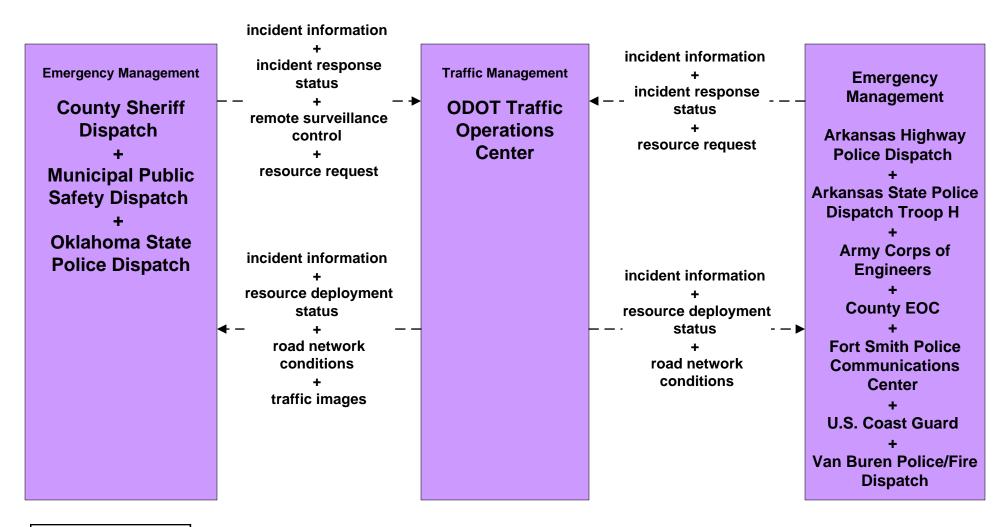

nicipal Traffic Operations Center (2 of 2)





#### ATMS06 - Traffic Information Dissemination AHTD District 4 Traffic Management Center (2 of 2)



# ATMS06 - Traffic Information Dissemination ODOT Traffic Operations Center (1 of 2)



# ATMS06 - Traffic Information Dissemination ODOT Traffic Operations Center (2 of 2)



# **ATMS07 - Regional Traffic Control Fort Smith Traffic Operations Center**





## ATMS07 - Regional Traffic Control Van Buren Traffic Operations Center





# **ATMS07 - Regional Traffic Control Municipal Traffic Operations Center**





# ATMS07 - Regional Traffic Control AHTD District 4 Traffic Management Center





## ATMS07 - Regional Traffic Control ODOT Traffic Management Center





#### ATMS08 - Incident Management ODOT Traffic Operations Center (TM to EM)





# ATMS08 - Incident Management ODOT Traffic Operations Centers (TM to MCM)



LEGEND

planned and future flow

existing flow

user defined flow

#### ATMS08 - Incident Management ODOT Maintenance Operations (MCM to EM)





## ATMS08 - Incident Management AHTD (MCM to Other MCM)





#### ATMS08 - Incident Management ODOT Maintenance Operations (MCM to Other MCM)





#### ATMS15 - Railroad Operations Coordination ODOT Traffic Operations Center





#### EM06 - Wide Area Alerts Oklahoma Amber Alert (1 of 2)





#### EM06 - Wide Area Alerts Oklahoma Amber Alert (2 of 2)





#### EM09 - Evacuation and Reentry Management County EOC (1 of 2)



NOTE: Church buses are also used for evacuation



#### EM09 - Evacuation and Reentry Management County EOC (2 of 2)





#### EM09 - Evacuation