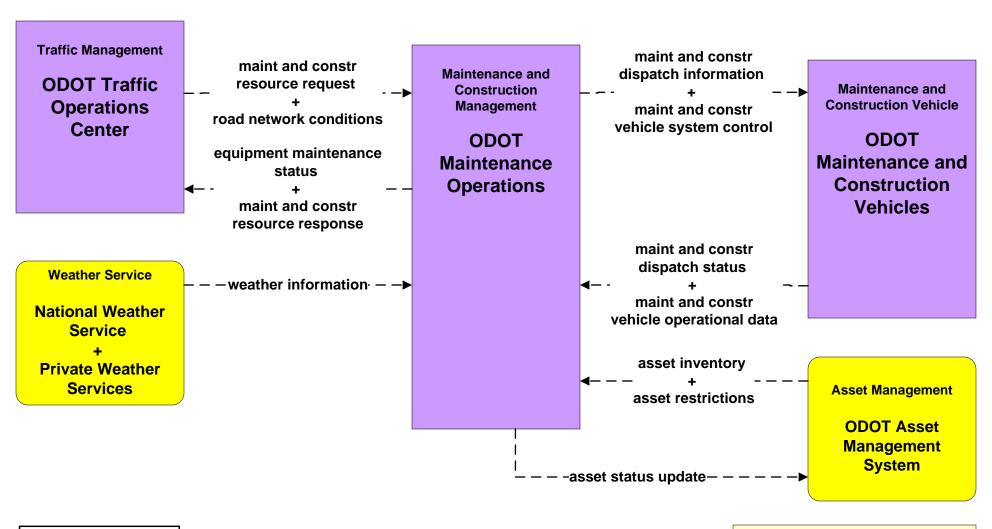

### MC02 - Maintenance and Construction Vehicle Maintenance ODOT Maintenance Operations