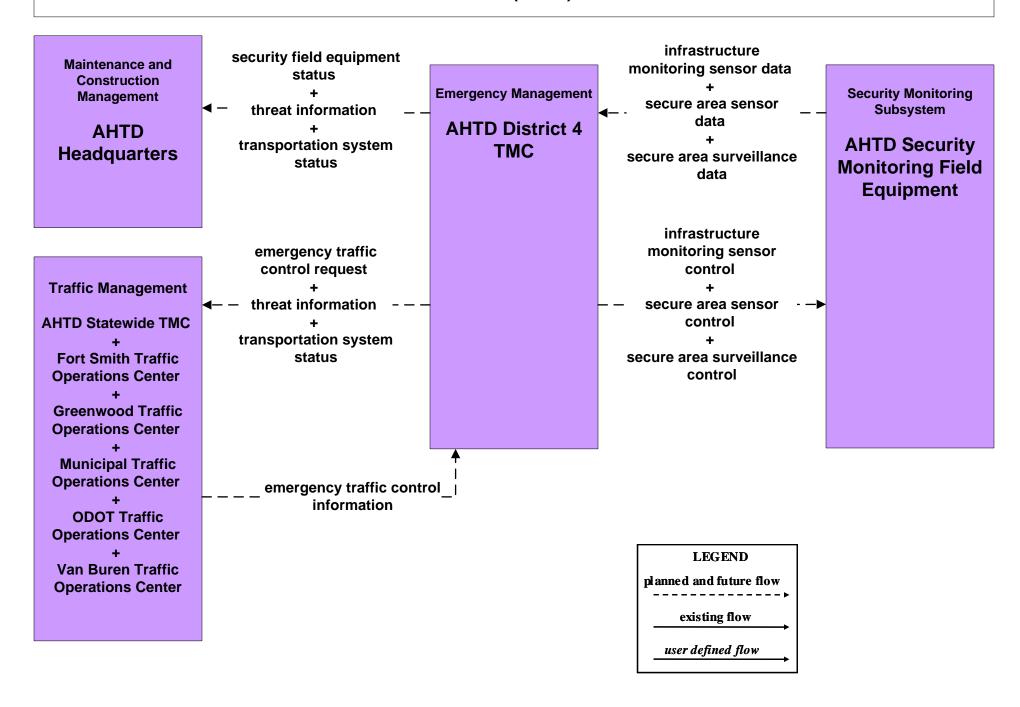

nce Operations (MCM to Other MCM)





#### ATMS15 - Railroad Operations Coordination ODOT Traffic Operations Center





#### EM06 - Wide Area Alerts Oklahoma Amber Alert (1 of 2)





#### EM06 - Wide Area Alerts Oklahoma Amber Alert (2 of 2)





#### EM09 - Evacuation and Reentry Management County EOC (1 of 2)



NOTE: Church buses are also used for evacuation



#### EM09 - Evacuation and Reentry Management County EOC (2 of 2)





#### EM09 - Evacuation and Reentry Management Arkansas State Police





#### EM09 - Evacuation and Reentry Management Oklahoma State Police





# **EM01 - Emergency Call Taking and Dispatch Fort Smith Regional Mutual Aid Network**



#### EM10 - Disaster Traveler Information ODOT HCRS



#### EM05 - Transportation Infrastructure Protection AHTD (1 of 2)



### EM05 - Transportation Infrastructure Protection ODOT (1 of 2)



## EM05 - Transportation Infrastructure Protection ODOT (2 of 2)





### MC01 - Maintenance and Construction Vehicle and Equipment Tracking AHTD / County / ODOT Maintenance Operations



### MC02 - Maintenance and Construction Vehicle Maintenance ODOT Maintenance Operations





#### MC03 - Road Weather Data Collection ODOT Maintenance Operations





#### MC04 - Weather Information Processing and Distribution ODOT Maintenance Operations



#### MC06 - Winter Maintenance AHTD Headquarters (1 of 2)



#### MC06 - Winter Maintenance ODOT Maintenance Operations (1 of 2)



existing flow

user defined flow

### MC06 - Winter Maintenance ODOT - Information Dissemination (2 of 2)



#### MC07 - Roadway Maintenance and Constr