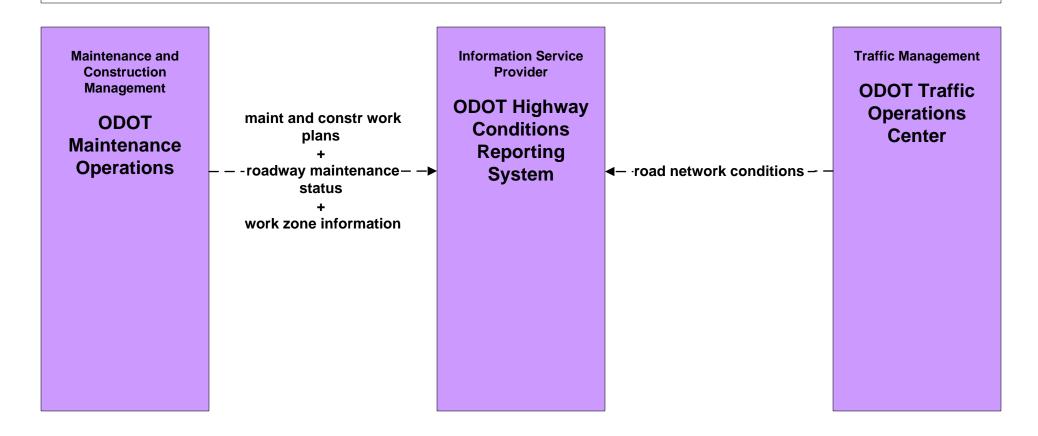

# AD1 - ITS Data Mart ODOT Statewide Crash Records Information System (Oklahoma)





#### AD2 - ITS Data Warehouse Regional Transportation Data Archive (Oklahoma)



# **APTS2 - Transit Fixed-Route Operations Independent School Districts**



# **APTS2 - Transit Fixed-Route Operations KIBOIS Transit Operations**



# **APTS3 - Demand Response Transit Operations Local Transit Operations**



# APTS3 - Demand Response Transit Operations KIBOIS Transit Operations



# **ATIS1 - Broadcast Traveler Information Advertising and Promotion Commissions**



#### ATIS1 - Broadcast Traveler Information Public Tourism Websites





## ATIS1 - Broadcast Traveler Information ODOT HCRS (Inputs)





# ATIS1 - Broadcast Traveler Information ODOT HCRS (Outputs)



#### ATIS2 - Interactive Traveler Information Oklahoma 511 System





## ATMS01 - Network Surveillance ODOT Traffic Operations Center





# **ATMS06 - Traffic Information Dissemination Fort Smith Traffic Operations Center (2 of 2)**





# **ATMS06 - Traffic Information Dissemination Van Buren Traffic Operations Center (2 of 2)**





# **ATMS06 - Traffic Information Dissemination Greenwood Traffic Operations Center (2 of 2)**





### ATMS06 - Traffic Information Dissemination Municipal Traffic Operations Center (2 of 2)





#### ATMS06 - Traffic Information Dissemination AHTD District 4 Traffic Management Center (2 of 2)



# ATMS06 - Traffic Information Dissemination ODOT Traffic Operations Center (1 of 2)



# ATMS0