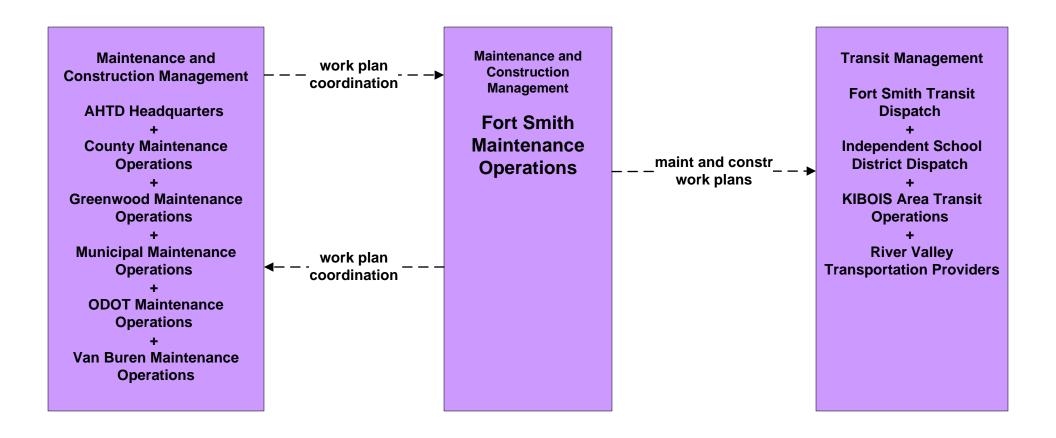

### MC10 - Maintenance and Construction Activity Coordination Fort Smith Maintenance Operations