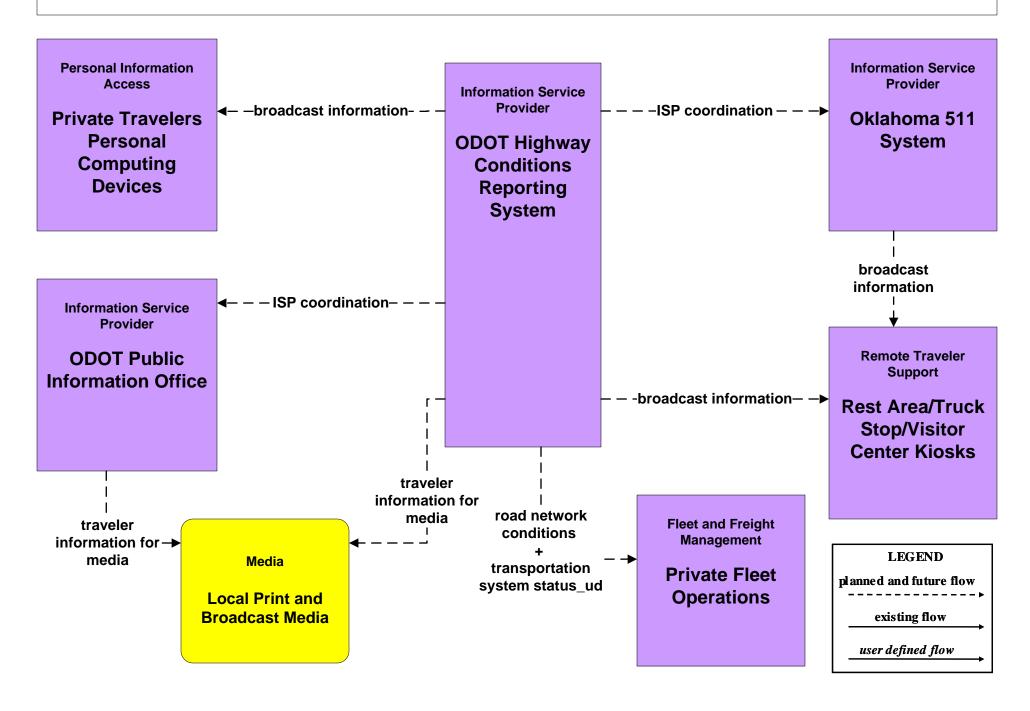

# AD1 - ITS Data Mart ODOT Statewide Crash Records Information System (Oklahoma)





#### AD2 - ITS Data Warehouse Regional Transportation Data Archive (Oklahoma)



# **APTS2 - Transit Fixed-Route Operations Independent School Districts**



# **APTS2 - Transit Fixed-Route Operations KIBOIS Transit Operations**



# **APTS3 - Demand Response Transit Operations Local Transit Operations**



# APTS3 - Demand Response Transit Operations KIBOIS Transit Operations



# **ATIS1 - Broadcast Traveler Information Advertising and Promotion Commissions**



#### ATIS1 - Broadcast Traveler Information Public Tourism Websites





## ATIS1 - Broadcast Traveler Information ODOT HCRS (Inputs)





# ATIS1 - Broadcast Traveler Information ODOT HCRS (Outputs)



#### ATIS2 - Interactive Traveler Information Oklahoma 511 System





## ATMS01 - Network Surveillance ODOT Traffic Operations Center





# **ATMS06 - Traffic Information Dissemination Fort Smith Traffic Operations Center (2 of 2)**





# **ATMS06 - Traffic Information Dissemination Van Buren Traffic Operations Center (2 of 2)**





# **ATMS06 - Traffic Information Dissemination Greenwood Traffic Operations Center (2 of 2)**





### ATMS06 - Traffic Information Dissemination Municipal Traffic Operations Center (2 of 2)





#### ATMS06 - Traffic Information Dissemination AHTD District 4 Traffic Management Center (2 of 2)



# ATMS06 - Traffic Information Dissemination ODOT Traffic Operations Center (1 of 2)



# ATMS06 - Traffic Information Dissemination ODOT Traffic Operations Cent