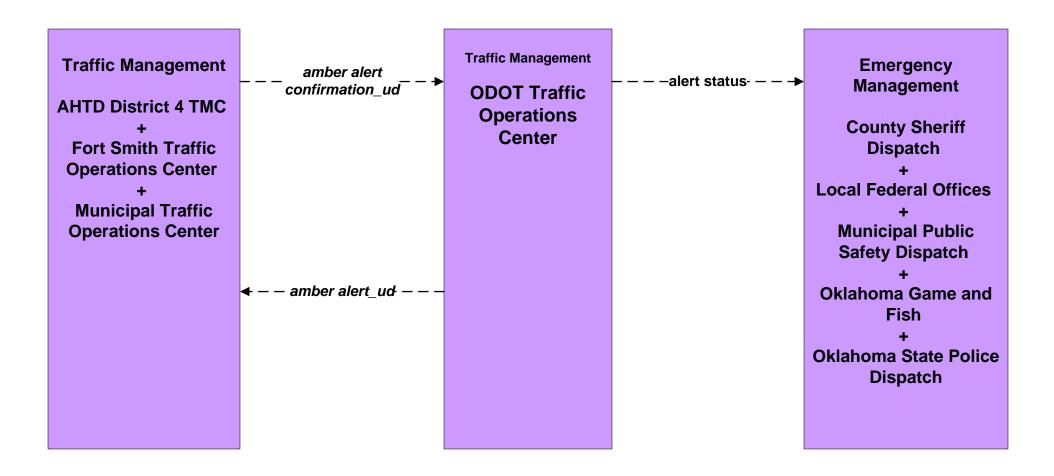

#### EM06 - Wide Area Alerts Oklahoma Amber Alert (1 of 2)

#### EM06 - Wide Area Alerts Oklahoma Amber Alert (2 of 2)