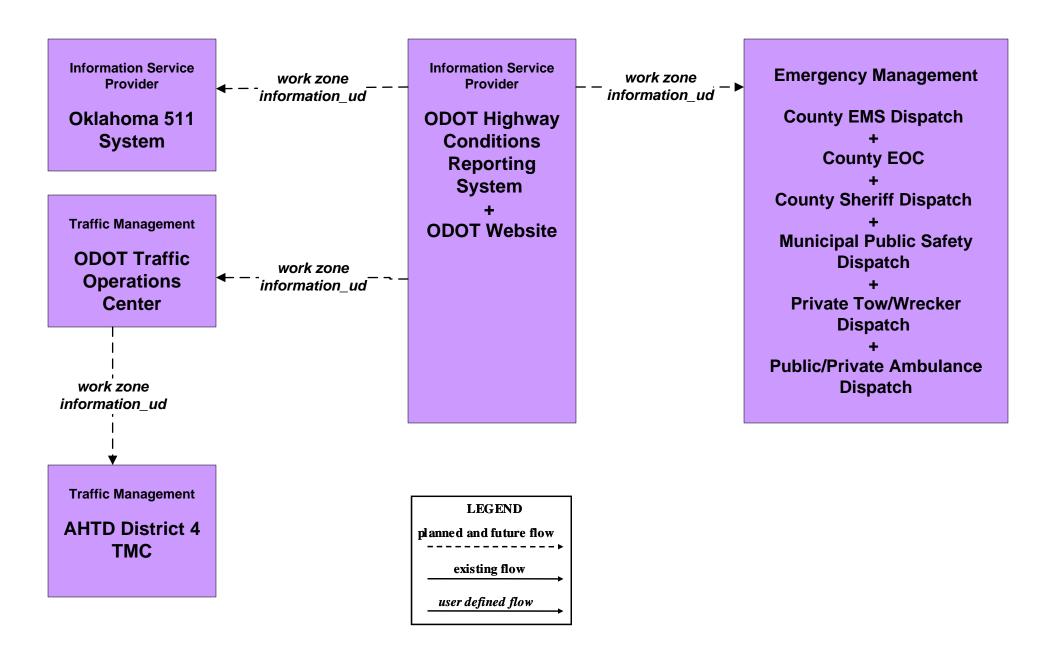

### MC08 - Work Zone Management ODOT Work Zone Information Dissemination (2 of 2)