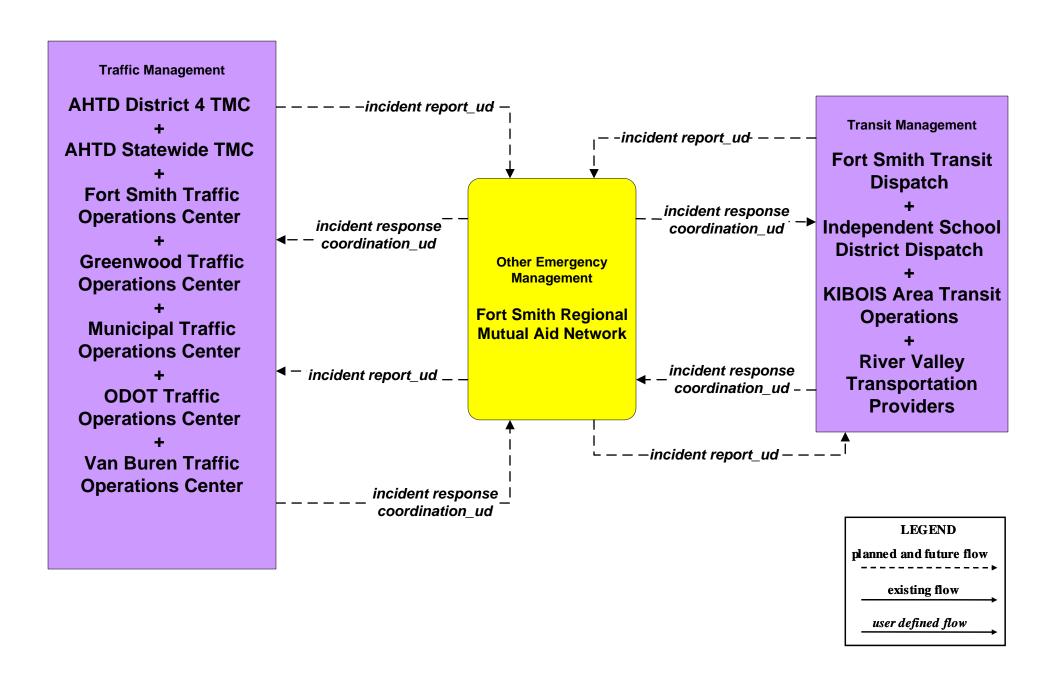

# **EM01 - Emergency Call Taking and Dispatch Fort Smith Regional Mutual Aid Network**