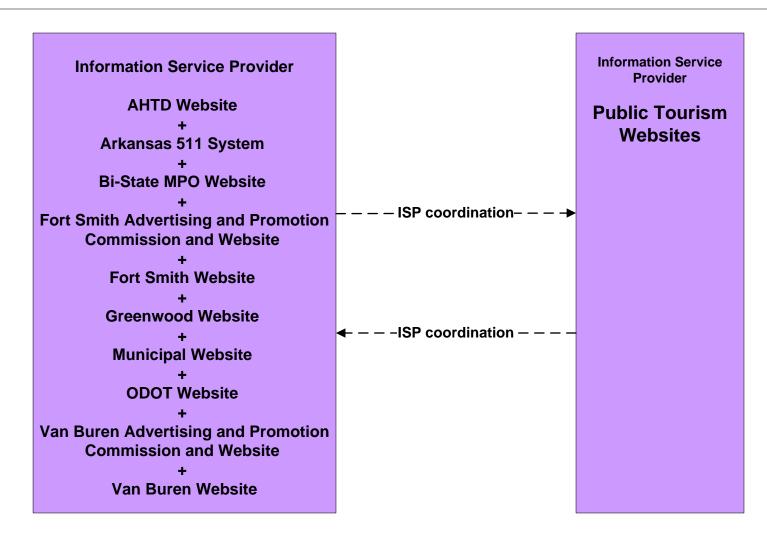

# AD1 - ITS Data Mart ODOT Statewide Crash Records Information System (Oklahoma)





#### AD2 - ITS Data Warehouse Regional Transportation Data Archive (Oklahoma)



# **APTS2 - Transit Fixed-Route Operations Independent School Districts**



# **APTS2 - Transit Fixed-Route Operations KIBOIS Transit Operations**



# **APTS3 - Demand Response Transit Operations Local Transit Operations**



# APTS3 - Demand Response Transit Operations KIBOIS Transit Operations



# **ATIS1 - Broadcast Traveler Information Advertising and Promotion Commissions**



#### ATIS1 - Broadcast Traveler Information Public Tourism Websites





## ATIS1 - Broadcast Traveler Information ODOT HCRS (Inputs)





# ATIS1 - Broadcast Traveler Information ODOT HCRS (Outputs)



#### ATIS2 - Interactive Traveler Information Oklahoma 511 System





## ATMS01 - Network Surveillance ODOT Traffic Operations Center





# **ATMS06 - Traffic Information Dissemination Fort Smith Traffic Operations Center (2 of 2)**





# **ATMS06 - Traffic Information Dissemination Van Buren Traffic Operations Center (2 of 2)**





# **ATMS06 - Traffic Information Dissemination Greenwood Traffic Operations Center (2 of 2)**





### ATMS06 - Traffic Information Dissemination Municipal Traffic Operations Center (2 of 2)





#### ATMS06 - Traffic Information Dissemination AHTD District 4 Traffic Management Center (2 of 2)



# ATMS06 - Traffic Informatio