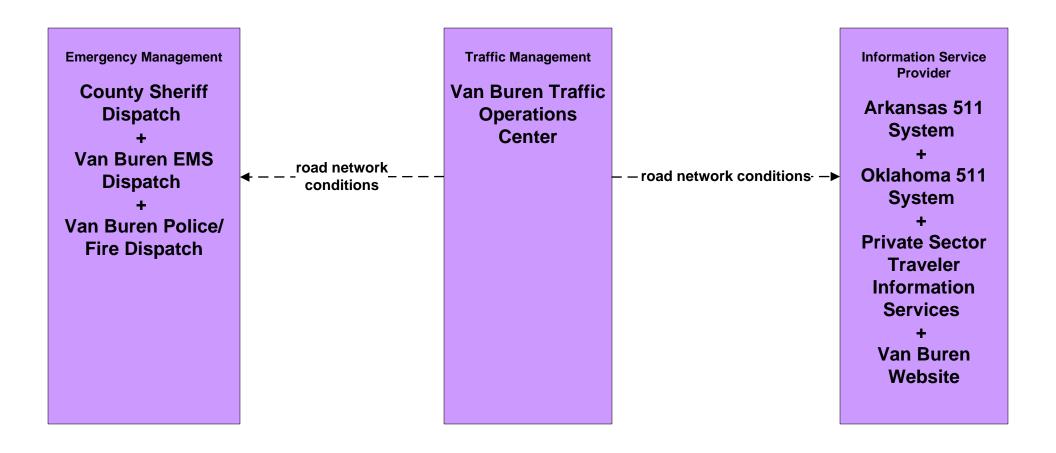

# **ATMS06 - Traffic Information Dissemination Van Buren Traffic Operations Center (2 of 2)**