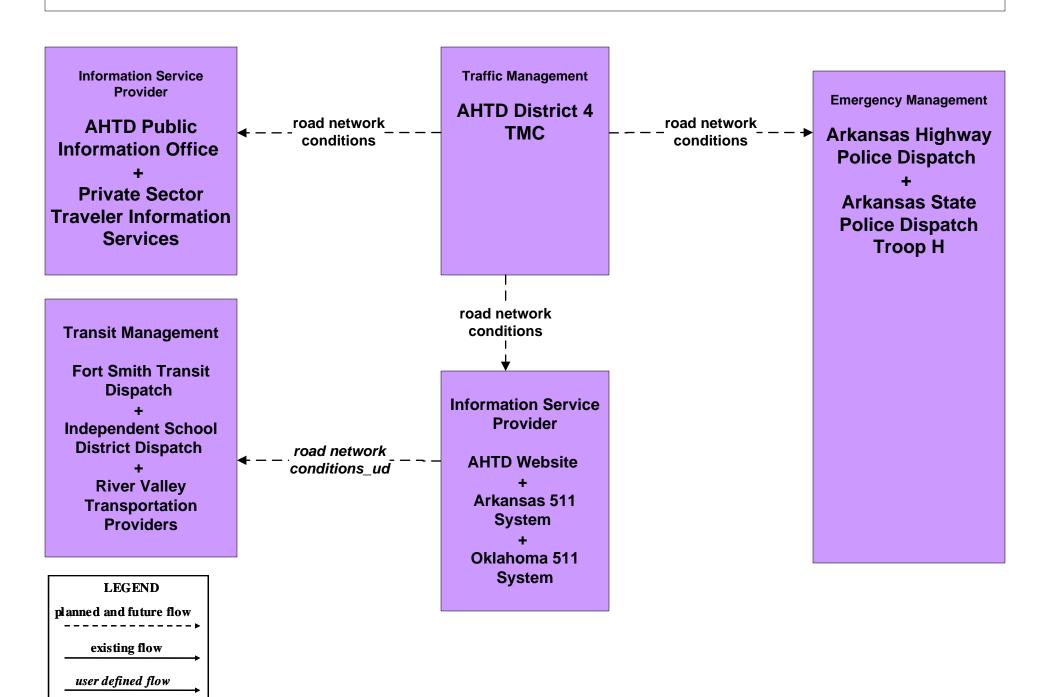

#### ATMS06 - Traffic Information Dissemination AHTD District 4 Traffic Management Center (2 of 2)