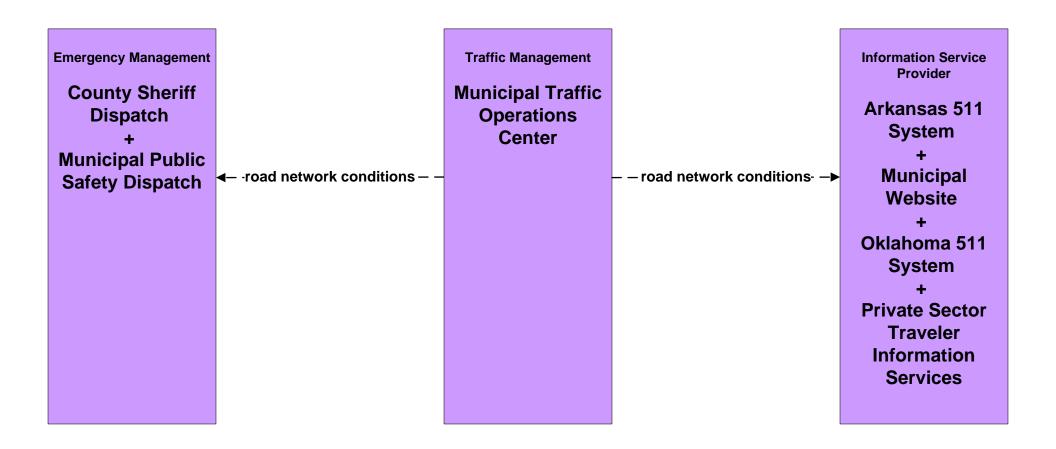

### ATMS06 - Traffic Information Dissemination Municipal Traffic Operations Center (2 of 2)