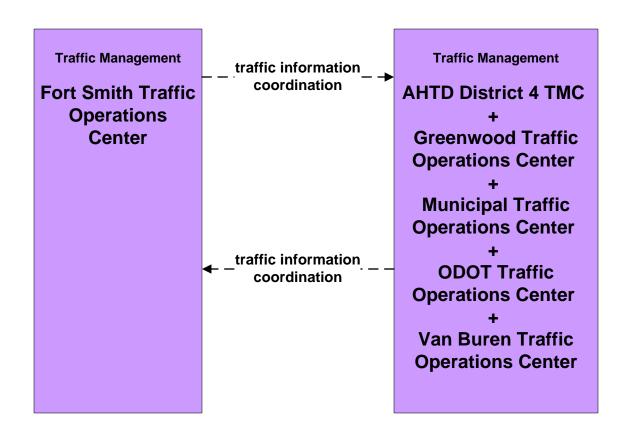

# **ATMS06 - Traffic Information Dissemination Fort Smith Traffic Operations Center (2 of 2)**