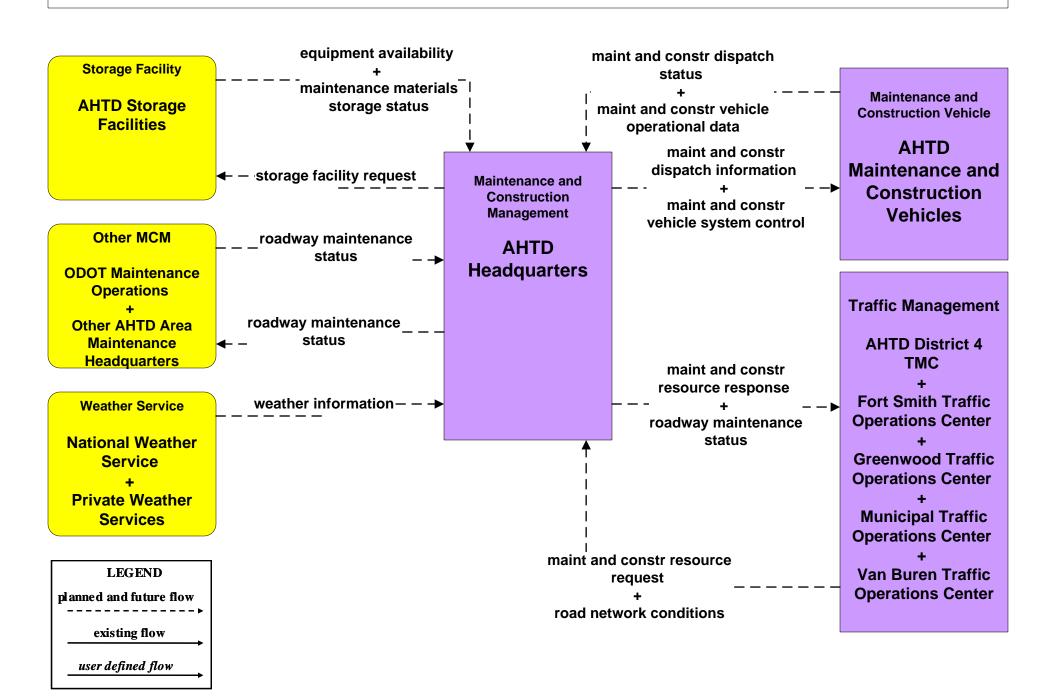

olice





# **EM01 - Emergency Call Taking and Dispatch Fort Smith Regional Mutual Aid Network**



#### EM10 - Disaster Traveler Information ODOT HCRS



#### EM05 - Transportation Infrastructure Protection AHTD (1 of 2)



### EM05 - Transportation Infrastructure Protection ODOT (1 of 2)



## EM05 - Transportation Infrastructure Protection ODOT (2 of 2)





### MC01 - Maintenance and Construction Vehicle and Equipment Tracking AHTD / County / ODOT Maintenance Operations



### MC02 - Maintenance and Construction Vehicle Maintenance ODOT Maintenance Operations





#### MC03 - Road Weather Data Collection ODOT Maintenance Operations





#### MC04 - Weather Information Processing and Distribution ODOT Maintenance Operations



#### MC06 - Winter Maintenance AHTD Headquarters (1 of 2)



#### MC06 - Winter Maintenance ODOT Maintenance Operations (1 of 2)



existing flow

user defined flow

### MC06 - Winter Maintenance ODOT - Information Dissemination (2 of 2)



#### MC07 - Roadway Maintenance and Construction ODOT Maintenance Operations





The Asset Management System may include the following:
Pavement Management System Sign Database
ITS Inventory Database

### MC08 - Work Zone Management Fort Smith Maintenance Operations





#### MC08 - Work Zone Management Van Buren Maintenance Operations





#### MC08 - Work Zone Management Greenwood Maintenance Operations





#### MC08 - Work Zone Management ODOT Maintenance Operations





## MC08 - Work Zone Management AHTD Work Zone Information Dissemination (2 of 2)



## MC08 - Work Zone Management ODOT Work Zone Informa