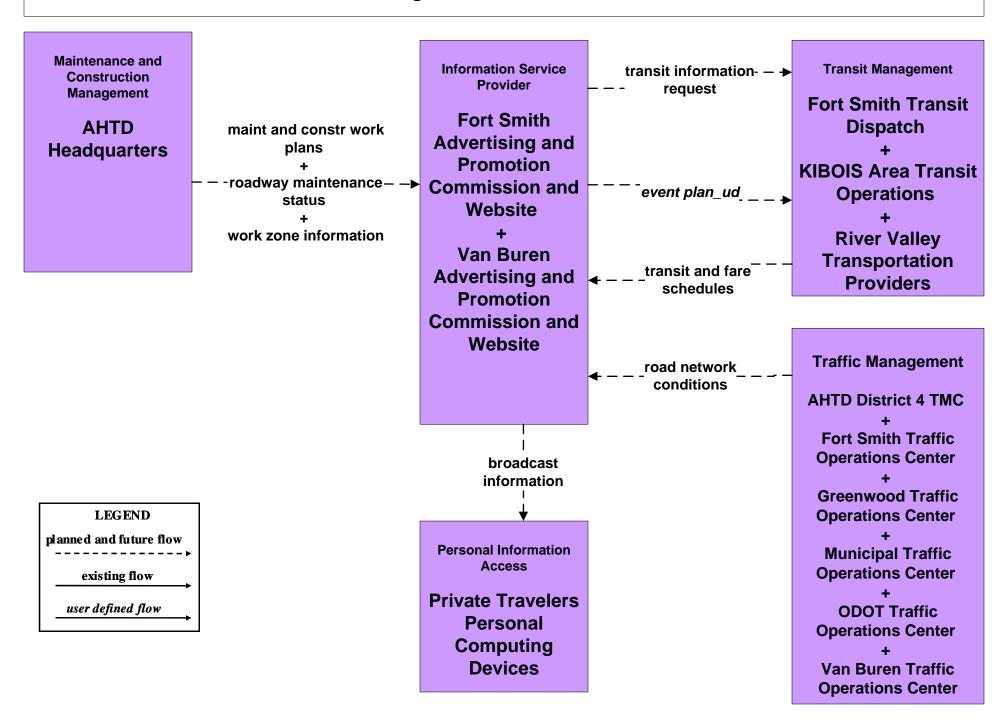

# **ATIS1 - Broadcast Traveler Information Advertising and Promotion Commissions**