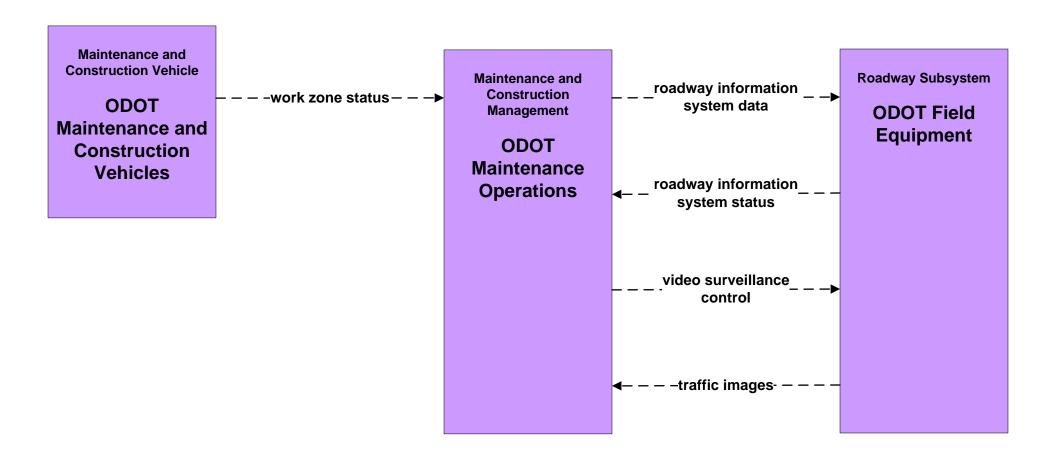

- Weather Information Processing and Distribution ODOT Maintenance Operations



#### MC06 - Winter Maintenance AHTD Headquarters (1 of 2)



#### MC06 - Winter Maintenance ODOT Maintenance Operations (1 of 2)



existing flow

user defined flow

### MC06 - Winter Maintenance ODOT - Information Dissemination (2 of 2)



#### MC07 - Roadway Maintenance and Construction ODOT Maintenance Operations





The Asset Management System may include the following:
Pavement Management System Sign Database
ITS Inventory Database

### MC08 - Work Zone Management Fort Smith Maintenance Operations





#### MC08 - Work Zone Management Van Buren Maintenance Operations





#### MC08 - Work Zone Management Greenwood Maintenance Operations





#### MC08 - Work Zone Management ODOT Maintenance Operations





## MC08 - Work Zone Management AHTD Work Zone Information Dissemination (2 of 2)



## MC08 - Work Zone Management ODOT Work Zone Information Dissemination (1 of 2)



### MC08 - Work Zone Management ODOT Work Zone Information Dissemination (2 of 2)



#### MC09 - Work Zone Safety Monitoring ODOT Maintenance Operations





### MC10 - Maintenance and Construction Activity Coordination Fort Smith Maintenance Operations





## MC10 - Maintenance and Construction Activity Coordination Activity Coordination - AHTD (1 of 2)





## MC10 - Maintenance and Construction Activity Coordination Activity Coordination - ODOT (1 of 2)





### MC10 - Maintenance and Construction Activity Coordination Activity Coordination - ODOT (2 of 2)