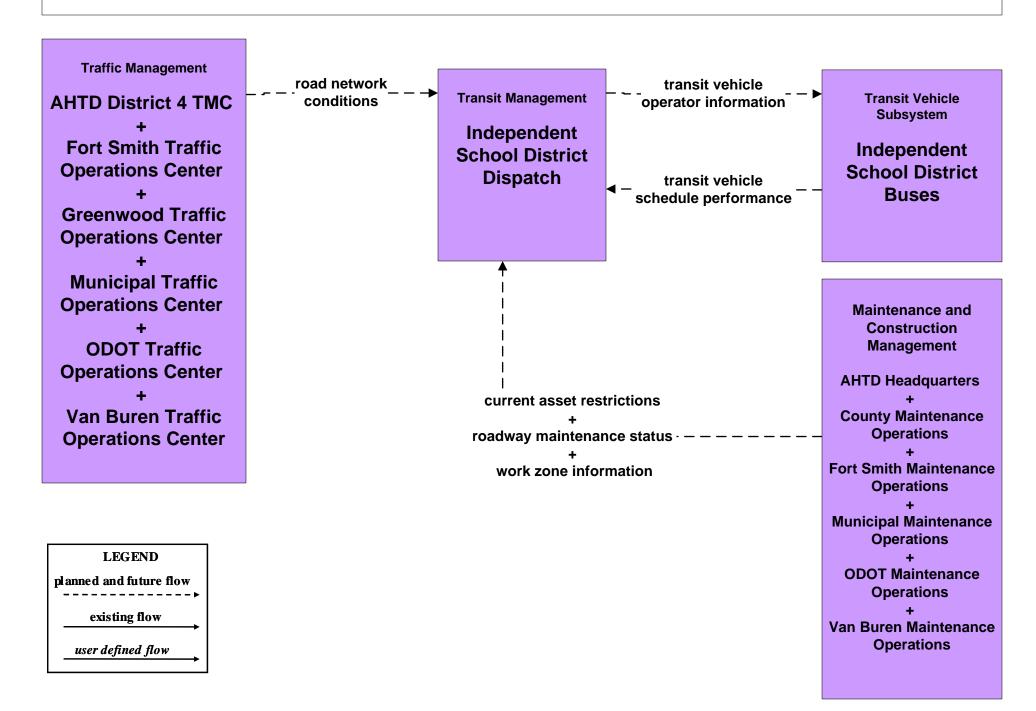

# AD1 - ITS Data Mart ODOT Statewide Crash Records Information System (Oklahoma)





#### AD2 - ITS Data Warehouse Regional Transportation Data Archive (Oklahoma)



# **APTS2 - Transit Fixed-Route Operations Independent School Districts**



# **APTS2 - Transit Fixed-Route Operations KIBOIS Transit Operations**



# **APTS3 - Demand Response Transit Operations Local Transit Operations**



# APTS3 - Demand Response Transit Operations KIBOIS Transit Operations



# **ATIS1 - Broadcast Traveler Information Advertising and Promotion Commissions**



#### ATIS1 - Broadcast Traveler Information Public Tourism Websites





## ATIS1 - Broadcast Traveler Information ODOT HCRS (Inputs)





# ATIS1 - Broadcast Traveler Information ODOT HCRS (Outputs)



#### ATIS2 - Interactive Traveler Information Oklahoma 511 System





## ATMS01 - Network Surveillance ODOT Traffic Operations Center





# **ATMS06 - Traffic Information Dissemination Fort Smith Traffic Operations Center (2 of 2)**





# **ATMS06 - Traffic Information Disseminati