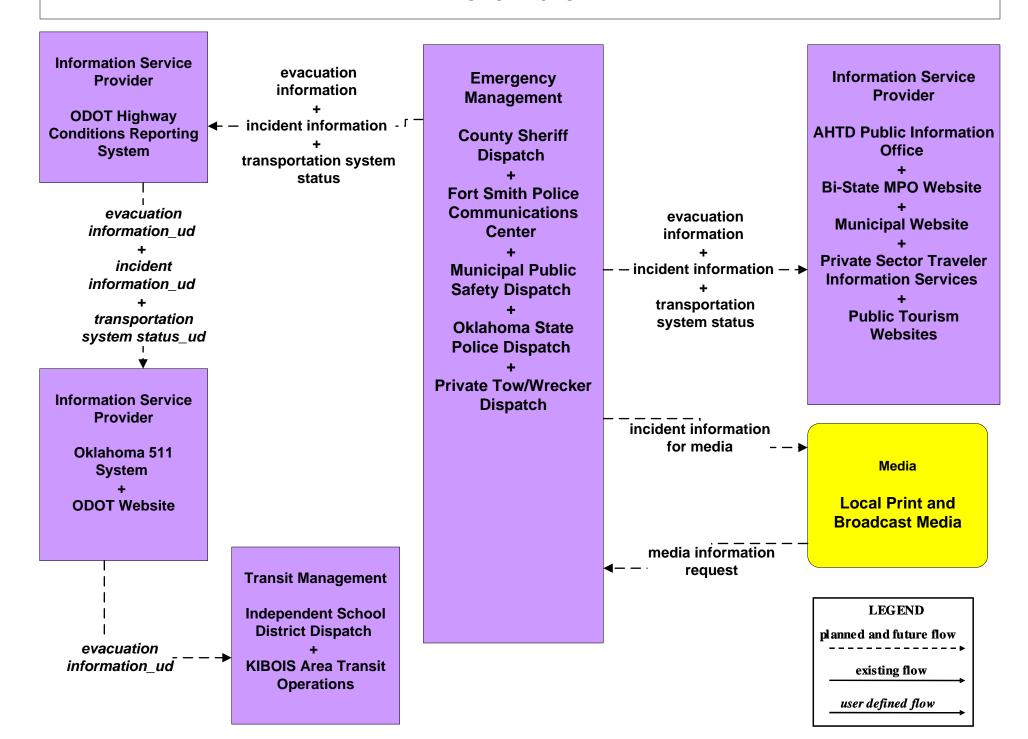

MCM to Other MCM)





#### ATMS08 - Incident Management ODOT Maintenance Operations (MCM to Other MCM)





#### ATMS15 - Railroad Operations Coordination ODOT Traffic Operations Center





#### EM06 - Wide Area Alerts Oklahoma Amber Alert (1 of 2)





#### EM06 - Wide Area Alerts Oklahoma Amber Alert (2 of 2)





#### EM09 - Evacuation and Reentry Management County EOC (1 of 2)



NOTE: Church buses are also used for evacuation



#### EM09 - Evacuation and Reentry Management County EOC (2 of 2)





#### EM09 - Evacuation and Reentry Management Arkansas State Police





#### EM09 - Evacuation and Reentry Management Oklahoma State Police





# **EM01 - Emergency Call Taking and Dispatch Fort Smith Regional Mutual Aid Network**



#### EM10 - Disaster Traveler Information ODOT HCRS



#### EM05 - Transportation Infrastructure Protection AHTD (1 of 2)



### EM05 - Transportation Infrastructure Protection ODOT (1 of 2)



## EM05 - Transportation Infrastructure Protection ODOT (2 of 2)





### MC01 - Maintenance and Construction Vehicle and Equipment Tracking AHTD / County / ODOT Maintenance Operations



### MC02 - Maintenance and Construction Vehicle Maintenance ODOT Maintenance Operations





#### MC03 - Road Weather Data Collection ODOT Maintenance Operations





#### MC04 - Weather Information Processing and Distribution ODOT Maintenance Operations



#### MC06 - Winter Maintenance AHTD Headquarters (1 of 2)



#### MC06 - Winter Maintenance ODOT Maintenance Operations (1 of 2)



existing flow

user defined flow

### MC06 - Winter Maintenance ODOT - Informatio