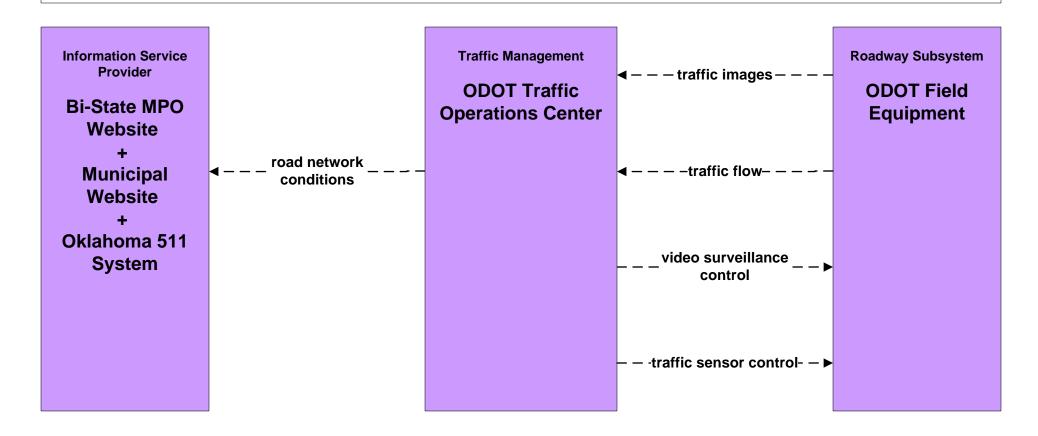

# ATMS06 - Traffic Information Dissemination ODOT Traffic Operations Center (2 of 2)