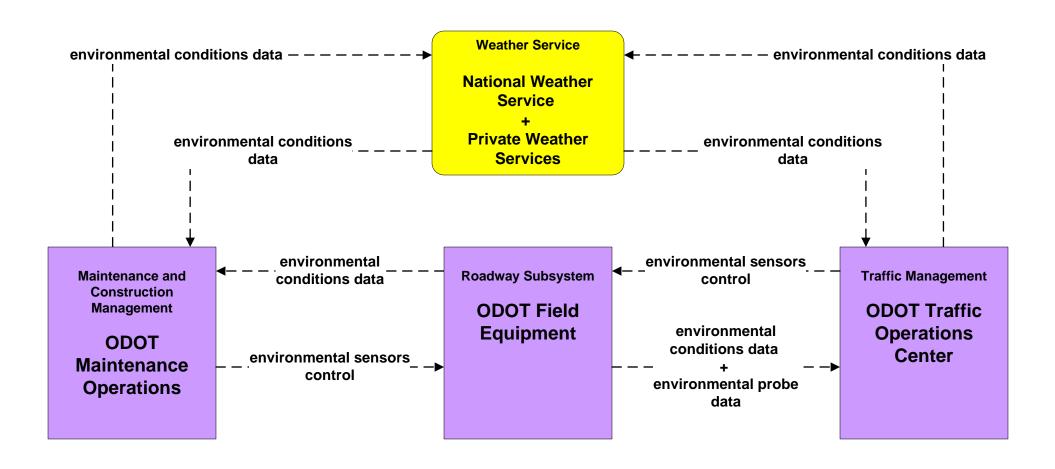

EOC (2 of 2)





#### EM09 - Evacuation and Reentry Management Arkansas State Police





#### EM09 - Evacuation and Reentry Management Oklahoma State Police





# **EM01 - Emergency Call Taking and Dispatch Fort Smith Regional Mutual Aid Network**



#### EM10 - Disaster Traveler Information ODOT HCRS



#### EM05 - Transportation Infrastructure Protection AHTD (1 of 2)



### EM05 - Transportation Infrastructure Protection ODOT (1 of 2)



## EM05 - Transportation Infrastructure Protection ODOT (2 of 2)





### MC01 - Maintenance and Construction Vehicle and Equipment Tracking AHTD / County / ODOT Maintenance Operations



### MC02 - Maintenance and Construction Vehicle Maintenance ODOT Maintenance Operations





#### MC03 - Road Weather Data Collection ODOT Maintenance Operations





#### MC04 - Weather Information Processing and Distribution ODOT Maintenance Operations



#### MC06 - Winter Maintenance AHTD Headquarters (1 of 2)



#### MC06 - Winter Maintenance ODOT Maintenance Operations (1 of 2)



existing flow

user defined flow

### MC06 - Winter Maintenance ODOT - Information Dissemination (2 of 2)



#### MC07 - Roadway Maintenance and Construction ODOT Maintenance Operations





The Asset Management System may include the following:
Pavement Management System Sign Database
ITS Inventory Database

### MC08 - Work Zone Management Fort Smith Maintenance Operations





#### MC08 - Work Zone Management Van Buren Maintenance Operations





#### MC08 - Work Zone Management Greenwood Maintenance Operations





#### MC08 - Work Zone Management ODOT Maintenance