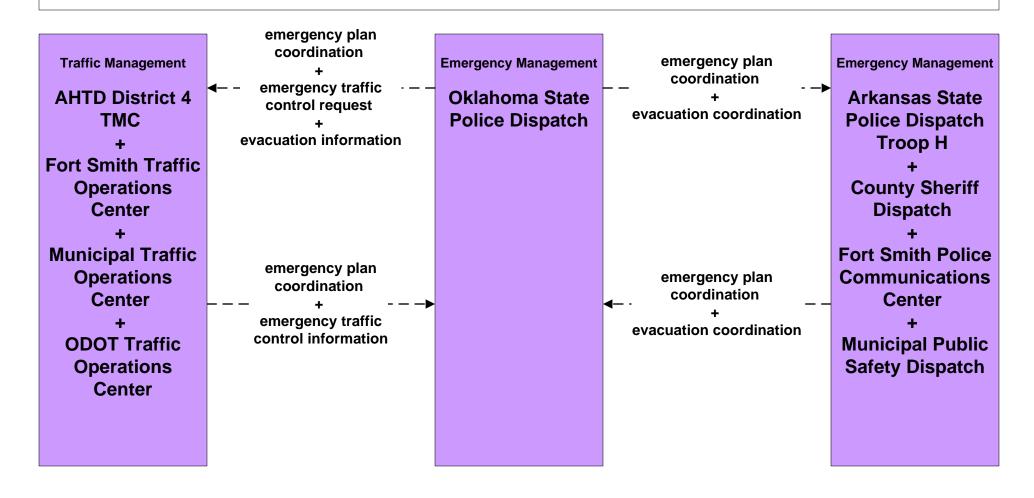

ting flow

user defined flow

#### ATMS08 - Incident Management ODOT Maintenance Operations (MCM to EM)





## ATMS08 - Incident Management AHTD (MCM to Other MCM)





#### ATMS08 - Incident Management ODOT Maintenance Operations (MCM to Other MCM)





#### ATMS15 - Railroad Operations Coordination ODOT Traffic Operations Center





#### EM06 - Wide Area Alerts Oklahoma Amber Alert (1 of 2)





#### EM06 - Wide Area Alerts Oklahoma Amber Alert (2 of 2)





#### EM09 - Evacuation and Reentry Management County EOC (1 of 2)



NOTE: Church buses are also used for evacuation



#### EM09 - Evacuation and Reentry Management County EOC (2 of 2)





#### EM09 - Evacuation and Reentry Management Arkansas State Police





#### EM09 - Evacuation and Reentry Management Oklahoma State Police





# **EM01 - Emergency Call Taking and Dispatch Fort Smith Regional Mutual Aid Network**



#### EM10 - Disaster Traveler Information ODOT HCRS



#### EM05 - Transportation Infrastructure Protection AHTD (1 of 2)



### EM05 - Transportation Infrastructure Protection ODOT (1 of 2)



## EM05 - Transportation Infrastructure Protection ODOT (2 of 2)





### MC01 - Maintenance and Construction Vehicle and Equipment Tracking AHTD / County / ODOT Maintenance Operations



### MC02 - Maintenance and Construction Vehicle Maintenance ODOT Maintenance Operations





#### MC03 - Road Weather Data Collection ODOT Maintenance Operations





#### MC04 - Weather Information Processing and Distribution ODOT Maintenance Operations



#### MC06 - Winter Maintenance AHTD Headquarters (1 of 2)



####