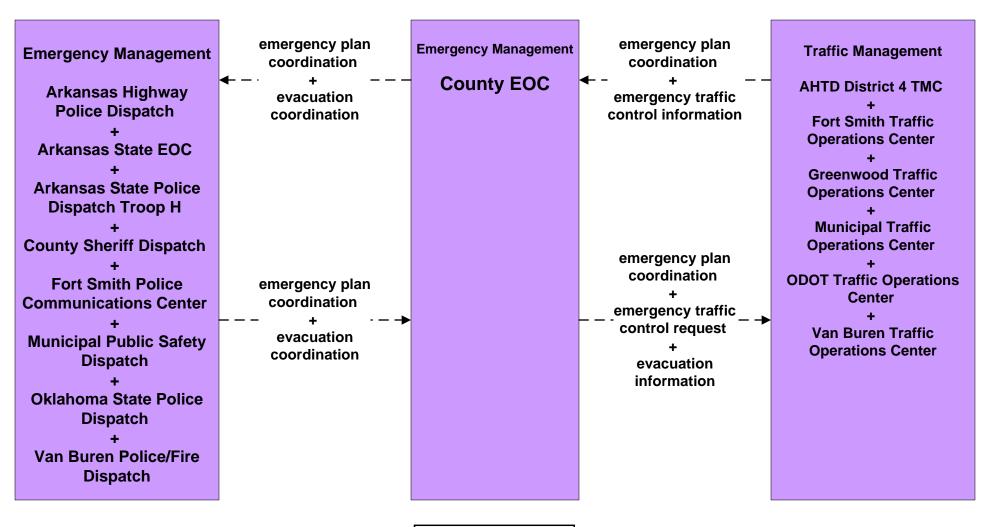

#### EM09 - Evacuation and Reentry Management County EOC (1 of 2)

NOTE: Church buses are also used for evacuation

#### EM09 - Evacuation and Reentry Management County EOC (2 of 2)