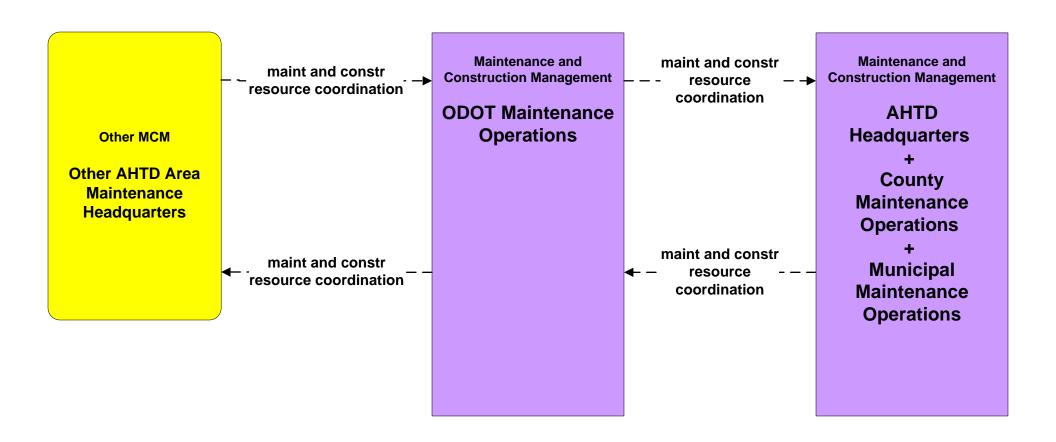

#### ATMS08 - Incident Management ODOT Maintenance Operations (MCM to Other MCM)