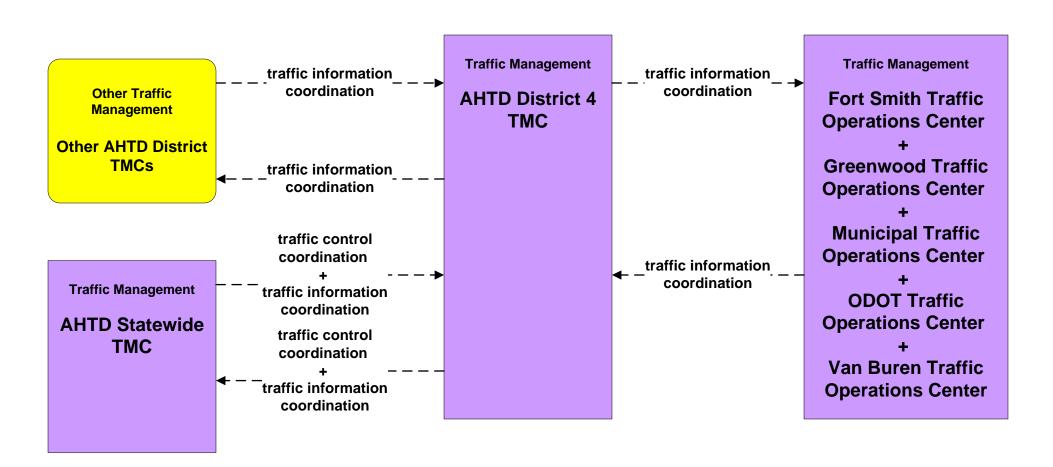

#### ATMS06 - Traffic Information Dissemination AHTD District 4 Traffic Management Center (2 of 2)