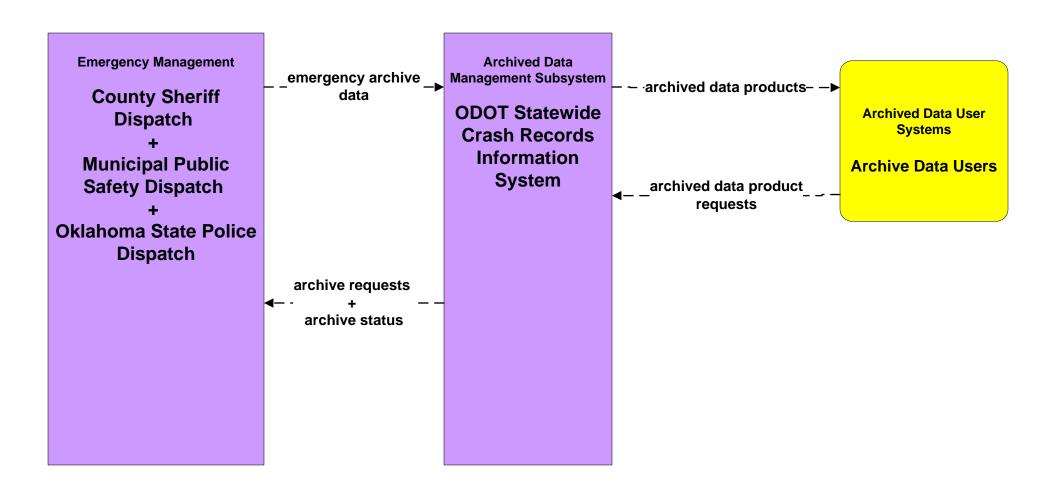

# AD1 - ITS Data Mart ODOT Statewide Crash Records Information System (Oklahoma)