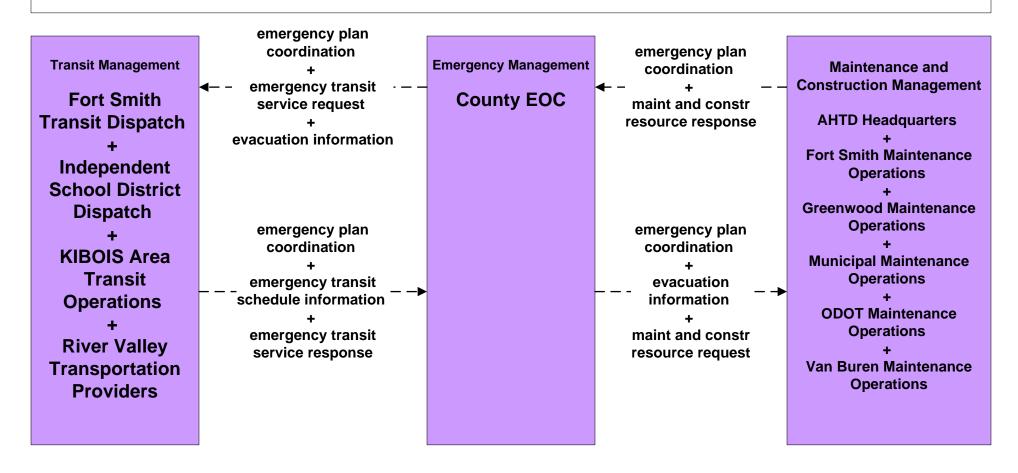

#### EM09 - Evacuation and Reentry Management County EOC (1 of 2)

NOTE: Church buses are also used for evacuation

#### EM09 - Evacuation and Reentry Management County EOC (2 of 2)