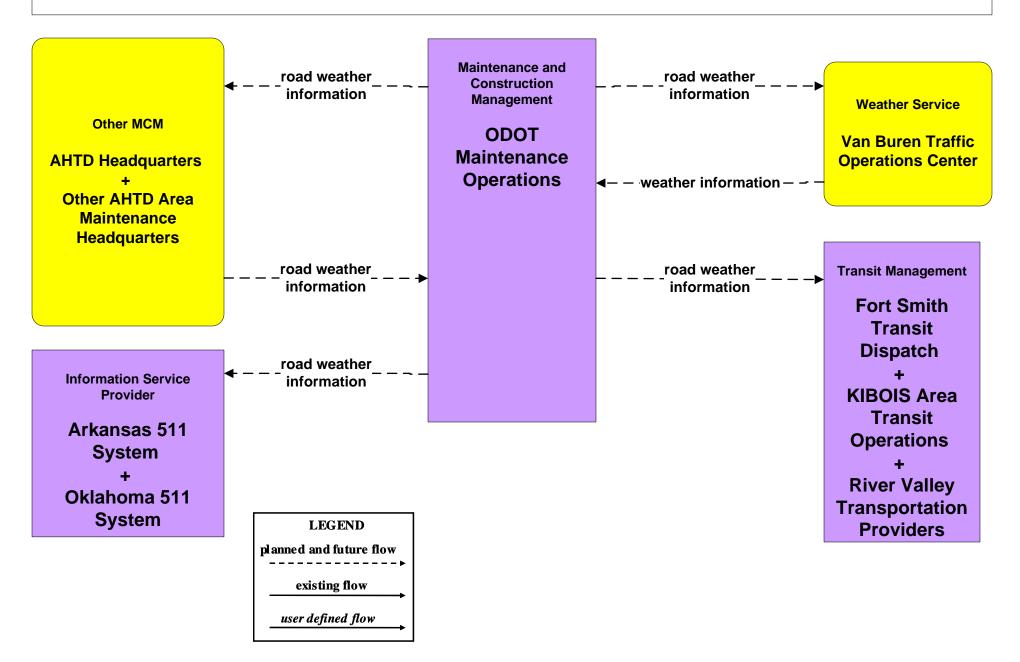

#### MC04 - Weather Information Processing and Distribution ODOT Maintenance Operations