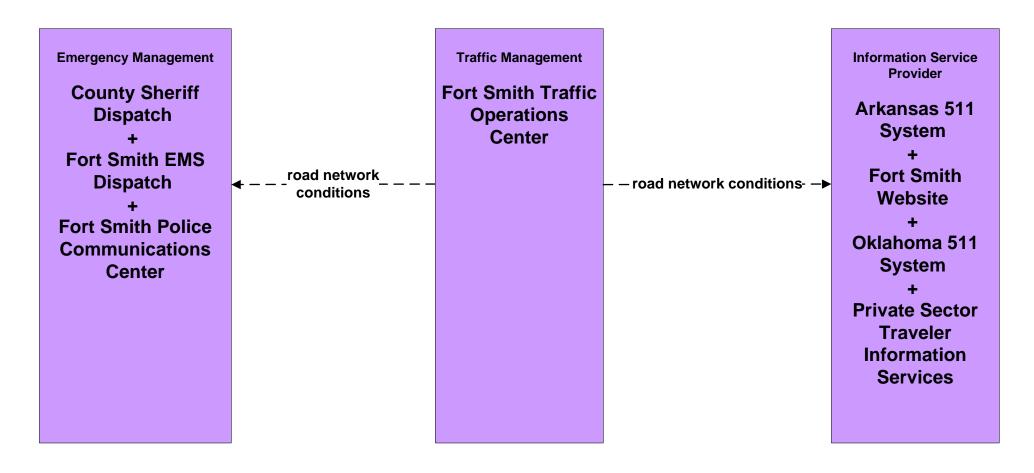

# **ATMS06 - Traffic Information Dissemination Fort Smith Traffic Operations Center (2 of 2)**