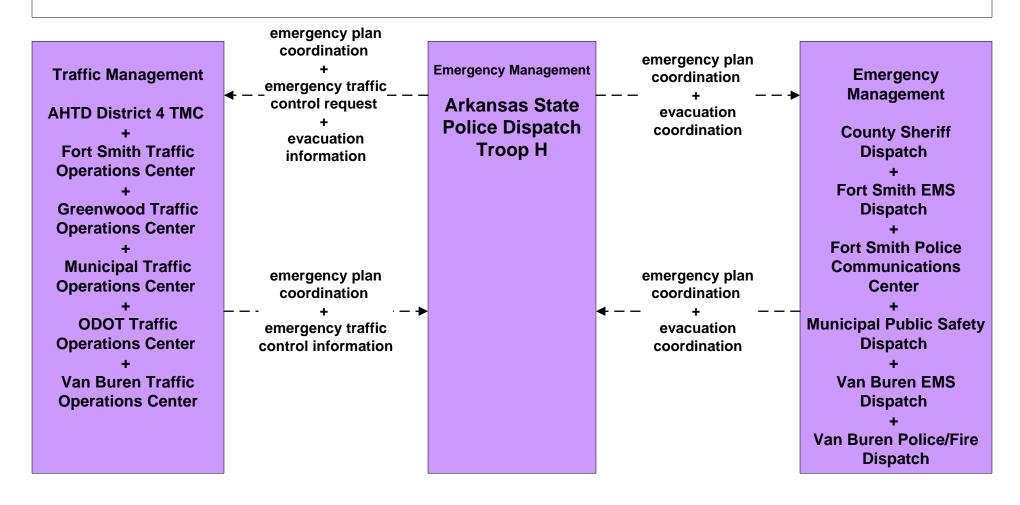

c Operations Centers (TM to MCM)



LEGEND

planned and future flow

existing flow

user defined flow

#### ATMS08 - Incident Management ODOT Maintenance Operations (MCM to EM)





## ATMS08 - Incident Management AHTD (MCM to Other MCM)





#### ATMS08 - Incident Management ODOT Maintenance Operations (MCM to Other MCM)





#### ATMS15 - Railroad Operations Coordination ODOT Traffic Operations Center





#### EM06 - Wide Area Alerts Oklahoma Amber Alert (1 of 2)





#### EM06 - Wide Area Alerts Oklahoma Amber Alert (2 of 2)





#### EM09 - Evacuation and Reentry Management County EOC (1 of 2)



NOTE: Church buses are also used for evacuation



#### EM09 - Evacuation and Reentry Management County EOC (2 of 2)





#### EM09 - Evacuation and Reentry Management Arkansas State Police





#### EM09 - Evacuation and Reentry Management Oklahoma State Police





# **EM01 - Emergency Call Taking and Dispatch Fort Smith Regional Mutual Aid Network**



#### EM10 - Disaster Traveler Information ODOT HCRS



#### EM05 - Transportation Infrastructure Protection AHTD (1 of 2)



### EM05 - Transportation Infrastructure Protection ODOT (1 of 2)



## EM05 - Transportation Infrastructure Protection ODOT (2 of 2)





### MC01 - Maintenance and Construction Vehicle and Equipment Tracking AHTD / County / ODOT Maintenance Operations



### MC02 - Maintenance and Construction Vehicle Maintenance ODOT Maintenance Operations





#### MC03 - Road Weather Data Collection ODOT Maintenance Operations





#### MC04 - Weather Information Processing and Distribution ODOT Maintenance Operati