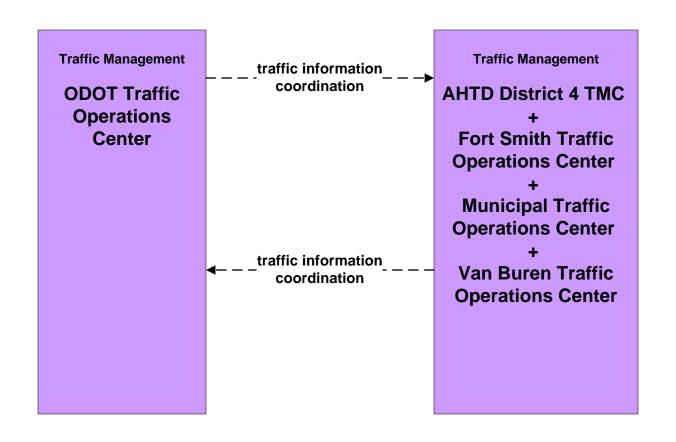

# ATMS06 - Traffic Information Dissemination ODOT Traffic Operations Center (1 of 2)

# ATMS06 - Traffic Information Dissemination ODOT Traffic Operations Center (2 of 2)