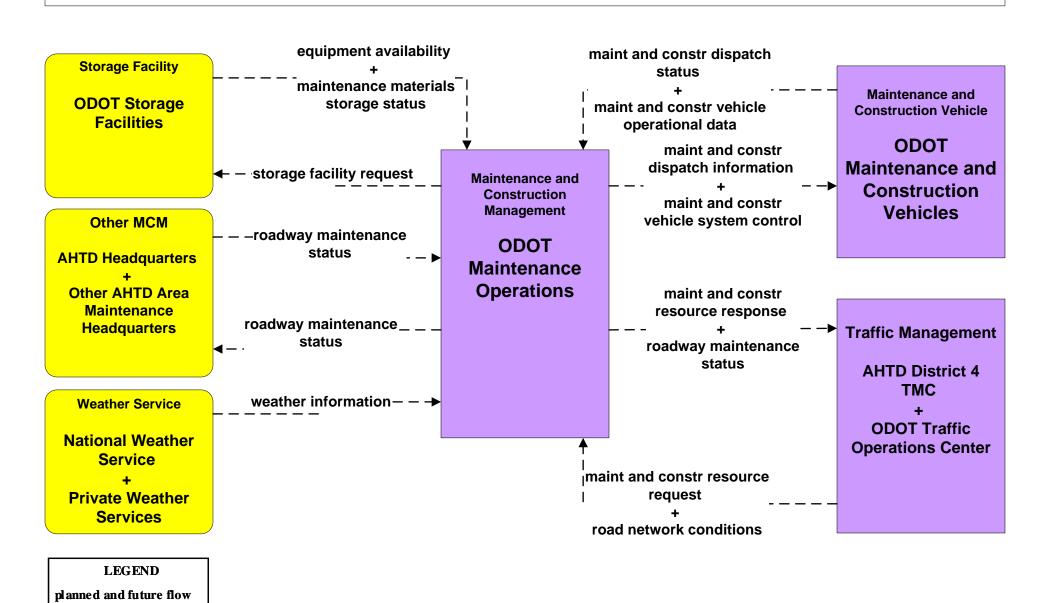

#### MC06 - Winter Maintenance ODOT Maintenance Operations (1 of 2)

existing flow

user defined flow