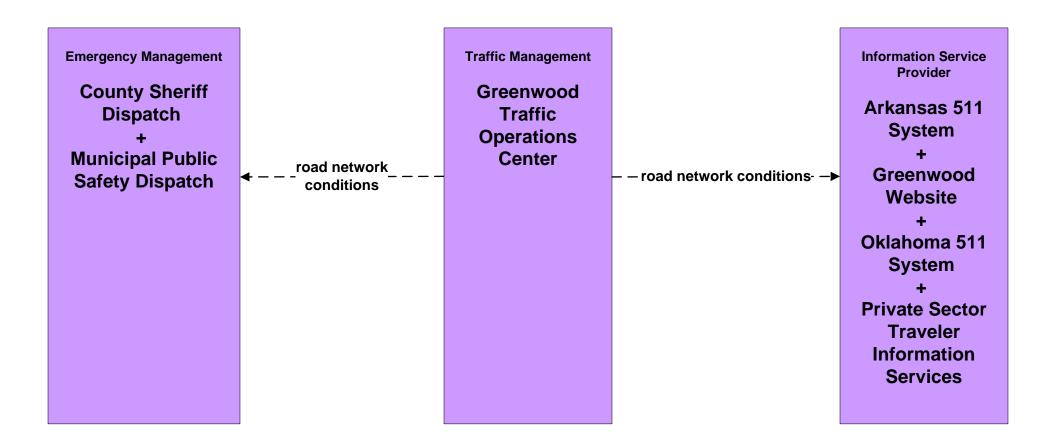

# **ATMS06 - Traffic Information Dissemination Greenwood Traffic Operations Center (2 of 2)**