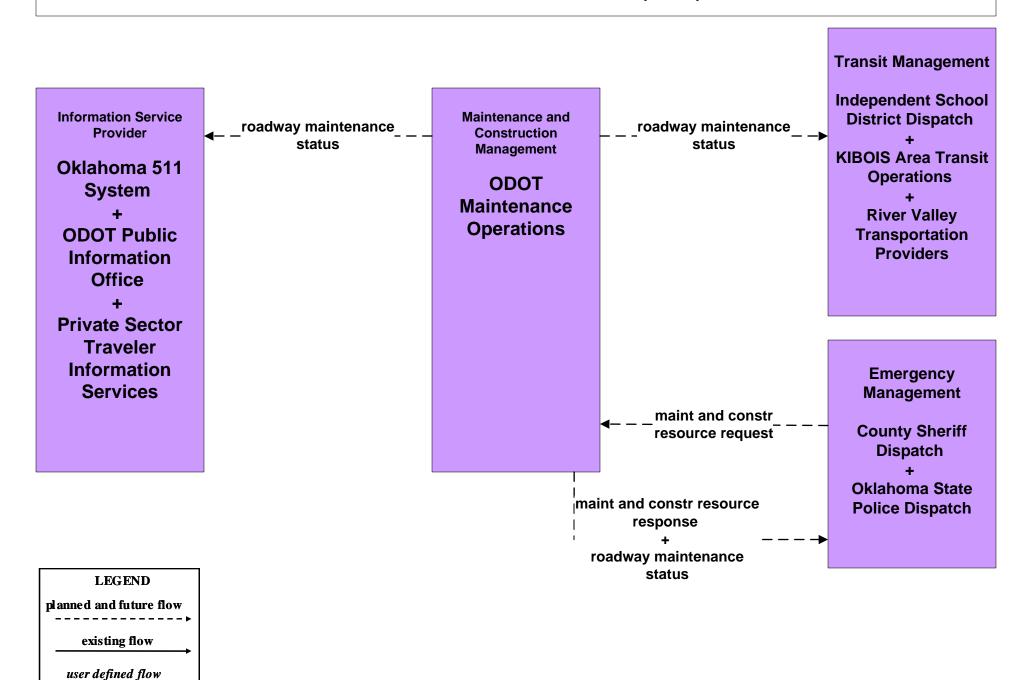

#### MC07 - Roadway Maintenance and Construction ODOT Maintenance Operations

The Asset Management System may include the following:
Pavement Management System Sign Database
ITS Inventory Database