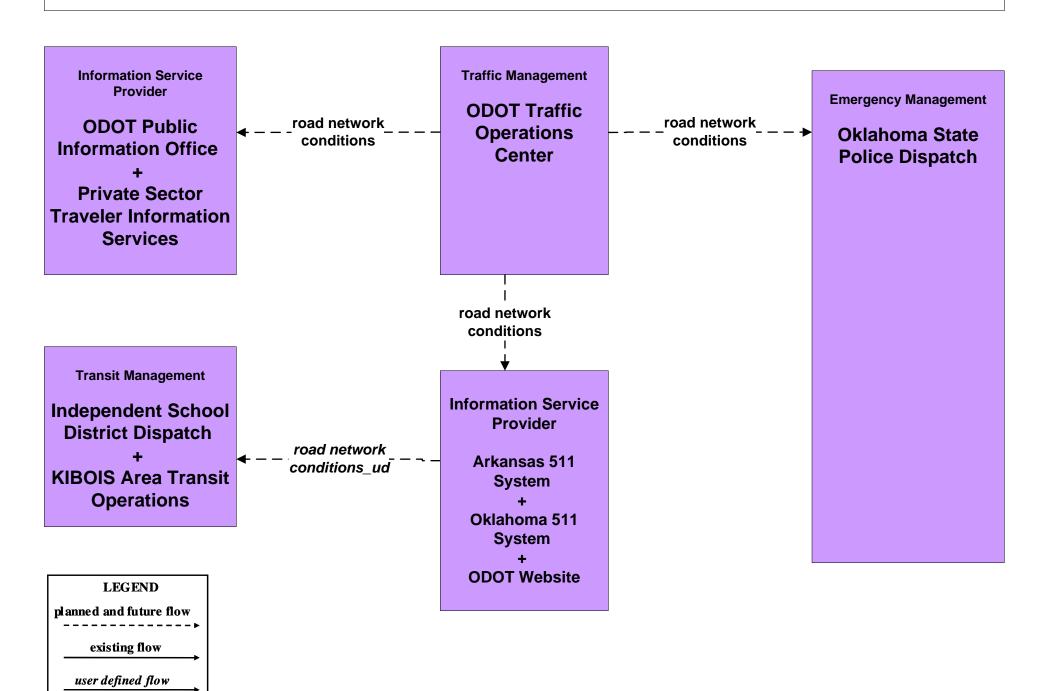

# ATMS06 - Traffic Information Dissemination ODOT Traffic Operations Center (1 of 2)