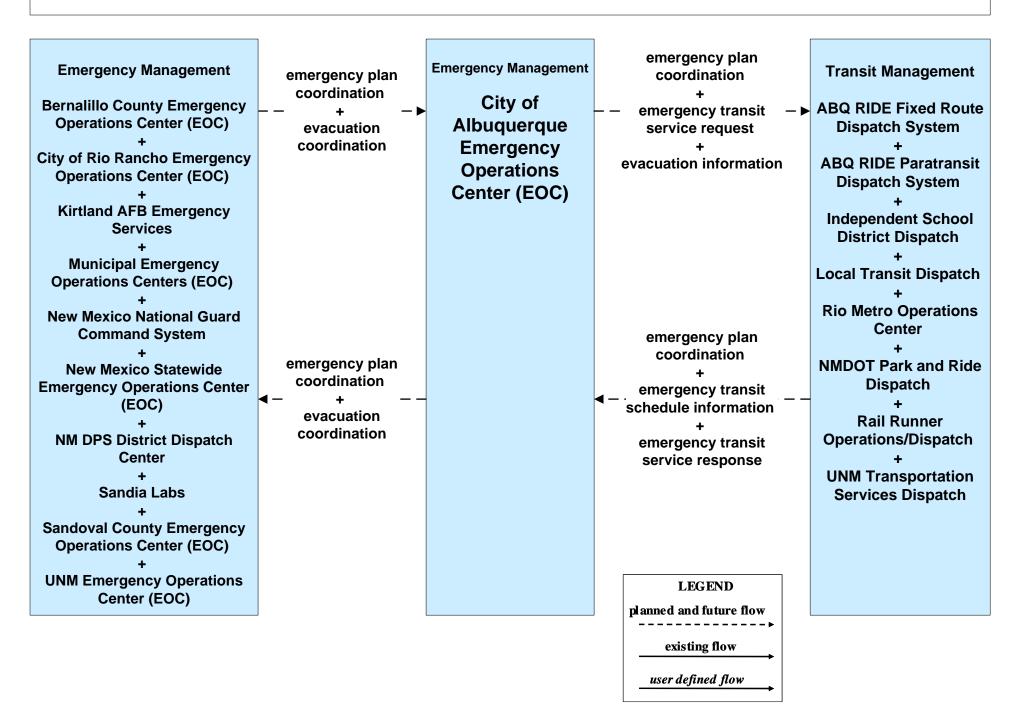

# APTS01 - Transit Vehicle Tracking Independent School District





### APTS02 - Transit Fixed-Route Operations Independent School Districts



## **APTS05 - Transit Security Independent School Districts**



# **APTS06 - Transit Maintenance Independent School Districts**





#### EM06 - Wide Area Alert Amber Alert (2 of 3)



#### EM09 - Evacuation and Reentry Management City of Albuquerque EOC (2 of 2)



#### EM09 - Evacuation and Reentry Management City of Rio Rancho EOC (2 of 2)



### EM09 - Evacuation and Reentry Management Municipal EOC (2 of 2)



## EM09 - Evacuation and Reentry Management Bernalillo County EOC (2 of 2)



## EM09 - Evacuation and Reentry Management Sandoval County EOC (2 of 2)



### EM09 - Evacuation and Reentry Management UNM EOC (2 of 2)