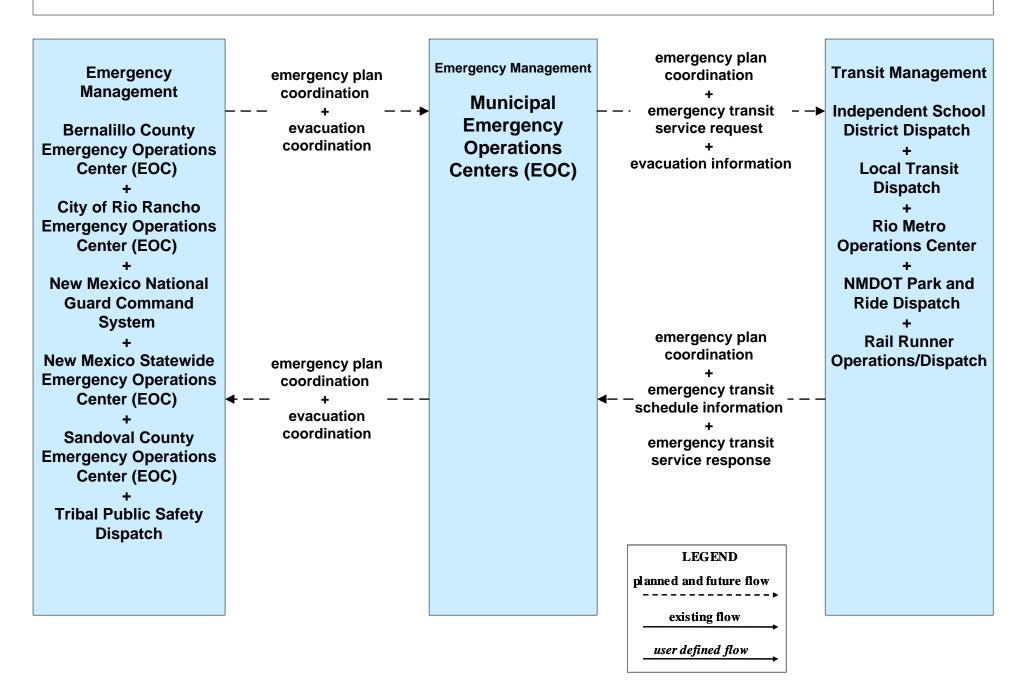

# APTS01 - Transit Vehicle Tracking Independent School District





### APTS02 - Transit Fixed-Route Operations Independent School Districts



## **APTS05 - Transit Security Independent School Districts**



# **APTS06 - Transit Maintenance Independent School Districts**





#### EM06 - Wide Area Alert Amber Alert (2 of 3)



#### EM09 - Evacuation and Reentry Management City of Albuquerque EOC (2 of 2)



#### EM09 - Evacuation and Reentry Management City of Rio Rancho EOC (2 of 2)



### EM09 - Evacuation and Reentry Management Municipal EOC (2 of 2)



## EM09 - Evacuation and Reentry Management Bernalillo County EOC (2 of 2)



## EM09 - Evacuation and Reentry Management Sandoval County EOC (2 of 2)



### EM09 - Evacuation and Reentry Management UNM EOC (2 of 2)