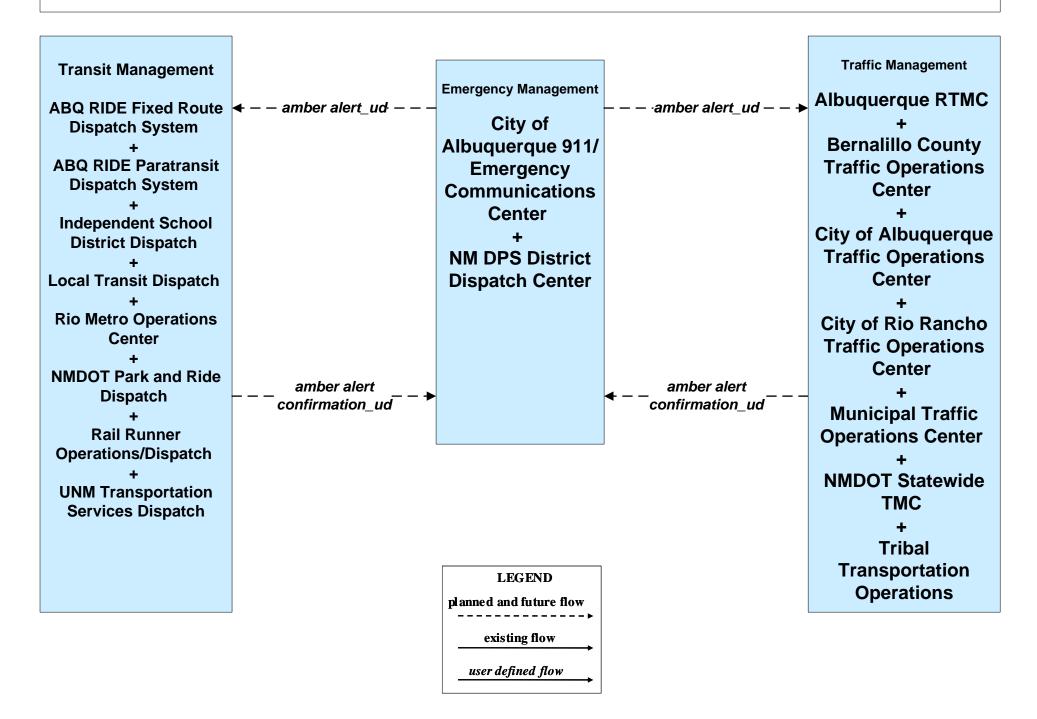

# APTS01 - Transit Vehicle Tracking Independent School District





### APTS02 - Transit Fixed-Route Operations Independent School Districts



## **APTS05 - Transit Security Independent School Districts**



# **APTS06 - Transit Maintenance Independent School Districts**





#### EM06 - Wide Area Alert Amber Alert (2 of 3)



#### EM09 - Evacuation and Reentry Management City of Albuquerque EOC (2 of 2)



#### EM09 - Evacuation and Reentry Management City of Rio Rancho EOC (2 of 2)



### EM09 - Evacuation and Reentry Management Municipal EOC (2 of 2)



## EM09 - Evacuation and Reentry Management Bernalillo County EOC (2 of 2)



## EM09 - Evacuation and Reentry Management Sandoval County EOC (2 of 2)



### EM09 - Evacuation and Reentry Management UNM EOC (2 of 2)