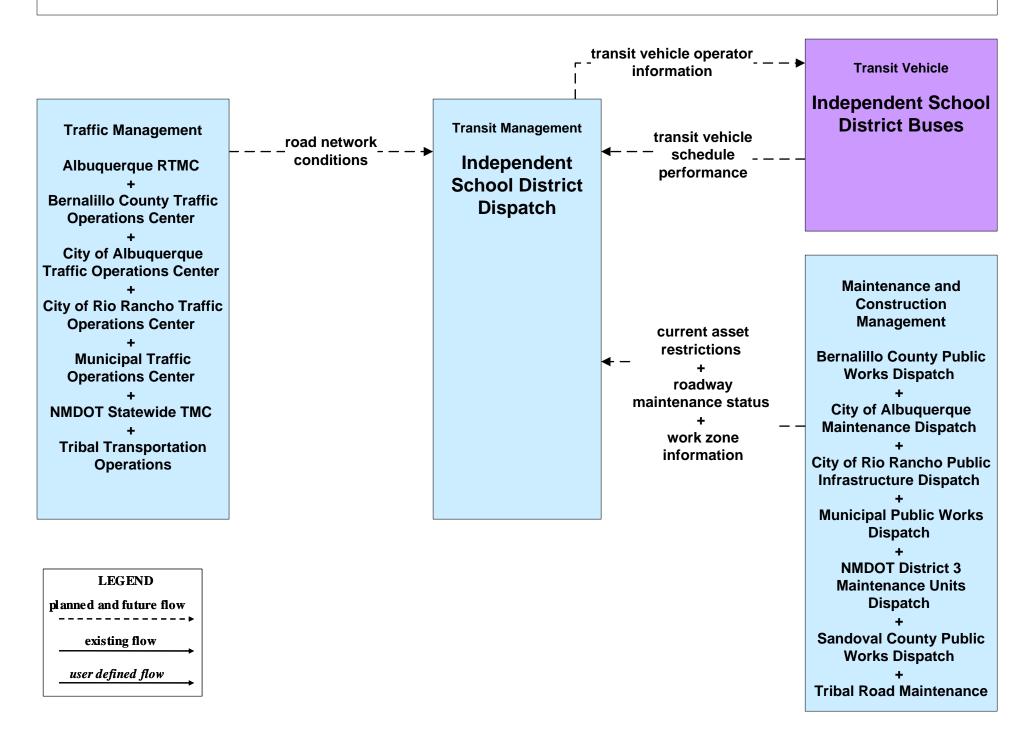

# APTS01 - Transit Vehicle Tracking Independent School District





### APTS02 - Transit Fixed-Route Operations Independent School Districts



## **APTS05 - Transit Security Independent School Districts**



# **APTS06 - Transit Maintenance Independent School Districts**





#### EM06 - Wide Area Alert Amber Alert (2 of 3)



#### EM09 - Evacuation and Reentry Management City of Albuquerque EOC (2 of 2)



#### EM09 - Evacuation and Reentry Management City of Rio Rancho EOC (2 of 2)



### EM09 - Evacuation and Reentry Management Municipal EOC (2 of 2)



## EM09 - Evacuation and Reentry Management Bernalillo County EOC (2 of 2)



## EM09 - Evacuation and Reentry Management Sandoval County EOC (2 of 2)



### EM09 - Evacuation and Reentry Management UNM EOC (2 of 2)