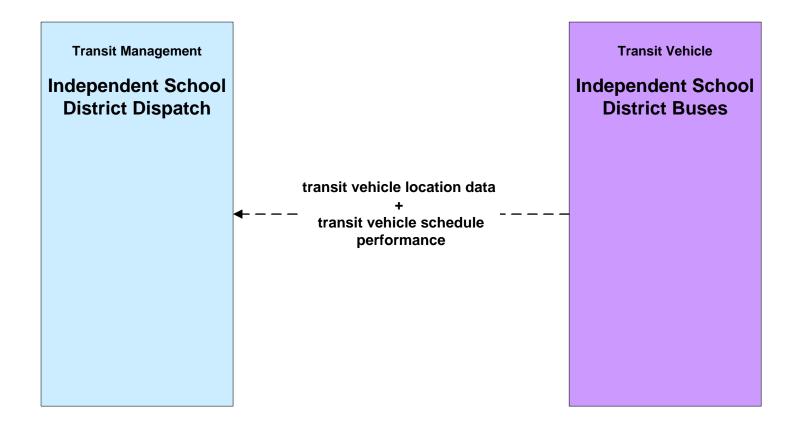

# APTS01 - Transit Vehicle Tracking Independent School District





### APTS02 - Transit Fixed-Route Operations Independent School Districts



## **APTS05 - Transit Security Independent School Districts**



# **APTS06 - Transit Maintenance Independent School Districts**





#### EM06 - Wide Area Alert Amber Alert (2 of 3)



#### EM09 - Evacuation and Reentry Management City of Albuquerque EOC (2 of 2)



#### EM09 - Evacuation and Reentry Management City of Rio Rancho EOC (2 of 2)



### EM09 - Evacuation and Reentry Management Municipal EOC (2 of 2)



## EM09 - Evacuation and Reentry Management Bernalillo County EOC (2 of 2)



## EM09 - Evacuation and Reentry Management Sandoval County EOC (2 of 2)



### EM09 - Evacuation and Reentry Management UNM EOC (2 of 2)