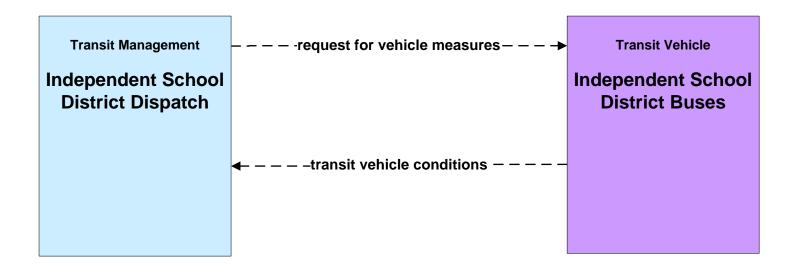

# APTS01 - Transit Vehicle Tracking Independent School District





### APTS02 - Transit Fixed-Route Operations Independent School Districts



## **APTS05 - Transit Security Independent School Districts**



# **APTS06 - Transit Maintenance Independent School Districts**





#### EM06 - Wide Area Alert Amber Alert (2 of 3)



#### EM09 - Evacuation and Reentry Management City of Albuquerque EOC (2 of 2)



#### EM09 - Evacuation and Reentry Management City of Rio Rancho EOC (2 of 2)



### EM09 - Evacuation and Reentry Management Municipal EOC (2 of 2)



## EM09 - Evacuation and Reentry Management Bernalillo County EOC (2 of 2)



## EM09 - Evacuation and Reentry Management Sandoval County EOC (2 of 2)



### EM09 - Evacuation and Reentry Management UNM EOC (2 of 2)