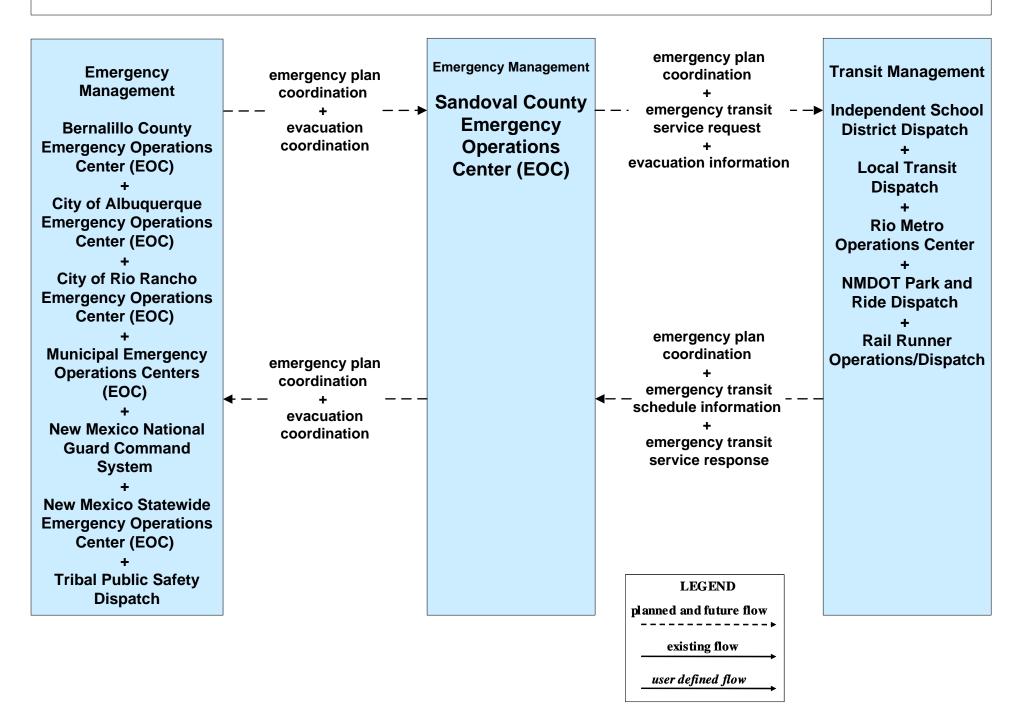

# APTS01 - Transit Vehicle Tracking Independent School District





### APTS02 - Transit Fixed-Route Operations Independent School Districts



## **APTS05 - Transit Security Independent School Districts**



# **APTS06 - Transit Maintenance Independent School Districts**





#### EM06 - Wide Area Alert Amber Alert (2 of 3)



#### EM09 - Evacuation and Reentry Management City of Albuquerque EOC (2 of 2)



#### EM09 - Evacuation and Reentry Management City of Rio Rancho EOC (2 of 2)



### EM09 - Evacuation and Reentry Management Municipal EOC (2 of 2)



## EM09 - Evacuation and Reentry Management Bernalillo County EOC (2 of 2)



## EM09 - Evacuation and Reentry Management Sandoval County EOC (2 of 2)



### EM09 - Evacuation and Reentry Management UNM EOC (2 of 2)