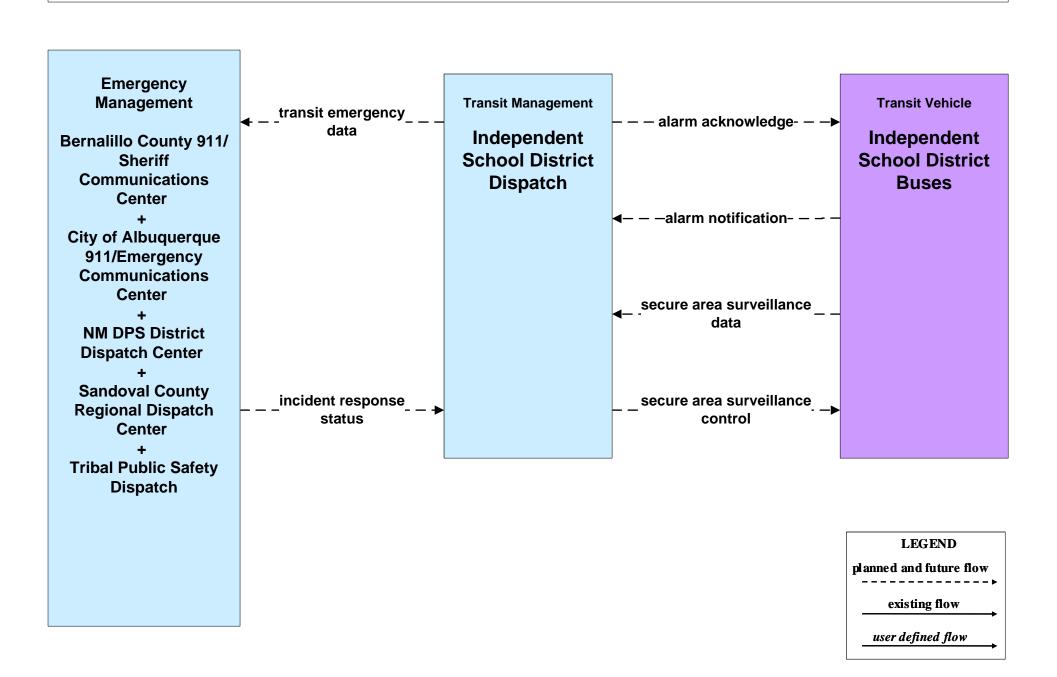

# APTS01 - Transit Vehicle Tracking Independent School District





### APTS02 - Transit Fixed-Route Operations Independent School Districts



## **APTS05 - Transit Security Independent School Districts**



# **APTS06 - Transit Maintenance Independent School Districts**





#### EM06 - Wide Area Alert Amber Alert (2 of 3)



#### EM09 - Evacuation and Reentry Management City of Albuquerque EOC (2 of 2)



#### EM09 - Evacuation and Reentry Management City of Rio Rancho EOC (2 of 2)



### EM09 - Evacuation and Reentry Management Municipal EOC (2 of 2)



## EM09 - Evacuation and Reentry Management Bernalillo County EOC (2 of 2)



## EM09 - Evacuation and Reentry Management Sandoval County EOC (2 of 2)



### EM09 - Evacuation and Reentry Management UNM EOC (2 of 2)