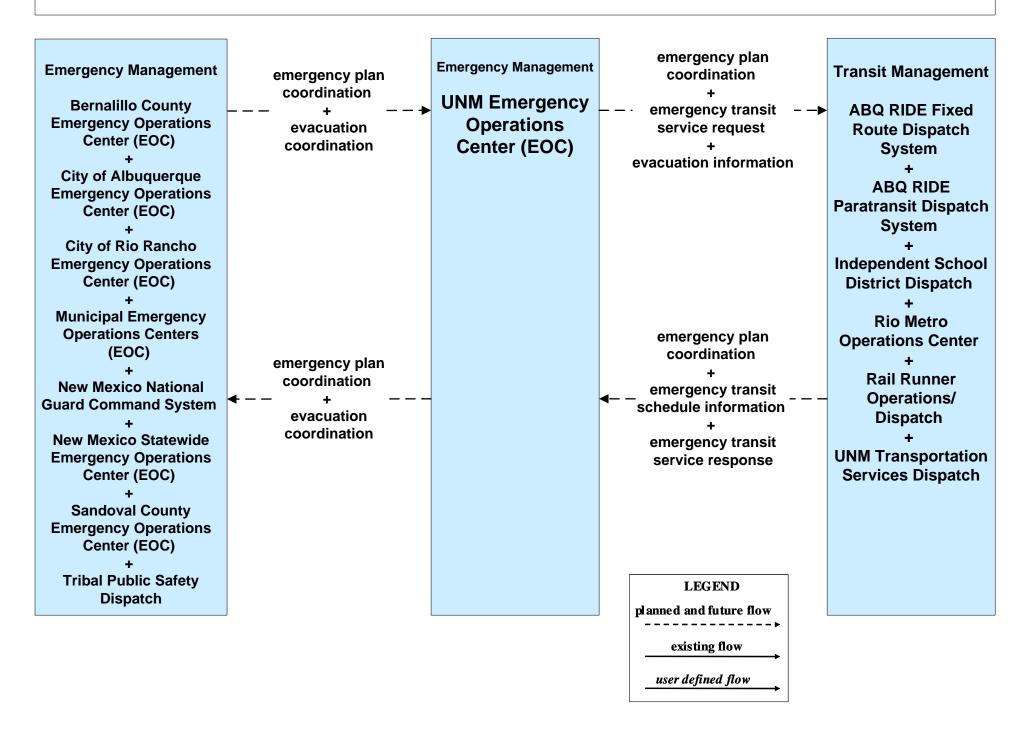

# APTS01 - Transit Vehicle Tracking Independent School District





### APTS02 - Transit Fixed-Route Operations Independent School Districts



## **APTS05 - Transit Security Independent School Districts**



# **APTS06 - Transit Maintenance Independent School Districts**





#### EM06 - Wide Area Alert Amber Alert (2 of 3)



#### EM09 - Evacuation and Reentry Management City of Albuquerque EOC (2 of 2)



#### EM09 - Evacuation and Reentry Management City of Rio Rancho EOC (2 of 2)



### EM09 - Evacuation and Reentry Management Municipal EOC (2 of 2)



## EM09 - Evacuation and Reentry Management Bernalillo County EOC (2 of 2)



## EM09 - Evacuation and Reentry Management Sandoval County EOC (2 of 2)



### EM09 - Evacuation and Reentry Management UNM EOC (2 of 2)