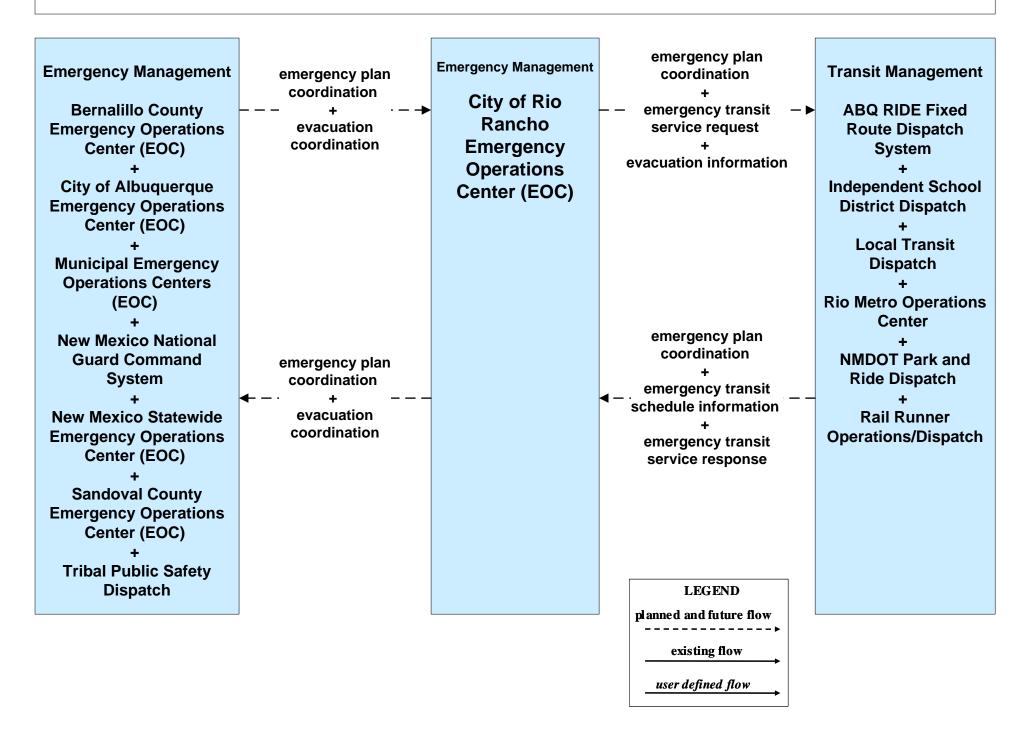

# APTS01 - Transit Vehicle Tracking Independent School District





### APTS02 - Transit Fixed-Route Operations Independent School Districts



## **APTS05 - Transit Security Independent School Districts**



# **APTS06 - Transit Maintenance Independent School Districts**





#### EM06 - Wide Area Alert Amber Alert (2 of 3)



#### EM09 - Evacuation and Reentry Management City of Albuquerque EOC (2 of 2)



#### EM09 - Evacuation and Reentry Management City of Rio Rancho EOC (2 of 2)



### EM09 - Evacuation and Reentry Management Municipal EOC (2 of 2)



## EM09 - Evacuation and Reentry Management Bernalillo County EOC (2 of 2)



## EM09 - Evacuation and Reentry Management Sandoval County EOC (2 of 2)



### EM09 - Evacuation and Reentry Management UNM EOC (2 of 2)