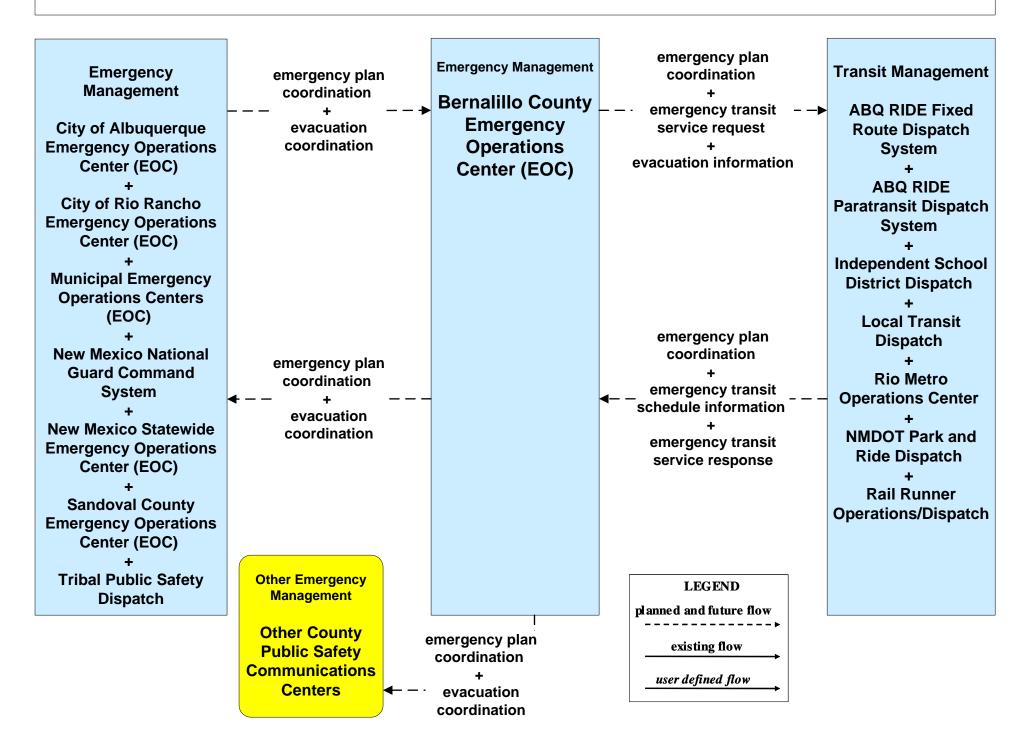

# APTS01 - Transit Vehicle Tracking Independent School District





### APTS02 - Transit Fixed-Route Operations Independent School Districts



## **APTS05 - Transit Security Independent School Districts**



# **APTS06 - Transit Maintenance Independent School Districts**





#### EM06 - Wide Area Alert Amber Alert (2 of 3)



#### EM09 - Evacuation and Reentry Management City of Albuquerque EOC (2 of 2)



#### EM09 - Evacuation and Reentry Management City of Rio Rancho EOC (2 of 2)



### EM09 - Evacuation and Reentry Management Municipal EOC (2 of 2)



## EM09 - Evacuation and Reentry Management Bernalillo County EOC (2 of 2)



## EM09 - Evacuation and Reentry Management Sandoval County EOC (2 of 2)



### EM09 - Evacuation and Reentry Management UNM EOC (2 of 2)