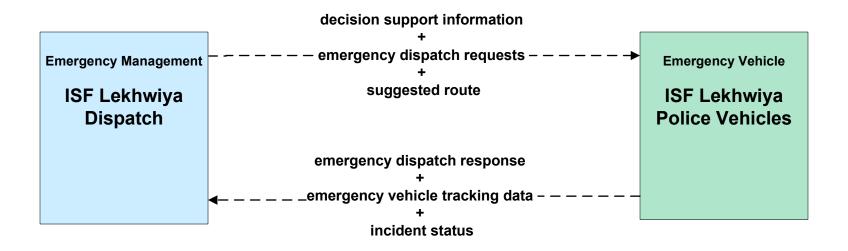

# AD2 - ITS Data Warehouse Archive (Part 1 of 2)





## ATMS08 - Incident Management TMC and Emergency Management Agencies and Event Promoters



#### ATMS08 - Incident Management Emergency Vehicle Dispatch







## ATMS08 - Incident Management VVIP Motorcade Operations





### **CVO11 - Roadside HAZMAT Security Detection and Mitigation**





#### **CVO12 - CV Driver Security Authentication**



## CVO13 - Freight Assignment Tracking Security



### EM01 - Emergency Response Coordination Emergency Call-Taking and Dispatch



#### MC04 - Weather Information Processing and Distribution



#### MC08 - Work Zone Management



### MC10 - Maintenance and Construction Activity Coordination Restrictions, Work Plans and Feedback