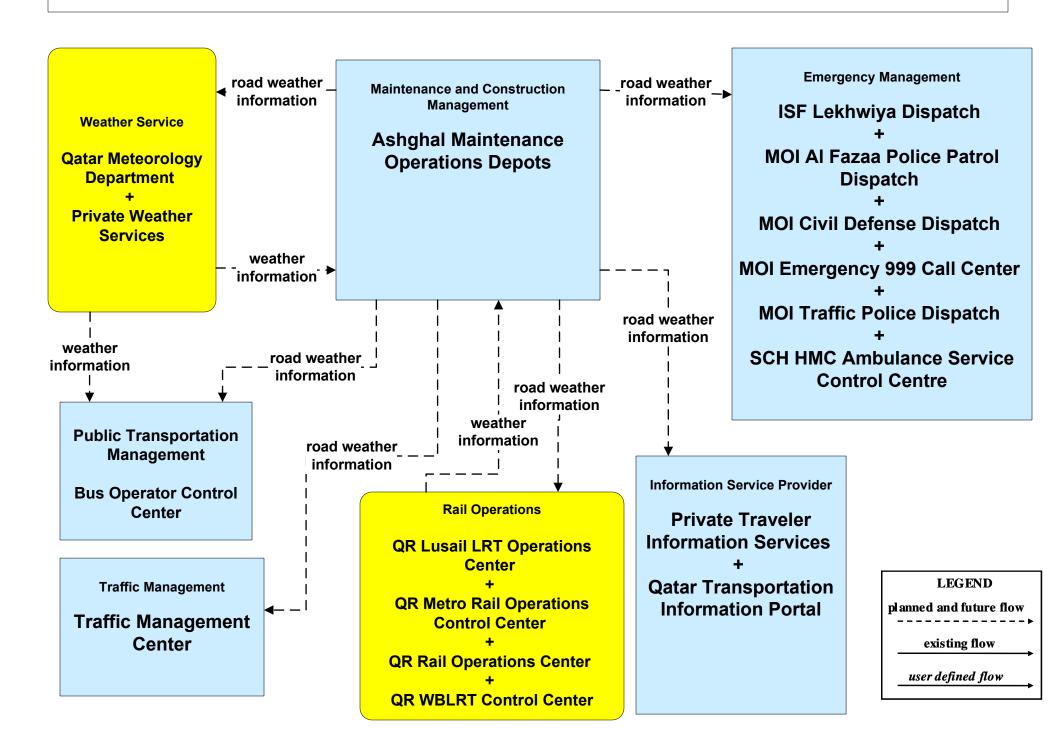

# AD2 - ITS Data Warehouse Archive (Part 1 of 2)





## ATMS08 - Incident Management TMC and Emergency Management Agencies and Event Promoters



#### ATMS08 - Incident Management Emergency Vehicle Dispatch







## ATMS08 - Incident Management VVIP Motorcade Operations





### **CVO11 - Roadside HAZMAT Security Detection and Mitigation**





#### **CVO12 - CV Driver Security Authentication**



## CVO13 - Freight Assignment Tracking Security



### EM01 - Emergency Response Coordination Emergency Call-Taking and Dispatch



#### MC04 - Weather Information Processing and Distribution



#### MC08 - Work Zone Management



### MC10 - Maintenance and Construction Activity Coordination Restrictions, Work Plans and Feedback