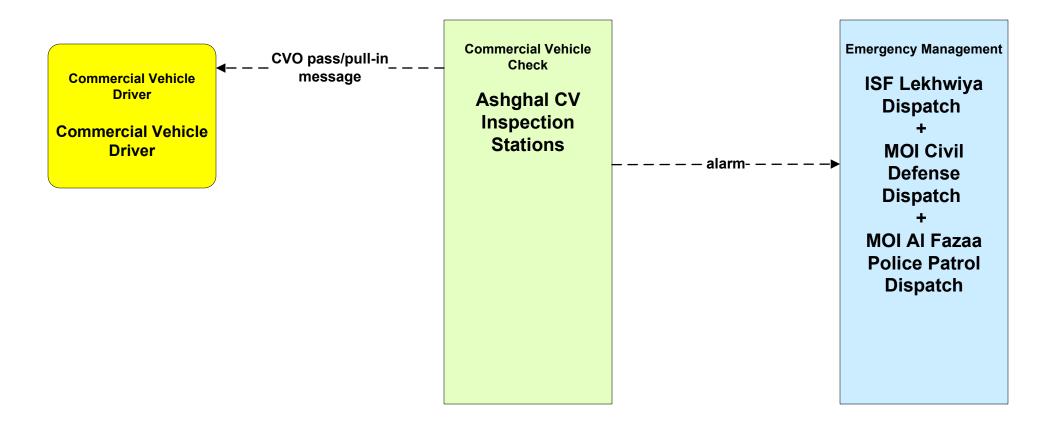

# AD2 - ITS Data Warehouse Archive (Part 1 of 2)





## ATMS08 - Incident Management TMC and Emergency Management Agencies and Event Promoters



#### ATMS08 - Incident Management Emergency Vehicle Dispatch







## ATMS08 - Incident Management VVIP Motorcade Operations





### **CVO11 - Roadside HAZMAT Security Detection and Mitigation**





#### **CVO12 - CV Driver Security Authentication**



## CVO13 - Freight Assignment Tracking Security



### EM01 - Emergency Response Coordination Emergency Call-Taking and Dispatch



#### MC04 - Weather Information Processing and Distribution



#### MC08 - Work Zone Management



### MC10 - Maintenance and Construction Activity Coordination Restrictions, Work Plans and Feedback