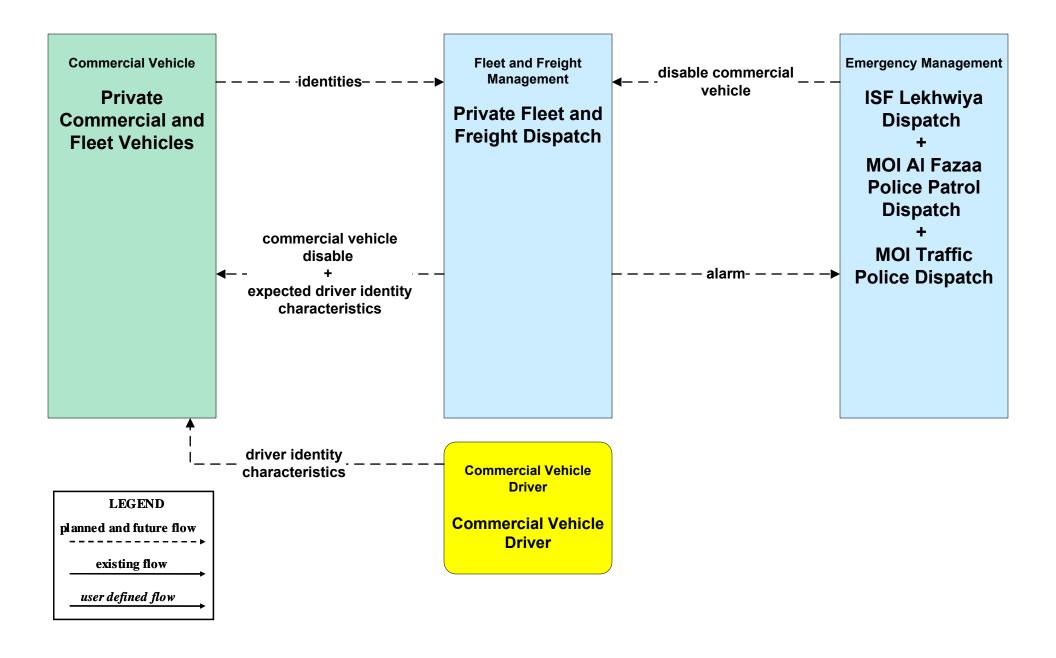

# AD2 - ITS Data Warehouse Archive (Part 1 of 2)





## ATMS08 - Incident Management TMC and Emergency Management Agencies and Event Promoters



#### ATMS08 - Incident Management Emergency Vehicle Dispatch







## ATMS08 - Incident Management VVIP Motorcade Operations





### **CVO11 - Roadside HAZMAT Security Detection and Mitigation**





#### **CVO12 - CV Driver Security Authentication**



## CVO13 - Freight Assignment Tracking Security



### EM01 - Emergency Response Coordination Emergency Call-Taking and Dispatch



#### MC04 - Weather Information Processing and Distribution



#### MC08 - Work Zone Management



### MC10 - Maintenance and Construction Activity Coordination Restrictions, Work Plans and Feedback