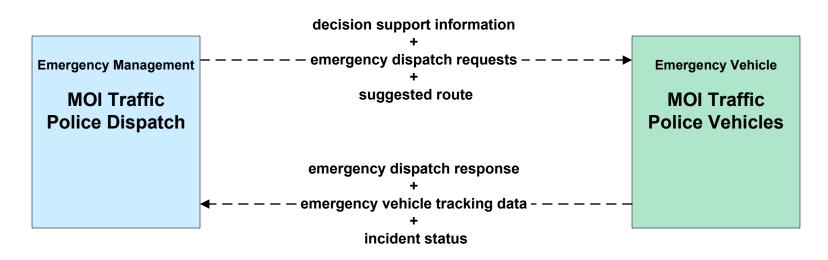

# AD2 - ITS Data Warehouse Archive (Part 1 of 2)





## ATMS08 - Incident Management TMC and Emergency Management Agencies and Event Promoters



#### ATMS08 - Incident Management Emergency Vehicle Dispatch







## ATMS08 - Incident Management VVIP Motorcade Operations





### **CVO11 - Roadside HAZMAT Security Detection and Mitigation**





#### **CVO12 - CV Driver Security Authentication**



## CVO13 - Freight Assignment Tracking Security



### EM01 - Emergency Response Coordination Emergency Call-Taking and Dispatch



#### MC04 - Weather Information Processing and Distribution



#### MC08 - Work Zone Management



### MC10 - Maintenance and Construction Activity Coordination Restrictions, Work Plans and Feedback