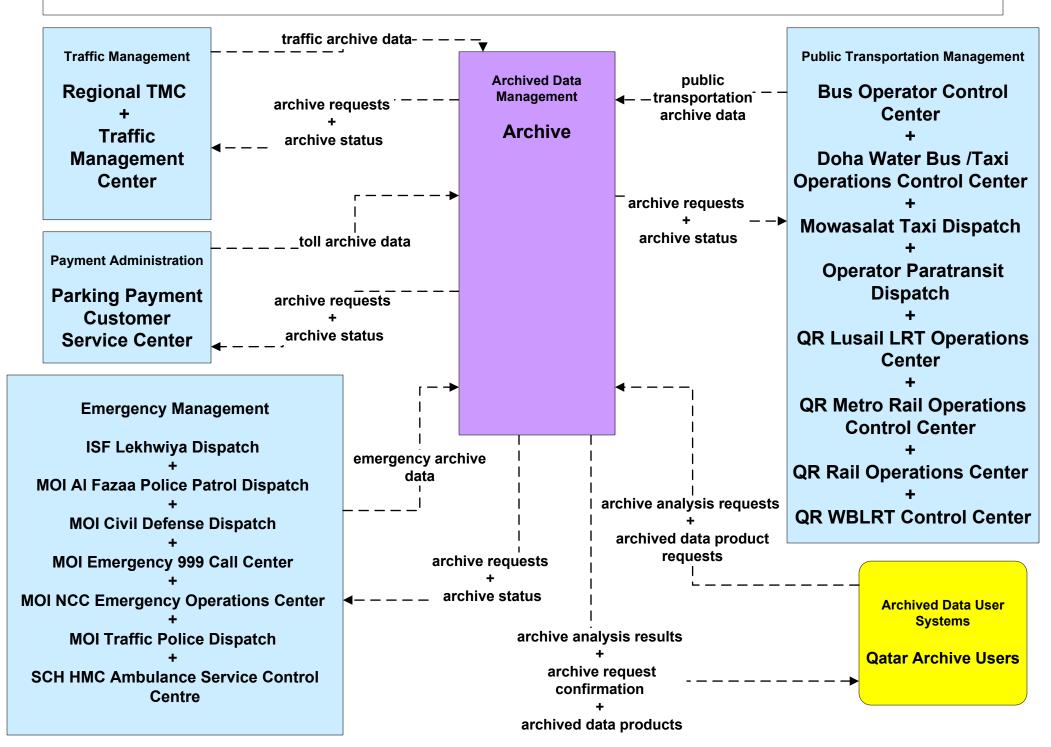

# AD2 - ITS Data Warehouse Archive (Part 1 of 2)





## ATMS08 - Incident Management TMC and Emergency Management Agencies and Event Promoters



#### ATMS08 - Incident Management Emergency Vehicle Dispatch







## ATMS08 - Incident Management VVIP Motorcade Operations





### **CVO11 - Roadside HAZMAT Security Detection and Mitigation**





#### **CVO12 - CV Driver Security Authentication**



## CVO13 - Freight Assignment Tracking Security



### EM01 - Emergency Response Coordination Emergency Call-Taking and Dispatch



#### MC04 - Weather Information Processing and Distribution



#### MC08 - Work Zone Management



### MC10 - Maintenance and Construction Activity Coordination Restrictions, Work Plans and Feedback