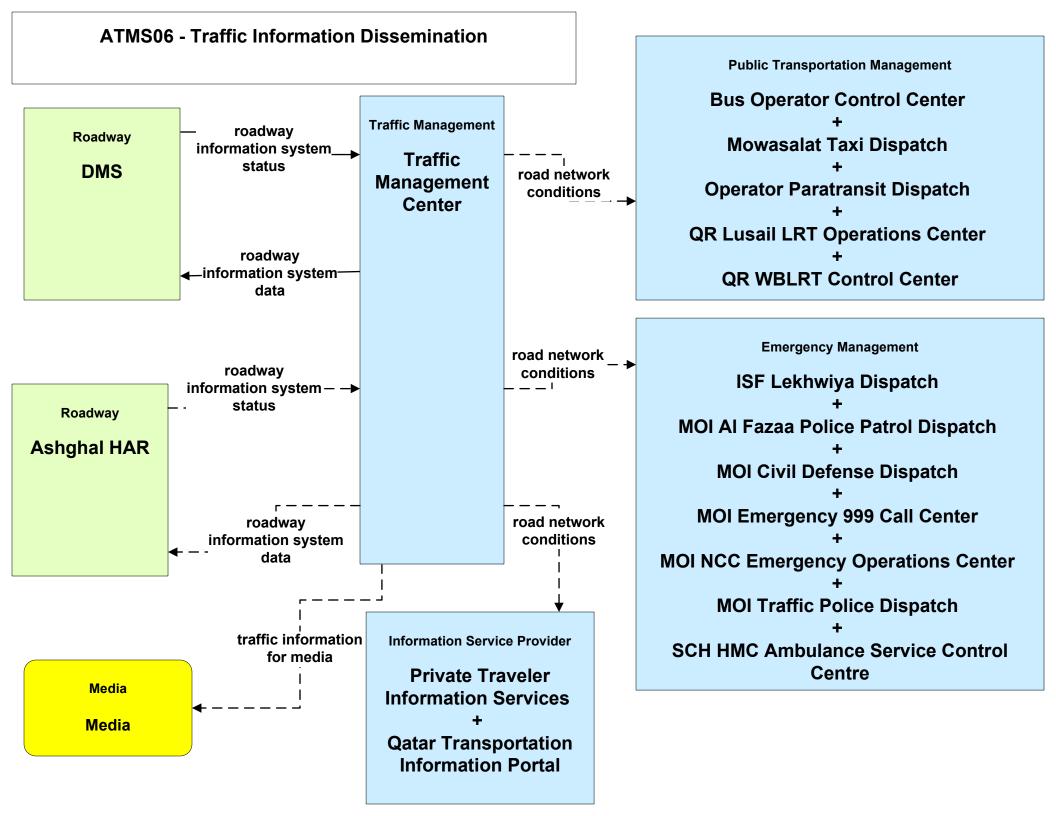

# AD2 - ITS Data Warehouse Archive (Part 1 of 2)





## ATMS08 - Incident Management TMC and Emergency Management Agencies and Event Promoters



#### ATMS08 - Incident Management Emergency Vehicle Dispatch







## ATMS08 - Incident Management VVIP Motorcade Operations





### **CVO11 - Roadside HAZMAT Security Detection and Mitigation**





#### **CVO12 - CV Driver Security Authentication**



## CVO13 - Freight Assignment Tracking Security



### EM01 - Emergency Response Coordination Emergency Call-Taking and Dispatch



#### MC04 - Weather Information Processing and Distribution



#### MC08 - Work Zone Management



### MC10 - Maintenance and Construction Activity Coordination Restrictions, Work Plans and Feedback