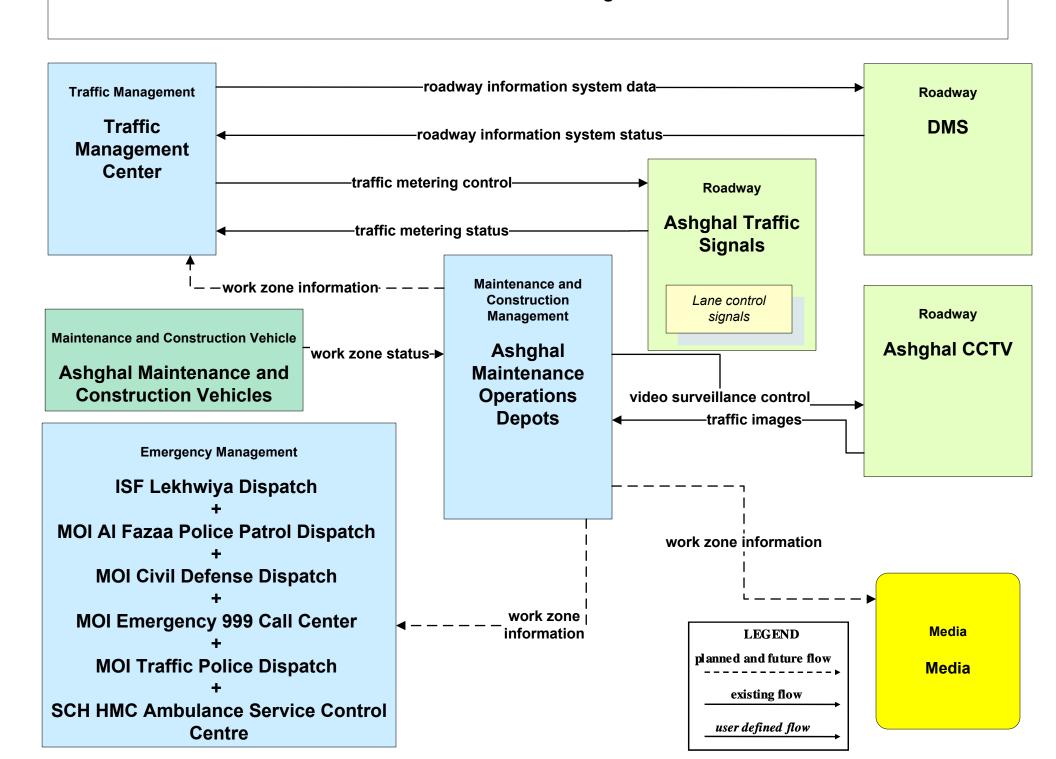

# AD2 - ITS Data Warehouse Archive (Part 1 of 2)





## ATMS08 - Incident Management TMC and Emergency Management Agencies and Event Promoters



#### ATMS08 - Incident Management Emergency Vehicle Dispatch







## ATMS08 - Incident Management VVIP Motorcade Operations





### **CVO11 - Roadside HAZMAT Security Detection and Mitigation**





#### **CVO12 - CV Driver Security Authentication**



## CVO13 - Freight Assignment Tracking Security



### EM01 - Emergency Response Coordination Emergency Call-Taking and Dispatch



#### MC04 - Weather Information Processing and Distribution



#### MC08 - Work Zone Management



### MC10 - Maintenance and Construction Activity Coordination Restrictions, Work Plans and Feedback