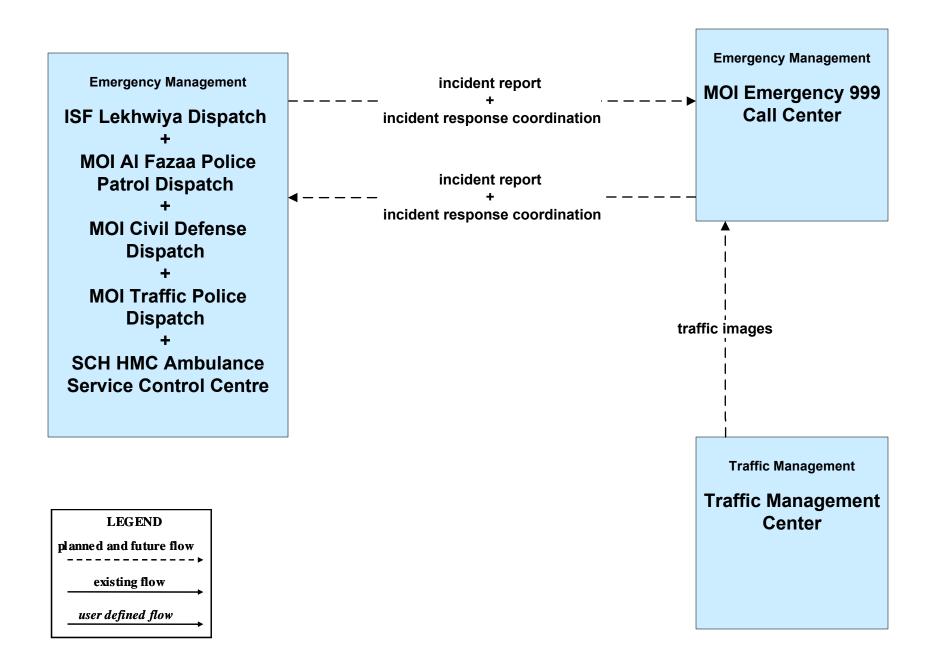

# AD2 - ITS Data Warehouse Archive (Part 1 of 2)





## ATMS08 - Incident Management TMC and Emergency Management Agencies and Event Promoters



#### ATMS08 - Incident Management Emergency Vehicle Dispatch







## ATMS08 - Incident Management VVIP Motorcade Operations





### **CVO11 - Roadside HAZMAT Security Detection and Mitigation**





#### **CVO12 - CV Driver Security Authentication**



## CVO13 - Freight Assignment Tracking Security



### EM01 - Emergency Response Coordination Emergency Call-Taking and Dispatch



#### MC04 - Weather Information Processing and Distribution



#### MC08 - Work Zone Management



### MC10 - Maintenance and Construction Activity Coordination Restrictions, Work Plans and Feedback