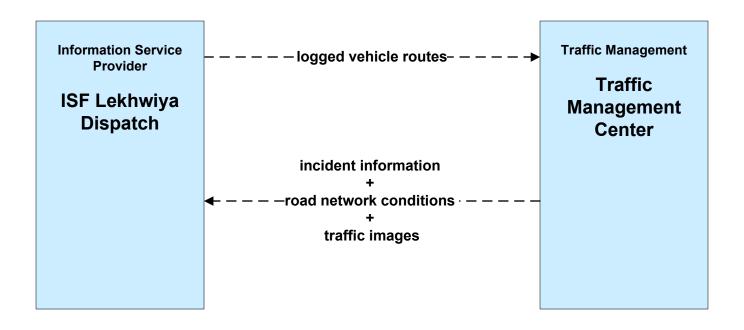

## ATMS08 - Incident Management TMC and Emergency Management Agencies and Event Promoters