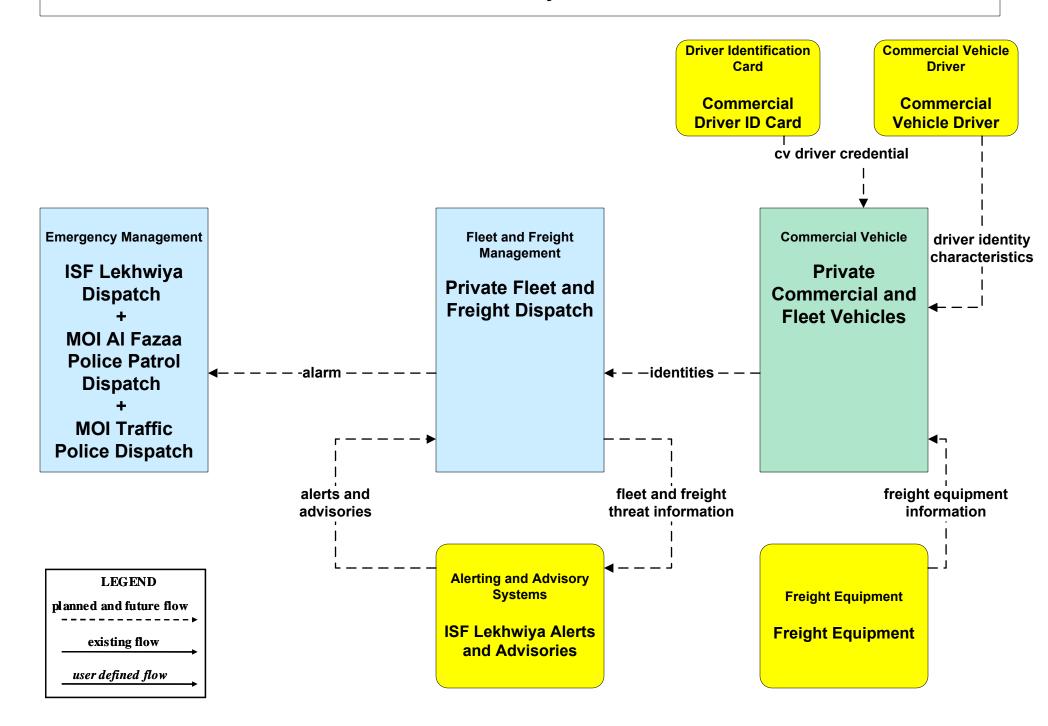

# AD2 - ITS Data Warehouse Archive (Part 1 of 2)





## ATMS08 - Incident Management TMC and Emergency Management Agencies and Event Promoters



#### ATMS08 - Incident Management Emergency Vehicle Dispatch







## ATMS08 - Incident Management VVIP Motorcade Operations





### **CVO11 - Roadside HAZMAT Security Detection and Mitigation**





#### **CVO12 - CV Driver Security Authentication**



## CVO13 - Freight Assignment Tracking Security



### EM01 - Emergency Response Coordination Emergency Call-Taking and Dispatch



#### MC04 - Weather Information Processing and Distribution



#### MC08 - Work Zone Management



### MC10 - Maintenance and Construction Activity Coordination Restrictions, Work Plans and Feedback