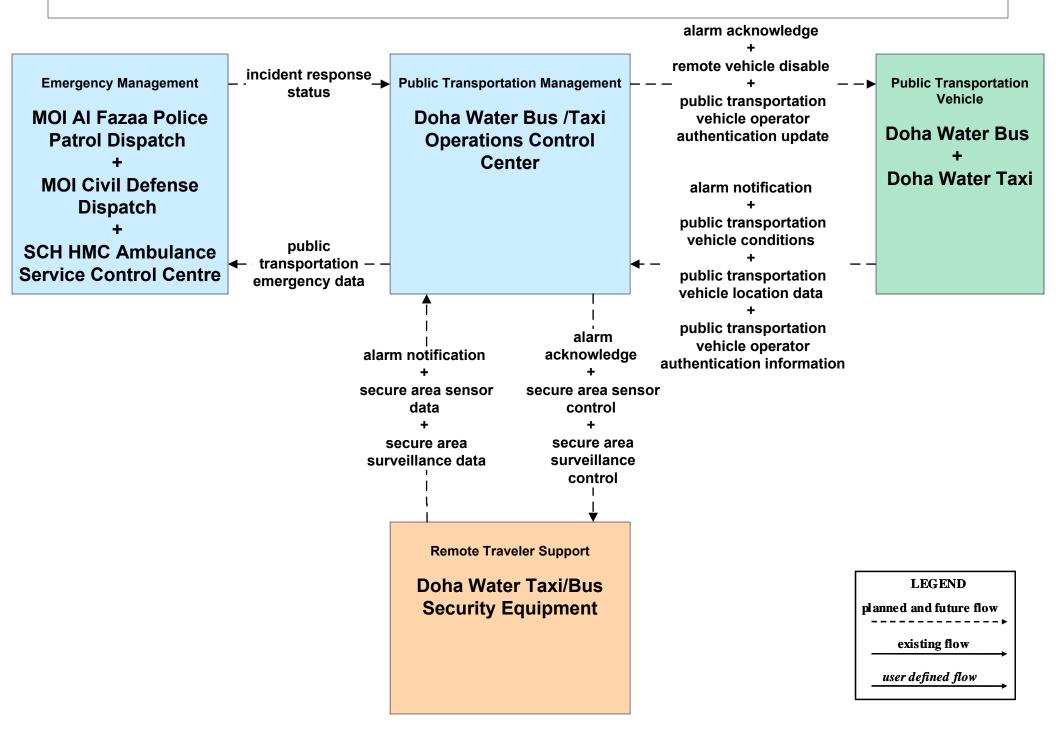

# AD2 - ITS Data Warehouse Archive (Part 1 of 2)



### APTS05 - Public Transportation Security Doha Metro



### APTS05 - Public Transportation Security Mowasalat Bus



## APTS05 - Public Transportation Security Qatar Railways



## APTS05 - Public Transportation Security WBLRT (West Bay LRT)



### APTS05 - Public Transportation Security Lusail LRT



### APTS05 - Public Transportation Security Doha Water Bus and Taxi





## ATMS08 - Incident Management TMC and Emergency Management Agencies and Event Promoters



#### ATMS08 - Incident Management Emergency Vehicle Dispatch







#### **CVO10 - HAZMAT Management**





#### **CVO11 - Roadside HAZMAT Security Detection and Mitigation**





#### EM01 - Emergency Response Coordination Emergency Call-Taking and Dispatch



# EM02 - Emergency Routing MOI Fire Brigade



#### MC04 - Weather Information Processing and Distribution



#### MC08 - Work Zone Management



### MC10 - Maintenance and Construction Activity Coordination Restrictions, Work Plans and Feedback