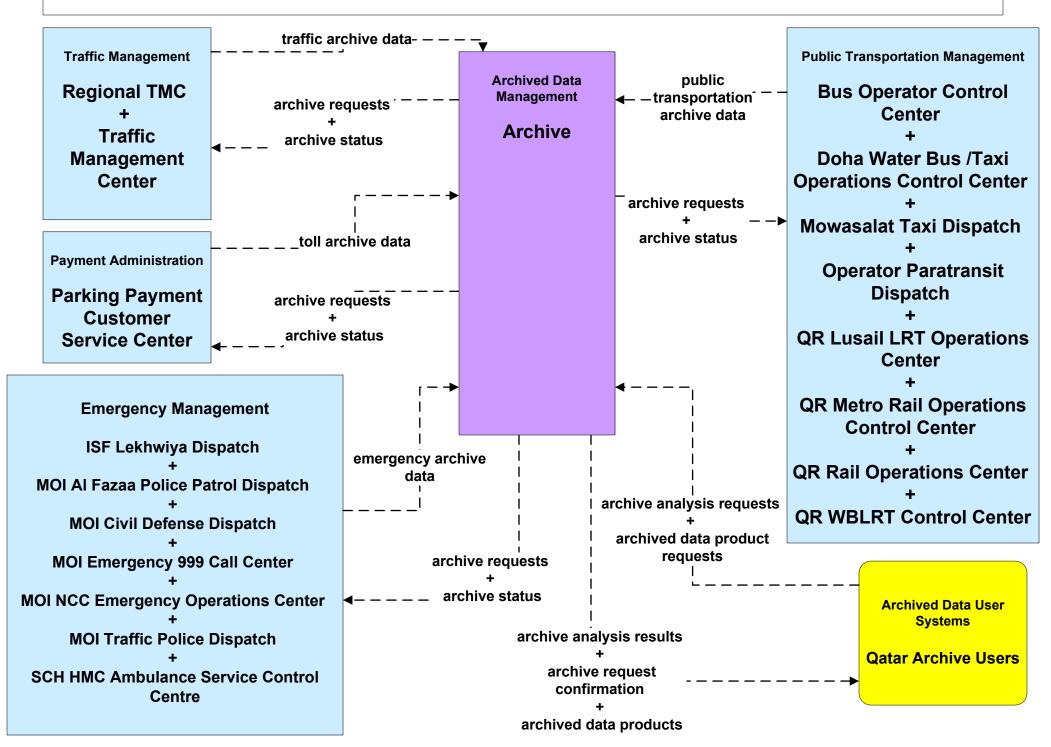

# AD2 - ITS Data Warehouse Archive (Part 1 of 2)



### APTS05 - Public Transportation Security Doha Metro



### APTS05 - Public Transportation Security Mowasalat Bus



## APTS05 - Public Transportation Security Qatar Railways



## APTS05 - Public Transportation Security WBLRT (West Bay LRT)



### APTS05 - Public Transportation Security Lusail LRT



### APTS05 - Public Transportation Security Doha Water Bus and Taxi





## ATMS08 - Incident Management TMC and Emergency Management Agencies and Event Promoters



#### ATMS08 - Incident Management Emergency Vehicle Dispatch







#### **CVO10 - HAZMAT Management**





#### **CVO11 - Roadside HAZMAT Security Detection and Mitigation**





#### EM01 - Emergency Response Coordination Emergency Call-Taking and Dispatch



# EM02 - Emergency Routing MOI Fire Brigade



#### MC04 - Weathe