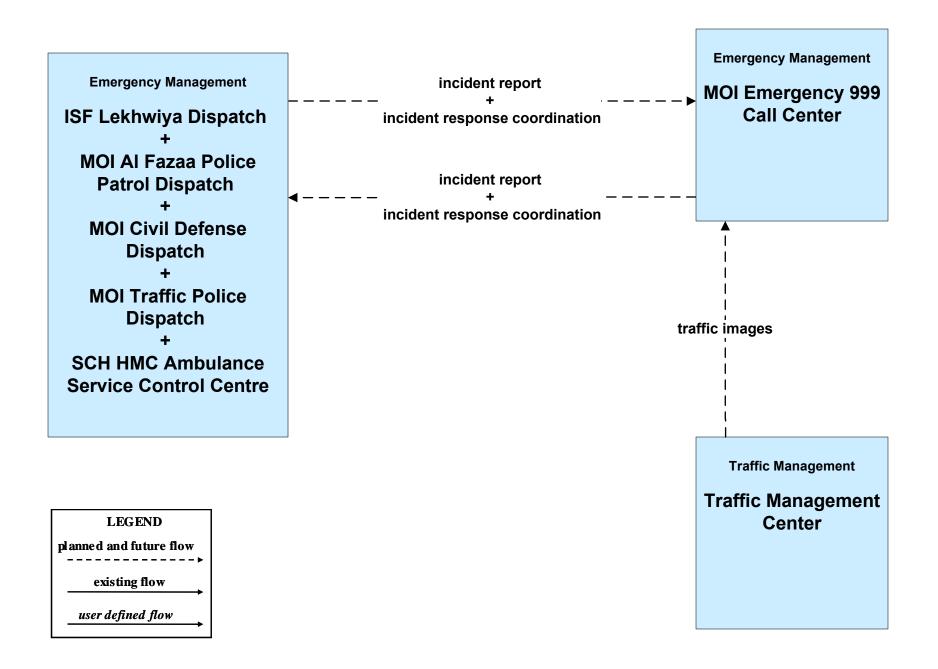

# AD2 - ITS Data Warehouse Archive (Part 1 of 2)



### APTS05 - Public Transportation Security Doha Metro



### APTS05 - Public Transportation Security Mowasalat Bus



## APTS05 - Public Transportation Security Qatar Railways



## APTS05 - Public Transportation Security WBLRT (West Bay LRT)



### APTS05 - Public Transportation Security Lusail LRT



### APTS05 - Public Transportation Security Doha Water Bus and Taxi





## ATMS08 - Incident Management TMC and Emergency Management Agencies and Event Promoters



#### ATMS08 - Incident Management Emergency Vehicle Dispatch







#### **CVO10 - HAZMAT Management**





#### **CVO11 - Roadside HAZMAT Security Detection and Mitigation**





#### EM01 - Emergency Response Coordination Emergency Call-Taking and Dispatch



# EM02 - Emergency Routing MOI Fire Brigade



#### MC04 - Weather Information Processing and Distribution



#### MC08 - Work Zone Management



### MC10 - Maintenance and Construction Activity Coordination Restrictions, Work Plans and Feedback