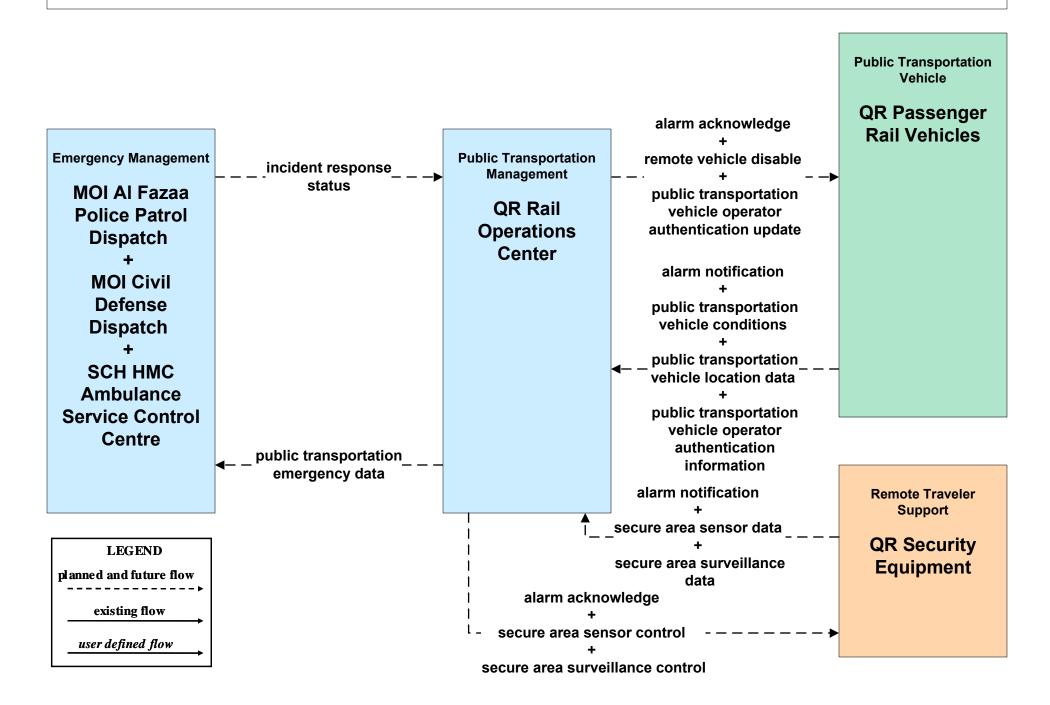

# AD2 - ITS Data Warehouse Archive (Part 1 of 2)



### APTS05 - Public Transportation Security Doha Metro



### APTS05 - Public Transportation Security Mowasalat Bus



## APTS05 - Public Transportation Security Qatar Railways



## APTS05 - Public Transportation Security WBLRT (West Bay LRT)



### APTS05 - Public Transportation Security Lusail LRT



### APTS05 - Public Transportation Security Doha Water Bus and Taxi





## ATMS08 - Incident Management TMC and Emergency Management Agencies and Event Promoters



#### ATMS08 - Incident Management Emergency Vehicle Dispatch







#### **CVO10 - HAZMAT Management**





#### **CVO11 - Roadside HAZMAT Security Detection and Mitigation**





#### EM01 - Emergency Response Coordination Emergency Call-Taking and Dispatch



# EM02 - Emergency Routing MOI Fire Brigade



#### MC04 - Weather Information Processing and Distribution



#### MC08 - Work Zone Management



### MC10 - Maintenance and Construction Activity Coordination Restrictions, Work Plans and Feedback