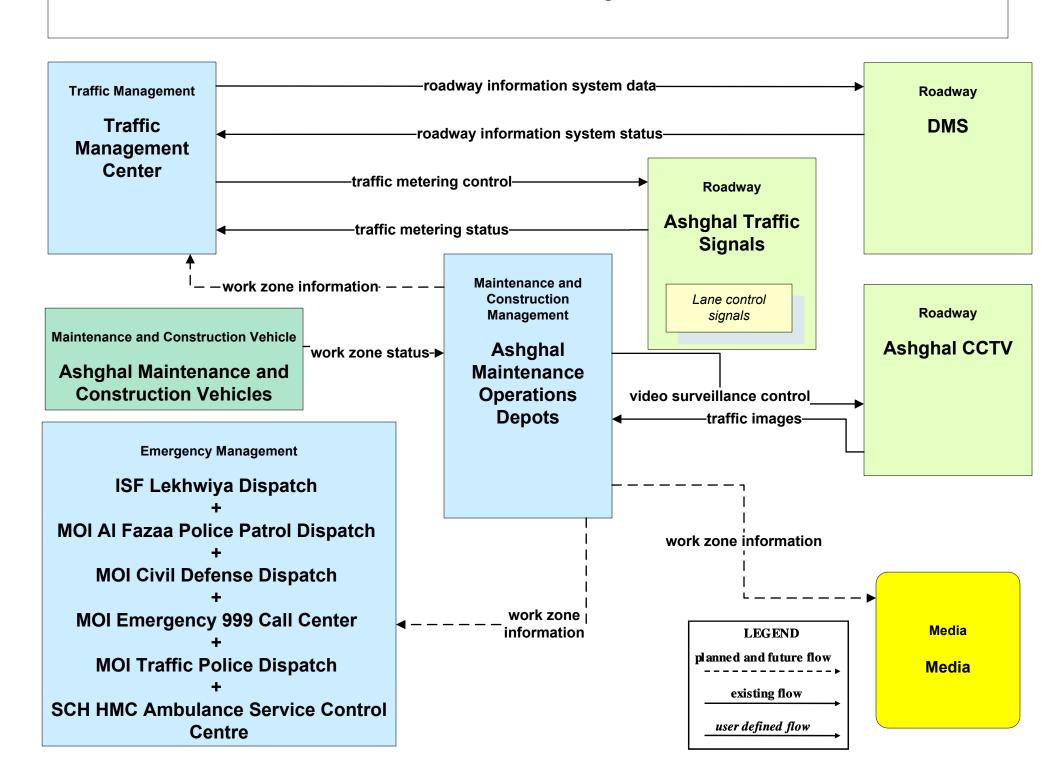

Transportation Security Mowasalat Bus



## APTS05 - Public Transportation Security Qatar Railways



## APTS05 - Public Transportation Security WBLRT (West Bay LRT)



### APTS05 - Public Transportation Security Lusail LRT



### APTS05 - Public Transportation Security Doha Water Bus and Taxi





## ATMS08 - Incident Management TMC and Emergency Management Agencies and Event Promoters



#### ATMS08 - Incident Management Emergency Vehicle Dispatch







#### **CVO10 - HAZMAT Management**





#### **CVO11 - Roadside HAZMAT Security Detection and Mitigation**





#### EM01 - Emergency Response Coordination Emergency Call-Taking and Dispatch



# EM02 - Emergency Routing MOI Fire Brigade



#### MC04 - Weather Information Processing and Distribution



#### MC08 - Work Zone Management



### MC10 - Maintenance and Construction Activity Coordination Restrictions, Work Plans and Feedback