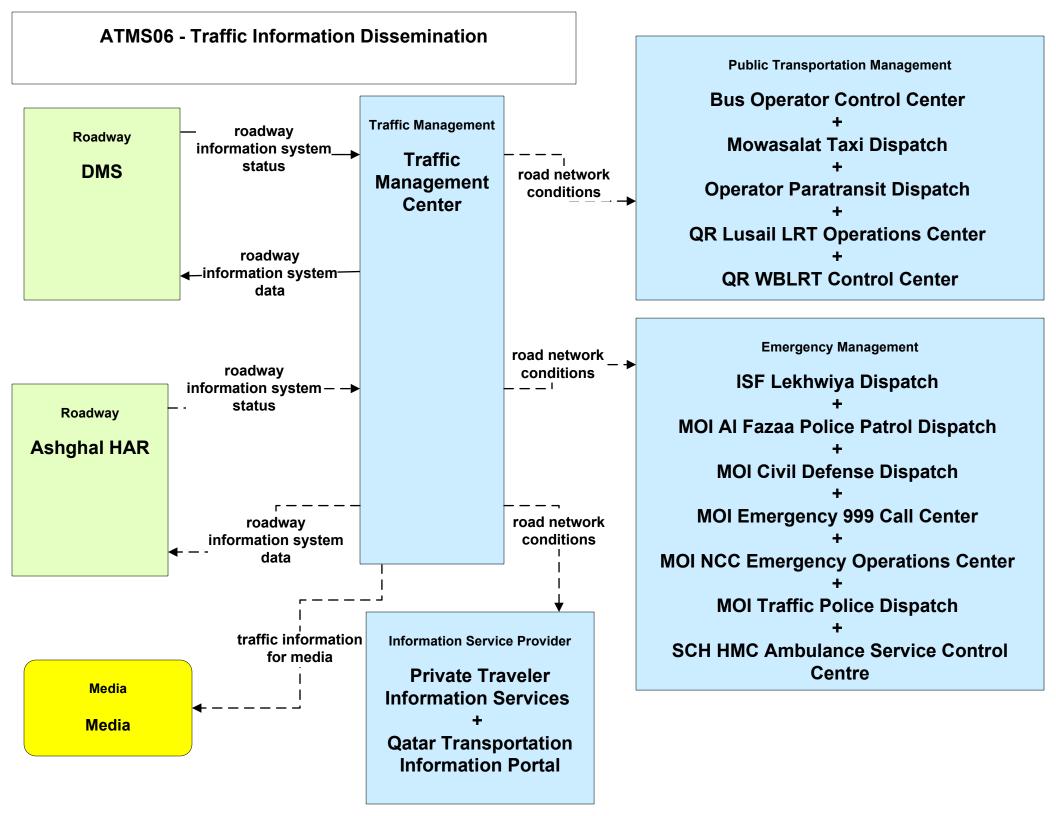

## ATMS08 - Incident Management TMC and Emergency Management Agencies and Event Promoters