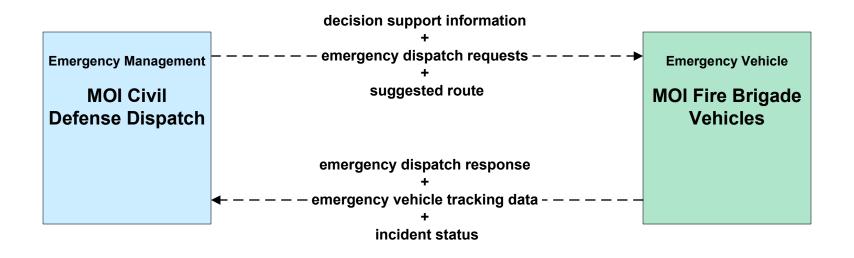

# AD2 - ITS Data Warehouse Archive (Part 1 of 2)



### APTS05 - Public Transportation Security Doha Metro



### APTS05 - Public Transportation Security Mowasalat Bus



## APTS05 - Public Transportation Security Qatar Railways



## APTS05 - Public Transportation Security WBLRT (West Bay LRT)



### APTS05 - Public Transportation Security Lusail LRT



### APTS05 - Public Transportation Security Doha Water Bus and Taxi





## ATMS08 - Incident Management TMC and Emergency Management Agencies and Event Promoters



#### ATMS08 - Incident Management Emergency Vehicle Dispatch







#### **CVO10 - HAZMAT Management**





#### **CVO11 - Roadside HAZMAT Security Detection and Mitigation**





#### EM01 - Emergency Response Coordination Emergency Call-Taking and Dispatch



# EM02 - Emergency Routing MOI Fire Brigade



#### MC04 - Weather Information Processing and Distribution



#### MC08 - Work Zone Management



### MC10 - Maintenance and Construction Activity Coordination Restrictions, Work Plans and Feedback