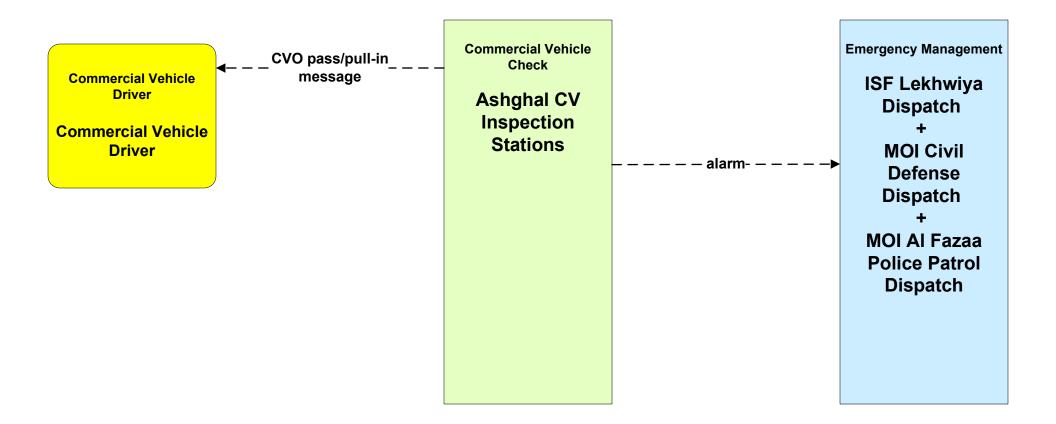

#### **CVO10 - HAZMAT Management**

#### **CVO11 - Roadside HAZMAT Security Detection and Mitigation**