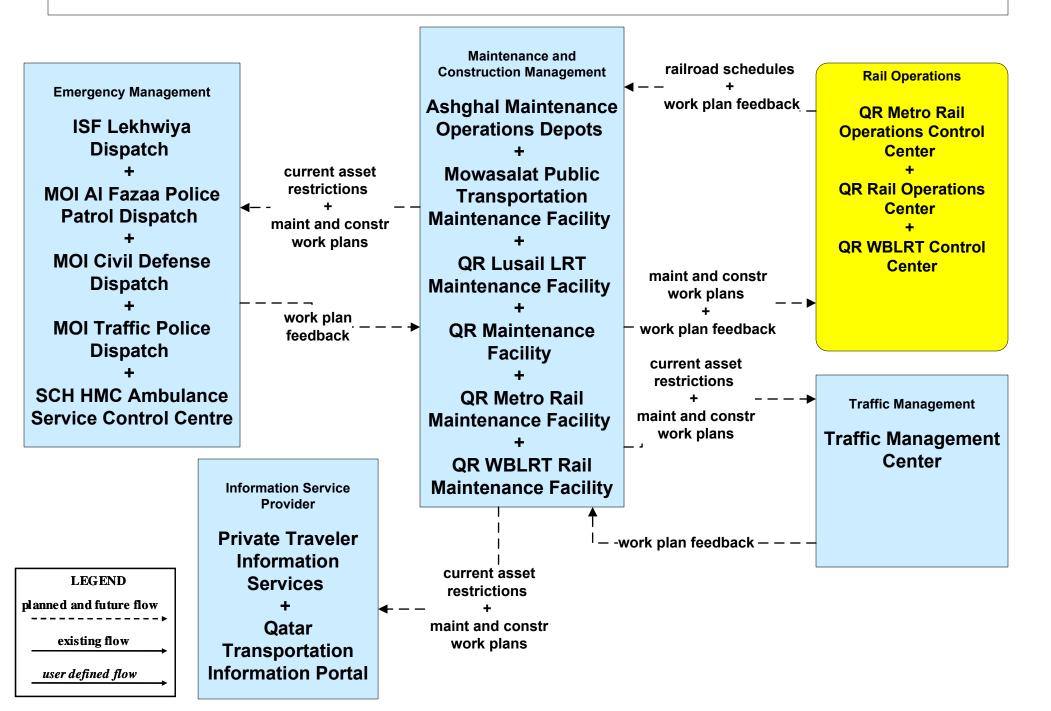

### MC10 - Maintenance and Construction Activity Coordination Restrictions, Work Plans and Feedback