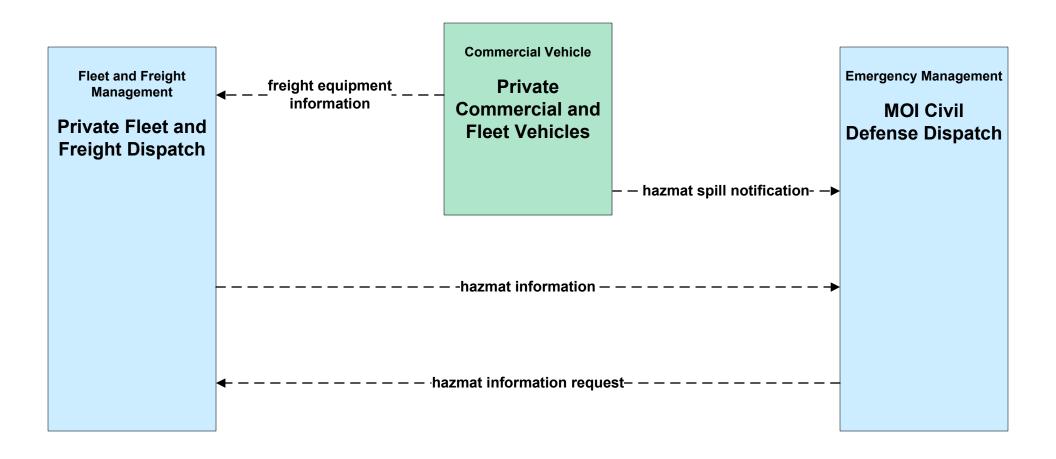

#### **CVO10 - HAZMAT Management**

#### **CVO11 - Roadside HAZMAT Security Detection and Mitigation**