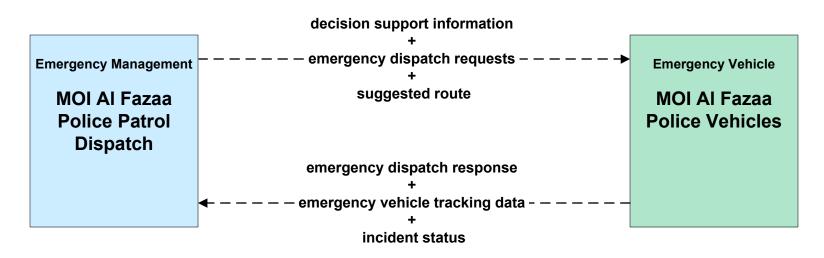

# AD2 - ITS Data Warehouse Archive (Part 1 of 2)



### APTS05 - Public Transportation Security Doha Metro



### APTS05 - Public Transportation Security Mowasalat Bus



## APTS05 - Public Transportation Security Qatar Railways



## APTS05 - Public Transportation Security WBLRT (West Bay LRT)



### APTS05 - Public Transportation Security Lusail LRT



### APTS05 - Public Transportation Security Doha Water Bus and Taxi





## ATMS08 - Incident Management TMC and Emergency Management Agencies and Event Promoters



#### ATMS08 - Incident Management Emergency Vehicle Dispatch







#### **CVO10 - HAZMAT Management**





#### **CVO11 - Roadside HAZMAT Security Detection and Mitigation**





#### EM01 - Emergency Response Coordination Emergency Call-Taking and Dispatch



# EM02 - Emergency Routing MOI Fire Brigade



#### MC04 - Weather Information Processing and Distribution



#### MC08 - Work Zone Management



### MC10 - Maintenance and Construction Activity Coordination Restrictions, Work Plans and Feedback