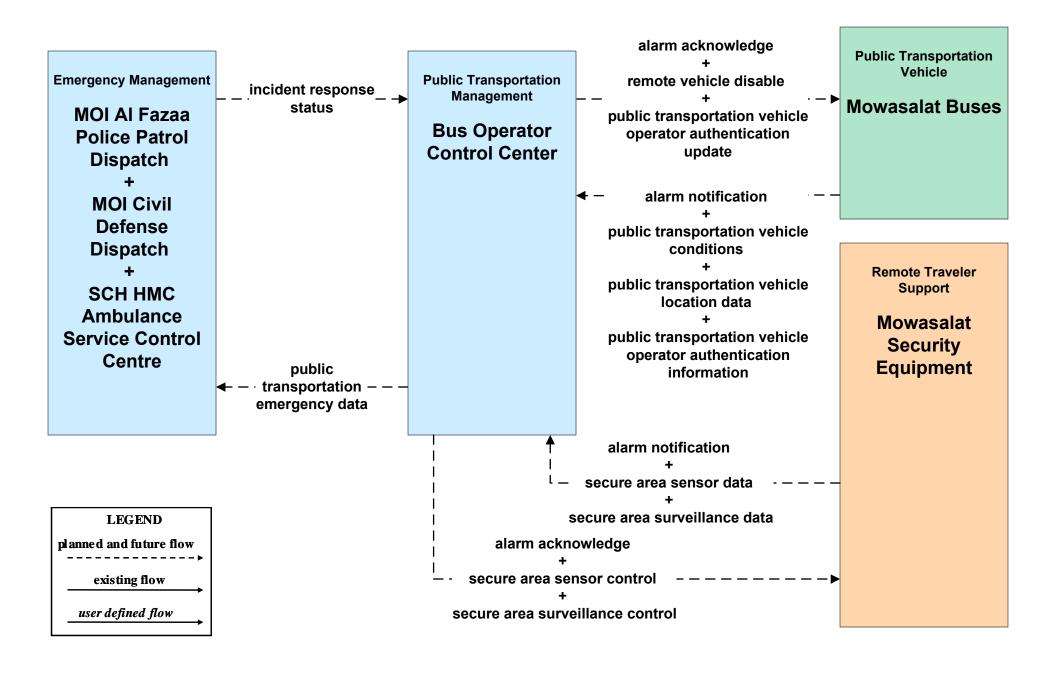

# AD2 - ITS Data Warehouse Archive (Part 1 of 2)



### APTS05 - Public Transportation Security Doha Metro



### APTS05 - Public Transportation Security Mowasalat Bus



## APTS05 - Public Transportation Security Qatar Railways



## APTS05 - Public Transportation Security WBLRT (West Bay LRT)



### APTS05 - Public Transportation Security Lusail LRT



### APTS05 - Public Transportation Security Doha Water Bus and Taxi





## ATMS08 - Incident Management TMC and Emergency Management Agencies and Event Promoters



#### ATMS08 - Incident Management Emergency Vehicle Dispatch







#### **CVO10 - HAZMAT Management**





#### **CVO11 - Roadside HAZMAT Security Detection and Mitigation**





#### EM01 - Emergency Response Coordination Emergency Call-Taking and Dispatch



# EM02 - Emergency Routing MOI Fire Brigade



#### MC04 - Weather Information Processing and Distribution



#### MC08 - Work Zone Management



### MC10 - Maintenance and Constructio