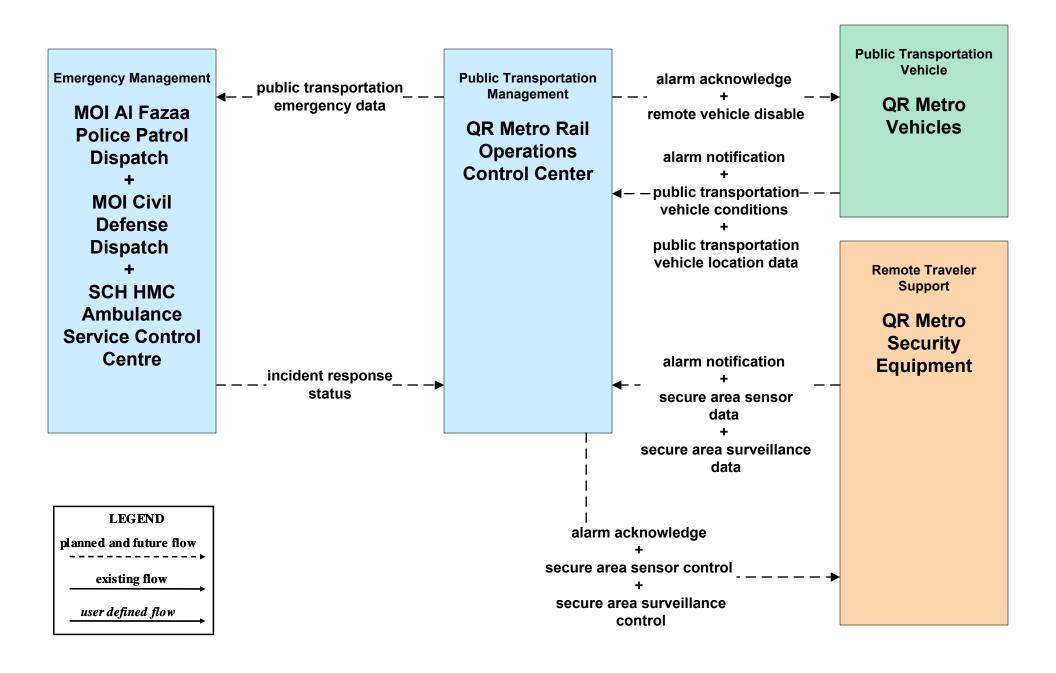

# AD2 - ITS Data Warehouse Archive (Part 1 of 2)



### APTS05 - Public Transportation Security Doha Metro



### APTS05 - Public Transportation Security Mowasalat Bus



## APTS05 - Public Transportation Security Qatar Railways



## APTS05 - Public Transportation Security WBLRT (West Bay LRT)



### APTS05 - Public Transportation Security Lusail LRT



### APTS05 - Public Transportation Security Doha Water Bus and Taxi





## ATMS08 - Incident Management TMC and Emergency Management Agencies and Event Promoters



#### ATMS08 - Incident Management Emergency Vehicle Dispatch







#### **CVO10 - HAZMAT Management**





#### **CVO11 - Roadside HAZMAT Security Detection and Mitigation**





#### EM01 - Emergency Response Coordination Emergency Call-Taking and Dispatch



# EM02 - Emergency Routing MOI Fire Brigade



#### MC04 - Weather Information Processing and Distribution



#### MC08 - W