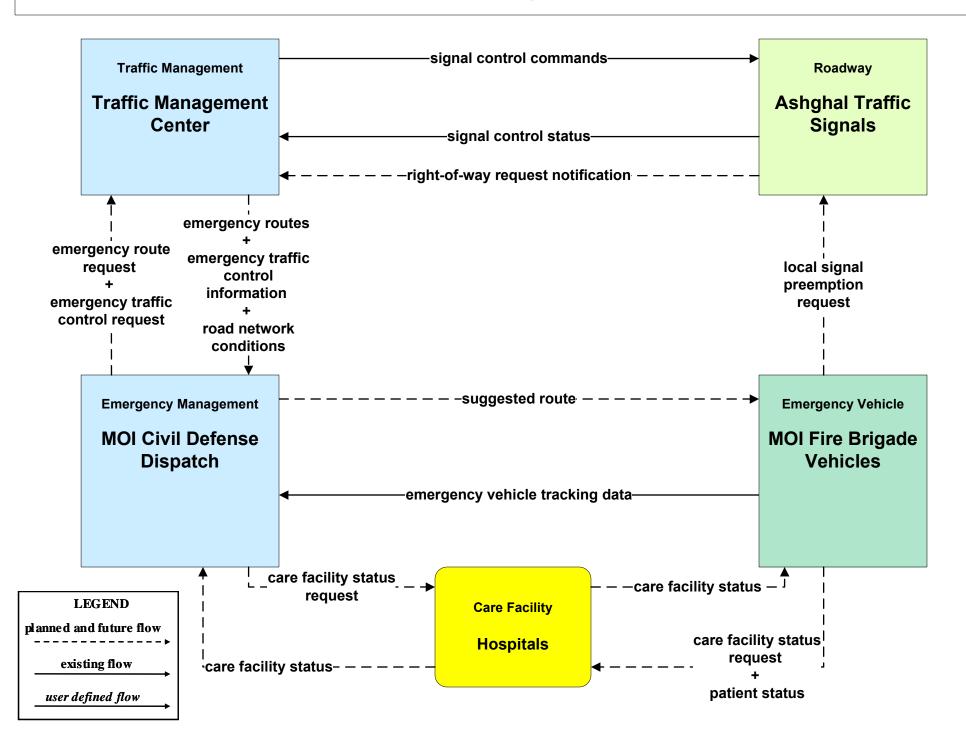

hive (Part 1 of 2)



### APTS05 - Public Transportation Security Doha Metro



### APTS05 - Public Transportation Security Mowasalat Bus



## APTS05 - Public Transportation Security Qatar Railways



## APTS05 - Public Transportation Security WBLRT (West Bay LRT)



### APTS05 - Public Transportation Security Lusail LRT



### APTS05 - Public Transportation Security Doha Water Bus and Taxi





## ATMS08 - Incident Management TMC and Emergency Management Agencies and Event Promoters



#### ATMS08 - Incident Management Emergency Vehicle Dispatch







#### **CVO10 - HAZMAT Management**





#### **CVO11 - Roadside HAZMAT Security Detection and Mitigation**





#### EM01 - Emergency Response Coordination Emergency Call-Taking and Dispatch



# EM02 - Emergency Routing MOI Fire Brigade



#### MC04 - Weather Information Processing and Distribution



#### MC08 - Work Zone Management



### MC10 - Maintenance and Construction Activity Coordination Restrictions, Work Plans and Feedback