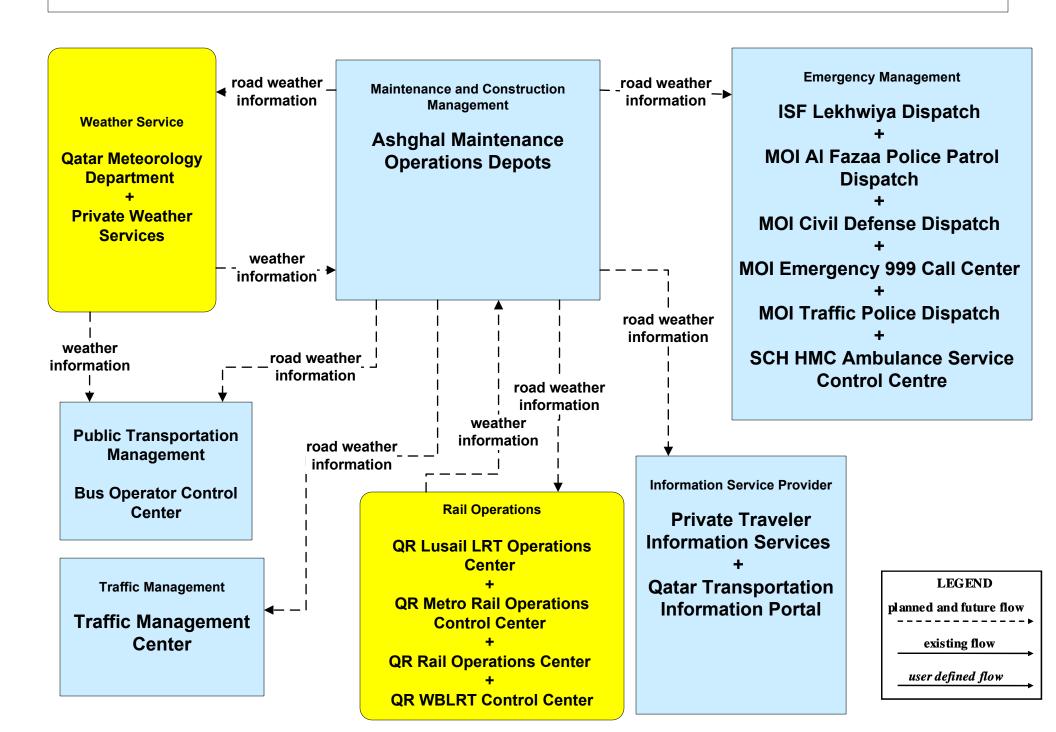

ty Doha Metro



### APTS05 - Public Transportation Security Mowasalat Bus



## APTS05 - Public Transportation Security Qatar Railways



## APTS05 - Public Transportation Security WBLRT (West Bay LRT)



### APTS05 - Public Transportation Security Lusail LRT



### APTS05 - Public Transportation Security Doha Water Bus and Taxi





## ATMS08 - Incident Management TMC and Emergency Management Agencies and Event Promoters



#### ATMS08 - Incident Management Emergency Vehicle Dispatch







#### **CVO10 - HAZMAT Management**





#### **CVO11 - Roadside HAZMAT Security Detection and Mitigation**





#### EM01 - Emergency Response Coordination Emergency Call-Taking and Dispatch



# EM02 - Emergency Routing MOI Fire Brigade



#### MC04 - Weather Information Processing and Distribution



#### MC08 - Work Zone Management



### MC10 - Maintenance and Construction Activity Coordination Restrictions, Work Plans and Feedback