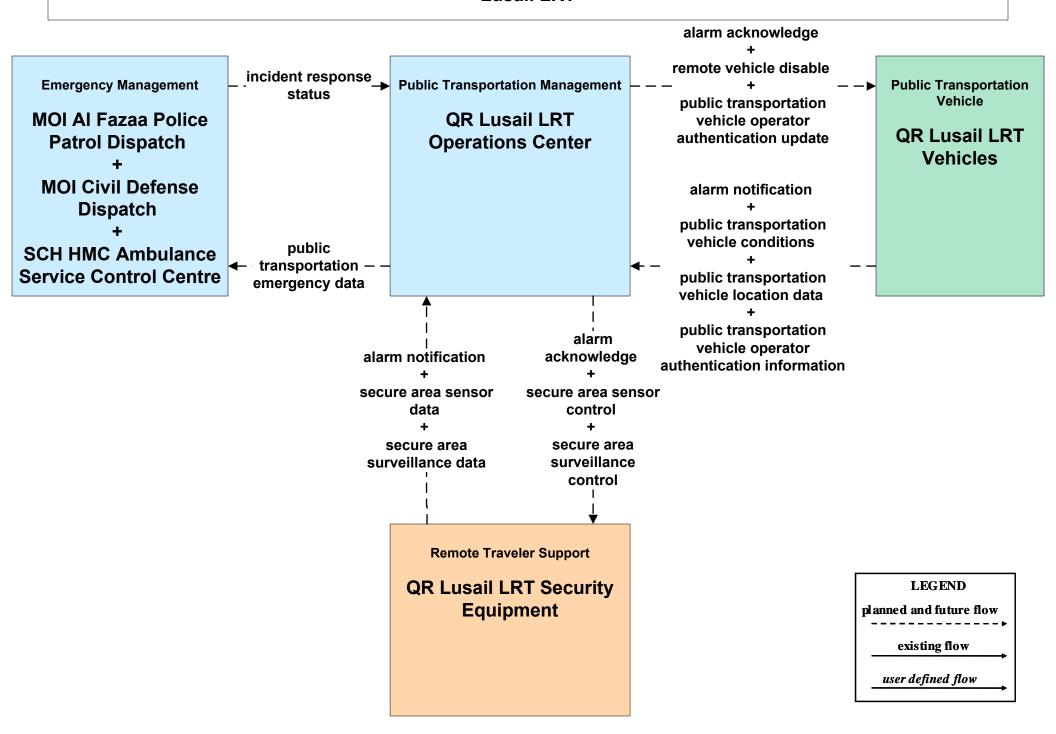

# AD2 - ITS Data Warehouse Archive (Part 1 of 2)



### APTS05 - Public Transportation Security Doha Metro



### APTS05 - Public Transportation Security Mowasalat Bus



## APTS05 - Public Transportation Security Qatar Railways



## APTS05 - Public Transportation Security WBLRT (West Bay LRT)



### APTS05 - Public Transportation Security Lusail LRT



### APTS05 - Public Transportation Security Doha Water Bus and Taxi





## ATMS08 - Incident Management TMC and Emergency Management Agencies and Event Promoters



#### ATMS08 - Incident Management Emergency Vehicle Dispatch







#### **CVO10 - HAZMAT Management**





#### **CVO11 - Roadside HAZMAT Security Detection and Mitigation**





#### EM01 - Emergency Response Coordination Emergency Call-Taking and Dispatch



# EM02 - Emergency Routing MOI Fire Brigade



#### MC04 - Weather Information Processing and Distribution



#### MC08 - Work Zone Management



### MC10 - Maintenance and Construction Activity Coordination Restrictions, Work Plans and Feedback