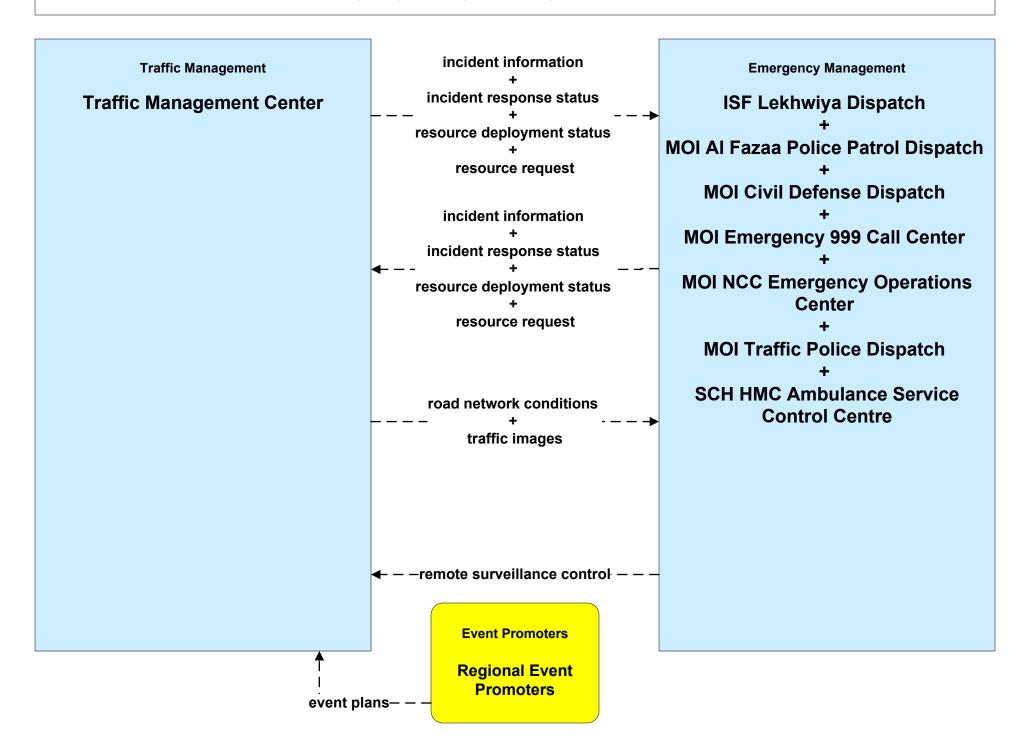

## ATMS08 - Incident Management TMC and Emergency Management Agencies and Event Promoters