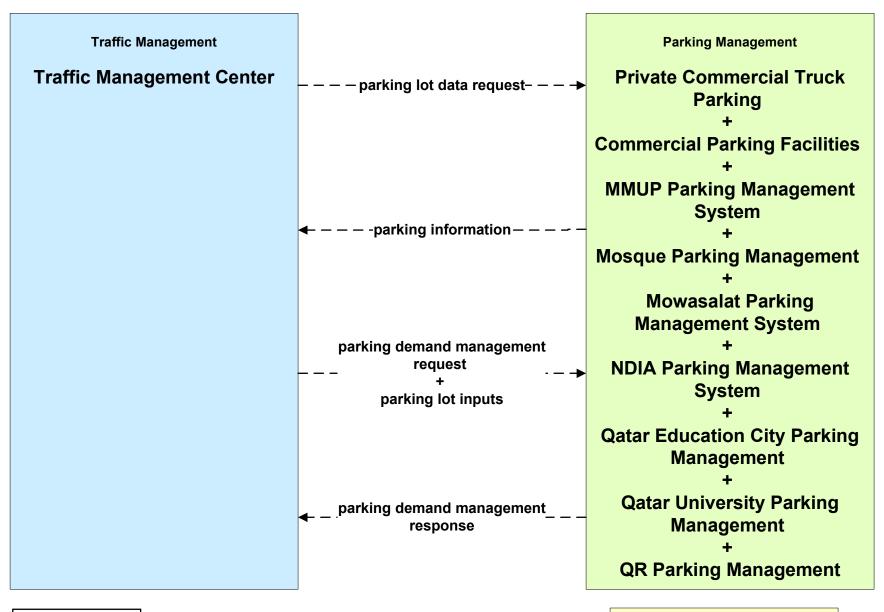

#### ATMS09 - Traffic Forecast and Demand Management Parking Management Systems for Special Events

planned and future flow

existing flow

user defined flow

Will Ashghal include: Lusail Parking or Ashghal (TBD?) Park and Ride parking?