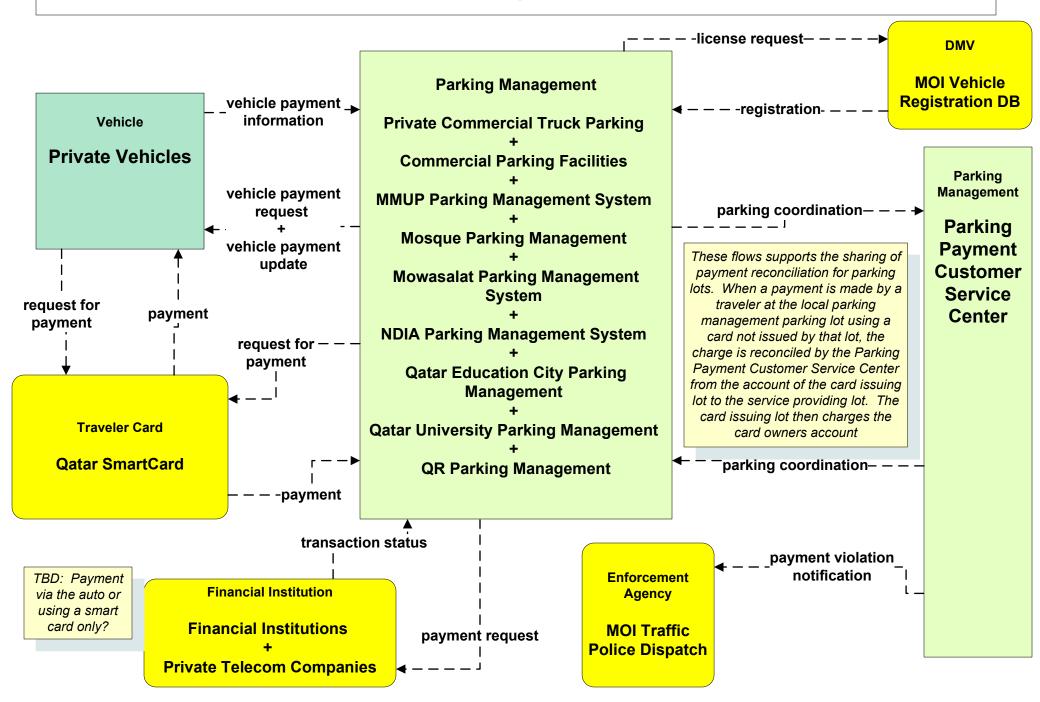

### ATMS16 - Parking Facility Management Ashghal

#### **ATMS17 - Regional Parking Management**