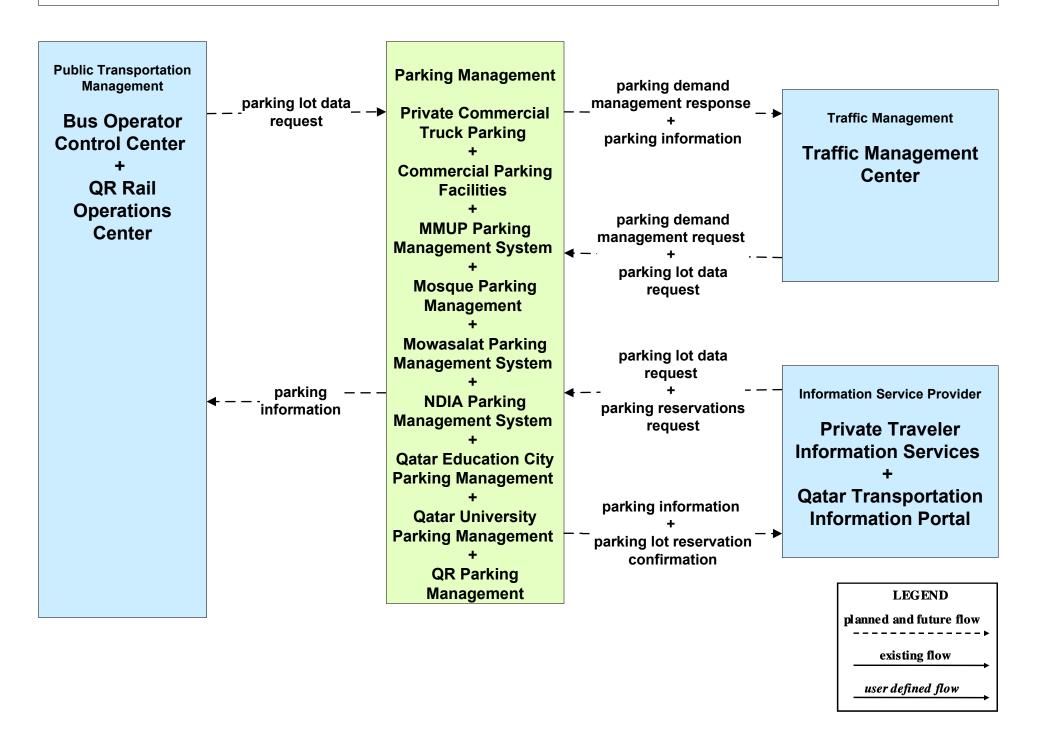

#### ATMS09 - Traffic Forecast and Demand Management Parking Management Systems for Special Events

planned and future flow

existing flow

user defined flow

Will Ashghal include: Lusail Parking or Ashghal (TBD?) Park and Ride parking?

#### **ATMS17 - Regional Parking Management**