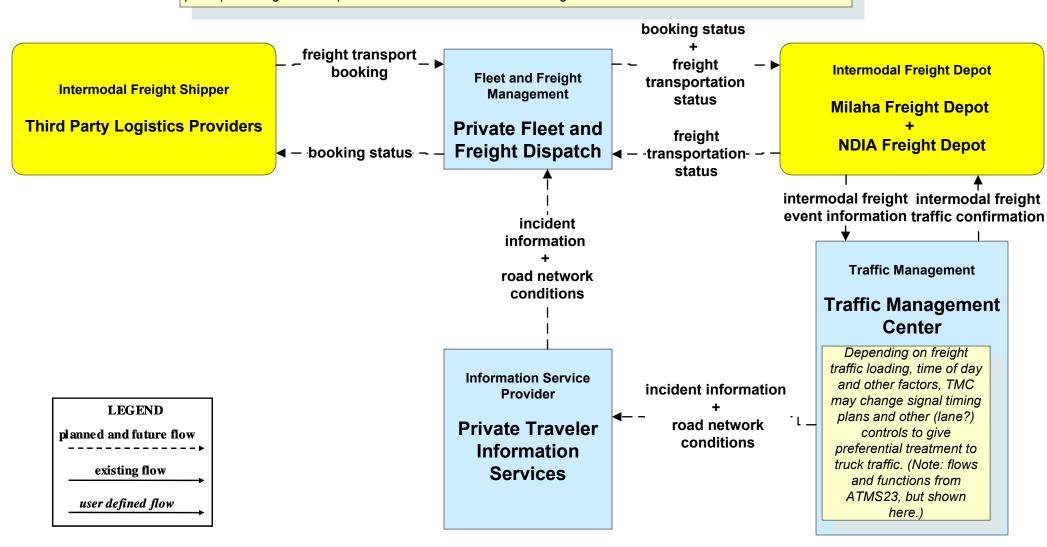

## CVO13 - Freight Assignment Tracking Logistics

freight transportation status (CVO02):

A time-stamped status of a freight shipment as it passes through the supply chain from manufacturer through arrival at its final destination; including cargo movement logs, routing information, and cargo ID's.

booking status (CVO13):

Status of the freight transport booking that includes the identities of the Commercial Vehicle and driver who will pick-up the freight or a request for more information from the originator.