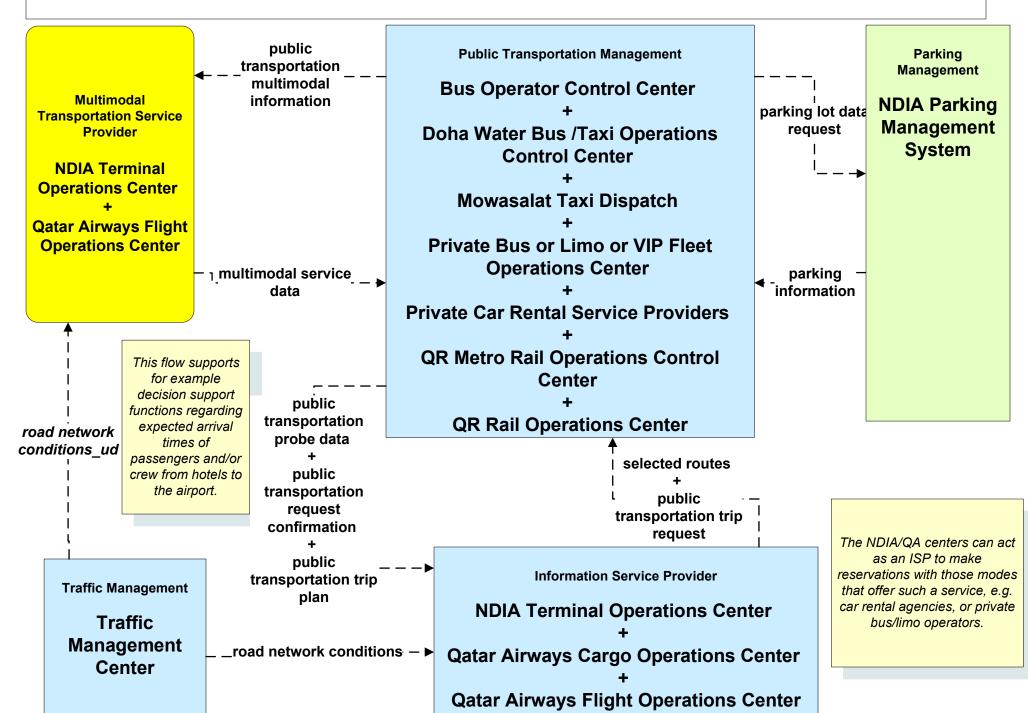

#### APTS07 - Multimodal Coordination NDIA



#### ATMS09 - Traffic Forecast and Demand Management Parking Management Systems for Special Events



planned and future flow

existing flow

user defined flow

Will Ashghal include: Lusail Parking or Ashghal (TBD?) Park and Ride parking?

# ATMS10 - Electronic Toll Collection NDIA Land-Side Congestion Management Operations



### ATMS16 - Parking Facility Management Ashghal



#### **ATMS17 - Regional Parking Management**



## CVO13 - Freight Assignment Tracking Logistics

freight transportation status (CVO02):

A time-stamped status of a freight shipment as it passes through the supply chain from manufacturer through arrival at its final destination; including cargo movement logs, routing information, and cargo ID's.

booking status (CVO13):

Status of the freight transport booking th