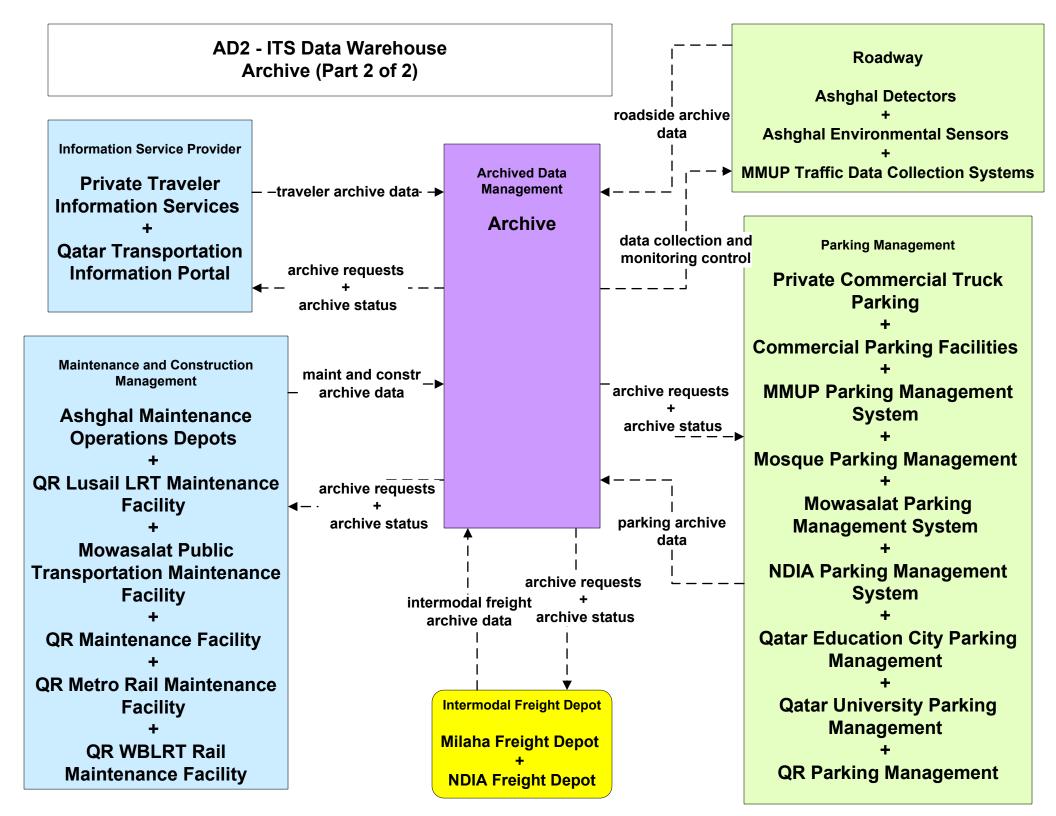

#### APTS07 - Multimodal Coordination NDIA



#### ATMS09 - Traffic Forecast and Demand Management Parking Management Systems for Special Events



planned and future flow

existing flow

user defined flow

Will Ashghal include: Lusail Parking or Ashghal (TBD?) Park and Ride parking?

# ATMS10 - Electronic Toll Collection NDIA Land-Side Congestion Management Operations



### ATMS16 - Parking Facility Management Ashghal



#### **ATMS17 - Regional Parking Management**



## CVO13 - Freight Assignment Tracking Logistics

freight transportation status (CVO02):

A time-stamped status of a freight shipment as it passes through the supply chain from manufacturer through arrival at its final destination; including cargo movement logs, routing information, and cargo ID's.

booking status (CVO13