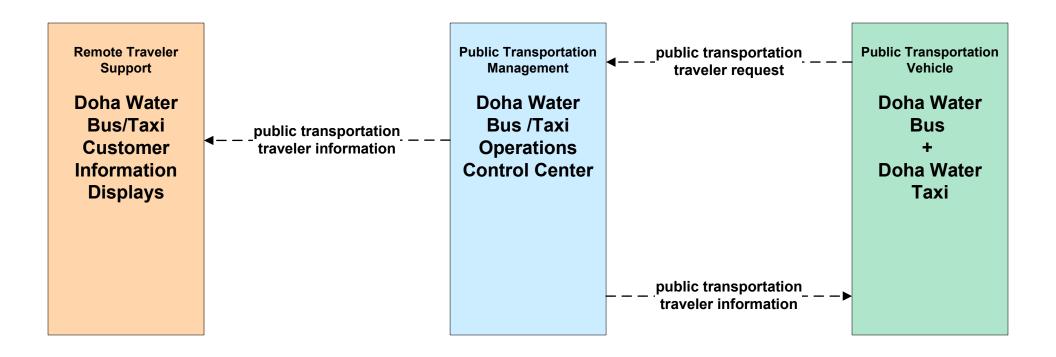

lat Bus





## APTS06 - Public Transportation Fleet Management Doha Water Bus





## APTS07 - Multimodal Coordination Public Transportation Information Exchange



### APTS07 - Multimodal Coordination NDIA



### APTS07 - Multimodal Coordination Qatar Railways



LEGEND

planned and future flow

existing flow

user defined flow

## APTS07 - Multimodal Coordination Qatar Education City and Qatar University





### APTS07 - Multimodal Coordination Doha Bay Water Bus and Taxi





### APTS07 - Multimodal Coordination Mosque Parking





### APTS08 - Public Transportation Traveler Information Private Traveler Information





#### APTS08 - Public Transportation Traveler Information Mowasalat





user defined flow

## APTS08 - Public Transportation Traveler Information Doha Bay Water Taxi





## APTS09 - Public Transportation Signal Priority Mowasalat Buses



#### APTS10 – Public Transportation Passenger Counting Mowasalat





## APTS10 – Public Transportation Passenger Counting Doha Bay Water Taxi





#### ATIS01 - Broadcast Traveler Information Mowasalat



# ATIS01 - Broadcast Traveler Information Doha Bay Water Taxi and Bus



#### **ATIS02 - Interactive Traveler Information**



#### **ATIS10 - SHORT Range Communications Traveler Information**



Qatar Meteorology Department

Private Weather Services



## **ATMS08 - Incident Management Public Transportation Operations**



LEGEND
planned and future flow
existing flow
user defined flow

## ATMS09 - Traffic Forecast and Demand Management Parking Management Systems for Special Events



LEGEND
planned and future flow