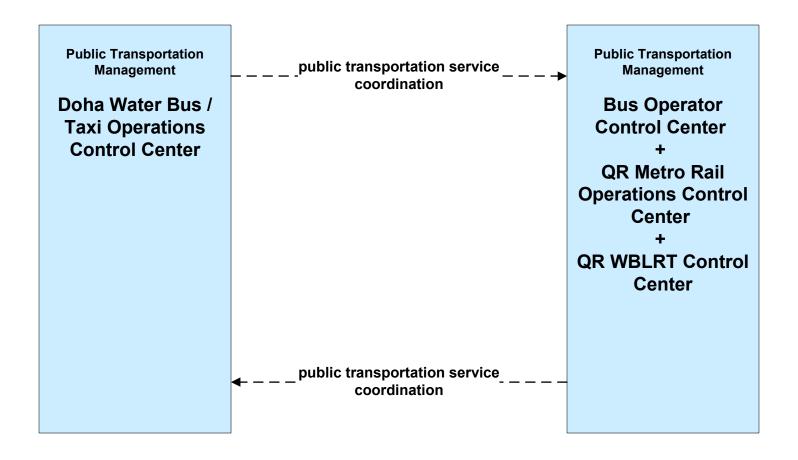

tar SmartCard System



## APTS04 - Public Transportation Passenger and Fare Payment Public Transportation Fare Coordination



### APTS05 - Public Transportation Security Mowasalat Bus



### APTS05 - Public Transportation Security Doha Water Bus and Taxi



### APTS06 - Public Transportation Fleet Management Mowasalat Bus





## APTS06 - Public Transportation Fleet Management Doha Water Bus





## APTS07 - Multimodal Coordination Public Transportation Information Exchange



### APTS07 - Multimodal Coordination NDIA



### APTS07 - Multimodal Coordination Qatar Railways



LEGEND

planned and future flow

existing flow

user defined flow

## APTS07 - Multimodal Coordination Qatar Education City and Qatar University





### APTS07 - Multimodal Coordination Doha Bay Water Bus and Taxi





### APTS07 - Multimodal Coordination Mosque Parking





### APTS08 - Public Transportation Traveler Information Private Traveler Information





#### APTS08 - Public Transportation Traveler Information Mowasalat





user defined flow

## APTS08 - Public Transportation Traveler Information Doha Bay Water Taxi





## APTS09 - Public Transportation Signal Priority Mowasalat Buses



#### APTS10 – Public Transportation Passenger Counting Mowasalat





## APTS10 – Public Transportation Passenger Counting Doha Bay Water Taxi





#### ATIS01 - Broadcast Traveler Information Mowasalat



# ATIS01 - Broadcast Traveler Information Doha Bay Water Taxi and Bus



#### **ATIS02 - Interactive Traveler Information**



#### **ATIS10 - SHORT Range Communications Traveler Information**



Qatar M