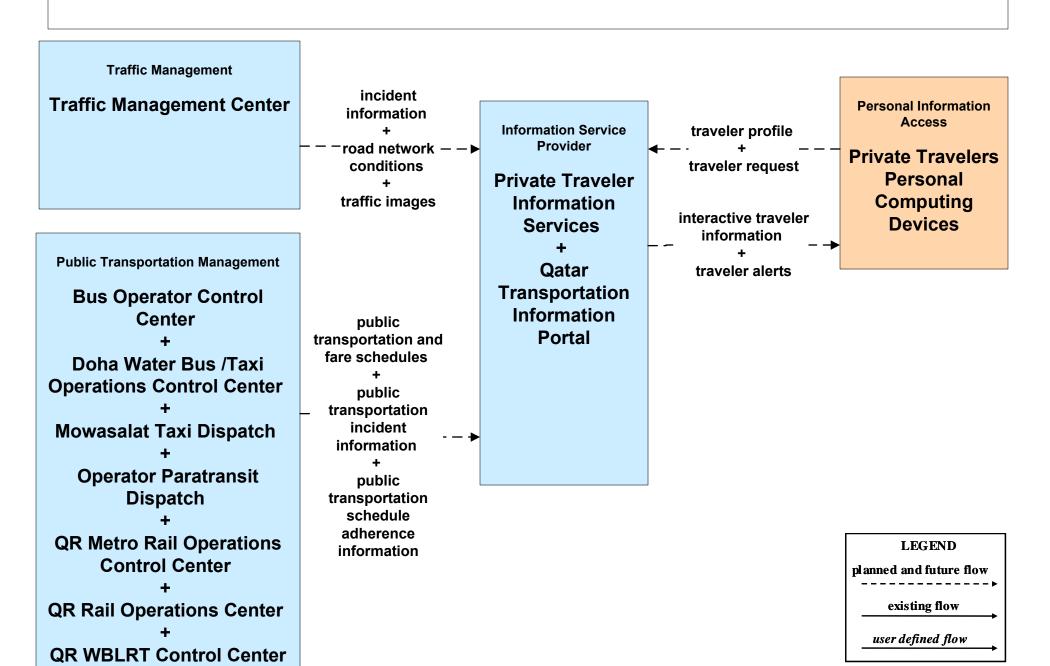

### APTS08 - Public Transportation Traveler Information Private Traveler Information