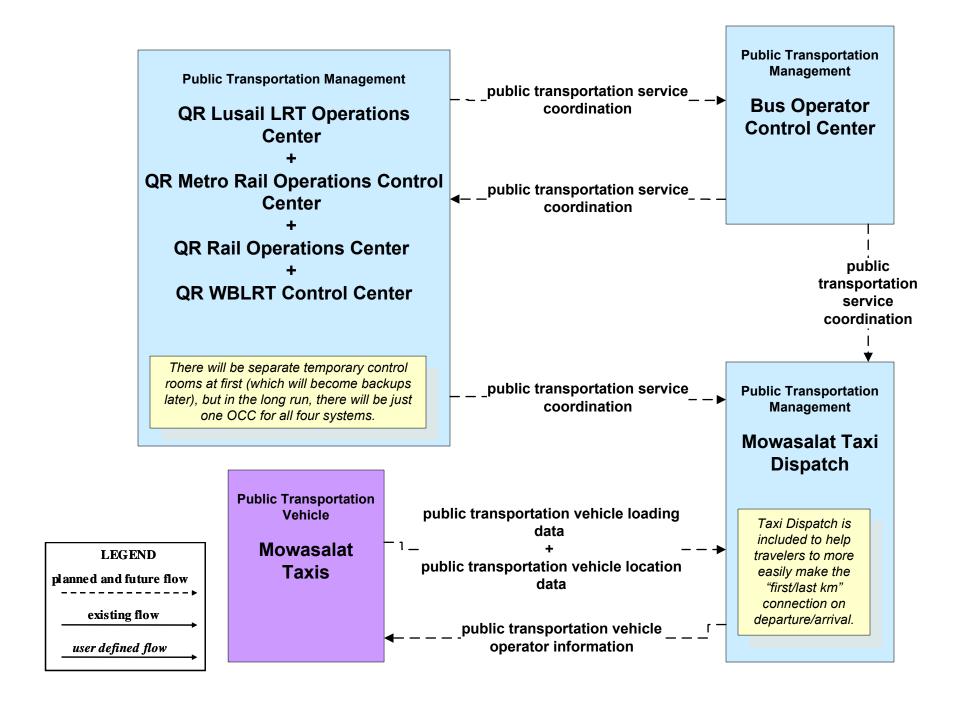

## APTS07 - Multimodal Coordination Public Transportation Information Exchange

### APTS07 - Multimodal Coordination NDIA

### APTS07 - Multimodal Coordination Qatar Railways

LEGEND

planned and future flow

existing flow

user defined flow