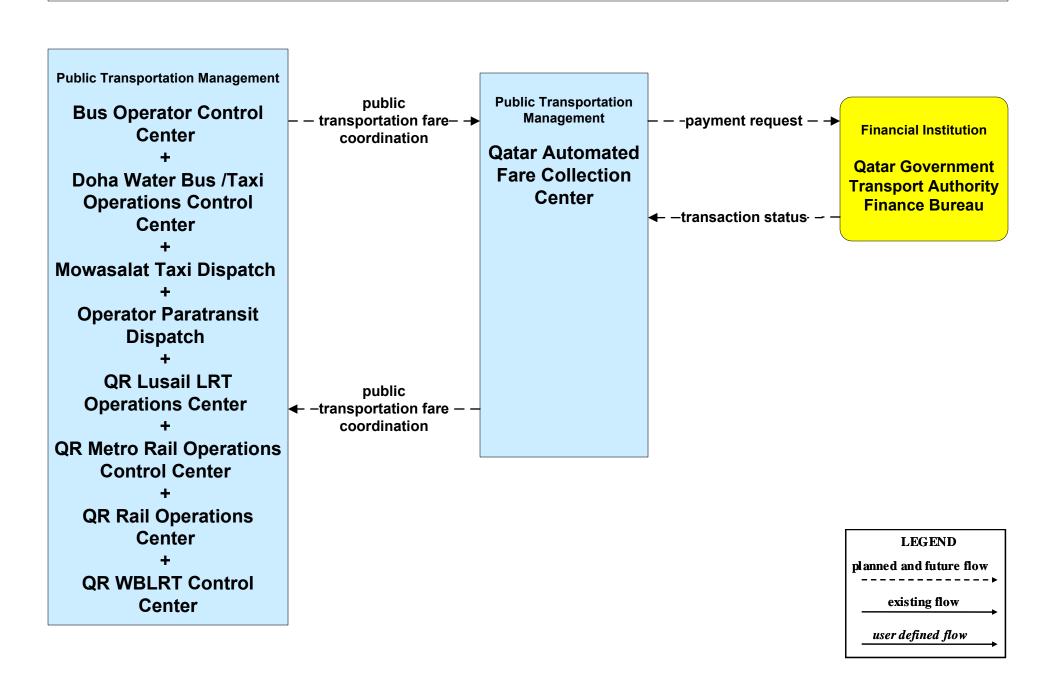

## APTS04 - Public Transportation Passenger and Fare Payment Public Transportation Fare Coordination