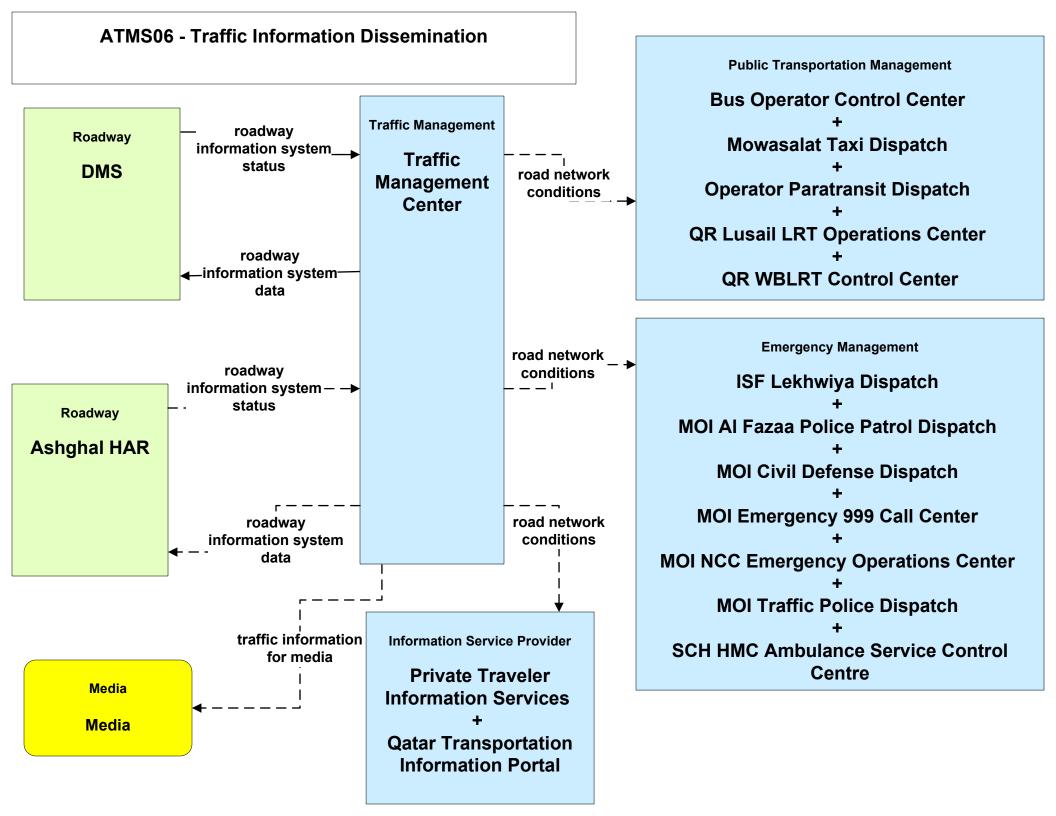

arking





### APTS08 - Public Transportation Traveler Information Private Traveler Information





#### APTS08 - Public Transportation Traveler Information Mowasalat





user defined flow

## APTS08 - Public Transportation Traveler Information Doha Bay Water Taxi





## APTS09 - Public Transportation Signal Priority Mowasalat Buses



#### APTS10 – Public Transportation Passenger Counting Mowasalat





## APTS10 – Public Transportation Passenger Counting Doha Bay Water Taxi





#### ATIS01 - Broadcast Traveler Information Mowasalat



# ATIS01 - Broadcast Traveler Information Doha Bay Water Taxi and Bus



#### **ATIS02 - Interactive Traveler Information**



#### **ATIS10 - SHORT Range Communications Traveler Information**



Qatar Meteorology Department

Private Weather Services



## **ATMS08 - Incident Management Public Transportation Operations**



LEGEND
planned and future flow
existing flow
user defined flow

## ATMS09 - Traffic Forecast and Demand Management Parking Management Systems for Special Events



LEGEND
planned and future flow

existing flow

user defined flow

Will Ashghal include: Lusail Parking or Ashghal (TBD?) Park and Ride parking?

## ATMS09 - Traffic Forecast and Demand Management Public Transportation Management Systems for Special Events



LEGEND
planned and future flow
existing flow
user defined flow

# ATMS10 - Electronic Toll Collection NDIA Land-Side Congestion Management Operations



## ATMS16 - Parking Facility Management Ashghal



#### **ATMS17 - Regional Parking Management**



#### **EM06 - Wide Area Alerts**





#### **EM07