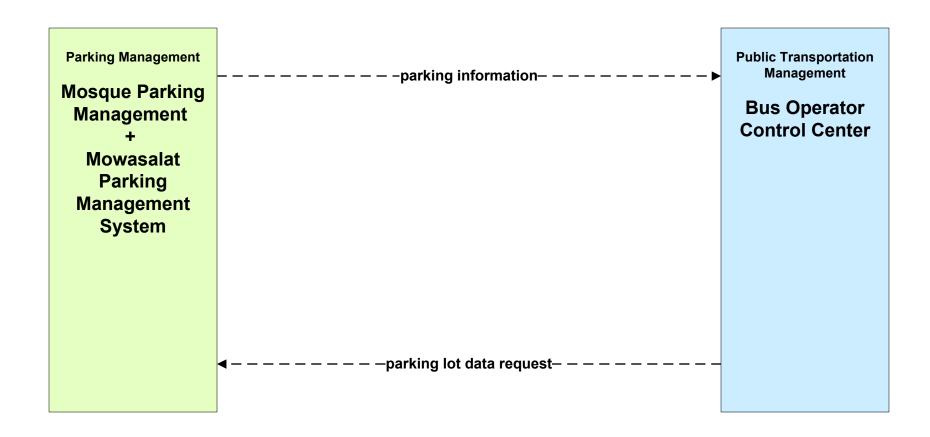

Passenger and Fare Payment Public Transportation Fare Coordination



### APTS05 - Public Transportation Security Mowasalat Bus



### APTS05 - Public Transportation Security Doha Water Bus and Taxi



### APTS06 - Public Transportation Fleet Management Mowasalat Bus





## APTS06 - Public Transportation Fleet Management Doha Water Bus





## APTS07 - Multimodal Coordination Public Transportation Information Exchange



### APTS07 - Multimodal Coordination NDIA



### APTS07 - Multimodal Coordination Qatar Railways



LEGEND

planned and future flow

existing flow

user defined flow

## APTS07 - Multimodal Coordination Qatar Education City and Qatar University





### APTS07 - Multimodal Coordination Doha Bay Water Bus and Taxi





### APTS07 - Multimodal Coordination Mosque Parking





### APTS08 - Public Transportation Traveler Information Private Traveler Information





#### APTS08 - Public Transportation Traveler Information Mowasalat





user defined flow

## APTS08 - Public Transportation Traveler Information Doha Bay Water Taxi





## APTS09 - Public Transportation Signal Priority Mowasalat Buses



#### APTS10 – Public Transportation Passenger Counting Mowasalat





## APTS10 – Public Transportation Passenger Counting Doha Bay Water Taxi





#### ATIS01 - Broadcast Traveler Information Mowasalat



# ATIS01 - Broadcast Traveler Information Doha Bay Water Taxi and Bus



#### **ATIS02 - Interactive Traveler Information**



#### **ATIS10 - SHORT Range Communications Traveler Information**



Qatar Meteorology Department

Private Weather Services



## **A