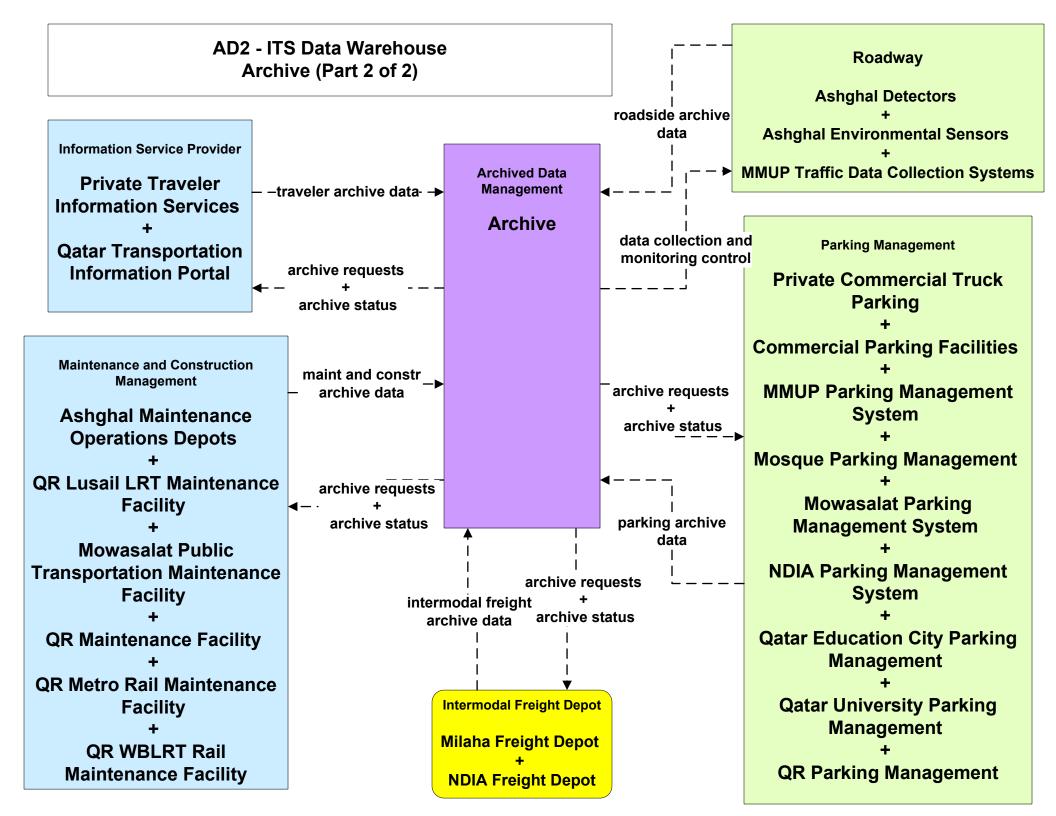

## AD2 - ITS Data Warehouse Archive (Part 1 of 2)





#### APTS01 - Public Transportation Vehicle Tracking Mowasalat Buses





#### APTS01 - Public Transportation Vehicle Tracking Mowasalat Paratransit





# APTS01 - Public Transportation Vehicle Tracking Doha Bay Water Bus and Taxi



LEGEND

planned and future flow

----
existing flow

user defined flow

If no passengers are at a station (have tapped in) and if no passengers onboard have called for a stop, and if the vehicle is behind schedule, a stop should be able to be skipped.

### APTS02 - Public Transportation Fixed-Route Operations Mowasalat Bus



## APTS03 - Demand Response Public Transportation Operations Mowasalat Demand Response



user defined flow

### APTS04 - Public Transportation Passenger and Fare Payment Qatar SmartCard System



## APTS04 - Public Transportation Pass