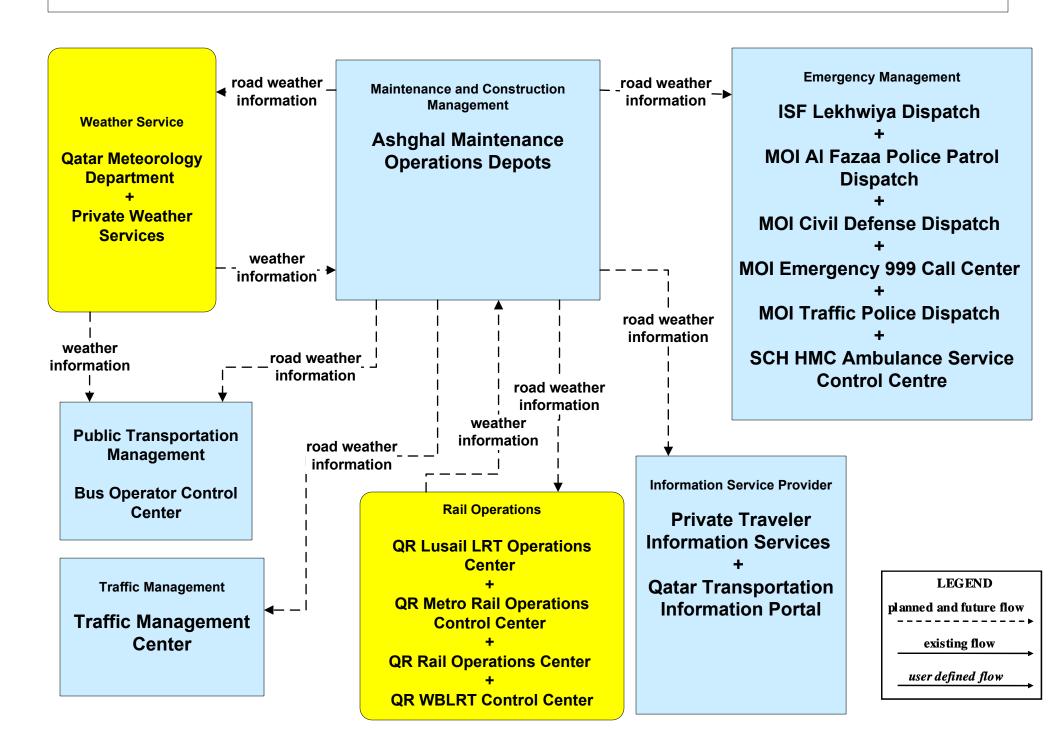

sting flow

user defined flow

Will Ashghal include: Lusail Parking or Ashghal (TBD?) Park and Ride parking?

## ATMS09 - Traffic Forecast and Demand Management Public Transportation Management Systems for Special Events



LEGEND
planned and future flow
existing flow
user defined flow

# ATMS10 - Electronic Toll Collection NDIA Land-Side Congestion Management Operations



## ATMS16 - Parking Facility Management Ashghal



#### **ATMS17 - Regional Parking Management**



#### **EM06 - Wide Area Alerts**





#### **EM07 - Early Warning System**



#### EM08 - Disaster Response



transportation system status

#### **EM09 - Evacuation and Reentry Management**



user defined flow

#### **EM10 - Disaster Traveler Information**



#### MC04 - Weather Information Processing and Distribution



## MC10 - Maintenance and Construction Activity Coordination Restrictions, Work Plans and Feedback