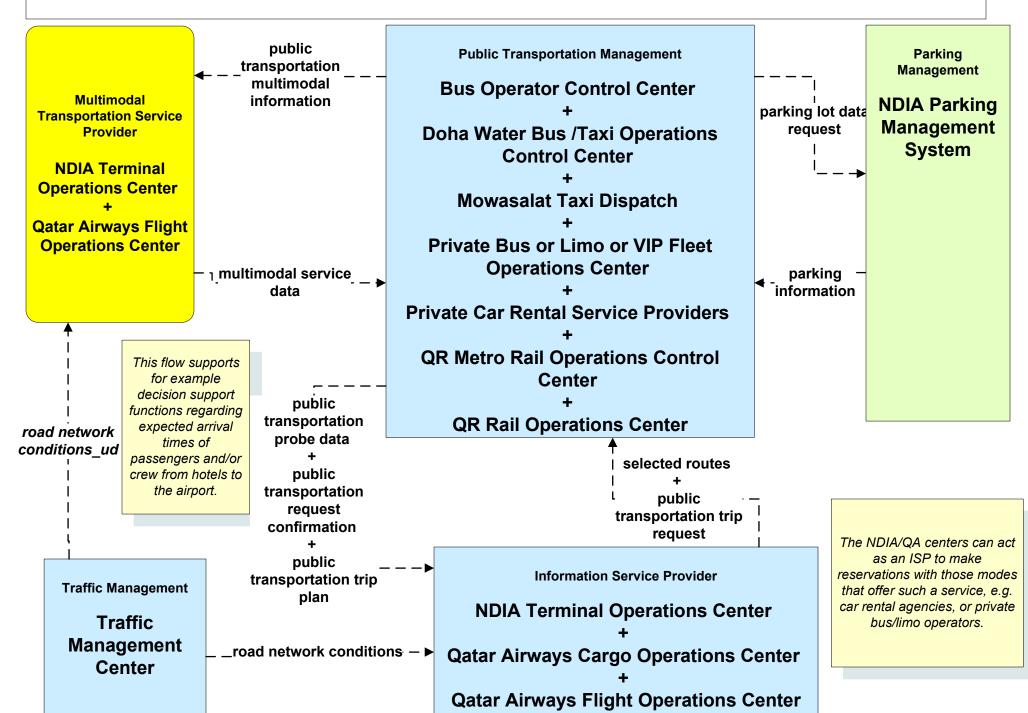

## APTS07 - Multimodal Coordination Public Transportation Information Exchange

### APTS07 - Multimodal Coordination NDIA