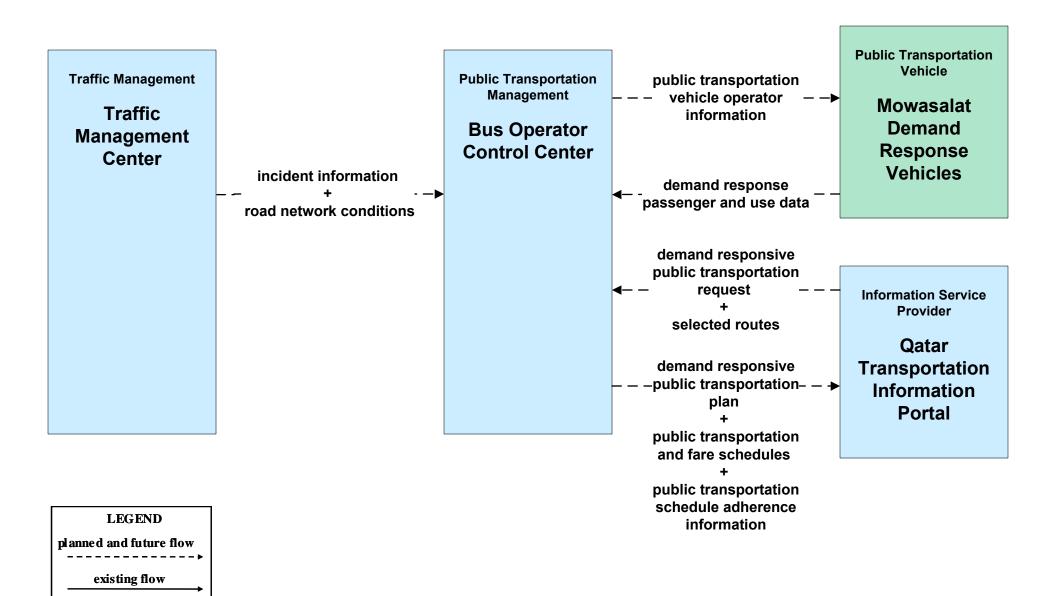

## APTS03 - Demand Response Public Transportation Operations Mowasalat Demand Response

user defined flow