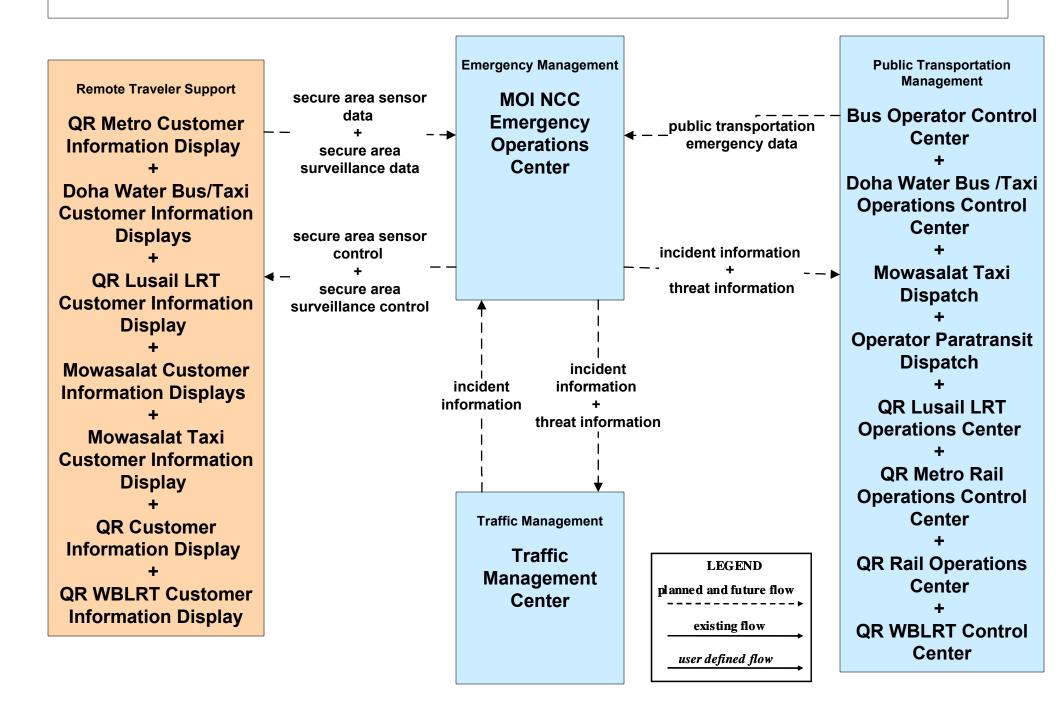

anagement Public Transportation Operations**



LEGEND
planned and future flow
existing flow
user defined flow

## ATMS09 - Traffic Forecast and Demand Management Parking Management Systems for Special Events



LEGEND
planned and future flow

existing flow

user defined flow

Will Ashghal include: Lusail Parking or Ashghal (TBD?) Park and Ride parking?

## ATMS09 - Traffic Forecast and Demand Management Public Transportation Management Systems for Special Events



LEGEND
planned and future flow
existing flow
user defined flow

# ATMS10 - Electronic Toll Collection NDIA Land-Side Congestion Management Operations



## ATMS16 - Parking Facility Management Ashghal



#### **ATMS17 - Regional Parking Management**



#### **EM06 - Wide Area Alerts**





#### **EM07 - Early Warning System**



#### EM08 - Disaster Response



transportation system status

#### **EM09 - Evacuation and Reentry Management**



user defined flow

#### **EM10 - Disaster Traveler Information**



#### MC04 - Weather Information Processing and Distribution



## MC10 - Maintenance and Construction Activity Coordination Restrictions, Work Plans and Feedback