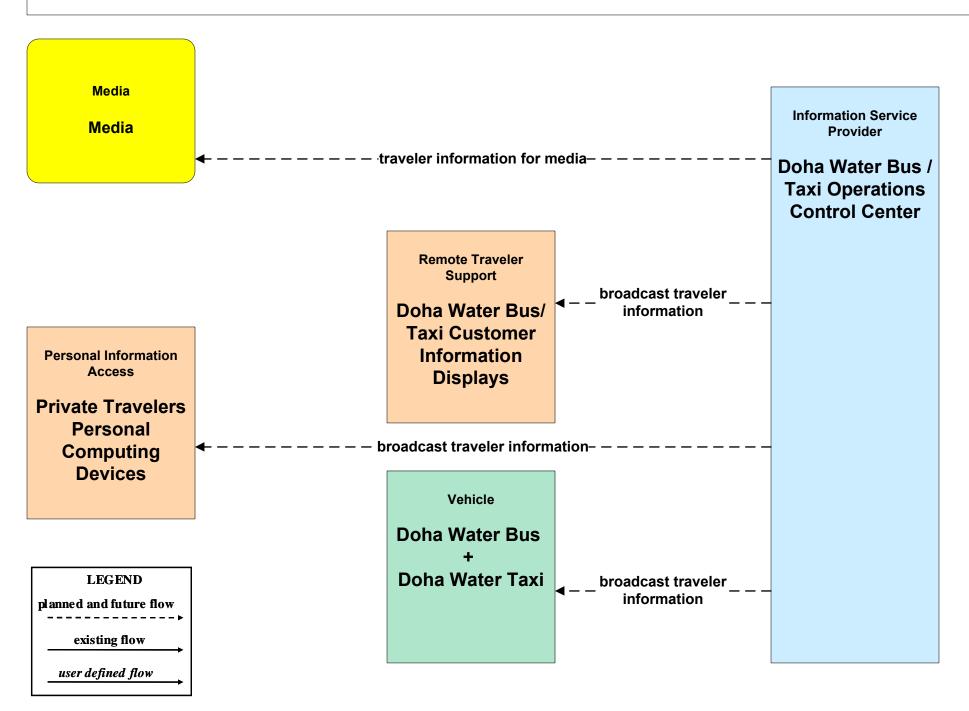

modal Coordination Qatar Education City and Qatar University





### APTS07 - Multimodal Coordination Doha Bay Water Bus and Taxi





### APTS07 - Multimodal Coordination Mosque Parking





### APTS08 - Public Transportation Traveler Information Private Traveler Information





#### APTS08 - Public Transportation Traveler Information Mowasalat





user defined flow

## APTS08 - Public Transportation Traveler Information Doha Bay Water Taxi





## APTS09 - Public Transportation Signal Priority Mowasalat Buses



#### APTS10 – Public Transportation Passenger Counting Mowasalat





## APTS10 – Public Transportation Passenger Counting Doha Bay Water Taxi





#### ATIS01 - Broadcast Traveler Information Mowasalat



# ATIS01 - Broadcast Traveler Information Doha Bay Water Taxi and Bus



#### **ATIS02 - Interactive Traveler Information**



#### **ATIS10 - SHORT Range Communications Traveler Information**



Qatar Meteorology Department

Private Weather Services



## **ATMS08 - Incident Management Public Transportation Operations**



LEGEND
planned and future flow
existing flow
user defined flow

## ATMS09 - Traffic Forecast and Demand Management Parking Management Systems for Special Events



LEGEND
planned and future flow

existing flow

user defined flow

Will Ashghal include: Lusail Parking or Ashghal (TBD?) Park and Ride parking?

## ATMS09 - Traffic Forecast and Demand Management Public Transportation Management Systems for Special Events



LEGEND
planned and future flow
existing flow
user defined flow

# ATMS10 - Electronic Toll Collection NDIA Land-Side Conge