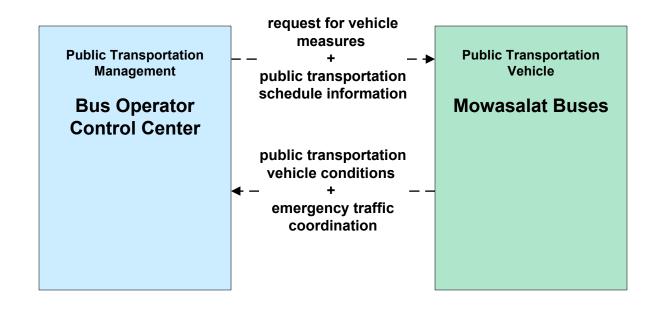

low

----
existing flow

user defined flow

If no passengers are at a station (have tapped in) and if no passengers onboard have called for a stop, and if the vehicle is behind schedule, a stop should be able to be skipped.

### APTS02 - Public Transportation Fixed-Route Operations Mowasalat Bus



## APTS03 - Demand Response Public Transportation Operations Mowasalat Demand Response



user defined flow

### APTS04 - Public Transportation Passenger and Fare Payment Qatar SmartCard System



## APTS04 - Public Transportation Passenger and Fare Payment Public Transportation Fare Coordination



### APTS05 - Public Transportation Security Mowasalat Bus



### APTS05 - Public Transportation Security Doha Water Bus and Taxi



### APTS06 - Public Transportation Fleet Management Mowasalat Bus





## APTS06 - Public Transportation Fleet Management Doha Water Bus





## APTS07 - Multimodal Coordination Public Transportation Information Exchange



### APTS07 - Multimodal Coordination NDIA



### APTS07 - Multimodal Coordination Qatar Railways



LEGEND

planned and future flow

existing flow

user defined flow

## APTS07 - Multimodal Coordination Qatar Education City and Qatar University





### APTS07 - Multimodal Coordination Doha Bay Water Bus and Taxi





### APTS07 - Multimodal Coordination Mosque Parking





### APTS08 - Public Transportation Traveler Information Private Traveler Information





#### APTS08 - Public Transportation Traveler Information Mowasalat





user defined flow

## APTS08 - Public Transportation Traveler Information Doha Bay Water Taxi





## AP