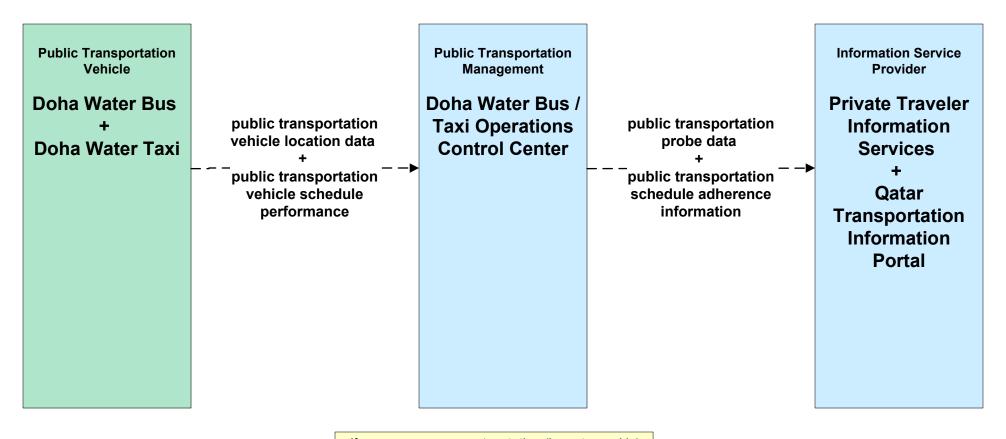

# APTS01 - Public Transportation Vehicle Tracking Doha Bay Water Bus and Taxi

LEGEND

planned and future flow

----
existing flow

user defined flow

If no passengers are at a station (have tapped in) and if no passengers onboard have called for a stop, and if the vehicle is behind schedule, a stop should be able to be skipped.