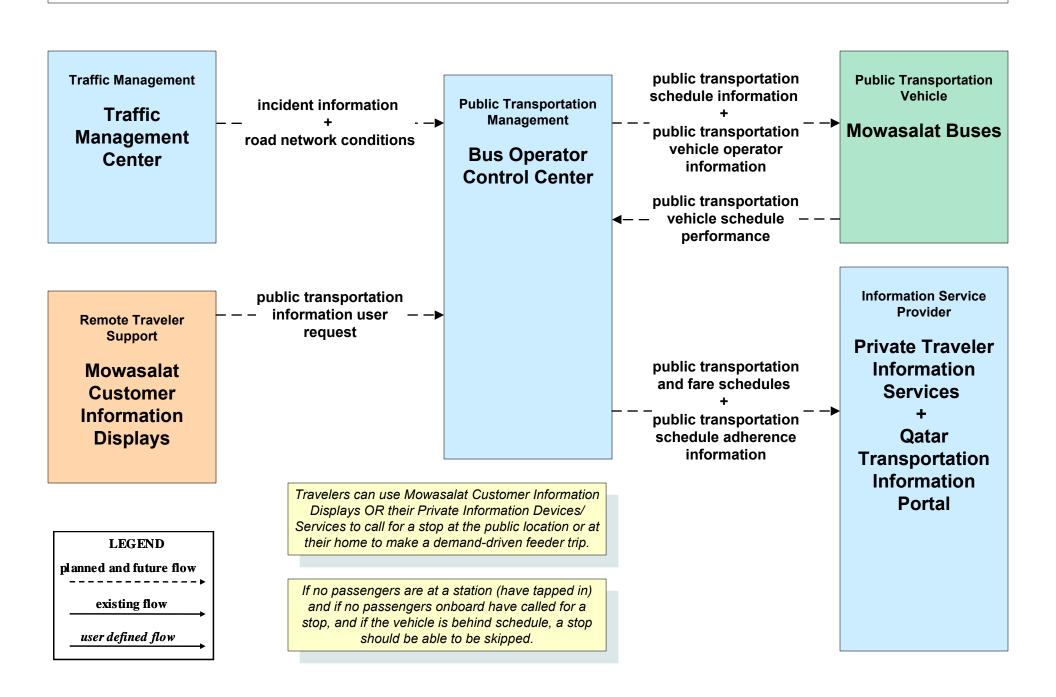

## AD2 - ITS Data Warehouse Archive (Part 1 of 2)





#### APTS01 - Public Transportation Vehicle Tracking Mowasalat Buses





#### APTS01 - Public Transportation Vehicle Tracking Mowasalat Paratransit





# APTS01 - Public Transportation Vehicle Tracking Doha Bay Water Bus and Taxi



LEGEND

planned and future flow

----
existing flow

user defined flow

If no passengers are at a station (have tapped in) and if no passengers onboard have called for a stop, and if the vehicle is behind schedule, a stop should be able to be skipped.

### APTS02 - Public Transportation Fixed-Route Operations Mowasalat Bus



## APTS03 - Demand Response Public Transportation Operations Mowasalat Demand Response



user defined flow

### APTS04 - Public Transportation Passenger and Fare Payment Qatar SmartCard System



## APTS04 - Public Transportation Passenger and Fare Payment Public Transportation Fare Coordination



### APTS05 - Public Transportation Security Mowasalat Bus



### APTS05 - Public Transportation Security Doha Water Bus and Taxi



### APTS06 - Public Transportation Fleet Management Mowasalat Bus





## APTS06 - Public Transportation Fleet Management Doha Water Bus





## APTS07 - Multimodal Coordination Public Transportation Information Exchange



### APTS07 - Multimodal Coordination NDIA



### APTS07 - Multimodal Coordination Qatar Railways



LEGEND

planned and future flow

existing