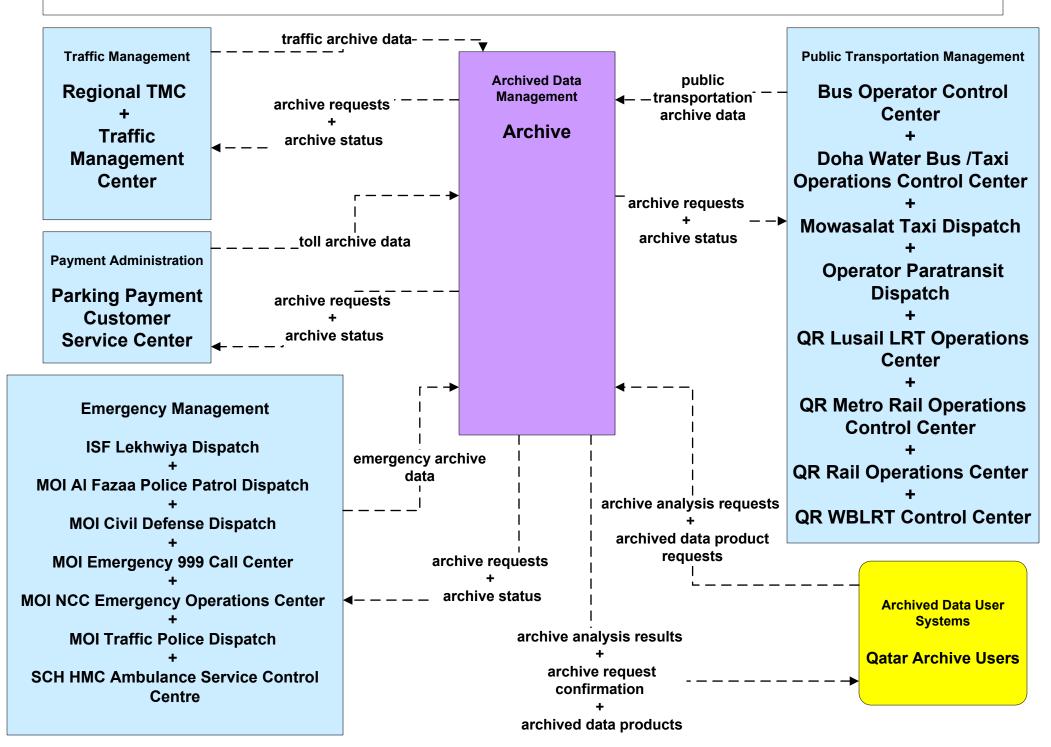

## AD2 - ITS Data Warehouse Archive (Part 1 of 2)





#### APTS01 - Public Transportation Vehicle Tracking Mowasalat Buses





#### APTS01 - Public Transportation Vehicle Tracking Mowasalat Paratransit





# APTS01 - Public Transportation Vehicle Tracking Doha Bay Water Bus and Taxi



LEGEND

planned and future flow

----
existing flow

user defined flow

If no passengers are at a station (have tapped in) and if no passengers onboard have called for a stop, and if the vehicle is behind schedule, a stop should be able to be skipped.

### APTS02 - Public Transportation Fixed-Route Operations Mowasalat Bus



## APTS03 - Demand Response Public Transportation Operations Mowasalat Demand Response



user defined flow

### APTS04 - Public Transportation Passenger and Fare Payment Qatar SmartCard System



## APTS04 - Public Transportation Pa