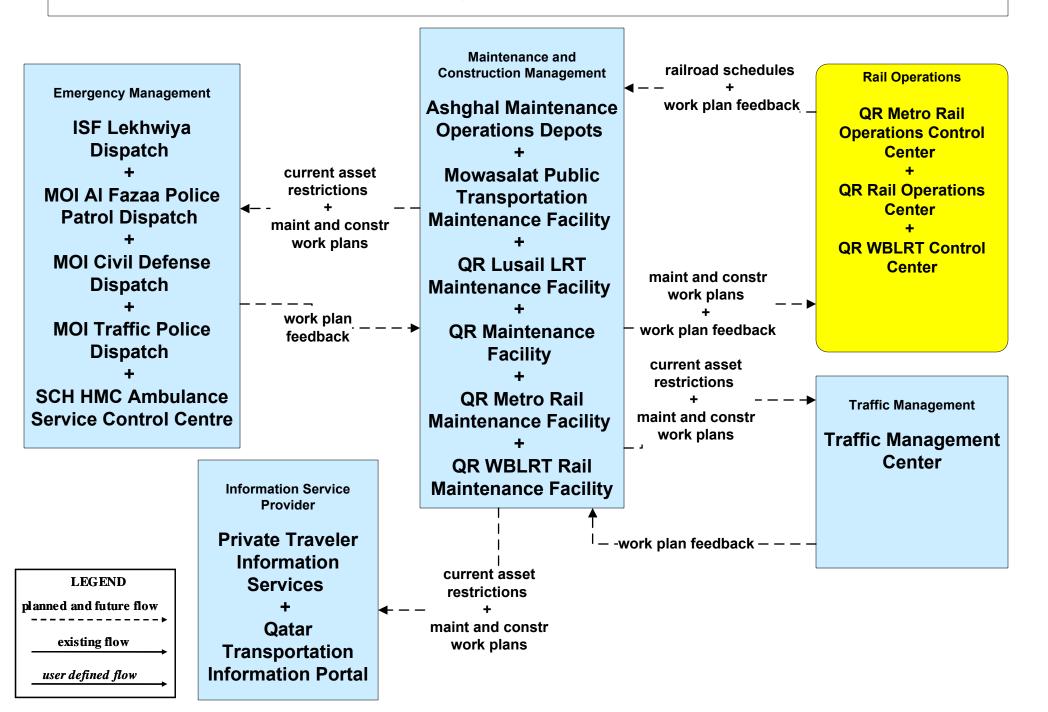

## MC10 - Maintenance and Construction Activity Coordination Restrictions, Work Plans and Feedback