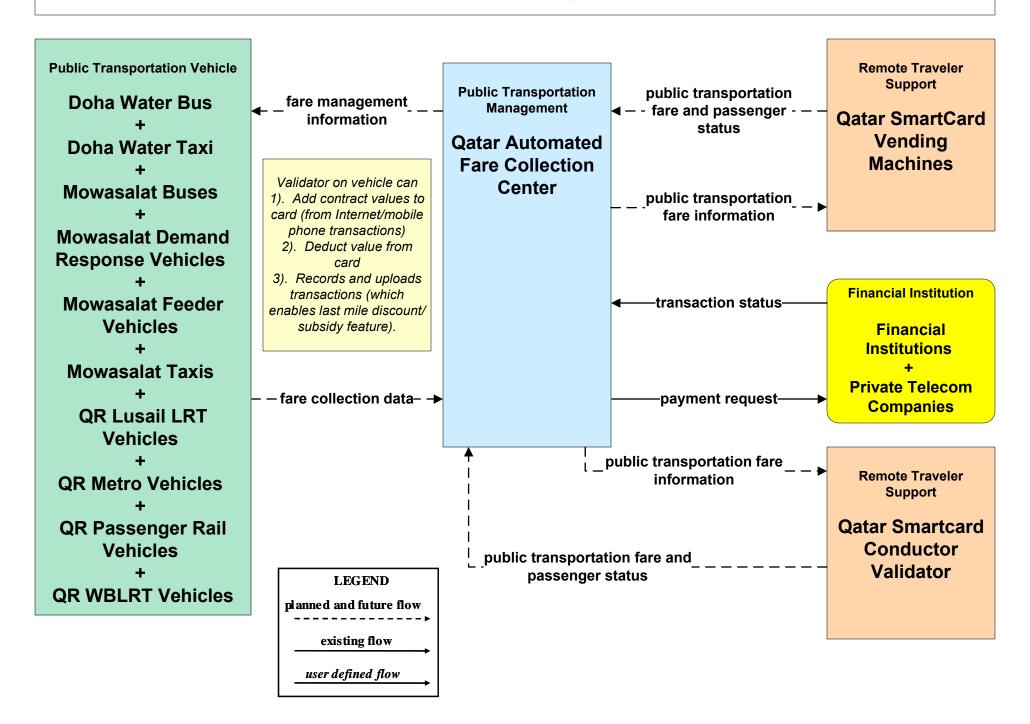

### APTS04 - Public Transportation Passenger and Fare Payment Qatar SmartCard System