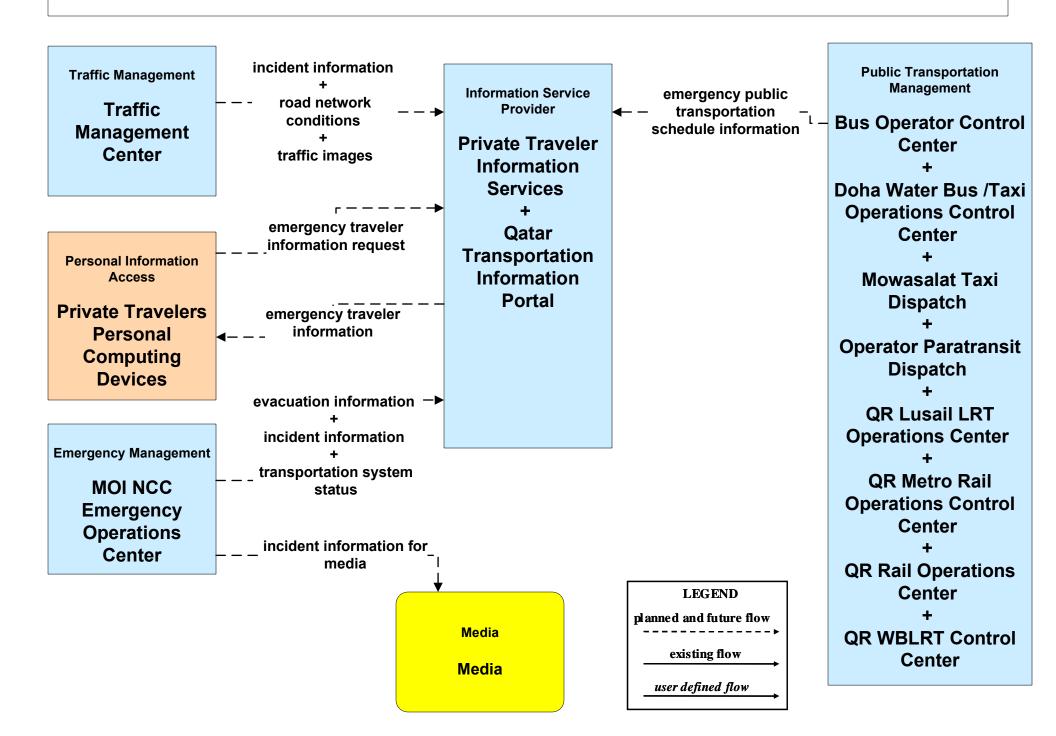

stems for Special Events



LEGEND
planned and future flow

existing flow

user defined flow

Will Ashghal include: Lusail Parking or Ashghal (TBD?) Park and Ride parking?

## ATMS09 - Traffic Forecast and Demand Management Public Transportation Management Systems for Special Events



LEGEND
planned and future flow
existing flow
user defined flow

# ATMS10 - Electronic Toll Collection NDIA Land-Side Congestion Management Operations



## ATMS16 - Parking Facility Management Ashghal



#### **ATMS17 - Regional Parking Management**



#### **EM06 - Wide Area Alerts**





#### **EM07 - Early Warning System**



#### EM08 - Disaster Response



transportation system status

#### **EM09 - Evacuation and Reentry Management**



user defined flow

#### **EM10 - Disaster Traveler Information**



#### MC04 - Weather Information Processing and Distribution



## MC10 - Maintenance and Construction Activity Coordination Restrictions, Work Plans and Feedback