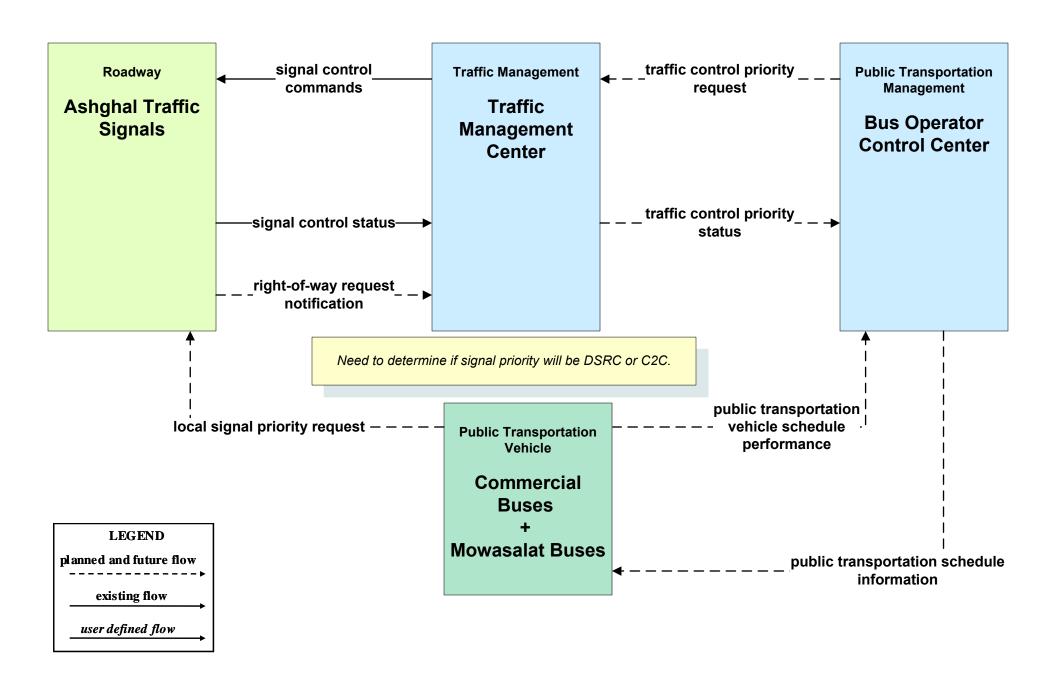

ter Bus





## APTS07 - Multimodal Coordination Public Transportation Information Exchange



### APTS07 - Multimodal Coordination NDIA



### APTS07 - Multimodal Coordination Qatar Railways



LEGEND

planned and future flow

existing flow

user defined flow

## APTS07 - Multimodal Coordination Qatar Education City and Qatar University





### APTS07 - Multimodal Coordination Doha Bay Water Bus and Taxi





### APTS07 - Multimodal Coordination Mosque Parking





### APTS08 - Public Transportation Traveler Information Private Traveler Information





#### APTS08 - Public Transportation Traveler Information Mowasalat





user defined flow

## APTS08 - Public Transportation Traveler Information Doha Bay Water Taxi





## APTS09 - Public Transportation Signal Priority Mowasalat Buses



#### APTS10 – Public Transportation Passenger Counting Mowasalat





## APTS10 – Public Transportation Passenger Counting Doha Bay Water Taxi





#### ATIS01 - Broadcast Traveler Information Mowasalat



# ATIS01 - Broadcast Traveler Information Doha Bay Water Taxi and Bus



#### **ATIS02 - Interactive Traveler Information**



#### **ATIS10 - SHORT Range Communications Traveler Information**



Qatar Meteorology Department

Private Weather Services



## **ATMS08 - Incident Management Public Transportation Operations**



LEGEND
planned and future flow
existing flow
user defined flow

## ATMS09 - Traffic Forecast and Demand Management Parking Management Systems for Special Events



LEGEND
planned and future flow

existing flow

user defined flow

Will Ashghal include: Lusail Parking