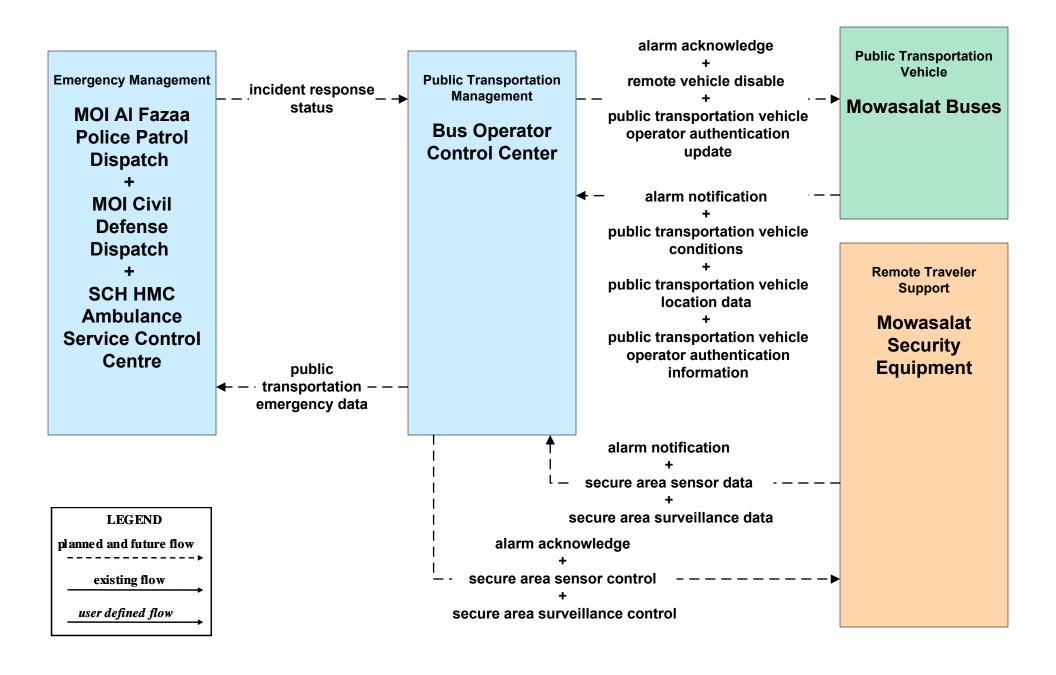

## **ATMS08 - Incident Management Public Transportation Operations**

LEGEND
planned and future flow
existing flow
user defined flow