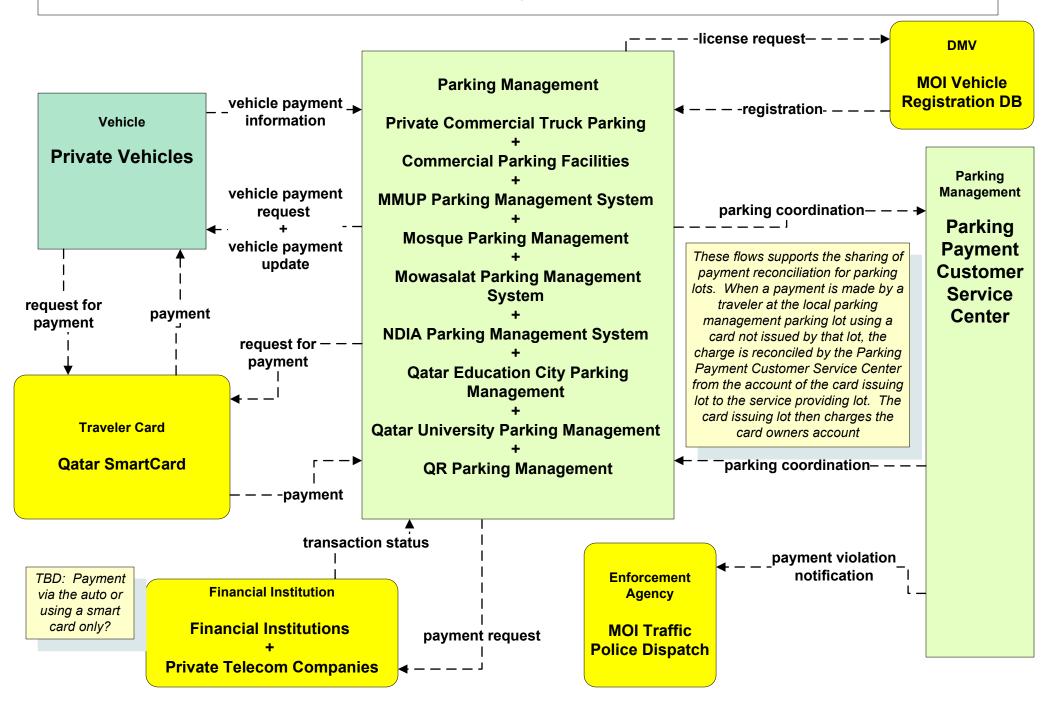

nge Communications Traveler Information**



Qatar Meteorology Department

Private Weather Services



## **ATMS08 - Incident Management Public Transportation Operations**



LEGEND
planned and future flow
existing flow
user defined flow

## ATMS09 - Traffic Forecast and Demand Management Parking Management Systems for Special Events



LEGEND
planned and future flow

existing flow

user defined flow

Will Ashghal include: Lusail Parking or Ashghal (TBD?) Park and Ride parking?

## ATMS09 - Traffic Forecast and Demand Management Public Transportation Management Systems for Special Events



LEGEND
planned and future flow
existing flow
user defined flow

# ATMS10 - Electronic Toll Collection NDIA Land-Side Congestion Management Operations



## ATMS16 - Parking Facility Management Ashghal



#### **ATMS17 - Regional Parking Management**



#### **EM06 - Wide Area Alerts**





#### **EM07 - Early Warning System**



#### EM08 - Disaster Response



transportation system status

#### **EM09 - Evacuation and Reentry Management**



user defined flow

#### **EM10 - Disaster Traveler Information**



#### MC04 - Weather Information Processing and Distribution



## MC10 - Maintenance and Construction Activity Coordination Restrictions, Work Plans and Feedback