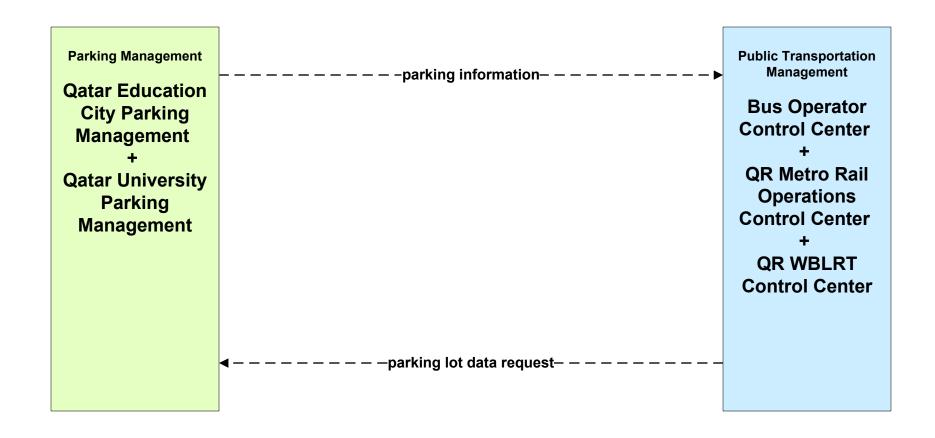

flow

### APTS04 - Public Transportation Passenger and Fare Payment Qatar SmartCard System



## APTS04 - Public Transportation Passenger and Fare Payment Public Transportation Fare Coordination



### APTS05 - Public Transportation Security Mowasalat Bus



### APTS05 - Public Transportation Security Doha Water Bus and Taxi



### APTS06 - Public Transportation Fleet Management Mowasalat Bus





## APTS06 - Public Transportation Fleet Management Doha Water Bus





## APTS07 - Multimodal Coordination Public Transportation Information Exchange



### APTS07 - Multimodal Coordination NDIA



### APTS07 - Multimodal Coordination Qatar Railways



LEGEND

planned and future flow

existing flow

user defined flow

## APTS07 - Multimodal Coordination Qatar Education City and Qatar University





### APTS07 - Multimodal Coordination Doha Bay Water Bus and Taxi





### APTS07 - Multimodal Coordination Mosque Parking





### APTS08 - Public Transportation Traveler Information Private Traveler Information





#### APTS08 - Public Transportation Traveler Information Mowasalat





user defined flow

## APTS08 - Public Transportation Traveler Information Doha Bay Water Taxi





## APTS09 - Public Transportation Signal Priority Mowasalat Buses



#### APTS10 – Public Transportation Passenger Counting Mowasalat





## APTS10 – Public Transportation Passenger Counting Doha Bay Water Taxi





#### ATIS01 - Broadcast Traveler Information Mowasalat



# ATIS01 - Broadcast Traveler Information Doha Bay Water Taxi and Bus



#### **ATIS02 - Interactive Traveler Information**



#### *