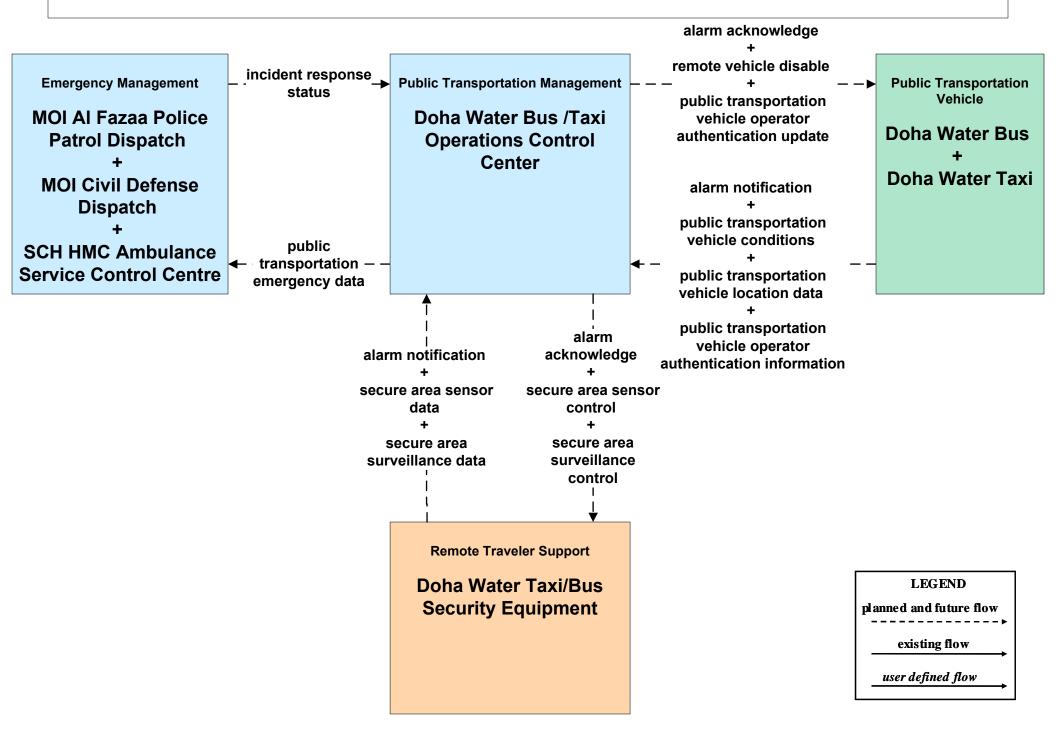

## **ATMS08 - Incident Management Public Transportation Operations**

LEGEND
planned and future flow
existing flow
user defined flow