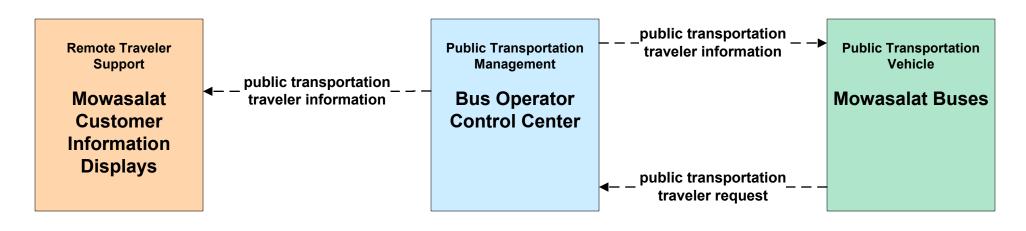

#### APTS08 - Public Transportation Traveler Information Mowasalat

user defined flow