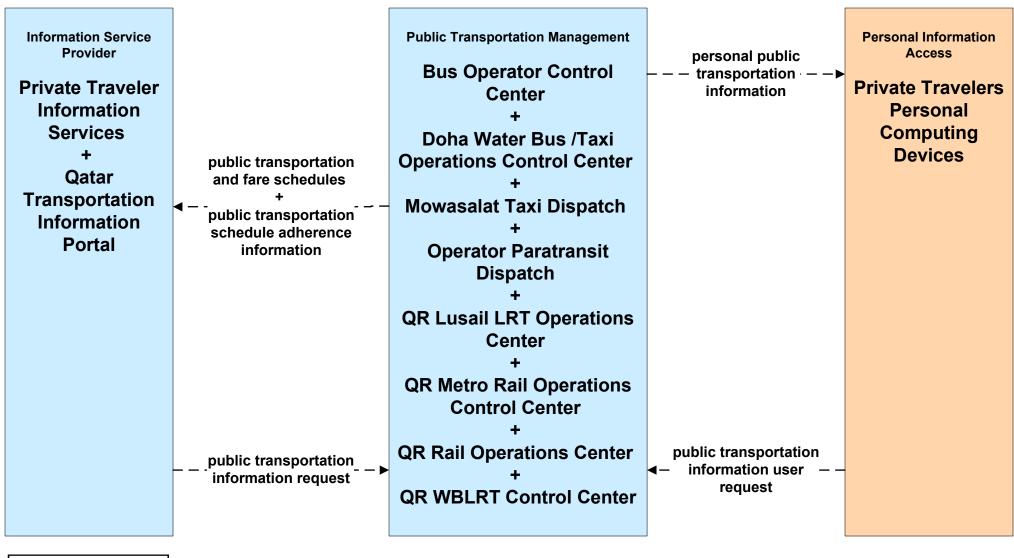

Transportation Security Mowasalat Bus



### APTS05 - Public Transportation Security Doha Water Bus and Taxi



### APTS06 - Public Transportation Fleet Management Mowasalat Bus





## APTS06 - Public Transportation Fleet Management Doha Water Bus





## APTS07 - Multimodal Coordination Public Transportation Information Exchange



### APTS07 - Multimodal Coordination NDIA



### APTS07 - Multimodal Coordination Qatar Railways



LEGEND

planned and future flow

existing flow

user defined flow

## APTS07 - Multimodal Coordination Qatar Education City and Qatar University





### APTS07 - Multimodal Coordination Doha Bay Water Bus and Taxi





### APTS07 - Multimodal Coordination Mosque Parking





### APTS08 - Public Transportation Traveler Information Private Traveler Information





#### APTS08 - Public Transportation Traveler Information Mowasalat





user defined flow

## APTS08 - Public Transportation Traveler Information Doha Bay Water Taxi





## APTS09 - Public Transportation Signal Priority Mowasalat Buses



#### APTS10 – Public Transportation Passenger Counting Mowasalat





## APTS10 – Public Transportation Passenger Counting Doha Bay Water Taxi





#### ATIS01 - Broadcast Traveler Information Mowasalat



# ATIS01 - Broadcast Traveler Information Doha Bay Water Taxi and Bus



#### **ATIS02 - Interactive Traveler Information**



#### **ATIS10 - SHORT Range Communications Traveler Information**



Qatar Meteorology Department

Private Weather Services



## **ATMS08 - Incident Management Public Transportation Operations**



LEGEND
planned and futur