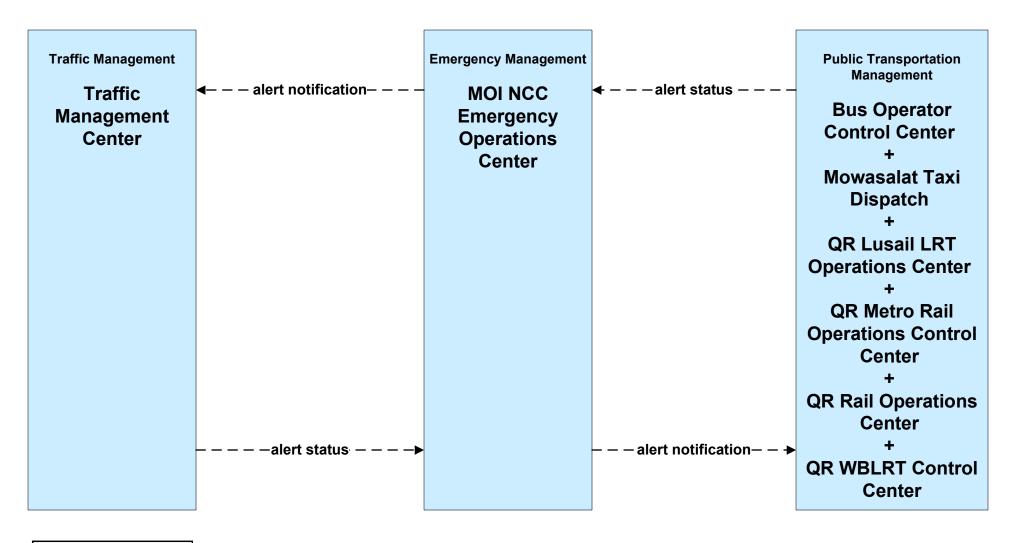

ather Services



## **ATMS08 - Incident Management Public Transportation Operations**



LEGEND
planned and future flow
existing flow
user defined flow

## ATMS09 - Traffic Forecast and Demand Management Parking Management Systems for Special Events



LEGEND
planned and future flow

existing flow

user defined flow

Will Ashghal include: Lusail Parking or Ashghal (TBD?) Park and Ride parking?

## ATMS09 - Traffic Forecast and Demand Management Public Transportation Management Systems for Special Events



LEGEND
planned and future flow
existing flow
user defined flow

# ATMS10 - Electronic Toll Collection NDIA Land-Side Congestion Management Operations



## ATMS16 - Parking Facility Management Ashghal



#### **ATMS17 - Regional Parking Management**



#### **EM06 - Wide Area Alerts**





#### **EM07 - Early Warning System**



#### EM08 - Disaster Response



transportation system status

#### **EM09 - Evacuation and Reentry Management**



user defined flow

#### **EM10 - Disaster Traveler Information**



#### MC04 - Weather Information Processing and Distribution



## MC10 - Maintenance and Construction Activity Coordination Restrictions, Work Plans and Feedback