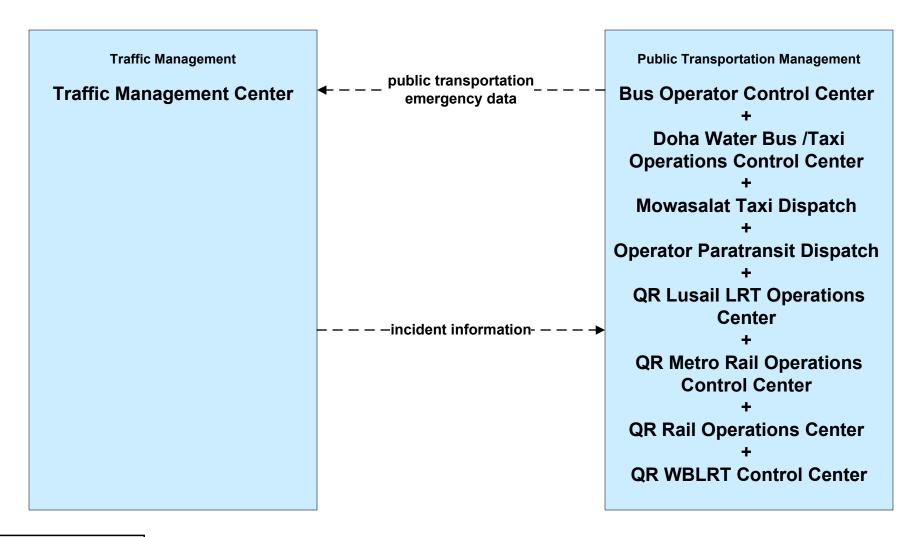

## **ATMS08 - Incident Management Public Transportation Operations**

LEGEND
planned and future flow
existing flow
user defined flow