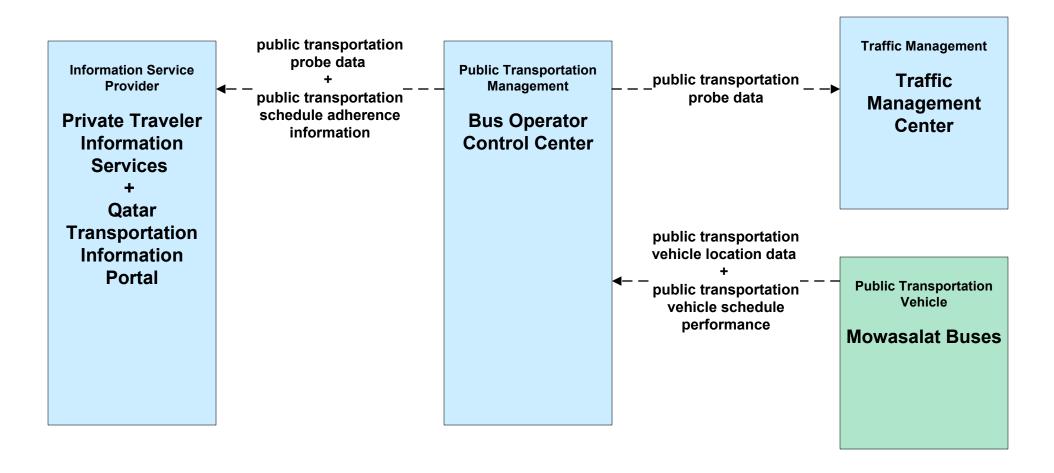

## AD2 - ITS Data Warehouse Archive (Part 1 of 2)





#### APTS01 - Public Transportation Vehicle Tracking Mowasalat Buses





#### APTS01 - Public Transportation Vehicle Tracking Mowasalat Paratransit





# APTS01 - Public Transportation Vehicle Tracking Doha Bay Water Bus and Taxi



LEGEND

planned and future flow

----
existing flow

user defined flow

If no passengers are at a station (have tapped in) and if no passengers onboard have called for a stop, and if the vehicle is behind schedule, a stop should be able to be skipped.

### APTS02 - Public Transportation Fixed-Route Operations Mowasalat Bus



## APTS03 - Demand Response Public Transportation Operations Mowasalat Demand Response



user defined flow

### APTS04 - Public Transportation Passenger and Fare Payment Qatar SmartCard System



## APTS04 - Public Transportation Passenger and Fare Payment Public Transportation Fare Coordination



### AP