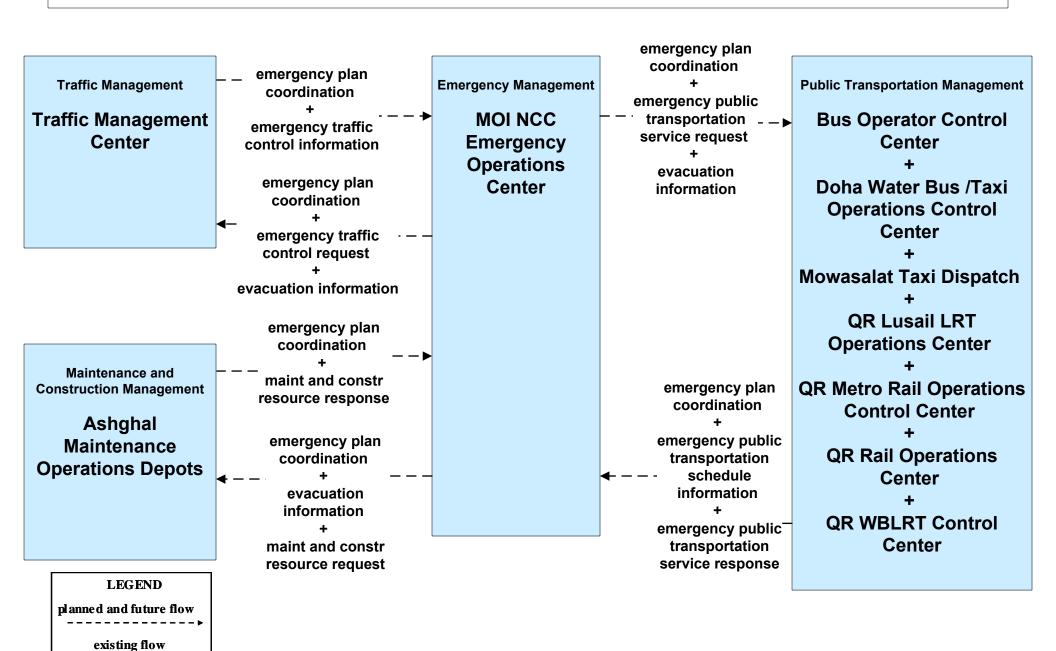

TMS09 - Traffic Forecast and Demand Management Parking Management Systems for Special Events



LEGEND
planned and future flow

existing flow

user defined flow

Will Ashghal include: Lusail Parking or Ashghal (TBD?) Park and Ride parking?

## ATMS09 - Traffic Forecast and Demand Management Public Transportation Management Systems for Special Events



LEGEND
planned and future flow
existing flow
user defined flow

# ATMS10 - Electronic Toll Collection NDIA Land-Side Congestion Management Operations



## ATMS16 - Parking Facility Management Ashghal



#### **ATMS17 - Regional Parking Management**



#### **EM06 - Wide Area Alerts**





#### **EM07 - Early Warning System**



#### EM08 - Disaster Response



transportation system status

#### **EM09 - Evacuation and Reentry Management**



user defined flow

#### **EM10 - Disaster Traveler Information**



#### MC04 - Weather Information Processing and Distribution



## MC10 - Maintenance and Construction Activity Coordination Restrictions, Work Plans and Feedback