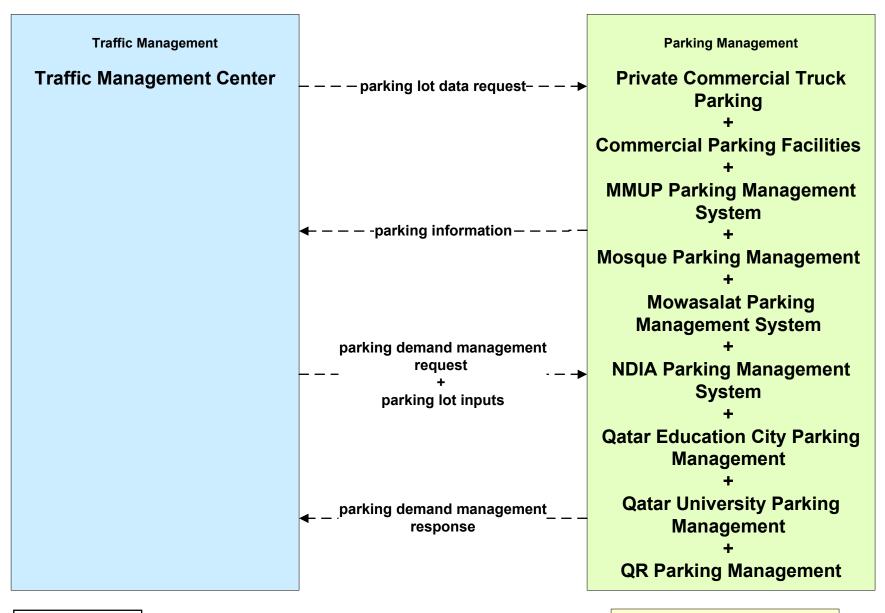

Information Doha Bay Water Taxi





## APTS09 - Public Transportation Signal Priority Mowasalat Buses



#### APTS10 – Public Transportation Passenger Counting Mowasalat





## APTS10 – Public Transportation Passenger Counting Doha Bay Water Taxi





#### ATIS01 - Broadcast Traveler Information Mowasalat



# ATIS01 - Broadcast Traveler Information Doha Bay Water Taxi and Bus



#### **ATIS02 - Interactive Traveler Information**



#### **ATIS10 - SHORT Range Communications Traveler Information**



Qatar Meteorology Department

Private Weather Services



## **ATMS08 - Incident Management Public Transportation Operations**



LEGEND
planned and future flow
existing flow
user defined flow

## ATMS09 - Traffic Forecast and Demand Management Parking Management Systems for Special Events



LEGEND
planned and future flow

existing flow

user defined flow

Will Ashghal include: Lusail Parking or Ashghal (TBD?) Park and Ride parking?

## ATMS09 - Traffic Forecast and Demand Management Public Transportation Management Systems for Special Events



LEGEND
planned and future flow
existing flow
user defined flow

# ATMS10 - Electronic Toll Collection NDIA Land-Side Congestion Management Operations



## ATMS16 - Parking Facility Management Ashghal



#### **ATMS17 - Regional Parking Management**



#### **EM06 - Wide Area Alerts**





#### **EM07 - Early Warning System**



#### EM08 - Disaster Response



transportation system status

#### **EM09 - Evacuation and Reentry Management**



user defined flow

#### **EM10 - Disaster Traveler Information**



#### MC04 - Weather Info