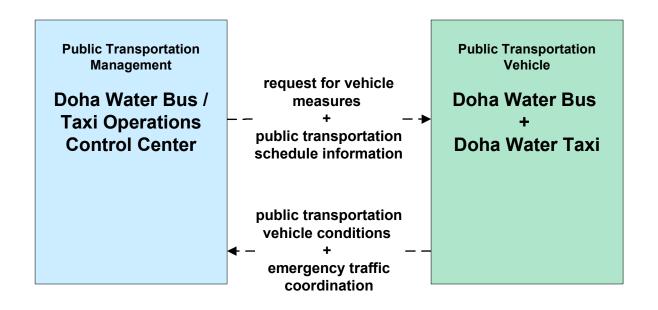

# APTS01 - Public Transportation Vehicle Tracking Doha Bay Water Bus and Taxi

LEGEND

planned and future flow

----
existing flow

user defined flow

If no passengers are at a station (have tapped in) and if no passengers onboard have called for a stop, and if the vehicle is behind schedule, a stop should be able to be skipped.