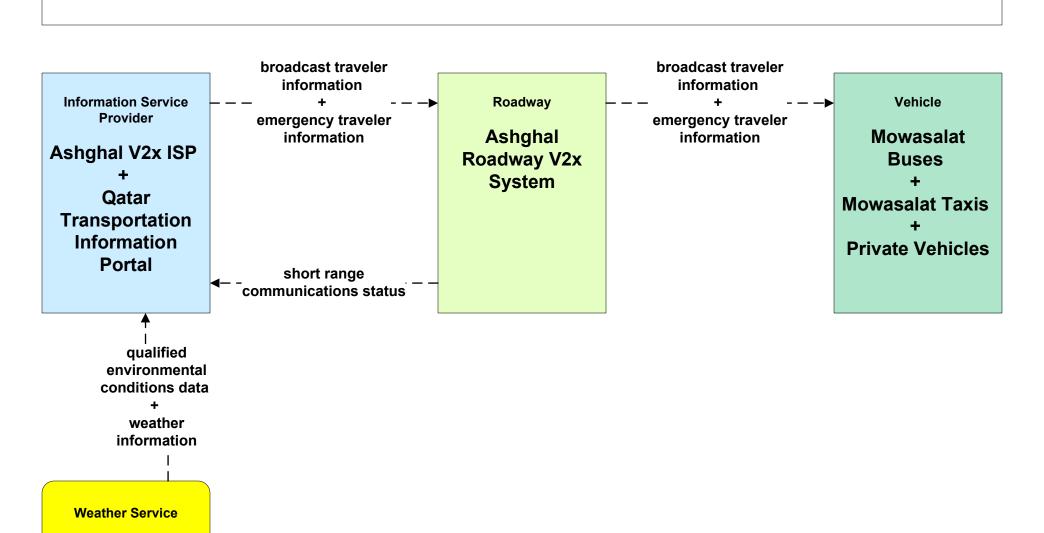

#### **ATIS10 - SHORT Range Communications Traveler Information**

Qatar Meteorology Department

Private Weather Services