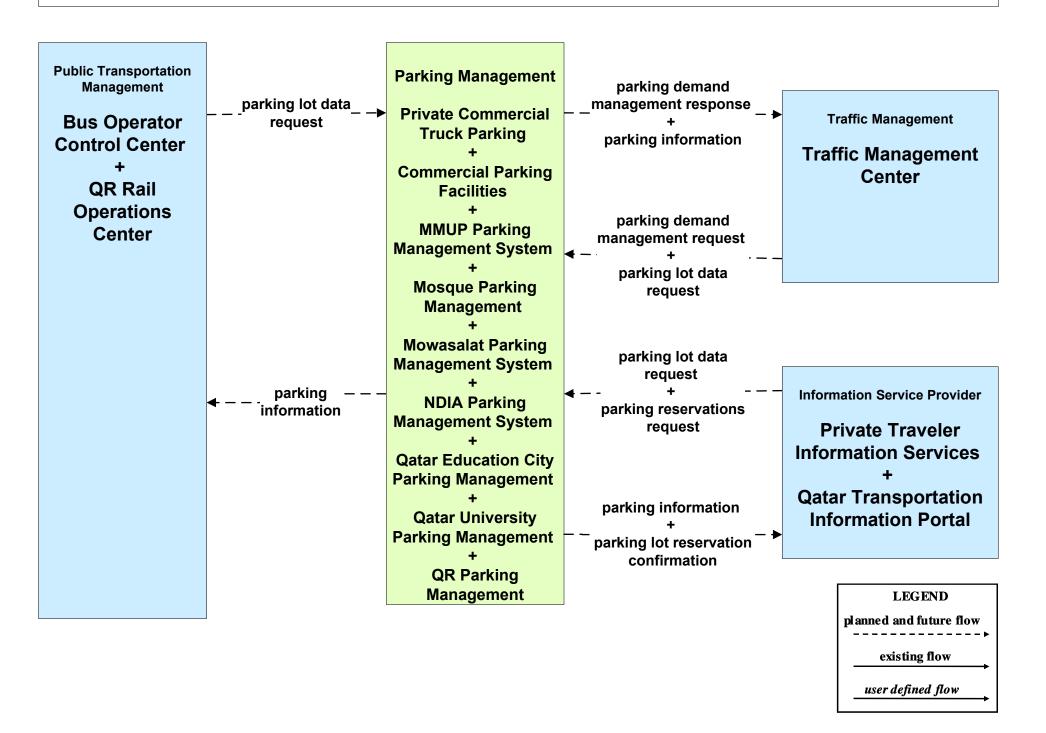

## ATMS09 - Traffic Forecast and Demand Management Parking Management Systems for Special Events

LEGEND
planned and future flow

existing flow

user defined flow

Will Ashghal include: Lusail Parking or Ashghal (TBD?) Park and Ride parking?