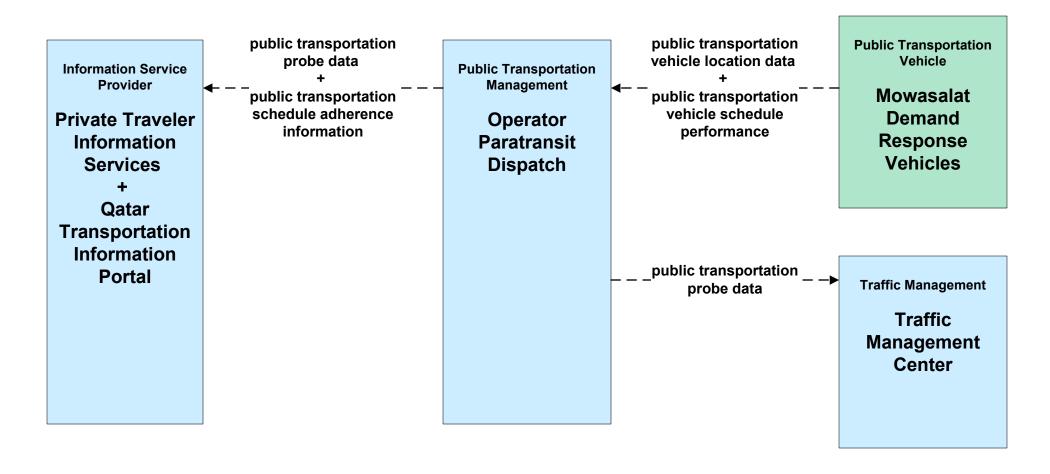

## AD2 - ITS Data Warehouse Archive (Part 1 of 2)





#### APTS01 - Public Transportation Vehicle Tracking Mowasalat Buses





#### APTS01 - Public Transportation Vehicle Tracking Mowasalat Paratransit





# APTS01 - Public Transportation Vehicle Tracking Doha Bay Water Bus and Taxi



LEGEND

planned and future flow

----
existing flow

user defined flow

If no passengers are at a station (have tapped in) and if no passengers onboard have called for a stop, and if the vehicle is behind schedule, a stop should be able to be skipped.

### APTS02 - Public Transportation Fixed-Route Operations Mowasalat Bus



## APTS03 - Demand Response Public Transportation Operations Mowasalat Demand Response



user defined flow

### APTS04 - Public Transportation Passenger and Fare Payment Qatar SmartCard System



## APTS04 - Public Transportation Passenger and Fare Payment Public Transportation Fare Coordination



### APTS05 - Public Transportation Security Mowasalat Bus



### APTS05 - Public Trans