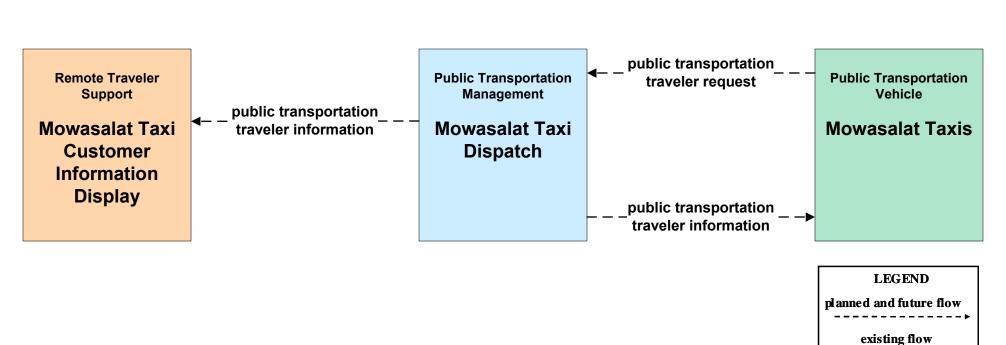

#### APTS08 - Public Transportation Traveler Information Mowasalat

user defined flow