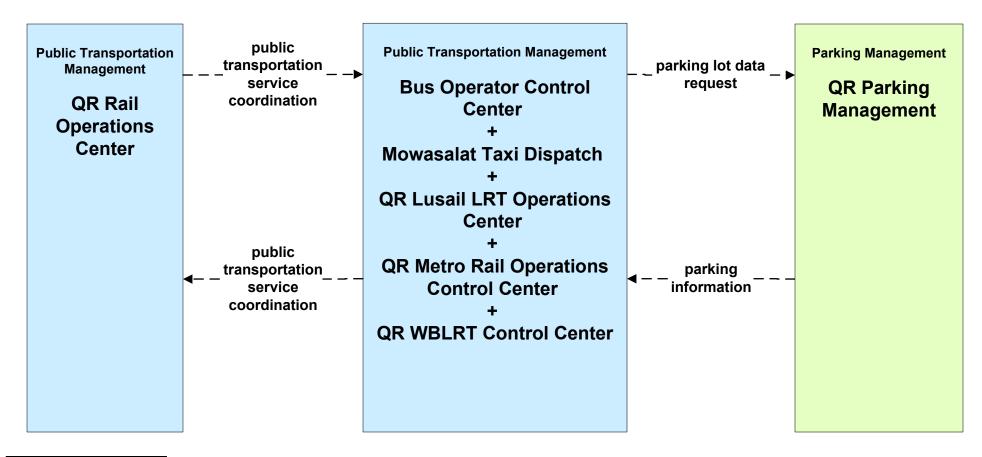

### APTS07 - Multimodal Coordination Qatar Railways

LEGEND

planned and future flow

existing flow

user defined flow