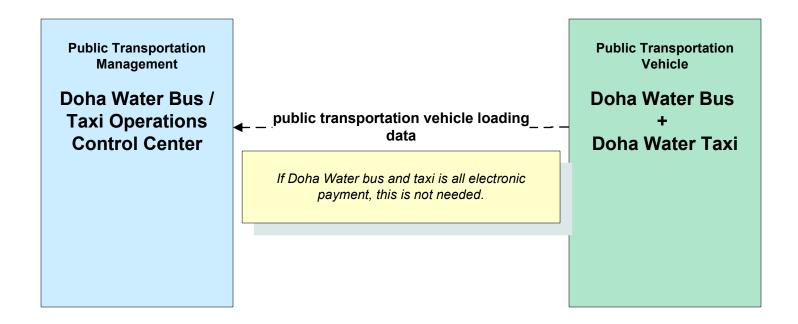

TS07 - Multimodal Coordination Qatar Railways



LEGEND

planned and future flow

existing flow

user defined flow

## APTS07 - Multimodal Coordination Qatar Education City and Qatar University





### APTS07 - Multimodal Coordination Doha Bay Water Bus and Taxi





### APTS07 - Multimodal Coordination Mosque Parking





### APTS08 - Public Transportation Traveler Information Private Traveler Information





#### APTS08 - Public Transportation Traveler Information Mowasalat





user defined flow

## APTS08 - Public Transportation Traveler Information Doha Bay Water Taxi





## APTS09 - Public Transportation Signal Priority Mowasalat Buses



#### APTS10 – Public Transportation Passenger Counting Mowasalat





## APTS10 – Public Transportation Passenger Counting Doha Bay Water Taxi





#### ATIS01 - Broadcast Traveler Information Mowasalat



# ATIS01 - Broadcast Traveler Information Doha Bay Water Taxi and Bus



#### **ATIS02 - Interactive Traveler Information**



#### **ATIS10 - SHORT Range Communications Traveler Information**



Qatar Meteorology Department

Private Weather Services



## **ATMS08 - Incident Management Public Transportation Operations**



LEGEND
planned and future flow
existing flow
user defined flow

## ATMS09 - Traffic Forecast and Demand Management Parking Management Systems for Special Events



LEGEND
planned and future flow

existing flow

user defined flow

Will Ashghal include: Lusail Parking or Ashghal (TBD?) Park and Ride parking?

## ATMS09 - Traffic Forecast and Demand Management Public Transportation Management Systems for Special