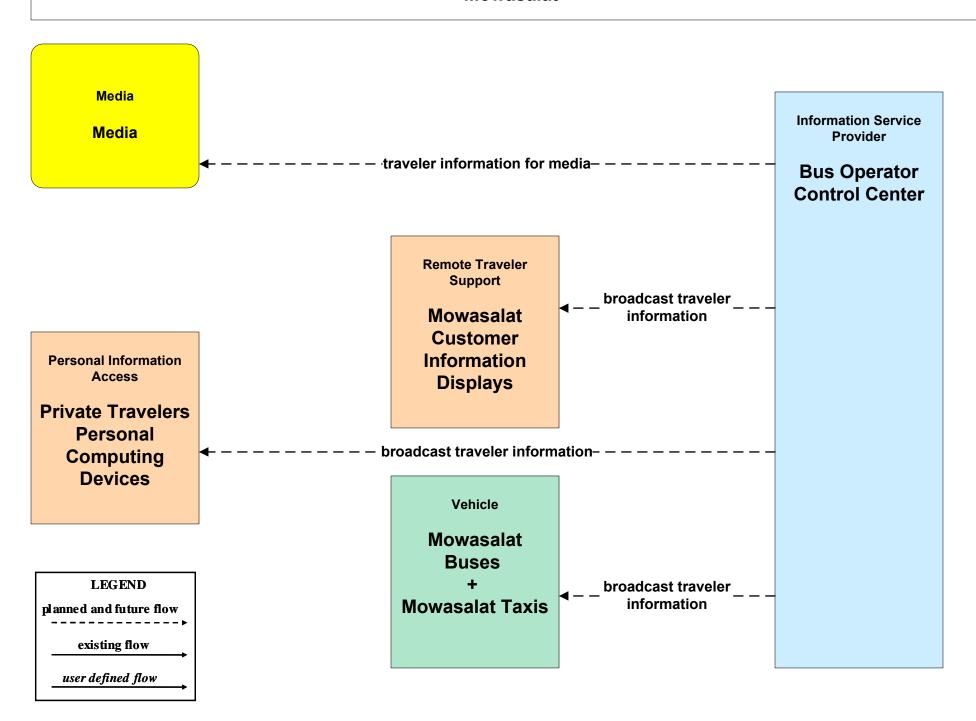

nned and future flow

existing flow

user defined flow

## APTS07 - Multimodal Coordination Qatar Education City and Qatar University





### APTS07 - Multimodal Coordination Doha Bay Water Bus and Taxi





### APTS07 - Multimodal Coordination Mosque Parking





### APTS08 - Public Transportation Traveler Information Private Traveler Information





#### APTS08 - Public Transportation Traveler Information Mowasalat





user defined flow

## APTS08 - Public Transportation Traveler Information Doha Bay Water Taxi





## APTS09 - Public Transportation Signal Priority Mowasalat Buses



#### APTS10 – Public Transportation Passenger Counting Mowasalat





## APTS10 – Public Transportation Passenger Counting Doha Bay Water Taxi





#### ATIS01 - Broadcast Traveler Information Mowasalat



# ATIS01 - Broadcast Traveler Information Doha Bay Water Taxi and Bus



#### **ATIS02 - Interactive Traveler Information**



#### **ATIS10 - SHORT Range Communications Traveler Information**



Qatar Meteorology Department

Private Weather Services



## **ATMS08 - Incident Management Public Transportation Operations**



LEGEND
planned and future flow
existing flow
user defined flow

## ATMS09 - Traffic Forecast and Demand Management Parking Management Systems for Special Events



LEGEND
planned and future flow

existing flow

user defined flow

Will Ashghal include: Lusail Parking or Ashghal (TBD?) Park and Ride parking?

## ATMS09 - Traffic Forecast and Demand Management Public Transportation Management Systems for Special Events



LEGEND
planned and future flow
existing flow
user