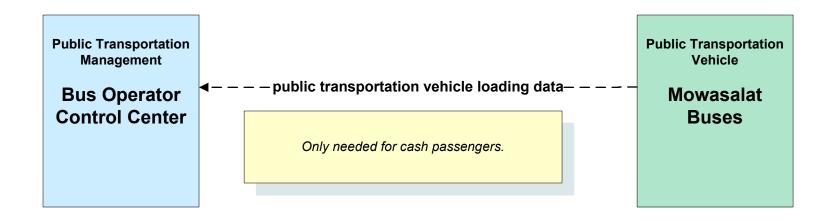

on Information Exchange



### APTS07 - Multimodal Coordination NDIA



### APTS07 - Multimodal Coordination Qatar Railways



LEGEND

planned and future flow

existing flow

user defined flow

## APTS07 - Multimodal Coordination Qatar Education City and Qatar University





### APTS07 - Multimodal Coordination Doha Bay Water Bus and Taxi





### APTS07 - Multimodal Coordination Mosque Parking





### APTS08 - Public Transportation Traveler Information Private Traveler Information





#### APTS08 - Public Transportation Traveler Information Mowasalat





user defined flow

## APTS08 - Public Transportation Traveler Information Doha Bay Water Taxi





## APTS09 - Public Transportation Signal Priority Mowasalat Buses



#### APTS10 – Public Transportation Passenger Counting Mowasalat





## APTS10 – Public Transportation Passenger Counting Doha Bay Water Taxi





#### ATIS01 - Broadcast Traveler Information Mowasalat



# ATIS01 - Broadcast Traveler Information Doha Bay Water Taxi and Bus



#### **ATIS02 - Interactive Traveler Information**



#### **ATIS10 - SHORT Range Communications Traveler Information**



Qatar Meteorology Department

Private Weather Services



## **ATMS08 - Incident Management Public Transportation Operations**



LEGEND
planned and future flow
existing flow
user defined flow

## ATMS09 - Traffic Forecast and Demand Management Parking Management Systems for Special Events



LEGEND
planned and future flow

existing flow

user defined flow

Will Ashghal include: Lusail Parking or Ashghal (TBD?) Park and Ride parking?

## ATMS09 - Traffic Forec